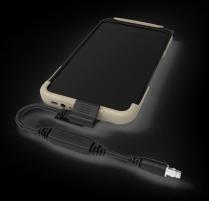

## USB-C SINKING HOST CABLE M021

Rated for dust, shock, and immersion when connected

Fits within standard MOLLE

1.5A charge rate. Alternative rates available upon request

12" standard length