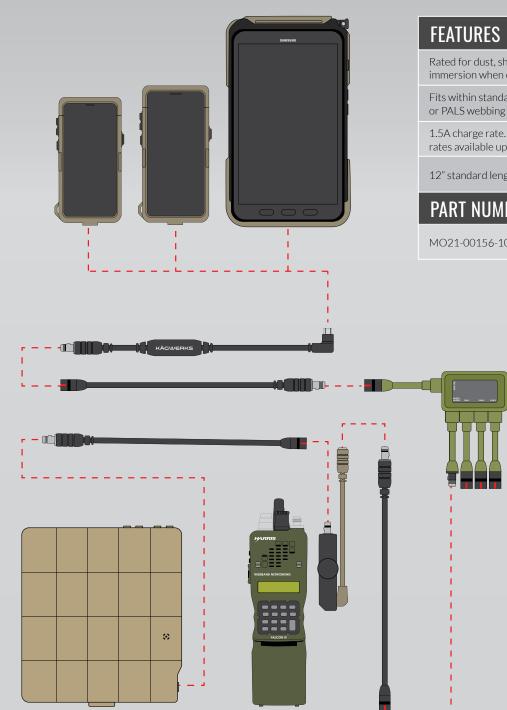

## USB-C SINKING HOST CABLE M021

Rated for dust, shock, and immersion when connected

Fits within standard MOLLE

1.5A charge rate. Alternative rates available upon request

12" standard length

## PART NUMBER

MO21-00156-100

**VIEW SAMPLE KIT SETUP** 

ORDER NOW 360.210.4370 info@kagwerks.com WWW.KAGWERKS.COM 2815 NW Leadbetter Dr. Suite 101, Camas, WA 98607

© 2021 KAGWERKS