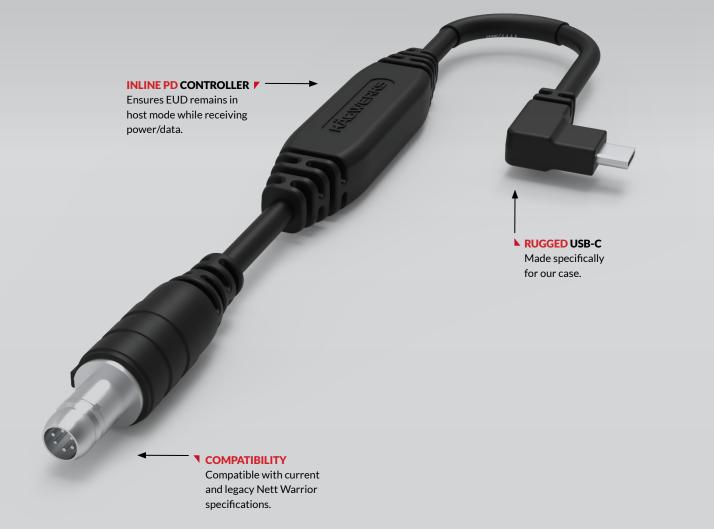

## USB-C SINKING HOST CABLE

Kägwerks Rugged Cables are built solid to ensure reliable data transfer on the battlefield. Built and designed as a system, a Kägwerks cable and case will provide end users more options and capability.

## USB-C SINKING HOST CABLE M021

Rated for dust, shock, and immersion when connected

Fits within standard MOLLE

1.5A charge rate. Alternative rates available upon request

12" standard length