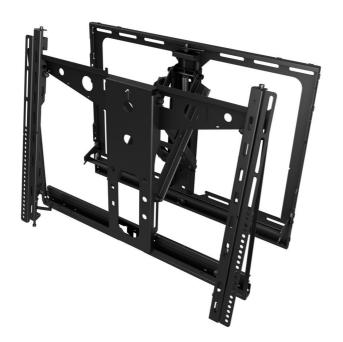

PFW 6880 is a slim video wall pop- out module with a distance between display and wall of only 50mm. It features a spring-loaded push to open release, by gently pushing on the display.

Custom spacers to reduce installation time are available on request for the most used video wall displays.

- Leveling, height, lateral and depth adjustment
- Optional custom display spacers, see our website for the latest list of available spacers
- Spring loaded pop-out mechanism
- VESA fitment min. 200x200 mm, max 600x400 mm