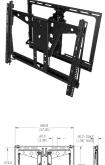

PFW 6880 is a slim video wall pop- out module with a distance between display and wall of only 50mm. It features a spring-loaded push to open release, by gently pushing on the display.

Custom spacers to reduce installation time are available on request for the most used video wall displays.

- Leveling, height, lateral and depth adjustment
- Optional custom display spacers, see our website for the latest list of available spacers
- Spring loaded pop-out mechanism
- VESA fitment min. 200x200 mm, max 600x400 mm