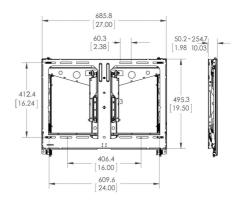

Black

5 years

50

37"

65"

45.5

Min. 200x200 / Max. 600x400

The PFW 6880 are suitable for displays weighing up to 45.5 kg / 100 lbs. with a mounting pattern of  $200 \times 200 \times 600 \times 400 \text{mm}$ .

- Leveling, height, lateral and depth adjustment
- Optional custom display spacers, see our website for the latest list of available spacers
- Spring loaded pop-out mechanism
- VESA fitment min. 200x200 mm, max 600x400 mm