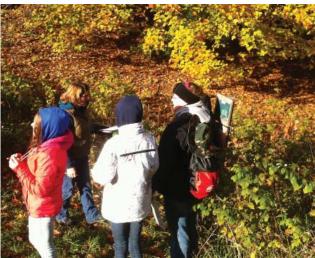

# Impacts

3,224 students from 161 classes participated in a Conservancy-led EE program throughout the school year.

500 young people were reached through 51 summer programs offered at the knee-high, junior, and adventure naturalist ages.

In 2013, 551 people participated in seasonal community field trips led by staff and volunteers. We offered 30 field trips in 2013 including the Driggers snowshoe and ski event where 90 people attended.