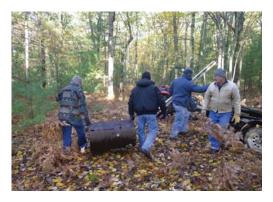

#### TAYLOR/HORTON CREEK/SCHULZ PRESERVES SPRING & SUMMER WORK DAYS

A new parking area, garbage cleanup, and fence installation were all part of the work completed. In addition, new trail segments and signs have completed a now 2.25-mile trail system between these preserves.

#### DARNTON FAMILY NATURE PRESERVE WORK DAYS Wilson Township

A trail systems was designed and many work days were held in 2013 to build boardwalk and create trail connections at this preserve. The preserve will be well suited for mountain biking.