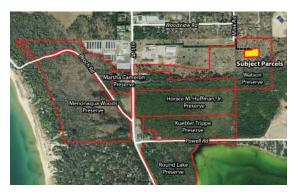

### CHARLEVOIX

- 1 Addition to St. Clair Lake/Six Mile Lake Natural Area
- 2 Addition to Petritz Preserve
- 3 Addition to Nick Adams Preserve
- 4 Horton Creek Wetlands Preserve

The following parcels were transferred to LTC from the former Charlevoix County Land Conservancy in 2013.

- 5 Charlevoix Hospital Parcel
- 6 Shirley and Willard Drost Preserve
- 7 Margaret P. Erber Preserve
- 8 Peter P. Faskey Preserve
- 9 Phila A. Shanahan Preserve
- 10 Jordan River Sedge Marsh Preserve

# CHEBOYGAN

- 11 G. C. Preserve
- 12 Mullett Lake State Assist
- 13 Pigeon River State Assist

# EMMET

- 14 Hankins Glen Preserve
- 15 Addition to Goodhart Farms Preserve
- 16 Rosen Family Preserve
- 17 Resort Township Assist
- 18 Merrill Conservation Easement
- 19 John W. Fischer Memorial Preserve
- 20 Additions to Watson Preserve

### CHIPPEWA

- 21 Big Trout Lake State Assist
- 22 Addition to Bailey-Lagerstrom Preserve

#### MACKINAC

- 23 Additions to Aldo Leopold Preserve
- 24 Forest Service Assist

Little Traverse Conservancy, saved the following resources by using 1440 pounds of Reincarnation Matte, made with 100% recycled fiber and 100% post-consumer waste and manufactured with electricity that is offset with Green-e<sup>®</sup> certified renewable energy certificates: 9 fully grown trees, 4039 gallons of water, 4 Million BTUs of energy, 270 pounds of solid waste, and 745 pounds of greenhouse gases. Calculations based on research by Environmental Defense Fund and other members of the Paper Task Force. www.newleafpaper.com