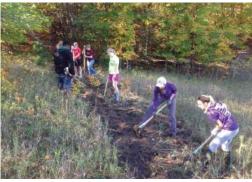

#### DARNTON FAMILY NATURE PRESERVE WORK DAYS Wilson Township

A trail systems was designed and many work days were held in 2013 to build boardwalk and create trail connections at this preserve. The preserve will be well suited for mountain biking.