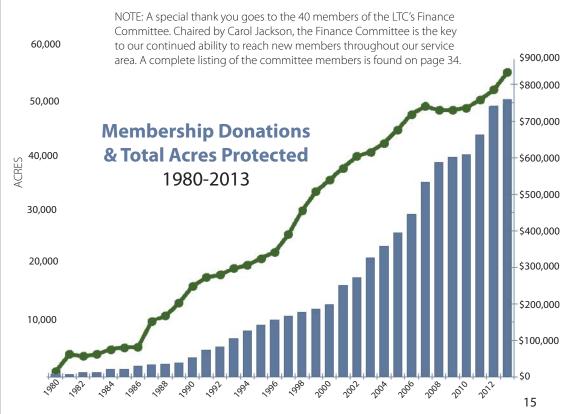

The Bunds have contributed a \$200,000 seed donation, and others are encouraged to help grow the environmental education fund to a desired \$2 million.

THE CONSERVANCY'S MEMBERSHIP PROGRAM ACHIEVED A RECORD LAST YEAR, ending with \$833,261 in donations from 3,886 individual, family and business members. This was \$47,167 more than the \$786,092 received from 3,952 members in 2012. We are very thankful for the wonderful support we received from our members during 2013.

The Conservancy was pleased to welcome 323 new members last year, representing 8.3% of our total membership. In addition we received increased donations from 17% of all renewing members, a net increase of \$83,586 from these donors. We also welcomed back 496 previous members that rejoined last year.

Membership support provides 63% of the revenues needed to fund our \$1,324,200 operational budget. In addition, we received \$81,000 from operational grants, \$343,000 from endowment income, \$78,600 from memorials and honorariums, and \$43,100 from the annual Save the Trees benefit.