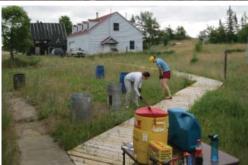

#### TAYLOR/HORTON CREEK/SCHULZ PRESERVES SPRING & SUMMER WORK DAYS

A new parking area, garbage cleanup, and fence installation were all part of the work completed. In addition, new trail segments and signs have completed a now 2.25-mile trail system between these preserves.