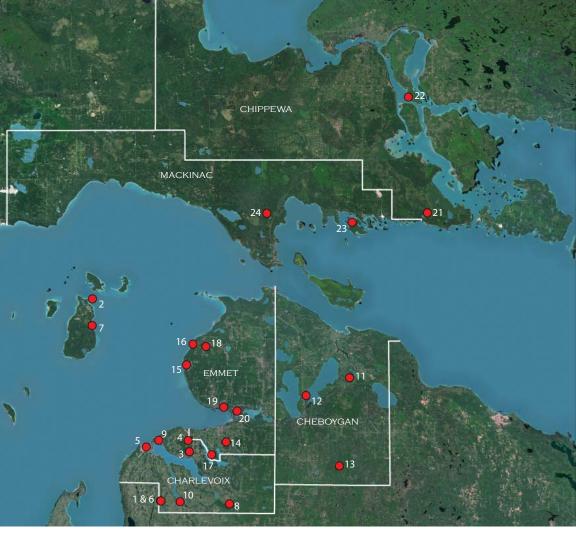

### CHARLEVOIX

- 1 Addition to St. Clair Lake/Six Mile Lake Natural Area
- 2 Addition to Petritz Preserve
- 3 Addition to Nick Adams Preserve
- 4 Horton Creek Wetlands Preserve

The following parcels were transferred to LTC from the former Charlevoix County Land Conservancy in 2013.

- 5 Charlevoix Hospital Parcel
- 6 Shirley and Willard Drost Preserve
- 7 Margaret P. Erber Preserve
- 8 Peter P. Faskey Preserve
- 9 Phila A. Shanahan Preserve
- 10 Jordan River Sedge Marsh Preserve

# CHEBOYGAN

- 11 G. C. Preserve
- 12 Mullett Lake State Assist
- 13 Pigeon River State Assist

# EMMET

- 14 Hankins Glen Preserve
- 15 Addition to Goodhart Farms Preserve
- 16 Rosen Family Preserve
- 17 Resort Township Assist
- 18 Merrill Conservation Easement
- 19 John W. Fischer Memorial Preserve
- 20 Additions to Watson Preserve

### CHIPPEWA

- 21 Big Trout Lake State Assist
- 22 Addition to Bailey-Lagerstrom Preserve

#### MACKINAC

- 23 Additions to Aldo Leopold Preserve
- 24 Forest Service Assist

Little Traverse Conservancy, saved the following resources by using 1440 pounds of Reincarnation Matte, made with 100% recycled fiber and 100% post-consumer waste and manufactured with electricity that is offset with Green-e<sup>®</sup> certified renewable energy certificates: 9 fully grown trees, 4039 gallons of water, 4 Million BTUs of energy, 270 pounds of solid waste, and 745 pounds of greenhouse gases. Calculations based on research by Environmental Defense Fund and other members of the Paper Task Force. www.newleafpaper.com