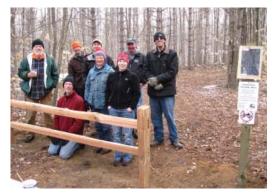

#### TAYLOR/HORTON CREEK/SCHULZ PRESERVES SPRING & SUMMER WORK DAYS

A new parking area, garbage cleanup, and fence installation were all part of the work completed. In addition, new trail segments and signs have completed a now 2.25-mile trail system between these preserves.