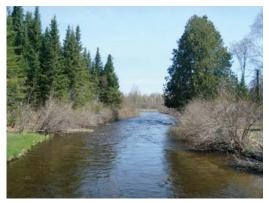

HORTON CREEK WETLANDS PRESERVE Hayes Township 33 acres; 3,200 feet on Horton Creek

### CHEBOYGAN COUNTY

**120 acres; 330 feet on Pigeon River** The Conservancy assisted the Michigan Department of Natural Resources (MDNR) in protecting this high priority Pigeon River State Forest inholding.