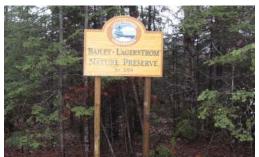

### **ADDITION TO BAILEY-LAGERSTROM** Sugar Island Township 20 acres

The acquisition of this parcel eliminated any future concerns about access to it through the preserve, or conflicting uses on a parcel within the preserve. This brings the preserve size to 342 acres with more than a mile of St. Mary's River frontage.