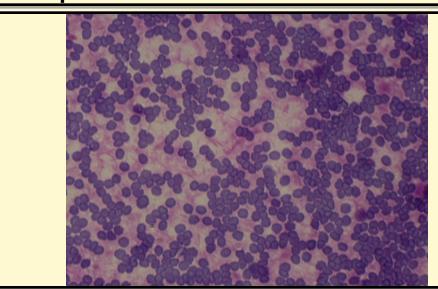

## Pacific Spadefish

\* Pictures are not to scale \* All Photos are property of the San Diego Zoo except those credited in the notes

| CLASS          | Actinopterygii                                                   | RP NUMBER                |                     |
|----------------|------------------------------------------------------------------|--------------------------|---------------------|
| ORDER          | Perciformes                                                      | STAIN                    | Pinacyanol Chloride |
| SUBORDER       |                                                                  | HEAD SHAPE               | Round               |
| FAMILY         | Ephippidae                                                       |                          |                     |
| SUBFAMILY      |                                                                  |                          |                     |
| GENUS          | Chaetodipterus                                                   |                          |                     |
| SPECIES        | Chaetodipterus zonatus                                           |                          |                     |
| SUBSPECIES     |                                                                  |                          |                     |
| ME             | ASUREMENTS (µm)                                                  |                          |                     |
| Head Leng      | gth 2.00                                                         | A CON                    | 3                   |
| Head Wi        | dth 2.00                                                         |                          |                     |
| Midpiece Len   | gth                                                              |                          |                     |
| Tail Len       | gth                                                              |                          |                     |
| Measure To     |                                                                  | NOTES                    |                     |
|                | from: Birch Aquarium at Scrip<br>redit: Laszlo Ilyes - wikimedia |                          |                     |
| Each round pur | rple cell is a sperm head, each                                  | n pink spindle is a tail |                     |