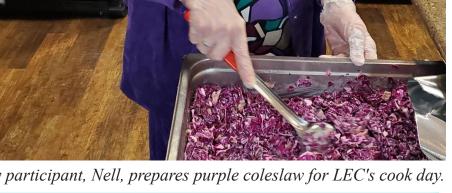

# Is Her Safety Your Concern? Does Your Mom Deserve The Best?

Call Today!

704.484.0405

Shelby participant, Nell, prepares purple coleslaw for LEC's cook day.