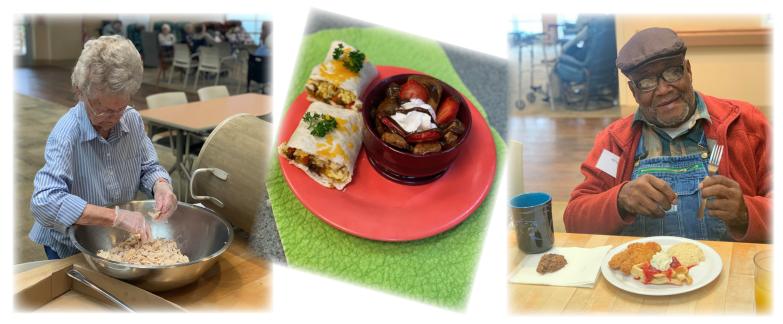

Nutritious Meals

Above, left to right, participant Bea prepares chicken for homemade chicken salad. Loaded breakfast burritos with french toast are an LEC favorite, and participant A.C. enjoys homemade waffles topped with fresh strawberries.