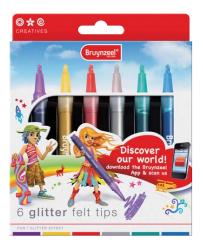

# BRUYNZEEL GLITTER FELT TIPS SET 6

6 glitter felt tips. Also attractive on black paper.

7945K06B