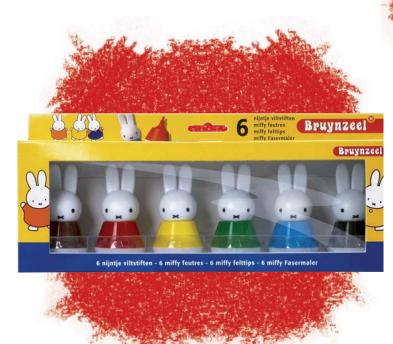

or decorating your own clothing, pencil case and other fabrics.

6030K08B



# BRUYNZEEL FACE PAINT BLISTER 6

6-colour palette of theatre quality face paint. Strong colours and easy to remove with soap and water.

9514B07B



# BRUYNZEEL GLITTER FELT TIPS SET 6

6 glitter felt tips. Also attractive on black paper.

7945K06B



# Stand out on the shop floor!

# BRUYNZEEL CHILDREN COLOURING FLOOR DISPLAY

Compact cardboard floor display filled with the 3 themes of the Bruynzeel kids colouring concept: Early Learning, Creatives and Essentials.

99DBIY01



# BRUYNZEEL MIFFY

Dick Bruna's world-famous picture book character. For very young children.





# MIFFY COLOURED PENCILS TIN 8

 $8\ \mbox{coloured}$  pencils in a nice miffy storage tin with free sharpener and miffy stencil.

4511M08



# MIFFY FELT TIPS SET 6

6 felt tips in the shape of miffy.

3015K06

# MIFFY FINGER PAINT SET 4

4 bright-coloured finger paint in handy tubes (85ml). Includes a small miffy sponge for some great effects!

9518K04









# BRUYNZEEL MXZ GRAPHITE PENCILS TIN 6

6 graphite pencils of various hardnesses in storage tin.

1605M06



# BRUYNZEEL MXZ TIN 12+6 FREE

Special metal-look tin with the 16 most popular coloured pencils and 2 graphite pencils HB.

6535M18



# BRUYNZEEL MXZ COLOURED PENCILS TIN 12

12 coloured pencils in metal-look storage tin.

7524M12



# BRUYNZEEL MXZ COLOURED PENCILS TIN 24

24 coloured pencils in metal-look storage tin.

7524M24





# BRUYNZEEL MXZ TRIPLE SOFT FEEL COLOURED PENCILS TIN BLACK 12

 $12\ \text{soft-feel}$  triple grip coloured pencils in black m