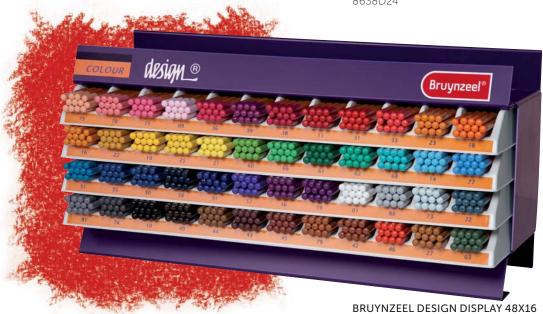

9434D24

BRUYNZEEL DESIGN SHARPENER DISPLAY 24

24 high-quality sharpeners for both graphite and colouring pencils.

8638D24

Compact, permanent plastic display for 48 x 16 Bruynzeel Design pencils. Display is supplied empty.

9988DPL2