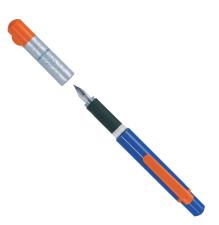

### BRUYNZEEL TRIPLE GRIP FOUNTAIN PEN FINE

The triangular shape gives children extra grip. As a result, writing is more pleasant for them, flows more smoothly and they develop the right posture when writing.

9334K10