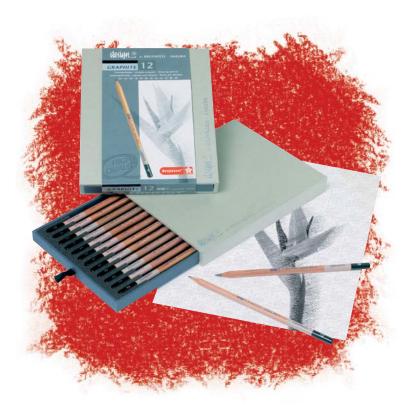

# Bruynzeel Expression Graphite

High-quality graphite pencils with a strong, thick core ranging between 2.2 and 3.6mm. Excellent graphite transfer and perfect balance in pencil hardness.

# BRUYNZEEL EXPRESSION GRAPHITE PENCILS TIN 6

6 high-quality graphite pencils with a strong, thick core ranging between 2.2 and 3.6mm. Excellent graphite transfer and perfect balance in pencil hardness.

# BRUYNZEEL EXPRESSION GRAPHITE PENCILS TIN 12

12 high-quality graphite pencils with a strong, thick core ranging between 2.2 and 3.6mm. Excellent graphite transfer and perfect balance in pencil hardness.