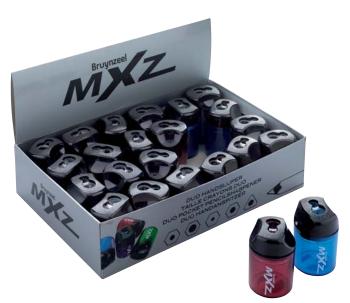

# BRUYNZEEL MXZ DUO SHARPENER DISPLAY 24

24 duo sharpeners, with handy collection compartment in compact counter display.

1218D24