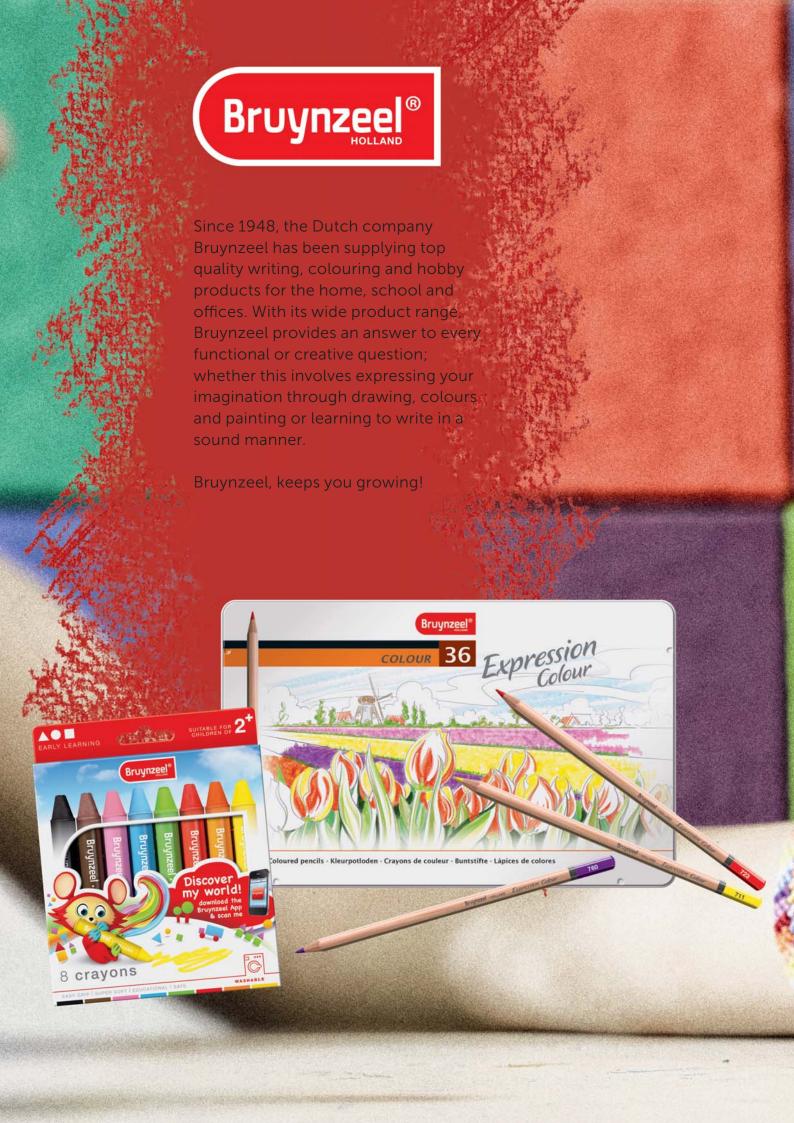

# Colourful world!

# BRUYNZEEL CHILDREN COLOURING

Bruynzeel introduces the colouring of the future! With the introduction of the (free) Bruynzeel App, Bruynzeel realizes a unique interplay between drawings. on paper and the highly imaginative digital world of Fuzzy and his friends. Thanks to this app and the complete range of colour products, children can develop their fine motor skills and creativity while at the same time developing their technical skills for later

# BRUYNZEEL EARLY LEARNING

A full range of colouring products specially developed for young, artists. Fine tuned for little hands. Well thought-out, safe but above all fun! Together with Fuzzy, bring your drawing to life with this app.