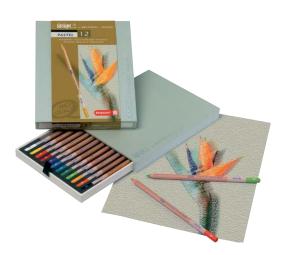

# Bruynzeel Design Pastel

Superior quality pastel crayon encased as pencil with a perfectly coordinated colour range. Specially designed for those who require the best possible drawing and colouring products. The Ø 3.8 mm colour core is made from high-quality colour pigments so that the colours transfer very well. Not only do they combine perfectly with each other, but they can also be used as watercolours. Available in open stocks as well as in sets.

# **BRUYNZEEL DESIGN PASTEL BOX 12**

12 pastel pencils in a deluxe storage box.

8840H12

# **BRUYNZEEL DESIGN PASTEL BOX 24**

24 pastel pencils in a deluxe storage box.

8840H24

# **BRUYNZEEL DESIGN PASTEL BOX 48**

48 pastel pencils in a deluxe storage box.