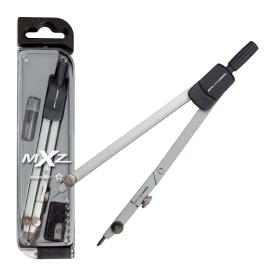

# BRUYNZEEL MXZ COMPASS 5 PIECES

5-part compass set, including sharpener, refill and handy adapters to allow you to draw circles with your own pen.

9394P05