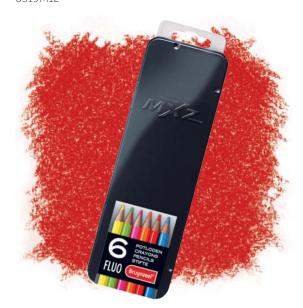

# BRUYNZEEL MXZ FLUORESCENT COLOURED PENCILS TIN 6

 ${\bf 6}$  fluorescent coloured pencils in black metal-look storage tin.

6516M06