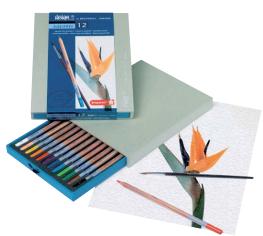

# BRUYNZEEL DESIGN COLOUR BOX 12

12 coloured pencils in a deluxe storage box.

8805H12