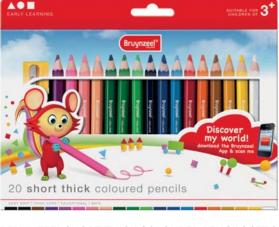

### BRUYNZEEL SHORT THICK COLOURED PENCILS SET 20

Extra thick short coloured pencils with free sharpener. Specially designed for small children's hands.

2105K20B