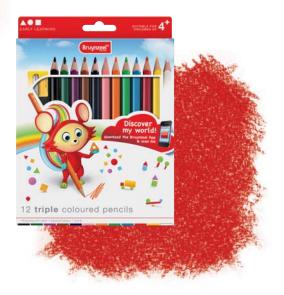

### BRUYNZEEL TRIPLE COLOURED PENCILS SET 12

12 pencils with a triangular shape so that children can always hold the pencil properly. Includes special sharpener.

3305K13B

Extremely sturdy felt tip, can withstand the most fanatical use. Specially developed for small children's hands.