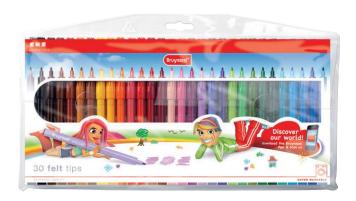

an always hold the pencil properly. Easy to wash out from most types of fabric.

3370K10B



# **BRUYNZEEL COLOURED PENCILS SET 12**

12 coloured pencils of the tried and trusted Bruynzeel quality.

7545K12B



# **BRUYNZEEL COLOURED PENCILS SET 24**

24 coloured pencils of the familiar Bruynzeel quality.

7545K24B



# BRUYNZEEL COLOURED PENCILS TIN 12

12 coloured pencils of the tried and trusted Bruynzeel quality in handy storage tin.

8505M12B



# BRUYNZEEL COLOURED PENCILS TIN 24

24 coloured pencils of the tried and trusted Bruynzeel quality in handy storage tin.

8505M24B





# BRUYNZEEL SUPER POINT FELT TIPS SET 20

20 felt tips with extra thick, non-compressible point. Includes corrector pen.

3001K20B



# BRUYNZEEL FELT TIPS WALLET 12

12 felt tips in handy wallet.

7001Z12B



# BRUYNZEEL FELT TIPS WALLET 30

30 felt tips in handy wallet.



7001Z50B



# BRUYNZEEL TWIN POINT COLOURING PENCILS SET 12

12 double-pointed coloured pencils; therefore 24 colours for twice the colouring fun!

7570K12B



### **BRUYNZEEL AQUARELLE PENCILS SET 10**

10 watercolour pencils including brush and sharpener.

3550K10B



# BRUYNZEEL TWIN POINT FELT TIPS SET 20

20 double-pointed felt tips. With broad and fine point for twice the colouring fun!

2020K20B



# BRUYNZEEL MAGIC FELT TIPS SET 8

8 felt tips with a magical effect. Use the white magic pen to colour over your picture and the colours will change into new colours.

7951K08B







# BRUYNZEEL METALLIC FELT TIPS SET 6

6 metallic felt tips with a flexible point for both thin lines and large areas. Also attractive on b