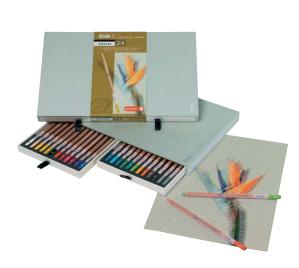

# Bruynzeel Design Pastel

Superior quality pastel crayon encased as pencil with a perfectly coordinated colour range. Specially designed for those who require the best possible drawing and colouring products. The Ø 3.8 mm colour core is made from high-quality colour pigments so that the colours transfer very well. Not only do they combine perfectly with each other, but they can also be used as watercolours. Available in open stocks as well as in sets.

# **BRUYNZEEL DESIGN PASTEL BOX 12**

12 pastel pencils in a deluxe storage box.

8840H12

# **BRUYNZEEL DESIGN PASTEL BOX 24**

24 pastel pencils in a deluxe storage box.

8840H24

# **BRUYNZEEL DESIGN PASTEL BOX 48**

48 pastel pencils in a deluxe storage box.