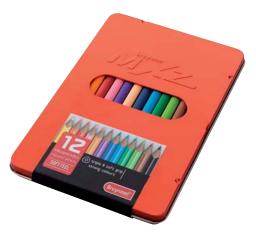

# BRUYNZEEL MXZ COLOURED PENCILS TIN 12

12 coloured pencils in metal-look storage tin.

7524M12