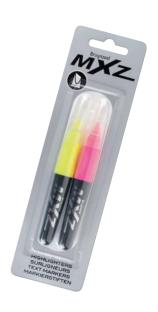

# **BRUYNZEEL MXZ FINELINER SET 12**

12 fineliners in modern colours in handy upright packaging.

8005P12

BRUYNZEEL MXZ HIGHLIGHTER BLISTER 2 2 fluorescent highlighters. For highlighting text and illustrations on paper.

1215B02