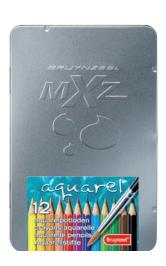

# BRUYNZEEL MXZ AQUARELLE PENCILS TIN 12

12 watercolour pencils, including paintbrush in metal-look storage tin.

3540M12