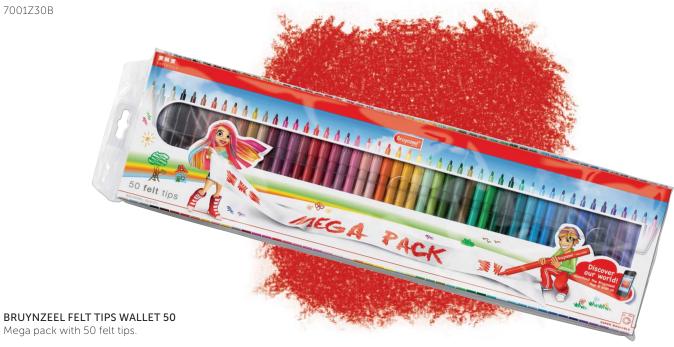

es of fabric.

3370K10B



# **BRUYNZEEL COLOURED PENCILS SET 12**

12 coloured pencils of the tried and trusted Bruynzeel quality.

7545K12B



# **BRUYNZEEL COLOURED PENCILS SET 24**

24 coloured pencils of the familiar Bruynzeel quality.

7545K24B



# BRUYNZEEL COLOURED PENCILS TIN 12

12 coloured pencils of the tried and trusted Bruynzeel quality in handy storage tin.

8505M12B



# BRUYNZEEL COLOURED PENCILS TIN 24

24 coloured pencils of the tried and trusted Bruynzeel quality in handy storage tin.

8505M24B





# BRUYNZEEL SUPER POINT FELT TIPS SET 20

20 felt tips with extra thick, non-compressible point. Includes corrector pen.

3001K20B



# BRUYNZEEL FELT TIPS WALLET 12

12 felt tips in handy wallet.

7001Z12B



# BRUYNZEEL FELT TIPS WALLET 30

30 felt tips in handy wallet.



7001Z50B



# BRUYNZEEL TWIN POINT COLOURING PENCILS SET 12

12 double-pointed coloured pencils; therefore 24 colours for twice the colouring fun!

7570K12B



### **BRUYNZEEL AQUARELLE PENCILS SET 10**

10 watercolour pencils including brush and sharpener.

3550K10B



# BRUYNZEEL TWIN POINT FELT TIPS SET 20

20 double-pointed felt tips. With broad and fine point for twice the colouring fun!

2020K20B



# BRUYNZEEL MAGIC FELT TIPS SET 8

8 felt tips with a magical effect. Use the white magic pen to colour over your picture and the colours will change into new colours.

7951K08B







# BRUYNZEEL METALLIC FELT TIPS SET 6

6 metallic felt tips with a flexible point for both thin lines and large areas. Also attractive on black paper.

7965K06B



### **BRUYNZEEL FABRIC MARKERS SET 8**

8