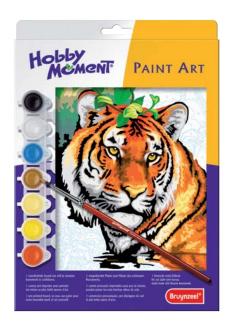

# **Bruynzeel Hobby Moment**

Create your own painting simply with Bruynzeel Hobby Moment! These ready-to-use painting sets comprise line drawings on sturdy board, mixing pots, specially selected acrylic paint and a brush. The sets are available in various versions.

**BRUYNZEEL PAINT ART KITTENS** Inquisitive kittens.

969602F

**BRUYNZEEL PAINT ART RUNNING HORSES** Running horses.

969704F

**BRUYNZEEL PAINT ART PETS** Sweet pets.

969801F

**BRUYNZEEL PAINT ART TIGER** Tiger portrait.

969802F