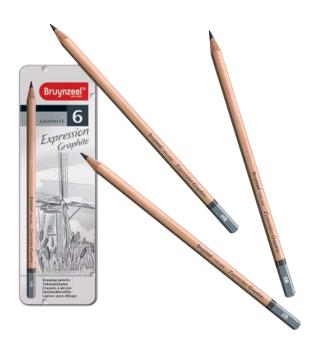

# BRUYNZEEL EXPRESSION GRAPHITE PENCILS TIN 6

6 high-quality graphite pencils with a strong, thick core ranging between 2.2 and 3.6mm. Excellent graphite transfer and perfect balance in pencil hardness.

7715M06