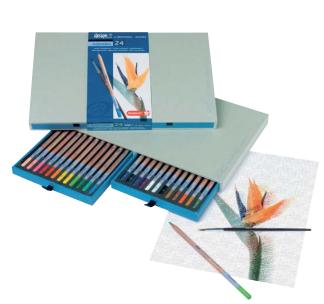

# **BRUYNZEEL DESIGN COLOUR BOX 24**

24 coloured pencils in a deluxe storage box.

8805H24