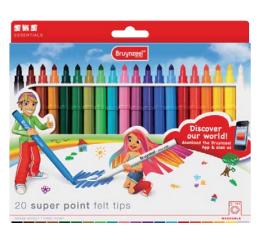

# BRUYNZEEL SUPER POINT FELT TIPS SET 20

20 felt tips with extra thick, non-compressible point. Includes corrector pen.

3001K20B