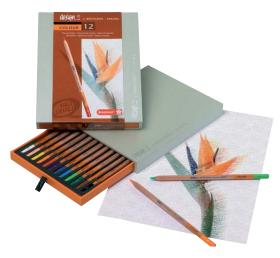

# BRUYNZEEL DESIGN COLOUR BOX 12

12 coloured pencils in a deluxe storage box.

8805H12