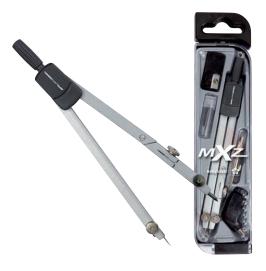

# BRUYNZEEL MXZ SUPER POINT FELT TIPS TIN 10

10 super point felt tips including corrector pen.

3002M10

BRUYNZEEL MXZ COMPASS 3 PIECES

3-part compass set, including sharpener and refill.

9393P03