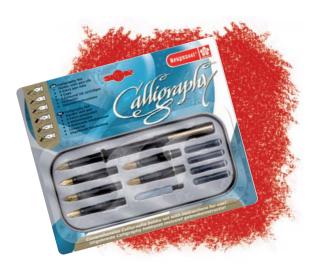

# Bruynzeel Calligraphy

The tried and trusted Bruynzeel calligraphy sets

# BRUYNZEEL LUXE SET 14 CALLIGRAPHY PENS

A complete deluxe calligraphy set. Comprises six different brass pen points (medium, fine, broad, 4B, Scroll 4 and Scroll 6), a converter, 4 colour ink cartridges and 4 caps.

9346P14