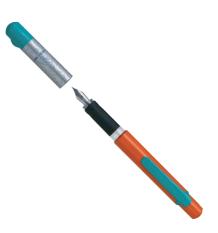

### BRUYNZEEL TRIPLE GRIP FOUNTAIN PEN EXTRA FINE

The triangular shape gives children extra grip. As a result, writing is more pleasant for them, flows more smoothly and they develop the right posture when writing.

9337K10