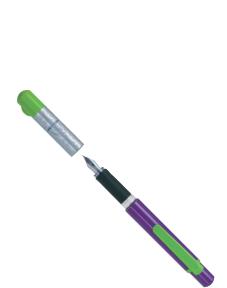

### BRUYNZEEL TRIPLE GRIP FOUNTAIN PEN LEFT-HANDED

The triangular shape gives children extra grip. As a result, writing is more pleasant for them, flows more smoothly and they develop the right posture when writing.

9339K10