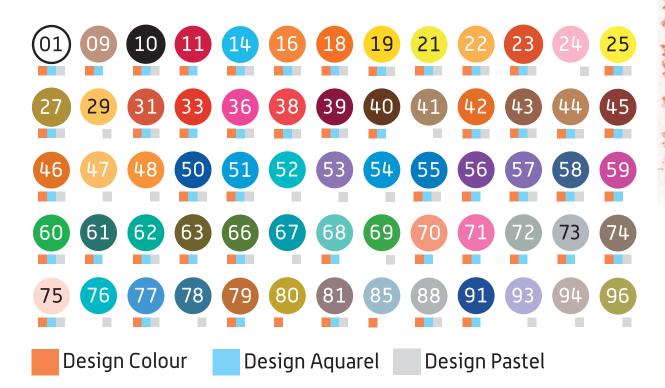

# Bruynzeel Design Graphite

Superior quality graphite pencils with perfectly coordinated degrees of hardness. For use in design work, technical drawings, sketching and illustrations. The  $\emptyset$  2.2 mm graphite core is made from the finest, high-quality raw materials so that it transfers very well. Available in open stock as well as in set of 12.

# Bruynzeel Design Colour

Superior quality coloured pencils with a perfectly coordinated colour range. Specially designed for those who require the best possible drawing and colouring products. The extra thick  $\emptyset$  3.7 mm colour core is made from high-quality colour pigments so that the colours transfer very well. Easy for applying several layers of colour on top of each other. Available in open stock as well as in sets.

# Bruynzeel Design Aquarel

Superior quality aquarel pencils with a perfectly coordinated colour range. Specially designed for those who require the best possible drawing and colouring products. The  $\emptyset$  3.7 mm colour core is made from fine highquality colour pigments so that the colours transfer very well and they dissolve fully in water. Can be applied both dry and wet. Brush included. Available in open stock as well as in sets.

# Bruynzeel Design Pastel

Superior quality pastel crayon encased as pencil with a perfectly coordinated colour range. Specially designed for those who require the best possible drawing and colouring products. The Ø 3.8 mm colour core is made from high-quality colour pigments so that the colours transfer very well. Not only do they combine perfectly with each other, but they can also be used as watercolours. Available in open stocks as well as in sets.