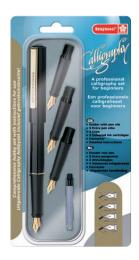

# Bruynzeel Calligraphy

The tried and trusted Bruynzeel calligraphy sets

# BRUYNZEEL BEGINNER SET 8 CALLIGRAPHY PENS

A professional calligraphy set for beginners. Including four different brass pen points (medium, fine, broad and 2B), a converter and 3 black ink cartridges.

9341P08