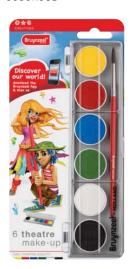

# BRUYNZEEL FACE PAINT BLISTER 6

6-colour palette of theatre quality face paint. Strong colours and easy to remove with soap and water.

9514B07B