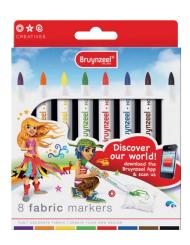

### **BRUYNZEEL FABRIC MARKERS SET 8**

8 fabric felt tips. For decorating your own clothing, pencil case and other fabrics.

6030K08B