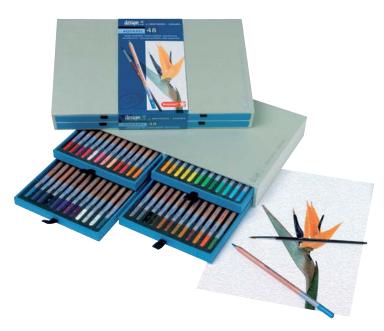

# **BRUYNZEEL DESIGN COLOUR BOX 48**

48 coloured pencils in a deluxe storage box.