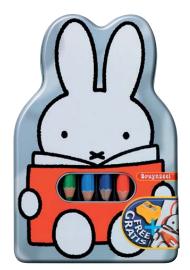

# MIFFY COLOURED PENCILS TIN 8

 $8\ \mbox{coloured}$  pencils in a nice miffy storage tin with free sharpener and miffy stencil.

4511M08

# MIFFY FELT TIPS SET 6

6 felt tips in the shape of miffy.

3015K06