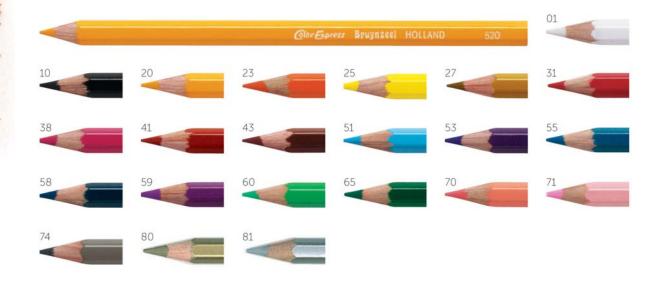

# Bruynzeel Design Graphite

Superior quality graphite pencils with perfectly coordinated degrees of hardness. For use in design work, technical drawings, sketching and illustrations. The  $\emptyset$  2.2 mm graphite core is made from the finest, high-quality raw materials so that it transfers very well. Available in open stock as well as in set of 12.

**BRUYNZEEL DESIGN GRAPHITE PENCILS** Open stock.

8815K..

design®