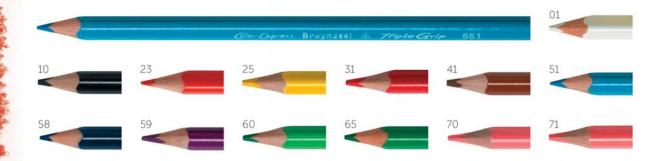

### BRUYNZEEL TRIPLE COLOURED PENCILS SET 12

12 pencils with a triangular shape so that children can always hold the pencil properly. Includes special sharpener.

3305K13B

Extremely sturdy felt tip, can withstand the most fanatical use. Specially developed for small children's hands.

# BRUYNZEEL TRIPLE COLOURED PENCILS SET 12

12 different triple-grip coloured pencils with thick 3.3 mm core. The triangular shape gives children extra grip. As a result they develop the right posture when writing. Every child has his or her own colouring set.