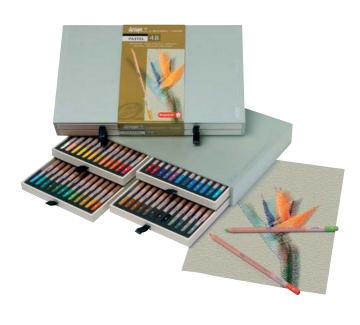

# Bruynzeel Design Pastel

Superior quality pastel crayon encased as pencil with a perfectly coordinated colour range. Specially designed for those who require the best possible drawing and colouring products. The Ø 3.8 mm colour core is made from high-quality colour pigments so that the colours transfer very well. Not only do they combine perfectly with each other, but they can also be used as watercolours. Available in open stocks as well as in sets.

# **BRUYNZEEL DESIGN PASTEL BOX 12**

12 pastel pencils in a deluxe storage box.

8840H12

# **BRUYNZEEL DESIGN PASTEL BOX 24**

24 pastel pencils in a deluxe storage box.

8840H24

# **BRUYNZEEL DESIGN PASTEL BOX 48**

48 pastel pencils in a deluxe storage box.