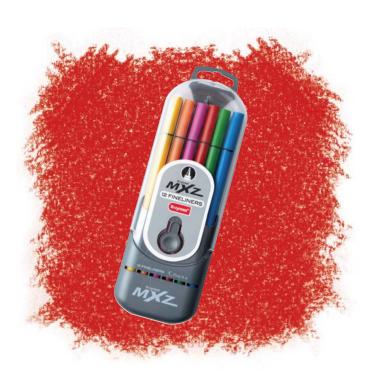

# **BRUYNZEEL MXZ FINELINER SET 12**

12 fineliners in modern colours in handy upright packaging.

8005P12

BRUYNZEEL MXZ HIGHLIGHTER BLISTER 2 2 fluorescent highlighters. For highlighting text and illustrations on paper.