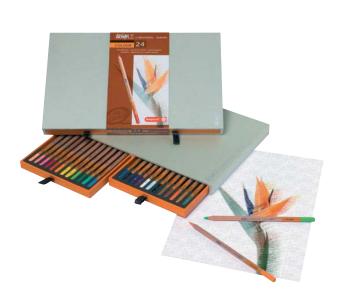

# **BRUYNZEEL DESIGN COLOUR BOX 24**

24 coloured pencils in a deluxe storage box.

8805H24