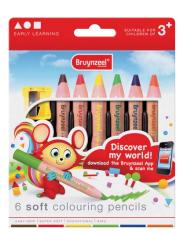

# BRUYNZEEL SOFT COLOURING PENCILS SET 6

Soft, thick coloured pencils. Specially designed for small children's hands.

2205K06B