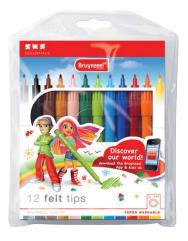

PLE FELT TIPS SET 10
10 felt tips with a triangular shape so that children can always hold the pencil properly. Easy to wash out from most types of fabric.

3370K10B



# **BRUYNZEEL COLOURED PENCILS SET 12**

12 coloured pencils of the tried and trusted Bruynzeel quality.

7545K12B



# **BRUYNZEEL COLOURED PENCILS SET 24**

24 coloured pencils of the familiar Bruynzeel quality.

7545K24B



# BRUYNZEEL COLOURED PENCILS TIN 12

12 coloured pencils of the tried and trusted Bruynzeel quality in handy storage tin.

8505M12B



# BRUYNZEEL COLOURED PENCILS TIN 24

24 coloured pencils of the tried and trusted Bruynzeel quality in handy storage tin.

8505M24B





# BRUYNZEEL SUPER POINT FELT TIPS SET 20

20 felt tips with extra thick, non-compressible point. Includes corrector pen.

3001K20B



# BRUYNZEEL FELT TIPS WALLET 12

12 felt tips in handy wallet.

7001Z12B



# BRUYNZEEL FELT TIPS WALLET 30

30 felt tips in handy wallet.



7001Z50B



# BRUYNZEEL TWIN POINT COLOURING PENCILS SET 12

12 double-pointed coloured pencils; therefore 24 colours for twice the colouring fun!

7570K12B



### **BRUYNZEEL AQUARELLE PENCILS SET 10**

10 watercolour pencils including brush and sharpener.

3550K10B



# BRUYNZEEL TWIN POINT FELT TIPS SET 20

20 double-pointed felt tips. With broad and fine point for twice the colouring fun!

2020K20B



# BRUYNZEEL MAGIC FELT TIPS SET 8

8 felt tips with a magical effect. Use the white magic pen to colour over your picture and the colours will change into new colours.

7951K08B







# BRUYNZEEL METALLIC FELT TIPS SET 6

6 metallic felt tips wit