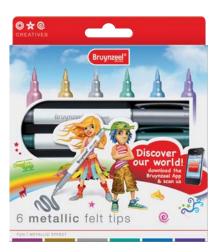

# BRUYNZEEL METALLIC FELT TIPS SET 6

6 metallic felt tips with a flexible point for both thin lines and large areas. Also attractive on black paper.

7965K06B