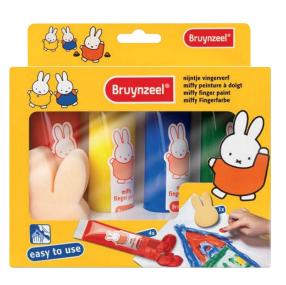

# MIFFY FINGER PAINT SET 4

4 bright-coloured finger paint in handy tubes (85ml). Includes a small miffy sponge for some great effects!

9518K04