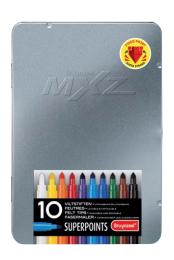

# BRUYNZEEL MXZ SUPER POINT FELT TIPS TIN 10

10 super point felt tips including corrector pen.

3002M10

BRUYNZEEL MXZ COMPASS 3 PIECES

3-part compass set, including sharpener and refill.

9393P03