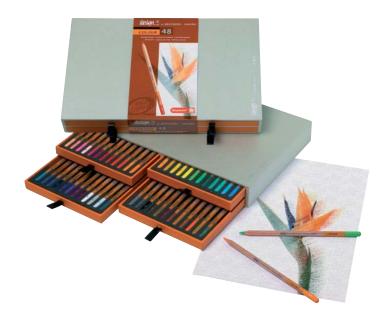

# **BRUYNZEEL DESIGN COLOUR BOX 48**

48 coloured pencils in a deluxe storage box.