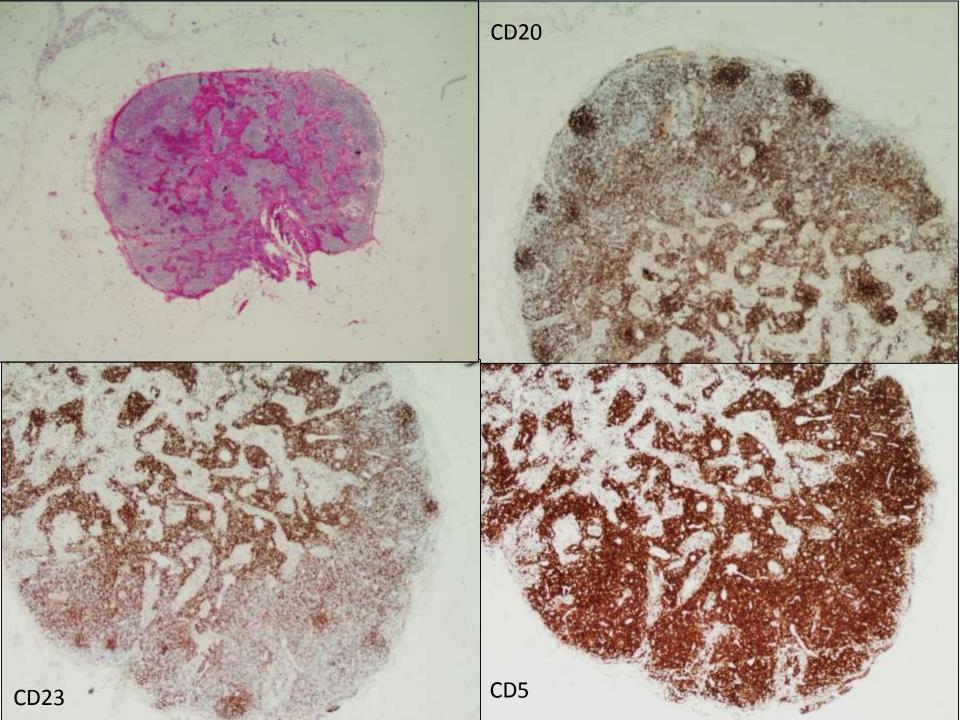

ormalities
  - 17% may progress to splenomegaly
  - Possibly related to splenic marginal zone lymphoma

## Monoclonal B lymphocytosis

- Low count MBL
  - PB CLL < 0.5 x10<sup>9</sup>/l
  - Limited (if any) risk of progression to CLL
  - Does not require routine follow up
- High count MBL
  - Very similar phenotype/molecular features as Rai stage 0 CLL
  - IGVH mutated cases more frequent in CLL
  - Requires routine follow up (yearly)

## Monoclonal B lymphocytosis

 CLL not diagnosed if monoclonal B-cell populations in peripheral blood with <5 x10<sup>9</sup>/l even with cytopaenias or disease related symptoms

## Tissue-based MBL

- Cases of minimal lymph node involvement by SLL
- Cases with no proliferation centres
- Adenopathy < 15mm</li>
- No significant risk of progression to SLL





## Paediatric Follicular lymphoma

- Definite entity
- Now known as Paediatric-TYPE FL
- Not used if diffuse areas
- Median age 15-18yrs
- M:F 10:1

## Paediatric Follicular lymphoma

- Large expansile, highly proliferative follicle centres
- "Blastoid" morphology
- Cases of grade 1-2 have been reported
- BM involvement not reported





## Paediatric Follicular lymphoma Diagnostic Features

- Morphology
  - At least partial effacement of nodal architecture (Req)
  - Pure follicular growth pattern (Req)
  - Expansile follicles
  - Intermediate sized blasts
- Immunohistochemistry
  - BCL6+
  - BCL2-/weak (in the absence bcl-2 rearrangent)
  - Proliferation >30%
- Genetics
  - No BCL2, BCL6, IRF4 or aberrant Ig rearrangment
  - No amplification of BCL2
- Clinical
  - Stage I-II (Req)
  - A