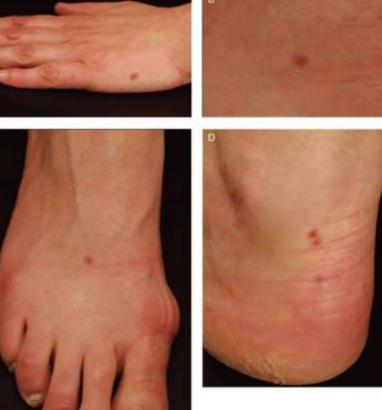

#### **Principles of the WHO Classification**

- 2008 classification emphasises in addition the importance of:
- Anatomic site
  - MALT lymphoma vs lymphoplasmacytic lymphoma
  - Diffuse large B-cell Lymphoma
    - Primary mediastinal lymphoma
    - Primary CNS lymphoma
  - Follicular lymphoma
    - Nodal, skin, GI, thyroid
- Age
  - Paediatric follicular lymphoma
  - Paediatric marginal zone lymphoma
  - EBV+ lymphoma of the elderly