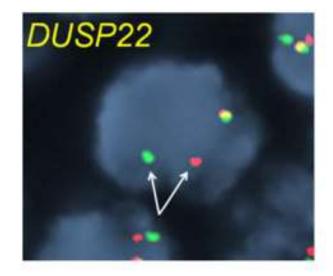

vi Karikehalli,<sup>7</sup> Liuyan Jiang,<sup>8</sup> George Vasmatzis,<sup>9</sup> Sarah E. Gibson,<sup>4</sup> Sarah Ondrejka,<sup>6</sup> Alina Nicolae,<sup>2</sup> Karen L. Grogg,<sup>1</sup> Cristine Allmer,<sup>10</sup> Kay M. Ristow,<sup>11</sup> Wyndham H. Wilson,<sup>12</sup> William R. Macon,<sup>1</sup> Mark E. Law,<sup>1</sup> James R. Cerhan,<sup>10</sup> Thomas M. Habermann,<sup>11</sup> Stephen M. Ansell,<sup>11</sup> Ahmet Dogan,<sup>1</sup> Matthew J. Maurer,<sup>10</sup> and Andrew L. Feldman<sup>1</sup>

#### **Key Points**

- ALK-negative ALCLs have chromosomal rearrangements of *DUSP22* or *TP63* in 30% and 8% of cases, respectively.
- DUSP22-rearranged cases have favorable outcomes similar to ALK-positive ALCLs, whereas other genetic subtypes have inferior outcomes.



## Breast Implant Associated Anaplastic Large Cell Lymphoma

- Most found in seroma fluid between implant and capsule with no mass lesion
- Can be managed conservatively with removal of implant and capsule
- Some are associated with mass lesion or invasion of capsule
- Poorer prognosis need chemotherapy +/radiotherapy

#### Breast Implant Associated Anaplastic Large Cell Lymphoma



#### Monomorphic Epitheliotropic Intestinal T-cell Lymphoma (MEITL)

- Used to be Type II Enteropathy Associated T cell Lymphoma (Type II EATL)
- Worldwide distribution but common in Asia and Hispanics
- No link to coeliac disease
- Monomorphic infiltrate of medium sized cells with clear cytopplasm and very prominent epitheliotropism
- CD56+, CD8+
- Usually  $\gamma\delta$  T cell derived (78%)



#### Monomo