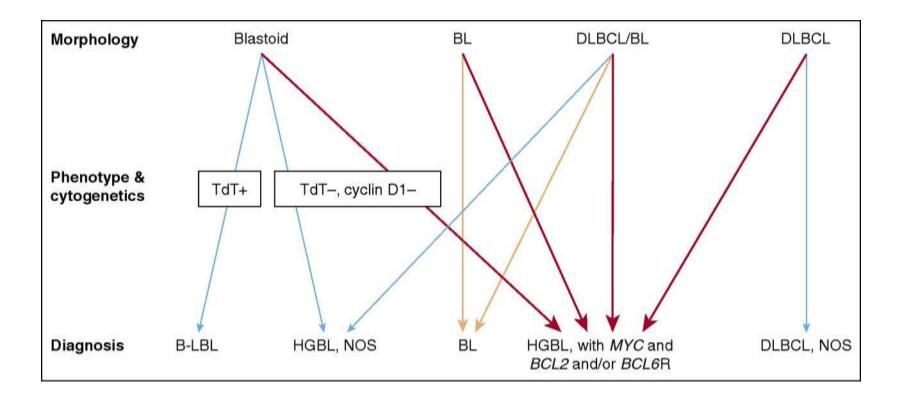

(Provisional entity)

#### B-cell lymphoma, unclassifiable, with features intermediate between Diffuse large B-cell lymphoma and Burkitt lymphoma

- Criteria vague
- Eliminated from revised WHO classification 2016
- All large B cell lymphomas with MYC and BCL2 and/or BCL6 rearrangments (double/triple hit) will be included in a single category
- Cases that appear blastoid or cases with intermediate morphology between DLBCL and BL but lack MYC and BCL2 and/or BCL6 rearrangements will be included in the category of HIGH GRADE B-CELL LYMPHOMA NOS

Diagnostic approach to HBCLs. Lymphomas that potentially fall into the HGBL categories can morphologically resemble B-lymphoblastic leukemia/lymphoma (B-LBL), BL, and DLBCL as well as lymphomas that are intermediate between DLBCL and BL (DLBCL/BL).



Steven H. Swerdlow et al. Blood 2016;127:2375-2390



©2016 by American Society of Hematology

Cytologic spectrum of HGBL, with MYC and BCL2 and/or BCL6 rearrangements.



Steven H. Swerdlow et al. Blood 2016;127:2375-2390



#### **Oncogenic NF-kB Signaling in ABC DLBCL**



# 2016 Revision of WHO Classification of Lymphoma

- Hodgkin lymphoma
- Indolent B cell lymphoma
- Aggressive B cell lymphoma
- T cell lymphoma

#### T cell lymphomas with T<sub>FH</sub> phenotype



Quintanella-Martinez 2016

#### ALK-negative anaplastic large cell lymphoma is a genetically heterogeneous disease with widely disparate clinical outcomes

Edgardo R. Parrilla Castellar,<sup>1</sup> Elaine S. Jaffe,<sup>2</sup> Jonathan W. Said,<sup>3</sup> Steven H. Swerdlow,<sup>4</sup> Rhett P. Ketterling,<sup>1</sup