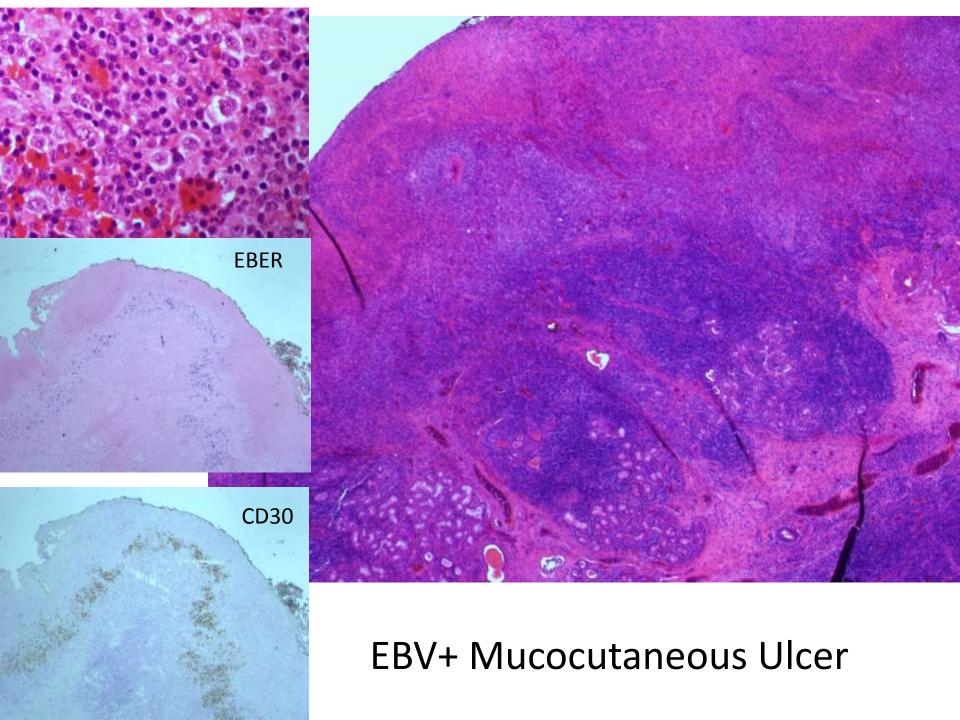

n (not specific, can be seen in conventional FL)



Young woman with a 3 cm inguinal lymphadenopathy





#### The tumor cells are CD23 positive

BCL2 break-apart



BCL6 break-apart



1p36 deletion (only one red signal)

## Leukaemic Mantle Cell Lymphoma

- Indolent variant
- Usually involves peripheral blood, spleen and bone marrow
- SOX11 negative
- IGHV mutated (non-naïve, passed through germinal centre)
- Secondary TP53 abnormalities may occur leading to aggressive behaviour

Proposed model of molecular pathogenesis in the development and progression of major subtypes of MCL. Precursor B cells usually with but sometimes without a CCND1 rearrangement mature to abnormal naïve B cells which may initially colonize, often the inner



Steven H. Swerdlow et al. Blood 2016;127:2375-2390





# 2016 Revision of WHO Classification of Lymphoma

- Hodgkin lymphoma
- Indolent B cell lymphoma
- Aggressive B cell lymphoma
- T cell lymphoma

#### Gene Expression Profiling in DLBCL – The Gold Standard in the Definition of Sub-Diseases



**Distinct biology and pathogenesis** 



#### "Germinal centre B-cell"

Activated

Hans, C. P. et al. Blood 2004;103:275-282



## Burkitt Lymphoma Without MYC Rearrangement

- Does this exist?
- Recent studies have identified cases that lack MYC translocation
  - Resemble Burkitt lymphoma morphologically
  - Resemble Burkitt lymphoma phenotypically
  - Resemble Burkitt lymphoma by GEP
  - Have 11q alteration with proximal gains and telomeric losses
  - More complex karyotypes compared to Burkitt lymphoma
  - Show cytological pleomorphism, frequent