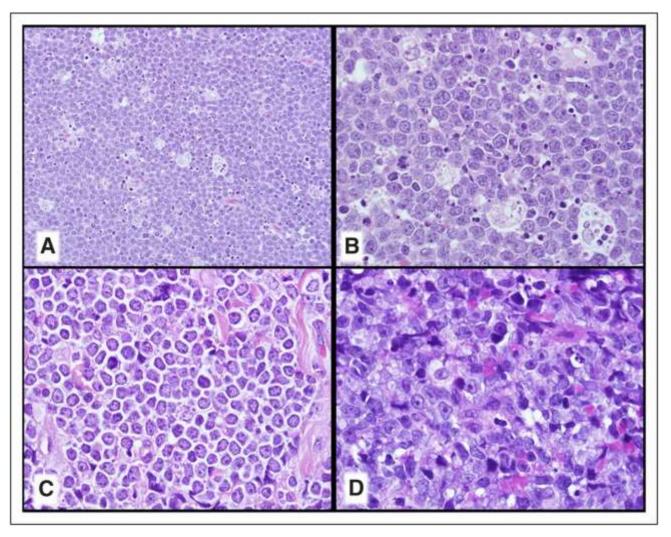

ated from revised WHO classification 2016
- All large B cell lymphomas with MYC and BCL2 and/or BCL6 rearrangments (double/triple hit) will be included in a single category
- Cases that appear blastoid or cases with intermediate morphology between DLBCL and BL but lack MYC and BCL2 and/or BCL6 rearrangements will be included in the category of HIGH GRADE B-CELL LYMPHOMA NOS

Diagnostic approach to HBCLs. Lymphomas that potentially fall into the HGBL categories can morphologically resemble B-lymphoblastic leukemia/lymphoma (B-LBL), BL, and DLBCL as well as lymphomas that are intermediate between DLBCL and BL (DLBCL/BL).



Steven H. Swerdlow et al. Blood 2016;127:2375-2390



©2016 by American Society of Hematology

Cytologic spectrum of HGBL, with MYC and BCL2 and/or BCL6 rearrangements.



Steven H. Swerdlow et al. Blood 2016;127:2375-2390



#### **Oncogenic NF-kB Signaling in ABC DLBCL**



# 2016 Revision of WHO Classification of Lymphoma

- Hodgkin lymphoma
- Indolent B cell lymphoma
- Aggressive B cell lymphoma
- T cell lymphoma

#### T cell lymphomas with T<sub>FH</sub> phenotype



Quintanella-Martinez 2016

#### ALK-negative anaplastic large cell lymphoma is a genetically heterogeneous disease with widely disparate clinical outcomes

Edgardo R. Parrilla Castellar,<sup>1</sup> Elaine S. Jaffe,<sup>2</sup> Jonathan W. Said,<sup>3</sup> Steven H. Swerdlow,<sup>4</sup> Rhett P. Ketterling,<sup>1</sup> Ryan A. Knudson,<sup>1</sup> Jagmohan S. Sidhu,<sup>5</sup> Eric D. Hsi,<sup>6</sup> Shridevi Karikehalli,<sup>7</sup> Liuyan Jiang,<sup>8</sup> George Vasmatzis,<sup>9</