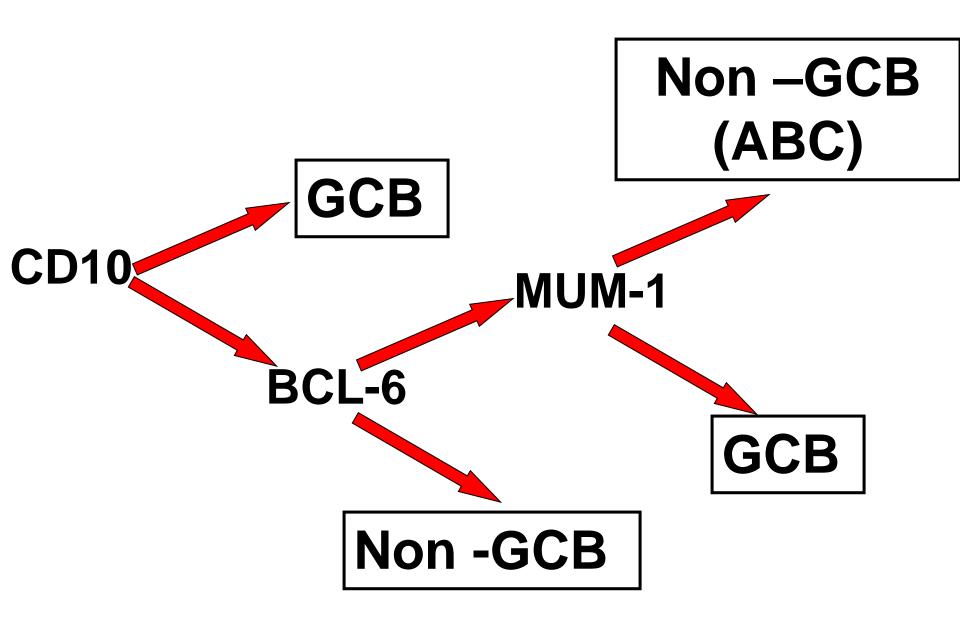

on-naïve, passed through germinal centre)
- Secondary TP53 abnormalities may occur leading to aggressive behaviour

Proposed model of molecular pathogenesis in the development and progression of major subtypes of MCL. Precursor B cells usually with but sometimes without a CCND1 rearrangement mature to abnormal naïve B cells which may initially colonize, often the inner



Steven H. Swerdlow et al. Blood 2016;127:2375-2390





# 2016 Revision of WHO Classification of Lymphoma

- Hodgkin lymphoma
- Indolent B cell lymphoma
- Aggressive B cell lymphoma
- T cell lymphoma

#### Gene Expression Profiling in DLBCL – The Gold Standard in the Definition of Sub-Diseases



**Distinct biology and pathogenesis** 



#### "Germinal centre B-cell"

Activated

Hans, C. P. et al. Blood 2004;103:275-282



## Burkitt Lymphoma Without MYC Rearrangement

- Does this exist?
- Recent studies have identified cases that lack MYC translocation
  - Resemble Burkitt lymphoma morphologically
  - Resemble Burkitt lymphoma phenotypically
  - Resemble Burkitt lymphoma by GEP
  - Have 11q alteration with proximal gains and telomeric losses
  - More complex karyotypes compared to Burkitt lymphoma
  - Show cytological pleomorphism, frequent nodal presentation and occasionally a follicular growth pattern
  - Similar clinical course to Burkitt lymphoma

## Burkitt-like lymphoma with 11q aberration (Provisional entity)

#### B-cell lymphoma, unclassifiable, with features intermediate between Diffuse large B-cell lymphoma and Burkitt lymphoma

- Criteria vague
- Eliminated from revised WHO classification 2016