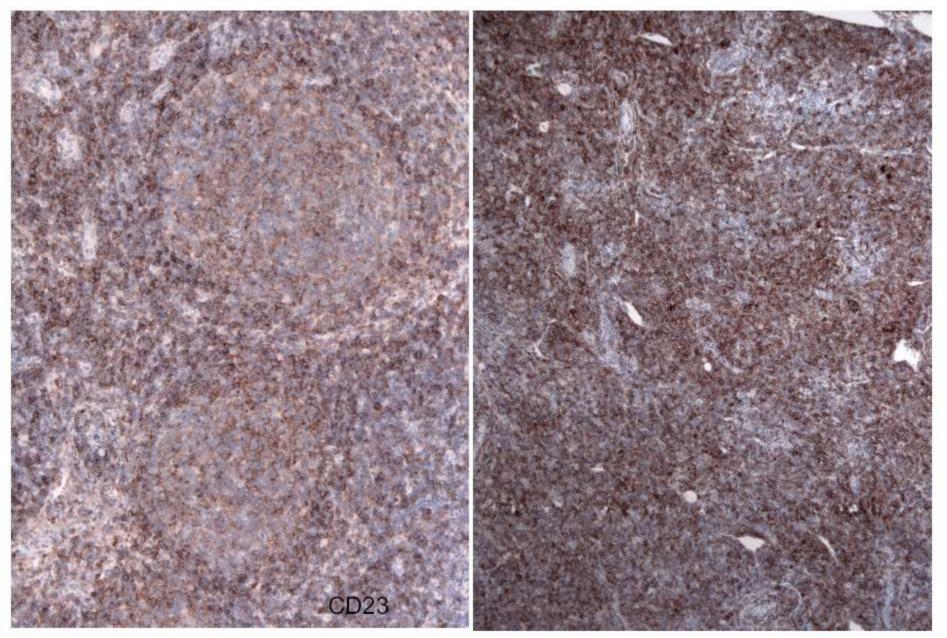

ne
    - Disease free with up to 32m follow-up

## GI Follicular lymphoma

- Duodenal-type FL
  - Most in 2<sup>nd</sup> part of duodenum
    - Multiple polyps
  - Involvement of distal SI in 80-85%
  - Distinct from other GI FL
  - Some features like ISFN
  - Some features in common with MALT lymphoma
  - Good prognosis

## Testicular Follicular lymphoma

- Increased frequency in children
- Histology
  - Typical grade 3a histology
- Lack BCL2 translocation
- Good prognosis
  - Can be treated with surgery alone

## Diffuse-Appearing Follicular Lymphoma

- Often large localised inguinal masses
- Largely diffuse pattern
- Low grade morphology
- Lack *BCL2* rearrangement
- Have 1p36 deletion (not specific, can be seen in conventional FL)



Young woman with a 3 cm inguinal lymphadenopathy





#### The tumor cells are CD23 positive

BCL2 break-apart



BCL6 break-apart



1p36 deletion (only one red signal)

## Leukaemic Mantle Cell Lymphoma

- Indolent variant
- Usually involves peripheral blood, spleen and bone marrow
- SOX11 negative
- IGHV mutated (non-naïve, passed through germinal centre)
- Secondary TP53 abnormalities may occur leading to aggressive behaviour

Proposed model of molecular pathogenesis in the development and progression of major subtypes of MCL. Precursor B cells usually with but sometimes without a CCND1 rearrangement mature to abnormal naïve B cells which may initially colonize, often the inner



Steven H. Swerdlow et al. Blood 2016;127:2375-2390





# 2016 Revision of WHO Classification of Lymphoma

- Hodgkin lymphoma
- Indolent B cell lymphoma
- Agg