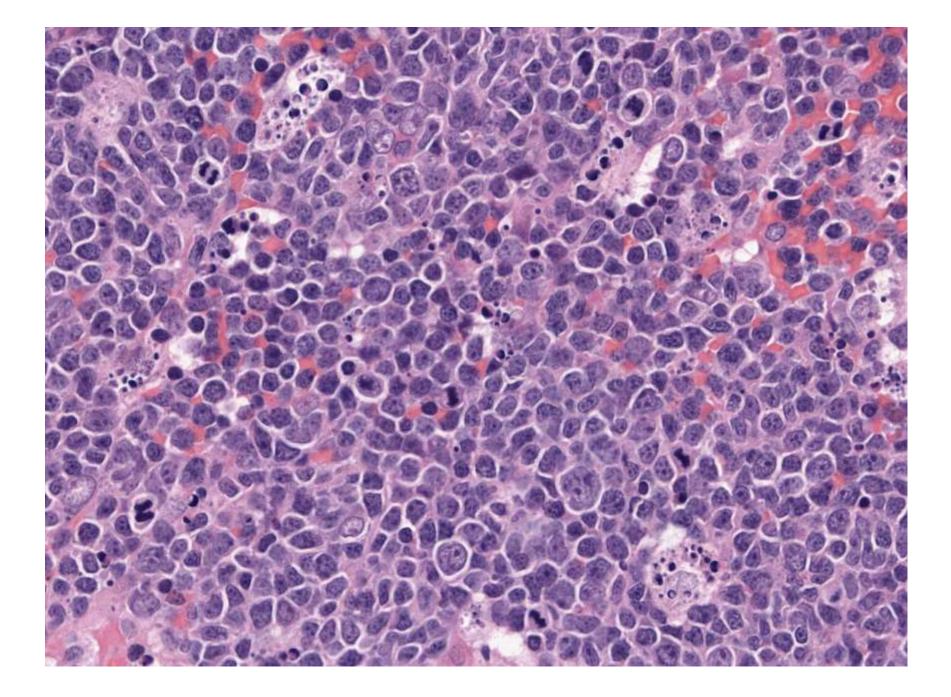

ai stage 0 CLL
  - IGVH mutated cases more frequent in CLL
  - Requires routine follow up (yearly)

## Monoclonal B lymphocytosis

 CLL not diagnosed if monoclonal B-cell populations in peripheral blood with <5 x10<sup>9</sup>/l even with cytopaenias or disease related symptoms

## Tissue-based MBL

- Cases of minimal lymph node involvement by SLL
- Cases with no proliferation centres
- Adenopathy < 15mm</li>
- No significant risk of progression to SLL





## Paediatric Follicular lymphoma

- Definite entity
- Now known as Paediatric-TYPE FL
- Not used if diffuse areas
- Median age 15-18yrs
- M:F 10:1

## Paediatric Follicular lymphoma

- Large expansile, highly proliferative follicle centres
- "Blastoid" morphology
- Cases of grade 1-2 have been reported
- BM involvement not reported





## Paediatric Follicular lymphoma Diagnostic Features

- Morphology
  - At least partial effacement of nodal architecture (Req)
  - Pure follicular growth pattern (Req)
  - Expansile follicles
  - Intermediate sized blasts
- Immunohistochemistry
  - BCL6+
  - BCL2-/weak (in the absence bcl-2 rearrangent)
  - Proliferation >30%
- Genetics
  - No BCL2, BCL6, IRF4 or aberrant Ig rearrangment
  - No amplification of BCL2
- Clinical
  - Stage I-II (Req)
  - Age <40
  - M>>F

Must be distinguished from conventional follicular lymphoma, grade3 in adult

• New provisional entity

- 0.05% of all DLBCL
- Clinical
  - M:F 1:1
  - Most Children
    - 71%, Median 10yrs; Range 4-28yrs [Salaverria et al BLOOD 2011]
  - Can present in adults
    - 29%; Median 61yrs: Range 31-79yrs [Salaverria et al BLOO