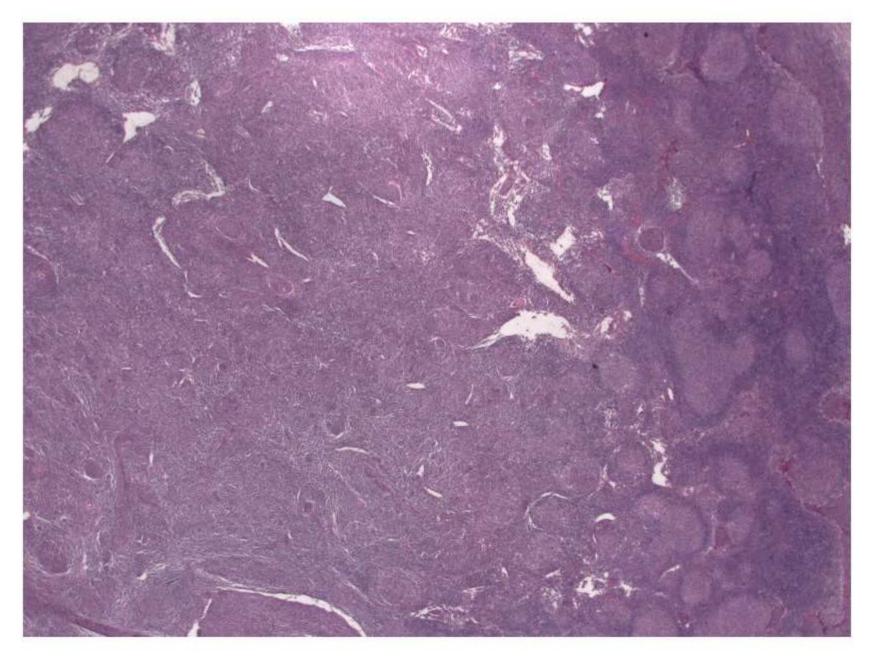

13
    - Included 2 pts treated with tonsillectomy alone
    - Disease free with up to 32m follow-up

## GI Follicular lymphoma

- Duodenal-type FL
  - Most in 2<sup>nd</sup> part of duodenum
    - Multiple polyps
  - Involvement of distal SI in 80-85%
  - Distinct from other GI FL
  - Some features like ISFN
  - Some features in common with MALT lymphoma
  - Good prognosis

## Testicular Follicular lymphoma

- Increased frequency in children
- Histology
  - Typical grade 3a histology
- Lack BCL2 translocation
- Good prognosis
  - Can be treated with surgery alone

## Diffuse-Appearing Follicular Lymphoma

- Often large localised inguinal masses
- Largely diffuse pattern
- Low grade morphology
- Lack *BCL2* rearrangement
- Have 1p36 deletion (not specific, can be seen in conventional FL)



Young woman with a 3 cm inguinal lymphadenopathy





#### The tumor cells are CD23 positive

BCL2 break-apart



BCL6 break-apart



1p36 deletion (only one red signal)

## Leukaemic Mantle Cell Lymphoma

- Indolent variant
- Usually involves peripheral blood, spleen and bone marrow
- SOX11 negative
- IGHV mutated (non-naïve, passed through germinal centre)
- Secondary TP53 abnormalities may occur leading to aggressive behaviour

Proposed model of molecular pathogenesis in the development and progression of major subtypes of MCL. Precursor B cells usually with but sometimes without a CCND1 rearrangement mature to abnormal naïve B cells which may initially colonize, often the inner



Steven H. Swerdlow et al. Blood 2016;127:2375-2390





# 2016 Revision of WHO Classification of Lymphom