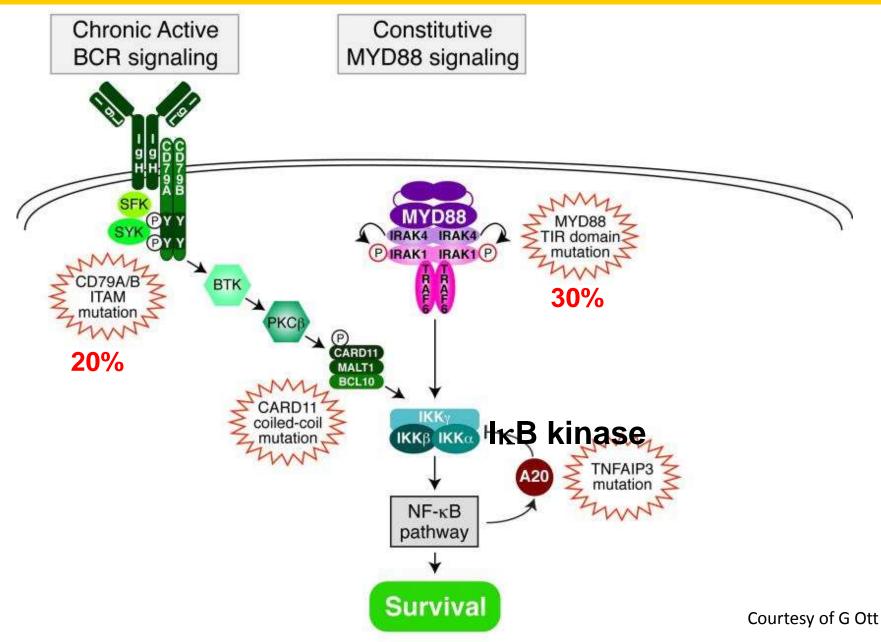

rangments (double/triple hit) will be included in a single category
- Cases that appear blastoid or cases with intermediate morphology between DLBCL and BL but lack MYC and BCL2 and/or BCL6 rearrangements will be included in the category of HIGH GRADE B-CELL LYMPHOMA NOS

Diagnostic approach to HBCLs. Lymphomas that potentially fall into the HGBL categories can morphologically resemble B-lymphoblastic leukemia/lymphoma (B-LBL), BL, and DLBCL as well as lymphomas that are intermediate between DLBCL and BL (DLBCL/BL).



Steven H. Swerdlow et al. Blood 2016;127:2375-2390



©2016 by American Society of Hematology

Cytologic spectrum of HGBL, with MYC and BCL2 and/or BCL6 rearrangements.



Steven H. Swerdlow et al. Blood 2016;127:2375-2390



#### **Oncogenic NF-kB Signaling in ABC DLBCL**



# 2016 Revision of WHO Classification of Lymphoma

- Hodgkin lymphoma
- Indolent B cell lymphoma
- Aggressive B cell lymphoma
- T cell lymphoma

#### T cell lymphomas with T<sub>FH</sub> phenotype



Quintanella-Martinez 2016

#### ALK-negative anaplastic large cell lymphoma is a genetically heterogeneous disease with widely disparate clinical outcomes

Edgardo R. Parrilla Castellar,<sup>1</sup> Elaine S. Jaffe,<sup>2</sup> Jonathan W. Said,<sup>3</sup> Steven H. Swerdlow,<sup>4</sup> Rhett P. Ketterling,<sup>1</sup> Ryan A. Knudson,<sup>1</sup> Jagmohan S. Sidhu,<sup>5</sup> Eric D. Hsi,<sup>6</sup> Shridevi Karikehalli,<sup>7</sup> Liuyan Jiang,<sup>8</sup> George Vasmatzis,<sup>9</sup> Sarah E. Gibson,<sup>4</sup> Sarah Ondrejka,<sup>6</sup> Alina Nicolae,<sup>2</sup> Karen L. Grogg,<