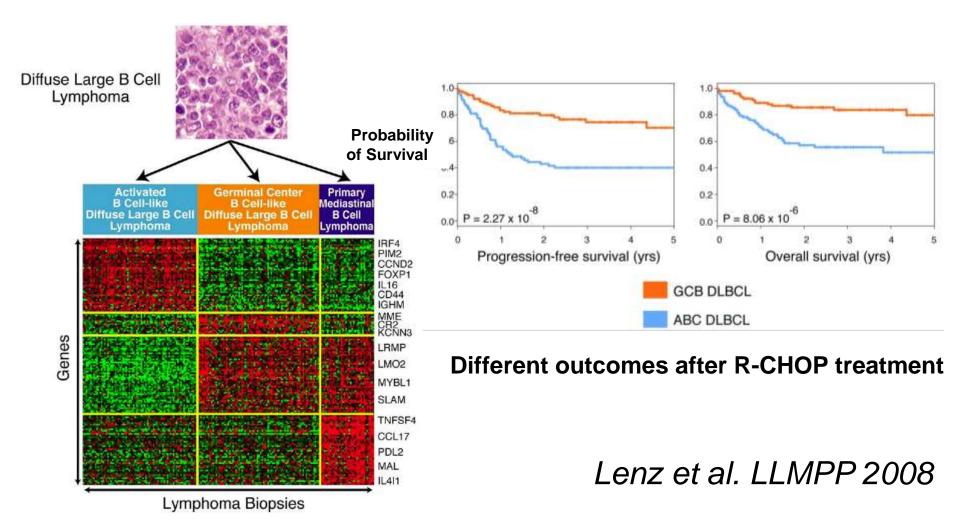

Cell Lymphoma

- Indolent variant
- Usually involves peripheral blood, spleen and bone marrow
- SOX11 negative
- IGHV mutated (non-naïve, passed through germinal centre)
- Secondary TP53 abnormalities may occur leading to aggressive behaviour

Proposed model of molecular pathogenesis in the development and progression of major subtypes of MCL. Precursor B cells usually with but sometimes without a CCND1 rearrangement mature to abnormal naïve B cells which may initially colonize, often the inner



Steven H. Swerdlow et al. Blood 2016;127:2375-2390





# 2016 Revision of WHO Classification of Lymphoma

- Hodgkin lymphoma
- Indolent B cell lymphoma
- Aggressive B cell lymphoma
- T cell lymphoma

#### Gene Expression Profiling in DLBCL – The Gold Standard in the Definition of Sub-Diseases



**Distinct biology and pathogenesis** 



#### "Germinal centre B-cell"

Activated

Hans, C. P. et al. Blood 2004;103:275-282



## Burkitt Lymphoma Without MYC Rearrangement

- Does this exist?
- Recent studies have identified cases that lack MYC translocation
  - Resemble Burkitt lymphoma morphologically
  - Resemble Burkitt lymphoma phenotypically
  - Resemble Burkitt lymphoma by GEP
  - Have 11q alteration with proximal gains and telomeric losses
  - More complex karyotypes compared to Burkitt lymphoma
  - Show cytological pleomorphism, frequent nodal presentation and occasionally a follicular growth pattern
  - Similar clinical course to Burkitt lymphoma

## Burkitt-like lymphoma with 11q aberration (Provisional entity)

#### B-cell lymphoma, unclassifiable, with features intermedia