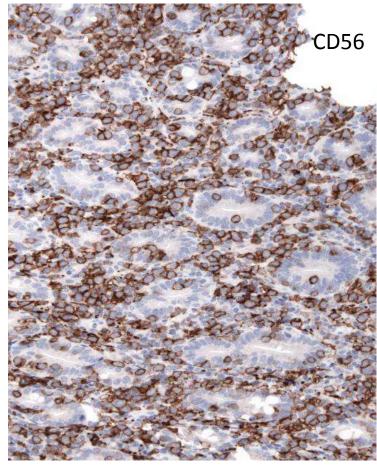

r outcomes.



## Breast Implant Associated Anaplastic Large Cell Lymphoma

- Most found in seroma fluid between implant and capsule with no mass lesion
- Can be managed conservatively with removal of implant and capsule
- Some are associated with mass lesion or invasion of capsule
- Poorer prognosis need chemotherapy +/radiotherapy

#### Breast Implant Associated Anaplastic Large Cell Lymphoma



#### Monomorphic Epitheliotropic Intestinal T-cell Lymphoma (MEITL)

- Used to be Type II Enteropathy Associated T cell Lymphoma (Type II EATL)
- Worldwide distribution but common in Asia and Hispanics
- No link to coeliac disease
- Monomorphic infiltrate of medium sized cells with clear cytopplasm and very prominent epitheliotropism
- CD56+, CD8+
- Usually  $\gamma\delta$  T cell derived (78%)



#### Monomorphic Epitheliotropic Intestinal T-cell Lymphoma (MEITL)



# Indolent T-cell lymphoproliferative disorder of the GI Tract

#### Most are CD8+ although CD4+ cases have been describe Indolent clinical course

Poor response to chemotherapy





#### Indolent CD8<sup>+</sup> lymphoid proliferation of acral sites: a clinicopathologic study of six patients with some atypical features

Danielle Greenblatt<sup>1</sup>, Mina Ally<sup>1</sup>, Fiona Child<sup>1</sup>, Julia Scarisbrick<sup>2</sup>, Sean Whittaker<sup>1</sup>, Stephen Morris<sup>1</sup>, Eduardo Calonje<sup>3</sup>, Tony Petrella<sup>4</sup> and Alistair Robson<sup>3</sup>

Table 1. Clinical data

| Number | Sex/age | Lesion             | Location          |
|--------|---------|--------------------|-------------------|