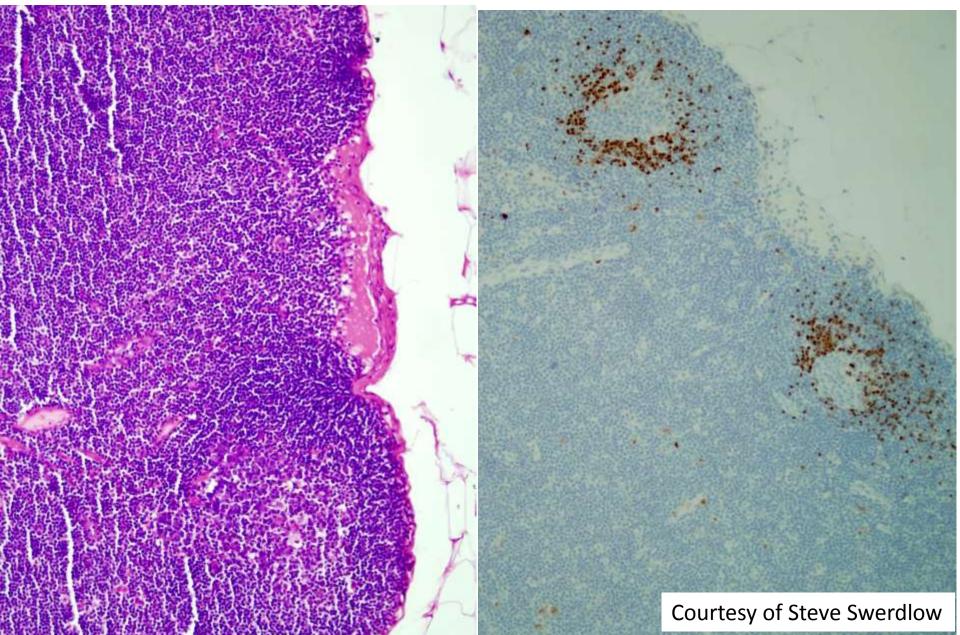

#### UPDATE ON WHO CLASSIFICATION OF LYMPHOMA

Andrew Wotherspoon Consultant Histopathologist Royal Marsden Hospital

## Lymphoma Classification

- A language for communication between individuals practising the same discipline
- Histopathologically based
- Reproducible
- Clinically relevant
- Sufficiently flexible to allow updating

### **Principles of the REAL/WHO Classification**

- Morphology
  - May be sufficient for diagnosis in many cases
- Immunophenotype and Genetics
  - Often helpful in differential diagnosis
  - Have played a major role in defining disease entities
- Clinical features
  - Play an important part in disease definition
  - Nodal and extranodal neoplasms are not equivalent
- Postulated normal cell counterpart
  - Helpful but not always possible
  - Cannot be the sole basis for classification
- The relative importance of each feature varies among diseases no "gold standard."