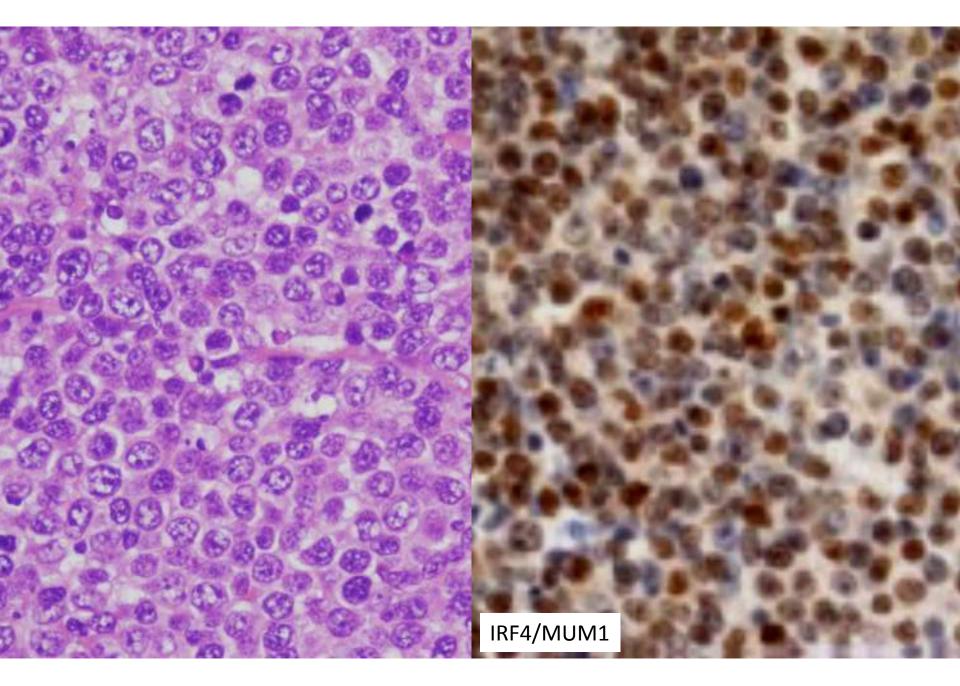

- No amplification of BCL2
- Clinical
  - Stage I-II (Req)
  - Age <40
  - M>>F

Must be distinguished from conventional follicular lymphoma, grade3 in adult

• New provisional entity

- 0.05% of all DLBCL
- Clinical
  - M:F 1:1
  - Most Children
    - 71%, Median 10yrs; Range 4-28yrs [Salaverria et al BLOOD 2011]
  - Can present in adults
    - 29%; Median 61yrs: Range 31-79yrs [Salaverria et al BLOOD 2011]
- Most present in
  - Cervical lymph nodes
  - Waldeyer's ring
  - GIT

- Histology
  - Large closely packed follicles
  - Centroblasts (grade 3B) or intermediate sized bastoid cells
    - Clumped chromatin
    - Small basophilic nucleoli
  - Attenuated mantles
  - Mitoses infrequent, no starry sky pattern
  - May have follicular, follicular and diffuse or pure diffuse growth pattern



- Strong IRF4/MUM1 expression
- Usually BCL6 expression
- Lack BCL2 & CD10 in 50% cases
- Minority CD5+
- Must be distinguished from CD10-, IRF4/MUM1+ conventional FL (occur in older patients)

- Genetics
  - Lack BCL2 rearrangement (in spite of protein expression
  - IRF4 rearrangement absent in some
  - BCL6 alterations (including chromosomal breaks and mutations) can be seen
- More aggressive than paediatric FL but still good prognosis

- Outcome
  - Salaverria et al BLOOD 2011
    - All treated with chemotherapy (irrespective of growth pattern)
    - 16/17pts <30yrs alive and well (median follow up 105m)
  - Liu et al Am J Surg Pathol 2013
    - Included 2 pts treated with tonsillectomy alone
    - Disease free with up to 32m follow-up

## GI Follicular lymphoma

- Duodenal-type FL