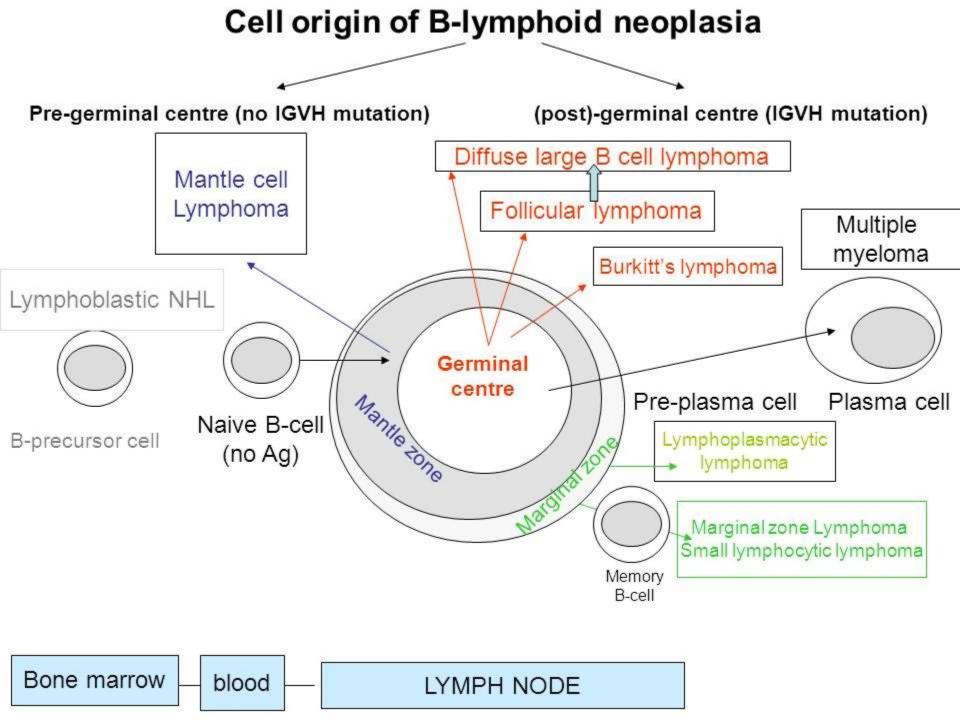

#### UPDATE ON WHO CLASSIFICATION OF LYMPHOMA

Andrew Wotherspoon Consultant Histopathologist Royal Marsden Hospital



## Lymphoma Classification

- A language for communication between individuals practising the same discipline
- Histopathologically based
- Reproducible
- Clinically relevant
- Sufficiently flexible to allow updating

### Getting to where we are today





### **Principles of the REAL/WHO Classification**

- Morphology
  - May be sufficient for diagnosis in many cases
- Immunophenotype and Genetics
  - Often helpful in differential diagnosis
  - Have played a major role in defining disease entities
- Clinical features
  - Play an important part in disease definition
  - Nodal and extranodal neoplasms are not equivalent
- Postulated normal cell counterpart
  - Helpful but not always possible
  - Cannot be the sole basis for classification
- The relative importance of each feature varies among diseases no "gold standard."

#### **Principles of the WHO Classification**

- 2008 classification emphasises in addition the importance of:
- Anatomic site
  - MALT lymphoma vs lymphoplasmacytic lymphoma
  - Diffuse large B-cell Lymphoma
    - Primary