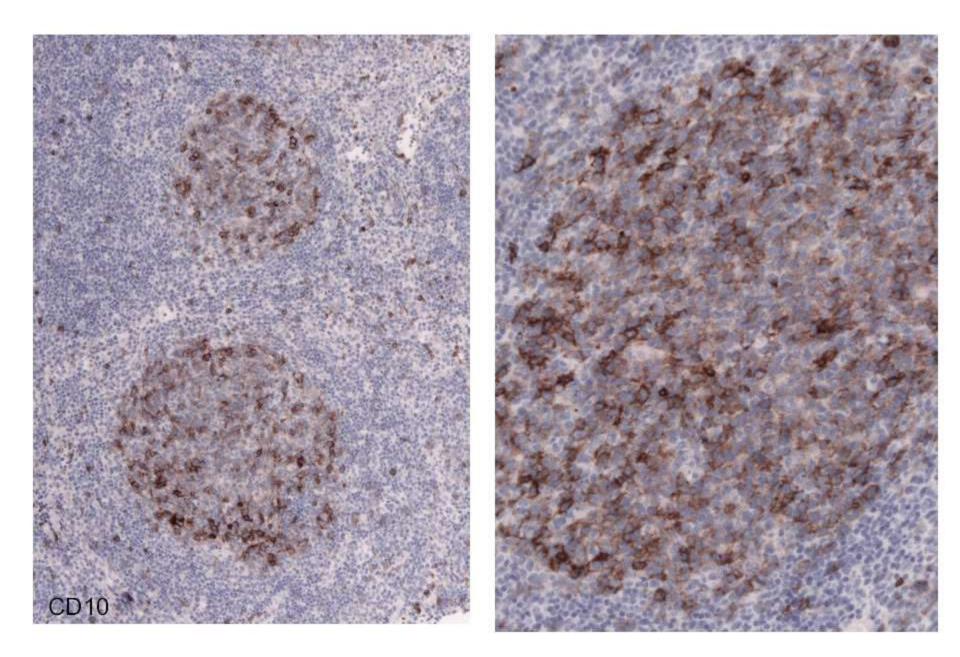

lone
    - Disease free with up to 32m follow-up

## GI Follicular lymphoma

- Duodenal-type FL
  - Most in 2<sup>nd</sup> part of duodenum
    - Multiple polyps
  - Involvement of distal SI in 80-85%
  - Distinct from other GI FL
  - Some features like ISFN
  - Some features in common with MALT lymphoma
  - Good prognosis

## Testicular Follicular lymphoma

- Increased frequency in children
- Histology
  - Typical grade 3a histology
- Lack BCL2 translocation
- Good prognosis
  - Can be treated with surgery alone

## Diffuse-Appearing Follicular Lymphoma

- Often large localised inguinal masses
- Largely diffuse pattern
- Low grade morphology
- Lack *BCL2* rearrangement
- Have 1p36 deletion (not specific, can be seen in conventional FL)



Young woman with a 3 cm inguinal lymphadenopathy





#### The tumor cells are CD23 positive

BCL2 break-apart



BCL6 break-apart



1p36 deletion (only one red signal)

## Leukaemic Mantle Cell Lymphoma

- Indolent variant
- Usually involves peripheral blood, spleen and bone marrow
- SOX11 negative
- IGHV mutated (non-naïve, passed through germinal centre)
- Secondary TP53 abnormalities may occur leading to aggressive behaviour

Proposed model of molecular pathogenesis in the development and progression of major subtypes of MCL. Precursor B cells usually with but sometimes without a CCND1 rearrangement mature to abnormal naïve B cells which may initially colonize, often the inner



Steven H. Swerdlow et al. Blood 2016;127:2375-2390





# 2016 Revision of WHO Classification of Lymphoma

- Hodgkin lymphoma
- Indolent B cell lymphoma
- A