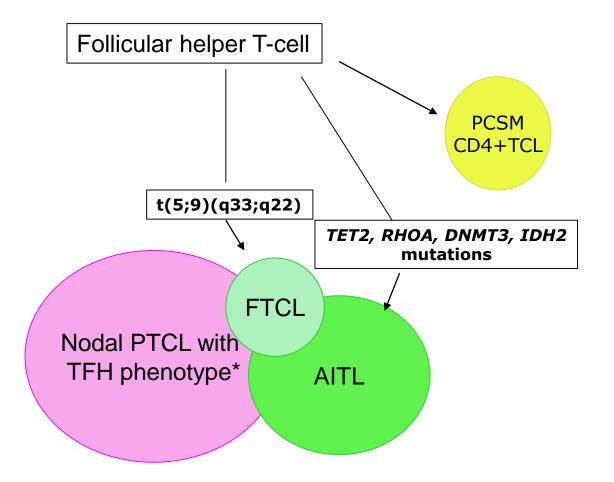

ents will be included in the category of HIGH GRADE B-CELL LYMPHOMA NOS

Diagnostic approach to HBCLs. Lymphomas that potentially fall into the HGBL categories can morphologically resemble B-lymphoblastic leukemia/lymphoma (B-LBL), BL, and DLBCL as well as lymphomas that are intermediate between DLBCL and BL (DLBCL/BL).



Steven H. Swerdlow et al. Blood 2016;127:2375-2390



©2016 by American Society of Hematology

Cytologic spectrum of HGBL, with MYC and BCL2 and/or BCL6 rearrangements.



Steven H. Swerdlow et al. Blood 2016;127:2375-2390



#### **Oncogenic NF-kB Signaling in ABC DLBCL**



# 2016 Revision of WHO Classification of Lymphoma

- Hodgkin lymphoma
- Indolent B cell lymphoma
- Aggressive B cell lymphoma
- T cell lymphoma

#### T cell lymphomas with T<sub>FH</sub> phenotype



Quintanella-Martinez 2016

#### ALK-negative anaplastic large cell lymphoma is a genetically heterogeneous disease with widely disparate clinical outcomes

Edgardo R. Parrilla Castellar,<sup>1</sup> Elaine S. Jaffe,<sup>2</sup> Jonathan W. Said,<sup>3</sup> Steven H. Swerdlow,<sup>4</sup> Rhett P. Ketterling,<sup>1</sup> Ryan A. Knudson,<sup>1</sup> Jagmohan S. Sidhu,<sup>5</sup> Eric D. Hsi,<sup>6</sup> Shridevi Karikehalli,<sup>7</sup> Liuyan Jiang,<sup>8</sup> George Vasmatzis,<sup>9</sup> Sarah E. Gibson,<sup>4</sup> Sarah Ondrejka,<sup>6</sup> Alina Nicolae,<sup>2</sup> Karen L. Grogg,<sup>1</sup> Cristine Allmer,<sup>10</sup> Kay M. Ristow,<sup>11</sup> Wyndham H. Wilson,<sup>12</sup> William R. Macon,<sup>1</sup> Mark E. Law,<sup>1</sup> James R. Cerhan,<sup>10</sup> Thomas M. Hab