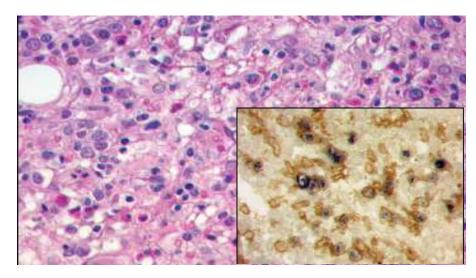

#### **Principles of the WHO Classification**

- 2008 classification emphasises in addition the importance of:
- Anatomic site
  - MALT lymphoma vs lymphoplasmacytic lymphoma
  - Diffuse large B-cell Lymphoma
    - Primary mediastinal lymphoma
    - Primary CNS lymphoma
  - Follicular lymphoma
    - Nodal, skin, GI, thyroid
- Age
  - Paediatric follicular lymphoma
  - Paediatric marginal zone lymphoma
  - EBV+ lymphoma of the elderly

#### **Principles of the WHO Classification**

- Lymphomas may be genetically heterogeneous
  - Follicular lymphoma
    - t(14;18)-, t(3;14)+, translocation silent
  - MALT lymphoma
    - t(1;14)/BCL10-IGH, t(11;18)/API2-MALT1, t(14;18)/IGH-MALT1
    - t(3;14)/FOXP1-IGH, t(3;14)/BCL6-IGH, t(5;14)(q34;q32)
    - t(9;14)(p11~12;q32), t(1;14)(q32;q32), t(6;7)(q25;q11), t(2;14)(p21;q32
- Lymphomas may show capacity for lineage plasticity