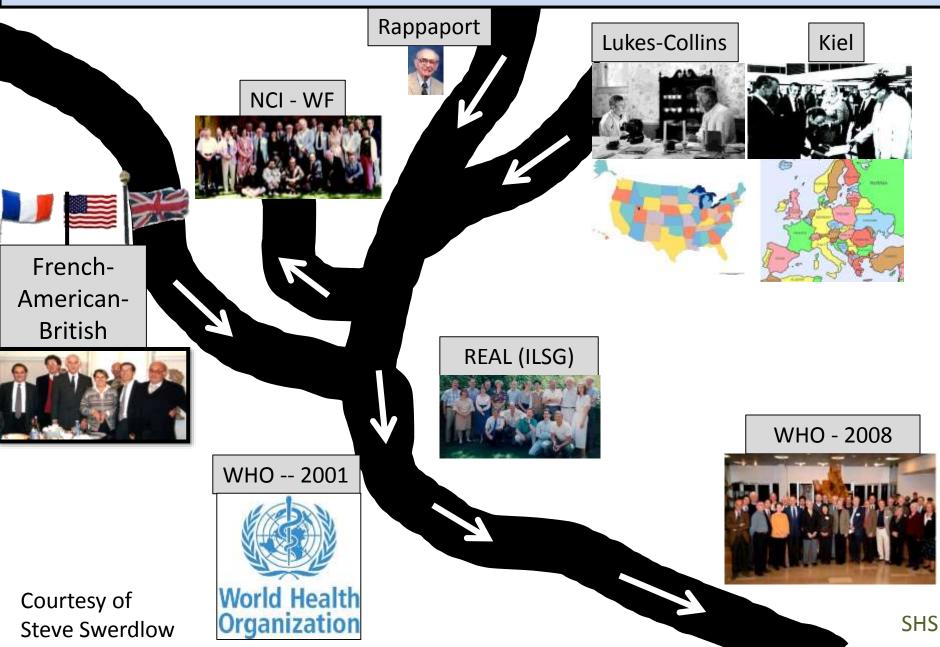

#### UPDATE ON WHO CLASSIFICATION OF LYMPHOMA

Andrew Wotherspoon Consultant Histopathologist Royal Marsden Hospital



## Lymphoma Classification

- A language for communication between individuals practising the same discipline
- Histopathologically based
- Reproducible
- Clinically relevant
- Sufficiently flexible to allow updating

### Getting to where we are today





### **Principles of the REAL/WHO Classification**

- Morphology
  - May be sufficient for diagnosis in many cases
- Immunophenotype and Genetics
  - Often helpful in differential diagnosis
  - Have played a major role in defining disease entities
- Clinical features
  - Play an important part in disease definition
  - Nodal and extranodal neoplasms are not equivalent
- Postulated normal cell counterpart
  - Helpful but not always possible
  - Cannot be the sole basis for classification
- The relative importance of each feature varies among diseases no "gold standard."

#### **Principles of the WHO Classification**

- 2008 classification emphasises in addition the importance of:
- Anatomic site
  - MALT lymphoma vs lymphoplasmacytic lymphoma
  - Diffuse large B-cell Lymphoma
    - Prima