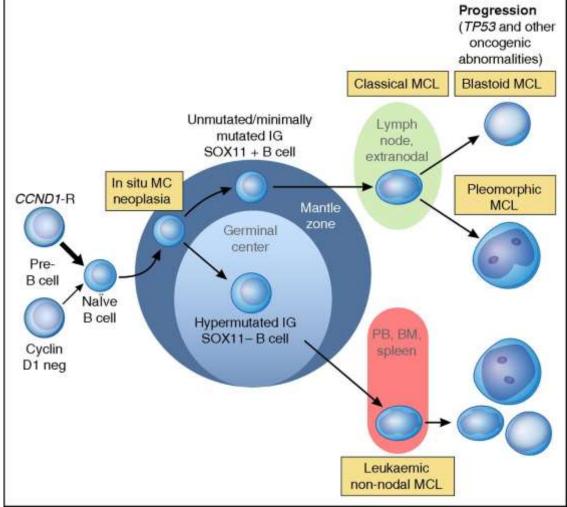

rphology
- Lack *BCL2* rearrangement
- Have 1p36 deletion (not specific, can be seen in conventional FL)



Young woman with a 3 cm inguinal lymphadenopathy





#### The tumor cells are CD23 positive

BCL2 break-apart



BCL6 break-apart



1p36 deletion (only one red signal)

## Leukaemic Mantle Cell Lymphoma

- Indolent variant
- Usually involves peripheral blood, spleen and bone marrow
- SOX11 negative
- IGHV mutated (non-naïve, passed through germinal centre)
- Secondary TP53 abnormalities may occur leading to aggressive behaviour

Proposed model of molecular pathogenesis in the development and progression of major subtypes of MCL. Precursor B cells usually with but sometimes without a CCND1 rearrangement mature to abnormal naïve B cells which may initially colonize, often the inner



Steven H. Swerdlow et al. Blood 2016;127:2375-2390





# 2016 Revision of WHO Classification of Lymphoma

- Hodgkin lymphoma
- Indolent B cell lymphoma
- Aggressive B cell lymphoma
- T cell lymphoma

#### Gene Expression Profiling in DLBCL – The Gold Standard in the Definition of Sub-Diseases



**Distinct biology and pathogenesis** 



#### "Germinal centre B-cell"

Activated

Hans, C. P. et al. Blood 2004;103:275-282



## Burkitt Lymphoma Without MYC Rearrangement

- Does this exist?
- Recent studies have identified cases that lack MYC translocation
  - Resemble Burkitt lymphoma morphologically
  - Resemble Burkitt lymphoma phenotypically
  - Resemble Burkitt lymphoma by GEP
  - Have 11q alteration with proximal gains and telomeric losses
  - More complex karyotypes compared to Burki