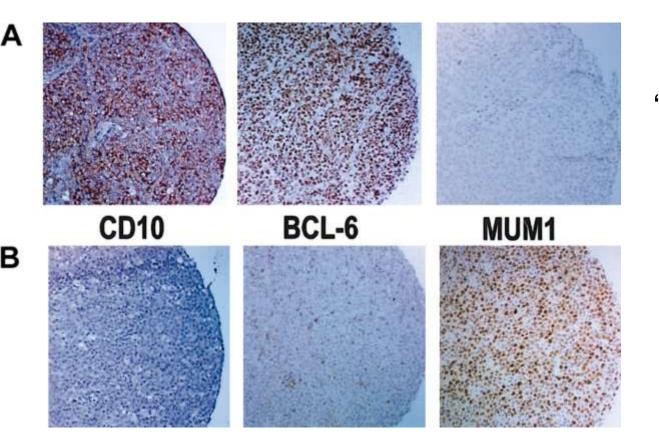

ly involves peripheral blood, spleen and bone marrow
- SOX11 negative
- IGHV mutated (non-naïve, passed through germinal centre)
- Secondary TP53 abnormalities may occur leading to aggressive behaviour

Proposed model of molecular pathogenesis in the development and progression of major subtypes of MCL. Precursor B cells usually with but sometimes without a CCND1 rearrangement mature to abnormal naïve B cells which may initially colonize, often the inner



Steven H. Swerdlow et al. Blood 2016;127:2375-2390





# 2016 Revision of WHO Classification of Lymphoma

- Hodgkin lymphoma
- Indolent B cell lymphoma
- Aggressive B cell lymphoma
- T cell lymphoma

#### Gene Expression Profiling in DLBCL – The Gold Standard in the Definition of Sub-Diseases



**Distinct biology and pathogenesis** 



#### "Germinal centre B-cell"

Activated

Hans, C. P. et al. Blood 2004;103:275-282



## Burkitt Lymphoma Without MYC Rearrangement

- Does this exist?
- Recent studies have identified cases that lack MYC translocation
  - Resemble Burkitt lymphoma morphologically
  - Resemble Burkitt lymphoma phenotypically
  - Resemble Burkitt lymphoma by GEP
  - Have 11q alteration with proximal gains and telomeric losses
  - More complex karyotypes compared to Burkitt lymphoma
  - Show cytological pleomorphism, frequent nodal presentation and occasionally a follicular growth pattern
  - Similar clinical course to Burkitt lymphoma

## Burkitt-like lymphoma with 11q aberration (Provisional entity)

#### B-cell lymphoma, unclassifiable, with features intermediate between Diffuse large B-cell lymphoma a