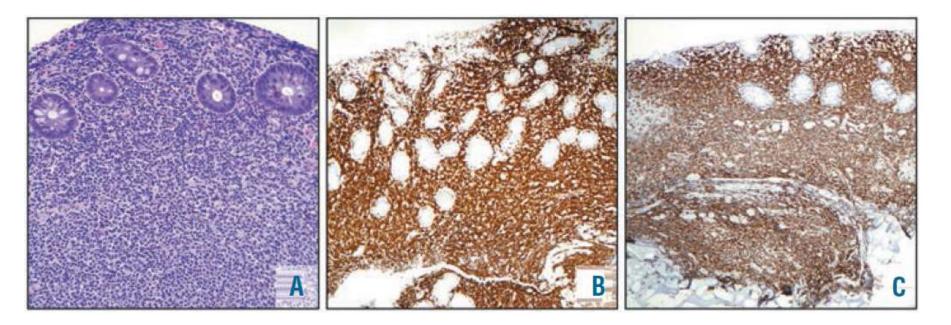

lesion or invasion of capsule
- Poorer prognosis need chemotherapy +/radiotherapy

#### Breast Implant Associated Anaplastic Large Cell Lymphoma



#### Monomorphic Epitheliotropic Intestinal T-cell Lymphoma (MEITL)

- Used to be Type II Enteropathy Associated T cell Lymphoma (Type II EATL)
- Worldwide distribution but common in Asia and Hispanics
- No link to coeliac disease
- Monomorphic infiltrate of medium sized cells with clear cytopplasm and very prominent epitheliotropism
- CD56+, CD8+
- Usually  $\gamma\delta$  T cell derived (78%)



#### Monomorphic Epitheliotropic Intestinal T-cell Lymphoma (MEITL)



# Indolent T-cell lymphoproliferative disorder of the GI Tract

#### Most are CD8+ although CD4+ cases have been describe Indolent clinical course

Poor response to chemotherapy





#### Indolent CD8<sup>+</sup> lymphoid proliferation of acral sites: a clinicopathologic study of six patients with some atypical features

Danielle Greenblatt<sup>1</sup>, Mina Ally<sup>1</sup>, Fiona Child<sup>1</sup>, Julia Scarisbrick<sup>2</sup>, Sean Whittaker<sup>1</sup>, Stephen Morris<sup>1</sup>, Eduardo Calonje<sup>3</sup>, Tony Petrella<sup>4</sup> and Alistair Robson<sup>3</sup>

Table 1. Clinical data

| Number | Sex/age | Lesion             | Location          |
|--------|---------|--------------------|-------------------|
| 1      | F/47    | Nodule and papules | Nose, hands, feet |
| 2      | F/37    | Nodule             | Left heel         |
| 3      | F/70    | Plaque             | Nose              |
| 4      | M/70    | Ulcerated plaque   | Left heel         |
| 5