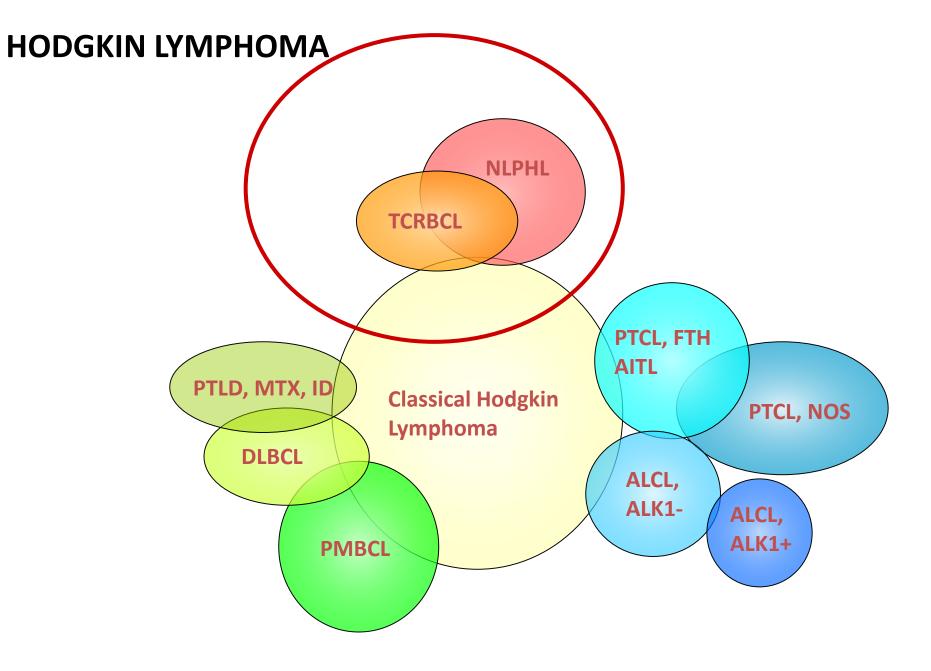

Table 1. 2016 WHO classification of mature lymphoid, histiocytic and dendritic neoplasms<sup>1</sup>

Table 2. Highlights of changes in 2016 WHO classification of lymphoid, histiocytic and dendritic neoplasms (not all shown on this slide)