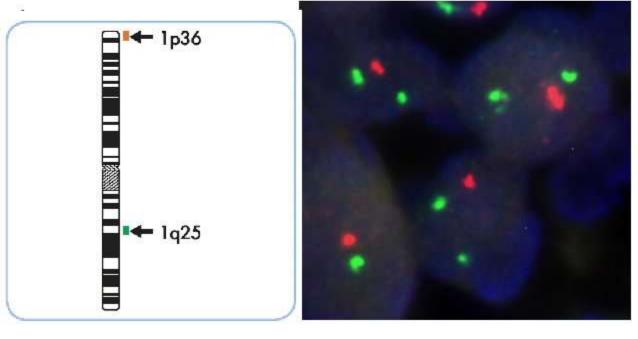

denal-type FL
  - Most in 2<sup>nd</sup> part of duodenum
    - Multiple polyps
  - Involvement of distal SI in 80-85%
  - Distinct from other GI FL
  - Some features like ISFN
  - Some features in common with MALT lymphoma
  - Good prognosis

## Testicular Follicular lymphoma

- Increased frequency in children
- Histology
  - Typical grade 3a histology
- Lack BCL2 translocation
- Good prognosis
  - Can be treated with surgery alone

## Diffuse-Appearing Follicular Lymphoma

- Often large localised inguinal masses
- Largely diffuse pattern
- Low grade morphology
- Lack *BCL2* rearrangement
- Have 1p36 deletion (not specific, can be seen in conventional FL)



Young woman with a 3 cm inguinal lymphadenopathy





#### The tumor cells are CD23 positive

BCL2 break-apart



BCL6 break-apart



1p36 deletion (only one red signal)

## Leukaemic Mantle Cell Lymphoma

- Indolent variant
- Usually involves peripheral blood, spleen and bone marrow
- SOX11 negative
- IGHV mutated (non-naïve, passed through germinal centre)
- Secondary TP53 abnormalities may occur leading to aggressive behaviour

Proposed model of molecular pathogenesis in the development and progression of major subtypes of MCL. Precursor B cells usually with but sometimes without a CCND1 rearrangement mature to abnormal naïve B cells which may initially colonize, often the inner



Steven H. Swerdlow et al. Blood 2016;127:2375-2390





# 2016 Revision of WHO Classification of Lymphoma

- Hodgkin lymphoma
- Indolent B cell lymphoma
- Aggressive B cell lymphoma
- T cell lymphoma

#### Gene Expression Profiling in DLB