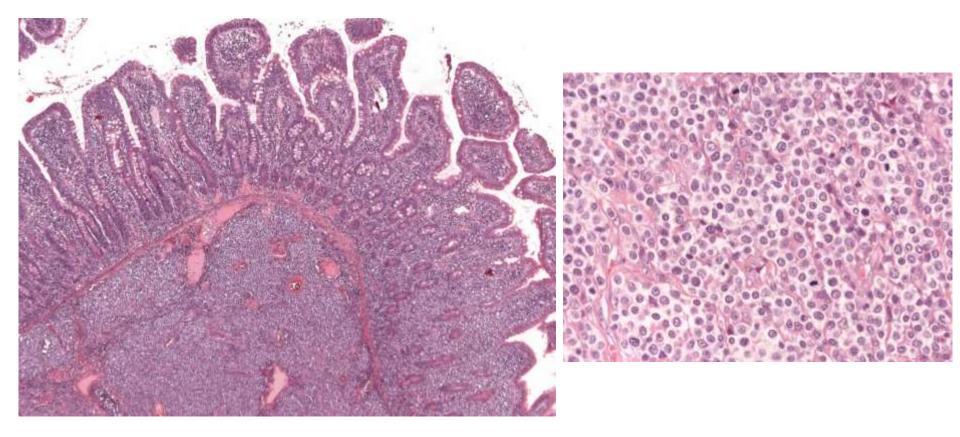

oma

- Most found in seroma fluid between implant and capsule with no mass lesion
- Can be managed conservatively with removal of implant and capsule
- Some are associated with mass lesion or invasion of capsule
- Poorer prognosis need chemotherapy +/radiotherapy

#### Breast Implant Associated Anaplastic Large Cell Lymphoma



#### Monomorphic Epitheliotropic Intestinal T-cell Lymphoma (MEITL)

- Used to be Type II Enteropathy Associated T cell Lymphoma (Type II EATL)
- Worldwide distribution but common in Asia and Hispanics
- No link to coeliac disease
- Monomorphic infiltrate of medium sized cells with clear cytopplasm and very prominent epitheliotropism
- CD56+, CD8+
- Usually  $\gamma\delta$  T cell derived (78%)



#### Monomorphic Epitheliotropic Intestinal T-cell Lymphoma (MEITL)



# Indolent T-cell lymphoproliferative disorder of the GI Tract

#### Most are CD8+ although CD4+ cases have been describe Indolent clinical course

Poor response to chemotherapy





#### Indolent CD8<sup>+</sup> lymphoid proliferation of acral sites: a clinicopathologic study of six patients with some atypical features

Danielle Greenblatt<sup>1</sup>, Mina Ally<sup>1</sup>, Fiona Child<sup>1</sup>, Julia Scarisbrick<sup>2</sup>, Sean Whittaker<sup>1</sup>, Stephen Morris<sup>1</sup>, Eduardo Calonje<sup>3</sup>, Tony Petrella<sup>4</sup> and Alistair Robson<sup>3</sup>

Table 1. Clinical data

| Number | Sex/age | Lesion             | Location          |
|--------|---------|--------------------|-------------------|
| 1      | F/47    | Nodule and papules | Nose, hands, feet |
| 2