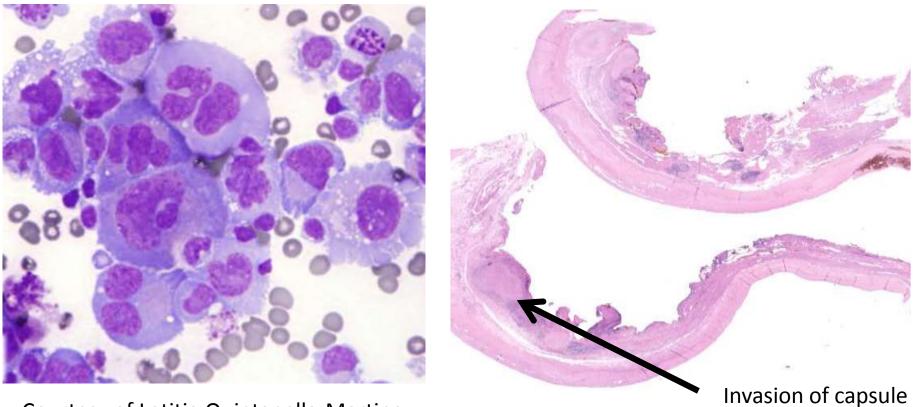

mann,<sup>11</sup> Stephen M. Ansell,<sup>11</sup> Ahmet Dogan,<sup>1</sup> Matthew J. Maurer,<sup>10</sup> and Andrew L. Feldman<sup>1</sup>

#### **Key Points**

- ALK-negative ALCLs have chromosomal rearrangements of *DUSP22* or *TP63* in 30% and 8% of cases, respectively.
- DUSP22-rearranged cases have favorable outcomes similar to ALK-positive ALCLs, whereas other genetic subtypes have inferior outcomes.



## Breast Implant Associated Anaplastic Large Cell Lymphoma

- Most found in seroma fluid between implant and capsule with no mass lesion
- Can be managed conservatively with removal of implant and capsule
- Some are associated with mass lesion or invasion of capsule
- Poorer prognosis need chemotherapy +/radiotherapy

#### Breast Implant Associated Anaplastic Large Cell Lymphoma



#### Monomorphic Epitheliotropic Intestinal T-cell Lymphoma (MEITL)

- Used to be Type II Enteropathy Associated T cell Lymphoma (Type II EATL)
- Worldwide distribution but common in Asia and Hispanics
- No link to coeliac disease
- Monomorphic infiltrate of medium sized cells with clear cytopplasm and very prominent epitheliotropism
- CD56+, CD8+
- Usually  $\gamma\delta$  T cell derived (78%)



#### Monomorphic Epitheliotropic Intestinal T-cell Lymphoma (MEITL)



# Indolent T-cell lymphoproliferative disorder of the GI Tract

#### Most are CD8+ although CD4+ cases have been describe Indolent clinical course

Poor response to chemotherapy





#### Indolent CD8<sup>+</sup> lymphoid proliferation of acral sites: a clinicopathologic study of six patients with some atypical features

Dan