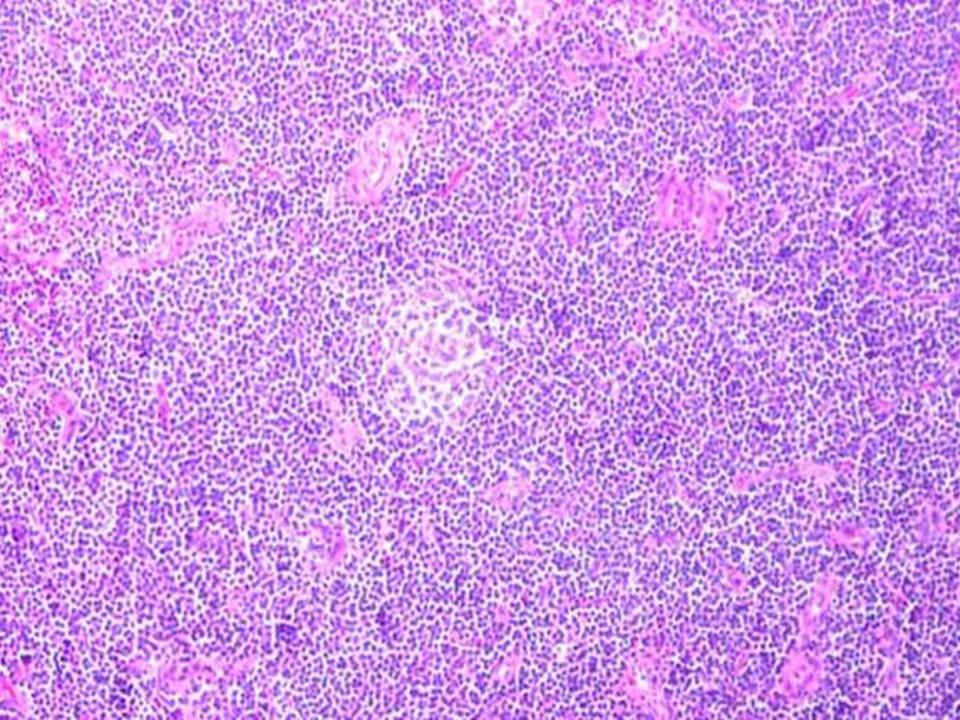

bnormalities
  - 17% may progress to splenomegaly
  - Possibly related to splenic marginal zone lymphoma

## Monoclonal B lymphocytosis

- Low count MBL
  - PB CLL < 0.5 x10<sup>9</sup>/l
  - Limited (if any) risk of progression to CLL
  - Does not require routine follow up
- High count MBL
  - Very similar phenotype/molecular features as Rai stage 0 CLL
  - IGVH mutated cases more frequent in CLL
  - Requires routine follow up (yearly)

## Monoclonal B lymphocytosis

 CLL not diagnosed if monoclonal B-cell populations in peripheral blood with <5 x10<sup>9</sup>/l even with cytopaenias or disease related symptoms

## Tissue-based MBL

- Cases of minimal lymph node involvement by SLL
- Cases with no proliferation centres
- Adenopathy < 15mm</li>
- No significant risk of progression to SLL





## Paediatric Follicular lymphoma

- Definite entity
- Now known as Paediatric-TYPE FL
- Not used if diffuse areas
- Median age 15-18yrs
- M:F 10:1

## Paediatric Follicular lymphoma

- Large expansile, highly proliferative follicle centres
- "Blastoid" morphology
- Cases of grade 1-2 have been reported
- BM involvement not reported





## Paediatric Follicular lymphoma Diagnostic Features

- Morphology
  - At least partial effacement of nodal architecture (Req)
  - Pure follicular growth pattern (Req)
  - Expansile follicles
  - Intermediate sized blasts
- Immunohistochemistry
  - BCL6+
  - BCL2-/weak (in the absence bcl-2 rearrangent)
  - Proliferation >30%
- Genetics
  - No BCL2, BCL6, IRF4 or aberrant Ig rearrangment
  - No amplification of BCL2
- Clinical
  - Stage I-II (Req)
  -