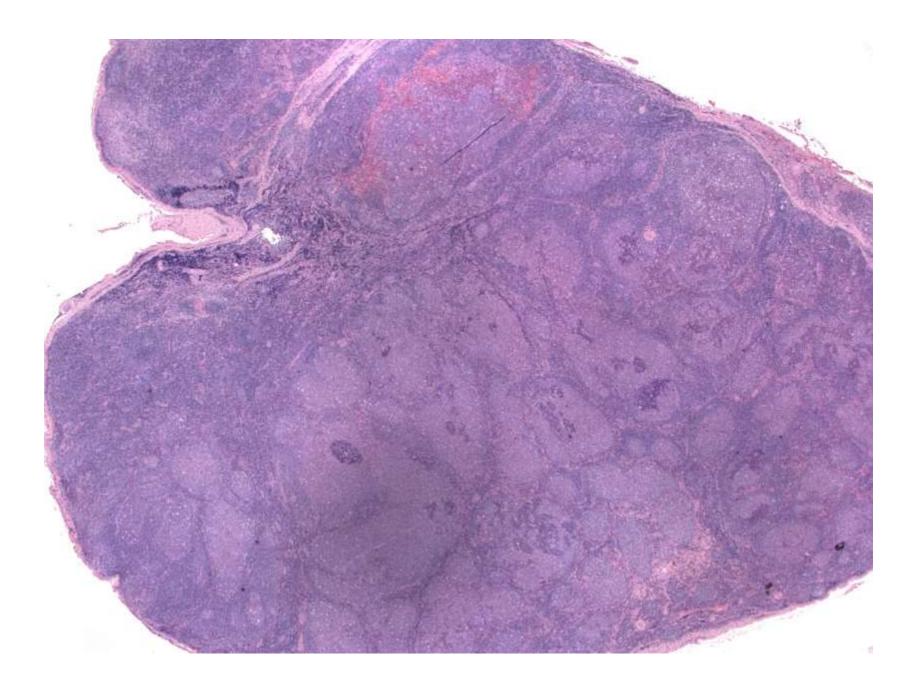

Rai stage 0 CLL
  - IGVH mutated cases more frequent in CLL
  - Requires routine follow up (yearly)

## Monoclonal B lymphocytosis

 CLL not diagnosed if monoclonal B-cell populations in peripheral blood with <5 x10<sup>9</sup>/l even with cytopaenias or disease related symptoms

## Tissue-based MBL

- Cases of minimal lymph node involvement by SLL
- Cases with no proliferation centres
- Adenopathy < 15mm</li>
- No significant risk of progression to SLL





## Paediatric Follicular lymphoma

- Definite entity
- Now known as Paediatric-TYPE FL
- Not used if diffuse areas
- Median age 15-18yrs
- M:F 10:1

## Paediatric Follicular lymphoma

- Large expansile, highly proliferative follicle centres
- "Blastoid" morphology
- Cases of grade 1-2 have been reported
- BM involvement not reported





## Paediatric Follicular lymphoma Diagnostic Features

- Morphology
  - At least partial effacement of nodal architecture (Req)
  - Pure follicular growth pattern (Req)
  - Expansile follicles
  - Intermediate sized blasts
- Immunohistochemistry
  - BCL6+
  - BCL2-/weak (in the absence bcl-2 rearrangent)
  - Proliferation >30%
- Genetics
  - No BCL2, BCL6, IRF4 or aberrant Ig rearrangment
  - No amplification of BCL2
- Clinical
  - Stage I-II (Req)
  - Age <40
  - M>>F

Must be distinguished from conventional follicular lymphoma, grade3 in adult

• New provisional entity

- 0.05% of all DLBCL
- Clinical
  - M:F 1:1
  - Most Children
    - 71%, Median 10yrs; Range 4-28yrs [Salaverria et al BLOOD 2011]
  - Can present in adults
    - 29%; Median 61yrs: Range 31-79yrs [Salaverria et al BL