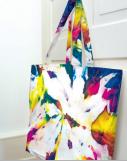

# **BE INSPIRED!**

TIE DYE WITH FASHION SPRAY & FASHION SHIMMER It's easy to get a tie dye effect with Fashion Sprays and Shimmers

Fold, scrunch or twist wet fabric and secure with rubber bands

Spray generously with your favorite colors

Heat-set with an iron when dry