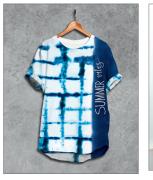

# **BE INSPIRED!**

TIE DYE WITH FASHION SPRAY & FASHION SHIMMER It's easy to get a tie dye effect with Fashion Sprays and Shimmers

Fold, scrunch or twist wet fabric and secure with rubber bands

Spray generously with your favorite colors

Heat-set with an iron when dry

### MAKE IT YOUR OWN STYLE!

Turn your silk, denim and cotton textiles into works of art. It's easy with Marabu Fashion & Textile products!

Marabu Creative Colours 2460-A Remount Road | North Charleston, SC 29406 Phone: (888) 253-2778 | marabucreativeusa.com