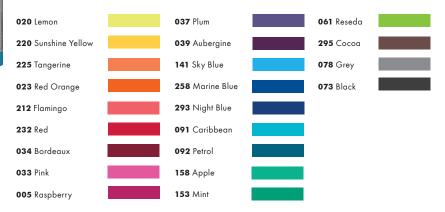

## **FASHION SPRAY**

Marabu

Marobu

Textilsprühfurbe Febric sproy point Printers textile & s

FASHION SPRAY

A high-quality, water-based paint that's odorless and lightfast. A beautiful array of brilliant colors leave fabrics with a soft hand. Suitable for light colored natural fabrics with no more than 20% synthetic fibers. Heat-set in the oven or with an iron for permanence and washability. Ideal for freehand spraying, stenciling, brush painting and other techniques. 100 ml spray bottle.

## **FASHION SHIMMER**

A high-quality, water-based paint that's odorless and lightfast. A shimmering array of metallic colors leave fabrics with a soft hand. Suitable for both light and dark colored natural fabrics with no more than 20% synthetic fibers. Heat-set in the oven or with an iron for permanence and washability. Ideal for freehand spraying, stenciling, brush painting and other techniques. 100ml spray bottle.