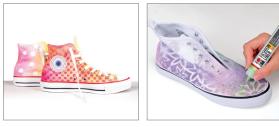

# **BE INSPIRED!**

TIE DYE WITH FASHION SPRAY & FASHION SHIMMER It's easy to get a tie dye effect with Fashion Sprays and Shimmers

Fold, scrunch or twist wet fabric and secure with rubber bands

Spray generously with your favorite colors

Heat-set with an iron when dry

### MAKE IT YOUR OWN STYLE!

Turn your silk, denim and cotton textiles into works of art. It's easy with Marabu Fashion & Textile products!

Marabu Creative Colours 2460-A Remount Road | North Charleston, SC 29406 Phone: (888) 253-2778 | marabucreativeusa.com