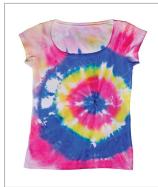

# **BE INSPIRED!**

TIE DYE WITH FASHION SPRAY & FASHION SHIMMER It's easy to get a tie dye effect with Fashion Sprays and Shimmers

Fold, scrunch or twist wet fabric and secure with rubber bands

Spray generously with your favorite colors

Heat-set with an iron when dry