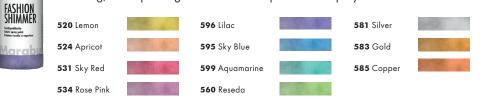

## **FASHION SHIMMER**

A high-quality, water-based paint that's odorless and lightfast. A shimmering array of metallic colors leave fabrics with a soft hand. Suitable for both light and dark colored natural fabrics with no more than 20% synthetic fibers. Heat-set in the oven or with an iron for permanence and washability. Ideal for freehand spraying, stenciling, brush painting and other techniques. 100ml spray bottle.