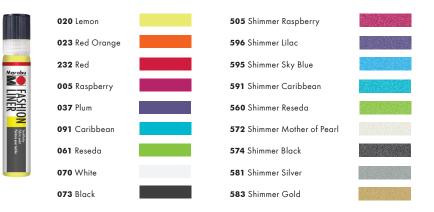

## **FASHION LINER**

Water-based, odorless and lightfast fabric paint with a fine line applicator that leaves fabrics with a soft hand. Heat-set in the oven or with an iron for permanence and washability. Palette includes vivid matte colors and elegant shimmer tones that are ideal for writing, outlining and embellishing. 25ml tube.