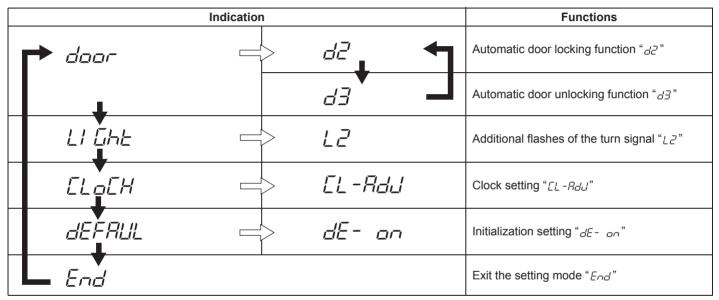

le.

• If there are substantial changes in the driving pattern or vehicle usage, the displayed range may vary significantly.

#### Clock (if equipped)

The display (C) shows the time.

To set the clock, follow "Setting mode" instructions in this section.

#### 

If you attempt to adjust the display while driving, you could lose control of the vehicle.

Do not attempt to adjust the display while driving.

#### NOTE:

When you disconnect either of the terminals to the battery and keep it for a minute, the clock indication will be initialized. Change the indication again to your preference after the reconnection.

#### **Fuel gauge**

The display (D) shows the fuel gauge.

Refer to "Fuel gauge" in this section.

#### Setting mode

In the setting mode, you can set up the following functions.



| ♦ | Push the indicator selector knob (1).          |
|---|------------------------------------------------|
|   | Push and hold the indicator selector knob (1). |

#### NOTE:

Depending on vehicle's specifications, some items may not be displayed.

#### How to operate the setting mode:

- When the ignition switch is in "ON" position and the vehicle is stationary, push the indicator selector knob (1) to switch the information display indication (B) to the odometer.
- 2) Push and hold the indicator selector knob (1) until the setting mode appears on the information display.
- Push and/or hold the indicator selector knob (1) to select a function that you want to set up according to the above chart.
- Push and/or hold the indicator selector knob (1) to register settings of the following fu