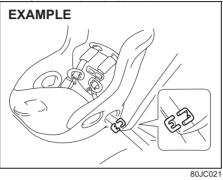

#### NOTE:

For five-seater vehicle, the word "CEN-TER" is marked on the buckle for the rear center belt (if equipped). The buckles are designed so a latch plate cannot be inserted into the wrong buckle.

#### NOTE:

The word "CENTER" is marked on the buckle for the rear center belt (if equipped). The buckles are designed so a latch plate cannot be inserted into the wrong buckle.

Seat belt reminder

62SM01012