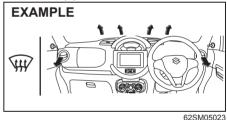

o select the following mode.

## **VENTILATION** (a)



Temperature-controlled air comes out of the center and side air outlets.

**BI-LEVEL** (b)



Temperature-controlled air comes out of the floor outlets and cooler air comes out of the center and side outlets. When the temperature selector (1) is in the fully cold position or fully hot position, however, the air from the floor outlets and the air from the center and side outlets will be the same temperature.

#### HEAT (c)



Temperature-controlled air comes out of the floor outlets and the side outlets, small amount of air also comes out of the windshield defroster outlets.

#### HEAT & DEFROST (d)



Temperature-controlled air comes out of the floor outlets, the windshield defroster outlets and the side outlets.

## **DEFROST** (e)



Temperature-controlled air comes out of the windshield defroster outlets and the side outlets.

Air intake selector (4)





This selector is used to select the following modes.

## FRESH AIR (f)

When this mode is selected by moving the lever to right, outside air is used.

## **RECIRCULATED AIR (g)**

When this mode is selected by moving the lever to left, outside air is shut out and inside air is recirculated. This mode is suitable when driving through dusty or polluted air such as in a tunnel, or when attempting to quickly cool down or warm up the interior or to reduce unwanted odor from entering the vehicle. NOTE:

If you select RECIRCULATED AIR for an extended period of time, the air in the vehicle may become contaminated and the windows tend to get misted. Therefore, you should oc