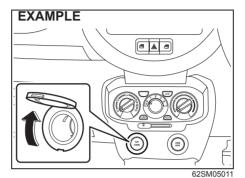

key is pulled out from the ignition switch. After 15 seconds, the light will fade out.
- The light will be automatically turned off to save the battery when the following conditions are simultaneously met.
  - The ignition switch is in "LOCK" position.
  - A period of 15 minutes has elapsed after any of the doors (including the tailgate) is opened and other operations are not done.

If you perform any of the following procedures before the light fading out, the light will start to fade out immediately.

- Inserting the ignition key into the ignition switch
- Locking all doors by operating the key, keyless entry transmitter or power door locking switch

#### OFF (3)

The light remains off even when the door is opened.

## OTHER CONTROLS AND EQUIPMENT



### Accessory socket (if equipped)



#### NOTE:

The number of doors involved in the lighting operation of the interior light depends on the vehicle specification. If there is a switch (rubber protrusion) at the door opening as shown, the door is involved in the lighting operation. The accessory socket will work when the ignition switch is in "ACC" or "ON" position. This can be used to provide 12 volt/120 watt/10 ampere power for electrical accessories.

#### NOTICE

- Use of inappropriate electrical accessories can cause damage to your vehicle's electrical system. Make sure that any electrical accessories you use are designed to plug into this type of socket.
- When the accessory socket is not in use, close the rubber cap. If any foreign material enters the accessory socket, it may cause a malfunction or short circuit.
- W