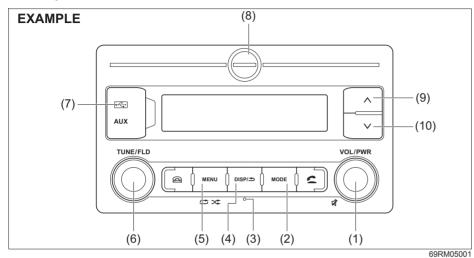

License for specific language governing permissions and limitations under the License.

This file is part of mbed TLS (https:// tls.mbed.org)

Please be noted that a portion of this software is made by changing or modifying original source files.

# Bluetooth\*

The Bluetooth  $^{\mbox{\scriptsize B}}$  word mark and logo are registered trademarks and are owned by the Bluetooth SIG, Ink.

# Stop using this unit and a Bluetooth<sup>®</sup> ready device whenever requested.

This unit shares the communication frequency with other private or public wireless communication equipment such as a wireless LAN and other wireless communication radios.

You should stop using this unit whenever you are notified that your unit disturbs other wireless communication immediately.

## **Basic operations**



- (1) "VOL/PWR" knob
- (2) "MODE" button
- (3) MICROPHONE (for handsfree)
- (4) "DISP/BACK" button
- (5) "MENU" button
- (6) "TUNE/FLD" knob
- (7) USB/AUX
- (8) SMARTPHONE DOCK CAP\*
- (9) UP button
- (10) DOWN button
- \* To open SMARTPHONE DOCK CAP (8), use the cap opener provided in MGA "SMART-PHONE DOCK". Opening of SMARTPHONE DOCK CAP with any external object may cause damage to CAP.

#### Turning on/off power

Press "VOL/PWR" knob (1) to turn on the power. The unit starts to operate in the previous mode that the power was turned off.

 To turn off the power, press and hold "VOL/PWR" knob (1) for about 2 seconds.

#### Adjusting the volume

Turn "VOL/PWR" knob (1).

- Turning it clockwise increases the volume.
- Turning it counterclockwise decreases the volume.

#### Mute

- Press "