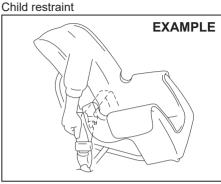

# Seat belts and child restraint systems

#### (Continued)

- Never use the same seat belt for more than one occupant and never attach a seat belt over an infant or child being held on an occupant's lap. Such seat belt use could cause serious injury in the event of an accident.
- Periodically inspect seat belt assemblies for excessive wear and damage. Seat belts should be replaced if webbing becomes frayed, contaminated or damaged in any way. It is essential to replace the entire seat belt assembly after it has been worn in a severe impact, even if the damage to the assembly is not obvious.
- Children aged 12 and under should ride properly restrained in the rear seat.
- Infants and small children should never be transported unless they are properly restrained. Restraint systems for infants and small children can be purchased locally and should be used. Check that the system you purchase meets applicable safety standards. Read and follow all the directions provided by the manufacturer.

# **WARNING**

(Continued)

- For child, if the seat belt irritates the neck or face, use a child restraint system appropriately for the child. The seat belts of your vehicle are principally designed for persons of adult size.
- Avoid contamination of seat belt webbing by polishes, oils, chemicals, and particularly battery acid. Cleaning may safely be carried out using mild soap and water.
- Do not insert any items such as coins and clips into the seat belt buckles and be careful not to spill liquids into these parts. If foreign materials get into a seat belt buckle, the seat belt may not work properly.
- All seatbacks should always be in an upright position while driving, or seat belt effectiveness may be reduced. Seat belts are designed to offer maximum protection when seatbacks are in the upright position.