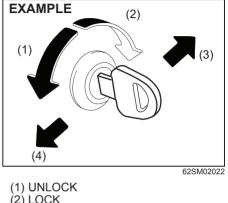

front doors from the outside of the vehicle:

- Insert a key and turn the top of the key toward the front of the vehicle, or
- Turn the lock knob forward, then pull and hold the door handle as you close the door.

To unlock front doors from the outside of the vehicle, insert the key and turn the top of the key toward the rear of the vehicle.



(1) LOCK (2) UNLOCK

To lock a door from the inside of the vehicle, turn the lock knob forward. Turn the lock knob backward to unlock the door.

To lock a rear door from the outside of the vehicle, turn the lock knob forward and close the door. You do not need to pull and hold the door handle as you close the door.

#### NOTE:

Hold the door handle when you close a locked front door, or the door will not remain locked.

Central door locking system



(1) UNLOC (2) LOCK (3) Front (4) Rear

You can lock and unlock all doors (except the tailgate) simultaneously by using the key in the driver's door lock.

To lock all doors simultaneously, insert the key in the driver's door lock and turn the top of the key toward the front of the vehicle once.

To unlock all doors simultaneously, insert the key in the driver's door lock and turn the top of the key toward the rear of the vehicle twice.

#### **BEFORE DRIVING**

#### NOTE:

If your vehicle is equipped with the keyless entry system, you can also lock or unlock all doors by operating the transmitter. Refer to "Keyless entry system transmitter" in this section.

#### NOTE:

- All doors are automatically unlocked when you turn the ignition switch to the "LOCK" position and pull out the key.
-