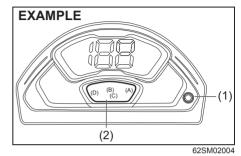

onditions because of fuel moving in the tank.

The mark (1) indicates that the fuel filler door is located on the left side of the vehicle.

#### **Brightness control**

Your vehicle has a system to automatically dim the brightness of the instrument cluster lights when the position lights or headlights are on.

When the position lights and/or headlights are on, you can control the meter illumination intensity.

#### A WARNING

Do not adjust the brightness of the instrument panel lights while driving. Otherwise, you could lose control of the vehicle.



(1) Indicator selector knob



NOTE:

 If you do not push the indicator selector knob (1) within several seconds of activating the brightness control, the brightness control display will be canceled automatically.

#### Information display



(1) Indicator selector knob(2) Information display

When the ignition switch is in "ON" position, the information display shows the following information.

#### Display (A)

Gearshift indicator (if equipped)/ Gear position indicator (for Auto Gear Shift models)

#### Display (B)

Odometer / Trip meter / Fuel consumption (if equipped) / Driving range (if equipped)

Display (C) Clock (if equipped)

Display (D) Fuel gauge

#### (2) Brightest

- (3) Initial setting
- (4) Dimmest

To switch the display indication to the brightness control (i), select the indication as shown in the illustration by pushing the indicator selector knob (1) when the position lights and/or headlights are on.

To change the brightness of the instrument cluster lights, continue to hold in the indicator selector knob