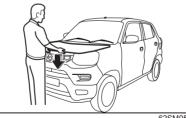

#### Folding rear seats

The rear seat(s) of your vehicle can be folded forward to provide additional cargo space.

To fold the rear seat(s) forward:

<sup>62</sup>SM01016

1) Insert the latch plate of the outboard lap-shoulder belts into the slit (1).

62SM01010

Pull the release knob(s) on the top of the seat(s) and fold the seatback forward.