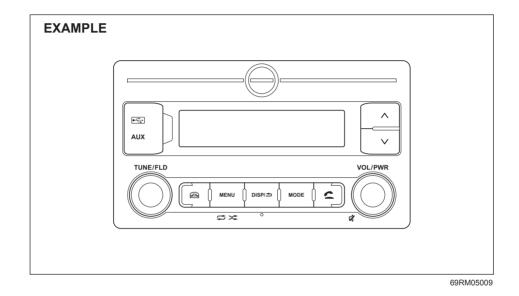

cy transmitters

We recommend that you always ask a Maruti Suzuki authorised workshop about frequency band, max output power, antenna position at vehicle and specific conditions for installation and/or use before installing a radio transmitter in your vehicle. Such equipments may cause the electronic control system to malfunction if they are incorrectly installed or they are not suited for the vehicle.

# NOTICE

Improper installation of mobile communication equipment such as cellular telephones, CB (Citizen's Band) radios or any other wireless transmitters may cause electronic interference with your vehicle's ignition system, resulting in vehicle performance problems. Consult your authorised Maruti Suzuki workshop or qualified service technician for advice.

# Audio system (if equipped)



## NOTE:

For vehicle equipped with SMARTPLAY STUDIO INFOTAINMENT SYSTEM, refer to audio manual available with the vehicle.

## Safety information

# **WARNING**

If you pay too much attention to operating the audio system or viewing the audio system display while driving, an accident can occur. If you set the sound volume too loud, it could prevent you from being aware of road and traffic conditions.

- Keep your eyes on the road and your mind on the drive. Avoid paying too much attention to operating the audio system or viewing the audio system display.
- Familiarize yourself with the audio system controls and operation of the audio system before driving.
- Preset your favorite radio stations before driving so that you can quickly tune to them using the presets.
- Set the sound volume