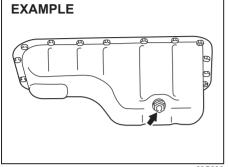

t oil.







69RM06007

Remove the oil filler cap and pour oil slowly through the filler hole to bring the oil level to the upper limit on the dipstick. Be careful not to overfill the oil. Too much oil is almost as bad as too little oil. After refilling, start the engine and allow it to idle for about a minute. Stop the engine, wait about 5 minutes and check the oil level again.

#### Changing engine oil and filter

Drain the engine oil while the engine is still warm.

1) Remove the oil filler cap.

- 2) Place a drain pan under the drain plug.
- 3) Using a wrench, remove the drain plug and drain the engine oil.

### 

The engine oil temperature may be high enough to burn your fingers when the drain plug is loosened. Wait until the drain plug is cool enough to touch with your bare hands.



60G306

Tightening torque for drain plug: 35 Nm (3.6 kg-m, 25.8 lb-ft)

### **WARNING**

- Engine oil can be hazardous. Children and pets may be harmed by swallowing new or used oil. Keep new and used oil and used oil filters away from children and pets.
- Repeated, prolonged contact with used engine oil may cause skin cancer.
- Brief contact with used oil may irritate skin.

(Continued)

### 

#### (Continued)

- To minimize your exposure to used oil, wear a long-sleeve shirt and moisture-proof gloves (such as dishwashing gloves) when changing oil. If oil contacts your skin, wash thoroughly with soap and water.
- Launder any clothing or rags if it is with oil.
- Recycle or properly dispose of used oil and oil filters.
- Reinstall the drain plug with new gasket. Tighten the plug with a w