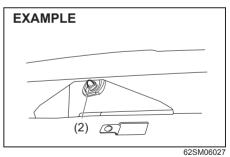

ulb of the front position light (2), simply pull out or push in the bulb.

#### **Rear combination light**



- 62SM06034
- 1) Remove the screws (1) and pull the light housing (2) straight.

#### NOTE:

When reinstalling the light housing, check that the clips (3) are properly attached.



 62SM06022
 2) To remove the bulb holder of the tail/ brake light (4), the turn signal light (5) or the reversing light (6) from the light housing, turn the holder counterclockwise and pull it out.



3) To remove the bulb of the tail/brake light (4), the turn signal light (5) or the reversing light (6) from bulb holder, push in the bulb and turn it counterclockwise. To install a new bulb, push it in and turn it clockwise.

#### License plate light



1) Turn the lens (1) counterclockwise to remove it.



2) To remove and install the bulb of the license plate light (2), simply pull out or push in the bulb.

### High-mount stop light



62SM06028

1) Open the tailgate, and pull the cover (1) straight as shown in the illustration.



2) Remove the bulb holder as shown in the illustration.



(3) Removal

(4) Install

3) To remove and install the bulb of the high-mount stop light (2), simply pull out or push in the bulb.

#### Interior light



67LH084

 Remove the lens by using a flat blade screwdriver covered with a soft cloth as shown. To install it, simply push it back in.



2) To remove the bulb push the bulb to the left side of holder and pull.

# Wiper blades



62SM06012

If the wiper blades become brittle or damaged, or make streaks when wiping, replace the wiper blades.

To instal