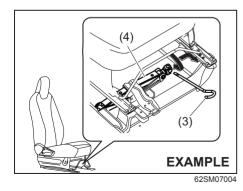

ards to turn the jack shaft counterclockwise.

To stow the jack, place it in the storage bracket and turn the jack shaft clockwise with hand.

Check that jack does not get entangled with any harness while removing or placing it back.



62SM07006

After temporarily holding the jack (4) until it contacts the storage bracket, turn the shaft approximately  $60^{\circ}$  to  $90^{\circ}$  by using jack handle (3) to securely hold the jack in place.

## 

After using the tire changing tools, stow them securely or they can cause injury if an accident occurs.

# 

The jack should be used only to change wheels. It is important to read the jacking instructions in this section before attempting to use the jack.

### NOTICE

To avoid damaging the storage bracket, do not expand the jack excessively.



# EMERGENCY SERVICE





To remove the luggage compartment carpet (if equipped) easily, lift the carpet through the hole provided on the carpet and pull it out.

#### NOTE:

When installing, install the carpet in the reverse order of removal.

To remove the spare tire, turn its bolt (5) counterclockwise by hand.

 After removing bolt (5), take out the spare tire as shown in below illustrations.





NOTE:

If it is difficult to turn the bolt (5) by hand, use tools has shown in above illustration.

## **EMERGENCY SERVICE**

Store the spare tire in the reverse order of removal. Place the tire gently, do not drop from height to avoid any damage. After storing, verify that the spare tire is stored securely.

Make sure that there is no looseness by trying to shake the spare tire.

NOTICE

If