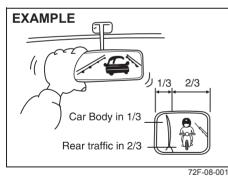

suspension joints, etc.

#### NOTICE

- Avoid driving in a flooded area or a deep puddle. It may cause an engine stall, short in electrical components, engine and transmission damages, etc.
- If the vehicle gets stuck in deep water do not start the engine.

# Do's and Dont's for safe driving

Exercise care in handling your vehicle. Be conscious of not only your own safety but also the safety of others on the road, and thus enjoy the best and most comfortable driving experience.

Following are basic rules for safe driving. Read them carefully for good understanding of the content so that you can enjoy safe and pleasant driving in your vehicle.

## Starting

- Adjust the driver's seat for the proper driving posture.
- Adjust the rear view mirror so as to obtain the best possible rear view.



- 3) Before moving, look around your vehicle to confirm safety.
- 4) Don't accelerate suddenly, since it is dangerous and wastes fuel.

## **General Driving**

- Be sure to stop before a stop light or stop sign. When moving into an intersection without any traffic lights or signs, drive slowly to confirm safety.
- Always follow other vehicles at a safe distance in order to prevent a rear-end collision, in case the vehicle ahead makes a sudden stop.



- Turn on the turn signal at least 30 meters before making a turn or changing the lane so as not to be hit.
- Before entering a corner, decelerate to a safe speed. Don't apply brakes during cornering, or skidding may occur.
- 5) When overtaking other vehicles, watch out for oncoming vehicles and carefully ensure safety.

- 6) Don't attempt