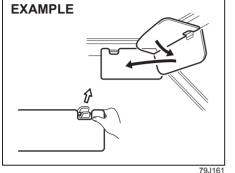

Seat position adjustment lever (1) Pull the lever up and slide the seat.

# Seatback angle adjustment lever (2)

Pull the lever up and move the seatback.

After adjustment, move the seat and seatback forward and backward to check that it is securely latched.

#### NOTE:

To operate the seat back smoothly, pull the seat back adjustment lever (2) in upward direction. Ensure to move seat back only after lever is moved to fully up position. After adjustment of seat back, release the lever gently. Check that seat back is locked by moving it forward and backward.