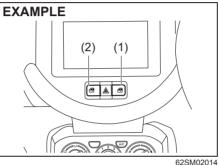

loth in the slot of the transmitter (2) and pry it open.
- 4) Replace the battery (3) so its + terminal faces "+" mark of the transmitter.
- 5) Close the transmitter and install it into the transmitter holder.
- Close the transmitter cover, install and tighten the screw (1).
- Check that the door locks can be operated with the transmitter.
- Dispose of the used battery properly according to applicable rules or regulations. Do not dispose of lithium batteries with ordinary household trash.

#### **BEFORE DRIVING**

#### Windows

Manual window control (if equipped)



Raise or lower the door windows by turning the handle located on the door panel.

# Power window controls (if equipped)

The power windows can only be operated when the ignition switch is in "ON" position.

#### Driver's side



The center console has a switch (1) to operate the driver's window and a switch (2) to operate the front passenger's window



To open a window, push the bottom part (b) of the switch. To close the window, push the top part (a) of the switch.

#### WARNING

- To avoid injuring an occupant by window entrapment, check that no part of the occupant's body such as hands or head is in the path of the power windows when closing them.
- Always remove the ignition key with you when leaving the vehicle even only for a short time. Also do not leave children alone in a parked vehicle. Unattended children could use the power window switches and get trapped by the window.

NOTE:

If you drive with one of the rear windows open, you may hear a loud sound caused by air vibration. To reduce the sound, ope