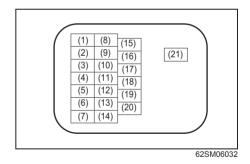

mpartment. If the main fuse blows, no electrical component will function. If a primary fuse blows, no electrical component in the corresponding load group will function. When replacing the main fuse, a primary fuse or an individual fuse, use a MARUTI SUZUKI genuine replacement.

To remove a fuse, use the fuse puller provided in the fuse box. The amperage of each fuse is shown in the back of the fuse box cover.

### A WARNING

If the main fuse or a primary fuse blows, have your vehicle inspected by a Maruti Suzuki authorised workshop. Always use a MARUTI SUZUKI genuine replacement. Never use a substitute such as a wire even for a temporary repair, or extensive electrical damage and a fire can result.

NOTE:

Check that the fuse box always carries spare fuses.

#### Fuses under dashboard







| PRIMARY FUSE |      |                                    |  |
|--------------|------|------------------------------------|--|
| (1)          | 5 A  | CNG IG1<br>(CNG Ignition-1 signal) |  |
| (2)          | 20 A | WIP WASH<br>(Front wiper & washer) |  |
| (3)          | 10 A | IG2 SIG<br>(Ignition-2 signal)     |  |
| (4)          | 10 A | Meter                              |  |
| (5)          | 15 A | IG COIL (Ignition coil)            |  |
| (6)          | 10 A | BACK (Back-up light)               |  |
| (7)          | 10 A | ST SIG (Starting signal)           |  |
| (8)          | 15 A | ACC2 (Accessory-2)                 |  |
| (9)          | 5 A  | ACC1 (Accessory-1)                 |  |
| (10)         | 10 A | ACC3 (Accessory-3)                 |  |
| (11)         | 10 A | A/B