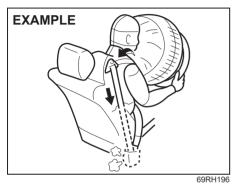

#### Folding rear seats

The rear seat(s) of your vehicle can be folded forward to provide additional cargo space.

To fold the rear seat(s) forward:

<sup>62</sup>SM01016

1) Insert the latch plate of the outboard lap-shoulder belts into the slit (1).

62SM01010

Pull the release knob(s) on the top of the seat(s) and fold the seatback forward.