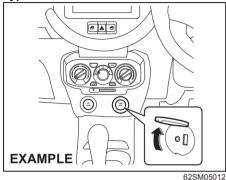

ur vehicle's electrical system. Make sure that any electrical accessories you use are designed to plug into this type of socket.
- When the accessory socket is not in use, close the rubber cap. If any foreign material enters the accessory socket, it may cause a malfunction or short circuit.
- When the ignition switch is in "LOCK" position while using the accessory socket, the following may occur;
  - the audio or navigation system does not turn off.
  - the keyless entry system does not work, etc.

If they occur, disconnect the item from the accessory socket and check whether the electrical equipments work properly.

If the problem persists, ask a Maruti Suzuki authorised workshop to have the system inspected.

## OTHER CONTROLS AND EQUIPMENT

## AUX/USB socket (if equipped)

#### Type A



Connect your portable digital music player, etc. to this socket to enjoy music through the vehicle's audio system. Refer to "Audio system" in this section.

## NOTICE

Always close the cap when not in use, since entry of foreign material, dust, water, conductive liquids may damage the audio system or USB device.

## **Assist grips**



<sup>76</sup>MH0A072

Assist grips are provided for convenience.

#### NOTICE

To avoid damaging the assist grip and the molded headlining, do not hang down the assist grip.





62SM05013

## Glove box



62SM05015

To open the glove box, pull the latch lever. To close it, push the lid until it latches securely.

## 

- Never drive with the glove box lid open. It could cause injury if an accident occurs.
- Do not leave cigarette lighters or spray cans in