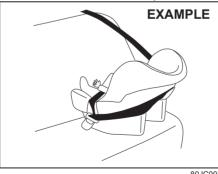

# Seat belts and child restraint systems

#### (Continued)

- Never use the same seat belt for more than one occupant and never attach a seat belt over an infant or child being held on an occupant's lap. Such seat belt use could cause serious injury in the event of an accident.
- Periodically inspect seat belt assemblies for excessive wear and damage. Seat belts should be replaced if webbing becomes frayed, contaminated or damaged in any way. It is essential to replace the entire seat belt assembly after it has been worn in a severe impact, even if the damage to the assembly is not obvious.
- Children aged 12 and under should ride properly restrained in the rear seat.
- Infants and small children should never be transported unless they are properly restrained. Restraint systems for infants and small children can be purchased locally and should be used. Check that the system you purchase meets applicable safety standards. Read and follow all the directions provided by the manufacturer.