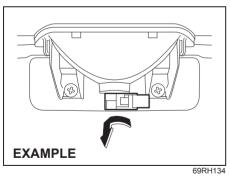

housing, check that the clips (3) are properly attached.



 62SM06022
 2) To remove the bulb holder of the tail/ brake light (4), the turn signal light (5) or the reversing light (6) from the light housing, turn the holder counterclockwise and pull it out.



3) To remove the bulb of the tail/brake light (4), the turn signal light (5) or the reversing light (6) from bulb holder, push in the bulb and turn it counterclockwise. To install a new bulb, push it in and turn it clockwise.

#### License plate light



1) Turn the lens (1) counterclockwise to remove it.



2) To remove and install the bulb of the license plate light (2), simply pull out or push in the bulb.

### High-mount stop light



62SM06028

1) Open the tailgate, and pull the cover (1) straight as shown in the illustration.



2) Remove the bulb holder as shown in the illustration.



(3) Removal

(4) Install

3) To remove and install the bulb of the high-mount stop light (2), simply pull out or push in the bulb.

#### Interior light



67LH084

 Remove the lens by using a flat blade screwdriver covered with a soft cloth as shown. To install it, simply push it back in.



2) To remove the bulb push the bulb to the left side of holder and pull.

# Wiper blades



62SM06012

If the wiper blades become brittle or damaged, or make streaks when wiping, replace the wiper blades.

To install new wiper blade rubber, follow the procedures below.

### NOTICE

To avoid scratching or breaking the window, do not let the wiper arm strike the window while replacing the wiper blade.

#### NOTE:

Some wiper blades may be diffe