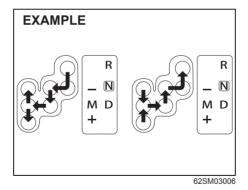

vehicle stationary on a slope. Depress the clutch fully when shifting.
- When shifting or starting off, do not race the engine. Racing the engine can shorten engine life and cause negative effect to smooth shifting.

### Auto Gear Shift

Auto Gear Shift is a 5-speed forward/ reverse transmission.

Auto Gear Shift has the basic features of conventional manual transmission, but clutch operation and transmission gear shifting are controlled electronically.

### NOTICE

Do not depress both the brake pedal and accelerator pedal simultaneously. This can cause damage or overheating to the clutch.

#### NOTE:

When you open the driver's door, the Auto Gear Shift systems run automatically and you may hear an operating noise. This sound does not indicate malfunction. The features are as follows:





#### Depress brake pedal indicator



This light will come on if you do not depress the brake pedal in the following situations.

- When starting the engine.
- When the engine is on and the gearshift lever is shifted from "N" position to "D", "M" or "R" position.
- When the ignition switch is in the "ON" position, and the engine is off, the gear-shift lever is shifted into any position.

This light will also come on if one of the gears cannot be engaged and the system is unable to re-try shifting when you shift the gearshift lever from "N" position to "D", "M" or "R" position.

#### Starting the engine

When starting the engine, always place the gearshift lever in the "N" position and depress the brake pedal firmly. The engine cannot be started unless the gearshift lever is in the "N" po