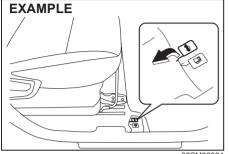

vehicle. When the lock lever is in LOCK position (1), the rear door can only be opened from outside. When the lock lever is in UNLOCK position (2), the rear door can be opened from inside or outside.

#### A WARNING

Place the child-proof lock in LOCK position whenever children are seated in the rear.

#### Tailgate

#### WARNING

Always check that the tailgate is closed and latched securely. Completely closing the tailgate helps prevent occupants from being thrown from the vehicle in the event of an accident. Completely closing it also helps keep exhaust gases from entering the vehicle.



62SM02001

To open the tailgate, insert the key and turn it clockwise to unlatch and lift the tailgate.

#### NOTICE

Do not use the key to lift up the tailgate, or the key may break off in the lock.



62SM02024

You can also unlatch the tailgate by pulling the release lever located on the outboard side of the driver's seat.

#### **A** CAUTION

Do not step over the release lever to avoid any damage.

If you cannot unlock the tailgate by using the key or by pulling the release lever due to malfunction, follow the procedure below to unlatch the tailgate from inside the vehicle.

 Fold the rear seat forward for easier access. Refer to "Folding rear seats" section for details on how to fold the rear seat forward.



62SM02011

- To unlock the tailgate lock, push the lever (1) to the direction of the arrow with flat blade screw driver as shown in the illustration.
- Push open the tailgate from inside. The tailgate will be latched again by simply closing the tailgate.

If the tailgate canno