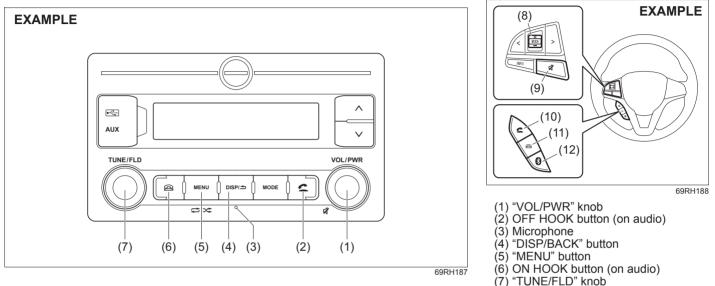

ed. This unit shares the communication frequency with other private or public wireless communication equipment such as a wireless LAN and other wireless communication radios.

You should stop using this unit immediately whenever you are notified that your unit disturbs other wireless communication.

## Profile

- SSP (Secure Simple Pairing)
- PBAP (Phone Book Access Profile)
- OPP (Òbject Push Profile)
- HFP (Hand-Free Profile)
- A2DP (Advanced Audio Distribution Profile)
- AVRCP (Audio/Video Remote Control Profile)
- SPP (Serial Port Profile)

## NOTE:

- After the Audio system is turned ON, it takes a few seconds to detect and set up Bluetooth<sup>®</sup> related settings.
- For Bluetooth related issues, unpair, restart your smartphone and try again.

# Bluetooth<sup>®</sup> hands-free



Steering switch (if equipped)

(8) Volume button(9) Mute button

(10) OFF HOOK button (on steering wheel)
 (11) ON HOOK button (on steering wheel)
 (12) Bluetooth<sup>®</sup> setting button

## NOTICE

- Do not leave your mobile phone inside your vehicle. If the temperature inside the vehicle increases, it may damage your mobile phone.
- When disposing your vehicle, make sure to delete all personal information saved to the audio system.
- The following hands-free data must be deleted from the audio system.
  - Speed dial
  - Reception history/Incoming call history
  - Bluetooth® phonebook data

#### NOTE:

- Please keep your phone volume low. The person's voice who you are talking to may be heard outside of the vehicle and increase the voice echo. When talking on the phone, speak clearly