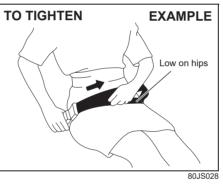

#### NOTICE

In case Non ELR belt, ensure that the belt strap does not get caught between door and seal area while closing the door.

To reduce the risk of sliding under the belt during a collision, position the lap portion of the belt across your lap as low on your hips as possible and adjust it to a snug fit by pulling the shoulder portion of the belt upward through the latch plate. The length of the diagonal shoulder strap adjusts itself to allow freedom of movement.