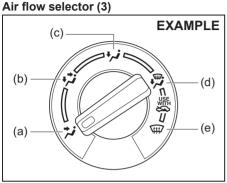

r turn the opened louver (1).

62SM05016

**Center outlet** 



62SM05029

Move the knob (3) horizontally or the case (4) vertically to adjust the direction of air-flow as desired.

## 

Prolonged exposure to hot air from the heater or air conditioner could result in low temperature burns. All vehicle occupants, particularly children, the elderly, those with special needs, individuals with delicate skin, and sleeping individuals, should maintain sufficient distance from the air outlets to prevent prolonged exposure to hot airflow.

## Manual heating and air conditioning system (if equipped)

## **Description of controls**



#### Temperature selector (1)

This is used to adjust the temperature.

### Blower speed selector (2)

This is used to turn on the blower and to select blower speed.



75RM022

This selector is used to select the following mode.

## **VENTILATION** (a)



Temperature-controlled air comes out of the center and side air outlets.

**BI-LEVEL** (b)



Temperature-controlled air comes out of the floor outlets and cooler air comes out of the center and side outlets. When the temperature selector (1) is in the fully cold position or fully hot position, however, the air from the floor outlets and the air from the center and side outlets will be the same temperature.

#### HEAT (c)



Temperature-controlled air comes out of the floor outlets and the side outlets, small amount of air also comes out of the windshield defroster outlets.

#### HEAT & DEFROST (d)



Temperature-controlled air comes out of the floor outlets, the windshield defroster outlets and the s