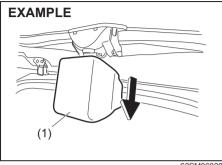

the screws (1) and pull the light housing (2) straight.

#### NOTE:

When reinstalling the light housing, check that the clips (3) are properly attached.



 62SM06022
 2) To remove the bulb holder of the tail/ brake light (4), the turn signal light (5) or the reversing light (6) from the light housing, turn the holder counterclockwise and pull it out.



3) To remove the bulb of the tail/brake light (4), the turn signal light (5) or the reversing light (6) from bulb holder, push in the bulb and turn it counterclockwise. To install a new bulb, push it in and turn it clockwise.

#### License plate light



1) Turn the lens (1) counterclockwise to remove it.



2) To remove and install the bulb of the license plate light (2), simply pull out or push in the bulb.

### High-mount stop light



62SM06028

1) Open the tailgate, and pull the cover (1) straight as shown in the illustration.



2) Remove the bulb holder as shown in the illustration.



(3) Removal

(4) Install

3) To remove and install the bulb of the high-mount stop light (2), simply pull out or push in the bulb.

#### Interior light



67LH084

 Remove the lens by using a flat blade screwdriver covered with a soft cloth as shown. To install it, simply push it back in.



2) To remove the bulb push the bulb to the left side of holder and pull.

# Wiper blades



62SM06012

If the wiper blades become brittle or damaged, or make streaks when wiping, replace the wiper blades.

To install new wiper blade rubber, follow the procedures below.

### NOTICE

To avoid scratching or breaking the window, do not let the wiper