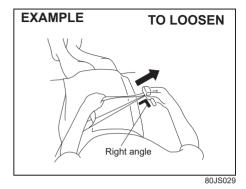

To tighten the belt, pull the free end of the belt across alongside the lap strap.

To lengthen, release the latch plate from the buckle, pull the latch plate (adjuster) in the direction of the arrow, at right angles to the belt. The latch plate should then be refitted into the buckle and the belt tightened as previously described.