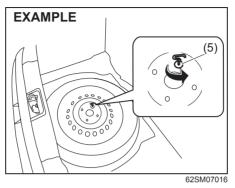

ft counterclockwise.

To stow the jack, place it in the storage bracket and turn the jack shaft clockwise with hand.

Check that jack does not get entangled with any harness while removing or placing it back.



62SM07006

After temporarily holding the jack (4) until it contacts the storage bracket, turn the shaft approximately  $60^{\circ}$  to  $90^{\circ}$  by using jack handle (3) to securely hold the jack in place.

## 

After using the tire changing tools, stow them securely or they can cause injury if an accident occurs.

# 

The jack should be used only to change wheels. It is important to read the jacking instructions in this section before attempting to use the jack.

### NOTICE

To avoid damaging the storage bracket, do not expand the jack excessively.



# EMERGENCY SERVICE





To remove the luggage compartment carpet (if equipped) easily, lift the carpet through the hole provided on the carpet and pull it out.

#### NOTE:

When installing, install the carpet in the reverse order of removal.

To remove the spare tire, turn its bolt (5) counterclockwise by hand.

 After removing bolt (5), take out the spare tire as shown in below illustrations.





NOTE:

If it is difficult to turn the bolt (5) by hand, use tools has shown in above illustration.

## **EMERGENCY SERVICE**

Store the spare tire in the reverse order of removal. Place the tire gently, do not drop from height to avoid any damage. After storing, verify that the spare tire is stored securely.

Make sure that there is no looseness by trying to shake the spare tire.

NOTICE

If there is a looseness, it