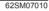

# Emergency locking retractor (ELR) (if equipped)

The seat belt has an emergency locking retractor (ELR), which is designed to lock the seat belt only during a sudden stop or impact. It also may lock if you pull the belt across your body very quickly. If this happens, let the belt go back to unlock it, and then pull the belt across your body more slowly.

#### Non-Emergency locking retractor (Non-ELR) (if equipped)

Use the strap adjuster to adjust the length of the seat belt, so that it is secured tightly after wearing. Hold the latch plate and press it straight into buckle until you hear a "click".

#### All seat belts except rear center

All seat belts except rear center are the lap-shoulder belt.

To fasten the seat belt, sit up straight and far back into the seat, pull the latch plate attached to the seat belt across your body and press it straight into the buckle until you hear a "click".

60A039

To unfasten the seat belt, push the red "PRESS" button on the buckle and retract the belt slowly while holding the belt or/and the latch plate.