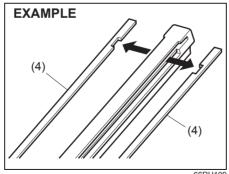

aruti Suzuki authorised workshop for proper replacement method.

#### For windshield wipers:



62SM06013

1) Hold the wiper arm away from the window.

#### NOTE:

When raising both of the front wiper arms, pull the driver's side wiper arm up first. When returning the wiper arms, lower the passenger's side wiper arm first. Otherwise, the wiper arms may interfere with each other.



54G130

- Squeeze lock (1) towards wiper arm (2) and remove the wiper frame from the arm as shown.
- Unlock the lock end of the wiper blade and slide the blade out as shown.

# **INSPECTION AND MAINTENANCE**

#### Removal



EXAMPLE (4) (4) (4) 60RH108

(4) Retainer

Installation



(3) Locked end

4) If the new blade is provided without the two metal retainers (4), move them from the old blade to the new one.





(A) Up (B) Down

#### NOTE:

When you install the metal retainers (4), check that the direction of metal retainers is as shown in the above illustrations.

- 5) Install the new blade in the reverse order of removal, with the locked end positioned toward the wiper arm. Check that the blade is properly retained by all the hooks. Lock the blade end into place.
- 6) Reinstall wiper frame to arm, checking that the lock lever is snapped securely into the arm.

66RH109

# **INSPECTION AND MAINTENANCE**

# Windshield washer fluid



62SM06031

Check that there is washer fluid in the tank. Refill it if necessary. Use a good quality windshield washer fluid, diluted with water as necessary.

## A WARNING

Do not use radiator antifreeze in the windshield washer reservoir. It can severely impair vi