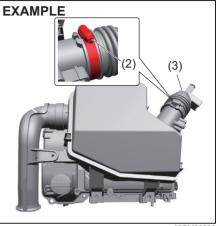

he instructions on the antifreeze container.



62SM06010

If the coolant level is below "LOW" mark, more coolant should be added. Remove the reservoir tank cap and add coolant until the reservoir tank level reaches "FULL" mark. Never fill the reservoir tank above "FULL" mark.

### NOTICE

When putting the cap on the reservoir tank, line up the mark on the cap and the mark on the tank. Failure to follow this can result in coolant leakage.

#### **Coolant replacement**

Since special procedures are required, ask a Maruti Suzuki authorised workshop for this job.

### Air cleaner

If the air cleaner is clogged with dust, there will be greater intake resistance, resulting in decreased power output and increased fuel consumption.

#### **EXAMPLE**



62SM06037

1) Unclamp the side clamps (1).



62SM06038

- 2) Loosen the bolt (2) and pull the air cleaner outlet hose (3).
- Remove the element from the air cleaner case. If it appears to be dirty, replace it with a new one.
- 4) Reinstall the air cleaner case and clamp the side clamps securely.
- 5) Insert the air cleaner outlet hose (3). Tighten the bolt (2) securely.

### Spark plugs

# Spark plug replacement and inspection

Since special procedures, materials and tools are required, it is recommended that you trust this job to an authorized a authorised Maruti Suzuki workshop.

#### NOTICE

When replacing spark plugs, you should use the brand and type specified for your vehicle. For the specified plugs, refer to "SPECIFICATIONS" section in the end of this book. If you wish to use a brand of spark plug other than the specified p