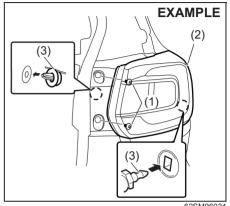

ll a new bulb in the reverse order.



(2) Removal

(3) Install

Front turn signal light and front position light



(1) Front turn signal light(2) Front position light

#### NOTE:

You can see the position of retaining spring from the hole (5) of headlight.



 Open the engine hood while the engine is stopped. To remove the bulb holder of the front turn signal light (1) or the front position light (2) from the light housing, turn the holder counterclockwise and pull it out.



 To remove the bulb of the front turn signal light (1) from the bulb holder, push in the bulb and turn it counterclockwise. To install a new bulb, push it in and turn it clockwise.

To remove and install the bulb of the front position light (2), simply pull out or push in the bulb.

#### **Rear combination light**



- 62SM06034
- 1) Remove the screws (1) and pull the light housing (2) straight.

#### NOTE:

When reinstalling the light housing, check that the clips (3) are properly attached.



 62SM06022
 2) To remove the bulb holder of the tail/ brake light (4), the turn signal light (5) or the reversing light (6) from the light housing, turn the holder counterclockwise and pull it out.



3) To remove the bulb of the tail/brake light (4), the turn signal light (5) or the reversing light (6) from bulb holder, push in the bulb and turn it counterclockwise. To install a new bulb, push it in and turn it clockwise.

#### License plate light



1) Turn the lens (1) counterclockwise to remove it.



2) To remove and install the bulb of the license plate light (2), simply pull out or push in the bulb.

##