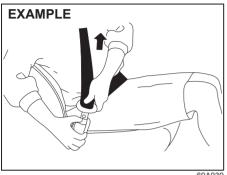

60A039

To unfasten the seat belt, push the red "PRESS" button on the buckle and retract the belt slowly while holding the belt or/and the latch plate.