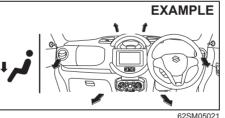

ure to hot airflow.

## Manual heating and air conditioning system (if equipped)

## **Description of controls**



#### Temperature selector (1)

This is used to adjust the temperature.

### Blower speed selector (2)

This is used to turn on the blower and to select blower speed.



75RM022

This selector is used to select the following mode.

## **VENTILATION** (a)



Temperature-controlled air comes out of the center and side air outlets.

**BI-LEVEL** (b)



Temperature-controlled air comes out of the floor outlets and cooler air comes out of the center and side outlets. When the temperature selector (1) is in the fully cold position or fully hot position, however, the air from the floor outlets and the air from the center and side outlets will be the same temperature.

#### HEAT (c)



Temperature-controlled air comes out of the floor outlets and the side outlets, small amount of air also comes out of the windshield defroster outlets.

#### HEAT & DEFROST (d)



Temperature-controlled air comes out of the floor outlets, the windshield defroster outlets and the side outlets.

## **DEFROST** (e)



Temperature-controlled air comes out of the windshield defroster outlets and the side outlets.

Air intake selector (4)





This selector is used to select the following modes.

## FRESH AIR (f)

When this mode is selected by moving the lever to right, outside air is used.

## **RECIRCULATED AIR (g)**

When this mode is selected by moving the lever to left, outside air is shut out and inside air is recirculated. This mode is suitable when driving through dusty or polluted air