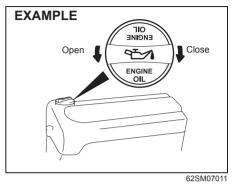

important to keep the engine oil at the correct level for proper lubrication of your vehicle's engine. Check the oil level with the vehicle on a level surface. The oil level indication may be inaccurate if the vehicle is on a slope. The oil level should be checked either before starting the engine or at least 5 minutes after stopping the engine.

Pull out the oil dipstick, wipe oil off with a clean cloth, insert the dipstick all the way into the engine, and then remove it again. The oil on the stick should be between the upper and lower limits shown on the stick. If the oil level indication is near the lower limit, add enough oil to raise the level to the upper limit.

#### NOTICE

Failure to check the oil level regularly could lead to serious engine trouble due to insufficient oil.







69RM06007

Remove the oil filler cap and pour oil slowly through the filler hole to bring the oil level to the upper limit on the dipstick. Be careful not to overfill the oil. Too much oil is almost as bad as too little oil. After refilling, start the engine and allow it to idle for about a minute. Stop the engine, wait about 5 minutes and check the oil level again.

#### Changing engine oil and filter

Drain the engine oil while the engine is still warm.

1) Remove the oil filler cap.

- 2) Place a drain pan under the drain plug.
- 3) Using a wrench, remove the drain plug and drain the engine oil.

### 

The engine oil temperature may be high enough to burn your fingers when the drain plug is loosened. Wait until the drain plug is cool enough to touch with your bare hands.



60G306

Ti