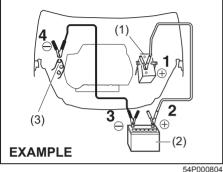

o yourself or damage to your vehicle or battery, follow the jump-starting instructions below.

If you are in doubt, call for qualified road service.

NOTICE

Your vehicle should not be started by pushing or towing. This starting method could result in permanent damage to the catalytic converter. Use jump leads to start a vehicle with a weak or discharged battery.

- Use only a 12-volt battery to jump-start your vehicle. Position the good 12-volt battery close to your vehicle so that the jump leads will reach both batteries. When using a battery installed on another vehicle, check that two vehicles do not touch each other. Set the parking brakes fully on both vehicles.
- Turn off all vehicle accessories, except those necessary for safety reasons (for example, headlights or hazard lights).



#### 3) Connect jump leads as follows:

- 1. Connect one end of the first jump lead to the positive (+) terminal of the discharged battery (1).
- 2. Connect the other end to the positive (+) terminal of the booster battery (2)
- 3. Connect one end of the second jump lead to the negative (-) terminal of the booster battery (2).
- 4. Make the final connection to an unpainted, heavy metal part (i.e. engine mount bracket (3)) of the engine of the vehicle with the discharged battery (1).

# **WARNING**

Never connect the jump lead directly to the negative (-) terminal of the discharged battery, or an explosion may occur.

# **A** CAUTION

Connect the jump lead to the engine mount bracket securely. If the jump lead disconnects from the engine mount bracket because of vibration at the start of