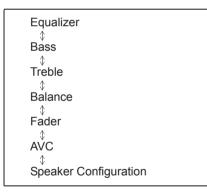

car horns and particularly emergency vehicle sirens.

#### **Display & Back setting**

Press <sup>6</sup>DISP/BACK<sup>7</sup> button (4) to go back to the previous display when a list or menu screen is displayed.

On long pressing "DISP/BACK" button (4), tuner display will be turned OFF. However all operations such as media playing etc will be active. Display will be turned ON by pressing any button on audio unit, steering

switches or any other interrupt such as handsfree calling etc.

## Sound settings

- Press "MENU" button (5). Setup menu will be displayed.
- 2) Turn "TUNE/FLD" knob (6) to select "Sound Settings", and press the knob (6) to determine the selection.
- Turn "TUNE/FLD" knob (6) to select one of the settings as follows, and press the knob (6) to determine the selection.



## Equalizer

The equalizer can set various types of sounds depending on the type of music.

- 1) Turn "TUNE/FLD" knob (6) to select "Equalizer", and press the knob (6) to determine the selection.
- 2) Turn "TUNE/FLD" knob (6) to select one of the settings as follows, and press the knob (6) to determine the selection.

| Flat         |  |  |
|--------------|--|--|
| Classic      |  |  |
| Jazz         |  |  |
| Rock         |  |  |
| û<br>Hip-Hop |  |  |
| ₽op          |  |  |
| ≎<br>Custom  |  |  |

NOTE:

- When you select "Custom", the sound curve can be adjusted as your preference. Turn "TUNE/FLD" knob (6) to adjust values of sound, and press the knob (6) to determine the selection.
- ">> <<" mark appears at both left and right ends of the currently selected equalizer.

#### Adjustin