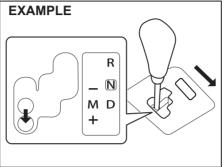

en if the accelerator pedal is not depressed, the clutch will be engaged when the vehicle speed increases.

#### Using engine braking:

When driving on a downhill slope, downshifting is recommended. So you can use engine braking.

By placing the gearshift lever in the "M" position, the Manual (M) mode is selected. and you can shift to a lower gear manually. For details of downshift operation, refer to "Upshift and downshift" in the "Manual (M) mode".

#### Manual (M) mode

The gears are not automatically up-shifted. To shift the transmission, the driver must operate the gearshift lever to the "+" or "-" direction. As for conventional manual transmission vehicles, releasing the accelerator pedal a little may help the transmission to shift smoothly.

Upshift and downshift:

#### Upshifting



Downshifting EXAMPLE R N М D +



62SM03007

Pull the gearshift lever to the "+" direction and release it. Every time the lever is operated, the transmission is upshifting 1 step in the order of 1st  $\rightarrow$  2nd  $\rightarrow$  3rd  $\rightarrow$  4th  $\rightarrow$ 5th gear.



Push the gearshift lever to the "-" direction and release it. Every time the lever is operated, the transmission is downshifted in the order 5th  $\rightarrow$  4th  $\rightarrow$  3rd  $\rightarrow$  2nd  $\rightarrow$  1st dear.



The gear position is displayed on the gear position indicator. The gear position indicator shows the transmission dear position.

Before starting off, always check the gear position indicator to make sure that the transmission is engaged in 1st or reverse, then depress the acc