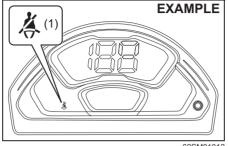

#### NOTE:

The word "CENTER" is marked on the buckle for the rear center belt (if equipped). The buckles are designed so a latch plate cannot be inserted into the wrong buckle.

Seat belt reminder

62SM01012