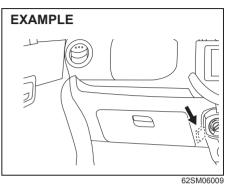

compartment. If the main fuse blows, no electrical component will function. If a primary fuse blows, no electrical component in the corresponding load group will function. When replacing the main fuse, a primary fuse or an individual fuse, use a MARUTI SUZUKI genuine replacement.

To remove a fuse, use the fuse puller provided in the fuse box. The amperage of each fuse is shown in the back of the fuse box cover.

### A WARNING

If the main fuse or a primary fuse blows, have your vehicle inspected by a Maruti Suzuki authorised workshop. Always use a MARUTI SUZUKI genuine replacement. Never use a substitute such as a wire even for a temporary repair, or extensive electrical damage and a fire can result.

NOTE:

Check that the fuse box always carries spare fuses.

#### Fuses under dashboard







| PRIMARY FUSE |      |                                    |  |
|--------------|------|------------------------------------|--|
| (1)          | 5 A  | CNG IG1<br>(CNG Ignition-1 signal) |  |
| (2)          | 20 A | WIP WASH<br>(Front wiper & washer) |  |
| (3)          | 10 A | IG2 SIG<br>(Ignition-2 signal)     |  |
| (4)          | 10 A | Meter                              |  |
| (5)          | 15 A | IG COIL (Ignition coil)            |  |
| (6)          | 10 A | BACK (Back-up light)               |  |
| (7)          | 10 A | ST SIG (Starting signal)           |  |
| (8)          | 15 A | ACC2 (Accessory-2)                 |  |
| (9)          | 5 A  | ACC1 (Accessory-1)                 |  |
| (10)         | 10 A | ACC3 (Accessory-3)                 |  |
| (11)         | 10 A | A/