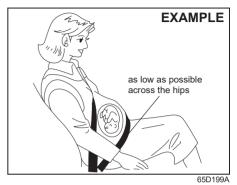

#### NOTICE

In case Non ELR belt, ensure that the belt strap does not get caught between door and seal area while closing the door.

To reduce the risk of sliding under the belt during a collision, position the lap portion of the belt across your lap as low on your hips as possible and adjust it to a snug fit by pulling the shoulder portion of the belt upward through the latch plate. The length of the diagonal shoulder strap adjusts itself to allow freedom of movement.