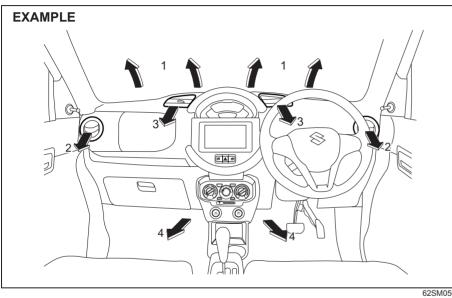

s provided on the rear of the vehicle for use in emergency situations and sea shipping purposes only.

### NOTICE

- Your vehicle was originally designed to carry people and a normal amount of cargo, not to tow a trailer.
- The frame hook (5) is provided on the rear of the vehicle for use in emergency situations and sea shipping purposes only. Do not use the frame hook for towing another vehicle, being towed by another vehicle or transporting your vehicle by a car carrier trailer, etc. Otherwise, the frame hook or the vehicle body may break and cause serious injury or damage.

To tow your vehicle on the road or highway, follow the instruction of "Towing" in "EMERGENCY SERVICE" section.

## OTHER CONTROLS AND EQUIPMENT

## Heating and air conditioning system (if equipped)

#### Air outlet



1. Windshield defroster outlet 2. Side outlet

3. Center outlet 4. Floor outlet



62SM05017

To open the louver (1), push the arrow part (2) as shown in the illustration. To adjust the direction of the air flow, move up or down or turn the opened louver (1).

62SM05016

**Center outlet** 



62SM05029

Move the knob (3) horizontally or the case (4) vertically to adjust the direction of air-flow as desired.

## 

Prolonged exposure to hot air from the heater or air conditioner could result in low temperature burns. All vehicle occupants, particularly children, the elderly, those with special needs, individuals with delicate skin, and sleeping individuals, should maintain sufficient distance from the air outlets to prevent prolonged exposure to hot airflow.

## Manual heating and air cond