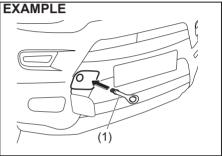

conditions, sudden starts or erratic driving maneuvers which could cause excessive stress on the towing hook.

In such case, we recommend that you contact a professional service.

62SM05034

## OTHER CONTROLS AND EQUIPMENT

Front



62SM05025

The towing hook (1) is provided on the front of the vehicle for use in emergency situations and sea shipping purpose only.

#### NOTICE

To prevent damage to the vehicle never use the towing eye (1) for trailer/ train shipping purpose.

To install the towing hook (1), follow the procedure below.



1) Pick up the towing hook (1), jack handle (2) and wheel wrench (3).



2) Remove the cover (4) by using a jack handle (2) covered with a soft cloth as shown in the illustration.

#### NOTE:

Do not use excessive force as it may damage the cover strap.



62SM05027

3) Install the towing hook (1) by hand.

#### NOTE:

We recommend to fasten the cover with tape to prevent damage during towing.



62SM05028

4) To tighten the towing hook (1), turn it clockwise by using a wheel wrench (3) until the towing hook (1) is securely installed.

## ! WARNING

Use extreme caution when you use the towing eye (1). Avoid pulling the vehicle to get out of severe snowy, muddy or sandy conditions, sudden starts or erratic driving maneuvers which would give excessive stress on the towing eye. The towing eye or vehicle body may break and cause serious injury or damage.

To remove the towing hook (1), reverse the installation procedure.

Rear



The frame hook (5) is provided on the rear of the vehicle for use in emergency situations and sea shipping purposes