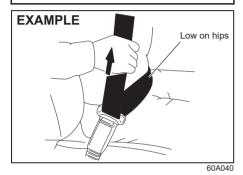

To tighten the belt, pull the free end of the belt across alongside the lap strap.

To lengthen, release the latch plate from the buckle, pull the latch plate (adjuster) in the direction of the arrow, at right angles to the belt. The latch plate should then be refitted into the buckle and the belt tightened as previously described.