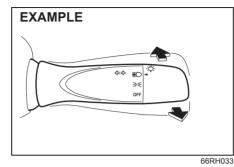

pped)" in "OPERATING YOUR VEHI-CLE" section.

### **WARNING**

The ESP<sup>®</sup> systems cannot prevent accidents. Always drive carefully.

## ESP<sup>®</sup> OFF Indicator Light (if equipped)



56RM02034

When the ignition is pushed to "ON" mode, this light comes on briefly so you can check that the light is working.

When the ESP<sup>®</sup> OFF switch is pushed to turn off the ESP<sup>®</sup> systems (other than ABS), the ESP<sup>®</sup> OFF indicator light comes on and stays on.

For details of the ESP<sup>®</sup> systems, refer to "Electronic Stability Program (ESP<sup>®</sup>) (if equipped)" in "OPERATING YOUR VEHI-CLE" section.

### Lighting control lever



### 

To avoid possible injury, do not operate controls by reaching through the steering wheel.

### Lighting operation





66RH032

To turn the lights on or off, twist the knob on the end of the lever. There are three positions:

#### OFF

All lights are off.

#### -0.0-

Front position lights, tail lights, license plate light and instrument lights are on, but headlights are off.

#### ≣∩

Front position lights, tail lights, license plate light, instrument lights and headlights are on.

With the headlights on, push the lever forward to switch to the high beams (main beams) or pull the lever toward you to switch to the low beams. When the high beams (main beams) are on, a light on the instrument cluster will come on. to momentarily activate the high beams (main beams) as a passing signal, pull the lever slightly toward you and release it when you have completed the signal.

#### Light reminder buzzer

The int