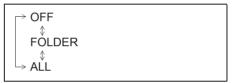

"Repeat".
- Press and rotate "TUNE/FLD" knob (6) to select one of the settings as below and then press "TUNE/FLD" knob (6) to determine selection.

| $ \overrightarrow{OFF} \\ \uparrow \\ FILE \\ \downarrow \\ FOLDER $ |  |
|----------------------------------------------------------------------|--|
|                                                                      |  |

• FILE

The track currently being played will be played repeatedly.

FOLDER

All the tracks in the folder currently selected will be played repeatedly.

## Random playback

- 1) Press and hold "MENU" button (5) to change the display.
- 2) Turn "TUNE/FLD" knob (6) to select "Random".
- Press and rotate "TUNE/FLD" knob (6) to select one of the settings as below and then press "TUNE/FLD" knob (6) to determine selection.



# FOLDER

The tracks in the currently selected folder will be played in random order.

• ALL

The tracks in the connected USB device will be played in random order.

## Display change

Press "DISP/BACK" button (4). Each time the button is pressed, display will change as follows:

# → Folder name / Track title

File name / Track title

Album name (MP3, AAC only) / Track title

Artist name / Track title

## NOTE:

- "NO TITLE" will be displayed when there is no text information in the file currently being played.
- If text data contains more characters than the display area, ">" mark will appear at the right end.

## Notes on USB device

## Compatible USB devices

- USB mass storage class For details as to whether your USB memory/USB audio is compatible with USB mass storage class, please