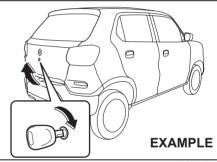

s section.

Child-proof locks (rear door)



(1) LOCK (2) UNLOCK

Each of the rear doors is equipped with a child-proof lock which can be used to help prevent unwanted opening of the door from inside the vehicle. When the lock lever is in LOCK position (1), the rear door can only be opened from outside. When the lock lever is in UNLOCK position (2), the rear door can be opened from inside or outside.

#### A WARNING

Place the child-proof lock in LOCK position whenever children are seated in the rear.

#### Tailgate

#### WARNING

Always check that the tailgate is closed and latched securely. Completely closing the tailgate helps prevent occupants from being thrown from the vehicle in the event of an accident. Completely closing it also helps keep exhaust gases from entering the vehicle.



62SM02001

To open the tailgate, insert the key and turn it clockwise to unlatch and lift the tailgate.

#### NOTICE

Do not use the key to lift up the tailgate, or the key may break off in the lock.



62SM02024

You can also unlatch the tailgate by pulling the release lever located on the outboard side of the driver's seat.

#### **A** CAUTION

Do not step over the release lever to avoid any damage.

If you cannot unlock the tailgate by using the key or by pulling the release lever due to malfunction, follow the procedure below to unlatch the tailgate from inside the vehicle.

 Fold the rear seat forward for easier access. Refer to "Folding rear seats" section for details on how to fold the rear seat forward.



62SM02011

- To unlock the tailgate lock, push the lever (1) to the direct