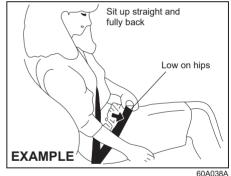

#### All seat belts except rear center

All seat belts except rear center are the lap-shoulder belt.

To fasten the seat belt, sit up straight and far back into the seat, pull the latch plate attached to the seat belt across your body and press it straight into the buckle until you hear a "click".