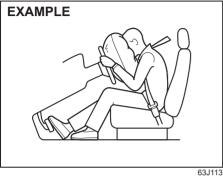

#### (Continued)

- Pregnant women should use seat belts, although specific recommendations about driving should be made by the woman's medical advisor. Remember that the lap portion of the belt should be worn as low as possible across the hips, as shown in the illustration.
- Do not wear seat belts over hard, fragile, or sharp items such as pens, keys, eyeglasses, etc. in pockets or on clothing. The pressure from seat belt on such items can cause injury in case of an accident.