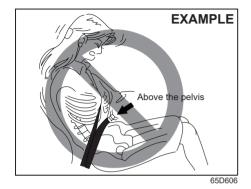

#### (Continued)

- Pregnant women should use seat belts, although specific recommendations about driving should be made by the woman's medical advisor. Remember that the lap portion of the belt should be worn as low as possible across the hips, as shown in the illustration.
- Do not wear seat belts over hard, fragile, or sharp items such as pens, keys, eyeglasses, etc. in pockets or on clothing. The pressure from seat belt on such items can cause injury in case of an accident.