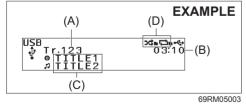

overidden.

#### Auto store

- Press and hold "TUNE/FLD" knob (4) to start searching when in FM/AM mode. Some stations in good reception will automatically be stored to preset channel list in order, starting from a station whose frequency is the lowest.
- 2) To select station from the preset channel list, press "TUNE/FLD" knob (4) to change the display to the preset channel list while auto store mode indication (C) is displayed.

## NOTE:

- Auto Store can be cancelled by pressing the "DISP/BACK" button.
- When the auto store is performed, the station previously stored in the memory at the position is overwritten.
- 6 stations can be preset for FM-AS, and 6 stations can be preset for AM-AS in auto store mode.

(1) UP button

#### Listening to files stored in a USB device



#### Display



## Selecting a USB device mode

- 1) Press and hold "MODE" button (3) to change the display.
- Turn "TUNE/FLD" knob (6) to select "USB", and press the knob (6) to determine the selection.

## NOTE:

You can also switch the display in sequence by short pressing the "MODE" button (3).

## Selecting a folder

Press twice "TUNE/FLD" (6) knob and then turn "TUNE/FLD" (6) to select the desired folder.

## Selecting a track

- Press UP button (1) to listen to the next track.
- Press DOWN button (2) twice to listen to the previous track.

When DOWN button (2) is pressed once, the track currently being played will start from the beginning again.

## Fast forwarding/rewinding a track

- Press and hold UP button (1) to fast forward the track.
- Press and hold DOWN button (2) to fast rewind the trac