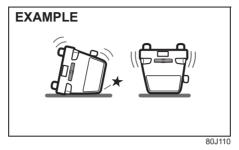

was easy to be deformed.

Also, front airbags may not inflate in many cases when the collision angle is greater than about 30 degrees at left and right angles from the front of your vehicle.

Also, in certain collisions at low speed, the air bags may not inflate.



· Collision that the front of your vehicle goes under the bed of a truck etc.

80J103



Collision with a utility pole or stumpage



· Collision with a fixed wall or guardrail at left and right angles of greater than about 30 degrees (1) from the front of your vehicle



· Frontal collision with a fixed wall that does not move or deform at less than about 25 km/h

#### Front airbags do not inflate

Front airbags do not inflate in rear impacts, side impacts or rollovers, etc. However, these might inflate in a strong impact.





· Vehicle rollover

#### How the system works

In a frontal collision, the collision sensors will detect rapid deceleration, and if the controller judges that the deceleration represents a severe frontal collision, the controller will trigger the inflators. The inflators inflate the appropriate airbags with nitrogen or argon gas. The inflated airbags provide a cushion for your head and upper body. The airbag inflates and deflates so quickly that you may not even realize that it has activated. The airbag will neither hinder your view nor make it harder to exit the vehicle.

#### 

Airbags must inflate quickly and forcefully in order to reduce the chance of serious or fatal injuries. However, an unavoidable consequence of the quick inflation is that the airbag may irritate bare skin. such