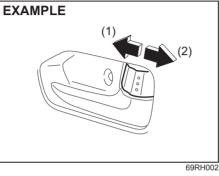

ment. To avoid damaging it:

- · Do not expose it to impacts, moisture or high temperature such as on the dashboard under direct sunliaht.
- Keep it away from magnetic objects.

#### Ignition key reminder (if equipped)

A buzzer sounds intermittently to remind you to remove the ignition key if it is in the ignition switch when the driver's door is opened.

#### **Door locks**

Side door locks



- (1) UNLOCK
- (2) LOCK
- (3) Front
- (4) Rear

To lock front doors from the outside of the vehicle:

- Insert a key and turn the top of the key toward the front of the vehicle, or
- Turn the lock knob forward, then pull and hold the door handle as you close the door.

To unlock front doors from the outside of the vehicle, insert the key and turn the top of the key toward the rear of the vehicle.



(1) LOCK (2) UNLOCK

To lock a door from the inside of the vehicle, turn the lock knob forward. Turn the lock knob backward to unlock the door.

To lock a rear door from the outside of the vehicle, turn the lock knob forward and close the door. You do not need to pull and hold the door handle as you close the door.

#### NOTE:

Hold the door handle when you close a locked front door, or the door will not remain locked.

Central door locking system



(1) UNLOC (2) LOCK (3) Front (4) Rear

You can lock and unlock all doors (except the tailgate) simultaneously by using the key in the driver's door lock.

To lock all doors simultaneously, insert the key in the driver's door lock and turn the top of the key toward the front of the vehicle once.

To unlock all doors simultaneously, insert the