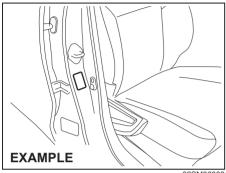

Seat position adjustment lever (1) Pull the lever up and slide the seat.

# Seatback angle adjustment lever (2)

Pull the lever up and move the seatback.

After adjustment, move the seat and seatback forward and backward to check that it is securely latched.