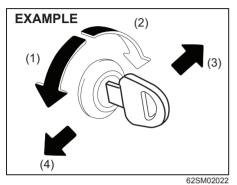

p those keys away from the ignition switch when using your MARUTI SUZUKI vehicle. Otherwise. the engine may not be started because they may interfere with your MARUTI SUZUKI vehicle's immobilizer system.
- · If you attach any metal objects to the immobilizer key, it may not start the enaine.
- This immobilizer system is maintenancefree.

#### NOTICE

The immobilizer key is sensitive electronic instrument. To avoid damaging it:

- · Do not expose it to impacts, moisture or high temperature such as on the dashboard under direct sunliaht.
- Keep it away from magnetic objects.

#### Ignition key reminder (if equipped)

A buzzer sounds intermittently to remind you to remove the ignition key if it is in the ignition switch when the driver's door is opened.

#### **Door locks**

Side door locks



- (1) UNLOCK
- (2) LOCK
- (3) Front
- (4) Rear

To lock front doors from the outside of the vehicle:

- Insert a key and turn the top of the key toward the front of the vehicle, or
- Turn the lock knob forward, then pull and hold the door handle as you close the door.

To unlock front doors from the outside of the vehicle, insert the key and turn the top of the key toward the rear of the vehicle.



(1) LOCK (2) UNLOCK

To lock a door from the inside of the vehicle, turn the lock knob forward. Turn the lock knob backward to unlock the door.

To lock a rear door from the outside of the vehicle, turn the lock knob forward and close the door. You do not need to pull and hold the door handle as you close the door.

#### NOTE:

Hold the door handle when you close a locked front door, or the d