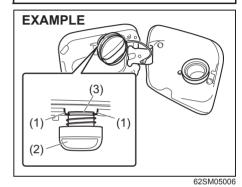

| 5-18  |
|                                                          |       |

## OTHER CONTROLS AND EQUIPMENT

## Fuel filler cap



EXAMPLE

62SM05005

The fuel filler cap is located on the left rear side of the vehicle. The fuel filler door can be unlocked by pulling up the opener lever located on the outboard side of the driver's seat and locked by simply closing the door.

## 

Do not step over the release lever to avoid any damage.

#### EXAMPLE



To remove the fuel filler cap:

- 1) Stop the engine and close all the doors and window while refueling.
- 2) Open the fuel filler door.
- 3) Remove the cap by turning it counterclockwise.

## **A** CAUTION

Remove the fuel filler cap slowly. The fuel may be under pressure and may spray out, causing injury.





62SM05007

#### NOTE:

The cap holder (1) holds the fuel filler cap (2) by hooking the groove (3), or the hook (4) also holds the fuel filler cap when refueling.

To reinstall the fuel filler cap:

- 1) Turn the cap clockwise until you hear several clicks.
- 2) Close the fuel filler door.

## 

- Fuel is extremely flammable. Do not smoke when refueling, and check that there are no open flames or sparks in the area.
- If you need to replace the fuel cap, use a MARUTI SUZUKI genuine cap. Use of an improper cap can result in a malfunction of the fuel system or emission control system. It may also result in fuel leakage in the event of an accident.

## Engine hood



62SM05008

To open the engine hood:

 Pull the hood release handle located on the outboard side of the driver's side. This w