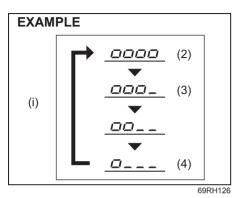

nverter or other components of the vehicle, avoid driving the vehicle near empty fuel tank level.

#### NOTE:

The indicator moves a little depending on road conditions (for example, slope or curve) and driving conditions because of fuel moving in the tank.

The mark (1) indicates that the fuel filler door is located on the left side of the vehicle.

#### **Brightness control**

Your vehicle has a system to automatically dim the brightness of the instrument cluster lights when the position lights or headlights are on.

When the position lights and/or headlights are on, you can control the meter illumination intensity.

#### A WARNING

Do not adjust the brightness of the instrument panel lights while driving. Otherwise, you could lose control of the vehicle.



(1) Indicator selector knob



NOTE:

 If you do not push the indicator selector knob (1) within several seconds of activating the brightness control, the brightness control display will be canceled automatically.

#### Information display



(1) Indicator selector knob(2) Information display

When the ignition switch is in "ON" position, the information display shows the following information.

#### Display (A)

Gearshift indicator (if equipped)/ Gear position indicator (for Auto Gear Shift models)

#### Display (B)

Odometer / Trip meter / Fuel consumption (if equipped) / Driving range (if equipped)

Display (C) Clock (if equipped)

Display (D) Fuel gauge

#### (2) Brightest

- (3) Initial setting
- (4) Dimmest

To switch the display indication to the brightness control (i), select the indication as shown in the ill