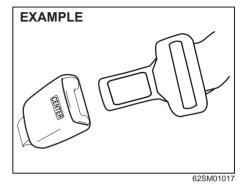

#### NOTE:

For five-seater vehicle, the word "CEN-TER" is marked on the buckle for the rear center belt (if equipped). The buckles are designed so a latch plate cannot be inserted into the wrong buckle.