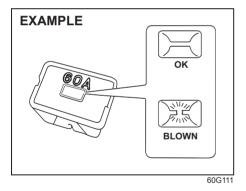

artment. If the main fuse blows, no electrical component will function. If a primary fuse blows, no electrical component in the corresponding load group will function. When replacing the main fuse, a primary fuse or an individual fuse, use a MARUTI SUZUKI genuine replacement.

To remove a fuse, use the fuse puller provided in the fuse box. The amperage of each fuse is shown in the back of the fuse box cover.

### A WARNING

If the main fuse or a primary fuse blows, have your vehicle inspected by a Maruti Suzuki authorised workshop. Always use a MARUTI SUZUKI genuine replacement. Never use a substitute such as a wire even for a temporary repair, or extensive electrical damage and a fire can result.

NOTE:

Check that the fuse box always carries spare fuses.

#### Fuses under dashboard







| PRIMARY FUSE |      |                                    |  |
|--------------|------|------------------------------------|--|
| (1)          | 5 A  | CNG IG1<br>(CNG Ignition-1 signal) |  |
| (2)          | 20 A | WIP WASH<br>(Front wiper & washer) |  |
| (3)          | 10 A | IG2 SIG<br>(Ignition-2 signal)     |  |
| (4)          | 10 A | Meter                              |  |
| (5)          | 15 A | IG COIL (Ignition coil)            |  |
| (6)          | 10 A | BACK (Back-up light)               |  |
| (7)          | 10 A | ST SIG (Starting signal)           |  |
| (8)          | 15 A | ACC2 (Accessory-2)                 |  |
| (9)          | 5 A  | ACC1 (Accessory-1)                 |  |
| (10)         | 10 A | ACC3 (Accessory-3)                 |  |
| (11)         | 10 A | A/B (A