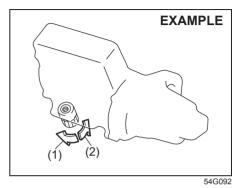

inimize your exposure to used oil, wear a long-sleeve shirt and moisture-proof gloves (such as dishwashing gloves) when changing oil. If oil contacts your skin, wash thoroughly with soap and water.
- Launder any clothing or rags if it is with oil.
- Recycle or properly dispose of used oil and oil filters.
- Reinstall the drain plug with new gasket. Tighten the plug with a wrench to the specified torque.

#### **Oil filter replacement**

- 1) Using an oil filter wrench, turn the oil filter counterclockwise and remove it.
- Using a clean rag, wipe off the mounting surface on the engine where the new filter will be seated.
- Smear a small amount of engine oil around the rubber gasket of the new oil filter.
- Screw the new filter by hand until the filter gasket contacts the mounting surface.



(1) Loosen (2) Tighten

Tightening (viewed from filter top)



(1) Oil filter (2) 3/4 turn

### NOTICE

To tighten the oil filter properly, it is important to accurately identify the position at which the filter gasket first contacts the mounting surface.

5) Tighten the filter as specified below from the point of contact with the mounting surface (or to the specified torque) using an oil filter wrench.

#### Tightening torque for oil filter 3/4 turn or 14 Nm (1.4 kg-m, 10.3 lb-ft)

### NOTICE

To prevent oil leakage, check that the oil filter is tight, but do not overtighten it.

### Refill with oil and oil leakage check

1) Pour oil through the filler hole and install the filler cap.

For the approximate capacity of the oil, refer to "Recommended fuel / lubricants and capacities (appro