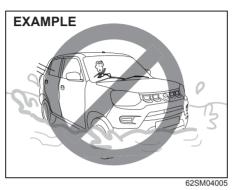

# Avoid driving into or starting the vehicle in a heavily water logged area. Vehicle may breakdown or engine may fail due to

1. Water entry into the engine (which may lead to hydrostatic lock).

2. Short circuiting of the electrical systems.

# If the vehicle is stuck in deep water, do not start / crank the vehicle until the level of water drops below the level of exhaust pipe.

NOTE:

IF THE VEHICLE IS SUBMERGED IN WATER, REPORT TO THE NEAREST AUTHORIZED WORKSHOP.