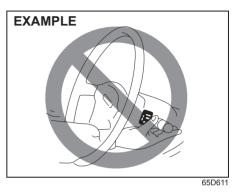

# WARNING

- · Never attempt to adjust the driver's seat or seatback while driving. The seat or seatback could move unexpectedly, causing loss of control. Check that the driver's seat and seatback are properly adjusted before you start driving.
- To avoid excessive seat belt slack. which reduces the effectiveness of the seat belts as a safety device, check that the seats are adjusted before the seat belts are fastened.
- All seatbacks should always be in an upright position when driving, or seat belt effectiveness may be reduced. Seat belts are designed to offer maximum protection when seatbacks are in the upright position.
- · Do not place any object under the front seat. If an object gets caught under the front seat. the seat shall not be latched.