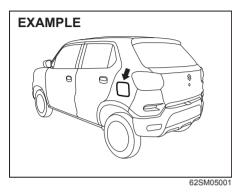

s                                             | 5-6   |
| Glove box                                                | 5-7   |
| Cup holder and storage area                              | 5-7   |
| Luggage compartment cover (if equipped)                  | 5-8   |
| Frame hooks                                              | 5-9   |
| Heating and air conditioning system (if equipped)        | 5-12  |
| Manual heating and air conditioning system (if equipped) | .5-13 |
| Radio antenna                                            | 5-17  |
| Installation of radio frequency transmitters             | 5-17  |
| Audio system (if equipped)                               | 5-18  |
|                                                          |       |

## OTHER CONTROLS AND EQUIPMENT

## Fuel filler cap



EXAMPLE

62SM05005

The fuel filler cap is located on the left rear side of the vehicle. The fuel filler door can be unlocked by pulling up the opener lever located on the outboard side of the driver's seat and locked by simply closing the door.

## 

Do not step over the release lever to avoid any damage.

#### EXAMPLE



To remove the fuel filler cap:

- 1) Stop the engine and close all the doors and window while refueling.
- 2) Open the fuel filler door.
- 3) Remove the cap by turning it counterclockwise.

## **A** CAUTION

Remove the fuel filler cap slowly. The fuel may be under pressure and may spray out, causing injury.





62SM05007

#### NOTE:

The cap holder (1) holds the fuel filler cap (2) by hooking the groove (3), or the hook (4) also holds the fuel filler cap when refuelin