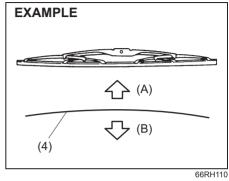

uti Suzuki authorised workshop for proper replacement method.

#### For windshield wipers:



62SM06013

1) Hold the wiper arm away from the window.

#### NOTE:

When raising both of the front wiper arms, pull the driver's side wiper arm up first. When returning the wiper arms, lower the passenger's side wiper arm first. Otherwise, the wiper arms may interfere with each other.



54G130

- Squeeze lock (1) towards wiper arm (2) and remove the wiper frame from the arm as shown.
- Unlock the lock end of the wiper blade and slide the blade out as shown.

# **INSPECTION AND MAINTENANCE**

#### Removal



EXAMPLE (4) (4) (4) 60RH108

(4) Retainer

Installation



(3) Locked end

4) If the new blade is provided without the two metal retainers (4), move them from the old blade to the new one.





(A) Up (B) Down

#### NOTE:

When you install the metal retainers (4), check that the direction of metal retainers is as shown in the above illustrations.

- 5) Install the new blade in the reverse order of removal, with the locked end positioned toward the wiper arm. Check that the blade is properly retained by all the hooks. Lock the blade end into place.
- 6) Reinstall wiper frame to arm, checking that the lock lever is snapped securely into the arm.

66RH109

# **INSPECTION AND MAINTENANCE**

# Windshield washer fluid



62SM06031

Check that there is washer fluid in the tank. Refill it if necessary. Use a good quality windshield washer fluid, diluted with water as necessary.

## A WARNING

Do not use radiator antifreeze in the windshield washer reservoir. It can severely impair visi