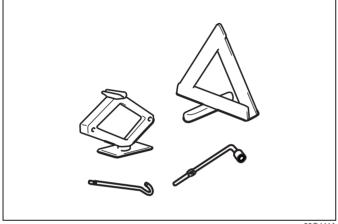

Do not apply excessive force to the tab when removing the holder (1). Otherwise, the tab may be damaged.



4) Pull out the air conditioner filter (2).

#### NOTE:

When you install a new air conditioner filter, check that the UP mark (3) faces upward.

# **EMERGENCY SERVICE**

| Tire changing tool                       | 7-1  |
|------------------------------------------|------|
| Jacking instructions                     | 7-3  |
| Jump-starting instructions               |      |
| Towing your vehicle                      |      |
| Engine trouble: Starter does not operate |      |
| Engine trouble: Flooded engine           | 7-10 |
| Engine trouble: Overheating              |      |
| Warning triangle                         |      |
|                                          |      |



60G411A

# Tire changing tool



62SM07005

- (1) Towing hook
- (2) Wheel wrench
- (3) Jack handle

The jack (4) is stowed under the driver's seat.

Slide the driver's seat backward. To remove the jack (4), turn the jack shaft counterclockwise by hand and pull the jack out of the storage bracket from the front side of the seat.

#### NOTE:

If it is difficult to turn the shaft by hand, use jack handle (3) as shown in the illustration and move it downwards to turn the jack shaft counterclockwise.

To stow the jack, place it in the storage bracket and turn the jack shaft clockwise with hand.

Check that jack does not get entangled with any harness while removing or placing it back.



62SM07006

After temporarily holding the jack (4) until it contacts the storage bracket, turn the shaft ap