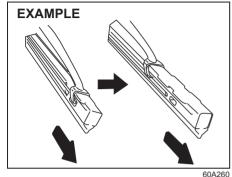

iper arm strike the window while replacing the wiper blade.

#### NOTE:

Some wiper blades may be different from the ones described here depending on vehicle specifications. If so, consult a Maruti Suzuki authorised workshop for proper replacement method.

#### For windshield wipers:



62SM06013

1) Hold the wiper arm away from the window.

#### NOTE:

When raising both of the front wiper arms, pull the driver's side wiper arm up first. When returning the wiper arms, lower the passenger's side wiper arm first. Otherwise, the wiper arms may interfere with each other.



54G130

- Squeeze lock (1) towards wiper arm (2) and remove the wiper frame from the arm as shown.
- Unlock the lock end of the wiper blade and slide the blade out as shown.

# **INSPECTION AND MAINTENANCE**

#### Removal



EXAMPLE (4) (4) (4) 60RH108

(4) Retainer

Installation



(3) Locked end

4) If the new blade is provided without the two metal retainers (4), move them from the old blade to the new one.





(A) Up (B) Down

#### NOTE:

When you install the metal retainers (4), check that the direction of metal retainers is as shown in the above illustrations.

- 5) Install the new blade in the reverse order of removal, with the locked end positioned toward the wiper arm. Check that the blade is properly retained by all the hooks. Lock the blade end into place.
- 6) Reinstall wiper frame to arm, checking that the lock lever is snapped securely into the arm.

66RH109

# **INSPECTION AND MAINTENANCE**

# Windshield washer fluid



62SM06031

Check that there is washer fluid in the tank. Refill it if nec