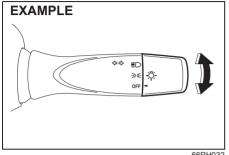

uipped)" in "OPERATING YOUR VEHI-CLE" section.

### **WARNING**

The ESP<sup>®</sup> systems cannot prevent accidents. Always drive carefully.

## ESP<sup>®</sup> OFF Indicator Light (if equipped)



56RM02034

When the ignition is pushed to "ON" mode, this light comes on briefly so you can check that the light is working.

When the ESP<sup>®</sup> OFF switch is pushed to turn off the ESP<sup>®</sup> systems (other than ABS), the ESP<sup>®</sup> OFF indicator light comes on and stays on.

For details of the ESP<sup>®</sup> systems, refer to "Electronic Stability Program (ESP<sup>®</sup>) (if equipped)" in "OPERATING YOUR VEHI-CLE" section.

### Lighting control lever



### 

To avoid possible injury, do not operate controls by reaching through the steering wheel.

### Lighting operation





66RH032

To turn the lights on or off, twist the knob on the end of the lever. There are three positions:

#### OFF

All lights are off.

#### -0.0-

Front position lights, tail lights, license plate light and instrument lights are on, but headlights are off.

#### ≣∩

Front position lights, tail lights, license plate light, instrument lights and headlights are on.

With the headlights on, push the lever forward to switch to the high beams (main beams) or pull the lever toward you to switch to the low beams. When the high beams (main beams) are on, a light on the instrument cluster will come on. to momentarily activate the high beams (main beams) as a passing signal, pull the lever slightly toward you and release it when you have completed the signal.

#### Light reminder buzzer

The i