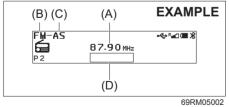

An Apple device can be connected in either Bluetooth® or iPod mode. Bluetooth® mode has higher priority over iPod Mode. In case, you want to connect the Apple device on iPod mode instead and change Smartphone app setting to "OFF".

## Listening to the radio



(1) UP button

(2) DOWN button

(3) "MODE" button

(4) "TUNE/FLD" knob

(A) Frequency

(B) Band

(C) Auto store mode indication

(D) RDS data

## NOTE:

Radio Reception

Radio reception can be affected by environment, atmospheric conditions, or radio signal's power and distance from the station.

Nearby mountains and buildings may interfere or deflect radio reception, causing poor reception. Poor reception or radio static can also be caused by electric current from overhead wires or high voltage power lines.

69RH145

#### Display



#### Selecting the band

- 1) Press and hold "MODE" button (3) to change to the list of available modes.
- 2) Turn "TUNE/FLD" knob (4) to select "FM" or "AM", and press the knob (4) to determine the selection.

## NOTE:

You can also switch the display in sequence by short pressing the "MODE" button (3).

## Seek tuning

Press and hold UP button (1) or DOWN button (2) to start searching.

The unit stops searching for a station at a frequency where a broadcast station is available.

## Manual tuning

Turn "TUNE/FLD" knob (4).

The frequency being received is displayed.

## **Preset memory**

- 1) Tune to the desired station.
- Press "TUNE/FLD" knob (4) to change the display to the preset channel list.
- To store the station, turn "TUNE/FLD" knob (4) to select one of the channels, and pres