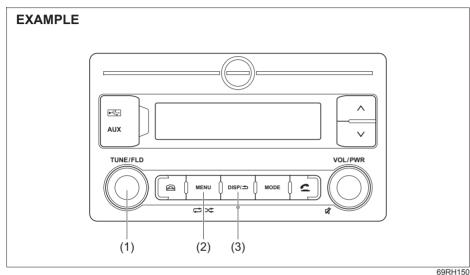

o rewind the song. Releasing the button can stop rewinding.

## Mute button (3)

- Hands-free/iPod mode: Each time you press the button the mute will switch from ON/OFF.
- · USB mode:

Press the button during playback to temporarily stop the playback.

#### Volume button (4)

- · Hands-free mode:
  - Press "+" during an outgoing or ingoing call, the reception/ringtone sound will increase.
  - Press "--" during an outgoing or ingoing call, the reception/ringtone sound will decrease.
  - Press "+" during an outgoing call, the ringtone sound will increase.
  - Press "–" during an outgoing call, the ringtone sound will decrease.
- Radio, USB (iPod), Bluetooth<sup>®</sup> audio, AUX mode:
  - Press "+", the volume will increase.
  - Press "--", the volume will decrease.

## Anti-theft feature



(1) "TUNE/FLD" knob

- (2) "MENU" button
- (3) "DISP/BACK" button

The anti-theft function is intended to discourage thefts, such as that the audio system becomes inoperable when it is installed on other vehicles.

This function works by entering a Personal Identification Number (PIN).

When the unit is disconnected from its power source, such as when the audio system is removed or the battery is disconnected, the unit will become inoperable until the PIN is reentered.

#### Display

| Security | (Enter) |         |
|----------|---------|---------|
|          |         | 69RH162 |

#### Setting the anti-theft function

- 1) Press "MENU" button (2). Setup menu will be displayed.
- 2) Turn "TUNE/FLD" knob (1) to select "System Settings", and press the knob (1) to determine the selection.
-