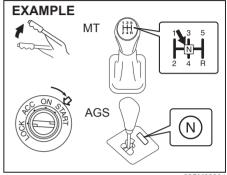

the brake pedal. This will result in overheating of the brakes which could cause unpredictable braking action, longer stopping distances, or permanent brake damage.

### Accelerator pedal (3)

An accelerator pedal controls the speed of the engine. Depressing the accelerator pedal increases power output and speed.

#### NOTE:

Your vehicle is equipped with Brake Override System. If you depress both the accelerator pedal and the brake pedal simultaneously, the engine power output may be suppressed.

## Do not Drive with Your Foot on the Brake Pedal

### 

Driving with your foot resting on the brake pedal could cause brake parts to become worn out more quickly than normal or cause brake components to overheat, making them less effective.

### **Starting engine**

### Before starting engine



62SM03004

- 1) Check that the parking brake is set fully.
- Manual transmission Shift into "N" (Neutral) and depress the clutch pedal all the way to the floor. Hold the clutch pedal while starting the engine. Auto Gear Shift – Shift into "N" (Neutral) and depress the brake pedal. Hold the brake pedal while starting the engine.

### NOTE:

For Auto Gear Shift vehicles, if the engine cannot be started, make sure the gearshift lever is in "N" before restarting the engine.

### **WARNING**

Check that the parking brake is set fully and the transmission is in Neutral before attempting to start the engine.

#### Starting a cold and warm engine

With your foot taken off the accelerator pedal, crank the engine by turning the ignition key to "START". Release the key when the engine starts.

###