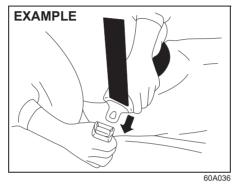

#### All seat belts except rear center

All seat belts except rear center are the lap-shoulder belt.

To fasten the seat belt, sit up straight and far back into the seat, pull the latch plate attached to the seat belt across your body and press it straight into the buckle until you hear a "click".