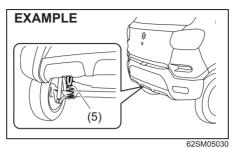

soft cloth as shown in the illustration.

#### NOTE:

Do not use excessive force as it may damage the cover strap.



62SM05027

3) Install the towing hook (1) by hand.

#### NOTE:

We recommend to fasten the cover with tape to prevent damage during towing.



62SM05028

4) To tighten the towing hook (1), turn it clockwise by using a wheel wrench (3) until the towing hook (1) is securely installed.

## ! WARNING

Use extreme caution when you use the towing eye (1). Avoid pulling the vehicle to get out of severe snowy, muddy or sandy conditions, sudden starts or erratic driving maneuvers which would give excessive stress on the towing eye. The towing eye or vehicle body may break and cause serious injury or damage.

To remove the towing hook (1), reverse the installation procedure.

Rear



The frame hook (5) is provided on the rear of the vehicle for use in emergency situations and sea shipping purposes only.

### NOTICE

- Your vehicle was originally designed to carry people and a normal amount of cargo, not to tow a trailer.
- The frame hook (5) is provided on the rear of the vehicle for use in emergency situations and sea shipping purposes only. Do not use the frame hook for towing another vehicle, being towed by another vehicle or transporting your vehicle by a car carrier trailer, etc. Otherwise, the frame hook or the vehicle body may break and cause serious injury or damage.

To tow your vehicle on the road or highway, follow the instruction of "Towing" in "EMERGENCY SERVICE" section.

## OTHER CONTROLS AND EQUIPMENT

## Heating and air conditioning system (if equipp