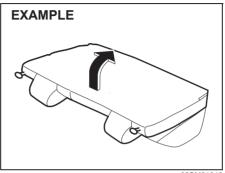

# 

If you need to carry cargo in the passenger compartment with the rear seatback folded forward, secure the cargo or it may be thrown about, causing injury. Never pile cargo higher than the seatbacks. To return the seat to the normal position, follow the procedure below.

62SM01019

Raise the seatback until it locks into place.

After returning the seat, move the seatback forward and backward to check that it is securely latched.