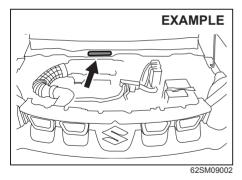

#### Folding rear seats

The rear seat(s) of your vehicle can be folded forward to provide additional cargo space.

To fold the rear seat(s) forward:

<sup>62</sup>SM01016

1) Insert the latch plate of the outboard lap-shoulder belts into the slit (1).

62SM01010

Pull the release knob(s) on the top of the seat(s) and fold the seatback forward.