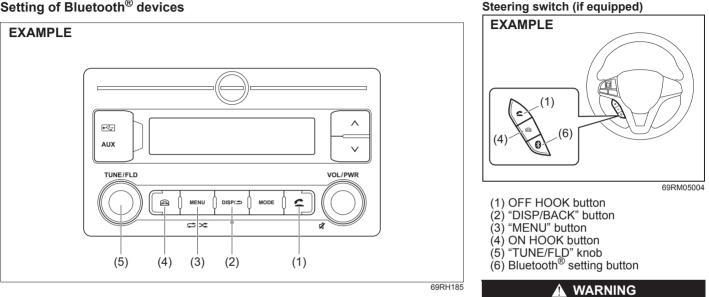

selection.

#### NOTE:

69RH147

You can also switch the display in sequence by short pressing the "MODE" button (2).

# **A** CAUTION

- Before connection, mute the unit, and also keep the volume of the auxiliary audio source within a range that will not cause distortion.
- When the audio source is turned off, noise may be emitted. Be sure to turn off the unit or switch to another mode before turning off the audio source.

#### NOTE:

- Please consult your place of purchase for details about whether a given auxiliary audio source can be connected and the proper auxiliary cord to use.
- The volume and tone controls of the auxiliary audio source can be adjusted on the unit.
- In AUX mode, the volume which is set is different from another mode.

## Setting of Bluetooth<sup>®</sup> devices



Do not register or set the Bluetooth<sup>®</sup> device while driving. Stop your vehicle in a safe area before registering the device.

Bluetooth<sup>®</sup> related settings can be entered only when the vehicle is in stationary condition.

## Registration of Bluetooth<sup>®</sup> devices

To use Bluetooth<sup>®</sup> devices (Bluetooth<sup>®</sup> audio or mobile phone) on the audio system, it is required to register the Bluetooth<sup>®</sup> devices to the audio system. Up to 5 Bluetooth<sup>®</sup> devices can be registered.

#### NOTE:

- Certain functions cannot be used depending on the Bluetooth<sup>®</sup> device.
- Refer to the instruction manual of your Bluetooth<sup>®</sup> device regarding the operation method of Bluetooth<sup>®</sup>.
- If the pairing cannot be established, t