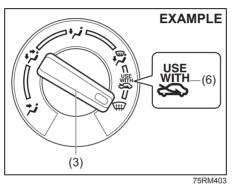

omes out of the windshield defroster outlets and the side outlets.

Air intake selector (4)





This selector is used to select the following modes.

## FRESH AIR (f)

When this mode is selected by moving the lever to right, outside air is used.

## **RECIRCULATED AIR (g)**

When this mode is selected by moving the lever to left, outside air is shut out and inside air is recirculated. This mode is suitable when driving through dusty or polluted air such as in a tunnel, or when attempting to quickly cool down or warm up the interior or to reduce unwanted odor from entering the vehicle. NOTE:

If you select RECIRCULATED AIR for an extended period of time, the air in the vehicle may become contaminated and the windows tend to get misted. Therefore, you should occasionally select FRESH AIR.



NOTE:

The mark of " 🖉 " (6)

To clear fog on the windshield and/or the side windows quickly, set the air flow selector (3) to HEAT & DEFROST or DEFROST and air intake selector (4) to FRESH AIR. These positioning will clear the fogged windshield and/or the side windows faster than the RECIRCULATED AIR.

## Air conditioning switch (if equipped) (5)

To turn on the air conditioning system, set the blower speed selector to a position other than off and push in "A/C" switch. With this "A/C" switch operation, a indicator light will come on when the air conditioning system is on. To turn off the air conditioning system, push "A/C" switch again.

During operation of the air conditioner, you may notice slight changes in engine speed. These changes are normal, the system is designed so that the c