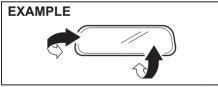

the rear windows open, you may hear a loud sound caused by air vibration. To reduce the sound, open the driver's or front passenger's window, or narrow the rear window opening.

#### **BEFORE DRIVING**

#### Mirrors

#### A WARNING

Failure to observe following point may result in loss of vehicle control and cause an accident, leading to death or serious injury. Always follow below points while driving.

- Do not adjust the mirrors while driving.
- Always unfold all the outside rearview mirrors and adjust properly before driving.
- Do not place objects in the rear of the vehicle which may hinder visibility or interfere with your vision from the rear window glass.

#### Inside rearview mirror

You can adjust the inside rearview mirror by hand to see the rear of your vehicle in the mirror.



74LHT0235

#### 

Do not modify the inside rearview mirror or install a non-genuine wide mirror. It could result in injury during accident.

#### **Outside rearview mirrors**

Adjust the outside rearview mirrors so you can just see the side of your vehicle in the mirrors.

#### 

Be careful when judging the size or distance of a vehicle or other object seen in the side convex mirror. Be aware that objects look smaller and appear farther away than when seen in a flat mirror.





69RH166



62SM02002

You can adjust the outside rearview mirrors by hand or with the knob (1) located on the driver's or front passenger's door panel.

#### Type C Electric Mirrors (if equipped)



69RM02007

The switch to control the electric mirrors is located on the instrument panel. You can adjust the mirror