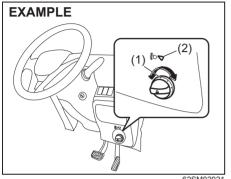

Seat position adjustment lever (1) Pull the lever up and slide the seat.

# Seatback angle adjustment lever (2)

Pull the lever up and move the seatback.

After adjustment, move the seat and seatback forward and backward to check that it is securely latched.