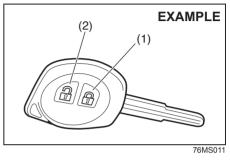

using the key or by pulling the release lever due to malfunction, follow the procedure below to unlatch the tailgate from inside the vehicle.

 Fold the rear seat forward for easier access. Refer to "Folding rear seats" section for details on how to fold the rear seat forward.



62SM02011

- To unlock the tailgate lock, push the lever (1) to the direction of the arrow with flat blade screw driver as shown in the illustration.
- Push open the tailgate from inside. The tailgate will be latched again by simply closing the tailgate.

If the tailgate cannot be unlocked, have the vehicle inspected by a Maruti Suzuki authorised workshop.

#### 

Make sure there is no one near the tailgate when pushing open the tailgate from inside the vehicle.

# Keyless entry system transmitter (if equipped)



(1) LOCK button(2) UNLOCK button

You can lock or unlock all doors (except the tailgate) simultaneously by operating the transmitter near the vehicle.

- To lock all doors, push LOCK button (1) once.
- To unlock all door, push UNLOCK button (2) once.

The turn signal lights will flash once when the doors are locked.

When the doors are unlocked:

- The turn signal lights will flash twice.
- If the interior light switch is in DOOR position, the interior light will turn on for about 15 seconds and then fade out. If

#### **BEFORE DRIVING**

you close the driver and insert the key into the ignition switch during this time, the light will start to fade out immediately.

Check that the doors are locked after you operate LOCK button (1).

#### NOTE:

If no door is opened within about 30 second