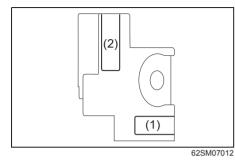

icle. Otherwise, sulfuric acid could run out and you might get injury.

### **Fuses**

Your vehicle has three types of fuses, as described below:

#### Main fuse

The main fuse takes current directly from the battery.

#### **Primary fuses**

These fuses are between the main fuse and individual fuses, and are for electrical load groups.

#### Individual fuses

These fuses are for individual electrical circuits.

NOTE:

- "Blank" indicates that fuse is not applicable in the variant, even though name of fuse might be available on cover of fuse box of your vehicle.
- Some fuse may not be applicable to your vehicle according to the variant of vehicle, even though it is not mentioned as blank.

To remove a fuse, use the fuse puller provided in the relay box.



### Fuses in engine compartment





69RH194

| MAIN | FUSE / | PRIMARY FUSE              |
|------|--------|---------------------------|
| (1)  | 120 A  | FL1                       |
| (2)  | 100 A  | FL2                       |
| (3)  | 20 A   | Spare fuse                |
| (4)  | 25 A   | Spare fuse                |
| (5)  | 30 A   | Spare fuse                |
| (6)  | 40 A   | P/S (Power steering)      |
| (7)  | 7.5 A  | CNG Valve                 |
| (8)  | 10 A   | CPRSR<br>(A/C compressor) |
| (9)  | 15 A   | FI (Fuel Injection)       |
| (10) | 15 A   | H/L L (Headlight (Left))  |
| (11) | 15 A   | H/L R (Headlight (Right)) |
| (12) | 30 A   | ST (Starting motor)       |
| (13) | 30 A   | RDTR (Radiator fan)       |
| (14) | -      | Blank                     |
| (15) | 40 A   | IGN2 (Ignition switch 2)  |
| (16