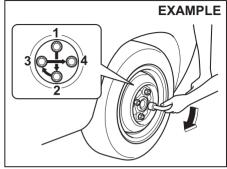

ever jack up the vehicle with the transmission in "N" (Neutral). Otherwise, unstable jack may cause an accident.

# **A** CAUTION

Immediately after the vehicle has been driven, the wheels, the wheel nuts and the area around the brakes might be extremely hot. Touching these areas may cause burn injury. Do not touch these areas, immediately after the vehicle has been driven.

4) Remove the wheel nuts and wheel.



69RH177

- Clean any mud or dirt off from the surface of the wheel (1), hub (2), thread part (3) and surface of the wheel nuts (4) with a clean cloth. Clean the hub carefully; it may be hot from driving.
- 6) Install the new wheel and replace the wheel nuts with their cone shaped end facing the wheel. Tighten each nut snugly by hand until the wheel is securely seated on the hub.



55RM08006

#### Tightening torque for wheel nut 100 Nm (10.1 kg-m, 73.7 lb-ft)

 Lower the jack and fully tighten the nuts with a wrench in numerical order as shown in the illustration.

# A WARNING

Use genuine wheel nuts and tighten them to the specified torque as soon as possible after changing wheels. Incorrect wheel nuts or improperly tightened wheel nuts may come loose or fall off, which can result in an accident. If you do not have a torque wrench, have the wheel nut torque checked by a Maruti Suzuki authorised workshop.

# Full wheel cover (if equipped)





Remove the full wheel cover by using jack handle (1) covered with a soft cloth (2), as shown in the illustration.



Ensure not to cover or foul the air valve while installing the full wheel cover.

# Jump-starting instructio