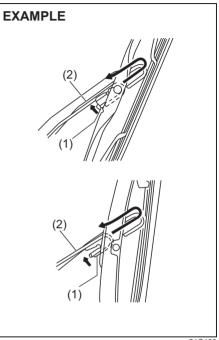

ades become brittle or damaged, or make streaks when wiping, replace the wiper blades.

To install new wiper blade rubber, follow the procedures below.

### NOTICE

To avoid scratching or breaking the window, do not let the wiper arm strike the window while replacing the wiper blade.

#### NOTE:

Some wiper blades may be different from the ones described here depending on vehicle specifications. If so, consult a Maruti Suzuki authorised workshop for proper replacement method.

#### For windshield wipers:



62SM06013

1) Hold the wiper arm away from the window.

#### NOTE:

When raising both of the front wiper arms, pull the driver's side wiper arm up first. When returning the wiper arms, lower the passenger's side wiper arm first. Otherwise, the wiper arms may interfere with each other.



54G130

- Squeeze lock (1) towards wiper arm (2) and remove the wiper frame from the arm as shown.
- Unlock the lock end of the wiper blade and slide the blade out as shown.

# **INSPECTION AND MAINTENANCE**

#### Removal



EXAMPLE (4) (4) (4) 60RH108

(4) Retainer

Installation



(3) Locked end

4) If the new blade is provided without the two metal retainers (4), move them from the old blade to the new one.





(A) Up (B) Down

#### NOTE:

When you install the metal retainers (4), check that the direction of metal retainers is as shown in the above illustrations.

- 5) Install the new blade in the reverse order of removal, with the locked end positioned toward the wiper arm. Check that the blade is properly retained by all the hooks. Lock the blade end into place.
- 6) Reinstall wipe