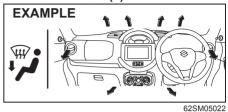

ature.

### Blower speed selector (2)

This is used to turn on the blower and to select blower speed.



75RM022

This selector is used to select the following mode.

## **VENTILATION** (a)



Temperature-controlled air comes out of the center and side air outlets.

**BI-LEVEL** (b)



Temperature-controlled air comes out of the floor outlets and cooler air comes out of the center and side outlets. When the temperature selector (1) is in the fully cold position or fully hot position, however, the air from the floor outlets and the air from the center and side outlets will be the same temperature.

#### HEAT (c)



Temperature-controlled air comes out of the floor outlets and the side outlets, small amount of air also comes out of the windshield defroster outlets.

#### HEAT & DEFROST (d)



Temperature-controlled air comes out of the floor outlets, the windshield defroster outlets and the side outlets.

## **DEFROST** (e)



Temperature-controlled air comes out of the windshield defroster outlets and the side outlets.

Air intake selector (4)





This selector is used to select the following modes.

## FRESH AIR (f)

When this mode is selected by moving the lever to right, outside air is used.

## **RECIRCULATED AIR (g)**

When this mode is selected by moving the lever to left, outside air is shut out and inside air is recirculated. This mode is suitable when driving through dusty or polluted air such as in a tunnel, or when attempting to quickly cool down or warm up the interior or to reduce unwanted odor from entering the vehicle. NOTE:

If you select RECIRCULATED AIR fo