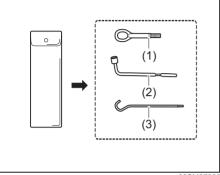

he tab when removing the holder (1). Otherwise, the tab may be damaged.



4) Pull out the air conditioner filter (2).

#### NOTE:

When you install a new air conditioner filter, check that the UP mark (3) faces upward.

# **EMERGENCY SERVICE**

| Tire changing tool                       | 7-1  |
|------------------------------------------|------|
| Jacking instructions                     | 7-3  |
| Jump-starting instructions               |      |
| Towing your vehicle                      |      |
| Engine trouble: Starter does not operate |      |
| Engine trouble: Flooded engine           | 7-10 |
| Engine trouble: Overheating              |      |
| Warning triangle                         |      |
|                                          |      |



60G411A

# Tire changing tool



62SM07005

- (1) Towing hook
- (2) Wheel wrench
- (3) Jack handle

The jack (4) is stowed under the driver's seat.

Slide the driver's seat backward. To remove the jack (4), turn the jack shaft counterclockwise by hand and pull the jack out of the storage bracket from the front side of the seat.

#### NOTE:

If it is difficult to turn the shaft by hand, use jack handle (3) as shown in the illustration and move it downwards to turn the jack shaft counterclockwise.

To stow the jack, place it in the storage bracket and turn the jack shaft clockwise with hand.

Check that jack does not get entangled with any harness while removing or placing it back.



62SM07006

After temporarily holding the jack (4) until it contacts the storage bracket, turn the shaft approximately  $60^{\circ}$  to  $9