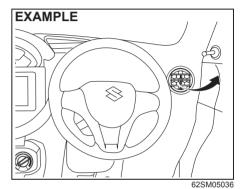

come contaminated and the windows tend to get misted. Therefore, you should occasionally select FRESH AIR.
- If your vehicle has been left in the sun with the windows closed, it will cool faster if you open the windows briefly while you operate the air conditioner with the air intake selector at FRESH AIR and the blower at high speed.

#### Dehumidifying

Set the air flow selector to a desired air flow selector position, the temperature selector to the desired temperature position and the blower speed selector to the desired blower speed position. Also select FRESH AIR and turn on "A/C" switch (if equipped).

#### NOTE:

Because the air conditioner dehumidifies the air, turning it on will help keep the windows clear, even when blowing heated air using DEFROST or HEAT & DEFROST functions.



#### NOTE:

If you need maximum defrosting:

- select DEFROST and FRESH AIR,
- set the blower speed selector to high,
- adjust the temperature selector to the hot end,
- turn on "A/C" switch (if equipped), and
- adjust the side outlets so the air blows on the side windows.

## Maintenance

If you do not use the air conditioner for a long period, such as during winter, it may not give the best performance when you start using it again. To help maintain optimum performance and durability of your air conditioner, it needs to be run periodically. Operate the air conditioner at least once a month for one minute with the engine idling. This circulates the refrigerant and oil and helps protect the internal components.

If your air conditioner is equipped with air filters, clean or replace them