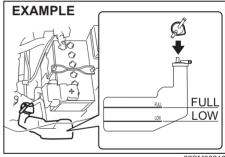

n cause severe injury or death. Inhaling coolant mist or vapors or getting coolant in your eyes could result in severe injury.

- Do not drink antifreeze or coolant solution. If swallowed, do not induce vomiting. Immediately contact a poison control center or a physician.
- Avoid inhaling coolant mist or hot vapors. If inhaled, remove to a fresh air area.
- If coolant gets in the eyes, flush with water and seek medical attention.
- Wash thoroughly after handling coolant.
- Keep engine coolant out of the reach of children and pets.

NOTICE

- The mixture you use should contain 50% concentration of antifreeze.
- If the lowest ambient temperature in your area is expected to be -35°C (-31°F) or below, use higher concentrations up to 60% following the instructions on the antifreeze container.



62SM06010

If the coolant level is below "LOW" mark, more coolant should be added. Remove the reservoir tank cap and add coolant until the reservoir tank level reaches "FULL" mark. Never fill the reservoir tank above "FULL" mark.

### NOTICE

When putting the cap on the reservoir tank, line up the mark on the cap and the mark on the tank. Failure to follow this can result in coolant leakage.

#### **Coolant replacement**

Since special procedures are required, ask a Maruti Suzuki authorised workshop for this job.

### Air cleaner

If the air cleaner is clogged with dust, there will be greater intake resistance, resulting in decreased power output and increased fuel consumption.

#### **EXAMPLE**



62SM06037

1) Unclamp the side clamps (1).



62SM06038

- 2) Loosen the bolt (2) and pull