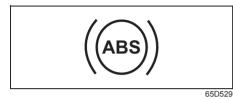

not go out after the engine has been started and the parking brake has been fully released.
- If the brake system warning light does not come on when the ignition switch is turned to "ON" position.
- If the brake system warning light comes on at any time during vehicle operation.

#### NOTE:

Because the brake system is self-adjusting, the fluid level will drop as the brake pads become worn. Replenishing the brake fluid reservoir is considered normal periodic maintenance.

#### NOTE:

#### Parking brake reminder buzzer

A buzzer sounds intermittently to remind you to release the parking brake if you start the vehicle without releasing the parking brake. Check that the parking brake is fully released and the brake system warning light turns off. Anti-lock brake system (ABS) warning light



When the ignition switch is turned to "ON" position, this light comes on briefly so you can check that the light is working.

If the light stays on or comes on when driving, there may be something wrong with the ABS.

If this happens:

- 1) Pull off the road and stop carefully.
- 2) Turn the ignition switch to "LOCK" position and then start the engine again.

If the warning light comes on briefly and then turns off, the system is normal. If the warning light still stays on, something is wrong with the system.

If the light and the brake system warning light stay on or come on simultaneously when driving, your ABS system is equipped with the rear brake force control function (proportioning valve function) and there may be something wrong with both the rear brake force control function and