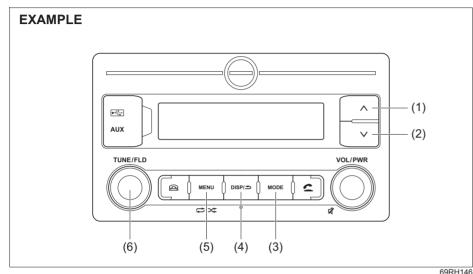

- Windows Media Audio Ver.7/Ver.8/Ver.9
   Standard compliant
- Bit rate: 32 up to 320 kbps
- VBR: up to 384 kbps (MAX.)
- Sampling frequency: 32/44.1/48 kHz
- WMA tag: Ver.8.0
- Channel: 2 Channels

## AAC

- · Bit rate: 16 up to 320 kbps
- VBR: up to 320 kbps (MAX.)
- Sampling frequency: 32/44.1/48 kHz
- AAC tag: iTunes m4a metadata

## Maximum number of files/folders

- · Maximum number of files: 2500
- · Maximum number of files in a folder: 255
- · Maximum number of folders: 255
  - Root folder and empty folder are included.
- Maximum depth of tree structure: 8

# NOTICE

Never use ".mp3", ".wma" or ".m4a" as a file name extension if it is not in the MP3/WMA/AAC format file. Failure to observe this may result in damage to the speaker due to noise production.

## Listening to an iPod



#### Display





- (3) "MODE" button
- (4) "DISP/BACK" button
- (5) "MENU" button
- (6) "TUNE/FLD" knob
- (A) Track number
- (B) Play time
- (C) Current Active track information (if supported by audio device)

## Selecting an iPod mode

- 1) Press and hold "MODE" button (3) to change the display.
- Turn "TUNE/FLD" knob (6) to select "iPod", and press the knob (6) to determine the selection.

#### NOTE:

You can also switch the display in sequence by short pressing the "MODE" button (3).

## Selecting a track

- Press UP button (1) to listen to the next track.
- Press DOWN button (2) twice to listen to the previous track.

When DOWN button (2) is pressed once, the track currently being played will start from the beginning again.

## Fast forwarding/rewinding a track

- Press and hold UP