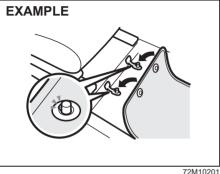

#### Folding rear seats

The rear seat(s) of your vehicle can be folded forward to provide additional cargo space.

To fold the rear seat(s) forward:

<sup>62</sup>SM01016

1) Insert the latch plate of the outboard lap-shoulder belts into the slit (1).