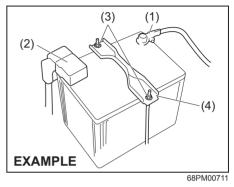

being less than the "MIN", it may cause reduced battery life, an exothermic heat, or an explosion by hydrogen gas occurring from the battery. Do not use the battery with battery level being less than the "MIN".

### NOTICE

If the battery liquid is added more than the "MAX", liquid may leak by vibrations during driving or liquid may spray out in some case depending on the condition of battery charging. These may cause damage to the parts near the battery. If the battery liquid overspills, immediately wash away with water. Do not add the battery liquid more than the "MAX".

#### NOTE:

The battery liquid is consumed when the battery is used. If the level is found to be less than the center of "MAX" and "MIN", add distilled water till it reaches the "MAX".

#### Replacement of the battery



To remove the battery:

- 1) Disconnect the negative cable (1).
- 2) Disconnect the positive cable (2).
- 3) Remove the retainer nuts (3) and remove the retainer (4).
- 4) Remove the battery.

To install the battery:

- 1) Install the battery in the reverse order of removal.
- 2) Tighten the bracket bolt and battery cables securely.

#### NOTE:

When the battery is disconnected, some of the vehicle's function will be initialized and/ or deactivated.

These function are required to reset after the battery is reconnected.

### 

Batteries contain toxic substances including sulfuric acid and lead. They could have potential negative consequences for the environment and human health. Used battery must be disposed or recycled according to the local law and must not be discarded with ordinary h