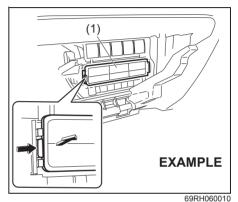

o prevent building of lime scale on the vehicle.

# Air conditioning system (if equipped)

If you do not use the air conditioner for a long period, such as during winter, it may not give the best performance when you start using it again. To help maintain optimum performance and durability of your air conditioner, it needs to be run periodically. Operate the air conditioner at least once a month for one minute with the engine idling. This circulates the refrigerant and oil and helps protect the internal components.

# Air conditioner filter replacement (if equipped)

Since special procedures are required, ask a authorised Maruti Suzuki workshop for this job.



 To approach the air conditioner filter, remove the glove box by pressing both sides of the glove box inward and pulling it out.



2) Unlock the holder (1) and release it EXAMPLE from the air conditioner unit.

# **INSPECTION AND MAINTENANCE**



69RH060020

3) Slide the tab of the holder (1) in an arrow direction and remove the holder.



# NOTICE

Do not apply excessive force to the tab when removing the holder (1). Otherwise, the tab may be damaged.



4) Pull out the air conditioner filter (2).

#### NOTE:

When you install a new air conditioner filter, check that the UP mark (3) faces upward.

# **EMERGENCY SERVICE**

| Tire changing tool                       | 7-1  |
|------------------------------------------|------|
| Jacking instructions                     | 7-3  |
| Jump-starting instructions               |      |
| Towing your vehicle                      |      |
| Engine trouble: Starter does not ope