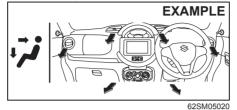

## 

Prolonged exposure to hot air from the heater or air conditioner could result in low temperature burns. All vehicle occupants, particularly children, the elderly, those with special needs, individuals with delicate skin, and sleeping individuals, should maintain sufficient distance from the air outlets to prevent prolonged exposure to hot airflow.

## Manual heating and air conditioning system (if equipped)

## **Description of controls**



#### Temperature selector (1)

This is used to adjust the temperature.

### Blower speed selector (2)

This is used to turn on the blower and to select blower speed.



75RM022

This selector is used to select the following mode.

## **VENTILATION** (a)



Temperature-controlled air comes out of the center and side air outlets.

**BI-LEVEL** (b)



Temperature-controlled air comes out of the floor outlets and cooler air comes out of the center and side outlets. When the temperature selector (1) is in the fully cold position or fully hot position, however, the air from the floor outlets and the air from the center and side outlets will be the same temperature.

#### HEAT (c)



Temperature-controlled air comes out of the floor outlets and the side outlets, small amount of air also comes out of the windshield defroster outlets.

#### HEAT & DEFROST (d)



Temperature-controlled air comes out of the floor outlets, the windshield defroster outlets and the side outlets.

## **DEFROST** (e)



Temperature-controlled air comes out of the windshield defroster outlets and the side outlets.

Air intake selector (4)





This selector is used