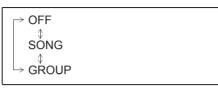

button (2) is presented

When DOWN button (2) is pressed once, the track currently being played will start from the beginning again.

# Fast forwarding/rewinding a track

- Press and hold UP button (1) to fast forward the track.
- Press and hold DOWN button (2) to fast rewind the track.
- Releasing the button can stop the fast forwarding/rewinding.

## NOTE:

Fast forwarding and fast rewinding function can be performed only if it is supported by the player in which the track is being played.

# Repeat playback

## (if supported by device)

- Press and hold "MENU" button (5) to change the display.
- 2) Turn "TUNE/FLD" knob (6) to select "Repeat".
- Press and then turn "TUNE/FLD" knob (6) to select one of the settings as below and press "TUNE/FLD" knob (6) again to determine the selection.



• SONG

The track currently being played will be played repeatedly.

GROUP

All the tracks in the group currently selected will be played repeatedly.

## NOTE:

Settings may be displayed depending on the Bluetooth  $^{\rm I\!R}$  device.

# Random playback (if supported by device)

- Press and hold "MENU" button (5) to change the display.
- 2) Turn "TUNE/FLD" knob (6) to select "Random".
- 3) Press "TUNE/FLD" knob (6) to select one of the settings as follows.

| r⇒ OFF        |  |
|---------------|--|
|               |  |
| GŘOUP         |  |
| \$            |  |
| ightarrow ALL |  |

GROUP

The tracks in the currently selected group will be played in random order.

• ĂLL

The tracks in the connected device will be played in random order.

# NOTE:

Settings may be displayed depending on