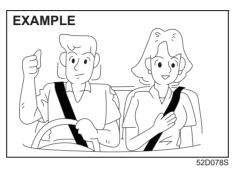

#### A WARNING

- Wear your seat belts at all times.
- An air bag supplements, or adds to, the frontal crash protection offered by seat belts. The driver and all passengers must be properly restrained by wearing seat belts at all times even if driving for a very short distance, whether or not an air bag is mounted at their seating position, to minimize the risk of severe injury or death in the event of a crash.