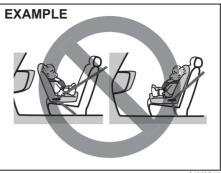

#### (Continued)

- Never use the same seat belt for more than one occupant and never attach a seat belt over an infant or child being held on an occupant's lap. Such seat belt use could cause serious injury in the event of an accident.
- Periodically inspect seat belt assemblies for excessive wear and damage. Seat belts should be replaced if webbing becomes frayed, contaminated or damaged in any way. It is essential to replace the entire seat belt assembly after it has been worn in a severe impact, even if the damage to the assembly is not obvious.
- Children aged 12 and under should ride properly restrained in the rear seat.
- Infants and small children should never be transported unless they are properly restrained. Restraint systems for infants and small children can be purchased locally and should be used. Check that the system you purchase meets applicable safety standards. Read and follow all the directions provided by the manufacturer.