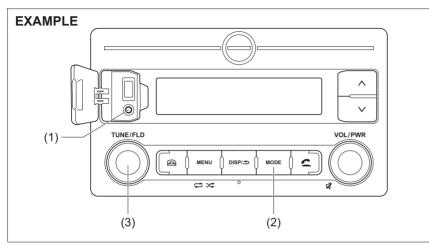

able depending on the model of iPod.

iPod



69RH2011

- Made for Apple badge means that an accessory has been designed to connect specifically to the Apple product(s) identified in the badge, and has been certified by the developer to meet Apple performance standards. Apple is not responsible for the operation of this device or its compliance with safety and regulatory standards.
- Please note that the use of this accessory with an Apple product may affect wireless performance.
- Apple, iPod touch, iPod nano, iPhone, and Lightning are trademarks of Apple Inc., registered in the U.S. and other countries.

#### NOTE:

Please do not connect iPod accessory such as iPod remote control or headphones while connecting the iPod with the unit. Unit may not operate correctly.

## **AUX** function



(1) AUX socket (2) "MODE" button

(3) "TUNE/FLD" knob

| <br>69RH16 |
|------------|
|            |

## **AUX** connection

To listen to auxiliary audio sources (sold separately) through the unit, follow the instruction below.

- 1) Connect the auxiliary audio source to the AUX socket (1) with an AUX cable.
- 2) Press and hold "MODE" button (2) to change the display.
- Turn "TUNE/FLD" knob (3) to select "AUX", and press the knob (3) to determine the selection.

#### NOTE:

69RH147

You can also switch the display in sequence by short pressing the "MODE" button (2).

# **A** CAUTION

- Before connection, mute the unit, and also keep the volume of the auxiliary audio source within a range that will not cause distortion.
- When the audio source is turned off, noise may be emitted. Be sure t