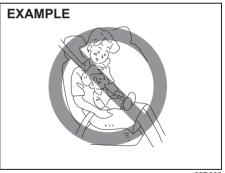

#### (Continued)

- Never use the same seat belt for more than one occupant and never attach a seat belt over an infant or child being held on an occupant's lap. Such seat belt use could cause serious injury in the event of an accident.
- Periodically inspect seat belt assemblies for excessive wear and damage. Seat belts should be replaced if webbing becomes frayed, contaminated or damaged in any way. It is essential to replace the entire seat belt assembly after it has been worn in a severe impact, even if the damage to the assembly is not obvious.
- Children aged 12 and under should ride properly restrained in the rear seat.
- Infants and small children should never be transported unless they are properly restrained. Restraint systems for infants and small children can be purchased locally and should be used. Check that the system you purchase meets applicable safety standards. Read and follow all the directions provided by the manufacturer.

# **WARNING**

(Continued)

- For child, if the seat belt irritates the neck or face, use a child restraint system appropriately for the child. The seat belts of your vehicle are principally designed for persons of adult size.
- Avoid contamination of seat belt webbing by polishes, oils, chemicals, and particularly battery acid. Cleaning may safely be carried out using mild soap and water.
- Do not insert any items such as coins and clips into the seat belt buckles and be careful not to spill liquids into these parts. If foreign materials get into a seat belt buckle, the seat belt may not work properly.
- All seatbacks should always be in an upright position while driving, or seat belt effectiveness may be reduced. Seat belts are designed to offer maximum protection when seatbacks are in the upright position.