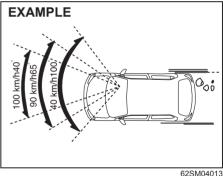

end collision, in case the vehicle ahead makes a sudden stop.



- Turn on the turn signal at least 30 meters before making a turn or changing the lane so as not to be hit.
- Before entering a corner, decelerate to a safe speed. Don't apply brakes during cornering, or skidding may occur.
- 5) When overtaking other vehicles, watch out for oncoming vehicles and carefully ensure safety.

- 6) Don't attempt zigzag driving as it will hinder your control over the vehicle and may cause an accident.
- Avoid reckless high speed driving and try to drive at a safe speed suitable for the road conditions while maintaining a constant speed.
- 8) The higher the speed, the narrower the driver's visual range becomes. In such a state, it is difficult to anticipate any hazard and the driver feels fatigued.



- 62510104013
- 9) Do not attempt sharp handling during high speed driving. You may lose your control over your vehicle.
- 10)When overtaking or changing lanes while driving at a high speed, keep ample vehicle-to-vehicle distance.

#### Braking



62SM04009

- Use the parking brake when parking your vehicle and shift the gear shift lever into the first gear or reverse gear position for the sake of safety.
- 2) Don't use hand-braking unless unavoidable. It causes the vehicle to skid and a collision may occur. It is especially dangerous when the tires are worn out as they skid more.

#### NOTE:

Non-usage of vehicle for long duration may cause gradual rusting on brake disc surface as it is made of cast iron. This may result in noise/vibration. The same has no bearing on functioning of the