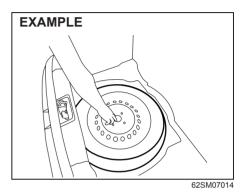

handle (3) to securely hold the jack in place.

## 

After using the tire changing tools, stow them securely or they can cause injury if an accident occurs.

# 

The jack should be used only to change wheels. It is important to read the jacking instructions in this section before attempting to use the jack.

### NOTICE

To avoid damaging the storage bracket, do not expand the jack excessively.



# EMERGENCY SERVICE





To remove the luggage compartment carpet (if equipped) easily, lift the carpet through the hole provided on the carpet and pull it out.

#### NOTE:

When installing, install the carpet in the reverse order of removal.

To remove the spare tire, turn its bolt (5) counterclockwise by hand.

 After removing bolt (5), take out the spare tire as shown in below illustrations.





NOTE:

If it is difficult to turn the bolt (5) by hand, use tools has shown in above illustration.

## **EMERGENCY SERVICE**

Store the spare tire in the reverse order of removal. Place the tire gently, do not drop from height to avoid any damage. After storing, verify that the spare tire is stored securely.

Make sure that there is no looseness by trying to shake the spare tire.

NOTICE

If there is a looseness, it may cause a rattling and damage the paintwork.

# **Jacking instructions**



62SM07002

- 1) Place the vehicle on level, hard ground.
- Set the parking brake firmly and shift into "R" (Reverse) if your vehicle has a manual transmission/Auto Gear Shift.

# 

- Shift into "R" (Reverse) for a manual transmission/Auto Gear Shift vehicle when you jack up the vehicle.
- Never ja