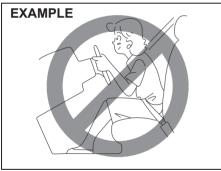

# WARNING

- · Never attempt to adjust the driver's seat or seatback while driving. The seat or seatback could move unexpectedly, causing loss of control. Check that the driver's seat and seatback are properly adjusted before you start driving.
- To avoid excessive seat belt slack. which reduces the effectiveness of the seat belts as a safety device, check that the seats are adjusted before the seat belts are fastened.
- All seatbacks should always be in an upright position when driving, or seat belt effectiveness may be reduced. Seat belts are designed to offer maximum protection when seatbacks are in the upright position.
- · Do not place any object under the front seat. If an object gets caught under the front seat. the seat shall not be latched.