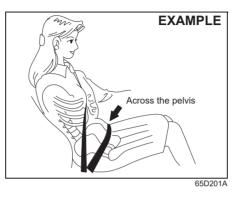

#### (Continued)

- Pregnant women should use seat belts, although specific recommendations about driving should be made by the woman's medical advisor. Remember that the lap portion of the belt should be worn as low as possible across the hips, as shown in the illustration.
- Do not wear seat belts over hard, fragile, or sharp items such as pens, keys, eyeglasses, etc. in pockets or on clothing. The pressure from seat belt on such items can cause injury in case of an accident.