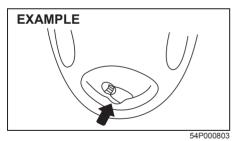

shaped end facing the wheel. Tighten each nut snugly by hand until the wheel is securely seated on the hub.



55RM08006

#### Tightening torque for wheel nut 100 Nm (10.1 kg-m, 73.7 lb-ft)

 Lower the jack and fully tighten the nuts with a wrench in numerical order as shown in the illustration.

# A WARNING

Use genuine wheel nuts and tighten them to the specified torque as soon as possible after changing wheels. Incorrect wheel nuts or improperly tightened wheel nuts may come loose or fall off, which can result in an accident. If you do not have a torque wrench, have the wheel nut torque checked by a Maruti Suzuki authorised workshop.

# Full wheel cover (if equipped)





Remove the full wheel cover by using jack handle (1) covered with a soft cloth (2), as shown in the illustration.



Ensure not to cover or foul the air valve while installing the full wheel cover.

# Jump-starting instructions

## WARNING

- Never attempt to jump-start your vehicle if the battery appears to be frozen. Batteries in this condition may explode.
- When making jump lead connections, check that your hands and the jump leads remain clear from pulleys, belts or fans.
- Batteries produce flammable hydrogen gas. Keep flames and sparks away from the battery or an explosion may occur. Never smoke when working near the battery.
- If the booster battery you use for jump-starting is installed in another vehicle, check that the two vehicles are not touching each other.
- If your battery discharges repeatedly, for no apparent reason, have your vehicle inspected by a Maruti Suzuki authorised workshop.