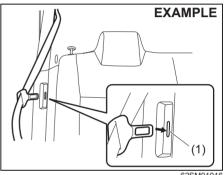

60A039

To unfasten the seat belt, push the red "PRESS" button on the buckle and retract the belt slowly while holding the belt or/and the latch plate.