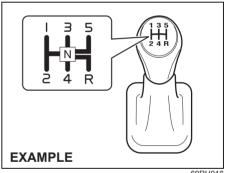

rter motor stops automatically. (Continued)

NOTICE

#### (Continued)

- (For Auto Gear Shift models)
- For protection of a lead-acid battery and a starter motor, do not use the starter motor by turning the key to "START" for more than 12 seconds at a time. If the engine dose not start, turn the key to "LOCK" position and wait for more than 30 seconds before trying again. If the engine does not start after several attempts, check the fuel and ignition system or consult a Maruti Suzuki authorised workshop.

### **Using transmission**

### **WARNING**

Do not hang any items on the gearshift lever and do not use the gearshift lever as a handrest. Otherwise, it could prevent proper operation of the gearshift lever and cause its malfunction, resulting in an accident.

#### Manual transmission



69RH016

### Starting off

To start off, depress the clutch pedal all the way to the floor and shift into 1st gear. After releasing the parking brake, gradually release the clutch. When you hear a change in the engine's sound, slowly press the accelerator while continuing to gradually release the clutch.

#### Shifting

All forward gears are synchronized and provide quiet and easy shifting. Always depress the clutch pedal all the way to the floor before shifting gears. Downshifting maximum allowable speeds

| Downshifting | km/h |
|--------------|------|
| 2nd to 1st   | 20   |
| 3rd to 2nd   | 75   |
| 4th to 3rd   | 115  |
| 5th to 4th   | 160  |

\*NOTE:

You may not accelerate to the maximum allowable speed because of the driving situation and/or the vehicle condition.

### NOTICE

D