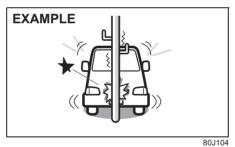

nt airbags may inflate.



· Hitting a curb or medial strip



· Falling into a deep hole or ditch



 Frontal collision to a stopped vehicle at less than about 50 km/h



· Landing hard or falling

#### Front airbags may not inflate

The front airbags may not inflate when a strong impact has not occurred since the collision object (including living being like animals) was easy to be deformed or moved, or the collided portion of your vehicle was easy to be deformed.

Also, front airbags may not inflate in many cases when the collision angle is greater than about 30 degrees at left and right angles from the front of your vehicle.

Also, in certain collisions at low speed, the air bags may not inflate.



· Collision that the front of your vehicle goes under the bed of a truck etc.

80J103



Collision with a utility pole or stumpage



· Collision with a fixed wall or guardrail at left and right angles of greater than about 30 degrees (1) from the front of your vehicle



· Frontal collision with a fixed wall that does not move or deform at less than about 25 km/h

#### Front airbags do not inflate

Front airbags do not inflate in rear impacts, side impacts or rollovers, etc. However, these might inflate in a strong impact.





· Vehicle rollover

#### How the system works

In a frontal collision, the collision sensors will detect rapid deceleration, and if the controller judges that the deceleration represents a severe frontal collision, the controller will trigger the inflators. The inflators inflate the appropriate airbags with nitrogen or argon gas. The inflated airbags