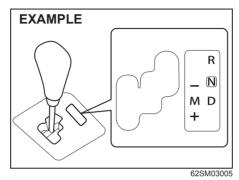

e vehicle stationary on a slope. Depress the clutch fully when shifting.
- When shifting or starting off, do not race the engine. Racing the engine can shorten engine life and cause negative effect to smooth shifting.

### Auto Gear Shift

Auto Gear Shift is a 5-speed forward/ reverse transmission.

Auto Gear Shift has the basic features of conventional manual transmission, but clutch operation and transmission gear shifting are controlled electronically.

### NOTICE

Do not depress both the brake pedal and accelerator pedal simultaneously. This can cause damage or overheating to the clutch.

#### NOTE:

When you open the driver's door, the Auto Gear Shift systems run automatically and you may hear an operating noise. This sound does not indicate malfunction. The features are as follows:





#### Depress brake pedal indicator



This light will come on if you do not depress the brake pedal in the following situations.

- When starting the engine.
- When the engine is on and the gearshift lever is shifted from "N" position to "D", "M" or "R" position.
- When the ignition switch is in the "ON" position, and the engine is off, the gear-shift lever is shifted into any position.

This light will also come on if one of the gears cannot be engaged and the system is unable to re-try shifting when you shift the gearshift lever from "N" position to "D", "M" or "R" position.

#### Starting the engine

When starting the engine, always place the gearshift lever in the "N" position and depress the brake pedal firmly. The engine cannot be started unless the gearshift lever is in the "N"