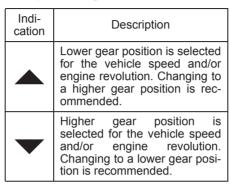

ptimal gear position for your driving, however, a driver will not be relieved from the duty of care of driving operation or gear change with this indicator.

To drive safe, do not gaze the gearshift indicator, pay attention to your driving situation and shift up or down if necessary.

### NOTE:

- The gearshift indicator is not indicated when the gear position is in "N" (Neutral).
- If you depress the clutch pedal while UP/ DOWN arrow is indicated, the indication will disappear.
- In ordinary driving, UP arrow will disappear when you release your foot from the accelerator pedal.
- The indication of gearshift indicator timing may differ depending on the vehicle condition and/or driving situation even in the same vehicle speed and engine revolution.

#### Example of the gearshift indicator



### ENG A-STOP System (Engine Auto Stop Start System)

The ENG A-STOP system (engine auto stop start system) automatically stops the engine while waiting briefly at a traffic light, etc., and automatically restarts the engine afterward. This system helps reduce emissions, improve fuel consumption and lower engine noise.

This system stops the engine temporarily under specific conditions. Before parking the vehicle for an extended period of time or leaving the vehicle, properly apply the parking brake and stop the engine with the engine switch.

Once the specific conditions are met, the engine will stop automatically after the vehicle has stopped. However, the engine will not be stopped automatically until confirmation of the system function is finished.

### 

- Do not get out of the veh