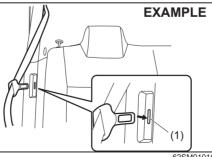

#### Folding rear seats

The rear seat(s) of your vehicle can be folded forward to provide additional cargo space.

To fold the rear seat(s) forward:

<sup>62</sup>SM01016

1) Insert the latch plate of the outboard lap-shoulder belts into the slit (1).