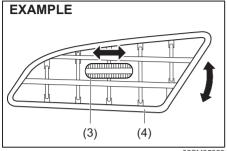

mergency situations and sea shipping purposes only. Do not use the frame hook for towing another vehicle, being towed by another vehicle or transporting your vehicle by a car carrier trailer, etc. Otherwise, the frame hook or the vehicle body may break and cause serious injury or damage.

To tow your vehicle on the road or highway, follow the instruction of "Towing" in "EMERGENCY SERVICE" section.

## OTHER CONTROLS AND EQUIPMENT

## Heating and air conditioning system (if equipped)

#### Air outlet



1. Windshield defroster outlet 2. Side outlet

3. Center outlet 4. Floor outlet



62SM05017

To open the louver (1), push the arrow part (2) as shown in the illustration. To adjust the direction of the air flow, move up or down or turn the opened louver (1).

62SM05016

**Center outlet** 



62SM05029

Move the knob (3) horizontally or the case (4) vertically to adjust the direction of air-flow as desired.

## 

Prolonged exposure to hot air from the heater or air conditioner could result in low temperature burns. All vehicle occupants, particularly children, the elderly, those with special needs, individuals with delicate skin, and sleeping individuals, should maintain sufficient distance from the air outlets to prevent prolonged exposure to hot airflow.

## Manual heating and air conditioning system (if equipped)

## **Description of controls**



#### Temperature selector (1)

This is used to adjust the temperature.

### Blower speed selector (2)

This is used to turn on the blower and to select blower speed.



75RM022

This selector is used to select the following mode.