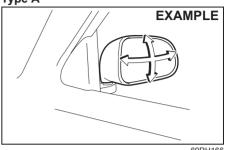

earview mirrors and adjust properly before driving.
- Do not place objects in the rear of the vehicle which may hinder visibility or interfere with your vision from the rear window glass.

#### Inside rearview mirror

You can adjust the inside rearview mirror by hand to see the rear of your vehicle in the mirror.



74LHT0235

#### 

Do not modify the inside rearview mirror or install a non-genuine wide mirror. It could result in injury during accident.

#### **Outside rearview mirrors**

Adjust the outside rearview mirrors so you can just see the side of your vehicle in the mirrors.

#### 

Be careful when judging the size or distance of a vehicle or other object seen in the side convex mirror. Be aware that objects look smaller and appear farther away than when seen in a flat mirror.





69RH166



62SM02002

You can adjust the outside rearview mirrors by hand or with the knob (1) located on the driver's or front passenger's door panel.

#### Type C Electric Mirrors (if equipped)



69RM02007

The switch to control the electric mirrors is located on the instrument panel. You can adjust the mirrors when the ignition switch is in the "ACC" or "ON" position, or the ignition mode is "ACC" or "ON". To adjust the mirrors:

- Move the selector switch (L R knob) to the left or right to select the mirror you wish to adjust.
- 2) Press the control knob of the switch in the direction that corresponds to the direction in which you wish to move the mirror.
- 3) Return the selector switch to the center position to help prevent unintended adjustment.

#### 

If you adjust the outside r