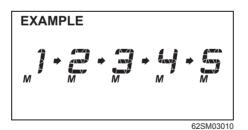

Manual (M) mode is selected. and you can shift to a lower gear manually. For details of downshift operation, refer to "Upshift and downshift" in the "Manual (M) mode".

#### Manual (M) mode

The gears are not automatically up-shifted. To shift the transmission, the driver must operate the gearshift lever to the "+" or "-" direction. As for conventional manual transmission vehicles, releasing the accelerator pedal a little may help the transmission to shift smoothly.

Upshift and downshift:

#### Upshifting



Downshifting EXAMPLE R N М D +



62SM03007

Pull the gearshift lever to the "+" direction and release it. Every time the lever is operated, the transmission is upshifting 1 step in the order of 1st  $\rightarrow$  2nd  $\rightarrow$  3rd  $\rightarrow$  4th  $\rightarrow$ 5th gear.



Push the gearshift lever to the "-" direction and release it. Every time the lever is operated, the transmission is downshifted in the order 5th  $\rightarrow$  4th  $\rightarrow$  3rd  $\rightarrow$  2nd  $\rightarrow$  1st dear.



The gear position is displayed on the gear position indicator. The gear position indicator shows the transmission dear position.

Before starting off, always check the gear position indicator to make sure that the transmission is engaged in 1st or reverse, then depress the accelerator pedal. It is possible to start vehicle in 2nd gear using manual mode, from stop condition.

#### NOTE:

- Always use 1st gear while starting off on an uphill slope otherwise you can damage the clutch.
- To downshift smoothly, the engine runs fast in some cases. This is done int