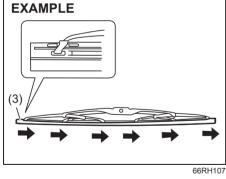

#### NOTE:

Some wiper blades may be different from the ones described here depending on vehicle specifications. If so, consult a Maruti Suzuki authorised workshop for proper replacement method.

#### For windshield wipers:



62SM06013

1) Hold the wiper arm away from the window.

#### NOTE:

When raising both of the front wiper arms, pull the driver's side wiper arm up first. When returning the wiper arms, lower the passenger's side wiper arm first. Otherwise, the wiper arms may interfere with each other.



54G130

- Squeeze lock (1) towards wiper arm (2) and remove the wiper frame from the arm as shown.
- Unlock the lock end of the wiper blade and slide the blade out as shown.

# **INSPECTION AND MAINTENANCE**

#### Removal



EXAMPLE (4) (4) (4) 60RH108

(4) Retainer

Installation



(3) Locked end

4) If the new blade is provided without the two metal retainers (4), move them from the old blade to the new one.





(A) Up (B) Down

#### NOTE:

When you install the metal retainers (4), check that the direction of metal retainers is as shown in the above illustrations.

- 5) Install the new blade in the reverse order of removal, with the locked end positioned toward the wiper arm. Check that the blade is properly retained by all the hooks. Lock the blade end into place.
- 6) Reinstall wiper frame to arm, checking that the lock lever is snapped securely into the arm.

66RH109

# **INSPECTION AND MAINTENANCE**

# Windshield washer fluid



62SM06031

Check that there is washer fluid in the tank. Refill it if necessary. Use a good quality windshield washer fluid, diluted