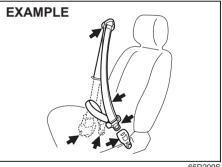

#### All seat belts except rear center

All seat belts except rear center are the lap-shoulder belt.

To fasten the seat belt, sit up straight and far back into the seat, pull the latch plate attached to the seat belt across your body and press it straight into the buckle until you hear a "click".

60A039

To unfasten the seat belt, push the red "PRESS" button on the buckle and retract the belt slowly while holding the belt or/and the latch plate.