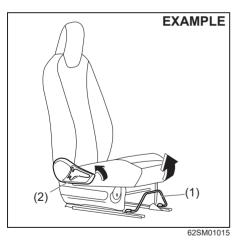

Seat position adjustment lever (1) Pull the lever up and slide the seat.

# Seatback angle adjustment lever (2)

Pull the lever up and move the seatback.

After adjustment, move the seat and seatback forward and backward to check that it is securely latched.