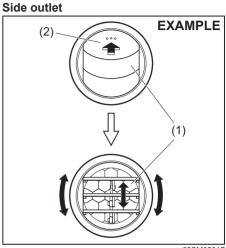

ing purposes only.

### NOTICE

- Your vehicle was originally designed to carry people and a normal amount of cargo, not to tow a trailer.
- The frame hook (5) is provided on the rear of the vehicle for use in emergency situations and sea shipping purposes only. Do not use the frame hook for towing another vehicle, being towed by another vehicle or transporting your vehicle by a car carrier trailer, etc. Otherwise, the frame hook or the vehicle body may break and cause serious injury or damage.

To tow your vehicle on the road or highway, follow the instruction of "Towing" in "EMERGENCY SERVICE" section.

## OTHER CONTROLS AND EQUIPMENT

## Heating and air conditioning system (if equipped)

#### Air outlet



1. Windshield defroster outlet 2. Side outlet

3. Center outlet 4. Floor outlet



62SM05017

To open the louver (1), push the arrow part (2) as shown in the illustration. To adjust the direction of the air flow, move up or down or turn the opened louver (1).

62SM05016

**Center outlet** 



62SM05029

Move the knob (3) horizontally or the case (4) vertically to adjust the direction of air-flow as desired.

## 

Prolonged exposure to hot air from the heater or air conditioner could result in low temperature burns. All vehicle occupants, particularly children, the elderly, those with special needs, individuals with delicate skin, and sleeping individuals, should maintain sufficient distance from the air outlets to prevent prolonged exposure to hot airflow.

## Manual heating and air conditioning system (if equipped)

## **Description of controls**



#### Temperature s