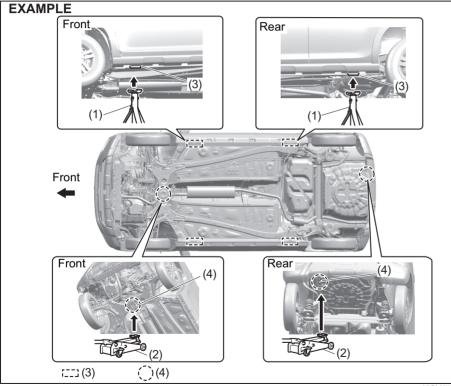

n the illustration) near the wheel to be changed.
- Make sure that the jack is raised at least 50 mm (2 inch) before it contacts the flange. Use of the jack when it is within 50 mm (2 inch) of being fully collapsed may result in failure of the jack.
- Do not use wooden blocks or similar objects as a jack underlay.
- Never get under the vehicle when it is supported by the jack. Never place your hands and feet under the raised vehicle when it is supported by a jack.
- Never run the engine when the vehicle is supported by the jack and never allow passengers to remain in the vehicle.



# Raising vehicle with garage jack

- · Apply the garage jack to one of the points indicated below.
- Always support the raised vehicle with jack stands (commercially available) at the points indicated below.



#### (1) Jack stand

- (2) Garage jack
- (3) Jacking Point for on-board Jack/Jack stand/ Two-column lift
- (4) Jacking point for garage jack

## NOTE:

For more details, contact a Maruti Suzuki authorised workshop.

# NOTICE

Never apply a garage jack to the exhaust pipe, side under spoiler (if equipped), engine undercover (if equipped) or rear torsion beam

# **Changing wheels**

# **WARNING**

Never change a wheel in traffic lane. Always move the vehicle off the road on level, hard ground away from traffic for changing a wheel. For any further assistance contact your nearest Maruti Suzuki authorised workshop.

To change a wheel, use the following procedure:

- 1) Remove the jack, tools and spare wheel from the vehicle.
- 2) Loosen, but do not remove the wheel nuts.

62SM07009

## EMERG