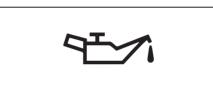

d then turns off, the system is normal. If the warning light still stays on, something is wrong with the system.

If the light and the brake system warning light stay on or come on simultaneously when driving, your ABS system is equipped with the rear brake force control function (proportioning valve function) and there may be something wrong with both the rear brake force control function and the anti-lock function of the ABS system. If one of the above occurs, have the system inspected by a Maruti Suzuki authorised workshop.

If the ABS becomes inoperative, the brake system will function as an ordinary brake system that does not have this ABS system.

For details of ABS system, refer to "Antilock brake system (ABS)" in the "OPERAT-ING YOUR VEHICLE" section.

#### **Oil pressure light**



50G051

When the ignition switch is turned to "ON" position, this light comes on. When the engine is started, the light goes out. The light will come on and remain on if there is insufficient oil pressure. If the light comes on when driving, pull off the road as soon as you can and stop the engine.

Check the engine oil level and add oil if necessary. If there is enough oil, the lubrication system should be inspected by a Maruti Suzuki authorised workshop before you drive the vehicle again. NOTICE

- If you operate the engine with this light on, severe engine damage can result.
- Do not rely on the oil pressure light to indicate the need to add oil. Periodically check the engine oil level.

#### **Charging light**



50G052

When the ignition switch is turned to "ON" position, this light