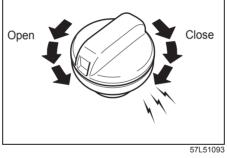

-9   |
| Heating and air conditioning system (if equipped)        | 5-12  |
| Manual heating and air conditioning system (if equipped) | .5-13 |
| Radio antenna                                            | 5-17  |
| Installation of radio frequency transmitters             | 5-17  |
| Audio system (if equipped)                               | 5-18  |
|                                                          |       |

## OTHER CONTROLS AND EQUIPMENT

## Fuel filler cap



EXAMPLE

62SM05005

The fuel filler cap is located on the left rear side of the vehicle. The fuel filler door can be unlocked by pulling up the opener lever located on the outboard side of the driver's seat and locked by simply closing the door.

## 

Do not step over the release lever to avoid any damage.

#### EXAMPLE



To remove the fuel filler cap:

- 1) Stop the engine and close all the doors and window while refueling.
- 2) Open the fuel filler door.
- 3) Remove the cap by turning it counterclockwise.

## **A** CAUTION

Remove the fuel filler cap slowly. The fuel may be under pressure and may spray out, causing injury.





62SM05007

#### NOTE:

The cap holder (1) holds the fuel filler cap (2) by hooking the groove (3), or the hook (4) also holds the fuel filler cap when refueling.

To reinstall the fuel filler cap:

- 1) Turn the cap clockwise until you hear several clicks.
- 2) Close the fuel filler door.

## 

- Fuel is extremely flammable. Do not smoke when refueling, and check that there are no open flames or sparks in the area.
- If you need to replace the fuel cap, use a MARUTI SUZUKI genuin