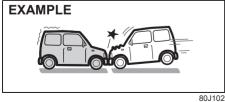

airbags may inflate

Receiving a strong impact to the lower body of your vehicle, the front airbags may inflate.



· Hitting a curb or medial strip



· Falling into a deep hole or ditch



 Frontal collision to a stopped vehicle at less than about 50 km/h



· Landing hard or falling

#### Front airbags may not inflate

The front airbags may not inflate when a strong impact has not occurred since the collision object (including living being like animals) was easy to be deformed or moved, or the collided portion of your vehicle was easy to be deformed.

Also, front airbags may not inflate in many cases when the collision angle is greater than about 30 degrees at left and right angles from the front of your vehicle.

Also, in certain collisions at low speed, the air bags may not inflate.



· Collision that the front of your vehicle goes under the bed of a truck etc.

80J103



Collision with a utility pole or stumpage



· Collision with a fixed wall or guardrail at left and right angles of greater than about 30 degrees (1) from the front of your vehicle



· Frontal collision with a fixed wall that does not move or deform at less than about 25 km/h

#### Front airbags do not inflate

Front airbags do not inflate in rear impacts, side impacts or rollovers, etc. However, these might inflate in a strong impact.





· Vehicle rollover

#### How the system works

In a frontal collision, the collision sensors will detect rapid deceleration, and if the controller judges that the deceleration represents a severe frontal collision, the controller will trigger the inflators. The i