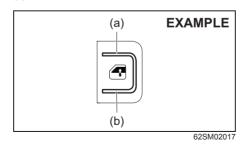

ransmitter.
- 5) Close the transmitter and install it into the transmitter holder.
- Close the transmitter cover, install and tighten the screw (1).
- Check that the door locks can be operated with the transmitter.
- Dispose of the used battery properly according to applicable rules or regulations. Do not dispose of lithium batteries with ordinary household trash.

#### **BEFORE DRIVING**

#### Windows

Manual window control (if equipped)



Raise or lower the door windows by turning the handle located on the door panel.

# Power window controls (if equipped)

The power windows can only be operated when the ignition switch is in "ON" position.

#### Driver's side



The center console has a switch (1) to operate the driver's window and a switch (2) to operate the front passenger's window



To open a window, push the bottom part (b) of the switch. To close the window, push the top part (a) of the switch.

#### WARNING

- To avoid injuring an occupant by window entrapment, check that no part of the occupant's body such as hands or head is in the path of the power windows when closing them.
- Always remove the ignition key with you when leaving the vehicle even only for a short time. Also do not leave children alone in a parked vehicle. Unattended children could use the power window switches and get trapped by the window.

NOTE:

If you drive with one of the rear windows open, you may hear a loud sound caused by air vibration. To reduce the sound, open the driver's or front passenger's window, or narrow the rear window opening.

#### **BEFORE DRIVING**

#### Mirrors

#### A W