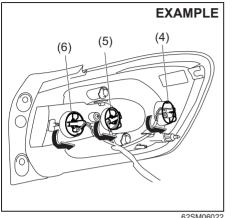

You can see the position of retaining spring from the hole (5) of headlight.



 Open the engine hood while the engine is stopped. To remove the bulb holder of the front turn signal light (1) or the front position light (2) from the light housing, turn the holder counterclockwise and pull it out.



 To remove the bulb of the front turn signal light (1) from the bulb holder, push in the bulb and turn it counterclockwise. To install a new bulb, push it in and turn it clockwise.

To remove and install the bulb of the front position light (2), simply pull out or push in the bulb.

#### **Rear combination light**



- 62SM06034
- 1) Remove the screws (1) and pull the light housing (2) straight.

#### NOTE:

When reinstalling the light housing, check that the clips (3) are properly attached.



 62SM06022
 2) To remove the bulb holder of the tail/ brake light (4), the turn signal light (5) or the reversing light (6) from the light housing, turn the holder counterclockwise and pull it out.



3) To remove the bulb of the tail/brake light (4), the turn signal light (5) or the reversing light (6) from bulb holder, push in the bulb and turn it counterclockwise. To install a new bulb, push it in and turn it clockwise.

#### License plate light



1) Turn the lens (1) counterclockwise to remove it.



2) To remove and install the bulb of the license plate light (2), simply pull out or push in the bulb.

### High-mount stop light



62SM06028

1) Open the tailgate, and pull the cover (1) straight as shown in the illustration.



2) Remove the bulb holder as shown in the illustration.