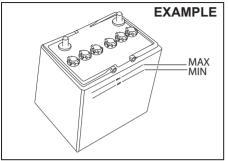

ARNING**

- Batteries produce flammable hydrogen gas. Keep flames and sparks away from the battery or an explosion may occur. Never smoke when working near the battery.
- When checking or servicing the battery, disconnect the negative cable. Be careful not to cause a short circuit by allowing metal objects to contact the battery posts and the vehicle at the same time.
- To avoid harm to yourself or damage to your vehicle or battery, follow the jump-starting instructions in the "EMERGENCY SERVICE" section if it is necessary to jumpstart your vehicle.
- Diluted sulfuric acid spilled from battery can cause blindness or severe burns. Use proper eye protection and gloves. Flush eyes or body with ample water and get medical care immediately if suffered. Keep batteries out of reach of children.



76MM07005

For maintenance-free battery (cap-less type), you need not add water. For traditional type battery, which has water filler caps, the level of the battery fluid (acid) must be kept between the "MAX" and "MIN" at all times. You should periodically check the battery, battery terminals, and battery hold-down bracket for corrosion. Remove corrosion using a stiff brush and ammonia mixed with water, or baking soda mixed with water. After removing corrosion, rinse with clean water.

If your vehicle is not going to be driven for a month or longer, disconnect the cable from the negative terminal of the battery to help prevent discharge.

### A WARNING

If the battery is used with battery level being less than the "MIN", it may cause reduced battery life, an exothermic heat, or an explos