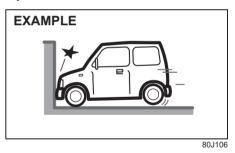

rd or falling

#### Front airbags may not inflate

The front airbags may not inflate when a strong impact has not occurred since the collision object (including living being like animals) was easy to be deformed or moved, or the collided portion of your vehicle was easy to be deformed.

Also, front airbags may not inflate in many cases when the collision angle is greater than about 30 degrees at left and right angles from the front of your vehicle.

Also, in certain collisions at low speed, the air bags may not inflate.



· Collision that the front of your vehicle goes under the bed of a truck etc.

80J103



Collision with a utility pole or stumpage



· Collision with a fixed wall or guardrail at left and right angles of greater than about 30 degrees (1) from the front of your vehicle



· Frontal collision with a fixed wall that does not move or deform at less than about 25 km/h

#### Front airbags do not inflate

Front airbags do not inflate in rear impacts, side impacts or rollovers, etc. However, these might inflate in a strong impact.





· Vehicle rollover

#### How the system works

In a frontal collision, the collision sensors will detect rapid deceleration, and if the controller judges that the deceleration represents a severe frontal collision, the controller will trigger the inflators. The inflators inflate the appropriate airbags with nitrogen or argon gas. The inflated airbags provide a cushion for your head and upper body. The airbag inflates and deflates so quickly that you may not even realize that it has activated. The airbag will neither hinder your vi