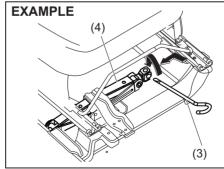

|
| Warning triangle                         |      |
|                                          |      |



60G411A

# Tire changing tool



62SM07005

- (1) Towing hook
- (2) Wheel wrench
- (3) Jack handle

The jack (4) is stowed under the driver's seat.

Slide the driver's seat backward. To remove the jack (4), turn the jack shaft counterclockwise by hand and pull the jack out of the storage bracket from the front side of the seat.

#### NOTE:

If it is difficult to turn the shaft by hand, use jack handle (3) as shown in the illustration and move it downwards to turn the jack shaft counterclockwise.

To stow the jack, place it in the storage bracket and turn the jack shaft clockwise with hand.

Check that jack does not get entangled with any harness while removing or placing it back.



62SM07006

After temporarily holding the jack (4) until it contacts the storage bracket, turn the shaft approximately  $60^{\circ}$  to  $90^{\circ}$  by using jack handle (3) to securely hold the jack in place.

## 

After using the tire changing tools, stow them securely or they can cause injury if an accident occurs.

# 

The jack should be used only to change wheels. It is important to read the jacking instructions in this section before attempting to use the jack.

### NOTICE

To avoid damaging the storage bracket, do not expand the jack excessively.



# EMERGENCY SERVICE





To remove the luggage compartment carpet (if equipped) easily, lift the carpet through the hole provided on the carpet and pull it out.

#### NOTE:

When installing, install the carpet in the reverse order of