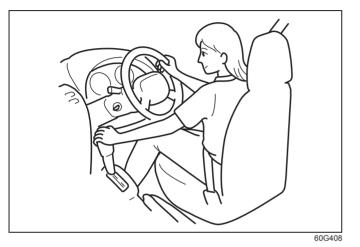

# WARNING

- · Never attempt to adjust the driver's seat or seatback while driving. The seat or seatback could move unexpectedly, causing loss of control. Check that the driver's seat and seatback are properly adjusted before you start driving.
- To avoid excessive seat belt slack. which reduces the effectiveness of the seat belts as a safety device, check that the seats are adjusted before the seat belts are fastened.
- All seatbacks should always be in an upright position when driving, or seat belt effectiveness may be reduced. Seat belts are designed to offer maximum protection when seatbacks are in the upright position.
- · Do not place any object under the front seat. If an object gets caught under the front seat. the seat shall not be latched.