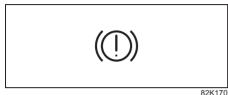

To change the hour indication quickly, push and hold the indicator selector knob (1).

To set the hour indication, wait for a while without pushing the indicator selector knob (1) and the minute indication will blink.

 To change the minute indication, push the indicator selector knob (1) repeatedly when the minute indication blinks. To change the minute indication quickly, push and hold the indicator selector knob (1).

To set the minute indication, wait for a while without pushing the indicator selector knob (1).

#### Initialization setting "dE - on"

- dE an: Initialize all settings
- 5) To exit the setting mode, switch the display to show " $\mathcal{E}_{Dd}$ " and then push and hold the indicator selector knob (1).

#### Warning and indicator lights

#### Brake system warning light



Three different types of operations exist depending on the vehicle's specification.

- The light comes on briefly when the ignition switch is turned to "ON" position.
- The light comes on when the parking brake is engaged with the ignition switch in "ON" position.
- The light comes on under either or both of above two conditions.

The light also comes on when the fluid in the brake fluid reservoir falls below the specified level.

The light should go out after starting the engine and fully releasing the parking brake, if the fluid level in the brake fluid reservoir is adequate. The light also comes on together with the ABS warning light when the rear brake force control function (proportioning valve function) of the ABS system fails.

If the brake system warning light comes on while you