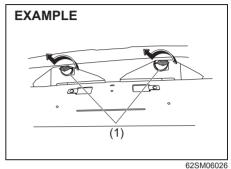

in and turn it clockwise.

To remove and install the bulb of the front position light (2), simply pull out or push in the bulb.

#### **Rear combination light**



- 62SM06034
- 1) Remove the screws (1) and pull the light housing (2) straight.

#### NOTE:

When reinstalling the light housing, check that the clips (3) are properly attached.



 62SM06022
 2) To remove the bulb holder of the tail/ brake light (4), the turn signal light (5) or the reversing light (6) from the light housing, turn the holder counterclockwise and pull it out.



3) To remove the bulb of the tail/brake light (4), the turn signal light (5) or the reversing light (6) from bulb holder, push in the bulb and turn it counterclockwise. To install a new bulb, push it in and turn it clockwise.

#### License plate light



1) Turn the lens (1) counterclockwise to remove it.



2) To remove and install the bulb of the license plate light (2), simply pull out or push in the bulb.

### High-mount stop light



62SM06028

1) Open the tailgate, and pull the cover (1) straight as shown in the illustration.



2) Remove the bulb holder as shown in the illustration.



(3) Removal

(4) Install

3) To remove and install the bulb of the high-mount stop light (2), simply pull out or push in the bulb.

#### Interior light



67LH084

 Remove the lens by using a flat blade screwdriver covered with a soft cloth as shown. To install it, simply push it back in.



2) To remove the bulb push the bulb to the left side of holder and pull.

# Wiper blades



62SM06012

If the wiper blades become brittle or damaged, or make st