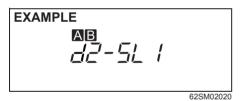

sh the indicator selector knob (1).          |
|---|------------------------------------------------|
|   | Push and hold the indicator selector knob (1). |

#### NOTE:

Depending on vehicle's specifications, some items may not be displayed.

#### How to operate the setting mode:

- When the ignition switch is in "ON" position and the vehicle is stationary, push the indicator selector knob (1) to switch the information display indication (B) to the odometer.
- 2) Push and hold the indicator selector knob (1) until the setting mode appears on the information display.
- Push and/or hold the indicator selector knob (1) to select a function that you want to set up according to the above chart.
- Push and/or hold the indicator selector knob (1) to register settings of the following functions.



NOTE:

- As shown in the above illustration, "ME" is indicated on the display of currently selected item.
- To go back to the higher level display during operation, push the indicator selector knob (1) to display " BREH" or "-BRE "and then push and hold the indicator selector knob (1).

Automatic door locking function "d2"

- d2-5L /: Disable the automatic door locking function
- d2-5L2: Lock all doors when the vehicle speed reaches 15 km/h (default setting)

#### Automatic door unlocking function "d3"

- d3-5L /: Disable the automatic door unlocking function
- d3-5L2: Unlock all doors when the key is pulled out from the ignition switch (default setting)

#### Additional flashes of the turn signal "L2"

- L2-5L /: Turn signal flashes three times after the turn signal lever is returned (d