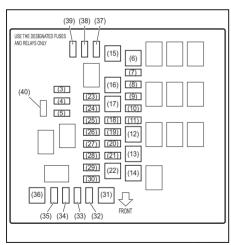

le. Otherwise, sulfuric acid could run out and you might get injury.

### **Fuses**

Your vehicle has three types of fuses, as described below:

#### Main fuse

The main fuse takes current directly from the battery.

#### **Primary fuses**

These fuses are between the main fuse and individual fuses, and are for electrical load groups.

#### Individual fuses

These fuses are for individual electrical circuits.

NOTE:

- "Blank" indicates that fuse is not applicable in the variant, even though name of fuse might be available on cover of fuse box of your vehicle.
- Some fuse may not be applicable to your vehicle according to the variant of vehicle, even though it is not mentioned as blank.

To remove a fuse, use the fuse puller provided in the relay box.



### Fuses in engine compartment





69RH194

| MAIN | FUSE / | PRIMARY FUSE              |
|------|--------|---------------------------|
| (1)  | 120 A  | FL1                       |
| (2)  | 100 A  | FL2                       |
| (3)  | 20 A   | Spare fuse                |
| (4)  | 25 A   | Spare fuse                |
| (5)  | 30 A   | Spare fuse                |
| (6)  | 40 A   | P/S (Power steering)      |
| (7)  | 7.5 A  | CNG Valve                 |
| (8)  | 10 A   | CPRSR<br>(A/C compressor) |
| (9)  | 15 A   | FI (Fuel Injection)       |
| (10) | 15 A   | H/L L (Headlight (Left))  |
| (11) | 15 A   | H/L R (Headlight (Right)) |
| (12) | 30 A   | ST (Starting motor)       |
| (13) | 30 A   | RDTR (Radiator fan)       |
| (14) | -      | Blank                     |
| (15) | 40 A   | IGN2 (Ignition switch 2)  |
| (16)