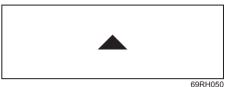

tion, then turn the ignition switch to "LOCK" position.
- During a stop, the driver's door is opened with the gearshift lever in the "R", "D" or "M" position while the engine is running.

#### "N" indicator blinking

When the gear indicator lamp blinks "N", you should depress the brake pedal and shift the gearshift lever to "N" position.

### "1" indicator blinking

When the gear indicator lamp blinks "1st", you should depress the brake pedal and shift the gearshift lever to "N" position, then shift to "D" or "M" position again a few seconds later.

#### "R" indicator blinking

When the gear indicator lamp blinks "R", you should depress the brake pedal and shift the gearshift lever to "N" position, then shift to "R" position again a few seconds later.

# Gearshift indicator (if equipped)



nosition

When the gearshift lever is in a position other than "N" (Neutral), the gearshift indicator is indicated on the information display when the ignition switch is in "ON" position.

The electronic control system monitors driving condition (such as vehicle speed and/or engine revolution), and it shows which gear position is optimal for your driving with the indication on the display.

If UP/DOWN arrow is indicated on the display while driving, we recommend you to shift up or down the gear until the arrow disappears. It is the optimal gear position for a driving condition that reduces the over revolution and stress to the engine, and improves fuel consumption.

For details on how to use the transmission, refer to "Using transmission" in this section.

### 

The gearshift indicator i