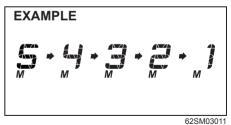

To shift the transmission, the driver must operate the gearshift lever to the "+" or "-" direction. As for conventional manual transmission vehicles, releasing the accelerator pedal a little may help the transmission to shift smoothly.

Upshift and downshift:

#### Upshifting



Downshifting EXAMPLE R N М D +



62SM03007

Pull the gearshift lever to the "+" direction and release it. Every time the lever is operated, the transmission is upshifting 1 step in the order of 1st  $\rightarrow$  2nd  $\rightarrow$  3rd  $\rightarrow$  4th  $\rightarrow$ 5th gear.



Push the gearshift lever to the "-" direction and release it. Every time the lever is operated, the transmission is downshifted in the order 5th  $\rightarrow$  4th  $\rightarrow$  3rd  $\rightarrow$  2nd  $\rightarrow$  1st dear.



The gear position is displayed on the gear position indicator. The gear position indicator shows the transmission dear position.

Before starting off, always check the gear position indicator to make sure that the transmission is engaged in 1st or reverse, then depress the accelerator pedal. It is possible to start vehicle in 2nd gear using manual mode, from stop condition.

#### NOTE:

- Always use 1st gear while starting off on an uphill slope otherwise you can damage the clutch.
- To downshift smoothly, the engine runs fast in some cases. This is done intentionally by the system and is not malfunction.
- When driving down a hill, downshift and use the engine braking appropriately. If necessary, continuous downshifting is possible. However, if downshifting more than 3 steps, gear shift