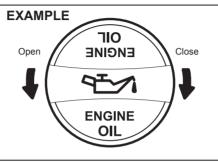

is important to keep the engine oil at the correct level for proper lubrication of your vehicle's engine. Check the oil level with the vehicle on a level surface. The oil level indication may be inaccurate if the vehicle is on a slope. The oil level should be checked either before starting the engine or at least 5 minutes after stopping the engine.

Pull out the oil dipstick, wipe oil off with a clean cloth, insert the dipstick all the way into the engine, and then remove it again. The oil on the stick should be between the upper and lower limits shown on the stick. If the oil level indication is near the lower limit, add enough oil to raise the level to the upper limit.

#### NOTICE

Failure to check the oil level regularly could lead to serious engine trouble due to insufficient oil.







69RM06007

Remove the oil filler cap and pour oil slowly through the filler hole to bring the oil level to the upper limit on the dipstick. Be careful not to overfill the oil. Too much oil is almost as bad as too little oil. After refilling, start the engine and allow it to idle for about a minute. Stop the engine, wait about 5 minutes and check the oil level again.

#### Changing engine oil and filter

Drain the engine oil while the engine is still warm.

1) Remove the oil filler cap.

- 2) Place a drain pan under the drain plug.
- 3) Using a wrench, remove the drain plug and drain the engine oil.

### 

The engine oil temperature may be high enough to burn your fingers when the drain plug is loosened. Wait until the drain plug is cool enough to touch with your bare hands.



60G306