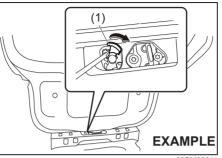

letely closing it also helps keep exhaust gases from entering the vehicle.



62SM02001

To open the tailgate, insert the key and turn it clockwise to unlatch and lift the tailgate.

#### NOTICE

Do not use the key to lift up the tailgate, or the key may break off in the lock.



62SM02024

You can also unlatch the tailgate by pulling the release lever located on the outboard side of the driver's seat.

#### **A** CAUTION

Do not step over the release lever to avoid any damage.

If you cannot unlock the tailgate by using the key or by pulling the release lever due to malfunction, follow the procedure below to unlatch the tailgate from inside the vehicle.

 Fold the rear seat forward for easier access. Refer to "Folding rear seats" section for details on how to fold the rear seat forward.



62SM02011

- To unlock the tailgate lock, push the lever (1) to the direction of the arrow with flat blade screw driver as shown in the illustration.
- Push open the tailgate from inside. The tailgate will be latched again by simply closing the tailgate.

If the tailgate cannot be unlocked, have the vehicle inspected by a Maruti Suzuki authorised workshop.

#### 

Make sure there is no one near the tailgate when pushing open the tailgate from inside the vehicle.

# Keyless entry system transmitter (if equipped)



(1) LOCK button(2) UNLOCK button

You can lock or unlock all doors (except the tailgate) simultaneously by operating the transmitter near the vehicle.

- To lock all doors, push LOCK button (1) once.
- To unlock all door, push UNLOCK button (2) once.

The turn signal lights wil