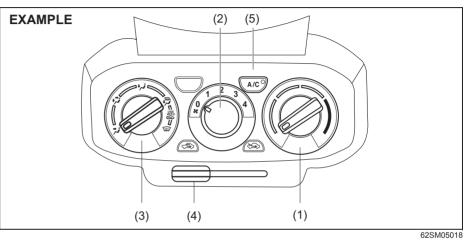

et 4. Floor outlet



62SM05017

To open the louver (1), push the arrow part (2) as shown in the illustration. To adjust the direction of the air flow, move up or down or turn the opened louver (1).

62SM05016

**Center outlet** 



62SM05029

Move the knob (3) horizontally or the case (4) vertically to adjust the direction of air-flow as desired.

## 

Prolonged exposure to hot air from the heater or air conditioner could result in low temperature burns. All vehicle occupants, particularly children, the elderly, those with special needs, individuals with delicate skin, and sleeping individuals, should maintain sufficient distance from the air outlets to prevent prolonged exposure to hot airflow.

## Manual heating and air conditioning system (if equipped)

## **Description of controls**



#### Temperature selector (1)

This is used to adjust the temperature.

### Blower speed selector (2)

This is used to turn on the blower and to select blower speed.



75RM022

This selector is used to select the following mode.

## **VENTILATION** (a)



Temperature-controlled air comes out of the center and side air outlets.

**BI-LEVEL** (b)



Temperature-controlled air comes out of the floor outlets and cooler air comes out of the center and side outlets. When the temperature selector (1) is in the fully cold position or fully hot position, however, the air from the floor outlets and the air from the center and side outlets will be the same temperature.

#### HEAT (c)



Temperature-controlled air comes out of the floor outlets and the side outlets, small amount of air also comes o