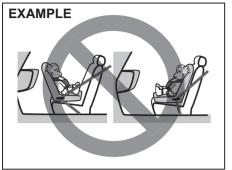

#### (Continued)

- Never use the same seat belt for more than one occupant and never attach a seat belt over an infant or child being held on an occupant's lap. Such seat belt use could cause serious injury in the event of an accident.
- Periodically inspect seat belt assemblies for excessive wear and damage. Seat belts should be replaced if webbing becomes frayed, contaminated or damaged in any way. It is essential to replace the entire seat belt assembly after it has been worn in a severe impact, even if the damage to the assembly is not obvious.
- Children aged 12 and under should ride properly restrained in the rear seat.
- Infants and small children should never be transported unless they are properly restrained. Restraint systems for infants and small children can be purchased locally and should be used. Check that the system you purchase meets applicable safety standards. Read and follow all the directions provided by the manufacturer.