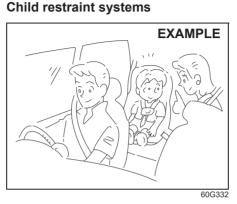

# Seat belts and child restraint systems

#### (Continued)

- Never use the same seat belt for more than one occupant and never attach a seat belt over an infant or child being held on an occupant's lap. Such seat belt use could cause serious injury in the event of an accident.
- Periodically inspect seat belt assemblies for excessive wear and damage. Seat belts should be replaced if webbing becomes frayed, contaminated or damaged in any way. It is essential to replace the entire seat belt assembly after it has been worn in a severe impact, even if the damage to the assembly is not obvious.
- Children aged 12 and under should ride properly restrained in the rear seat.
- Infants and small children should never be transported unless they are properly restrained. Restraint systems for infants and small children can be purchased locally and should be used. Check that the system you purchase meets applicable safety standards. Read and follow all the directions provided by the manufacturer.