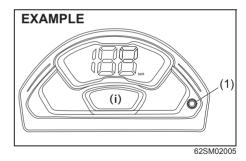

ility of damage to catalytic converter or other components of the vehicle, avoid driving the vehicle near empty fuel tank level.

#### NOTE:

The indicator moves a little depending on road conditions (for example, slope or curve) and driving conditions because of fuel moving in the tank.

The mark (1) indicates that the fuel filler door is located on the left side of the vehicle.

#### **Brightness control**

Your vehicle has a system to automatically dim the brightness of the instrument cluster lights when the position lights or headlights are on.

When the position lights and/or headlights are on, you can control the meter illumination intensity.

#### A WARNING

Do not adjust the brightness of the instrument panel lights while driving. Otherwise, you could lose control of the vehicle.



(1) Indicator selector knob



NOTE:

 If you do not push the indicator selector knob (1) within several seconds of activating the brightness control, the brightness control display will be canceled automatically.

#### Information display



(1) Indicator selector knob(2) Information display

When the ignition switch is in "ON" position, the information display shows the following information.

#### Display (A)

Gearshift indicator (if equipped)/ Gear position indicator (for Auto Gear Shift models)

#### Display (B)

Odometer / Trip meter / Fuel consumption (if equipped) / Driving range (if equipped)

Display (C) Clock (if equipped)

Display (D) Fuel gauge

#### (2) Brightest

- (3) Initial setting
- (4) Dimmest

To switch the display indication to the brightness control (i), select the