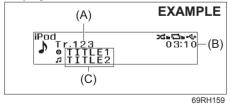

Audio Ver.7/Ver.8/Ver.9
   Standard compliant
- Bit rate: 32 up to 320 kbps
- VBR: up to 384 kbps (MAX.)
- Sampling frequency: 32/44.1/48 kHz
- WMA tag: Ver.8.0
- Channel: 2 Channels

## AAC

- · Bit rate: 16 up to 320 kbps
- VBR: up to 320 kbps (MAX.)
- Sampling frequency: 32/44.1/48 kHz
- AAC tag: iTunes m4a metadata

## Maximum number of files/folders

- · Maximum number of files: 2500
- · Maximum number of files in a folder: 255
- · Maximum number of folders: 255
  - Root folder and empty folder are included.
- Maximum depth of tree structure: 8

# NOTICE

Never use ".mp3", ".wma" or ".m4a" as a file name extension if it is not in the MP3/WMA/AAC format file. Failure to observe this may result in damage to the speaker due to noise production.

## Listening to an iPod



#### Display





- (3) "MODE" button
- (4) "DISP/BACK" button
- (5) "MENU" button
- (6) "TUNE/FLD" knob
- (A) Track number
- (B) Play time
- (C) Current Active track information (if supported by audio device)

## Selecting an iPod mode

- 1) Press and hold "MODE" button (3) to change the display.
- Turn "TUNE/FLD" knob (6) to select "iPod", and press the knob (6) to determine the selection.

#### NOTE:

You can also switch the display in sequence by short pressing the "MODE" button (3).

## Selecting a track

- Press UP button (1) to listen to the next track.
- Press DOWN button (2) twice to listen to the previous track.

When DOWN button (2) is pressed once, the track currently being played will start from the beginning again.

## Fast forwarding/rewinding a track

- Press and hold UP button (1) to fa