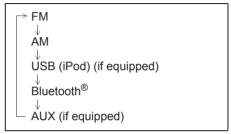

mited support.
- Playback, display contents, connectivity or voice quality etc. may get affected depending on circumstances.
- After the ignition switch is turned to "ON" position the audio system takes few seconds to detect and connect to the Bluetooth<sup>®</sup> device (if already paired).
- Make sure that you are aware of all applicable local laws and accordingly use Bluetooth<sup>®</sup> device.

## Steering switch (if equipped)

Use the steering wheel button to operate the basic functions of the audio system.



- (1) "MODE" button
- (2) Selection button
  - Selecting the radio station
  - Selecting the track (USB (iPod), Bluetooth<sup>®</sup> audio mode)
- (3) Mute button
- (4) Volume button

#### "MODE" button (1)

Each time the button is pressed, the mode will change as follows:



## Selection button (2)

- FM, AM mode:
  - Press ">" to transfer to the next preset channel.
  - Press "<" to transfer to the previous preset channel.
  - Press ">" for 1 second or longer, it will search for receivable stations at a high frequency.
  - Press "<" for 1 second or longer, it will search for receivable stations at a low frequency.
- USB (iPod), Bluetooth® audio mode:
  - Press ">" to transfer to the next song. With the folder operation mode, it will transfer to the next folder.

 Press "<" to return to the beginning of the currently playing song. Pressing it twice consecutively will return to the previous song.

With the folder operation mode, it will return to the previous folder.

- Press ">" for 1 second or longer to fast-forward the song.
   When the button is released,