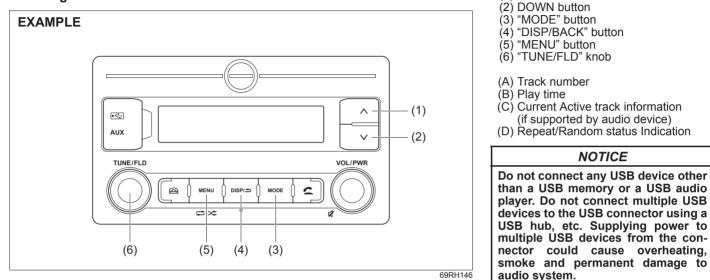

ous data will be overidden.

#### Auto store

- Press and hold "TUNE/FLD" knob (4) to start searching when in FM/AM mode. Some stations in good reception will automatically be stored to preset channel list in order, starting from a station whose frequency is the lowest.
- 2) To select station from the preset channel list, press "TUNE/FLD" knob (4) to change the display to the preset channel list while auto store mode indication (C) is displayed.

## NOTE:

- Auto Store can be cancelled by pressing the "DISP/BACK" button.
- When the auto store is performed, the station previously stored in the memory at the position is overwritten.
- 6 stations can be preset for FM-AS, and 6 stations can be preset for AM-AS in auto store mode.

(1) UP button

#### Listening to files stored in a USB device



#### Display



## Selecting a USB device mode

- 1) Press and hold "MODE" button (3) to change the display.
- Turn "TUNE/FLD" knob (6) to select "USB", and press the knob (6) to determine the selection.

## NOTE:

You can also switch the display in sequence by short pressing the "MODE" button (3).

## Selecting a folder

Press twice "TUNE/FLD" (6) knob and then turn "TUNE/FLD" (6) to select the desired folder.

## Selecting a track

- Press UP button (1) to listen to the next track.
- Press DOWN button (2) twice to listen to the previous track.

When DOWN button (2) is pressed once, the track currently being played will start from the beginning again.

## Fast forwarding/rewinding a track

- Press and hold UP button (1) to fast forward the track.
- Press and hold DOWN button (2) to fast