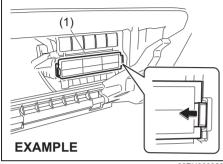

conditioner for a long period, such as during winter, it may not give the best performance when you start using it again. To help maintain optimum performance and durability of your air conditioner, it needs to be run periodically. Operate the air conditioner at least once a month for one minute with the engine idling. This circulates the refrigerant and oil and helps protect the internal components.

# Air conditioner filter replacement (if equipped)

Since special procedures are required, ask a authorised Maruti Suzuki workshop for this job.



 To approach the air conditioner filter, remove the glove box by pressing both sides of the glove box inward and pulling it out.



2) Unlock the holder (1) and release it EXAMPLE from the air conditioner unit.

# **INSPECTION AND MAINTENANCE**



69RH060020

3) Slide the tab of the holder (1) in an arrow direction and remove the holder.



# NOTICE

Do not apply excessive force to the tab when removing the holder (1). Otherwise, the tab may be damaged.



4) Pull out the air conditioner filter (2).

#### NOTE:

When you install a new air conditioner filter, check that the UP mark (3) faces upward.

# **EMERGENCY SERVICE**

| Tire changing tool                       | 7-1  |
|------------------------------------------|------|
| Jacking instructions                     | 7-3  |
| Jump-starting instructions               |      |
| Towing your vehicle                      |      |
| Engine trouble: Starter does not operate |      |
| Engine trouble: Flooded engine           | 7-10 |
| Engine trouble: Overheating              |