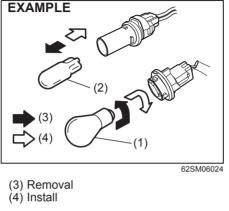

pring (4) forward and unhook it. Then remove the bulb. Install a new bulb in the reverse order of removal.



Side turn signal light





62SM06033

Pull down the lens by using a flat blade screwdriver covered with a soft cloth as shown. The bulb (1) can be removed by simply pulling it out. Then remove the bulb. Install a new bulb in the reverse order.



(2) Removal

(3) Install

Front turn signal light and front position light



(1) Front turn signal light(2) Front position light

#### NOTE:

You can see the position of retaining spring from the hole (5) of headlight.



 Open the engine hood while the engine is stopped. To remove the bulb holder of the front turn signal light (1) or the front position light (2) from the light housing, turn the holder counterclockwise and pull it out.



 To remove the bulb of the front turn signal light (1) from the bulb holder, push in the bulb and turn it counterclockwise. To install a new bulb, push it in and turn it clockwise.

To remove and install the bulb of the front position light (2), simply pull out or push in the bulb.

#### **Rear combination light**



- 62SM06034
- 1) Remove the screws (1) and pull the light housing (2) straight.

#### NOTE:

When reinstalling the light housing, check that the clips (3) are properly attached.



 62SM06022
 2) To remove the bulb holder of the tail/ brake light (4), the turn signal light (5) or the reversing light (6) from the light housing, turn the holder counterclockwise and pull it out.



3) To remove the bulb of the tail/brake light (4), the turn signal light (5) or the reversing lig