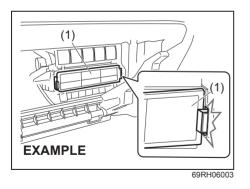

n you start using it again. To help maintain optimum performance and durability of your air conditioner, it needs to be run periodically. Operate the air conditioner at least once a month for one minute with the engine idling. This circulates the refrigerant and oil and helps protect the internal components.

# Air conditioner filter replacement (if equipped)

Since special procedures are required, ask a authorised Maruti Suzuki workshop for this job.



 To approach the air conditioner filter, remove the glove box by pressing both sides of the glove box inward and pulling it out.



2) Unlock the holder (1) and release it EXAMPLE from the air conditioner unit.

# **INSPECTION AND MAINTENANCE**



69RH060020

3) Slide the tab of the holder (1) in an arrow direction and remove the holder.



# NOTICE

Do not apply excessive force to the tab when removing the holder (1). Otherwise, the tab may be damaged.



4) Pull out the air conditioner filter (2).

#### NOTE:

When you install a new air conditioner filter, check that the UP mark (3) faces upward.

# **EMERGENCY SERVICE**

| Tire changing tool                       | 7-1  |
|------------------------------------------|------|
| Jacking instructions                     | 7-3  |
| Jump-starting instructions               |      |
| Towing your vehicle                      |      |
| Engine trouble: Starter does not operate |      |
| Engine trouble: Flooded engine           | 7-10 |
| Engine trouble: Overheating              |      |
| Warning triangle                         |      |
|