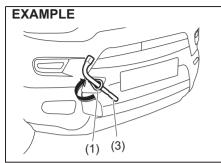

you contact a professional service.

62SM05034

## OTHER CONTROLS AND EQUIPMENT

Front



62SM05025

The towing hook (1) is provided on the front of the vehicle for use in emergency situations and sea shipping purpose only.

#### NOTICE

To prevent damage to the vehicle never use the towing eye (1) for trailer/ train shipping purpose.

To install the towing hook (1), follow the procedure below.



1) Pick up the towing hook (1), jack handle (2) and wheel wrench (3).



2) Remove the cover (4) by using a jack handle (2) covered with a soft cloth as shown in the illustration.

#### NOTE:

Do not use excessive force as it may damage the cover strap.



62SM05027

3) Install the towing hook (1) by hand.

#### NOTE:

We recommend to fasten the cover with tape to prevent damage during towing.



62SM05028

4) To tighten the towing hook (1), turn it clockwise by using a wheel wrench (3) until the towing hook (1) is securely installed.

## ! WARNING

Use extreme caution when you use the towing eye (1). Avoid pulling the vehicle to get out of severe snowy, muddy or sandy conditions, sudden starts or erratic driving maneuvers which would give excessive stress on the towing eye. The towing eye or vehicle body may break and cause serious injury or damage.

To remove the towing hook (1), reverse the installation procedure.

Rear



The frame hook (5) is provided on the rear of the vehicle for use in emergency situations and sea shipping purposes only.

### NOTICE

- Your vehicle was originally designed to carry people and a normal amount of cargo, not to tow a trailer.
- The frame hook