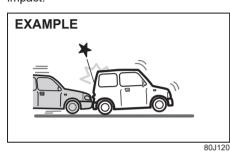

# 

If you need to carry cargo in the passenger compartment with the rear seatback folded forward, secure the cargo or it may be thrown about, causing injury. Never pile cargo higher than the seatbacks. To return the seat to the normal position, follow the procedure below.