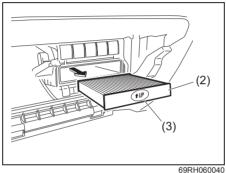

e run periodically. Operate the air conditioner at least once a month for one minute with the engine idling. This circulates the refrigerant and oil and helps protect the internal components.

# Air conditioner filter replacement (if equipped)

Since special procedures are required, ask a authorised Maruti Suzuki workshop for this job.



 To approach the air conditioner filter, remove the glove box by pressing both sides of the glove box inward and pulling it out.



2) Unlock the holder (1) and release it EXAMPLE from the air conditioner unit.

# **INSPECTION AND MAINTENANCE**



69RH060020

3) Slide the tab of the holder (1) in an arrow direction and remove the holder.



# NOTICE

Do not apply excessive force to the tab when removing the holder (1). Otherwise, the tab may be damaged.



4) Pull out the air conditioner filter (2).

#### NOTE:

When you install a new air conditioner filter, check that the UP mark (3) faces upward.

# **EMERGENCY SERVICE**

| Tire changing tool                       | 7-1  |
|------------------------------------------|------|
| Jacking instructions                     | 7-3  |
| Jump-starting instructions               |      |
| Towing your vehicle                      |      |
| Engine trouble: Starter does not operate |      |
| Engine trouble: Flooded engine           | 7-10 |
| Engine trouble: Overheating              |      |
| Warning triangle                         |      |
|                                          |      |



60G411A

# Tire changing tool



62SM07005

- (1) Towing hook
- (2) Wheel wrench
- (3) Jack handle

The