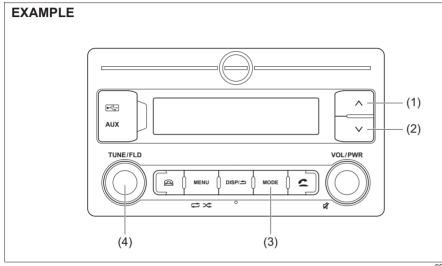

b (6) to select "ON" or "OFF".

## NOTE:

- Messages are displayed only when RDS signal is included in FM radio waves.
- The messages are displayed program service name only.

## Smartphone app setting

Refer to section 5-49 for details about smartphone application.

Smartphone app can be used only when app setting is enable as ON.

Refer to "Suzuki Smartplay Dock application" later in this section for details.

- 1) Turn "TUNE/FLD" knob (6) to select "SmartPhone APP".
- 2) Press "TUNE/FLD" knob (6) to select "ON" or "OFF".

## NOTE:

An Apple device can be connected in either Bluetooth® or iPod mode. Bluetooth® mode has higher priority over iPod Mode. In case, you want to connect the Apple device on iPod mode instead and change Smartphone app setting to "OFF".

## Listening to the radio



(1) UP button

(2) DOWN button

(3) "MODE" button

(4) "TUNE/FLD" knob

(A) Frequency

(B) Band

(C) Auto store mode indication

(D) RDS data

## NOTE:

Radio Reception

Radio reception can be affected by environment, atmospheric conditions, or radio signal's power and distance from the station.

Nearby mountains and buildings may interfere or deflect radio reception, causing poor reception. Poor reception or radio static can also be caused by electric current from overhead wires or high voltage power lines.

69RH145

#### Display



#### Selecting the band

- 1) Press and hold "MODE" button (3) to change to the list of available modes.
- 2) Turn "TUNE/FLD" knob (4) to select "FM" or "AM", and press the knob (4) to determine the selection.

## NOTE:

You can also switch the display in se