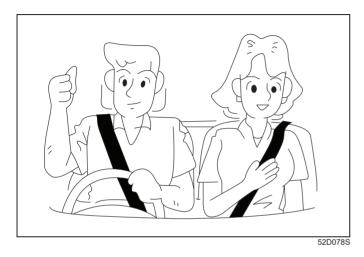

# Seat belts and child restraint systems

#### A WARNING

- Wear your seat belts at all times.
- An air bag supplements, or adds to, the frontal crash protection offered by seat belts. The driver and all passengers must be properly restrained by wearing seat belts at all times even if driving for a very short distance, whether or not an air bag is mounted at their seating position, to minimize the risk of severe injury or death in the event of a crash.

### A WARNING

- Seat belts should always be adjusted as follows:
  - the lap portion of the belt should be worn low across the pelvis, not across the waist.
  - the shoulder straps should be worn on the outside shoulder only, and never under the arm.
  - the shoulder straps should be away from your face and neck, but not falling off your shoulder. (Continued)

#### (Continued)

- Seat belts should never be worn with the straps twisted and should be adjusted as tightly as is comfortable to provide the protection for which they have been designed. A slack belt will provide less protection than a snug belt.
- Check that seat belt latch plate (tongue) is inserted into the proper buckle especially in the rear seats. It is not possible to insert into the wrong buckles in the rear seats.

#### (Continued)

- Pregnant women should use seat belts, although specific recommendations about driving should be made by the woman's medical advisor. Remember that the lap portion of the belt should be worn as low as possible across the hips, as shown in the illustration.
- Do not wear seat belts over hard, fragile, or sharp items such as pens, keys, eyeglasses, etc. in pockets or on clothing. The pressure from seat belt on such items can cause injury in case of an accident.