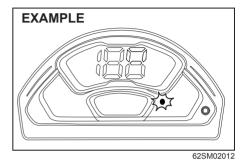

#### NOTE:

The word "CENTER" is marked on the buckle for the rear center belt (if equipped). The buckles are designed so a latch plate cannot be inserted into the wrong buckle.

Seat belt reminder

62SM01012