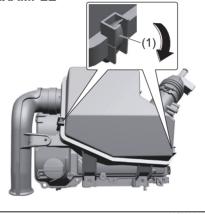

se higher concentrations up to 60% following the instructions on the antifreeze container.



62SM06010

If the coolant level is below "LOW" mark, more coolant should be added. Remove the reservoir tank cap and add coolant until the reservoir tank level reaches "FULL" mark. Never fill the reservoir tank above "FULL" mark.

### NOTICE

When putting the cap on the reservoir tank, line up the mark on the cap and the mark on the tank. Failure to follow this can result in coolant leakage.

#### **Coolant replacement**

Since special procedures are required, ask a Maruti Suzuki authorised workshop for this job.

### Air cleaner

If the air cleaner is clogged with dust, there will be greater intake resistance, resulting in decreased power output and increased fuel consumption.

#### **EXAMPLE**



62SM06037

1) Unclamp the side clamps (1).



62SM06038

- 2) Loosen the bolt (2) and pull the air cleaner outlet hose (3).
- Remove the element from the air cleaner case. If it appears to be dirty, replace it with a new one.
- 4) Reinstall the air cleaner case and clamp the side clamps securely.
- 5) Insert the air cleaner outlet hose (3). Tighten the bolt (2) securely.

### Spark plugs

# Spark plug replacement and inspection

Since special procedures, materials and tools are required, it is recommended that you trust this job to an authorized a authorised Maruti Suzuki workshop.

#### NOTICE

When replacing spark plugs, you should use the brand and type specified for your vehicle. For the specified plugs, refer to "SPECIFICATIONS" section in the end of this book. If you wish to use a