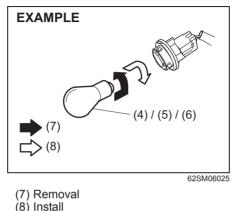

ront position light (2) from the light housing, turn the holder counterclockwise and pull it out.



 To remove the bulb of the front turn signal light (1) from the bulb holder, push in the bulb and turn it counterclockwise. To install a new bulb, push it in and turn it clockwise.

To remove and install the bulb of the front position light (2), simply pull out or push in the bulb.

#### **Rear combination light**



- 62SM06034
- 1) Remove the screws (1) and pull the light housing (2) straight.

#### NOTE:

When reinstalling the light housing, check that the clips (3) are properly attached.



 62SM06022
 2) To remove the bulb holder of the tail/ brake light (4), the turn signal light (5) or the reversing light (6) from the light housing, turn the holder counterclockwise and pull it out.



3) To remove the bulb of the tail/brake light (4), the turn signal light (5) or the reversing light (6) from bulb holder, push in the bulb and turn it counterclockwise. To install a new bulb, push it in and turn it clockwise.

#### License plate light



1) Turn the lens (1) counterclockwise to remove it.



2) To remove and install the bulb of the license plate light (2), simply pull out or push in the bulb.

### High-mount stop light



62SM06028

1) Open the tailgate, and pull the cover (1) straight as shown in the illustration.



2) Remove the bulb holder as shown in the illustration.



(3) Removal

(4) Install

3) To remove and install the bulb of the high-mount stop light (2), simply pull out or push in the bulb.

#### Interior light



67LH084

 Remove the lens by using a flat b