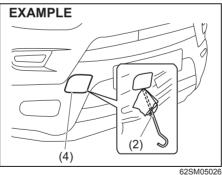

icle body may break and cause serious injury or damage:

- Do not use the frame hooks for towing another vehicle.
- Avoid pulling the vehicle to get out of severe snowy, muddy or sandy conditions, sudden starts or erratic driving maneuvers which could cause excessive stress on the towing hook.

In such case, we recommend that you contact a professional service.

62SM05034

## OTHER CONTROLS AND EQUIPMENT

Front



62SM05025

The towing hook (1) is provided on the front of the vehicle for use in emergency situations and sea shipping purpose only.

#### NOTICE

To prevent damage to the vehicle never use the towing eye (1) for trailer/ train shipping purpose.

To install the towing hook (1), follow the procedure below.



1) Pick up the towing hook (1), jack handle (2) and wheel wrench (3).



2) Remove the cover (4) by using a jack handle (2) covered with a soft cloth as shown in the illustration.

#### NOTE:

Do not use excessive force as it may damage the cover strap.



62SM05027

3) Install the towing hook (1) by hand.

#### NOTE:

We recommend to fasten the cover with tape to prevent damage during towing.



62SM05028

4) To tighten the towing hook (1), turn it clockwise by using a wheel wrench (3) until the towing hook (1) is securely installed.

## ! WARNING

Use extreme caution when you use the towing eye (1). Avoid pulling the vehicle to get out of severe snowy, muddy or sandy conditions, sudden starts or erratic driving maneuvers which would give excessive stress on the towing eye. The towing eye or vehicle body may break and cause serious injury or damage.

To remo