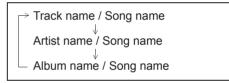

tings may be displayed depending on the Bluetooth  $^{\rm I\!R}$  device.

# Random playback (if supported by device)

- Press and hold "MENU" button (5) to change the display.
- 2) Turn "TUNE/FLD" knob (6) to select "Random".
- 3) Press "TUNE/FLD" knob (6) to select one of the settings as follows.

| r⇒ OFF        |  |
|---------------|--|
|               |  |
| GŘOUP         |  |
| \$            |  |
| ightarrow ALL |  |

GROUP

The tracks in the currently selected group will be played in random order.

• ĂLL

The tracks in the connected device will be played in random order.

# NOTE:

Settings may be displayed depending on the Bluetooth  $^{\mathbb{R}}$  device.

# Display change

Press <sup>(DISP/BACK)</sup> button (4). Each time the button is pressed, display will change as follows:



# NOTE:

- "NO TITLE" will be displayed when there is no text information in the device currently being played.
- If text data contains more characters than the display area, ">" mark will appear at the right end.

# Disclaimer for Bluetooth<sup>®</sup> function

- Depending on the mobile phone models, some phones may not be compatible fully or partially (some function may be restricted).
- Media playback and handsfree calling through third-party applications is not guaranteed and may have limited support.
- Playback, display contents, connectivity or voice quality etc. may get affected depending on circumstances.
- After the ignition switch is turned to "ON" position the audio system takes few seconds to detect and connect to the Bluetooth<sup>®</sup> device (if already paired).
- Make