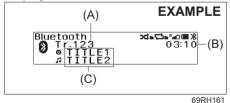

n select to automatically transfer the phonebook and call history from your device each time after phone is connected. Select according to the following steps.

- 1) Press "MENU" button (5). Setup menu will be displayed.
- 2) Turn "TUNE/FLD" knob (7) to select "Bluetooth Settings", and press the knob (7) to determine the selection.
- Turn "TUNE/FLD" knob (7) to select "Dial", and press the knob (7) to determine the selection.
- 4) Turn "TUNE/FLD" knob (7) to select "Setup Contacts", and press the knob (7) to determine the selection.
- 5) Turn "TUNE/FLD" knob (7) to select "Auto Transfer".

6) Press "TUNE/FLD" knob (7) to select "ON" or "OFF".

#### Bluetooth<sup>®</sup> audio EXAMPLE (1) $\wedge$ • ΔΠΧ (2)V VOL/PWR TUNE/ELD DISP/ MODE C ø MENU ct xc × (6) (5) (4) (3)69RH146

#### Display



# OTHER CONTROLS AND EQUIPMENT

- (1) UP button (2) DOWN button
- (2) DOWIN DULLON
- (3) "MODE" button
- (4) "DISP/BACK" button
- (5) "MENU" button
- (6) "TUNE/FLD" knob
- (A) Track number
- (B) Play time
- (C) Text information display

## NOTE:

Some functions may not be usable on some Bluetooth  $^{\mbox{\scriptsize R}}$  devices.

## Selecting Bluetooth<sup>®</sup> audio mode 1) Press and hold "MODE" button (3) to

- 1) Press and hold "MODE" button (3) to change the display.
- 2) Turn "TUNE/FLD" knob (6) to select "Bluetooth", and press the knob (6) to determine the selection.

## NOTE:

You can also switch the display in sequence by short pressing the "MODE" button (3).

# Selecting a group (only for supported models)

Turn "TUNE/FLD" knob (6) to select a group.

## Selecting a track