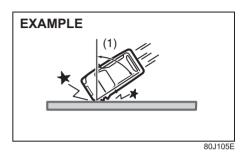

r medial strip



· Falling into a deep hole or ditch



 Frontal collision to a stopped vehicle at less than about 50 km/h



· Landing hard or falling

#### Front airbags may not inflate

The front airbags may not inflate when a strong impact has not occurred since the collision object (including living being like animals) was easy to be deformed or moved, or the collided portion of your vehicle was easy to be deformed.

Also, front airbags may not inflate in many cases when the collision angle is greater than about 30 degrees at left and right angles from the front of your vehicle.

Also, in certain collisions at low speed, the air bags may not inflate.



· Collision that the front of your vehicle goes under the bed of a truck etc.

80J103



Collision with a utility pole or stumpage



· Collision with a fixed wall or guardrail at left and right angles of greater than about 30 degrees (1) from the front of your vehicle



· Frontal collision with a fixed wall that does not move or deform at less than about 25 km/h

#### Front airbags do not inflate

Front airbags do not inflate in rear impacts, side impacts or rollovers, etc. However, these might inflate in a strong impact.





· Vehicle rollover

#### How the system works

In a frontal collision, the collision sensors will detect rapid deceleration, and if the controller judges that the deceleration represents a severe frontal collision, the controller will trigger the inflators. The inflators inflate the appropriate airbags with nitrogen or argon gas. The inflated airbags provide a cushion for your head and upper bo