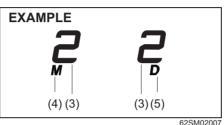

htest

- (3) Initial setting
- (4) Dimmest

To switch the display indication to the brightness control (i), select the indication as shown in the illustration by pushing the indicator selector knob (1) when the position lights and/or headlights are on.

To change the brightness of the instrument cluster lights, continue to hold in the indicator selector knob (1). The indication will change as shown in the illustration. The illumination gets dimmer then returns to the brightest condition after it reaches the dimmest.

#### Gearshift indicator (if equipped)

The display (A) shows the gearshift indicator.



Refer to "Gearshift indicator" in the "OPERATING YOUR VEHICLE" section.

# Gear position indicator (for Auto Gear Shift models)

The display (A) shows some of the following indications.



(3) Gear position

(4) Manual mode indicator

(5) Drive mode indicator

#### NOTE:

For Auto Gear Shift models, when the gearshift lever position and the gear position indication in the information display are unmatched, the indication will blink and the interior buzzer will sound. Refer to "Auto Gear Shift" in the "OPERATING YOUR VEHICLE" section for details.

#### Manual mode indicator

When you are using the manual mode, the display shows the manual mode indicator (4).

#### NOTE:

The manual mode indicator will only appear when the gearshift lever is in "M" position.

#### Drive mode indicator

When the gearshift lever is in "D" position, the display shows the drive mode indicator (5).

For details on how to use the transmission, refer to "Using transmission" in the "OPER-ATING YOUR