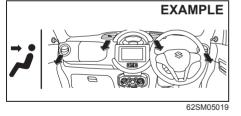

(3) horizontally or the case (4) vertically to adjust the direction of air-flow as desired.

## 

Prolonged exposure to hot air from the heater or air conditioner could result in low temperature burns. All vehicle occupants, particularly children, the elderly, those with special needs, individuals with delicate skin, and sleeping individuals, should maintain sufficient distance from the air outlets to prevent prolonged exposure to hot airflow.

## Manual heating and air conditioning system (if equipped)

## **Description of controls**



#### Temperature selector (1)

This is used to adjust the temperature.

### Blower speed selector (2)

This is used to turn on the blower and to select blower speed.



75RM022

This selector is used to select the following mode.

## **VENTILATION** (a)



Temperature-controlled air comes out of the center and side air outlets.

**BI-LEVEL** (b)



Temperature-controlled air comes out of the floor outlets and cooler air comes out of the center and side outlets. When the temperature selector (1) is in the fully cold position or fully hot position, however, the air from the floor outlets and the air from the center and side outlets will be the same temperature.

#### HEAT (c)



Temperature-controlled air comes out of the floor outlets and the side outlets, small amount of air also comes out of the windshield defroster outlets.

#### HEAT & DEFROST (d)



Temperature-controlled air comes out of the floor outlets, the windshield defroster outlets and the side outlets.

## **DEFROST** (e)



Temperature-controlled air comes out of the windshie