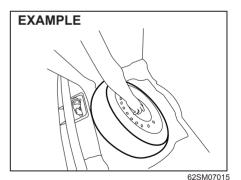

andle (3) to securely hold the jack in place.

## 

After using the tire changing tools, stow them securely or they can cause injury if an accident occurs.

# 

The jack should be used only to change wheels. It is important to read the jacking instructions in this section before attempting to use the jack.

### NOTICE

To avoid damaging the storage bracket, do not expand the jack excessively.



# EMERGENCY SERVICE





To remove the luggage compartment carpet (if equipped) easily, lift the carpet through the hole provided on the carpet and pull it out.

#### NOTE:

When installing, install the carpet in the reverse order of removal.

To remove the spare tire, turn its bolt (5) counterclockwise by hand.

 After removing bolt (5), take out the spare tire as shown in below illustrations.





NOTE:

If it is difficult to turn the bolt (5) by hand, use tools has shown in above illustration.

## **EMERGENCY SERVICE**

Store the spare tire in the reverse order of removal. Place the tire gently, do not drop from height to avoid any damage. After storing, verify that the spare tire is stored securely.

Make sure that there is no looseness by trying to shake the spare tire.

NOTICE

If there is a looseness, it may cause a rattling and damage the paintwork.

# **Jacking instructions**



62SM07002

- 1) Place the vehicle on level, hard ground.
- Set the parking brake firmly and shift into "R" (Reverse) if your vehicle has a manual transmission/Auto Gear Shift.

# 

- Shift into "R" (Reverse) for a manual transmission/Auto Gear Shift vehicle when you jack up the vehicle.
- Never jack