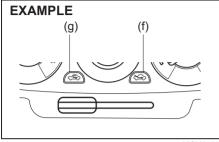

lets.

**BI-LEVEL** (b)



Temperature-controlled air comes out of the floor outlets and cooler air comes out of the center and side outlets. When the temperature selector (1) is in the fully cold position or fully hot position, however, the air from the floor outlets and the air from the center and side outlets will be the same temperature.

#### HEAT (c)



Temperature-controlled air comes out of the floor outlets and the side outlets, small amount of air also comes out of the windshield defroster outlets.

#### HEAT & DEFROST (d)



Temperature-controlled air comes out of the floor outlets, the windshield defroster outlets and the side outlets.

## **DEFROST** (e)



Temperature-controlled air comes out of the windshield defroster outlets and the side outlets.

Air intake selector (4)





This selector is used to select the following modes.

## FRESH AIR (f)

When this mode is selected by moving the lever to right, outside air is used.

## **RECIRCULATED AIR (g)**

When this mode is selected by moving the lever to left, outside air is shut out and inside air is recirculated. This mode is suitable when driving through dusty or polluted air such as in a tunnel, or when attempting to quickly cool down or warm up the interior or to reduce unwanted odor from entering the vehicle. NOTE:

If you select RECIRCULATED AIR for an extended period of time, the air in the vehicle may become contaminated and the windows tend to get misted. Therefore, you should occasionally select FRESH AIR.



NOTE:

The mark of " 🖉 " (6)

To clear fog on the windshield and/or the side windows quickl