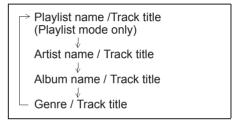

ct "Repeat".
- 3) Press "TUNE/FLD" knob (6) to select one of the settings as follows.

 $\rightarrow OFF$ FOLDER SÓNG

FOLDER

All the tracks in the folder currently selected will be played repeatedly.

SONG

The track currently being played will be played repeatedly.

NOTE:

Settings may be displayed depending on the model of iPod.

## Random playback

- 1) Press and hold "MENU" button (5) to change the display.
- 2) Turn "TUNE/FLD" knob (6) to select "Random".
- Press "TUNE/FLD" knob (6) to select one of the settings as follows.

OFF ↓ SONG

SONG

The tracks in the iPod will be played in random order.

## NOTE:

Settings may be displayed depending on the model of iPod.

## **Display change**

Press "DISP/BACK" button (4). Each time the button is pressed, display will change as follows:



# NOTE:

- "NO TITLE" will be displayed when there is no text information in the file currently being played.
- If text data contains more characters than the display area, ">" mark will appear at the right end.

## Selecting a category

Categories such as Artist, Album, Podcast, Genre, Audiobook, Playlist, Song may be displayed depending on the model of iPod.

- 1) Press and hold "TUNE/FLD" knob (6) to change the display.
- 2) Turn "TUNE/FLD" knob (6) to select one of the categories, and press the knob (6) to determine the selection.

## Notes on iPod/iPhone

## Made for iPod/iPhone

- iPod touch (6th generation)\*
- iPod touch (5th generation)\*
- iPod nano (7th generation)\*
- iPhone 8 Plus
- iPhone 8
- · iPhone 7 Plus
- · iPhone 7
- · iPhone SE
- · iPhone 6s Plus
- · iPhone 6s
- iPho