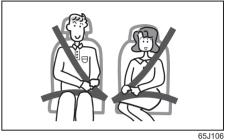

#### All seat belts except rear center

All seat belts except rear center are the lap-shoulder belt.

To fasten the seat belt, sit up straight and far back into the seat, pull the latch plate attached to the seat belt across your body and press it straight into the buckle until you hear a "click".