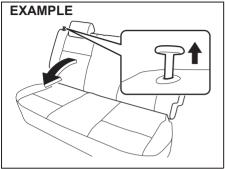

#### Folding rear seats

The rear seat(s) of your vehicle can be folded forward to provide additional cargo space.

To fold the rear seat(s) forward:

<sup>62</sup>SM01016

1) Insert the latch plate of the outboard lap-shoulder belts into the slit (1).

62SM01010

Pull the release knob(s) on the top of the seat(s) and fold the seatback forward.