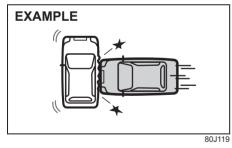

ates and deflates so quickly that you may not even realize that it has activated. The airbag will neither hinder your view nor make it harder to exit the vehicle.

#### 

Airbags must inflate quickly and forcefully in order to reduce the chance of serious or fatal injuries. However, an unavoidable consequence of the quick inflation is that the airbag may irritate bare skin. such as the facial area against a front airbag. Wash off any residue as soon as possible to prevent skin irritation. Also, upon inflation, a loud noise will occur and some powder and smoke will be released. These conditions are not harmful and do not indicate a fire in the vehicle. Be aware, however, that some airbag components may be hot for a while after inflation. This may cause burn injury.

· Impact from the rear



· Impact from the side

A seat belt helps keep you in the proper position for maximum protection when an airbag inflates. Adjust your seat as far back as possible while still maintaining control of the vehicle. Sit fully back in your seat; sit up straight; do not lean over the steering wheel or dashboard. Front occupants should not lean on or sleep against the door. Refer to "Seat adjustment" section and "Seat belts and child restraint systems" section in this section for details on proper seat and seat belt adjustments.



62SM01018

#### **WARNING**

- The driver should not lean over the steering wheel. The front passenger should not rest his or her body against the dashboard, or otherwise get too close to the dashboard. In these situations, the outof-position occupant would be too clo