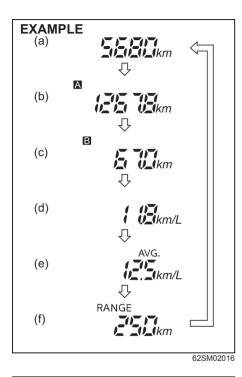

using the manual mode, the display shows the manual mode indicator (4).

#### NOTE:

The manual mode indicator will only appear when the gearshift lever is in "M" position.

#### Drive mode indicator

When the gearshift lever is in "D" position, the display shows the drive mode indicator (5).

For details on how to use the transmission, refer to "Using transmission" in the "OPER-ATING YOUR VEHICLE" section.

#### Odometer / Trip meter / Fuel consumption (if equipped) / Driving range (if equipped)

The display (B) shows one of the following indications: odometer, trip meter A, trip meter B, instantaneous fuel consumption (if equipped), average fuel consumption (if equipped) or driving range (if equipped).

To switch the display indication (B), push the indicator selector knob (1) quickly.



|   | Push the indicator selector knob (1). |
|---|---------------------------------------|
| Ť | KIUD (T).                             |

(a) Odometer

(b) Trip meter A

- (c) Trip meter B
- (d) Instantaneous fuel consumption (if equipped)
- (e) Average fuel consumption (if equipped)
- (f) Driving range (if equipped)

#### WARNING

If you attempt to adjust the display while driving, you could lose control of the vehicle. Do not attempt to adjust the display while driving.

#### NOTE:

- Indications will change when you push and release a knob.
- The display shows estimated values. Indications may not be same as the actual values.

#### Odometer

The odometer records the total distance the vehicle has been driven.

#### NOTICE

Keep track of your odometer reading and check the maintenanc