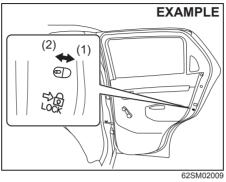

the rear of the vehicle twice.

#### **BEFORE DRIVING**

#### NOTE:

If your vehicle is equipped with the keyless entry system, you can also lock or unlock all doors by operating the transmitter. Refer to "Keyless entry system transmitter" in this section.

#### NOTE:

- All doors are automatically unlocked when you turn the ignition switch to the "LOCK" position and pull out the key.
- If your vehicle is equipped with keyless entry system transmitter, all doors are automatically locked for safety when the vehicle speed reaches 15 km/h.
- You can change the automatic locking or unlocking function mentioned above via the setting mode of the information display. For details on how to use the information display, refer to "Information display" in this section.

Child-proof locks (rear door)



(1) LOCK (2) UNLOCK

Each of the rear doors is equipped with a child-proof lock which can be used to help prevent unwanted opening of the door from inside the vehicle. When the lock lever is in LOCK position (1), the rear door can only be opened from outside. When the lock lever is in UNLOCK position (2), the rear door can be opened from inside or outside.

#### A WARNING

Place the child-proof lock in LOCK position whenever children are seated in the rear.

#### Tailgate

#### WARNING

Always check that the tailgate is closed and latched securely. Completely closing the tailgate helps prevent occupants from being thrown from the vehicle in the event of an accident. Completely closing it also helps keep exhaust gases from entering the vehicle.



62SM02001

To open the tailgate, insert t