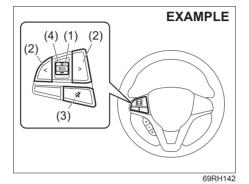

sclaimer for Bluetooth<sup>®</sup> function

- Depending on the mobile phone models, some phones may not be compatible fully or partially (some function may be restricted).
- Media playback and handsfree calling through third-party applications is not guaranteed and may have limited support.
- Playback, display contents, connectivity or voice quality etc. may get affected depending on circumstances.
- After the ignition switch is turned to "ON" position the audio system takes few seconds to detect and connect to the Bluetooth<sup>®</sup> device (if already paired).
- Make sure that you are aware of all applicable local laws and accordingly use Bluetooth<sup>®</sup> device.

## Steering switch (if equipped)

Use the steering wheel button to operate the basic functions of the audio system.



- (1) "MODE" button
- (2) Selection button
  - Selecting the radio station
  - Selecting the track (USB (iPod), Bluetooth<sup>®</sup> audio mode)
- (3) Mute button
- (4) Volume button

#### "MODE" button (1)

Each time the button is pressed, the mode will change as follows:



## Selection button (2)

- FM, AM mode:
  - Press ">" to transfer to the next preset channel.
  - Press "<" to transfer to the previous preset channel.
  - Press ">" for 1 second or longer, it will search for receivable stations at a high frequency.
  - Press "<" for 1 second or longer, it will search for receivable stations at a low frequency.
- USB (iPod), Bluetooth® audio mode:
  - Press ">" to transfer to the next song. With the folder operation mode, it will transfer to the next folder.

 Press "<" to return t