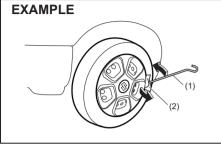

an the hub carefully; it may be hot from driving.
- 6) Install the new wheel and replace the wheel nuts with their cone shaped end facing the wheel. Tighten each nut snugly by hand until the wheel is securely seated on the hub.



55RM08006

#### Tightening torque for wheel nut 100 Nm (10.1 kg-m, 73.7 lb-ft)

 Lower the jack and fully tighten the nuts with a wrench in numerical order as shown in the illustration.

# A WARNING

Use genuine wheel nuts and tighten them to the specified torque as soon as possible after changing wheels. Incorrect wheel nuts or improperly tightened wheel nuts may come loose or fall off, which can result in an accident. If you do not have a torque wrench, have the wheel nut torque checked by a Maruti Suzuki authorised workshop.

# Full wheel cover (if equipped)





Remove the full wheel cover by using jack handle (1) covered with a soft cloth (2), as shown in the illustration.



Ensure not to cover or foul the air valve while installing the full wheel cover.

# Jump-starting instructions

## WARNING

- Never attempt to jump-start your vehicle if the battery appears to be frozen. Batteries in this condition may explode.
- When making jump lead connections, check that your hands and the jump leads remain clear from pulleys, belts or fans.
- Batteries produce flammable hydrogen gas. Keep flames and sparks away from the battery or an explosion may occur. Never smoke when working near the battery.
- If the booster battery you use for jump-starting is installed in another vehicle, check that the two vehicles are not touching each other.
- If your batt