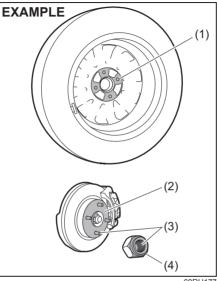

hange a wheel, use the following procedure:

- 1) Remove the jack, tools and spare wheel from the vehicle.
- 2) Loosen, but do not remove the wheel nuts.

62SM07009

## EMERGENCY SERVICE

3) Jack up the vehicle (follow the jacking instructions in this section).

## WARNING

- Shift into "R" (Reverse) for a manual transmission/Auto Gear Shift vehicle when you jack up the vehicle.
- Never jack up the vehicle with the transmission in "N" (Neutral). Otherwise, unstable jack may cause an accident.

# **A** CAUTION

Immediately after the vehicle has been driven, the wheels, the wheel nuts and the area around the brakes might be extremely hot. Touching these areas may cause burn injury. Do not touch these areas, immediately after the vehicle has been driven.

4) Remove the wheel nuts and wheel.



69RH177

- Clean any mud or dirt off from the surface of the wheel (1), hub (2), thread part (3) and surface of the wheel nuts (4) with a clean cloth. Clean the hub carefully; it may be hot from driving.
- 6) Install the new wheel and replace the wheel nuts with their cone shaped end facing the wheel. Tighten each nut snugly by hand until the wheel is securely seated on the hub.



55RM08006

#### Tightening torque for wheel nut 100 Nm (10.1 kg-m, 73.7 lb-ft)

 Lower the jack and fully tighten the nuts with a wrench in numerical order as shown in the illustration.

# A WARNING

Use genuine wheel nuts and tighten them to the specified torque as soon as possible after changing wheels. Incorrect wheel nuts or improperly tightened wheel nuts may come loose or fall off, which can result in an