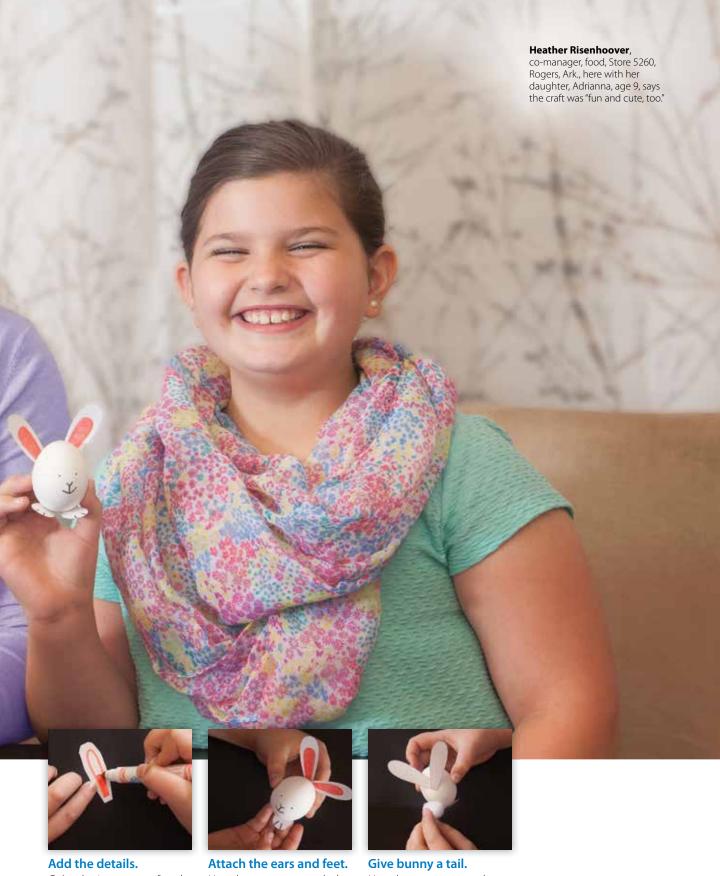

re fresh mozzarella in its own liquid to improve freshness, especially if you'll be keeping it for more than two days, says **Jayne Lipe**, senior food safety and health manager, Home Office.







- One dozen eggs, hard-boiled or plastic
- Black Sharpie marker
- White card stock
- Pencil
- Scissors
- Pink marker
- Elmer's Craft Bond Glue Spots (smallest size)
- White craft pom-poms



#### Prep your eggs.

Using hard-boiled eggs? You can dye them first with Paas Easter Egg Dye (available in stores) for a more colorful bunny, or leave them white.



Make a bunny face.

With a black Sharpie, draw bunny eyes, a nose, and a mouth on one side of the egg.



Create ears and feet.

Using the template at walmartworld.com/ Bunny, trace two ears and two feet on white card stock and cut them out.



Color the inner part of each ear pink. Add two lines on each foot with the black Sharpie to create toes.

Use glue spots to attach the ears to the top back of the egg, behind the face. Attach the feet to the bottom of the egg.

Use glue spots to attach a white pom-pom to the lower back of the egg. The egg should stand on its own with the pom-pom and feet as a base.



#### Celebrity Q&A

## Patti LaBelle

Singer, author, and actress Patti LaBelle is also known for her sensational Sweet Potato Pie, available at Walmart. Recently, Patti introduced two new cakes to her Good Life brand (see her Vanilla Pound Cake above). Here, Patti answers an associate's question, talks about her favorite music, and shares what inspires her to keep working.



What is your reaction to the popularity of your