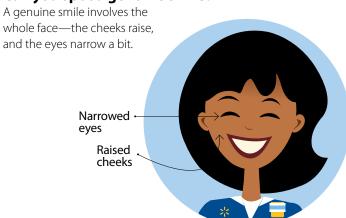

#### Fire up your brain.

A smile activates these parts of the brain.

**Amygdala** (*uh*-mig-d*uh*-l*uh*) Connected to emotion, motivation, and pleasure

**Hippocampus** (hip-uh-kam-puhs) Connected to emotion and memory

Parahippocampal gyrus -(pah-ruh-hi-puh-kam-puhl jahy-ruhs)

Connected to memory, scenery, and social context

#### Can you spot a genuine smile?