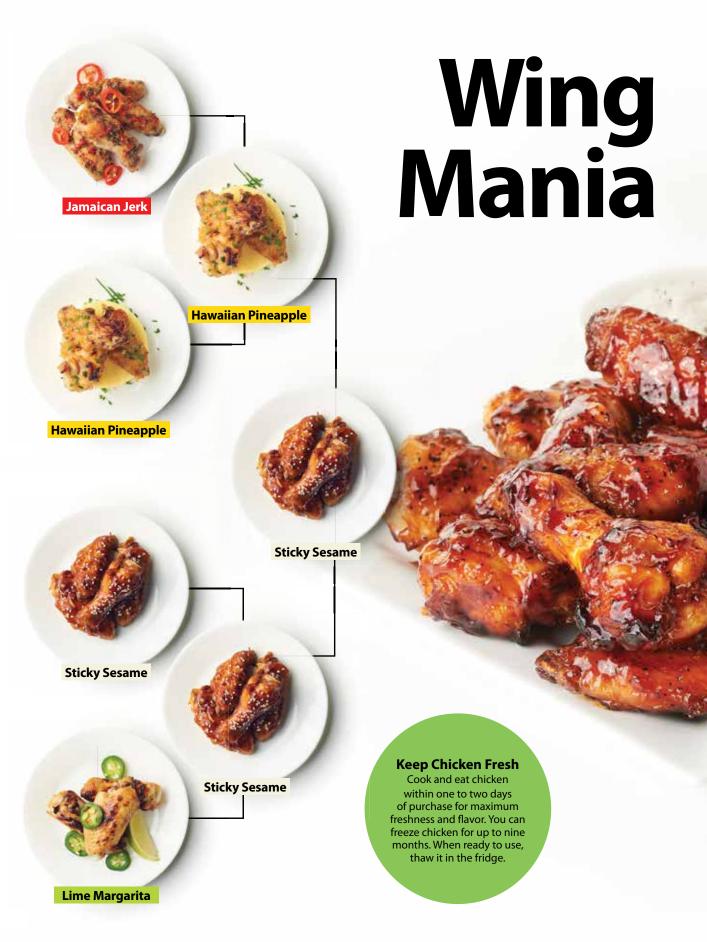

il, divided
- 1/2 cup prepared tomato sauce
- 8 oz BelGioioso Fresh Mozzarella cheese, sliced
- 6 fresh basil leaves, chopped
- ½ tsp salt

Heat oven to 425 F. Place pizza dough on lightly oiled pan. Top crust with tomato sauce, slices of mozzarella, chopped basil, salt, and remaining olive oil. Bake for 12 to 15 minutes or until top and bottom of crust are browned. Cut into wedges and serve immediately.

**Makes 4 servings. Per serving** (1 slice): 352 calories, 15 g fat (7 g saturated fat), 40 mg cholesterol, 1,001 mg sodium, 37 g carbohydrate, 1.5 g fiber, 17 g protein

#### **Keep It Fresh**

Store fresh mozzarella in its own liquid to improve freshness, especially if you'll be keeping it for more than two days, says **Jayne Lipe**, senior food safety and health manager, Home Office.







- One dozen eggs, hard-boiled or plastic
- Black Sharpie marker
- White card stock
- Pencil
- Scissors
- Pink marker
- Elmer's Craft Bond Glue Spots (smallest size)
- White craft pom-poms



#### Prep your eggs.

Using hard-boiled eggs? You can dye them first with Paas Easter Egg Dye (available in stores) for a more colorful bunny, or leave them white.



Make a bunny face.

With a black Sharpie, draw bunny eyes, a nose, and a mouth on one side of the egg.



Create ears and feet.

Using the template at walmartworld.com/ Bunny, trace two ears and two feet on white card stock and cut them out.



Color the inner part of each ear pink. Add two lines on each foot with the black Sharpie to create toes.

Use glue spots to attach the ears to the top back of the egg, behind the face. Attach