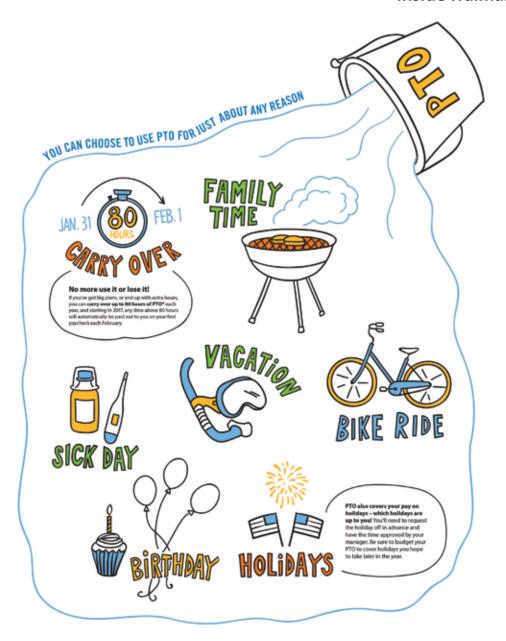

# **New PTO Begins**

Walmart's new paid time off (PTO) policy started March 5 for hourly associates. (For truck drivers, the program starts this summer.)

What to know now:

- Paid time off for vacation, sick days, personal days, and holidays is all grouped together to use however you want.
- Paid time off is earned each pay period and available immediately.
- Full-time hourly associates can carry over up to 80 hours of PTO year-toyear (48 hours for part-time hourly). Starting in February 2017, any hours above those amounts will be paid out. (\*Specific rules apply in some states and cities.)
- Check balances and request time off using the new Global Time and Attendance Portal on The WIRE.

Questions? Visit walmartone.com/PTO.

Learn more about these stories and others at walmartworld.com/ News.