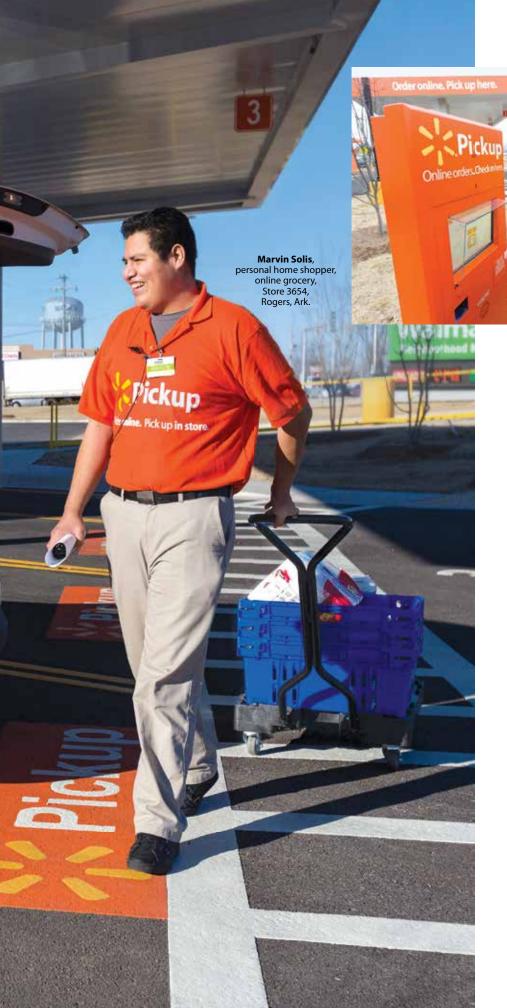

#### First, Order Online

Customers order on walmart.com/ grocery and select a one-hour pickup time slot. Orders are ready in about six to eight hours.

Customer Kimberley Wary checks in at the kiosk.

#### On Arrival

Customers enter a name or order number at a kiosk and are sent to a parking spot. The Grocery Pickup team gets an alert and pulls the order, often delivering it within minutes.

#### **Perfect Picks**

At the car, pickup associates and customers review orders. Produce can be exchanged or removed. Associates load the groceries, and customers sign the receipt. Total time: usually less than 10 minutes.

#### **Good Enough for Grandma**

Pickup associates train for three weeks on subjects like how to select the best produce. "They need to think they're choosing for their mom or grandma," says Rocky Chouinard, manager of Store 3654.

#### **Retail's Future**

A larger rollout of the kiosks is under consideration. "This system is on the front of changing retail," says Jeff Rich, senior director, Marketing, Grocery Pickup, Small Formats, and Grand Openings, Home Office.