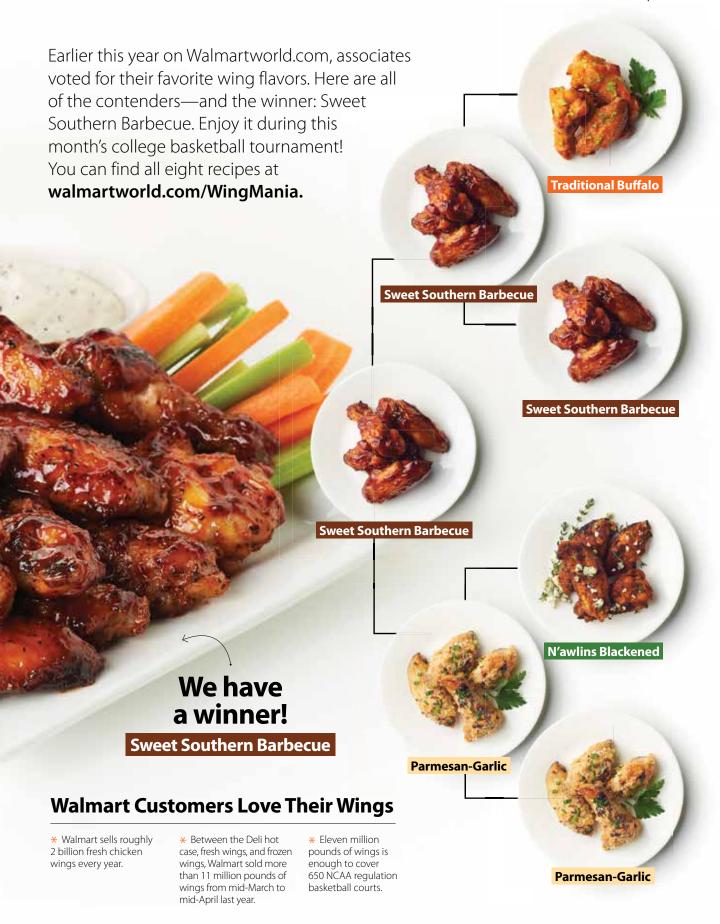

, divided
- 1/2 cup prepared tomato sauce
- 8 oz BelGioioso Fresh Mozzarella cheese, sliced
- 6 fresh basil leaves, chopped
- ½ tsp salt

Heat oven to 425 F. Place pizza dough on lightly oiled pan. Top crust with tomato sauce, slices of mozzarella, chopped basil, salt, and remaining olive oil. Bake for 12 to 15 minutes or until top and bottom of crust are browned. Cut into wedges and serve immediately.

**Makes 4 servings. Per serving** (1 slice): 352 calories, 15 g fat (7 g saturated fat), 40 mg cholesterol, 1,001 mg sodium, 37 g carbohydrate, 1.5 g fiber, 17 g protein

#### **Keep It Fresh**

Store fresh mozzarella in its own liquid to improve freshness, especially if you'll be keeping it for more than two days, says **Jayne Lipe**, senior food safety and health manager, Home Office.







- One dozen eggs, hard-boiled or plastic
- Black Sharpie marker
- White card stock
- Pencil
- Scissors
- Pink marker
- Elmer's Craft Bond Glue Spots (smallest size)
- White craft pom-poms



#### Prep your eggs.

Using hard-boiled eggs? You can dye them first with Paas Easter Egg Dye (available in stores) for a more colorful bunny, or leave them white.



Make a bunny face.

With a black Sharpie, draw bunny eyes, a nose, and a mouth on one side of the egg.



Create ears and feet.

Using the template at walmartworld.com/ Bunny, trace two ears and two feet on white card stock and cut them out.



Color the inner part of each ear pink. Add two lines on each foot with the black Sharpie to create toes.

Use glue spots to attach the ears to the top back of the egg, behind the face. Attach t