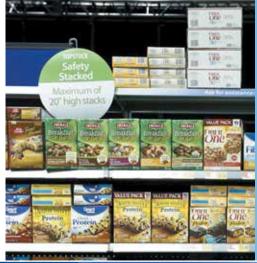

#### Topstock Means Better Availability

Topstock—where overstock is stored on a new top shelf (left)— is coming to all stores. It will be used in toys, food, and consumables to improve availability and keep more associates on the sales floor. Look for more on this soon!