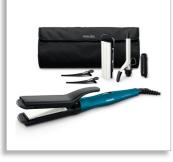

Multi-Styler

#### 6 styling attachments 190°C temperature Ceramic coating Auto shut-off

HP8698/00

#### 6-piece hairstyler set

Philips Multi-styler contains: 16-mm curling tong for ringlets; brush sleeve for 16-mm tong to create additional volume; crimper with 2-in-1 convertible flat and crimper plates for straight and crimped look; two hair clips for easier styling.

#### Pouch

Pouch for easy storage

HP8698/00

#### **Accessories** Pouch

- **Technical specifications**
- Barrel diameter: 16 mmHeater type: PTC
- Heat-up time: 3 min · Cord length: 1.8 m
- Voltage: Universal