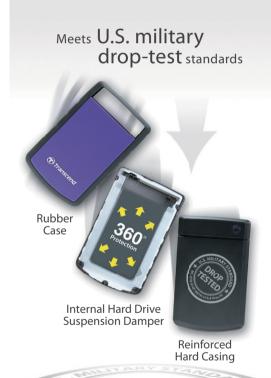

# External Hard Drives | Portable Series

The StoreJet portable Series external hard drives combine a lustrous gloss finish, up to a full terabyte of storage capacity, and are available in both SuperSpeed USB 3.0 and USB 2.0 versions. Although slender and lightweight in design, these drives offer robust durability, with thorough defense against data loss resulting from accidental shock or collision.

**One Touch Auto-Backup Button** 

Spacious storage capacity Up to 3TB

- Advanced three-stage shock protection system (SJ25M & SJ25H)
- Sleek, mirror-like exterior enhances tactile and visual appeal (SJ25A & SJ25D)
- Quick Reconnect Button re-enable safely removed USB hard drive without unplug and reinsert
- Offers free download of Transcend Elite & RecoveRx
- Three-year limited warranty