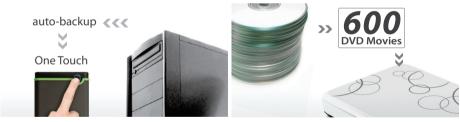

**One Touch Auto-Backup Button** 

Spacious storage capacity Up to 3TB

- Advanced three-stage shock protection system (SJ25M & SJ25H)
- Sleek, mirror-like exterior enhances tactile and visual appeal (SJ25A & SJ25D)
- Quick Reconnect Button re-enable safely removed USB hard drive without unplug and reinsert
- Offers free download of Transcend Elite & RecoveRx
- Three-year limited warranty