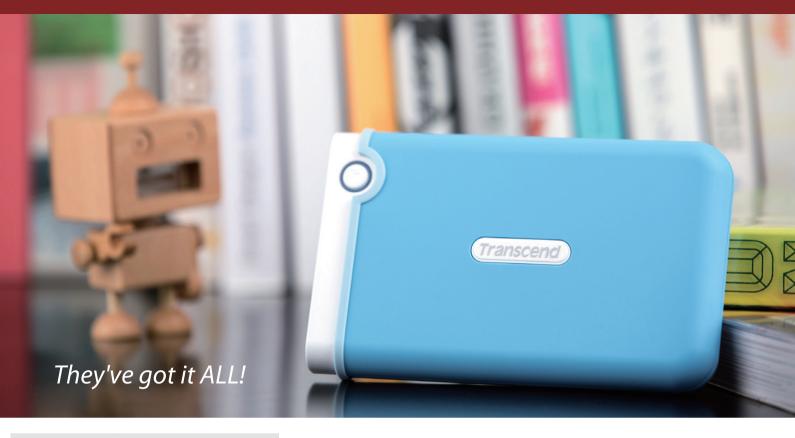

# External Hard Drives | Portable Series

The StoreJet portable Series external hard drives combine a lustrous gloss finish, up to a full terabyte of storage capacity, and are available in both SuperSpeed USB 3.0 and USB 2.0 versions. Although slender and lightweight in design, these drives offer robust durability, with thorough defense against data loss resulting from accidental shock or collision.

**One Touch Auto-Backup Button** 

Spacious storage capacity Up to 3TB

- Advanced three-stage shock protection system (SJ25M & SJ25H)
- Sleek, mirror-like exterior enhances tactile and visual appeal (SJ25A & SJ25D)
- Quick Reconnect Button re-enable safely removed USB hard drive without unplug and reinsert
- Offers free download of Transcend Elite & RecoveRx
- Three-year limited warranty