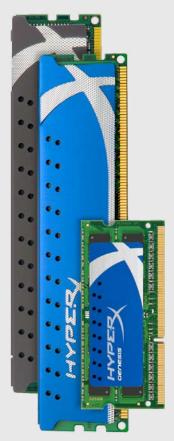

Kingston® HyperX Genesis sets the standard for high-performance memory. It offers greater thermal performance, higher frequency speed and lower latency and is ideal for gamers, enthusiasts, system integrators and anyone who wants to maximize their hardware.

HyperX Genesis is available in speeds of 1333–2400MHz (DDR3) and capacities up to 64GB.

Like all Kingston memory modules, HyperX Genesis is 100-percent tested and backed by a lifetime warranty and legendary Kingston reliability.

### **HyperX Genesis**