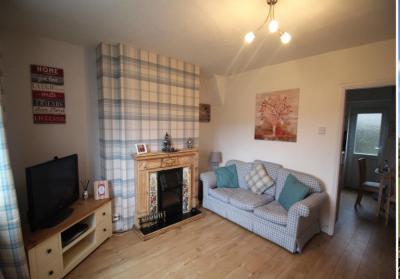

#### **LIVING ROOM**

13' 8" x 12' 2" (4.16m x 3.71m)

Attractive electric fire with feature wooden surround and tiled hearth. Continuation of laminate flooring, TV point and modern 'Dimplex' electric heater.