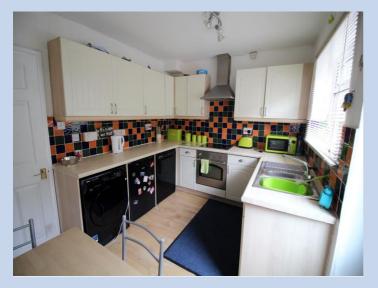

#### **DINING KITCHEN**

12' 4" x 9' 1" (3.76m x 2.77m)

Range of modern base units with matching wall cupboards, wood effect worktops with inset stainless steel 1.5 bowl sink and drainer with mixer tap, partly tiled walls, integral electric oven, electric hob with stainless steel extractor hood over, space and plumbing for washing machine and dishwasher, continuation of laminate flooring, modern 'Dimplex' electric heater & uPVC door to outside.