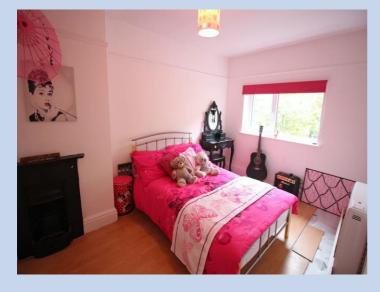

#### **BEDROOM ONE**

12' 10" x 9' 0" (3.91m x 2.74m)

Feature fireplace, walk-in wardrobe together with large built in storage cupboard, laminate flooring, modern 'Dimplex' electric heater and views to front elevation.

#### **BEDROOM TWO**

12' 7" x 9' 0" (3.83m x 2.74m)

Feature fireplace, picture rail, laminate flooring & modern 'Dimplex' electric heater.

#### **BEDROOM THREE**

9' 3" x 7' 10" (2.82m x 2.39m)

Picture rail, laminate flooring and modern 'Dimplex' electric heater.