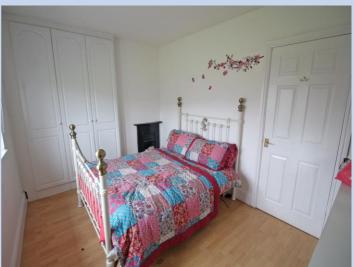

#### **BEDROOM ONE**

12' 10" x 9' 0" (3.91m x 2.74m)

Feature fireplace, walk-in wardrobe together with large built in storage cupboard, laminate flooring, modern 'Dimplex' electric heater and views to front elevation.

#### **BEDROOM TWO**

12' 7" x 9' 0" (3.83m x 2.74m)

Feature fireplace, picture rail, laminate flooring & modern 'Dimplex' electric heater.

#### **BEDROOM THREE**

9' 3" x 7' 10" (2.82m x 2.39m)

Picture rail, laminate flooring and modern 'Dimplex' electric heater.