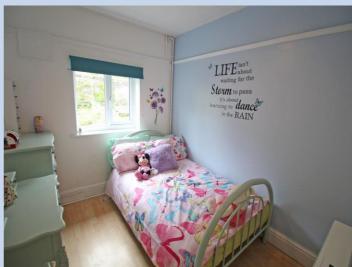

#### **BEDROOM ONE**

12' 10" x 9' 0" (3.91m x 2.74m)

Feature fireplace, walk-in wardrobe together with large built in storage cupboard, laminate flooring, modern 'Dimplex' electric heater and views to front elevation.

#### **BEDROOM TWO**

12' 7" x 9' 0" (3.83m x 2.74m)

Feature fireplace, picture rail, laminate flooring & modern 'Dimplex' electric heater.

#### **BEDROOM THREE**

9' 3" x 7' 10" (2.82m x 2.39m)

Picture rail, laminate flooring and modern 'Dimplex' electric heater.