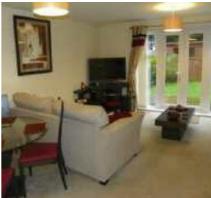

## LOUNGE/DINING ROOM

15'4"/8'7" x 14'5"/10'11" (4.67m x 4.39m) Pleasant "L" shaped room, double-glazed French doors to rear garden, fitted cupboard, 2 radiators.