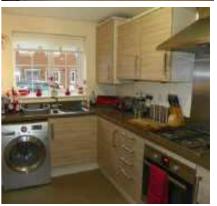

## KITCHEN/BREAKFAST ROOM

11'10" x 7'7" (3.61m x 2.31m)

Modern with a good range of wall and base units incorporating 1 1/2 bowl sink unit, built-in oven, gas hob with extractor fan fitted above, plumbing for washing machine, wall mounted boiler. gas radiator, breakfast bar. double-glazed window to front elevation.