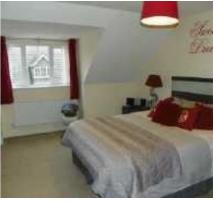

## **MASTER BEDROOM**

14'5"/10'11" x 14'2"/6'3" (4.39m x 4.32m) Spacious room with double-glazed window to front elevation, radiator.