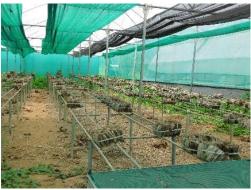

# 10. Facilities available at the Horti Hub:

- (i) Cold Room
- (ii) Sale counter
- (iii) 24 Poly Houses

| Structure    | Area of the Poly<br>House | Type of Flower Grown          | Population |
|--------------|---------------------------|-------------------------------|------------|
| Polyhouse 1  | 500 Sq m                  | 1. Cymbidium                  | 1040 Nos   |
| -            |                           | 2. Oncidium                   | 81 Nos     |
|              |                           | 3. Lady' Slipper              | 110 N0s    |
|              |                           | 4. Cattleya                   | 16 Nos     |
|              |                           | 5. Blue Vanda                 | 24 Nos     |
|              |                           | 6. Seasonal and Indoor Plants | 1650 Nos   |
| Polyhouse 2  | 600 Sq m                  | 1. Gerbera                    | 2059 Nos   |
|              |                           | 2. Alstroemeria               | 100 Nos    |
| Polyhouse 3  | 500 Sq m                  | 1. Gerbera                    | 2955 Nos   |
| Polyhouse 4  | 375 Sq m                  | 1. Gerbera                    | 1504 Nos   |
|              |                           | 2. Chrysanthemum              | 80Nos      |
| Polyhouse 5  | 225 Sq m                  | 1. Gerbera                    | 916 Nos    |
|              |                           | 2. Tube Rose                  | 24 Nos     |
| Polyhouse 6  | 154 Sq m                  | 1. Gerbera                    | 761 Nos    |
| Polyhouse 7  | 500 Sq m                  | 1. Gerbera                    | 395 Nos    |
|              |                           | 2. Chrysanthemum              | 640 Nos    |
|              |                           | 3. Gypsophila                 | 264 Nos    |
|              |                           | 4. Limonium                   | 200 Nos    |
| Polyhouse 8  | 500 Sq m                  | 1. Gerbera                    | 1207 Nos   |
|              |                           | 2. Chrysanthemum              | 607 Nos    |
|              |                           | 3. Capsicum                   | 49 Nos     |
| Polyhouse 9  | 500 Sq m                  | 1. Carnation                  | 2344 Nos   |
|              |                           | 2. Alstroemeria               | 146 Nos    |
| Polyhouse 10 | 500 Sq m                  | 1. Alstroemeria               | 413 Nos    |
|              |                           | 2. Gerbera                    | 67 Nos     |
| Polyhouse 11 | 400 Sq m                  | 1. Alstroemeria               | 556 Nos    |
| Polyhouse 12 | 200 Sq m                  | 1. Gypsophila                 | 466 Nos    |
|              |                           | 2. Lilium                     | 203 Nos    |
| Polyhouse 13 | 600 Sq m                  | 1. Rose                       | 1128 Nos   |
| Polyhouse 14 | 300 Sq m                  | 1. Bird of Paradise           | 345 Nos    |
| Polyhouse 15 | 200 Sq m                  | 1. Bird of Paradise           | 357 Nos    |
| Polyhouse 16 | 200 Sq m                  | 1. Lilium                     | 366 Nos    |
|              |                           | 2. Statice                    | 181 Nos    |
|              |                           | 3. Chrysanthemum              | 361 Nos    |
| Polyhouse 17 | 500 Sq m                  | 1. Rose                       | 1493 Nos   |
|              |                           | 2. Gerbera                    | 41 Nos     |
|              |                           | 3. Statice                    | 92 Nos     |

Cultivation of orchids in Polyhouse

**Indoor Plants** 