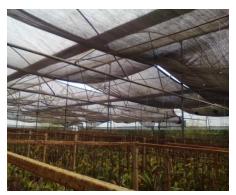

# 10. Facilities available at the Horti Hub:

- (i) Cold Room
- (ii) Sale counter
- (iii) 24 Poly Houses

| Structure    | Area of the Poly<br>House | Type of Flower Grown          | Population |
|--------------|---------------------------|-------------------------------|------------|
| Polyhouse 1  | 500 Sq m                  | 1. Cymbidium                  | 1040 Nos   |
| -            |                           | 2. Oncidium                   | 81 Nos     |
|              |                           | 3. Lady' Slipper              | 110 N0s    |
|              |                           | 4. Cattleya                   | 16 Nos     |
|              |                           | 5. Blue Vanda                 | 24 Nos     |
|              |                           | 6. Seasonal and Indoor Plants | 1650 Nos   |
| Polyhouse 2  | 600 Sq m                  | 1. Gerbera                    | 2059 Nos   |
|              |                           | 2. Alstroemeria               | 100 Nos    |
| Polyhouse 3  | 500 Sq m                  | 1. Gerbera                    | 2955 Nos   |
| Polyhouse 4  | 375 Sq m                  | 1. Gerbera                    | 1504 Nos   |
|              |                           | 2. Chrysanthemum              | 80Nos      |
| Polyhouse 5  | 225 Sq m                  | 1. Gerbera                    | 916 Nos    |
|              |                           | 2. Tube Rose                  | 24 Nos     |
| Polyhouse 6  | 154 Sq m                  | 1. Gerbera                    | 761 Nos    |
| Polyhouse 7  | 500 Sq m                  | 1. Gerbera                    | 395 Nos    |
|              |                           | 2. Chrysanthemum              | 640 Nos    |
|              |                           | 3. Gypsophila                 | 264 Nos    |
|              |                           | 4. Limonium                   | 200 Nos    |
| Polyhouse 8  | 500 Sq m                  | 1. Gerbera                    | 1207 Nos   |
|              |                           | 2. Chrysanthemum              | 607 Nos    |
|              |                           | 3. Capsicum                   | 49 Nos     |
| Polyhouse 9  | 500 Sq m                  | 1. Carnation                  | 2344 Nos   |
|              |                           | 2. Alstroemeria               | 146 Nos    |
| Polyhouse 10 | 500 Sq m                  | 1. Alstroemeria               | 413 Nos    |
|              |                           | 2. Gerbera                    | 67 Nos     |
| Polyhouse 11 | 400 Sq m                  | 1. Alstroemeria               | 556 Nos    |
| Polyhouse 12 | 200 Sq m                  | 1. Gypsophila                 | 466 Nos    |
|              |                           | 2. Lilium                     | 203 Nos    |
| Polyhouse 13 | 600 Sq m                  | 1. Rose                       | 1128 Nos   |
| Polyhouse 14 | 300 Sq m                  | 1. Bird of Paradise           | 345 Nos    |
| Polyhouse 15 | 200 Sq m                  | 1. Bird of Paradise           | 357 Nos    |
| Polyhouse 16 | 200 Sq m                  | 1. Lilium                     | 366 Nos    |
|              |                           | 2. Statice                    | 181 Nos    |
|              |                           | 3. Chrysanthemum              | 361 Nos    |
| Polyhouse 17 | 500 Sq m                  | 1. Rose                       | 1493 Nos   |
|              |                           | 2. Gerbera                    | 41 Nos     |
|              |                           | 3. Statice                    | 92 Nos     |

| Polyhouse 18 | 200 Sq m | 1. Chrysanthemum     | 563 Nos             |
|--------------|----------|----------------------|---------------------|
| Polyhouse 19 | 200 Sq m | 1. Indoor Plants     | 334 Pots            |
| Polyhouse 20 | 60 Sq m  | 1. Lady's Slipper    | 450 Nos             |
| Polyhouse 21 | 200 Sq m | 1. Chrysanthemum     | 349 Nos             |
| Polyhouse 22 | 200 Sq m | 1. Alstroemeria      | 88 Nos              |
|              |          | 2. Gerbera           | 246 Nos             |
| Polyhouse 23 | 60 Sq m  | 1. Leather Leaf Fern | 10 beds (2b ×8l) ft |
| Polyhouse 24 | 50 Sq m  | 1. Seedlings         | 90 Nos              |