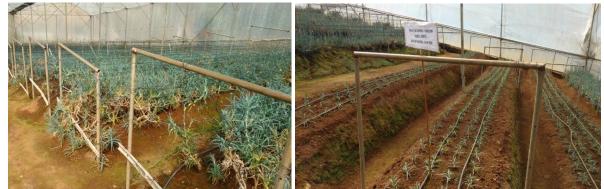

- (xviii) It was also proposed that the hub could function as a tissue lab and gene bank and collect germ plasm of indigenous crops and fruit species. This will ensure conservation of local crops that may be in danger of disappearing (eg. sohma, sohstap). It will also help earn royalty from private companies interested in propagating fruits and crops from its gene bank.
- (xix) Farmer's Hostel is needed to attend different levels of Training.
- (xx) The Hub uses Venturi Fertigation system of fertilization where Nitrates and Sulphates are given alternately, three days a week each and plain water is given once a week through drip irrigation system.

Ventury Fertigation Tank

**Drip Irrigation system** 