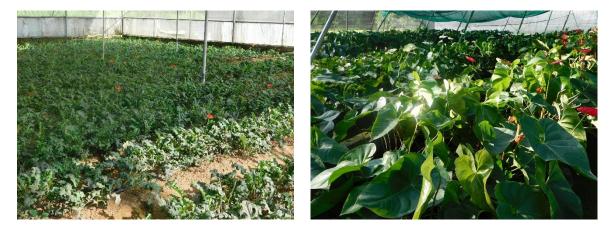

Blueberry

Raspberry

Pear

Peach

Kiwi

 8. Name of Crops grown: Under Green House- Carnation, Gerbera, Cymbidium Orchid, Blue Berry, Raspberry
 Under Open condition- Kiwi Plantation, Temperate Mother plants, Propagation of Temperate, Strawberry cultivation & Nursery

**Cultivation of Carnation** 

Gerbera

Orchid

9. Sustainability of the Project:

|           |              | 2013     | 2014     | 2015     | 2016     | Total     |
|-----------|--------------|----------|----------|----------|----------|-----------|
| Carnation | Production   | 23,500   | 85,667   | 1,40,580 | 17,500   | 2,67,247  |
|           | Sale Proceed | 70,500   | 2,57,001 | 4,21,740 | 52,500   | 8,01,741  |
| Gerbera   | Production   | -        | 37,560   | 44,769   | 4,500    | 86,829    |
|           | Sale Proceed | -        | 1,12,680 | 1,34,307 | 13,500   | 2,60,487  |
| Temperate | Production   | 4,000    | -        | -        | 7,866    | 11,866    |
| Fruits    | Sale Proceed | 1,20,000 | -        | -        | 2,35,980 | 3,55,980  |
| Total     | Production   | 27,500   | 1,23,227 | 1,85,349 | 27,000   | 3,65,942  |
|           | Sale Proceed | 1,90,500 | 3,69,681 | 5,56,047 | 2,16,000 | 14,18,208 |