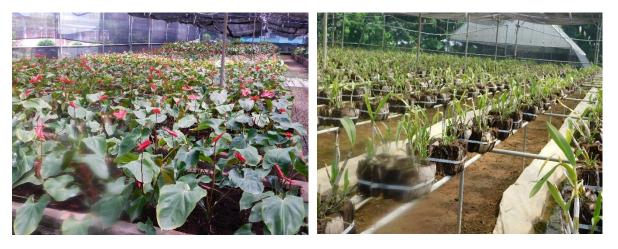

**Upper Shillong Horti-Hub** 

Foundation stone

8. **Name of Crops grown:** Orchids, Gerbera, Carnation, Roses, Alstroemeria, Gypsophila, Chrysanthemum, Bird of Paradise, Winter Seasonal and Summer Seasonal Flower, Indoor Plant and Permanent flowering Shrubs, Pines etc.