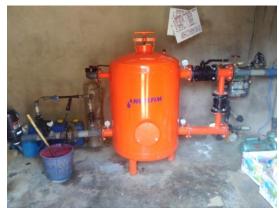

- (xviii) It was also proposed that the hub could function as a tissue lab and gene bank and collect germ plasm of indigenous crops and fruit species. This will ensure conservation of local crops that may be in danger of disappearing (eg. sohma, sohstap). It will also help earn royalty from private companies interested in propagating fruits and crops from its gene bank.
- (xix) Farmer's Hostel is needed to attend different levels of Training.
- (xx) The Hub uses Venturi Fertigation system of fertilization where Nitrates and Sulphates are given alternately, three days a week each and plain water is given once a week through drip irrigation system.

Ventury Fertigation Tank

**Drip Irrigation system** 