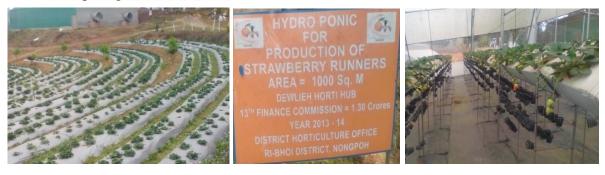

| House           | House        |              |                                                  |
|-----------------|--------------|--------------|--------------------------------------------------|
| 3 Phase         | _            | _            | Completed                                        |
| Electricity     |              |              |                                                  |
| Sanitary for    | -            | -            | Nil                                              |
| Training Hall   |              |              |                                                  |
| Demonstration   | GI structure | 200 Sqm      | Service Provider: SASMIRA MUMBAI (Through        |
| unit for        | Shade net    | Shade net,   | CTM Agro, Mumbai)                                |
| Agrotextile     | House +      | 48 Sqm       |                                                  |
| Usages          | Crop Cover   | Crop Cover,  | Outcome: Ongoing experiment, after 3 yrs result. |
|                 | + Ground     | 9 No tree    |                                                  |
| I No.           | Cover        | for Ground   |                                                  |
|                 |              | Cover        |                                                  |
| KIWI plantation | Open field   |              | 400 Plants planted with Drip irrigation          |
|                 |              |              | Year of Planting: 2015                           |
|                 |              |              | Proposed Harvest: 2018                           |
| Blueberry &     | Tunnel       | 400 SqM      | Crop: Blueberry and Raspberry                    |
| Raspberry       | Structure    |              | Age: Two Year crop                               |
|                 |              |              | Propagation: By cutting                          |
| Temperate Fruit |              |              | Mother plant: 250 Nos peach & 380 Nos plum       |
| 1               |              |              | <b>Propagation:</b> Epicotyle grafting           |
|                 |              |              | Stock Position: 15000 Nos (Approx) Ready         |
|                 |              |              | 25000 Nos to be Grafted                          |
| Open field      | Proposed for | r:           | •                                                |
| cultivation     | 1. Vege      | tables: 1 Ha |                                                  |
|                 | 2. Straw     | berry: 1 ha  |                                                  |
| Protected       | Proposed:    | 3000 sq. m   |                                                  |
| cultivation     | -            | -            | a, Leather Leaf & Rose                           |
|                 |              |              |                                                  |