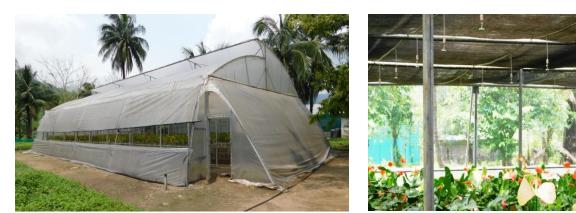

#### **UPPER SHILLONG HORTI HUB**

- 1. **Date of Inspection:** 3.2.2017
- 2. Location:  $5^{1/2}$  Miles, Upper Shillong.
- 3. District: East Khasi Hills District
- 4. Area in hectares: 3.6 Ha. (approx) (Old area = 2.1299 + New extended area = 1.5 Ha)
- 5. Number of Spokes: NA

**Upper Shillong Horti-Hub** 

Foundation stone