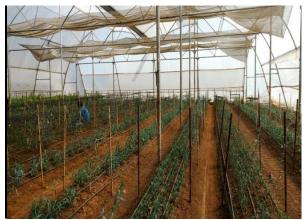

# 10. Facilities available at the Horti Hub:

- (i) Cold Room
- (ii) Sale counter
- (iii) 24 Poly Houses

| Structure    | Area of the Poly<br>House | Type of Flower Grown          | Population |
|--------------|---------------------------|-------------------------------|------------|
| Polyhouse 1  | 500 Sq m                  | 1. Cymbidium                  | 1040 Nos   |
| -            |                           | 2. Oncidium                   | 81 Nos     |
|              |                           | 3. Lady' Slipper              | 110 N0s    |
|              |                           | 4. Cattleya                   | 16 Nos     |
|              |                           | 5. Blue Vanda                 | 24 Nos     |
|              |                           | 6. Seasonal and Indoor Plants | 1650 Nos   |
| Polyhouse 2  | 600 Sq m                  | 1. Gerbera                    | 2059 Nos   |
|              |                           | 2. Alstroemeria               | 100 Nos    |
| Polyhouse 3  | 500 Sq m                  | 1. Gerbera                    | 2955 Nos   |
| Polyhouse 4  | 375 Sq m                  | 1. Gerbera                    | 1504 Nos   |
|              |                           | 2. Chrysanthemum              | 80Nos      |
| Polyhouse 5  | 225 Sq m                  | 1. Gerbera                    | 916 Nos    |
|              |                           | 2. Tube Rose                  | 24 Nos     |
| Polyhouse 6  | 154 Sq m                  | 1. Gerbera                    | 761 Nos    |
| Polyhouse 7  | 500 Sq m                  | 1. Gerbera                    | 395 Nos    |
|              |                           | 2. Chrysanthemum              | 640 Nos    |
|              |                           | 3. Gypsophila                 | 264 Nos    |
|              |                           | 4. Limonium                   | 200 Nos    |
| Polyhouse 8  | 500 Sq m                  | 1. Gerbera                    | 1207 Nos   |
|              |                           | 2. Chrysanthemum              | 607 Nos    |
|              |                           | 3. Capsicum                   | 49 Nos     |
| Polyhouse 9  | 500 Sq m                  | 1. Carnation                  | 2344 Nos   |
|              |                           | 2. Alstroemeria               | 146 Nos    |
| Polyhouse 10 | 500 Sq m                  | 1. Alstroemeria               | 413 Nos    |
|              |                           | 2. Gerbera                    | 67 Nos     |
| Polyhouse 11 | 400 Sq m                  | 1. Alstroemeria               | 556 Nos    |
| Polyhouse 12 | 200 Sq m                  | 1. Gypsophila                 | 466 Nos    |
|              |                           | 2. Lilium                     | 203 Nos    |
| Polyhouse 13 | 600 Sq m                  | 1. Rose                       | 1128 Nos   |
| Polyhouse 14 | 300 Sq m                  | 1. Bird of Paradise           | 345 Nos    |
| Polyhouse 15 | 200 Sq m                  | 1. Bird of Paradise           | 357 Nos    |
| Polyhouse 16 | 200 Sq m                  | 1. Lilium                     | 366 Nos    |
|              |                           | 2. Statice                    | 181 Nos    |
|              |                           | 3. Chrysanthemum              | 361 Nos    |
| Polyhouse 17 | 500 Sq m                  | 1. Rose                       | 1493 Nos   |
|              |                           | 2. Gerbera                    | 41 Nos     |
|              |                           | 3. Statice                    | 92 Nos     |

| Polyhouse 18 | 200 Sq m | 1. Chrysanthemum     | 563 Nos             |
|--------------|----------|----------------------|---------------------|
| Polyhouse 19 | 200 Sq m | 1. Indoor Plants     | 334 Pots            |
| Polyhouse 20 | 60 Sq m  | 1. Lady's Slipper    | 450 Nos             |
| Polyhouse 21 | 200 Sq m | 1. Chrysanthemum     | 349 Nos             |
| Polyhouse 22 | 200 Sq m | 1. Alstroemeria      | 88 Nos              |
|              |          | 2. Gerbera           | 246 Nos             |
| Polyhouse 23 | 60 Sq m  | 1. Leather Leaf Fern | 10 beds (2b ×8l) ft |
| Polyhouse 24 | 50 Sq m  | 1. Seedlings         | 90 Nos              |