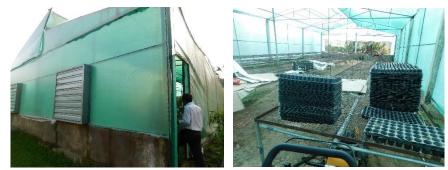

# 10. Facilities available at the Horti Hub:

| Greenhouse I Steel O<br>Pipe<br>Greenhouse II Steel O<br>Pipe<br>Greenhouse II Steel O |                                          | (planted, age is<br>2 years old)       | <ol> <li>Tropical Amazon</li> <li>Carvette</li> <li>Grancalure</li> <li>Conefity</li> <li>Novbles</li> <li>Avalas</li> <li>Dhvatta</li> <li>Goldstride</li> <li>Bianka</li> <li>Siena (Red)</li> <li>Flogo (White)</li> </ol> | 14000 Nos.<br>4360 Nos                                                                                 |
|----------------------------------------------------------------------------------------|------------------------------------------|----------------------------------------|-------------------------------------------------------------------------------------------------------------------------------------------------------------------------------------------------------------------------------|--------------------------------------------------------------------------------------------------------|
| Pipe                                                                                   | GI 1000 Sq. M                            | Carnation                              |                                                                                                                                                                                                                               |                                                                                                        |
| Greenhouse III Steel                                                                   |                                          |                                        | 3. Clotide (Pink)4. Giocle (Yellow)5. Loris (Pink)6. Trinidad (Red)7. Onix8. Trudi9. Johny (Red)Total:                                                                                                                        | 200 Nos<br>240 Nos<br>2600 Nos<br>1360 Nos<br>7520 Nos<br>100 Nos<br>900 Nos<br>1200 Nos<br>18480 Nos. |
| Pipe                                                                                   | GI 1000 Sq. M                            | Carnation (age<br>2 years old<br>crop) | Same as Greenhouse II                                                                                                                                                                                                         | 15500 Nos                                                                                              |
| Greenhouse IV Steel O<br>Pipe                                                          | GI 400 Sq. M                             | Gerbera                                | Miniature                                                                                                                                                                                                                     |                                                                                                        |
| Greenhouse V Steel Q<br>Pipe                                                           | GI 200 Sq. m                             | Cymbidium<br>Orchid                    | Standard                                                                                                                                                                                                                      | 180 Pots                                                                                               |
| WaterGenapReservoir 1(comp                                                             | bleted) 50000 Lits                       | -                                      | -                                                                                                                                                                                                                             | -                                                                                                      |
|                                                                                        | oleted)                                  | -                                      | -                                                                                                                                                                                                                             | -                                                                                                      |
| Structure Type                                                                         | Area/<br>Capacity                        |                                        | Remarks                                                                                                                                                                                                                       |                                                                                                        |
| Cold Room                                                                              | Size:<br>5x3mx2.4<br>Capacity:<br>4.5 MT |                                        | Technical Problems                                                                                                                                                                                                            |                                                                                                        |
| Training Hall<br>Rest House RCC                                                        |                                          | Utilize                                | ed as Grading hall for flov                                                                                                                                                                                                   | ver spokes                                                                                             |
| Struct                                                                                 | ure<br>n Type -                          |                                        | -                                                                                                                                                                                                                             |                                                                                                        |

**Genap Water Reservoir** 

**Rest House** 

Demonstration unit for Agrotextile Usages

11. Facilities for collection, packaging, storage, transportation and marketing of produce: Yes, done through Service Provider as per MoU.