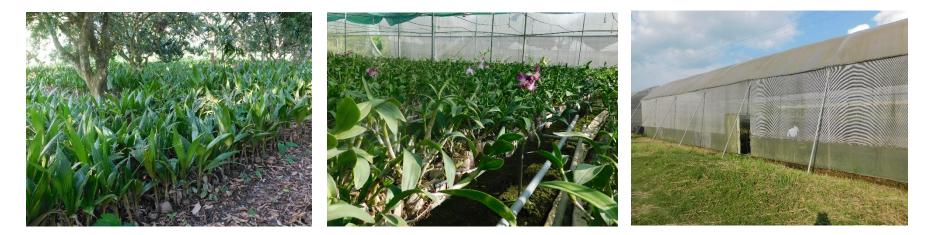

# 10. Facilities available at the Horti Hub:

- (i) Cold Room
- (ii) Sale counter
- (iii) 24 Poly Houses

| Structure    | Area of the Poly<br>House | Type of Flower Grown          | Population |
|--------------|---------------------------|-------------------------------|------------|
| Polyhouse 1  | 500 Sq m                  | 1. Cymbidium                  | 1040 Nos   |
| -            |                           | 2. Oncidium                   | 81 Nos     |
|              |                           | 3. Lady' Slipper              | 110 N0s    |
|              |                           | 4. Cattleya                   | 16 Nos     |
|              |                           | 5. Blue Vanda                 | 24 Nos     |
|              |                           | 6. Seasonal and Indoor Plants | 1650 Nos   |
| Polyhouse 2  | 600 Sq m                  | 1. Gerbera                    | 2059 Nos   |
|              |                           | 2. Alstroemeria               | 100 Nos    |
| Polyhouse 3  | 500 Sq m                  | 1. Gerbera                    | 2955 Nos   |
| Polyhouse 4  | 375 Sq m                  | 1. Gerbera                    | 1504 Nos   |
|              |                           | 2. Chrysanthemum              | 80Nos      |
| Polyhouse 5  | 225 Sq m                  | 1. Gerbera                    | 916 Nos    |
|              |                           | 2. Tube Rose                  | 24 Nos     |
| Polyhouse 6  | 154 Sq m                  | 1. Gerbera                    | 761 Nos    |
| Polyhouse 7  | 500 Sq m                  | 1. Gerbera                    | 395 Nos    |
|              |                           | 2. Chrysanthemum              | 640 Nos    |
|              |                           | 3. Gypsophila                 | 264 Nos    |
|              |                           | 4. Limonium                   | 200 Nos    |
| Polyhouse 8  | 500 Sq m                  | 1. Gerbera                    | 1207 Nos   |
|              |                           | 2. Chrysanthemum              | 607 Nos    |
|              |                           | 3. Capsicum                   | 49 Nos     |
| Polyhouse 9  | 500 Sq m                  | 1. Carnation                  | 2344 Nos   |
|              |                           | 2. Alstroemeria               | 146 Nos    |
| Polyhouse 10 | 500 Sq m                  | 1. Alstroemeria               | 413 Nos    |
|              |                           | 2. Gerbera                    | 67 Nos     |
| Polyhouse 11 | 400 Sq m                  | 1. Alstroemeria               | 556 Nos    |
| Polyhouse 12 | 200 Sq m                  | 1. Gypsophila                 | 466 Nos    |
|              |                           | 2. Lilium                     | 203 Nos    |
| Polyhouse 13 | 600 Sq m                  | 1. Rose                       | 1128 Nos   |
| Polyhouse 14 | 300 Sq m                  | 1. Bird of Paradise           | 345 Nos    |
| Polyhouse 15 | 200 Sq m                  | 1. Bird of Paradise           | 357 Nos    |
| Polyhouse 16 | 200 Sq m                  | 1. Lilium                     | 366 Nos    |
|              |                           | 2. Statice                    | 181 Nos    |
|              |                           | 3. Chrysanthemum              | 361 Nos    |
| Polyhouse 17 | 500 Sq m                  | 1. Rose                       | 1493 Nos   |
|              |                           | 2. Gerbera                    | 41 Nos     |
|              |                           | 3. Statice                    | 92 Nos     |

| Polyhouse 18 | 200 Sq m | 1. Chrysanthemum     | 563 Nos             |
|--------------|----------|----------------------|---------------------|
| Polyhouse 19 | 200 Sq m | 1. Indoor Plants     | 334 Pots            |
| Polyhouse 20 | 60 Sq m  | 1. Lady's Slipper    | 450 Nos             |
| Polyhouse 21 | 200 Sq m | 1. Chrysanthemum     | 349 Nos             |
| Polyhouse 22 | 200 Sq m | 1. Alstroemeria      | 88 Nos              |
|              |          | 2. Gerbera           | 246 Nos             |
| Polyhouse 23 | 60 Sq m  | 1. Leather Leaf Fern | 10 beds (2b ×8l) ft |
| Polyhouse 24 | 50 Sq m  | 1. Seedlings         | 90 Nos              |

Cultivation of orchids in Polyhouse

**Indoor Plants** 