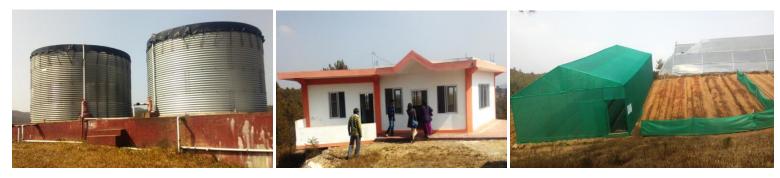

# 10. Facilities available at the Horti Hub:

| Greenhouse I Steel O<br>Pipe<br>Greenhouse II Steel O<br>Pipe<br>Greenhouse II Steel O |                                          | (planted, age is<br>2 years old)       | <ol> <li>Tropical Amazon</li> <li>Carvette</li> <li>Grancalure</li> <li>Conefity</li> <li>Novbles</li> <li>Avalas</li> <li>Dhvatta</li> <li>Goldstride</li> <li>Bianka</li> <li>Siena (Red)</li> <li>Flogo (White)</li> </ol> | 14000 Nos.<br>4360 Nos                                                                                 |
|----------------------------------------------------------------------------------------|------------------------------------------|----------------------------------------|-------------------------------------------------------------------------------------------------------------------------------------------------------------------------------------------------------------------------------|--------------------------------------------------------------------------------------------------------|
| Pipe                                                                                   | GI 1000 Sq. M                            | Carnation                              |                                                                                                                                                                                                                               |                                                                                                        |
| Greenhouse III Steel                                                                   |                                          |                                        | 3. Clotide (Pink)4. Giocle (Yellow)5. Loris (Pink)6. Trinidad (Red)7. Onix8. Trudi9. Johny (Red)Total:                                                                                                                        | 200 Nos<br>240 Nos<br>2600 Nos<br>1360 Nos<br>7520 Nos<br>100 Nos<br>900 Nos<br>1200 Nos<br>18480 Nos. |
| Pipe                                                                                   | GI 1000 Sq. M                            | Carnation (age<br>2 years old<br>crop) | Same as Greenhouse II                                                                                                                                                                                                         | 15500 Nos                                                                                              |
| Greenhouse IV Steel O<br>Pipe                                                          | GI 400 Sq. M                             | Gerbera                                | Miniature                                                                                                                                                                                                                     |                                                                                                        |
| Greenhouse V Steel Q<br>Pipe                                                           | GI 200 Sq. m                             | Cymbidium<br>Orchid                    | Standard                                                                                                                                                                                                                      | 180 Pots                                                                                               |
| WaterGenapReservoir 1(comp                                                             | bleted) 50000 Lits                       | -                                      | -                                                                                                                                                                                                                             | -                                                                                                      |
|                                                                                        | oleted)                                  | -                                      | -                                                                                                                                                                                                                             | -                                                                                                      |
| Structure Type                                                                         | Area/<br>Capacity                        |                                        | Remarks                                                                                                                                                                                                                       |                                                                                                        |
| Cold Room                                                                              | Size:<br>5x3mx2.4<br>Capacity:<br>4.5 MT |                                        | Technical Problems                                                                                                                                                                                                            |                                                                                                        |
| Training Hall<br>Rest House RCC                                                        |                                          | Utilize                                | ed as Grading hall for flov                                                                                                                                                                                                   | ver spokes                                                                                             |
| Struct                                                                                 | ure<br>n Type -                          |                                        | -                                                                                                                                                                                                                             |                                                                                                        |

**Genap Water Reservoir** 

**Rest House** 

Demonstration unit for Agrotextile Usages

11. Facilities for collection, packaging, storage, transportation and marketing of produce: Yes, done through Service Provider as per MoU.