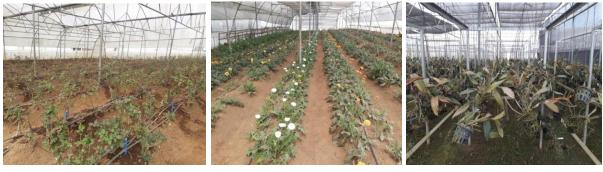

# 10. Facilities available at the Horti Hub:

- (i) Cold Room
- (ii) Sale counter
- (iii) 24 Poly Houses

| Structure    | Area of the Poly<br>House | Type of Flower Grown          | Population |
|--------------|---------------------------|-------------------------------|------------|
| Polyhouse 1  | 500 Sq m                  | 1. Cymbidium                  | 1040 Nos   |
| -            |                           | 2. Oncidium                   | 81 Nos     |
|              |                           | 3. Lady' Slipper              | 110 N0s    |
|              |                           | 4. Cattleya                   | 16 Nos     |
|              |                           | 5. Blue Vanda                 | 24 Nos     |
|              |                           | 6. Seasonal and Indoor Plants | 1650 Nos   |
| Polyhouse 2  | 600 Sq m                  | 1. Gerbera                    | 2059 Nos   |
|              |                           | 2. Alstroemeria               | 100 Nos    |
| Polyhouse 3  | 500 Sq m                  | 1. Gerbera                    | 2955 Nos   |
| Polyhouse 4  | 375 Sq m                  | 1. Gerbera                    | 1504 Nos   |
|              |                           | 2. Chrysanthemum              | 80Nos      |
| Polyhouse 5  | 225 Sq m                  | 1. Gerbera                    | 916 Nos    |
|              |                           | 2. Tube Rose                  | 24 Nos     |
| Polyhouse 6  | 154 Sq m                  | 1. Gerbera                    | 761 Nos    |
| Polyhouse 7  | 500 Sq m                  | 1. Gerbera                    | 395 Nos    |
|              |                           | 2. Chrysanthemum              | 640 Nos    |
|              |                           | 3. Gypsophila                 | 264 Nos    |
|              |                           | 4. Limonium                   | 200 Nos    |
| Polyhouse 8  | 500 Sq m                  | 1. Gerbera                    | 1207 Nos   |
|              |                           | 2. Chrysanthemum              | 607 Nos    |
|              |                           | 3. Capsicum                   | 49 Nos     |
| Polyhouse 9  | 500 Sq m                  | 1. Carnation                  | 2344 Nos   |
|              |                           | 2. Alstroemeria               | 146 Nos    |
| Polyhouse 10 | 500 Sq m                  | 1. Alstroemeria               | 413 Nos    |
|              |                           | 2. Gerbera                    | 67 Nos     |
| Polyhouse 11 | 400 Sq m                  | 1. Alstroemeria               | 556 Nos    |
| Polyhouse 12 | 200 Sq m                  | 1. Gypsophila                 | 466 Nos    |
|              |                           | 2. Lilium                     | 203 Nos    |
| Polyhouse 13 | 600 Sq m                  | 1. Rose                       | 1128 Nos   |
| Polyhouse 14 | 300 Sq m                  | 1. Bird of Paradise           | 345 Nos    |
| Polyhouse 15 | 200 Sq m                  | 1. Bird of Paradise           | 357 Nos    |
| Polyhouse 16 | 200 Sq m                  | 1. Lilium                     | 366 Nos    |
|              |                           | 2. Statice                    | 181 Nos    |
|              |                           | 3. Chrysanthemum              | 361 Nos    |
| Polyhouse 17 | 500 Sq m                  | 1. Rose                       | 1493 Nos   |
|              |                           | 2. Gerbera                    | 41 Nos     |
|              |                           | 3. Statice                    | 92 Nos     |

| Polyhouse 18 | 200 Sq m | 1. Chrysanthemum     | 563 Nos             |
|--------------|----------|----------------------|---------------------|
| Polyhouse 19 | 200 Sq m | 1. Indoor Plants     | 334 Pots            |
| Polyhouse 20 | 60 Sq m  | 1. Lady's Slipper    | 450 Nos             |
| Polyhouse 21 | 200 Sq m | 1. Chrysanthemum     | 349 Nos             |
| Polyhouse 22 | 200 Sq m | 1. Alstroemeria      | 88 Nos              |
|              |          | 2. Gerbera           | 246 Nos             |
| Polyhouse 23 | 60 Sq m  | 1. Leather Leaf Fern | 10 beds (2b ×8l) ft |
| Polyhouse 24 | 50 Sq m  | 1. Seedlings         | 90 Nos              |

Cultivation of orchids in Polyhouse

**Indoor Plants** 