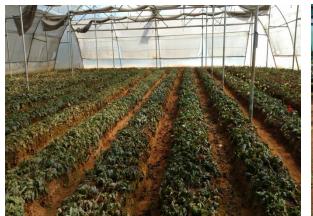

# 10. Facilities available at the Horti Hub:

- (i) Cold Room
- (ii) Sale counter
- (iii) 24 Poly Houses

| Structure    | Area of the Poly<br>House | Type of Flower Grown          | Population |
|--------------|---------------------------|-------------------------------|------------|
| Polyhouse 1  | 500 Sq m                  | 1. Cymbidium                  | 1040 Nos   |
| -            |                           | 2. Oncidium                   | 81 Nos     |
|              |                           | 3. Lady' Slipper              | 110 N0s    |
|              |                           | 4. Cattleya                   | 16 Nos     |
|              |                           | 5. Blue Vanda                 | 24 Nos     |
|              |                           | 6. Seasonal and Indoor Plants | 1650 Nos   |
| Polyhouse 2  | 600 Sq m                  | 1. Gerbera                    | 2059 Nos   |
|              |                           | 2. Alstroemeria               | 100 Nos    |
| Polyhouse 3  | 500 Sq m                  | 1. Gerbera                    | 2955 Nos   |
| Polyhouse 4  | 375 Sq m                  | 1. Gerbera                    | 1504 Nos   |
|              |                           | 2. Chrysanthemum              | 80Nos      |
| Polyhouse 5  | 225 Sq m                  | 1. Gerbera                    | 916 Nos    |
|              |                           | 2. Tube Rose                  | 24 Nos     |
| Polyhouse 6  | 154 Sq m                  | 1. Gerbera                    | 761 Nos    |
| Polyhouse 7  | 500 Sq m                  | 1. Gerbera                    | 395 Nos    |
|              |                           | 2. Chrysanthemum              | 640 Nos    |
|              |                           | 3. Gypsophila                 | 264 Nos    |
|              |                           | 4. Limonium                   | 200 Nos    |
| Polyhouse 8  | 500 Sq m                  | 1. Gerbera                    | 1207 Nos   |
|              |                           | 2. Chrysanthemum              | 607 Nos    |
|              |                           | 3. Capsicum                   | 49 Nos     |
| Polyhouse 9  | 500 Sq m                  | 1. Carnation                  | 2344 Nos   |
|              |                           | 2. Alstroemeria               | 146 Nos    |
| Polyhouse 10 | 500 Sq m                  | 1. Alstroemeria               | 413 Nos    |
|              |                           | 2. Gerbera                    | 67 Nos     |
| Polyhouse 11 | 400 Sq m                  | 1. Alstroemeria               | 556 Nos    |
| Polyhouse 12 | 200 Sq m                  | 1. Gypsophila                 | 466 Nos    |
|              |                           | 2. Lilium                     | 203 Nos    |
| Polyhouse 13 | 600 Sq m                  | 1. Rose                       | 1128 Nos   |
| Polyhouse 14 | 300 Sq m                  | 1. Bird of Paradise           | 345 Nos    |
| Polyhouse 15 | 200 Sq m                  | 1. Bird of Paradise           | 357 Nos    |
| Polyhouse 16 | 200 Sq m                  | 1. Lilium                     | 366 Nos    |
|              |                           | 2. Statice                    | 181 Nos    |
|              |                           | 3. Chrysanthemum              | 361 Nos    |
| Polyhouse 17 | 500 Sq m                  | 1. Rose                       | 1493 Nos   |
|              |                           | 2. Gerbera                    | 41 Nos     |
|              |                           | 3. Statice                    | 92 Nos     |

| Polyhouse 18 | 200 Sq m | 1. Chrysanthemum     | 563 Nos             |
|--------------|----------|----------------------|---------------------|
| Polyhouse 19 | 200 Sq m | 1. Indoor Plants     | 334 Pots            |
| Polyhouse 20 | 60 Sq m  | 1. Lady's Slipper    | 450 Nos             |
| Polyhouse 21 | 200 Sq m | 1. Chrysanthemum     | 349 Nos             |
| Polyhouse 22 | 200 Sq m | 1. Alstroemeria      | 88 Nos              |
|              |          | 2. Gerbera           | 246 Nos             |
| Polyhouse 23 | 60 Sq m  | 1. Leather Leaf Fern | 10 beds (2b ×8l) ft |
| Polyhouse 24 | 50 Sq m  | 1. Seedlings         | 90 Nos              |