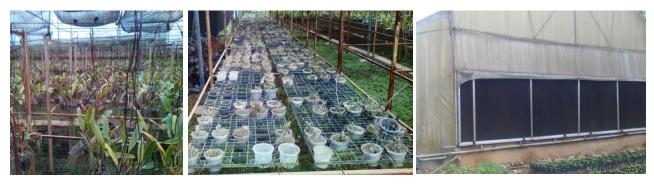

# 10. Facilities available at the Horti Hub:

- (i) Cold Room
- (ii) Sale counter
- (iii) 24 Poly Houses

| Structure    | Area of the Poly<br>House | Type of Flower Grown          | Population |
|--------------|---------------------------|-------------------------------|------------|
| Polyhouse 1  | 500 Sq m                  | 1. Cymbidium                  | 1040 Nos   |
| -            |                           | 2. Oncidium                   | 81 Nos     |
|              |                           | 3. Lady' Slipper              | 110 N0s    |
|              |                           | 4. Cattleya                   | 16 Nos     |
|              |                           | 5. Blue Vanda                 | 24 Nos     |
|              |                           | 6. Seasonal and Indoor Plants | 1650 Nos   |
| Polyhouse 2  | 600 Sq m                  | 1. Gerbera                    | 2059 Nos   |
|              |                           | 2. Alstroemeria               | 100 Nos    |
| Polyhouse 3  | 500 Sq m                  | 1. Gerbera                    | 2955 Nos   |
| Polyhouse 4  | 375 Sq m                  | 1. Gerbera                    | 1504 Nos   |
|              |                           | 2. Chrysanthemum              | 80Nos      |
| Polyhouse 5  | 225 Sq m                  | 1. Gerbera                    | 916 Nos    |
|              |                           | 2. Tube Rose                  | 24 Nos     |
| Polyhouse 6  | 154 Sq m                  | 1. Gerbera                    | 761 Nos    |
| Polyhouse 7  | 500 Sq m                  | 1. Gerbera                    | 395 Nos    |
|              |                           | 2. Chrysanthemum              | 640 Nos    |
|              |                           | 3. Gypsophila                 | 264 Nos    |
|              |                           | 4. Limonium                   | 200 Nos    |
| Polyhouse 8  | 500 Sq m                  | 1. Gerbera                    | 1207 Nos   |
|              |                           | 2. Chrysanthemum              | 607 Nos    |
|              |                           | 3. Capsicum                   | 49 Nos     |
| Polyhouse 9  | 500 Sq m                  | 1. Carnation                  | 2344 Nos   |
|              |                           | 2. Alstroemeria               | 146 Nos    |
| Polyhouse 10 | 500 Sq m                  | 1. Alstroemeria               | 413 Nos    |
|              |                           | 2. Gerbera                    | 67 Nos     |
| Polyhouse 11 | 400 Sq m                  | 1. Alstroemeria               | 556 Nos    |
| Polyhouse 12 | 200 Sq m                  | 1. Gypsophila                 | 466 Nos    |
|              |                           | 2. Lilium                     | 203 Nos    |
| Polyhouse 13 | 600 Sq m                  | 1. Rose                       | 1128 Nos   |
| Polyhouse 14 | 300 Sq m                  | 1. Bird of Paradise           | 345 Nos    |
| Polyhouse 15 | 200 Sq m                  | 1. Bird of Paradise           | 357 Nos    |
| Polyhouse 16 | 200 Sq m                  | 1. Lilium                     | 366 Nos    |
|              |                           | 2. Statice                    | 181 Nos    |
|              |                           | 3. Chrysanthemum              | 361 Nos    |
| Polyhouse 17 | 500 Sq m                  | 1. Rose                       | 1493 Nos   |
|              |                           | 2. Gerbera                    | 41 Nos     |
|              |                           | 3. Statice                    | 92 Nos     |

| Polyhouse 18 | 200 Sq m | 1. Chrysanthemum     | 563 Nos             |
|--------------|----------|----------------------|---------------------|
| Polyhouse 19 | 200 Sq m | 1. Indoor Plants     | 334 Pots            |
| Polyhouse 20 | 60 Sq m  | 1. Lady's Slipper    | 450 Nos             |
| Polyhouse 21 | 200 Sq m | 1. Chrysanthemum     | 349 Nos             |
| Polyhouse 22 | 200 Sq m | 1. Alstroemeria      | 88 Nos              |
|              |          | 2. Gerbera           | 246 Nos             |
| Polyhouse 23 | 60 Sq m  | 1. Leather Leaf Fern | 10 beds (2b ×8l) ft |
| Polyhouse 24 | 50 Sq m  | 1. Seedlings         | 90 Nos              |

Cultivation of orchids in Polyhouse

**Indoor Plants** 