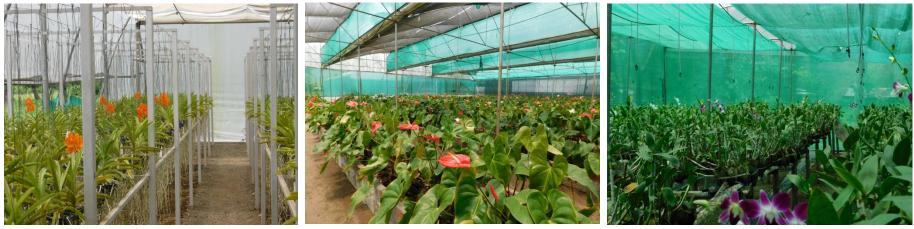

# 10. Facilities available at the Horti Hub:

- (i) Cold Room
- (ii) Sale counter
- (iii) 24 Poly Houses

| Structure    | Area of the Poly<br>House | Type of Flower Grown          | Population |
|--------------|---------------------------|-------------------------------|------------|
| Polyhouse 1  | 500 Sq m                  | 1. Cymbidium                  | 1040 Nos   |
| -            |                           | 2. Oncidium                   | 81 Nos     |
|              |                           | 3. Lady' Slipper              | 110 N0s    |
|              |                           | 4. Cattleya                   | 16 Nos     |
|              |                           | 5. Blue Vanda                 | 24 Nos     |
|              |                           | 6. Seasonal and Indoor Plants | 1650 Nos   |
| Polyhouse 2  | 600 Sq m                  | 1. Gerbera                    | 2059 Nos   |
|              |                           | 2. Alstroemeria               | 100 Nos    |
| Polyhouse 3  | 500 Sq m                  | 1. Gerbera                    | 2955 Nos   |
| Polyhouse 4  | 375 Sq m                  | 1. Gerbera                    | 1504 Nos   |
|              |                           | 2. Chrysanthemum              | 80Nos      |
| Polyhouse 5  | 225 Sq m                  | 1. Gerbera                    | 916 Nos    |
|              |                           | 2. Tube Rose                  | 24 Nos     |
| Polyhouse 6  | 154 Sq m                  | 1. Gerbera                    | 761 Nos    |
| Polyhouse 7  | 500 Sq m                  | 1. Gerbera                    | 395 Nos    |
|              |                           | 2. Chrysanthemum              | 640 Nos    |
|              |                           | 3. Gypsophila                 | 264 Nos    |
|              |                           | 4. Limonium                   | 200 Nos    |
| Polyhouse 8  | 500 Sq m                  | 1. Gerbera                    | 1207 Nos   |
|              |                           | 2. Chrysanthemum              | 607 Nos    |
|              |                           | 3. Capsicum                   | 49 Nos     |
| Polyhouse 9  | 500 Sq m                  | 1. Carnation                  | 2344 Nos   |
|              |                           | 2. Alstroemeria               | 146 Nos    |
| Polyhouse 10 | 500 Sq m                  | 1. Alstroemeria               | 413 Nos    |
|              |                           | 2. Gerbera                    | 67 Nos     |
| Polyhouse 11 | 400 Sq m                  | 1. Alstroemeria               | 556 Nos    |
| Polyhouse 12 | 200 Sq m                  | 1. Gypsophila                 | 466 Nos    |
|              |                           | 2. Lilium                     | 203 Nos    |
| Polyhouse 13 | 600 Sq m                  | 1. Rose                       | 1128 Nos   |
| Polyhouse 14 | 300 Sq m                  | 1. Bird of Paradise           | 345 Nos    |
| Polyhouse 15 | 200 Sq m                  | 1. Bird of Paradise           | 357 Nos    |
| Polyhouse 16 | 200 Sq m                  | 1. Lilium                     | 366 Nos    |
|              |                           | 2. Statice                    | 181 Nos    |
|              |                           | 3. Chrysanthemum              | 361 Nos    |
| Polyhouse 17 | 500 Sq m                  | 1. Rose                       | 1493 Nos   |
|              |                           | 2. Gerbera                    | 41 Nos     |
|              |                           | 3. Statice                    | 92 Nos     |

| Polyhouse 18 | 200 Sq m | 1. Chrysanthemum     | 563 Nos             |
|--------------|----------|----------------------|---------------------|
| Polyhouse 19 | 200 Sq m | 1. Indoor Plants     | 334 Pots            |
| Polyhouse 20 | 60 Sq m  | 1. Lady's Slipper    | 450 Nos             |
| Polyhouse 21 | 200 Sq m | 1. Chrysanthemum     | 349 Nos             |
| Polyhouse 22 | 200 Sq m | 1. Alstroemeria      | 88 Nos              |
|              |          | 2. Gerbera           | 246 Nos             |
| Polyhouse 23 | 60 Sq m  | 1. Leather Leaf Fern | 10 beds (2b ×8l) ft |
| Polyhouse 24 | 50 Sq m  | 1. Seedlings         | 90 Nos              |

Cultivation of orchids in Polyhouse

**Indoor Plants** 