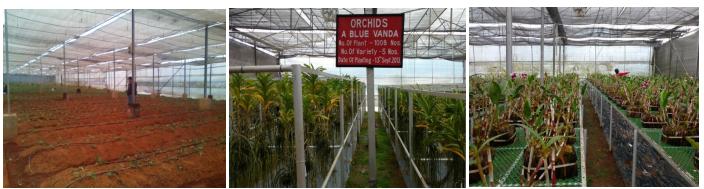

kg                        |                               | 12.5 ltrs               | 6937.50                        |        |  |  |
| v) Nimbecidine (250 ml) @ 187.50/ pkg                      |                               | 16.25 ltrs              | 12187.50                       |        |  |  |
| Discount on above items Rs 62.50                           |                               |                         |                                |        |  |  |
|                                                            | 2,06,637/-                    | -                       | 2,06,637/-                     |        |  |  |

# 2016-17

(Rupees Two lakh six thousand six hundred thirty-seven) only

8. Name of Crops grown: Gerbera, Leather Leaf fern, Rose, Mukhra, Vanda, Dendrobium



**Cultivation of Gerbera** 

Vanda

Dendrobium

9. Sustainability of the Project: Production (Crop-wise)

|            |              | 2013            | 3-14             | 2014-15         |                  | 2015-16         |  |
|------------|--------------|-----------------|------------------|-----------------|------------------|-----------------|--|
|            | Rate (Rs.)   | (i) Rs. 3/ stem | (ii) Rs. 5/ stem | (i) Rs. 3/ stem | (ii) Rs. 5/ stem | (i) Rs. 3/ stem |  |
| Gerbera    | Production   | 174790 Nos.     | 6574 Nos.        | 87280 Nos.      | 4201 Nos.        | 109200 Nos.     |  |
|            | Sale Proceed | 5,24,370        | 24,290           | 261840          | 21005            | 205320          |  |
|            | Rate (Rs.)   | -               | -                |