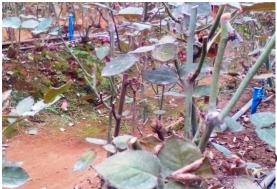

damage the plants once the rains set in. As such the cost of maintenance of polyhouse plastic films runs very high.

(x) The region of West Khasi Hills District is favorable to Carnation. The plant grown here has a higher height which earns more profit. However they need to be replaced after a period of three years after which they are no longer commercially profitable. Due to insufficient funds, many plants have not been replaced and most of them have been affected by rust and root

knot nematodes root

Carnation affected by Rust and Root Knot Nematode

- (xi) Miniature Gerbera is planted in the Horti Hub. However, this variety having a diameter of 1 inch and a stem of 1 foot is not very commercially profitable except in the local market. The demand is greater for a higher stem height and hence there is a need to replace the miniature variety with a more profitable hybrid.
- (xii) Orchids are grown in the Hub, however, the market linkage is a pressing problem for these perishable products as there is no ready market for them.
- (xiii) There are 8 Muster Rolls at the Hub and more labourers are hired when the workload increases. However, it was felt that the number of Muster Roll is inadequate to tend to the Hub.
- (xiv) Most of the labour and maintenance cost goes into weeding. *Traw*, a local grass thrives persistently in the area has to be dealt with regularly as its roots chokes the crops grown in the Hub.
- (xv) Indian Council of Agricultural Research (ICAR) is currently experimenting 7 varieties of Gerberas in the Hub, under unprotected cultivation to realise a cheaper method of cultivating the flower.
- (xvi) The Horti-Hub is in collaboration with SASMIRA (Synthetic & Art Silk Mills' Research Association), Mumbai, which is linked to the Ministry of Textiles, Government of India. It has set up a demonstration centre where it is testing its products (Shade net, Ground cover, crop cover with ground net, etc). The Institute also gives farmers 90% subsidy on its agro-kits cost subject to a ceiling of Rs. 5 lakhs. There are 200 beneficiaries in Mairang who have availed benefit from this Institute. Many beneficiaries understand the advantages of the scheme however, clearance of their application is needed from the Directorate of Horticulture which delays the process.
- (xvii) To improve the performance and returns from the hub, plant propagation of flower seedlings was proposed to make it available to farmers at reasonable price