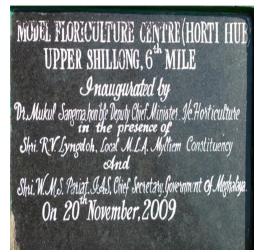

#### 20. Observation:

- (i) The Horti-Hub was inaugurated on 20<sup>th</sup> November 2009.
- (ii) It has a ready market among the locals to whom all of its produce is sold at present.
- (iii) If more staff can be obtained it will be helpful for the maintenance of the hub.
- (iv) If some amount of the sale proceeds can be utilized for replacing/ repairing of polyhouses, it will greatly help.