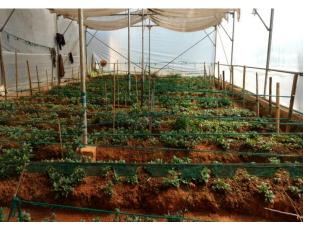

# 10. Facilities available at the Horti Hub:

- (i) Cold Room
- (ii) Sale counter
- (iii) 24 Poly Houses

| Structure    | Area of the Poly<br>House | Type of Flower Grown          | Population |
|--------------|---------------------------|-------------------------------|------------|
| Polyhouse 1  | 500 Sq m                  | 1. Cymbidium                  | 1040 Nos   |
| -            |                           | 2. Oncidium                   | 81 Nos     |
|              |                           | 3. Lady' Slipper              | 110 N0s    |
|              |                           | 4. Cattleya                   | 16 Nos     |
|              |                           | 5. Blue Vanda                 | 24 Nos     |
|              |                           | 6. Seasonal and Indoor Plants | 1650 Nos   |
| Polyhouse 2  | 600 Sq m                  | 1. Gerbera                    | 2059 Nos   |
|              |                           | 2. Alstroemeria               | 100 Nos    |
| Polyhouse 3  | 500 Sq m                  | 1. Gerbera                    | 2955 Nos   |
| Polyhouse 4  | 375 Sq m                  | 1. Gerbera                    | 1504 Nos   |
|              |                           | 2. Chrysanthemum              | 80Nos      |
| Polyhouse 5  | 225 Sq m                  | 1. Gerbera                    | 916 Nos    |
|              |                           | 2. Tube Rose                  | 24 Nos     |
| Polyhouse 6  | 154 Sq m                  | 1. Gerbera                    | 761 Nos    |
| Polyhouse 7  | 500 Sq m                  | 1. Gerbera                    | 395 Nos    |
|              |                           | 2. Chrysanthemum              | 640 Nos    |
|              |                           | 3. Gypsophila                 | 264 Nos    |
|              |                           | 4. Limonium                   | 200 Nos    |
| Polyhouse 8  | 500 Sq m                  | 1. Gerbera                    | 1207 Nos   |
|              |                           | 2. Chrysanthemum              | 607 Nos    |
|              |                           | 3. Capsicum                   | 49 Nos     |
| Polyhouse 9  | 500 Sq m                  | 1. Carnation                  | 2344 Nos   |
|              |                           | 2. Alstroemeria               | 146 Nos    |
| Polyhouse 10 | 500 Sq m                  | 1. Alstroemeria               | 413 Nos    |
|              |                           | 2. Gerbera                    | 67 Nos     |
| Polyhouse 11 | 400 Sq m                  | 1. Alstroemeria               | 556 Nos    |
| Polyhouse 12 | 200 Sq m                  | 1. Gypsophila                 | 466 Nos    |
|              |                           | 2. Lilium                     | 203 Nos    |
| Polyhouse 13 | 600 Sq m                  | 1. Rose                       | 1128 Nos   |
| Polyhouse 14 | 300 Sq m                  | 1. Bird of Paradise           | 345 Nos    |
| Polyhouse 15 | 200 Sq m                  | 1. Bird of Paradise           | 357 Nos    |
| Polyhouse 16 | 200 Sq m                  | 1. Lilium                     | 366 Nos    |
|              |                           | 2. Statice                    | 181 Nos    |
|              |                           | 3. Chrysanthemum              | 361 Nos    |
| Polyhouse 17 | 500 Sq m                  | 1. Rose                       | 1493 Nos   |
|              |                           | 2. Gerbera                    | 41 Nos     |
|              |                           | 3. Statice                    | 92 Nos     |

| Polyhouse 18 | 200 Sq m | 1. Chrysanthemum     | 563 Nos             |
|--------------|----------|----------------------|---------------------|
| Polyhouse 19 | 200 Sq m | 1. Indoor Plants     | 334 Pots            |
| Polyhouse 20 | 60 Sq m  | 1. Lady's Slipper    | 450 Nos             |
| Polyhouse 21 | 200 Sq m | 1. Chrysanthemum     | 349 Nos             |
| Polyhouse 22 | 200 Sq m | 1. Alstroemeria      | 88 Nos              |
|              |          | 2. Gerbera           | 246 Nos             |
| Polyhouse 23 | 60 Sq m  | 1. Leather Leaf Fern | 10 beds (2b ×8l) ft |
| Polyhouse 24 | 50 Sq m  | 1. Seedlings         | 90 Nos              |