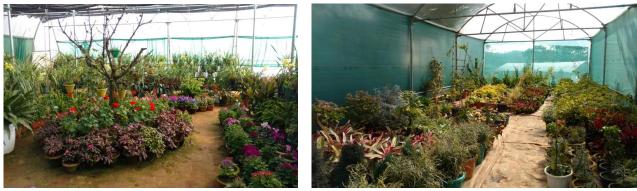

# 10. Facilities available at the Horti Hub:

- (i) Cold Room
- (ii) Sale counter
- (iii) 24 Poly Houses

| Structure    | Area of the Poly<br>House | Type of Flower Grown          | Population |
|--------------|---------------------------|-------------------------------|------------|
| Polyhouse 1  | 500 Sq m                  | 1. Cymbidium                  | 1040 Nos   |
| -            |                           | 2. Oncidium                   | 81 Nos     |
|              |                           | 3. Lady' Slipper              | 110 N0s    |
|              |                           | 4. Cattleya                   | 16 Nos     |
|              |                           | 5. Blue Vanda                 | 24 Nos     |
|              |                           | 6. Seasonal and Indoor Plants | 1650 Nos   |
| Polyhouse 2  | 600 Sq m                  | 1. Gerbera                    | 2059 Nos   |
|              |                           | 2. Alstroemeria               | 100 Nos    |
| Polyhouse 3  | 500 Sq m                  | 1. Gerbera                    | 2955 Nos   |
| Polyhouse 4  | 375 Sq m                  | 1. Gerbera                    | 1504 Nos   |
|              |                           | 2. Chrysanthemum              | 80Nos      |
| Polyhouse 5  | 225 Sq m                  | 1. Gerbera                    | 916 Nos    |
|              |                           | 2. Tube Rose                  | 24 Nos     |
| Polyhouse 6  | 154 Sq m                  | 1. Gerbera                    | 761 Nos    |
| Polyhouse 7  | 500 Sq m                  | 1. Gerbera                    | 395 Nos    |
|              |                           | 2. Chrysanthemum              | 640 Nos    |
|              |                           | 3. Gypsophila                 | 264 Nos    |
|              |                           | 4. Limonium                   | 200 Nos    |
| Polyhouse 8  | 500 Sq m                  | 1. Gerbera                    | 1207 Nos   |
|              |                           | 2. Chrysanthemum              | 607 Nos    |
|              |                           | 3. Capsicum                   | 49 Nos     |
| Polyhouse 9  | 500 Sq m                  | 1. Carnation                  | 2344 Nos   |
|              |                           | 2. Alstroemeria               | 146 Nos    |
| Polyhouse 10 | 500 Sq m                  | 1. Alstroemeria               | 413 Nos    |
|              |                           | 2. Gerbera                    | 67 Nos     |
| Polyhouse 11 | 400 Sq m                  | 1. Alstroemeria               | 556 Nos    |
| Polyhouse 12 | 200 Sq m                  | 1. Gypsophila                 | 466 Nos    |
|              |                           | 2. Lilium                     | 203 Nos    |
| Polyhouse 13 | 600 Sq m                  | 1. Rose                       | 1128 Nos   |
| Polyhouse 14 | 300 Sq m                  | 1. Bird of Paradise           | 345 Nos    |
| Polyhouse 15 | 200 Sq m                  | 1. Bird of Paradise           | 357 Nos    |
| Polyhouse 16 | 200 Sq m                  | 1. Lilium                     | 366 Nos    |
|              |                           | 2. Statice                    | 181 Nos    |
|              |                           | 3. Chrysanthemum              | 361 Nos    |
| Polyhouse 17 | 500 Sq m                  | 1. Rose                       | 1493 Nos   |
|              |                           | 2. Gerbera                    | 41 Nos     |
|              |                           | 3. Statice                    | 92 Nos     |

| Polyhouse 18 | 200 Sq m | 1. Chrysanthemum     | 563 Nos             |
|--------------|----------|----------------------|---------------------|
| Polyhouse 19 | 200 Sq m | 1. Indoor Plants     | 334 Pots            |
| Polyhouse 20 | 60 Sq m  | 1. Lady's Slipper    | 450 Nos             |
| Polyhouse 21 | 200 Sq m | 1. Chrysanthemum     | 349 Nos             |
| Polyhouse 22 | 200 Sq m | 1. Alstroemeria      | 88 Nos              |
|              |          | 2. Gerbera           | 246 Nos             |
| Polyhouse 23 | 60 Sq m  | 1. Leather Leaf Fern | 10 beds (2b ×8l) ft |
| Polyhouse 24 | 50 Sq m  | 1. Seedlings         | 90 Nos              |

Cultivation of orchids in Polyhouse

**Indoor Plants** 