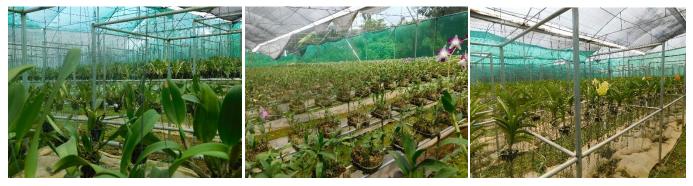

# 10. Facilities available at the Horti Hub:

- (i) Cold Room
- (ii) Sale counter
- (iii) 24 Poly Houses

| Structure    | Area of the Poly<br>House | Type of Flower Grown          | Population |
|--------------|---------------------------|-------------------------------|------------|
| Polyhouse 1  | 500 Sq m                  | 1. Cymbidium                  | 1040 Nos   |
| -            |                           | 2. Oncidium                   | 81 Nos     |
|              |                           | 3. Lady' Slipper              | 110 N0s    |
|              |                           | 4. Cattleya                   | 16 Nos     |
|              |                           | 5. Blue Vanda                 | 24 Nos     |
|              |                           | 6. Seasonal and Indoor Plants | 1650 Nos   |
| Polyhouse 2  | 600 Sq m                  | 1. Gerbera                    | 2059 Nos   |
|              |                           | 2. Alstroemeria               | 100 Nos    |
| Polyhouse 3  | 500 Sq m                  | 1. Gerbera                    | 2955 Nos   |
| Polyhouse 4  | 375 Sq m                  | 1. Gerbera                    | 1504 Nos   |
|              |                           | 2. Chrysanthemum              | 80Nos      |
| Polyhouse 5  | 225 Sq m                  | 1. Gerbera                    | 916 Nos    |
|              |                           | 2. Tube Rose                  | 24 Nos     |
| Polyhouse 6  | 154 Sq m                  | 1. Gerbera                    | 761 Nos    |
| Polyhouse 7  | 500 Sq m                  | 1. Gerbera                    | 395 Nos    |
|              |                           | 2. Chrysanthemum              | 640 Nos    |
|              |                           | 3. Gypsophila                 | 264 Nos    |
|              |                           | 4. Limonium                   | 200 Nos    |
| Polyhouse 8  | 500 Sq m                  | 1. Gerbera                    | 1207 Nos   |
|              |                           | 2. Chrysanthemum              | 607 Nos    |
|              |                           | 3. Capsicum                   | 49 Nos     |
| Polyhouse 9  | 500 Sq m                  | 1. Carnation                  | 2344 Nos   |
|              |                           | 2. Alstroemeria               | 146 Nos    |
| Polyhouse 10 | 500 Sq m                  | 1. Alstroemeria               | 413 Nos    |
|              |                           | 2. Gerbera                    | 67 Nos     |
| Polyhouse 11 | 400 Sq m                  | 1. Alstroemeria               | 556 Nos    |
| Polyhouse 12 | 200 Sq m                  | 1. Gypsophila                 | 466 Nos    |
|              |                           | 2. Lilium                     | 203 Nos    |
| Polyhouse 13 | 600 Sq m                  | 1. Rose                       | 1128 Nos   |
| Polyhouse 14 | 300 Sq m                  | 1. Bird of Paradise           | 345 Nos    |
| Polyhouse 15 | 200 Sq m                  | 1. Bird of Paradise           | 357 Nos    |
| Polyhouse 16 | 200 Sq m                  | 1. Lilium                     | 366 Nos    |
|              |                           | 2. Statice                    | 181 Nos    |
|              |                           | 3. Chrysanthemum              | 361 Nos    |
| Polyhouse 17 | 500 Sq m                  | 1. Rose                       | 1493 Nos   |
|              |                           | 2. Gerbera                    | 41 Nos     |
|              |                           | 3. Statice                    | 92 Nos     |

| Polyhouse 18 | 200 Sq m | 1. Chrysanthemum     | 563 Nos             |
|--------------|----------|----------------------|---------------------|
| Polyhouse 19 | 200 Sq m | 1. Indoor Plants     | 334 Pots            |
| Polyhouse 20 | 60 Sq m  | 1. Lady's Slipper    | 450 Nos             |
| Polyhouse 21 | 200 Sq m | 1. Chrysanthemum     | 349 Nos             |
| Polyhouse 22 | 200 Sq m | 1. Alstroemeria      | 88 Nos              |
|              |          | 2. Gerbera           | 246 Nos             |
| Polyhouse 23 | 60 Sq m  | 1. Leather Leaf Fern | 10 beds (2b ×8l) ft |
| Polyhouse 24 | 50 Sq m  | 1. Seedlings         | 90 Nos              |

Cultivation of orchids in Polyhouse

**Indoor Plants** 