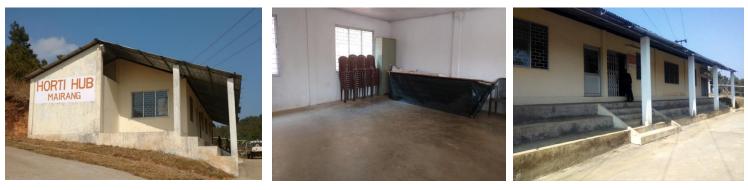

Mairang Horti-Hub

**Training Hall** 

**Collection Center** 

# 10. Facilities available at the Horti Hub:

| Greenhouse I Steel O<br>Pipe<br>Greenhouse II Steel O<br>Pipe<br>Greenhouse II Steel O |                                          | (planted, age is<br>2 years old)       | <ol> <li>Tropical Amazon</li> <li>Carvette</li> <li>Grancalure</li> <li>Conefity</li> <li>Novbles</li> <li>Avalas</li> <li>Dhvatta</li> <li>Goldstride</li> <li>Bianka</li> <li>Siena (Red)</li> <li>Flogo (White)</li> </ol> | 14000 Nos.<br>4360 Nos                                                                                 |
|----------------------------------------------------------------------------------------|------------------------------------------|----------------------------------------|-------------------------------------------------------------------------------------------------------------------------------------------------------------------------------------------------------------------------------|--------------------------------------------------------------------------------------------------------|
| Pipe                                                                                   | GI 1000 Sq. M                            | Carnation                              |                                                                                                                                                                                                                               |                                                                                                        |
| Greenhouse III Steel                                                                   |                                          |                                        | 3. Clotide (Pink)4. Giocle (Yellow)5. Loris (Pink)6. Trinidad (Red)7. Onix8. Trudi9. Johny (Red)Total:                                                                                                                        | 200 Nos<br>240 Nos<br>2600 Nos<br>1360 Nos<br>7520 Nos<br>100 Nos<br>900 Nos<br>1200 Nos<br>18480 Nos. |
| Pipe                                                                                   | GI 1000 Sq. M                            | Carnation (age<br>2 years old<br>crop) | Same as Greenhouse II                                                                                                                                                                                                         | 15500 Nos                                                                                              |
| Greenhouse IV Steel O<br>Pipe                                                          | GI 400 Sq. M                             | Gerbera                                | Miniature                                                                                                                                                                                                                     |                                                                                                        |
| Greenhouse V Steel Q<br>Pipe                                                           | GI 200 Sq. m                             | Cymbidium<br>Orchid                    | Standard                                                                                                                                                                                                                      | 180 Pots                                                                                               |
| WaterGenapReservoir 1(comp                                                             | bleted) 50000 Lits                       | -                                      | -                                                                                                                                                                                                                             | -                                                                                                      |
|                                                                                        | oleted)                                  | -                                      | -                                                                                                                                                                                                                             | -                                                                                                      |
| Structure Type                                                                         | Area/<br>Capacity                        |                                        | Remarks                                                                                                                                                                                                                       |                                                                                                        |
| Cold Room                                                                              | Size:<br>5x3mx2.4<br>Capacity:<br>4.5 MT |                                        | Technical Problems                                                                                                                                                                                                            |                                                                                                        |
| Training Hall<br>Rest House RCC                                                        |                                          | Utilize                                | ed as Grading hall for flov                                                                                                                                                                                                   | ver spokes                                                                                             |
| Struct                                                                                 | ure<br>n Type -                          |                                        | -                                                                                                                                                                                                                             |                                                                                                        |