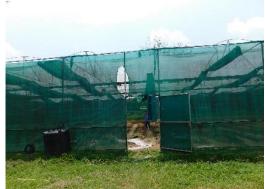

# 10. Facilities available at the Horti Hub:

- (i) Cold Room
- (ii) Sale counter
- (iii) 24 Poly Houses

| Structure    | Area of the Poly<br>House | Type of Flower Grown          | Population |
|--------------|---------------------------|-------------------------------|------------|
| Polyhouse 1  | 500 Sq m                  | 1. Cymbidium                  | 1040 Nos   |
| -            |                           | 2. Oncidium                   | 81 Nos     |
|              |                           | 3. Lady' Slipper              | 110 N0s    |
|              |                           | 4. Cattleya                   | 16 Nos     |
|              |                           | 5. Blue Vanda                 | 24 Nos     |
|              |                           | 6. Seasonal and Indoor Plants | 1650 Nos   |
| Polyhouse 2  | 600 Sq m                  | 1. Gerbera                    | 2059 Nos   |
|              |                           | 2. Alstroemeria               | 100 Nos    |
| Polyhouse 3  | 500 Sq m                  | 1. Gerbera                    | 2955 Nos   |
| Polyhouse 4  | 375 Sq m                  | 1. Gerbera                    | 1504 Nos   |
|              |                           | 2. Chrysanthemum              | 80Nos      |
| Polyhouse 5  | 225 Sq m                  | 1. Gerbera                    | 916 Nos    |
|              |                           | 2. Tube Rose                  | 24 Nos     |
| Polyhouse 6  | 154 Sq m                  | 1. Gerbera                    | 761 Nos    |
| Polyhouse 7  | 500 Sq m                  | 1. Gerbera                    | 395 Nos    |
|              |                           | 2. Chrysanthemum              | 640 Nos    |
|              |                           | 3. Gypsophila                 | 264 Nos    |
|              |                           | 4. Limonium                   | 200 Nos    |
| Polyhouse 8  | 500 Sq m                  | 1. Gerbera                    | 1207 Nos   |
|              |                           | 2. Chrysanthemum              | 607 Nos    |
|              |                           | 3. Capsicum                   | 49 Nos     |
| Polyhouse 9  | 500 Sq m                  | 1. Carnation                  | 2344 Nos   |
|              |                           | 2. Alstroemeria               | 146 Nos    |
| Polyhouse 10 | 500 Sq m                  | 1. Alstroemeria               | 413 Nos    |
|              |                           | 2. Gerbera                    | 67 Nos     |
| Polyhouse 11 | 400 Sq m                  | 1. Alstroemeria               | 556 Nos    |
| Polyhouse 12 | 200 Sq m                  | 1. Gypsophila                 | 466 Nos    |
|              |                           | 2. Lilium                     | 203 Nos    |
| Polyhouse 13 | 600 Sq m                  | 1. Rose                       | 1128 Nos   |
| Polyhouse 14 | 300 Sq m                  | 1. Bird of Paradise           | 345 Nos    |
| Polyhouse 15 | 200 Sq m                  | 1. Bird of Paradise           | 357 Nos    |
| Polyhouse 16 | 200 Sq m                  | 1. Lilium                     | 366 Nos    |
|              |                           | 2. Statice                    | 181 Nos    |
|              |                           | 3. Chrysanthemum              | 361 Nos    |
| Polyhouse 17 | 500 Sq m                  | 1. Rose                       | 1493 Nos   |
|              |                           | 2. Gerbera                    | 41 Nos     |
|              |                           | 3. Statice                    | 92 Nos     |