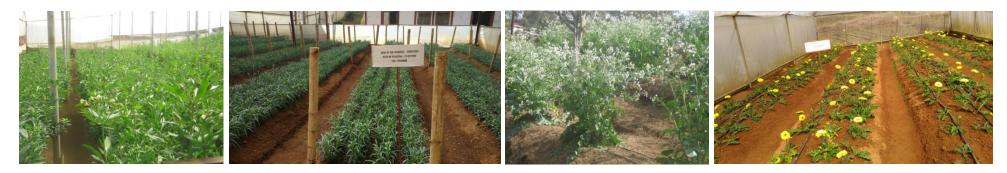

# 10. Facilities available at the Horti Hub:

- (i) Cold Room
- (ii) Sale counter
- (iii) 24 Poly Houses

| Structure    | Area of the Poly<br>House | Type of Flower Grown          | Population |
|--------------|---------------------------|-------------------------------|------------|
| Polyhouse 1  | 500 Sq m                  | 1. Cymbidium                  | 1040 Nos   |
| -            |                           | 2. Oncidium                   | 81 Nos     |
|              |                           | 3. Lady' Slipper              | 110 N0s    |
|              |                           | 4. Cattleya                   | 16 Nos     |
|              |                           | 5. Blue Vanda                 | 24 Nos     |
|              |                           | 6. Seasonal and Indoor Plants | 1650 Nos   |
| Polyhouse 2  | 600 Sq m                  | 1. Gerbera                    | 2059 Nos   |
|              |                           | 2. Alstroemeria               | 100 Nos    |
| Polyhouse 3  | 500 Sq m                  | 1. Gerbera                    | 2955 Nos   |
| Polyhouse 4  | 375 Sq m                  | 1. Gerbera                    | 1504 Nos   |
|              |                           | 2. Chrysanthemum              | 80Nos      |
| Polyhouse 5  | 225 Sq m                  | 1. Gerbera                    | 916 Nos    |
|              |                           | 2. Tube Rose                  | 24 Nos     |
| Polyhouse 6  | 154 Sq m                  | 1. Gerbera                    | 761 Nos    |
| Polyhouse 7  | 500 Sq m                  | 1. Gerbera                    | 395 Nos    |
|              |                           | 2. Chrysanthemum              | 640 Nos    |
|              |                           | 3. Gypsophila                 | 264 Nos    |
|              |                           | 4. Limonium                   | 200 Nos    |
| Polyhouse 8  | 500 Sq m                  | 1. Gerbera                    | 1207 Nos   |
|              |                           | 2. Chrysanthemum              | 607 Nos    |
|              |                           | 3. Capsicum                   | 49 Nos     |
| Polyhouse 9  | 500 Sq m                  | 1. Carnation                  | 2344 Nos   |
|              |                           | 2. Alstroemeria               | 146 Nos    |
| Polyhouse 10 | 500 Sq m                  | 1. Alstroemeria               | 413 Nos    |
|              |                           | 2. Gerbera                    | 67 Nos     |
| Polyhouse 11 | 400 Sq m                  | 1. Alstroemeria               | 556 Nos    |
| Polyhouse 12 | 200 Sq m                  | 1. Gypsophila                 | 466 Nos    |
|              |                           | 2. Lilium                     | 203 Nos    |
| Polyhouse 13 | 600 Sq m                  | 1. Rose                       | 1128 Nos   |
| Polyhouse 14 | 300 Sq m                  | 1. Bird of Paradise           | 345 Nos    |
| Polyhouse 15 | 200 Sq m                  | 1. Bird of Paradise           | 357 Nos    |
| Polyhouse 16 | 200 Sq m                  | 1. Lilium                     | 366 Nos    |
|              |                           | 2. Statice                    | 181 Nos    |
|              |                           | 3. Chrysanthemum              | 361 Nos    |
| Polyhouse 17 | 500 Sq m                  | 1. Rose                       | 1493 Nos   |
|              |                           | 2. Gerbera                    | 41 Nos     |
|              |                           | 3. Statice                    | 92 Nos     |

Cultivation of orchids in Polyhouse

**Indoor Plants** 