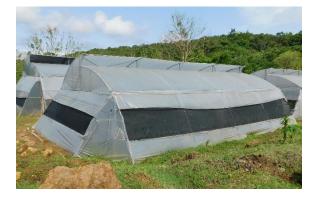

# 10. Facilities available at the Horti Hub:

| Greenhouse I Steel O<br>Pipe<br>Greenhouse II Steel O<br>Pipe<br>Greenhouse II Steel O |                                          | (planted, age is<br>2 years old)       | <ol> <li>Tropical Amazon</li> <li>Carvette</li> <li>Grancalure</li> <li>Conefity</li> <li>Novbles</li> <li>Avalas</li> <li>Dhvatta</li> <li>Goldstride</li> <li>Bianka</li> <li>Siena (Red)</li> <li>Flogo (White)</li> </ol> | 14000 Nos.<br>4360 Nos                                                                                 |
|----------------------------------------------------------------------------------------|------------------------------------------|----------------------------------------|-------------------------------------------------------------------------------------------------------------------------------------------------------------------------------------------------------------------------------|--------------------------------------------------------------------------------------------------------|
| Pipe                                                                                   | GI 1000 Sq. M                            | Carnation                              |                                                                                                                                                                                                                               |                                                                                                        |
| Greenhouse III Steel                                                                   |                                          |                                        | 3. Clotide (Pink)4. Giocle (Yellow)5. Loris (Pink)6. Trinidad (Red)7. Onix8. Trudi9. Johny (Red)Total:                                                                                                                        | 200 Nos<br>240 Nos<br>2600 Nos<br>1360 Nos<br>7520 Nos<br>100 Nos<br>900 Nos<br>1200 Nos<br>18480 Nos. |
| Pipe                                                                                   | GI 1000 Sq. M                            | Carnation (age<br>2 years old<br>crop) | Same as Greenhouse II                                                                                                                                                                                                         | 15500 Nos                                                                                              |
| Greenhouse IV Steel O<br>Pipe                                                          | GI 400 Sq. M                             | Gerbera                                | Miniature                                                                                                                                                                                                                     |                                                                                                        |
| Greenhouse V Steel Q<br>Pipe                                                           | GI 200 Sq. m                             | Cymbidium<br>Orchid                    | Standard                                                                                                                                                                                                                      | 180 Pots                                                                                               |
| WaterGenapReservoir 1(comp                                                             | bleted) 50000 Lits                       | -                                      | -                                                                                                                                                                                                                             | -                                                                                                      |
|                                                                                        | oleted)                                  | -                                      | -                                                                                                                                                                                                                             | -                                                                                                      |
| Structure Type                                                                         | Area/<br>Capacity                        |                                        | Remarks                                                                                                                                                                                                                       |                                                                                                        |
| Cold Room                                                                              | Size:<br>5x3mx2.4<br>Capacity:<br>4.5 MT |                                        | Technical Problems                                                                                                                                                                                                            |                                                                                                        |
| Training Hall<br>Rest House RCC                                                        |                                          | Utilize                                | ed as Grading hall for flov                                                                                                                                                                                                   | ver spokes                                                                                             |
| Struct                                                                                 | ure<br>n Type -                          |                                        | -                                                                                                                                                                                                                             |                                                                                                        |

| House           | House        |              |                                                  |
|-----------------|--------------|--------------|--------------------------------------------------|
| 3 Phase         | _            | _            | Completed                                        |
| Electricity     |              |              |                                                  |
| Sanitary for    | -            | -            | Nil                                              |
| Training Hall   |              |              |                                                  |
| Demonstration   | GI structure | 200 Sqm      | Service Provider: SASMIRA MUMBAI (Through        |
| unit for        | Shade net    | Shade net,   | CTM Agro, Mumbai)                                |
| Agrotextile     | House +      | 48 Sqm       |                                                  |
| Usages          | Crop Cover   | Crop Cover,  | Outcome: Ongoing experiment, after 3 yrs result. |
|                 | + Ground     | 9 No tree    |                                                  |
| I No.           | Cover        | for Ground   |                                                  |
|                 |              | Cover        |                                                  |
| KIWI plantation | Open field   |              | 400 Plants planted with Drip irrigation          |
|                 |              |              | Year of Planting: 2015                           |
|                 |              |              | Proposed Harvest: 2018                           |
| Blueberry &     | Tunnel       | 400 SqM      | Crop: Blueberry and Raspberry                    |
| Raspberry       | Structure    |              | Age: Two Year crop                               |
|                 |              |              | Propagation: By cutting                          |
| Temperate Fruit |              |              | Mother plant: 250 Nos peach & 380 Nos plum       |
| 1               |              |              | <b>Propagation:</b> Epicotyle grafting           |
|                 |              |              | Stock Position: 15000 Nos (Approx) Ready         |
|                 |              |              | 25000 Nos to be Grafted                          |
| Open field      | Proposed for | r:           | •                                                |
| cultivation     | 1. Vege      | tables: 1 Ha |                                                  |
|                 | 2. Straw     | berry: 1 ha  |                                                  |
| Protected       | Proposed:    | 3000 sq. m   |                                                  |
| cultivation     | -            | -            | a, Leather Leaf & Rose                           |
|                 |              |              |                                                  |

**Genap Water Reservoir** 

**Rest House** 

Demonstration unit for Agrotextile Usages

11. Facilities for collection, packaging, storage, transportation and marketing of produce: Yes, done through Service Provider as per MoU.