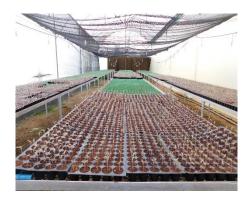

# 10. Facilities available at the Horti Hub:

- (i) Cold Room
- (ii) Sale counter
- (iii) 24 Poly Houses

| Structure    | Area of the Poly<br>House | Type of Flower Grown          | Population |
|--------------|---------------------------|-------------------------------|------------|
| Polyhouse 1  | 500 Sq m                  | 1. Cymbidium                  | 1040 Nos   |
| -            |                           | 2. Oncidium                   | 81 Nos     |
|              |                           | 3. Lady' Slipper              | 110 N0s    |
|              |                           | 4. Cattleya                   | 16 Nos     |
|              |                           | 5. Blue Vanda                 | 24 Nos     |
|              |                           | 6. Seasonal and Indoor Plants | 1650 Nos   |
| Polyhouse 2  | 600 Sq m                  | 1. Gerbera                    | 2059 Nos   |
|              |                           | 2. Alstroemeria               | 100 Nos    |
| Polyhouse 3  | 500 Sq m                  | 1. Gerbera                    | 2955 Nos   |
| Polyhouse 4  | 375 Sq m                  | 1. Gerbera                    | 1504 Nos   |
|              |                           | 2. Chrysanthemum              | 80Nos      |
| Polyhouse 5  | 225 Sq m                  | 1. Gerbera                    | 916 Nos    |
|              |                           | 2. Tube Rose                  | 24 Nos     |
| Polyhouse 6  | 154 Sq m                  | 1. Gerbera                    | 761 Nos    |
| Polyhouse 7  | 500 Sq m                  | 1. Gerbera                    | 395 Nos    |
|              |                           | 2. Chrysanthemum              | 640 Nos    |
|              |                           | 3. Gypsophila                 | 264 Nos    |
|              |                           | 4. Limonium                   | 200 Nos    |
| Polyhouse 8  | 500 Sq m                  | 1. Gerbera                    | 1207 Nos   |
|              |                           | 2. Chrysanthemum              | 607 Nos    |
|              |                           | 3. Capsicum                   | 49 Nos     |
| Polyhouse 9  | 500 Sq m                  | 1. Carnation                  | 2344 Nos   |
|              |                           | 2. Alstroemeria               | 146 Nos    |
| Polyhouse 10 | 500 Sq m                  | 1. Alstroemeria               | 413 Nos    |
|              |                           | 2. Gerbera                    | 67 Nos     |
| Polyhouse 11 | 400 Sq m                  | 1. Alstroemeria               | 556 Nos    |
| Polyhouse 12 | 200 Sq m                  | 1. Gypsophila                 | 466 Nos    |
|              |                           | 2. Lilium                     | 203 Nos    |
| Polyhouse 13 | 600 Sq m                  | 1. Rose                       | 1128 Nos   |
| Polyhouse 14 | 300 Sq m                  | 1. Bird of Paradise           | 345 Nos    |
| Polyhouse 15 | 200 Sq m                  | 1. Bird of Paradise           | 357 Nos    |
| Polyhouse 16 | 200 Sq m                  | 1. Lilium                     | 366 Nos    |
|              |                           | 2. Statice                    | 181 Nos    |
|              |                           | 3. Chrysanthemum              | 361 Nos    |
| Polyhouse 17 | 500 Sq m                  | 1. Rose                       | 1493 Nos   |
|              |                           | 2. Gerbera                    | 41 Nos     |
|              |                           | 3. Statice                    | 92 Nos     |

| Polyhouse 18 | 200 Sq m | 1. Chrysanthemum     | 563 Nos             |
|--------------|----------|----------------------|---------------------|
| Polyhouse 19 | 200 Sq m | 1. Indoor Plants     | 334 Pots            |
| Polyhouse 20 | 60 Sq m  | 1. Lady's Slipper    | 450 Nos             |
| Polyhouse 21 | 200 Sq m | 1. Chrysanthemum     | 349 Nos             |
| Polyhouse 22 | 200 Sq m | 1. Alstroemeria      | 88 Nos              |
|              |          | 2. Gerbera           | 246 Nos             |
| Polyhouse 23 | 60 Sq m  | 1. Leather Leaf Fern | 10 beds (2b ×8l) ft |
| Polyhouse 24 | 50 Sq m  | 1. Seedlings         | 90 Nos              |

Cultivation of orchids in Polyhouse

**Indoor Plants** 