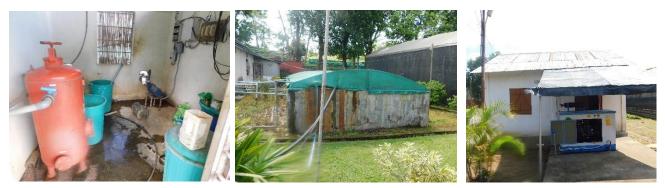

# 10. Facilities available at the Horti Hub:

| Greenhouse I Steel O<br>Pipe<br>Greenhouse II Steel O<br>Pipe<br>Greenhouse II Steel O |                                          | (planted, age is<br>2 years old)       | <ol> <li>Tropical Amazon</li> <li>Carvette</li> <li>Grancalure</li> <li>Conefity</li> <li>Novbles</li> <li>Avalas</li> <li>Dhvatta</li> <li>Goldstride</li> <li>Bianka</li> <li>Siena (Red)</li> <li>Flogo (White)</li> </ol> | 14000 Nos.<br>4360 Nos                                                                                 |
|----------------------------------------------------------------------------------------|------------------------------------------|----------------------------------------|-------------------------------------------------------------------------------------------------------------------------------------------------------------------------------------------------------------------------------|--------------------------------------------------------------------------------------------------------|
| Pipe                                                                                   | GI 1000 Sq. M                            | Carnation                              |                                                                                                                                                                                                                               |                                                                                                        |
| Greenhouse III Steel                                                                   |                                          |                                        | 3. Clotide (Pink)4. Giocle (Yellow)5. Loris (Pink)6. Trinidad (Red)7. Onix8. Trudi9. Johny (Red)Total:                                                                                                                        | 200 Nos<br>240 Nos<br>2600 Nos<br>1360 Nos<br>7520 Nos<br>100 Nos<br>900 Nos<br>1200 Nos<br>18480 Nos. |
| Pipe                                                                                   | GI 1000 Sq. M                            | Carnation (age<br>2 years old<br>crop) | Same as Greenhouse II                                                                                                                                                                                                         | 15500 Nos                                                                                              |
| Greenhouse IV Steel O<br>Pipe                                                          | GI 400 Sq. M                             | Gerbera                                | Miniature                                                                                                                                                                                                                     |                                                                                                        |
| Greenhouse V Steel Q<br>Pipe                                                           | GI 200 Sq. m                             | Cymbidium<br>Orchid                    | Standard                                                                                                                                                                                                                      | 180 Pots                                                                                               |
| WaterGenapReservoir 1(comp                                                             | bleted) 50000 Lits                       | -                                      | -                                                                                                                                                                                                                             | -                                                                                                      |
|                                                                                        | oleted)                                  | -                                      | -                                                                                                                                                                                                                             | -                                                                                                      |
| Structure Type                                                                         | Area/<br>Capacity                        |                                        | Remarks                                                                                                                                                                                                                       |                                                                                                        |
| Cold Room                                                                              | Size:<br>5x3mx2.4<br>Capacity:<br>4.5 MT |                                        | Technical Problems                                                                                                                                                                                                            |                                                                                                        |
| Training Hall<br>Rest House RCC                                                        |                                          | Utilize                                | ed as Grading hall for flov                                                                                                                                                                                                   | ver spokes                                                                                             |
| Struct                                                                                 | ure<br>n Type -                          |                                        | -                                                                                                                                                                                                                             |                                                                                                        |

**Genap Water Reservoir** 

**Rest House** 

Demonstration unit for Agrotextile Usages

11. Facilities for collection, packaging, storage, transportation and marketing of produce: Yes, done through Service Provider as per MoU.

Ventury Fertigation Tank

**Drip Irrigation system** 