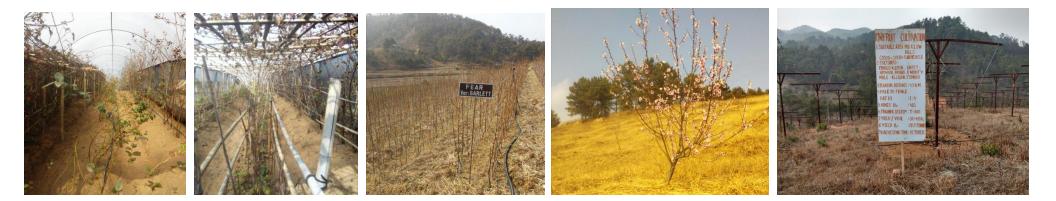

Blueberry

Raspberry

Pear

Peach

Kiwi

 8. Name of Crops grown: Under Green House- Carnation, Gerbera, Cymbidium Orchid, Blue Berry, Raspberry
 Under Open condition- Kiwi Plantation, Temperate Mother plants, Propagation of Temperate, Strawberry cultivation & Nursery

| House           | House        |              |                                                  |
|-----------------|--------------|--------------|--------------------------------------------------|
| 3 Phase         | _            | _            | Completed                                        |
| Electricity     |              |              |                                                  |
| Sanitary for    | -            | -            | Nil                                              |
| Training Hall   |              |              |                                                  |
| Demonstration   | GI structure | 200 Sqm      | Service Provider: SASMIRA MUMBAI (Through        |
| unit for        | Shade net    | Shade net,   | CTM Agro, Mumbai)                                |
| Agrotextile     | House +      | 48 Sqm       |                                                  |
| Usages          | Crop Cover   | Crop Cover,  | Outcome: Ongoing experiment, after 3 yrs result. |
|                 | + Ground     | 9 No tree    |                                                  |
| I No.           | Cover        | for Ground   |                                                  |
|                 |              | Cover        |                                                  |
| KIWI plantation | Open field   |              | 400 Plants planted with Drip irrigation          |
|                 |              |              | Year of Planting: 2015                           |
|                 |              |              | Proposed Harvest: 2018                           |
| Blueberry &     | Tunnel       | 400 SqM      | Crop: Blueberry and Raspberry                    |
| Raspberry       | Structure    |              | Age: Two Year crop                               |
|                 |              |              | Propagation: By cutting                          |
| Temperate Fruit |              |              | Mother plant: 250 Nos peach & 380 Nos plum       |
| 1               |              |              | <b>Propagation:</b> Epicotyle grafting           |
|                 |              |              | Stock Position: 15000 Nos (Approx) Ready         |
|                 |              |              | 25000 Nos to be Grafted                          |
| Open field      | Proposed for | r:           | •                                                |
| cultivation     | 1. Vege      | tables: 1 Ha |                                                  |
|                 | 2. Straw     | berry: 1 ha  |                                                  |
| Protected       | Proposed:    | 3000 sq. m   |                                                  |
| cultivation     | -            | -            | a, Leather Leaf & Rose                           |
|                 |              |              |                                                  |