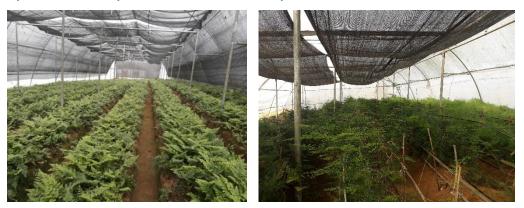

# 10. Facilities available at the Horti Hub:

- (i) Cold Room
- (ii) Sale counter
- (iii) 24 Poly Houses

| Structure    | Area of the Poly<br>House | Type of Flower Grown          | Population |
|--------------|---------------------------|-------------------------------|------------|
| Polyhouse 1  | 500 Sq m                  | 1. Cymbidium                  | 1040 Nos   |
| -            |                           | 2. Oncidium                   | 81 Nos     |
|              |                           | 3. Lady' Slipper              | 110 N0s    |
|              |                           | 4. Cattleya                   | 16 Nos     |
|              |                           | 5. Blue Vanda                 | 24 Nos     |
|              |                           | 6. Seasonal and Indoor Plants | 1650 Nos   |
| Polyhouse 2  | 600 Sq m                  | 1. Gerbera                    | 2059 Nos   |
|              |                           | 2. Alstroemeria               | 100 Nos    |
| Polyhouse 3  | 500 Sq m                  | 1. Gerbera                    | 2955 Nos   |
| Polyhouse 4  | 375 Sq m                  | 1. Gerbera                    | 1504 Nos   |
|              |                           | 2. Chrysanthemum              | 80Nos      |
| Polyhouse 5  | 225 Sq m                  | 1. Gerbera                    | 916 Nos    |
|              |                           | 2. Tube Rose                  | 24 Nos     |
| Polyhouse 6  | 154 Sq m                  | 1. Gerbera                    | 761 Nos    |
| Polyhouse 7  | 500 Sq m                  | 1. Gerbera                    | 395 Nos    |
|              |                           | 2. Chrysanthemum              | 640 Nos    |
|              |                           | 3. Gypsophila                 | 264 Nos    |
|              |                           | 4. Limonium                   | 200 Nos    |
| Polyhouse 8  | 500 Sq m                  | 1. Gerbera                    | 1207 Nos   |
|              |                           | 2. Chrysanthemum              | 607 Nos    |
|              |                           | 3. Capsicum                   | 49 Nos     |
| Polyhouse 9  | 500 Sq m                  | 1. Carnation                  | 2344 Nos   |
|              |                           | 2. Alstroemeria               | 146 Nos    |
| Polyhouse 10 | 500 Sq m                  | 1. Alstroemeria               | 413 Nos    |
|              |                           | 2. Gerbera                    | 67 Nos     |
| Polyhouse 11 | 400 Sq m                  | 1. Alstroemeria               | 556 Nos    |
| Polyhouse 12 | 200 Sq m                  | 1. Gypsophila                 | 466 Nos    |
|              |                           | 2. Lilium                     | 203 Nos    |
| Polyhouse 13 | 600 Sq m                  | 1. Rose                       | 1128 Nos   |
| Polyhouse 14 | 300 Sq m                  | 1. Bird of Paradise           | 345 Nos    |
| Polyhouse 15 | 200 Sq m                  | 1. Bird of Paradise           | 357 Nos    |
| Polyhouse 16 | 200 Sq m                  | 1. Lilium                     | 366 Nos    |
|              |                           | 2. Statice                    | 181 Nos    |
|              |                           | 3. Chrysanthemum              | 361 Nos    |
| Polyhouse 17 | 500 Sq m                  | 1. Rose                       | 1493 Nos   |
|              |                           | 2. Gerbera                    | 41 Nos     |
|              |                           | 3. Statice                    | 92 Nos     |

| Polyhouse 18 | 200 Sq m | 1. Chrysanthemum     | 563 Nos             |
|--------------|----------|----------------------|---------------------|
| Polyhouse 19 | 200 Sq m | 1. Indoor Plants     | 334 Pots            |
| Polyhouse 20 | 60 Sq m  | 1. Lady's Slipper    | 450 Nos             |
| Polyhouse 21 | 200 Sq m | 1. Chrysanthemum     | 349 Nos             |
| Polyhouse 22 | 200 Sq m | 1. Alstroemeria      | 88 Nos              |
|              |          | 2. Gerbera           | 246 Nos             |
| Polyhouse 23 | 60 Sq m  | 1. Leather Leaf Fern | 10 beds (2b ×8l) ft |
| Polyhouse 24 | 50 Sq m  | 1. Seedlings         | 90 Nos              |

Cultivation of orchids in Polyhouse

**Indoor Plants** 