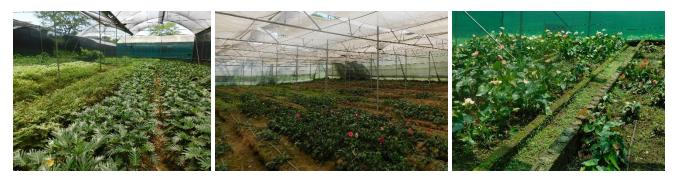

# 10. Facilities available at the Horti Hub:

- (i) Cold Room
- (ii) Sale counter
- (iii) 24 Poly Houses

| Structure    | Area of the Poly<br>House | Type of Flower Grown          | Population |
|--------------|---------------------------|-------------------------------|------------|
| Polyhouse 1  | 500 Sq m                  | 1. Cymbidium                  | 1040 Nos   |
| -            |                           | 2. Oncidium                   | 81 Nos     |
|              |                           | 3. Lady' Slipper              | 110 N0s    |
|              |                           | 4. Cattleya                   | 16 Nos     |
|              |                           | 5. Blue Vanda                 | 24 Nos     |
|              |                           | 6. Seasonal and Indoor Plants | 1650 Nos   |
| Polyhouse 2  | 600 Sq m                  | 1. Gerbera                    | 2059 Nos   |
|              |                           | 2. Alstroemeria               | 100 Nos    |
| Polyhouse 3  | 500 Sq m                  | 1. Gerbera                    | 2955 Nos   |
| Polyhouse 4  | 375 Sq m                  | 1. Gerbera                    | 1504 Nos   |
|              |                           | 2. Chrysanthemum              | 80Nos      |
| Polyhouse 5  | 225 Sq m                  | 1. Gerbera                    | 916 Nos    |
|              |                           | 2. Tube Rose                  | 24 Nos     |
| Polyhouse 6  | 154 Sq m                  | 1. Gerbera                    | 761 Nos    |
| Polyhouse 7  | 500 Sq m                  | 1. Gerbera                    | 395 Nos    |
|              |                           | 2. Chrysanthemum              | 640 Nos    |
|              |                           | 3. Gypsophila                 | 264 Nos    |
|              |                           | 4. Limonium                   | 200 Nos    |
| Polyhouse 8  | 500 Sq m                  | 1. Gerbera                    | 1207 Nos   |
|              |                           | 2. Chrysanthemum              | 607 Nos    |
|              |                           | 3. Capsicum                   | 49 Nos     |
| Polyhouse 9  | 500 Sq m                  | 1. Carnation                  | 2344 Nos   |
|              |                           | 2. Alstroemeria               | 146 Nos    |
| Polyhouse 10 | 500 Sq m                  | 1. Alstroemeria               | 413 Nos    |
|              |                           | 2. Gerbera                    | 67 Nos     |
| Polyhouse 11 | 400 Sq m                  | 1. Alstroemeria               | 556 Nos    |
| Polyhouse 12 | 200 Sq m                  | 1. Gypsophila                 | 466 Nos    |
|              |                           | 2. Lilium                     | 203 Nos    |
| Polyhouse 13 | 600 Sq m                  | 1. Rose                       | 1128 Nos   |
| Polyhouse 14 | 300 Sq m                  | 1. Bird of Paradise           | 345 Nos    |
| Polyhouse 15 | 200 Sq m                  | 1. Bird of Paradise           | 357 Nos    |
| Polyhouse 16 | 200 Sq m                  | 1. Lilium                     | 366 Nos    |
|              |                           | 2. Statice                    | 181 Nos    |
|              |                           | 3. Chrysanthemum              | 361 Nos    |
| Polyhouse 17 | 500 Sq m                  | 1. Rose                       | 1493 Nos   |
|              |                           | 2. Gerbera                    | 41 Nos     |
|              |                           | 3. Statice                    | 92 Nos     |

| Polyhouse 18 | 200 Sq m | 1. Chrysanthemum     | 563 Nos             |
|--------------|----------|----------------------|---------------------|
| Polyhouse 19 | 200 Sq m | 1. Indoor Plants     | 334 Pots            |
| Polyhouse 20 | 60 Sq m  | 1. Lady's Slipper    | 450 Nos             |
| Polyhouse 21 | 200 Sq m | 1. Chrysanthemum     | 349 Nos             |
| Polyhouse 22 | 200 Sq m | 1. Alstroemeria      | 88 Nos              |
|              |          | 2. Gerbera           | 246 Nos             |
| Polyhouse 23 | 60 Sq m  | 1. Leather Leaf Fern | 10 beds (2b ×8l) ft |
| Polyhouse 24 | 50 Sq m  | 1. Seedlings         | 90 Nos              |

Cultivation of orchids in Polyhouse

**Indoor Plants** 