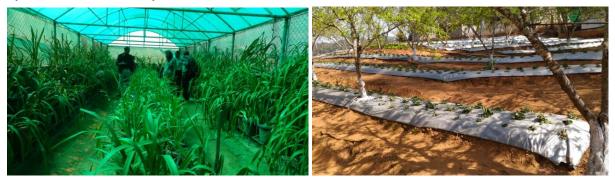

# 10. Facilities available at the Horti Hub:

| Greenhouse I Steel O<br>Pipe<br>Greenhouse II Steel O<br>Pipe<br>Greenhouse II Steel O |                                          | (planted, age is<br>2 years old)       | <ol> <li>Tropical Amazon</li> <li>Carvette</li> <li>Grancalure</li> <li>Conefity</li> <li>Novbles</li> <li>Avalas</li> <li>Dhvatta</li> <li>Goldstride</li> <li>Bianka</li> <li>Siena (Red)</li> <li>Flogo (White)</li> </ol> | 14000 Nos.<br>4360 Nos                                                                                 |
|----------------------------------------------------------------------------------------|------------------------------------------|----------------------------------------|-------------------------------------------------------------------------------------------------------------------------------------------------------------------------------------------------------------------------------|--------------------------------------------------------------------------------------------------------|
| Pipe                                                                                   | GI 1000 Sq. M                            | Carnation                              |                                                                                                                                                                                                                               |                                                                                                        |
| Greenhouse III Steel                                                                   |                                          |                                        | 3. Clotide (Pink)4. Giocle (Yellow)5. Loris (Pink)6. Trinidad (Red)7. Onix8. Trudi9. Johny (Red)Total:                                                                                                                        | 200 Nos<br>240 Nos<br>2600 Nos<br>1360 Nos<br>7520 Nos<br>100 Nos<br>900 Nos<br>1200 Nos<br>18480 Nos. |
| Pipe                                                                                   | GI 1000 Sq. M                            | Carnation (age<br>2 years old<br>crop) | Same as Greenhouse II                                                                                                                                                                                                         | 15500 Nos                                                                                              |
| Greenhouse IV Steel O<br>Pipe                                                          | GI 400 Sq. M                             | Gerbera                                | Miniature                                                                                                                                                                                                                     |                                                                                                        |
| Greenhouse V Steel Q<br>Pipe                                                           | GI 200 Sq. m                             | Cymbidium<br>Orchid                    | Standard                                                                                                                                                                                                                      | 180 Pots                                                                                               |
| WaterGenapReservoir 1(comp                                                             | bleted) 50000 Lits                       | -                                      | -                                                                                                                                                                                                                             | -                                                                                                      |
|                                                                                        | oleted)                                  | -                                      | -                                                                                                                                                                                                                             | -                                                                                                      |
| Structure Type                                                                         | Area/<br>Capacity                        |                                        | Remarks                                                                                                                                                                                                                       |                                                                                                        |
| Cold Room                                                                              | Size:<br>5x3mx2.4<br>Capacity:<br>4.5 MT |                                        | Technical Problems                                                                                                                                                                                                            |                                                                                                        |
| Training Hall<br>Rest House RCC                                                        |                                          | Utilize                                | ed as Grading hall for flov                                                                                                                                                                                                   | ver spokes                                                                                             |
| Struct                                                                                 | ure<br>n Type -                          |                                        | -                                                                                                                                                                                                                             |                                                                                                        |

| House           | House        |              |                                                  |
|-----------------|--------------|--------------|--------------------------------------------------|
| 3 Phase         | _            | _            | Completed                                        |
| Electricity     |              |              |                                                  |
| Sanitary for    | -            | -            | Nil                                              |
| Training Hall   |              |              |                                                  |
| Demonstration   | GI structure | 200 Sqm      | Service Provider: SASMIRA MUMBAI (Through        |
| unit for        | Shade net    | Shade net,   | CTM Agro, Mumbai)                                |
| Agrotextile     | House +      | 48 Sqm       |                                                  |
| Usages          | Crop Cover   | Crop Cover,  | Outcome: Ongoing experiment, after 3 yrs result. |
|                 | + Ground     | 9 No tree    |                                                  |
| I No.           | Cover        | for Ground   |                                                  |
|                 |              | Cover        |                                                  |
| KIWI plantation | Open field   |              | 400 Plants planted with Drip irrigation          |
|                 |              |              | Year of Planting: 2015                           |
|                 |              |              | Proposed Harvest: 2018                           |
| Blueberry &     | Tunnel       | 400 SqM      | Crop: Blueberry and Raspberry                    |
| Raspberry       | Structure    |              | Age: Two Year crop                               |
|                 |              |              | Propagation: By cutting                          |
| Temperate Fruit |              |              | Mother plant: 250 Nos peach & 380 Nos plum       |
| 1               |              |              | <b>Propagation:</b> Epicotyle grafting           |
|                 |              |              | Stock Position: 15000 Nos (Approx) Ready         |
|                 |              |              | 25000 Nos to be Grafted                          |
| Open field      | Proposed for | r:           | •                                                |
| cultivation     | 1. Vege      | tables: 1 Ha |                                                  |
|                 | 2. Straw     | berry: 1 ha  |                                                  |
| Protected       | Proposed:    | 3000 sq. m   |                                                  |
| cultivation     | -            | -            | a, Leather Leaf & Rose                           |
|                 |              |              |                                                  |

**Genap Water Reservoir** 

**Rest House** 

Demonstration unit for Agrotextile Usages

11. Facilities for collection, packaging, storage, transportation and marketing of produce: Yes, done through Service Provider as per MoU.