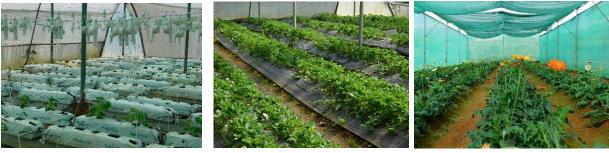

# 10. Facilities available at the Horti Hub:

- (i) Cold Room
- (ii) Sale counter
- (iii) 24 Poly Houses

| Structure    | Area of the Poly<br>House | Type of Flower Grown          | Population |
|--------------|---------------------------|-------------------------------|------------|
| Polyhouse 1  | 500 Sq m                  | 1. Cymbidium                  | 1040 Nos   |
| -            |                           | 2. Oncidium                   | 81 Nos     |
|              |                           | 3. Lady' Slipper              | 110 N0s    |
|              |                           | 4. Cattleya                   | 16 Nos     |
|              |                           | 5. Blue Vanda                 | 24 Nos     |
|              |                           | 6. Seasonal and Indoor Plants | 1650 Nos   |
| Polyhouse 2  | 600 Sq m                  | 1. Gerbera                    | 2059 Nos   |
|              |                           | 2. Alstroemeria               | 100 Nos    |
| Polyhouse 3  | 500 Sq m                  | 1. Gerbera                    | 2955 Nos   |
| Polyhouse 4  | 375 Sq m                  | 1. Gerbera                    | 1504 Nos   |
|              |                           | 2. Chrysanthemum              | 80Nos      |
| Polyhouse 5  | 225 Sq m                  | 1. Gerbera                    | 916 Nos    |
|              |                           | 2. Tube Rose                  | 24 Nos     |
| Polyhouse 6  | 154 Sq m                  | 1. Gerbera                    | 761 Nos    |
| Polyhouse 7  | 500 Sq m                  | 1. Gerbera                    | 395 Nos    |
|              |                           | 2. Chrysanthemum              | 640 Nos    |
|              |                           | 3. Gypsophila                 | 264 Nos    |
|              |                           | 4. Limonium                   | 200 Nos    |
| Polyhouse 8  | 500 Sq m                  | 1. Gerbera                    | 1207 Nos   |
|              |                           | 2. Chrysanthemum              | 607 Nos    |
|              |                           | 3. Capsicum                   | 49 Nos     |
| Polyhouse 9  | 500 Sq m                  | 1. Carnation                  | 2344 Nos   |
|              |                           | 2. Alstroemeria               | 146 Nos    |
| Polyhouse 10 | 500 Sq m                  | 1. Alstroemeria               | 413 Nos    |
|              |                           | 2. Gerbera                    | 67 Nos     |
| Polyhouse 11 | 400 Sq m                  | 1. Alstroemeria               | 556 Nos    |
| Polyhouse 12 | 200 Sq m                  | 1. Gypsophila                 | 466 Nos    |
|              |                           | 2. Lilium                     | 203 Nos    |
| Polyhouse 13 | 600 Sq m                  | 1. Rose                       | 1128 Nos   |
| Polyhouse 14 | 300 Sq m                  | 1. Bird of Paradise           | 345 Nos    |
| Polyhouse 15 | 200 Sq m                  | 1. Bird of Paradise           | 357 Nos    |
| Polyhouse 16 | 200 Sq m                  | 1. Lilium                     | 366 Nos    |
|              |                           | 2. Statice                    | 181 Nos    |
|              |                           | 3. Chrysanthemum              | 361 Nos    |
| Polyhouse 17 | 500 Sq m                  | 1. Rose                       | 1493 Nos   |
|              |                           | 2. Gerbera                    | 41 Nos     |
|              |                           | 3. Statice                    | 92 Nos     |

| Polyhouse 18 | 200 Sq m | 1. Chrysanthemum     | 563 Nos             |
|--------------|----------|----------------------|---------------------|
| Polyhouse 19 | 200 Sq m | 1. Indoor Plants     | 334 Pots            |
| Polyhouse 20 | 60 Sq m  | 1. Lady's Slipper    | 450 Nos             |
| Polyhouse 21 | 200 Sq m | 1. Chrysanthemum     | 349 Nos             |
| Polyhouse 22 | 200 Sq m | 1. Alstroemeria      | 88 Nos              |
|              |          | 2. Gerbera           | 246 Nos             |
| Polyhouse 23 | 60 Sq m  | 1. Leather Leaf Fern | 10 beds (2b ×8l) ft |
| Polyhouse 24 | 50 Sq m  | 1. Seedlings         | 90 Nos              |

Cultivation of orchids in Polyhouse

**Indoor Plants** 