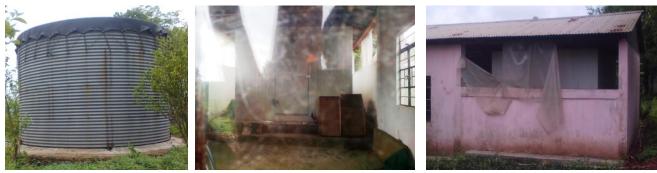

# 10. Facilities available at the Horti Hub:

| Greenhouse I Steel O<br>Pipe<br>Greenhouse II Steel O<br>Pipe<br>Greenhouse II Steel O |                                          | (planted, age is<br>2 years old)       | <ol> <li>Tropical Amazon</li> <li>Carvette</li> <li>Grancalure</li> <li>Conefity</li> <li>Novbles</li> <li>Avalas</li> <li>Dhvatta</li> <li>Goldstride</li> <li>Bianka</li> <li>Siena (Red)</li> <li>Flogo (White)</li> </ol> | 14000 Nos.<br>4360 Nos                                                                                 |
|----------------------------------------------------------------------------------------|------------------------------------------|----------------------------------------|-------------------------------------------------------------------------------------------------------------------------------------------------------------------------------------------------------------------------------|--------------------------------------------------------------------------------------------------------|
| Pipe                                                                                   | GI 1000 Sq. M                            | Carnation                              |                                                                                                                                                                                                                               |                                                                                                        |
| Greenhouse III Steel                                                                   |                                          |                                        | 3. Clotide (Pink)4. Giocle (Yellow)5. Loris (Pink)6. Trinidad (Red)7. Onix8. Trudi9. Johny (Red)Total:                                                                                                                        | 200 Nos<br>240 Nos<br>2600 Nos<br>1360 Nos<br>7520 Nos<br>100 Nos<br>900 Nos<br>1200 Nos<br>18480 Nos. |
| Pipe                                                                                   | GI 1000 Sq. M                            | Carnation (age<br>2 years old<br>crop) | Same as Greenhouse II                                                                                                                                                                                                         | 15500 Nos                                                                                              |
| Greenhouse IV Steel O<br>Pipe                                                          | GI 400 Sq. M                             | Gerbera                                | Miniature                                                                                                                                                                                                                     |                                                                                                        |
| Greenhouse V Steel Q<br>Pipe                                                           | GI 200 Sq. m                             | Cymbidium<br>Orchid                    | Standard                                                                                                                                                                                                                      | 180 Pots                                                                                               |
| WaterGenapReservoir 1(comp                                                             | bleted) 50000 Lits                       | -                                      | -                                                                                                                                                                                                                             | -                                                                                                      |
|                                                                                        | oleted)                                  | -                                      | -                                                                                                                                                                                                                             | -                                                                                                      |
| Structure Type                                                                         | Area/<br>Capacity                        |                                        | Remarks                                                                                                                                                                                                                       |                                                                                                        |
| Cold Room                                                                              | Size:<br>5x3mx2.4<br>Capacity:<br>4.5 MT |                                        | Technical Problems                                                                                                                                                                                                            |                                                                                                        |
| Training Hall<br>Rest House RCC                                                        |                                          | Utilize                                | ed as Grading hall for flov                                                                                                                                                                                                   | ver spokes                                                                                             |
| Struct                                                                                 | ure<br>n Type -                          |                                        | -                                                                                                                                                                                                                             |                                                                                                        |

**Genap Water Reservoir** 

**Rest House** 

Demonstration unit for Agrotextile Usages

11. Facilities for collection, packaging, storage, transportation and marketing of produce: Yes, done through Service Provider as per MoU.