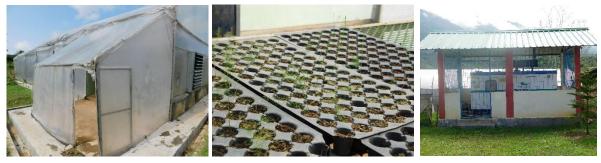

# 10. Facilities available at the Horti Hub:

| Greenhouse I Steel O<br>Pipe<br>Greenhouse II Steel O<br>Pipe<br>Greenhouse II Steel O |                                          | (planted, age is<br>2 years old)       | <ol> <li>Tropical Amazon</li> <li>Carvette</li> <li>Grancalure</li> <li>Conefity</li> <li>Novbles</li> <li>Avalas</li> <li>Dhvatta</li> <li>Goldstride</li> <li>Bianka</li> <li>Siena (Red)</li> <li>Flogo (White)</li> </ol> | 14000 Nos.<br>4360 Nos                                                                                 |
|----------------------------------------------------------------------------------------|------------------------------------------|----------------------------------------|-------------------------------------------------------------------------------------------------------------------------------------------------------------------------------------------------------------------------------|--------------------------------------------------------------------------------------------------------|
| Pipe                                                                                   | GI 1000 Sq. M                            | Carnation                              |                                                                                                                                                                                                                               |                                                                                                        |
| Greenhouse III Steel                                                                   |                                          |                                        | 3. Clotide (Pink)4. Giocle (Yellow)5. Loris (Pink)6. Trinidad (Red)7. Onix8. Trudi9. Johny (Red)Total:                                                                                                                        | 200 Nos<br>240 Nos<br>2600 Nos<br>1360 Nos<br>7520 Nos<br>100 Nos<br>900 Nos<br>1200 Nos<br>18480 Nos. |
| Pipe                                                                                   | GI 1000 Sq. M                            | Carnation (age<br>2 years old<br>crop) | Same as Greenhouse II                                                                                                                                                                                                         | 15500 Nos                                                                                              |
| Greenhouse IV Steel O<br>Pipe                                                          | GI 400 Sq. M                             | Gerbera                                | Miniature                                                                                                                                                                                                                     |                                                                                                        |
| Greenhouse V Steel Q<br>Pipe                                                           | GI 200 Sq. m                             | Cymbidium<br>Orchid                    | Standard                                                                                                                                                                                                                      | 180 Pots                                                                                               |
| WaterGenapReservoir 1(comp                                                             | bleted) 50000 Lits                       | -                                      | -                                                                                                                                                                                                                             | -                                                                                                      |
|                                                                                        | oleted)                                  | -                                      | -                                                                                                                                                                                                                             | -                                                                                                      |
| Structure Type                                                                         | Area/<br>Capacity                        |                                        | Remarks                                                                                                                                                                                                                       |                                                                                                        |
| Cold Room                                                                              | Size:<br>5x3mx2.4<br>Capacity:<br>4.5 MT |                                        | Technical Problems                                                                                                                                                                                                            |                                                                                                        |
| Training Hall<br>Rest House RCC                                                        |                                          | Utilize                                | ed as Grading hall for flov                                                                                                                                                                                                   | ver spokes                                                                                             |
| Struct                                                                                 | ure<br>n Type -                          |                                        | -                                                                                                                                                                                                                             |                                                                                                        |

| House           | House        |              |                                                  |
|-----------------|--------------|--------------|--------------------------------------------------|
| 3 Phase         | _            | _            | Completed                                        |
| Electricity     |              |              |                                                  |
| Sanitary for    | -            | -            | Nil                                              |
| Training Hall   |              |              |                                                  |
| Demonstration   | GI structure | 200 Sqm      | Service Provider: SASMIRA MUMBAI (Through        |
| unit for        | Shade net    | Shade net,   | CTM Agro, Mumbai)                                |
| Agrotextile     | House +      | 48 Sqm       |                                                  |
| Usages          | Crop Cover   | Crop Cover,  | Outcome: Ongoing experiment, after 3 yrs result. |
|                 | + Ground     | 9 No tree    |                                                  |
| I No.           | Cover        | for Ground   |                                                  |
|                 |              | Cover        |                                                  |
| KIWI plantation | Open field   |              | 400 Plants planted with Drip irrigation          |
|                 |              |              | Year of Planting: 2015                           |
|                 |              |              | Proposed Harvest: 2018                           |
| Blueberry &     | Tunnel       | 400 SqM      | Crop: Blueberry and Raspberry                    |
| Raspberry       | Structure    |              | Age: Two Year crop                               |
|                 |              |              | Propagation: By cutting                          |
| Temperate Fruit |              |              | Mother plant: 250 Nos peach & 380 Nos plum       |
| 1               |              |              | <b>Propagation:</b> Epicotyle grafting           |
|                 |              |              | Stock Position: 15000 Nos (Approx) Ready         |
|                 |              |              | 25000 Nos to be Grafted                          |
| Open field      | Proposed for | r:           | •                                                |
| cultivation     | 1. Vege      | tables: 1 Ha |                                                  |
|                 | 2. Straw     | berry: 1 ha  |                                                  |
| Protected       | Proposed:    | 3000 sq. m   |                                                  |
| cultivation     | -            | -            | a, Leather Leaf & Rose                           |
|                 |              |              |                                                  |

**Genap Water Reservoir** 

**Rest House** 

Demonstration unit for Agrotextile Usages

11. Facilities for collection, packaging, storage, transportation and marketing of produce: Yes, done through Service Provider as per MoU.