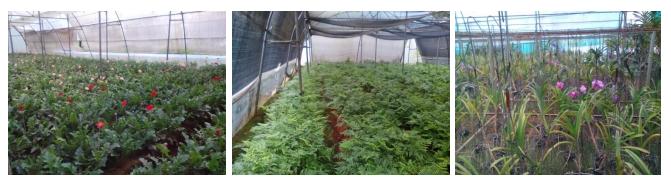

Blueberry

Raspberry

Pear

Peach

Kiwi

 8. Name of Crops grown: Under Green House- Carnation, Gerbera, Cymbidium Orchid, Blue Berry, Raspberry
 Under Open condition- Kiwi Plantation, Temperate Mother plants, Propagation of Temperate, Strawberry cultivation & Nursery

**Cultivation of Carnation** 

Gerbera

Orchid

9. Sustainability of the Project:

|           |              | 2013     | 2014     | 2015     | 2016     | Total     |
|-----------|--------------|----------|----------|----------|----------|-----------|
| Carnation | Production   | 23,500   | 85,667   | 1,40,580 | 17,500   | 2,67,247  |
|           | Sale Proceed | 70,500   | 2,57,001 | 4,21,740 | 52,500   | 8,01,741  |
| Gerbera   | Production   | -        | 37,560   | 44,769   | 4,500    | 86,829    |
|           | Sale Proceed | -        | 1,12,680 | 1,34,307 | 13,500   | 2,60,487  |
| Temperate | Production   | 4,000    | -        | -        | 7,866    | 11,866    |
| Fruits    | Sale Proceed | 1,20,000 | -        | -        | 2,35,980 | 3,55,980  |
| Total     | Production   | 27,500   | 1,23,227 | 1,85,349 | 27,000   | 3,65,942  |
|           | Sale Proceed | 1,90,500 | 3,69,681 | 5,56,047 | 2,16,000 | 14,18,208 |