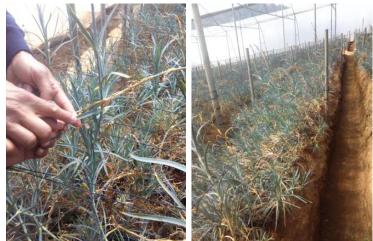

damage the plants once the rains set in. As such the cost of maintenance of polyhouse plastic films runs very high.

(x) The region of West Khasi Hills District is favorable to Carnation. The plant grown here has a higher height which earns more profit. However they need to be replaced after a period of three years after which they are no longer commercially profitable. Due to insufficient funds, many plants have not been replaced and most of them have been affected by rust and root

knot nematodes root

Carnation affected by Rust and Root Knot Nematode

- (xi) Miniature Gerbera is planted in the Horti Hub. However, this variety having a diameter of 1 inch and a stem of 1 foot is not very commercially profitable except in the local market. The demand is greater for a higher stem height and hence there is a need to replace the miniature variety with a more profitable hybrid.
- (xii) Orchids are grown in the Hub, however, the market linkage is a pressing problem for these perishable products as there is no ready market for them.
- (xiii) There are 8 Muster Rolls at the Hub and more labourers are hired when the workload increases. However, it was felt that the number of Muster Roll is inadequate to tend to the Hub.
- (xiv) Most of the labour and maintenance cost goes into weeding. *Traw*, a local grass thrives persistently in the area has to be dealt with regularly as its roots chokes the crops grown in the Hub.
- (xv) Indian Council of Agricultural Research (ICAR) is currently experimenting 7 varieties of Gerberas in the Hub, under unprotected cultivation to realise a cheaper method of cultivating the flower.
- (xvi) The Horti-Hub is in collaboration with SASMIRA (Synthetic & Art Silk Mills' Research Association), Mumbai, which is linked to the Ministry of Textiles, Government of India. It has set up a demonstration centre where it is testing its products (Shade net, Ground cover, crop cover with ground net, etc). The Institute also gives farmers 90% subsidy on its agro-kits cost subject to a ceiling of Rs. 5 lakhs. There are 200 beneficiaries in Mairang who have availed benefit from this Institute. Many beneficiaries understand the advantages of the scheme however, clearance of their application is needed from the Directorate of Horticulture which delays the process.
- (xvii) To improve the performance and returns from the hub, plant propagation of flower seedlings was proposed to make it available to farmers at reasonable price