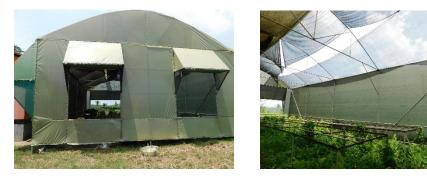

# 10. Facilities available at the Horti Hub:

- (i) Cold Room
- (ii) Sale counter
- (iii) 24 Poly Houses

| Structure    | Area of the Poly<br>House | Type of Flower Grown          | Population |
|--------------|---------------------------|-------------------------------|------------|
| Polyhouse 1  | 500 Sq m                  | 1. Cymbidium                  | 1040 Nos   |
| -            |                           | 2. Oncidium                   | 81 Nos     |
|              |                           | 3. Lady' Slipper              | 110 N0s    |
|              |                           | 4. Cattleya                   | 16 Nos     |
|              |                           | 5. Blue Vanda                 | 24 Nos     |
|              |                           | 6. Seasonal and Indoor Plants | 1650 Nos   |
| Polyhouse 2  | 600 Sq m                  | 1. Gerbera                    | 2059 Nos   |
|              |                           | 2. Alstroemeria               | 100 Nos    |
| Polyhouse 3  | 500 Sq m                  | 1. Gerbera                    | 2955 Nos   |
| Polyhouse 4  | 375 Sq m                  | 1. Gerbera                    | 1504 Nos   |
|              |                           | 2. Chrysanthemum              | 80Nos      |
| Polyhouse 5  | 225 Sq m                  | 1. Gerbera                    | 916 Nos    |
|              |                           | 2. Tube Rose                  | 24 Nos     |
| Polyhouse 6  | 154 Sq m                  | 1. Gerbera                    | 761 Nos    |
| Polyhouse 7  | 500 Sq m                  | 1. Gerbera                    | 395 Nos    |
|              |                           | 2. Chrysanthemum              | 640 Nos    |
|              |                           | 3. Gypsophila                 | 264 Nos    |
|              |                           | 4. Limonium                   | 200 Nos    |
| Polyhouse 8  | 500 Sq m                  | 1. Gerbera                    | 1207 Nos   |
|              |                           | 2. Chrysanthemum              | 607 Nos    |
|              |                           | 3. Capsicum                   | 49 Nos     |
| Polyhouse 9  | 500 Sq m                  | 1. Carnation                  | 2344 Nos   |
|              |                           | 2. Alstroemeria               | 146 Nos    |
| Polyhouse 10 | 500 Sq m                  | 1. Alstroemeria               | 413 Nos    |
|              |                           | 2. Gerbera                    | 67 Nos     |
| Polyhouse 11 | 400 Sq m                  | 1. Alstroemeria               | 556 Nos    |
| Polyhouse 12 | 200 Sq m                  | 1. Gypsophila                 | 466 Nos    |
|              |                           | 2. Lilium                     | 203 Nos    |
| Polyhouse 13 | 600 Sq m                  | 1. Rose                       | 1128 Nos   |
| Polyhouse 14 | 300 Sq m                  | 1. Bird of Paradise           | 345 Nos    |
| Polyhouse 15 | 200 Sq m                  | 1. Bird of Paradise           | 357 Nos    |
| Polyhouse 16 | 200 Sq m                  | 1. Lilium                     | 366 Nos    |
|              |                           | 2. Statice                    | 181 Nos    |
|              |                           | 3. Chrysanthemum              | 361 Nos    |
| Polyhouse 17 | 500 Sq m                  | 1. Rose                       | 1493 Nos   |
|              |                           | 2. Gerbera                    | 41 Nos     |
|              |                           | 3. Statice                    | 92 Nos     |

Cultivation of orchids in Polyhouse

**Indoor Plants** 