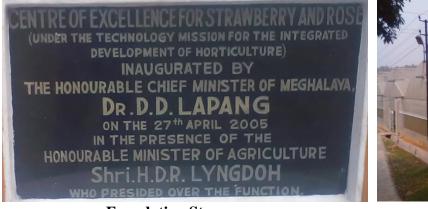

| 18000   | 163637               |
| 3     | Manure and           | 100000           | 42000                |         | 43000                |
|       | fertilizers          | Organic and      | Organic manures      |         | Organic manures      |
|       |                      | inorganic manure | bio fertilizers, bio |         | bio fertilizers, bio |
|       |                      | fertilizers      | pesticides etc       |         | pesticides etc       |
| 4     | Office Expenses      | 80000            | 12000                |         |                      |
| 5     | Other Charges        | 38330            | 30000                |         |                      |
|       |                      | 1118330          | 622280               | 737100  | 963217               |





**Foundation Stone** 

**Outer view of Polyhouses** 

# 7. Achievement Report both Physical and Financial of Maintenance of Horti Hub:

2013-14

| CL N-  | Items of the Scheme    | Amount           | Amount Achiev |                 | Saving | D       |
|--------|------------------------|------------------|---------------|-----------------|--------|---------|
| Sl. No |                        | sanctioned (Rs.) | Physical      | Financial (Rs.) | excess | Remarks |
| 1      | Wages                  |                  |               |                 |        |         |
|        | @ Rs. 160/- per Manday | 4,00,000.00      | 4000 MD       | 4,00,00.00      |        |         |
| 2      | Materials and Supplies | 6,00,000.00      |               |                 |        |         |
| (