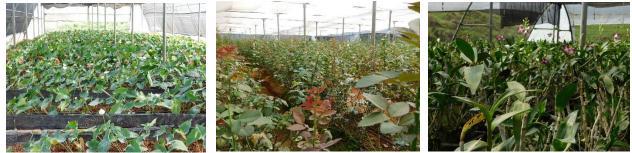

Blueberry

Raspberry

Pear

Peach

Kiwi

 8. Name of Crops grown: Under Green House- Carnation, Gerbera, Cymbidium Orchid, Blue Berry, Raspberry
 Under Open condition- Kiwi Plantation, Temperate Mother plants, Propagation of Temperate, Strawberry cultivation & Nursery

**Cultivation of Carnation** 

Gerbera

Orchid

9. Sustainability of the Project:

|           |              | 2013     | 2014     | 2015     | 2016     | Total     |
|-----------|--------------|----------|----------|----------|----------|-----------|
| Carnation | Production   | 23,500   | 85,667   | 1,40,580 | 17,500   | 2,67,247  |
|           | Sale Proceed | 70,500   | 2,57,001 | 4,21,740 | 52,500   | 8,01,741  |
| Gerbera   | Production   | -        | 37,560   | 44,769   | 4,500    | 86,829    |
|           | Sale Proceed | -        | 1,12,680 | 1,34,307 | 13,500   | 2,60,487  |
| Temperate | Production   | 4,000    | -        | -        | 7,866    | 11,866    |
| Fruits    | Sale Proceed | 1,20,000 | -        | -        | 2,35,980 | 3,55,980  |
| Total     | Production   | 27,500   | 1,23,227 | 1,85,349 | 27,000   | 3,65,942  |
|           | Sale Proceed | 1,90,500 | 3,69,681 | 5,56,047 | 2,16,000 | 14,18,208 |