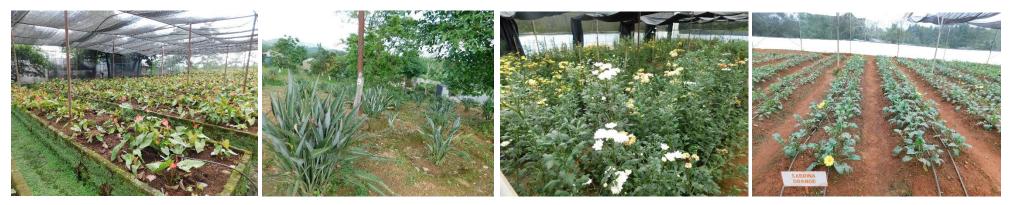

8. **Name of Crops grown:** Orchids, Gerbera, Carnation, Roses, Alstroemeria, Gypsophila, Chrysanthemum, Bird of Paradise, Winter Seasonal and Summer Seasonal Flower, Indoor Plant and Permanent flowering Shrubs, Pines etc.

# 10. Facilities available at the Horti Hub:

- (i) Cold Room
- (ii) Sale counter
- (iii) 24 Poly Houses

| Structure    | Area of the Poly<br>House | Type of Flower Grown          | Population |
|--------------|---------------------------|-------------------------------|------------|
| Polyhouse 1  | 500 Sq m                  | 1. Cymbidium                  | 1040 Nos   |
| -            |                           | 2. Oncidium                   | 81 Nos     |
|              |                           | 3. Lady' Slipper              | 110 N0s    |
|              |                           | 4. Cattleya                   | 16 Nos     |
|              |                           | 5. Blue Vanda                 | 24 Nos     |
|              |                           | 6. Seasonal and Indoor Plants | 1650 Nos   |
| Polyhouse 2  | 600 Sq m                  | 1. Gerbera                    | 2059 Nos   |
|              |                           | 2. Alstroemeria               | 100 Nos    |
| Polyhouse 3  | 500 Sq m                  | 1. Gerbera                    | 2955 Nos   |
| Polyhouse 4  | 375 Sq m                  | 1. Gerbera                    | 1504 Nos   |
|              |                           | 2. Chrysanthemum              | 80Nos      |
| Polyhouse 5  | 225 Sq m                  | 1. Gerbera                    | 916 Nos    |
|              |                           | 2. Tube Rose                  | 24 Nos     |
| Polyhouse 6  | 154 Sq m                  | 1. Gerbera                    | 761 Nos    |
| Polyhouse 7  | 500 Sq m                  | 1. Gerbera                    | 395 Nos    |
|              |                           | 2. Chrysanthemum              | 640 Nos    |
|              |                           | 3. Gypsophila                 | 264 Nos    |
|              |                           | 4. Limonium                   | 200 Nos    |
| Polyhouse 8  | 500 Sq m                  | 1. Gerbera                    | 1207 Nos   |
|              |                           | 2. Chrysanthemum              | 607 Nos    |
|              |                           | 3. Capsicum                   | 49 Nos     |
| Polyhouse 9  | 500 Sq m                  | 1. Carnation                  | 2344 Nos   |
|              |                           | 2. Alstroemeria               | 146 Nos    |
| Polyhouse 10 | 500 Sq m                  | 1. Alstroemeria               | 413 Nos    |
|              |                           | 2. Gerbera                    | 67 Nos     |
| Polyhouse 11 | 400 Sq m                  | 1. Alstroemeria               | 556 Nos    |
| Polyhouse 12 | 200 Sq m                  | 1. Gypsophila                 | 466 Nos    |
|              |                           | 2. Lilium                     | 203 Nos    |
| Polyhouse 13 | 600 Sq m                  | 1. Rose                       | 1128 Nos   |
| Polyhouse 14 | 300 Sq m                  | 1. Bird of Paradise           | 345 Nos    |
| Polyhouse 15 | 200 Sq m                  | 1. Bird of Paradise           | 357 Nos    |
| Polyhouse 16 | 200 Sq m                  | 1. Lilium                     | 366 Nos    |
|              |                           | 2. Statice                    | 181 Nos    |
|              |                           | 3. Chrysanthemum              | 361 Nos    |
| Polyhouse 17 | 500 Sq m                  | 1. Rose                       | 1493 Nos   |
|              |                           | 2. Gerbera                    | 41 Nos     |
|              |                           | 3. Statice                    | 92 Nos     |