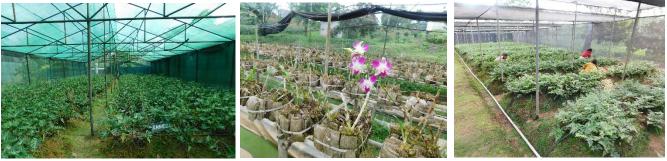

# 10. Facilities available at the Horti Hub:

- (i) Cold Room
- (ii) Sale counter
- (iii) 24 Poly Houses

| Structure    | Area of the Poly<br>House | Type of Flower Grown          | Population |
|--------------|---------------------------|-------------------------------|------------|
| Polyhouse 1  | 500 Sq m                  | 1. Cymbidium                  | 1040 Nos   |
| -            |                           | 2. Oncidium                   | 81 Nos     |
|              |                           | 3. Lady' Slipper              | 110 N0s    |
|              |                           | 4. Cattleya                   | 16 Nos     |
|              |                           | 5. Blue Vanda                 | 24 Nos     |
|              |                           | 6. Seasonal and Indoor Plants | 1650 Nos   |
| Polyhouse 2  | 600 Sq m                  | 1. Gerbera                    | 2059 Nos   |
|              |                           | 2. Alstroemeria               | 100 Nos    |
| Polyhouse 3  | 500 Sq m                  | 1. Gerbera                    | 2955 Nos   |
| Polyhouse 4  | 375 Sq m                  | 1. Gerbera                    | 1504 Nos   |
|              |                           | 2. Chrysanthemum              | 80Nos      |
| Polyhouse 5  | 225 Sq m                  | 1. Gerbera                    | 916 Nos    |
|              |                           | 2. Tube Rose                  | 24 Nos     |
| Polyhouse 6  | 154 Sq m                  | 1. Gerbera                    | 761 Nos    |
| Polyhouse 7  | 500 Sq m                  | 1. Gerbera                    | 395 Nos    |
|              |                           | 2. Chrysanthemum              | 640 Nos    |
|              |                           | 3. Gypsophila                 | 264 Nos    |
|              |                           | 4. Limonium                   | 200 Nos    |
| Polyhouse 8  | 500 Sq m                  | 1. Gerbera                    | 1207 Nos   |
|              |                           | 2. Chrysanthemum              | 607 Nos    |
|              |                           | 3. Capsicum                   | 49 Nos     |
| Polyhouse 9  | 500 Sq m                  | 1. Carnation                  | 2344 Nos   |
|              |                           | 2. Alstroemeria               | 146 Nos    |
| Polyhouse 10 | 500 Sq m                  | 1. Alstroemeria               | 413 Nos    |
|              |                           | 2. Gerbera                    | 67 Nos     |
| Polyhouse 11 | 400 Sq m                  | 1. Alstroemeria               | 556 Nos    |
| Polyhouse 12 | 200 Sq m                  | 1. Gypsophila                 | 466 Nos    |
|              |                           | 2. Lilium                     | 203 Nos    |
| Polyhouse 13 | 600 Sq m                  | 1. Rose                       | 1128 Nos   |
| Polyhouse 14 | 300 Sq m                  | 1. Bird of Paradise           | 345 Nos    |
| Polyhouse 15 | 200 Sq m                  | 1. Bird of Paradise           | 357 Nos    |
| Polyhouse 16 | 200 Sq m                  | 1. Lilium                     | 366 Nos    |
|              |                           | 2. Statice                    | 181 Nos    |
|              |                           | 3. Chrysanthemum              | 361 Nos    |
| Polyhouse 17 | 500 Sq m                  | 1. Rose                       | 1493 Nos   |
|              |                           | 2. Gerbera                    | 41 Nos     |
|              |                           | 3. Statice                    | 92 Nos     |

Cultivation of orchids in Polyhouse

**Indoor Plants** 