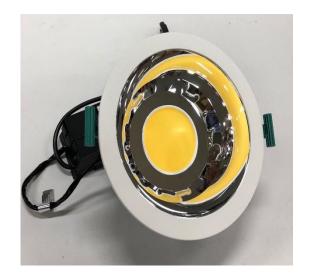

# Philips LuxSpace Compact LED downlight BBS490 1xDLED-3000 PSU-E C WH

Wattage: 35W

Total luminous flux: 2045lm

Lamp color temperature: 3000K

Code: 92750000

Installation: Recessed

Overall diameter: 216 mm

Cutout: 200 mm

Overall height: 122 mm

Quantity: 21 pcs