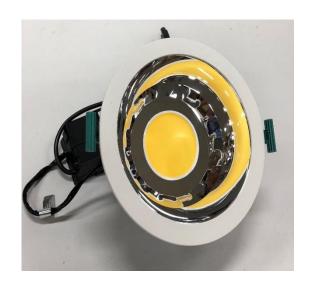

# Philips LuxSpace Compact LED downlight BBS490 1xDLED-3000 PSU-E C WH

Wattage: 35W

Total luminous flux: 2045lm

Lamp color temperature: 3000K

Code: 92750000

Installation: Recessed

Overall diameter: 216 mm

Cutout: 200 mm

Overall height: 122 mm

Quantity: 21 pcs