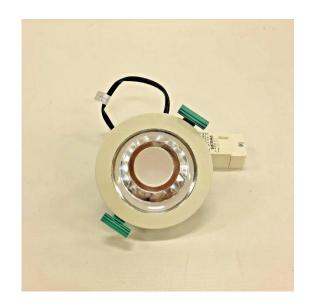

## Philips LuxSpace Micro LED DALI downlight BBS470 LLED-4000 PSED-E C WH

Wattage: 11W

Total luminous flux: 630lm

Lamp color temperature: 4000K

Code: 93005100

Installation: Recessed

Overall diameter: 137 mm

Cutout: 125 mm

Overall height: 76 mm

Quantity: 28 pcs