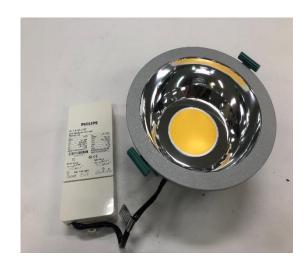

## Philips LuxSpace Compact LED downlight BBS490 1xDLED-3000 PSU-E C GR

Wattage: 35W

Total luminous flux: 2000lm

Lamp color temperature: 3000K

Code: 92754800

Installation: Recessed

Overall diameter: 216 mm

Cutout: 200 mm

Overall height: 122 mm

Quantity: 34 pcs