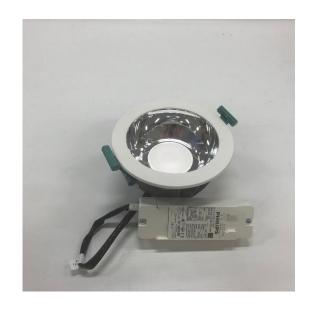

## Philips LuxSpace Mini LED DALI downlight BBS480 LLED-3000 PSED-E CLII WH

Wattage: 14W

Total luminous flux: 1095lm

Lamp color temperature: 3000K

Code: 92531600

Installation: Recessed

Overall diameter: 163 mm

Cutout: 150 mm

Overall height: 90 mm

Quantity: 12 pcs