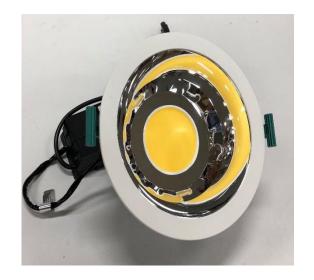

## Philips LuxSpace Compact DALI LED downlight BBS498 1xDLED-3000 PSD-E C C500W WH

Wattage: 31W

Total luminous flux: 2000lm

Lamp color temperature: 3000K

Code: 114695887

Installation: Recessed

Overall diameter: 216 mm

Cutout: 200 mm

Overall height: 122 mm

Quantity: 24 pcs