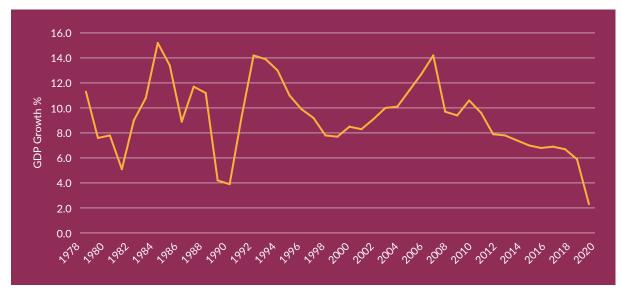

# CHINA'S ECONOMIC OVERVIEW

From the 1980s into the 2000s, China was viewed as the "world's factory" thanks to rapid urbanization, the transformation of economic and industrial production bases, and maintenance of relatively low production costs. The nation's average decennial gross domestic product (GDP) growth rates from the 1980s to 2010s were phenomenal, registering at 9.7 percent, 10 percent, and 10.4 percent, respectively. In the most recent decade, however, China has faced various challenges and has gone through a dramatic structural change in its economy. The nation's GDP growth rate during the period 2010–2019 was 7.7 percent. The growth rates reached 5.9 percent in 2019, which was the lowest point since 1990. The rate further dipped to 2.3 percent in 2020 due to the pandemic. This rate was the worst number since 1976 (-1.6 percent) (Figure 1).<sup>2</sup>

2

Source: The World Bank (2020)

To grapple with challenges (e.g., rising costs of domestic production factors) with a "new normal" for the Chinese economy during the 2010s, China has proposed several major strategies. First, the country proposed the One Belt, One Road initiative in 2013 to expand China's international trade. Second, the nation intended to reignite its growth engine by implementing innovation-driven development strategies. Specifically, the central government proposed the Mass Entrepreneurship and Mass Innovation initiative in 2014 to help entrepreneurs and startup companies with their business and innovation activities. More importantly, this initiative is "imperative for economic structure transformation and further development."3 Third, in 2015 it released the Made in China 2025 initiative to upgrade the nation's manufacturing sector and cultivate its high-tech industries (e.g., robotics). More specifically, it aims at fostering domestic companies' innovation capacity instead of over-relying on foreign technologies.4