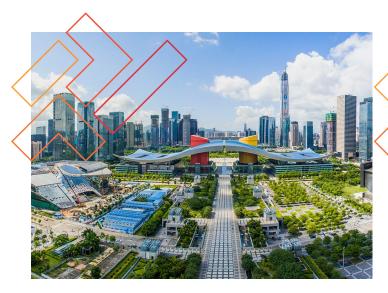

# 2. GUANGZHOU

Guangzhou secures the second position in our index ranking. It ranks first among all large Chinese cities in one-year employment growth and one- and five-year wage growth in our index and places second and fourth in the indicators for five-year employment growth and LQ for high value-added industry employment, respectively. According to the 2019 GRP, Guangzhou had the fourthlargest economy (2.4 trillion yuan<sup>19</sup>) among all the cities in China after Shanghai, Beijing, and Shenzhen. Traditionally, automobiles, electronics, and petrochemicals have been the three pillar industries for the city.<sup>20</sup> Nonetheless, as the core city in both the Pearl River Delta Economic Zone and the Greater Bay Area, the city has diversified and strengthened its industrial composition. New information technologies, artificial intelligence, biomedicals, new energy, and new materials have become more important to the city's economy. Their contribution to Guangzhou's industrial output jumped from 40.2 percent in 2011 to 49 percent in 2019.<sup>21</sup> In 2019, the municipal government presented 59 measures, including tax reduction and subsidies, to promote the manufacturing sector.<sup>22</sup>