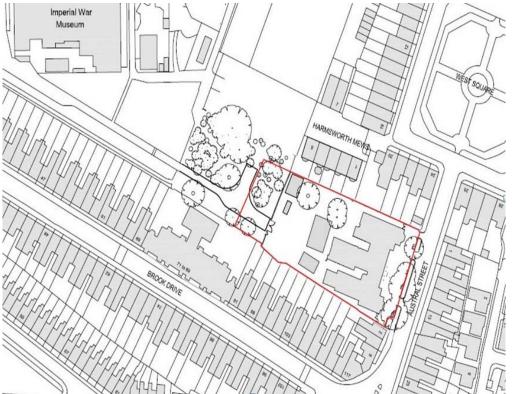

Figure 2: Site location plan, showing the boundaries of the application site edged in red. The 0.05 hectare area of Geraldine Mary Harmsworth Park, which is owned and managed by Southwark Council, can be seen within the top left hand portion of the red line boundary.