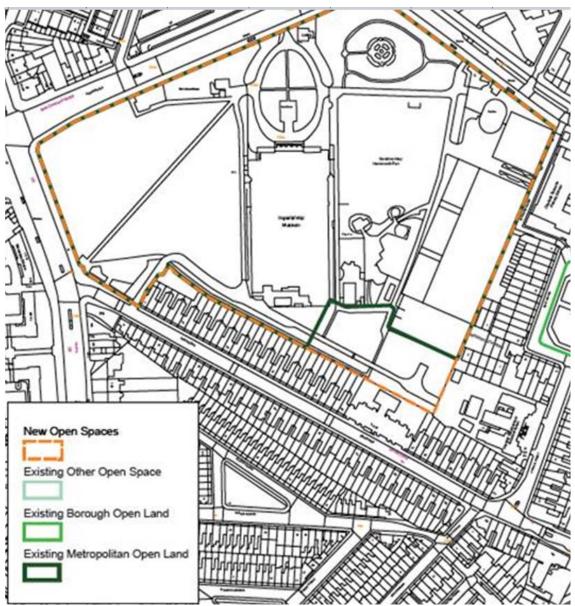

### Site location and description

- 14. The application site comprises a late nineteenth century three-winged building of three storeys with a raised basement, known as the All Saints Annexe, currently in a use as ancillary floorspace to the nearby Imperial War Museum London (IWML). The All Saints Annexe provides office floorspace and houses the Museum's photography, film and video archive as well as the organisation's computer servers. The site includes a forecourt, accessways along either side of the building, and a large rear yard in which portakabins and several shipping containers currently stand. There is also an emergency generator associated with the IT servers located to the rear of the All Saints Annexe. The three boundaries to the north, south and west of the site are all formed of high masonry walls.
- 15. The application site also includes a 0.05 hectare portion of the Geraldine Mary Harmsworth Park adjacent to the site's north-western boundary, as well as a stretch of wall separating the yard from the park of approximate length 24 metres. It is known that the wall once formed the boundary between the Annexe and King Edward's School, the latter having been demolished circa 1930. Despite extensive research and an analysis of the bricks which has shown large sections to have been constructed of 19th century stocks, the exact date of the wall remains unknown. The wall is not mentioned in the statutory list description for the Imperial War Museum (Former Bethlem Royal Hospital) and did not form the perimeter, which is further west. Additionally, the applicant has not been able to establish whether the wall ever had a functional relationship with this building. However, given that there is no firm evidence to conclude definitively that the wall is not curtilage listed; the Local Planning Authority has adopted a cautious approach of treating the wall as being curtilage listed.

16.

Figure 1: The 34 metre stretch of the boundary wall to IWML, as seen from within Geraldine Mary Harmsworth Park, which forms the north western perimeter to the application site

### 17. The site is bounded by:

- residential properties numbering 20-24 West Square and 1-5 Harmsworth Mews to the northeast;
- the highway of Austral Street to the southeast;
- residential properties numbering 91-111 (odds) Brook Drive, the garden of 71-89
   Brook Drive and 2 Austral Street to the southwest;
- Geraldine Mary Harmsworth Park to the northwest, beyond which is IWML.

Figure 2: Site location plan, showing the boundaries of the application site edged in red. The 0.05 hectare area of Geraldine Mary Harmsworth Park, which is owned and managed by Southwark Council, can be seen within the top left hand portion of the red line boundary.

- 18. To the south and east of the site, surrounding uses are predominantly residential. In the vicinity of the site to the north and west, a mixture of residential, educational, cultural and open space uses can be found. The housing stock in the nearby area, including those dwellings which adjoin the application site to the north and south, is prevailingly three or four-storeyed. In the main part, it is only the few non-residential buildings —namely the All Saints Annexe itself, IWML and the Charlotte Sharman School— which are taller.
- 19. The site is located within the:
  - Central Activities Zone (CAZ);
  - Elephant and Castle Opportunity Area;
  - Borough, Bermondsey and Rivers Archaeological Priority Zone;
  - Air Quality Management Area;
  - Elephant and Castle Major Town Centre, and;
  - Flood Zone 3 (area benefitting from flood defences).
- 20. The site is located within the West Square Conservation Area, the Appraisal for which identifies the All Saints Annexe as a key unlisted building. The site lies approximately 5 metres to the northwest of the Elliott's Row Conservation Area. Two other conservation areas, both of which are within the Borough of Lambeth, lie within the surrounding area: Walcot, which is approximately 30 metres southwest of the site, and Lambeth Walk and China Walk, which is approximately 220 metres to the west.
- 21. Within 100 metres of the site are the following listed structures:
  - nos. 6-45 West Square and attached railings (Grade II);
  - nos. 1-7 Orient Street and attached railings (Grade II),
  - Charlotte Sharman School (Grade II), and;
  - IWML (Grade II).
- 22. Geraldine Mary Harmsworth Park is designated as a Site of Importance for Nature Conservation and all but a small pocket of land in the park's southern corner (immediately to the northwest of the application site) is designated as Metropolitan Open Land. The submission version of the New Southwark Plan seeks to designate this small portion of the park, which historically contained an outdoor swimming pool, as Metropolitan Open Land.
- 23. The application site accommodates eight trees: four on the forecourt and four within the rear yard. Those on the forecourt are high value (grade A) specimens, while those in the rear yard are of moderate value (grade B).
- 24. The application site lies within the background of LVMF Protected View 23.A, which is the view towards Westminster from the bridge over the Serpentine at Hyde Park.
- 25. It has a Public Transport Accessibility Level (PTAL) of 6b where 1 is the lowest level and 6b the highest. Within easy walking distance are Lambeth North and Waterloo Stations to the north-west, and Elephant and Castle Station to the east. Southwark and Kennington Underground Stations can be found further away to the north and south respectively. A number of bus services operate along Kennington Road, Lambeth Road, and St George's Road. There are four London Cycle hire docking stations located nearby on Kennington Road, Walnut Tree Walk, Geraldine Street and Gaywood Street. A controlled parking zone designation applies locally.
- 26. The centreline of Brook Drive, which lies approximately 50 metres to the southwest of the site, demarcates the Borough of Southwark from the Borough of Lambeth.