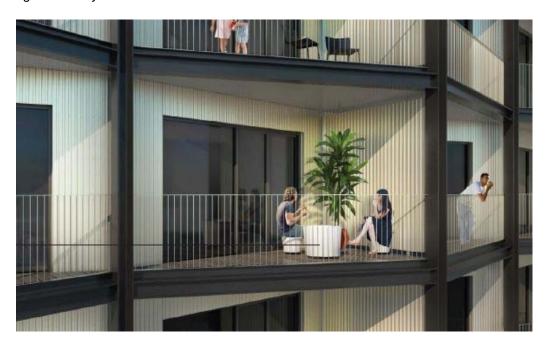

### **Proposal**

Demolition of the existing industrial units and redevelopment to provide a building ranging from one to nine storeys (32.55m AOD and 29.9m above ground) in height accommodating 1,093sqm of commercial floorspace at ground floor level incorporating industrial use (Use Class B8); retail uses (Use Class A1); and restaurants and cafe uses (Use Class A3) and 111 residential units (Class C3) at upper levels with associated works, including landscaping and 3 disabled car parking spaces.