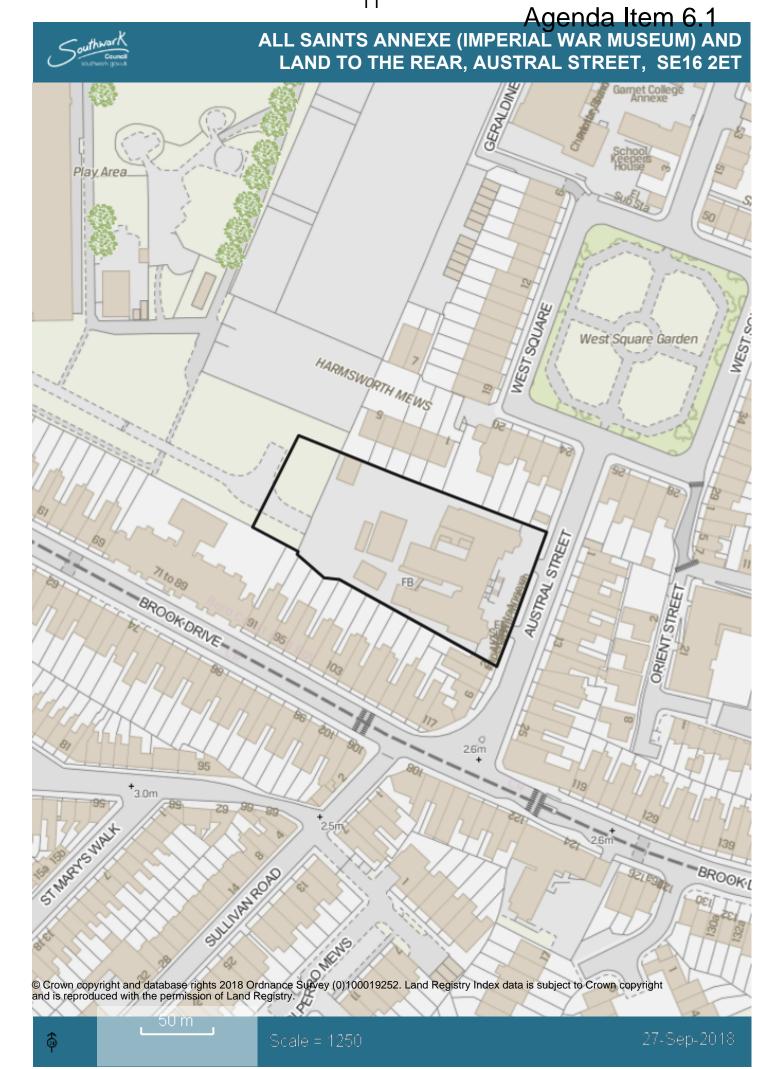

### on Tuesday 02 April 2019

Appl. Type **Full Planning Application**  Reg. No. 18-AP-1577

Site ALL SAINTS ANNEXE (IMPERIAL WAR MUSEUM) AND LAND TO THE REAR, AUSTRAL STREET, LONDON, SE11 4SJ

TP No. TP/1357-A

### **Proposal**

Construction of a three-storey building for Class D1 use (to provide offices and staff accommodation ancillary to the Imperial War Museum) within the rear yard, to incorporate rooftop plant and photovoltaics, together with the change of use of the existing All Saints Annexe building from Class D1 (ancillary to the museum) use to a mixed Class B1 (office) / Class D1 (ancillary to museum) use. The development will include hard and soft landscaping improvements, the provision of a cycle and refuse store, the provision of one accessible car parking space at the front of the All Saints Annexe building, the demolition of a portion of the site's boundary wall to Geraldine Mary Harmsworth Park and the incorporation of the replacement wall into the ground floor of the proposed building, the realignment of the access road into the site from the Park, demolition of the portakabins and other associated works.

### 17. The site is bounded by:

- residential properties numbering 20-24 West Square and 1-5 Harmsworth Mews to the northeast;
- the highway of Austral Street to the southeast;
- residential properties numbering 91-111 (odds) Brook Drive, the garden of 71-89
   Brook Drive and 2 Austral Street to the southwest;
- Geraldine Mary Harmsworth Park to the northwest, beyond which is IWML.

Figure 2: Site location plan, showing the boundaries of the application site edged in red. The 0.05 hectare area of Geraldine Mary Harmsworth Park, which is owned and managed by Southwark Council, can be seen within the top left hand portion of the red line boundary.