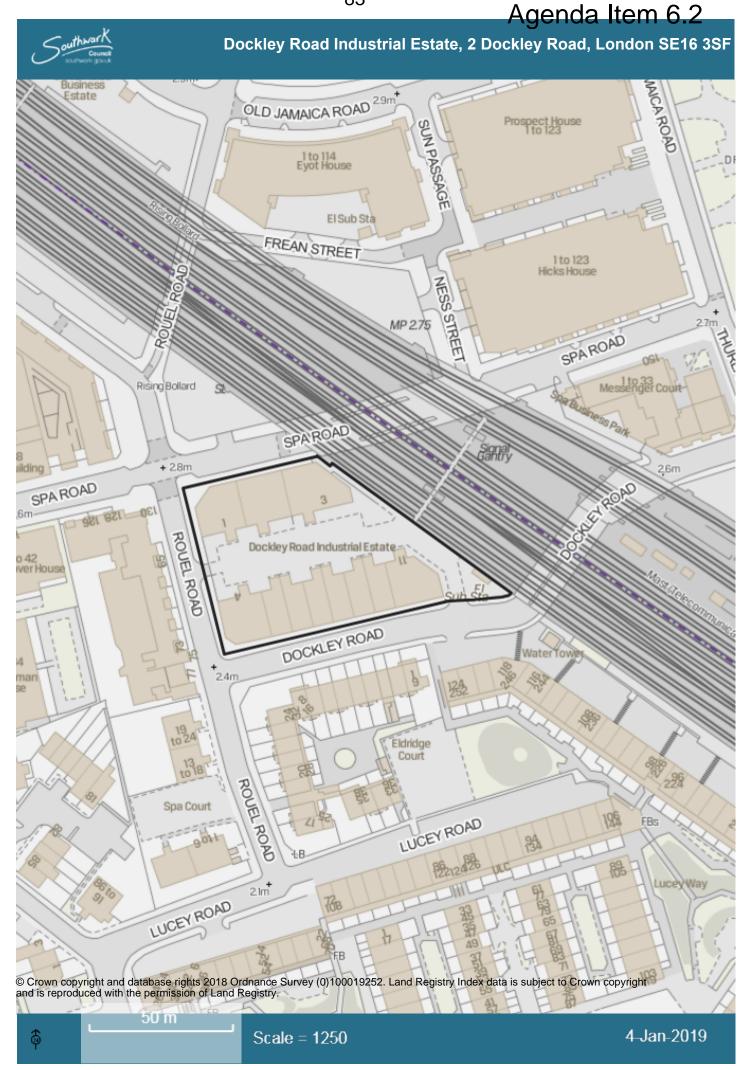

Appl. Type **Full Planning Application**  Reg. No. 18-AP-0091

Site DOCKLEY ROAD INDUSTRIAL ESTATE, 2 DOCKLEY ROAD, LONDON, LONDON

TP No. TP/361-128

**SE16 3SF** 

Ward South Bermondsey

Officer Terence McLellan

#### Recommendation GRANT SUBJECT TO LEGAL AGREEMENT

## *Item 6/2*

### **Proposal**

Demolition of the existing industrial units and redevelopment to provide a building ranging from one to nine storeys (32.55m AOD and 29.9m above ground) in height accommodating 1,093sqm of commercial floorspace at ground floor level incorporating industrial use (Use Class B8); retail uses (Use Class A1); and restaurants and cafe uses (Use Class A3) and 111 residential units (Class C3) at upper levels with associated works, including landscaping and 3 disabled car parking spaces.