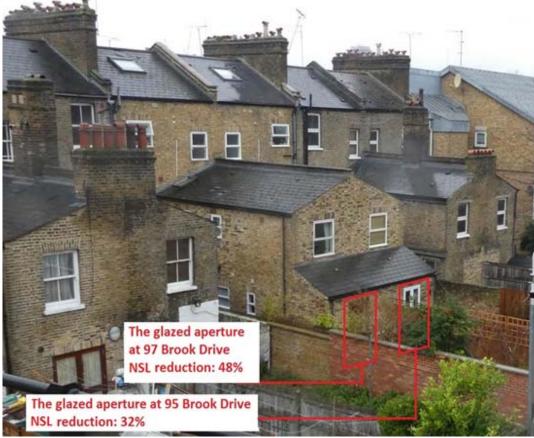

was brought by officers to the Main Planning Committee on 9 October 2018 with a recommendation that planning permission be granted.

- 4. In the days immediately prior to the Committee meeting, the Local Planning Authority received information from a number of sources, some suggesting that the wall was curtilage listed and some suggesting otherwise. Curtilage listing is a complex assessment. Given the conflicting nature of the information and the varied condition of the wall, officers took a cautious view and decided to treat the wall as if it were listed. Accordingly, officers advised Members at the Committee meeting that a separate application for Listed Building Consent would be required but that this additional requirement need not impede Members in determining the planning application. Any planning permission would not authorise any works to the wall, and no works could be carried out to the wall unless and until Listed Building Consent had been granted.
- 5. At the Committee meeting three residents made representations in objection to the application, as did Councillor Linforth-Hall and Councillor Neale. The objections related not only to the status of the wall, but also to the potential impact of the new building on the amenity of neighbours, particularly the impact on privacy.
- 6. The Committee resolved to defer the determination of 18/AP/1577 pending further clarification about the Listed status of the boundary wall, and the submission of a Listed Building Consent application for the works to the wall. Members of the Committee also considered that the proposal should be amended to include frosting/obscuring of the windows on the northeast and southwest elevations at first-and second-floor level, expressing a preference for such frosting/obscuring to be applied to a height of 2 metres above the internal floor level.