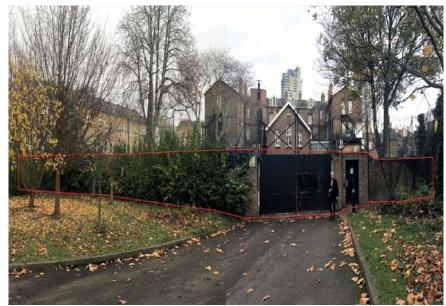

16.

Figure 1: The 34 metre stretch of the boundary wall to IWML, as seen from within Geraldine Mary Harmsworth Park, which forms the north western perimeter to the application site