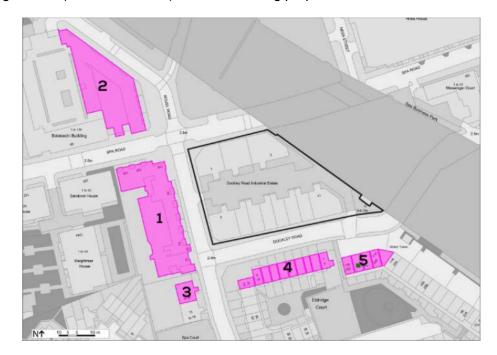

Appl. Type **Full Planning Application**  Reg. No. 18-AP-0091

Site DOCKLEY ROAD INDUSTRIAL ESTATE, 2 DOCKLEY ROAD, LONDON, LONDON

TP No. TP/361-128

**SE16 3SF** 

Ward South Bermondsey

Officer Terence McLellan

### **Proposal**

Demolition of the existing industrial units and redevelopment to provide a building ranging from one to nine storeys (32.55m AOD and 29.9m above ground) in height accommodating 1,093sqm of commercial floorspace at ground floor level incorporating industrial use (Use Class B8); retail uses (Use Class A1); and restaurants and cafe uses (Use Class A3) and 111 residential units (Class C3) at upper levels with associated works, including landscaping and 3 disabled car parking spaces.