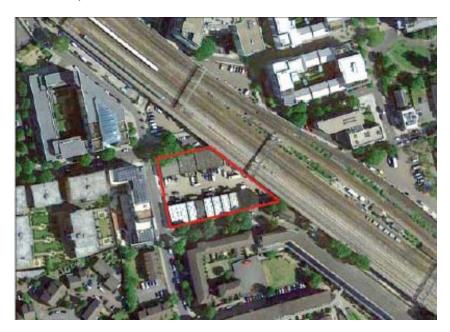

Appl. Type **Full Planning Application**  Reg. No. 18-AP-0091

Site DOCKLEY ROAD INDUSTRIAL ESTATE, 2 DOCKLEY ROAD, LONDON, LONDON

TP No. TP/361-128

**SE16 3SF** 

Ward South Bermondsey

Officer Terence McLellan

#### Recommendation GRANT SUBJECT TO LEGAL AGREEMENT

## *Item 6/2*

### **Proposal**

Demolition of the existing industrial units and redevelopment to provide a building ranging from one to nine storeys (32.55m AOD and 29.9m above ground) in height accommodating 1,093sqm of commercial floorspace at ground floor level incorporating industrial use (Use Class B8); retail uses (Use Class A1); and restaurants and cafe uses (Use Class A3) and 111 residential units (Class C3) at upper levels with associated works, including landscaping and 3 disabled car parking spaces.