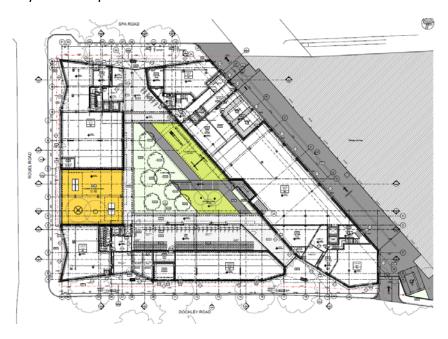

Appl. Type **Full Planning Application**  Reg. No. 18-AP-0091

Site DOCKLEY ROAD INDUSTRIAL ESTATE, 2 DOCKLEY ROAD, LONDON, LONDON

TP No. TP/361-128

**SE16 3SF** 

Ward South Bermondsey

Officer Terence McLellan

### **Proposal**

Demolition of the existing industrial units and redevelopment to provide a building ranging from one to nine storeys (32.55m AOD and 29.9m above ground) in height accommodating 1,093sqm of commercial floorspace at ground floor level incorporating industrial use (Use Class B8); retail uses (Use Class A1); and restaurants and cafe uses (Use Class A3) and 111 residential units (Class C3) at upper levels with associated works, including landscaping and 3 disabled car parking spaces.