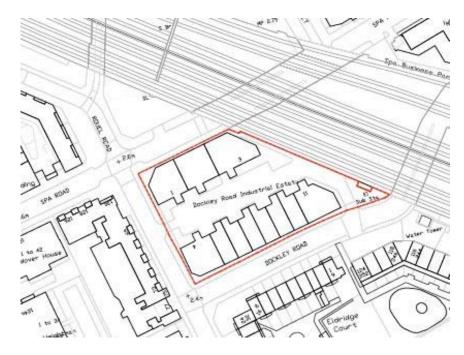

Appl. Type **Full Planning Application**  Reg. No. 18-AP-0091

Site DOCKLEY ROAD INDUSTRIAL ESTATE, 2 DOCKLEY ROAD, LONDON, LONDON

TP No. TP/361-128

**SE16 3SF** 

Ward South Bermondsey

Officer Terence McLellan

#### Recommendation GRANT SUBJECT TO LEGAL AGREEMENT

## *Item 6/2*

### **Proposal**

Demolition of the existing industrial units and redevelopment to provide a building ranging from one to nine storeys (32.55m AOD and 29.9m above ground) in height accommodating 1,093sqm of commercial floorspace at ground floor level incorporating industrial use (Use Class B8); retail uses (Use Class A1); and restaurants and cafe uses (Use Class A3) and 111 residential units (Class C3) at upper levels with associated works, including landscaping and 3 disabled car parking spaces.