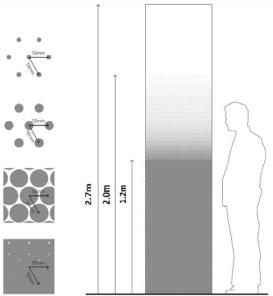

was brought by officers to the Main Planning Committee on 9 October 2018 with a recommendation that planning permission be granted.

- 4. In the days immediately prior to the Committee meeting, the Local Planning Authority received information from a number of sources, some suggesting that the wall was curtilage listed and some suggesting otherwise. Curtilage listing is a complex assessment. Given the conflicting nature of the information and the varied condition of the wall, officers took a cautious view and decided to treat the wall as if it were listed. Accordingly, officers advised Members at the Committee meeting that a separate application for Listed Building Consent would be required but that this additional requirement need not impede Members in determining the planning application. Any planning permission would not authorise any works to the wall, and no works could be carried out to the wall unless and until Listed Building Consent had been granted.
- 5. At the Committee meeting three residents made representations in objection to the application, as did Councillor Linforth-Hall and Councillor Neale. The objections related not only to the status of the wall, but also to the potential impact of the new building on the amenity of neighbours, particularly the impact on privacy.
- 6. The Committee resolved to defer the determination of 18/AP/1577 pending further clarification about the Listed status of the boundary wall, and the submission of a Listed Building Consent application for the works to the wall. Members of the Committee also considered that the proposal should be amended to include frosting/obscuring of the windows on the northeast and southwest elevations at first-and second-floor level, expressing a preference for such frosting/obscuring to be applied to a height of 2 metres above the internal floor level.

### Amendments to the design of the proposal

- 8. In light of the deferral and in addition to applying for Listed Building Consent, the applicant has amended the design of the proposed building in the following ways:
  - Reducing the overall number of windows —in particular the larger 'picture' windows— on the southwest and northeast elevations, and proposing in their place recessed brickwork panels featuring vertically-laid corduroy bonding;
  - Proposing an irremovable graduated treatment to all first- and second-floor glazing on the southwest and northeast elevations to partially obscure views outward towards the neighbouring dwellings;
  - Altering the design of the 'slot window' reveals by omitting the chocolate coloured brick and by chamfering only the cill (the original scheme proposed that all 'slot windows' would have chamfered sides as well as a chamfered cill);
  - Re-designing the 'pop-out' window at first floor level on the western corner of the building so that it now sits within the envelope of the building, and;
  - Removing the back-up refuse store from the single-storey structure adjacent to the boundary wall shared with the Harmsworth Mews properties, instead locating