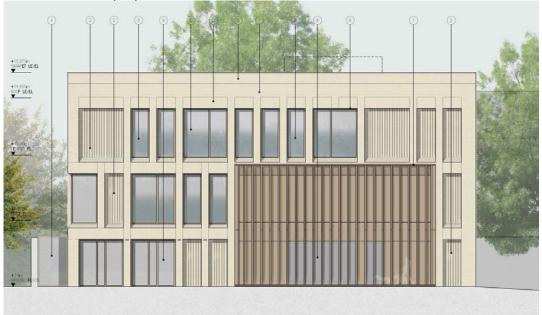

# 6.1 BUILDINGS 10 AND 11, WILLIAM BOOTH MEMORIAL TRAINING COLLEGE, CHAMPION PARK, LONDON, SE5 8BQ

### PROPOSAL:

Demolition of two existing buildings (Use Class C2) and erection of a part four, five and six storey multi-purpose building(maximum height of 23m), including basement, for offices (Use Class B1a) (6,747.3sqm GEA) and cafe (Use Class A3) (230.9sqm GEA), together with landscaping, boundary treatment, access and other associated works.

### Construction of a three-storey building within the rear yard

- 33. It is proposed to redevelop the yard to the rear of the All Saints Annexe through the construction of a three-storey building with rooftop plant to provide offices and staff accommodation ancillary to the IWML. In total, the proposal would deliver 1063 square metres (GIA) of floorspace. The works would include the demolition of the existing portakabins and the removal of the shipping containers.
- 34. The proposed building would be articulated in two parts. The main volume would be three storeyed and flat-roofed with a raised parapet. The second element, which would assume the role of an entrance pavilion, would similarly be flat roofed but two-storeyed and of a much smaller footprint.
- 35. The main body of the building, measuring a maximum width of 27.6 metres and a maximum length of 17.7 metres, would be oriented so that its long axis runs broadly parallel to the terraces of housing to the northeast and southwest. It would stand 12.975 metres high to the parapet level and 13.975 metres high to the top of the plant. A gap of 6.4 metres would separate the building's southeast elevation from the nearest part of the existing All Saints Annexe. Along its north-western edge, the building would extend up to the common boundary with the park at ground floor level, but the upper two storeys would be set-back by a widening distance of 1.7 to 2.8 metres. A range of bronze-framed windows would be dispersed across the brick-faced elevations.
- 36. The entrance pavilion would be of a rectangular footprint, measuring 12.2 metres long and 3.9 metres wide. Standing 7.5 metres high at its maximum point, it would, like the main body of the building, be flat-roofed. The entrance pavilion would be clad in curtain walling, some of which would be opaque —such as the entire first floor level of the south-west elevation— and some of which would be clear glazed. The walling would be clad externally with a regular array of deep protruding bronzed aluminium fins, which would break only around the building's main entrance on the northwest elevation.

Figure 3: Illustrative site layout, showing the relationship of the proposed building to the existing All Saints Annexe.

37. The accommodation within the building would be arranged over three floors. The ground floor would be given over to canteen/café space (not open to the general public), meetings areas and the reception. The upper two floors would comprise open plan workspace and a small number of meeting rooms. Toilets and other ancillary facilities would be located on all floors, with a lift and staircore to provide vertical circulation, and a hatch positioned above the staircore to facilitate access to the roof for maintenance purposes.

Figure 4: The southwest elevation of the proposed building, featuring a mixture of glazed (but fitted with graduated obscuring treatment) and brick-faced panels.

38. Photovoltaic panels would be positioned on the roof, and all would sit beneath the building's parapet. Mechanical cooling plant, occupying an area measuring 3.2 metres