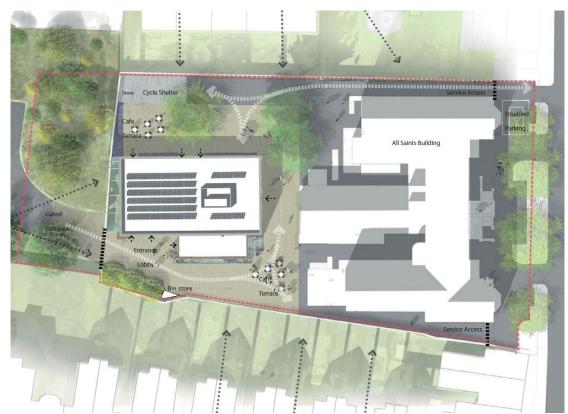

Figure 3: Illustrative site layout, showing the relationship of the proposed building to the existing All Saints Annexe.

37. The accommodation within the building would be arranged over three floors. The ground floor would be given over to canteen/café space (not open to the general public), meetings areas and the reception. The upper two floors would comprise open plan workspace and a small number of meeting rooms. Toilets and other ancillary facilities would be located on all floors, with a lift and staircore to provide vertical circulation, and a hatch positioned above the staircore to facilitate access to the roof for maintenance purposes.