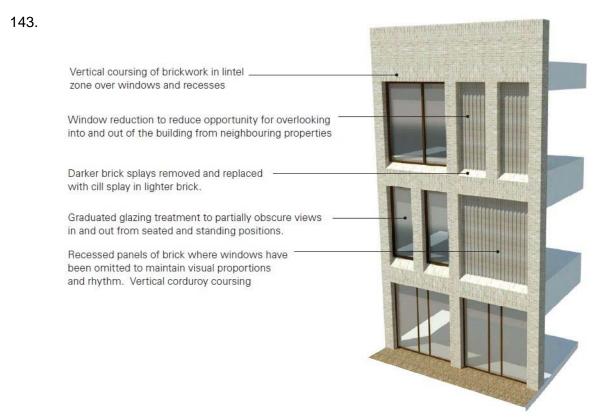

was brought by officers to the Main Planning Committee on 9 October 2018 with a recommendation that planning permission be granted.

- 4. In the days immediately prior to the Committee meeting, the Local Planning Authority received information from a number of sources, some suggesting that the wall was curtilage listed and some suggesting otherwise. Curtilage listing is a complex assessment. Given the conflicting nature of the information and the varied condition of the wall, officers took a cautious view and decided to treat the wall as if it were listed. Accordingly, officers advised Members at the Committee meeting that a separate application for Listed Building Consent would be required but that this additional requirement need not impede Members in determining the planning application. Any planning permission would not authorise any works to the wall, and no works could be carried out to the wall unless and until Listed Building Consent had been granted.
- 5. At the Committee meeting three residents made representations in objection to the application, as did Councillor Linforth-Hall and Councillor Neale. The objections related not only to the status of the wall, but also to the potential impact of the new building on the amenity of neighbours, particularly the impact on privacy.
- 6. The Committee resolved to defer the determination of 18/AP/1577 pending further clarification about the Listed status of the boundary wall, and the submission of a Listed Building Consent application for the works to the wall. Members of the Committee also considered that the proposal should be amended to include frosting/obscuring of the windows on the northeast and southwest elevations at first-and second-floor level, expressing a preference for such frosting/obscuring to be applied to a height of 2 metres above the internal floor level.

### **Application for Listed Building Consent**

7. The applicant submitted a Listed Building Consent application in December 2018, the reference number for which is 18/AP/4084. The application proposes the demolition of the 34 metre stretch of the boundary wall between All Saints Annexe and Geraldine Mary Harmsworth Park and the construction of a new wall in its place. The new wall would contain three window openings along its central portion where it forms part of the proposed building. It would be finished in vertically-bonded brickwork of a light grey-yellow tone to match the brick proposed for the new building. The historic cast iron plaque identifying the ownership of the Bethlem Royal Hospital grounds would be removed from the existing wall and reattached to the replacement wall.

### Amendments to the design of the proposal

- 8. In light of the deferral and in addition to applying for Listed Building Consent, the applicant has amended the design of the proposed building in the following ways:
  - Reducing the overall number of windows —in particular the larger 'picture' windows— on the southwest and northeast elevations, and proposing in their place recessed brickwork panels featuring vertically-laid corduroy bonding;
  - Proposing an irremovable graduated treatment to all first- and second-floor glazing on the southwest and northeast elevations to partially obscure views outward towards the neighbouring dwellings;
  - Altering the design of the 'slot window' reveals by omitting the chocolate coloured brick and by chamfering only the cill (the original scheme proposed that all 'slot windows' would have chamfered sides as well as a chamfered cill);
  - Re-designing the 'pop-out' window at first floor level on the western corner of the building so that it now sits within the envelope of the building, and;
  - Removing the back-up refuse store from the single-storey structure adjacent to the boundary wall shared with the Harmsworth Mews properties, instead locating

Figure 4: The southwest elevation of the proposed building, featuring a mixture of glazed (but fitted with graduated obscuring treatment) and brick-faced panels.

38. Photovoltaic panels would be positioned on the roof, and all would sit beneath the building's parapet. Mechanical cooling plant, occupying an area measuring 3.2 metres

wide and 6.0 metres long, would also be located on the roof and housed in acoustic screening. The structure would be positioned towards the southeastern end of the roof, set-in by identical distances from the building's northeast and southwest edges. The acoustic screening, which would be bronzed aluminium to match the window frames and pavilion fins, would stand proud of the parapet by 1.0 metre. A biodiverse blanket green roof would cover approximately 80% of the surface area of the roof.

- 39. As part of the construction of the proposed building, the boundary wall separating the site from Geraldine Mary Harmsworth Park, which is considered to be curtilage listed by reason of its relationship to the Grade II listed IWML, would be demolished. In its place, a new wall would be constructed in grey-yellow brick to a height of 3.1 metres. Contained within the central stretch of the wall would be three windows, while towards the wall's southwestern end would be a double leaf pedestrian and vehicle gate providing access between the site and the park.
- 40. The siting of the building would create two main areas of external space one area on the building's north-eastern side and one on its south-western side. On the south-western side of the proposed building, an entrance plaza capable of doubling-up as a 'spill-out space' for the canteen/café is proposed. This plaza would be hard-surfaced using clay brick of varying colours which reflect the building façade. The external realm would be for the sole use of the IWM workforce and would not be publicly-accessible.
- 41. As deliveries to the canteen would be via the alleyway running along the north-east side of the All Saints Annexe building, the external realm to the north-eastern side of the proposed building would be a more functional external space than the plaza. It is proposed to locate a single-storey structure for the storage of cycles within the open space to the north-eastern side of the new building alongside the high boundary wall to the Harmsworth Mews properties. This timber-clad shelter would have a monopitched roof with a ridge of height 2.6 metres.
- 42. A small refuse store would be located on the southwestern edge of the application site, close to the gates connecting the site to Geraldine Mary Harmsworth Park. The refuse store would be used only on the occasion that a bin bag's worth of refuse is generated after the daily transfer by cart from the building to IWML has occurred. As such, the maximum period of time refuse would be in the store is one day. It was previously proposed to store refuse within the single-storey timber structure on the northeastern side of the building, but the applicant has decided to make this change to the scheme in response to concerns raised by neighbours and Committee Members. Placing the store on the southern side of the building would also have the effect of shortening the journey time of the waste transfer cart between the site and IWML.
- 43. The layout of the site has been driven by the desire to retain the mature trees on the northern half of the yard which have high amenity value. Further tree planting is proposed within a raised bed along a section of the site's south-western boundary, together with border shrubbery and planting around the building's perimeter.
- 44. In the south-eastern corner of the park, due to the new gate being in a slightly different position to the existing gate, it is proposed to realign the final few metres of the tarmacadam access road. A scheme of re-planting is proposed directly in front of the rebuilt boundary wall within Geraldine Mary Harmsworth Park.
- 45. One accessible parking space would be located in the forecourt of the All Saints Annexe.