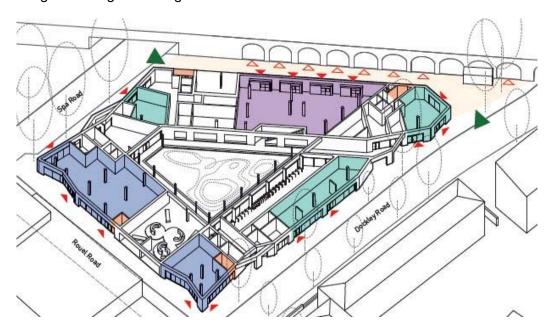

Appl. Type **Full Planning Application**  Reg. No. 18-AP-0091

Site DOCKLEY ROAD INDUSTRIAL ESTATE, 2 DOCKLEY ROAD, LONDON, LONDON

TP No. TP/361-128

**SE16 3SF** 

Ward South Bermondsey

Officer Terence McLellan

#### Recommendation GRANT SUBJECT TO LEGAL AGREEMENT

## *Item 6/2*

### **Proposal**

Demolition of the existing industrial units and redevelopment to provide a building ranging from one to nine storeys (32.55m AOD and 29.9m above ground) in height accommodating 1,093sqm of commercial floorspace at ground floor level incorporating industrial use (Use Class B8); retail uses (Use Class A1); and restaurants and cafe uses (Use Class A3) and 111 residential units (Class C3) at upper levels with associated works, including landscaping and 3 disabled car parking spaces.