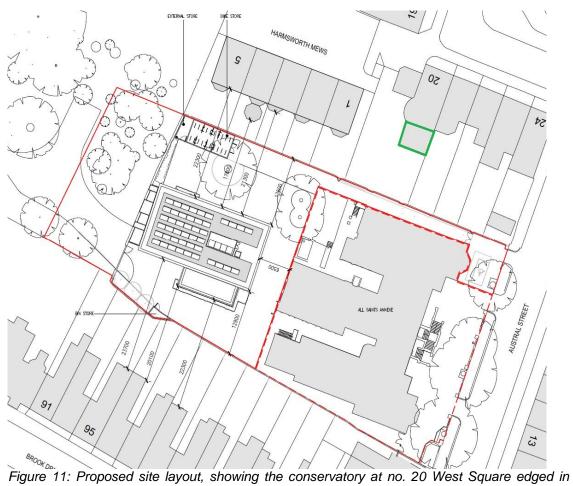

Figure 3: Illustrative site layout, showing the relationship of the proposed building to the existing All Saints Annexe.

37. The accommodation within the building would be arranged over three floors. The ground floor would be given over to canteen/café space (not open to the general public), meetings areas and the reception. The upper two floors would comprise open plan workspace and a small number of meeting rooms. Toilets and other ancillary facilities would be located on all floors, with a lift and staircore to provide vertical circulation, and a hatch positioned above the staircore to facilitate access to the roof for maintenance purposes.