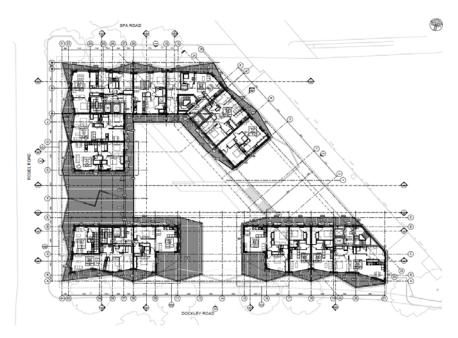

### **Proposal**

Demolition of the existing industrial units and redevelopment to provide a building ranging from one to nine storeys (32.55m AOD and 29.9m above ground) in height accommodating 1,093sqm of commercial floorspace at ground floor level incorporating industrial use (Use Class B8); retail uses (Use Class A1); and restaurants and cafe uses (Use Class A3) and 111 residential units (Class C3) at upper levels with associated works, including landscaping and 3 disabled car parking spaces.