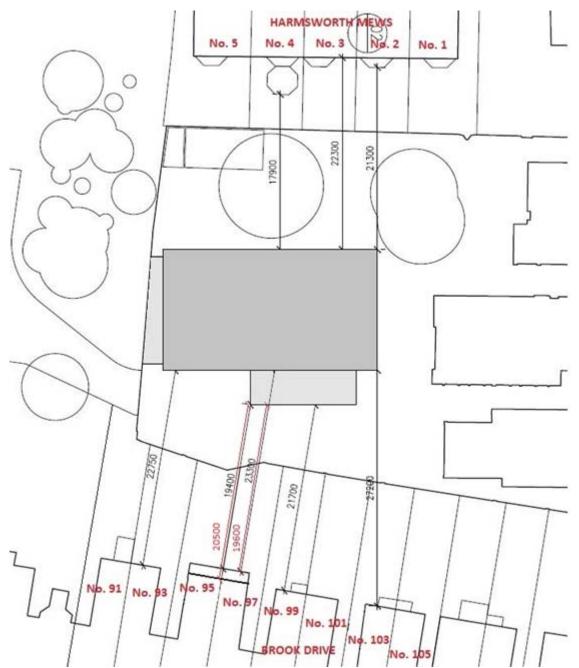

### 17. The site is bounded by:

- residential properties numbering 20-24 West Square and 1-5 Harmsworth Mews to the northeast;
- the highway of Austral Street to the southeast;
- residential properties numbering 91-111 (odds) Brook Drive, the garden of 71-89
   Brook Drive and 2 Austral Street to the southwest;
- Geraldine Mary Harmsworth Park to the northwest, beyond which is IWML.

Figure 2: Site location plan, showing the boundaries of the application site edged in red. The 0.05 hectare area of Geraldine Mary Harmsworth Park, which is owned and managed by Southwark Council, can be seen within the top left hand portion of the red line boundary.