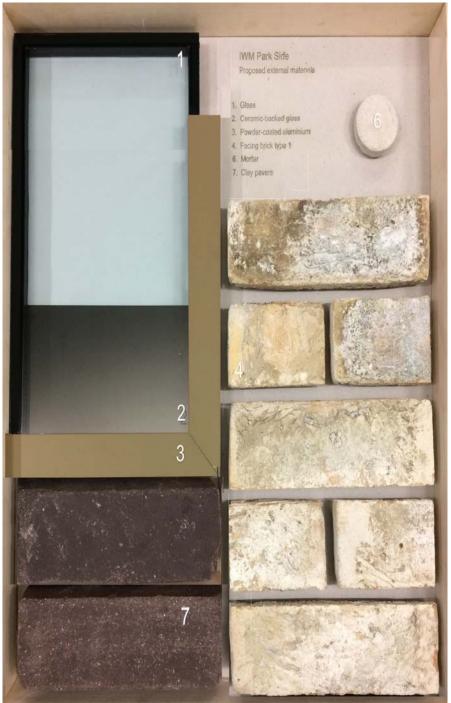

### **Application for Listed Building Consent**

7. The applicant submitted a Listed Building Consent application in December 2018, the reference number for which is 18/AP/4084. The application proposes the demolition of the 34 metre stretch of the boundary wall between All Saints Annexe and Geraldine Mary Harmsworth Park and the construction of a new wall in its place. The new wall would contain three window openings along its central portion where it forms part of the proposed building. It would be finished in vertically-bonded brickwork of a light grey-yellow tone to match the brick proposed for the new building. The historic cast iron plaque identifying the ownership of the Bethlem Royal Hospital grounds would be removed from the existing wall and reattached to the replacement wall.

- 39. As part of the construction of the proposed building, the boundary wall separating the site from Geraldine Mary Harmsworth Park, which is considered to be curtilage listed by reason of its relationship to the Grade II listed IWML, would be demolished. In its place, a new wall would be constructed in grey-yellow brick to a height of 3.1 metres. Contained within the central stretch of the wall would be three windows, while towards the wall's southwestern end would be a double leaf pedestrian and vehicle gate providing access between the site and the park.
- 40. The siting of the building would create two main areas of external space one area on the building's north-eastern side and one on its south-western side. On the south-western side of the proposed building, an entrance plaza capable of doubling-up as a 'spill-out space' for the canteen/café is proposed. This plaza would be hard-surfaced using clay brick of varying colours which reflect the building façade. The external realm would be for the sole use of the IWM workforce and would not be publicly-accessible.
- 41. As deliveries to the canteen would be via the alleyway running along the north-east side of the All Saints Annexe building, the external realm to the north-eastern side of the proposed building would be a more functional external space than the plaza. It is proposed to locate a single-storey structure for the storage of cycles within the open space to the north-eastern side of the new building alongside the high boundary wall to the Harmsworth Mews properties. This timber-clad shelter would have a monopitched roof with a ridge of height 2.6 metres.
- 42. A small refuse store would be located on the southwestern edge of the application site, close to the gates connecting the site to Geraldine Mary Harmsworth Park. The refuse store would be used only on the occasion that a bin bag's worth of refuse is generated after the daily transfer by cart from the building to IWML has occurred. As such, the maximum period of time refuse would be in the store is one day. It was previously proposed to store refuse within the single-storey timber structure on the northeastern side of the building, but the applicant has decided to make this change to the scheme in response to concerns raised by neighbours and Committee Members. Placing the store on the southern side of the building would also have the effect of shortening the journey time of the waste transfer cart between the site and IWML.
- 43. The layout of the site has been driven by the desire to retain the mature trees on the northern half of the yard which have high amenity value. Further tree planting is proposed within a raised bed along a section of the site's south-western boundary, together with border shrubbery and planting around the building's perimeter.
- 44. In the south-eastern corner of the park, due to the new gate being in a slightly different position to the existing gate, it is proposed to realign the final few metres of the tarmacadam access road. A scheme of re-planting is proposed directly in front of the rebuilt boundary wall within Geraldine Mary Harmsworth Park.
- 45. One accessible parking space would be located in the forecourt of the All Saints Annexe.