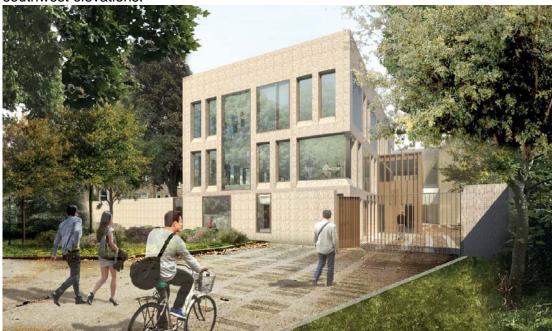

### Construction of a three-storey building within the rear yard

- 33. It is proposed to redevelop the yard to the rear of the All Saints Annexe through the construction of a three-storey building with rooftop plant to provide offices and staff accommodation ancillary to the IWML. In total, the proposal would deliver 1063 square metres (GIA) of floorspace. The works would include the demolition of the existing portakabins and the removal of the shipping containers.
- 34. The proposed building would be articulated in two parts. The main volume would be three storeyed and flat-roofed with a raised parapet. The second element, which would assume the role of an entrance pavilion, would similarly be flat roofed but two-storeyed and of a much smaller footprint.
- 35. The main body of the building, measuring a maximum width of 27.6 metres and a maximum length of 17.7 metres, would be oriented so that its long axis runs broadly parallel to the terraces of housing to the northeast and southwest. It would stand 12.975 metres high to the parapet level and 13.975 metres high to the top of the plant. A gap of 6.4 metres would separate the building's southeast elevation from the nearest part of the existing All Saints Annexe. Along its north-western edge, the building would extend up to the common boundary with the park at ground floor level, but the upper two storeys would be set-back by a widening distance of 1.7 to 2.8 metres. A range of bronze-framed windows would be dispersed across the brick-faced elevations.
- 36. The entrance pavilion would be of a rectangular footprint, measuring 12.2 metres long and 3.9 metres wide. Standing 7.5 metres high at its maximum point, it would, like the main body of the building, be flat-roofed. The entrance pavilion would be clad in curtain walling, some of which would be opaque —such as the entire first floor level of the south-west elevation— and some of which would be clear glazed. The walling would be clad externally with a regular array of deep protruding bronzed aluminium fins, which would break only around the building's main entrance on the northwest elevation.

Figure 3: Illustrative site layout, showing the relationship of the proposed building to the existing All Saints Annexe.

37. The accommodation within the building would be arranged over three floors. The ground floor would be given over to canteen/café space (not open to the general public), meetings areas and the reception. The upper two floors would comprise open plan workspace and a small number of meeting rooms. Toilets and other ancillary facilities would be located on all floors, with a lift and staircore to provide vertical circulation, and a hatch positioned above the staircore to facilitate access to the roof for maintenance purposes.

- 39. As part of the construction of the proposed building, the boundary wall separating the site from Geraldine Mary Harmsworth Park, which is considered to be curtilage listed by reason of its relationship to the Grade II listed IWML, would be demolished. In its place, a new wall would be constructed in grey-yellow brick to a height of 3.1 metres. Contained within the central stretch of the wall would be three windows, while towards the wall's southwestern end would be a double leaf pedestrian and vehicle gate providing access between the site and the park.
- 40. The siting of the building would create two main areas of external space one area on the building's north-eastern side and one on its south-western side. On the south-western side of the proposed building, an entrance plaza capable of doubling-up as a 'spill-out space' for the canteen/café is proposed. This plaza would be hard-surfaced using clay brick of varying colours which reflect the building façade. The external realm would be for the sole use of the IWM workforce and would not be publicly-accessible.
- 41. As deliveries to the canteen would be via the alleyway running along the north-east side of the All Saints Annexe building, the external realm to the north-eastern side of the proposed building would be a more functional external space than the plaza. It is proposed to locate a single-storey structure for the storage of cycles within the open space to the north-eastern side of the new building alongside the high boundary wall to the Harmsworth Mews properties. This timber-clad shelter would have a monopitched roof with a ridge of height 2.6 metres.
- 42. A small refuse store would be located on the southwestern edge of the application site, close to the gates connecting the site to Geraldine Mary Harmsworth Park. The refuse store would be used only on the occasion that a bin bag's worth of refuse is generated after the daily transfer by cart from the building to IWML has occurred. As such, the maximum period of time refuse would be in the store is one day. It was previously proposed to store refuse within the single-storey timber structure on the northeastern side of the building, but the applicant has decided to make this change to the scheme in response to concerns raised by neighbours and Committee Members. Placing the store on the southern side of the building would also have the effect of shortening the journey time of the waste transfer cart between the site and IWML.
- 43. The layout of the site has been driven by the desire to retain the mature trees on the northern half of the yard which have high amenity value. Further tree planting is proposed within a raised bed along a section of the site's south-western boundary, together with border shrubbery and planting around the building's perimeter.
- 44. In the south-eastern corner of the park, due to the new gate being in a slightly different position to the existing gate, it is proposed to realign the final few metres of the tarmacadam access road. A scheme of re-planting is proposed directly in front of the rebuilt boundary wall within Geraldine Mary Harmsworth Park.
- 45. One accessible parking space would be located in the forecourt of the All Saints Annexe.