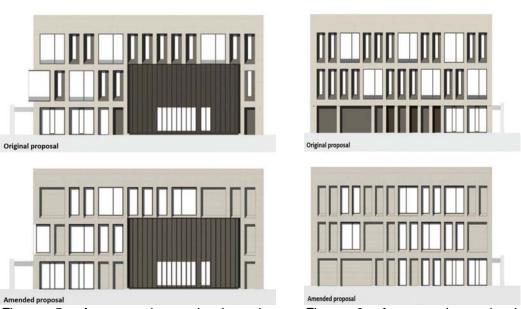

was brought by officers to the Main Planning Committee on 9 October 2018 with a recommendation that planning permission be granted.

- 4. In the days immediately prior to the Committee meeting, the Local Planning Authority received information from a number of sources, some suggesting that the wall was curtilage listed and some suggesting otherwise. Curtilage listing is a complex assessment. Given the conflicting nature of the information and the varied condition of the wall, officers took a cautious view and decided to treat the wall as if it were listed. Accordingly, officers advised Members at the Committee meeting that a separate application for Listed Building Consent would be required but that this additional requirement need not impede Members in determining the planning application. Any planning permission would not authorise any works to the wall, and no works could be carried out to the wall unless and until Listed Building Consent had been granted.
- 5. At the Committee meeting three residents made representations in objection to the application, as did Councillor Linforth-Hall and Councillor Neale. The objections related not only to the status of the wall, but also to the potential impact of the new building on the amenity of neighbours, particularly the impact on privacy.
- 6. The Committee resolved to defer the determination of 18/AP/1577 pending further clarification about the Listed status of the boundary wall, and the submission of a Listed Building Consent application for the works to the wall. Members of the Committee also considered that the proposal should be amended to include frosting/obscuring of the windows on the northeast and southwest elevations at first-and second-floor level, expressing a preference for such frosting/obscuring to be applied to a height of 2 metres above the internal floor level.

### Amendments to the design of the proposal

- 8. In light of the deferral and in addition to applying for Listed Building Consent, the applicant has amended the design of the proposed building in the following ways:
  - Reducing the overall number of windows —in particular the larger 'picture' windows— on the southwest and northeast elevations, and proposing in their place recessed brickwork panels featuring vertically-laid corduroy bonding;
  - Proposing an irremovable graduated treatment to all first- and second-floor glazing on the southwest and northeast elevations to partially obscure views outward towards the neighbouring dwellings;
  - Altering the design of the 'slot window' reveals by omitting the chocolate coloured brick and by chamfering only the cill (the original scheme proposed that all 'slot windows' would have chamfered sides as well as a chamfered cill);
  - Re-designing the 'pop-out' window at first floor level on the western corner of the building so that it now sits within the envelope of the building, and;
  - Removing the back-up refuse store from the single-storey structure adjacent to the boundary wall shared with the Harmsworth Mews properties, instead locating