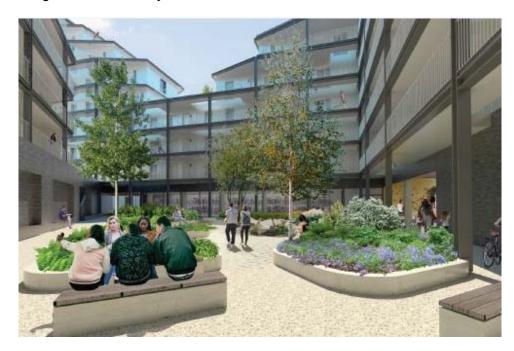

### **Proposal**

Demolition of the existing industrial units and redevelopment to provide a building ranging from one to nine storeys (32.55m AOD and 29.9m above ground) in height accommodating 1,093sqm of commercial floorspace at ground floor level incorporating industrial use (Use Class B8); retail uses (Use Class A1); and restaurants and cafe uses (Use Class A3) and 111 residential units (Class C3) at upper levels with associated works, including landscaping and 3 disabled car parking spaces.