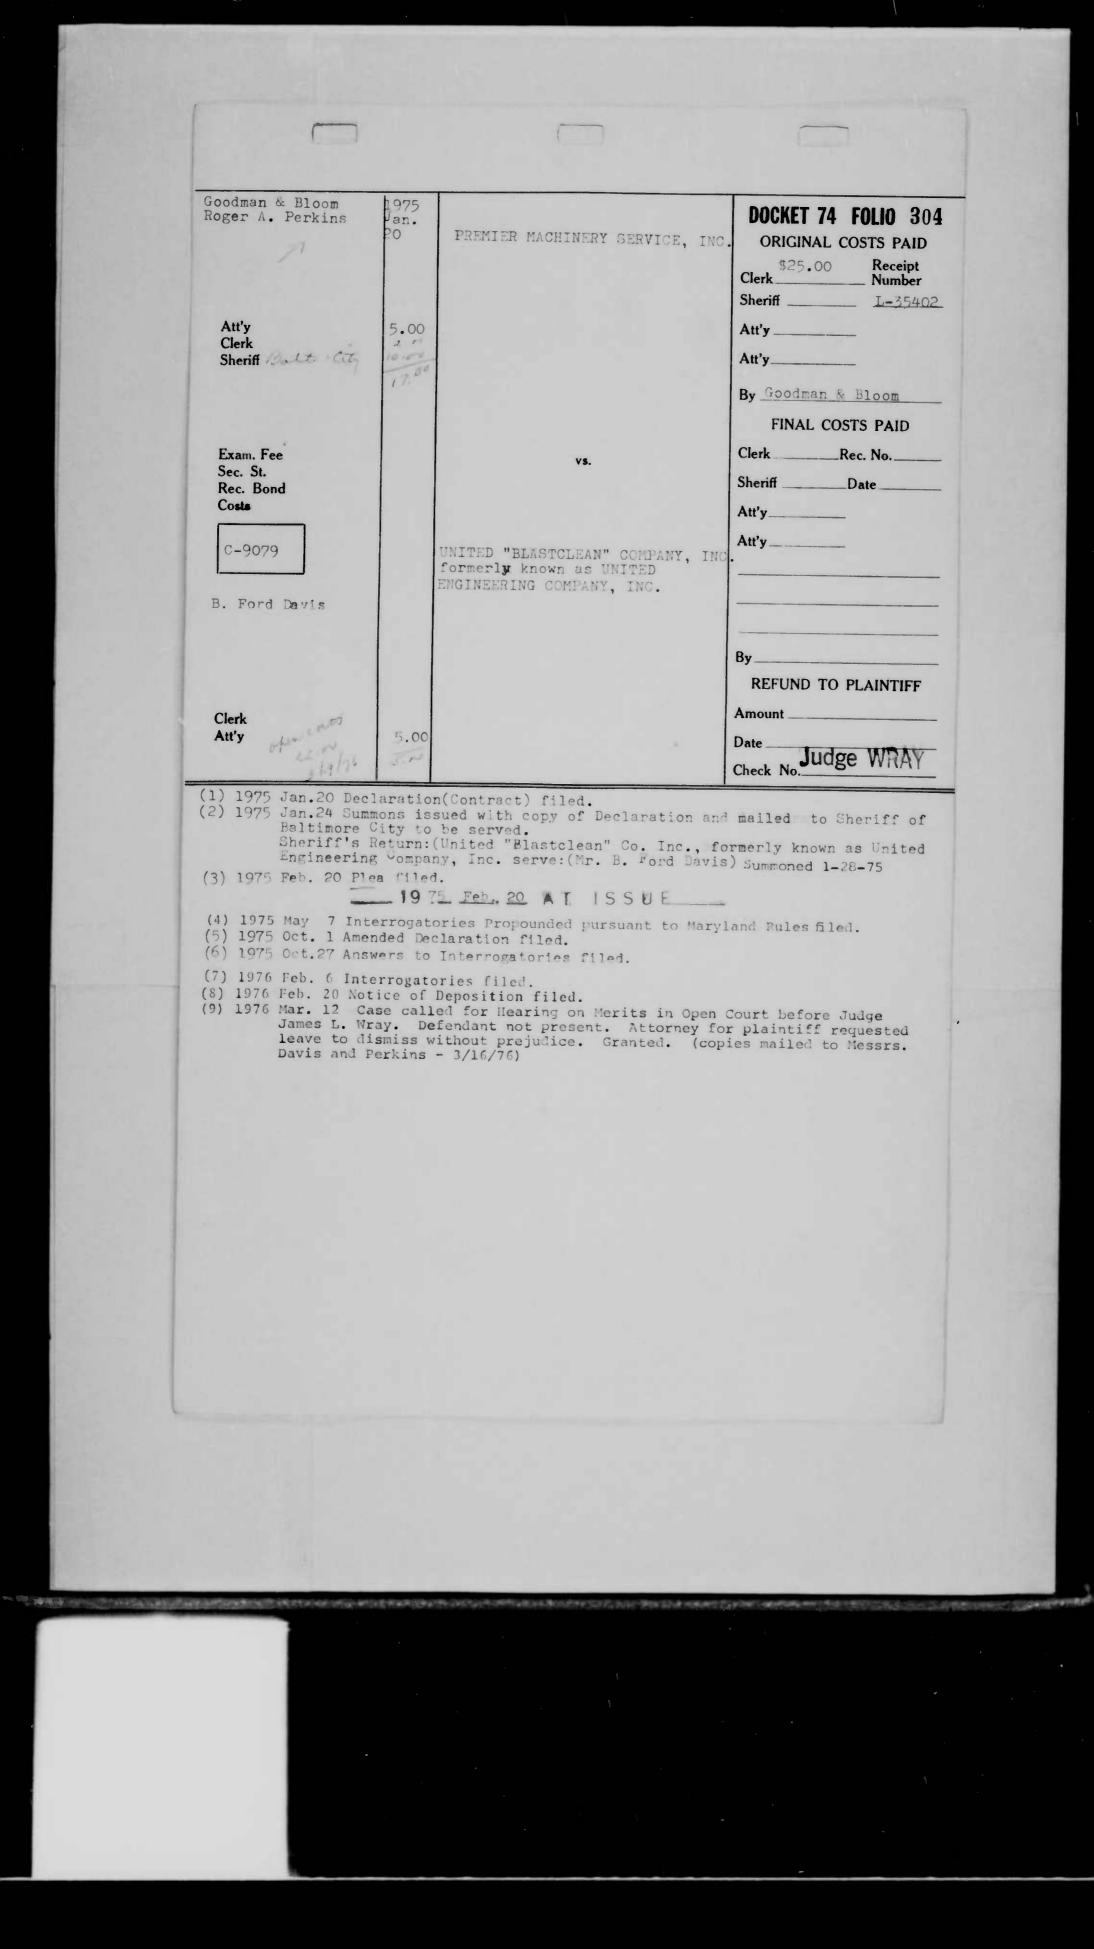

| Inc.) Summoned 1/28/7           |
|                               | Matio       | - for Indemont by Dofault filed                   |                                 |
| (3) 1975 Feb. 25              | 5 MOLIO     | of Court filed. Let judgment by                   | default he entered as           |

(7)

## INDEXED IN JUDGMENT INDER

 (8) 1975 July 3 Order to Issue Writ of Attachment filed.
 (9) 1975 July 7 Writ of Attachment issued in duplicate with Summons for Defendant and Garnishee and delivered to the Sheriff to be served. Sheriff's Return: (Writ) Attached as per Schedule 7/8/75 (Defendant) Summoned 7/9/75 (Garnishee) Summoned 7/8/75

(10) 1975 Sept. 22 MOTION POR DISMISSAL OF ATTACHMENT FILED. 19 75 Sept. 22 AGREED SETTLED AND SATISFIED. ORDER OF PLANTIFF'S ATTORNEY FILED.



| Paul F. Harris<br>Kilma, May, & Harr<br>Malter S. B. Childs                                                                     | 1975<br>isJan.<br>21                                                                            | ESHELMAN ASSOCIATES, INC.<br>Plaintiff and<br>Counter Defendant                                                                                                                                | DOCKET 74 FOLIO 305<br>ORIGINAL COSTS PAID<br>Clerk \$25.00 Receipt<br>Number<br>Sheriff L-35403                    |
|---------------------------------------------------------------------------------------------------------------------------------|-------------------------------------------------------------------------------------------------|----------------------------