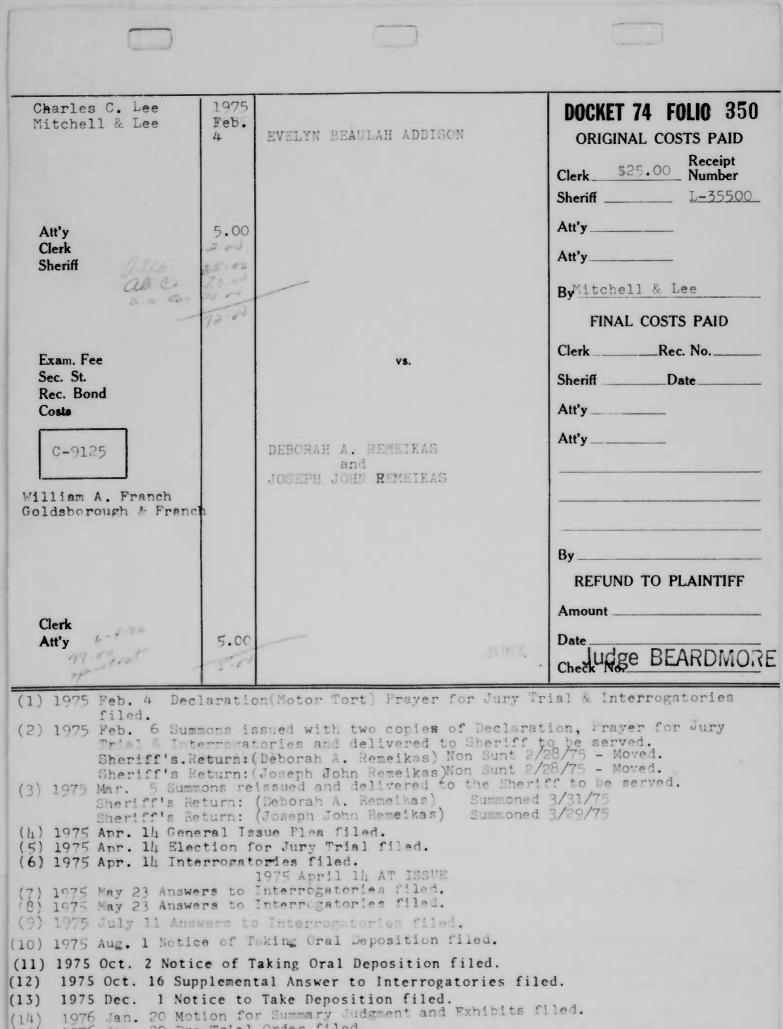

two wrenesses and marred to the Sheriff's Return (Cust. of Med. Rec. U.ofM. Hosp): Non Est- need 3 Working Sheriff's Return (Dr. Howard Moses): Non Est- need 5 Working days.
   (24) 1978 June 1 Subpoend Duces Tecum issued for Three Witnesses and delivered to the Sheriff's Return (Dr. Howard Moses): Non Est- need 5 Working days.

Sheriff to be served. Sheriff's Return (Cust. of Med. Red. - A.A. Gen. Hesp): summoned 6/2/78.

Sheriff's Return (Cust. of Rec.-No. Arundel Hosp): Summoned 6/5/78. Sheriff's Retrun (Donald C. Baker): Summoned 6/5/78.

- (25) 1978 June 5 Request to Issue Subpoena Duces Tecum filed.
   (26) 1978 June 5 Subpoena Duces Tecum issued for One Witness and delivered to the Atty to be served.

1978 June 22 Main, SETTLED AND SATISFIED. ORDER OF PLAINTIFF'S ATTORNEY FILED.





- (14) 1976 Jan. 20 Pre-Trial Order filed.
- (16) 1976 Jan. 23 Memorandum of Law and Exhibits filed.
- (17) 1976 Feb. 4 Plaintiff's Answer to Defendants' Motion for Summary Judgment and Memorandum in Support of Plaintiff's Answer to Defendants' Motion for Summary Judgment and Exhibit filed.
- (18) 1976 Feb. 4 Order to Issue Subpoena Duces Tecum filed.
- (19) 1976 Feb. 4 Order to Issue Summons (7 witnesses) filed.
- (20) 1976 Feb. 5 Subpoena Duces Tecum issued and delivered to Sheriff to be served. Sheriff's Return (Dr. Goodman): Summoned 2/9/76
- (21) 1976 Feb. 5 Summons (4 witnesses) issued and delivered to Sheriff to be served. Sheriff's Return (Henson): Smd. 2/7/76 (Johnson): Non Sunt 2/9/76 (Washington): Non Sunt 2/9/76 (Brooks): Summoned 2/9/76
  - 1976 Feb. 5 Summons (3 witnesses)