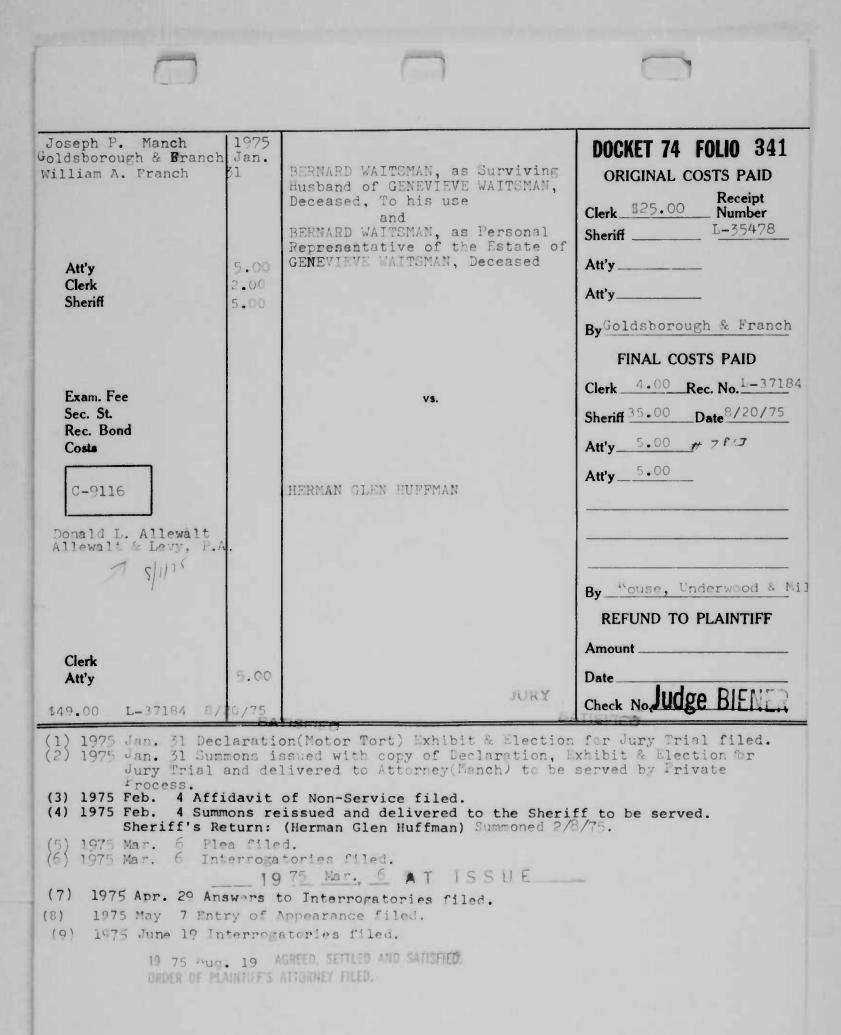

| Check No                                                                                                  |
| 2) 1975 Jan 31 S<br>Sheriff's<br>Sheriff's<br>Sheriff's<br>1975 Apr. 24 Or<br>1975 Apr. 24 Ca<br>before Judg<br>Mr. & Mrs. | ummons i<br>Return:(<br>Return:(<br>der to E<br>se at is<br>e James<br>Kimball.<br>paid by | papers from District Court of<br>ssued and delivered to Sherif<br>Joseph KiMball) Summoned 2/10<br>Doris B. Kimball) Summoned 2/20<br>A T ISSUE<br>Inter Appearance filed.<br>sue - issues joined - elects (<br>Macgill. Mr. John Wood entered<br>Counsel agreed. Mr. Shanks<br>Mr. Shanks. (copies mailed t | of to be served.<br>0/75<br>10/75<br>Judge BEARDMORE<br>Court Trial - Jury sworn<br>ad his appearance for |







| C                                                                                                                                                                                                                                                                | 3                                                                                                                                                                |                                                                                                                                                                                                                            | ·œ                                                                                                                           |
|-----------------------