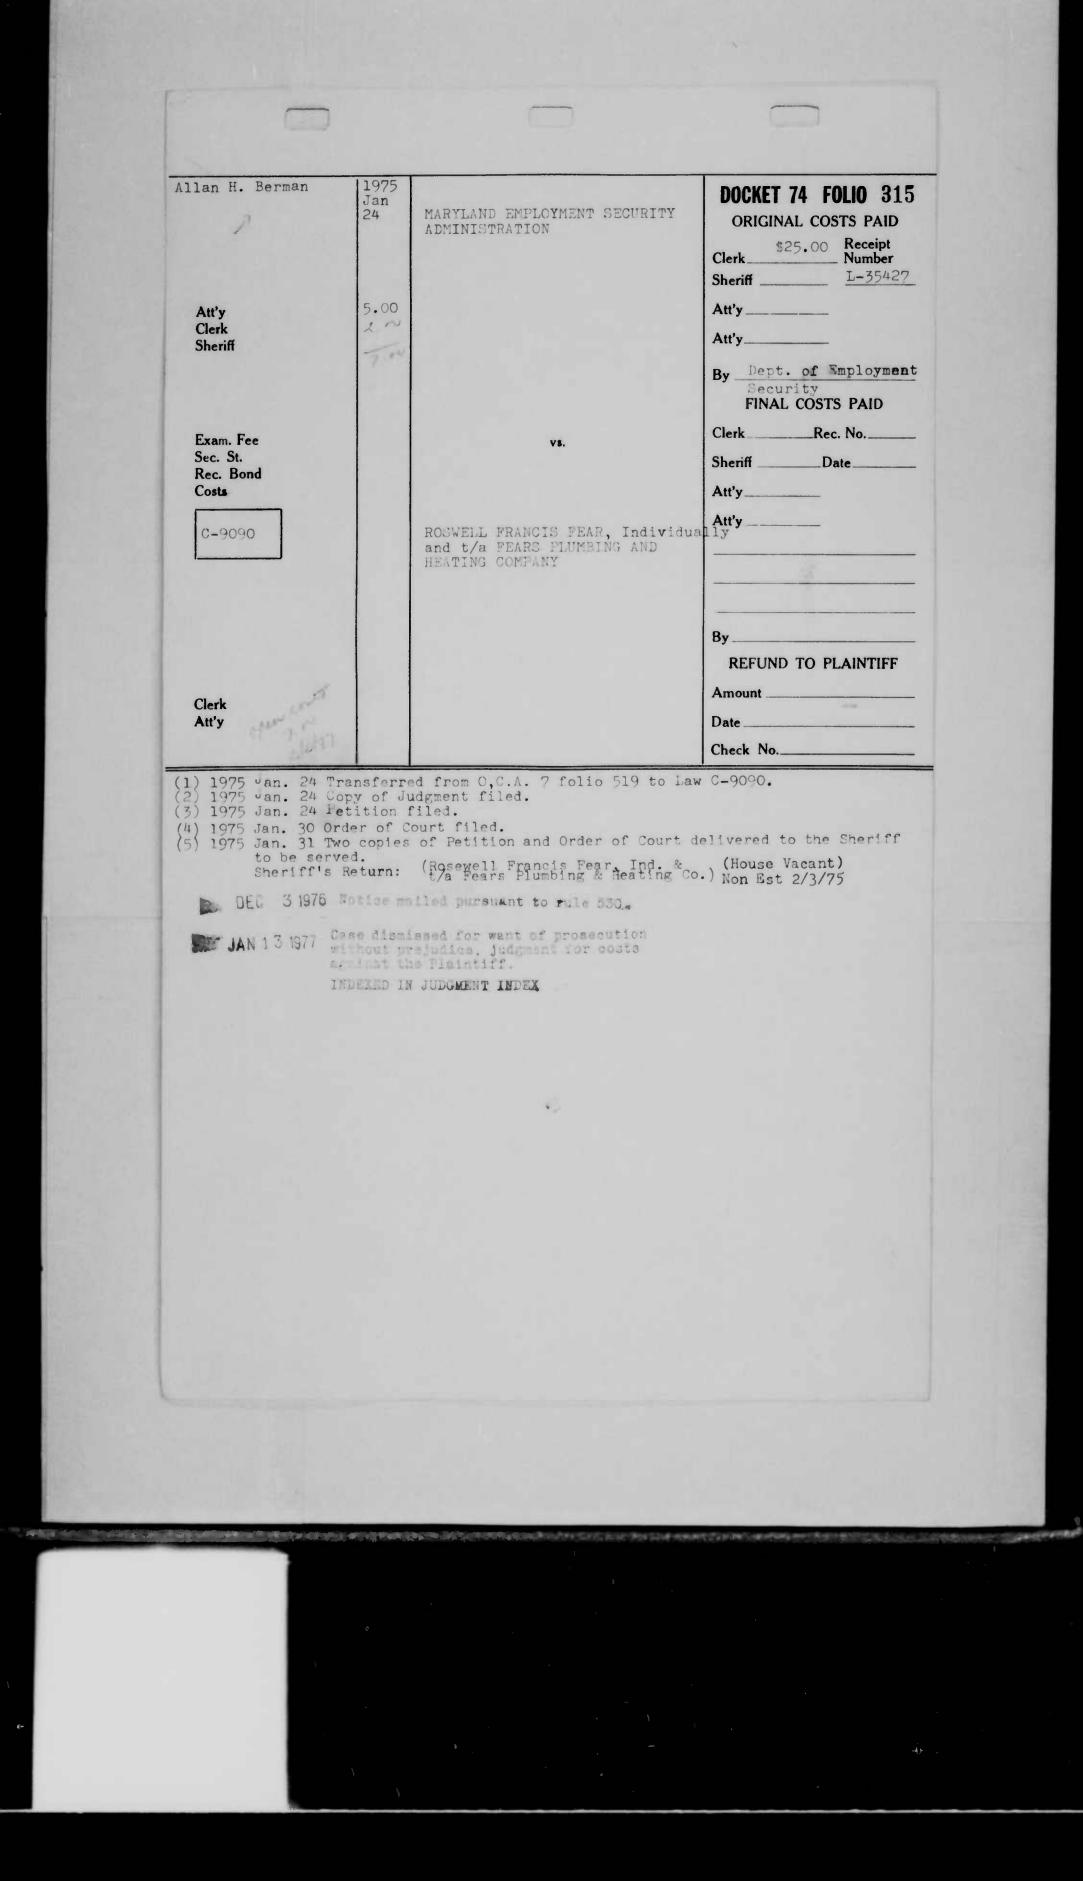

atories to Patricia Ann Puller, Plaintiff by Dernard Pyles,
- Defendant, filed.
- 1976 Jan. 19 Letter from Henry L. Conway, Jr., Esquire, asking that case be set for trial filed. (19)
- (20) 1976 Feb. 9 Notice of Deposition filed.
  (21) 1976 Feb. 9 Notice of Deposition filed. 1977 AUg. 10
- (22)



NOV 9 1977

Case dismissed for want of protecution without preducice, judgment for dosts against the claintiff.

INDEXED IN JUDGMENT INDEX SATISFIED

j

- (23) 1977 Nov. 29 Motion to Dismiss for Lack of Prosecution filed.
- (24) 1977 Dec. 2 Order of Court filed. ORDFRED....that plaintiffs' action is hereby dismissed without prejudice pursuant to Rule 530 for lack of prosecution. Copy mailed to Michael Esher Yaggy, Esquire.
- (25) 1977 Dec 15. Motion To "ismiss For Lack of Prosecution filed.





| Arnold Levi<br>Joel J. Sugarman                        | 1975<br>Jan.<br>24                                | SIGRID DREYFUSS<br>ALBERT DREYFUSS                                                                                                                             | DOCKET 74 FOLIO 316<br>ORIGINAL COSTS PAID<br>Clerk \$25.00<br>Sheriff                                                              |
|--------------------------------------------------------|---------------------------------------------------|----------------------------------------------------------------------------------------------------------------------------------------------------------------|-------------------------------------------------------------------------------------------------------------------------