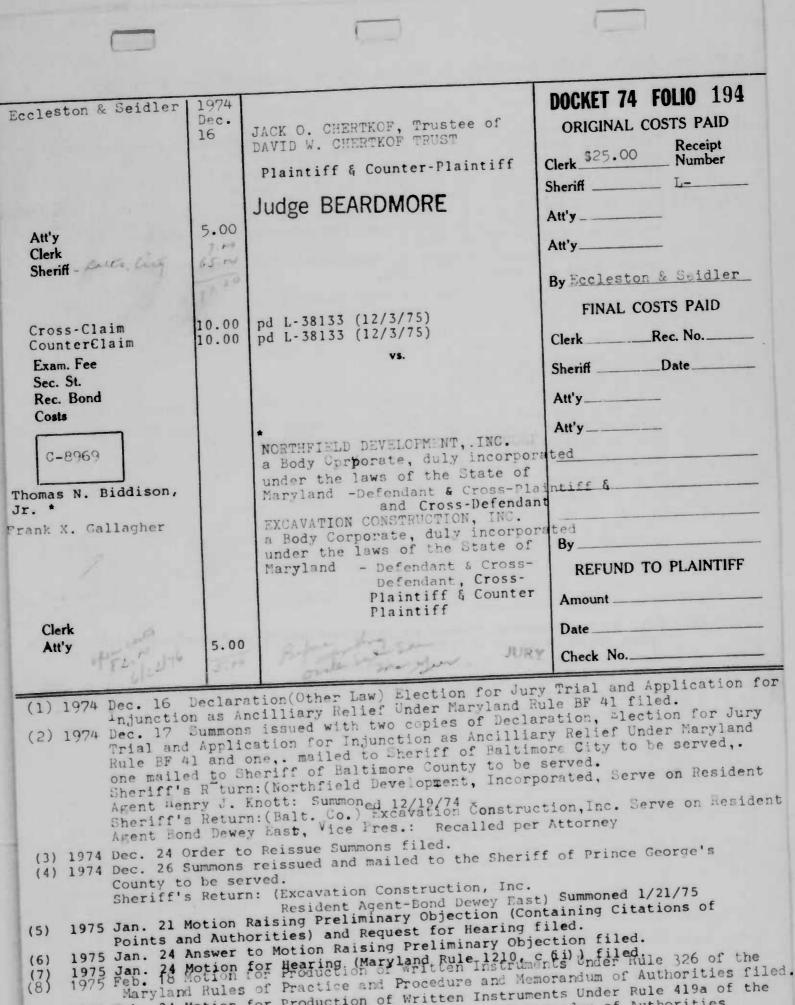

|
| Sheriff's Return: (Dr. Wayne B. Tate) Summoned 5/12/76                                                                                     |
|                                                                                                                                            |
| 19 76 June 8 PAID, SETTLED AND SATISFIED                                                                                                   |
| ORDER OF PLAINTIFF'S ATTORNEY FILED. SATISTFIED                                                                                            |
|                                                                                                                                            |





- 1975 Feb. 24 Motion for Production of Written Instruments Under Rule 419a of the
- Maryland Rules of Practice and Procedure and Memorandum of Authorities filed.
  (10) 1975 Feb. 28 Stipulation filed.
  (11) 1975 Mar. 17 Plaintiff's Answer to Motion to Produce Written Instruments Under (9)
- Maryland Rules 306 and 419a and Exhibits filed.
- (12) 1975 Apr. 7 Pleas of the Defendant Excavation Construction, Inc. filed.
- (13) 1975 Apr. 16 General and Special Pleas of the Defendant, Northfield Development, Inc. filed.
- (14) 1975 Apr. 16 Cross-Claim filed.
- (15) 1975 Apr. 24 Order of Court filed. ORDERED that Defendant's, Northfield Development Inc., Motion Faising Preliminary Objection is overruled pursuant to consent of counsel, Defendant to file herewith appropriate pleas. Copy mailed t