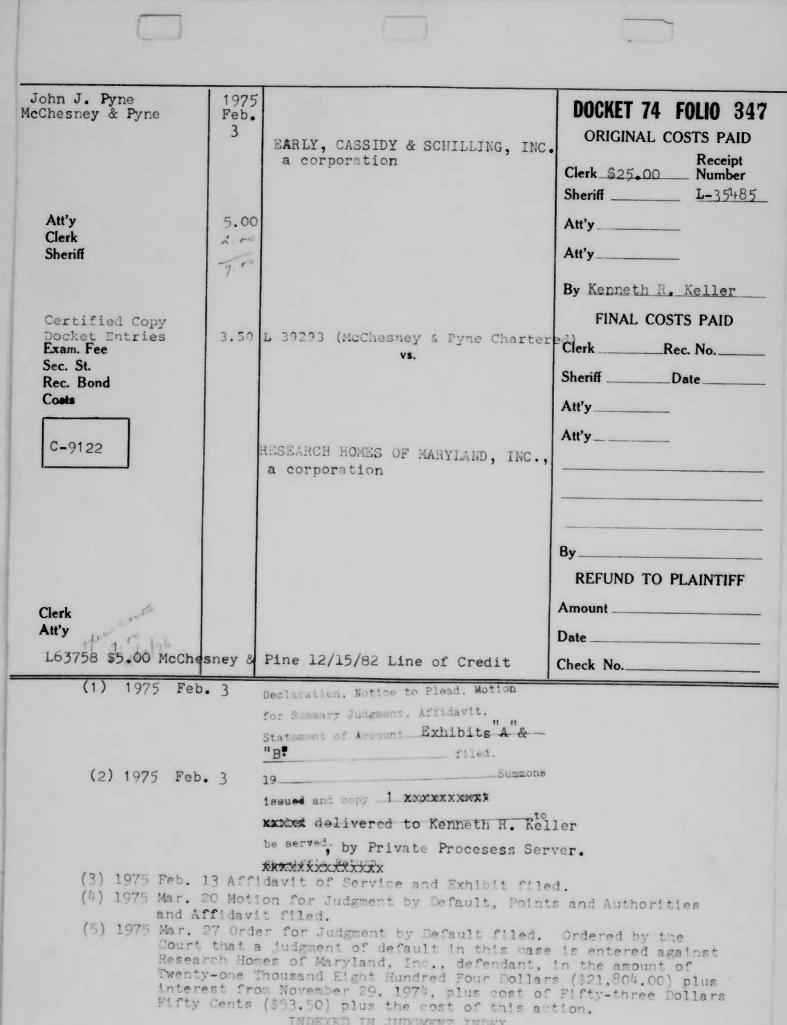

al's Return: (Floyd E. Davis Mortgage Co.
(8) 1975 Apr. 14 Demand for Serve: Charles DeArco) Summoned 2/27/75 filed.
(9) 1975 Apr. 21 Pleas of Permanent Mortgage Company (formerly Floyd E. Davis Mortgage Company), Defendant filed.
(10) 1975 Apr. 1 Motion for Judgment by Default, Points and Authorities filed.
(11) 1976 Apr. 1 Motion for Judgment by Default, Points and Authorities filed.

COURSE POINT OF MELLER

 (12) 1976 July 16 Order of Court (Show Cause) filed. (copy mailed to Mr. Sherman)
 (13) 1976 July 16 Summons issued with copy of Motion for Judgment by Default and Show CAuse Order and mailed to Sheriff of Baltimore City to be served. Sheriff's Return (Robt. Sapero): Summoned 7/21/76

(14) 19 76 July 22 PAID. SETTLED AND SATISFIED. ORDER OF PLAINTIFF'S ATTORNEY FILED.

SATISFIED





INDEXED IN UNDERFORT INDEX

(6) 1975 June 10 Line re: Credit on the Principle Amount filed. (\$9,730.00) (7) 1982 Dec. 8 Line of Credit filed.



| Joseph P. Manck<br>Goldsborough & Fran<br>William A. Franch                                                                                                                                                                                                                                                                                                        | 1975<br>nchFeb.<br>4