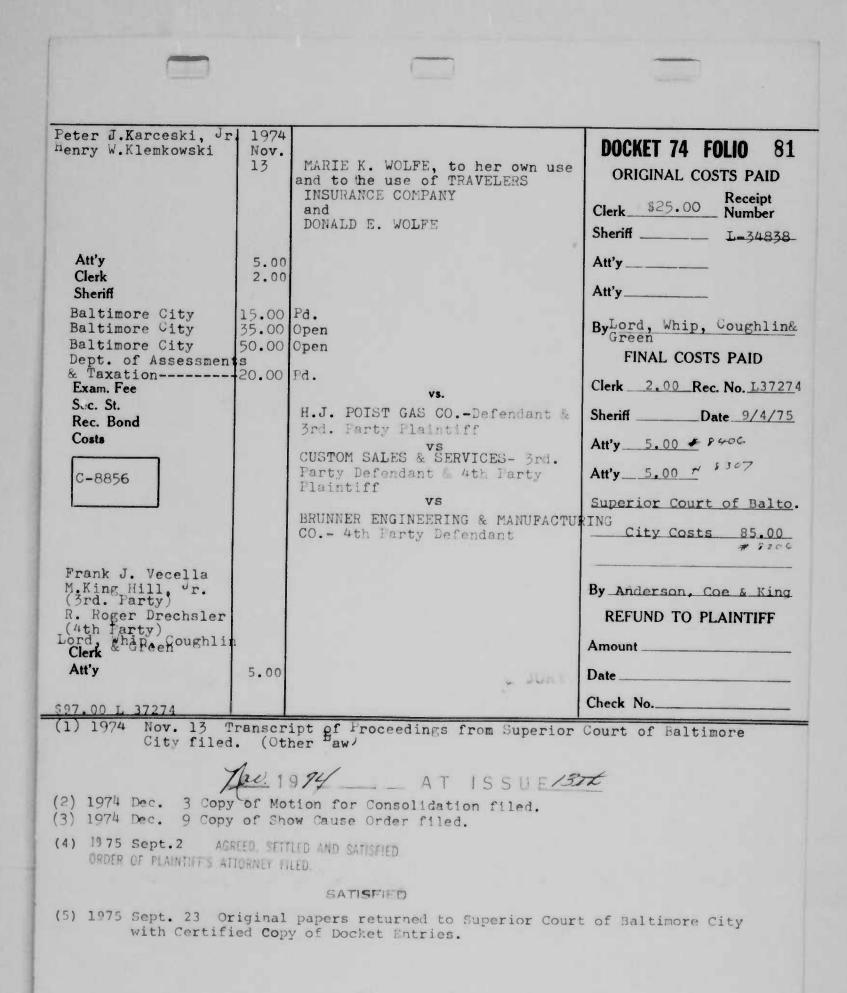

ied. (copies mailed to Messrs. Perlis and Russell by
- Judge's Secretary) (22) 1975 Nov. 13 Judgment Absolute extended for the Defendant, Cam Construction Company, Inc., against the Plaintiff, Richard I. Schoenfelder, Inc., for costs of suit. (EXTENDED 11/17/75)

INDEXED IN TONDEX

against Plaintiff for costs SATISFIED

- (23) 1975 Dec. 15 Order filed. (Enter an Appeal to the Court of Special Appeals) Copies delivered to Judge Wray and Mrs. Tuers.
- (24) 1976 Feb. 13-Testimony heard in Open Court before Judge James L. Wray on 30 September 1975 filed.
- (25) 1976 Feb. 13-Original papers transmitted to the Court of Special Appeals.
- (26) 1976 Mar. 10 Original papers received from the Court of Special Appeals of Maryland with Mandate. Last entry reading: March 9, 1976 - Appeal dismissed.







|                                                                                             |                                                         | 3                                                                |                                                                                                                                                                   |
|---------------------------------------------------------------------------------------------|---------------------------------------------------------|------------------------------------------------------------------|-------------------------------------------------------------------------------------------------------------------------------------------------------------------|
| Frank <sup>5</sup> . Wal