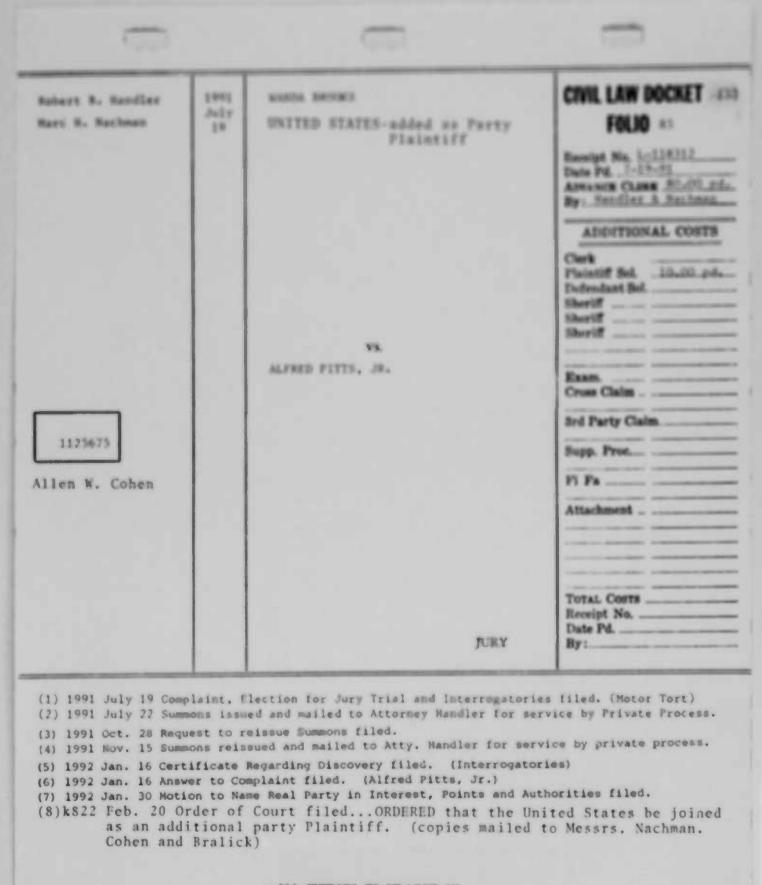

| START                                                   |
|---------------------------------------------------------|
| OF                                                      |
| ROLL<br>NO.                                             |
| Customer: AACO                                          |
| Application: Law Docket<br>Starting with: # 155-112559/ |

Opr: # Date: 8/3/52

(1) 1991 July 11 Complaint, Prayer for Jury Trial and Interrogatories filed. (Motor Tort)
 (2) 1991 July 16 Summons issued and delivered to the Sheriff to be served. \$30pd Sheriff's Return: (Samuel Mogavero) served 8/24/91