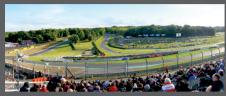

#### PADDOCK HILL

Paddock Hill grandstand provides superb views through one of the world's most iconic bends and is an ideal location to watch the start-line action as the field jostles for position.

# HAILWOODS

Hailwoods grandstand provides superb views of Paddock Hill Bend, and the approach from Hailwoods Hill to Druids - one of the key overtaking points on the circuit.