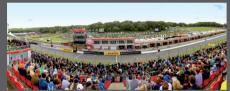

### PIT STRAIGHT

The Pit Straight grandstand is a prime position to soak up the pre-race atmosphere and podium ceremonies, as well as the racing action.