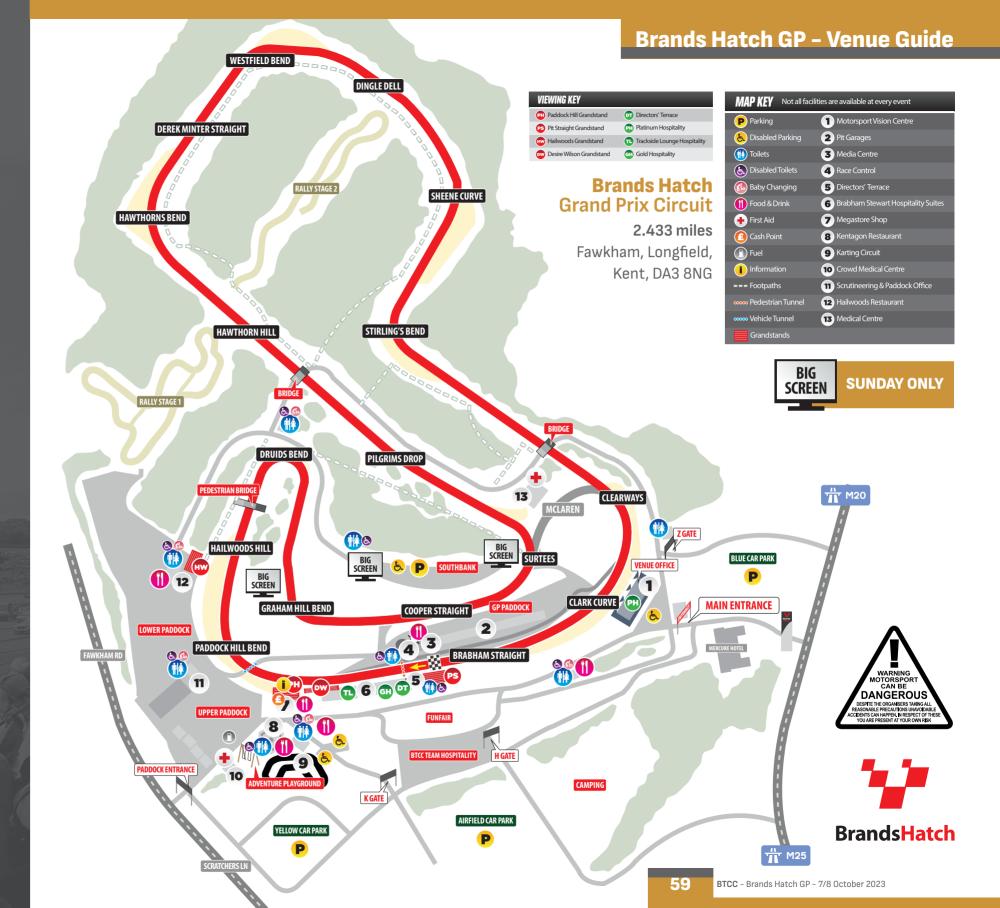

#### **GRANDSTANDS**

Your guide to the viewing options available to purchase this weekend at the Megastore. Subject to availability. See map for locations.

#### PADDOCK HILL

Paddock Hill grandstand provides superb views through one of the world's most iconic bends and is an ideal location to watch the start-line action as the field jostles for position.

### PIT STRAIGHT

The Pit Straight grandstand is a prime position to soak up the pre-race atmosphere and podium ceremonies, as well as the racing action.

# HAILWOODS

Hailwoods grandstand provides superb views of Paddock Hill Bend, and the approach from Hailwoods Hill to Druids - one of the key overtaking points on the circuit.

## **DESIRE WILSON**

Desire Wilson grandstand brings you tantalisingly close to the start-line drama, as it offers fantastic views down the straight and into Paddock Hill Bend.