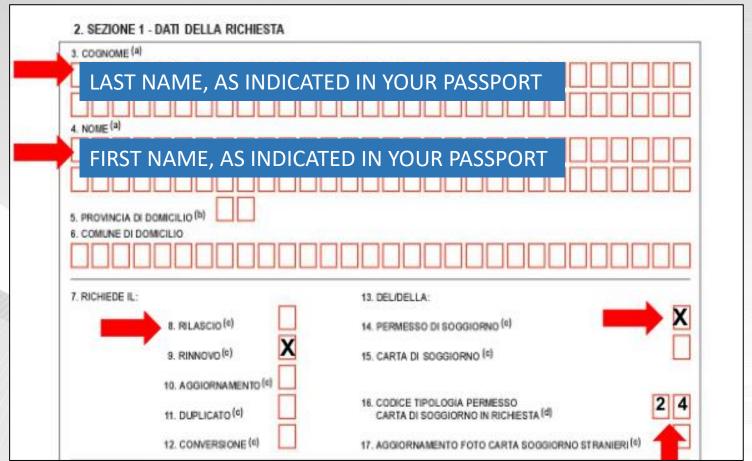

## ALL DOCUMENTS SHOULD BE FILLED OUT IN CAPITAL LETTERS AND WITH A BLACK PEN

"24" IS THE CODE ASSOCIATED TO THE PERMIT TO STAY FOR STUDY PURPOSES.

- 31. INSERT YOUR FISCAL CODE, IF YOU HAVE IT.
- 32. INDICATE "A" IF YOU ARE SINGLE OR "B" IF YOU ARE MARRIED
- 33. INDICATE YOUR GENDER, "M" IF MALE, "F" IF FEMALE
- 34. INDICATE YOUR DATE OF BIRTH (DAY/MONTH/YEAR)
- 35. INDICATE YOUR COUNTRY OF BIRTH; LOOK FOR CODES IN APPENDIX 3 INCLUDED IN THE KIT
- 36. INDICATE YOUR CITIZENSHIP; LOOK FOR CODES IN APPENDIX 3 INCLUDED IN THE KIT
- 38. INDICATE THE CITY WHERE YOU WERE BORN