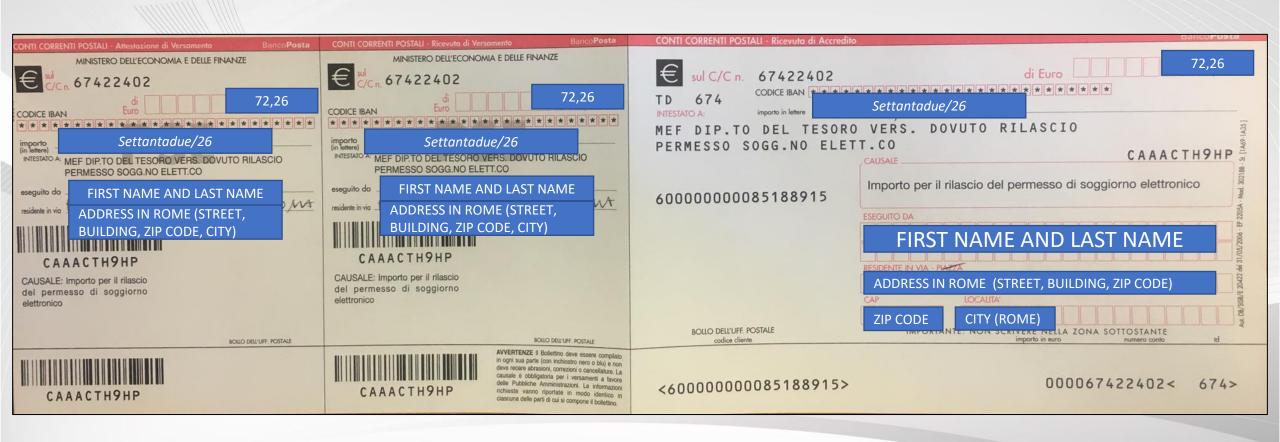

36. INDICATE YOUR CITIZENSHIP; LOOK FOR CODES IN APPENDIX 3 INCLUDED IN THE KIT
- 38. INDICATE THE CITY WHERE YOU WERE BORN





- 44. INSERT YOUR PASSPORT NUMBER.
- 45. INDICATE YOUR PASSPORT EXPIRATION DATE
  46. INDICATE THE AUTHORITY WHO RELEASED THE
  PASSPORT LOOK FOR CODES IN APPENDIX 5
  INCLUDED IN THE KIT

- 66. INDICATE THE PROVINCE WHERE YOU RESIDE (ROME IS RM)
- 67. INDICATE THE CITY WHERE YOU LIVE
- 68. INDICATE YOUR ADDRESS (IE. VIALE TRASTEVERE)
- 69. INDICATE YOUR BUILDING (IE. 281)
- 72. INDICATE THE ZIP CODE (IE. TRASTEVERE IS 00153,

**MONTEVERDE AREA IS 00152)** 

73. INSERT YOUR EMAIL (OPTIONAL)





### 77.78.79.80.81.84. FILL AS INDICATED IN THE PICTURE IF YOU WANT TO RECEIVE MAIL AT AUR





#### HOW TO FILL THE BOLLETTINO TO PAY FOR THE ELECTRONIC PERMIT TO STAY