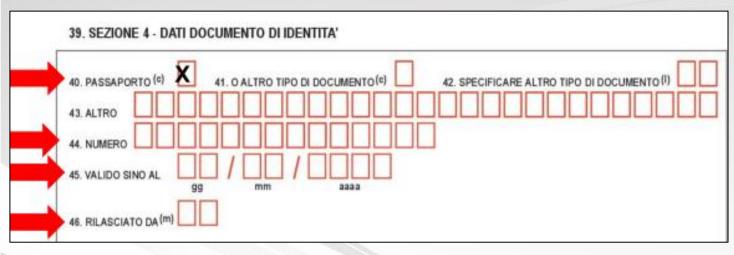

- 44. INSERT YOUR PASSPORT NUMBER.
- 45. INDICATE YOUR PASSPORT EXPIRATION DATE
  46. INDICATE THE AUTHORITY WHO RELEASED THE
  PASSPORT LOOK FOR CODES IN APPENDIX 5
  INCLUDED IN THE KIT

- 66. INDICATE THE PROVINCE WHERE YOU RESIDE (ROME IS RM)
- 67. INDICATE THE CITY WHERE YOU LIVE
- 68. INDICATE YOUR ADDRESS (IE. VIALE TRASTEVERE)
- 69. INDICATE YOUR BUILDING (IE. 281)
- 72. INDICATE THE ZIP CODE (IE. TRASTEVERE IS 00153,