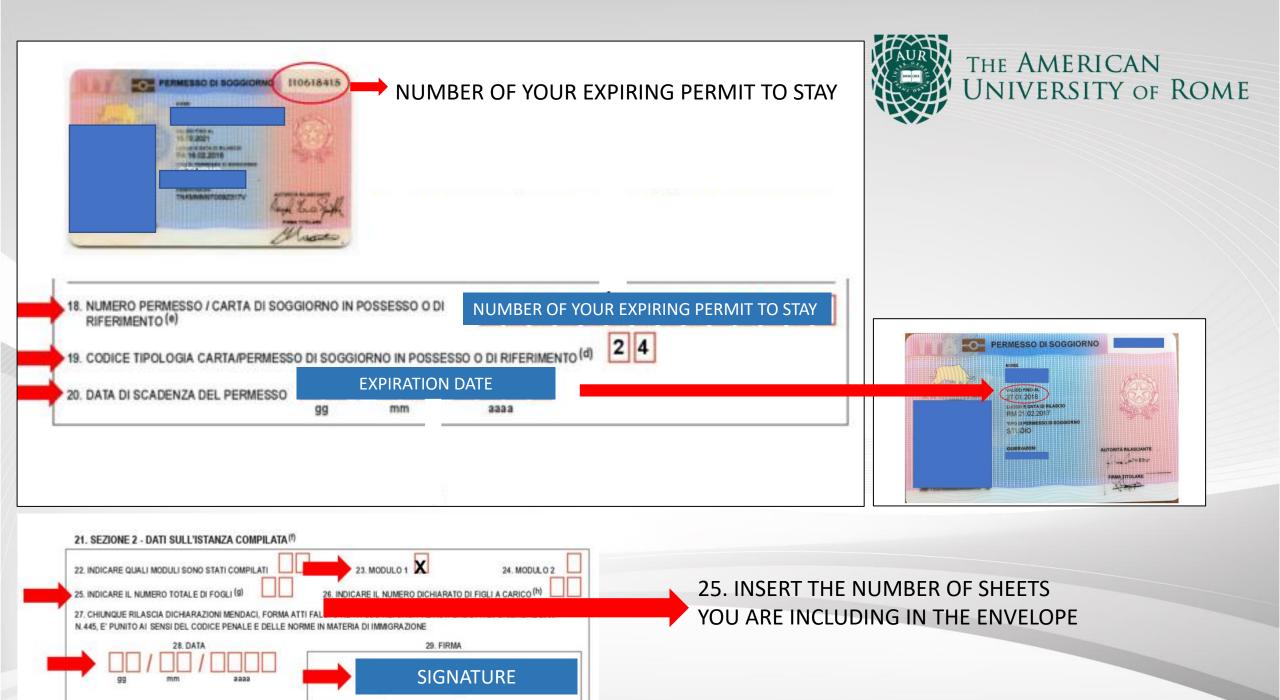

## ALL DOCUMENTS SHOULD BE FILLED OUT IN CAPITAL LETTERS AND WITH A BLACK PEN

"24" IS THE CODE ASSOCIATED TO THE PERMIT TO STAY FOR STUDY PURPOSES.

- 31. INSERT YOUR FISCAL CODE, IF YOU HAVE IT.
- 32. INDICATE "A" IF YOU ARE SINGLE OR "B" IF YOU ARE MARRIED
- 33. INDICATE YOUR GENDER, "M" IF MALE, "F" IF FEMALE
- 34. INDICATE YOUR DATE OF BIRTH (DAY/MONTH/YEAR)
- 35. INDICATE YOUR COUNTRY OF BIRTH; LOOK FOR CODES IN APPENDIX 3 INCLUDED IN THE KIT
- 36. INDICATE YOUR CITIZENSHIP; LOOK FOR CODES IN APPENDIX 3 INCLUDED IN THE KIT
- 38. INDICATE THE CITY WHERE YOU WERE BORN