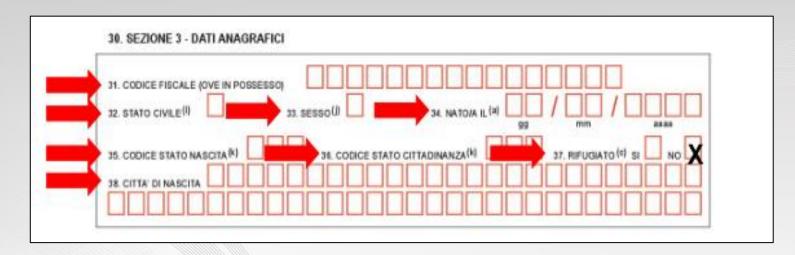

## ALL DOCUMENTS SHOULD BE FILLED OUT IN CAPITAL LETTERS AND WITH A BLACK PEN

"24" IS THE CODE ASSOCIATED TO THE PERMIT TO STAY FOR STUDY PURPOSES.

- 31. INSERT YOUR FISCAL CODE, IF YOU HAVE IT.
- 32. INDICATE "A" IF YOU ARE SINGLE OR "B" IF YOU ARE MARRIED
- 33. INDICATE YOUR GENDER, "M" IF MALE, "F" IF FEMALE
- 34. INDICATE YOUR DATE OF BIRTH (DAY/MONTH/YEAR)
- 35. INDICATE YOUR COUNTRY OF BIRTH; LOOK FOR CODES IN APPENDIX 3 INCLUDED IN THE KIT
- 36. INDICATE YOUR CITIZENSHIP; LOOK FOR CODES IN APPENDIX 3 INCLUDED IN THE KIT
- 38. INDICATE THE CITY WHERE YOU WERE BORN