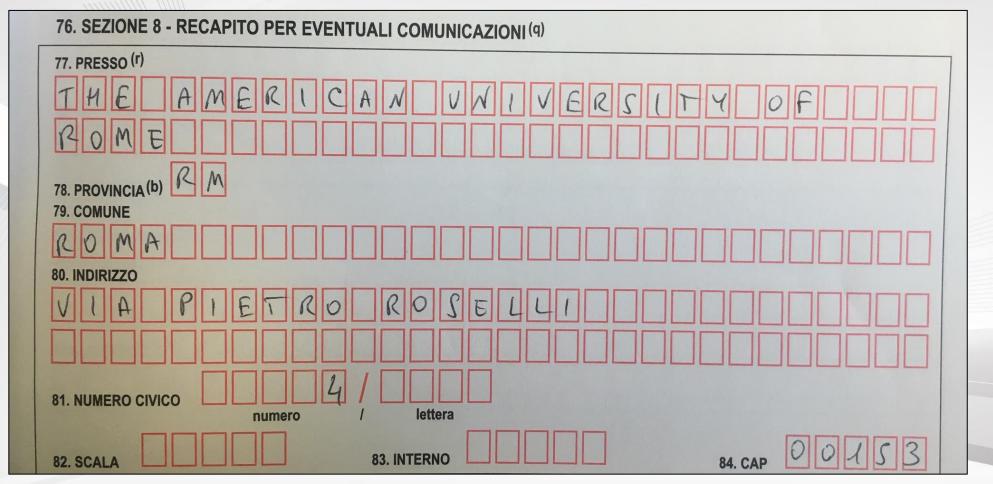

### 77.78.79.80.81.84. FILL AS INDICATED IN THE PICTURE IF YOU WANT TO RECEIVE MAIL AT AUR