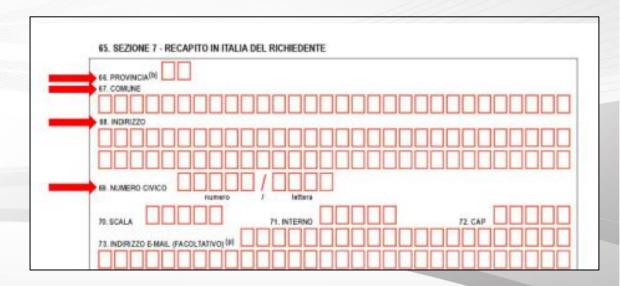

- 44. INSERT YOUR PASSPORT NUMBER.
- 45. INDICATE YOUR PASSPORT EXPIRATION DATE
  46. INDICATE THE AUTHORITY WHO RELEASED THE
  PASSPORT LOOK FOR CODES IN APPENDIX 5
  INCLUDED IN THE KIT

- 66. INDICATE THE PROVINCE WHERE YOU RESIDE (ROME IS RM)
- 67. INDICATE THE CITY WHERE YOU LIVE
- 68. INDICATE YOUR ADDRESS (IE. VIALE TRASTEVERE)
- 69. INDICATE YOUR BUILDING (IE. 281)
- 72. INDICATE THE ZIP CODE (IE. TRASTEVERE IS 00153,

**MONTEVERDE AREA IS 00152)** 

73. INSERT YOUR EMAIL (OPTIONAL)