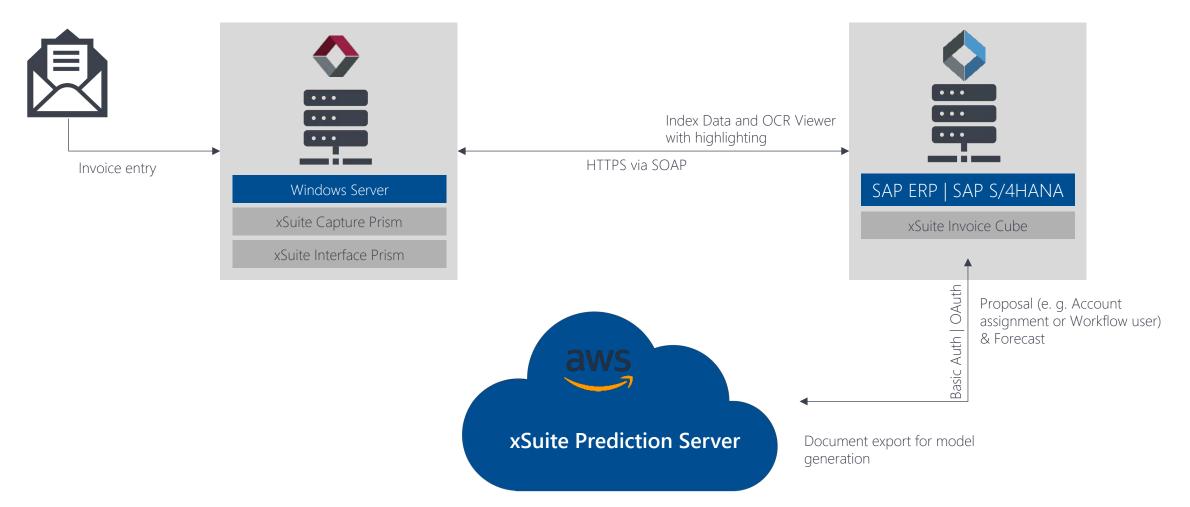

# Workflow integration to HR

in Ørsted

OUTBOUND **INBOUND xSuite SAP Vendors** invoices **XML** IDOC PEPPOL Orsted **PDF** Purchase **OCR** DATA Orders (XML/PEPPOL) **PDF** (IDOC) SAP PI **PEPPOL** Procurement Accounts Payable Order Management Cross Company Processes On Premises & Cloud SAP **ARCHIVE** 

# Procurement to Pay

# in Ørsted

Artificial Intelligence (AI resp. A. I.),

is a field of computer science that deals with automation of intelligent behaviour and machine learning.

# How does the Prediction Server work?