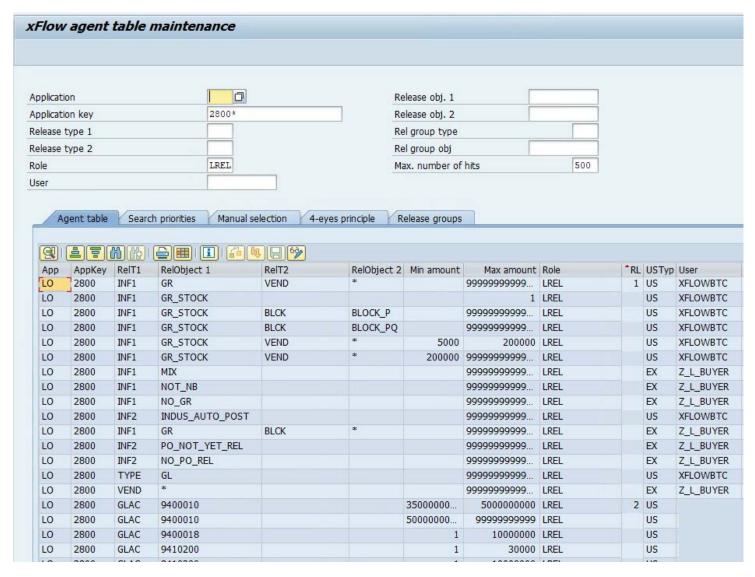

# Workflow Intergration to HR in Ørsted

# Workflow Intergration to HR in Ørsted

| Employee USB |          |          |          |            |            |      |                                          |      |                         |                   |                 |                |     |
|--------------|----------|----------|----------|------------|------------|------|------------------------------------------|------|-------------------------|-------------------|-----------------|----------------|-----|
|              |          |          |          |            |            |      |                                          |      |                         |                   |                 |                |     |
|              |          |          |          |            |            |      |                                          |      |                         |                   |                 |                |     |
| CoCode       | Cost Ctr | Pers.No. | Initials | Start Date | End Date   | STyp | Name                                     | Code | Description             | Amount Valid from | Amount Valid to | Signing amount | Crc |
| 9000 🗗       | 201247   | 11091    |          | 15.08.2013 | 31.12.9999 | 1    | Departm. purch. requisition sign. auth.  | AA1  | MEDARBEJDER (FIRE ØJNE) | 01.05.2013        | 31.12.9999      | 0,00           | DK  |
| 9000         | 201247   | 11091    |          | 16.08.2013 | 31.12.9999 | 2    | Departm. purch. approval signing auth.   | 1AN  | DIRECTOR                | 01.05.2013        | 31.12.9999      | 10.000.000,00  | DK  |
| 9000         | 201247   | 11091    |          | 16.08.2013 | 31.12.9999 | 3    | Travel signing authority                 | 1ER  | DIRECTOR                | 01.01.2016        | 31.12.9999      | 50.000,00      | DK  |
| 9000         | 201247   | 11091    |          | 15.08.2013 | 31.12.9999 | 4    | Project requisition signing authority    | AA2  | MEDARBEJDER (FIRE ØJNE) | 01.05.2013        | 31.12.9999      | 0,00           | DK  |
| 9000         | 201247   | 11091    |          | 16.08.2013 | 31.12.9999 | 5    | Project approval signing authority       | 180  | DIRECTOR                | 01.05.2013        | 31.12.9999      | 10.000.000,00  | DK  |
| 9000         | 201247   | 11091    |          | 15.08.2013 | 31.12.9999 | 6    | Stock purch. requisition sign. authority | AA3  | MEDARBEJDER (FIRE ØJNE) | 01.05.2013        | 31.12.9999      | 0,00           | DK  |
| 9000         | 201247   | 11091    |          | 16.08.2013 | 31.12.9999 | 7    | Stock purch, approval sign, authority    | 1CP  | DIRECTOR                | 01.05.2013        | 31.12.9999      | 10.000.000,00  | DK  |