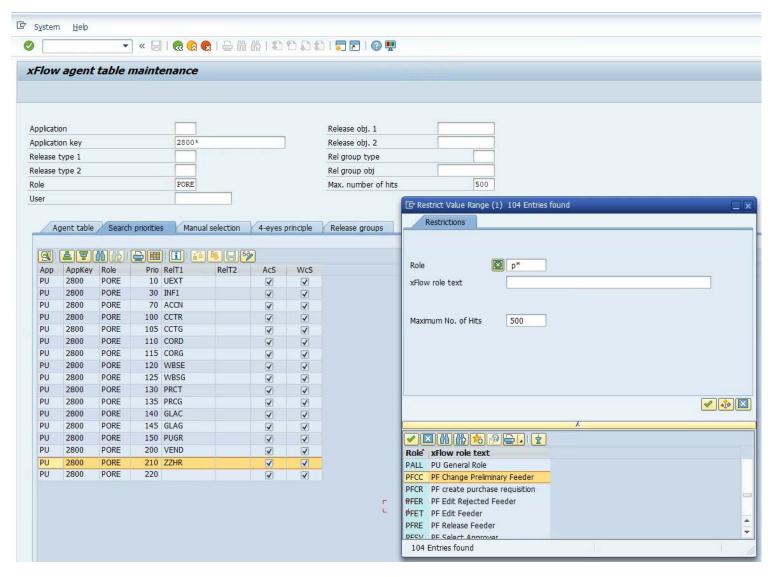

# Workflow Intergration to HR in Ørsted

# Workflow Intergration to HR in Ørsted

| Employee USB |          |          |          |            |            |      |                                          |      |                         |                   |                 |                |     |
|--------------|----------|----------|----------|------------|------------|------|------------------------------------------|------|-------------------------|-------------------|-----------------|----------------|-----|
|              |          |          |          |            |            |      |                                          |      |                         |                   |                 |                |     |
|              |          |          |          |            |            |      |                                          |      |                         |                   |                 |                |     |
| CoCode       | Cost Ctr | Pers.No. | Initials | Start Date | End Date   | STyp | Name                                     | Code | Description             | Amount Valid from | Amount Valid to | Signing amount | Crc |
| 9000 🗗       | 201247   | 11091    |          | 15.08.2013 | 31.12.9999 | 1    | Departm. purch. requisition sign. auth.  | AA1  | MEDARBEJDER (FIRE ØJNE) | 01.05.2013        | 31.12.9999      | 0,00           | DK  |
| 9000         | 201247   | 11091    |          | 16.08.2013 | 31.12.9999 | 2    | Departm. purch. approval signing auth.   | 1AN  | DIRECTOR                | 01.05.2013        | 31.12.9999      | 10.000.000,00  | DK  |
| 9000         | 201247   | 11091    |          | 16.08.2013 | 31.12.9999 | 3    | Travel signing authority                 | 1ER  | DIRECTOR                | 01.01.2016        | 31.12.9999      | 50.000,00      | DK  |
| 9000         | 201247   | 11091    |          | 15.08.2013 | 31.12.9999 | 4    | Project requisition signing authority    | AA2  | MEDARBEJDER (FIRE ØJNE) | 01.05.2013        | 31.12.9999      | 0,00           | DK  |
| 9000         | 201247   | 11091    |          | 16.08.2013 | 31.12.9999 | 5    | Project approval signing authority       | 180  | DIRECTOR                | 01.05.2013        | 31.12.9999      | 10.000.000,00  | DK  |
| 9000         | 201247   | 11091    |          | 15.08.2013 | 31.12.9999 | 6    | Stock purch. requisition sign. authority | AA3  | MEDARBEJDER (FIRE ØJNE) | 01.05.2013        | 31.12.9999      | 0,00           | DK  |
| 9000         | 201247   | 11091    |          | 16.08.2013 | 31.12.9999 | 7    | Stock purch, approval sign, authority    | 1CP  | DIRECTOR                | 01.05.2013        | 31.12.9999      | 10.000.000,00  | DK  |