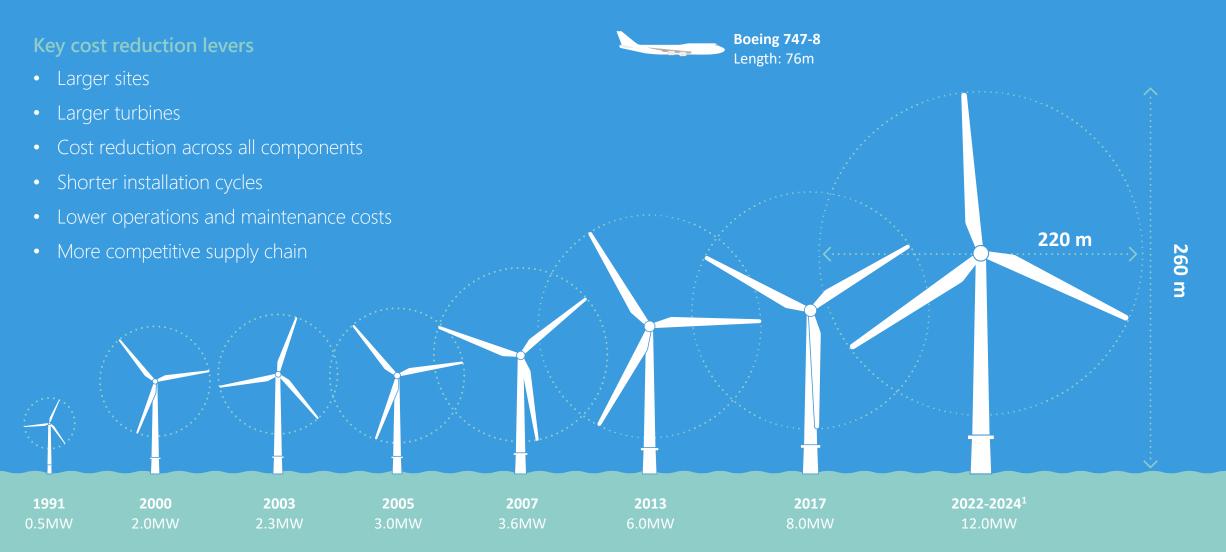

# Over the past decade, scale and continuous innovation have driven down the cost of offshore wind