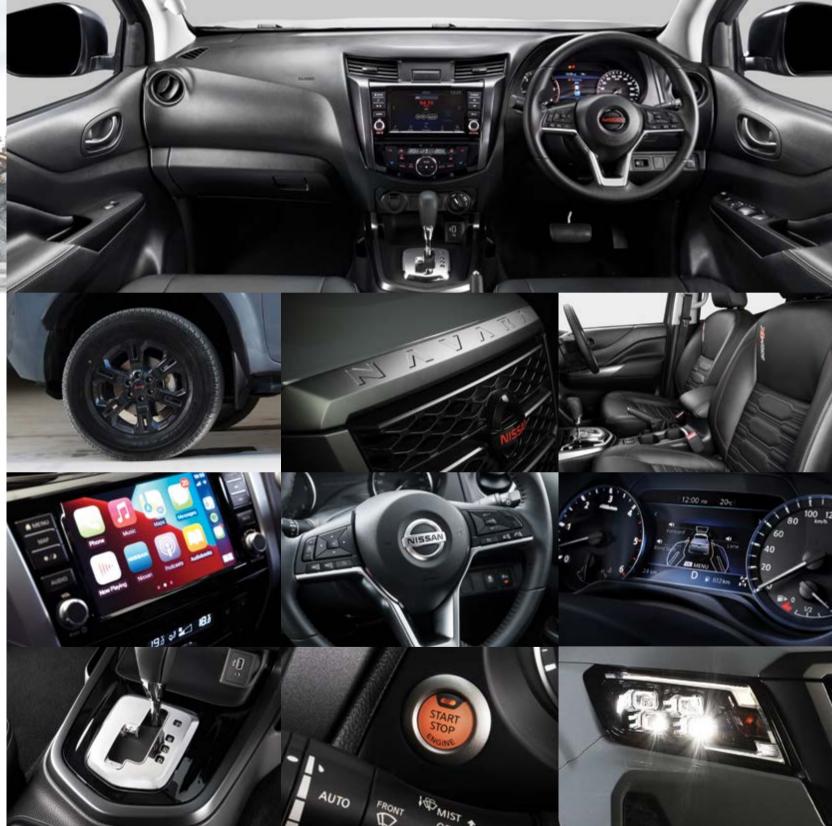

# ADVANCED DRIVER-ASSIST DISPLAY\*

It's easy to be in control of the situation with Navara's Advanced Drive-Assist Display. Helping to keep your eyes on the road with less distraction means you're focused and relaxed, whether you're off the beaten track or negotiating city traffic. Navara's ultra-clear 7-inch Advanced Drive-Assist Display puts key information right where you'll want it. With a quick glance down, you have info on everything from music information to navigation directions and other key driver's aid alerts.

#### 8-INCH TOUCH-SCREEN INFOTAINMENT\*

Navara PRO-4X and LE Grade models are equipped with an 8-inch touch-screen display vehicle infotainment.

Equipped with Siri®, Apple CarPlay®\*\* brings on board your contacts, favorite audio apps, Apple Maps® and more.

The driver can use the steering wheel controls to adjust volume and toggle through screens.

- Apple CarPlay® can be used by connecting the lightning cable at one of the USB ports to the iPhone.
- The driver can instantly see all the compatible apps on the display screen such as maps, music and podcasts.
- **Apple CarPlay®** is Plug and Play, which means no additional software is required for your iPhone and all updates reflect in real time for greater convenience.

Helps the driver Navigate, Communicate and entertain in the vehicle.

- Android Auto<sup>TM\*\*</sup> automatically provides drivers useful information like suggested destinations, upcoming appointments and weather conditions.
- Google Maps\*\* and Waze\*\* allows the driver to get real time alerts of traffic conditions, best routes and even petrol stations on the selected route. The hands-free tech gives voice-guided navigation, live traffic information, lane guidance, and warnings to the driver.
- With on-demand access to 40 million songs,
   Google Play Music allows you to stream virtually endless music and podcasts on the road.
- Google Assistant can read your messages out loud and you can write back by talking. From making calls to using chat apps with just your voice, Android Auto™ makes driving less distracting.