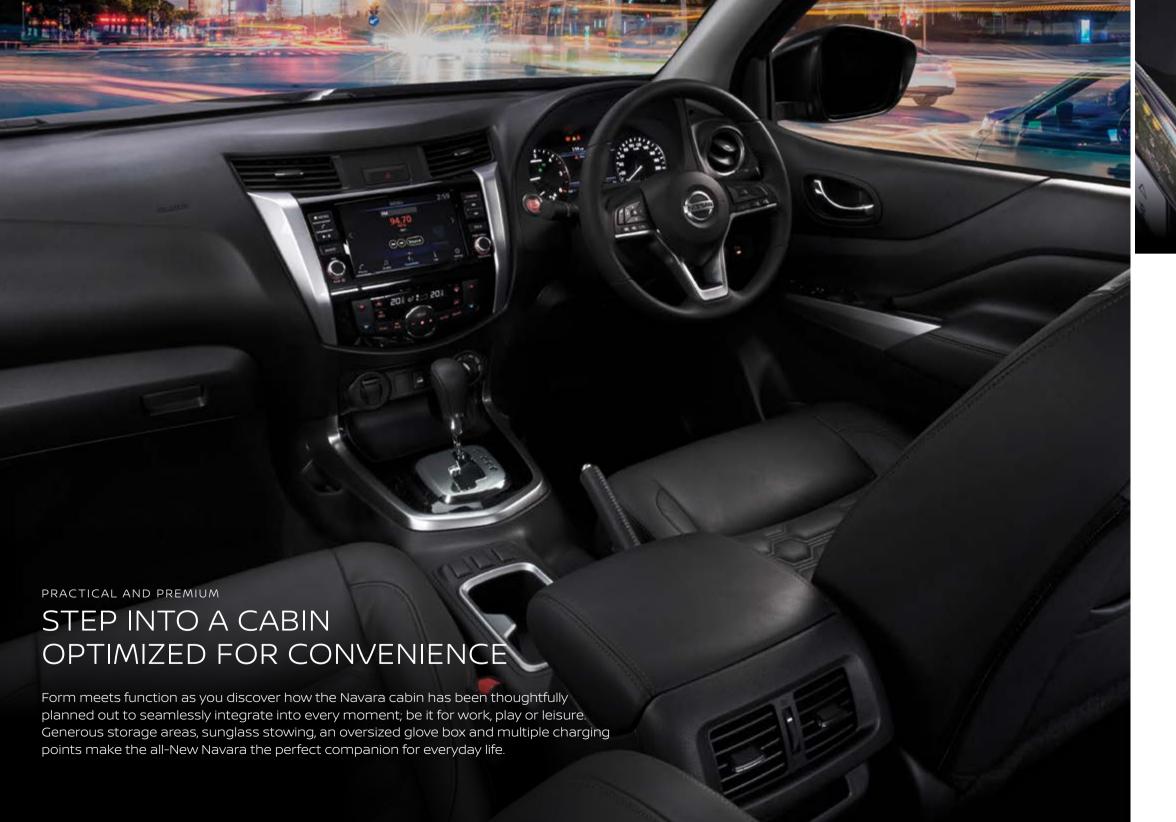

# IMPRESSIVE FROM EVERY SEAT

Everyone wins in the all-new Navara. Rear seats provide improved comfort for rear passengers. Higher seat cushions increase the leg room while a rear center armrest with built-in cup holder storage for a mobile phone, add thoughtful conveniences to the comfort. The Navara features rear seat air conditioning ducts and an easy access USB port for the ultimate back seat driver experience.

NOISE REDUCING ACOUSTIC GLASS

FATIGUE REDUCING FRONT SEATS COMFORT REAR SEATING CUSHIONS 8-WAY POWER ADJUSTABLE DRIVERS SEAT (LE Plus & PRO-4X)

REAR PASSENGER AIR-CONDITIONER DUCTS

# WORLD CLASS INTERIOR COMFORT

With this much comfort and style, you'll never want to leave. Whether you're clocking up the miles on a long road trip with the family, or doing the every day office city commute, experience perfectly premium in the all-new Nissan Navara. Attention to detail abound with upscale accommodations of unique interior trim, special orange-accented logos and stitching of the PRO-4X logo and anodised black panels. Feel relaxed and protected thanks to noise dampening materials in the windshield, dashboard console and floor. Fatigue-reducing Zero Gravity front seats with leather, complete an SUV-like cabin in a pickup, like never before.