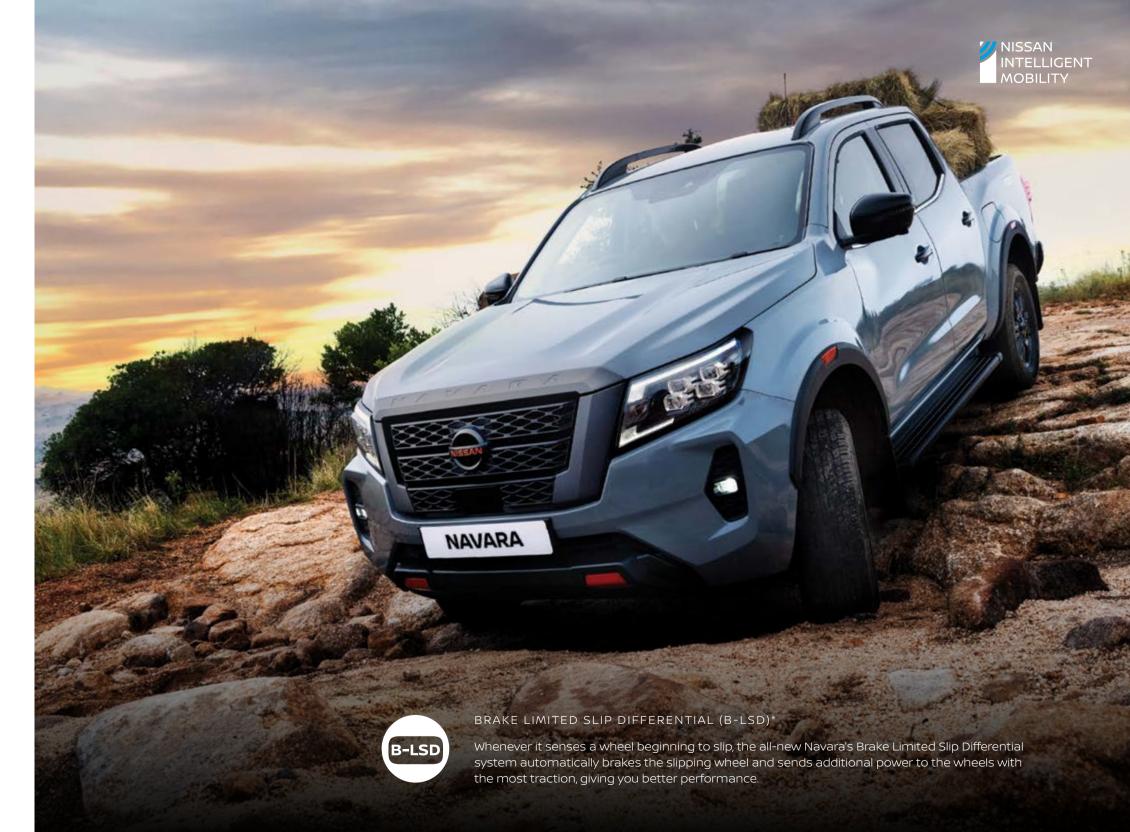

125kW 244Nm

**ULTRA-LOW NVH** 

Improvements in Noise, Vibration and Harshness translate into a noticeably smoother and more refined on-road driving experience.

\*AVAILABLE ON SELECTED MODELS.

**VEHICLE DYNAMIC CONTROL (VDC)\*** 

Seven Sensors in the Navara monitor driver inputs and vehicle motion, gently aiding the vehicle's ability to stay on the driver's intended path. Vehicle Dynamic Control helps control and limit both understeer and oversteer, maintains optimum traction and even applies brake pressure to reduce wheel slip on loose road surfaces.