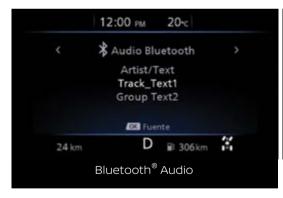

# ADVANCED DRIVER-ASSIST DISPLAY\*

It's easy to be in control of the situation with Navara's Advanced Drive-Assist Display. Helping to keep your eyes on the road with less distraction means you're focused and relaxed, whether you're off the beaten track or negotiating city traffic. Navara's ultra-clear 7-inch Advanced Drive-Assist Display puts key information right where you'll want it. With a quick glance down, you have info on everything from music information to navigation directions and other key driver's aid alerts.

# NISSAN MOBILITY INTELLIGENT INTEGRATION TECH TO CONNECT WITH INTUITIVE NAVIGATION AND INFOTAINMENT Seamlessly integrate your digital life with the best Navara ever and bring your world on the road with you, wherever you go.