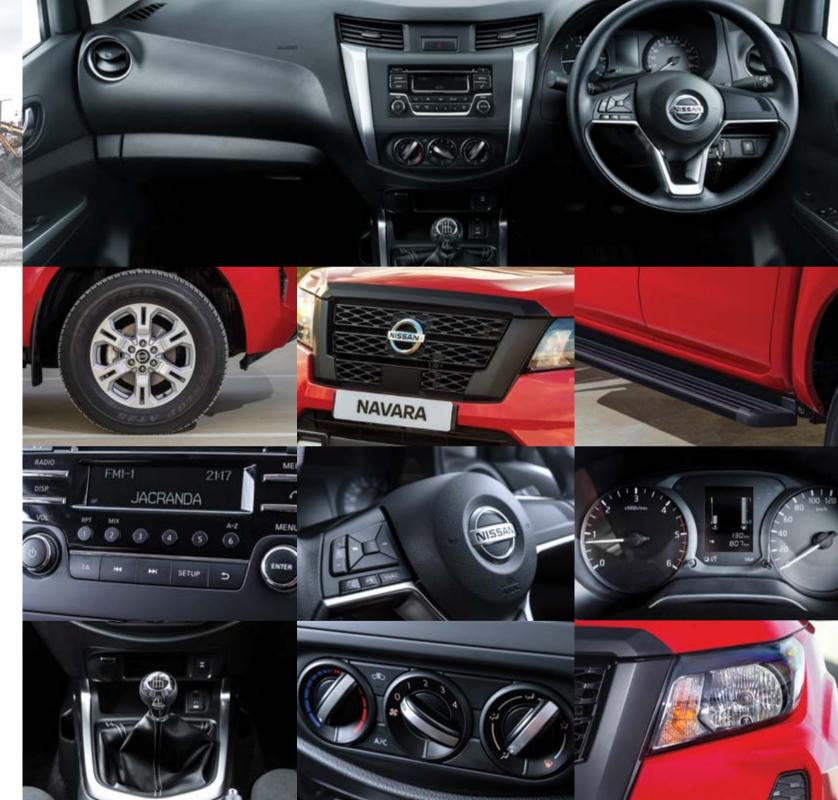

# ADVANCED DRIVER-ASSIST DISPLAY\*

It's easy to be in control of the situation with Navara's Advanced Drive-Assist Display. Helping to keep your eyes on the road with less distraction means you're focused and relaxed, whether you're off the beaten track or negotiating city traffic. Navara's ultra-clear 7-inch Advanced Drive-Assist Display puts key information right where you'll want it. With a quick glance down, you have info on everything from music information to navigation directions and other key driver's aid alerts.

#### 8-INCH TOUCH-SCREEN INFOTAINMENT\*

Navara PRO-4X and LE Grade models are equipped with an 8-inch touch-screen display vehicle infotainment.

Equipped with Siri®, Apple CarPlay®\*\* brings on board your contacts, favorite audio apps, Apple Maps® and more.

# WORLD CLASS INTERIOR COMFORT

With this much comfort and style, you'll never want to leave. Whether you're clocking up the miles on a long road trip with the family, or doing the every day office city commute, experience perfectly premium in the all-new Nissan Navara. Attention to detail abound with upscale accommodations of unique interior trim, special orange-accented logos and stitching of the PRO-4X logo and anodised black panels. Feel relaxed and protected thanks to noise dampening materials in the windshield, dashboard console and floor. Fatigue-reducing Zero Gravity front seats with leather, complete an SUV-like cabin in a pickup, like never before.