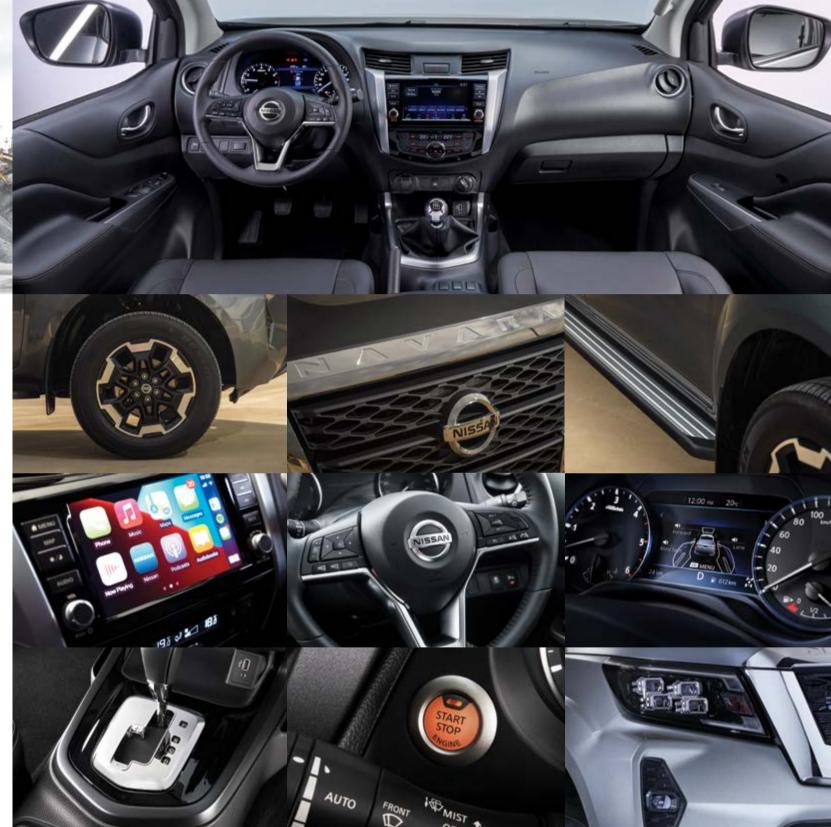

# ADVANCED DRIVER-ASSIST DISPLAY\*

It's easy to be in control of the situation with Navara's Advanced Drive-Assist Display. Helping to keep your eyes on the road with less distraction means you're focused and relaxed, whether you're off the beaten track or negotiating city traffic. Navara's ultra-clear 7-inch Advanced Drive-Assist Display puts key information right where you'll want it. With a quick glance down, you have info on everything from music information to navigation directions and other key driver's aid alerts.

#### 8-INCH TOUCH-SCREEN INFOTAINMENT\*

Navara PRO-4X and LE Grade models are equipped with an 8-inch touch-screen display vehicle infotainment.

Equipped with Siri®, Apple CarPlay®\*\* brings on board your contacts, favorite audio apps, Apple Maps® and more.

The driver can use the steering wheel controls to adjust volume and toggle through screens.

- Apple CarPlay® can be used by connecting the lightning cable at one of the USB ports to the iPhone.
- The driver can instantly see all the compatible apps on the display screen such as maps, music and podcasts.
- **Apple CarPlay®** is Plug and Play, which means no additional software is required for your iPhone and all updates reflect in real time for greater convenience.

Helps the driver Navigate, Communicate and entertain in the vehicle.

- Android Auto<sup>TM\*\*</sup> automatically provides drivers useful information like suggested destinations, upcoming appointments and weather conditions.
- Google Maps\*\* and Waze\*\* allows the driver to get real time alerts of traffic conditions, best routes and even petrol stations on the selected route. The hands-free tech gives voice-guided navigation, live traffic information, lane guidance, and warnings to the driver.
- With on-demand access to 40 million songs,
   Google Play Music allows you to stream virtually endless music and podcasts on the road.
- Google Assistant can read your messages out loud and you can write back by talking. From making calls to using chat apps with just your voice, Android Auto™ makes driving less distracting.

#### **AVM WITH OFF-ROAD MODE**

On rough terrain, Navara's Intelligent Around View Monitor becomes your extra set of eyes. With a specialized Off-Road Mode activated at slow speeds in 4 LO mode, this advanced driver technology gives you a crystal clear view of the surrounding terrain as you navigate confidently and boldly across any surface type.

#### AVM WITH MOD

Navara's intelligent cameras are also able to detect moving objects around the vehicle, making it easier and safer to park in tight spaces. Moving Object Detection (MOD) alerts the driver through audible and visual information by displaying a yellow frame where a moving object has been detected, inspiring total driver confidence around every corner.

# AROUND VIEW MONITOR\*

Experience confidence in the most confined spaces. Around View Monitor technology makes use of four cameras, giving you a complete composite 360° overhead view of every obstacle in your immediate vicinity. Combine that with Navara's efficient steering angles and take on the most challenging tight parking spaces with ease and confidence every time.