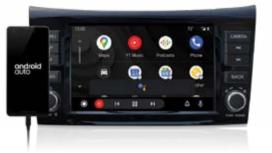

#### 8-INCH TOUCH-SCREEN INFOTAINMENT\*

Navara PRO-4X and LE Grade models are equipped with an 8-inch touch-screen display vehicle infotainment.

Equipped with Siri®, Apple CarPlay®\*\* brings on board your contacts, favorite audio apps, Apple Maps® and more.

The driver can use the steering wheel controls to adjust volume and toggle through screens.

- Apple CarPlay® can be used by connecting the lightning cable at one of the USB ports to the iPhone.
- The driver can instantly see all the compatible apps on the display screen such as maps, music and podcasts.
- **Apple CarPlay®** is Plug and Play, which means no additional software is required for your iPhone and all updates reflect in real time for greater convenience.

Helps the driver Navigate, Communicate and entertain in the vehicle.

- Android Auto<sup>TM\*\*</sup> automatically provides drivers useful information like suggested destinations, upcoming appointments and weather conditions.
- Google Maps\*\* and Waze\*\* allows the driver to get real time alerts of traffic conditions, best routes and even petrol stations on the selected route. The hands-free tech gives voice-guided navigation, live traffic information, lane guidance, and warnings to the driver.
- With on-demand access to 40 million songs,
   Google Play Music allows you to stream virtually endless music and podcasts on the road.
- Google Assistant can read your messages out loud and you can write back by talking. From making calls to using chat apps with just your voice, Android Auto™ makes driving less distracting.