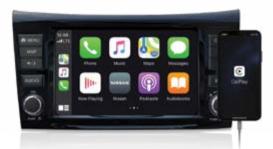

#### 8-INCH TOUCH-SCREEN INFOTAINMENT\*

Navara PRO-4X and LE Grade models are equipped with an 8-inch touch-screen display vehicle infotainment.

Equipped with Siri®, Apple CarPlay®\*\* brings on board your contacts, favorite audio apps, Apple Maps® and more.

The driver can use the steering wheel controls to adjust volume and toggle through screens.

- Apple CarPlay® can be used by connecting the lightning cable at one of the USB ports to the iPhone.
- The driver can instantly see all the compatible apps on the display screen such as maps, music and podcasts.
- **Apple CarPlay®** is Plug and Play, which means no additional software is required for your iPhone and all updates reflect in real time for greater convenience.

Helps the driver Navigate, Communicate and entertain in the vehicle.

- Android Auto<sup>TM\*\*</sup> automatically provides drivers useful information like suggested destinations, upcoming appointments and weather conditions.
- Google Maps\*\* and Waze\*\* allows the driver to get real time alerts of traffic conditions, best routes and even petrol stations on the selected route. The hands-free tech gives voice-guided navigation, live traffic information, lane guidance, and warnings to the driver.
- With on-demand access to 40 million songs,
   Google Play Music allows you to stream virtually endless music and podcasts on the road.
- Google Assistant can read your messages out loud and you can write back by talking. From making calls to using chat apps with just your voice, Android Auto™ makes driving less distracting.