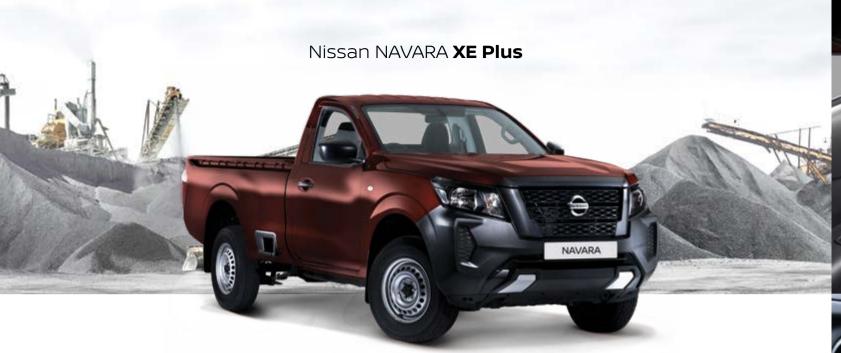

# A LEGACY OF RELIABILITY YOU CAN TRUST

The all-new Nissan Navara range has more depth and more options than ever before. For true workhorse capability look no further than the XE Model. Bred from legendary Nissan toughness and more than 85 years of proven LCV heritage, the hardworking Navara XE Model exceeds traditional category standards. Expect hard working credentials in a package that's honest and to the point.

#### READY TO WORK

The Navara XE Model offers impressive category towing and payload figures, as a workhorse that's truly built to do more. Load 1054 kg of payload and haul up to 3.5 tons, under braked towing conditions.

#### A PRODUCTIVE WORKSPACE

Step into a quieter cabin with minimal vibration and road noise. Experience an ergonomically designed driver cockpit with air-conditioning, power steering and a 6-way driver adjustable front seat. Additional conveniences include USB charging ports, front and rear cup holders as well as storage pockets.

#### SAFETY FEATURES

In addition to Airbags, Brake Assist and Vehicle Dynamic Control, the all-new Navara XE Plus Model boasts intelligent Trailer Stability Assist and Hill Decent Control for a hard-working pickup that's safer than ever.