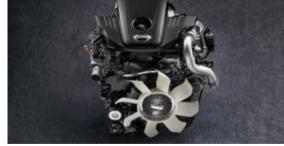

#### ENGINE POWER

Navara SE Models are powered by reliable and fuel-efficient petrol and diesel engines, paired with all-new 6 speed manual gearboxes to offer low speed torque and high-speed efficiency, wherever the work may take you.