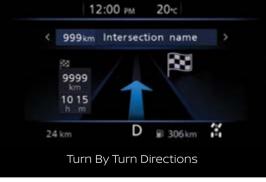

# ADVANCED DRIVER-ASSIST DISPLAY\*

It's easy to be in control of the situation with Navara's Advanced Drive-Assist Display. Helping to keep your eyes on the road with less distraction means you're focused and relaxed, whether you're off the beaten track or negotiating city traffic. Navara's ultra-clear 7-inch Advanced Drive-Assist Display puts key information right where you'll want it. With a quick glance down, you have info on everything from music information to navigation directions and other key driver's aid alerts.

# NISSAN MOBILITY INTELLIGENT INTEGRATION TECH TO CONNECT WITH INTUITIVE NAVIGATION AND INFOTAINMENT Seamlessly integrate your digital life with the best Navara ever and bring your world on the road with you, wherever you go.