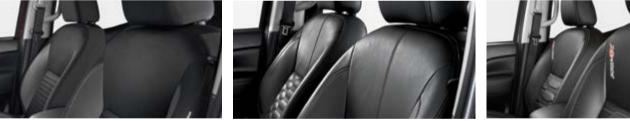

## TRIMS

Red (S) - AX6

Forged Copper (M) - CAU

CLOTH SEATS (LE, SE Plus, SE and XE\* Plus Single Cab Model)

BLACK LEATHER SEATS (LE Plus Model) \*Grey vinyl option available for XE Single Cab only

BLACK LEATHER SEATS (PRO-4X Model)