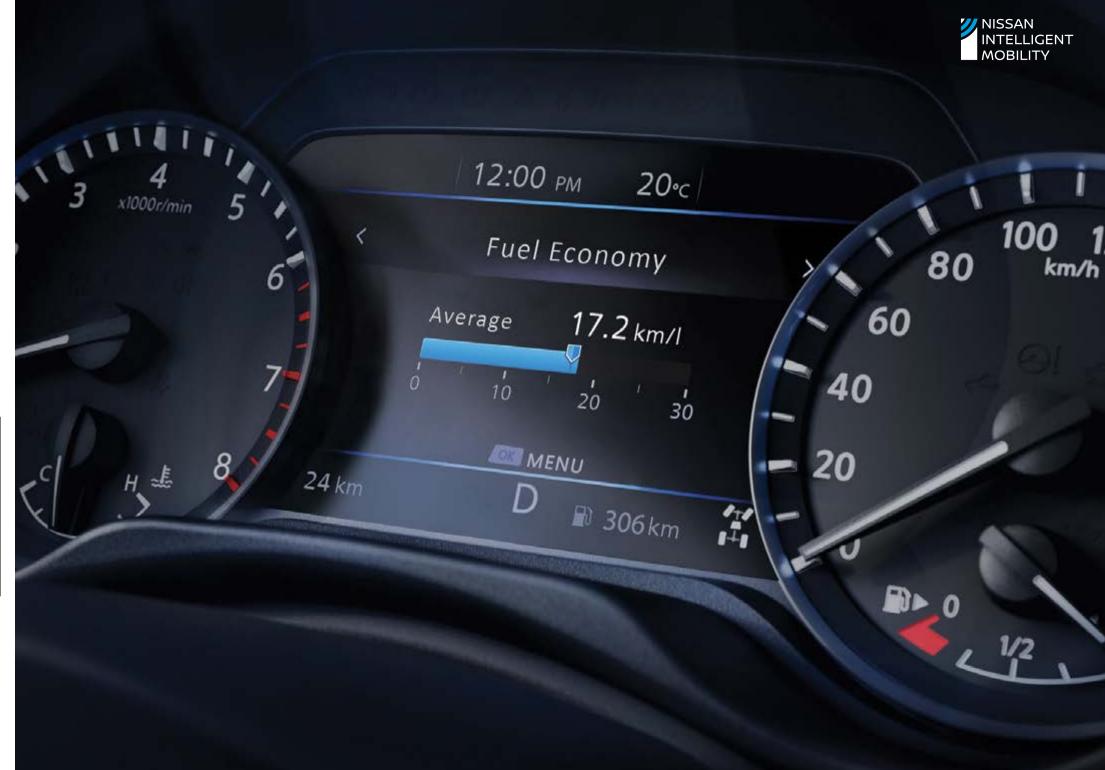

# ADVANCED DRIVER-ASSIST DISPLAY\*

It's easy to be in control of the situation with Navara's Advanced Drive-Assist Display. Helping to keep your eyes on the road with less distraction means you're focused and relaxed, whether you're off the beaten track or negotiating city traffic. Navara's ultra-clear 7-inch Advanced Drive-Assist Display puts key information right where you'll want it. With a quick glance down, you have info on everything from music information to navigation directions and other key driver's aid alerts.