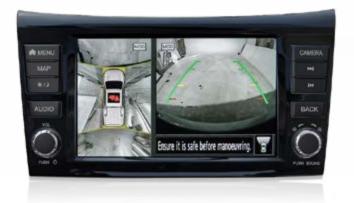

#### **AVM WITH OFF-ROAD MODE**

On rough terrain, Navara's Intelligent Around View Monitor becomes your extra set of eyes. With a specialized Off-Road Mode activated at slow speeds in 4 LO mode, this advanced driver technology gives you a crystal clear view of the surrounding terrain as you navigate confidently and boldly across any surface type.

# AROUND VIEW MONITOR\*

Experience confidence in the most confined spaces. Around View Monitor technology makes use of four cameras, giving you a complete composite 360° overhead view of every obstacle in your immediate vicinity. Combine that with Navara's efficient steering angles and take on the most challenging tight parking spaces with ease and confidence every time.

Nissan tackles the everyday situations with innovative engineering. The Navara's steering ratios help when changing direction quickly or manoeuvring through tight parking spaces.