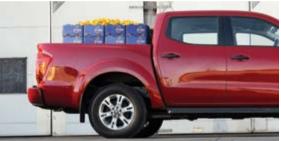

#### **BUILT FOR BUSINESS**

Special focus has been placed on towing and payload, so the new Navara features a stronger rear axle to allow for heavier loads with even more confidence. To accommodate the more powerful engine plus greater towing and payload capabilities, the rear brake size has been increased to reduce fade and provide more balanced stopping power.

#### READY TO WORK

The Navara XE Model offers impressive category towing and payload figures, as a workhorse that's truly built to do more. Load 1054 kg of payload and haul up to 3.5 tons, under braked towing conditions.