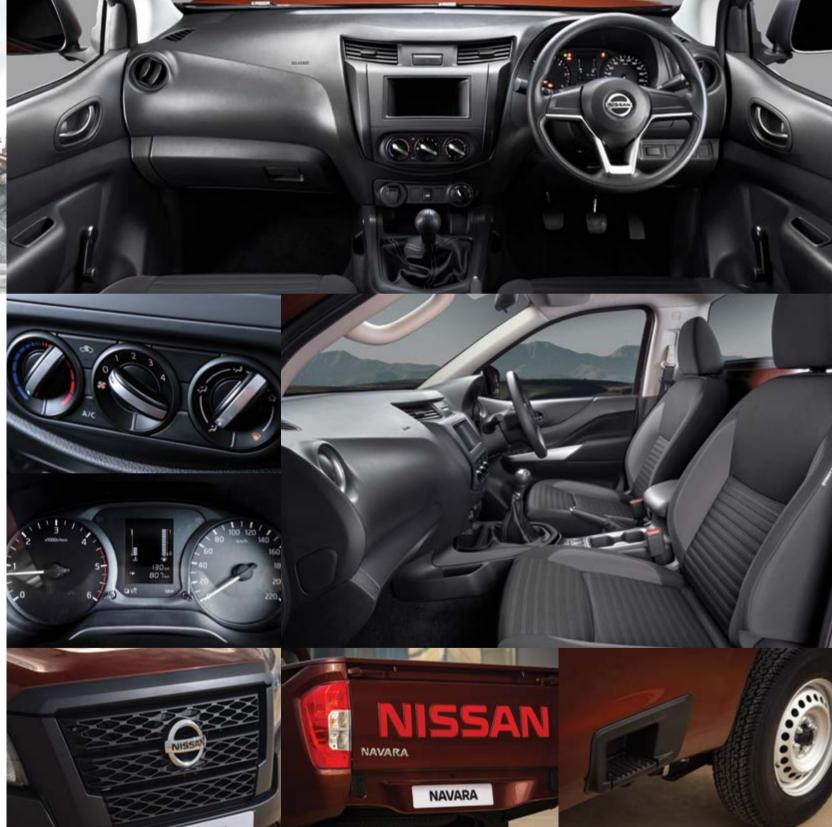

# IMPRESSIVE FROM EVERY SEAT

Everyone wins in the all-new Navara. Rear seats provide improved comfort for rear passengers. Higher seat cushions increase the leg room while a rear center armrest with built-in cup holder storage for a mobile phone, add thoughtful conveniences to the comfort. The Navara features rear seat air conditioning ducts and an easy access USB port for the ultimate back seat driver experience.

NOISE REDUCING ACOUSTIC GLASS

FATIGUE REDUCING FRONT SEATS COMFORT REAR SEATING CUSHIONS 8-WAY POWER ADJUSTABLE DRIVERS SEAT (LE Plus & PRO-4X)

REAR PASSENGER AIR-CONDITIONER DUCTS

# WORLD CLASS INTERIOR COMFORT

With this much comfort and style, you'll never want to leave. Whether you're clocking up the miles on a long road trip with the family, or doing the every day office city commute, experience perfectly premium in the all-new Nissan Navara. Attention to detail abound with upscale accommodations of unique interior trim, special orange-accented logos and stitching of the PRO-4X logo and anodised black panels. Feel relaxed and protected thanks to noise dampening materials in the windshield, dashboard console and floor. Fatigue-reducing Zero Gravity front seats with leather, complete an SUV-like cabin in a pickup, like never before.