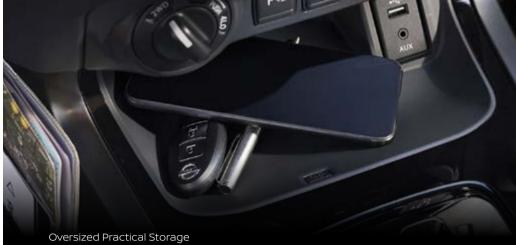

# FLEXIBILITY OUT OF THE ORDINARY

Navara maximises storage inside and out. The rear seats feature secure under-seat storage and boast the ability to remain conveniently flipped up to help transport taller items.