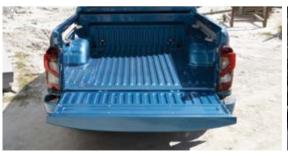

#### UTILI-TRACK CHANNEL SYSTEM

Work smarter and not harder in the new Nissan Navara. Ideal for securing your cargo, this practical and innovative cargo system consists of two channels running the length of the pickup bed with four heavy-duty cleats. Position and move stable tie-down points anywhere along the load bed walls for maximum flexibility.

UPGRADED STRENGTH

Special focus has been placed on towing and payload, so the new Navara features a stronger rear axle to allow for heavier loads with even more confidence. To accommodate the more powerful engine plus greater towing and payload capabilities, the rear brake size has been increased to reduce fade and provide more balanced stopping power.