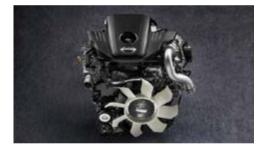

2.5 DDTI INTERCOOLED TURBO DIESEL ENGINE

2.5 MULTIPOINT MANIFOLD INJECTION PETROL ENGINE

Choose between smooth petrol efficiency or turbo-charged diesel torque, across the Navara range. Various power output engines are now on offer in both petrol and diesel, to suit every leisure or business need. Combined with a 7-speed automatic or a 6-speed manual transmission, you'll be sure to have all the power to load, haul or cruise when you need it most.