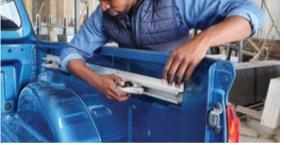

#### UTILI-TRACK CHANNEL SYSTEM

Work smarter and not harder in the new Nissan Navara. Ideal for securing your cargo, this practical and innovative cargo system consists of two channels running the length of the pickup bed with four heavy-duty cleats. Position and move stable tie-down points anywhere along the load bed walls for maximum flexibility.