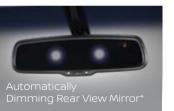

| INTERIOR AND<br>CONVENIENCE | Manual Cloth Seats or Power Leather Seats (Plus model)     8-Inch Display Audio (AM/FM + RDS + USB + BT + Voice recognition + Apple Carplay® + Andriod Auto™)     Navigation (Plus Models)     6 Speakers     Cruise Control     Auto Air-Conditioner     Auto Dimming Rear-view Mirror (Plus Models)     Intelligent Key with Push Start Button          |
|-----------------------------|-----------------------------------------------------------------------------------------------------------------------------------------------------------------------------------------------------------------------------------------------------------------------------------------------------------------------------------------------------------|
| SAFETY                      | <ul> <li>Dual Front, Side, Curtain &amp; Driver Knee Airbags</li> <li>ABS, EBD, Brake Assist</li> <li>Vehicle Dynamic Control, Hill Start Assist &amp; Hill Descent Control</li> <li>Trailer Stability Assist</li> <li>Around View Monitor &amp; Moving Object Detection</li> <li>Speed Sensing Door Lock</li> <li>ISOFIX Child Seat Anchorage</li> </ul> |