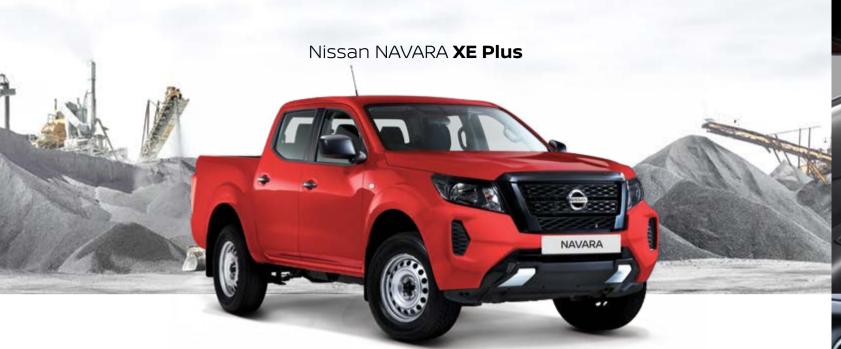

# A LEGACY OF RELIABILITY YOU CAN TRUST

The all-new Nissan Navara range has more depth and more options than ever before. For true workhorse capability look no further than the XE Model. Bred from legendary Nissan toughness and more than 85 years of proven LCV heritage, the hardworking Navara XE Model exceeds traditional category standards. Expect hard working credentials in a package that's honest and to the point.

#### READY TO WORK

The Navara XE Model offers impressive category towing and payload figures, as a workhorse that's truly built to do more. Load 1054 kg of payload and haul up to 3.5 tons, under braked towing conditions.

#### A PRODUCTIVE WORKSPACE

Step into a quieter cabin with minimal vibration and road noise. Experience an ergonomically designed driver cockpit with air-conditioning, power steering and a 6-way driver adjustable front seat. Additional conveniences include USB charging ports, front and rear cup holders as well as storage pockets.

#### SAFETY FEATURES

In addition to Airbags, Brake Assist and Vehicle Dynamic Control, the all-new Navara XE Plus Model boasts intelligent Trailer Stability Assist and Hill Decent Control for a hard-working pickup that's safer than ever.