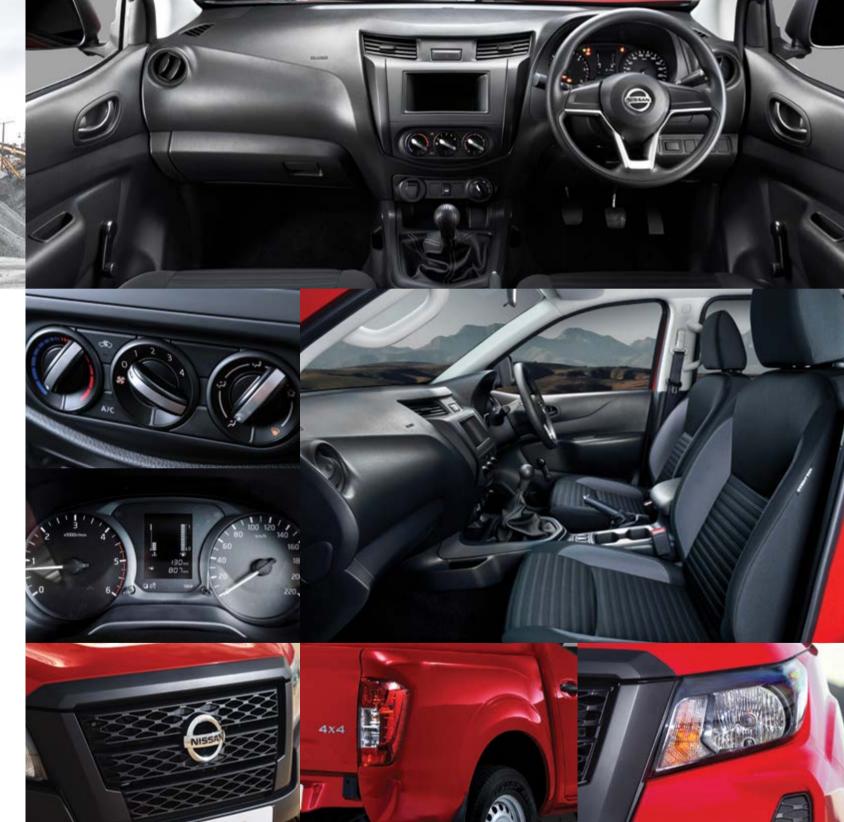

# ADVANCED DRIVER-ASSIST DISPLAY\*

It's easy to be in control of the situation with Navara's Advanced Drive-Assist Display. Helping to keep your eyes on the road with less distraction means you're focused and relaxed, whether you're off the beaten track or negotiating city traffic. Navara's ultra-clear 7-inch Advanced Drive-Assist Display puts key information right where you'll want it. With a quick glance down, you have info on everything from music information to navigation directions and other key driver's aid alerts.

# IMPRESSIVE FROM EVERY SEAT

Everyone wins in the all-new Navara. Rear seats provide improved comfort for rear passengers. Higher seat cushions increase the leg room while a rear center armrest with built-in cup holder storage for a mobile phone, add thoughtful conveniences to the comfort. The Navara features rear seat air conditioning ducts and an easy access USB port for the ultimate back seat driver experience.

NOISE REDUCING ACOUSTIC GLASS

FATIGUE REDUCING FRONT SEATS COMFORT REAR SEATING CUSHIONS 8-WAY POWER ADJUSTABLE DRIVERS SEAT (LE Plus & PRO-4X)

REAR PASSENGER AIR-CONDITIONER DUCTS

# WORLD CLASS INTERIOR COMFORT

With this much comfort and style, you'll never want to leave. Whether you're clocking up the miles on a long road trip with the family, or doing the every day office city commute, experience perfectly premium in the all-new Nissan Navara. Attention to detail abound with upscale accommodations of unique interior trim, special orange-accented logos and stitching of the PRO-4X logo and anodised black panels. Feel relaxed and protected thanks to noise dampening materials in the windshield, dashboard console and floor. Fatigue-reducing Zero Gravity front seats with leather, complete an SUV-like cabin in a pickup, like never before.