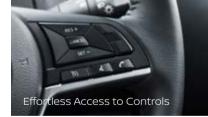

The driver can use the steering wheel controls to adjust volume and toggle through screens.

- Apple CarPlay® can be used by connecting the lightning cable at one of the USB ports to the iPhone.
- The driver can instantly see all the compatible apps on the display screen such as maps, music and podcasts.
- **Apple CarPlay®** is Plug and Play, which means no additional software is required for your iPhone and all updates reflect in real time for greater convenience.