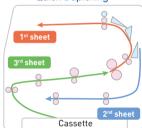

#### Up to 28 ppm high speed duplex printing in A4

The DP-MB311/MB310 and KX-MB2500/MB2200 Series feature quick duplexing, which makes it possible to print both sides of the page at virtually the same speed\* as single-side printing.

\* With KX-MB2200 Series, duplexing productivity is 100%. With the DP-MB311, DP-MB310 and KX-MB2500 Series, duplexing productivity is 93%.

#### Quick Duplexing

After printing the back of 1st sheet, printing the back of 2nd sheet starts. After printing the front of 1st sheet, printing the back of 3rd sheet starts.