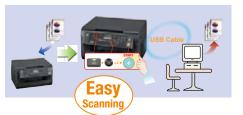

#### **Network Colour Scanning**

#### Easy Scanning via Network

Paper documents can be easily scanned in colour and converted into PC data. The scanned data can be sent to a PC as editable text data, or saved to a SMB folder (Windows share folder) or an FTP server without using a PC.