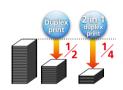

#### Save space

Because you only need half as much paper – or even just a 1/4 as much when 2-in-1 duplex is used - you'll need a lot less storage space.

#### Save money

You'll also save plenty on consumables. With 2-in-1 duplex, you can slash paper consumption by as much as 75%, while cutting toner consumption

in half. Printer operating time is also reduced, saving electricity cost.