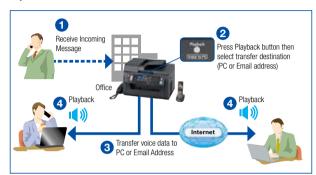

#### Voice to PC / Voice to Email

#### Transfer Voice Data to PC and Fmail

The KX-MB2061 can transfer voice data such as incoming messages, memos, or recorded conversations to an email address or PC for playback anvwhere.