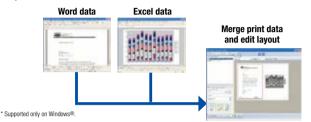

#### Easy Print Utility\*

#### **Data Merge and Print**

Lets you merge and print files created with different applications. You can rearrange pages into N-in-1 format, or add a header/footer/watermark before printing, then you can save it as a PDF file. This greatly reduces misprints.

#### **Easy Print Utility**

The Easy Print Utility is an integrated printing tool that lets you merge and print files created using different applications, such as Microsoft Word and Excel.