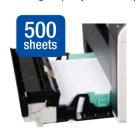

#### 500-sheet Paper Cassette in Compact Size

#### Capable of holding a full pack recording paper

Despite their compact design and slim profile with a height of just 400 mm, the DP-MB311, DP-MB310 and KX-MB2500/MB2200 Series are equipped with a large-capacity cassette capable of holding a full 500-sheet pack.