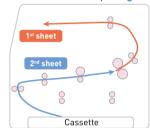

#### Conventional Duplexing

After printing both sides of 1st sheet, printing of 2nd sheet starts.