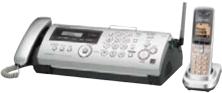

#### Handset (Available with Eastern Europe Models only)

#### Reliable Faxing with Voice Communication

The standard-equipped handset lets you call the recipient to confirm that a fax has arrived immediately after sending. This increases faxing reliability.

KX-MB2120HXB