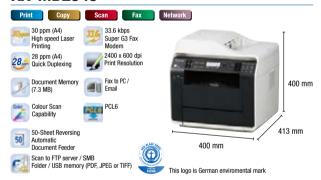

## KX-MB2170 / MB2130 / **MB2120**

#### KX-MB2170

#### Speed

Print 26 ppm (A4)

Copy\* 26 cpm (A4)

Approx. 4.0 seconds/page \* Continuous copy of a single original.

#### **Paper Capacity**

**ADF** Up to 35 sheets

Paper Tray 250 sheets + 1 sheet manual tray

#### Dimensions / Weight

Dimensions (W x D x H): 410 x 400 x 320 mm

Weight:

Approx. 12 kg (excluding toner cartridge)