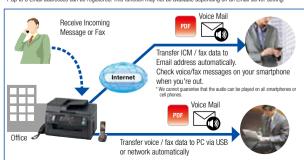

#### Automatic Transfer of Voice and Received Fax

#### Access the Information You Need Anytime, Anywhere

The KX-MB2061 can automatically transfer recorded incoming messages (ICM) or received fax data to an email address\*1 or PC. So, you can stay informed and up to date even when you're away from the office.

\*1 Up to 6 Email addresses can be registered. This function may not be available depending on an Email server setting.