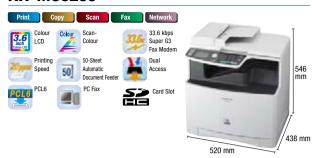

## KX-MC6260 / MC6020

#### Speed

Print (Mono / Colour) 20 / 20 ppm (A4)

Copy\* (Mono / Colour) 20 / 20 cpm (A4)

Fax

Colour Laser MFP

Approx. 4.0 seconds/page

\* Continuous copy of a single original.

#### **Paper Capacity**

ADF Up to 50 sheets

Paper Tray 250 sheets

Max. 770 sheets\*

\* Requires Optional Lower Input Tray

KX-MC6260

#### Dimensions / Weight

Dimensions (W x D x H): 520 x 438 x 546 mm

Weight:

Approx. 30 kg (excluding toner and drum)