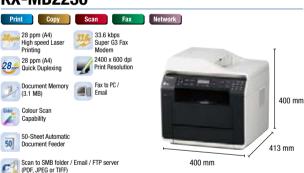

#### KX-MB2575 / MB2545 / MB2515

#### Speed

Print 30 ppm (A4)
Copy\* 30 cpm (A4)

Fax Approx. 4.0 seconds/page

\* Continuous copy of a single original.

#### **Paper Capacity**

ADF\* Up to 50 sheets

Paper Tray 500 sheets + 50 sheets multi-purpose tray Max. 1.050 sheets\*\*

\* Reversing ADF \*\* Requires Optional Lower Input Tray

KX-MB2270

KX-MB2545

#### Dimensions / Weight

Dimensions (W x D x H): 400 x 413 x 400 mm Weiaht:

DP-MB311 / MB310 / KX-MB2575 / MB2545 / MB2515

Approx. 16 kg (excluding toner cartridge)

KX-MB2270 / MB2230

Approx. 15 kg (excluding toner cartridge)