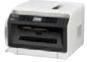

## KX-MB2170 / MB2130 / **MB2120**

#### KX-MB2170

#### Dimensions / Weight

Dimensions (W x D x H): 410 x 400 x 320 mm

Weight:

Approx. 12 kg (excluding toner cartridge)