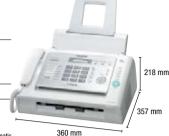

## KX-FP218/FP215 Digital Answering System

#### **Main Features**

- Digital Answering System (about 18 min.\* recording)
- Digital Duplex Speakerphone
- ▶ 14.4 kbps Fax Modem
- ▶ 28-Page Fax Memory
- \* 12 min, on models supporting 2 local languages for OGM.

#### Dimensions / Weight

Dimensions (W x D x H): 356 x 200 x 106 mm

Weight:

Approx. 2.7 kg