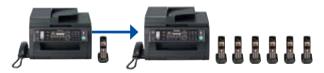

#### **Built-in DECT Phone System**

#### **Expandable Cordless Handsets**

The KX-MB2061 comes with a DECT cordless handset. More cordless. handsets can be added for a total of six\*. Now everyone can have a phone at his or her own desk.

\* Cordless handset may not be available for purchase in some regions.