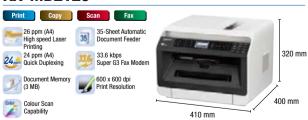

## KX-MB2170 / MB2130 / **MB2120**

#### Speed

Print 26 ppm (A4)

Copy\* 26 cpm (A4)

Approx. 4.0 seconds/page \* Continuous copy of a single original.

#### **Paper Capacity**

**ADF** Up to 35 sheets

Paper Tray 250 sheets + 1 sheet manual tray

#### Dimensions / Weight

Dimensions (W x D x H): 410 x 400 x 320 mm

Weight:

Approx. 12 kg (excluding toner cartridge)