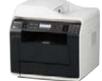

## KX-MB2575 / MB2545 / MB2515 / MB2270 / MB2230

DP-MB311 / MB310 DP-MB311 is planned to launch in April 2015.

#### KX-MB2575 / MB2545 / MB2515

#### Speed

Print 30 ppm (A4)
Copy\* 30 cpm (A4)

Fax Approx. 4.0 seconds/page

\* Continuous copy of a single original.

#### **Paper Capacity**

ADF\* Up to 50 sheets

Paper Tray 500 sheets + 50 sheets multi-purpose tray Max. 1.050 sheets\*\*

\* Reversing ADF \*\* Requires Optional Lower Input Tray

KX-MB2270

KX-MB2545