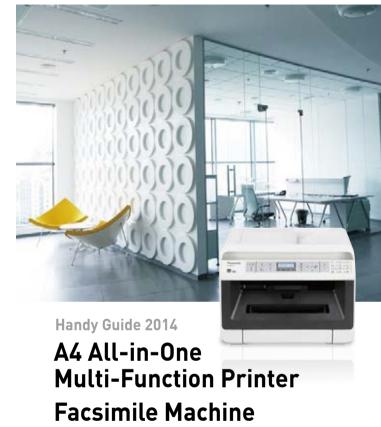

## Panasonic Multi-Function Printers

The Key to Real SOHO Productivity
—Panasonic All-in-One
Laser Multi-Function Printers

With powerful multi-function document processing capability, combining printer, copier, fax and scanner functions with network connectivity, as well as sleek, compact designs, Panasonic All-in-One MFPs will take your business to the next level.

### Panasonic A4 MFP Full Lineup