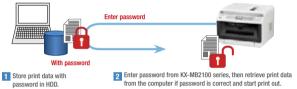

#### Keep vour business secure

With Secure Print, you can prevent confidential documents from being leaked by protecting them with very high level security. Print data is password-protected and temporarily stored on your computer's hard drive. It can be retrieved and printed only when the password is entered on the printer. Plus, there is no limit to the number of pages you can store since. unlike most secure print systems that use memory-based storage, the secure print data is stored on your PC's hard drive.\*

1 Store print data with password in HDD.

2 Enter password from the DP-MB311, then retrieve print data from the computer if password is correct and start print out.