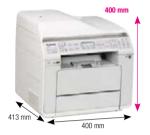

#### Dimensions / Weight

Dimensions (W x D x H): 400 x 413 x 400 mm Weiaht:

DP-MB311 / MB310 / KX-MB2575 / MB2545 / MB2515

Approx. 16 kg (excluding toner cartridge)

KX-MB2270 / MB2230

Approx. 15 kg (excluding toner cartridge)