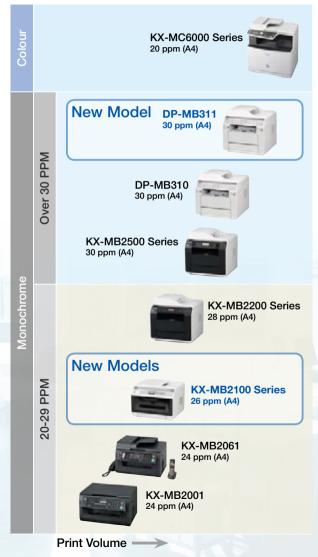

#### **Product Lineup**

#### Monochrome Laser MFP

KX-MB2170 / MB2130 / MB2120 -----6
DP-MB311 /

DP-MB310 /

KX-MB2575 / MB2545 / MB2515

KX-MB2270 / MB2230 -----10 KX-MB2061 -----18 KX-MB2001 -----22

Colour Laser MFP

KX-MC6260 / MC6020-----24

### Panasonic A4 MFP Full Lineup