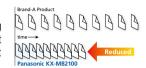

#### Higher productivity

Boasting 24-ppm Quick Duplexing, Panasonic's KX-MB2100 series will give your business an immediate and dramatic boost in productivity, as well as offering the following advantages.

#### Save time

The KX-MB2100 series' Quick Duplexing can print out double-sided documents at a rate of 24 ppm, effectively cutting print time in half when compared to standard 26-ppm MFP duplexing.

Monochrome Laser MFP