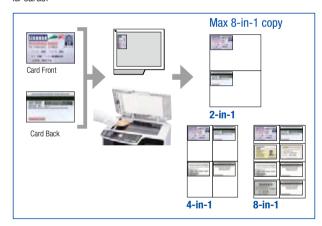

#### Quick ID Copy:

Copy both sides of one or more ID or business cards consecutively, and then print on a single page in N-in-1 format, reducing paper consumption.

#### Quick ID copy (Scanner glass only)

You can copy both sides of the card original to a single sheet, allowing you to save paper. Convenient for copying business cards, driver's licenses or ID cards.