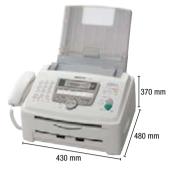

## кх-FL613/FL611

#### Speed

14 cpm (A4) Copy

#### **Paper Capacity**

ADF Up to 20 sheets

Paper Tray 250 sheets

#### **Main Features**

Laser Fax

- ▶ 14 cpm Laser Copier Function (A4)
- 20-Sheet Automatic Document Feeder
- ▶ 14.4 kbps fax modem
- ▶ Built-in fax memory of approx. 170 pages (Out-of-Paper reception)

#### Dimensions / Weight

Dimensions (W x D x H): 430 x 480 x 370 mm Weight:

Approx. 9.2 kg