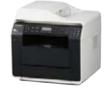

## KX-MB2170 / MB2130 / **MB2120**

#### KX-MB2130

#### **Speed**

Print 26 ppm (A4) Copy\* 26 cpm (A4)

Approx. 4.0 seconds/page Fax

\* Continuous copy of a single original.

#### **Paper Capacity**

ADF Up to 35 sheets

Paper Tray 250 sheets + 1 sheet manual tray

KX-MB2130