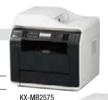

## KX-MB2575 / MB2545 / MB2515 / MB2270 / MB2230

DP-MB311 / MB310 DP-MB311 is planned to launch in April 2015.

#### KX-MB2575 / MB2545 / MB2515

#### Speed

Print 30 ppm (A4)
Copy\* 30 cpm (A4)

Fax Approx. 4.0 seconds/page

\* Continuous copy of a single original.

#### **Paper Capacity**

ADF\* Up to 50 sheets

Paper Tray 500 sheets + 50 sheets multi-purpose tray Max. 1.050 sheets\*\*

\* Reversing ADF \*\* Requires Optional Lower Input Tray

KX-MB2270

KX-MB2545