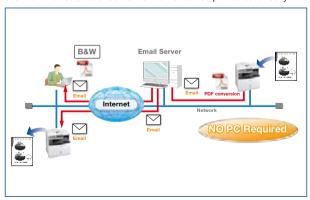

#### Print from Email Server

Scan-to-Email data received via the Internet can be printed out directly.

Note: Email text is not printed. Only the attached image data is printed.