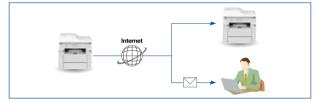

#### Internet Fax\*

#### High speed transmission to boost efficiency

The Internet Fax function dramatically increases fax transmission speed. Panasonic Internet Fax capability far exceeds any Super G3 transmission and with Internet Fax, large jobs can be quickly transmitted over the Internet. \*Available on the DP-MB311, DP-MB310, KX-MB2575 and KX-MB2545.