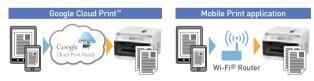

#### Print from mobile devices

The KX-MB2100 series is compatible with the Google Cloud Print<sup>™</sup> and Mobile Print application\*\*, enabling printing from mobile devices such as tablets and smartphones and giving your business the edge in today's fastmoving world.

#### Print from mobile devices

The DP-MB311/MB310 and KX-MB2500/MB2200 Series are compatible with the Mobile Print application\*, enabling printing from mobile devices such as tablets and smartphones and giving your business the edge in today's fast-moving world. Also The DP-MB311 is compatible with Google Cloud Print™. Planned to provide the application via App Store and Google Play™ by the beginning of 2015.