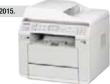

## KX-MB2170 / MB2130 / **MB2120**

#### KX-MB2170

#### Speed

Print 26 ppm (A4)

Copy\* 26 cpm (A4)

Approx. 4.0 seconds/page \* Continuous copy of a single original.

#### **Paper Capacity**

**ADF** Up to 35 sheets

Paper Tray 250 sheets + 1 sheet manual tray