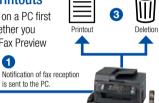

#### Web Fax Preview Function

#### **Reducing Unnecessary Printouts**

You can read the faxes you receive on a PC first via a web browser, then decide whether you want to print, save, or delete. Web Fax Preview minimises wasteful printouts.

#### Dimensions / Weight

Dimensions (W x D x H): 420 x 432 x 305 mm (excluding handset)

Weight: Approx. 12 kg (excluding toner and drum)

is sent to the PC.