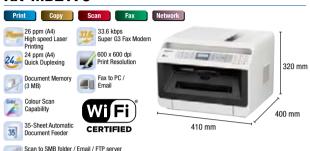

## KX-MB2170 / MB2130 / **MB2120**

#### Dimensions / Weight

Dimensions (W x D x H): 410 x 400 x 320 mm

Weight:

Approx. 12 kg (excluding toner cartridge)

#### Easy Scanning via Network

Paper documents can be easily scanned in colour and converted into PC data. The scanned data can be sent to a PC as editable text data, or saved to a SMB folder (Windows share folder) or an FTP server without using a PC.