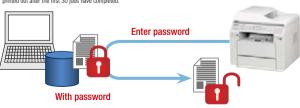

#### Secure printing\*

#### Keep your business secure

With Secure Print, you can prevent confidential documents from being leaked by protecting them with very high level security. Print data is password-protected and temporarily stored on your computer's hard drive. It can be retrieved and printed only when the password is entered on the printer. Plus, there is no limit to the number of pages you can store since, unlike most secure print systems that use memory-based storage, the secure print data is stored on your PC's hard drive.\*\*

\* Available on the DP-MB311

\*\* Up to 30 jobs can be printed at a time from print data on the hard drive. If there are more than 30 jobs, additional jobs can be printed out after the first 30 jobs have completed.

1 Store print data with password in HDD.

2 Enter password from the DP-MB311, then retrieve print data from the computer if password is correct and start print out.