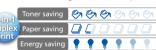

#### Save money

You'll also save plenty on consumables. With 2-in-1 duplex, you can slash paper consumption by as much as 75%, while cutting toner consumption

in half. Printer operating time is also reduced, saving electricity cost.