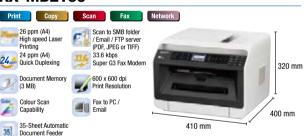

## KX-MB2170 / MB2130 / **MB2120**

#### Dimensions / Weight

Dimensions (W x D x H): 410 x 400 x 320 mm

Weight:

Approx. 12 kg (excluding toner cartridge)

#### Easy Scanning via Network

Paper documents can be easily scanned in colour and converted into PC data. The scanned data can be sent to a PC as editable text data, or saved to a SMB folder (Windows share folder) or an FTP server without using a PC.