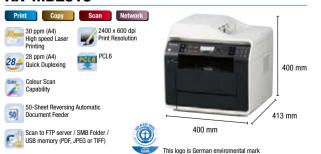

## KX-MB2575 / MB2545 / MB2515 / MB2270 / MB2230

DP-MB311 / MB310 DP-MB311 is planned to launch in April 2015.

#### Speed

Monochrome Laser MFF

 Print
 30 ppm (A4)

 Copy\*
 30 cpm (A4)

 Fax
 Approx. 4.0 seconds/pa

Fax Approx. 4.0 seconds/page
\* DP-MB310: Continuous copy of a single original.

DP-MB310

#### Paper Capacity

ADF\* Up to 50 sheets

Paper Tray 500 sheets + 50 sheets multi-purpose tray Max. 1.050 sheets\*\*

\* Reversing ADF \*\* Requires Optional Lower Input Trav

#### Dimensions / Weight

Dimensions (W x D x H): 400 x 413 x 400 mm Weiaht:

DP-MB311 / MB310 / KX-MB2575 / MB2545 / MB2515

Approx. 16 kg (excluding toner cartridge)

KX-MB2270 / MB2230

Approx. 15 kg (excluding toner cartridge)