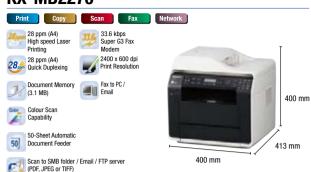

## KX-MB2270 / MB2230

#### Speed

Print 28 ppm (A4)
Copy\* 28 cpm (A4)

Fax Approx. 4.0 seconds/page

\* Continuous copy of a single original.

#### **Paper Capacity**

ADF Up to 50 sheets

Paper Tray 500 sheets + 1 sheet manual tray

KX-MB2230

#### Dimensions / Weight

Dimensions (W x D x H): 400 x 413 x 400 mm Weiaht:

DP-MB311 / MB310 / KX-MB2575 / MB2545 / MB2515

Approx. 16 kg (excluding toner cartridge)

KX-MB2270 / MB2230

Approx. 15 kg (excluding toner cartridge)