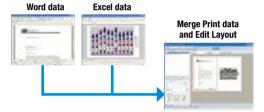

#### Easy Print Utility\*

#### **Data Merge and Print**

Lets you merge and print files created with different applications. You can rearrange pages into N-in-1 format, or add a header/footer/watermark before printing, then you can save it as a PDF file. This greatly reduces misprints.

#### **Easy Print Utility**

The Easy Print Utility is an integrated printing tool that lets you merge and print files created using different applications, such as Microsoft Word and Excel.