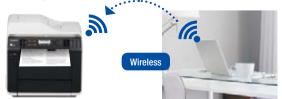

#### Built-In Wi-Fi® Wireless Network\*

#### Clutter-free wireless office network

Built-in Wi-Fi® enables a wireless connection to a network PC via your local network, without requiring a physical LAN connection. The WPS key permits you to easily configure a wireless network.