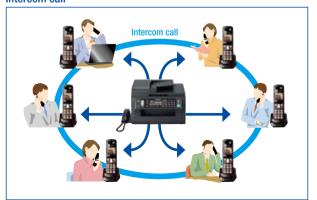

up>\*1</sup> ISO/IEC 19752 standard. \*2 Available on the KX-MB2575, KX-MB2545 and KX-MB2515. \*3 Available on the KX-MB2575, KX-MB2545 and KX-MB2515. \*4 75g/m²

Monochrome Laser MFP

## KX-**MB2061**

#### Speed 24 ppm (A4) Print Copy\* 24 cpm (A4) Fax Approx. 4.0 seconds/page \* Continuous copy of a single original. KX-MB2061

**Paper Capacity** 

Monochrome Laser MFF

ADF Up to 20 sheets Paper Trav 250 sheets

+ 1 sheet manual input tray

Advanced Features

#### **Built-in DECT Phone System**

#### **Expandable Cordless Handsets**

The KX-MB2061 comes with a DECT cordless handset. More cordless. handsets can be added for a total of six\*. Now everyone can have a phone at his or her own desk.

\* Cordless handset may not be available for purchase in some regions.



#### Intercom call



#### Voice to PC / Voice to Email

#### Transfer Voice Data to PC and Fmail

The KX-MB2061 can transfer voice data such as incoming messages, memos, or recorded conversations to an email address or PC for playback anvwhere.



#### Web Voice Playback

#### Confirm Recording Message via Browser

The KX-MB2061 records incoming messages, 2-way or memo messages. You can play them back via a web browser such as Internet Explorer.

#### Automatic Transfer of Voice and Received Fax

#### Access the Information You Need Anytime, Anywhere

The KX-MB2061 can automatically transfer recorded incoming messages (ICM) or received fax data to an email address\*1 or PC. So, you can stay informed and up to date even when you're away from the office.

\*1 Up to 6 Email addresses can be registered. This fun