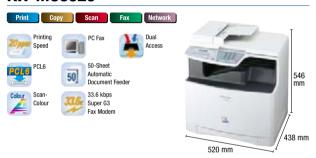

## KX-MC6260 / MC6020

#### Speed

Print (Mono / Colour) 20 / 20 ppm (A4)

Copy\* (Mono / Colour) 20 / 20 cpm (A4)

Fax

Colour Laser MFP

Approx. 4.0 seconds/page

\* Continuous copy of a single original.

#### **Paper Capacity**

ADF Up to 50 sheets

Paper Tray 250 sheets

Max. 770 sheets\*

\* Requires Optional Lower Input Tray

KX-MC6260

#### Dimensions / Weight

Dimensions (W x D x H): 520 x 438 x 546 mm

Weight:

Approx. 30 kg (excluding toner and drum)