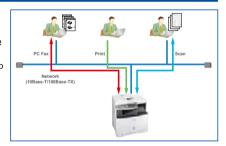

#### **Network Sharing**

A single MFP can be shared by all the PCs connected to the LAN. All your office staff can use the MFP as network printer, network scanner or PC Fax via network.