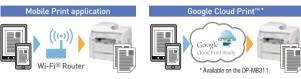

#### Mobile and remote printing

#### Print from mobile devices

The DP-MB311/MB310 and KX-MB2500/MB2200 Series are compatible with the Mobile Print application\*, enabling printing from mobile devices such as tablets and smartphones and giving your business the edge in today's fast-moving world. Also The DP-MB311 is compatible with Google Cloud Print™. Planned to provide the application via App Store and Google Play™ by the beginning of 2015.