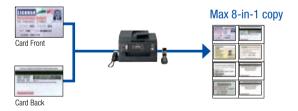

#### Quick ID Copy:

Copy both sides of one or more ID or business cards consecutively, and then print on a single page in N-in-1 format, reducing paper consumption.

#### Quick ID copy (Scanner glass only)

You can copy both sides of the card original to a single sheet, allowing you to save paper. Convenient for copying business cards, driver's licenses or ID cards.