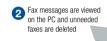

#### Web Fax Preview Function

#### **Reducing Unnecessary Printouts**

You can read the faxes you receive on a PC first via a web browser, then decide whether you want to print, save, or delete. Web Fax Preview minimises wasteful printouts.