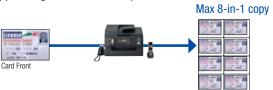

#### Quick ID Copy:

Copy both sides of one or more ID or business cards consecutively, and then print on a single page in N-in-1 format, reducing paper consumption.

#### Quick ID copy (Scanner glass only)

You can copy both sides of the card original to a single sheet, allowing you to save paper. Convenient for copying business cards, driver's licenses or ID cards.