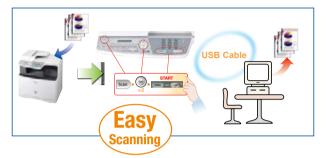

#### Easy Scanning (Colour Scan)

#### It's easy to send data to your PC.

Select SCAN mode and the destination PC (press "Set" key twice), then press the "START" key.

22

#### It's easy to send data to your PC.

Select SCAN mode and the destination PC (press Set key twice), then press the START key.