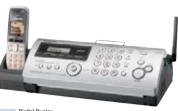

## KX-**MB2061**

#### **Built-in DECT Phone System**

#### **Expandable Cordless Handsets**

The KX-MB2061 comes with a DECT cordless handset. More cordless. handsets can be added for a total of six\*. Now everyone can have a phone at his or her own desk.

\* Cordless handset may not be available for purchase in some regions.