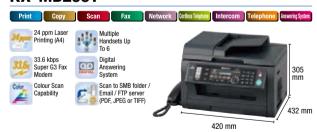

## KX-**MB2061**

#### Speed 24 ppm (A4) Print Copy\* 24 cpm (A4) Fax Approx. 4.0 seconds/page \* Continuous copy of a single original. KX-MB2061

**Paper Capacity** 

Monochrome Laser MFF

ADF Up to 20 sheets Paper Trav 250 sheets

+ 1 sheet manual input tray

Advanced Features

#### **Built-in DECT Phone System**

#### **Expandable Cordless Handsets**

The KX-MB2061 comes with a DECT cordless handset. More cordless. handsets can be added for a total of six\*. Now everyone can have a phone at his or her own desk.

\* Cordless handset may not be available for purchase in some regions.

#### Dimensions / Weight

Dimensions (W x D x H): 420 x 432 x 305 mm (excluding handset)

Weight: Approx. 12 kg (excluding toner and drum)

is sent to the PC.