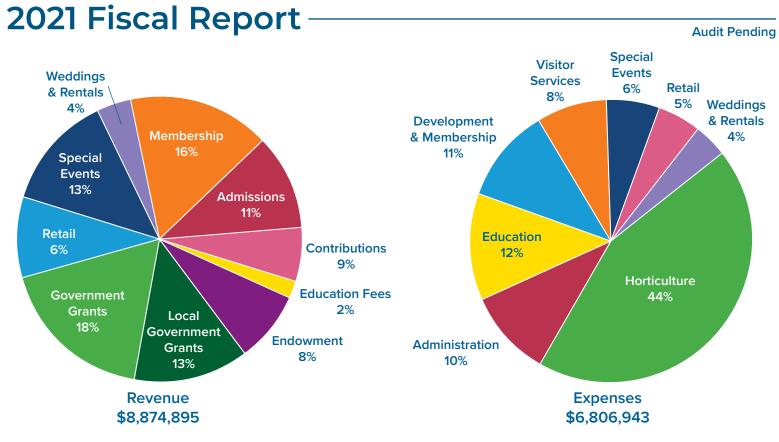

## **Member & Guest Services**

This past year, has been a year of milestones for Member and Guest Services. For the first time in the Garden's history we have surpassed \$1 million in Garden admission revenue, over half a million visitors and 4,900 new member families.

## Horticulture

The Horticulture Department has been hard at work keeping the gardens and landscapes in first-rate condition and expanding various collections and displays wherever possible. The Conifer Garden was upgraded with a new design and new plantings along the canal as well as the addition of a new stone garden. Le Jardin has a new plaza, paved walkway, and plantings, while NATO Hill and NATO Pond were further enhanced with many additional plants. A new fruit tree orchard was added near the Potager Kitchen Garden and WOW's Discovery Grove received additional flowering shrubs. The herbaceous layer in the Hydrangea Garden was enriched with many new plants as was the Rhododendron Glade.