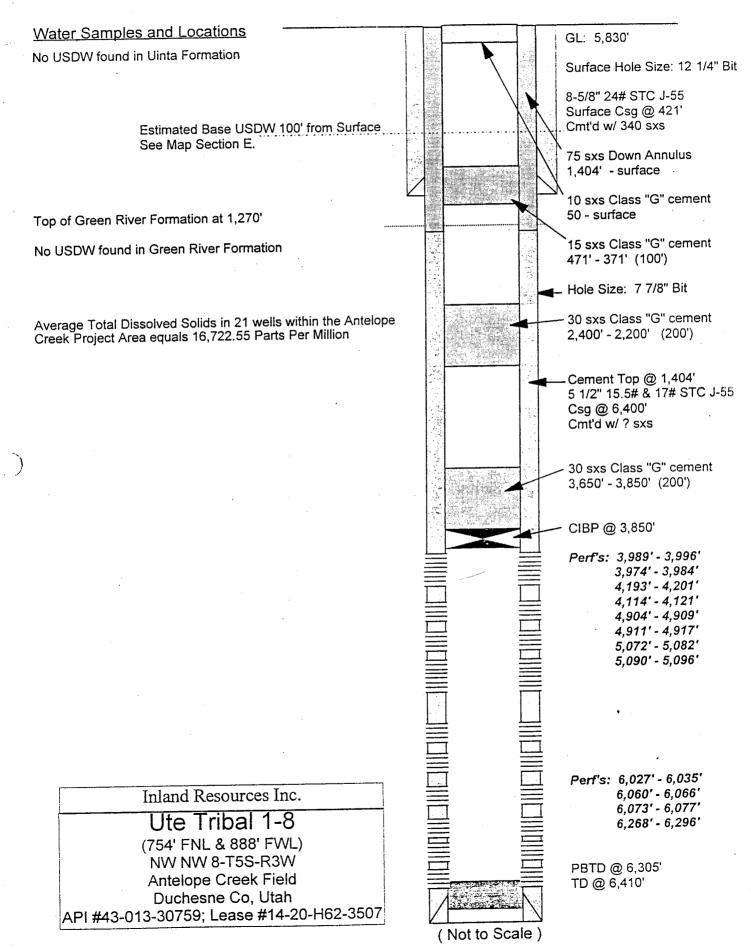

| 5.0            | · ·      |           |                       | UTAH OIL AN | ND GAS CONS | SERVATION C     | OMMISSIO         | N       |               | /              | Ч.         |                |
|----------------|----------|-----------|-----------------------|-------------|-------------|-----------------|------------------|---------|---------------|----------------|------------|----------------|
| REMARKS:       | WELL LOG | ELE       |                       | X           | WATER SANDS | LOCAT           | ION INSPECTE     |         |               | B. REPORT/abd. |            |                |
| 92120          | 3 Coors  | to EU     | urtson +              | 4.9-1-92    |             | 941101          | COMMEN           | CEL_IN. | JECTION       | 8-17-94        | ,          |                |
| 7-13-94        | EVEN     | tson 4    | O PETROBA             |             | 2-1-94      |                 |                  |         |               |                |            |                |
| 44             | Recon    | A         | in 10-11              | - 85        |             |                 |                  |         |               |                |            |                |
| *              | Recorr   | roletic   | m 9.0                 | 6.85        |             |                 |                  |         |               |                |            |                |
| $\mathbf{X}$   | Recor    | ndeti     | on 8-2                | 12-84       |             |                 |                  |         |               |                |            |                |
| DATE FILED     |          | 5-6-83    |                       |             |             |                 |                  |         |               | 14-20-+        | 62-35      | 507            |
| LAND: FEE & F  | PATENTED |           | EASE NO.              |             | PU          | IBLIC LEASE NO. |                  |         |               | INDIAN T       | 13507      | -7             |
| DRILLING APP   | ROVED    | 5-9-83    | -(OIL/GAS             |             |             |                 |                  |         |               |                |            |                |
| SPUDDED IN:    |          | 5-5-8     | 3                     |             |             |                 |                  |         |               |                |            |                |
| COMPLETED:     | 7-9-     | 83 P      | W PUT TO PROD         | UCING: 7-9- | 83          |                 |                  |         |               |                |            |                |
| INITIAL PRODU  | JCTION:  | 34 6      | BOPD, 3               | 31 MCF      | *176        | 3090,           | 8mc              | F *     | 15 BO         | P9,70          | MCF.       | * 39 BOR       |
| GRAVITY A.P.I. | 40       |           |                       |             |             |                 |                  |         |               |                | 1,         | ``             |
| GOR:           | 328/     | <b>∖ </b> | - 47111               |             |             |                 | 10.              | . +     | ★ 609(        | 1-3971         | I LG-RI    | RV )           |
| PRODUCING Z    |          | 097-      | 6296                  | L. GRE      | ENRI        | JER             | IGRE             | 20)     | <b>₮</b> 6ә91 | 1-4904         | 'IGRI      | $\overline{R}$ |
| TOTAL DEPTH    | 641      | 0'        |                       |             |             | •               |                  |         |               |                |            |                |
| WELL ELEVATIO  | on: 59   | 330'      | GL                    |             |             |                 |                  |         |               |                |            |                |
| DATE ABANDO    | NED:     |           | •                     | <u>^</u>    |             |                 |                  |         |               |                |            |                |
| FIELD:         | ₩i1dc    | at An     | ITELOPE               | E (REE      | Ŕ           |                 |                  |         |               |                |            |                |
| UNIT:          |          | ·         |                       |             | -           |                 |                  |         |               |                |            |                |
| COUNTY:        | Duche    | esne      |                       |             |             |                 |                  |         |               |                |            |                |
| WELL NO.       | Ute 1    | [ribal    | 1-8                   |             |             |                 | API              | #43-0   | 13-3075       | 9              |            |                |
| LOCATION       | 754      | F         | T. FROM (N) (St LINE, | 8           | 88 1        | FT. FROM 🕵) (W) | line. <b>NWN</b> | W       |               | 1/4 - 1/4 SEG  | c <u>8</u> | 1.             |
|                |          |           |                       |             |             |                 |                  |         |               |                |            |                |
| TWP.           | RGE      | SEC.      | OPERATOR              |             |             | TWP.            | RGE.             | SEC.    | OPERATOR      |                |            |                |