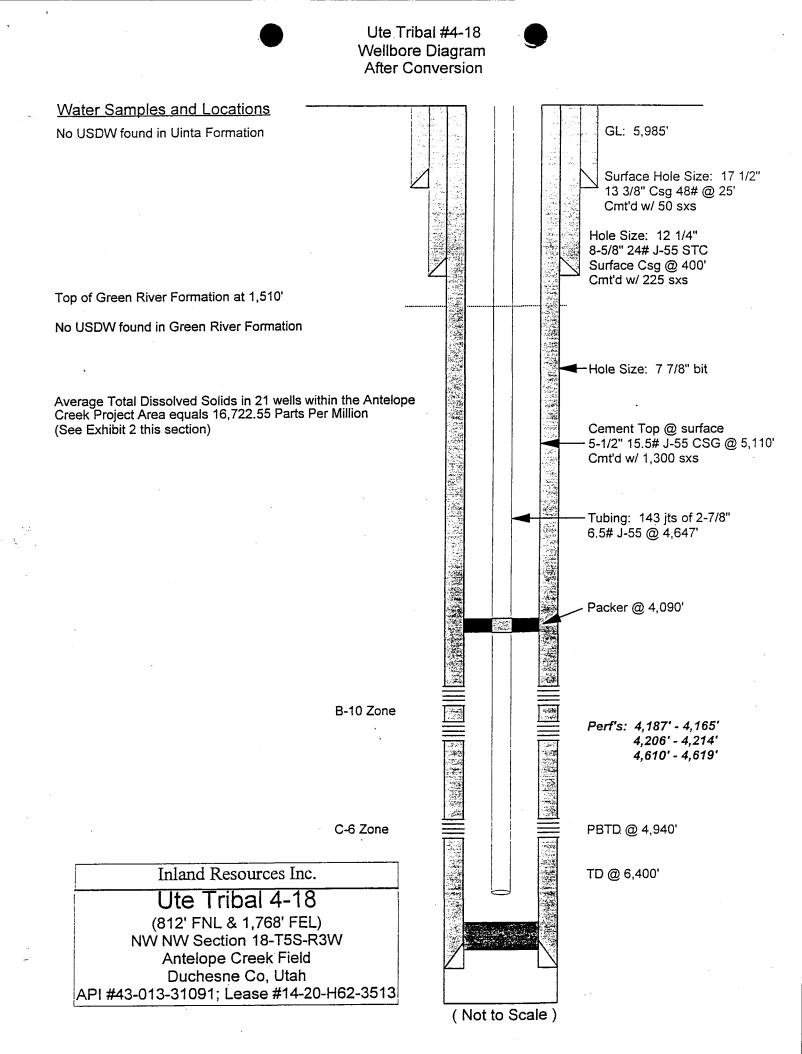

| 5.0            | · ·      |           |                       | UTAH OIL AN | ND GAS CONS | SERVATION C     | OMMISSIO         | N       |               | /              | Ч.         |                |
|----------------|----------|-----------|-----------------------|-------------|-------------|-----------------|------------------|---------|---------------|----------------|------------|----------------|
| REMARKS:       | WELL LOG | ELE       |                       | X           | WATER SANDS | LOCAT           | ION INSPECTE     |         |               | B. REPORT/abd. |            |                |
| 92120          | 3 Coors  | to EU     | urtson +              | 4.9-1-92    |             | 941101          | COMMEN           | CEL_IN. | JECTION       | 8-17-94        | ,          |                |
| 7-13-94        | EVEN     | tson 4    | O PETROBA             |             | 2-1-94      |                 |                  |         |               |                |            |                |
| 44             | Recon    | A         | in 10-11              | - 85        |             |                 |                  |         |               |                |            |                |
| *              | Recorr   | roletic   | m 9.0                 | 6.85        |             |                 |                  |         |               |                |            |                |
| $\mathbf{X}$   | Recor    | ndeti     | on 8-2                | 12-84       |             |                 |                  |         |               |                |            |                |
| DATE FILED     |          | 5-6-83    |                       |             |             |                 |                  |         |               | 14-20-+        | 62-35      | 507            |
| LAND: FEE & F  | PATENTED |           | EASE NO.              |             | PU          | IBLIC LEASE NO. |                  |         |               | INDIAN T       | 13507      | -7             |
| DRILLING APP   | ROVED    | 5-9-83    | -(OIL/GAS             |             |             |                 |                  |         |               |                |            |                |
| SPUDDED IN:    |          | 5-5-8     | 3                     |             |             |                 |                  |         |               |                |            |                |
| COMPLETED:     | 7-9-     | 83 P      | W PUT TO PROD         | UCING: 7-9- | 83          |                 |                  |         |               |                |            |                |
| INITIAL PRODU  | JCTION:  | 34 6      | BOPD, 3               | 31 MCF      | *176        | 3090,           | 8mc              | F *     | 15 BO         | P9,70          | MCF.       | * 39 BOR       |
| GRAVITY A.P.I. | 40       |           |                       |             |             |                 |                  |         |               |                | 1,         | ``             |
| GOR:           | 328/     | <b>∖ </b> | - 47111               |             |             |                 | 10.              | . +     | ★ 609(        | 1-3971         | I LG-RI    | RV )           |
| PRODUCING Z    |          | 097-      | 6296                  | L. GRE      | ENRI        | JER             | IGRE             | 20)     | <b>₮</b> 6ә91 | 1-4904         | 'IGRI      | $\overline{R}$ |
| TOTAL DEPTH    | 641      | 0'        |                       |             |             | •               |                  |         |               |                |            |                |
| WELL ELEVATIO  | on: 59   | 330'      | GL                    |             |             |                 |                  |         |               |                |            |                |
| DATE ABANDO    | NED:     |           | •                     | <u>^</u>    |             |                 |                  |         |               |                |            |                |
| FIELD:         | ₩i1dc    | at An     | ITELOPE               | E (REE      | Ŕ           |                 |                  |         |               |                |            |                |
| UNIT:          |          | ·         |                       |             | -           |                 |                  |         |               |                |            |                |
| COUNTY:        | Duche    | esne      |                       |             |             |                 |                  |         |               |                |            |                |
| WELL NO.       | Ute 1    | [ribal    | 1-8                   |             |             |                 | API              | #43-0   | 13-3075       | 9              |            |                |
| LOCATION       | 754      | F         | T. FROM (N) (St LINE, | 8           | 88 1        | FT. FROM 🕵) (W) | line. <b>NWN</b> | W       |               | 1/4 - 1/4 SEG  | c <u>8</u> | 1.             |
|                |          |           |                       |             |             |                 |                  |         |               |                |            |                |
| TWP.           | RGE      | SEC.      | OPERATOR              |             |             | TWP.            | RGE.             | SEC.    | OPERATOR      |                |            |                |