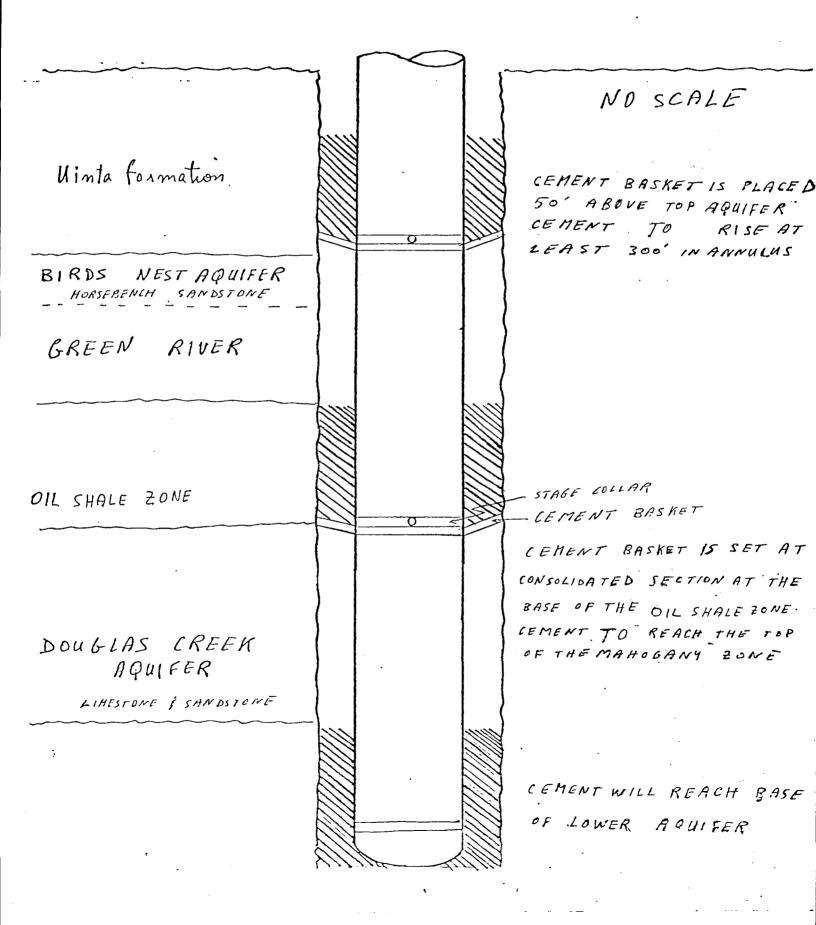

of the cement job performed.

E. The Operator of such well should notify U.S.G.S. 48 hours prior to commencement of casing and cementing activity, so a technician could be dispatched to witness the operations to verify compliance with casing and cementing program.

Attached Sketches:

- 1. Schematic of the required casing and cementing program.
- 2. Cross section of the Uinta Basin.
- 3. Schematic of the general ground water protection program.

E. W. Guynn District Oil and Gas Supervisor

AMR/kr



Figure 5.- View east of cross section of Uinta Basin showing stratigraphy and intertonguing of Tertiary rocks. Ute Tribal-1 (in section) is located about 8 miles southeast of the application area.

·· PARTIAL CASING & CEMENTING PROGRAM FOR WELLS IN NATURAL BUTTES FIELD · UINTAH COUNTY , UTAH





Phone: (303) 278-7030

May 5, 1983

i.

State of Utah Division of Oil, Gas and Mines 4241 State Office Bldg. Salt Lake City, Utah 84114

Attn: Mr. Norm Stout

Re: APD for the Ute Tribal 1-8 Section 8, T5S-R3W Duchesne County, Utah

Dear Mr. Stout:

Attached please find three copies of the State APD for the above referenced well.

Included with the State of Utah APD, please find the following:

- 1. A diagram of the BOP to be used on this well.
- 2. Multipoint Surface Use Plan
- 3. Survey plat
- 4. Topo map showing well location
- 5. A copy of the approved Federal APD

As we are in a hurry for your approval, would you please phone us with your permission to drill. Thank you very much.



Very truly yours,

peter)

FEDERAL EXPRESS

R. L. Martin Vice President Oil & Gas Operations

RLM:kr