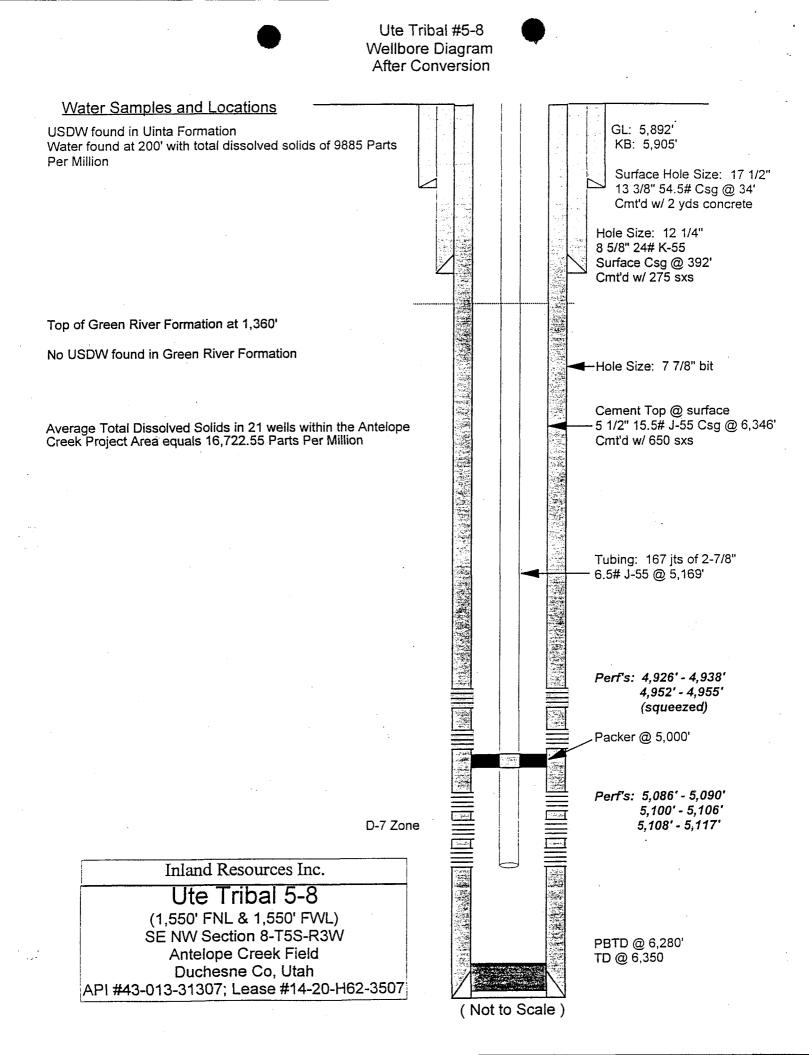

TO AN ENHANCED RECOVERY WELL WILL BE AS FOLLOWS:

- (1) Move in and rig up service unit (MIRUSU), trip out of hole (TOH) with rods and tubing.
- (2) Trip in hole (TIH) w/ bit and casing scraper to total depth (TD) to ensure that the casing is clean. Any fill encountered will be circulated out of the well.
- (3) Cement squeeze and/or isolate by CIBP selected perforations as required. The proposed downhole injection equipment will then be run on tubing and set at the appropriate depth.
- (4) The casing annulus will be filled with the recommended packer fluid.
- (5) Notify EPA of Mechanical Integrity Testing, with EPA authorized representative present, run MIT, if passed, place well on injection status upon approval from the Director.

Page 26 of 46 EPA Final Area Permit No. UT2736-00000









## APPENDIX B

## **REPORTING FORMS**

| 1. | EPA Form 7520- 7: | APPLICATION TO TRANSFER PERMIT                      |
|----|-------------------|-----------------------------------------------------|
| 2. | EPA Form 7520-10: | COMPLETION REPORT FOR BRINE DISPOSAL WELL           |
| 3. | EPA Form 7520-11: | ANNUAL DISPOSAL/INJECTION WELL<br>MONITORING REPORT |
| 4. | EPA Form 7520-12: | WELL REWORK RECORD                                  |
| 5. | EPA Form 7520-13: | PLUGGING RECORD                                     |
| 6. | EPA Form R8:      | MECHANICAL INTEGRITY PRESSURE TEST                  |
|    |                   |                                                     |

Page 31 of 46 EPA Final Area Permit No. UT2736-00000

|