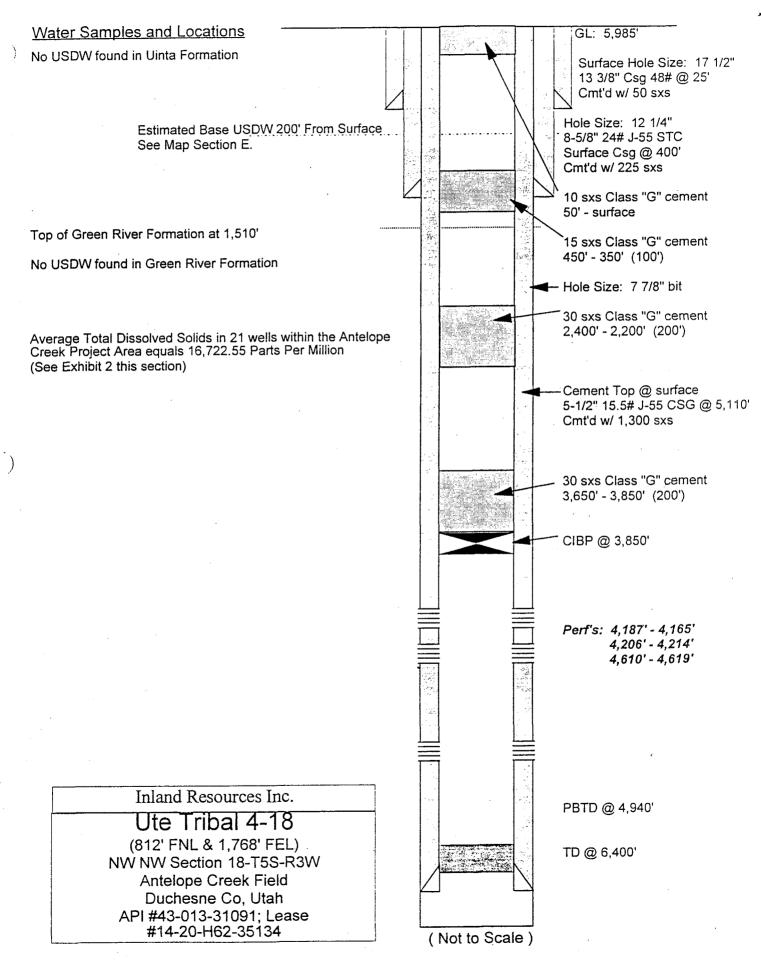

| 5.0            | · ·      |           |                       | UTAH OIL AN | ND GAS CONS | SERVATION C     | OMMISSIO         | N       |               | /              | Ч.         |                |
|----------------|----------|-----------|-----------------------|-------------|-------------|-----------------|------------------|---------|---------------|----------------|------------|----------------|
| REMARKS:       | WELL LOG | ELE       |                       | X           | WATER SANDS | LOCAT           | ION INSPECTE     |         |               | B. REPORT/abd. |            |                |
| 92120          | 3 Coors  | to EU     | urtson +              | 4.9-1-92    |             | 941101          | COMMEN           | CEL_IN. | JECTION       | 8-17-94        | ,          |                |
| 7-13-94        | EVEN     | tson 4    | O PETROBA             |             | 2-1-94      |                 |                  |         |               |                |            |                |
| 44             | Recon    | A         | in 10-11              | - 85        |             |                 |                  |         |               |                |            |                |
| *              | Recorr   | roletic   | m 9.0                 | 6.85        |             |                 |                  |         |               |                |            |                |
| $\mathbf{X}$   | Recor    | ndeti     | on 8-2                | 12-84       |             |                 |                  |         |               |                |            |                |
| DATE FILED     |          | 5-6-83    |                       |             |             |                 |                  |         |               | 14-20-+        | 62-35      | 507            |
| LAND: FEE & F  | PATENTED |           | EASE NO.              |             | PU          | IBLIC LEASE NO. |                  |         |               | INDIAN T       | 13507      | -7             |
| DRILLING APP   | ROVED    | 5-9-83    | -(OIL/GAS             |             |             |                 |                  |         |               |                |            |                |
| SPUDDED IN:    |          | 5-5-8     | 3                     |             |             |                 |                  |         |               |                |            |                |
| COMPLETED:     | 7-9-     | 83 P      | W PUT TO PROD         | UCING: 7-9- | 83          |                 |                  |         |               |                |            |                |
| INITIAL PRODU  | JCTION:  | 34 6      | BOPD, 3               | 31 MCF      | *176        | 3090,           | 8mc              | F *     | 15 BO         | P9,70          | MCF.       | * 39 BOR       |
| GRAVITY A.P.I. | 40       |           |                       |             |             |                 |                  |         |               |                | 1,         | ``             |
| GOR:           | 328/     | <b>∖ </b> | - 47111               |             |             |                 | 10.              | . +     | ★ 609(        | 1-3971         | I LG-RI    | RV )           |
| PRODUCING Z    |          | 097-      | 6296                  | L. GRE      | ENRI        | JER             | IGRE             | 20)     | <b>₮</b> 6ә91 | 1-4904         | 'IGRI      | $\overline{R}$ |
| TOTAL DEPTH    | 641      | 0'        |                       |             |             | •               |                  |         |               |                |            |                |
| WELL ELEVATIO  | on: 59   | 330'      | GL                    |             |             |                 |                  |         |               |                |            |                |
| DATE ABANDO    | NED:     |           | •                     | <u>^</u>    |             |                 |                  |         |               |                |            |                |
| FIELD:         | ₩i1dc    | at An     | ITELOPE               | E (REE      | Ŕ           |                 |                  |         |               |                |            |                |
| UNIT:          |          | ·         |                       |             | -           |                 |                  |         |               |                |            |                |
| COUNTY:        | Duche    | esne      |                       |             |             |                 |                  |         |               |                |            |                |
| WELL NO.       | Ute 1    | [ribal    | 1-8                   |             |             |                 | API              | #43-0   | 13-3075       | 9              |            |                |
| LOCATION       | 754      | F         | T. FROM (N) (St LINE, | 8           | 88 1        | FT. FROM 🕵) (W) | line. <b>NWN</b> | W       |               | 1/4 - 1/4 SEG  | c <u>8</u> | 1.             |
|                |          |           |                       |             |             |                 |                  |         |               |                |            |                |
| TWP.           | RGE      | SEC.      | OPERATOR              |             |             | TWP.            | RGE.             | SEC.    | OPERATOR      |                |            |                |