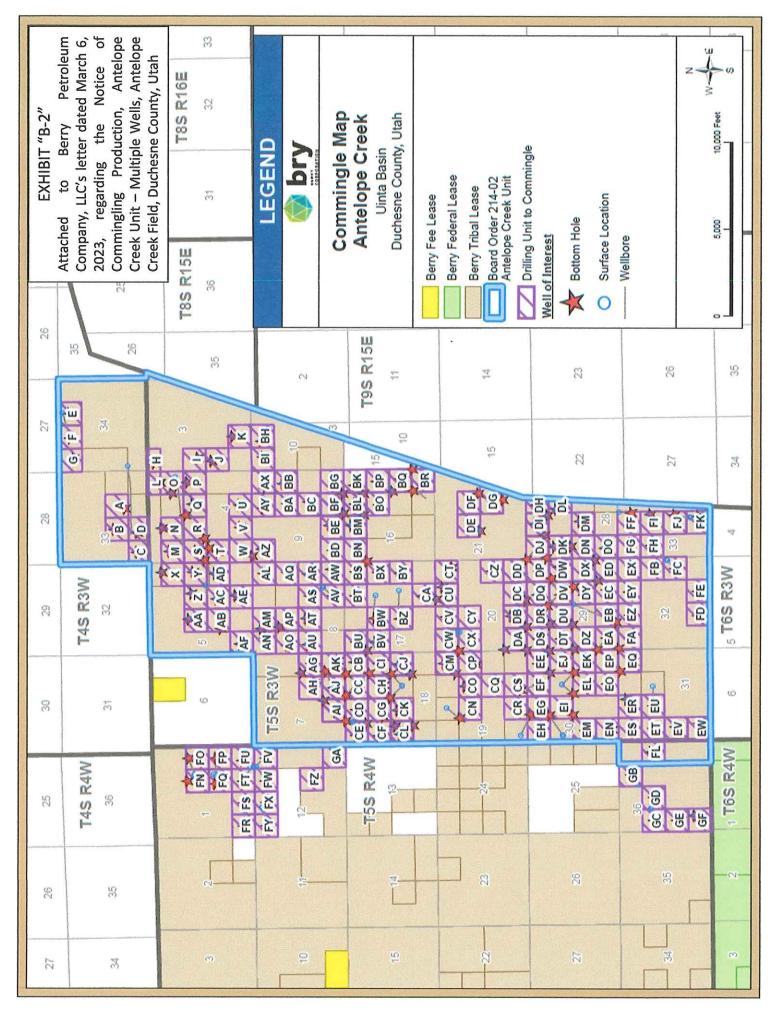

|                |                                                                                                                                                                                                                                                                                                                                                                                                                                                                                                                                                                                                                                                                                                     |       |

1



### Sundry Number: 122479 API Well Number: 43013307590000

AGK ENERGY LLC 705 CAMELOT LN HOUSTON, TX 77024

AVIVA SHIRA LIEBER 150 W END AVE, APT 4A NEW YORK CITY, NY 10023-5734

BELL & FAUDREE II 8180 LAKEVIEW CTR ODESSA, TX 79765

BRAVE RIVER PRODUCTION PO BOX 1362 BILLINGS, MT 59103

CHARLES R WIGGINS PO BOX 10589 MIDLAND, TX 79702-7589

CODVINGTON OG INC 13405 NW FRWAY #310 HOUSTON, TX 77040

DEBBI A HAACKE REV TR 7750 N MACARTHUR BLVD #120-121 IRVING, TX 75063

DONNA L NEIFEH 3 DORSET PLACE DALLAS, TX 75229

EOG RESOURCES INC PO BOX 4362 HOUSTON, TX 77210-4362

FRONT RANGE RESOURCES INC 1005 W PINE AVE MIDLAND, TX 79705-6522 AGK ENERGY LLC 624 WELLESLEY DRIVE HOUSTON, TX 77024

BALSAM PRODUCING PROPERTIES LLC PO BOX 1324 BILLINGS, MT 59103-1324

BEVERLY FISCHGRUND 1025 N CRESCENT DR