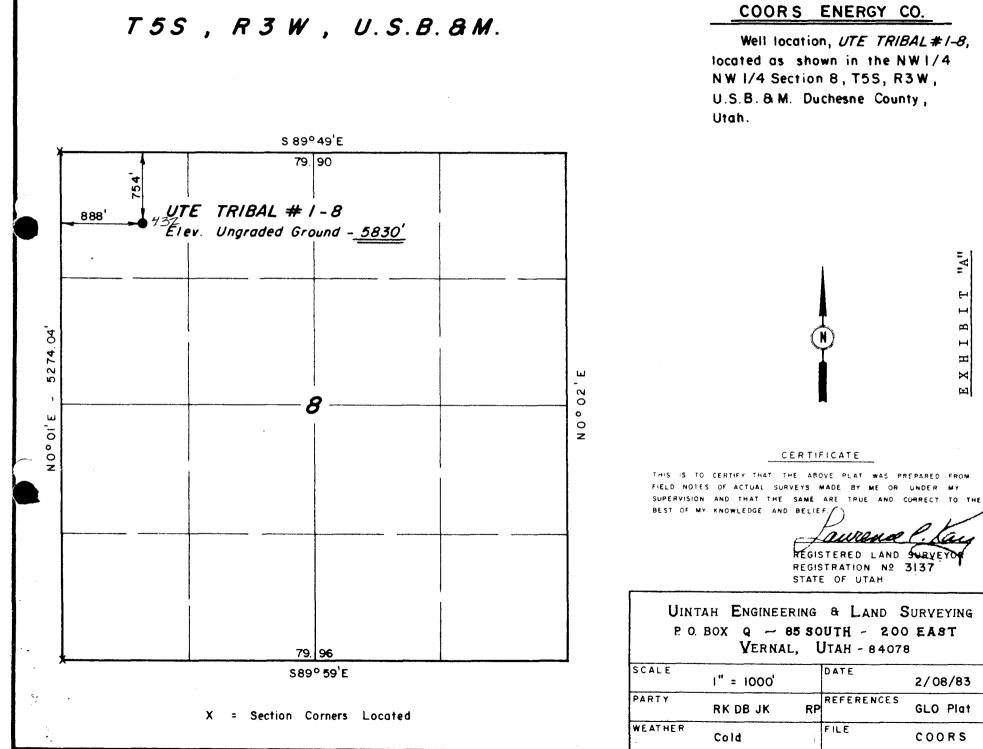

| 5.0            | · ·      |           |                       | UTAH OIL AN | ND GAS CONS | SERVATION C     | OMMISSIO         | N       |               | /              | Ч.         |                |
|----------------|----------|-----------|-----------------------|-------------|-------------|-----------------|------------------|---------|---------------|----------------|------------|----------------|
| REMARKS:       | WELL LOG | ELE       |                       | X           | WATER SANDS | LOCAT           | ION INSPECTE     |         |               | B. REPORT/abd. |            |                |
| 92120          | 3 Coors  | to EU     | urtson +              | 4.9-1-92    |             | 941101          | COMMEN           | CEL_IN. | JECTION       | 8-17-94        | ,          |                |
| 7-13-94        | EVEN     | tson 4    | O PETROBA             |             | 2-1-94      |                 |                  |         |               |                |            |                |
| 44             | Recon    | A         | in 10-11              | - 85        |             |                 |                  |         |               |                |            |                |
| *              | Recorr   | roletic   | m 9.0                 | 6.85        |             |                 |                  |         |               |                |            |                |
| $\mathbf{X}$   | Recor    | ndeti     | on 8-2                | 12-84       |             |                 |                  |         |               |                |            |                |
| DATE FILED     |          | 5-6-83    |                       |             |             |                 |                  |         |               | 14-20-+        | 62-35      | 507            |
| LAND: FEE & F  | PATENTED |           | EASE NO.              |             | PU          | IBLIC LEASE NO. |                  |         |               | INDIAN T       | 13507      | -7             |
| DRILLING APP   | ROVED    | 5-9-83    | -(OIL/GAS             |             |             |                 |                  |         |               |                |            |                |
| SPUDDED IN:    |          | 5-5-8     | 3                     |             |             |                 |                  |         |               |                |            |                |
| COMPLETED:     | 7-9-     | 83 P      | W PUT TO PROD         | UCING: 7-9- | 83          |                 |                  |         |               |                |            |                |
| INITIAL PRODU  | JCTION:  | 34 6      | BOPD, 3               | 31 MCF      | *176        | 3090,           | 8mc              | F *     | 15 BO         | P9,70          | MCF.       | * 39 BOR       |
| GRAVITY A.P.I. | 40       |           |                       |             |             |                 |                  |         |               |                | 1,         | ``             |
| GOR:           | 328/     | <b>∖ </b> | - 47111               |             |             |                 | 10.              | . +     | ★ 609(        | 1-3971         | I LG-RI    | RV )           |
| PRODUCING Z    |          | 097-      | 6296                  | L. GRE      | ENRI        | JER             | IGRE             | 20)     | <b>₮</b> 6ә91 | 1-4904         | 'IGRI      | $\overline{R}$ |
| TOTAL DEPTH    | 641      | 0'        |                       |             |             | •               |                  |         |               |                |            |                |
| WELL ELEVATIO  | on: 59   | 330'      | GL                    |             |             |                 |                  |         |               |                |            |                |
| DATE ABANDO    | NED:     |           | •                     | <u>^</u>    |             |                 |                  |         |               |                |            |                |
| FIELD:         | ₩i1dc    | at An     | ITELOPE               | E (REE      | Ŕ           |                 |                  |         |               |                |            |                |
| UNIT:          |          | ·         |                       |             | -           |                 |                  |         |               |                |            |                |
| COUNTY:        | Duche    | esne      |                       |             |             |                 |                  |         |               |                |            |                |
| WELL NO.       | Ute 1    | [ribal    | 1-8                   |             |             |                 | API              | #43-0   | 13-3075       | 9              |            |                |
| LOCATION       | 754      | F         | T. FROM (N) (St LINE, | 8           | 88 1        | FT. FROM 🕵) (W) | line. <b>NWN</b> | W       |               | 1/4 - 1/4 SEG  | c <u>8</u> | 1.             |
|                |          |           |                       |             |             |                 |                  |         |               |                |            |                |
| TWP.           | RGE      | SEC.      | OPERATOR              |             |             | TWP.            | RGE.             | SEC.    | OPERATOR      |                |            |                |