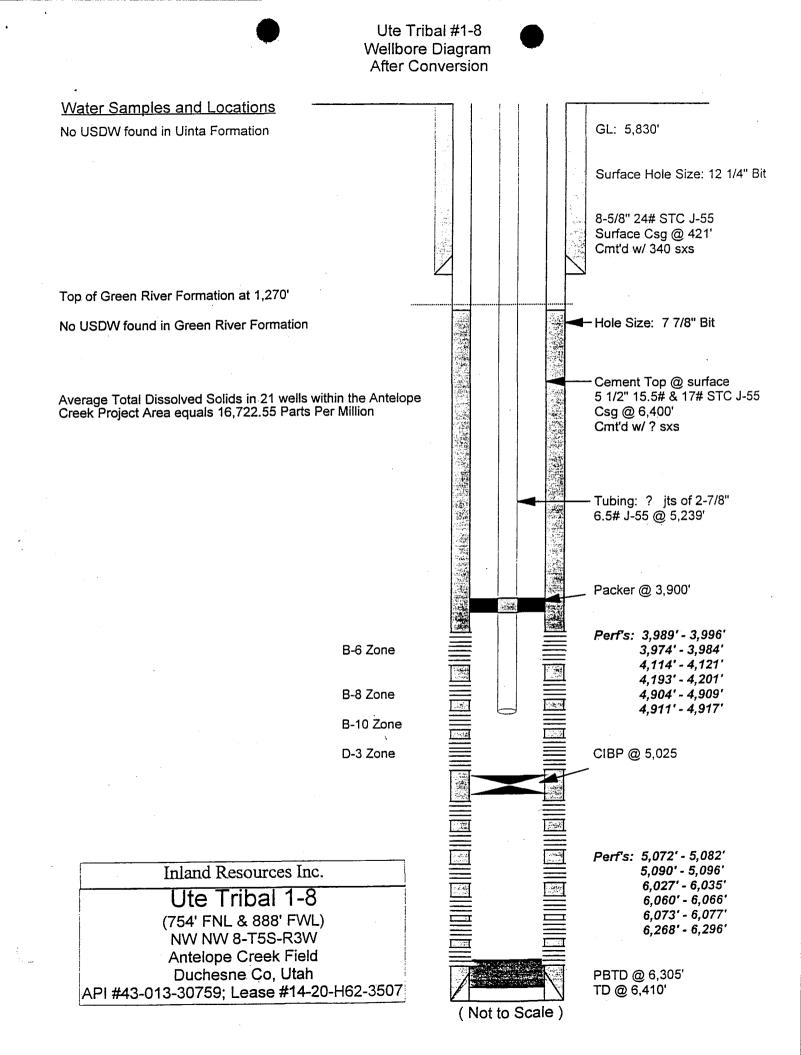

| 5.0            | · ·      |           |                       | UTAH OIL AN | ND GAS CONS | SERVATION C     | OMMISSIO         | N       |               | /              | Ч.         |                |
|----------------|----------|-----------|-----------------------|-------------|-------------|-----------------|------------------|---------|---------------|----------------|------------|----------------|
| REMARKS:       | WELL LOG | ELE       |                       | X           | WATER SANDS | LOCAT           | ION INSPECTE     |         |               | B. REPORT/abd. |            |                |
| 92120          | 3 Coors  | to EU     | urtson +              | 4.9-1-92    |             | 941101          | COMMEN           | CEL_IN. | JECTION       | 8-17-94        | ,          |                |
| 7-13-94        | EVEN     | tson 4    | O PETROBA             |             | 2-1-94      |                 |                  |         |               |                |            |                |
| 44             | Recon    | A         | in 10-11              | - 85        |             |                 |                  |         |               |                |            |                |
| *              | Recorr   | roletic   | m 9.0                 | 6.85        |             |                 |                  |         |               |                |            |                |
| $\mathbf{X}$   | Recor    | ndeti     | on 8-2                | 12-84       |             |                 |                  |         |               |                |            |                |
| DATE FILED     |          | 5-6-83    |                       |             |             |                 |                  |         |               | 14-20-+        | 62-35      | 507            |
| LAND: FEE & F  | PATENTED |           | EASE NO.              |             | PU          | IBLIC LEASE NO. |                  |         |               | INDIAN T       | 13507      | -7             |
| DRILLING APP   | ROVED    | 5-9-83    | -(OIL/GAS             |             |             |                 |                  |         |               |                |            |                |
| SPUDDED IN:    |          | 5-5-8     | 3                     |             |             |                 |                  |         |               |                |            |                |
| COMPLETED:     | 7-9-     | 83 P      | W PUT TO PROD         | UCING: 7-9- | 83          |                 |                  |         |               |                |            |                |
| INITIAL PRODU  | JCTION:  | 34 6      | BOPD, 3               | 31 MCF      | *176        | 3090,           | 8mc              | F *     | 15 BO         | P9,70          | MCF.       | * 39 BOR       |
| GRAVITY A.P.I. | 40       |           |                       |             |             |                 |                  |         |               |                | 1,         | ``             |
| GOR:           | 328/     | <b>∖ </b> | - 47111               |             |             |                 | 10.              | . +     | ★ 609(        | 1-3971         | I LG-RI    | RV )           |
| PRODUCING Z    |          | 097-      | 6296                  | L. GRE      | ENRI        | JER             | IGRE             | 20)     | <b>₮</b> 6ә91 | 1-4904         | 'IGRI      | $\overline{R}$ |
| TOTAL DEPTH    | 641      | 0'        |                       |             |             | •               |                  |         |               |                |            |                |
| WELL ELEVATIO  | on: 59   | 330'      | GL                    |             |             |                 |                  |         |               |                |            |                |
| DATE ABANDO    | NED:     |           | •                     | <u>^</u>    |             |                 |                  |         |               |                |            |                |
| FIELD:         | ₩i1dc    | at An     | ITELOPE               | E (REE      | Ŕ           |                 |                  |         |               |                |            |                |
| UNIT:          |          | ·         |                       |             | -           |                 |                  |         |               |                |            |                |
| COUNTY:        | Duche    | esne      |                       |             |             |                 |                  |         |               |                |            |                |
| WELL NO.       | Ute 1    | [ribal    | 1-8                   |             |             |                 | API              | #43-0   | 13-3075       | 9              |            |                |
| LOCATION       | 754      | F         | T. FROM (N) (St LINE, | 8           | 88 1        | FT. FROM 🕵) (W) | line. <b>NWN</b> | W       |               | 1/4 - 1/4 SEG  | c <u>8</u> | 1.             |
|                |          |           |                       |             |             |                 |                  |         |               |                |            |                |
| TWP.           | RGE      | SEC.      | OPERATOR              |             |             | TWP.            | RGE.             | SEC.    | OPERATOR      |                |            |                |