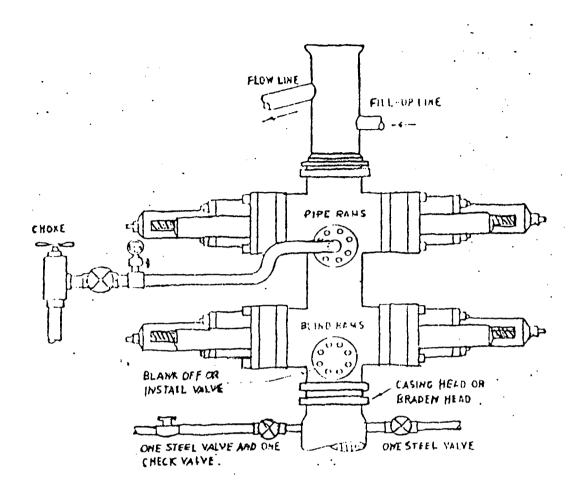

f the Secretary of the Interior or his representative.

The lessee agrees promptly to notify the oil and gas supervisor of any change in the designated operator. GULF OIL CORPORATION

W. R. Wimbish (Signature o'Arttorney-in-Fact

P.O. Box 2619, Casper, WY 82602

February 7, 1983

1

ownership information shown on the map of a specific tract of land for anything except casual use to give a general land pattern. The official land records in appropriate offices of the Bureau of Land Management should be checked for accurate and up-to-date status on any specific tract of land. BLM would appreciate your submitting information on any errors, corrections or inaccuracies on the map to the respective Bureau of Land Management Office from which the maps were obtained.



# SPECIAL BOP INSTRUCTIONS



THE FOLLOWING CONSTITUTE MINIMUM BLOWOUT PREVENTER REQUIREMENTS

- A. One double gate blowout preventer with lower rams blind and upper rams for pipe, all hydraulically controlled, opening on preventers between rams.
- B. Opening to be flanged, studded or clamped and at least two inches diameter.
- C. All connections from operating manifold to preventers to be all steel hose or tube a minimum of one inch in diameter.
- D. The available closing pressure shall be at least 15% in excess of that required with sufficient volume to operate the preventers.
- E. All connections to and from preventers to have a pressure rating equivalent to that of the BOPs.
- F. Manual controls to be installed before drilling cement plug.
- G. Valve to control flow through drill pipe to be located on Rig floor.