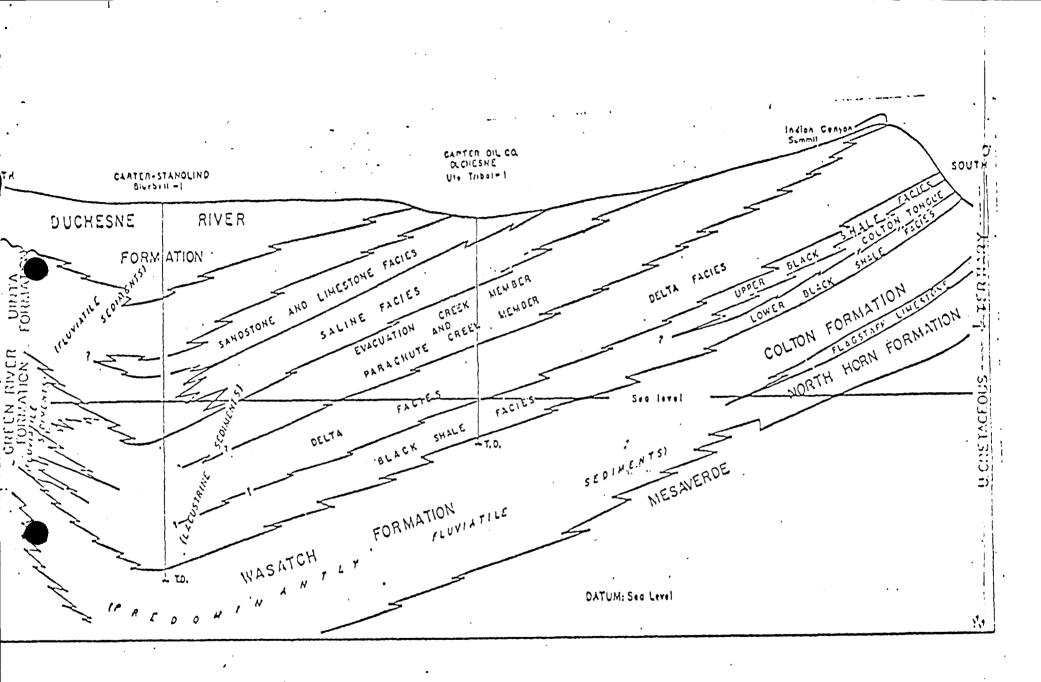

ating them), depending on the individual cases will be considered for approval.
- D. When the above mentioned well is to be abandoned, inner-casing plugs will have to be placed at the same depth as the above mentioned annulus cement jobs.

The use of cement bond logs will verify the authenticity of the cement job performed.

E. The Operator of such well should notify U.S.G.S. 48 hours prior to commencement of casing and cementing activity, so a technician could be dispatched to witness the operations to verify compliance with casing and cementing program.

Attached Sketches:

- 1. Schematic of the required casing and cementing program.
- 2. Cross section of the Uinta Basin.
- 3. Schematic of the general ground water protection program.

E. W. Guynn District Oil and Gas Supervisor

AMR/kr



Figure 5.- View east of cross section of Uinta Basin showing stratigraphy and intertonguing of Tertiary rocks. Ute Tribal-1 (in section) is located about 8 miles southeast of the application area.

·· PARTIAL CASING & CEMENTING PROGRAM FOR WELLS IN NATURAL BUTTES FIELD · UINTAH COUNTY , UTAH





Phone: (303) 278-7030

May 5, 1983

i.

State of Utah Division of Oil, Gas and Mines 4241 State Office Bldg. Salt Lake City, Utah 84114

Attn: Mr. Norm Stout

Re: APD for the Ute Tribal 1-8 Section 8, T5S-R3W Duchesne County, Utah

Dear Mr. Stout:

Attached please find three copies of the State APD for the above referenced well.

Included with the State of Utah APD, please find the following:

- 1. A diagram of the BOP to be used on this well.
- 2. Multipoint Surface Use Plan
- 3. Survey plat
-