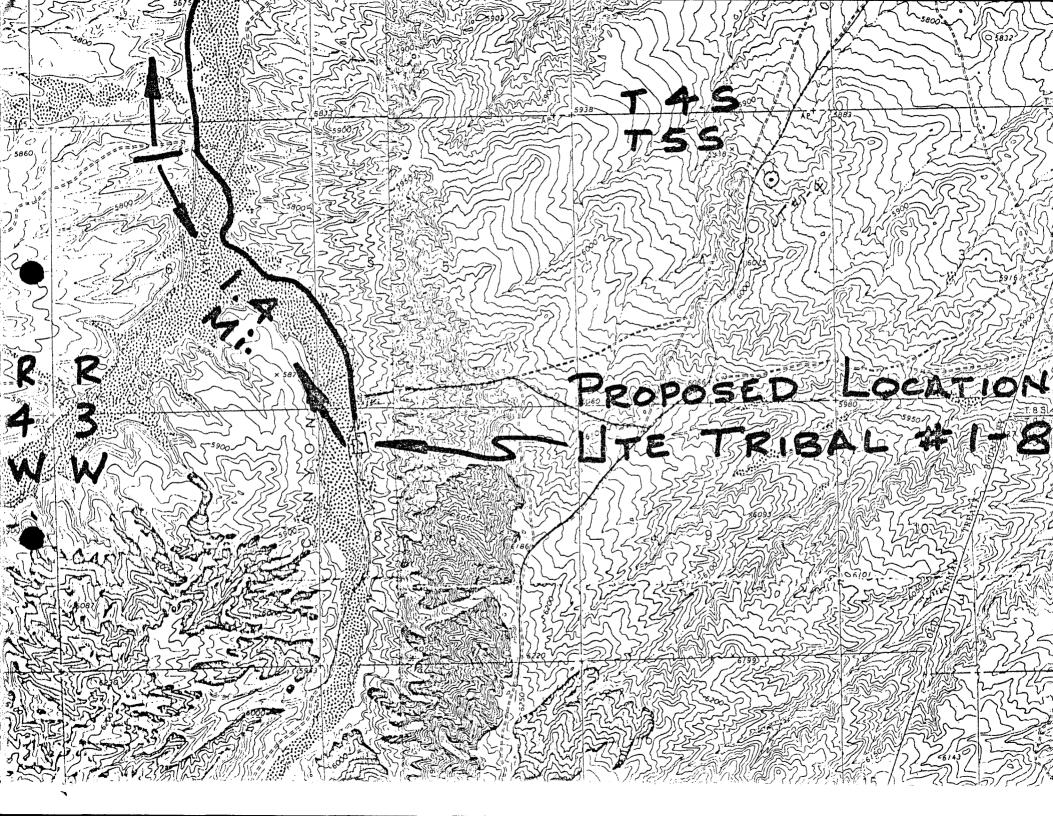

| 5.0            | · ·      |           |                       | UTAH OIL AN | ND GAS CONS | SERVATION C     | OMMISSIO         | N       |               | /              | Ч.         |                |
|----------------|----------|-----------|-----------------------|-------------|-------------|-----------------|------------------|---------|---------------|----------------|------------|----------------|
| REMARKS:       | WELL LOG | ELE       |                       | X           | WATER SANDS | LOCAT           | ION INSPECTE     |         |               | B. REPORT/abd. |            |                |
| 92120          | 3 Coors  | to EU     | urtson +              | 4.9-1-92    |             | 941101          | COMMEN           | CEL_IN. | JECTION       | 8-17-94        | ,          |                |
| 7-13-94        | EVEN     | tson 4    | O PETROBA             |             | 2-1-94      |                 |                  |         |               |                |            |                |
| 44             | Recon    | A         | in 10-11              | - 85        |             |                 |                  |         |               |                |            |                |
| *              | Recorr   | roletic   | m 9.0                 | 6.85        |             |                 |                  |         |               |                |            |                |
| $\mathbf{X}$   | Recor    | ndeti     | on 8-2                | 12-84       |             |                 |                  |         |               |                |            |                |
| DATE FILED     |          | 5-6-83    |                       |             |             |                 |                  |         |               | 14-20-+        | 62-35      | 507            |
| LAND: FEE & F  | PATENTED |           | EASE NO.              |             | PU          | IBLIC LEASE NO. |                  |         |               | INDIAN T       | 13507      | -7             |
| DRILLING APP   | ROVED    | 5-9-83    | -(OIL/GAS             |             |             |                 |                  |         |               |                |            |                |
| SPUDDED IN:    |          | 5-5-8     | 3                     |             |             |                 |                  |         |               |                |            |                |
| COMPLETED:     | 7-9-     | 83 P      | W PUT TO PROD         | UCING: 7-9- | 83          |                 |                  |         |               |                |            |                |
| INITIAL PRODU  | JCTION:  | 34 6      | BOPD, 3               | 31 MCF      | *176        | 3090,           | 8mc              | F *     | 15 BO         | P9,70          | MCF.       | * 39 BOR       |
| GRAVITY A.P.I. | 40       |           |                       |             |             |                 |                  |         |               |                | 1,         | ``             |
| GOR:           | 328/     | <b>∖ </b> | - 47111               |             |             |                 | 10.              | . +     | ★ 609(        | 1-3971         | I LG-RI    | RV )           |
| PRODUCING Z    |          | 097-      | 6296                  | L. GRE      | ENRI        | JER             | IGRE             | 20)     | <b>₮</b> 6ә91 | 1-4904         | 'IGRI      | $\overline{R}$ |
| TOTAL DEPTH    | 641      | 0'        |                       |             |             | •               |                  |         |               |                |            |                |
| WELL ELEVATIO  | on: 59   | 330'      | GL                    |             |             |                 |                  |         |               |                |            |                |
| DATE ABANDO    | NED:     |           | •                     | <u>^</u>    |             |                 |                  |         |               |                |            |                |
| FIELD:         | ₩i1dc    | at An     | ITELOPE               | E (REE      | Ŕ           |                 |                  |         |               |                |            |                |
| UNIT:          |          | ·         |                       |             | -           |                 |                  |         |               |                |            |                |
| COUNTY:        | Duche    | esne      |                       |             |             |                 |                  |         |               |                |            |                |
| WELL NO.       | Ute 1    | [ribal    | 1-8                   |             |             |                 | API              | #43-0   | 13-3075       | 9              |            |                |
| LOCATION       | 754      | F         | T. FROM (N) (St LINE, | 8           | 88 1        | FT. FROM 🕵) (W) | line. <b>NWN</b> | W       |               | 1/4 - 1/4 SEG  | c <u>8</u> | 1.             |
|                |          |           |                       |             |             |                 |                  |         |               |                |            |                |
| TWP.           | RGE      | SEC.      | OPERATOR              |             |             | TWP.            | RGE.             | SEC.    | OPERATOR      |                |            |                |