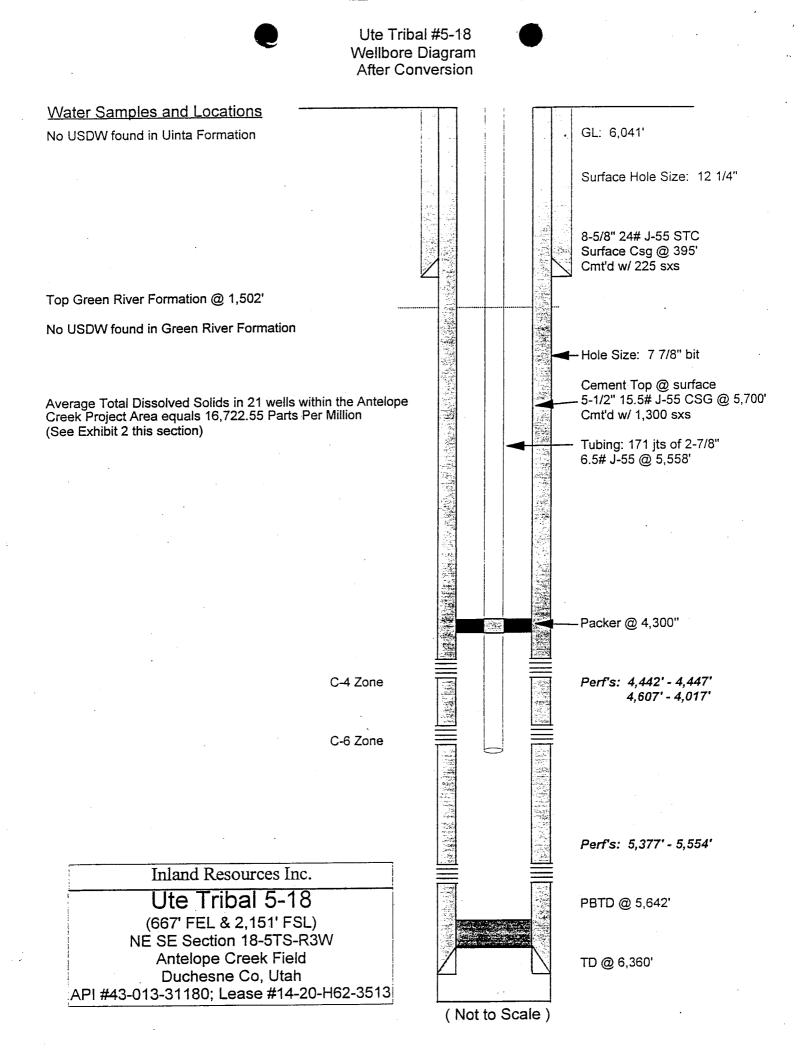

AN ENHANCED RECOVERY WELL WILL BE AS FOLLOWS:

- (1) Move in and rig up service unit (MIRUSU), trip out of hole (TOH) with rods and tubing.
- (2) Trip in hole (TIH) w/ bit and casing scraper to total depth (TD) to ensure that the casing is clean. Any fill encountered will be circulated out of the well.
- (3) Cement squeeze and/or isolate by CIBP selected perforations as required. The proposed downhole injection equipment will then be run on tubing and set at the appropriate depth.
- (4) The casing annulus will be filled with the recommended packer fluid.
- (5) Notify EPA of Mechanical Integrity Testing, with EPA authorized representative present, run MIT, if passed, place well on injection status upon approval from the Director.

Page 26 of 46 EPA Final Area Permit No. UT2736-00000









## APPENDIX B

## **REPORTING FORMS**

| 1. | EPA Form 7520- 7: | APPLICATION TO TRANSFER PERMIT                      |
|----|-------------------|-----------------------------------------------------|
| 2. | EPA Form 7520-10: | COMPLETION REPORT FOR BRINE DISPOSAL WELL           |
| 3. | EPA Form 7520-11: | ANNUAL DISPOSAL/INJECTION WELL<br>MONITORING REPORT |
| 4. | EPA Form 7520-12: | WELL REWORK RECORD                                  |
| 5. | EPA Form 7520-13: | PLUGGING RECORD                                     |
| 6. | EPA Form R8:      | MECHANICAL INTEGRITY PRESSURE TEST                  |
|    |                   |                                                     |

Page 31 of 46 EPA Final Area Permit No. UT2736-00000

|