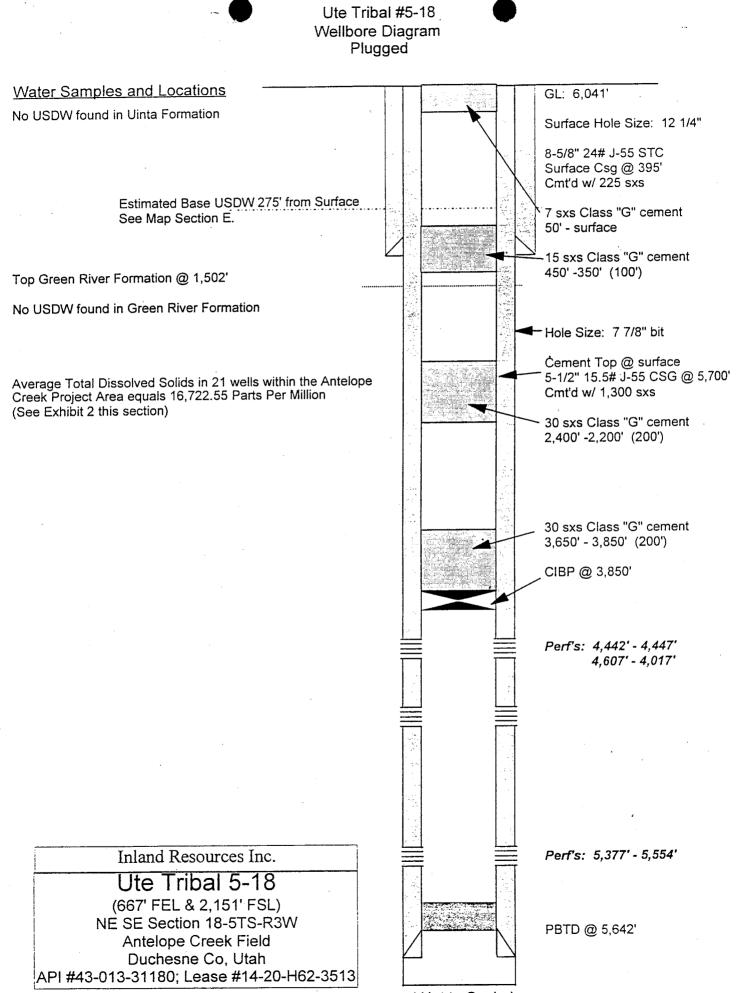

| 5.0            | · ·      |           |                       | UTAH OIL AN | ND GAS CONS | SERVATION C     | OMMISSIO         | N       |               | /              | Ч.         |                |
|----------------|----------|-----------|-----------------------|-------------|-------------|-----------------|------------------|---------|---------------|----------------|------------|----------------|
| REMARKS:       | WELL LOG | ELE       |                       | X           | WATER SANDS | LOCAT           | ION INSPECTE     |         |               | B. REPORT/abd. |            |                |
| 92120          | 3 Coors  | to EU     | urtson +              | 4.9-1-92    |             | 941101          | COMMEN           | CEL_IN. | JECTION       | 8-17-94        | ,          |                |
| 7-13-94        | EVEN     | tson 4    | O PETROBA             |             | 2-1-94      |                 |                  |         |               |                |            |                |
| 44             | Recon    | A         | in 10-11              | - 85        |             |                 |                  |         |               |                |            |                |
| *              | Recorr   | roletic   | m 9.0                 | 6.85        |             |                 |                  |         |               |                |            |                |
| $\mathbf{X}$   | Recor    | ndeti     | on 8-2                | 12-84       |             |                 |                  |         |               |                |            |                |
| DATE FILED     |          | 5-6-83    |                       |             |             |                 |                  |         |               | 14-20-+        | 62-35      | 507            |
| LAND: FEE & F  | PATENTED |           | EASE NO.              |             | PU          | IBLIC LEASE NO. |                  |         |               | INDIAN T       | 13507      | -7             |
| DRILLING APP   | ROVED    | 5-9-83    | -(OIL/GAS             |             |             |                 |                  |         |               |                |            |                |
| SPUDDED IN:    |          | 5-5-8     | 3                     |             |             |                 |                  |         |               |                |            |                |
| COMPLETED:     | 7-9-     | 83 P      | W PUT TO PROD         | UCING: 7-9- | 83          |                 |                  |         |               |                |            |                |
| INITIAL PRODU  | JCTION:  | 34 6      | BOPD, 3               | 31 MCF      | *176        | 3090,           | 8mc              | F *     | 15 BO         | P9,70          | MCF.       | * 39 BOR       |
| GRAVITY A.P.I. | 40       |           |                       |             |             |                 |                  |         |               |                | 1,         | ``             |
| GOR:           | 328/     | <b>∖ </b> | - 47111               |             |             |                 | 10.              | . +     | ★ 609(        | 1-3971         | I LG-RI    | RV )           |
| PRODUCING Z    |          | 097-      | 6296                  | L. GRE      | ENRI        | JER             | IGRE             | 20)     | <b>₮</b> 6ә91 | 1-4904         | 'IGRI      | $\overline{R}$ |
| TOTAL DEPTH    | 641      | 0'        |                       |             |             | •               |                  |         |               |                |            |                |
| WELL ELEVATIO  | on: 59   | 330'      | GL                    |             |             |                 |                  |         |               |                |            |                |
| DATE ABANDO    | NED:     |           | •                     | <u>^</u>    |             |                 |                  |         |               |                |            |                |
| FIELD:         | ₩i1dc    | at An     | ITELOPE               | E (REE      | Ŕ           |                 |                  |         |               |                |            |                |
| UNIT:          |          | ·         |                       |             | -           |                 |                  |         |               |                |            |                |
| COUNTY:        | Duche    | esne      |                       |             |             |                 |                  |         |               |                |            |                |
| WELL NO.       | Ute 1    | [ribal    | 1-8                   |             |             |                 | API              | #43-0   | 13-3075       | 9              |            |                |
| LOCATION       | 754      | F         | T. FROM (N) (St LINE, | 8           | 88 1        | FT. FROM 🕵) (W) | line. <b>NWN</b> | W       |               | 1/4 - 1/4 SEG  | c <u>8</u> | 1.             |
|                |          |           |                       |             |             |                 |                  |         |               |                |            |                |
| TWP.           | RGE      | SEC.      | OPERATOR              |             |             | TWP.            | RGE.             | SEC.    | OPERATOR      |                |            |                |