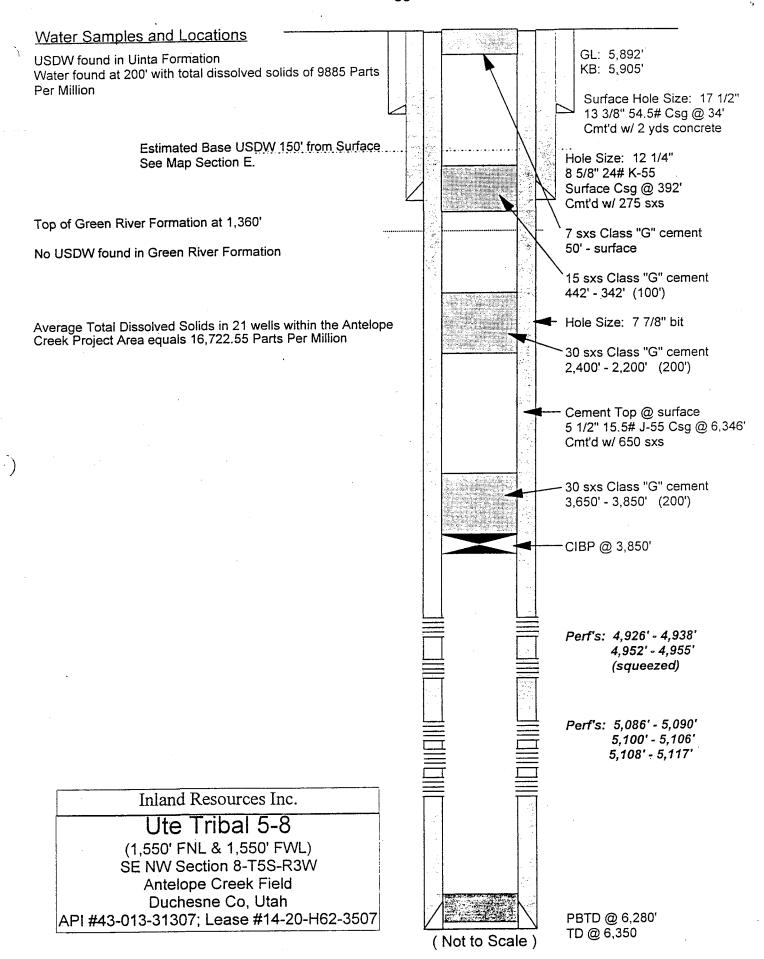

nt) @ 2400'.
- 5. Set 100' cement plug (15 sxs class G cement) across base of surface (471'-371').
- 6. Set 50' cement plug (8 sxs class G cement) from 50' to surface.
- 7. Pump 75 sxs down annulus or until full returns
- 8. Set P&A marker.

## Ute Tribal #1-8 Wellbore Diagram Plugged



# **Petroglyph Operating Company**

Ute Tribal #5-8 T5S, R3W, Section 8

Plugging and Abandonment Plan

## Primary Plan

- 1. POOH w/ tubulars.
- 2. RIH Set CIBP @ 4900'.
- 3. Set 200' cement plug (30 sxs class G cement) above CIBP.
- 4. Set 200' cement plug (30 sxs class G cement) @ 2400'.
- 5. Set 100' cement plug (15 sxs class G cement) across base of surface (442'-342').
- 6. Set 50' cement plug (8 sxs class G cement) from 50' to surface.
- 7. Set P&A marker.

Ute Tribal #5-8 Wellbore Diagram Plugged



## **Petroglyph Operating Company**

Ute Tribal #4-18 T5S, R3W, Section 18

Plugging and Abandonment Plan

## Primary Plan

- 1. POOH w/ tubulars.
- 2. RIH Set CIBP @ 4050'.
- 3. Set 200' cement plug (30 sxs class G cement) above CIBP.
- 4. Set 200' cement plug (30 sxs class G cement) @ 2400'.
- 5. Set 100' cement plug (15 sxs class G cement) across base of surface (450'-350').
- 6. Set 50' cement plug (8 sxs class G cement) from 50' to surface.
- 7. Set P&A marker.





# Petroglyph Operating Company

Ute Tribal #5-18 T5S, R3W, Section 18

Plugging and Abandonment Plan

## **Primary Plan**

- 1. POOH w/ tubulars.
- 2. RIH Set CIBP @ 4350'.
- 3. Set 200' cement plug (30 sxs class G cement) above CIBP.
- 4. Set 200' cement plug (30 sxs class G cement) @ 2400'.
- 5. Set 100' cement plug (1