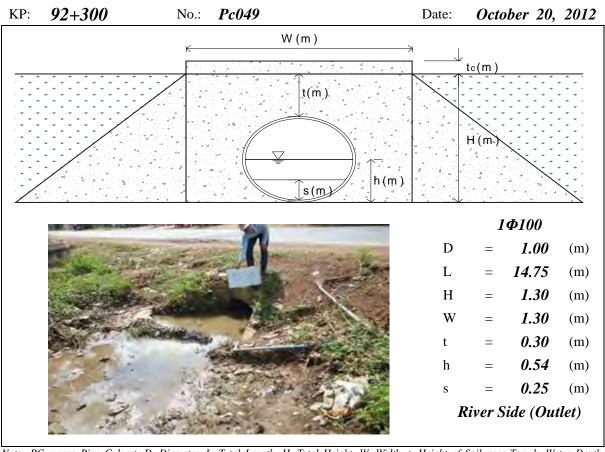

al Length, H=Total Height, W=Width, t=Height of Soil over Top, h=Water Depth, s=Deposition Height, N/A means data not available, River means the Tonle Sap River





Note: PC means Pipe Culvert, D=Diameter, L=Total Length, H=Total Height, W=Width, t=Height of Soil over Top, h=Water Depth, s=Deposition Height, N/A means data not available, River means the Tonle Sap River





Note: PC means Pipe Culvert, D=Diameter, L=Total Length, H=Total Height, W=Width, t=Height of Soil over Top, h=Water Depth, s=Deposition Height, N/A means data not available, River means the Tonle Sap River





Note: PC means Pipe Culvert, D=Diameter, L=Total Length, H=Total Height, W=Width, t=Height of Soil over Top, h=Water Depth, s=Deposition Height, N/A means data not available, River means the Tonle Sap River





Note: PC means Pipe Culvert, D=Diameter, L=Total Length, H=Total Height, W=Width, t=Height of Soil over Top, h=Water Depth, s=Deposition Height, N/A means data not available, River means the Tonle Sap River





Note: PC means Pipe Culvert, D=Diameter, L=Total Length, H=Total Height, W=Width, t=Height of Soil over Top, h=Water Depth, s=Deposition Height, N/A means data not available, River means the Tonle Sap River





Note: PC means Pipe Culvert, D=Diameter, L=Total Length, H=Total Height, W=Width, t=Height of Soil over Top, h=Water Depth, s=Deposition Height, N/A means data not available, River means the Tonle Sap River





Note: PC means Pipe Culvert, D=Diameter, L=Total Length, H=Total Height, W=Width, t=Height of Soil over Top, h=Water Depth, s=Deposition Height, N/A means data no