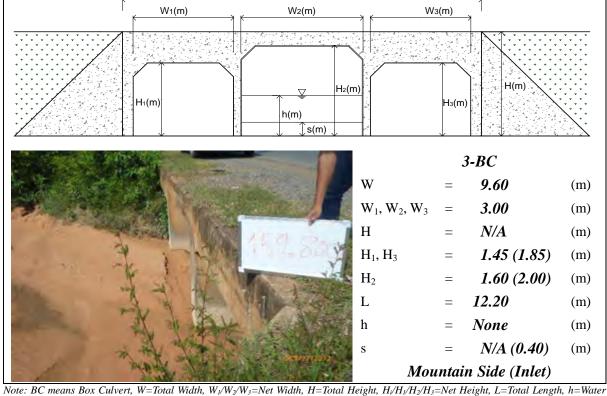

# PREPARATORY SURVEY FOR NATIONAL ROAD NO. 5 IMPROVEMENT PROJECT (PREK KDAM- THLEA MA'AM SECTION) IN THE KINGDOM OF CAMBODIA