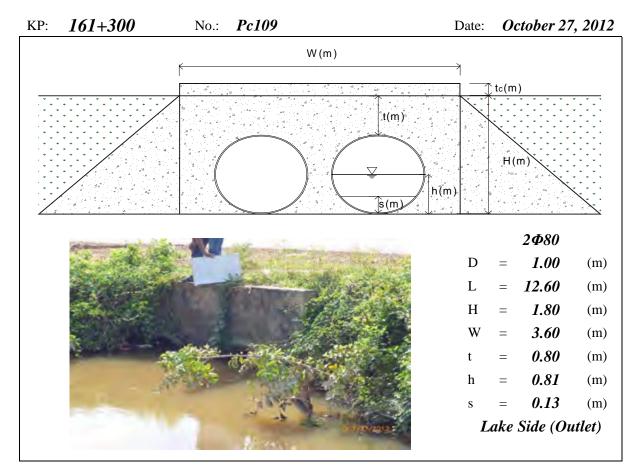

er, L=Total Length, H=Total Height, W=Width, t=Height of Soil over Top, h=Water Depth, s=Deposition Height, N/A means data not available, River means the Tonle Sap River





Page PC35 (Appendix 7-1)





Page PC36 (Appendix 7-1)





Page PC37 (Appendix 7-1)









Page PC39 (Appendix 7-1)





Page PC40 (Appendix 7-1)





Page PC41 (Appendix 7-1)













Page PC44 (Appendix 7-1)





Page PC45 (Appendix 7-1)









Page PC47 (Appendix 7-1)





Page PC48 (Appendix 7-1)





Note: PC means Pipe Culvert, D=Diameter, L=Total Length, H=Total Height, W=Width, t=Height of Soil over Top, h=Water Depth, s=Deposition Height, N/A means data not available





Page PC50 (Appendix 7-1)



KP: 159+600 No.: Pc107 (Inlet had been Date: October 27, 2012 Damaged)



Page PC51 (Appendix 7-1)









Page PC53 (Appendix 7-1)









Page PC55 (Appendix 7-1)





*169*+200 KP: Pc118 Date: October 27, 2012 No.: W(m)t(m) s(m)/ 1Ф100 D 1.00 (m) 12.40 (m) Н 1.66 (m) W *1.20* (m) 0.66 (m) 0.76 (m) N/A (m) Mountain Side (Inlet)

Note: PC means Pipe Culvert, D=Diameter, L=Total Length, H=Total Height, W=Width, t=Height of Soil over Top, h=Water Depth, s=Deposition Height, N/A means data not available