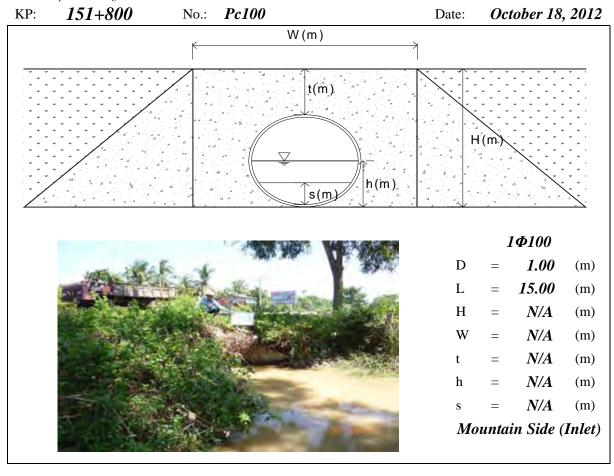

epth, s=Deposition Height, N/A means data not available, River means the Tonle Sap River





Note: PC means Pipe Culvert, D=Diameter, L=Total Length, H=Total Height, W=Width, t=Height of Soil over Top, h=Water Depth, s=Deposition Height, N/A means data not available, River means the Tonle Sap River





Note: PC means Pipe Culvert, D=Diameter, L=Total Length, H=Total Height, W=Width, t=Height of Soil over Top, h=Water Depth, s=Deposition Height, N/A means data not available, River means the Tonle Sap River





Page PC35 (Appendix 7-1)





Page PC36 (Appendix 7-1)





Page PC37 (Appendix 7-1)









Page PC39 (Appendix 7-1)





Page PC40 (Appendix 7-1)





Page PC41 (Appendix 7-1)













Page PC44 (Appendix 7-1)





Page PC45 (Appendix 7-1)









Page PC47 (Appendix 7-1)





Page PC48 (Appendix 7-1)





Note: PC means Pipe Culvert, D=Diameter, L=Total Length, H=Total Height, W=Width, t=Height of Soil over Top, h=Water Depth, s=Deposition Height, N/A means data not available





Page PC50 (Appendix 7-1)



KP: 159+600 No.: Pc107 (Inlet had been Date: October 27, 2012 Damaged)



Page PC51 (Appendix 7-1)









Page PC53 (Appendix 7-1)









Page PC55 (Appendix 7-1)





*169*+200 KP: Pc118 Date: October 27, 2012 No.: W(m)t(m) s(m)/ 1Ф100 D 1.00 (m) 12.40 (m) Н 1.66 (m) W *1.20* (m) 0.66 (m) 0.76 (m) N/A (m) Mountain Side (Inlet)

Note: PC means Pipe Culvert, D=Diameter, L=Total Length, H=Total Height, W=Width, t=Height of Soil over Top, h=Water Depth, s=Deposition Height, N/A means data not available