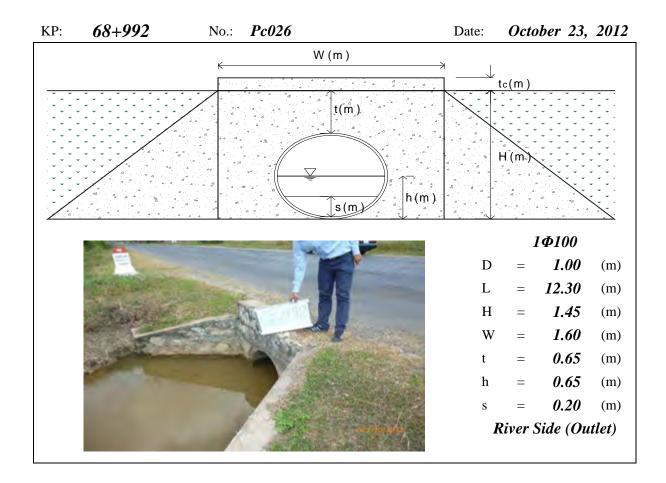

ight, N/A means data not available, River means the Tonle Sap River

KP: 63+200 No.: Pc020 [River Side (Outlet) was Date: October 22, 2012 reclaimed]





Note: PC means Pipe Culvert, D=Diameter, L=Total Length, H=Total Height, W=Width, t=Height of Soil over Top, h=Water Depth, s=Deposition Height, N/A means data not available

KP: 66+100 No.: Pc022 Date: October 22, 2012





Note: PC means Pipe Culvert, D=Diameter, L=Total Length, H=Total Height, W=Width, t=Height of Soil over Top, h=Water Depth, s=Deposition Height, N/A means data not available, River means the Tonle Sap River





Note: PC means Pipe Culvert, D=Diameter, L=Total Length, H=Total Height, W=Width, t=Height of Soil over Top, h=Water Depth, s=Deposition Height, N/A means data not available, River means the Tonle Sap River





Note: PC means Pipe Culvert, D=Diameter, L=Total Length, H=Total Height, W=Width, t=Height of Soil over Top, h=Water Depth, s=Deposition Height, N/A means data not available, River means the Tonle Sap River





Note: PC means Pipe Culvert, D=Diameter, L=Total Length, H=Total Height, W=Width, t=Height of Soil over Top, h=Water Depth, s=Deposition Height, N/A means data not available, River means the Tonle Sap River



KP: 73+600 No.: Pc031 (Inlet and River Side Date: October 23, 2012 (Outlet) had been scoured)



Note: PC means Pipe Culvert, D=Diameter, L=Total Length, H=Total Height, W=Width, t=Height of Soil over Top, h=Water Depth, s=Deposition Height, N/A means data not available, River means the Tonle Sap River





Note: PC means Pipe Culvert, D=Diameter, L=Total Length, H=Total