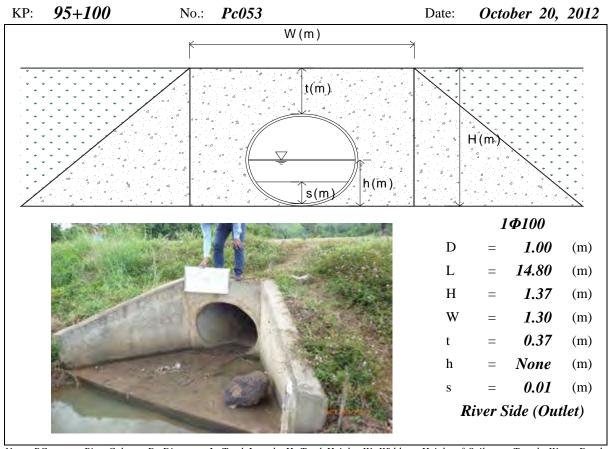

al Length, H=Total Height, W=Width, t=Height of Soil over Top, h=Water Depth, s=Deposition Height, N/A means data not available, River means the Tonle Sap River





Note: PC means Pipe Culvert, D=Diameter, L=Total Length, H=Total Height, W=Width, t=Height of Soil over Top, h=Water Depth, s=Deposition Height, N/A means data not available, River means the Tonle Sap River





Note: PC means Pipe Culvert, D=Diameter, L=Total Length, H=Total Height, W=Width, t=Height of Soil over Top, h=Water Depth, s=Deposition Height, N/A means data not available, River means the Tonle Sap River





Note: PC means Pipe Culvert, D=Diameter, L=Total Length, H=Total Height, W=Width, t=Height of Soil over Top, h=Water Depth, s=Deposition Height, N/A means data not available, River means the Tonle Sap River





Note: PC means Pipe Culvert, D=Diameter, L=Total Length, H=Total Height, W=Width, t=Height of Soil over Top, h=Water Depth, s=Deposition Height, N/A means data not available, River means the Tonle Sap River





Note: PC means Pipe Culvert, D=Diameter, L=Total Length, H=Total Height, W=Width, t=Height of Soil over Top, h=Water Depth, s=Deposition Height, N/A means data not available, River means the Tonle Sap River





Note: PC means Pipe Culvert, D=Diameter, L=Total Length, H=Total Height, W=Width, t=Height of Soil over Top, h=Water Depth, s=Deposition Height, N/A means data not available, River means the Tonle Sap River





Page PC27 (Appendix 7-1)





Note: PC means Pipe Culvert, D=Diameter, L=Total Length, H=Total Height, W=Width, t=Height of Soil over Top, h=Water Depth, s=Deposi