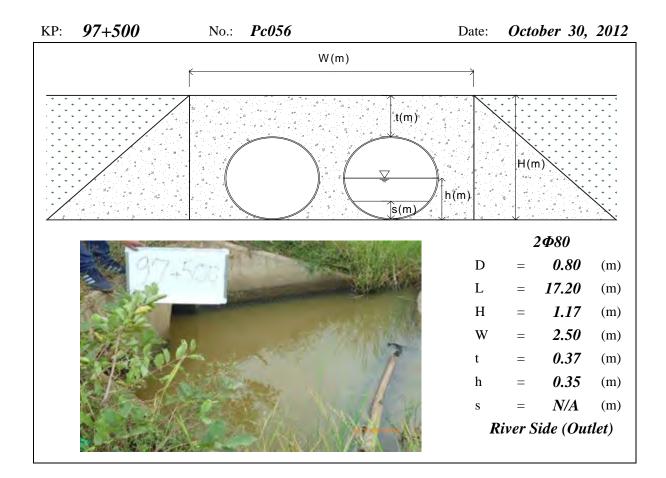

otal Length, H=Total Height, W=Width, t=Height of Soil over Top, h=Water Depth, s=Deposition Height, N/A means data not available, River means the Tonle Sap River





Note: PC means Pipe Culvert, D=Diameter, L=Total Length, H=Total Height, W=Width, t=Height of Soil over Top, h=Water Depth, s=Deposition Height, N/A means data not available, River means the Tonle Sap River





Note: PC means Pipe Culvert, D=Diameter, L=Total Length, H=Total Height, W=Width, t=Height of Soil over Top, h=Water Depth, s=Deposition Height, N/A means data not available, River means the Tonle Sap River





Note: PC means Pipe Culvert, D=Diameter, L=Total Length, H=Total Height, W=Width, t=Height of Soil over Top, h=Water Depth, s=Deposition Height, N/A means data not available, River means the Tonle Sap River





Note: PC means Pipe Culvert, D=Diameter, L=Total Length, H=Total Height, W=Width, t=Height of Soil over Top, h=Water Depth, s=Deposition Height, N/A means data not available, River means the Tonle Sap River





Page PC27 (Appendix 7-1)





Note: PC means Pipe Culvert, D=Diameter, L=Total Length, H=Total Height, W=Width, t=Height of Soil over Top, h=Water Depth, s=Deposition Height, N/A means data not available, River means the Tonle Sap River





Note: PC means Pipe Culvert, D=Diameter, L=Total Length, H=Total Height, W=Width, t=Height of Soil over Top, h=Water Depth, s=Deposition Height, N/A means data not available, River means the Tonle Sap River





Page PC30 (Appendix 7-1)





Note: PC means Pipe Culvert, D=Diameter, L=Total Length, H=Total Height, W=Width, t=Height of Soil o