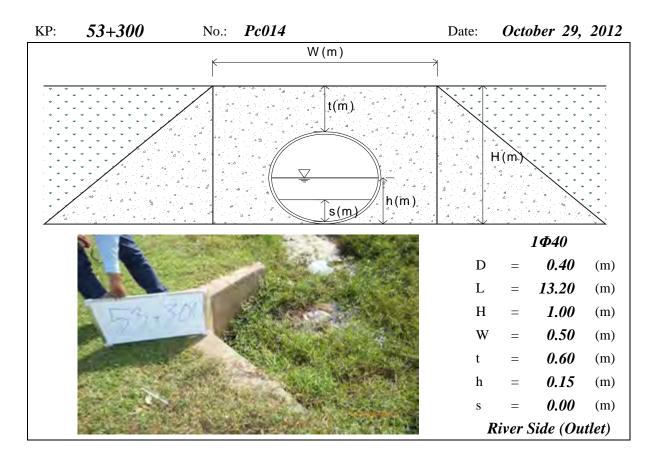

, h=Water Depth, s=Deposition Height, N/A means data not available, River means the Tonle Sap River





Note: PC means Pipe Culvert, D=Diameter, L=Total Length, H=Total Height, W=Width, t=Height of Soil over Top, h=Water Depth, s=Deposition Height, N/A means data not available, River means the Tonle Sap River





Note: PC means Pipe Culvert, D=Diameter, L=Total Length, H=Total Height, W=Width, t=Height of Soil over Top, h=Water Depth, s=Deposition Height, N/A means data not available

KP: 51+600 No.: Pc012 [River Side (Outlet) embedded by Date: October 22, 2012 Private Factory]





Note: PC means Pipe Culvert, D=Diameter, L=Total Length, H=Total Height, W=Width, t=Height of Soil over Top, h=Water Depth, s=Deposition Height, N/A means data not available, River means the Tonle Sap River





Note: PC means Pipe Culvert, D=Diameter, L=Total Length, H=Total Height, W=Width, t=Height of Soil over Top, h=Water Depth, s=Deposition Height, N/A means data not available, River means the Tonle Sap River





Note: PC means Pipe Culvert, D=Diameter, L=Total Length, H=Total Height, W=Width, t=Height of Soil over Top, h=Water Depth, s=Deposition Height, N/A means data not available, River means the Tonle Sap River





Note: PC means Pipe Culvert, D=Diameter, L=Total Length, H=Total Height, W=Width, t=Height of Soil over Top, h=Water Depth, s=Deposition Height, N/A means data not available, River means the Tonle Sap River

KP: 63+200 No.: Pc020 [River Side (Outlet) was Date: October 22, 2012 reclaimed]





Note: PC means Pipe Culvert, D=Diameter, L=Total Length, H=Total Height, W=Wid