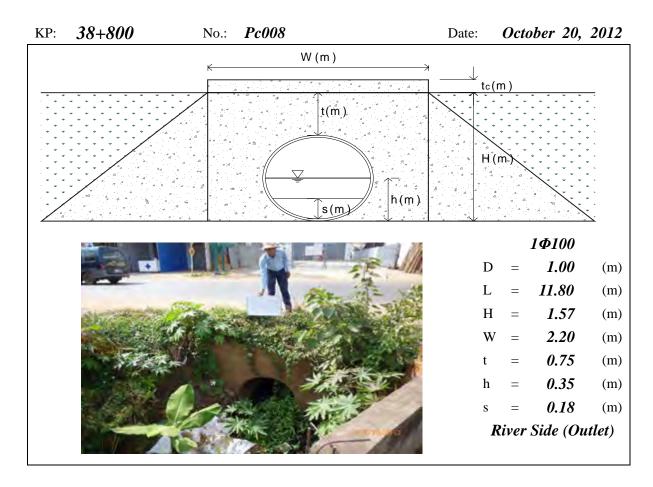

ub>/H<sub>2</sub>/H<sub>3</sub>/H<sub>i</sub>=Net Height, L=Total Length, h=Water Depth, s=Deposition Height, N/A means data not available

KP: 170+060 No.: Bc53Date: October 27, 2012 W(m) Wi(m) Hi(m) h(m) s(m) 1-BC *4.40*  $\mathbf{W}$ (m) 4.00  $W_{i}$ (m) Η N/A (m) 1.15 (2.00)  $H_{i}$ (m) *12.30* L (m) 0.62 (1.42) h (m) N/A (0.85)

Note: BC means Box Culvert, W=Total Width, W<sub>i</sub>=Net Width, H=Total Height, H<sub>i</sub>=Net Height, L=Total Length, h=Water Depth, s=Deposition Height, N/A means data not available, Lake means the Tonle Sap Lake

(m)

Lake Side (outlet)







Note: PC means Pipe Culvert, D=Diameter, L=Total Length, H=Total Height, W=Width, t=Height of Soil over Top, h=Water Depth, s=Deposition Height, N/A means data not available, River means the Tonle Sap River





Note: PC means Pipe Culvert, D=Diameter, L=Total Length, H=Total Height, W=Width, t=Height of Soil over Top, h=Water Depth, s=Deposition Height, N/A means data not available, River means the Tonle Sap River





Note: PC means Pipe Culvert, D=Diameter, L=Total Length, H=Total Height, W=Width, t=Height of Soil over Top, h=Water Depth, s=Deposition Height, N/A means data not available

KP: 51+600 No.: Pc012 [River Side (Outlet) embedded by Date: October 22, 2012 Private Factory]





Note: PC means Pipe Culvert, D=Diameter, L=Total Length, H=Total Height, W=Width, t=Height of Soil over Top, h=Water Depth, s=Deposition Height, N/A means data not available, River means the Tonle Sap River





Note: PC means Pipe Culvert, D=Diameter, L=Total Length, H=Total Height, W=Width, t=Height of Soi