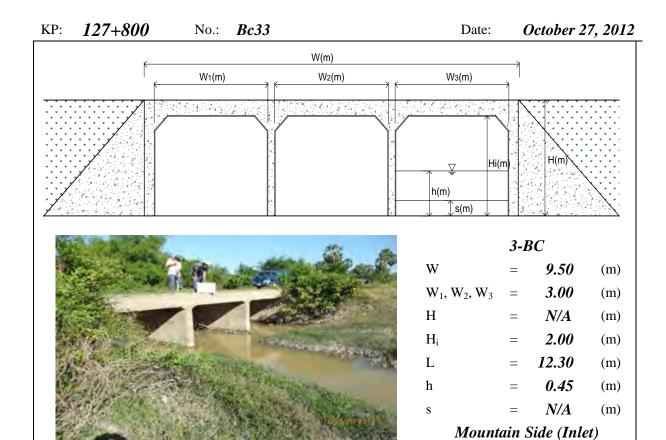

dth, H=Total Height, H<sub>i</sub>=Net Height, L=Total Length, h=Water Depth, s=Deposition Height, N/A means data not available





Note: BC means Box Culvert, W=Total Width,  $W_1/W_2/W_3$ =Net Width, H=Total Height,  $H_1/H_1/H_2/H_3$ =Net Height, L=Total Length, h=Water Depth, s=Deposition Height, N/A means data not available





Note: BC means Box Culvert, W=Total Width, W<sub>1</sub>/W<sub>2</sub>=Net Width, H=Total Height, H<sub>i</sub>=Net Height, L=Total Length, h=Water Depth, s=Deposition Height, N/A means data not available





Note: BC means Box Culvert, W=Total Width, W<sub>1</sub>/W<sub>2</sub>/W<sub>3</sub>=Net Width, H=Total Height, H<sub>1</sub>=Net Height, L=Total Length, h=Water Depth, s=Deposition Height, N/A means data not available, River means the Tonle Sap River





Note: BC means Box Culvert, W=Total Width,  $W_1/W_2/W_i$ =Net Width, H=Total Height, H=Net Height, L=Total Length, h=Water Depth, s=Deposition Height, N/A means data not available





Note: BC means Box Culvert, W=Total Width, W<sub>2</sub>/W<sub>2</sub>/W<sub>2</sub>=Net Width, H=Total Height, H<sub>i</sub> =Net Height, L=Total Length, h=Water Depth, s=Deposition Height, N/A means data not available, River means the Tonle Sap River





Note: BC means Box Culvert, W=Total Width, W<sub>i</sub>/W<sub>i</sub>/W<sub>i</sub>/W<sub>2</sub>=Net Width, H=Total Height, H<sub>i</sub>=Net Height, L=Total Length, h=Water Depth, s=Deposition Height, N/A means data not available, River means the Tonle Sap River





Note: BC means Box Culvert, W=Total Width,  $W_l/W_2$ =Net Width, H=Total Height,