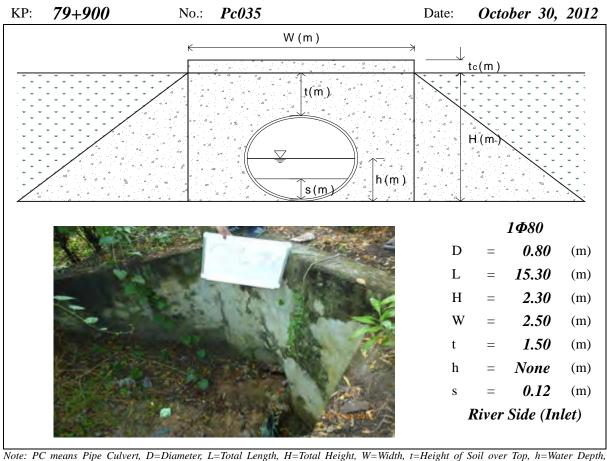

s Pipe Culvert, D=Diameter, L=Total Length, H=Total Height, W=Width, t=Height of Soil over Top, h=Water Depth, s=Deposition Height, N/A means data not available, River means the Tonle Sap River



KP: 73+600 No.: Pc031 (Inlet and River Side Date: October 23, 2012 (Outlet) had been scoured)



Note: PC means Pipe Culvert, D=Diameter, L=Total Length, H=Total Height, W=Width, t=Height of Soil over Top, h=Water Depth, s=Deposition Height, N/A means data not available, River means the Tonle Sap River





Note: PC means Pipe Culvert, D=Diameter, L=Total Length, H=Total Height, W=Width, t=Height of Soil over Top, h=Water Depth, s=Deposition Height, N/A means data not available, flood occurred among Pc032 ~ Pc035 from eastern mountain side (Tonle Sap River side)

0.85

River Side (Inlet)

(m)





Note: PC means Pipe Culvert, D=Diameter, L=Total Length, H=Total Height, W=Width, t=Height of Soil over Top, h=Water Depth, s=Deposition Height, N/A means data not available, flood occurred among Pc032 ~ Pc035 from eastern mountain side (Tonle Sap River side)





Note: PC means Pipe Culvert, D=Diameter, L=Total Length, H=Total Height, W=Width, t=Height of Soil over Top, h=Water Depth, s=Deposition Height, N/A means data not available





Note: PC means Pipe Culvert, D=Diameter, L=Total Length, H=Total Height, W=Width, t=Height of Soil over Top, h=Water Depth, s=Deposition Height, N/A means data not available, River means the Tonle Sap River





Note: PC means Pipe Culvert, D=Diameter, L=Total Length, H=Total Height, W=Width, t=Height of Soil over Top, h=Water Depth, s=Deposition Heigh