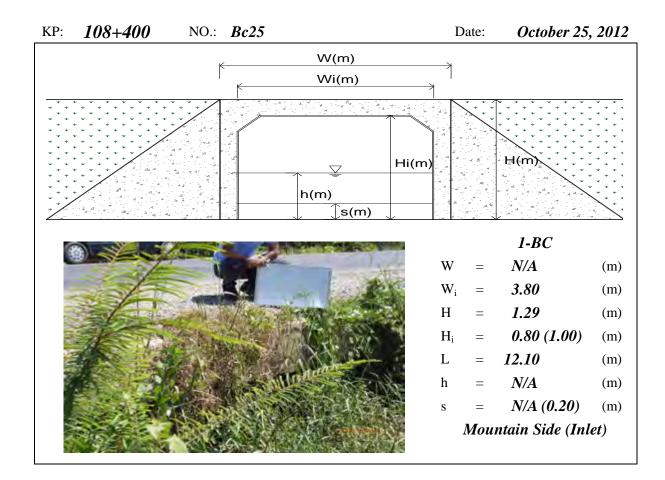

ght, H<sub>i</sub>=Net Height, L=Total Length, h=Water Depth, s=Deposition Height, N/A means data not available





Note: BC means Box Culvert, W=Total Width, W<sub>i</sub>=Net Width, H=Total Height, H<sub>i</sub>=Net Height, L=Total Length, h=Water Depth, s=Deposition Height, N/A means data not available, River means the Tonle Sap River





Note: BC means Box Culvert, W=Total Width, W<sub>i</sub>=Net Width, H=Total Height, H<sub>i</sub>=Net Height, L=Total Length, h=Water Depth, s=Deposition Height, N/A means data not available, River means the Tonle Sap River





Note: BC means Box Culvert, W=Total Width, W<sub>i</sub>=Net Width, H=Total Height, H<sub>i</sub>=Net Height, L=Total Length, h=Water Depth, s=Deposition Height, N/A means data not available, River means the Tonle Sap River





Note: BC means Box Culvert, W=Total Width, W<sub>i</sub>=Net Width, H=Total Height, H<sub>i</sub>=Net Height, L=Total Length, h=Water Depth, s=Deposition Height, N/A means data not available





Note: BC means Box Culvert, W=Total Width,  $W_1/W_2/W_3$ =Net Width, H=Total Height,  $H_1/H_1/H_2/H_3$ =Net Height, L=Total Length, h=Water Depth, s=Deposition Height, N/A means data not available





Note: BC means Box Culvert, W=Total Width, W<sub>1</sub>/W<sub>2</sub>=Net Width, H=Total Height, H<sub>i</sub>=Net Height, L=Total Length, h=Water Depth, s=Deposition Height, N/A means data not available





Note: BC means Box Culvert, W=Total Width, W<sub>1</sub>/W<sub>2</sub>/W<sub>3</sub>=Net Width, H=Total Height, H<sub>1</sub>=Net Height, L=Total Length, h=Water Depth, s=Deposition Heig