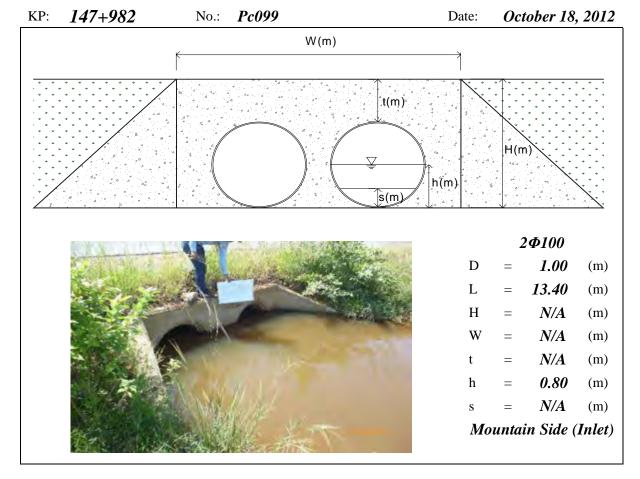

# PREPARATORY SURVEY FOR NATIONAL ROAD NO. 5 IMPROVEMENT PROJECT (PREK KDAM- THLEA MA'AM SECTION) IN THE KINGDOM OF CAMBODIA