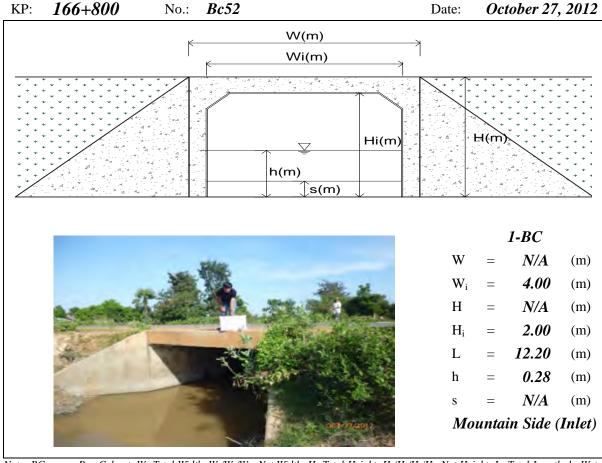

ter Depth, s=Deposition Height, N/A means data not available

KP: 157+800 No.: Bc47 Date: October 27, 2012





2-BC W 6.30 (m)  $W_1, W_2$ 3.00 (m) N/A Η (m)  $H_{i}$ 1.84 (2.00) (m) L *12.20* (m) 1.06 (1.22) h (m) N/A (0.16) (m) Lake Side (Outlet)

KP: 159+800 No.: Bc48 Date: October 27, 2012

W(m)



Note: BC means Box Culvert, W=Total Width,  $W_1/W_2/W_3$ =Net Width, H=Total Height,  $H_1/H_2/H_3$ =Net Height, L=Total Length, h=Water Depth, s=Deposition Height, N/A means data not available, Lake means the Tonle Sap Lake





Note: BC means Box Culvert, W=Total Width, W<sub>1</sub>/W<sub>2</sub>/W<sub>3</sub>=Net Width, H=Total Height, H<sub>1</sub>/H<sub>2</sub>/H<sub>3</sub>/H<sub>i</sub>=Net Height, L=Total Length, h=Water Depth, s=Deposition Height, N/A means data not available





Note: BC means Box Culvert, W=Total Width, W<sub>1</sub>/W<sub>2</sub>/W<sub>3</sub>=Net Width, H=Total Height, H<sub>1</sub>/H<sub>2</sub>/H<sub>3</sub>/H<sub>i</sub>=Net Height, L=Total Length, h=Water Depth, s=Deposition Height, N/A means data not available

KP: 170+060 No.: Bc53Date: October 27, 2012 W(m) Wi(m) Hi(m) h(m) s(m) 1-BC *4.40*  $\mathbf{W}$ (m) 4.00  $W_{i}$ (m) Η N/A (m) 1.15 (2.00)  $H_{i}$ (m) *12.30* L (m) 0.62 (1.42) h (m) N/A (0.85)

Note: BC means Box Culvert, W=Total Width, W<sub>i</sub>=Net Width, H=Total Height, H<sub>i</sub>=Net Height, L=Total Length, h=Water Depth, s=Deposition Height, N/A means data not available, Lake means the Tonle Sap Lake

(m)

Lake Side (outlet)







Note: PC means Pipe Culvert, D=Diameter, L=Total Length, H=Total Height, W=Width, t=