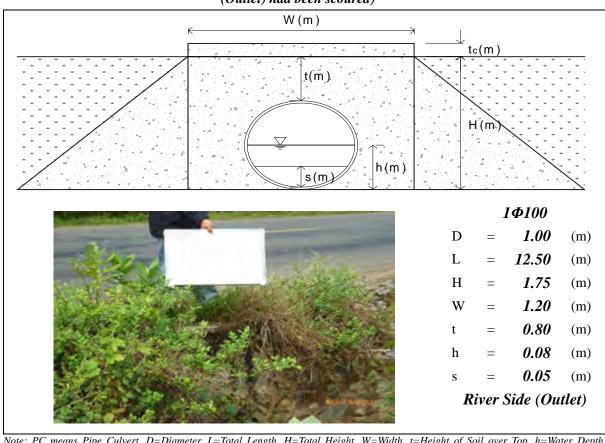

ht, N/A means data not available, River means the Tonle Sap River





Note: PC means Pipe Culvert, D=Diameter, L=Total Length, H=Total Height, W=Width, t=Height of Soil over Top, h=Water Depth, s=Deposition Height, N/A means data not available, River means the Tonle Sap River





Note: PC means Pipe Culvert, D=Diameter, L=Total Length, H=Total Height, W=Width, t=Height of Soil over Top, h=Water Depth, s=Deposition Height, N/A means data not available, River means the Tonle Sap River





Note: PC means Pipe Culvert, D=Diameter, L=Total Length, H=Total Height, W=Width, t=Height of Soil over Top, h=Water Depth, s=Deposition Height, N/A means data not available, River means the Tonle Sap River



KP: 73+600 No.: Pc031 (Inlet and River Side Date: October 23, 2012 (Outlet) had been scoured)



Note: PC means Pipe Culvert, D=Diameter, L=Total Length, H=Total Height, W=Width, t=Height of Soil over Top, h=Water Depth, s=Deposition Height, N/A means data not available, River means the Tonle Sap River





Note: PC means Pipe Culvert, D=Diameter, L=Total Length, H=Total Height, W=Width, t=Height of Soil over Top, h=Water Depth, s=Deposition Height, N/A means data not available, flood occurred among Pc032 ~ Pc035 from eastern mountain side (Tonle Sap River side)

0.85

River Side (Inlet)

(m)





Note: PC means Pipe Culvert, D=Diameter, L=Total Length, H=Total Height, W=Width, t=Height of Soil over Top, h=Water Depth, s=Deposition Height, N/A means data not available, flood occurred among Pc032 ~ Pc035 from eastern mountain side (Tonle Sap River side)





Note: PC means Pipe Culve