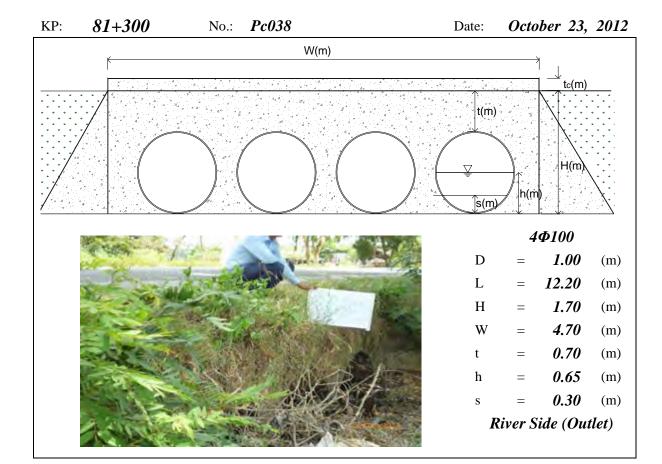

means data not available, River means the Tonle Sap River





Note: PC means Pipe Culvert, D=Diameter, L=Total Length, H=Total Height, W=Width, t=Height of Soil over Top, h=Water Depth, s=Deposition Height, N/A means data not available, flood occurred among Pc032 ~ Pc035 from eastern mountain side (Tonle Sap River side)

0.85

River Side (Inlet)

(m)





Note: PC means Pipe Culvert, D=Diameter, L=Total Length, H=Total Height, W=Width, t=Height of Soil over Top, h=Water Depth, s=Deposition Height, N/A means data not available, flood occurred among Pc032 ~ Pc035 from eastern mountain side (Tonle Sap River side)





Note: PC means Pipe Culvert, D=Diameter, L=Total Length, H=Total Height, W=Width, t=Height of Soil over Top, h=Water Depth, s=Deposition Height, N/A means data not available





Note: PC means Pipe Culvert, D=Diameter, L=Total Length, H=Total Height, W=Width, t=Height of Soil over Top, h=Water Depth, s=Deposition Height, N/A means data not available, River means the Tonle Sap River





Note: PC means Pipe Culvert, D=Diameter, L=Total Length, H=Total Height, W=Width, t=Height of Soil over Top, h=Water Depth, s=Deposition Height, N/A means data not available, River means the Tonle Sap River





Note: PC means Pipe Culvert, D=Diameter, L=Total Length, H=Total Height, W=Width, t=Height of Soil over Top, h=Water Depth, s=Deposition Height, N/A means data not available, River means the Tonle Sap River





Note: PC means Pipe Culvert, D=Diameter, L=Total Length, H=Total Height, W=Width, t=Height of Soil over Top, h=Water Depth, s=Deposition Height, N/A means data