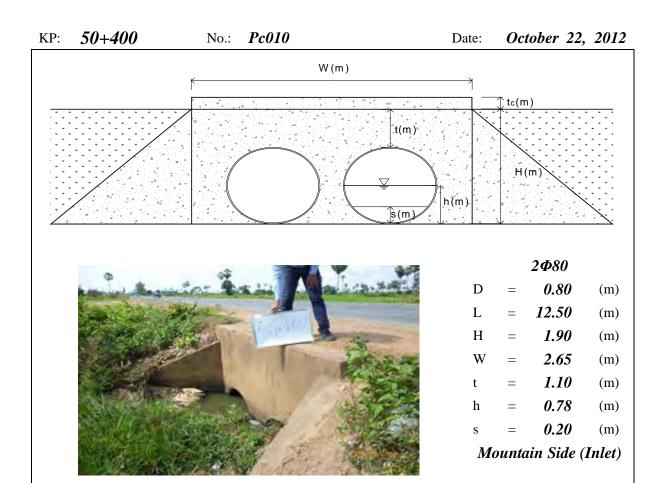

-BC *4.40*  $\mathbf{W}$ (m) 4.00  $W_{i}$ (m) Η N/A (m) 1.15 (2.00)  $H_{i}$ (m) *12.30* L (m) 0.62 (1.42) h (m) N/A (0.85)

Note: BC means Box Culvert, W=Total Width, W<sub>i</sub>=Net Width, H=Total Height, H<sub>i</sub>=Net Height, L=Total Length, h=Water Depth, s=Deposition Height, N/A means data not available, Lake means the Tonle Sap Lake

(m)

Lake Side (outlet)







Note: PC means Pipe Culvert, D=Diameter, L=Total Length, H=Total Height, W=Width, t=Height of Soil over Top, h=Water Depth, s=Deposition Height, N/A means data not available, River means the Tonle Sap River





Note: PC means Pipe Culvert, D=Diameter, L=Total Length, H=Total Height, W=Width, t=Height of Soil over Top, h=Water Depth, s=Deposition Height, N/A means data not available, River means the Tonle Sap River





Note: PC means Pipe Culvert, D=Diameter, L=Total Length, H=Total Height, W=Width, t=Height of Soil over Top, h=Water Depth, s=Deposition Height, N/A means data not available

KP: 51+600 No.: Pc012 [River Side (Outlet) embedded by Date: October 22, 2012 Private Factory]





Note: PC means Pipe Culvert, D=Diameter, L=Total Length, H=Total Height, W=Width, t=Height of Soil over Top, h=Water Depth, s=Deposition Height, N/A means data not available, River means the Tonle Sap River





Note: PC means Pipe Culvert, D=Diameter, L=Total Length, H=Total Height, W=Width, t=Height of Soil over Top, h=Water Depth, s=Deposition Height, N/A means data not available, River means the Tonle Sap River





Note: PC means Pipe Culvert, D=Diameter, L=Total Length, H=Total Height, W=Width, t=Height of Soi