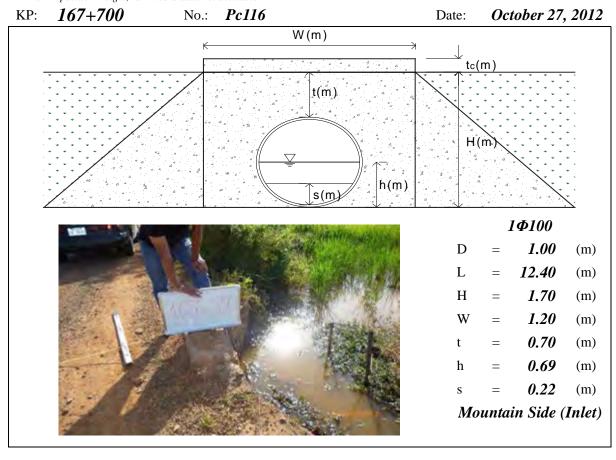

Top, h=Water Depth, s=Deposition Height, N/A means data not available, River means the Tonle Sap River





Page PC35 (Appendix 7-1)





Page PC36 (Appendix 7-1)





Page PC37 (Appendix 7-1)









Page PC39 (Appendix 7-1)





Page PC40 (Appendix 7-1)





Page PC41 (Appendix 7-1)













Page PC44 (Appendix 7-1)





Page PC45 (Appendix 7-1)









Page PC47 (Appendix 7-1)





Page PC48 (Appendix 7-1)





Note: PC means Pipe Culvert, D=Diameter, L=Total Length, H=Total Height, W=Width, t=Height of Soil over Top, h=Water Depth, s=Deposition Height, N/A means data not available





Page PC50 (Appendix 7-1)



KP: 159+600 No.: Pc107 (Inlet had been Date: October 27, 2012 Damaged)



Page PC51 (Appendix 7-1)









Page PC53 (Appendix 7-1)









Page PC55 (Appendix 7-1)





*169*+200 KP: Pc118 Date: October 27, 2012 No.: W(m)t(m) s(m)/ 1Ф100 D 1.00 (m) 12.40 (m) Н 1.66 (m) W *1.20* (m) 0.66 (m) 0.76 (m) N/A (m) Mountain Side (Inlet)

Note: PC means Pipe Culvert, D=Diameter, L=Total Length, H=Total Height, W=Width, t=Height of Soil over Top, h=Water Depth, s=Deposition Height, N/A means data not available