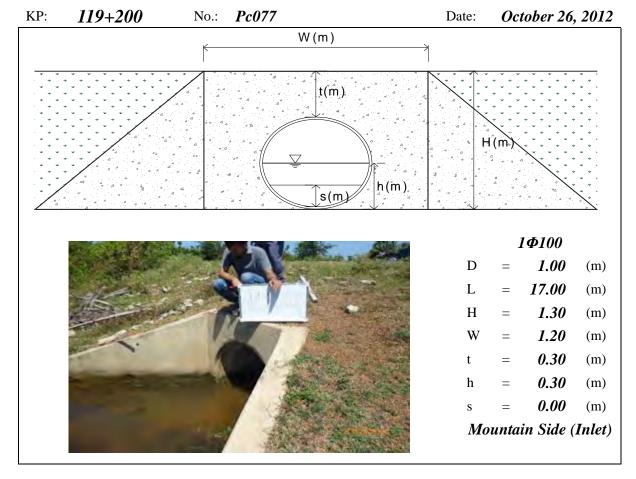

# PREPARATORY SURVEY FOR NATIONAL ROAD NO. 5 IMPROVEMENT PROJECT (PREK KDAM- THLEA MA'AM SECTION) IN THE KINGDOM OF CAMBODIA