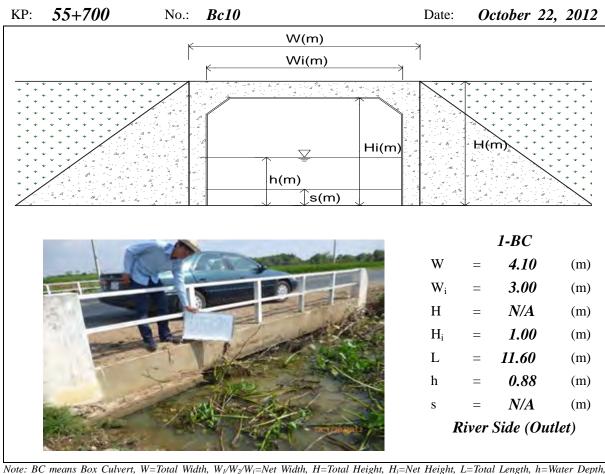

SURVEY ON BOX CULVERTS AND PIPE CULVERTS







Note: BC means Box Culvert, W=Total Width, W<sub>i</sub>=Net Width, H=Total Height, H<sub>i</sub>=Net Height, L=Total Length, h=Water Depth, s=Deposition Height, N/A means data not available. River means Tonle Sap River





Note: BC means Box Culvert, W=Total Width, W<sub>i</sub>=Net Width, H=Total Height, H<sub>i</sub>=Net Height, L=Total Length, h=Water Depth, s=Deposition Height, N/A means data not available, River means the Tonle Sap River





Note: BC means Box Culvert, W=Total Width, W<sub>1</sub>/W<sub>2</sub>/W<sub>3</sub>=Net Width, H=Total Height, H<sub>1</sub>/H<sub>2</sub>/H<sub>3</sub>/H<sub>i</sub>= Net Height, L=Total Length, h=Water Depth, s=Deposition Height, N/A means data not available, River means the Tonle Sap River





Note: BC means Box Culvert, W=Total Width, W<sub>1</sub>/W<sub>2</sub>/W<sub>i</sub>=Net Width, H=Total Height, H<sub>i</sub>=Net Height, L=Total Length, h=Water Depth, s=Deposition Height, N/A means data not available, River means the Tonle Sap River





Note: BC means Box Culvert, W=Total Width, W<sub>i</sub>=Net Width, H=Total Height, H<sub>i</sub>=Net Height, L=Total Length, h=Water Depth, s=Deposition Height, N/A means data not available, River means the Tonle Sap River

KP: *61*+*200* Date: October 22, 2012 No.: Bc13



KP: *62+630* No.: Bc14 (with Slice Gate) Date: October 22, 2012



Note: BC means Box Culvert, W=Total Width,  $W_1/W_2/W_3/W_4$ =Net Width, H=Total Height,  $H_i$ =Net Height, L=Total Length, h=Water Depth, s=Deposition Height, N/A means data not available, River