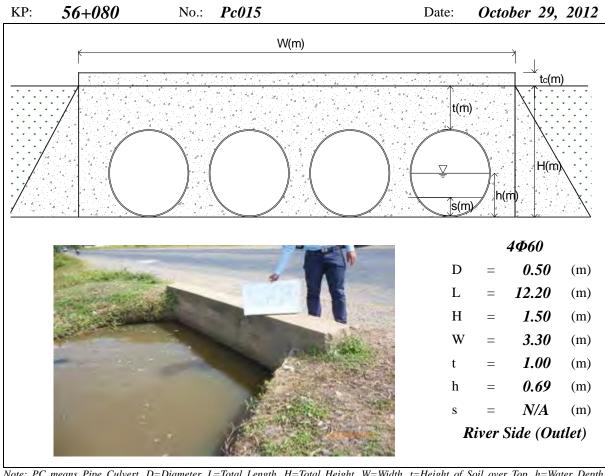

h=Water Depth, s=Deposition Height, N/A means data not available, River means the Tonle Sap River





Note: PC means Pipe Culvert, D=Diameter, L=Total Length, H=Total Height, W=Width, t=Height of Soil over Top, h=Water Depth, s=Deposition Height, N/A means data not available, River means the Tonle Sap River





Note: PC means Pipe Culvert, D=Diameter, L=Total Length, H=Total Height, W=Width, t=Height of Soil over Top, h=Water Depth, s=Deposition Height, N/A means data not available

KP: 51+600 No.: Pc012 [River Side (Outlet) embedded by Date: October 22, 2012 Private Factory]





Note: PC means Pipe Culvert, D=Diameter, L=Total Length, H=Total Height, W=Width, t=Height of Soil over Top, h=Water Depth, s=Deposition Height, N/A means data not available, River means the Tonle Sap River





Note: PC means Pipe Culvert, D=Diameter, L=Total Length, H=Total Height, W=Width, t=Height of Soil over Top, h=Water Depth, s=Deposition Height, N/A means data not available, River means the Tonle Sap River





Note: PC means Pipe Culvert, D=Diameter, L=Total Length, H=Total Height, W=Width, t=Height of Soil over Top, h=Water Depth, s=Deposition Height, N/A means data not available, River means the Tonle Sap River





Note: PC means Pipe Culvert, D=Diameter, L=Total Length, H=Total Height, W=Width, t=Height of Soil over Top, h=Water Depth, s=Deposition Height, N/A means data not available, River means the Tonle Sap River

KP: 63+200 No.: Pc020 [River Side (Outlet) was Date: October 22, 2012 reclaimed]





Note: PC means Pipe Culvert, D=Diameter, L=Total Length, H=Total Height, W=Width