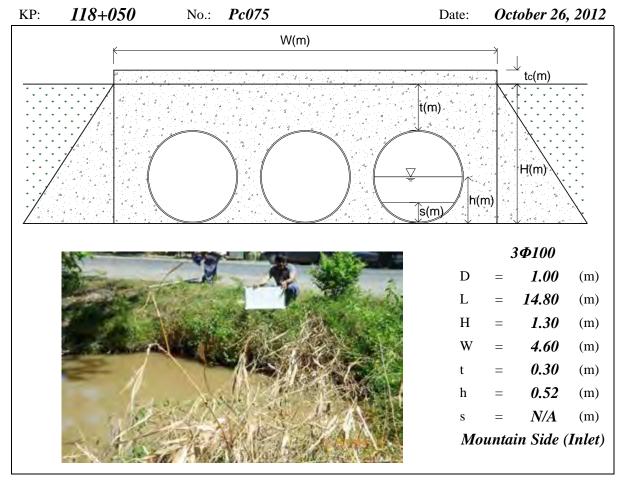

al Length, H=Total Height, W=Width, t=Height of Soil over Top, h=Water Depth, s=Deposition Height, N/A means data not available, River means the Tonle Sap River





Note: PC means Pipe Culvert, D=Diameter, L=Total Length, H=Total Height, W=Width, t=Height of Soil over Top, h=Water Depth, s=Deposition Height, N/A means data not available, River means the Tonle Sap River





Note: PC means Pipe Culvert, D=Diameter, L=Total Length, H=Total Height, W=Width, t=Height of Soil over Top, h=Water Depth, s=Deposition Height, N/A means data not available, River means the Tonle Sap River





Note: PC means Pipe Culvert, D=Diameter, L=Total Length, H=Total Height, W=Width, t=Height of Soil over Top, h=Water Depth, s=Deposition Height, N/A means data not available, River means the Tonle Sap River





Page PC35 (Appendix 7-1)





Page PC36 (Appendix 7-1)





Page PC37 (Appendix 7-1)









Page PC39 (Appendix 7-1)





Page PC40 (Appendix 7-1)





Page PC41 (Appendix 7-1)













Page PC44 (Appendix 7-1)





Page PC45 (Appendix 7-1)









Page PC47 (Appendix 7-1)





Page PC48 (Appendix 7-1)





Note: PC means Pipe Culvert, D=Diameter, L=Total Length, H=Total Height, W=Width, t=Height of Soil over Top, h=Water Depth, s=Deposition Height, N/A means data not available





Page PC50 (Appendix 7-1)



KP: 159+600 No.: Pc107 (Inlet had been Date: October 27, 2012 Damaged)



Page PC51 (Appendix 7-1)









Page PC53 (Appendix 7-1)









Page PC55 (Appendix 7-1)





*169*+200 KP: Pc118 Date: October 27, 2012 No.: W(m)t(m) s(m)/ 1Ф100 D 1.00 (m) 12.40 (m) Н 1.66 (m) W