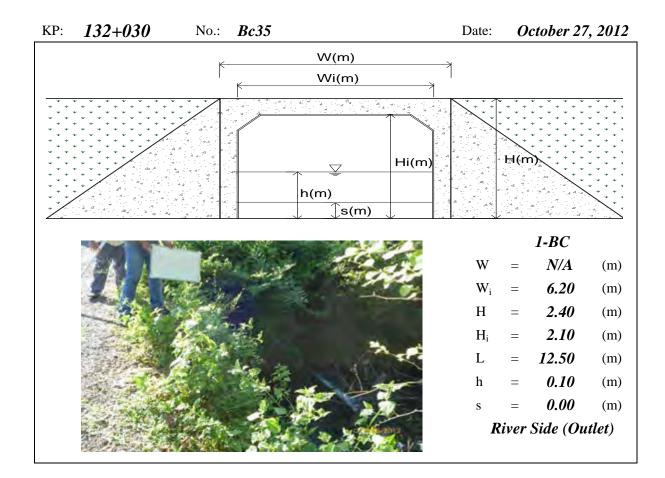

W_3$ =Net Width, H=Total Height,  $H_1/H_1/H_2/H_3$ =Net Height, L=Total Length, h=Water Depth, s=Deposition Height, N/A means data not available





Note: BC means Box Culvert, W=Total Width, W<sub>1</sub>/W<sub>2</sub>=Net Width, H=Total Height, H<sub>i</sub>=Net Height, L=Total Length, h=Water Depth, s=Deposition Height, N/A means data not available





Note: BC means Box Culvert, W=Total Width, W<sub>1</sub>/W<sub>2</sub>/W<sub>3</sub>=Net Width, H=Total Height, H<sub>1</sub>=Net Height, L=Total Length, h=Water Depth, s=Deposition Height, N/A means data not available, River means the Tonle Sap River





Note: BC means Box Culvert, W=Total Width,  $W_1/W_2/W_i$ =Net Width, H=Total Height, H=Net Height, L=Total Length, h=Water Depth, s=Deposition Height, N/A means data not available





Note: BC means Box Culvert, W=Total Width, W<sub>2</sub>/W<sub>2</sub>/W<sub>2</sub>=Net Width, H=Total Height, H<sub>i</sub> =Net Height, L=Total Length, h=Water Depth, s=Deposition Height, N/A means data not available, River means the Tonle Sap River





Note: BC means Box Culvert, W=Total Width, W<sub>i</sub>/W<sub>i</sub>/W<sub>i</sub>/W<sub>2</sub>=Net Width, H=Total Height, H<sub>i</sub>=Net Height, L=Total Length, h=Water Depth, s=Deposition Height, N/A means data not available, River means the Tonle Sap River





Note: BC means Box Culvert, W=Total Width,  $W_l/W_2$ =Net Width, H=Total Height,  $H_i$  =Net Height, L=Total Length, h=Water Depth, s=Deposition Height, N/A means data not available





Note: BC means Box Culvert, W=Total Width,  $W_1/W_2$ =Net Width, H=Total Heig