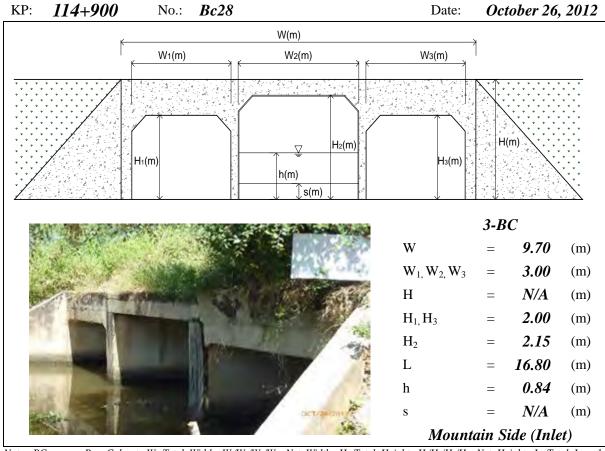

t, H<sub>i</sub>=Net Height, L=Total Length, h=Water Depth, s=Deposition Height, N/A means data not available, River means the Tonle Sap River





Note: BC means Box Culvert, W=Total Width, W<sub>i</sub>=Net Width, H=Total Height, H<sub>i</sub>=Net Height, L=Total Length, h=Water Depth, s=Deposition Height, N/A means data not available, River means the Tonle Sap River





Note: BC means Box Culvert, W=Total Width, W<sub>i</sub>=Net Width, H=Total Height, H<sub>i</sub>=Net Height, L=Total Length, h=Water Depth, s=Deposition Height, N/A means data not available, River means the Tonle Sap River





Note: BC means Box Culvert, W=Total Width, W<sub>i</sub>=Net Width, H=Total Height, H<sub>i</sub>=Net Height, L=Total Length, h=Water Depth, s=Deposition Height, N/A means data not available





Note: BC means Box Culvert, W=Total Width,  $W_1/W_2/W_3$ =Net Width, H=Total Height,  $H_1/H_1/H_2/H_3$ =Net Height, L=Total Length, h=Water Depth, s=Deposition Height, N/A means data not available





Note: BC means Box Culvert, W=Total Width, W<sub>1</sub>/W<sub>2</sub>=Net Width, H=Total Height, H<sub>i</sub>=Net Height, L=Total Length, h=Water Depth, s=Deposition Height, N/A means data not available





Note: BC means Box Culvert, W=Total Width, W<sub>1</sub>/W<sub>2</sub>/W<sub>3</sub>=Net Width, H=Total Height, H<sub>1</sub>=Net Height, L=Total Length, h=Water Depth, s=Deposition Height, N/A means data not available, River means the Tonle Sap River





Note: BC means Box Culvert, W=Total Width,  $W_1/W_2/W_i$ =Net Width, H=Total Height, H=Net Height, L=Total Length, h=Water Dep