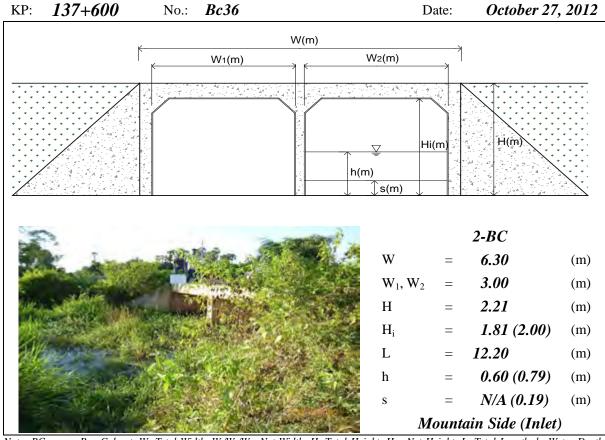

3$ =Net Width, H=Total Height,  $H_1/H_1/H_2/H_3$ =Net Height, L=Total Length, h=Water Depth, s=Deposition Height, N/A means data not available





Note: BC means Box Culvert, W=Total Width, W<sub>1</sub>/W<sub>2</sub>=Net Width, H=Total Height, H<sub>i</sub>=Net Height, L=Total Length, h=Water Depth, s=Deposition Height, N/A means data not available





Note: BC means Box Culvert, W=Total Width, W<sub>1</sub>/W<sub>2</sub>/W<sub>3</sub>=Net Width, H=Total Height, H<sub>1</sub>=Net Height, L=Total Length, h=Water Depth, s=Deposition Height, N/A means data not available, River means the Tonle Sap River





Note: BC means Box Culvert, W=Total Width,  $W_1/W_2/W_i$ =Net Width, H=Total Height, H=Net Height, L=Total Length, h=Water Depth, s=Deposition Height, N/A means data not available





Note: BC means Box Culvert, W=Total Width, W<sub>2</sub>/W<sub>2</sub>/W<sub>2</sub>=Net Width, H=Total Height, H<sub>i</sub> =Net Height, L=Total Length, h=Water Depth, s=Deposition Height, N/A means data not available, River means the Tonle Sap River





Note: BC means Box Culvert, W=Total Width, W<sub>i</sub>/W<sub>i</sub>/W<sub>i</sub>/W<sub>2</sub>=Net Width, H=Total Height, H<sub>i</sub>=Net Height, L=Total Length, h=Water Depth, s=Deposition Height, N/A means data not available, River means the Tonle Sap River





Note: BC means Box Culvert, W=Total Width,  $W_l/W_2$ =Net Width, H=Total Height,  $H_i$  =Net Height, L=Total Length, h=Water Depth, s=Deposition Height, N/A means data not available





Note: BC means Box Culvert, W=Total Width,  $W_1/W_2$ =Net Width, H=Total Height