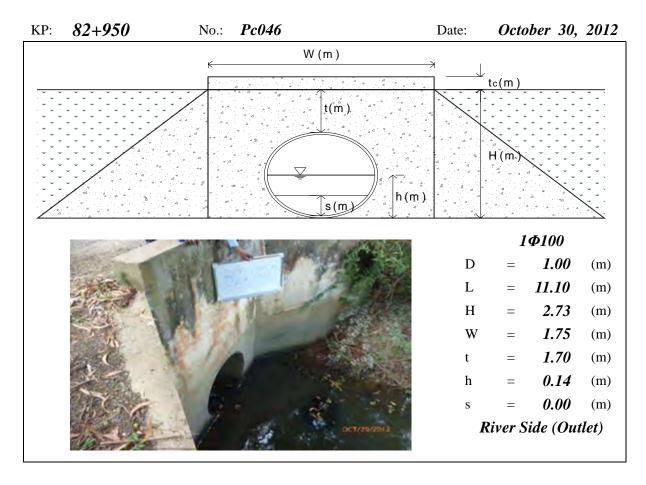

otal Length, H=Total Height, W=Width, t=Height of Soil over Top, h=Water Depth, s=Deposition Height, N/A means data not available, River means the Tonle Sap River





Note: PC means Pipe Culvert, D=Diameter, L=Total Length, H=Total Height, W=Width, t=Height of Soil over Top, h=Water Depth, s=Deposition Height, N/A means data not available, River means the Tonle Sap River





Note: PC means Pipe Culvert, D=Diameter, L=Total Length, H=Total Height, W=Width, t=Height of Soil over Top, h=Water Depth, s=Deposition Height, N/A means data not available, River means the Tonle Sap River





Note: PC means Pipe Culvert, D=Diameter, L=Total Length, H=Total Height, W=Width, t=Height of Soil over Top, h=Water Depth, s=Deposition Height, N/A means data not available, River means the Tonle Sap River





Note: PC means Pipe Culvert, D=Diameter, L=Total Length, H=Total Height, W=Width, t=Height of Soil over Top, h=Water Depth, s=Deposition Height, N/A means data not available, River means the Tonle Sap River





Note: PC means Pipe Culvert, D=Diameter, L=Total Length, H=Total Height, W=Width, t=Height of Soil over Top, h=Water Depth, s=Deposition Height, N/A means data not available, River means the Tonle Sap River





Note: PC means Pipe Culvert, D=Diameter, L=Total Length, H=Total Height, W=Width, t=Height of Soil over Top, h=Water Depth, s=Deposition Height, N/A means data not available, River means the Tonle Sap River





Note: PC means Pipe Culvert, D=Diameter, L=Total Length, H=Total Height, W=Width, t=Height of Soil over Top, h=Water Depth, s=Deposition Height, N/A means data