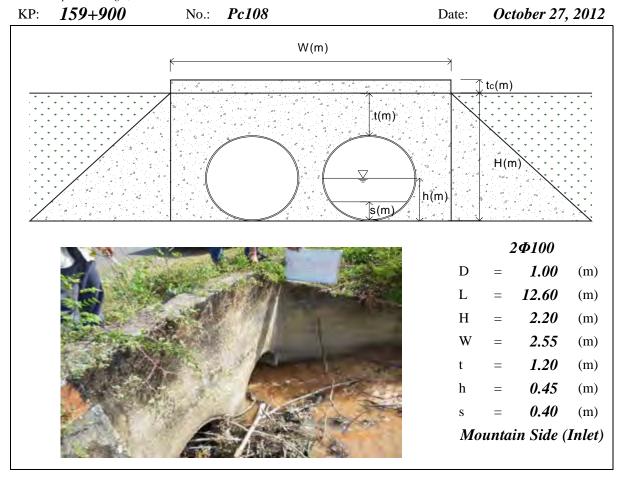

eter, L=Total Length, H=Total Height, W=Width, t=Height of Soil over Top, h=Water Depth, s=Deposition Height, N/A means data not available, River means the Tonle Sap River





Page PC35 (Appendix 7-1)





Page PC36 (Appendix 7-1)





Page PC37 (Appendix 7-1)









Page PC39 (Appendix 7-1)





Page PC40 (Appendix 7-1)





Page PC41 (Appendix 7-1)













Page PC44 (Appendix 7-1)





Page PC45 (Appendix 7-1)









Page PC47 (Appendix 7-1)





Page PC48 (Appendix 7-1)





Note: PC means Pipe Culvert, D=Diameter, L=Total Length, H=Total Height, W=Width, t=Height of Soil over Top, h=Water Depth, s=Deposition Height, N/A means data not available





Page PC50 (Appendix 7-1)



KP: 159+600 No.: Pc107 (Inlet had been Date: October 27, 2012 Damaged)



Page PC51 (Appendix 7-1)









Page PC53 (Appendix 7-1)









Page PC55 (Appendix 7-1)





*169*+200 KP: Pc118 Date: October 27, 2012 No.: W(m)t(m) s(m)/ 1Ф100 D 1.00 (m) 12.40 (m) Н 1.66 (m) W *1.20* (m) 0.66 (m) 0.76 (m) N/A (m) Mountain Side (Inlet)

Note: PC means Pipe Culvert, D=Diameter, L=Total Length, H=Total Height, W=Width, t=Height of Soil over Top, h=Water Depth, s=Deposition Height, N/A means data not available