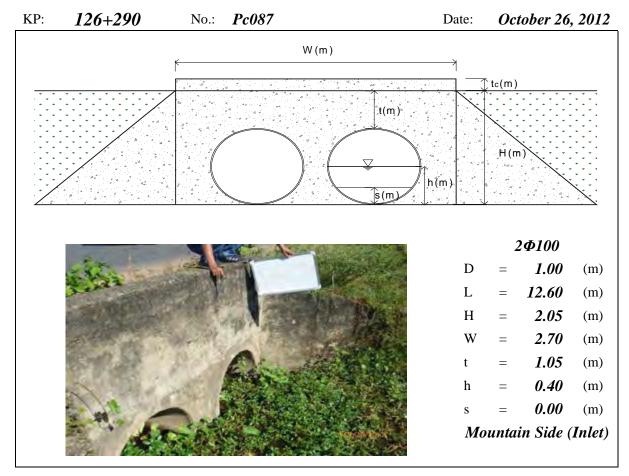

River





Note: PC means Pipe Culvert, D=Diameter, L=Total Length, H=Total Height, W=Width, t=Height of Soil over Top, h=Water Depth, s=Deposition Height, N/A means data not available, River means the Tonle Sap River





Note: PC means Pipe Culvert, D=Diameter, L=Total Length, H=Total Height, W=Width, t=Height of Soil over Top, h=Water Depth, s=Deposition Height, N/A means data not available, River means the Tonle Sap River





Note: PC means Pipe Culvert, D=Diameter, L=Total Length, H=Total Height, W=Width, t=Height of Soil over Top, h=Water Depth, s=Deposition Height, N/A means data not available, River means the Tonle Sap River





Page PC35 (Appendix 7-1)





Page PC36 (Appendix 7-1)





Page PC37 (Appendix 7-1)









Page PC39 (Appendix 7-1)





Page PC40 (Appendix 7-1)





Page PC41 (Appendix 7-1)













Page PC44 (Appendix 7-1)





Page PC45 (Appendix 7-1)









Page PC47 (Appendix 7-1)





Page PC48 (Appendix 7-1)





Note: PC means Pipe Culvert, D=Diameter, L=Total Length, H=Total Height, W=Width, t=Height of Soil over Top, h=Water Depth, s=Deposition Height, N/A means data not available





Page PC50 (Appendix 7-1)



KP: 159+600 No.: Pc107 (Inlet had been Date: October 27, 2012 Damaged)



Page PC51 (Appendix 7-1)









Page PC53 (Appendix 7-1)









Page PC55 (Appendix 7-1)





*169*+200 KP: Pc118 Date: October 27, 2012 No.: W(m)t(m) s(m)/ 1Ф100 D 1.00 (m) 12.40 (m) Н 1.66 (m) W *1.20* (m) 0.66 (m) 0.76 (m) N/A (m) Mountain Side (Inlet)

Note: PC means Pipe Culvert, D=Diameter, L=Total Length, H=Total Height, W=Width, t=Height of