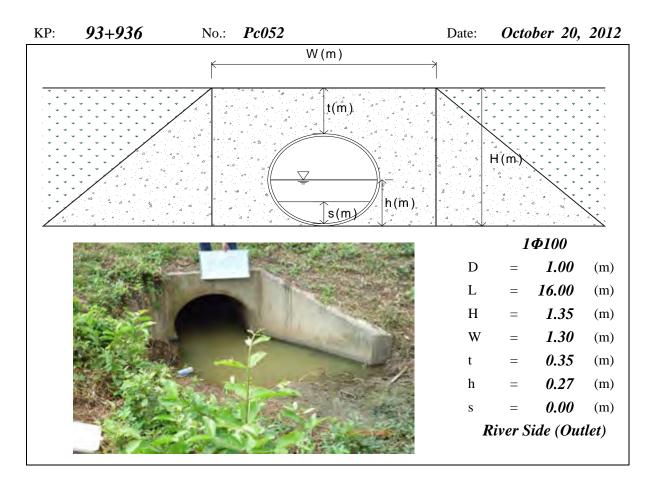

otal Length, H=Total Height, W=Width, t=Height of Soil over Top, h=Water Depth, s=Deposition Height, N/A means data not available, River means the Tonle Sap River





Note: PC means Pipe Culvert, D=Diameter, L=Total Length, H=Total Height, W=Width, t=Height of Soil over Top, h=Water Depth, s=Deposition Height, N/A means data not available, River means the Tonle Sap River





Note: PC means Pipe Culvert, D=Diameter, L=Total Length, H=Total Height, W=Width, t=Height of Soil over Top, h=Water Depth, s=Deposition Height, N/A means data not available, River means the Tonle Sap River





Note: PC means Pipe Culvert, D=Diameter, L=Total Length, H=Total Height, W=Width, t=Height of Soil over Top, h=Water Depth, s=Deposition Height, N/A means data not available, River means the Tonle Sap River





Note: PC means Pipe Culvert, D=Diameter, L=Total Length, H=Total Height, W=Width, t=Height of Soil over Top, h=Water Depth, s=Deposition Height, N/A means data not available, River means the Tonle Sap River





Note: PC means Pipe Culvert, D=Diameter, L=Total Length, H=Total Height, W=Width, t=Height of Soil over Top, h=Water Depth, s=Deposition Height, N/A means data not available, River means the Tonle Sap River





Note: PC means Pipe Culvert, D=Diameter, L=Total Length, H=Total Height, W=Width, t=Height of Soil over Top, h=Water Depth, s=Deposition Height, N/A means data not available, River means the Tonle Sap River





Page PC27 (Appendix 7-1)





Note: PC means Pipe Culvert, D=Diameter, L=Total Length, H=Total Height, W=Width, t=Height of Soil over Top, h=Water Depth, s=Depo