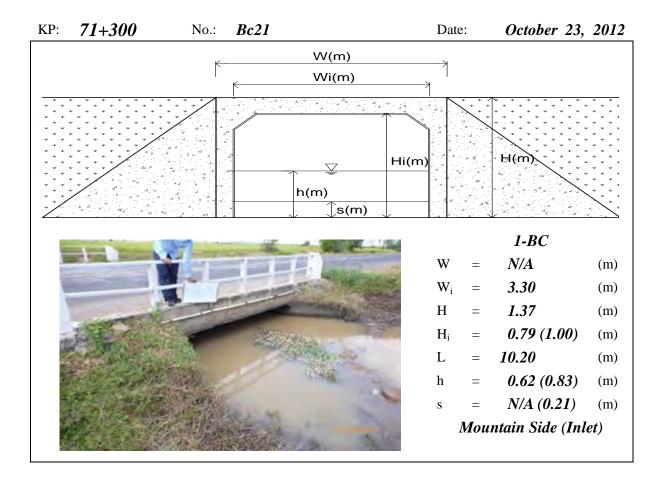

gth, h=Water Depth, s=Deposition Height, N/A means data not available, River means the Tonle Sap River

KP: 63+520 No.: Bc15 (It cannot work due to outlet Date: October 22, 2012





Note: BC means Box Culvert, W=Total Width, W<sub>i</sub>=Net Width, H=Total Height, H<sub>i</sub>=Net Height, L=Total Length, h=Water Depth, s=Deposition Height, N/A means data not available





Note: BC means Box Culvert, W=Total Width, W<sub>i</sub>=Net Width, H=Total Height, H<sub>i</sub>=Net Height, L=Total Length, h=Water Depth, s=Deposition Height, N/A means data not available





Note: BC means Box Culvert, W=Total Width, W<sub>i</sub>=Net Width, H=Total Height, H<sub>i</sub>=Net Height, L=Total Length, h=Water Depth, s=Deposition Height, N/A means data not available, River means the Tonle Sap River





Note: BC means Box Culvert, W=Total Width, W<sub>i</sub>=Net Width, H=Total Height, H<sub>i</sub>=Net Height, L=Total Length, h=Water Depth, s=Deposition Height, N/A means data not available, River means the Tonle Sap River





Note: BC means Box Culvert, W=Total Width, W<sub>i</sub>=Net Width, H=Total Height, H<sub>i</sub>=Net Height, L=Total Length, h=Water Depth, s=Deposition Height, N/A means data not available, River means the Tonle Sap River





Note: BC means Box Culvert, W=Total Width, W<sub>i</sub>=Net Width, H=Total Height, H<sub>i</sub>=Net Height, L=Total Length, h=Water Depth, s=Deposition Height, N/A means data not available





Note: BC means Box Culvert, W=Total Width,  $W_1/W_2/W_3$ =Net Width, H=Total Height,  $H_1/H_1/H_2/H_3$ =Net Height, L=Total Length, h=Water