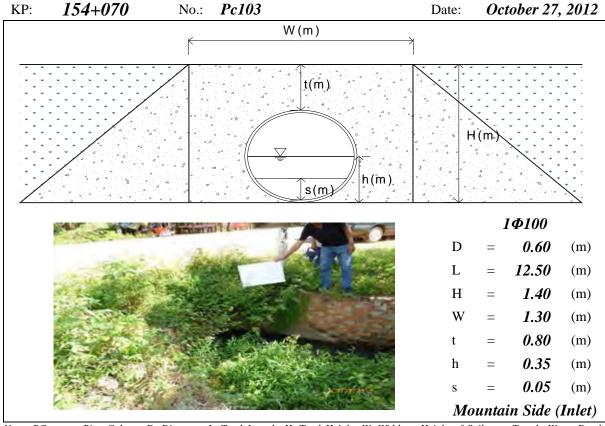

eans data not available, River means the Tonle Sap River





Note: PC means Pipe Culvert, D=Diameter, L=Total Length, H=Total Height, W=Width, t=Height of Soil over Top, h=Water Depth, s=Deposition Height, N/A means data not available, River means the Tonle Sap River





Note: PC means Pipe Culvert, D=Diameter, L=Total Length, H=Total Height, W=Width, t=Height of Soil over Top, h=Water Depth, s=Deposition Height, N/A means data not available, River means the Tonle Sap River





Page PC35 (Appendix 7-1)





Page PC36 (Appendix 7-1)





Page PC37 (Appendix 7-1)









Page PC39 (Appendix 7-1)





Page PC40 (Appendix 7-1)





Page PC41 (Appendix 7-1)













Page PC44 (Appendix 7-1)





Page PC45 (Appendix 7-1)









Page PC47 (Appendix 7-1)





Page PC48 (Appendix 7-1)





Note: PC means Pipe Culvert, D=Diameter, L=Total Length, H=Total Height, W=Width, t=Height of Soil over Top, h=Water Depth, s=Deposition Height, N/A means data not available





Page PC50 (Appendix 7-1)



KP: 159+600 No.: Pc107 (Inlet had been Date: October 27, 2012 Damaged)



Page PC51 (Appendix 7-1)









Page PC53 (Appendix 7-1)









Page PC55 (Appendix 7-1)





*169*+200 KP: Pc118 Date: October 27, 2012 No.: W(m)t(m) s(m)/ 1Ф100 D 1.00 (m) 12.40 (m) Н 1.66 (m) W *1.20* (m) 0.66 (m) 0.76 (m) N/A (m) Mountain Side (Inlet)

Note: PC means Pipe Culvert, D=Diameter, L=Total Length, H=Total Height, W=Width, t=Height of Soil over Top, h=Water Depth, s=Deposition Height, N/A means data not available