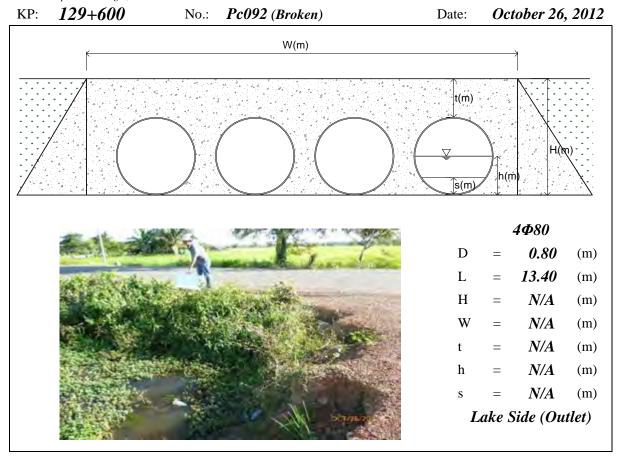

ert, D=Diameter, L=Total Length, H=Total Height, W=Width, t=Height of Soil over Top, h=Water Depth, s=Deposition Height, N/A means data not available, River means the Tonle Sap River





Note: PC means Pipe Culvert, D=Diameter, L=Total Length, H=Total Height, W=Width, t=Height of Soil over Top, h=Water Depth, s=Deposition Height, N/A means data not available, River means the Tonle Sap River





Note: PC means Pipe Culvert, D=Diameter, L=Total Length, H=Total Height, W=Width, t=Height of Soil over Top, h=Water Depth, s=Deposition Height, N/A means data not available, River means the Tonle Sap River





Page PC35 (Appendix 7-1)





Page PC36 (Appendix 7-1)





Page PC37 (Appendix 7-1)









Page PC39 (Appendix 7-1)





Page PC40 (Appendix 7-1)





Page PC41 (Appendix 7-1)













Page PC44 (Appendix 7-1)





Page PC45 (Appendix 7-1)









Page PC47 (Appendix 7-1)





Page PC48 (Appendix 7-1)





Note: PC means Pipe Culvert, D=Diameter, L=Total Length, H=Total Height, W=Width, t=Height of Soil over Top, h=Water Depth, s=Deposition Height, N/A means data not available





Page PC50 (Appendix 7-1)



KP: 159+600 No.: Pc107 (Inlet had been Date: October 27, 2012 Damaged)



Page PC51 (Appendix 7-1)









Page PC53 (Appendix 7-1)









Page PC55 (Appendix 7-1)





*169*+200 KP: Pc118 Date: October 27, 2012 No.: W(m)t(m) s(m)/ 1Ф100 D 1.00 (m) 12.40 (m) Н 1.66 (m) W *1.20* (m) 0.66 (m) 0.76 (m) N/A (m) Mountain Side (Inlet)

Note: PC means Pipe Culvert, D=Diameter, L=Total Length, H=Total Height, W=Width, t=Height of Soil over Top, h=Water Depth, s=Depo