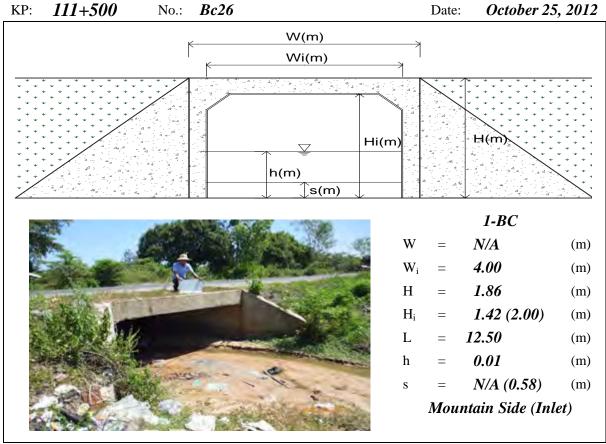

t, H<sub>i</sub>=Net Height, L=Total Length, h=Water Depth, s=Deposition Height, N/A means data not available





Note: BC means Box Culvert, W=Total Width, W<sub>i</sub>=Net Width, H=Total Height, H<sub>i</sub>=Net Height, L=Total Length, h=Water Depth, s=Deposition Height, N/A means data not available, River means the Tonle Sap River





Note: BC means Box Culvert, W=Total Width, W<sub>i</sub>=Net Width, H=Total Height, H<sub>i</sub>=Net Height, L=Total Length, h=Water Depth, s=Deposition Height, N/A means data not available, River means the Tonle Sap River





Note: BC means Box Culvert, W=Total Width, W<sub>i</sub>=Net Width, H=Total Height, H<sub>i</sub>=Net Height, L=Total Length, h=Water Depth, s=Deposition Height, N/A means data not available, River means the Tonle Sap River





Note: BC means Box Culvert, W=Total Width, W<sub>i</sub>=Net Width, H=Total Height, H<sub>i</sub>=Net Height, L=Total Length, h=Water Depth, s=Deposition Height, N/A means data not available





Note: BC means Box Culvert, W=Total Width,  $W_1/W_2/W_3$ =Net Width, H=Total Height,  $H_1/H_1/H_2/H_3$ =Net Height, L=Total Length, h=Water Depth, s=Deposition Height, N/A means data not available





Note: BC means Box Culvert, W=Total Width, W<sub>1</sub>/W<sub>2</sub>=Net Width, H=Total Height, H<sub>i</sub>=Net Height, L=Total Length, h=Water Depth, s=Deposition Height, N/A means data not available





Note: BC means Box Culvert, W=Total Width, W<sub>1</sub>/W<sub>2</sub>/W<sub>3</sub>=Net Width, H=Total Height, H<sub>1</sub>=Net Height, L=Total Length, h=Water Depth, s=Deposition Height