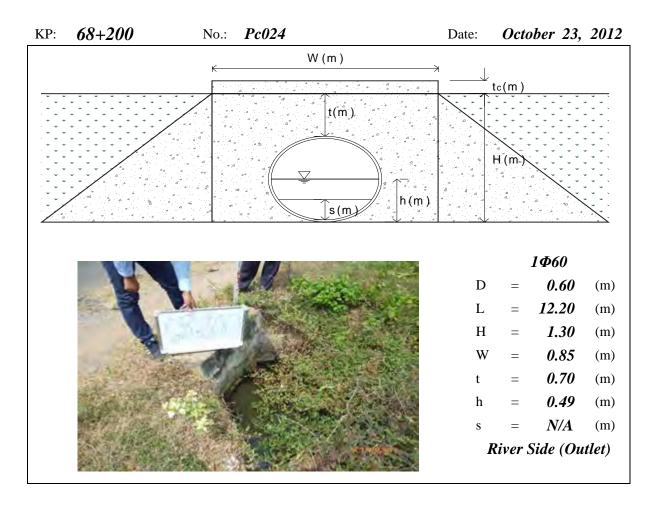

ight, N/A means data not available, River means the Tonle Sap River





Note: PC means Pipe Culvert, D=Diameter, L=Total Length, H=Total Height, W=Width, t=Height of Soil over Top, h=Water Depth, s=Deposition Height, N/A means data not available, River means the Tonle Sap River

KP: 63+200 No.: Pc020 [River Side (Outlet) was Date: October 22, 2012 reclaimed]





Note: PC means Pipe Culvert, D=Diameter, L=Total Length, H=Total Height, W=Width, t=Height of Soil over Top, h=Water Depth, s=Deposition Height, N/A means data not available

KP: 66+100 No.: Pc022 Date: October 22, 2012





Note: PC means Pipe Culvert, D=Diameter, L=Total Length, H=Total Height, W=Width, t=Height of Soil over Top, h=Water Depth, s=Deposition Height, N/A means data not available, River means the Tonle Sap River





Note: PC means Pipe Culvert, D=Diameter, L=Total Length, H=Total Height, W=Width, t=Height of Soil over Top, h=Water Depth, s=Deposition Height, N/A means data not available, River means the Tonle Sap River





Note: PC means Pipe Culvert, D=Diameter, L=Total Length, H=Total Height, W=Width, t=Height of Soil over Top, h=Water Depth, s=Deposition Height, N/A means data not available, River means the Tonle Sap River





Note: PC means Pipe Culvert, D=Diameter, L=Total Length, H=Total Height, W=Width, t=Height of Soil over Top, h=Water Depth, s=Deposition Height, N/A means data not available, River means the Tonle Sap River



KP: 73+600 No.: Pc031 (Inlet and River Side Date: October 23, 2012 (Outlet) had been scoured)



Note: PC means Pipe Culvert, D=Diameter, L=Total Length, H=Total