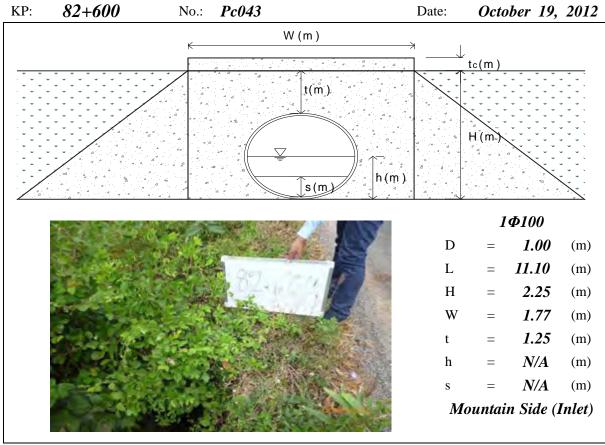

eight, W=Width, t=Height of Soil over Top, h=Water Depth, s=Deposition Height, N/A means data not available, flood occurred among Pc032 ~ Pc035 from eastern mountain side (Tonle Sap River side)





Note: PC means Pipe Culvert, D=Diameter, L=Total Length, H=Total Height, W=Width, t=Height of Soil over Top, h=Water Depth, s=Deposition Height, N/A means data not available





Note: PC means Pipe Culvert, D=Diameter, L=Total Length, H=Total Height, W=Width, t=Height of Soil over Top, h=Water Depth, s=Deposition Height, N/A means data not available, River means the Tonle Sap River





Note: PC means Pipe Culvert, D=Diameter, L=Total Length, H=Total Height, W=Width, t=Height of Soil over Top, h=Water Depth, s=Deposition Height, N/A means data not available, River means the Tonle Sap River





Note: PC means Pipe Culvert, D=Diameter, L=Total Length, H=Total Height, W=Width, t=Height of Soil over Top, h=Water Depth, s=Deposition Height, N/A means data not available, River means the Tonle Sap River





Note: PC means Pipe Culvert, D=Diameter, L=Total Length, H=Total Height, W=Width, t=Height of Soil over Top, h=Water Depth, s=Deposition Height, N/A means data not available, River means the Tonle Sap River





Note: PC means Pipe Culvert, D=Diameter, L=Total Length, H=Total Height, W=Width, t=Height of Soil over Top, h=Water Depth, s=Deposition Height, N/A means data not available, River means the Tonle Sap River





Note: PC means Pipe Culvert, D=Diameter, L=Total Length, H=Total Height, W=Width, t=Height of Soil over Top, h=Water Depth, s=Deposition Height, N/A means data no