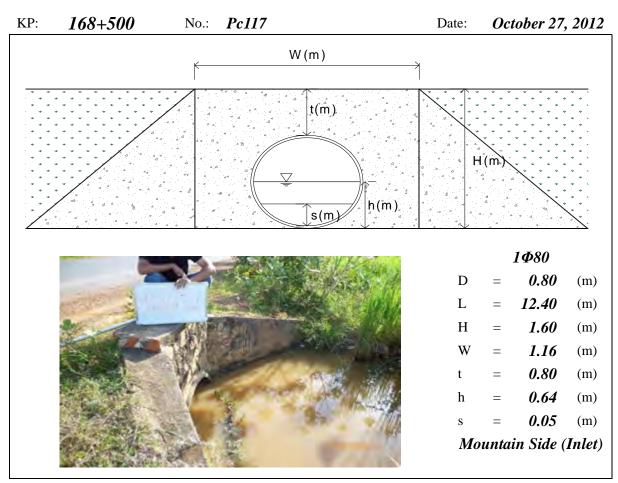

op, h=Water Depth, s=Deposition Height, N/A means data not available, River means the Tonle Sap River





Page PC35 (Appendix 7-1)





Page PC36 (Appendix 7-1)





Page PC37 (Appendix 7-1)









Page PC39 (Appendix 7-1)





Page PC40 (Appendix 7-1)





Page PC41 (Appendix 7-1)













Page PC44 (Appendix 7-1)





Page PC45 (Appendix 7-1)









Page PC47 (Appendix 7-1)





Page PC48 (Appendix 7-1)





Note: PC means Pipe Culvert, D=Diameter, L=Total Length, H=Total Height, W=Width, t=Height of Soil over Top, h=Water Depth, s=Deposition Height, N/A means data not available





Page PC50 (Appendix 7-1)



KP: 159+600 No.: Pc107 (Inlet had been Date: October 27, 2012 Damaged)



Page PC51 (Appendix 7-1)









Page PC53 (Appendix 7-1)









Page PC55 (Appendix 7-1)





*169*+200 KP: Pc118 Date: October 27, 2012 No.: W(m)t(m) s(m)/ 1Ф100 D 1.00 (m) 12.40 (m) Н 1.66 (m) W *1.20* (m) 0.66 (m) 0.76 (m) N/A (m) Mountain Side (Inlet)

Note: PC means Pipe Culvert, D=Diameter, L=Total Length, H=Total Height, W=Width, t=Height of Soil over Top, h=Water Depth, s=Deposition Height, N/A means data not available