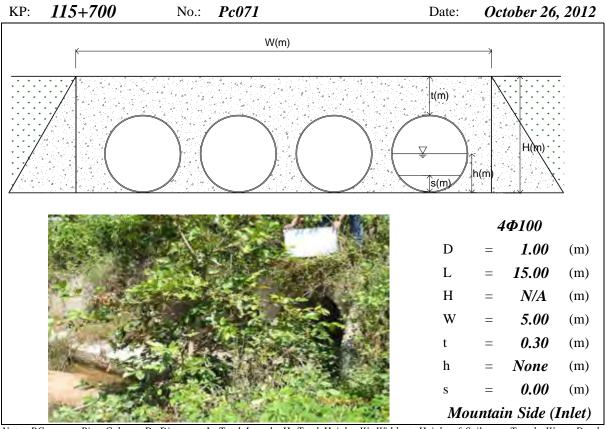

idth, t=Height of Soil over Top, h=Water Depth, s=Deposition Height, N/A means data not available, River means the Tonle Sap River





Note: PC means Pipe Culvert, D=Diameter, L=Total Length, H=Total Height, W=Width, t=Height of Soil over Top, h=Water Depth, s=Deposition Height, N/A means data not available, River means the Tonle Sap River





Page PC30 (Appendix 7-1)





Note: PC means Pipe Culvert, D=Diameter, L=Total Length, H=Total Height, W=Width, t=Height of Soil over Top, h=Water Depth, s=Deposition Height, N/A means data not available, River means the Tonle Sap River





Note: PC means Pipe Culvert, D=Diameter, L=Total Length, H=Total Height, W=Width, t=Height of Soil over Top, h=Water Depth, s=Deposition Height, N/A means data not available, River means the Tonle Sap River





Note: PC means Pipe Culvert, D=Diameter, L=Total Length, H=Total Height, W=Width, t=Height of Soil over Top, h=Water Depth, s=Deposition Height, N/A means data not available, River means the Tonle Sap River





Note: PC means Pipe Culvert, D=Diameter, L=Total Length, H=Total Height, W=Width, t=Height of Soil over Top, h=Water Depth, s=Deposition Height, N/A means data not available, River means the Tonle Sap River





Page PC35 (Appendix 7-1)





Page PC36 (Appendix 7-1)





Page PC37 (Appendix 7-1)









Page PC39 (Appendix 7-1)





Page PC40 (Appendix 7-1)





Page PC41 (Appendix 7-1)













Page PC44 (Appendix 7-1)





Page PC45 (Appendix 7-1)









Page PC47 (Appendix 7-1)





Page PC48 (Appendix 7-1)





Note: PC means Pipe Culvert, D=Diameter, L=Total Length, H