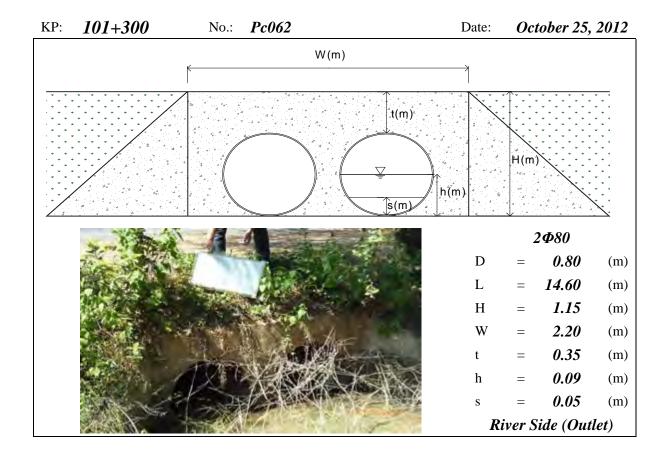

=Width, t=Height of Soil over Top, h=Water Depth, s=Deposition Height, N/A means data not available, River means the Tonle Sap River





Note: PC means Pipe Culvert, D=Diameter, L=Total Length, H=Total Height, W=Width, t=Height of Soil over Top, h=Water Depth, s=Deposition Height, N/A means data not available, River means the Tonle Sap River





Note: PC means Pipe Culvert, D=Diameter, L=Total Length, H=Total Height, W=Width, t=Height of Soil over Top, h=Water Depth, s=Deposition Height, N/A means data not available, River means the Tonle Sap River





Page PC27 (Appendix 7-1)





Note: PC means Pipe Culvert, D=Diameter, L=Total Length, H=Total Height, W=Width, t=Height of Soil over Top, h=Water Depth, s=Deposition Height, N/A means data not available, River means the Tonle Sap River





Note: PC means Pipe Culvert, D=Diameter, L=Total Length, H=Total Height, W=Width, t=Height of Soil over Top, h=Water Depth, s=Deposition Height, N/A means data not available, River means the Tonle Sap River





Page PC30 (Appendix 7-1)





Note: PC means Pipe Culvert, D=Diameter, L=Total Length, H=Total Height, W=Width, t=Height of Soil over Top, h=Water Depth, s=Deposition Height, N/A means data not available, River means the Tonle Sap River





Note: PC means Pipe Culvert, D=Diameter, L=Total Length, H=Total Height, W=Width, t=Height of Soil over Top, h=Water Depth, s=Deposition Height, N/A means data not available, River means the Tonle Sap River





Note: PC means Pipe Culvert, D=Diameter, L=Total Length, H=Total Height, W=Width, t=Height of Soil over Top, h=Water Depth, s=Depo