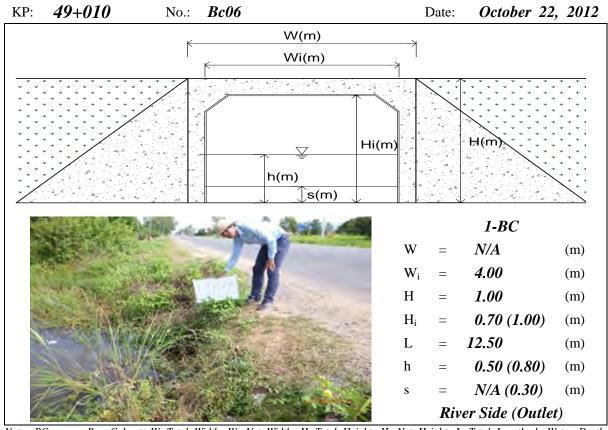

wer Pole (LV) |         | V)         | 9 m          |            |  |
| Right Side |       | Pad     | Paddy   |              | =         |                 |         |            | -            |            |  |
| Road       | Crack | Pothole | Depress | Fl           | lush      | Rutti           | ing     | Pe         | el Off       | Overflow   |  |
| Condition  |       | X       |         |              | X         |                 |         |            | X            |            |  |

# **APPENDIX 7-1**

# INVENTORY SURVEY ON BOX CULVERTS AND PIPE CULVERTS







Note: BC means Box Culvert, W=Total Width, W<sub>i</sub>=Net Width, H=Total Height, H<sub>i</sub>=Net Height, L=Total Length, h=Water Depth, s=Deposition Height, N/A means data not available. River means Tonle Sap River





Note: BC means Box Culvert, W=Total Width, W<sub>i</sub>=Net Width, H=Total Height, H<sub>i</sub>=Net Height, L=Total Length, h=Water Depth, s=Deposition Height, N/A means data not available, River means the Tonle Sap River





Note: BC means Box Culvert, W=Total Width, W<sub>1</sub>/W<sub>2</sub>/W<sub>3</sub>=Net Width, H=Total Height, H<sub>1</sub>/H<sub>2</sub>/H<sub>3</sub>/H<sub>i</sub>= Net Height, L=Total Length, h=Water Depth, s=Deposition Height, N/A means data not available, River means the Tonle Sap River





Note: BC means Box Culvert, W=Total Width, W<sub>1</sub>/W<sub>2</sub>/W<sub>i</sub>=Net Width, H=Total Height, H<sub>i</sub>=Net Height, L=Total Length, h=Water Depth, s=Deposition Height, N/A means data not available, River means the Tonle Sap River





Note: BC mea