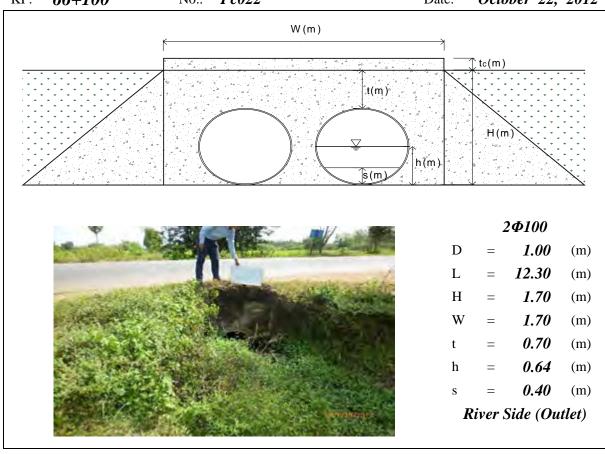

ight, N/A means data not available, River means the Tonle Sap River





Note: PC means Pipe Culvert, D=Diameter, L=Total Length, H=Total Height, W=Width, t=Height of Soil over Top, h=Water Depth, s=Deposition Height, N/A means data not available, River means the Tonle Sap River





Note: PC means Pipe Culvert, D=Diameter, L=Total Length, H=Total Height, W=Width, t=Height of Soil over Top, h=Water Depth, s=Deposition Height, N/A means data not available, River means the Tonle Sap River

KP: 63+200 No.: Pc020 [River Side (Outlet) was Date: October 22, 2012 reclaimed]





Note: PC means Pipe Culvert, D=Diameter, L=Total Length, H=Total Height, W=Width, t=Height of Soil over Top, h=Water Depth, s=Deposition Height, N/A means data not available

KP: 66+100 No.: Pc022 Date: October 22, 2012





Note: PC means Pipe Culvert, D=Diameter, L=Total Length, H=Total Height, W=Width, t=Height of Soil over Top, h=Water Depth, s=Deposition Height, N/A means data not available, River means the Tonle Sap River





Note: PC means Pipe Culvert, D=Diameter, L=Total Length, H=Total Height, W=Width, t=Height of Soil over Top, h=Water Depth, s=Deposition Height, N/A means data not available, River means the Tonle Sap River





Note: PC means Pipe Culvert, D=Diameter, L=Total Length, H=Total Height, W=Width, t=Height of Soil over Top, h=Water Depth, s=Deposition Height, N/A means data not available, River means the Tonle Sap River





Note: PC means Pipe Culvert, D=Diameter, L=Total Length, H=Total Height, W=Width, t=Height of Soil over Top, h=Water Depth, s=Deposition Height, N/A means data