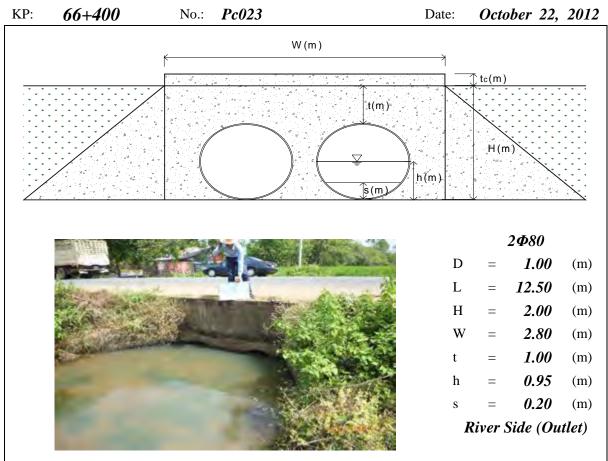

ht, N/A means data not available, River means the Tonle Sap River





Note: PC means Pipe Culvert, D=Diameter, L=Total Length, H=Total Height, W=Width, t=Height of Soil over Top, h=Water Depth, s=Deposition Height, N/A means data not available, River means the Tonle Sap River





Note: PC means Pipe Culvert, D=Diameter, L=Total Length, H=Total Height, W=Width, t=Height of Soil over Top, h=Water Depth, s=Deposition Height, N/A means data not available, River means the Tonle Sap River

KP: 63+200 No.: Pc020 [River Side (Outlet) was Date: October 22, 2012 reclaimed]





Note: PC means Pipe Culvert, D=Diameter, L=Total Length, H=Total Height, W=Width, t=Height of Soil over Top, h=Water Depth, s=Deposition Height, N/A means data not available

KP: 66+100 No.: Pc022 Date: October 22, 2012





Note: PC means Pipe Culvert, D=Diameter, L=Total Length, H=Total Height, W=Width, t=Height of Soil over Top, h=Water Depth, s=Deposition Height, N/A means data not available, River means the Tonle Sap River





Note: PC means Pipe Culvert, D=Diameter, L=Total Length, H=Total Height, W=Width, t=Height of Soil over Top, h=Water Depth, s=Deposition Height, N/A means data not available, River means the Tonle Sap River





Note: PC means Pipe Culvert, D=Diameter, L=Total Length, H=Total Height, W=Width, t=Height of Soil over Top, h=Water Depth, s=Deposition Height, N/A means data not available, River means the Tonle Sap River





Note: PC means Pipe Culvert, D=Diameter, L=Total Length, H=Total Height, W=Width, t=Height of Soil over Top, h=Water Depth, s=Deposition Height, N/A means data no