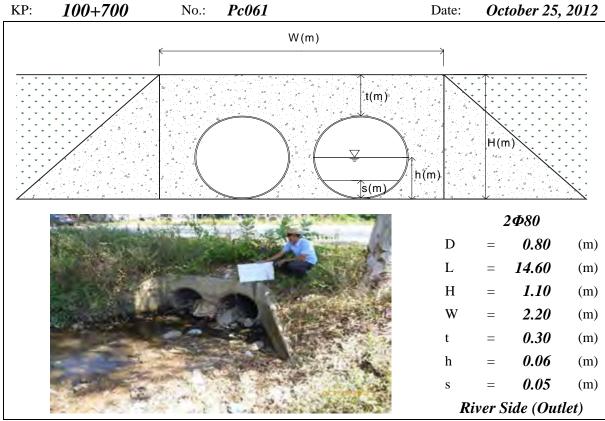

idth, t=Height of Soil over Top, h=Water Depth, s=Deposition Height, N/A means data not available, River means the Tonle Sap River





Note: PC means Pipe Culvert, D=Diameter, L=Total Length, H=Total Height, W=Width, t=Height of Soil over Top, h=Water Depth, s=Deposition Height, N/A means data not available, River means the Tonle Sap River





Note: PC means Pipe Culvert, D=Diameter, L=Total Length, H=Total Height, W=Width, t=Height of Soil over Top, h=Water Depth, s=Deposition Height, N/A means data not available, River means the Tonle Sap River





Note: PC means Pipe Culvert, D=Diameter, L=Total Length, H=Total Height, W=Width, t=Height of Soil over Top, h=Water Depth, s=Deposition Height, N/A means data not available, River means the Tonle Sap River





Page PC27 (Appendix 7-1)





Note: PC means Pipe Culvert, D=Diameter, L=Total Length, H=Total Height, W=Width, t=Height of Soil over Top, h=Water Depth, s=Deposition Height, N/A means data not available, River means the Tonle Sap River





Note: PC means Pipe Culvert, D=Diameter, L=Total Length, H=Total Height, W=Width, t=Height of Soil over Top, h=Water Depth, s=Deposition Height, N/A means data not available, River means the Tonle Sap River





Page PC30 (Appendix 7-1)





Note: PC means Pipe Culvert, D=Diameter, L=Total Length, H=Total Height, W=Width, t=Height of Soil over Top, h=Water Depth, s=Deposition Height, N/A means data not available, River means the Tonle Sap River





Note: PC means Pipe Culvert, D=Diameter, L=Total Length, H=Total Height, W=Width, t=Height of Soil over Top, h=Water Depth, s=Deposi