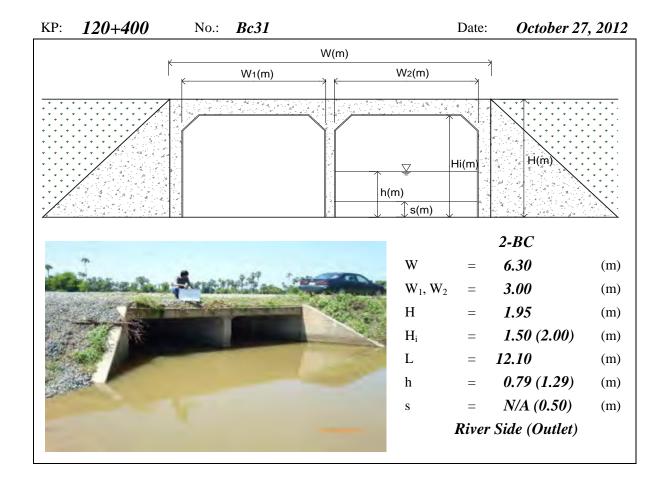

Width, W<sub>i</sub>=Net Width, H=Total Height, H<sub>i</sub>=Net Height, L=Total Length, h=Water Depth, s=Deposition Height, N/A means data not available, River means the Tonle Sap River





Note: BC means Box Culvert, W=Total Width, W<sub>i</sub>=Net Width, H=Total Height, H<sub>i</sub>=Net Height, L=Total Length, h=Water Depth, s=Deposition Height, N/A means data not available





Note: BC means Box Culvert, W=Total Width,  $W_1/W_2/W_3$ =Net Width, H=Total Height,  $H_1/H_1/H_2/H_3$ =Net Height, L=Total Length, h=Water Depth, s=Deposition Height, N/A means data not available





Note: BC means Box Culvert, W=Total Width, W<sub>1</sub>/W<sub>2</sub>=Net Width, H=Total Height, H<sub>i</sub>=Net Height, L=Total Length, h=Water Depth, s=Deposition Height, N/A means data not available





Note: BC means Box Culvert, W=Total Width, W<sub>1</sub>/W<sub>2</sub>/W<sub>3</sub>=Net Width, H=Total Height, H<sub>1</sub>=Net Height, L=Total Length, h=Water Depth, s=Deposition Height, N/A means data not available, River means the Tonle Sap River





Note: BC means Box Culvert, W=Total Width,  $W_1/W_2/W_i$ =Net Width, H=Total Height, H=Net Height, L=Total Length, h=Water Depth, s=Deposition Height, N/A means data not available





Note: BC means Box Culvert, W=Total Width, W<sub>2</sub>/W<sub>2</sub>/W<sub>2</sub>=Net Width, H=Total Height, H<sub>i</sub> =Net Height, L=Total Length, h=Water Depth, s=Deposition Height, N/A means data not available, River means the Tonle Sap River





Note: BC means Box Culvert, W=Total Width, W<sub>i</sub>/W<sub>i</sub>/W<sub>i</sub>/W<sub>2</s