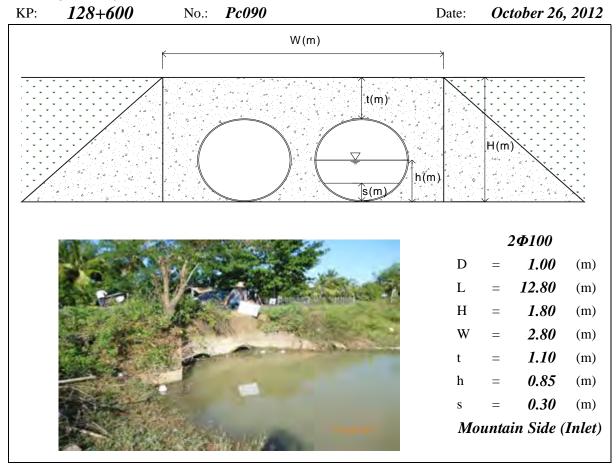

Culvert, D=Diameter, L=Total Length, H=Total Height, W=Width, t=Height of Soil over Top, h=Water Depth, s=Deposition Height, N/A means data not available, River means the Tonle Sap River





Note: PC means Pipe Culvert, D=Diameter, L=Total Length, H=Total Height, W=Width, t=Height of Soil over Top, h=Water Depth, s=Deposition Height, N/A means data not available, River means the Tonle Sap River





Note: PC means Pipe Culvert, D=Diameter, L=Total Length, H=Total Height, W=Width, t=Height of Soil over Top, h=Water Depth, s=Deposition Height, N/A means data not available, River means the Tonle Sap River





Page PC35 (Appendix 7-1)





Page PC36 (Appendix 7-1)





Page PC37 (Appendix 7-1)









Page PC39 (Appendix 7-1)





Page PC40 (Appendix 7-1)





Page PC41 (Appendix 7-1)













Page PC44 (Appendix 7-1)





Page PC45 (Appendix 7-1)









Page PC47 (Appendix 7-1)





Page PC48 (Appendix 7-1)





Note: PC means Pipe Culvert, D=Diameter, L=Total Length, H=Total Height, W=Width, t=Height of Soil over Top, h=Water Depth, s=Deposition Height, N/A means data not available





Page PC50 (Appendix 7-1)



KP: 159+600 No.: Pc107 (Inlet had been Date: October 27, 2012 Damaged)



Page PC51 (Appendix 7-1)









Page PC53 (Appendix 7-1)









Page PC55 (Appendix 7-1)





*169*+200 KP: Pc118 Date: October 27, 2012 No.: W(m)t(m) s(m)/ 1Ф100 D 1.00 (m) 12.40 (m) Н 1.66 (m) W *1.20* (m) 0.66 (m) 0.76 (m) N/A (m) Mountain Side (Inlet)

Note: PC means Pipe Culvert, D=Diameter, L=Total Length, H=Total Height, W=Width, t=Height of Soil over Top, h=Water Depth, s=