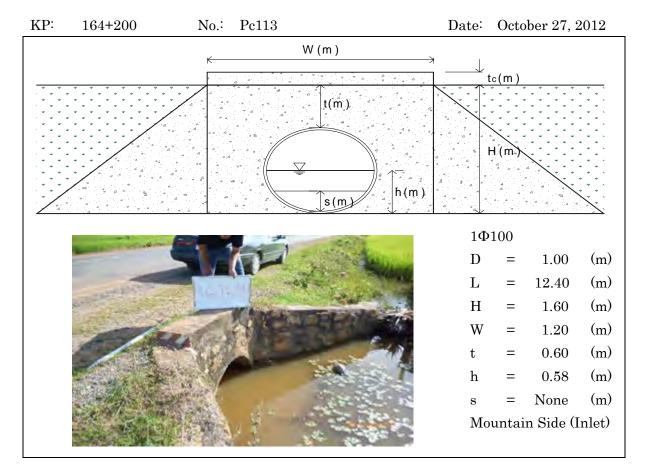

, W=Width, t=Height of Soil over Top, h=Water Depth, s=Deposition Height, N/A means data not available, River means the Tonle Sap River





Page PC35 (Appendix 7-1)





Page PC36 (Appendix 7-1)





Page PC37 (Appendix 7-1)









Page PC39 (Appendix 7-1)





Page PC40 (Appendix 7-1)





Page PC41 (Appendix 7-1)













Page PC44 (Appendix 7-1)





Page PC45 (Appendix 7-1)









Page PC47 (Appendix 7-1)





Page PC48 (Appendix 7-1)





Note: PC means Pipe Culvert, D=Diameter, L=Total Length, H=Total Height, W=Width, t=Height of Soil over Top, h=Water Depth, s=Deposition Height, N/A means data not available





Page PC50 (Appendix 7-1)



KP: 159+600 No.: Pc107 (Inlet had been Date: October 27, 2012 Damaged)



Page PC51 (Appendix 7-1)









Page PC53 (Appendix 7-1)









Page PC55 (Appendix 7-1)





*169*+200 KP: Pc118 Date: October 27, 2012 No.: W(m)t(m) s(m)/ 1Ф100 D 1.00 (m) 12.40 (m) Н 1.66 (m) W *1.20* (m) 0.66 (m) 0.76 (m) N/A (m) Mountain Side (Inlet)

Note: PC means Pipe Culvert, D=Diameter, L=Total Length, H=Total Height, W=Width, t=Height of Soil over Top, h=Water Depth, s=Deposition Height, N/A means data not available