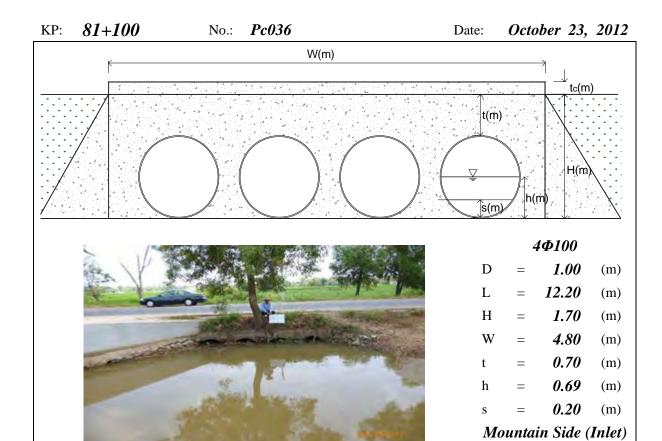

(Outlet) had been scoured)



Note: PC means Pipe Culvert, D=Diameter, L=Total Length, H=Total Height, W=Width, t=Height of Soil over Top, h=Water Depth, s=Deposition Height, N/A means data not available, River means the Tonle Sap River





Note: PC means Pipe Culvert, D=Diameter, L=Total Length, H=Total Height, W=Width, t=Height of Soil over Top, h=Water Depth, s=Deposition Height, N/A means data not available, flood occurred among Pc032 ~ Pc035 from eastern mountain side (Tonle Sap River side)

0.85

River Side (Inlet)

(m)





Note: PC means Pipe Culvert, D=Diameter, L=Total Length, H=Total Height, W=Width, t=Height of Soil over Top, h=Water Depth, s=Deposition Height, N/A means data not available, flood occurred among Pc032 ~ Pc035 from eastern mountain side (Tonle Sap River side)





Note: PC means Pipe Culvert, D=Diameter, L=Total Length, H=Total Height, W=Width, t=Height of Soil over Top, h=Water Depth, s=Deposition Height, N/A means data not available





Note: PC means Pipe Culvert, D=Diameter, L=Total Length, H=Total Height, W=Width, t=Height of Soil over Top, h=Water Depth, s=Deposition Height, N/A means data not available, River means the Tonle Sap River





Note: PC means Pipe Culvert, D=Diameter, L=Total Length, H=Total Height, W=Width, t=Height of Soil over Top, h=Water Depth, s=Deposition Height, N/A means data not available, River means the Tonle Sap River





Note: PC means Pipe Culvert, D=Diameter, L=Total Length, H=Total Height, W=Width, t=Height of Soil over Top, h=Water Depth, s=Deposition Height, N/A means data not available, River means the To