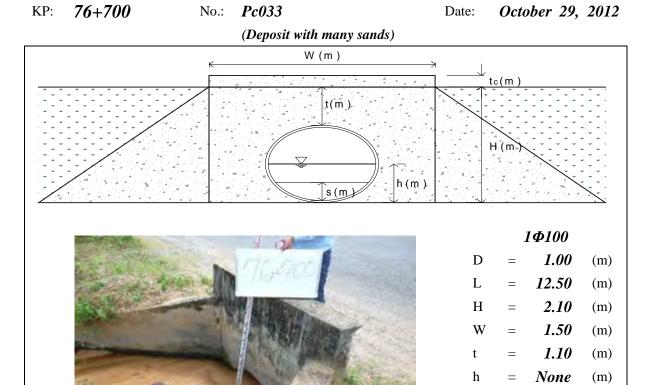

ht, N/A means data not available, River means the Tonle Sap River





Note: PC means Pipe Culvert, D=Diameter, L=Total Length, H=Total Height, W=Width, t=Height of Soil over Top, h=Water Depth, s=Deposition Height, N/A means data not available, River means the Tonle Sap River





Note: PC means Pipe Culvert, D=Diameter, L=Total Length, H=Total Height, W=Width, t=Height of Soil over Top, h=Water Depth, s=Deposition Height, N/A means data not available, River means the Tonle Sap River



KP: 73+600 No.: Pc031 (Inlet and River Side Date: October 23, 2012 (Outlet) had been scoured)



Note: PC means Pipe Culvert, D=Diameter, L=Total Length, H=Total Height, W=Width, t=Height of Soil over Top, h=Water Depth, s=Deposition Height, N/A means data not available, River means the Tonle Sap River





Note: PC means Pipe Culvert, D=Diameter, L=Total Length, H=Total Height, W=Width, t=Height of Soil over Top, h=Water Depth, s=Deposition Height, N/A means data not available, flood occurred among Pc032 ~ Pc035 from eastern mountain side (Tonle Sap River side)

0.85

River Side (Inlet)

(m)





Note: PC means Pipe Culvert, D=Diameter, L=Total Length, H=Total Height, W=Width, t=Height of Soil over Top, h=Water Depth, s=Deposition Height, N/A means data not available, flood occurred among Pc032 ~ Pc035 from eastern mountain side (Tonle Sap River side)





Note: PC means Pipe Culvert, D=Diameter, L=Total Length, H=Total Height, W=Width, t=Height of Soil over Top, h=Water Depth, s=Deposition Height, N/A means data not available





Note: PC means Pipe Culvert, D=Diameter, L=Total Length, H