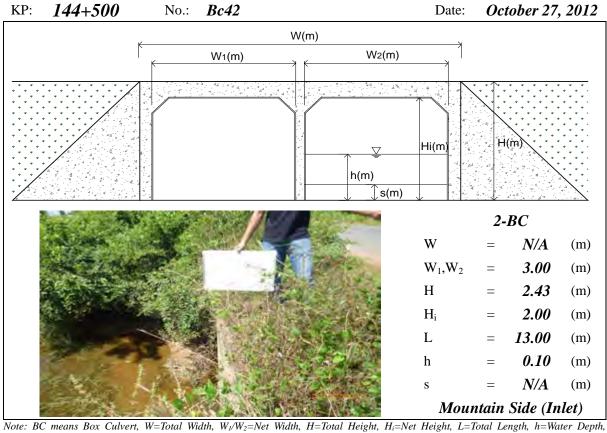

Total Length, h=Water Depth, s=Deposition Height, N/A means data not available





Note: BC means Box Culvert, W=Total Width, W<sub>2</sub>/W<sub>2</sub>/W<sub>2</sub>=Net Width, H=Total Height, H<sub>i</sub> =Net Height, L=Total Length, h=Water Depth, s=Deposition Height, N/A means data not available, River means the Tonle Sap River





Note: BC means Box Culvert, W=Total Width, W<sub>i</sub>/W<sub>i</sub>/W<sub>i</sub>/W<sub>2</sub>=Net Width, H=Total Height, H<sub>i</sub>=Net Height, L=Total Length, h=Water Depth, s=Deposition Height, N/A means data not available, River means the Tonle Sap River





Note: BC means Box Culvert, W=Total Width,  $W_l/W_2$ =Net Width, H=Total Height,  $H_i$  =Net Height, L=Total Length, h=Water Depth, s=Deposition Height, N/A means data not available





Note: BC means Box Culvert, W=Total Width,  $W_1/W_2$ =Net Width, H=Total Height, H<sub>i</sub>=Net Height, L=Total Length, h=Water Depth, s=Deposition Height, N/A means data not available





Note: BC means Box Culvert, W=Total Width, W<sub>i</sub>=Net Width, H=Total Height, H<sub>i</sub>=Net Height, L=Total Length, h=Water Depth, s=Deposition Height, N/A means data not available

KP: 156+700 No.: Bc45 Date: October 27, 2012





Note: BC means Box Culvert, W=Total Width,  $W_i/W_2$ =Net Width, H=Total Height,  $H_i$ =Net Height, L=Total Length, h=Water Depth, s=Deposition Height, N/A means data not available

KP: 157+800 No.: Bc47 Date: October 27, 2012





2-BC W 6.30 (m)  $W_1, W_2$ 3.00 (m) N/A Η (m)  $H_{i}$ 1.84 (2.00) (m) L *12.20* (m) 1.06 (1.22) h (m) N/A (0.16) (m) Lake Side