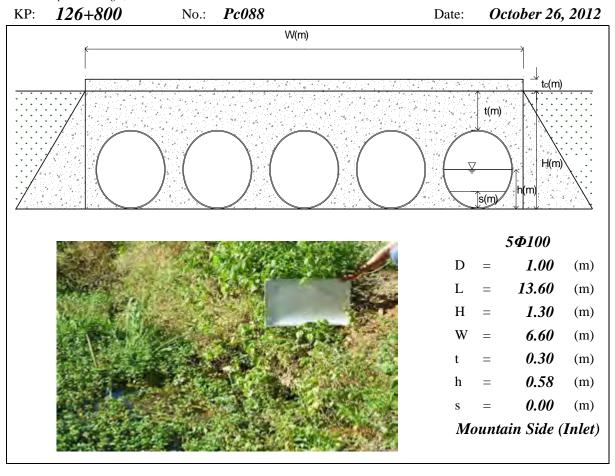

ipe Culvert, D=Diameter, L=Total Length, H=Total Height, W=Width, t=Height of Soil over Top, h=Water Depth, s=Deposition Height, N/A means data not available, River means the Tonle Sap River





Note: PC means Pipe Culvert, D=Diameter, L=Total Length, H=Total Height, W=Width, t=Height of Soil over Top, h=Water Depth, s=Deposition Height, N/A means data not available, River means the Tonle Sap River





Note: PC means Pipe Culvert, D=Diameter, L=Total Length, H=Total Height, W=Width, t=Height of Soil over Top, h=Water Depth, s=Deposition Height, N/A means data not available, River means the Tonle Sap River





Page PC35 (Appendix 7-1)





Page PC36 (Appendix 7-1)





Page PC37 (Appendix 7-1)









Page PC39 (Appendix 7-1)





Page PC40 (Appendix 7-1)





Page PC41 (Appendix 7-1)













Page PC44 (Appendix 7-1)





Page PC45 (Appendix 7-1)









Page PC47 (Appendix 7-1)





Page PC48 (Appendix 7-1)





Note: PC means Pipe Culvert, D=Diameter, L=Total Length, H=Total Height, W=Width, t=Height of Soil over Top, h=Water Depth, s=Deposition Height, N/A means data not available





Page PC50 (Appendix 7-1)



KP: 159+600 No.: Pc107 (Inlet had been Date: October 27, 2012 Damaged)



Page PC51 (Appendix 7-1)









Page PC53 (Appendix 7-1)









Page PC55 (Appendix 7-1)





*169*+200 KP: Pc118 Date: October 27, 2012 No.: W(m)t(m) s(m)/ 1Ф100 D 1.00 (m) 12.40 (m) Н 1.66 (m) W *1.20* (m) 0.66 (m) 0.76 (m) N/A (m) Mountain Side (Inlet)

Note: PC means Pipe Culvert, D=Diameter, L=Total Length, H=Total Height, W=Width, t=Height of Soil over Top, h=Water Depth