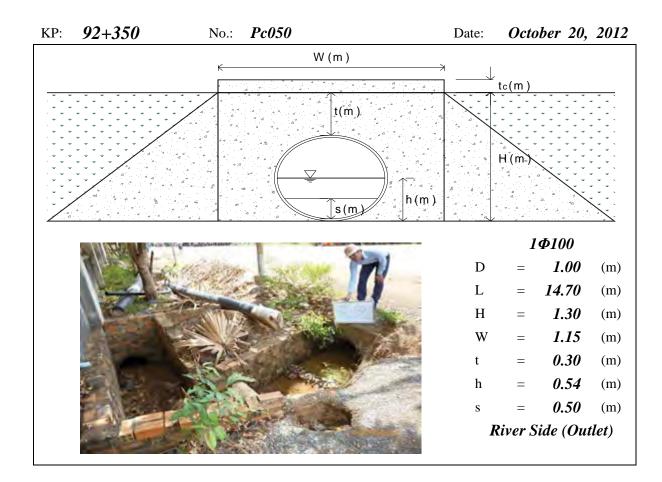

otal Length, H=Total Height, W=Width, t=Height of Soil over Top, h=Water Depth, s=Deposition Height, N/A means data not available, River means the Tonle Sap River





Note: PC means Pipe Culvert, D=Diameter, L=Total Length, H=Total Height, W=Width, t=Height of Soil over Top, h=Water Depth, s=Deposition Height, N/A means data not available, River means the Tonle Sap River





Note: PC means Pipe Culvert, D=Diameter, L=Total Length, H=Total Height, W=Width, t=Height of Soil over Top, h=Water Depth, s=Deposition Height, N/A means data not available, River means the Tonle Sap River





Note: PC means Pipe Culvert, D=Diameter, L=Total Length, H=Total Height, W=Width, t=Height of Soil over Top, h=Water Depth, s=Deposition Height, N/A means data not available, River means the Tonle Sap River





Note: PC means Pipe Culvert, D=Diameter, L=Total Length, H=Total Height, W=Width, t=Height of Soil over Top, h=Water Depth, s=Deposition Height, N/A means data not available, River means the Tonle Sap River





Note: PC means Pipe Culvert, D=Diameter, L=Total Length, H=Total Height, W=Width, t=Height of Soil over Top, h=Water Depth, s=Deposition Height, N/A means data not available, River means the Tonle Sap River





Note: PC means Pipe Culvert, D=Diameter, L=Total Length, H=Total Height, W=Width, t=Height of Soil over Top, h=Water Depth, s=Deposition Height, N/A means data not available, River means the Tonle Sap River





Note: PC means Pipe Culvert, D=Diameter, L=Total Length, H=Total Height, W=Width, t=Height of Soil over Top, h=Water Depth, s=Deposition Height, N/A means data