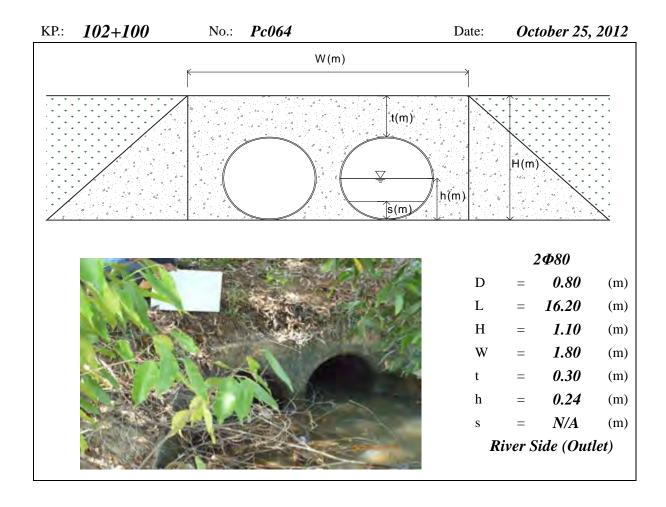

=Width, t=Height of Soil over Top, h=Water Depth, s=Deposition Height, N/A means data not available, River means the Tonle Sap River





Note: PC means Pipe Culvert, D=Diameter, L=Total Length, H=Total Height, W=Width, t=Height of Soil over Top, h=Water Depth, s=Deposition Height, N/A means data not available, River means the Tonle Sap River





Page PC27 (Appendix 7-1)





Note: PC means Pipe Culvert, D=Diameter, L=Total Length, H=Total Height, W=Width, t=Height of Soil over Top, h=Water Depth, s=Deposition Height, N/A means data not available, River means the Tonle Sap River





Note: PC means Pipe Culvert, D=Diameter, L=Total Length, H=Total Height, W=Width, t=Height of Soil over Top, h=Water Depth, s=Deposition Height, N/A means data not available, River means the Tonle Sap River





Page PC30 (Appendix 7-1)





Note: PC means Pipe Culvert, D=Diameter, L=Total Length, H=Total Height, W=Width, t=Height of Soil over Top, h=Water Depth, s=Deposition Height, N/A means data not available, River means the Tonle Sap River





Note: PC means Pipe Culvert, D=Diameter, L=Total Length, H=Total Height, W=Width, t=Height of Soil over Top, h=Water Depth, s=Deposition Height, N/A means data not available, River means the Tonle Sap River





Note: PC means Pipe Culvert, D=Diameter, L=Total Length, H=Total Height, W=Width, t=Height of Soil over Top, h=Water Depth, s=Deposition Height, N/A means data not available, River means the Tonle Sap River





Note: PC means Pipe Culvert, D=Diameter, L=Total Length, H=Total Height, W=Width, t=Height of Soil over Top, h=Water Depth, s=Depo