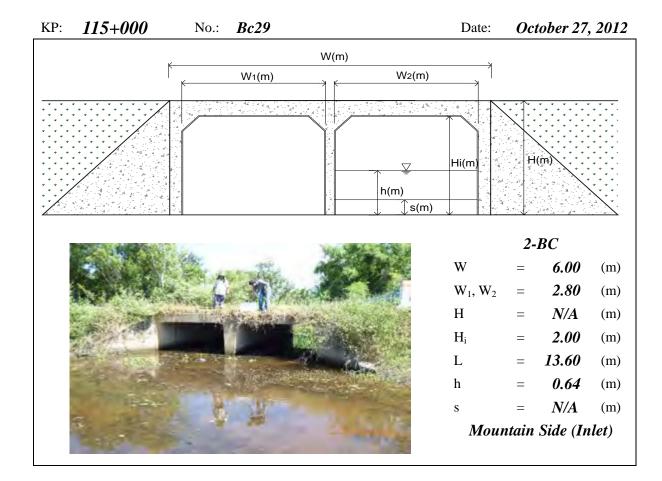

b>=Net Width, H=Total Height, H<sub>i</sub>=Net Height, L=Total Length, h=Water Depth, s=Deposition Height, N/A means data not available, River means the Tonle Sap River





Note: BC means Box Culvert, W=Total Width, W<sub>i</sub>=Net Width, H=Total Height, H<sub>i</sub>=Net Height, L=Total Length, h=Water Depth, s=Deposition Height, N/A means data not available, River means the Tonle Sap River





Note: BC means Box Culvert, W=Total Width, W<sub>i</sub>=Net Width, H=Total Height, H<sub>i</sub>=Net Height, L=Total Length, h=Water Depth, s=Deposition Height, N/A means data not available





Note: BC means Box Culvert, W=Total Width,  $W_1/W_2/W_3$ =Net Width, H=Total Height,  $H_1/H_1/H_2/H_3$ =Net Height, L=Total Length, h=Water Depth, s=Deposition Height, N/A means data not available





Note: BC means Box Culvert, W=Total Width, W<sub>1</sub>/W<sub>2</sub>=Net Width, H=Total Height, H<sub>i</sub>=Net Height, L=Total Length, h=Water Depth, s=Deposition Height, N/A means data not available





Note: BC means Box Culvert, W=Total Width, W<sub>1</sub>/W<sub>2</sub>/W<sub>3</sub>=Net Width, H=Total Height, H<sub>1</sub>=Net Height, L=Total Length, h=Water Depth, s=Deposition Height, N/A means data not available, River means the Tonle Sap River





Note: BC means Box Culvert, W=Total Width,  $W_1/W_2/W_i$ =Net Width, H=Total Height, H=Net Height, L=Total Length, h=Water Depth, s=Deposition Height, N/A means data not available





Note: BC means Box Culvert, W=Total Width, W<sub>2</sub>/W<sub>2</sub>/W<sub>2</sub>=Net Width, H=Total Height, H<sub>i</sub> =Net Height, L=To