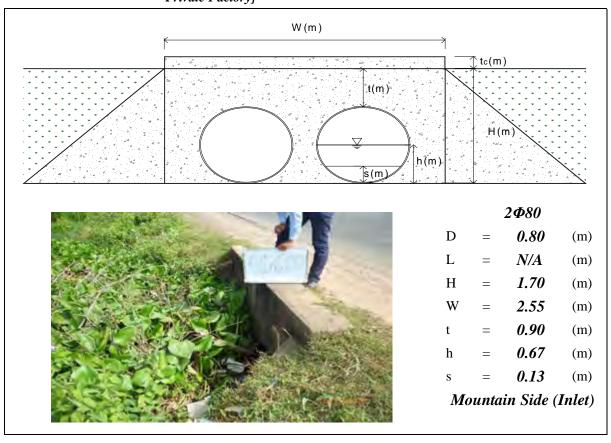

tion Height, N/A means data not available, Lake means the Tonle Sap Lake

(m)

Lake Side (outlet)







Note: PC means Pipe Culvert, D=Diameter, L=Total Length, H=Total Height, W=Width, t=Height of Soil over Top, h=Water Depth, s=Deposition Height, N/A means data not available, River means the Tonle Sap River





Note: PC means Pipe Culvert, D=Diameter, L=Total Length, H=Total Height, W=Width, t=Height of Soil over Top, h=Water Depth, s=Deposition Height, N/A means data not available, River means the Tonle Sap River





Note: PC means Pipe Culvert, D=Diameter, L=Total Length, H=Total Height, W=Width, t=Height of Soil over Top, h=Water Depth, s=Deposition Height, N/A means data not available

KP: 51+600 No.: Pc012 [River Side (Outlet) embedded by Date: October 22, 2012 Private Factory]





Note: PC means Pipe Culvert, D=Diameter, L=Total Length, H=Total Height, W=Width, t=Height of Soil over Top, h=Water Depth, s=Deposition Height, N/A means data not available, River means the Tonle Sap River





Note: PC means Pipe Culvert, D=Diameter, L=Total Length, H=Total Height, W=Width, t=Height of Soil over Top, h=Water Depth, s=Deposition Height, N/A means data not available, River means the Tonle Sap River





Note: PC means Pipe Culvert, D=Diameter, L=Total Length, H=Total Height, W=Width, t=Height of Soil over Top, h=Water Depth, s=Deposition Height, N/A means data not available, River means the Tonle Sap River





Note: PC means Pipe Culvert, D=Diameter, L=Total Length, H=Total Height, W=Width, t=Height of Soil over Top, h=Water Depth, s=Deposition Height, N/A means data