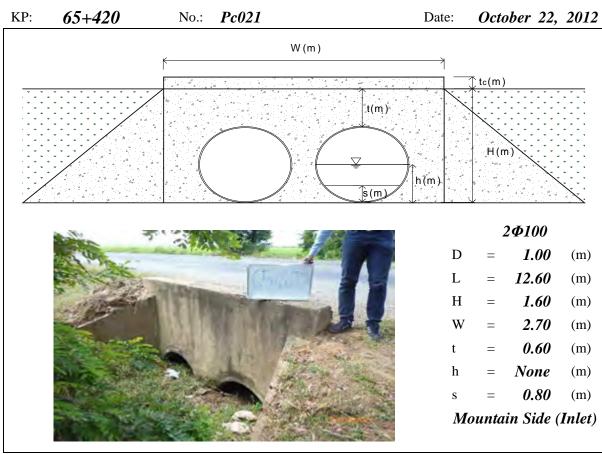

position Height, N/A means data not available, River means the Tonle Sap River





Note: PC means Pipe Culvert, D=Diameter, L=Total Length, H=Total Height, W=Width, t=Height of Soil over Top, h=Water Depth, s=Deposition Height, N/A means data not available, River means the Tonle Sap River





Note: PC means Pipe Culvert, D=Diameter, L=Total Length, H=Total Height, W=Width, t=Height of Soil over Top, h=Water Depth, s=Deposition Height, N/A means data not available, River means the Tonle Sap River





Note: PC means Pipe Culvert, D=Diameter, L=Total Length, H=Total Height, W=Width, t=Height of Soil over Top, h=Water Depth, s=Deposition Height, N/A means data not available, River means the Tonle Sap River

KP: 63+200 No.: Pc020 [River Side (Outlet) was Date: October 22, 2012 reclaimed]





Note: PC means Pipe Culvert, D=Diameter, L=Total Length, H=Total Height, W=Width, t=Height of Soil over Top, h=Water Depth, s=Deposition Height, N/A means data not available

KP: 66+100 No.: Pc022 Date: October 22, 2012





Note: PC means Pipe Culvert, D=Diameter, L=Total Length, H=Total Height, W=Width, t=Height of Soil over Top, h=Water Depth, s=Deposition Height, N/A means data not available, River means the Tonle Sap River





Note: PC means Pipe Culvert, D=Diameter, L=Total Length, H=Total Height, W=Width, t=Height of Soil over Top, h=Water Depth, s=Deposition Height, N/A means data not available, River means the Tonle Sap River





Note: PC means Pipe Culvert, D=Diameter, L=Total Length, H=Total Height, W=Width, t=Height of Soil over Top, h=Water Depth, s=Deposition Height, N/A