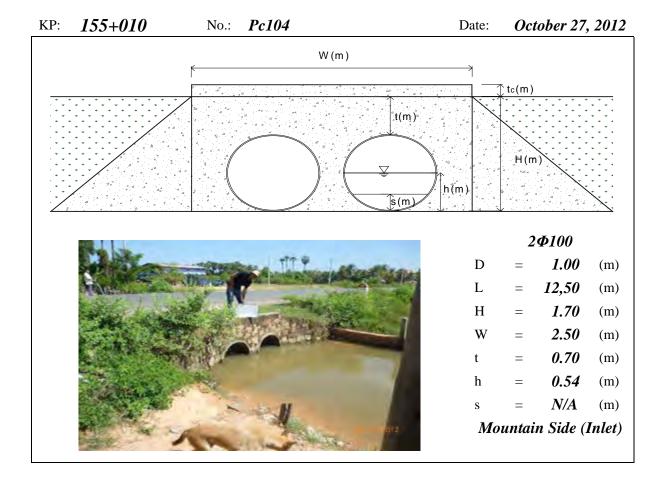

r Depth, s=Deposition Height, N/A means data not available, River means the Tonle Sap River





Note: PC means Pipe Culvert, D=Diameter, L=Total Length, H=Total Height, W=Width, t=Height of Soil over Top, h=Water Depth, s=Deposition Height, N/A means data not available, River means the Tonle Sap River





Page PC35 (Appendix 7-1)





Page PC36 (Appendix 7-1)





Page PC37 (Appendix 7-1)









Page PC39 (Appendix 7-1)





Page PC40 (Appendix 7-1)





Page PC41 (Appendix 7-1)













Page PC44 (Appendix 7-1)





Page PC45 (Appendix 7-1)









Page PC47 (Appendix 7-1)





Page PC48 (Appendix 7-1)





Note: PC means Pipe Culvert, D=Diameter, L=Total Length, H=Total Height, W=Width, t=Height of Soil over Top, h=Water Depth, s=Deposition Height, N/A means data not available





Page PC50 (Appendix 7-1)



KP: 159+600 No.: Pc107 (Inlet had been Date: October 27, 2012 Damaged)



Page PC51 (Appendix 7-1)









Page PC53 (Appendix 7-1)









Page PC55 (Appendix 7-1)





*169*+200 KP: Pc118 Date: October 27, 2012 No.: W(m)t(m) s(m)/ 1Ф100 D 1.00 (m) 12.40 (m) Н 1.66 (m) W *1.20* (m) 0.66 (m) 0.76 (m) N/A (m) Mountain Side (Inlet)

Note: PC means Pipe Culvert, D=Diameter, L=Total Length, H=Total Height, W=Width, t=Height of Soil over Top, h=Water Depth, s=Deposition Height, N/A means data not available