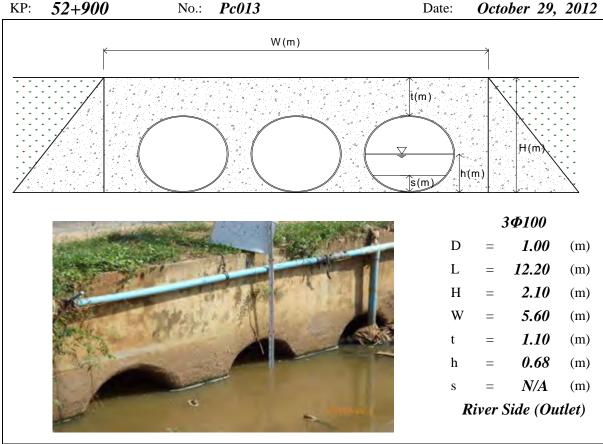

on Height, N/A means data not available, Lake means the Tonle Sap Lake

(m)

Lake Side (outlet)







Note: PC means Pipe Culvert, D=Diameter, L=Total Length, H=Total Height, W=Width, t=Height of Soil over Top, h=Water Depth, s=Deposition Height, N/A means data not available, River means the Tonle Sap River





Note: PC means Pipe Culvert, D=Diameter, L=Total Length, H=Total Height, W=Width, t=Height of Soil over Top, h=Water Depth, s=Deposition Height, N/A means data not available, River means the Tonle Sap River





Note: PC means Pipe Culvert, D=Diameter, L=Total Length, H=Total Height, W=Width, t=Height of Soil over Top, h=Water Depth, s=Deposition Height, N/A means data not available

KP: 51+600 No.: Pc012 [River Side (Outlet) embedded by Date: October 22, 2012 Private Factory]





Note: PC means Pipe Culvert, D=Diameter, L=Total Length, H=Total Height, W=Width, t=Height of Soil over Top, h=Water Depth, s=Deposition Height, N/A means data not available, River means the Tonle Sap River





Note: PC means Pipe Culvert, D=Diameter, L=Total Length, H=Total Height, W=Width, t=Height of Soil over Top, h=Water Depth, s=Deposition Height, N/A means data not available, River means the Tonle Sap River





Note: PC means Pipe Culvert, D=Diameter, L=Total Length, H=Total Height, W=Width, t=Height of Soil over Top, h=Water Depth, s=Deposition Height, N/A means data not available, River means the Tonle Sap River





Note: PC means Pipe Culvert, D=Diameter, L=Total Length, H=Total Height, W=Width, t=Height of Soil over Top, h=Water Depth, s=Deposition Height, N/A means data no