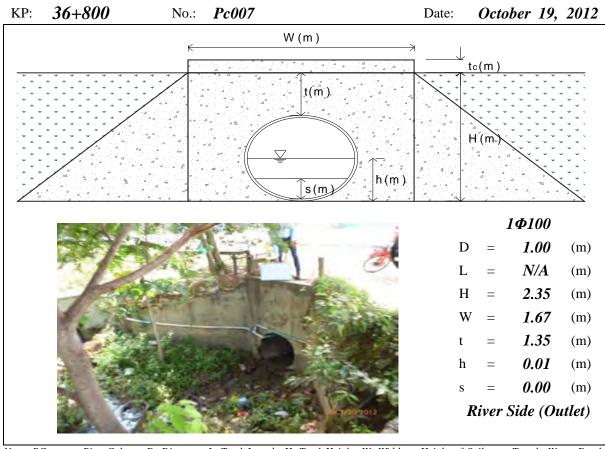

, L=Total Length, h=Water Depth, s=Deposition Height, N/A means data not available





Note: BC means Box Culvert, W=Total Width, W<sub>1</sub>/W<sub>2</sub>/W<sub>3</sub>=Net Width, H=Total Height, H<sub>1</sub>/H<sub>2</sub>/H<sub>3</sub>/H<sub>i</sub>=Net Height, L=Total Length, h=Water Depth, s=Deposition Height, N/A means data not available

KP: 170+060 No.: Bc53Date: October 27, 2012 W(m) Wi(m) Hi(m) h(m) s(m) 1-BC *4.40*  $\mathbf{W}$ (m) 4.00  $W_{i}$ (m) Η N/A (m) 1.15 (2.00)  $H_{i}$ (m) *12.30* L (m) 0.62 (1.42) h (m) N/A (0.85)

Note: BC means Box Culvert, W=Total Width, W<sub>i</sub>=Net Width, H=Total Height, H<sub>i</sub>=Net Height, L=Total Length, h=Water Depth, s=Deposition Height, N/A means data not available, Lake means the Tonle Sap Lake

(m)

Lake Side (outlet)







Note: PC means Pipe Culvert, D=Diameter, L=Total Length, H=Total Height, W=Width, t=Height of Soil over Top, h=Water Depth, s=Deposition Height, N/A means data not available, River means the Tonle Sap River





Note: PC means Pipe Culvert, D=Diameter, L=Total Length, H=Total Height, W=Width, t=Height of Soil over Top, h=Water Depth, s=Deposition Height, N/A means data not available, River means the Tonle Sap River





Note: PC means Pipe Culvert, D=Diameter, L=Total Length, H=Total Height, W=Width, t=Height of Soil over Top, h=Water Depth, s=Deposition Height, N/A means data not available

KP: 51+600 No.: Pc012 [River Side (Outlet) embedded by Date: October 22, 2012 Private Factory]





Note: PC means Pipe Culvert, D=Diameter, L=Total Length, H=Total Height, W=Width, t=Height of Soil