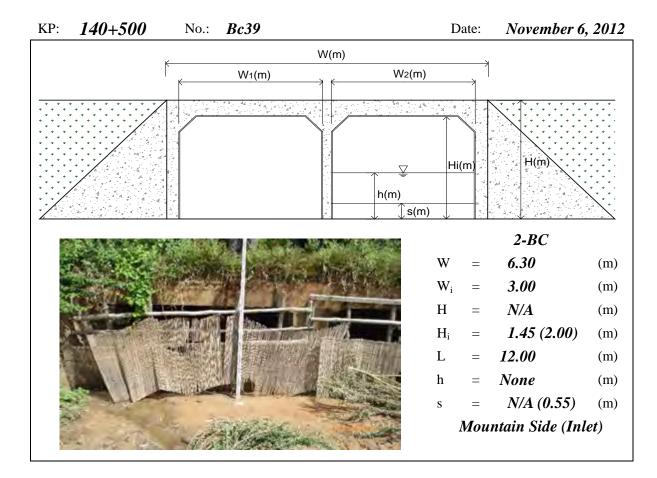

s=Deposition Height, N/A means data not available, River means the Tonle Sap River





Note: BC means Box Culvert, W=Total Width,  $W_1/W_2/W_i$ =Net Width, H=Total Height, H=Net Height, L=Total Length, h=Water Depth, s=Deposition Height, N/A means data not available





Note: BC means Box Culvert, W=Total Width, W<sub>2</sub>/W<sub>2</sub>/W<sub>2</sub>=Net Width, H=Total Height, H<sub>i</sub> =Net Height, L=Total Length, h=Water Depth, s=Deposition Height, N/A means data not available, River means the Tonle Sap River





Note: BC means Box Culvert, W=Total Width, W<sub>i</sub>/W<sub>i</sub>/W<sub>i</sub>/W<sub>2</sub>=Net Width, H=Total Height, H<sub>i</sub>=Net Height, L=Total Length, h=Water Depth, s=Deposition Height, N/A means data not available, River means the Tonle Sap River





Note: BC means Box Culvert, W=Total Width,  $W_l/W_2$ =Net Width, H=Total Height,  $H_i$  =Net Height, L=Total Length, h=Water Depth, s=Deposition Height, N/A means data not available





Note: BC means Box Culvert, W=Total Width,  $W_1/W_2$ =Net Width, H=Total Height, H<sub>i</sub>=Net Height, L=Total Length, h=Water Depth, s=Deposition Height, N/A means data not available





Note: BC means Box Culvert, W=Total Width, W<sub>i</sub>=Net Width, H=Total Height, H<sub>i</sub>=Net Height, L=Total Length, h=Water Depth, s=Deposition Height, N/A means data not available

KP: 156+700 No.: Bc45 Date: October 27, 2012





Note: BC means Box Culvert, W=Total Width,  $W_i/W_2$ =Net Width, H=Total Height,  $H_i$ =Net Height, L=Total Length, h=Water Depth, s=Deposition Height, N/A means data no