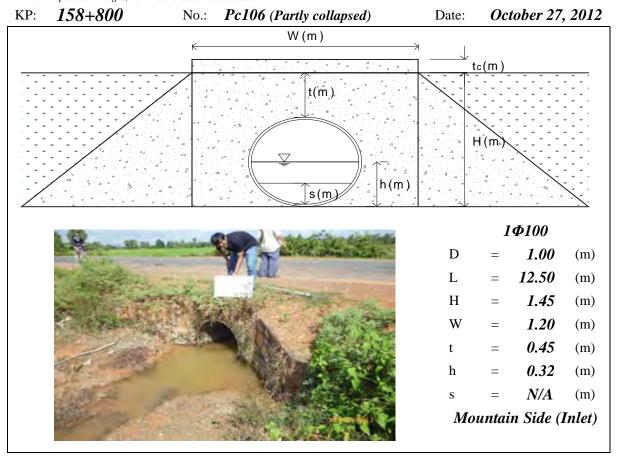

N/A means data not available, River means the Tonle Sap River





Note: PC means Pipe Culvert, D=Diameter, L=Total Length, H=Total Height, W=Width, t=Height of Soil over Top, h=Water Depth, s=Deposition Height, N/A means data not available, River means the Tonle Sap River





Page PC35 (Appendix 7-1)





Page PC36 (Appendix 7-1)





Page PC37 (Appendix 7-1)









Page PC39 (Appendix 7-1)





Page PC40 (Appendix 7-1)





Page PC41 (Appendix 7-1)













Page PC44 (Appendix 7-1)





Page PC45 (Appendix 7-1)









Page PC47 (Appendix 7-1)





Page PC48 (Appendix 7-1)





Note: PC means Pipe Culvert, D=Diameter, L=Total Length, H=Total Height, W=Width, t=Height of Soil over Top, h=Water Depth, s=Deposition Height, N/A means data not available





Page PC50 (Appendix 7-1)



KP: 159+600 No.: Pc107 (Inlet had been Date: October 27, 2012 Damaged)



Page PC51 (Appendix 7-1)









Page PC53 (Appendix 7-1)









Page PC55 (Appendix 7-1)





*169*+200 KP: Pc118 Date: October 27, 2012 No.: W(m)t(m) s(m)/ 1Ф100 D 1.00 (m) 12.40 (m) Н 1.66 (m) W *1.20* (m) 0.66 (m) 0.76 (m) N/A (m) Mountain Side (Inlet)

Note: PC means Pipe Culvert, D=Diameter, L=Total Length, H=Total Height, W=Width, t=Height of Soil over Top, h=Water Depth, s=Deposition Height, N/A means data not available