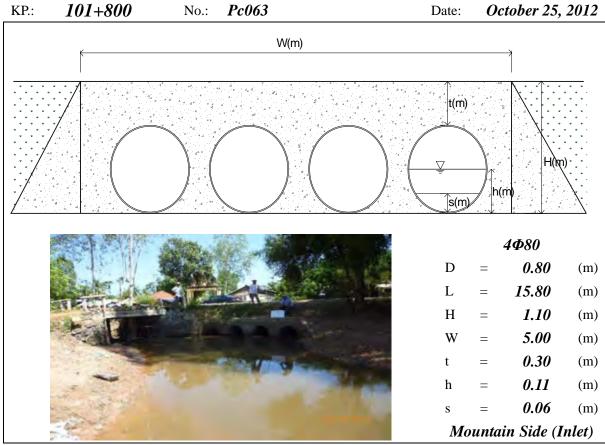

idth, t=Height of Soil over Top, h=Water Depth, s=Deposition Height, N/A means data not available, River means the Tonle Sap River





Note: PC means Pipe Culvert, D=Diameter, L=Total Length, H=Total Height, W=Width, t=Height of Soil over Top, h=Water Depth, s=Deposition Height, N/A means data not available, River means the Tonle Sap River





Note: PC means Pipe Culvert, D=Diameter, L=Total Length, H=Total Height, W=Width, t=Height of Soil over Top, h=Water Depth, s=Deposition Height, N/A means data not available, River means the Tonle Sap River





Page PC27 (Appendix 7-1)





Note: PC means Pipe Culvert, D=Diameter, L=Total Length, H=Total Height, W=Width, t=Height of Soil over Top, h=Water Depth, s=Deposition Height, N/A means data not available, River means the Tonle Sap River





Note: PC means Pipe Culvert, D=Diameter, L=Total Length, H=Total Height, W=Width, t=Height of Soil over Top, h=Water Depth, s=Deposition Height, N/A means data not available, River means the Tonle Sap River





Page PC30 (Appendix 7-1)





Note: PC means Pipe Culvert, D=Diameter, L=Total Length, H=Total Height, W=Width, t=Height of Soil over Top, h=Water Depth, s=Deposition Height, N/A means data not available, River means the Tonle Sap River





Note: PC means Pipe Culvert, D=Diameter, L=Total Length, H=Total Height, W=Width, t=Height of Soil over Top, h=Water Depth, s=Deposition Height, N/A means data not available, River means the Tonle Sap River





Note: PC means Pipe Culvert, D=Diameter, L=Total Length, H=Total Height, W=Width, t=Height of Soil over Top, h=Water Depth, s=Deposi