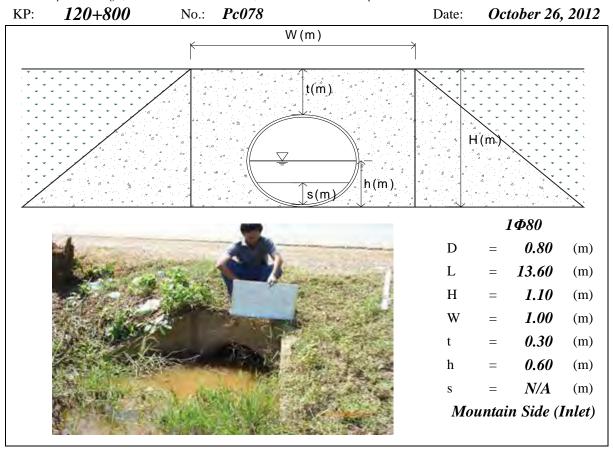

# PREPARATORY SURVEY FOR NATIONAL ROAD NO. 5 IMPROVEMENT PROJECT (PREK KDAM- THLEA MA'AM SECTION) IN THE KINGDOM OF CAMBODIA