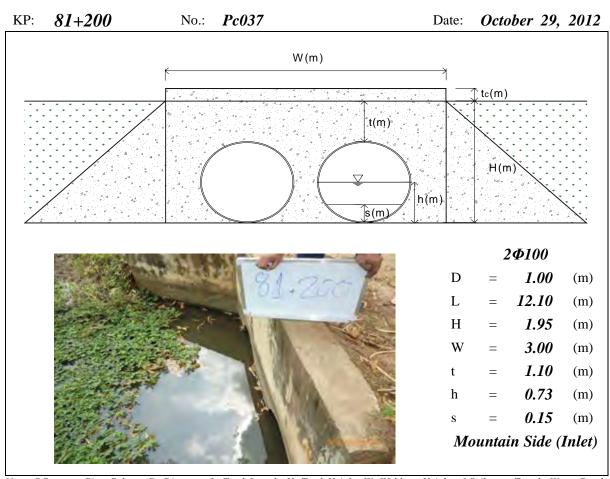

Outlet) had been scoured)



Note: PC means Pipe Culvert, D=Diameter, L=Total Length, H=Total Height, W=Width, t=Height of Soil over Top, h=Water Depth, s=Deposition Height, N/A means data not available, River means the Tonle Sap River





Note: PC means Pipe Culvert, D=Diameter, L=Total Length, H=Total Height, W=Width, t=Height of Soil over Top, h=Water Depth, s=Deposition Height, N/A means data not available, flood occurred among Pc032 ~ Pc035 from eastern mountain side (Tonle Sap River side)

0.85

River Side (Inlet)

(m)





Note: PC means Pipe Culvert, D=Diameter, L=Total Length, H=Total Height, W=Width, t=Height of Soil over Top, h=Water Depth, s=Deposition Height, N/A means data not available, flood occurred among Pc032 ~ Pc035 from eastern mountain side (Tonle Sap River side)





Note: PC means Pipe Culvert, D=Diameter, L=Total Length, H=Total Height, W=Width, t=Height of Soil over Top, h=Water Depth, s=Deposition Height, N/A means data not available





Note: PC means Pipe Culvert, D=Diameter, L=Total Length, H=Total Height, W=Width, t=Height of Soil over Top, h=Water Depth, s=Deposition Height, N/A means data not available, River means the Tonle Sap River





Note: PC means Pipe Culvert, D=Diameter, L=Total Length, H=Total Height, W=Width, t=Height of Soil over Top, h=Water Depth, s=Deposition Height, N/A means data not available, River means the Tonle Sap River





Note: PC means Pipe Culvert, D=Diameter, L=Total Length, H=Total Height, W=Width, t=Height of Soil over Top, h=Water Depth, s=Deposition Height, N/A means data not available, River means the Tonl