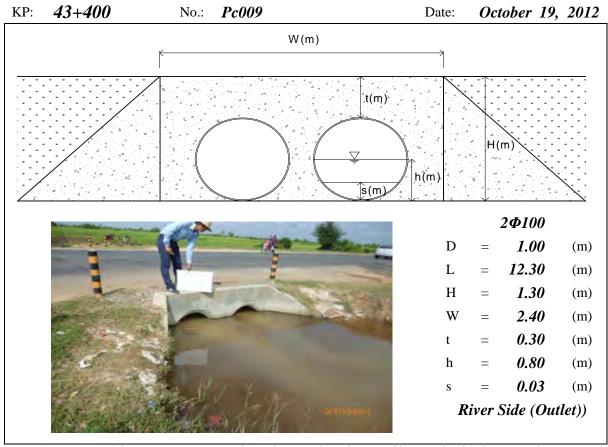

>/H<sub>2</sub>/H<sub>3</sub>/H<sub>i</sub>=Net Height, L=Total Length, h=Water Depth, s=Deposition Height, N/A means data not available

KP: 170+060 No.: Bc53Date: October 27, 2012 W(m) Wi(m) Hi(m) h(m) s(m) 1-BC *4.40*  $\mathbf{W}$ (m) 4.00  $W_{i}$ (m) Η N/A (m) 1.15 (2.00)  $H_{i}$ (m) *12.30* L (m) 0.62 (1.42) h (m) N/A (0.85)

Note: BC means Box Culvert, W=Total Width, W<sub>i</sub>=Net Width, H=Total Height, H<sub>i</sub>=Net Height, L=Total Length, h=Water Depth, s=Deposition Height, N/A means data not available, Lake means the Tonle Sap Lake

(m)

Lake Side (outlet)







Note: PC means Pipe Culvert, D=Diameter, L=Total Length, H=Total Height, W=Width, t=Height of Soil over Top, h=Water Depth, s=Deposition Height, N/A means data not available, River means the Tonle Sap River





Note: PC means Pipe Culvert, D=Diameter, L=Total Length, H=Total Height, W=Width, t=Height of Soil over Top, h=Water Depth, s=Deposition Height, N/A means data not available, River means the Tonle Sap River





Note: PC means Pipe Culvert, D=Diameter, L=Total Length, H=Total Height, W=Width, t=Height of Soil over Top, h=Water Depth, s=Deposition Height, N/A means data not available

KP: 51+600 No.: Pc012 [River Side (Outlet) embedded by Date: October 22, 2012 Private Factory]





Note: PC means Pipe Culvert, D=Diameter, L=Total Length, H=Total Height, W=Width, t=Height of Soil over Top, h=Water Depth, s=Deposition Height, N/A means data not available, River means the Tonle Sap River





Note: PC means Pipe Culvert, D=Diameter, L=Total Length, H=Total Height, W=Width, t=Height of Soil