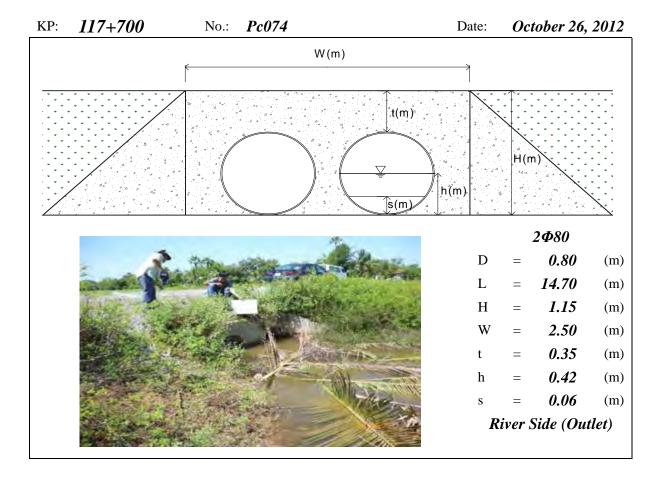

otal Length, H=Total Height, W=Width, t=Height of Soil over Top, h=Water Depth, s=Deposition Height, N/A means data not available, River means the Tonle Sap River





Note: PC means Pipe Culvert, D=Diameter, L=Total Length, H=Total Height, W=Width, t=Height of Soil over Top, h=Water Depth, s=Deposition Height, N/A means data not available, River means the Tonle Sap River





Note: PC means Pipe Culvert, D=Diameter, L=Total Length, H=Total Height, W=Width, t=Height of Soil over Top, h=Water Depth, s=Deposition Height, N/A means data not available, River means the Tonle Sap River





Note: PC means Pipe Culvert, D=Diameter, L=Total Length, H=Total Height, W=Width, t=Height of Soil over Top, h=Water Depth, s=Deposition Height, N/A means data not available, River means the Tonle Sap River





Page PC35 (Appendix 7-1)





Page PC36 (Appendix 7-1)





Page PC37 (Appendix 7-1)









Page PC39 (Appendix 7-1)





Page PC40 (Appendix 7-1)





Page PC41 (Appendix 7-1)













Page PC44 (Appendix 7-1)





Page PC45 (Appendix 7-1)









Page PC47 (Appendix 7-1)





Page PC48 (Appendix 7-1)





Note: PC means Pipe Culvert, D=Diameter, L=Total Length, H=Total Height, W=Width, t=Height of Soil over Top, h=Water Depth, s=Deposition Height, N/A means data not available





Page PC50 (Appendix 7-1)



KP: 159+600 No.: Pc107 (Inlet had been Date: October 27, 2012 Damaged)



Page PC51 (Appendix 7-1)









Page PC53 (Appendix 7-1)









Page PC55 (Appendix 7-1)





*169*+200 KP: Pc118 Date: October 27, 2012 No.: W(m)t(m) s(m)/ 1Ф100 D 1.00 (m) 12.40 (m) Н 1.66 (m)