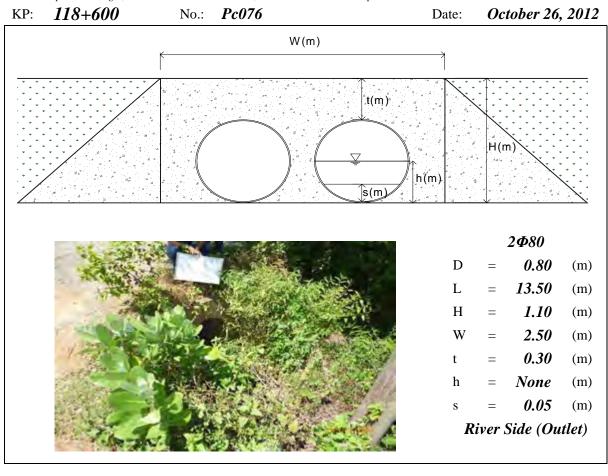

# PREPARATORY SURVEY FOR NATIONAL ROAD NO. 5 IMPROVEMENT PROJECT (PREK KDAM- THLEA MA'AM SECTION) IN THE KINGDOM OF CAMBODIA