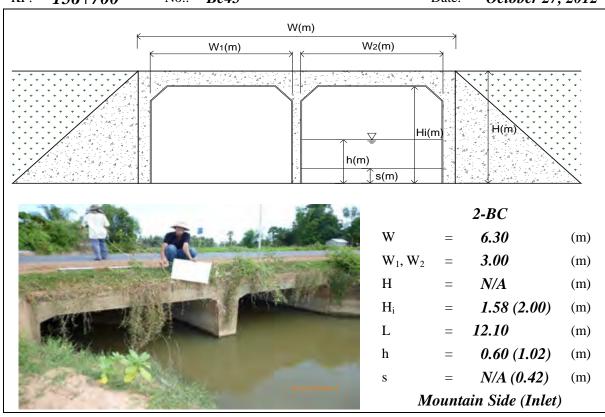

</sub>=Net Width, H=Total Height, H<sub>i</sub>=Net Height, L=Total Length, h=Water Depth, s=Deposition Height, N/A means data not available, River means the Tonle Sap River





Note: BC means Box Culvert, W=Total Width,  $W_l/W_2$ =Net Width, H=Total Height,  $H_i$  =Net Height, L=Total Length, h=Water Depth, s=Deposition Height, N/A means data not available





Note: BC means Box Culvert, W=Total Width,  $W_1/W_2$ =Net Width, H=Total Height, H<sub>i</sub>=Net Height, L=Total Length, h=Water Depth, s=Deposition Height, N/A means data not available





Note: BC means Box Culvert, W=Total Width, W<sub>i</sub>=Net Width, H=Total Height, H<sub>i</sub>=Net Height, L=Total Length, h=Water Depth, s=Deposition Height, N/A means data not available

KP: 156+700 No.: Bc45 Date: October 27, 2012





Note: BC means Box Culvert, W=Total Width,  $W_i/W_2$ =Net Width, H=Total Height,  $H_i$ =Net Height, L=Total Length, h=Water Depth, s=Deposition Height, N/A means data not available

KP: 157+800 No.: Bc47 Date: October 27, 2012





2-BC W 6.30 (m)  $W_1, W_2$ 3.00 (m) N/A Η (m)  $H_{i}$ 1.84 (2.00) (m) L *12.20* (m) 1.06 (1.22) h (m) N/A (0.16) (m) Lake Side (Outlet)

KP: 159+800 No.: Bc48 Date: October 27, 2012

W(m)



Note: BC means Box Culvert, W=Total Width,  $W_1/W_2/W_3$ =Net Width, H=Total Height,  $H_1/H_2/H_3$ =Net Height, L=Total Length, h=Water Depth, s=Deposition Height, N/A means data not available, Lake means the Tonle Sap Lake





Note: BC means Box Culvert, W=Total Width, W<sub>1</sub>/W<sub>2</sub>/W<sub>3</sub>=Net Width, H=Total Height, H<sub>1</sub>/H<sub>2</sub