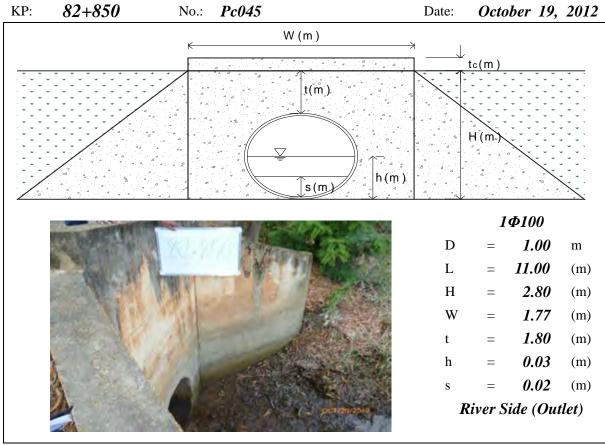

s Pipe Culvert, D=Diameter, L=Total Length, H=Total Height, W=Width, t=Height of Soil over Top, h=Water Depth, s=Deposition Height, N/A means data not available





Note: PC means Pipe Culvert, D=Diameter, L=Total Length, H=Total Height, W=Width, t=Height of Soil over Top, h=Water Depth, s=Deposition Height, N/A means data not available, River means the Tonle Sap River





Note: PC means Pipe Culvert, D=Diameter, L=Total Length, H=Total Height, W=Width, t=Height of Soil over Top, h=Water Depth, s=Deposition Height, N/A means data not available, River means the Tonle Sap River





Note: PC means Pipe Culvert, D=Diameter, L=Total Length, H=Total Height, W=Width, t=Height of Soil over Top, h=Water Depth, s=Deposition Height, N/A means data not available, River means the Tonle Sap River





Note: PC means Pipe Culvert, D=Diameter, L=Total Length, H=Total Height, W=Width, t=Height of Soil over Top, h=Water Depth, s=Deposition Height, N/A means data not available, River means the Tonle Sap River





Note: PC means Pipe Culvert, D=Diameter, L=Total Length, H=Total Height, W=Width, t=Height of Soil over Top, h=Water Depth, s=Deposition Height, N/A means data not available, River means the Tonle Sap River





Note: PC means Pipe Culvert, D=Diameter, L=Total Length, H=Total Height, W=Width, t=Height of Soil over Top, h=Water Depth, s=Deposition Height, N/A means data not available, River means the Tonle Sap River





Note: PC means Pipe Culvert, D=Diameter, L=Total Length, H=Total Height, W=Width, t=Height of Soil over Top, h=Water Depth, s=Deposition Height, N/A means data no