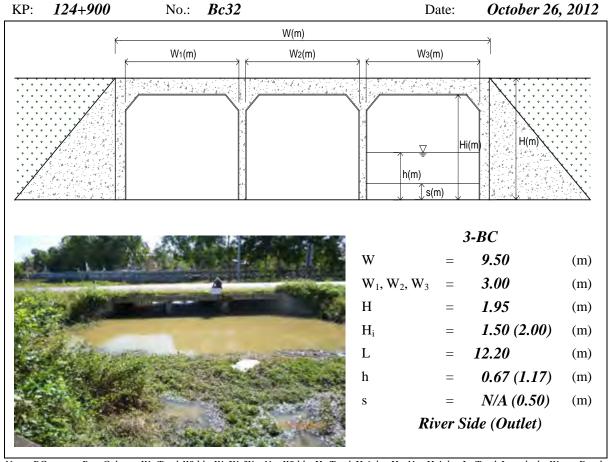

idth, W<sub>i</sub>=Net Width, H=Total Height, H<sub>i</sub>=Net Height, L=Total Length, h=Water Depth, s=Deposition Height, N/A means data not available, River means the Tonle Sap River





Note: BC means Box Culvert, W=Total Width, W<sub>i</sub>=Net Width, H=Total Height, H<sub>i</sub>=Net Height, L=Total Length, h=Water Depth, s=Deposition Height, N/A means data not available





Note: BC means Box Culvert, W=Total Width,  $W_1/W_2/W_3$ =Net Width, H=Total Height,  $H_1/H_1/H_2/H_3$ =Net Height, L=Total Length, h=Water Depth, s=Deposition Height, N/A means data not available





Note: BC means Box Culvert, W=Total Width, W<sub>1</sub>/W<sub>2</sub>=Net Width, H=Total Height, H<sub>i</sub>=Net Height, L=Total Length, h=Water Depth, s=Deposition Height, N/A means data not available





Note: BC means Box Culvert, W=Total Width, W<sub>1</sub>/W<sub>2</sub>/W<sub>3</sub>=Net Width, H=Total Height, H<sub>1</sub>=Net Height, L=Total Length, h=Water Depth, s=Deposition Height, N/A means data not available, River means the Tonle Sap River





Note: BC means Box Culvert, W=Total Width,  $W_1/W_2/W_i$ =Net Width, H=Total Height, H=Net Height, L=Total Length, h=Water Depth, s=Deposition Height, N/A means data not available





Note: BC means Box Culvert, W=Total Width, W<sub>2</sub>/W<sub>2</sub>/W<sub>2</sub>=Net Width, H=Total Height, H<sub>i</sub> =Net Height, L=Total Length, h=Water Depth, s=Deposition Height, N/A means data not available, River means the Tonle Sap River





Note: BC means Box Culvert, W=Total Width, W<sub>i</sub>/W<sub>i</sub>/W<sub>i</sub>/W<sub>2</sub