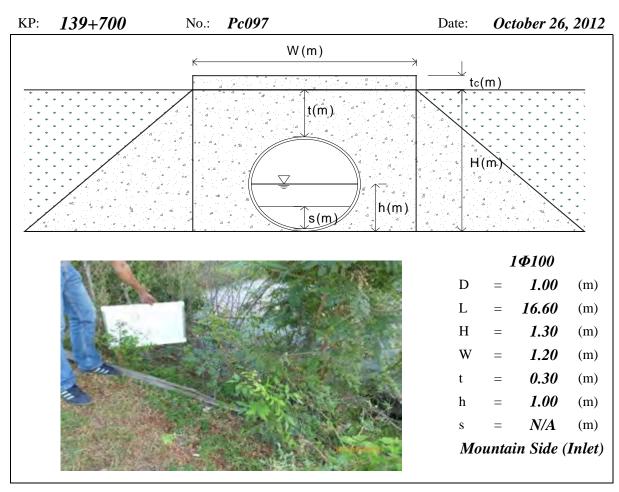

# PREPARATORY SURVEY FOR NATIONAL ROAD NO. 5 IMPROVEMENT PROJECT (PREK KDAM- THLEA MA'AM SECTION) IN THE KINGDOM OF CAMBODIA