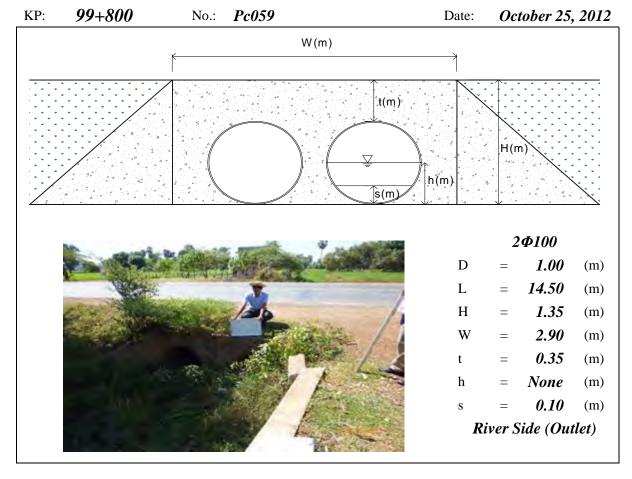

al Length, H=Total Height, W=Width, t=Height of Soil over Top, h=Water Depth, s=Deposition Height, N/A means data not available, River means the Tonle Sap River





Note: PC means Pipe Culvert, D=Diameter, L=Total Length, H=Total Height, W=Width, t=Height of Soil over Top, h=Water Depth, s=Deposition Height, N/A means data not available, River means the Tonle Sap River





Note: PC means Pipe Culvert, D=Diameter, L=Total Length, H=Total Height, W=Width, t=Height of Soil over Top, h=Water Depth, s=Deposition Height, N/A means data not available, River means the Tonle Sap River





Note: PC means Pipe Culvert, D=Diameter, L=Total Length, H=Total Height, W=Width, t=Height of Soil over Top, h=Water Depth, s=Deposition Height, N/A means data not available, River means the Tonle Sap River





Page PC27 (Appendix 7-1)





Note: PC means Pipe Culvert, D=Diameter, L=Total Length, H=Total Height, W=Width, t=Height of Soil over Top, h=Water Depth, s=Deposition Height, N/A means data not available, River means the Tonle Sap River





Note: PC means Pipe Culvert, D=Diameter, L=Total Length, H=Total Height, W=Width, t=Height of Soil over Top, h=Water Depth, s=Deposition Height, N/A means data not available, River means the Tonle Sap River





Page PC30 (Appendix 7-1)





Note: PC means Pipe Culvert, D=Diameter, L=Total Length, H=Total Height, W=Width, t=Height of Soil over Top, h=Water Depth, s=Deposition Height, N/A means data not available, River means the Tonle Sap River





Note: PC means Pipe Culvert, D=Diameter, L=Total Length, H=Total Height, W=Width, t=Height of Soil ove