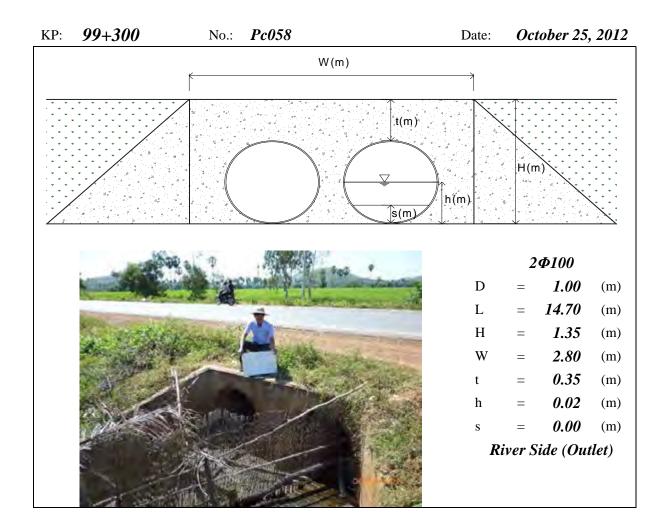

otal Length, H=Total Height, W=Width, t=Height of Soil over Top, h=Water Depth, s=Deposition Height, N/A means data not available, River means the Tonle Sap River





Note: PC means Pipe Culvert, D=Diameter, L=Total Length, H=Total Height, W=Width, t=Height of Soil over Top, h=Water Depth, s=Deposition Height, N/A means data not available, River means the Tonle Sap River





Note: PC means Pipe Culvert, D=Diameter, L=Total Length, H=Total Height, W=Width, t=Height of Soil over Top, h=Water Depth, s=Deposition Height, N/A means data not available, River means the Tonle Sap River





Note: PC means Pipe Culvert, D=Diameter, L=Total Length, H=Total Height, W=Width, t=Height of Soil over Top, h=Water Depth, s=Deposition Height, N/A means data not available, River means the Tonle Sap River





Page PC27 (Appendix 7-1)





Note: PC means Pipe Culvert, D=Diameter, L=Total Length, H=Total Height, W=Width, t=Height of Soil over Top, h=Water Depth, s=Deposition Height, N/A means data not available, River means the Tonle Sap River





Note: PC means Pipe Culvert, D=Diameter, L=Total Length, H=Total Height, W=Width, t=Height of Soil over Top, h=Water Depth, s=Deposition Height, N/A means data not available, River means the Tonle Sap River





Page PC30 (Appendix 7-1)





Note: PC means Pipe Culvert, D=Diameter, L=Total Length, H=Total Height, W=Width, t=Height of Soil over Top, h=Water Depth, s=Deposition Height, N/A means data not available, River means the Tonle Sap River





Note: PC means Pipe Culvert, D=Diameter, L=Total Length, H=Total Height, W=Width, t=Height of Soil o