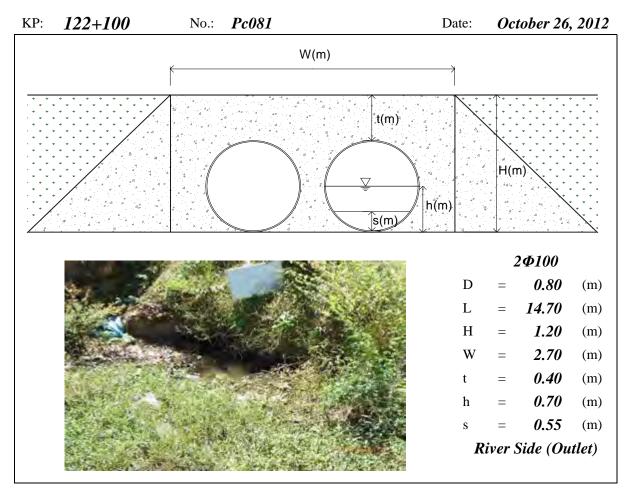

Height, N/A means data not available, River means the Tonle Sap River





Note: PC means Pipe Culvert, D=Diameter, L=Total Length, H=Total Height, W=Width, t=Height of Soil over Top, h=Water Depth, s=Deposition Height, N/A means data not available, River means the Tonle Sap River





Note: PC means Pipe Culvert, D=Diameter, L=Total Length, H=Total Height, W=Width, t=Height of Soil over Top, h=Water Depth, s=Deposition Height, N/A means data not available, River means the Tonle Sap River





Note: PC means Pipe Culvert, D=Diameter, L=Total Length, H=Total Height, W=Width, t=Height of Soil over Top, h=Water Depth, s=Deposition Height, N/A means data not available, River means the Tonle Sap River





Page PC35 (Appendix 7-1)





Page PC36 (Appendix 7-1)





Page PC37 (Appendix 7-1)









Page PC39 (Appendix 7-1)





Page PC40 (Appendix 7-1)





Page PC41 (Appendix 7-1)













Page PC44 (Appendix 7-1)





Page PC45 (Appendix 7-1)









Page PC47 (Appendix 7-1)





Page PC48 (Appendix 7-1)





Note: PC means Pipe Culvert, D=Diameter, L=Total Length, H=Total Height, W=Width, t=Height of Soil over Top, h=Water Depth, s=Deposition Height, N/A means data not available





Page PC50 (Appendix 7-1)



KP: 159+600 No.: Pc107 (Inlet had been Date: October 27, 2012 Damaged)



Page PC51 (Appendix 7-1)









Page PC53 (Appendix 7-1)









Page PC55 (Appendix 7-1)





*169*+200 KP: Pc118 Date: October 27, 2012 No.: W(m)t(m) s(m)/ 1Ф100 D 1.00 (m) 12.40 (m) Н 1.66 (m) W *1.20* (m) 0.66 (m) 0.76 (m) N/A (m) Mountain Side (Inlet)

Note: PC means Pipe Culvert, D