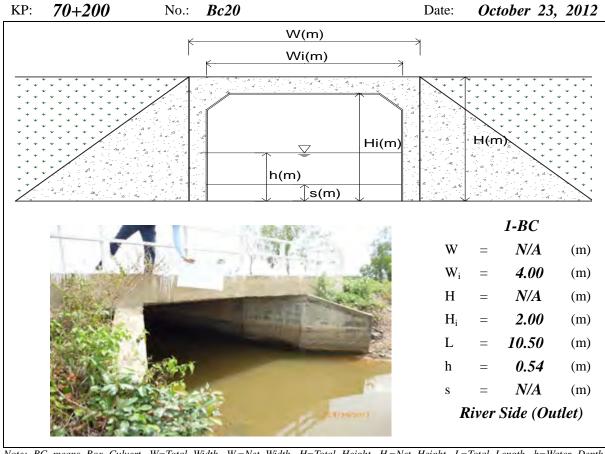

0* Date: October 22, 2012 No.: Bc13



KP: *62+630* No.: Bc14 (with Slice Gate) Date: October 22, 2012



Note: BC means Box Culvert, W=Total Width,  $W_1/W_2/W_3/W_4$ =Net Width, H=Total Height,  $H_i$ =Net Height, L=Total Length, h=Water Depth, s=Deposition Height, N/A means data not available, River means the Tonle Sap River

KP: 63+520 No.: Bc15 (It cannot work due to outlet Date: October 22, 2012





Note: BC means Box Culvert, W=Total Width, W<sub>i</sub>=Net Width, H=Total Height, H<sub>i</sub>=Net Height, L=Total Length, h=Water Depth, s=Deposition Height, N/A means data not available





Note: BC means Box Culvert, W=Total Width, W<sub>i</sub>=Net Width, H=Total Height, H<sub>i</sub>=Net Height, L=Total Length, h=Water Depth, s=Deposition Height, N/A means data not available





Note: BC means Box Culvert, W=Total Width, W<sub>i</sub>=Net Width, H=Total Height, H<sub>i</sub>=Net Height, L=Total Length, h=Water Depth, s=Deposition Height, N/A means data not available, River means the Tonle Sap River





Note: BC means Box Culvert, W=Total Width, W<sub>i</sub>=Net Width, H=Total Height, H<sub>i</sub>=Net Height, L=Total Length, h=Water Depth, s=Deposition Height, N/A means data not available, River means the Tonle Sap River





Note: BC means Box Culvert, W=Total Width, W<sub>i</sub>=Net Width, H=Total Height, H<sub>i</sub>=Net Height, L=Total Length, h=Water Depth, s=Deposition Height, N/A means data not available, River means the Tonle Sap River





Note: BC means Box Culvert, W=Total Width, W<sub>i</sub>=Net Width, H=Total Height, H<sub>i</sub>=Net Height, L