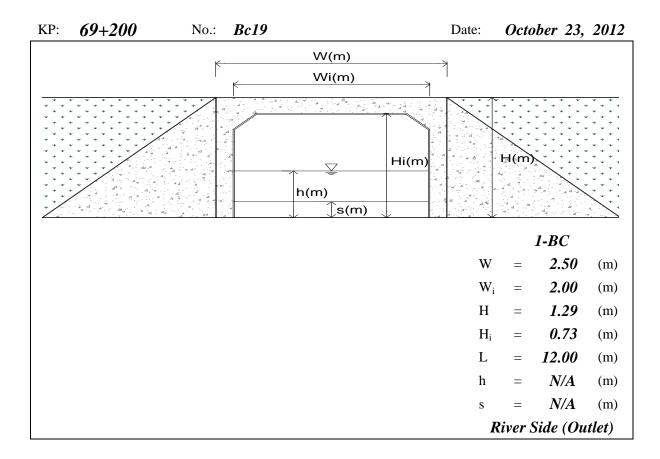

200* Date: October 22, 2012 No.: Bc13



KP: *62+630* No.: Bc14 (with Slice Gate) Date: October 22, 2012



Note: BC means Box Culvert, W=Total Width,  $W_1/W_2/W_3/W_4$ =Net Width, H=Total Height,  $H_i$ =Net Height, L=Total Length, h=Water Depth, s=Deposition Height, N/A means data not available, River means the Tonle Sap River

KP: 63+520 No.: Bc15 (It cannot work due to outlet Date: October 22, 2012





Note: BC means Box Culvert, W=Total Width, W<sub>i</sub>=Net Width, H=Total Height, H<sub>i</sub>=Net Height, L=Total Length, h=Water Depth, s=Deposition Height, N/A means data not available





Note: BC means Box Culvert, W=Total Width, W<sub>i</sub>=Net Width, H=Total Height, H<sub>i</sub>=Net Height, L=Total Length, h=Water Depth, s=Deposition Height, N/A means data not available





Note: BC means Box Culvert, W=Total Width, W<sub>i</sub>=Net Width, H=Total Height, H<sub>i</sub>=Net Height, L=Total Length, h=Water Depth, s=Deposition Height, N/A means data not available, River means the Tonle Sap River





Note: BC means Box Culvert, W=Total Width, W<sub>i</sub>=Net Width, H=Total Height, H<sub>i</sub>=Net Height, L=Total Length, h=Water Depth, s=Deposition Height, N/A means data not available, River means the Tonle Sap River





Note: BC means Box Culvert, W=Total Width, W<sub>i</sub>=Net Width, H=Total Height, H<sub>i</sub>=Net Height, L=Total Length, h=Water Depth, s=Deposition Height, N/A means data not available, River means the Tonle Sap River





Note: BC means Box Culvert, W=Total Width, W<sub>i</sub>=Net Width, H=Total Height, H<sub>i</sub>=Net Height,