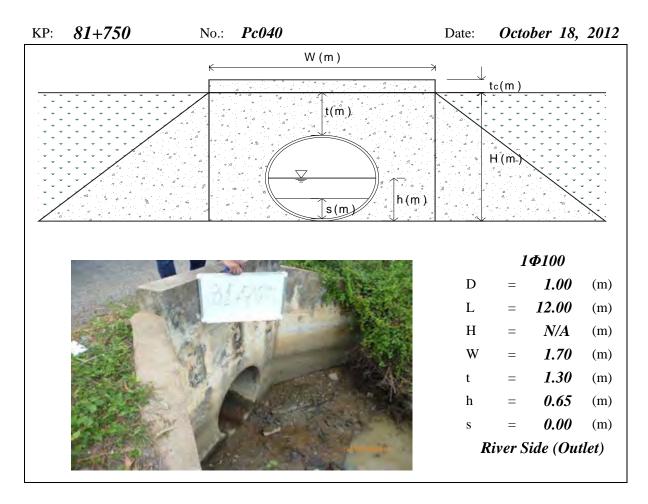

means data not available, flood occurred among Pc032 ~ Pc035 from eastern mountain side (Tonle Sap River side)

0.85

River Side (Inlet)

(m)





Note: PC means Pipe Culvert, D=Diameter, L=Total Length, H=Total Height, W=Width, t=Height of Soil over Top, h=Water Depth, s=Deposition Height, N/A means data not available, flood occurred among Pc032 ~ Pc035 from eastern mountain side (Tonle Sap River side)





Note: PC means Pipe Culvert, D=Diameter, L=Total Length, H=Total Height, W=Width, t=Height of Soil over Top, h=Water Depth, s=Deposition Height, N/A means data not available





Note: PC means Pipe Culvert, D=Diameter, L=Total Length, H=Total Height, W=Width, t=Height of Soil over Top, h=Water Depth, s=Deposition Height, N/A means data not available, River means the Tonle Sap River





Note: PC means Pipe Culvert, D=Diameter, L=Total Length, H=Total Height, W=Width, t=Height of Soil over Top, h=Water Depth, s=Deposition Height, N/A means data not available, River means the Tonle Sap River





Note: PC means Pipe Culvert, D=Diameter, L=Total Length, H=Total Height, W=Width, t=Height of Soil over Top, h=Water Depth, s=Deposition Height, N/A means data not available, River means the Tonle Sap River





Note: PC means Pipe Culvert, D=Diameter, L=Total Length, H=Total Height, W=Width, t=Height of Soil over Top, h=Water Depth, s=Deposition Height, N/A means data not available, River means the Tonle Sap River





Note: PC means Pipe Culvert, D=Diameter, L=Total Length, H=Total Height, W=Width, t=Height of Soil over Top, h=Water Depth, s=Deposition Height, N/A means data