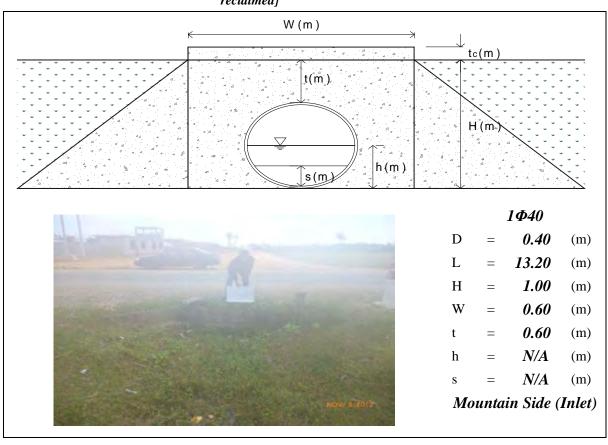

Deposition Height, N/A means data not available, River means the Tonle Sap River





Note: PC means Pipe Culvert, D=Diameter, L=Total Length, H=Total Height, W=Width, t=Height of Soil over Top, h=Water Depth, s=Deposition Height, N/A means data not available, River means the Tonle Sap River





Note: PC means Pipe Culvert, D=Diameter, L=Total Length, H=Total Height, W=Width, t=Height of Soil over Top, h=Water Depth, s=Deposition Height, N/A means data not available, River means the Tonle Sap River





Note: PC means Pipe Culvert, D=Diameter, L=Total Length, H=Total Height, W=Width, t=Height of Soil over Top, h=Water Depth, s=Deposition Height, N/A means data not available, River means the Tonle Sap River

KP: 63+200 No.: Pc020 [River Side (Outlet) was Date: October 22, 2012 reclaimed]





Note: PC means Pipe Culvert, D=Diameter, L=Total Length, H=Total Height, W=Width, t=Height of Soil over Top, h=Water Depth, s=Deposition Height, N/A means data not available

KP: 66+100 No.: Pc022 Date: October 22, 2012





Note: PC means Pipe Culvert, D=Diameter, L=Total Length, H=Total Height, W=Width, t=Height of Soil over Top, h=Water Depth, s=Deposition Height, N/A means data not available, River means the Tonle Sap River





Note: PC means Pipe Culvert, D=Diameter, L=Total Length, H=Total Height, W=Width, t=Height of Soil over Top, h=Water Depth, s=Deposition Height, N/A means data not available, River means the Tonle Sap River





Note: PC means Pipe Culvert, D=Diameter, L=Total Length, H=Total Height, W=Width, t=Height of Soil over Top, h=Water Depth, s=Deposition Height, N/