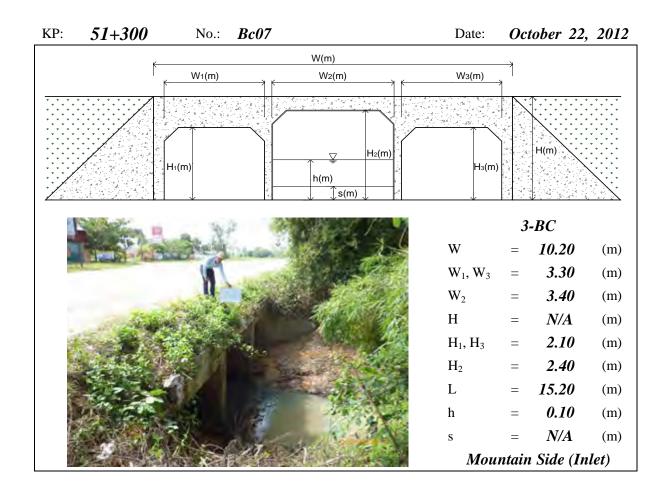

Crack | Pothole | Depress | Fl           | lush      | Rutti           | ing     | Pe         | el Off       | Overflow   |  |
| Condition  |       | X       |         |              | X         |                 |         |            | X            |            |  |

# **APPENDIX 7-1**

# INVENTORY SURVEY ON BOX CULVERTS AND PIPE CULVERTS







Note: BC means Box Culvert, W=Total Width, W<sub>i</sub>=Net Width, H=Total Height, H<sub>i</sub>=Net Height, L=Total Length, h=Water Depth, s=Deposition Height, N/A means data not available. River means Tonle Sap River





Note: BC means Box Culvert, W=Total Width, W<sub>i</sub>=Net Width, H=Total Height, H<sub>i</sub>=Net Height, L=Total Length, h=Water Depth, s=Deposition Height, N/A means data not available, River means the Tonle Sap River





Note: BC means Box Culvert, W=Total Width, W<sub>1</sub>/W<sub>2</sub>/W<sub>3</sub>=Net Width, H=Total Height, H<sub>1</sub>/H<sub>2</sub>/H<sub>3</sub>/H<sub>i</sub>= Net Height, L=Total Length, h=Water Depth, s=Deposition Height, N/A means data not available, River means the Tonle Sap River





Note: BC means Box Culvert, W=Total Width, W<sub>1</sub>/W<sub>2</sub>/W<sub>i</sub>=Net Width, H=Total Height, H<sub>i</sub>=Net Height, L=Total Length, h=Water Depth, s=Deposition Height, N/A means data not available, River means the Tonle Sap River





Note: BC means Box Culvert, W=Total Width, W<sub>i</sub>=Net Width, H=Total Height, H<sub>i</sub>=Net Height, L=Total Length, h=Water Depth, s=Deposition Height, N/A means data not available, River means the Tonle Sap River

KP: *61*+*200*