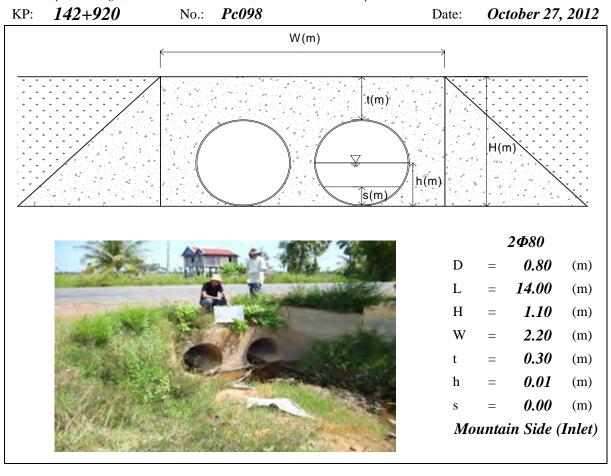

# PREPARATORY SURVEY FOR NATIONAL ROAD NO. 5 IMPROVEMENT PROJECT (PREK KDAM- THLEA MA'AM SECTION) IN THE KINGDOM OF CAMBODIA