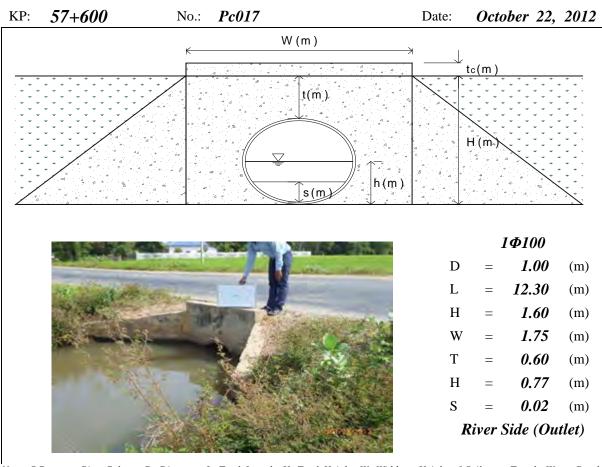

h=Water Depth, s=Deposition Height, N/A means data not available, River means the Tonle Sap River





Note: PC means Pipe Culvert, D=Diameter, L=Total Length, H=Total Height, W=Width, t=Height of Soil over Top, h=Water Depth, s=Deposition Height, N/A means data not available

KP: 51+600 No.: Pc012 [River Side (Outlet) embedded by Date: October 22, 2012 Private Factory]





Note: PC means Pipe Culvert, D=Diameter, L=Total Length, H=Total Height, W=Width, t=Height of Soil over Top, h=Water Depth, s=Deposition Height, N/A means data not available, River means the Tonle Sap River





Note: PC means Pipe Culvert, D=Diameter, L=Total Length, H=Total Height, W=Width, t=Height of Soil over Top, h=Water Depth, s=Deposition Height, N/A means data not available, River means the Tonle Sap River





Note: PC means Pipe Culvert, D=Diameter, L=Total Length, H=Total Height, W=Width, t=Height of Soil over Top, h=Water Depth, s=Deposition Height, N/A means data not available, River means the Tonle Sap River





Note: PC means Pipe Culvert, D=Diameter, L=Total Length, H=Total Height, W=Width, t=Height of Soil over Top, h=Water Depth, s=Deposition Height, N/A means data not available, River means the Tonle Sap River

KP: 63+200 No.: Pc020 [River Side (Outlet) was Date: October 22, 2012 reclaimed]





Note: PC means Pipe Culvert, D=Diameter, L=Total Length, H=Total Height, W=Width, t=Height of Soil over Top, h=Water Depth, s=Deposition Height, N/A means data not available

KP: 66+100 No.: Pc022 Date: October 22, 2012





Note: PC means Pipe Culvert, D=Diameter, L=Total Length, H=Total He