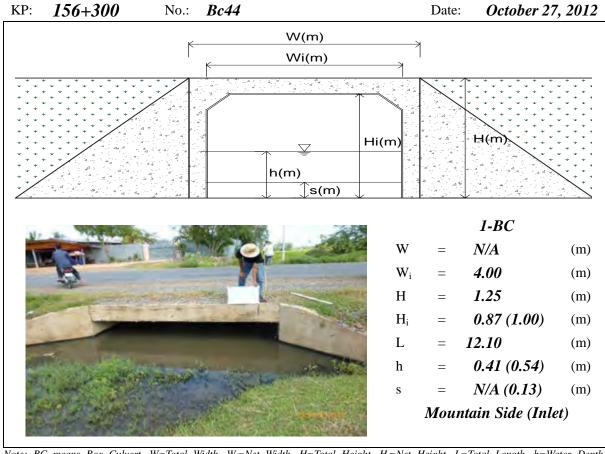

, H<sub>i</sub> =Net Height, L=Total Length, h=Water Depth, s=Deposition Height, N/A means data not available, River means the Tonle Sap River





Note: BC means Box Culvert, W=Total Width, W<sub>i</sub>/W<sub>i</sub>/W<sub>i</sub>/W<sub>2</sub>=Net Width, H=Total Height, H<sub>i</sub>=Net Height, L=Total Length, h=Water Depth, s=Deposition Height, N/A means data not available, River means the Tonle Sap River





Note: BC means Box Culvert, W=Total Width,  $W_l/W_2$ =Net Width, H=Total Height,  $H_i$  =Net Height, L=Total Length, h=Water Depth, s=Deposition Height, N/A means data not available





Note: BC means Box Culvert, W=Total Width,  $W_1/W_2$ =Net Width, H=Total Height, H<sub>i</sub>=Net Height, L=Total Length, h=Water Depth, s=Deposition Height, N/A means data not available





Note: BC means Box Culvert, W=Total Width, W<sub>i</sub>=Net Width, H=Total Height, H<sub>i</sub>=Net Height, L=Total Length, h=Water Depth, s=Deposition Height, N/A means data not available

KP: 156+700 No.: Bc45 Date: October 27, 2012





Note: BC means Box Culvert, W=Total Width,  $W_i/W_2$ =Net Width, H=Total Height,  $H_i$ =Net Height, L=Total Length, h=Water Depth, s=Deposition Height, N/A means data not available

KP: 157+800 No.: Bc47 Date: October 27, 2012





2-BC W 6.30 (m)  $W_1, W_2$ 3.00 (m) N/A Η (m)  $H_{i}$ 1.84 (2.00) (m) L *12.20* (m) 1.06 (1.22) h (m) N/A (0.16) (m) Lake Side (Outlet)

KP: 159+800 No.: Bc48 Date: October 27, 2012

W(m)



Note: BC means Box Culvert, W=Total Width,  $W_1/W_2/W_3$ =Net Width, H=Total Height,  $H_1/H_2/H_3$ =Net Height, L=Total Length,