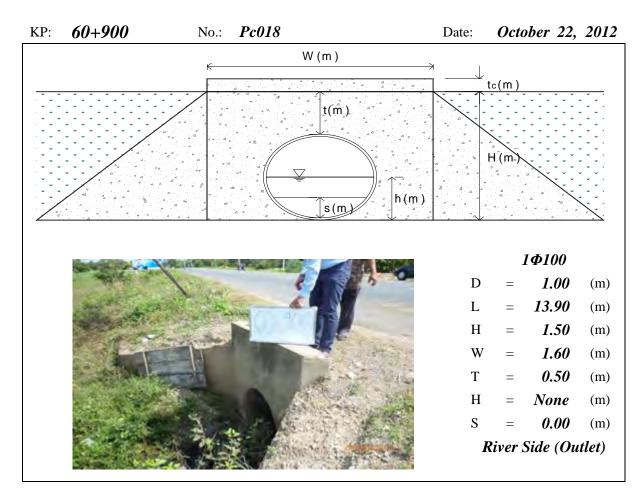

, h=Water Depth, s=Deposition Height, N/A means data not available

KP: 51+600 No.: Pc012 [River Side (Outlet) embedded by Date: October 22, 2012 Private Factory]





Note: PC means Pipe Culvert, D=Diameter, L=Total Length, H=Total Height, W=Width, t=Height of Soil over Top, h=Water Depth, s=Deposition Height, N/A means data not available, River means the Tonle Sap River





Note: PC means Pipe Culvert, D=Diameter, L=Total Length, H=Total Height, W=Width, t=Height of Soil over Top, h=Water Depth, s=Deposition Height, N/A means data not available, River means the Tonle Sap River





Note: PC means Pipe Culvert, D=Diameter, L=Total Length, H=Total Height, W=Width, t=Height of Soil over Top, h=Water Depth, s=Deposition Height, N/A means data not available, River means the Tonle Sap River





Note: PC means Pipe Culvert, D=Diameter, L=Total Length, H=Total Height, W=Width, t=Height of Soil over Top, h=Water Depth, s=Deposition Height, N/A means data not available, River means the Tonle Sap River

KP: 63+200 No.: Pc020 [River Side (Outlet) was Date: October 22, 2012 reclaimed]





Note: PC means Pipe Culvert, D=Diameter, L=Total Length, H=Total Height, W=Width, t=Height of Soil over Top, h=Water Depth, s=Deposition Height, N/A means data not available

KP: 66+100 No.: Pc022 Date: October 22, 2012





Note: PC means Pipe Culvert, D=Diameter, L=Total Length, H=Total Height, W=Width, t=Height of Soil over Top, h=Water Depth, s=Deposition Height, N/A means data not available, River means the Tonle Sap River





Note: PC means Pipe Culvert, D=Diameter, L=Total Length, H=Total