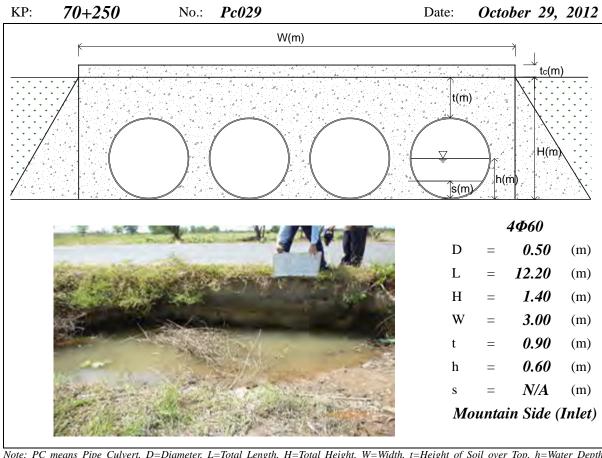

Total Height, W=Width, t=Height of Soil over Top, h=Water Depth, s=Deposition Height, N/A means data not available

KP: 66+100 No.: Pc022 Date: October 22, 2012





Note: PC means Pipe Culvert, D=Diameter, L=Total Length, H=Total Height, W=Width, t=Height of Soil over Top, h=Water Depth, s=Deposition Height, N/A means data not available, River means the Tonle Sap River





Note: PC means Pipe Culvert, D=Diameter, L=Total Length, H=Total Height, W=Width, t=Height of Soil over Top, h=Water Depth, s=Deposition Height, N/A means data not available, River means the Tonle Sap River





Note: PC means Pipe Culvert, D=Diameter, L=Total Length, H=Total Height, W=Width, t=Height of Soil over Top, h=Water Depth, s=Deposition Height, N/A means data not available, River means the Tonle Sap River





Note: PC means Pipe Culvert, D=Diameter, L=Total Length, H=Total Height, W=Width, t=Height of Soil over Top, h=Water Depth, s=Deposition Height, N/A means data not available, River means the Tonle Sap River



KP: 73+600 No.: Pc031 (Inlet and River Side Date: October 23, 2012 (Outlet) had been scoured)



Note: PC means Pipe Culvert, D=Diameter, L=Total Length, H=Total Height, W=Width, t=Height of Soil over Top, h=Water Depth, s=Deposition Height, N/A means data not available, River means the Tonle Sap River





Note: PC means Pipe Culvert, D=Diameter, L=Total Length, H=Total Height, W=Width, t=Height of Soil over Top, h=Water Depth, s=Deposition Height, N/A means data not available, flood occurred among Pc032 ~ Pc035 from eastern mountain side (Tonle Sap River side)

0.85

River Side (