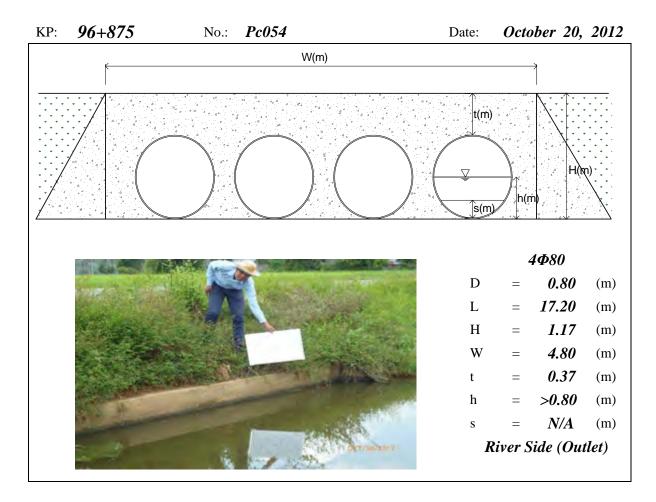

otal Length, H=Total Height, W=Width, t=Height of Soil over Top, h=Water Depth, s=Deposition Height, N/A means data not available, River means the Tonle Sap River





Note: PC means Pipe Culvert, D=Diameter, L=Total Length, H=Total Height, W=Width, t=Height of Soil over Top, h=Water Depth, s=Deposition Height, N/A means data not available, River means the Tonle Sap River





Note: PC means Pipe Culvert, D=Diameter, L=Total Length, H=Total Height, W=Width, t=Height of Soil over Top, h=Water Depth, s=Deposition Height, N/A means data not available, River means the Tonle Sap River





Note: PC means Pipe Culvert, D=Diameter, L=Total Length, H=Total Height, W=Width, t=Height of Soil over Top, h=Water Depth, s=Deposition Height, N/A means data not available, River means the Tonle Sap River





Note: PC means Pipe Culvert, D=Diameter, L=Total Length, H=Total Height, W=Width, t=Height of Soil over Top, h=Water Depth, s=Deposition Height, N/A means data not available, River means the Tonle Sap River





Note: PC means Pipe Culvert, D=Diameter, L=Total Length, H=Total Height, W=Width, t=Height of Soil over Top, h=Water Depth, s=Deposition Height, N/A means data not available, River means the Tonle Sap River





Page PC27 (Appendix 7-1)





Note: PC means Pipe Culvert, D=Diameter, L=Total Length, H=Total Height, W=Width, t=Height of Soil over Top, h=Water Depth, s=Deposition Height, N/A means data not available, River means the Tonle Sap River





Note: PC means Pipe Culvert, D=Diameter, L=Total Length, H=Total Height, W=Width, t=Height of Soil over Top, h=Water Depth, s=Depo