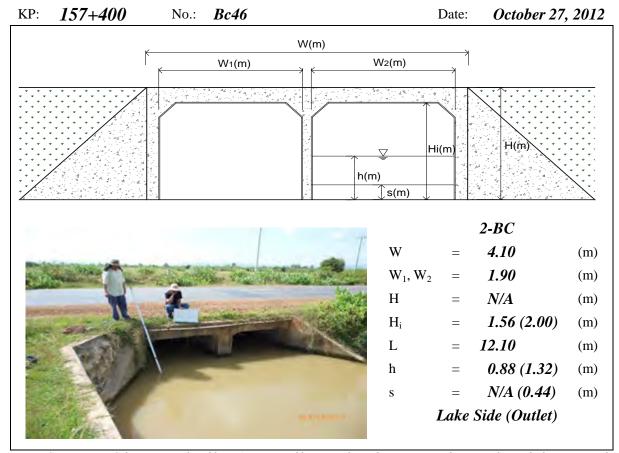

sub>=Net Width, H=Total Height, H<sub>i</sub>=Net Height, L=Total Length, h=Water Depth, s=Deposition Height, N/A means data not available, River means the Tonle Sap River





Note: BC means Box Culvert, W=Total Width,  $W_l/W_2$ =Net Width, H=Total Height,  $H_i$  =Net Height, L=Total Length, h=Water Depth, s=Deposition Height, N/A means data not available





Note: BC means Box Culvert, W=Total Width,  $W_1/W_2$ =Net Width, H=Total Height, H<sub>i</sub>=Net Height, L=Total Length, h=Water Depth, s=Deposition Height, N/A means data not available





Note: BC means Box Culvert, W=Total Width, W<sub>i</sub>=Net Width, H=Total Height, H<sub>i</sub>=Net Height, L=Total Length, h=Water Depth, s=Deposition Height, N/A means data not available

KP: 156+700 No.: Bc45 Date: October 27, 2012





Note: BC means Box Culvert, W=Total Width,  $W_i/W_2$ =Net Width, H=Total Height,  $H_i$ =Net Height, L=Total Length, h=Water Depth, s=Deposition Height, N/A means data not available

KP: 157+800 No.: Bc47 Date: October 27, 2012





2-BC W 6.30 (m)  $W_1, W_2$ 3.00 (m) N/A Η (m)  $H_{i}$ 1.84 (2.00) (m) L *12.20* (m) 1.06 (1.22) h (m) N/A (0.16) (m) Lake Side (Outlet)

KP: 159+800 No.: Bc48 Date: October 27, 2012

W(m)



Note: BC means Box Culvert, W=Total Width,  $W_1/W_2/W_3$ =Net Width, H=Total Height,  $H_1/H_2/H_3$ =Net Height, L=Total Length, h=Water Depth, s=Deposition Height, N/A means data not available, Lake means the Tonle Sap Lake





Note: BC means Box Culvert, W=Total Width, W<sub>1</sub>/W<sub>2</sub>/W<sub>3</sub>=Net Width, H=Total Height, H<sub>1</sub>/H<sub>2</sub>/