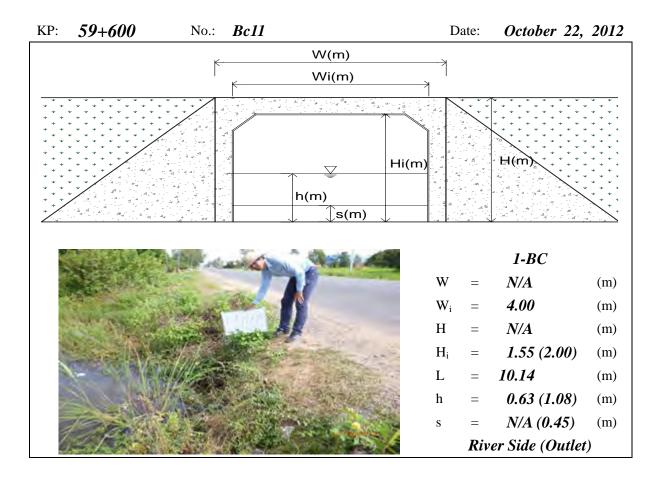

le Sap River





Note: BC means Box Culvert, W=Total Width, W<sub>i</sub>=Net Width, H=Total Height, H<sub>i</sub>=Net Height, L=Total Length, h=Water Depth, s=Deposition Height, N/A means data not available, River means the Tonle Sap River





Note: BC means Box Culvert, W=Total Width, W<sub>1</sub>/W<sub>2</sub>/W<sub>3</sub>=Net Width, H=Total Height, H<sub>1</sub>/H<sub>2</sub>/H<sub>3</sub>/H<sub>i</sub>= Net Height, L=Total Length, h=Water Depth, s=Deposition Height, N/A means data not available, River means the Tonle Sap River





Note: BC means Box Culvert, W=Total Width, W<sub>1</sub>/W<sub>2</sub>/W<sub>i</sub>=Net Width, H=Total Height, H<sub>i</sub>=Net Height, L=Total Length, h=Water Depth, s=Deposition Height, N/A means data not available, River means the Tonle Sap River





Note: BC means Box Culvert, W=Total Width, W<sub>i</sub>=Net Width, H=Total Height, H<sub>i</sub>=Net Height, L=Total Length, h=Water Depth, s=Deposition Height, N/A means data not available, River means the Tonle Sap River

KP: *61*+*200* Date: October 22, 2012 No.: Bc13



KP: *62+630* No.: Bc14 (with Slice Gate) Date: October 22, 2012



Note: BC means Box Culvert, W=Total Width,  $W_1/W_2/W_3/W_4$ =Net Width, H=Total Height,  $H_i$ =Net Height, L=Total Length, h=Water Depth, s=Deposition Height, N/A means data not available, River means the Tonle Sap River

KP: 63+520 No.: Bc15 (It cannot work due to outlet Date: October 22, 2012





Note: BC means Box Culvert, W=Total Width, W<sub>i</sub>=Net Width, H=Total Height, H<sub>i</sub>=Net Height, L=Total Length, h=Water Depth, s=Deposi