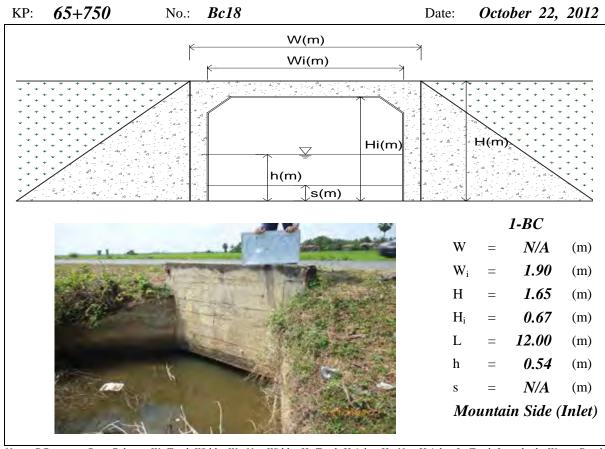

, W<sub>i</sub>=Net Width, H=Total Height, H<sub>i</sub>=Net Height, L=Total Length, h=Water Depth, s=Deposition Height, N/A means data not available, River means the Tonle Sap River

KP: *61*+*200* Date: October 22, 2012 No.: Bc13



KP: *62+630* No.: Bc14 (with Slice Gate) Date: October 22, 2012



Note: BC means Box Culvert, W=Total Width,  $W_1/W_2/W_3/W_4$ =Net Width, H=Total Height,  $H_i$ =Net Height, L=Total Length, h=Water Depth, s=Deposition Height, N/A means data not available, River means the Tonle Sap River

KP: 63+520 No.: Bc15 (It cannot work due to outlet Date: October 22, 2012





Note: BC means Box Culvert, W=Total Width, W<sub>i</sub>=Net Width, H=Total Height, H<sub>i</sub>=Net Height, L=Total Length, h=Water Depth, s=Deposition Height, N/A means data not available





Note: BC means Box Culvert, W=Total Width, W<sub>i</sub>=Net Width, H=Total Height, H<sub>i</sub>=Net Height, L=Total Length, h=Water Depth, s=Deposition Height, N/A means data not available





Note: BC means Box Culvert, W=Total Width, W<sub>i</sub>=Net Width, H=Total Height, H<sub>i</sub>=Net Height, L=Total Length, h=Water Depth, s=Deposition Height, N/A means data not available, River means the Tonle Sap River





Note: BC means Box Culvert, W=Total Width, W<sub>i</sub>=Net Width, H=Total Height, H<sub>i</sub>=Net Height, L=Total Length, h=Water Depth, s=Deposition Height, N/A means data not available, River means the Tonle Sap River





Note: BC means Box Culvert, W=Total Width, W<sub>i</sub>=Net Width, H=Total Height, H<sub>i</sub>=Net Height, L=Total Length, h=Water Depth, s=D