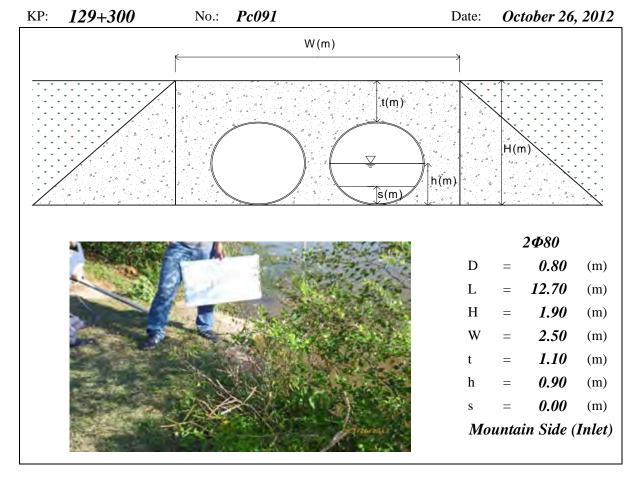

lvert, D=Diameter, L=Total Length, H=Total Height, W=Width, t=Height of Soil over Top, h=Water Depth, s=Deposition Height, N/A means data not available, River means the Tonle Sap River





Note: PC means Pipe Culvert, D=Diameter, L=Total Length, H=Total Height, W=Width, t=Height of Soil over Top, h=Water Depth, s=Deposition Height, N/A means data not available, River means the Tonle Sap River





Note: PC means Pipe Culvert, D=Diameter, L=Total Length, H=Total Height, W=Width, t=Height of Soil over Top, h=Water Depth, s=Deposition Height, N/A means data not available, River means the Tonle Sap River





Page PC35 (Appendix 7-1)





Page PC36 (Appendix 7-1)





Page PC37 (Appendix 7-1)









Page PC39 (Appendix 7-1)





Page PC40 (Appendix 7-1)





Page PC41 (Appendix 7-1)













Page PC44 (Appendix 7-1)





Page PC45 (Appendix 7-1)









Page PC47 (Appendix 7-1)





Page PC48 (Appendix 7-1)





Note: PC means Pipe Culvert, D=Diameter, L=Total Length, H=Total Height, W=Width, t=Height of Soil over Top, h=Water Depth, s=Deposition Height, N/A means data not available





Page PC50 (Appendix 7-1)



KP: 159+600 No.: Pc107 (Inlet had been Date: October 27, 2012 Damaged)



Page PC51 (Appendix 7-1)









Page PC53 (Appendix 7-1)









Page PC55 (Appendix 7-1)





*169*+200 KP: Pc118 Date: October 27, 2012 No.: W(m)t(m) s(m)/ 1Ф100 D 1.00 (m) 12.40 (m) Н 1.66 (m) W *1.20* (m) 0.66 (m) 0.76 (m) N/A (m) Mountain Side (Inlet)

Note: PC means Pipe Culvert, D=Diameter, L=Total Length, H=Total Height, W=Width, t=Height of Soil over Top, h=Water Depth, s=De