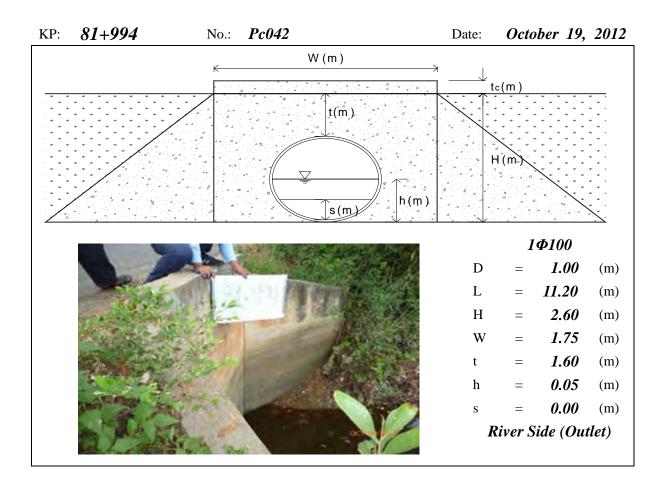

Height, W=Width, t=Height of Soil over Top, h=Water Depth, s=Deposition Height, N/A means data not available, flood occurred among Pc032 ~ Pc035 from eastern mountain side (Tonle Sap River side)





Note: PC means Pipe Culvert, D=Diameter, L=Total Length, H=Total Height, W=Width, t=Height of Soil over Top, h=Water Depth, s=Deposition Height, N/A means data not available





Note: PC means Pipe Culvert, D=Diameter, L=Total Length, H=Total Height, W=Width, t=Height of Soil over Top, h=Water Depth, s=Deposition Height, N/A means data not available, River means the Tonle Sap River





Note: PC means Pipe Culvert, D=Diameter, L=Total Length, H=Total Height, W=Width, t=Height of Soil over Top, h=Water Depth, s=Deposition Height, N/A means data not available, River means the Tonle Sap River





Note: PC means Pipe Culvert, D=Diameter, L=Total Length, H=Total Height, W=Width, t=Height of Soil over Top, h=Water Depth, s=Deposition Height, N/A means data not available, River means the Tonle Sap River





Note: PC means Pipe Culvert, D=Diameter, L=Total Length, H=Total Height, W=Width, t=Height of Soil over Top, h=Water Depth, s=Deposition Height, N/A means data not available, River means the Tonle Sap River





Note: PC means Pipe Culvert, D=Diameter, L=Total Length, H=Total Height, W=Width, t=Height of Soil over Top, h=Water Depth, s=Deposition Height, N/A means data not available, River means the Tonle Sap River





Note: PC means Pipe Culvert, D=Diameter, L=Total Length, H=Total Height, W=Width, t=Height of Soil over Top, h=Water Depth, s=Deposition Height, N/A means data