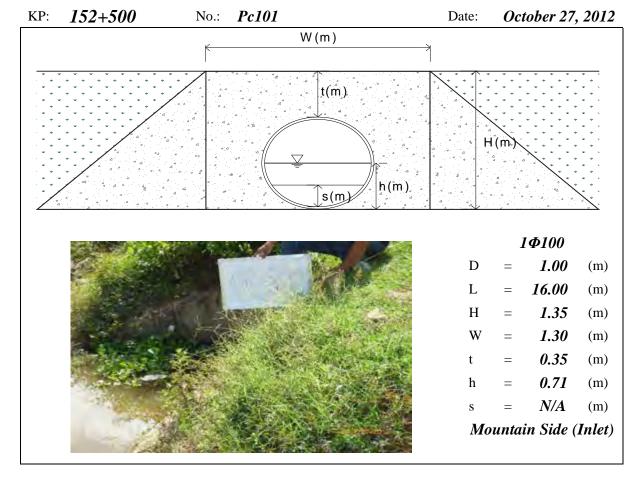

th, s=Deposition Height, N/A means data not available, River means the Tonle Sap River





Note: PC means Pipe Culvert, D=Diameter, L=Total Length, H=Total Height, W=Width, t=Height of Soil over Top, h=Water Depth, s=Deposition Height, N/A means data not available, River means the Tonle Sap River





Note: PC means Pipe Culvert, D=Diameter, L=Total Length, H=Total Height, W=Width, t=Height of Soil over Top, h=Water Depth, s=Deposition Height, N/A means data not available, River means the Tonle Sap River





Page PC35 (Appendix 7-1)





Page PC36 (Appendix 7-1)





Page PC37 (Appendix 7-1)









Page PC39 (Appendix 7-1)





Page PC40 (Appendix 7-1)





Page PC41 (Appendix 7-1)













Page PC44 (Appendix 7-1)





Page PC45 (Appendix 7-1)









Page PC47 (Appendix 7-1)





Page PC48 (Appendix 7-1)





Note: PC means Pipe Culvert, D=Diameter, L=Total Length, H=Total Height, W=Width, t=Height of Soil over Top, h=Water Depth, s=Deposition Height, N/A means data not available





Page PC50 (Appendix 7-1)



KP: 159+600 No.: Pc107 (Inlet had been Date: October 27, 2012 Damaged)



Page PC51 (Appendix 7-1)









Page PC53 (Appendix 7-1)









Page PC55 (Appendix 7-1)





*169*+200 KP: Pc118 Date: October 27, 2012 No.: W(m)t(m) s(m)/ 1Ф100 D 1.00 (m) 12.40 (m) Н 1.66 (m) W *1.20* (m) 0.66 (m) 0.76 (m) N/A (m) Mountain Side (Inlet)

Note: PC means Pipe Culvert, D=Diameter, L=Total Length, H=Total Height, W=Width, t=Height of Soil over Top, h=Water Depth, s=Deposition Height, N/A means data not available