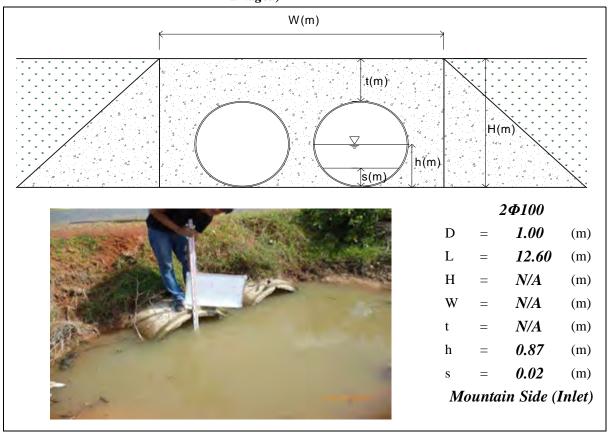

C means Pipe Culvert, D=Diameter, L=Total Length, H=Total Height, W=Width, t=Height of Soil over Top, h=Water Depth, s=Deposition Height, N/A means data not available, River means the Tonle Sap River





Page PC35 (Appendix 7-1)





Page PC36 (Appendix 7-1)





Page PC37 (Appendix 7-1)









Page PC39 (Appendix 7-1)





Page PC40 (Appendix 7-1)





Page PC41 (Appendix 7-1)













Page PC44 (Appendix 7-1)





Page PC45 (Appendix 7-1)









Page PC47 (Appendix 7-1)





Page PC48 (Appendix 7-1)





Note: PC means Pipe Culvert, D=Diameter, L=Total Length, H=Total Height, W=Width, t=Height of Soil over Top, h=Water Depth, s=Deposition Height, N/A means data not available





Page PC50 (Appendix 7-1)



KP: 159+600 No.: Pc107 (Inlet had been Date: October 27, 2012 Damaged)



Page PC51 (Appendix 7-1)









Page PC53 (Appendix 7-1)









Page PC55 (Appendix 7-1)





*169*+200 KP: Pc118 Date: October 27, 2012 No.: W(m)t(m) s(m)/ 1Ф100 D 1.00 (m) 12.40 (m) Н 1.66 (m) W *1.20* (m) 0.66 (m) 0.76 (m) N/A (m) Mountain Side (Inlet)

Note: PC means Pipe Culvert, D=Diameter, L=Total Length, H=Total Height, W=Width, t=Height of Soil over Top, h=Water Depth, s=Deposition Height, N/A means data not available