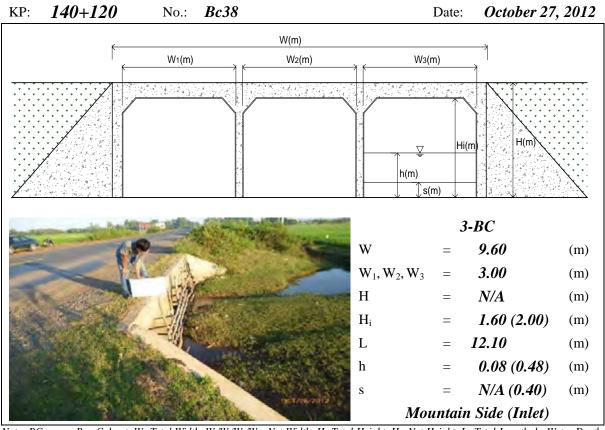

b>=Net Height, L=Total Length, h=Water Depth, s=Deposition Height, N/A means data not available





Note: BC means Box Culvert, W=Total Width, W<sub>1</sub>/W<sub>2</sub>/W<sub>3</sub>=Net Width, H=Total Height, H<sub>1</sub>=Net Height, L=Total Length, h=Water Depth, s=Deposition Height, N/A means data not available, River means the Tonle Sap River





Note: BC means Box Culvert, W=Total Width,  $W_1/W_2/W_i$ =Net Width, H=Total Height, H=Net Height, L=Total Length, h=Water Depth, s=Deposition Height, N/A means data not available





Note: BC means Box Culvert, W=Total Width, W<sub>2</sub>/W<sub>2</sub>/W<sub>2</sub>=Net Width, H=Total Height, H<sub>i</sub> =Net Height, L=Total Length, h=Water Depth, s=Deposition Height, N/A means data not available, River means the Tonle Sap River





Note: BC means Box Culvert, W=Total Width, W<sub>i</sub>/W<sub>i</sub>/W<sub>i</sub>/W<sub>2</sub>=Net Width, H=Total Height, H<sub>i</sub>=Net Height, L=Total Length, h=Water Depth, s=Deposition Height, N/A means data not available, River means the Tonle Sap River





Note: BC means Box Culvert, W=Total Width,  $W_l/W_2$ =Net Width, H=Total Height,  $H_i$  =Net Height, L=Total Length, h=Water Depth, s=Deposition Height, N/A means data not available





Note: BC means Box Culvert, W=Total Width,  $W_1/W_2$ =Net Width, H=Total Height, H<sub>i</sub>=Net Height, L=Total Length, h=Water Depth, s=Deposition Height, N/A means data not available





Note: BC means Box Culvert, W=Total Width, W<sub>i</sub>=Net Width, H=Total Height, H<sub>i</sub>=Net Height, L=Total Length, h=Water Depth, s=D