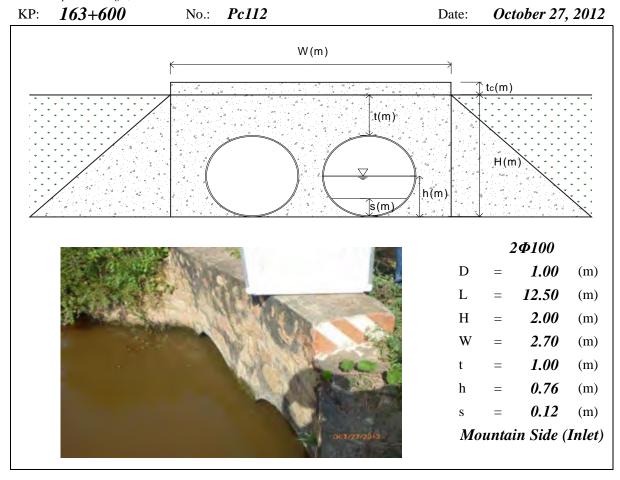

ht, W=Width, t=Height of Soil over Top, h=Water Depth, s=Deposition Height, N/A means data not available, River means the Tonle Sap River





Page PC35 (Appendix 7-1)





Page PC36 (Appendix 7-1)





Page PC37 (Appendix 7-1)









Page PC39 (Appendix 7-1)





Page PC40 (Appendix 7-1)





Page PC41 (Appendix 7-1)













Page PC44 (Appendix 7-1)





Page PC45 (Appendix 7-1)









Page PC47 (Appendix 7-1)





Page PC48 (Appendix 7-1)





Note: PC means Pipe Culvert, D=Diameter, L=Total Length, H=Total Height, W=Width, t=Height of Soil over Top, h=Water Depth, s=Deposition Height, N/A means data not available





Page PC50 (Appendix 7-1)



KP: 159+600 No.: Pc107 (Inlet had been Date: October 27, 2012 Damaged)



Page PC51 (Appendix 7-1)









Page PC53 (Appendix 7-1)









Page PC55 (Appendix 7-1)





*169*+200 KP: Pc118 Date: October 27, 2012 No.: W(m)t(m) s(m)/ 1Ф100 D 1.00 (m) 12.40 (m) Н 1.66 (m) W *1.20* (m) 0.66 (m) 0.76 (m) N/A (m) Mountain Side (Inlet)

Note: PC means Pipe Culvert, D=Diameter, L=Total Length, H=Total Height, W=Width, t=Height of Soil over Top, h=Water Depth, s=Deposition Height, N/A means data not available