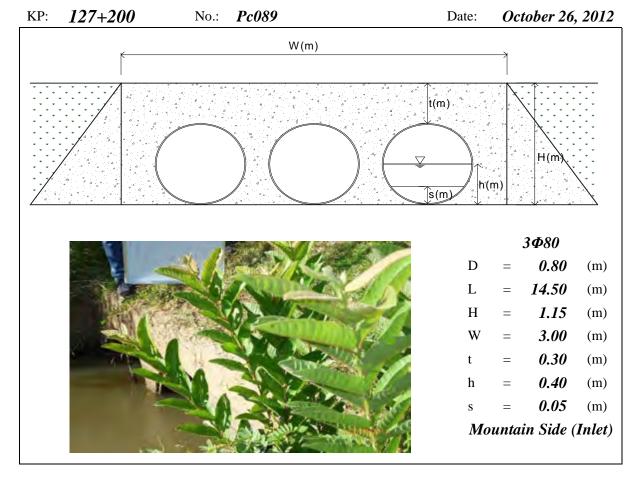

e Culvert, D=Diameter, L=Total Length, H=Total Height, W=Width, t=Height of Soil over Top, h=Water Depth, s=Deposition Height, N/A means data not available, River means the Tonle Sap River





Note: PC means Pipe Culvert, D=Diameter, L=Total Length, H=Total Height, W=Width, t=Height of Soil over Top, h=Water Depth, s=Deposition Height, N/A means data not available, River means the Tonle Sap River





Note: PC means Pipe Culvert, D=Diameter, L=Total Length, H=Total Height, W=Width, t=Height of Soil over Top, h=Water Depth, s=Deposition Height, N/A means data not available, River means the Tonle Sap River





Page PC35 (Appendix 7-1)





Page PC36 (Appendix 7-1)





Page PC37 (Appendix 7-1)









Page PC39 (Appendix 7-1)





Page PC40 (Appendix 7-1)





Page PC41 (Appendix 7-1)













Page PC44 (Appendix 7-1)





Page PC45 (Appendix 7-1)









Page PC47 (Appendix 7-1)





Page PC48 (Appendix 7-1)





Note: PC means Pipe Culvert, D=Diameter, L=Total Length, H=Total Height, W=Width, t=Height of Soil over Top, h=Water Depth, s=Deposition Height, N/A means data not available





Page PC50 (Appendix 7-1)



KP: 159+600 No.: Pc107 (Inlet had been Date: October 27, 2012 Damaged)



Page PC51 (Appendix 7-1)









Page PC53 (Appendix 7-1)









Page PC55 (Appendix 7-1)





*169*+200 KP: Pc118 Date: October 27, 2012 No.: W(m)t(m) s(m)/ 1Ф100 D 1.00 (m) 12.40 (m) Н 1.66 (m) W *1.20* (m) 0.66 (m) 0.76 (m) N/A (m) Mountain Side (Inlet)

Note: PC means Pipe Culvert, D=Diameter, L=Total Length, H=Total Height, W=Width, t=Height of Soil over Top, h=Water Depth,