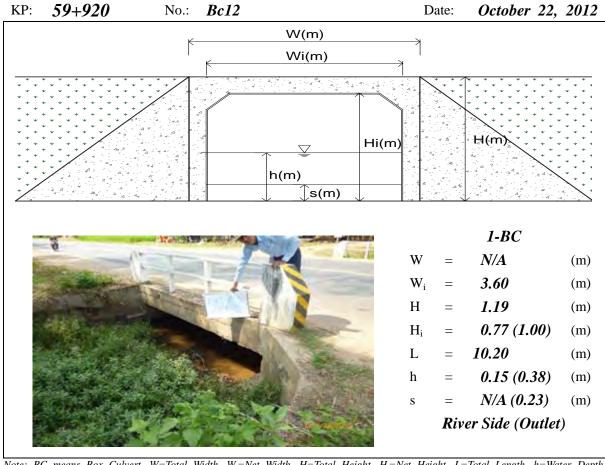

Sap River





Note: BC means Box Culvert, W=Total Width, W<sub>i</sub>=Net Width, H=Total Height, H<sub>i</sub>=Net Height, L=Total Length, h=Water Depth, s=Deposition Height, N/A means data not available, River means the Tonle Sap River





Note: BC means Box Culvert, W=Total Width, W<sub>1</sub>/W<sub>2</sub>/W<sub>3</sub>=Net Width, H=Total Height, H<sub>1</sub>/H<sub>2</sub>/H<sub>3</sub>/H<sub>i</sub>= Net Height, L=Total Length, h=Water Depth, s=Deposition Height, N/A means data not available, River means the Tonle Sap River





Note: BC means Box Culvert, W=Total Width, W<sub>1</sub>/W<sub>2</sub>/W<sub>i</sub>=Net Width, H=Total Height, H<sub>i</sub>=Net Height, L=Total Length, h=Water Depth, s=Deposition Height, N/A means data not available, River means the Tonle Sap River





Note: BC means Box Culvert, W=Total Width, W<sub>i</sub>=Net Width, H=Total Height, H<sub>i</sub>=Net Height, L=Total Length, h=Water Depth, s=Deposition Height, N/A means data not available, River means the Tonle Sap River

KP: *61*+*200* Date: October 22, 2012 No.: Bc13



KP: *62+630* No.: Bc14 (with Slice Gate) Date: October 22, 2012



Note: BC means Box Culvert, W=Total Width,  $W_1/W_2/W_3/W_4$ =Net Width, H=Total Height,  $H_i$ =Net Height, L=Total Length, h=Water Depth, s=Deposition Height, N/A means data not available, River means the Tonle Sap River

KP: 63+520 No.: Bc15 (It cannot work due to outlet Date: October 22, 2012





Note: BC means Box Culvert, W=Total Width, W<sub>i</sub>=Net Width, H=Total Height, H<sub>i</sub>=Net Height, L=Total Length, h=Water Depth, s=Depositi