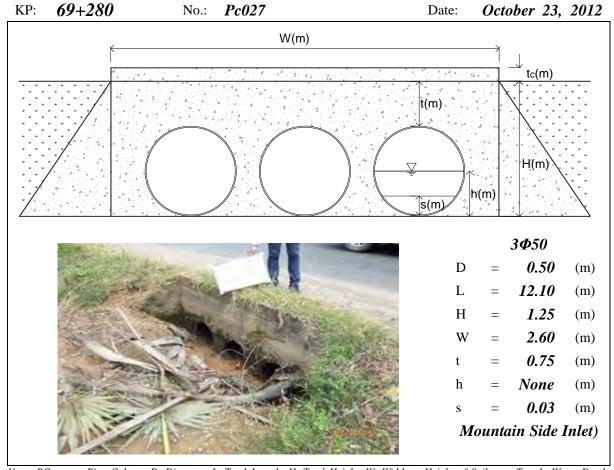

ht, N/A means data not available, River means the Tonle Sap River

KP: 63+200 No.: Pc020 [River Side (Outlet) was Date: October 22, 2012 reclaimed]





Note: PC means Pipe Culvert, D=Diameter, L=Total Length, H=Total Height, W=Width, t=Height of Soil over Top, h=Water Depth, s=Deposition Height, N/A means data not available

KP: 66+100 No.: Pc022 Date: October 22, 2012





Note: PC means Pipe Culvert, D=Diameter, L=Total Length, H=Total Height, W=Width, t=Height of Soil over Top, h=Water Depth, s=Deposition Height, N/A means data not available, River means the Tonle Sap River





Note: PC means Pipe Culvert, D=Diameter, L=Total Length, H=Total Height, W=Width, t=Height of Soil over Top, h=Water Depth, s=Deposition Height, N/A means data not available, River means the Tonle Sap River





Note: PC means Pipe Culvert, D=Diameter, L=Total Length, H=Total Height, W=Width, t=Height of Soil over Top, h=Water Depth, s=Deposition Height, N/A means data not available, River means the Tonle Sap River





Note: PC means Pipe Culvert, D=Diameter, L=Total Length, H=Total Height, W=Width, t=Height of Soil over Top, h=Water Depth, s=Deposition Height, N/A means data not available, River means the Tonle Sap River



KP: 73+600 No.: Pc031 (Inlet and River Side Date: October 23, 2012 (Outlet) had been scoured)



Note: PC means Pipe Culvert, D=Diameter, L=Total Length, H=Total Height, W=Width, t=Height of Soil over Top, h=Water Depth, s=Deposition Height, N/A means data not available, River means the Tonle Sap River





Note: PC means Pipe Culvert, D=Diameter, L=Total Length, H=Total He