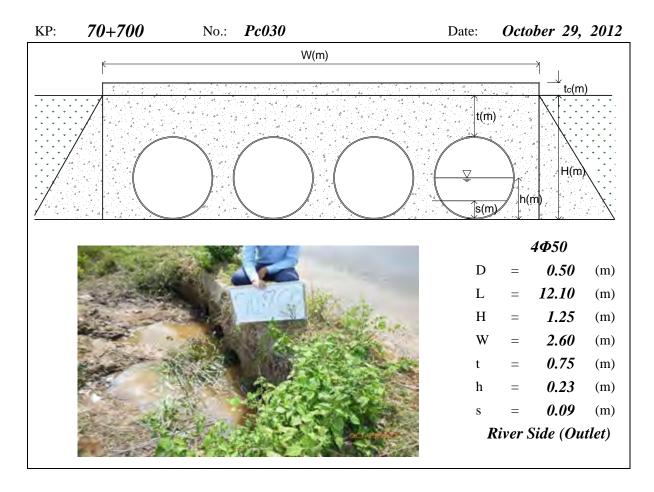

otal Length, H=Total Height, W=Width, t=Height of Soil over Top, h=Water Depth, s=Deposition Height, N/A means data not available, River means the Tonle Sap River





Note: PC means Pipe Culvert, D=Diameter, L=Total Length, H=Total Height, W=Width, t=Height of Soil over Top, h=Water Depth, s=Deposition Height, N/A means data not available, River means the Tonle Sap River





Note: PC means Pipe Culvert, D=Diameter, L=Total Length, H=Total Height, W=Width, t=Height of Soil over Top, h=Water Depth, s=Deposition Height, N/A means data not available, River means the Tonle Sap River





Note: PC means Pipe Culvert, D=Diameter, L=Total Length, H=Total Height, W=Width, t=Height of Soil over Top, h=Water Depth, s=Deposition Height, N/A means data not available, River means the Tonle Sap River



KP: 73+600 No.: Pc031 (Inlet and River Side Date: October 23, 2012 (Outlet) had been scoured)



Note: PC means Pipe Culvert, D=Diameter, L=Total Length, H=Total Height, W=Width, t=Height of Soil over Top, h=Water Depth, s=Deposition Height, N/A means data not available, River means the Tonle Sap River





Note: PC means Pipe Culvert, D=Diameter, L=Total Length, H=Total Height, W=Width, t=Height of Soil over Top, h=Water Depth, s=Deposition Height, N/A means data not available, flood occurred among Pc032 ~ Pc035 from eastern mountain side (Tonle Sap River side)

0.85

River Side (Inlet)

(m)





Note: PC means Pipe Culvert, D=Diameter, L=Total Length, H=Total Height, W=Width, t=Height of Soil over Top, h=Water Depth, s=Deposition Height, N/A means data not available, flood occurred amo