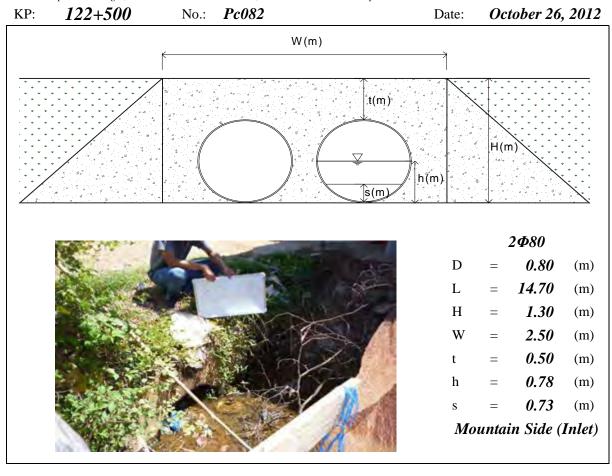

eight, N/A means data not available, River means the Tonle Sap River





Note: PC means Pipe Culvert, D=Diameter, L=Total Length, H=Total Height, W=Width, t=Height of Soil over Top, h=Water Depth, s=Deposition Height, N/A means data not available, River means the Tonle Sap River





Note: PC means Pipe Culvert, D=Diameter, L=Total Length, H=Total Height, W=Width, t=Height of Soil over Top, h=Water Depth, s=Deposition Height, N/A means data not available, River means the Tonle Sap River





Note: PC means Pipe Culvert, D=Diameter, L=Total Length, H=Total Height, W=Width, t=Height of Soil over Top, h=Water Depth, s=Deposition Height, N/A means data not available, River means the Tonle Sap River





Page PC35 (Appendix 7-1)





Page PC36 (Appendix 7-1)





Page PC37 (Appendix 7-1)









Page PC39 (Appendix 7-1)





Page PC40 (Appendix 7-1)





Page PC41 (Appendix 7-1)













Page PC44 (Appendix 7-1)





Page PC45 (Appendix 7-1)









Page PC47 (Appendix 7-1)





Page PC48 (Appendix 7-1)





Note: PC means Pipe Culvert, D=Diameter, L=Total Length, H=Total Height, W=Width, t=Height of Soil over Top, h=Water Depth, s=Deposition Height, N/A means data not available





Page PC50 (Appendix 7-1)



KP: 159+600 No.: Pc107 (Inlet had been Date: October 27, 2012 Damaged)



Page PC51 (Appendix 7-1)









Page PC53 (Appendix 7-1)









Page PC55 (Appendix 7-1)





*169*+200 KP: Pc118 Date: October 27, 2012 No.: W(m)t(m) s(m)/ 1Ф100 D 1.00 (m) 12.40 (m) Н 1.66 (m) W *1.20* (m) 0.66 (m) 0.76 (m) N/A (m) Mountain Side (Inlet)

Note: PC means Pipe Culvert, D=D