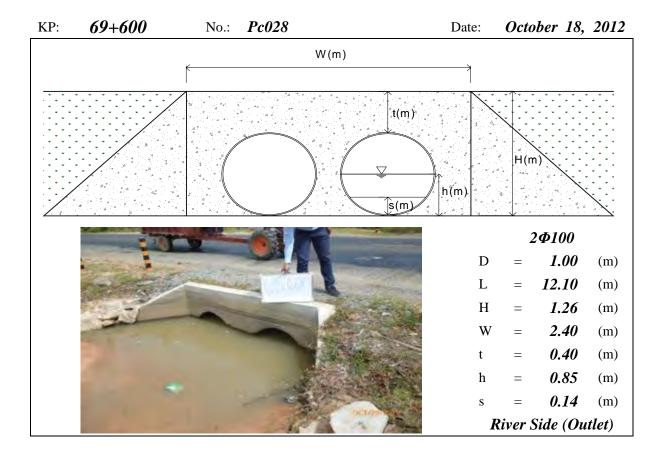

H=Total Height, W=Width, t=Height of Soil over Top, h=Water Depth, s=Deposition Height, N/A means data not available

KP: 66+100 No.: Pc022 Date: October 22, 2012





Note: PC means Pipe Culvert, D=Diameter, L=Total Length, H=Total Height, W=Width, t=Height of Soil over Top, h=Water Depth, s=Deposition Height, N/A means data not available, River means the Tonle Sap River





Note: PC means Pipe Culvert, D=Diameter, L=Total Length, H=Total Height, W=Width, t=Height of Soil over Top, h=Water Depth, s=Deposition Height, N/A means data not available, River means the Tonle Sap River





Note: PC means Pipe Culvert, D=Diameter, L=Total Length, H=Total Height, W=Width, t=Height of Soil over Top, h=Water Depth, s=Deposition Height, N/A means data not available, River means the Tonle Sap River





Note: PC means Pipe Culvert, D=Diameter, L=Total Length, H=Total Height, W=Width, t=Height of Soil over Top, h=Water Depth, s=Deposition Height, N/A means data not available, River means the Tonle Sap River



KP: 73+600 No.: Pc031 (Inlet and River Side Date: October 23, 2012 (Outlet) had been scoured)



Note: PC means Pipe Culvert, D=Diameter, L=Total Length, H=Total Height, W=Width, t=Height of Soil over Top, h=Water Depth, s=Deposition Height, N/A means data not available, River means the Tonle Sap River





Note: PC means Pipe Culvert, D=Diameter, L=Total Length, H=Total Height, W=Width, t=Height of Soil over Top, h=Water Depth, s=Deposition Height, N/A means data not available, flood occurred among Pc032 ~ Pc035 from eastern mountain side (Tonle Sap River side)

0.85

River Side