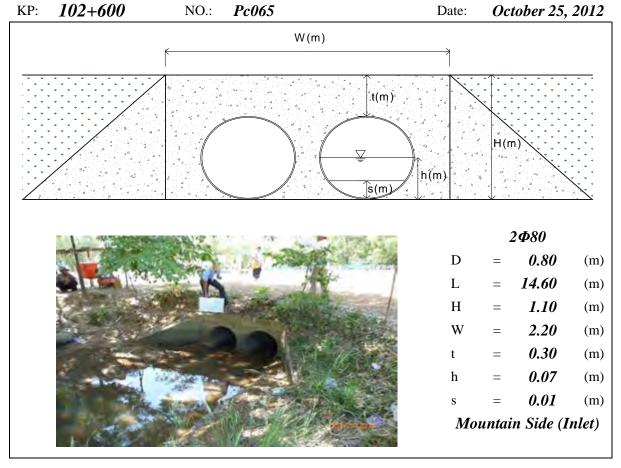

idth, t=Height of Soil over Top, h=Water Depth, s=Deposition Height, N/A means data not available, River means the Tonle Sap River





Note: PC means Pipe Culvert, D=Diameter, L=Total Length, H=Total Height, W=Width, t=Height of Soil over Top, h=Water Depth, s=Deposition Height, N/A means data not available, River means the Tonle Sap River





Page PC27 (Appendix 7-1)





Note: PC means Pipe Culvert, D=Diameter, L=Total Length, H=Total Height, W=Width, t=Height of Soil over Top, h=Water Depth, s=Deposition Height, N/A means data not available, River means the Tonle Sap River





Note: PC means Pipe Culvert, D=Diameter, L=Total Length, H=Total Height, W=Width, t=Height of Soil over Top, h=Water Depth, s=Deposition Height, N/A means data not available, River means the Tonle Sap River





Page PC30 (Appendix 7-1)





Note: PC means Pipe Culvert, D=Diameter, L=Total Length, H=Total Height, W=Width, t=Height of Soil over Top, h=Water Depth, s=Deposition Height, N/A means data not available, River means the Tonle Sap River





Note: PC means Pipe Culvert, D=Diameter, L=Total Length, H=Total Height, W=Width, t=Height of Soil over Top, h=Water Depth, s=Deposition Height, N/A means data not available, River means the Tonle Sap River





Note: PC means Pipe Culvert, D=Diameter, L=Total Length, H=Total Height, W=Width, t=Height of Soil over Top, h=Water Depth, s=Deposition Height, N/A means data not available, River means the Tonle Sap River





Note: PC means Pipe Culvert, D=Diameter, L=Total Length, H=Total Height, W=Width, t=Height of Soil over Top, h=Water Depth, s=Deposi