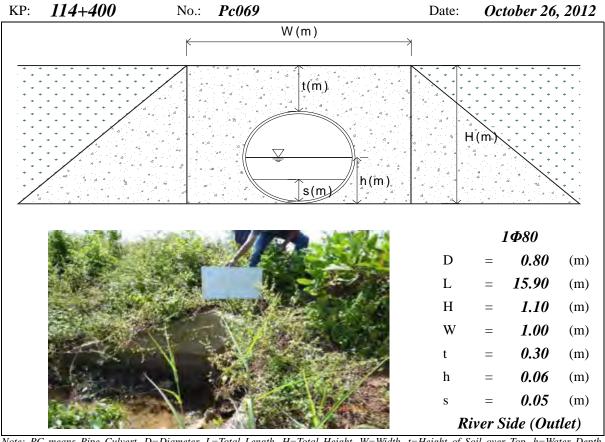

p, h=Water Depth, s=Deposition Height, N/A means data not available, River means the Tonle Sap River





Page PC27 (Appendix 7-1)





Note: PC means Pipe Culvert, D=Diameter, L=Total Length, H=Total Height, W=Width, t=Height of Soil over Top, h=Water Depth, s=Deposition Height, N/A means data not available, River means the Tonle Sap River





Note: PC means Pipe Culvert, D=Diameter, L=Total Length, H=Total Height, W=Width, t=Height of Soil over Top, h=Water Depth, s=Deposition Height, N/A means data not available, River means the Tonle Sap River





Page PC30 (Appendix 7-1)





Note: PC means Pipe Culvert, D=Diameter, L=Total Length, H=Total Height, W=Width, t=Height of Soil over Top, h=Water Depth, s=Deposition Height, N/A means data not available, River means the Tonle Sap River





Note: PC means Pipe Culvert, D=Diameter, L=Total Length, H=Total Height, W=Width, t=Height of Soil over Top, h=Water Depth, s=Deposition Height, N/A means data not available, River means the Tonle Sap River





Note: PC means Pipe Culvert, D=Diameter, L=Total Length, H=Total Height, W=Width, t=Height of Soil over Top, h=Water Depth, s=Deposition Height, N/A means data not available, River means the Tonle Sap River





Note: PC means Pipe Culvert, D=Diameter, L=Total Length, H=Total Height, W=Width, t=Height of Soil over Top, h=Water Depth, s=Deposition Height, N/A means data not available, River means the Tonle Sap River





Page PC35 (Appendix 7-1)





Page PC36 (Appendix 7-1)





Page PC37 (Appendix 7-1)









Page PC39 (Appendix 7-1)





Page PC40 (Appendix 7-1)





Page PC4