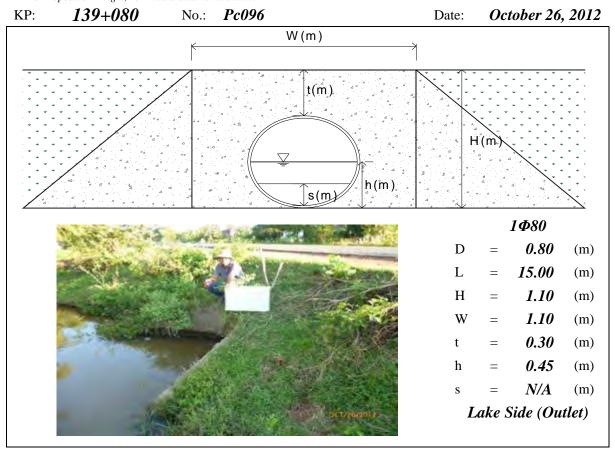

# PREPARATORY SURVEY FOR NATIONAL ROAD NO. 5 IMPROVEMENT PROJECT (PREK KDAM- THLEA MA'AM SECTION) IN THE KINGDOM OF CAMBODIA