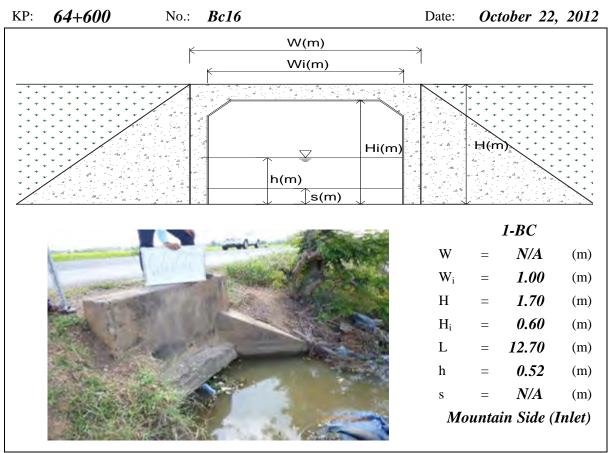

l Height, H<sub>i</sub>=Net Height, L=Total Length, h=Water Depth, s=Deposition Height, N/A means data not available, River means the Tonle Sap River





Note: BC means Box Culvert, W=Total Width, W<sub>i</sub>=Net Width, H=Total Height, H<sub>i</sub>=Net Height, L=Total Length, h=Water Depth, s=Deposition Height, N/A means data not available, River means the Tonle Sap River

KP: *61*+*200* Date: October 22, 2012 No.: Bc13



KP: *62+630* No.: Bc14 (with Slice Gate) Date: October 22, 2012



Note: BC means Box Culvert, W=Total Width,  $W_1/W_2/W_3/W_4$ =Net Width, H=Total Height,  $H_i$ =Net Height, L=Total Length, h=Water Depth, s=Deposition Height, N/A means data not available, River means the Tonle Sap River

KP: 63+520 No.: Bc15 (It cannot work due to outlet Date: October 22, 2012





Note: BC means Box Culvert, W=Total Width, W<sub>i</sub>=Net Width, H=Total Height, H<sub>i</sub>=Net Height, L=Total Length, h=Water Depth, s=Deposition Height, N/A means data not available





Note: BC means Box Culvert, W=Total Width, W<sub>i</sub>=Net Width, H=Total Height, H<sub>i</sub>=Net Height, L=Total Length, h=Water Depth, s=Deposition Height, N/A means data not available





Note: BC means Box Culvert, W=Total Width, W<sub>i</sub>=Net Width, H=Total Height, H<sub>i</sub>=Net Height, L=Total Length, h=Water Depth, s=Deposition Height, N/A means data not available, River means the Tonle Sap River





Note: BC means Box Culvert, W=Total Width, W<sub>i</sub>=Net Width, H=Total Height, H<sub>i</sub>=Net Height, L=Total Length, h=Water Depth, s=Deposition Height, N/A means data