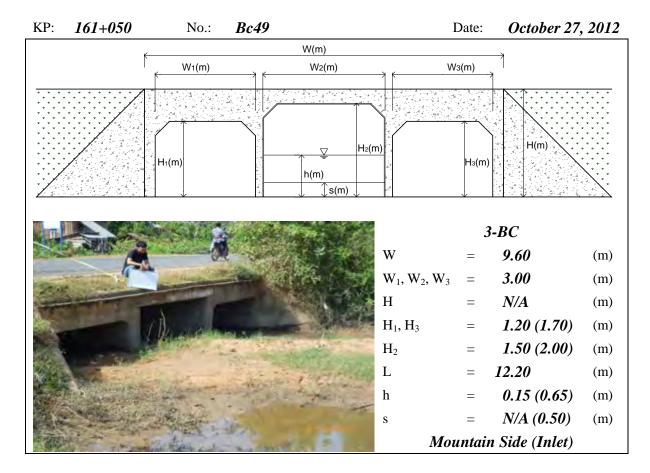

# PREPARATORY SURVEY FOR NATIONAL ROAD NO. 5 IMPROVEMENT PROJECT (PREK KDAM- THLEA MA'AM SECTION) IN THE KINGDOM OF CAMBODIA