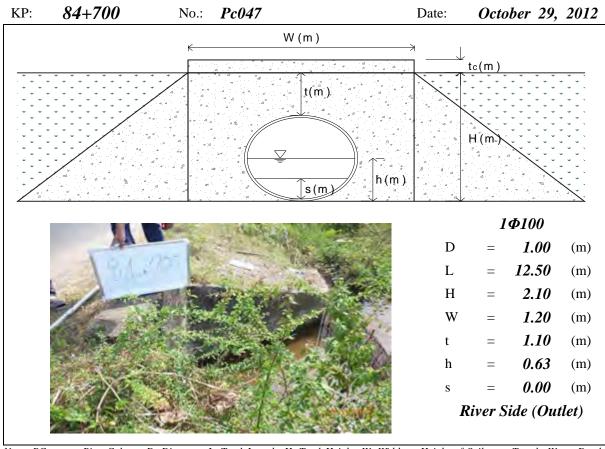

al Length, H=Total Height, W=Width, t=Height of Soil over Top, h=Water Depth, s=Deposition Height, N/A means data not available, River means the Tonle Sap River





Note: PC means Pipe Culvert, D=Diameter, L=Total Length, H=Total Height, W=Width, t=Height of Soil over Top, h=Water Depth, s=Deposition Height, N/A means data not available, River means the Tonle Sap River





Note: PC means Pipe Culvert, D=Diameter, L=Total Length, H=Total Height, W=Width, t=Height of Soil over Top, h=Water Depth, s=Deposition Height, N/A means data not available, River means the Tonle Sap River





Note: PC means Pipe Culvert, D=Diameter, L=Total Length, H=Total Height, W=Width, t=Height of Soil over Top, h=Water Depth, s=Deposition Height, N/A means data not available, River means the Tonle Sap River





Note: PC means Pipe Culvert, D=Diameter, L=Total Length, H=Total Height, W=Width, t=Height of Soil over Top, h=Water Depth, s=Deposition Height, N/A means data not available, River means the Tonle Sap River





Note: PC means Pipe Culvert, D=Diameter, L=Total Length, H=Total Height, W=Width, t=Height of Soil over Top, h=Water Depth, s=Deposition Height, N/A means data not available, River means the Tonle Sap River





Note: PC means Pipe Culvert, D=Diameter, L=Total Length, H=Total Height, W=Width, t=Height of Soil over Top, h=Water Depth, s=Deposition Height, N/A means data not available, River means the Tonle Sap River





Note: PC means Pipe Culvert, D=Diameter, L=Total Length, H=Total Height, W=Width, t=Height of Soil over Top, h=Water Depth, s=Deposition Height, N/A means data no