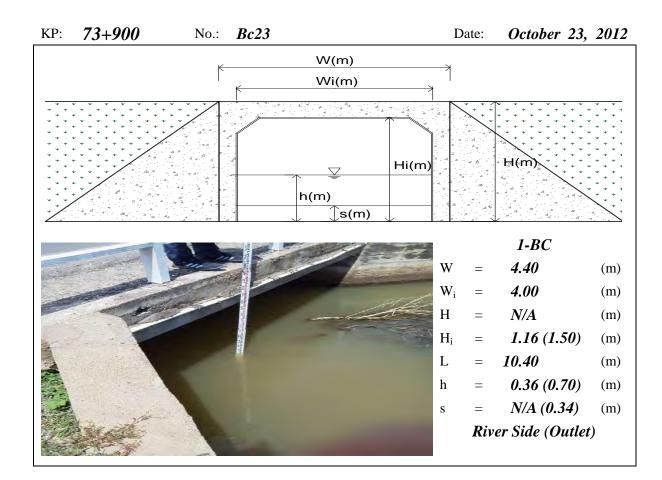

ub>i</sub>=Net Width, H=Total Height, H<sub>i</sub>=Net Height, L=Total Length, h=Water Depth, s=Deposition Height, N/A means data not available





Note: BC means Box Culvert, W=Total Width, W<sub>i</sub>=Net Width, H=Total Height, H<sub>i</sub>=Net Height, L=Total Length, h=Water Depth, s=Deposition Height, N/A means data not available





Note: BC means Box Culvert, W=Total Width, W<sub>i</sub>=Net Width, H=Total Height, H<sub>i</sub>=Net Height, L=Total Length, h=Water Depth, s=Deposition Height, N/A means data not available, River means the Tonle Sap River





Note: BC means Box Culvert, W=Total Width, W<sub>i</sub>=Net Width, H=Total Height, H<sub>i</sub>=Net Height, L=Total Length, h=Water Depth, s=Deposition Height, N/A means data not available, River means the Tonle Sap River





Note: BC means Box Culvert, W=Total Width, W<sub>i</sub>=Net Width, H=Total Height, H<sub>i</sub>=Net Height, L=Total Length, h=Water Depth, s=Deposition Height, N/A means data not available, River means the Tonle Sap River





Note: BC means Box Culvert, W=Total Width, W<sub>i</sub>=Net Width, H=Total Height, H<sub>i</sub>=Net Height, L=Total Length, h=Water Depth, s=Deposition Height, N/A means data not available





Note: BC means Box Culvert, W=Total Width,  $W_1/W_2/W_3$ =Net Width, H=Total Height,  $H_1/H_1/H_2/H_3$ =Net Height, L=Total Length, h=Water Depth, s=Deposition Height, N/A means data not available





Note: BC means Box Culvert, W=Total Width, W<sub>1</sub>/W<sub>2</sub>=Net Width, H=Total Height, H<sub>i</sub>=Net Height, L=Total Length, h=Water Depth, s=Deposition