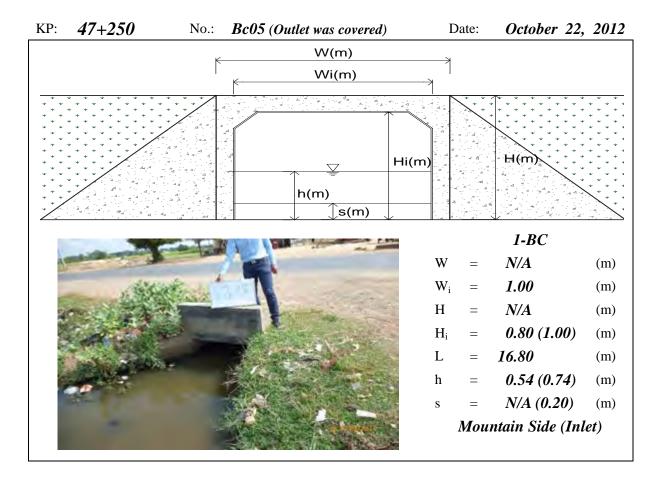

Power Pole (LV) |         | V)         | 9 m          |            |  |
| Right Side |       | Pad     | Paddy   |              | =         |                 |         |            | -            |            |  |
| Road       | Crack | Pothole | Depress | Fl           | lush      | Rutti           | ing     | Pe         | el Off       | Overflow   |  |
| Condition  |       | X       |         |              | X         |                 |         |            | X            |            |  |

# **APPENDIX 7-1**

# INVENTORY SURVEY ON BOX CULVERTS AND PIPE CULVERTS







Note: BC means Box Culvert, W=Total Width, W<sub>i</sub>=Net Width, H=Total Height, H<sub>i</sub>=Net Height, L=Total Length, h=Water Depth, s=Deposition Height, N/A means data not available. River means Tonle Sap River





Note: BC means Box Culvert, W=Total Width, W<sub>i</sub>=Net Width, H=Total Height, H<sub>i</sub>=Net Height, L=Total Length, h=Water Depth, s=Deposition Height, N/A means data not available, River means the Tonle Sap River





Note: BC means Box Culvert, W=Total Width, W<sub>1</sub>/W<sub>2</sub>/W<sub>3</sub>=Net Width, H=Total Height, H<sub>1</sub>/H<sub>2</sub>/H<sub>3</sub>/H<sub>i</sub>= Net Height, L=Total Length, h=Water Depth, s=Deposition Height, N/A means data not available, River means the Tonle Sap River





Note: BC means Box Culvert, W=Total Width, W<sub>1</sub>/W<sub>2</sub>/W<sub>i</sub>=Net Width, H=Total Height, H<sub>i</sub>=Net Height, L=Total Length, h=Water Depth, s=Deposition Height, N/A means data not available, River means the Tonle Sap River





Note: BC m