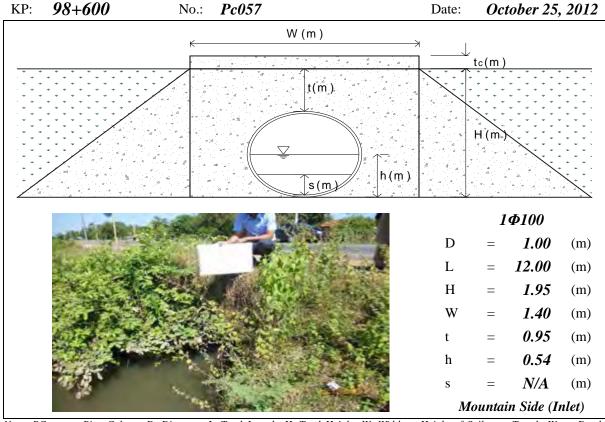

al Length, H=Total Height, W=Width, t=Height of Soil over Top, h=Water Depth, s=Deposition Height, N/A means data not available, River means the Tonle Sap River





Note: PC means Pipe Culvert, D=Diameter, L=Total Length, H=Total Height, W=Width, t=Height of Soil over Top, h=Water Depth, s=Deposition Height, N/A means data not available, River means the Tonle Sap River





Note: PC means Pipe Culvert, D=Diameter, L=Total Length, H=Total Height, W=Width, t=Height of Soil over Top, h=Water Depth, s=Deposition Height, N/A means data not available, River means the Tonle Sap River





Note: PC means Pipe Culvert, D=Diameter, L=Total Length, H=Total Height, W=Width, t=Height of Soil over Top, h=Water Depth, s=Deposition Height, N/A means data not available, River means the Tonle Sap River





Note: PC means Pipe Culvert, D=Diameter, L=Total Length, H=Total Height, W=Width, t=Height of Soil over Top, h=Water Depth, s=Deposition Height, N/A means data not available, River means the Tonle Sap River





Page PC27 (Appendix 7-1)





Note: PC means Pipe Culvert, D=Diameter, L=Total Length, H=Total Height, W=Width, t=Height of Soil over Top, h=Water Depth, s=Deposition Height, N/A means data not available, River means the Tonle Sap River





Note: PC means Pipe Culvert, D=Diameter, L=Total Length, H=Total Height, W=Width, t=Height of Soil over Top, h=Water Depth, s=Deposition Height, N/A means data not available, River means the Tonle Sap River





Page PC30 (Appendix 7-1)





Note: PC means Pipe Culvert, D=Diameter, L=Total Length, H=Total Height, W=Width, t=Height of Soil ove