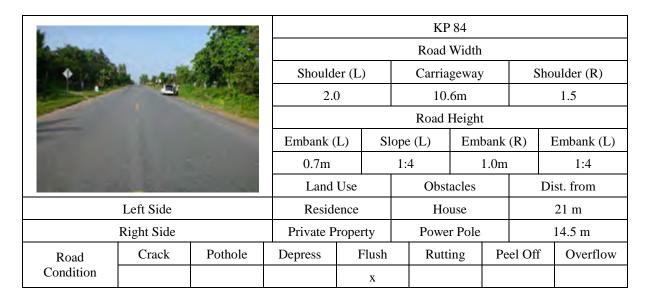

#### KP31~KP33 Inventory Data

| No.             |           |         |             | KP 31                 |        |       |        |          |            |           |  |
|-----------------|-----------|---------|-------------|-----------------------|--------|-------|--------|----------|------------|-----------|--|
|                 | -         |         |             | Road Width            |        |       |        |          |            |           |  |
|                 | 150 M     | Should  | er (L)      |                       | Carria | geway | 7      | Sh       | oulder (R) |           |  |
| A second second |           | -       |             |                       | 10.    | 7 m   |        |          | -          |           |  |
|                 | 1         |         | Road Height |                       |        |       |        |          |            |           |  |
|                 |           |         |             |                       | Slope  | e (L) | Eml    | oank     | (R)        | Slope (L) |  |
| /               |           |         | 2.3 m       |                       | 1:2    |       | 1.3 n  |          |            | 1:2       |  |
|                 |           |         | Land        | Use                   |        | Obst  | tacles |          | Dist. from |           |  |
|                 | Left Side |         | Sho         | p                     |        | Sh    | op     |          |            | 3.0 m     |  |
| Right Side      |           |         | Resid       | Residence             |        | Powe  | r Pole |          | 3.0 m      |           |  |
| Road            | Crack     | Pothole | Depress     | Depress Flush Rutting |        | Pe    | el Off | Overflow |            |           |  |
| Condition       | x         |         | x           | x                     |        | x     |        |          |            |           |  |