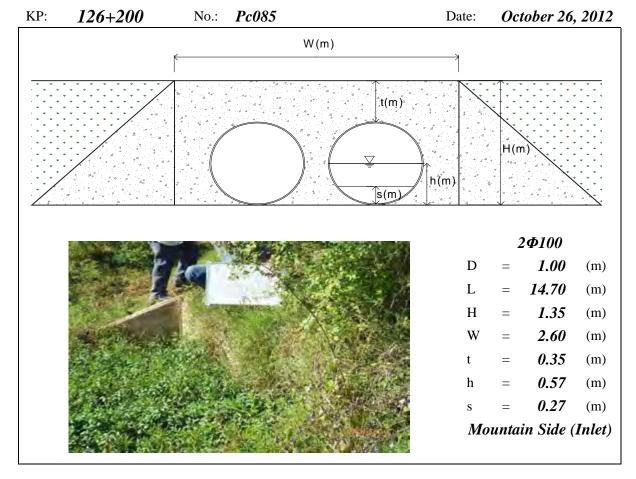

ble, River means the Tonle Sap River





Note: PC means Pipe Culvert, D=Diameter, L=Total Length, H=Total Height, W=Width, t=Height of Soil over Top, h=Water Depth, s=Deposition Height, N/A means data not available, River means the Tonle Sap River





Note: PC means Pipe Culvert, D=Diameter, L=Total Length, H=Total Height, W=Width, t=Height of Soil over Top, h=Water Depth, s=Deposition Height, N/A means data not available, River means the Tonle Sap River





Note: PC means Pipe Culvert, D=Diameter, L=Total Length, H=Total Height, W=Width, t=Height of Soil over Top, h=Water Depth, s=Deposition Height, N/A means data not available, River means the Tonle Sap River





Page PC35 (Appendix 7-1)





Page PC36 (Appendix 7-1)





Page PC37 (Appendix 7-1)









Page PC39 (Appendix 7-1)





Page PC40 (Appendix 7-1)





Page PC41 (Appendix 7-1)













Page PC44 (Appendix 7-1)





Page PC45 (Appendix 7-1)









Page PC47 (Appendix 7-1)





Page PC48 (Appendix 7-1)





Note: PC means Pipe Culvert, D=Diameter, L=Total Length, H=Total Height, W=Width, t=Height of Soil over Top, h=Water Depth, s=Deposition Height, N/A means data not available





Page PC50 (Appendix 7-1)



KP: 159+600 No.: Pc107 (Inlet had been Date: October 27, 2012 Damaged)



Page PC51 (Appendix 7-1)









Page PC53 (Appendix 7-1)









Page PC55 (Appendix 7-1)





*169*+200 KP: Pc118 Date: October 27, 2012 No.: W(m)t(m) s(m)/ 1Ф100 D 1.00 (m) 12.40 (m) Н 1.66 (m) W *1.20* (m) 0.66 (m) 0.76 (m) N/A (m) Mountain Side (Inlet)

Note: PC means Pipe Culvert, D=Diameter, L=Total Length, H=Total