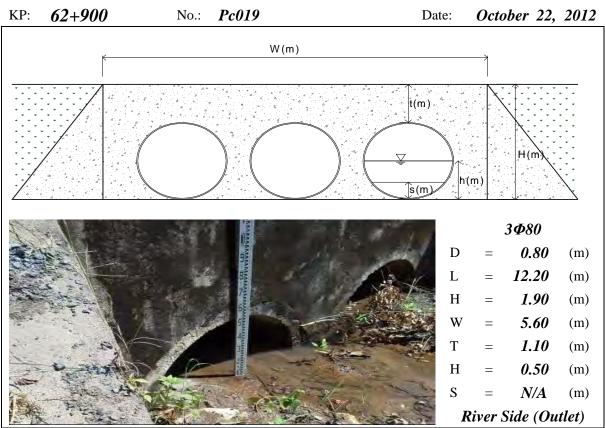

h=Water Depth, s=Deposition Height, N/A means data not available

KP: 51+600 No.: Pc012 [River Side (Outlet) embedded by Date: October 22, 2012 Private Factory]





Note: PC means Pipe Culvert, D=Diameter, L=Total Length, H=Total Height, W=Width, t=Height of Soil over Top, h=Water Depth, s=Deposition Height, N/A means data not available, River means the Tonle Sap River





Note: PC means Pipe Culvert, D=Diameter, L=Total Length, H=Total Height, W=Width, t=Height of Soil over Top, h=Water Depth, s=Deposition Height, N/A means data not available, River means the Tonle Sap River





Note: PC means Pipe Culvert, D=Diameter, L=Total Length, H=Total Height, W=Width, t=Height of Soil over Top, h=Water Depth, s=Deposition Height, N/A means data not available, River means the Tonle Sap River





Note: PC means Pipe Culvert, D=Diameter, L=Total Length, H=Total Height, W=Width, t=Height of Soil over Top, h=Water Depth, s=Deposition Height, N/A means data not available, River means the Tonle Sap River

KP: 63+200 No.: Pc020 [River Side (Outlet) was Date: October 22, 2012 reclaimed]





Note: PC means Pipe Culvert, D=Diameter, L=Total Length, H=Total Height, W=Width, t=Height of Soil over Top, h=Water Depth, s=Deposition Height, N/A means data not available

KP: 66+100 No.: Pc022 Date: October 22, 2012





Note: PC means Pipe Culvert, D=Diameter, L=Total Length, H=Total Height, W=Width, t=Height of Soil over Top, h=Water Depth, s=Deposition Height, N/A means data not available, River means the Tonle Sap River





Note: PC means Pipe Culvert, D=Diameter, L=Total Length, H=Total He