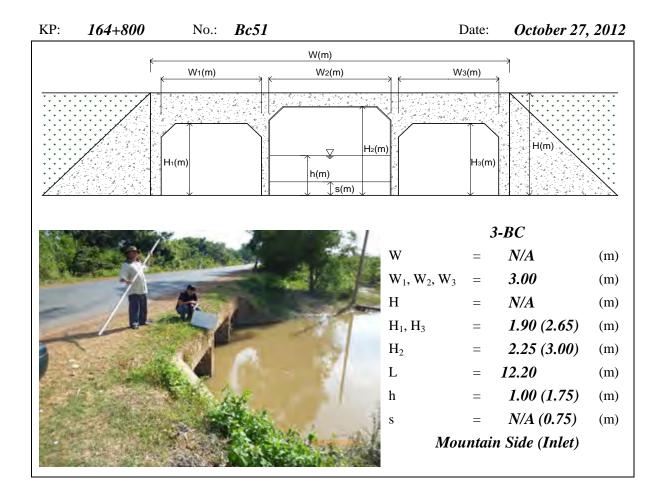

# PREPARATORY SURVEY FOR NATIONAL ROAD NO. 5 IMPROVEMENT PROJECT (PREK KDAM- THLEA MA'AM SECTION) IN THE KINGDOM OF CAMBODIA