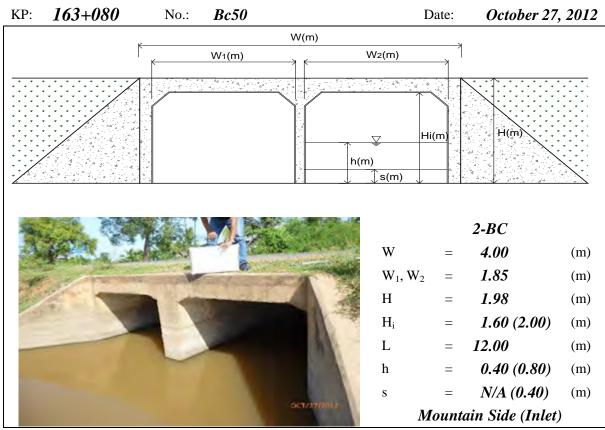

# PREPARATORY SURVEY FOR NATIONAL ROAD NO. 5 IMPROVEMENT PROJECT (PREK KDAM- THLEA MA'AM SECTION) IN THE KINGDOM OF CAMBODIA