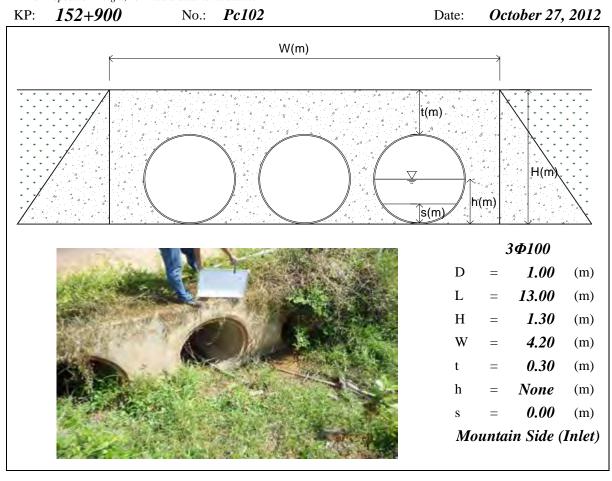

means data not available, River means the Tonle Sap River





Note: PC means Pipe Culvert, D=Diameter, L=Total Length, H=Total Height, W=Width, t=Height of Soil over Top, h=Water Depth, s=Deposition Height, N/A means data not available, River means the Tonle Sap River





Note: PC means Pipe Culvert, D=Diameter, L=Total Length, H=Total Height, W=Width, t=Height of Soil over Top, h=Water Depth, s=Deposition Height, N/A means data not available, River means the Tonle Sap River





Page PC35 (Appendix 7-1)





Page PC36 (Appendix 7-1)





Page PC37 (Appendix 7-1)









Page PC39 (Appendix 7-1)





Page PC40 (Appendix 7-1)





Page PC41 (Appendix 7-1)













Page PC44 (Appendix 7-1)





Page PC45 (Appendix 7-1)









Page PC47 (Appendix 7-1)





Page PC48 (Appendix 7-1)





Note: PC means Pipe Culvert, D=Diameter, L=Total Length, H=Total Height, W=Width, t=Height of Soil over Top, h=Water Depth, s=Deposition Height, N/A means data not available





Page PC50 (Appendix 7-1)



KP: 159+600 No.: Pc107 (Inlet had been Date: October 27, 2012 Damaged)



Page PC51 (Appendix 7-1)









Page PC53 (Appendix 7-1)









Page PC55 (Appendix 7-1)





*169*+200 KP: Pc118 Date: October 27, 2012 No.: W(m)t(m) s(m)/ 1Ф100 D 1.00 (m) 12.40 (m) Н 1.66 (m) W *1.20* (m) 0.66 (m) 0.76 (m) N/A (m) Mountain Side (Inlet)

Note: PC means Pipe Culvert, D=Diameter, L=Total Length, H=Total Height, W=Width, t=Height of Soil over Top, h=Water Depth, s=Deposition Height, N/A means data not available