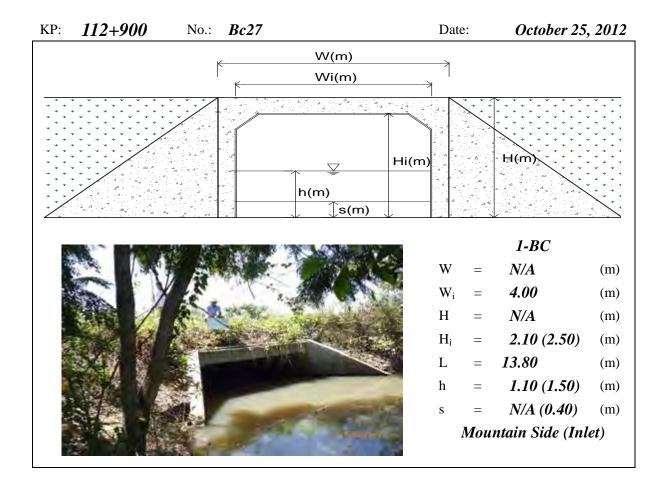

ght, H<sub>i</sub>=Net Height, L=Total Length, h=Water Depth, s=Deposition Height, N/A means data not available, River means the Tonle Sap River





Note: BC means Box Culvert, W=Total Width, W<sub>i</sub>=Net Width, H=Total Height, H<sub>i</sub>=Net Height, L=Total Length, h=Water Depth, s=Deposition Height, N/A means data not available, River means the Tonle Sap River





Note: BC means Box Culvert, W=Total Width, W<sub>i</sub>=Net Width, H=Total Height, H<sub>i</sub>=Net Height, L=Total Length, h=Water Depth, s=Deposition Height, N/A means data not available, River means the Tonle Sap River





Note: BC means Box Culvert, W=Total Width, W<sub>i</sub>=Net Width, H=Total Height, H<sub>i</sub>=Net Height, L=Total Length, h=Water Depth, s=Deposition Height, N/A means data not available





Note: BC means Box Culvert, W=Total Width,  $W_1/W_2/W_3$ =Net Width, H=Total Height,  $H_1/H_1/H_2/H_3$ =Net Height, L=Total Length, h=Water Depth, s=Deposition Height, N/A means data not available





Note: BC means Box Culvert, W=Total Width, W<sub>1</sub>/W<sub>2</sub>=Net Width, H=Total Height, H<sub>i</sub>=Net Height, L=Total Length, h=Water Depth, s=Deposition Height, N/A means data not available





Note: BC means Box Culvert, W=Total Width, W<sub>1</sub>/W<sub>2</sub>/W<sub>3</sub>=Net Width, H=Total Height, H<sub>1</sub>=Net Height, L=Total Length, h=Water Depth, s=Deposition Height, N/A means data not available, River means the Tonle Sap River





Note: BC means Box Culvert, W=Total Width,  $W_1/W_2/W_i$ =Net Width, H=Total Height, H=Net Height, L=Total Length, h=Water D