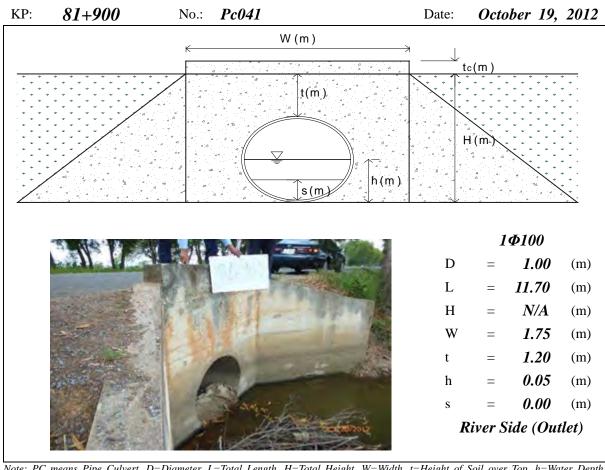

eans data not available, flood occurred among Pc032 ~ Pc035 from eastern mountain side (Tonle Sap River side)

0.85

River Side (Inlet)

(m)





Note: PC means Pipe Culvert, D=Diameter, L=Total Length, H=Total Height, W=Width, t=Height of Soil over Top, h=Water Depth, s=Deposition Height, N/A means data not available, flood occurred among Pc032 ~ Pc035 from eastern mountain side (Tonle Sap River side)





Note: PC means Pipe Culvert, D=Diameter, L=Total Length, H=Total Height, W=Width, t=Height of Soil over Top, h=Water Depth, s=Deposition Height, N/A means data not available





Note: PC means Pipe Culvert, D=Diameter, L=Total Length, H=Total Height, W=Width, t=Height of Soil over Top, h=Water Depth, s=Deposition Height, N/A means data not available, River means the Tonle Sap River





Note: PC means Pipe Culvert, D=Diameter, L=Total Length, H=Total Height, W=Width, t=Height of Soil over Top, h=Water Depth, s=Deposition Height, N/A means data not available, River means the Tonle Sap River





Note: PC means Pipe Culvert, D=Diameter, L=Total Length, H=Total Height, W=Width, t=Height of Soil over Top, h=Water Depth, s=Deposition Height, N/A means data not available, River means the Tonle Sap River





Note: PC means Pipe Culvert, D=Diameter, L=Total Length, H=Total Height, W=Width, t=Height of Soil over Top, h=Water Depth, s=Deposition Height, N/A means data not available, River means the Tonle Sap River





Note: PC means Pipe Culvert, D=Diameter, L=Total Length, H=Total Height, W=Width, t=Height of Soil over Top, h=Water Depth, s=Deposition Height, N/A means data no