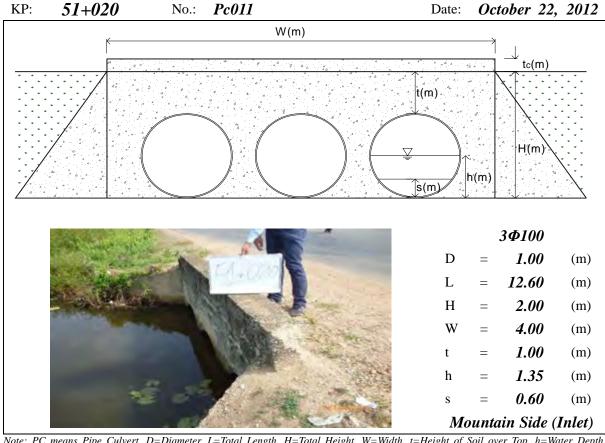

C *4.40*  $\mathbf{W}$ (m) 4.00  $W_{i}$ (m) Η N/A (m) 1.15 (2.00)  $H_{i}$ (m) *12.30* L (m) 0.62 (1.42) h (m) N/A (0.85)

Note: BC means Box Culvert, W=Total Width, W<sub>i</sub>=Net Width, H=Total Height, H<sub>i</sub>=Net Height, L=Total Length, h=Water Depth, s=Deposition Height, N/A means data not available, Lake means the Tonle Sap Lake

(m)

Lake Side (outlet)







Note: PC means Pipe Culvert, D=Diameter, L=Total Length, H=Total Height, W=Width, t=Height of Soil over Top, h=Water Depth, s=Deposition Height, N/A means data not available, River means the Tonle Sap River





Note: PC means Pipe Culvert, D=Diameter, L=Total Length, H=Total Height, W=Width, t=Height of Soil over Top, h=Water Depth, s=Deposition Height, N/A means data not available, River means the Tonle Sap River





Note: PC means Pipe Culvert, D=Diameter, L=Total Length, H=Total Height, W=Width, t=Height of Soil over Top, h=Water Depth, s=Deposition Height, N/A means data not available

KP: 51+600 No.: Pc012 [River Side (Outlet) embedded by Date: October 22, 2012 Private Factory]





Note: PC means Pipe Culvert, D=Diameter, L=Total Length, H=Total Height, W=Width, t=Height of Soil over Top, h=Water Depth, s=Deposition Height, N/A means data not available, River means the Tonle Sap River





Note: PC means Pipe Culvert, D=Diameter, L=Total Length, H=Total Height, W=Width, t=Height of Soil over Top, h=Water Depth, s=Deposition Height, N/A means data not available, River means the Tonle Sap River





Note: PC means Pipe Culvert, D=Diameter, L=Total Length, H=Total Height, W=Width, t=Height of Soil