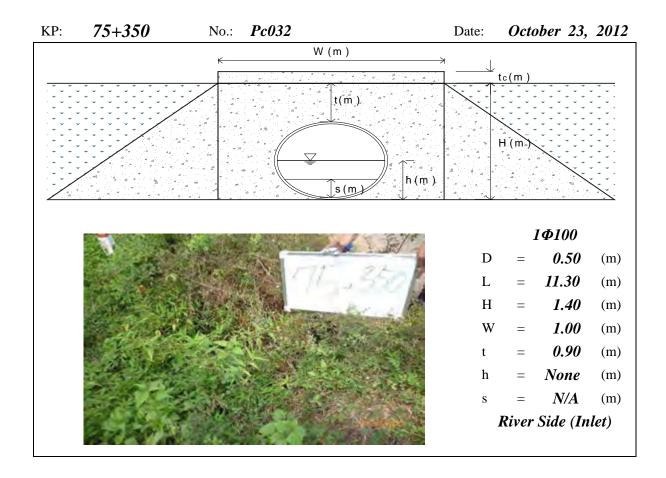

ight, N/A means data not available, River means the Tonle Sap River





Note: PC means Pipe Culvert, D=Diameter, L=Total Length, H=Total Height, W=Width, t=Height of Soil over Top, h=Water Depth, s=Deposition Height, N/A means data not available, River means the Tonle Sap River





Note: PC means Pipe Culvert, D=Diameter, L=Total Length, H=Total Height, W=Width, t=Height of Soil over Top, h=Water Depth, s=Deposition Height, N/A means data not available, River means the Tonle Sap River



KP: 73+600 No.: Pc031 (Inlet and River Side Date: October 23, 2012 (Outlet) had been scoured)



Note: PC means Pipe Culvert, D=Diameter, L=Total Length, H=Total Height, W=Width, t=Height of Soil over Top, h=Water Depth, s=Deposition Height, N/A means data not available, River means the Tonle Sap River





Note: PC means Pipe Culvert, D=Diameter, L=Total Length, H=Total Height, W=Width, t=Height of Soil over Top, h=Water Depth, s=Deposition Height, N/A means data not available, flood occurred among Pc032 ~ Pc035 from eastern mountain side (Tonle Sap River side)

0.85

River Side (Inlet)

(m)





Note: PC means Pipe Culvert, D=Diameter, L=Total Length, H=Total Height, W=Width, t=Height of Soil over Top, h=Water Depth, s=Deposition Height, N/A means data not available, flood occurred among Pc032 ~ Pc035 from eastern mountain side (Tonle Sap River side)





Note: PC means Pipe Culvert, D=Diameter, L=Total Length, H=Total Height, W=Width, t=Height of Soil over Top, h=Water Depth, s=Deposition Height, N/A means data not available





Note: PC means Pipe Culvert, D=Diameter, L=Total Length,