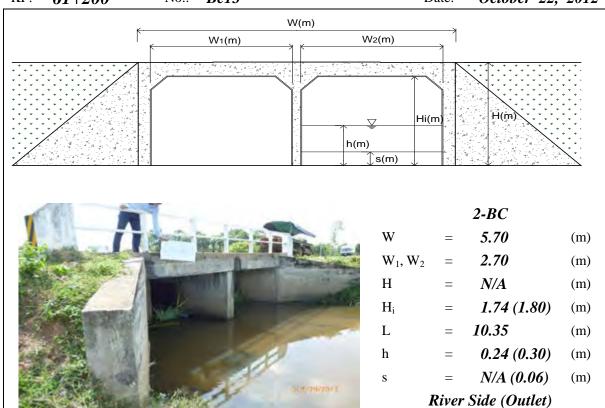

otal Width, W<sub>1</sub>/W<sub>2</sub>/W<sub>3</sub>=Net Width, H=Total Height, H<sub>1</sub>/H<sub>2</sub>/H<sub>3</sub>/H<sub>i</sub>= Net Height, L=Total Length, h=Water Depth, s=Deposition Height, N/A means data not available, River means the Tonle Sap River





Note: BC means Box Culvert, W=Total Width, W<sub>1</sub>/W<sub>2</sub>/W<sub>i</sub>=Net Width, H=Total Height, H<sub>i</sub>=Net Height, L=Total Length, h=Water Depth, s=Deposition Height, N/A means data not available, River means the Tonle Sap River





Note: BC means Box Culvert, W=Total Width, W<sub>i</sub>=Net Width, H=Total Height, H<sub>i</sub>=Net Height, L=Total Length, h=Water Depth, s=Deposition Height, N/A means data not available, River means the Tonle Sap River

KP: *61*+*200* Date: October 22, 2012 No.: Bc13



KP: *62+630* No.: Bc14 (with Slice Gate) Date: October 22, 2012



Note: BC means Box Culvert, W=Total Width,  $W_1/W_2/W_3/W_4$ =Net Width, H=Total Height,  $H_i$ =Net Height, L=Total Length, h=Water Depth, s=Deposition Height, N/A means data not available, River means the Tonle Sap River

KP: 63+520 No.: Bc15 (It cannot work due to outlet Date: October 22, 2012





Note: BC means Box Culvert, W=Total Width, W<sub>i</sub>=Net Width, H=Total Height, H<sub>i</sub>=Net Height, L=Total Length, h=Water Depth, s=Deposition Height, N/A means data not available





Note: BC means Box Culvert, W=Total Width, W<sub>i</sub>=Net Width, H=Total Height, H<sub>i</sub>=Net Height, L=Total Length, h=Water Depth, s=Deposition Height, N/A means data not available





Note: BC means Box Culvert, W=Total