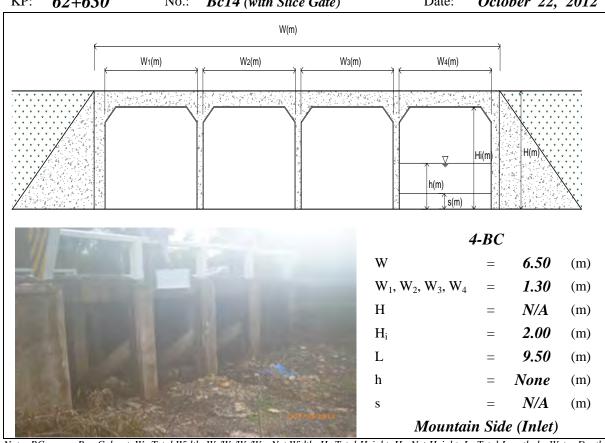

Total Height, H<sub>1</sub>/H<sub>2</sub>/H<sub>3</sub>/H<sub>i</sub>= Net Height, L=Total Length, h=Water Depth, s=Deposition Height, N/A means data not available, River means the Tonle Sap River





Note: BC means Box Culvert, W=Total Width, W<sub>1</sub>/W<sub>2</sub>/W<sub>i</sub>=Net Width, H=Total Height, H<sub>i</sub>=Net Height, L=Total Length, h=Water Depth, s=Deposition Height, N/A means data not available, River means the Tonle Sap River





Note: BC means Box Culvert, W=Total Width, W<sub>i</sub>=Net Width, H=Total Height, H<sub>i</sub>=Net Height, L=Total Length, h=Water Depth, s=Deposition Height, N/A means data not available, River means the Tonle Sap River

KP: *61*+*200* Date: October 22, 2012 No.: Bc13



KP: *62+630* No.: Bc14 (with Slice Gate) Date: October 22, 2012



Note: BC means Box Culvert, W=Total Width,  $W_1/W_2/W_3/W_4$ =Net Width, H=Total Height,  $H_i$ =Net Height, L=Total Length, h=Water Depth, s=Deposition Height, N/A means data not available, River means the Tonle Sap River

KP: 63+520 No.: Bc15 (It cannot work due to outlet Date: October 22, 2012





Note: BC means Box Culvert, W=Total Width, W<sub>i</sub>=Net Width, H=Total Height, H<sub>i</sub>=Net Height, L=Total Length, h=Water Depth, s=Deposition Height, N/A means data not available





Note: BC means Box Culvert, W=Total Width, W<sub>i</sub>=Net Width, H=Total Height, H<sub>i</sub>=Net Height, L=Total Length, h=Water Depth, s=Deposition Height, N/A means data not available





Note: BC means Box Culvert, W=Total Width, W<sub>i</sub>=Net Width, H=Total Height, H<sub>i</sub>=Net