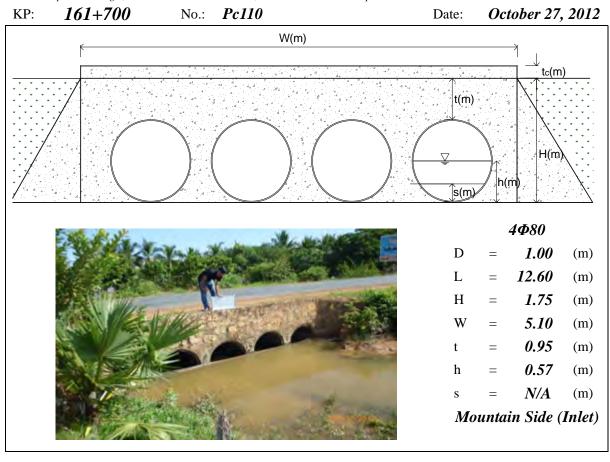

, L=Total Length, H=Total Height, W=Width, t=Height of Soil over Top, h=Water Depth, s=Deposition Height, N/A means data not available, River means the Tonle Sap River





Page PC35 (Appendix 7-1)





Page PC36 (Appendix 7-1)





Page PC37 (Appendix 7-1)









Page PC39 (Appendix 7-1)





Page PC40 (Appendix 7-1)





Page PC41 (Appendix 7-1)













Page PC44 (Appendix 7-1)





Page PC45 (Appendix 7-1)









Page PC47 (Appendix 7-1)





Page PC48 (Appendix 7-1)





Note: PC means Pipe Culvert, D=Diameter, L=Total Length, H=Total Height, W=Width, t=Height of Soil over Top, h=Water Depth, s=Deposition Height, N/A means data not available





Page PC50 (Appendix 7-1)



KP: 159+600 No.: Pc107 (Inlet had been Date: October 27, 2012 Damaged)



Page PC51 (Appendix 7-1)









Page PC53 (Appendix 7-1)









Page PC55 (Appendix 7-1)





*169*+200 KP: Pc118 Date: October 27, 2012 No.: W(m)t(m) s(m)/ 1Ф100 D 1.00 (m) 12.40 (m) Н 1.66 (m) W *1.20* (m) 0.66 (m) 0.76 (m) N/A (m) Mountain Side (Inlet)

Note: PC means Pipe Culvert, D=Diameter, L=Total Length, H=Total Height, W=Width, t=Height of Soil over Top, h=Water Depth, s=Deposition Height, N/A means data not available