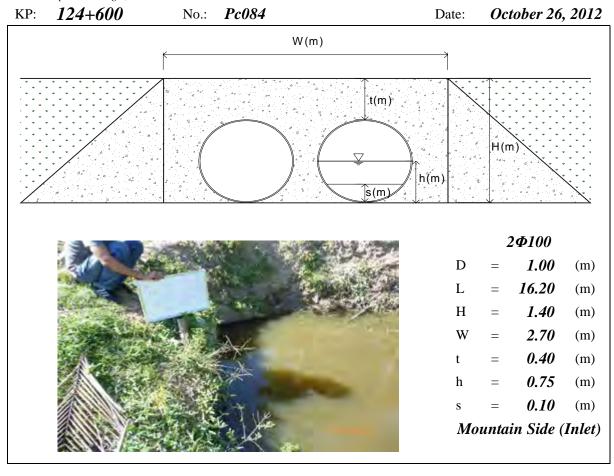

lable, River means the Tonle Sap River





Note: PC means Pipe Culvert, D=Diameter, L=Total Length, H=Total Height, W=Width, t=Height of Soil over Top, h=Water Depth, s=Deposition Height, N/A means data not available, River means the Tonle Sap River





Note: PC means Pipe Culvert, D=Diameter, L=Total Length, H=Total Height, W=Width, t=Height of Soil over Top, h=Water Depth, s=Deposition Height, N/A means data not available, River means the Tonle Sap River





Note: PC means Pipe Culvert, D=Diameter, L=Total Length, H=Total Height, W=Width, t=Height of Soil over Top, h=Water Depth, s=Deposition Height, N/A means data not available, River means the Tonle Sap River





Page PC35 (Appendix 7-1)





Page PC36 (Appendix 7-1)





Page PC37 (Appendix 7-1)









Page PC39 (Appendix 7-1)





Page PC40 (Appendix 7-1)





Page PC41 (Appendix 7-1)













Page PC44 (Appendix 7-1)





Page PC45 (Appendix 7-1)









Page PC47 (Appendix 7-1)





Page PC48 (Appendix 7-1)





Note: PC means Pipe Culvert, D=Diameter, L=Total Length, H=Total Height, W=Width, t=Height of Soil over Top, h=Water Depth, s=Deposition Height, N/A means data not available





Page PC50 (Appendix 7-1)



KP: 159+600 No.: Pc107 (Inlet had been Date: October 27, 2012 Damaged)



Page PC51 (Appendix 7-1)









Page PC53 (Appendix 7-1)









Page PC55 (Appendix 7-1)





*169*+200 KP: Pc118 Date: October 27, 2012 No.: W(m)t(m) s(m)/ 1Ф100 D 1.00 (m) 12.40 (m) Н 1.66 (m) W *1.20* (m) 0.66 (m) 0.76 (m) N/A (m) Mountain Side (Inlet)

Note: PC means Pipe Culvert, D=Diameter, L=Total Length, H=Tot