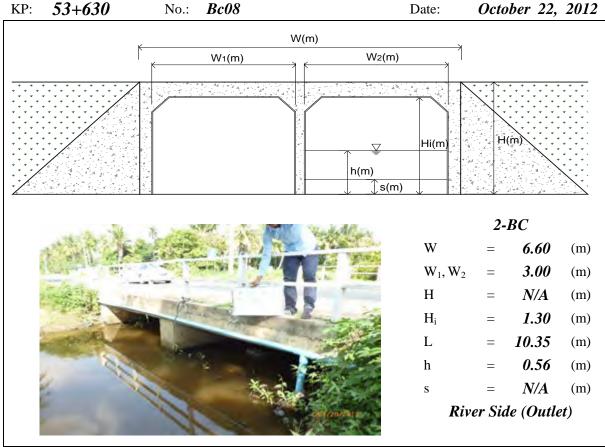

ack | Pothole | Depress | Fl           | lush      | Rutti           | ing     | Pe         | el Off       | Overflow   |  |
| Condition  |       | X       |         |              | X         |                 |         |            | X            |            |  |

# **APPENDIX 7-1**

# INVENTORY SURVEY ON BOX CULVERTS AND PIPE CULVERTS







Note: BC means Box Culvert, W=Total Width, W<sub>i</sub>=Net Width, H=Total Height, H<sub>i</sub>=Net Height, L=Total Length, h=Water Depth, s=Deposition Height, N/A means data not available. River means Tonle Sap River





Note: BC means Box Culvert, W=Total Width, W<sub>i</sub>=Net Width, H=Total Height, H<sub>i</sub>=Net Height, L=Total Length, h=Water Depth, s=Deposition Height, N/A means data not available, River means the Tonle Sap River





Note: BC means Box Culvert, W=Total Width, W<sub>1</sub>/W<sub>2</sub>/W<sub>3</sub>=Net Width, H=Total Height, H<sub>1</sub>/H<sub>2</sub>/H<sub>3</sub>/H<sub>i</sub>= Net Height, L=Total Length, h=Water Depth, s=Deposition Height, N/A means data not available, River means the Tonle Sap River





Note: BC means Box Culvert, W=Total Width, W<sub>1</sub>/W<sub>2</sub>/W<sub>i</sub>=Net Width, H=Total Height, H<sub>i</sub>=Net Height, L=Total Length, h=Water Depth, s=Deposition Height, N/A means data not available, River means the Tonle Sap River





Note: BC means Box Culvert, W=Total Width, W<sub>i</sub>=Net Width, H=Total Height, H<sub>i</sub>=Net Height, L=Total Length, h=Water Depth, s=Deposition Height, N/A means data not available, River means the Tonle Sap River

KP: *61*+*200* D