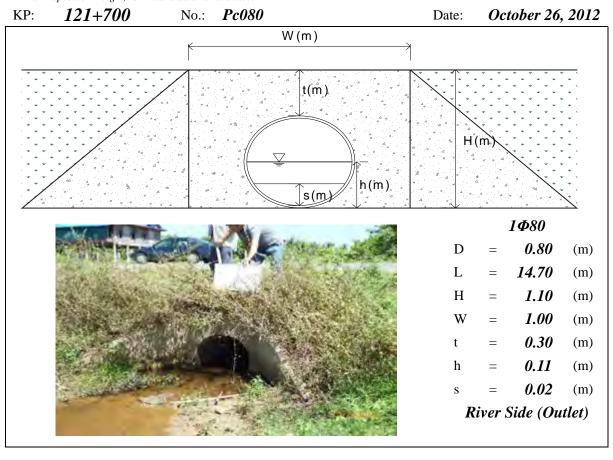

on Height, N/A means data not available, River means the Tonle Sap River





Note: PC means Pipe Culvert, D=Diameter, L=Total Length, H=Total Height, W=Width, t=Height of Soil over Top, h=Water Depth, s=Deposition Height, N/A means data not available, River means the Tonle Sap River





Note: PC means Pipe Culvert, D=Diameter, L=Total Length, H=Total Height, W=Width, t=Height of Soil over Top, h=Water Depth, s=Deposition Height, N/A means data not available, River means the Tonle Sap River





Note: PC means Pipe Culvert, D=Diameter, L=Total Length, H=Total Height, W=Width, t=Height of Soil over Top, h=Water Depth, s=Deposition Height, N/A means data not available, River means the Tonle Sap River





Page PC35 (Appendix 7-1)





Page PC36 (Appendix 7-1)





Page PC37 (Appendix 7-1)









Page PC39 (Appendix 7-1)





Page PC40 (Appendix 7-1)





Page PC41 (Appendix 7-1)













Page PC44 (Appendix 7-1)





Page PC45 (Appendix 7-1)









Page PC47 (Appendix 7-1)





Page PC48 (Appendix 7-1)





Note: PC means Pipe Culvert, D=Diameter, L=Total Length, H=Total Height, W=Width, t=Height of Soil over Top, h=Water Depth, s=Deposition Height, N/A means data not available





Page PC50 (Appendix 7-1)



KP: 159+600 No.: Pc107 (Inlet had been Date: October 27, 2012 Damaged)



Page PC51 (Appendix 7-1)









Page PC53 (Appendix 7-1)









Page PC55 (Appendix 7-1)





*169*+200 KP: Pc118 Date: October 27, 2012 No.: W(m)t(m) s(m)/ 1Ф100 D 1.00 (m) 12.40 (m) Н 1.66 (m) W *1.20* (m) 0.66 (m) 0.76 (m) N/A (m) Mountain Side (Inlet)

Note: PC means Pipe Culvert,