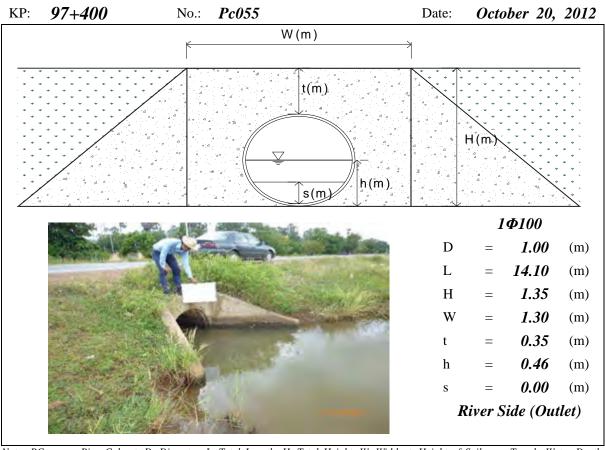

al Length, H=Total Height, W=Width, t=Height of Soil over Top, h=Water Depth, s=Deposition Height, N/A means data not available, River means the Tonle Sap River





Note: PC means Pipe Culvert, D=Diameter, L=Total Length, H=Total Height, W=Width, t=Height of Soil over Top, h=Water Depth, s=Deposition Height, N/A means data not available, River means the Tonle Sap River





Note: PC means Pipe Culvert, D=Diameter, L=Total Length, H=Total Height, W=Width, t=Height of Soil over Top, h=Water Depth, s=Deposition Height, N/A means data not available, River means the Tonle Sap River





Note: PC means Pipe Culvert, D=Diameter, L=Total Length, H=Total Height, W=Width, t=Height of Soil over Top, h=Water Depth, s=Deposition Height, N/A means data not available, River means the Tonle Sap River





Note: PC means Pipe Culvert, D=Diameter, L=Total Length, H=Total Height, W=Width, t=Height of Soil over Top, h=Water Depth, s=Deposition Height, N/A means data not available, River means the Tonle Sap River





Note: PC means Pipe Culvert, D=Diameter, L=Total Length, H=Total Height, W=Width, t=Height of Soil over Top, h=Water Depth, s=Deposition Height, N/A means data not available, River means the Tonle Sap River





Page PC27 (Appendix 7-1)





Note: PC means Pipe Culvert, D=Diameter, L=Total Length, H=Total Height, W=Width, t=Height of Soil over Top, h=Water Depth, s=Deposition Height, N/A means data not available, River means the Tonle Sap River





Note: PC means Pipe Culvert, D=Diameter, L=Total Length, H=Total Height, W=Width, t=Height of Soil over Top, h=Water Depth, s=Deposi