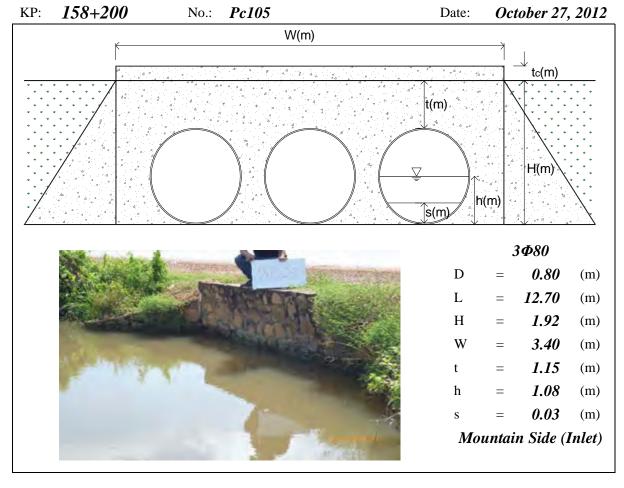

Depth, s=Deposition Height, N/A means data not available, River means the Tonle Sap River





Note: PC means Pipe Culvert, D=Diameter, L=Total Length, H=Total Height, W=Width, t=Height of Soil over Top, h=Water Depth, s=Deposition Height, N/A means data not available, River means the Tonle Sap River





Page PC35 (Appendix 7-1)





Page PC36 (Appendix 7-1)





Page PC37 (Appendix 7-1)









Page PC39 (Appendix 7-1)





Page PC40 (Appendix 7-1)





Page PC41 (Appendix 7-1)













Page PC44 (Appendix 7-1)





Page PC45 (Appendix 7-1)









Page PC47 (Appendix 7-1)





Page PC48 (Appendix 7-1)





Note: PC means Pipe Culvert, D=Diameter, L=Total Length, H=Total Height, W=Width, t=Height of Soil over Top, h=Water Depth, s=Deposition Height, N/A means data not available





Page PC50 (Appendix 7-1)



KP: 159+600 No.: Pc107 (Inlet had been Date: October 27, 2012 Damaged)



Page PC51 (Appendix 7-1)









Page PC53 (Appendix 7-1)









Page PC55 (Appendix 7-1)





*169*+200 KP: Pc118 Date: October 27, 2012 No.: W(m)t(m) s(m)/ 1Ф100 D 1.00 (m) 12.40 (m) Н 1.66 (m) W *1.20* (m) 0.66 (m) 0.76 (m) N/A (m) Mountain Side (Inlet)

Note: PC means Pipe Culvert, D=Diameter, L=Total Length, H=Total Height, W=Width, t=Height of Soil over Top, h=Water Depth, s=Deposition Height, N/A means data not available