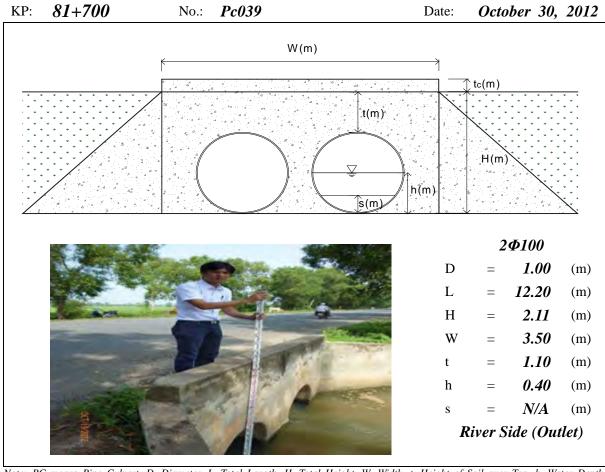

eans data not available, River means the Tonle Sap River





Note: PC means Pipe Culvert, D=Diameter, L=Total Length, H=Total Height, W=Width, t=Height of Soil over Top, h=Water Depth, s=Deposition Height, N/A means data not available, flood occurred among Pc032 ~ Pc035 from eastern mountain side (Tonle Sap River side)

0.85

River Side (Inlet)

(m)





Note: PC means Pipe Culvert, D=Diameter, L=Total Length, H=Total Height, W=Width, t=Height of Soil over Top, h=Water Depth, s=Deposition Height, N/A means data not available, flood occurred among Pc032 ~ Pc035 from eastern mountain side (Tonle Sap River side)





Note: PC means Pipe Culvert, D=Diameter, L=Total Length, H=Total Height, W=Width, t=Height of Soil over Top, h=Water Depth, s=Deposition Height, N/A means data not available





Note: PC means Pipe Culvert, D=Diameter, L=Total Length, H=Total Height, W=Width, t=Height of Soil over Top, h=Water Depth, s=Deposition Height, N/A means data not available, River means the Tonle Sap River





Note: PC means Pipe Culvert, D=Diameter, L=Total Length, H=Total Height, W=Width, t=Height of Soil over Top, h=Water Depth, s=Deposition Height, N/A means data not available, River means the Tonle Sap River





Note: PC means Pipe Culvert, D=Diameter, L=Total Length, H=Total Height, W=Width, t=Height of Soil over Top, h=Water Depth, s=Deposition Height, N/A means data not available, River means the Tonle Sap River





Note: PC means Pipe Culvert, D=Diameter, L=Total Length, H=Total Height, W=Width, t=Height of Soil over Top, h=Water Depth, s=Deposition Height, N/A means data no