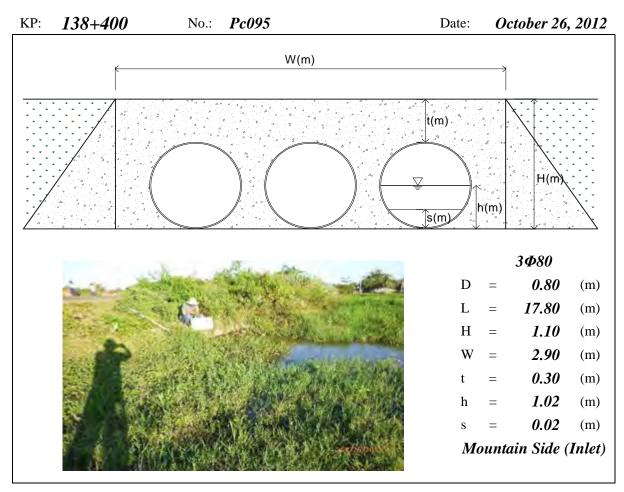

H=Total Height, W=Width, t=Height of Soil over Top, h=Water Depth, s=Deposition Height, N/A means data not available, River means the Tonle Sap River





Note: PC means Pipe Culvert, D=Diameter, L=Total Length, H=Total Height, W=Width, t=Height of Soil over Top, h=Water Depth, s=Deposition Height, N/A means data not available, River means the Tonle Sap River





Note: PC means Pipe Culvert, D=Diameter, L=Total Length, H=Total Height, W=Width, t=Height of Soil over Top, h=Water Depth, s=Deposition Height, N/A means data not available, River means the Tonle Sap River





Page PC35 (Appendix 7-1)





Page PC36 (Appendix 7-1)





Page PC37 (Appendix 7-1)









Page PC39 (Appendix 7-1)





Page PC40 (Appendix 7-1)





Page PC41 (Appendix 7-1)













Page PC44 (Appendix 7-1)





Page PC45 (Appendix 7-1)









Page PC47 (Appendix 7-1)





Page PC48 (Appendix 7-1)





Note: PC means Pipe Culvert, D=Diameter, L=Total Length, H=Total Height, W=Width, t=Height of Soil over Top, h=Water Depth, s=Deposition Height, N/A means data not available





Page PC50 (Appendix 7-1)



KP: 159+600 No.: Pc107 (Inlet had been Date: October 27, 2012 Damaged)



Page PC51 (Appendix 7-1)









Page PC53 (Appendix 7-1)









Page PC55 (Appendix 7-1)





*169*+200 KP: Pc118 Date: October 27, 2012 No.: W(m)t(m) s(m)/ 1Ф100 D 1.00 (m) 12.40 (m) Н 1.66 (m) W *1.20* (m) 0.66 (m) 0.76 (m) N/A (m) Mountain Side (Inlet)

Note: PC means Pipe Culvert, D=Diameter, L=Total Length, H=Total Height, W=Width, t=Height of Soil over Top, h=Water Depth, s=Deposition Height, N/A means data no