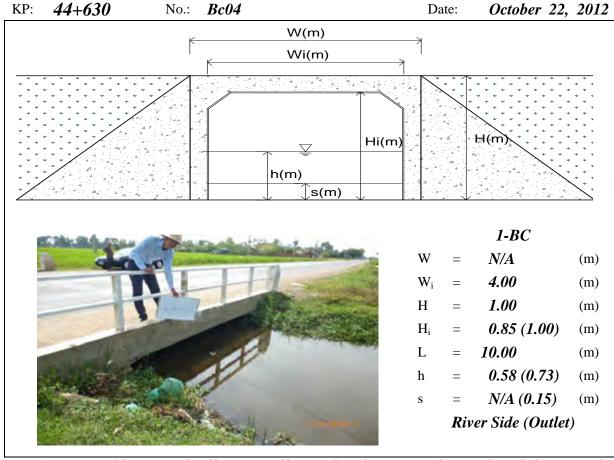

|  |
|            |       |         | Land    | Use          | Jse Obs   |                 | stacles |            | Dist. from   |            |  |
| Left Side  |       |         | Pad     | dy           | ]         | Power Pole (LV) |         | V)         | 9 m          |            |  |
| Right Side |       | Pad     | Paddy   |              | =         |                 |         |            | -            |            |  |
| Road       | Crack | Pothole | Depress | Fl           | lush      | Rutti           | ing     | Pe         | el Off       | Overflow   |  |
| Condition  |       | X       |         |              | X         |                 |         |            | X            |            |  |

# **APPENDIX 7-1**

# INVENTORY SURVEY ON BOX CULVERTS AND PIPE CULVERTS







Note: BC means Box Culvert, W=Total Width, W<sub>i</sub>=Net Width, H=Total Height, H<sub>i</sub>=Net Height, L=Total Length, h=Water Depth, s=Deposition Height, N/A means data not available. River means Tonle Sap River





Note: BC means Box Culvert, W=Total Width, W<sub>i</sub>=Net Width, H=Total Height, H<sub>i</sub>=Net Height, L=Total Length, h=Water Depth, s=Deposition Height, N/A means data not available, River means the Tonle Sap River





Note: BC means Box Culvert, W=Total Width, W<sub>1</sub>/W<sub>2</sub>/W<sub>3</sub>=Net Width, H=Total Height, H<sub>1</sub>/H<sub>2</sub>/H<sub>3</sub>/H<sub>i</sub>= Net Height, L=Total Length, h=Water Depth, s=Deposition Height, N/A means data not available, River means the Tonle Sap River





Note: BC means Box Culvert, W=Total Width, W