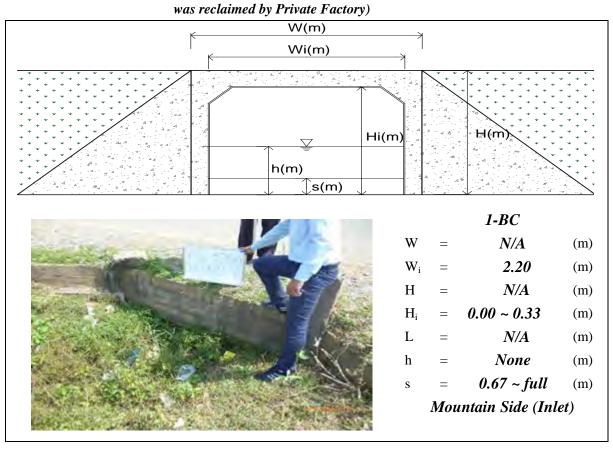

tal Height, H<sub>i</sub>=Net Height, L=Total Length, h=Water Depth, s=Deposition Height, N/A means data not available, River means the Tonle Sap River





Note: BC means Box Culvert, W=Total Width, W<sub>i</sub>=Net Width, H=Total Height, H<sub>i</sub>=Net Height, L=Total Length, h=Water Depth, s=Deposition Height, N/A means data not available, River means the Tonle Sap River

KP: *61*+*200* Date: October 22, 2012 No.: Bc13



KP: *62+630* No.: Bc14 (with Slice Gate) Date: October 22, 2012



Note: BC means Box Culvert, W=Total Width,  $W_1/W_2/W_3/W_4$ =Net Width, H=Total Height,  $H_i$ =Net Height, L=Total Length, h=Water Depth, s=Deposition Height, N/A means data not available, River means the Tonle Sap River

KP: 63+520 No.: Bc15 (It cannot work due to outlet Date: October 22, 2012





Note: BC means Box Culvert, W=Total Width, W<sub>i</sub>=Net Width, H=Total Height, H<sub>i</sub>=Net Height, L=Total Length, h=Water Depth, s=Deposition Height, N/A means data not available





Note: BC means Box Culvert, W=Total Width, W<sub>i</sub>=Net Width, H=Total Height, H<sub>i</sub>=Net Height, L=Total Length, h=Water Depth, s=Deposition Height, N/A means data not available





Note: BC means Box Culvert, W=Total Width, W<sub>i</sub>=Net Width, H=Total Height, H<sub>i</sub>=Net Height, L=Total Length, h=Water Depth, s=Deposition Height, N/A means data not available, River means the Tonle Sap River





Note: BC means Box Culvert, W=Total Width, W<sub>i</sub>=Net Width, H=Total Height, H<sub>i</sub>=Net Height, L=Total Length, h=Water Depth, s=Deposition Height, N/A means dat