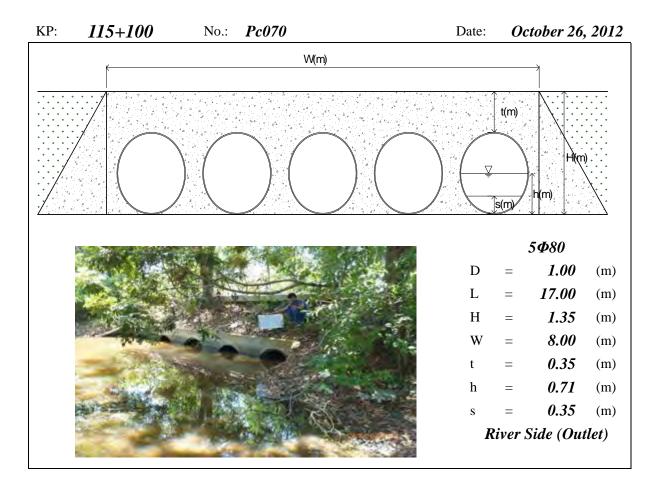

=Width, t=Height of Soil over Top, h=Water Depth, s=Deposition Height, N/A means data not available, River means the Tonle Sap River





Note: PC means Pipe Culvert, D=Diameter, L=Total Length, H=Total Height, W=Width, t=Height of Soil over Top, h=Water Depth, s=Deposition Height, N/A means data not available, River means the Tonle Sap River





Page PC30 (Appendix 7-1)





Note: PC means Pipe Culvert, D=Diameter, L=Total Length, H=Total Height, W=Width, t=Height of Soil over Top, h=Water Depth, s=Deposition Height, N/A means data not available, River means the Tonle Sap River





Note: PC means Pipe Culvert, D=Diameter, L=Total Length, H=Total Height, W=Width, t=Height of Soil over Top, h=Water Depth, s=Deposition Height, N/A means data not available, River means the Tonle Sap River





Note: PC means Pipe Culvert, D=Diameter, L=Total Length, H=Total Height, W=Width, t=Height of Soil over Top, h=Water Depth, s=Deposition Height, N/A means data not available, River means the Tonle Sap River





Note: PC means Pipe Culvert, D=Diameter, L=Total Length, H=Total Height, W=Width, t=Height of Soil over Top, h=Water Depth, s=Deposition Height, N/A means data not available, River means the Tonle Sap River





Page PC35 (Appendix 7-1)





Page PC36 (Appendix 7-1)





Page PC37 (Appendix 7-1)









Page PC39 (Appendix 7-1)





Page PC40 (Appendix 7-1)





Page PC41 (Appendix 7-1)













Page PC44 (Appendix 7-1)





Page PC45 (Appendix 7-1)









Page PC47 (Appendix 7-1)





Page PC48 (Appendix 7-1)





Note: PC means Pipe Culvert, D=Diameter, L=Total Length,