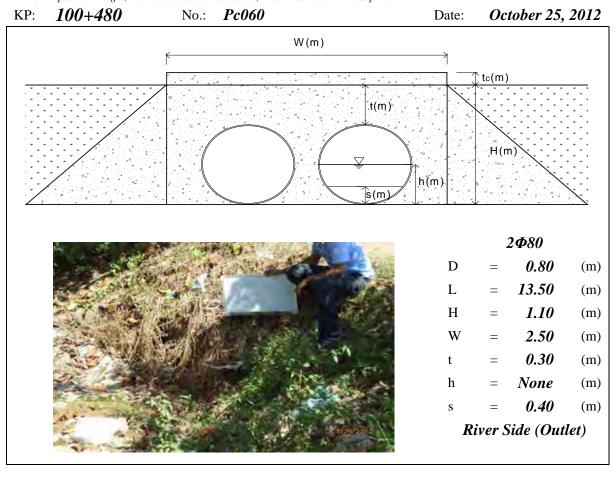

=Width, t=Height of Soil over Top, h=Water Depth, s=Deposition Height, N/A means data not available, River means the Tonle Sap River





Note: PC means Pipe Culvert, D=Diameter, L=Total Length, H=Total Height, W=Width, t=Height of Soil over Top, h=Water Depth, s=Deposition Height, N/A means data not available, River means the Tonle Sap River





Note: PC means Pipe Culvert, D=Diameter, L=Total Length, H=Total Height, W=Width, t=Height of Soil over Top, h=Water Depth, s=Deposition Height, N/A means data not available, River means the Tonle Sap River





Note: PC means Pipe Culvert, D=Diameter, L=Total Length, H=Total Height, W=Width, t=Height of Soil over Top, h=Water Depth, s=Deposition Height, N/A means data not available, River means the Tonle Sap River





Page PC27 (Appendix 7-1)





Note: PC means Pipe Culvert, D=Diameter, L=Total Length, H=Total Height, W=Width, t=Height of Soil over Top, h=Water Depth, s=Deposition Height, N/A means data not available, River means the Tonle Sap River





Note: PC means Pipe Culvert, D=Diameter, L=Total Length, H=Total Height, W=Width, t=Height of Soil over Top, h=Water Depth, s=Deposition Height, N/A means data not available, River means the Tonle Sap River





Page PC30 (Appendix 7-1)





Note: PC means Pipe Culvert, D=Diameter, L=Total Length, H=Total Height, W=Width, t=Height of Soil over Top, h=Water Depth, s=Deposition Height, N/A means data not available, River means the Tonle Sap River





Note: PC means Pipe Culvert, D=Diameter, L=Total Length, H=Total Height, W=Width, t=Height of Soil over Top, h=Water Depth, s=Depo