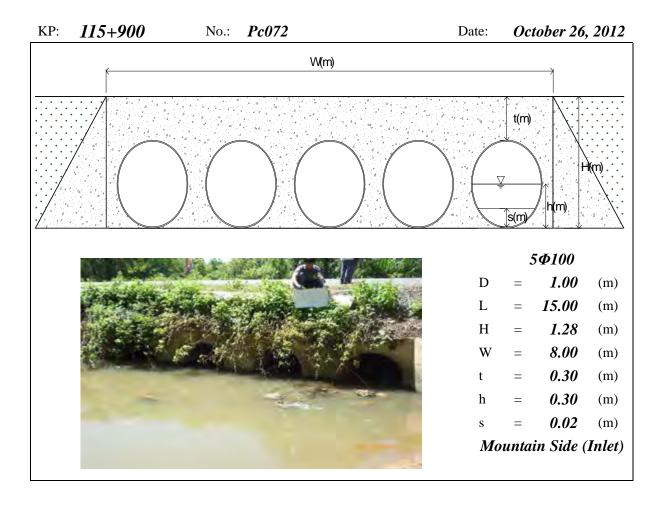

=Width, t=Height of Soil over Top, h=Water Depth, s=Deposition Height, N/A means data not available, River means the Tonle Sap River





Page PC30 (Appendix 7-1)





Note: PC means Pipe Culvert, D=Diameter, L=Total Length, H=Total Height, W=Width, t=Height of Soil over Top, h=Water Depth, s=Deposition Height, N/A means data not available, River means the Tonle Sap River





Note: PC means Pipe Culvert, D=Diameter, L=Total Length, H=Total Height, W=Width, t=Height of Soil over Top, h=Water Depth, s=Deposition Height, N/A means data not available, River means the Tonle Sap River





Note: PC means Pipe Culvert, D=Diameter, L=Total Length, H=Total Height, W=Width, t=Height of Soil over Top, h=Water Depth, s=Deposition Height, N/A means data not available, River means the Tonle Sap River





Note: PC means Pipe Culvert, D=Diameter, L=Total Length, H=Total Height, W=Width, t=Height of Soil over Top, h=Water Depth, s=Deposition Height, N/A means data not available, River means the Tonle Sap River





Page PC35 (Appendix 7-1)





Page PC36 (Appendix 7-1)





Page PC37 (Appendix 7-1)









Page PC39 (Appendix 7-1)





Page PC40 (Appendix 7-1)





Page PC41 (Appendix 7-1)













Page PC44 (Appendix 7-1)





Page PC45 (Appendix 7-1)









Page PC47 (Appendix 7-1)





Page PC48 (Appendix 7-1)





Note: PC means Pipe Culvert, D=Diameter, L=Total Length, H=Total Height, W=Width, t=Height of Soil over Top, h=Water Depth, s=Deposition Height, N/A means data not available





Page PC50 (Appendix 7-1)



KP: 159+600 No.: Pc107 (Inlet had been Date: October 27, 2012