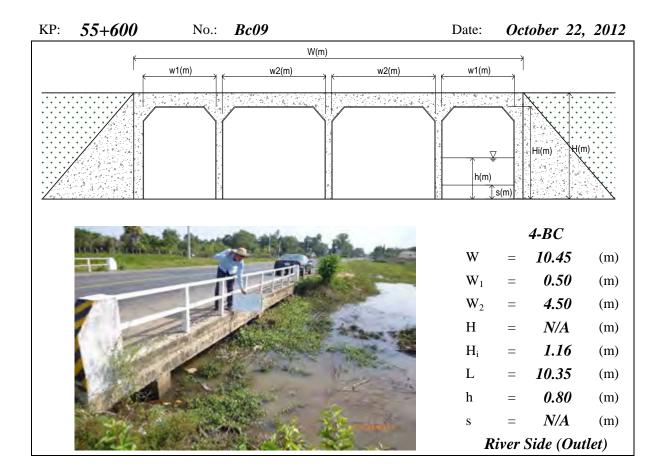

Y SURVEY ON BOX CULVERTS AND PIPE CULVERTS







Note: BC means Box Culvert, W=Total Width, W<sub>i</sub>=Net Width, H=Total Height, H<sub>i</sub>=Net Height, L=Total Length, h=Water Depth, s=Deposition Height, N/A means data not available. River means Tonle Sap River





Note: BC means Box Culvert, W=Total Width, W<sub>i</sub>=Net Width, H=Total Height, H<sub>i</sub>=Net Height, L=Total Length, h=Water Depth, s=Deposition Height, N/A means data not available, River means the Tonle Sap River





Note: BC means Box Culvert, W=Total Width, W<sub>1</sub>/W<sub>2</sub>/W<sub>3</sub>=Net Width, H=Total Height, H<sub>1</sub>/H<sub>2</sub>/H<sub>3</sub>/H<sub>i</sub>= Net Height, L=Total Length, h=Water Depth, s=Deposition Height, N/A means data not available, River means the Tonle Sap River





Note: BC means Box Culvert, W=Total Width, W<sub>1</sub>/W<sub>2</sub>/W<sub>i</sub>=Net Width, H=Total Height, H<sub>i</sub>=Net Height, L=Total Length, h=Water Depth, s=Deposition Height, N/A means data not available, River means the Tonle Sap River





Note: BC means Box Culvert, W=Total Width, W<sub>i</sub>=Net Width, H=Total Height, H<sub>i</sub>=Net Height, L=Total Length, h=Water Depth, s=Deposition Height, N/A means data not available, River means the Tonle Sap River

KP: *61*+*200* Date: October 22, 2012 No.: Bc13



KP: *62+630* No.: Bc14 (with Slice Gate) Date: October 22, 2012



Note: BC means Box Culvert, W=Total Width,  $W_1/W_2/W_3/W_4$ =Net Width, H=Total Height,  $H_i$ =Net Height, L=Total Length, h=Water Depth, s=Deposition Height, N/A means data not available, Rive