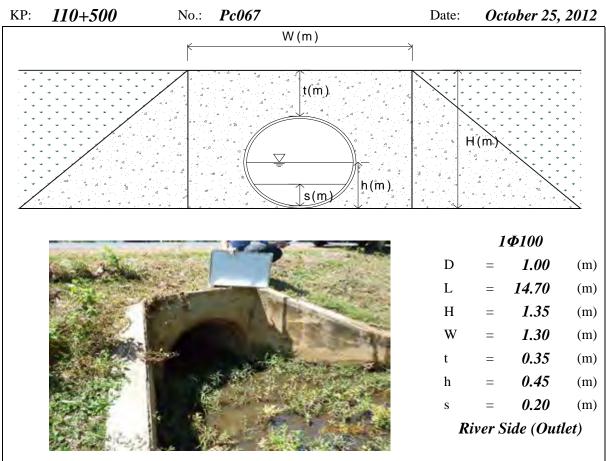

p, h=Water Depth, s=Deposition Height, N/A means data not available, River means the Tonle Sap River





Note: PC means Pipe Culvert, D=Diameter, L=Total Length, H=Total Height, W=Width, t=Height of Soil over Top, h=Water Depth, s=Deposition Height, N/A means data not available, River means the Tonle Sap River





Page PC27 (Appendix 7-1)





Note: PC means Pipe Culvert, D=Diameter, L=Total Length, H=Total Height, W=Width, t=Height of Soil over Top, h=Water Depth, s=Deposition Height, N/A means data not available, River means the Tonle Sap River





Note: PC means Pipe Culvert, D=Diameter, L=Total Length, H=Total Height, W=Width, t=Height of Soil over Top, h=Water Depth, s=Deposition Height, N/A means data not available, River means the Tonle Sap River





Page PC30 (Appendix 7-1)





Note: PC means Pipe Culvert, D=Diameter, L=Total Length, H=Total Height, W=Width, t=Height of Soil over Top, h=Water Depth, s=Deposition Height, N/A means data not available, River means the Tonle Sap River





Note: PC means Pipe Culvert, D=Diameter, L=Total Length, H=Total Height, W=Width, t=Height of Soil over Top, h=Water Depth, s=Deposition Height, N/A means data not available, River means the Tonle Sap River





Note: PC means Pipe Culvert, D=Diameter, L=Total Length, H=Total Height, W=Width, t=Height of Soil over Top, h=Water Depth, s=Deposition Height, N/A means data not available, River means the Tonle Sap River





Note: PC means Pipe Culvert, D=Diameter, L=Total Length, H=Total Height, W=Width, t=Height of Soil over Top, h=Water Depth, s=Deposition Height, N/A means data no