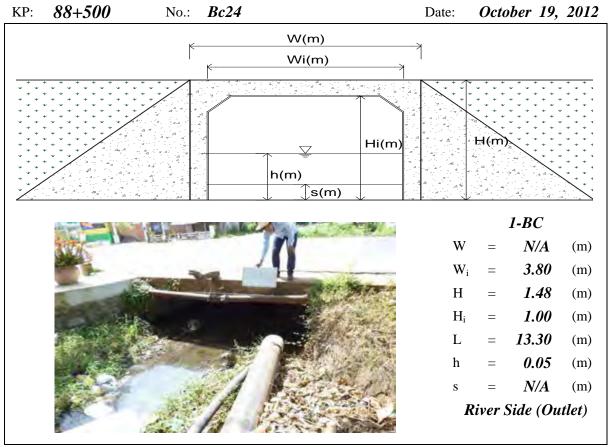

>i</sub>=Net Width, H=Total Height, H<sub>i</sub>=Net Height, L=Total Length, h=Water Depth, s=Deposition Height, N/A means data not available





Note: BC means Box Culvert, W=Total Width, W<sub>i</sub>=Net Width, H=Total Height, H<sub>i</sub>=Net Height, L=Total Length, h=Water Depth, s=Deposition Height, N/A means data not available





Note: BC means Box Culvert, W=Total Width, W<sub>i</sub>=Net Width, H=Total Height, H<sub>i</sub>=Net Height, L=Total Length, h=Water Depth, s=Deposition Height, N/A means data not available, River means the Tonle Sap River





Note: BC means Box Culvert, W=Total Width, W<sub>i</sub>=Net Width, H=Total Height, H<sub>i</sub>=Net Height, L=Total Length, h=Water Depth, s=Deposition Height, N/A means data not available, River means the Tonle Sap River





Note: BC means Box Culvert, W=Total Width, W<sub>i</sub>=Net Width, H=Total Height, H<sub>i</sub>=Net Height, L=Total Length, h=Water Depth, s=Deposition Height, N/A means data not available, River means the Tonle Sap River





Note: BC means Box Culvert, W=Total Width, W<sub>i</sub>=Net Width, H=Total Height, H<sub>i</sub>=Net Height, L=Total Length, h=Water Depth, s=Deposition Height, N/A means data not available





Note: BC means Box Culvert, W=Total Width,  $W_1/W_2/W_3$ =Net Width, H=Total Height,  $H_1/H_1/H_2/H_3$ =Net Height, L=Total Length, h=Water Depth, s=Deposition Height, N/A means data not available





Note: BC means Box Culvert, W=Total Width, W<sub>1</sub>/W<sub>2</sub>=Net Width, H=Total Height, H<sub>i</sub>=Net Height, L=Total Length, h=Water Depth, s=Deposition H