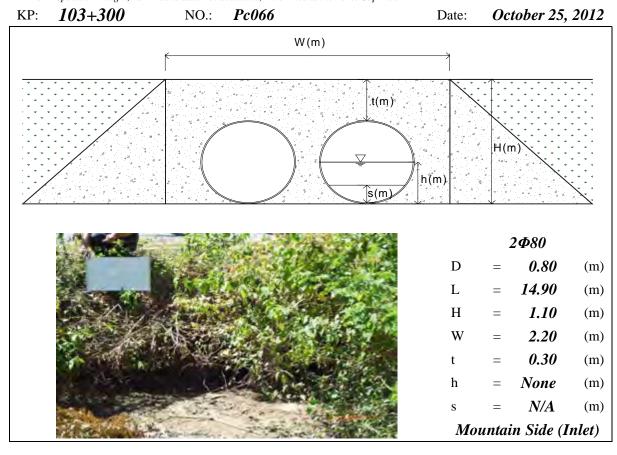

Top, h=Water Depth, s=Deposition Height, N/A means data not available, River means the Tonle Sap River





Note: PC means Pipe Culvert, D=Diameter, L=Total Length, H=Total Height, W=Width, t=Height of Soil over Top, h=Water Depth, s=Deposition Height, N/A means data not available, River means the Tonle Sap River





Page PC27 (Appendix 7-1)





Note: PC means Pipe Culvert, D=Diameter, L=Total Length, H=Total Height, W=Width, t=Height of Soil over Top, h=Water Depth, s=Deposition Height, N/A means data not available, River means the Tonle Sap River





Note: PC means Pipe Culvert, D=Diameter, L=Total Length, H=Total Height, W=Width, t=Height of Soil over Top, h=Water Depth, s=Deposition Height, N/A means data not available, River means the Tonle Sap River





Page PC30 (Appendix 7-1)





Note: PC means Pipe Culvert, D=Diameter, L=Total Length, H=Total Height, W=Width, t=Height of Soil over Top, h=Water Depth, s=Deposition Height, N/A means data not available, River means the Tonle Sap River





Note: PC means Pipe Culvert, D=Diameter, L=Total Length, H=Total Height, W=Width, t=Height of Soil over Top, h=Water Depth, s=Deposition Height, N/A means data not available, River means the Tonle Sap River





Note: PC means Pipe Culvert, D=Diameter, L=Total Length, H=Total Height, W=Width, t=Height of Soil over Top, h=Water Depth, s=Deposition Height, N/A means data not available, River means the Tonle Sap River





Note: PC means Pipe Culvert, D=Diameter, L=Total Length, H=Total Height, W=Width, t=Height of Soil over Top, h=Water Depth, s=Deposition Height, N/A means data