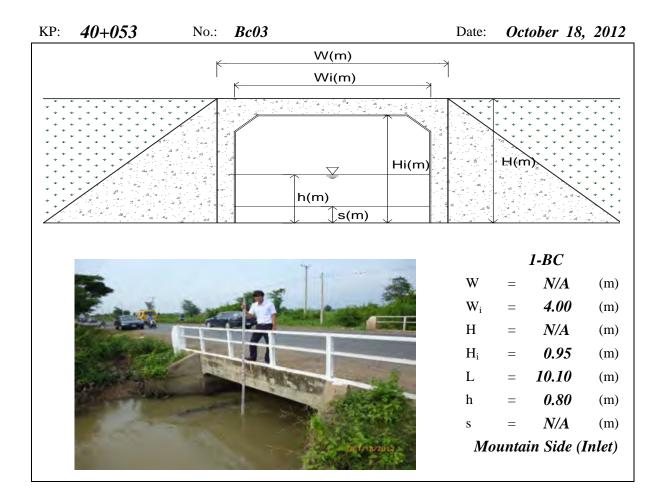

|  |
|            |       |         | Land    | Use          | Jse Obs   |                 | stacles |            | Dist. from   |            |  |
| Left Side  |       |         | Pad     | dy           | ]         | Power Pole (LV) |         | V)         | 9 m          |            |  |
| Right Side |       | Pad     | Paddy   |              | =         |                 |         |            | -            |            |  |
| Road       | Crack | Pothole | Depress | Fl           | lush      | Rutti           | ing     | Pe         | el Off       | Overflow   |  |
| Condition  |       | X       |         |              | X         |                 |         |            | X            |            |  |

# **APPENDIX 7-1**

# INVENTORY SURVEY ON BOX CULVERTS AND PIPE CULVERTS







Note: BC means Box Culvert, W=Total Width, W<sub>i</sub>=Net Width, H=Total Height, H<sub>i</sub>=Net Height, L=Total Length, h=Water Depth, s=Deposition Height, N/A means data not available. River means Tonle Sap River





Note: BC means Box Culvert, W=Total Width, W<sub>i</sub>=Net Width, H=Total Height, H<sub>i</sub>=Net Height, L=Total Length, h=Water Depth, s=Deposition Height, N/A means data not available, River means the Tonle Sap River





Note: BC means Box Culvert, W=Total Width, W<sub>1</sub>/W<sub>2</sub>/W<sub>3</sub>=Net Width, H=Total Height, H<sub>1</sub>/H<sub>2</sub>/H<sub>3</sub>/H<sub>i</sub>= Net Height, L=Total Length, h=Water Depth, s=Deposition Height, N/A means data not available, River means the Tonle Sap River





Note: BC means Box Culvert, W=Total Width,