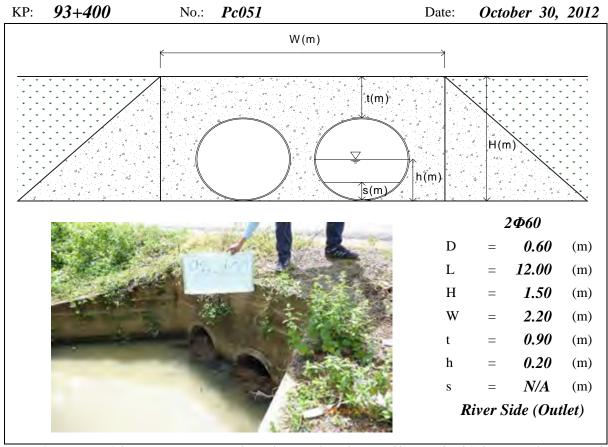

al Length, H=Total Height, W=Width, t=Height of Soil over Top, h=Water Depth, s=Deposition Height, N/A means data not available, River means the Tonle Sap River





Note: PC means Pipe Culvert, D=Diameter, L=Total Length, H=Total Height, W=Width, t=Height of Soil over Top, h=Water Depth, s=Deposition Height, N/A means data not available, River means the Tonle Sap River





Note: PC means Pipe Culvert, D=Diameter, L=Total Length, H=Total Height, W=Width, t=Height of Soil over Top, h=Water Depth, s=Deposition Height, N/A means data not available, River means the Tonle Sap River





Note: PC means Pipe Culvert, D=Diameter, L=Total Length, H=Total Height, W=Width, t=Height of Soil over Top, h=Water Depth, s=Deposition Height, N/A means data not available, River means the Tonle Sap River





Note: PC means Pipe Culvert, D=Diameter, L=Total Length, H=Total Height, W=Width, t=Height of Soil over Top, h=Water Depth, s=Deposition Height, N/A means data not available, River means the Tonle Sap River





Note: PC means Pipe Culvert, D=Diameter, L=Total Length, H=Total Height, W=Width, t=Height of Soil over Top, h=Water Depth, s=Deposition Height, N/A means data not available, River means the Tonle Sap River





Note: PC means Pipe Culvert, D=Diameter, L=Total Length, H=Total Height, W=Width, t=Height of Soil over Top, h=Water Depth, s=Deposition Height, N/A means data not available, River means the Tonle Sap River





Note: PC means Pipe Culvert, D=Diameter, L=Total Length, H=Total Height, W=Width, t=Height of Soil over Top, h=Water Depth, s=Deposition Height, N/A means data no