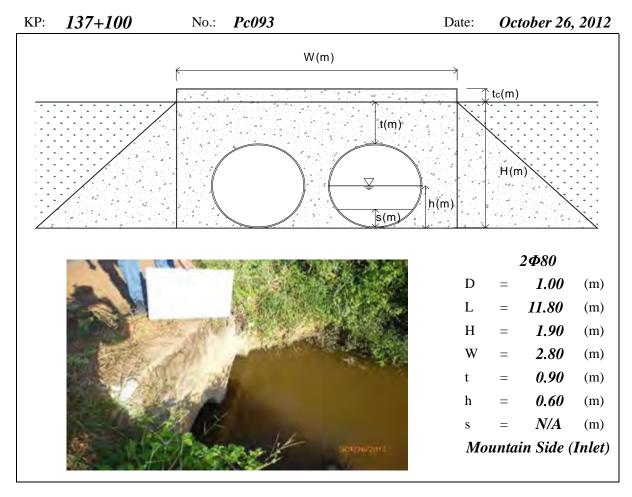

t, D=Diameter, L=Total Length, H=Total Height, W=Width, t=Height of Soil over Top, h=Water Depth, s=Deposition Height, N/A means data not available, River means the Tonle Sap River





Note: PC means Pipe Culvert, D=Diameter, L=Total Length, H=Total Height, W=Width, t=Height of Soil over Top, h=Water Depth, s=Deposition Height, N/A means data not available, River means the Tonle Sap River





Note: PC means Pipe Culvert, D=Diameter, L=Total Length, H=Total Height, W=Width, t=Height of Soil over Top, h=Water Depth, s=Deposition Height, N/A means data not available, River means the Tonle Sap River





Page PC35 (Appendix 7-1)





Page PC36 (Appendix 7-1)





Page PC37 (Appendix 7-1)









Page PC39 (Appendix 7-1)





Page PC40 (Appendix 7-1)





Page PC41 (Appendix 7-1)













Page PC44 (Appendix 7-1)





Page PC45 (Appendix 7-1)









Page PC47 (Appendix 7-1)





Page PC48 (Appendix 7-1)





Note: PC means Pipe Culvert, D=Diameter, L=Total Length, H=Total Height, W=Width, t=Height of Soil over Top, h=Water Depth, s=Deposition Height, N/A means data not available





Page PC50 (Appendix 7-1)



KP: 159+600 No.: Pc107 (Inlet had been Date: October 27, 2012 Damaged)



Page PC51 (Appendix 7-1)









Page PC53 (Appendix 7-1)









Page PC55 (Appendix 7-1)





*169*+200 KP: Pc118 Date: October 27, 2012 No.: W(m)t(m) s(m)/ 1Ф100 D 1.00 (m) 12.40 (m) Н 1.66 (m) W *1.20* (m) 0.66 (m) 0.76 (m) N/A (m) Mountain Side (Inlet)

Note: PC means Pipe Culvert, D=Diameter, L=Total Length, H=Total Height, W=Width, t=Height of Soil over Top, h=Water Depth, s=Deposi