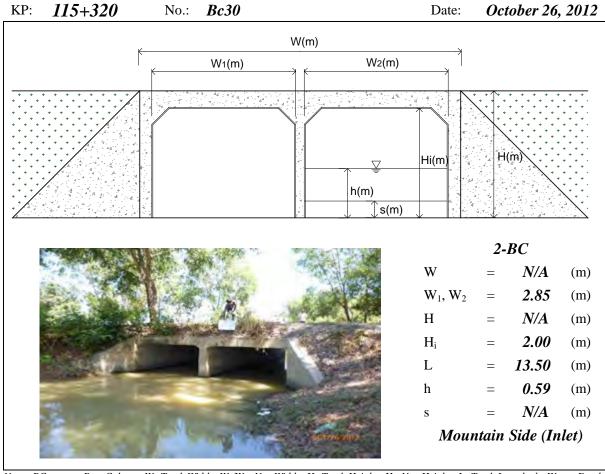

=Net Width, H=Total Height, H<sub>i</sub>=Net Height, L=Total Length, h=Water Depth, s=Deposition Height, N/A means data not available, River means the Tonle Sap River





Note: BC means Box Culvert, W=Total Width, W<sub>i</sub>=Net Width, H=Total Height, H<sub>i</sub>=Net Height, L=Total Length, h=Water Depth, s=Deposition Height, N/A means data not available, River means the Tonle Sap River





Note: BC means Box Culvert, W=Total Width, W<sub>i</sub>=Net Width, H=Total Height, H<sub>i</sub>=Net Height, L=Total Length, h=Water Depth, s=Deposition Height, N/A means data not available





Note: BC means Box Culvert, W=Total Width,  $W_1/W_2/W_3$ =Net Width, H=Total Height,  $H_1/H_1/H_2/H_3$ =Net Height, L=Total Length, h=Water Depth, s=Deposition Height, N/A means data not available





Note: BC means Box Culvert, W=Total Width, W<sub>1</sub>/W<sub>2</sub>=Net Width, H=Total Height, H<sub>i</sub>=Net Height, L=Total Length, h=Water Depth, s=Deposition Height, N/A means data not available





Note: BC means Box Culvert, W=Total Width, W<sub>1</sub>/W<sub>2</sub>/W<sub>3</sub>=Net Width, H=Total Height, H<sub>1</sub>=Net Height, L=Total Length, h=Water Depth, s=Deposition Height, N/A means data not available, River means the Tonle Sap River





Note: BC means Box Culvert, W=Total Width,  $W_1/W_2/W_i$ =Net Width, H=Total Height, H=Net Height, L=Total Length, h=Water Depth, s=Deposition Height, N/A means data not available





Note: BC means Box Culvert, W=Total Width, W<sub>2</sub>/W<sub>2</sub>/W<sub>2</sub>=Net Width, H=Total Height, H<sub>i</sub> =Net Height, L=Tota