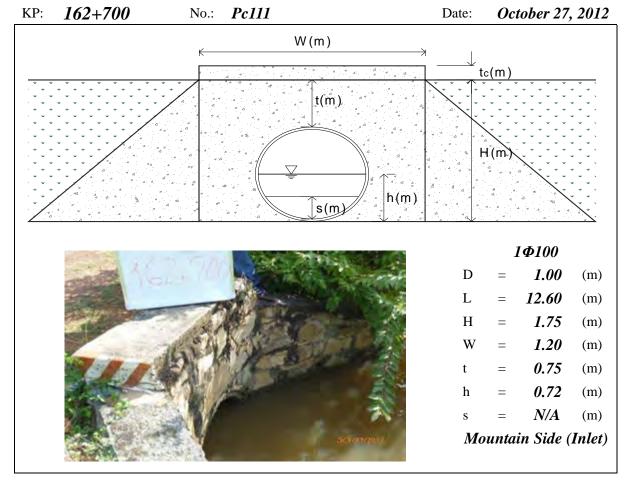

L=Total Length, H=Total Height, W=Width, t=Height of Soil over Top, h=Water Depth, s=Deposition Height, N/A means data not available, River means the Tonle Sap River





Page PC35 (Appendix 7-1)





Page PC36 (Appendix 7-1)





Page PC37 (Appendix 7-1)









Page PC39 (Appendix 7-1)





Page PC40 (Appendix 7-1)





Page PC41 (Appendix 7-1)













Page PC44 (Appendix 7-1)





Page PC45 (Appendix 7-1)









Page PC47 (Appendix 7-1)





Page PC48 (Appendix 7-1)





Note: PC means Pipe Culvert, D=Diameter, L=Total Length, H=Total Height, W=Width, t=Height of Soil over Top, h=Water Depth, s=Deposition Height, N/A means data not available





Page PC50 (Appendix 7-1)



KP: 159+600 No.: Pc107 (Inlet had been Date: October 27, 2012 Damaged)



Page PC51 (Appendix 7-1)









Page PC53 (Appendix 7-1)









Page PC55 (Appendix 7-1)





*169*+200 KP: Pc118 Date: October 27, 2012 No.: W(m)t(m) s(m)/ 1Ф100 D 1.00 (m) 12.40 (m) Н 1.66 (m) W *1.20* (m) 0.66 (m) 0.76 (m) N/A (m) Mountain Side (Inlet)

Note: PC means Pipe Culvert, D=Diameter, L=Total Length, H=Total Height, W=Width, t=Height of Soil over Top, h=Water Depth, s=Deposition Height, N/A means data not available