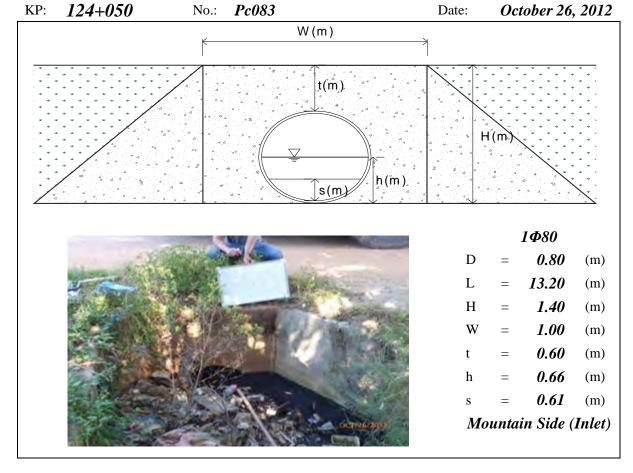

ght, N/A means data not available, River means the Tonle Sap River





Note: PC means Pipe Culvert, D=Diameter, L=Total Length, H=Total Height, W=Width, t=Height of Soil over Top, h=Water Depth, s=Deposition Height, N/A means data not available, River means the Tonle Sap River





Note: PC means Pipe Culvert, D=Diameter, L=Total Length, H=Total Height, W=Width, t=Height of Soil over Top, h=Water Depth, s=Deposition Height, N/A means data not available, River means the Tonle Sap River





Note: PC means Pipe Culvert, D=Diameter, L=Total Length, H=Total Height, W=Width, t=Height of Soil over Top, h=Water Depth, s=Deposition Height, N/A means data not available, River means the Tonle Sap River





Page PC35 (Appendix 7-1)





Page PC36 (Appendix 7-1)





Page PC37 (Appendix 7-1)









Page PC39 (Appendix 7-1)





Page PC40 (Appendix 7-1)





Page PC41 (Appendix 7-1)













Page PC44 (Appendix 7-1)





Page PC45 (Appendix 7-1)









Page PC47 (Appendix 7-1)





Page PC48 (Appendix 7-1)





Note: PC means Pipe Culvert, D=Diameter, L=Total Length, H=Total Height, W=Width, t=Height of Soil over Top, h=Water Depth, s=Deposition Height, N/A means data not available





Page PC50 (Appendix 7-1)



KP: 159+600 No.: Pc107 (Inlet had been Date: October 27, 2012 Damaged)



Page PC51 (Appendix 7-1)









Page PC53 (Appendix 7-1)









Page PC55 (Appendix 7-1)





*169*+200 KP: Pc118 Date: October 27, 2012 No.: W(m)t(m) s(m)/ 1Ф100 D 1.00 (m) 12.40 (m) Н 1.66 (m) W *1.20* (m) 0.66 (m) 0.76 (m) N/A (m) Mountain Side (Inlet)

Note: PC means Pipe Culvert, D=Dia