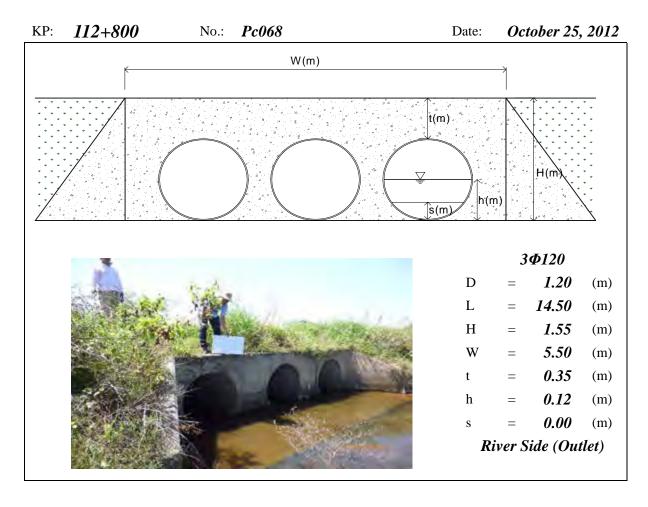

Top, h=Water Depth, s=Deposition Height, N/A means data not available, River means the Tonle Sap River





Page PC27 (Appendix 7-1)





Note: PC means Pipe Culvert, D=Diameter, L=Total Length, H=Total Height, W=Width, t=Height of Soil over Top, h=Water Depth, s=Deposition Height, N/A means data not available, River means the Tonle Sap River





Note: PC means Pipe Culvert, D=Diameter, L=Total Length, H=Total Height, W=Width, t=Height of Soil over Top, h=Water Depth, s=Deposition Height, N/A means data not available, River means the Tonle Sap River





Page PC30 (Appendix 7-1)





Note: PC means Pipe Culvert, D=Diameter, L=Total Length, H=Total Height, W=Width, t=Height of Soil over Top, h=Water Depth, s=Deposition Height, N/A means data not available, River means the Tonle Sap River





Note: PC means Pipe Culvert, D=Diameter, L=Total Length, H=Total Height, W=Width, t=Height of Soil over Top, h=Water Depth, s=Deposition Height, N/A means data not available, River means the Tonle Sap River





Note: PC means Pipe Culvert, D=Diameter, L=Total Length, H=Total Height, W=Width, t=Height of Soil over Top, h=Water Depth, s=Deposition Height, N/A means data not available, River means the Tonle Sap River





Note: PC means Pipe Culvert, D=Diameter, L=Total Length, H=Total Height, W=Width, t=Height of Soil over Top, h=Water Depth, s=Deposition Height, N/A means data not available, River means the Tonle Sap River





Page PC35 (Appendix 7-1)





Page PC36 (Appendix 7-1)





Page PC37 (Appendix 7-1)









Page PC39 (Appendix 7-1)





Page PC40 (Appendix 7-1)





Page P