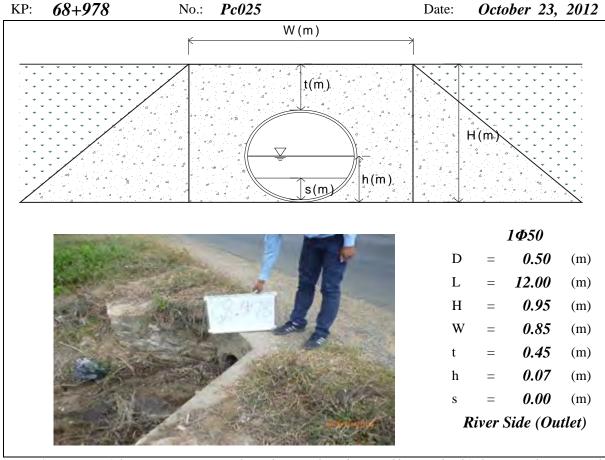

ht, N/A means data not available, River means the Tonle Sap River





Note: PC means Pipe Culvert, D=Diameter, L=Total Length, H=Total Height, W=Width, t=Height of Soil over Top, h=Water Depth, s=Deposition Height, N/A means data not available, River means the Tonle Sap River

KP: 63+200 No.: Pc020 [River Side (Outlet) was Date: October 22, 2012 reclaimed]





Note: PC means Pipe Culvert, D=Diameter, L=Total Length, H=Total Height, W=Width, t=Height of Soil over Top, h=Water Depth, s=Deposition Height, N/A means data not available

KP: 66+100 No.: Pc022 Date: October 22, 2012





Note: PC means Pipe Culvert, D=Diameter, L=Total Length, H=Total Height, W=Width, t=Height of Soil over Top, h=Water Depth, s=Deposition Height, N/A means data not available, River means the Tonle Sap River





Note: PC means Pipe Culvert, D=Diameter, L=Total Length, H=Total Height, W=Width, t=Height of Soil over Top, h=Water Depth, s=Deposition Height, N/A means data not available, River means the Tonle Sap River





Note: PC means Pipe Culvert, D=Diameter, L=Total Length, H=Total Height, W=Width, t=Height of Soil over Top, h=Water Depth, s=Deposition Height, N/A means data not available, River means the Tonle Sap River





Note: PC means Pipe Culvert, D=Diameter, L=Total Length, H=Total Height, W=Width, t=Height of Soil over Top, h=Water Depth, s=Deposition Height, N/A means data not available, River means the Tonle Sap River



KP: 73+600 No.: Pc031 (Inlet and River Side Date: October 23, 2012 (Outlet) had been scoured)



Note: PC means Pipe Culvert, D=Diameter, L=Total Length, H=Total He