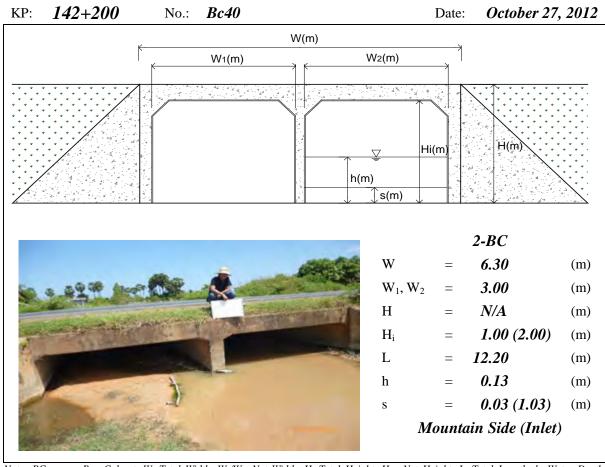

=Deposition Height, N/A means data not available, River means the Tonle Sap River





Note: BC means Box Culvert, W=Total Width,  $W_1/W_2/W_i$ =Net Width, H=Total Height, H=Net Height, L=Total Length, h=Water Depth, s=Deposition Height, N/A means data not available





Note: BC means Box Culvert, W=Total Width, W<sub>2</sub>/W<sub>2</sub>/W<sub>2</sub>=Net Width, H=Total Height, H<sub>i</sub> =Net Height, L=Total Length, h=Water Depth, s=Deposition Height, N/A means data not available, River means the Tonle Sap River





Note: BC means Box Culvert, W=Total Width, W<sub>i</sub>/W<sub>i</sub>/W<sub>i</sub>/W<sub>2</sub>=Net Width, H=Total Height, H<sub>i</sub>=Net Height, L=Total Length, h=Water Depth, s=Deposition Height, N/A means data not available, River means the Tonle Sap River





Note: BC means Box Culvert, W=Total Width,  $W_l/W_2$ =Net Width, H=Total Height,  $H_i$  =Net Height, L=Total Length, h=Water Depth, s=Deposition Height, N/A means data not available





Note: BC means Box Culvert, W=Total Width,  $W_1/W_2$ =Net Width, H=Total Height, H<sub>i</sub>=Net Height, L=Total Length, h=Water Depth, s=Deposition Height, N/A means data not available





Note: BC means Box Culvert, W=Total Width, W<sub>i</sub>=Net Width, H=Total Height, H<sub>i</sub>=Net Height, L=Total Length, h=Water Depth, s=Deposition Height, N/A means data not available

KP: 156+700 No.: Bc45 Date: October 27, 2012





Note: BC means Box Culvert, W=Total Width,  $W_i/W_2$ =Net Width, H=Total Height,  $H_i$ =Net Height, L=Total Length, h=Water Depth, s=Deposition Height, N/A means data not