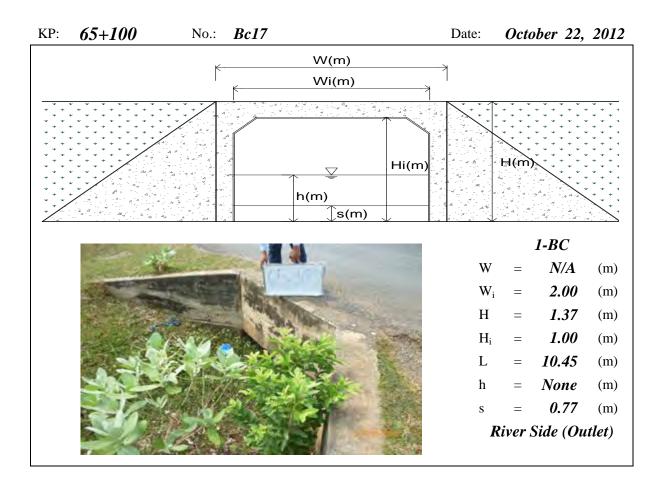

th, W<sub>i</sub>=Net Width, H=Total Height, H<sub>i</sub>=Net Height, L=Total Length, h=Water Depth, s=Deposition Height, N/A means data not available, River means the Tonle Sap River

KP: *61*+*200* Date: October 22, 2012 No.: Bc13



KP: *62+630* No.: Bc14 (with Slice Gate) Date: October 22, 2012



Note: BC means Box Culvert, W=Total Width,  $W_1/W_2/W_3/W_4$ =Net Width, H=Total Height,  $H_i$ =Net Height, L=Total Length, h=Water Depth, s=Deposition Height, N/A means data not available, River means the Tonle Sap River

KP: 63+520 No.: Bc15 (It cannot work due to outlet Date: October 22, 2012





Note: BC means Box Culvert, W=Total Width, W<sub>i</sub>=Net Width, H=Total Height, H<sub>i</sub>=Net Height, L=Total Length, h=Water Depth, s=Deposition Height, N/A means data not available





Note: BC means Box Culvert, W=Total Width, W<sub>i</sub>=Net Width, H=Total Height, H<sub>i</sub>=Net Height, L=Total Length, h=Water Depth, s=Deposition Height, N/A means data not available





Note: BC means Box Culvert, W=Total Width, W<sub>i</sub>=Net Width, H=Total Height, H<sub>i</sub>=Net Height, L=Total Length, h=Water Depth, s=Deposition Height, N/A means data not available, River means the Tonle Sap River





Note: BC means Box Culvert, W=Total Width, W<sub>i</sub>=Net Width, H=Total Height, H<sub>i</sub>=Net Height, L=Total Length, h=Water Depth, s=Deposition Height, N/A means data not available, River means the Tonle Sap River





Note: BC means Box Culvert, W=Total Width, W<sub>i</sub>=Net Width, H=Total Height, H<sub>i</sub>=Net Height, L=Total Length, h=Water Depth, s