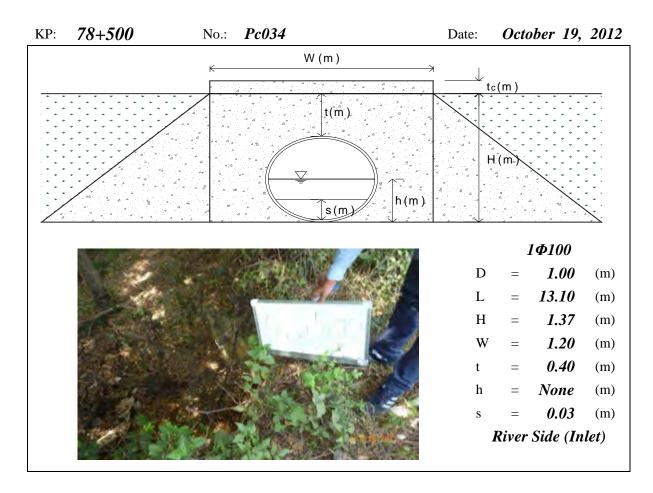

ans Pipe Culvert, D=Diameter, L=Total Length, H=Total Height, W=Width, t=Height of Soil over Top, h=Water Depth, s=Deposition Height, N/A means data not available, River means the Tonle Sap River



KP: 73+600 No.: Pc031 (Inlet and River Side Date: October 23, 2012 (Outlet) had been scoured)



Note: PC means Pipe Culvert, D=Diameter, L=Total Length, H=Total Height, W=Width, t=Height of Soil over Top, h=Water Depth, s=Deposition Height, N/A means data not available, River means the Tonle Sap River





Note: PC means Pipe Culvert, D=Diameter, L=Total Length, H=Total Height, W=Width, t=Height of Soil over Top, h=Water Depth, s=Deposition Height, N/A means data not available, flood occurred among Pc032 ~ Pc035 from eastern mountain side (Tonle Sap River side)

0.85

River Side (Inlet)

(m)





Note: PC means Pipe Culvert, D=Diameter, L=Total Length, H=Total Height, W=Width, t=Height of Soil over Top, h=Water Depth, s=Deposition Height, N/A means data not available, flood occurred among Pc032 ~ Pc035 from eastern mountain side (Tonle Sap River side)





Note: PC means Pipe Culvert, D=Diameter, L=Total Length, H=Total Height, W=Width, t=Height of Soil over Top, h=Water Depth, s=Deposition Height, N/A means data not available





Note: PC means Pipe Culvert, D=Diameter, L=Total Length, H=Total Height, W=Width, t=Height of Soil over Top, h=Water Depth, s=Deposition Height, N/A means data not available, River means the Tonle Sap River





Note: PC means Pipe Culvert, D=Diameter, L=Total Length, H=Total Height, W=Width, t=Height of Soil over Top, h=Water Depth, s=Deposition Hei