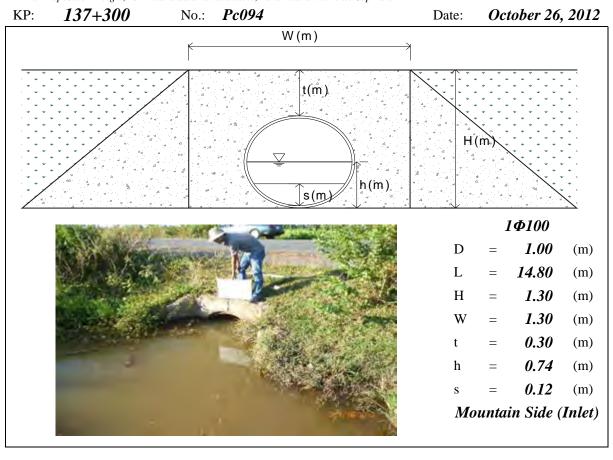

h, H=Total Height, W=Width, t=Height of Soil over Top, h=Water Depth, s=Deposition Height, N/A means data not available, River means the Tonle Sap River





Note: PC means Pipe Culvert, D=Diameter, L=Total Length, H=Total Height, W=Width, t=Height of Soil over Top, h=Water Depth, s=Deposition Height, N/A means data not available, River means the Tonle Sap River





Note: PC means Pipe Culvert, D=Diameter, L=Total Length, H=Total Height, W=Width, t=Height of Soil over Top, h=Water Depth, s=Deposition Height, N/A means data not available, River means the Tonle Sap River





Page PC35 (Appendix 7-1)





Page PC36 (Appendix 7-1)





Page PC37 (Appendix 7-1)









Page PC39 (Appendix 7-1)





Page PC40 (Appendix 7-1)





Page PC41 (Appendix 7-1)













Page PC44 (Appendix 7-1)





Page PC45 (Appendix 7-1)









Page PC47 (Appendix 7-1)





Page PC48 (Appendix 7-1)





Note: PC means Pipe Culvert, D=Diameter, L=Total Length, H=Total Height, W=Width, t=Height of Soil over Top, h=Water Depth, s=Deposition Height, N/A means data not available





Page PC50 (Appendix 7-1)



KP: 159+600 No.: Pc107 (Inlet had been Date: October 27, 2012 Damaged)



Page PC51 (Appendix 7-1)









Page PC53 (Appendix 7-1)









Page PC55 (Appendix 7-1)





*169*+200 KP: Pc118 Date: October 27, 2012 No.: W(m)t(m) s(m)/ 1Ф100 D 1.00 (m) 12.40 (m) Н 1.66 (m) W *1.20* (m) 0.66 (m) 0.76 (m) N/A (m) Mountain Side (Inlet)

Note: PC means Pipe Culvert, D=Diameter, L=Total Length, H=Total Height, W=Width, t=Height of Soil over Top, h=Water Depth, s=Deposition Height, N/A means data