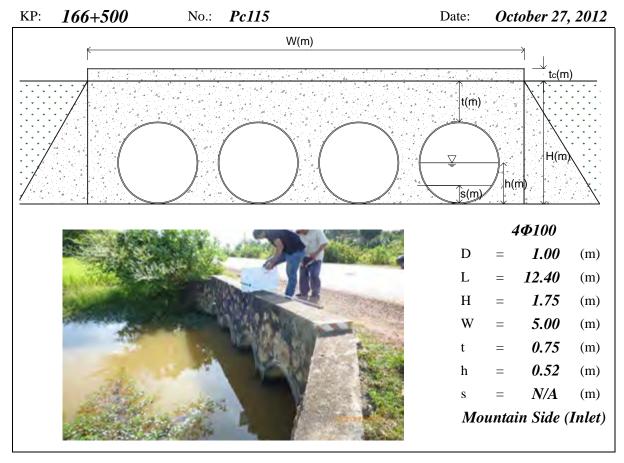

Width, t=Height of Soil over Top, h=Water Depth, s=Deposition Height, N/A means data not available, River means the Tonle Sap River





Page PC35 (Appendix 7-1)





Page PC36 (Appendix 7-1)





Page PC37 (Appendix 7-1)









Page PC39 (Appendix 7-1)





Page PC40 (Appendix 7-1)





Page PC41 (Appendix 7-1)













Page PC44 (Appendix 7-1)





Page PC45 (Appendix 7-1)









Page PC47 (Appendix 7-1)





Page PC48 (Appendix 7-1)





Note: PC means Pipe Culvert, D=Diameter, L=Total Length, H=Total Height, W=Width, t=Height of Soil over Top, h=Water Depth, s=Deposition Height, N/A means data not available





Page PC50 (Appendix 7-1)



KP: 159+600 No.: Pc107 (Inlet had been Date: October 27, 2012 Damaged)



Page PC51 (Appendix 7-1)









Page PC53 (Appendix 7-1)









Page PC55 (Appendix 7-1)





*169*+200 KP: Pc118 Date: October 27, 2012 No.: W(m)t(m) s(m)/ 1Ф100 D 1.00 (m) 12.40 (m) Н 1.66 (m) W *1.20* (m) 0.66 (m) 0.76 (m) N/A (m) Mountain Side (Inlet)

Note: PC means Pipe Culvert, D=Diameter, L=Total Length, H=Total Height, W=Width, t=Height of Soil over Top, h=Water Depth, s=Deposition Height, N/A means data not available