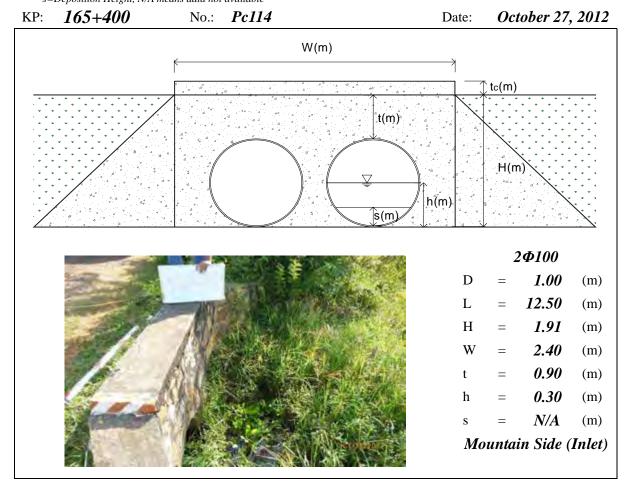

W=Width, t=Height of Soil over Top, h=Water Depth, s=Deposition Height, N/A means data not available, River means the Tonle Sap River





Page PC35 (Appendix 7-1)





Page PC36 (Appendix 7-1)





Page PC37 (Appendix 7-1)









Page PC39 (Appendix 7-1)





Page PC40 (Appendix 7-1)





Page PC41 (Appendix 7-1)













Page PC44 (Appendix 7-1)





Page PC45 (Appendix 7-1)









Page PC47 (Appendix 7-1)





Page PC48 (Appendix 7-1)





Note: PC means Pipe Culvert, D=Diameter, L=Total Length, H=Total Height, W=Width, t=Height of Soil over Top, h=Water Depth, s=Deposition Height, N/A means data not available





Page PC50 (Appendix 7-1)



KP: 159+600 No.: Pc107 (Inlet had been Date: October 27, 2012 Damaged)



Page PC51 (Appendix 7-1)









Page PC53 (Appendix 7-1)









Page PC55 (Appendix 7-1)





*169*+200 KP: Pc118 Date: October 27, 2012 No.: W(m)t(m) s(m)/ 1Ф100 D 1.00 (m) 12.40 (m) Н 1.66 (m) W *1.20* (m) 0.66 (m) 0.76 (m) N/A (m) Mountain Side (Inlet)

Note: PC means Pipe Culvert, D=Diameter, L=Total Length, H=Total Height, W=Width, t=Height of Soil over Top, h=Water Depth, s=Deposition Height, N/A means data not available