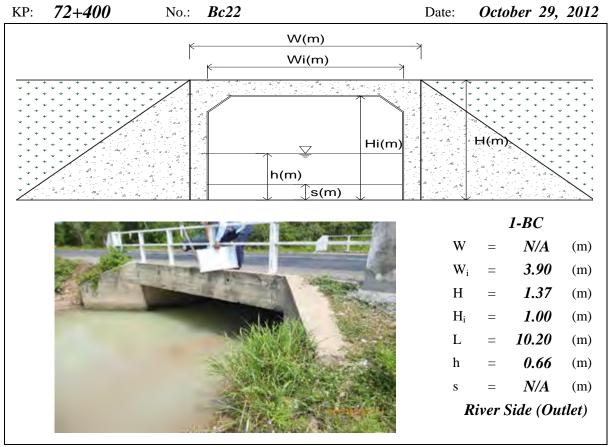

h, h=Water Depth, s=Deposition Height, N/A means data not available, River means the Tonle Sap River

KP: 63+520 No.: Bc15 (It cannot work due to outlet Date: October 22, 2012





Note: BC means Box Culvert, W=Total Width, W<sub>i</sub>=Net Width, H=Total Height, H<sub>i</sub>=Net Height, L=Total Length, h=Water Depth, s=Deposition Height, N/A means data not available





Note: BC means Box Culvert, W=Total Width, W<sub>i</sub>=Net Width, H=Total Height, H<sub>i</sub>=Net Height, L=Total Length, h=Water Depth, s=Deposition Height, N/A means data not available





Note: BC means Box Culvert, W=Total Width, W<sub>i</sub>=Net Width, H=Total Height, H<sub>i</sub>=Net Height, L=Total Length, h=Water Depth, s=Deposition Height, N/A means data not available, River means the Tonle Sap River





Note: BC means Box Culvert, W=Total Width, W<sub>i</sub>=Net Width, H=Total Height, H<sub>i</sub>=Net Height, L=Total Length, h=Water Depth, s=Deposition Height, N/A means data not available, River means the Tonle Sap River





Note: BC means Box Culvert, W=Total Width, W<sub>i</sub>=Net Width, H=Total Height, H<sub>i</sub>=Net Height, L=Total Length, h=Water Depth, s=Deposition Height, N/A means data not available, River means the Tonle Sap River





Note: BC means Box Culvert, W=Total Width, W<sub>i</sub>=Net Width, H=Total Height, H<sub>i</sub>=Net Height, L=Total Length, h=Water Depth, s=Deposition Height, N/A means data not available





Note: BC means Box Culvert, W=Total Width,  $W_1/W_2/W_3$ =Net Width, H=Total Height,  $H_1/H_1/H_2/H_3$ =Net Height, L=Total Length, h=Water De