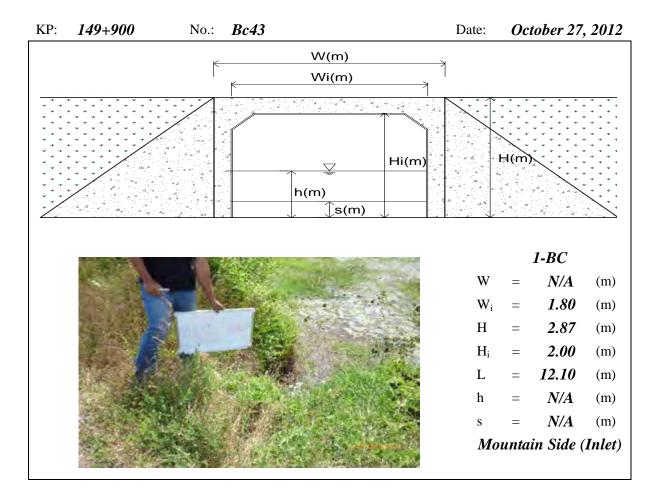

ht, H<sub>i</sub> =Net Height, L=Total Length, h=Water Depth, s=Deposition Height, N/A means data not available, River means the Tonle Sap River





Note: BC means Box Culvert, W=Total Width, W<sub>i</sub>/W<sub>i</sub>/W<sub>i</sub>/W<sub>2</sub>=Net Width, H=Total Height, H<sub>i</sub>=Net Height, L=Total Length, h=Water Depth, s=Deposition Height, N/A means data not available, River means the Tonle Sap River





Note: BC means Box Culvert, W=Total Width,  $W_l/W_2$ =Net Width, H=Total Height,  $H_i$  =Net Height, L=Total Length, h=Water Depth, s=Deposition Height, N/A means data not available





Note: BC means Box Culvert, W=Total Width,  $W_1/W_2$ =Net Width, H=Total Height, H<sub>i</sub>=Net Height, L=Total Length, h=Water Depth, s=Deposition Height, N/A means data not available





Note: BC means Box Culvert, W=Total Width, W<sub>i</sub>=Net Width, H=Total Height, H<sub>i</sub>=Net Height, L=Total Length, h=Water Depth, s=Deposition Height, N/A means data not available

KP: 156+700 No.: Bc45 Date: October 27, 2012





Note: BC means Box Culvert, W=Total Width,  $W_i/W_2$ =Net Width, H=Total Height,  $H_i$ =Net Height, L=Total Length, h=Water Depth, s=Deposition Height, N/A means data not available

KP: 157+800 No.: Bc47 Date: October 27, 2012





2-BC W 6.30 (m)  $W_1, W_2$ 3.00 (m) N/A Η (m)  $H_{i}$ 1.84 (2.00) (m) L *12.20* (m) 1.06 (1.22) h (m) N/A (0.16) (m) Lake Side (Outlet)

KP: 159+800 No.: Bc48 Date: October 27, 2012

W(m)



Note: BC means Box Culvert, W=Total Width,  $W_1/W_2/W_3$ =Net Width, H=Total Height,  $H_1/H_2/H_3$ =Net Height, L=Total Lengt