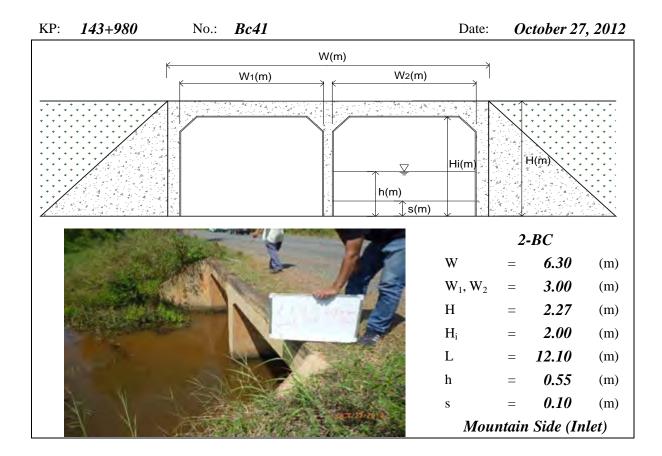

L=Total Length, h=Water Depth, s=Deposition Height, N/A means data not available





Note: BC means Box Culvert, W=Total Width, W<sub>2</sub>/W<sub>2</sub>/W<sub>2</sub>=Net Width, H=Total Height, H<sub>i</sub> =Net Height, L=Total Length, h=Water Depth, s=Deposition Height, N/A means data not available, River means the Tonle Sap River





Note: BC means Box Culvert, W=Total Width, W<sub>i</sub>/W<sub>i</sub>/W<sub>i</sub>/W<sub>2</sub>=Net Width, H=Total Height, H<sub>i</sub>=Net Height, L=Total Length, h=Water Depth, s=Deposition Height, N/A means data not available, River means the Tonle Sap River





Note: BC means Box Culvert, W=Total Width,  $W_l/W_2$ =Net Width, H=Total Height,  $H_i$  =Net Height, L=Total Length, h=Water Depth, s=Deposition Height, N/A means data not available





Note: BC means Box Culvert, W=Total Width,  $W_1/W_2$ =Net Width, H=Total Height, H<sub>i</sub>=Net Height, L=Total Length, h=Water Depth, s=Deposition Height, N/A means data not available





Note: BC means Box Culvert, W=Total Width, W<sub>i</sub>=Net Width, H=Total Height, H<sub>i</sub>=Net Height, L=Total Length, h=Water Depth, s=Deposition Height, N/A means data not available

KP: 156+700 No.: Bc45 Date: October 27, 2012





Note: BC means Box Culvert, W=Total Width,  $W_i/W_2$ =Net Width, H=Total Height,  $H_i$ =Net Height, L=Total Length, h=Water Depth, s=Deposition Height, N/A means data not available

KP: 157+800 No.: Bc47 Date: October 27, 2012





2-BC W 6.30 (m)  $W_1, W_2$ 3.00 (m) N/A Η (m)  $H_{i}$ 1.84 (2.00) (m) L *12.20* (m) 1.06 (1.22) h (m) N/A (0.16) (m) Lake Si