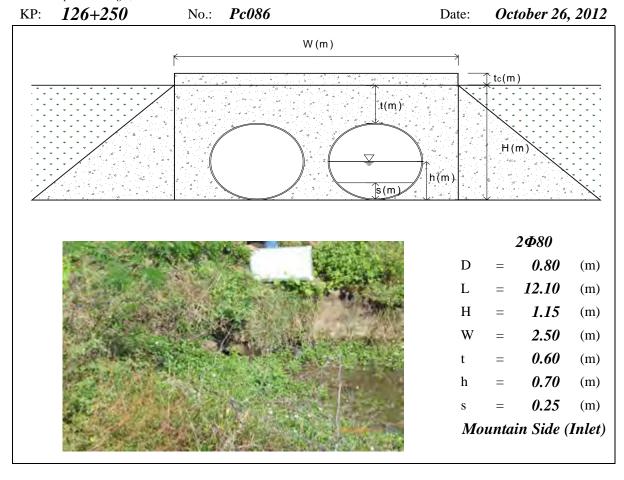

ap River





Note: PC means Pipe Culvert, D=Diameter, L=Total Length, H=Total Height, W=Width, t=Height of Soil over Top, h=Water Depth, s=Deposition Height, N/A means data not available, River means the Tonle Sap River





Note: PC means Pipe Culvert, D=Diameter, L=Total Length, H=Total Height, W=Width, t=Height of Soil over Top, h=Water Depth, s=Deposition Height, N/A means data not available, River means the Tonle Sap River





Note: PC means Pipe Culvert, D=Diameter, L=Total Length, H=Total Height, W=Width, t=Height of Soil over Top, h=Water Depth, s=Deposition Height, N/A means data not available, River means the Tonle Sap River





Page PC35 (Appendix 7-1)





Page PC36 (Appendix 7-1)





Page PC37 (Appendix 7-1)









Page PC39 (Appendix 7-1)





Page PC40 (Appendix 7-1)





Page PC41 (Appendix 7-1)













Page PC44 (Appendix 7-1)





Page PC45 (Appendix 7-1)









Page PC47 (Appendix 7-1)





Page PC48 (Appendix 7-1)





Note: PC means Pipe Culvert, D=Diameter, L=Total Length, H=Total Height, W=Width, t=Height of Soil over Top, h=Water Depth, s=Deposition Height, N/A means data not available





Page PC50 (Appendix 7-1)



KP: 159+600 No.: Pc107 (Inlet had been Date: October 27, 2012 Damaged)



Page PC51 (Appendix 7-1)









Page PC53 (Appendix 7-1)









Page PC55 (Appendix 7-1)





*169*+200 KP: Pc118 Date: October 27, 2012 No.: W(m)t(m) s(m)/ 1Ф100 D 1.00 (m) 12.40 (m) Н 1.66 (m) W *1.20* (m) 0.66 (m) 0.76 (m) N/A (m) Mountain Side (Inlet)

Note: PC means Pipe Culvert, D=Diameter, L=Total Length, H=Total Height, W=Width, t=Height o