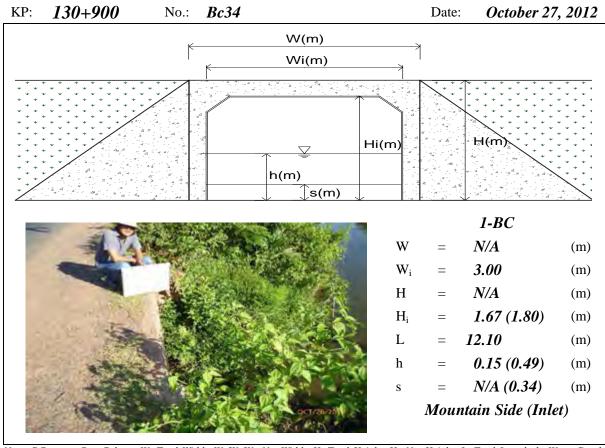

h, H=Total Height, H<sub>i</sub>=Net Height, L=Total Length, h=Water Depth, s=Deposition Height, N/A means data not available





Note: BC means Box Culvert, W=Total Width,  $W_1/W_2/W_3$ =Net Width, H=Total Height,  $H_1/H_1/H_2/H_3$ =Net Height, L=Total Length, h=Water Depth, s=Deposition Height, N/A means data not available





Note: BC means Box Culvert, W=Total Width, W<sub>1</sub>/W<sub>2</sub>=Net Width, H=Total Height, H<sub>i</sub>=Net Height, L=Total Length, h=Water Depth, s=Deposition Height, N/A means data not available





Note: BC means Box Culvert, W=Total Width, W<sub>1</sub>/W<sub>2</sub>/W<sub>3</sub>=Net Width, H=Total Height, H<sub>1</sub>=Net Height, L=Total Length, h=Water Depth, s=Deposition Height, N/A means data not available, River means the Tonle Sap River





Note: BC means Box Culvert, W=Total Width,  $W_1/W_2/W_i$ =Net Width, H=Total Height, H=Net Height, L=Total Length, h=Water Depth, s=Deposition Height, N/A means data not available





Note: BC means Box Culvert, W=Total Width, W<sub>2</sub>/W<sub>2</sub>/W<sub>2</sub>=Net Width, H=Total Height, H<sub>i</sub> =Net Height, L=Total Length, h=Water Depth, s=Deposition Height, N/A means data not available, River means the Tonle Sap River





Note: BC means Box Culvert, W=Total Width, W<sub>i</sub>/W<sub>i</sub>/W<sub>i</sub>/W<sub>2</sub>=Net Width, H=Total Height, H<sub>i</sub>=Net Height, L=Total Length, h=Water Depth, s=Deposition Height, N/A means data not available, River means the Tonle Sap River





Note: BC means Box Culvert, W=Total Width,  $W_l/W_2$ =Net Width, H=Total Height,