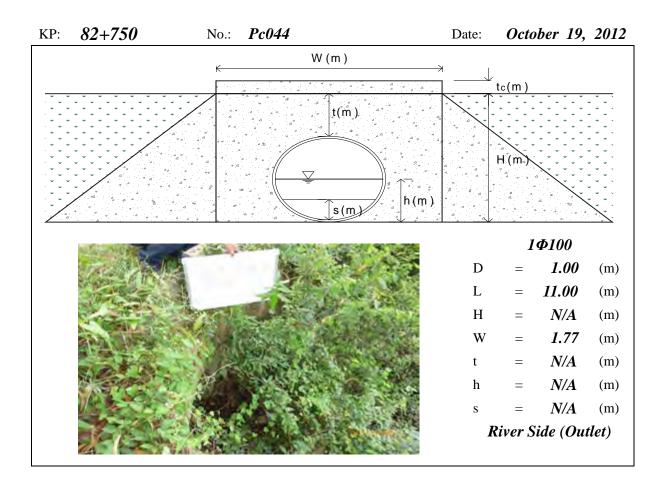

ans Pipe Culvert, D=Diameter, L=Total Length, H=Total Height, W=Width, t=Height of Soil over Top, h=Water Depth, s=Deposition Height, N/A means data not available





Note: PC means Pipe Culvert, D=Diameter, L=Total Length, H=Total Height, W=Width, t=Height of Soil over Top, h=Water Depth, s=Deposition Height, N/A means data not available, River means the Tonle Sap River





Note: PC means Pipe Culvert, D=Diameter, L=Total Length, H=Total Height, W=Width, t=Height of Soil over Top, h=Water Depth, s=Deposition Height, N/A means data not available, River means the Tonle Sap River





Note: PC means Pipe Culvert, D=Diameter, L=Total Length, H=Total Height, W=Width, t=Height of Soil over Top, h=Water Depth, s=Deposition Height, N/A means data not available, River means the Tonle Sap River





Note: PC means Pipe Culvert, D=Diameter, L=Total Length, H=Total Height, W=Width, t=Height of Soil over Top, h=Water Depth, s=Deposition Height, N/A means data not available, River means the Tonle Sap River





Note: PC means Pipe Culvert, D=Diameter, L=Total Length, H=Total Height, W=Width, t=Height of Soil over Top, h=Water Depth, s=Deposition Height, N/A means data not available, River means the Tonle Sap River





Note: PC means Pipe Culvert, D=Diameter, L=Total Length, H=Total Height, W=Width, t=Height of Soil over Top, h=Water Depth, s=Deposition Height, N/A means data not available, River means the Tonle Sap River





Note: PC means Pipe Culvert, D=Diameter, L=Total Length, H=Total Height, W=Width, t=Height of Soil over Top, h=Water Depth, s=Deposition Height, N/A means data