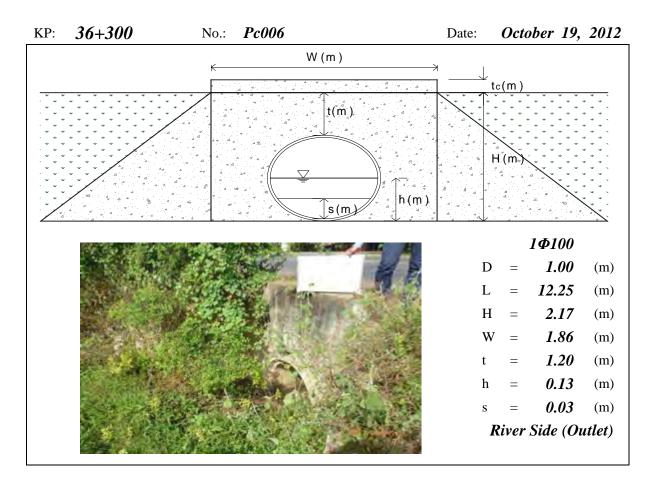

ht, L=Total Length, h=Water Depth, s=Deposition Height, N/A means data not available





Note: BC means Box Culvert, W=Total Width, W<sub>1</sub>/W<sub>2</sub>/W<sub>3</sub>=Net Width, H=Total Height, H<sub>1</sub>/H<sub>2</sub>/H<sub>3</sub>/H<sub>i</sub>=Net Height, L=Total Length, h=Water Depth, s=Deposition Height, N/A means data not available

KP: 170+060 No.: Bc53Date: October 27, 2012 W(m) Wi(m) Hi(m) h(m) s(m) 1-BC *4.40*  $\mathbf{W}$ (m) 4.00  $W_{i}$ (m) Η N/A (m) 1.15 (2.00)  $H_{i}$ (m) *12.30* L (m) 0.62 (1.42) h (m) N/A (0.85)

Note: BC means Box Culvert, W=Total Width, W<sub>i</sub>=Net Width, H=Total Height, H<sub>i</sub>=Net Height, L=Total Length, h=Water Depth, s=Deposition Height, N/A means data not available, Lake means the Tonle Sap Lake

(m)

Lake Side (outlet)







Note: PC means Pipe Culvert, D=Diameter, L=Total Length, H=Total Height, W=Width, t=Height of Soil over Top, h=Water Depth, s=Deposition Height, N/A means data not available, River means the Tonle Sap River





Note: PC means Pipe Culvert, D=Diameter, L=Total Length, H=Total Height, W=Width, t=Height of Soil over Top, h=Water Depth, s=Deposition Height, N/A means data not available, River means the Tonle Sap River





Note: PC means Pipe Culvert, D=Diameter, L=Total Length, H=Total Height, W=Width, t=Height of Soil over Top, h=Water Depth, s=Deposition Height, N/A means data not available

KP: 51+600 No.: Pc012 [River Side (Outlet) embedded by Date: October 22, 2012 Private Factory]





Note: PC means Pipe Culvert, D=Diameter, L=Total Length, H=Total Height, W=Width, t=Height of Soi