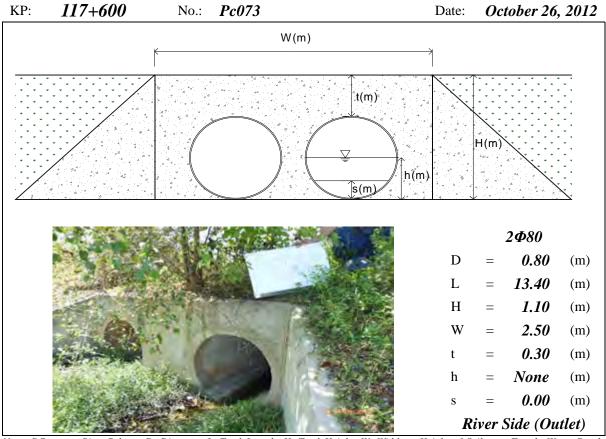

idth, t=Height of Soil over Top, h=Water Depth, s=Deposition Height, N/A means data not available, River means the Tonle Sap River





Page PC30 (Appendix 7-1)





Note: PC means Pipe Culvert, D=Diameter, L=Total Length, H=Total Height, W=Width, t=Height of Soil over Top, h=Water Depth, s=Deposition Height, N/A means data not available, River means the Tonle Sap River





Note: PC means Pipe Culvert, D=Diameter, L=Total Length, H=Total Height, W=Width, t=Height of Soil over Top, h=Water Depth, s=Deposition Height, N/A means data not available, River means the Tonle Sap River





Note: PC means Pipe Culvert, D=Diameter, L=Total Length, H=Total Height, W=Width, t=Height of Soil over Top, h=Water Depth, s=Deposition Height, N/A means data not available, River means the Tonle Sap River





Note: PC means Pipe Culvert, D=Diameter, L=Total Length, H=Total Height, W=Width, t=Height of Soil over Top, h=Water Depth, s=Deposition Height, N/A means data not available, River means the Tonle Sap River





Page PC35 (Appendix 7-1)





Page PC36 (Appendix 7-1)





Page PC37 (Appendix 7-1)









Page PC39 (Appendix 7-1)





Page PC40 (Appendix 7-1)





Page PC41 (Appendix 7-1)













Page PC44 (Appendix 7-1)





Page PC45 (Appendix 7-1)









Page PC47 (Appendix 7-1)





Page PC48 (Appendix 7-1)





Note: PC means Pipe Culvert, D=Diameter, L=Total Length, H=Total Height, W=Width, t=Height of Soil over Top, h=Water Depth, s=Deposition Height, N/A means data not available





Page PC50 (Appendix 7-1)



KP: 159+600 No.: Pc107 (Inlet had been Date: October 27, 2012 D