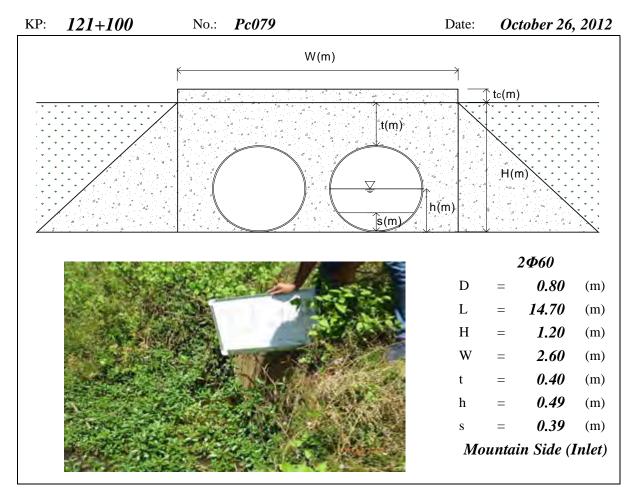

# PREPARATORY SURVEY FOR NATIONAL ROAD NO. 5 IMPROVEMENT PROJECT (PREK KDAM- THLEA MA'AM SECTION) IN THE KINGDOM OF CAMBODIA