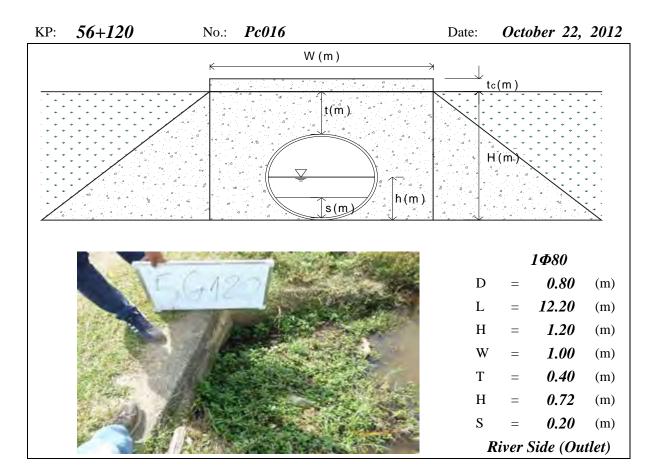

, h=Water Depth, s=Deposition Height, N/A means data not available, River means the Tonle Sap River





Note: PC means Pipe Culvert, D=Diameter, L=Total Length, H=Total Height, W=Width, t=Height of Soil over Top, h=Water Depth, s=Deposition Height, N/A means data not available

KP: 51+600 No.: Pc012 [River Side (Outlet) embedded by Date: October 22, 2012 Private Factory]





Note: PC means Pipe Culvert, D=Diameter, L=Total Length, H=Total Height, W=Width, t=Height of Soil over Top, h=Water Depth, s=Deposition Height, N/A means data not available, River means the Tonle Sap River





Note: PC means Pipe Culvert, D=Diameter, L=Total Length, H=Total Height, W=Width, t=Height of Soil over Top, h=Water Depth, s=Deposition Height, N/A means data not available, River means the Tonle Sap River





Note: PC means Pipe Culvert, D=Diameter, L=Total Length, H=Total Height, W=Width, t=Height of Soil over Top, h=Water Depth, s=Deposition Height, N/A means data not available, River means the Tonle Sap River





Note: PC means Pipe Culvert, D=Diameter, L=Total Length, H=Total Height, W=Width, t=Height of Soil over Top, h=Water Depth, s=Deposition Height, N/A means data not available, River means the Tonle Sap River

KP: 63+200 No.: Pc020 [River Side (Outlet) was Date: October 22, 2012 reclaimed]





Note: PC means Pipe Culvert, D=Diameter, L=Total Length, H=Total Height, W=Width, t=Height of Soil over Top, h=Water Depth, s=Deposition Height, N/A means data not available

KP: 66+100 No.: Pc022 Date: October 22, 2012





Note: PC means Pipe Culvert, D=Diameter, L=Total Length, H=Total