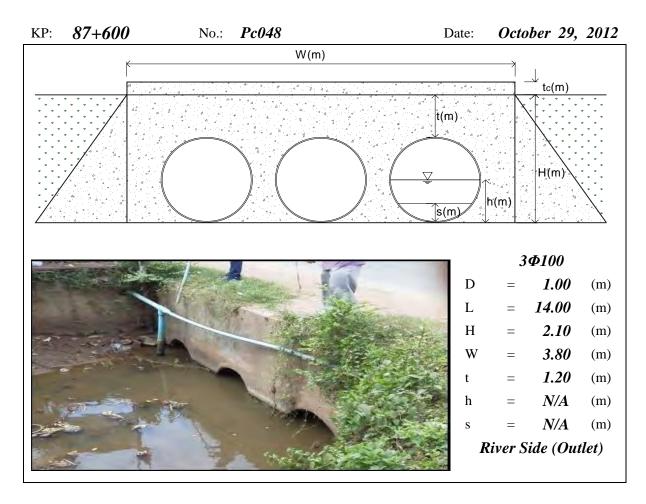

otal Length, H=Total Height, W=Width, t=Height of Soil over Top, h=Water Depth, s=Deposition Height, N/A means data not available, River means the Tonle Sap River





Note: PC means Pipe Culvert, D=Diameter, L=Total Length, H=Total Height, W=Width, t=Height of Soil over Top, h=Water Depth, s=Deposition Height, N/A means data not available, River means the Tonle Sap River





Note: PC means Pipe Culvert, D=Diameter, L=Total Length, H=Total Height, W=Width, t=Height of Soil over Top, h=Water Depth, s=Deposition Height, N/A means data not available, River means the Tonle Sap River





Note: PC means Pipe Culvert, D=Diameter, L=Total Length, H=Total Height, W=Width, t=Height of Soil over Top, h=Water Depth, s=Deposition Height, N/A means data not available, River means the Tonle Sap River





Note: PC means Pipe Culvert, D=Diameter, L=Total Length, H=Total Height, W=Width, t=Height of Soil over Top, h=Water Depth, s=Deposition Height, N/A means data not available, River means the Tonle Sap River





Note: PC means Pipe Culvert, D=Diameter, L=Total Length, H=Total Height, W=Width, t=Height of Soil over Top, h=Water Depth, s=Deposition Height, N/A means data not available, River means the Tonle Sap River





Note: PC means Pipe Culvert, D=Diameter, L=Total Length, H=Total Height, W=Width, t=Height of Soil over Top, h=Water Depth, s=Deposition Height, N/A means data not available, River means the Tonle Sap River





Note: PC means Pipe Culvert, D=Diameter, L=Total Length, H=Total Height, W=Width, t=Height of Soil over Top, h=Water Depth, s=Deposition Height, N/A means data