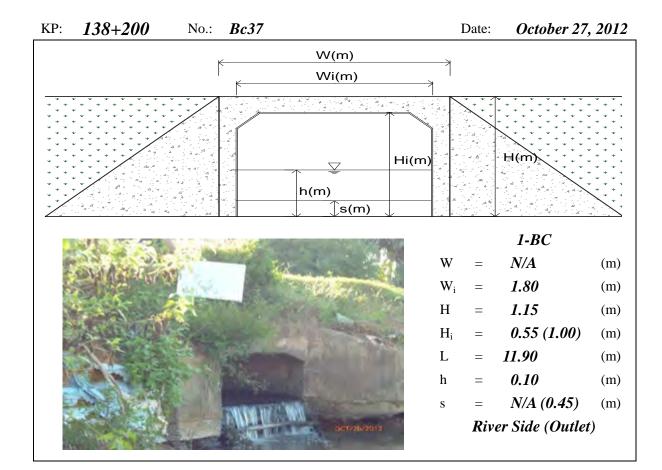

sub>=Net Height, L=Total Length, h=Water Depth, s=Deposition Height, N/A means data not available





Note: BC means Box Culvert, W=Total Width, W<sub>1</sub>/W<sub>2</sub>/W<sub>3</sub>=Net Width, H=Total Height, H<sub>1</sub>=Net Height, L=Total Length, h=Water Depth, s=Deposition Height, N/A means data not available, River means the Tonle Sap River





Note: BC means Box Culvert, W=Total Width,  $W_1/W_2/W_i$ =Net Width, H=Total Height, H=Net Height, L=Total Length, h=Water Depth, s=Deposition Height, N/A means data not available





Note: BC means Box Culvert, W=Total Width, W<sub>2</sub>/W<sub>2</sub>/W<sub>2</sub>=Net Width, H=Total Height, H<sub>i</sub> =Net Height, L=Total Length, h=Water Depth, s=Deposition Height, N/A means data not available, River means the Tonle Sap River





Note: BC means Box Culvert, W=Total Width, W<sub>i</sub>/W<sub>i</sub>/W<sub>i</sub>/W<sub>2</sub>=Net Width, H=Total Height, H<sub>i</sub>=Net Height, L=Total Length, h=Water Depth, s=Deposition Height, N/A means data not available, River means the Tonle Sap River





Note: BC means Box Culvert, W=Total Width,  $W_l/W_2$ =Net Width, H=Total Height,  $H_i$  =Net Height, L=Total Length, h=Water Depth, s=Deposition Height, N/A means data not available





Note: BC means Box Culvert, W=Total Width,  $W_1/W_2$ =Net Width, H=Total Height, H<sub>i</sub>=Net Height, L=Total Length, h=Water Depth, s=Deposition Height, N/A means data not available





Note: BC means Box Culvert, W=Total Width, W<sub>i</sub>=Net Width, H=Total Height, H<sub>i</sub>=Net Height, L=Total Length, h=Water Depth, s