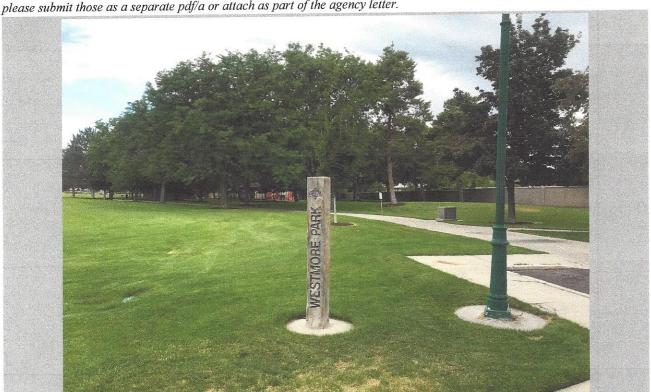

# CHECKLIST FOR ENVIRONMENTAL ASSESSMENT PROJECTS - 24 CFR Part 58.36

APPLICANT: City of Orem

NAME OF PROJECT: Westmore Park - 1071 South 75 West, Orem, Utah 84058

CONTRACT Number #: Pending

DESCRIPTION OF PROJECT: Replace existing block wall with chain link with privacy slats, upgrading existing amenities.

### 6 PHOTO UPLOAD

Upload your images. Please upload at least one current and clear image.

If you have additional documents, such as a site sketch map or project area map (a map for each individual property is not required if project features multiple properties; just submit one map highlighting all properties in project area), please submit those as a separate pdf/a or attach as part of the agency letter.