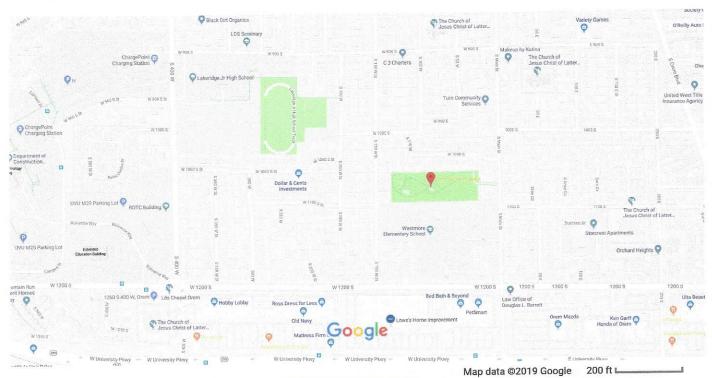

# CHECKLIST FOR ENVIRONMENTAL ASSESSMENT PROJECTS - 24 CFR Part 58.36

APPLICANT: City of Orem

NAME OF PROJECT: Westmore Park - 1071 South 75 West, Orem, Utah 84058

CONTRACT Number #: Pending

DESCRIPTION OF PROJECT: Replace existing block wall with chain link with privacy slats, upgrading existing amenities.

### 6 PHOTO UPLOAD

Upload your images. Please upload at least one current and clear image.

If you have additional documents, such as a site sketch map or project area map (a map for each individual property is not required if project features multiple properties; just submit one map highlighting all properties in project area), please submit those as a separate pdf/a or attach as part of the agency letter.