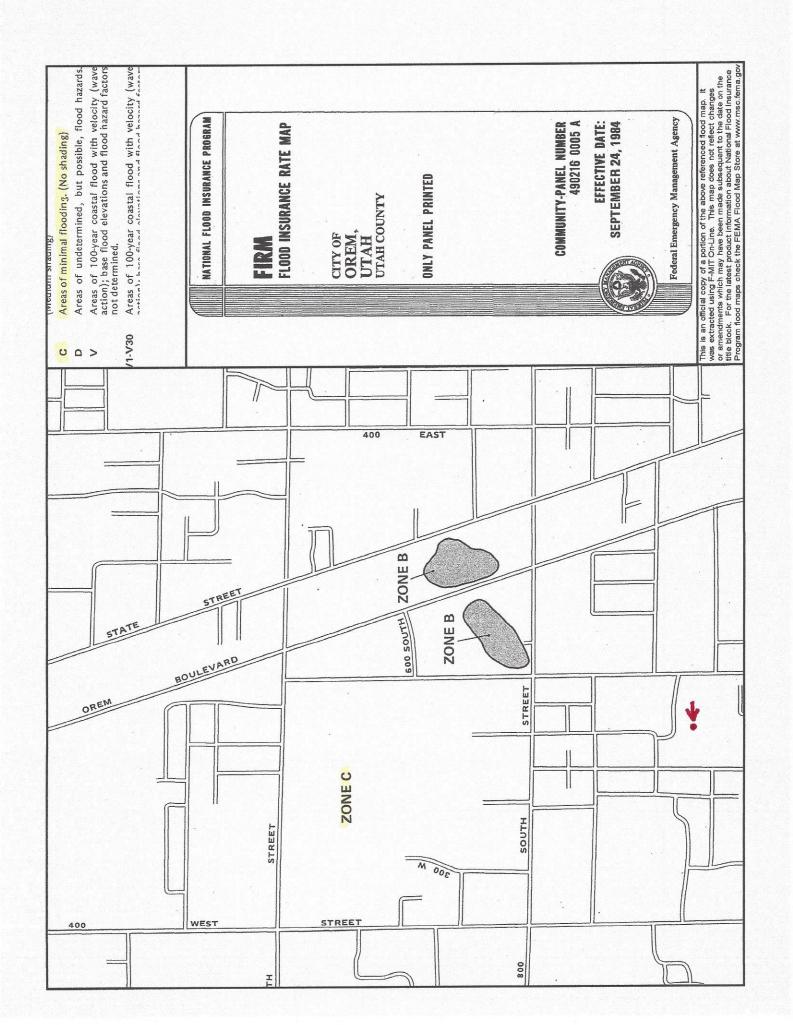

FUNDS REQUESTED FOR PROJECT: \$200,000 in CDBG funds from Orem City.

| IMPACT CATEGORIES →  Related Federal Laws & Authorities  24 CFR Part 58.5 ↓                                                                           | NO IMPACT | IMPACT OR REQURIES MITIGATION | A separate page may be used to respond to each of the criteria or comments may entered in this column after deleting the Attachment references. Attach any supporting documentation such as the attachments listed. (Floodplain Map, etc) |
|-------------------------------------------------------------------------------------------------------------------------------------------------------|-----------|-------------------------------|-------------------------------------------------------------------------------------------------------------------------------------------------------------------------------------------------------------------------------------------|
| HISTORY: Properties, Archaeological, Cultural     The National Historic Preservation Act of 1966     Protection & Enhancement of Cultural Environment | x         |                               | See attached letter and response.                                                                                                                                                                                                         |
| 2 FLOODPLAINS MANAGEMENT & WETLAND PROTECTION – ( 24 CFR PART 55)                                                                                     |           |                               |                                                                                                                                                                                                                                           |
| a. Executive Order 11988, Floodplain  Management - Eight Step Process                                                                                 | х         |                               | Project not located in a flood plain or wetland.                                                                                                                                                                                          |
| b. Executive Order, 11990, Protection of Wetland -Eight Step Process                                                                                  | x         |                               | See attached flood plain map.                                                                                                                                                                                                             |
| 3. COASTAL BARRIERS                                                                                                                                   |           |                               | NOT APPLICABLE IN UTAH                                                                                                                                                                                                                    |
| 4 SOLE SOURCE AQUIFERS -<br>Safe Drinking Water Act of 1974 (40 CFR Part 149)                                                                         | ×         |                               | See attached letter.                                                                                                                                                                                                                      |
| 5 ENDANGERED SPECIES -<br>Endangered Species Act of 1973                                                                                              | x         |                               | Site visited by checklist preparer on 08/03/2019. No endangered species included on the list were found on site. See attached endangered species list.                                                                                    |
| 6 WILD AND SCENIC RIVERS -<br>The Wild and Scenic Rivers Act of 1968                                                                                  | х         |                               | There are no rivers located next to proposed project area. See attached documentation.                                                                                                                                                    |
| 7 AIR QUALITY -<br>The Clean Air Act & 40 CFR Parts 6,51,93                                                                                           | х         |                               | Checklist preparer reviewed attached letter from the Utah Division of Air Quality on 08/12/2019 (see highlighted areas on page 1). A Fugitive Dust Control Plan is not required see attached documentation.                               |
| 8 FARMLANDS PROTECTIONS -<br>Farmland Protection Act of 1981 & 7 CFR PART<br>658.                                                                     | x         |                               | Orem City has land zoned as R8.                                                                                                                                                                                                           |