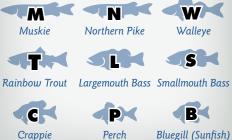

## Game Fish Species

Use the key below with the lake maps on the following pages to find out the species of game fish that may be available.

### LAKES Index