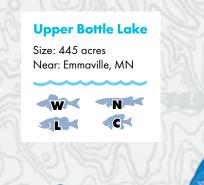

UPPER BOTTLE LAKE 66 WHIPPOORWILL R E S O R T 21421 County 24

Park Rapids, MN 56470 Jim and Jill Dillon 218-732-4639

#### www.whippoorwillresort.com

This resort offers boating, fishing, swimming, or relaxing on 400 feet of sandy beach! Eight lakeside housekeeping cabins and four campsites sit under the trees with a spacious lawn and beach. We are ideally located, with Dorset and the Heartland Bike Trail, Park Rapids, and Itasca State Park all nearby. Spring and Fall rates and short stays available.