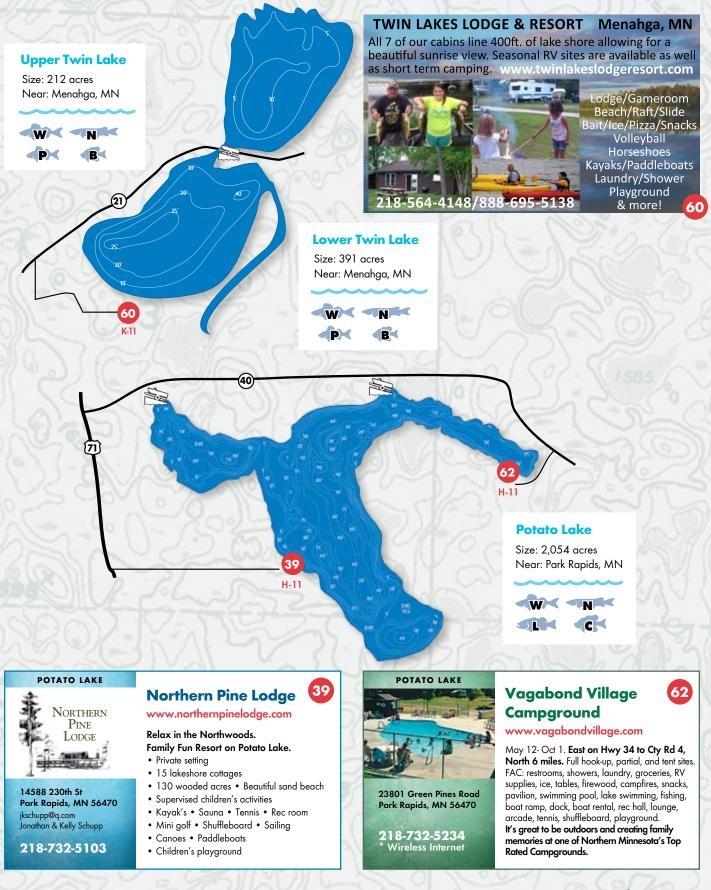

### Park Rapids Area RESORTS & LAKE MAPS

For entertainment purposes only, not a complete list of lakes or fish. Lakes may have more species than those listed. Maps are not intended for navigation.

## Game Fish Species

Use the key below with the lake maps on the following pages to find out the species of game fish that may be available.