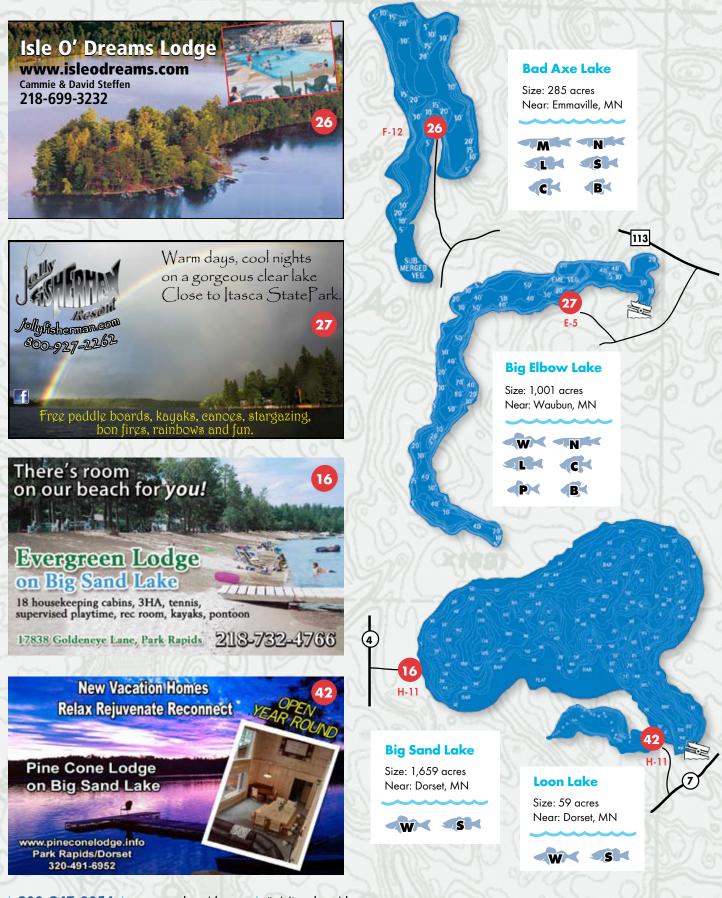

### Park Rapids Area RESORTS & LAKE MAPS

For entertainment purposes only, not a complete list of lakes or fish. Lakes may have more species than those listed. Maps are not intended for navigation.

## Game Fish Species

Use the key below with the lake maps on the following pages to find out the species of game fish that may be available.

### LAKES Index

#### Bad Axe | Big Elbow | Big Sand | Loon

www.HalfMoonTrail.com • 888-732-0272