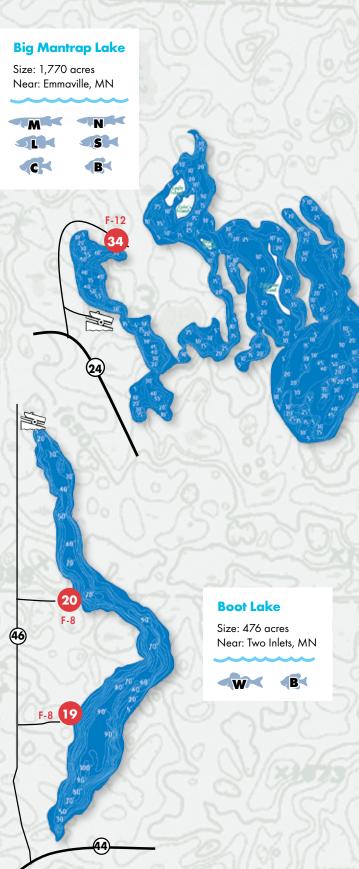

## Game Fish Species

Use the key below with the lake maps on the following pages to find out the species of game fish that may be available.

### LAKES Index