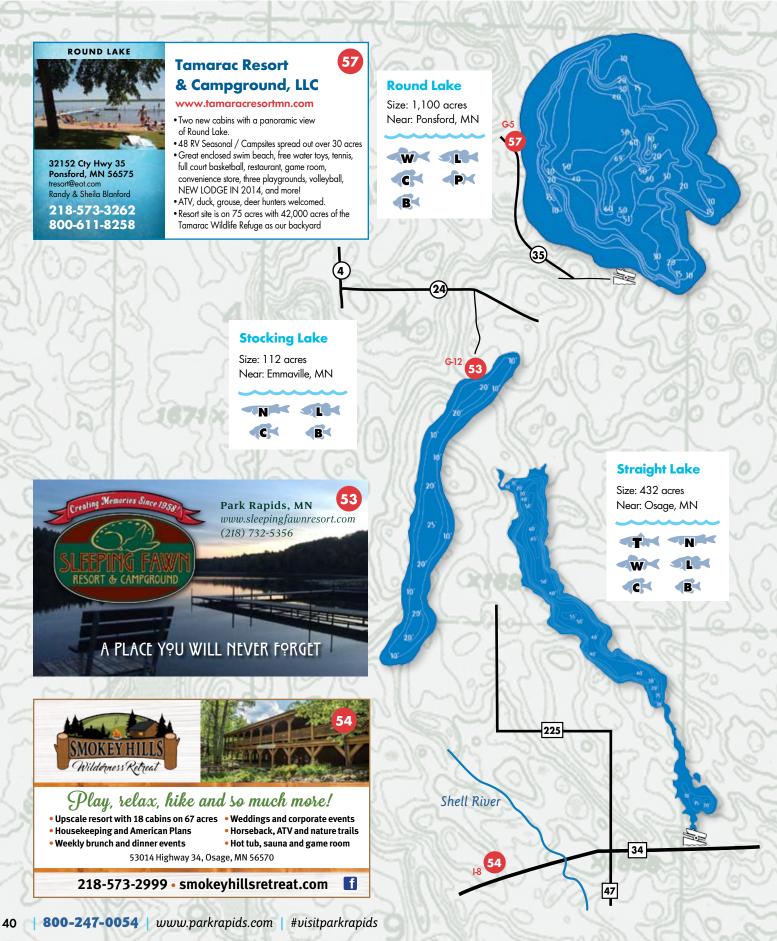

### Park Rapids Area RESORTS & LAKE MAPS

For entertainment purposes only, not a complete list of lakes or fish. Lakes may have more species than those listed. Maps are not intended for navigation.

## Game Fish Species

Use the key below with the lake maps on the following pages to find out the species of game fish that may be available.

G-12 5

Lower Bottle Lake Size: 701 acres Near: Emmaville, MN

226

28

Boulder Lake Size: 360 acres Near: Nevis, MN

21396 Cty 18 Nevis, MN 56467 Sheldon & Mary Schiebe

218-732-5466 800-392-2410

Dorset, MN.