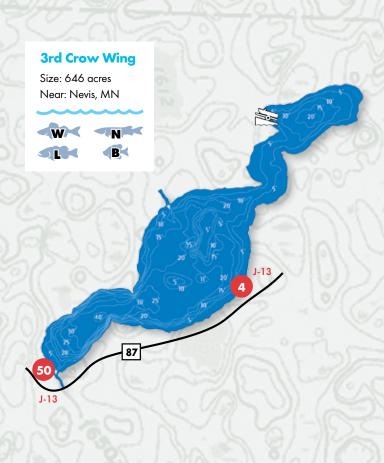

### LAKES Index

 Oth Crow Wing

 Size: 320 acres

 Near: Nevis, MN

 New North

 <td

23608 STATE 87 • NEVIS, MINNESOTA 56467

17 11