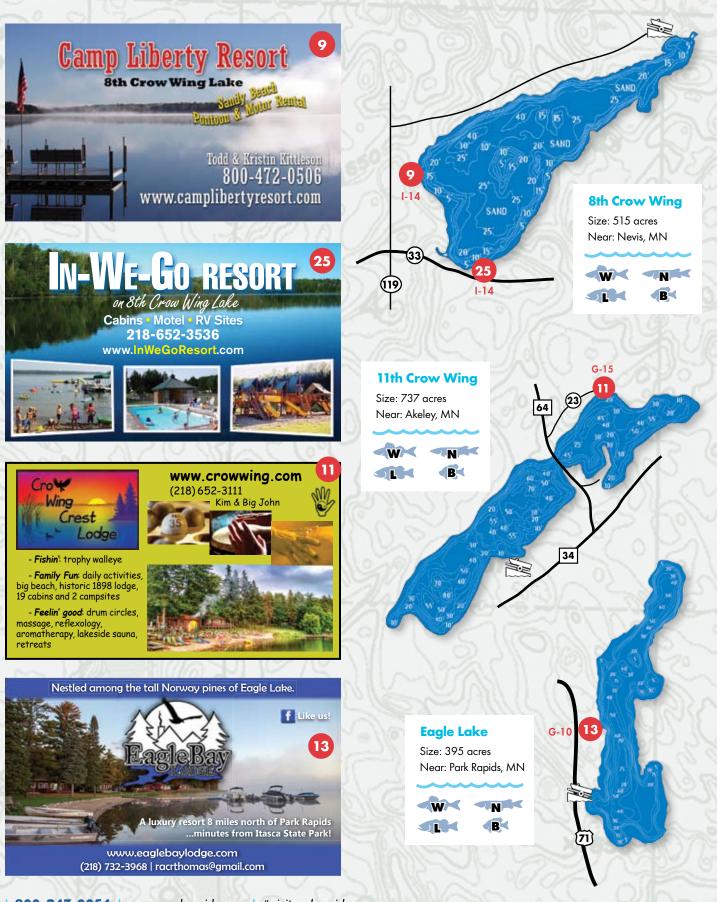

### Park Rapids Area RESORTS & LAKE MAPS

For entertainment purposes only, not a complete list of lakes or fish. Lakes may have more species than those listed. Maps are not intended for navigation.

## Game Fish Species

Use the key below with the lake maps on the following pages to find out the species of game fish that may be available.

### LAKES Index

### LAKES Index

 Oth Crow Wing

 Size: 320 acres

 Near: Nevis, MN

 New North

 <td

23608 STATE 87 • NEVIS, MINNESOTA 56467

17 11

RESORT

Royal Starr Resort Awesome Beach! Amazing Cabins! Happy Guests! 6th Crow Wing Lake, Nevis 56467 relax@royalstarrresort.com 800-822-0701 • Visit us at royalstarrresort.com