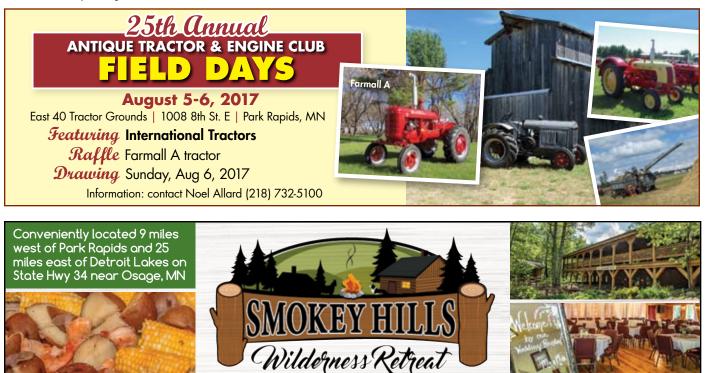

#### 25th Annual Field Days: August 5-6

The Park Rapids Antique Tractor and Engine Club's annual event takes place the first Saturday and Sunday in August. Demonstrations of combining, threshing, tractor

plowing, shingle making, gas engines, lath making, a snow fence making machine and a working sawmill will take place. Visitors also will enjoy displays of horse-related machinery and model tractors, music, a petting zoo, sifting through collectibles, an ice cream stand and other food. Tractor parades and a Saturday tractor pull are highlights and youngsters can sign up for a pedal tractor pull or pinewood tractor derby.