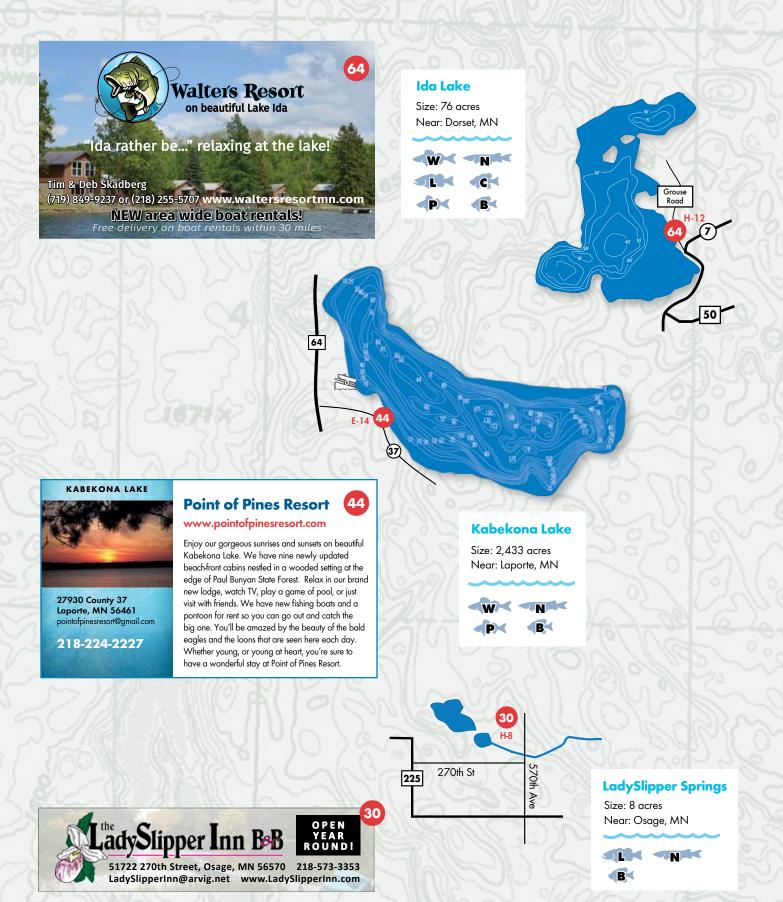

### Park Rapids Area RESORTS & LAKE MAPS

For entertainment purposes only, not a complete list of lakes or fish. Lakes may have more species than those listed. Maps are not intended for navigation.

## Game Fish Species

Use the key below with the lake maps on the following pages to find out the species of game fish that may be available.

#### Ida | Kabekona | Lady Slipper Springs

## LAKES Index