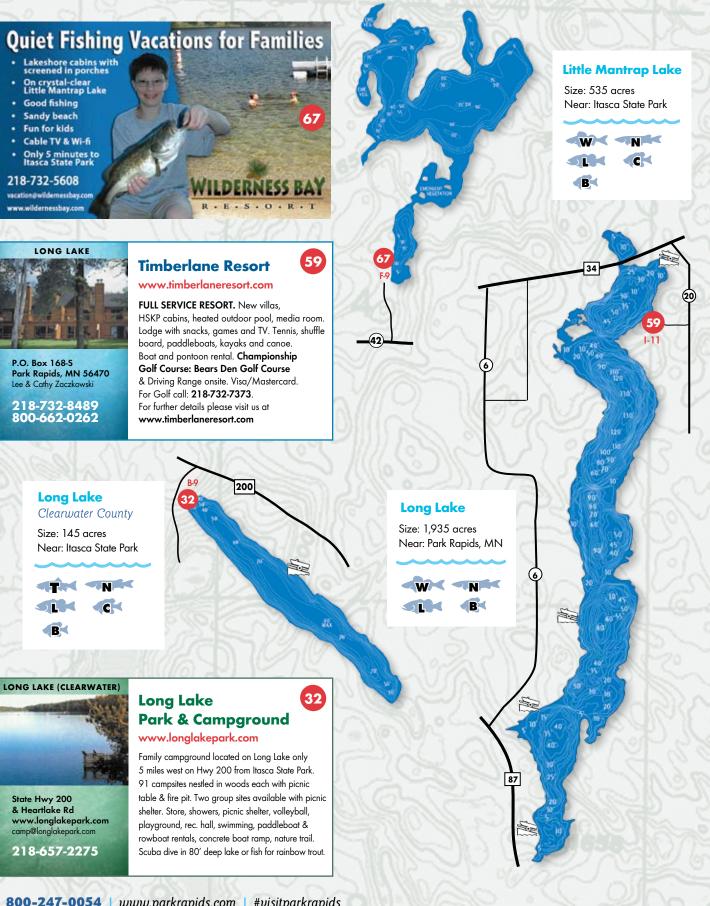

### Park Rapids Area RESORTS & LAKE MAPS

For entertainment purposes only, not a complete list of lakes or fish. Lakes may have more species than those listed. Maps are not intended for navigation.

## Game Fish Species

Use the key below with the lake maps on the following pages to find out the species of game fish that may be available.

## Little Mantrap | Long | Long-Clearwater County

800-247-0054 | www.parkrapids.com | #visitparkrapids 38

Catch a Memory | 39