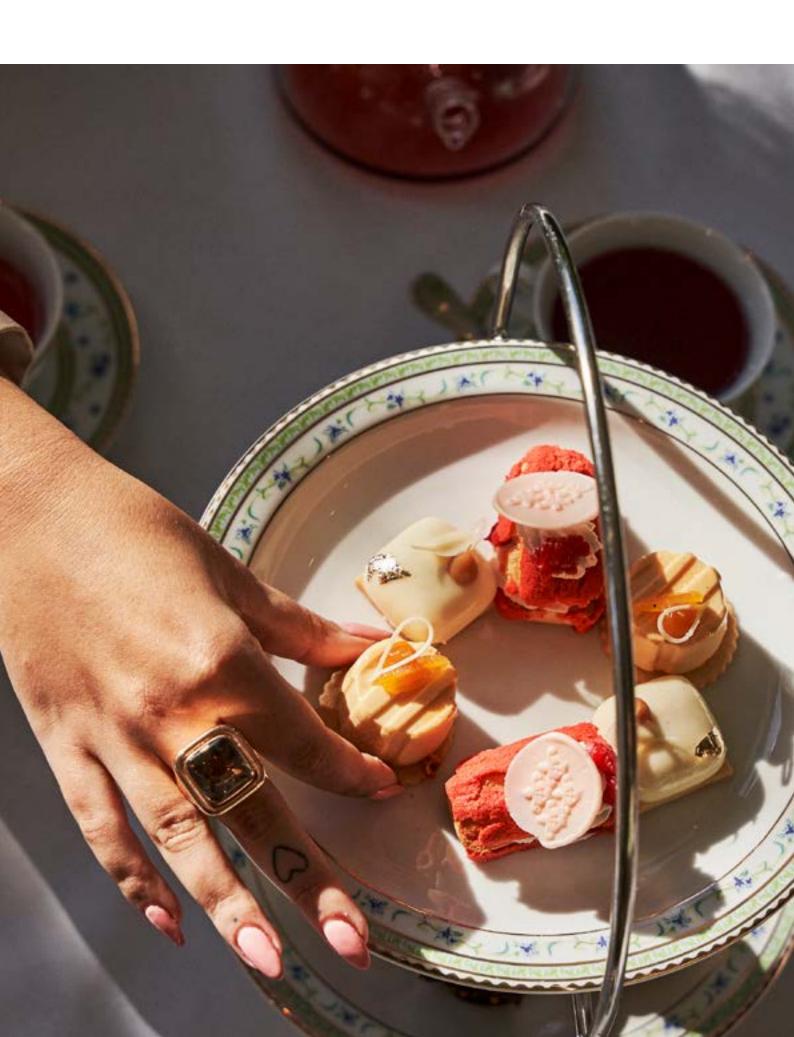

# Afternoon Tea

# CLASSIC AFTERNOON TEA SAMPLE MENU

R745 PER PERSON | MINIMUM OF 12 GUESTS AND MAXIMUM OF 50

## **SANDWICHES AND SAVORY**

Cucumber, fennel and cream cheese on white bread
Macerated tomato, basil and foir de latte on whole wheat bread
House corned beef and grain mustard on brown bread
Open ashed ciabatta, salt hake brandade and salsa verde
Duck liver and truffle parfait, brioche, poached rhubarb
Caponata pastilla, cauliflower puree and toasted sunflower seeds
Spinach tart, whipped feta and pickled onion
Soy cured salmon, charred aubergine rice roll

#### **SWEET**

Vanilla and salted caramel mousse
Raspberry, litchi, rose eclair
Macadamia nut tartlet, spiced chantilly
Rooibos and apricot delice
Chocolate roulade
Butternut mousse, roasted vanilla custard
Scones, fresh cream, jam and cheese Friand