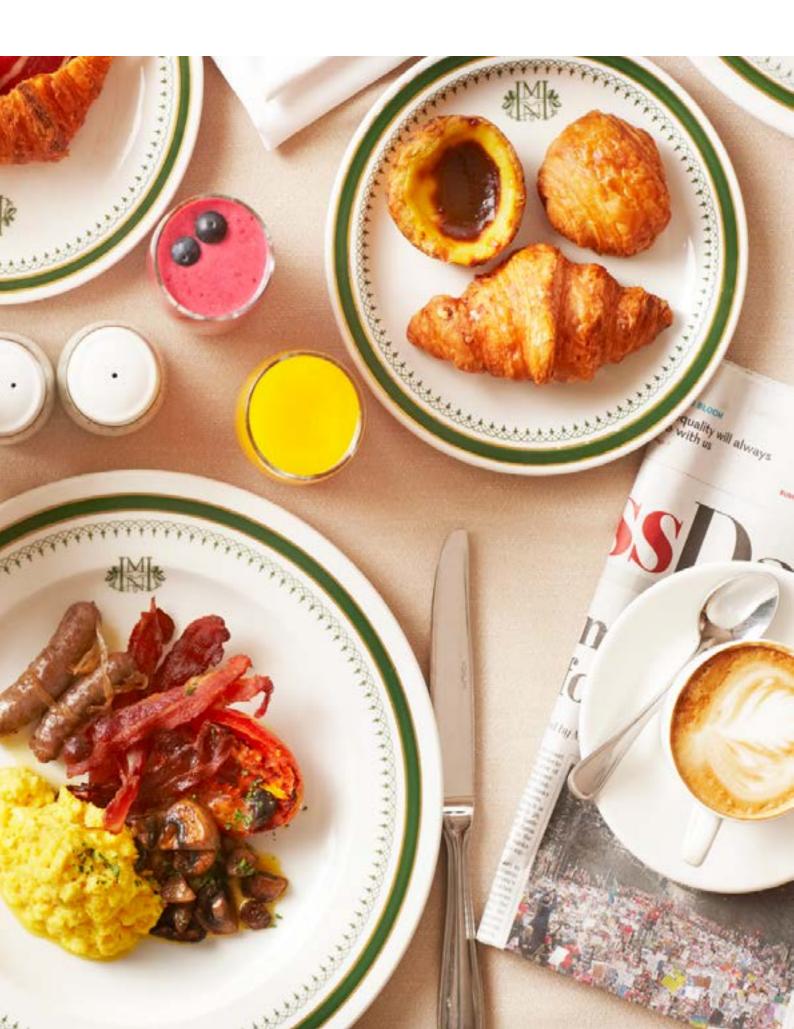

#### ON THE TABLE

Pastry basket consisting of muffins, croissants and Danish pastries with toast (GL, D, E)

Assortment of marmalade, honey and fruit preserves

Fresh fruit juice

Freshly brewed coffee and tea

#### **BAKERY BASKET** (GL, D, E)

Assorted home baked artisan breads, toast, croissants Danish pastries, flap jacks, muffin selection Marmalade, honey, maple syrup, fruit preserves