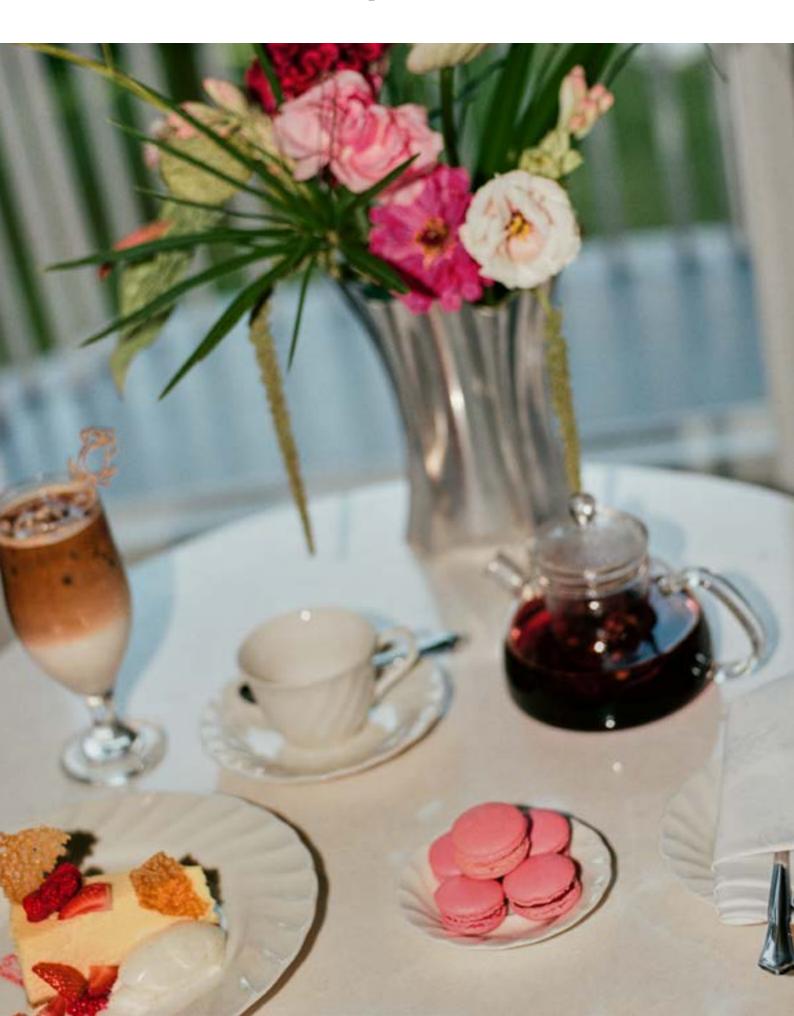

# Afternoon Tea

# CLASSIC AFTERNOON TEA SAMPLE MENU

R745 PER PERSON | MINIMUM OF 12 GUESTS AND MAXIMUM OF 50

## **SANDWICHES AND SAVORY**

Cucumber, fennel and cream cheese on white bread
Macerated tomato, basil and foir de latte on whole wheat bread
House corned beef and grain mustard on brown bread
Open ashed ciabatta, salt hake brandade and salsa verde
Duck liver and truffle parfait, brioche, poached rhubarb
Caponata pastilla, cauliflower puree and toasted sunflower seeds
Spinach tart, whipped feta and pickled onion
Soy cured salmon, charred aubergine rice roll

#### **SWEET**

Vanilla and salted caramel mousse
Raspberry, litchi, rose eclair
Macadamia nut tartlet, spiced chantilly
Rooibos and apricot delice
Chocolate roulade
Butternut mousse, roasted vanilla custard
Scones, fresh cream, jam and cheese Friand