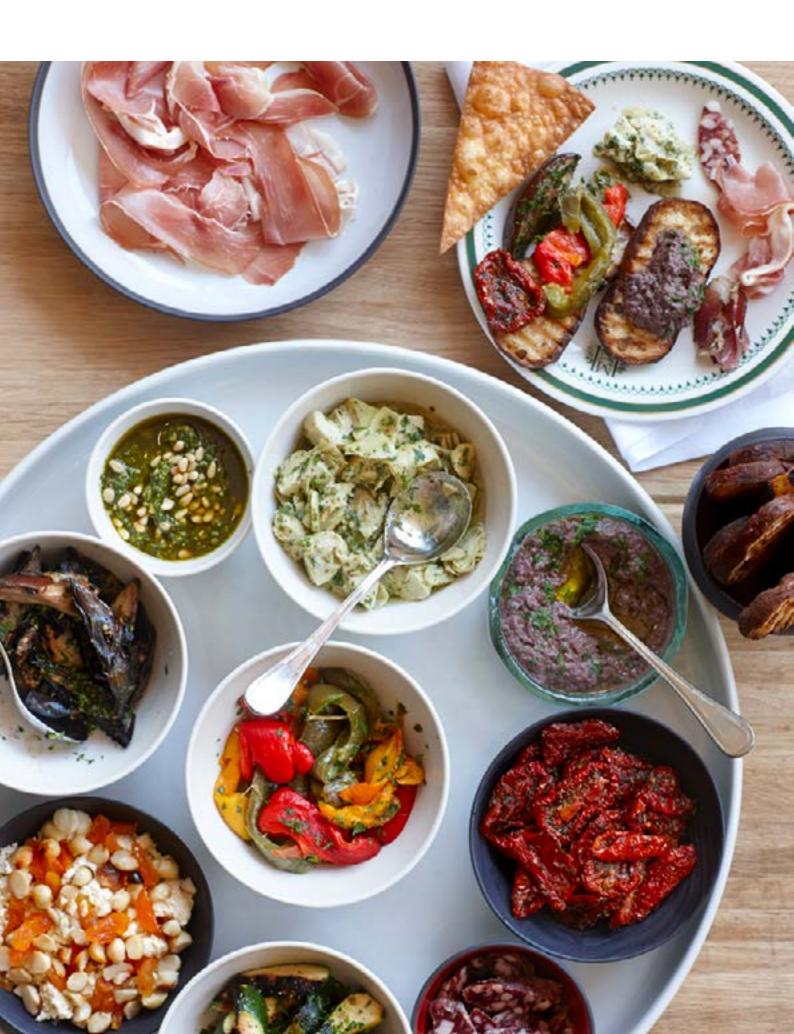

## **DIPS AND SPREADS**

Hummus, tapenade, pesto, herbed cottage cheese (A, D)

Roasted and grilled marinated vegetable selection with tabbouleh, tzatziki, labneh and falafel (A, D)

# A SELECTION OF COLD ITEMS

#### **CROSTINI STATION**

Smoked trout and cream cheese (F, D, GF)

Marinated tomato (GF, V)

Shaved Pastrami (GF)

Shaved hickory ham (GF)

Olive tapenade (A, GF, V)

Masala Roasted chicken (A, D, GF)

Vegetable mini Quiche (GL, D, E)