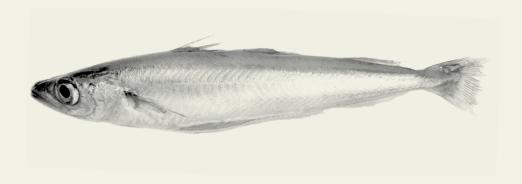

# Blue Whiting

Lat. Micromesistius poutassou.

#### **NUTRITION FACTS**

**CATCHING METHODS** 

Blue Whiting is a tasty white fish from the cod family. It is a rich source of protein and it contains vitamin B12 and selenium.

Trawl