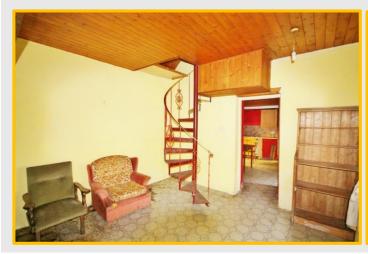

#### **ACCOMMODATION:**

Hall: 1.143m x 4.22m

**Bed 1:** 4.91m x 3.85m

Bathroom: 3.26m x 2.63m w.c bath

**Store Room:** 1.62m x 1.22m

**Sitting Room:** 3.87m x 4.06m with stone fireplace with solid fuel stove.