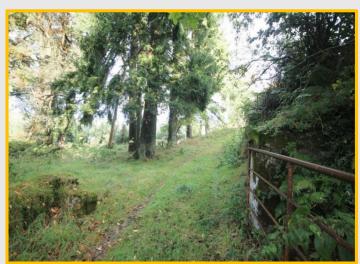

#### **DESCRIPTION:**

The Hollow is idyllically set hidden away in the Wicklow hills, this hide away cottage benefits from total tranquility in the fast paced world we know today. The property consists of a two bedroom old world stone cottage boasting an abundance of charm & character. Surrounded by mature Trees and accessed by an undulating drive overlooking the lands. Adjoined by a stream that can be heard trickling from the exterior of the property. The property is in need of some modernisation.