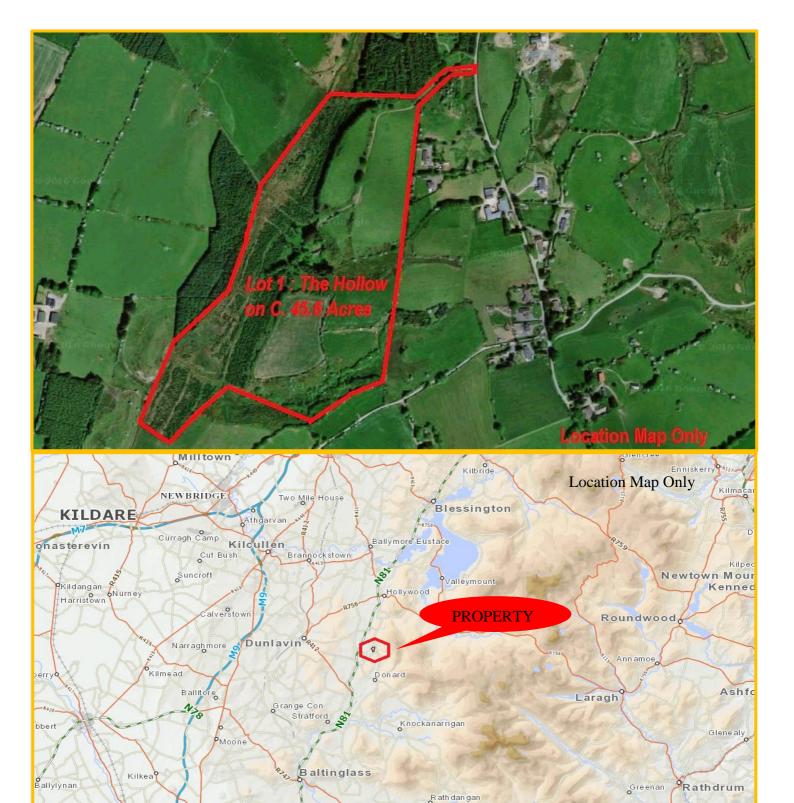

## COTTAGE ON 45.6 ACRES/18.45 HA., THE HOLLOW, KILBAYLET UPPER,

DONARD, CO. WICKLOW.

jpmdoyle.ie

(01) 490 3201

#### LOCATION:

Situated in the beautiful Wicklow Countryside near the picturesque village of Donard in an area of outstanding beauty and nestled into the foothills of the Wicklow Mountains yet within easy commuting distance of Dublin and surrounds. Donard Village offers a host of amenities including shop, pub, school and church with a variety of sporting facilities on your doorstep and many walks close by. The towns of Baltinglass and Blessington are within easy reach. Donard 3.3 km Baltinglass 16 km Dublin 45 km

#### Available in one or two lots:

Lot 1: Cottage on 13.5 Acres / 5.46 Hectares: €169,000

Lot 2: Land C.32.1 Acres / 13 Hectares: €175,000

Lot 3: The Entire Cottage on 45.6 Acres/18.45 Hectares €344,000