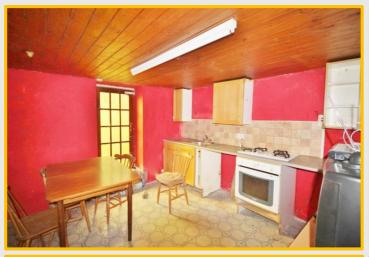

**Kitchen:** 3.69m x 3.77m

**Bed 2:** 3.74m x 3.82m

**VIEWING:** BY APPOINTMENT ONLY

BER: G