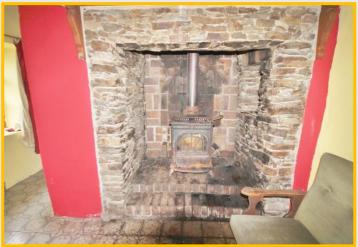

#### **ACCOMMODATION:**

Hall: 1.143m x 4.22m

**Bed 1:** 4.91m x 3.85m

Bathroom: 3.26m x 2.63m w.c bath

**Store Room:** 1.62m x 1.22m

**Sitting Room:** 3.87m x 4.06m with stone fireplace with solid fuel stove.