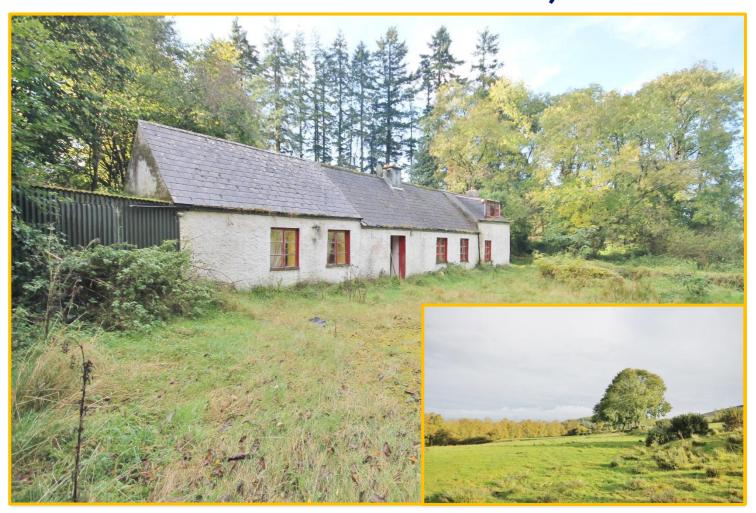

## COTTAGE ON 45.6 ACRES/18.45 HA., THE HOLLOW, KILBAYLET UPPER,

DONARD, CO. WICKLOW.

jpmdoyle.ie

(01) 490 3201

#### LOCATION:

Situated in the beautiful Wicklow Countryside near the picturesque village of Donard in an area of outstanding beauty and nestled into the foothills of the Wicklow Mountains yet within easy commuting distance of Dublin and surrounds. Donard Village offers a host of amenities including shop, pub, school and church with a variety of sporting facilities on your doorstep and many walks close by. The towns of Baltinglass and Blessington are within easy reach. Donard 3.3 km Baltinglass 16 km Dublin 45 km

#### **DESCRIPTION:**

The Hollow is idyllically set hidden away in the Wicklow hills, this hide away cottage benefits from total tranquility in the fast paced world we know today. The property consists of a two bedroom old world stone cottage boasting an abundance of charm & character. Surrounded by mature Trees and accessed by an undulating drive overlooking the lands. Adjoined by a stream that can be heard trickling from the exterior of the property. The property is in need of some modernisation.