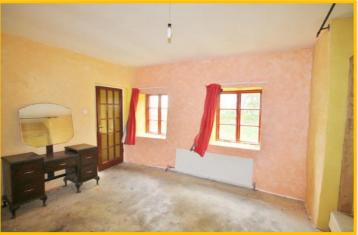

#### **ACCOMMODATION:**

Hall: 1.143m x 4.22m

**Bed 1:** 4.91m x 3.85m

Bathroom: 3.26m x 2.63m w.c bath

**Store Room:** 1.62m x 1.22m

**Sitting Room:** 3.87m x 4.06m with stone fireplace with solid fuel stove.

**Kitchen:** 3.69m x 3.77m

**Bed 2:** 3.74m x 3.82m

**VIEWING:** BY APPOINTMENT ONLY

BER: G