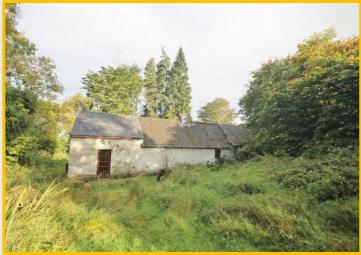

#### **DESCRIPTION:**

The Hollow is idyllically set hidden away in the Wicklow hills, this hide away cottage benefits from total tranquility in the fast paced world we know today. The property consists of a two bedroom old world stone cottage boasting an abundance of charm & character. Surrounded by mature Trees and accessed by an undulating drive overlooking the lands. Adjoined by a stream that can be heard trickling from the exterior of the property. The property is in need of some modernisation.