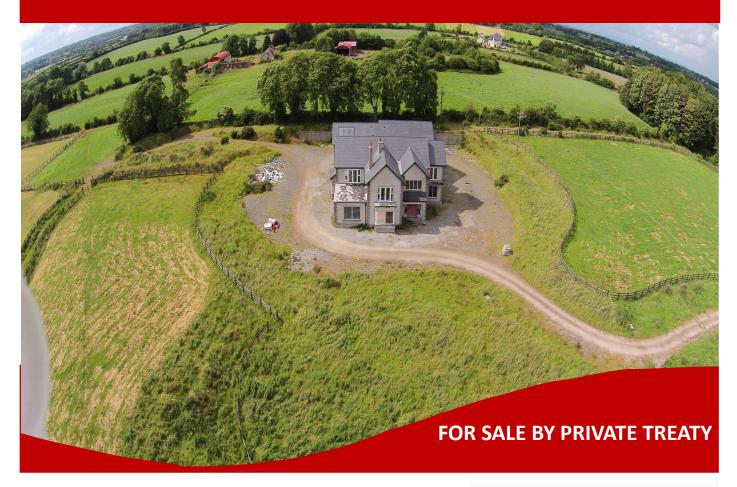

## Ardskeagh, Ballyhea, Charleville, Co. Cork

Country house on 23 Acres Approx. New Build (unfinished).

The property is approached by winding driveway broadening onto a large forecourt with magnificent country views.

Comprising over 6,000sq ft over two floors incorporating double garage.

Located about 2 miles from Charleville off the Buttevant/ Charleville Road.

Lands are presently laid out in pasture.

Architecturally designed. Planning References: 06/5350

Viewings Strictly By Appointment With Joint Agents

DETACHED 6 BED 6,000 sq ft (approx.) Agent: Maurice Cohalan Phone: 087 2555790