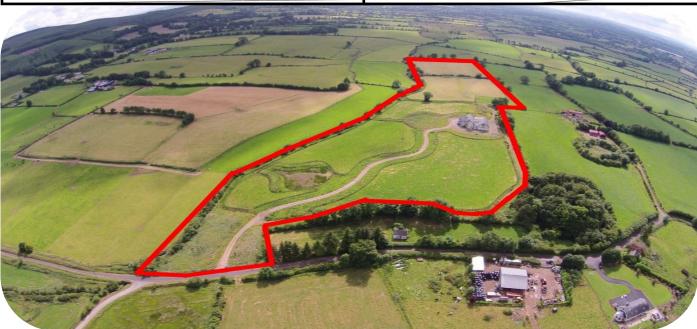

## Ardskeagh, Ballyhea, Charleville, Co. Cork

Country house on 23 Acres Approx. New Build (unfinished).

The property is approached by winding driveway broadening onto a large forecourt with magnificent country views.

Comprising over 6,000sq ft over two floors incorporating double garage.

Located about 2 miles from Charleville off the Buttevant/ Charleville Road.

Lands are presently laid out in pasture.

Architecturally designed. Planning References: 06/5350