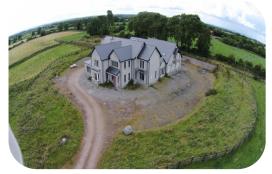

## Ardskeagh, Ballyhea, Charleville, Co. Cork

Country house on 23 Acres Approx. New Build (unfinished).

The property is approached by winding driveway broadening onto a large forecourt with magnificent country views.

Comprising over 6,000sq ft over two floors incorporating double garage.

Located about 2 miles from Charleville off the Buttevant/ Charleville Road.

Lands are presently laid out in pasture.

Architecturally designed. Planning References: 06/5350

Viewings Strictly By Appointment With Joint Agents

DETACHED 6 BED 6,000 sq ft (approx.) Agent: Maurice Cohalan Phone: 087 2555790