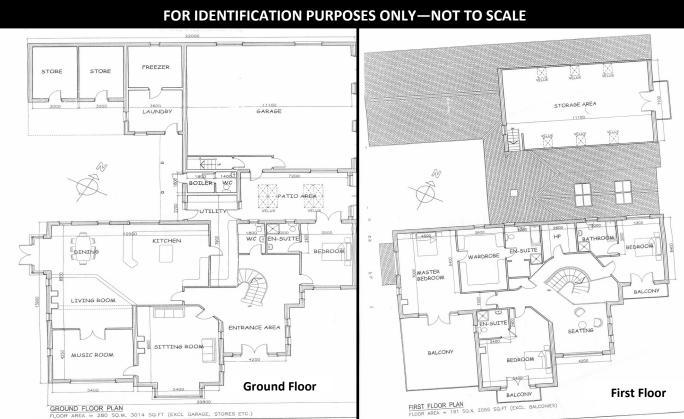

## Accommodation (All Measurements Are Approx. & For Guidance Purposes)

**Entrance Hall** Sitting Room Living Room Kitchen Dining Room Utility Room Guest WC Office Bathroom **Reception Room** Corridor Upstairs Master Bedroom Bedroom 2 Bathroom 3 Bathroom

8.53m x 5.18m (28' x 17') 6.53m x 5.44m (21'5" x 17'10") 6.05m x 5.49m (19'10" x 18') 12.2m x 5.18m (40' x 17') 4.27m x 3.05m (14' x 10') 2.44m x 1.83m (8' x 6') 5.23m x 3.43m (17'2" x 11'3") 2.57m x 2.24m (8'5" x 7'4") 4.98m x 4.2m (16'4" x 13'9") 3.35m x 0.91m (11' x 3')

10.97m x 7.92m (36' x 26') 6.1m x 18 (20' x 18) 66m x 2.6m (12' x 8'6") 3.66m x 2.34m (12' x 7'8") Upstairs access not available, no stairs

| Room 3 | 8.53m x 5.18m (28' x 17') |
|--------|---------------------------|
| Room 4 | 12.2m x 5.18m (40' x 17') |