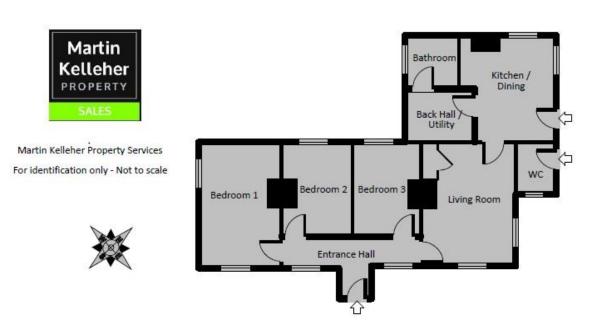

#### Accommodation – c. 72 $m^2$ / 775 $ft^2$

Entrance Hall 5 m x 1 m

Living Room 4.4 m x 3.3 m Bright with double aspects north and east. Open fire with old cast iron fireplace. Fitted closet space.

**Kitchen / Dining Room 3.4 m x 3.6 m** Spacious room with antique style stove. Fitted presses and sink.

Back Hall / Utility 1.7 m x 2.6 m Storage space.

A: Faxbridge Roundabout, Clonakilty, West Cork P: 023-8859111 M: 086-8500967 E: info@martinkelleher.ie www.martinkelleher.ie

Bathroom 1.85 m x 1.8 m Spacious bathroom with wash hand basin, bath and WC.

Bedroom One 3.2 m x 2.4 m Spacious single bedroom.

Bedroom Two 3.2 m x 2.4 m

Double bedroom with open fire and cast iron fireplace.

#### Bedroom Three 4.4 m x 2.8 m

Double bedroom with dual aspect south and east. Timber floor and open fire with cast iron fireplace.

PROPERTY

#### Sheds and outhouses

There are a collection of sheds and outbuildings one of which is lockable and is dry. There is also an externally accessed WC.