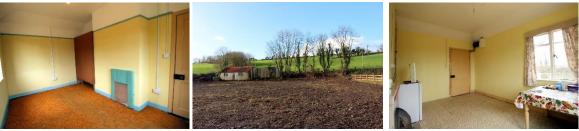

#### Accommodation – c. 72 $m^2$ / 775 $ft^2$

Entrance Hall 5 m x 1 m

Living Room 4.4 m x 3.3 m Bright with double aspects north and east. Open fire with old cast iron fireplace. Fitted closet space.

**Kitchen / Dining Room 3.4 m x 3.6 m** Spacious room with antique style stove. Fitted presses and sink.

Back Hall / Utility 1.7 m x 2.6 m Storage space.

A: Faxbridge Roundabout, Clonakilty, West Cork P: 023-8859111 M: 086-8500967 E: info@martinkelleher.ie www.martinkelleher.ie

Bathroom 1.85 m x 1.8 m Spacious bathroom with wash hand basin, bath and WC.

Bedroom One 3.2 m x 2.4 m Spacious single bedroom.

Bedroom Two 3.2 m x 2.4 m

Double bedroom with open fire and cast iron fireplace.

#### Bedroom Three 4.4 m x 2.8 m

Double bedroom with dual aspect south and east. Timber floor and open fire with cast iron fireplace.

PROPERTY