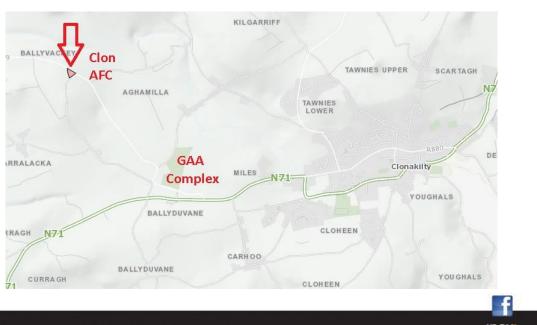

#### Directions

Type Eircode P85 NX99 into smart phone for exact driving directions. Leaving Clonakilty, heading west, on the main N71 Rosscarbery road. Turn right for Dunmanway passing the new GAA complex. The cottage is 1 mile after this opposite the Clonakilty AFC grounds.

**Location Map** 

A: Faxbridge Roundabout, Clonakilty, West Cork P: 023-8859111 M: 086-8500967 E: info@martinkelleher.ie www.martinkelleher.ie

ipavi daft.ie MyHomesie