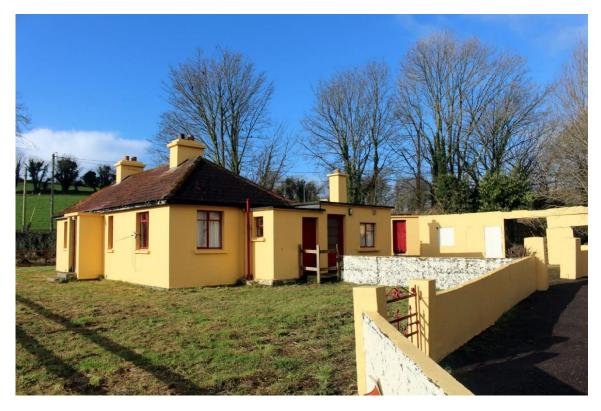

## For Sale – Ballyvackey, Clonakilty P85NX99

Main Points: - 1.14 acres plot of ground with liveable 3 bed bungalow
- 2.5 miles from Clonakilty Town & quiet country setting
- Cottage extends to c 775 ft<sup>2</sup> & includes outbuildings
- Suitable for renovation/extension project
- Private water – Telephone & electricity services adjacent
- The property is being sold as is

### Property Sales, Lettings Property Management Valuations & BER's

This is a rare opportunity to purchase a substantial plot of ground with liveable 3 bed bungalow so close to Clonakilty town only 2.5 miles away. Ballyvackey cottage sits on a fabulous plot of 1.14 acres and has the benefit of a lovely country setting even so close to town amenities. The cottage itself extends to c. 775 ft<sup>2</sup> and has modern wiring, mains water, septic tank and mains telephone adjacent. Internally the house is bright and has great 9ft ceiling headroom and old world features including cast iron fireplaces in most rooms. There are a selection of outbuildings coming with the property.

PROPERTY

Martin Kelleher

This would ideally suit those looking for a renovation/extension project. Considering the large plot size & location this property could have potential for a new dwelling or dwellings but interested parties would have to make their own enquiries as to the chance of getting planning permission. **The property is being sold as is.** 