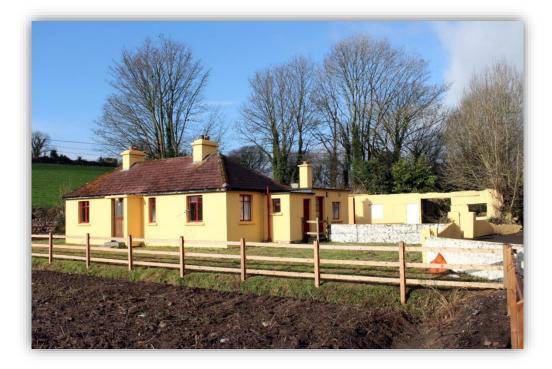

## For Sale – Ballyvackey, Clonakilty P85NX99

Main Points: - 1.14 acres plot of ground with liveable 3 bed bungalow
- 2.5 miles from Clonakilty Town & quiet country setting
- Cottage extends to c 775 ft<sup>2</sup> & includes outbuildings
- Suitable for renovation/extension project
- Private water – Telephone & electricity services adjacent
- The property is being sold as is

### Property Sales, Lettings Property Management Valuations & BER's

This is a rare opportunity to purchase a substantial plot of ground with liveable 3 bed bungalow so close to Clonakilty town only 2.5 miles away. Ballyvackey cottage sits on a fabulous plot of 1.14 acres and has the benefit of a lovely country setting even so close to town amenities. The cottage itself extends to c. 775 ft<sup>2</sup> and has modern wiring, mains water, septic tank and mains telephone adjacent. Internally the house is bright and has great 9ft ceiling headroom and old world features including cast iron fireplaces in most rooms. There are a selection of outbuildings coming with the property.