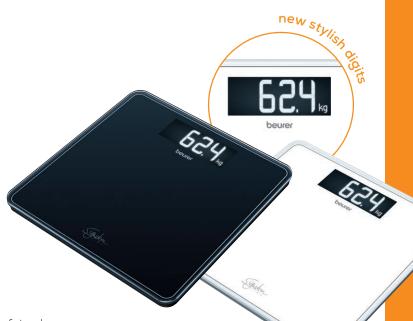

## GS 400 Signature Line Glass bathroom scale

Illuminated XL display

Extra high capacity

Weighing area made from extra strong safety glass (8mm, white version made from super white safety glass)

Large platform: 31 x 31 cm

Modern black display in XL format 44 x 119 mm

Illuminated display for best readability

Digit size: 39 mm

Change over kg/lb/st

Extra high capacity: 200 kg

Graduation: 100 g

Overload indication

Quick-start-technology