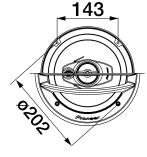

# TS-A2013I

## / Main Specifications

| Max input | Nominal Input | Frequency Response | Sensitivity | Impedance | Size  | Tweeter size |
|-----------|---------------|--------------------|-------------|-----------|-------|--------------|
| 500 W     | 80 W          | 27 Hz to 28 KHz    | 91 dB       | 4Ω        | 20 cm | 17 mm        |