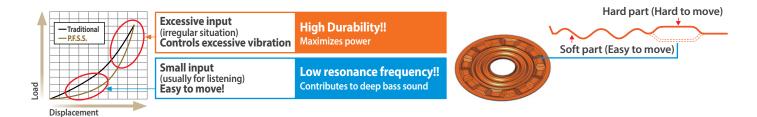

#### **Progressive Flex Suspension System** (P.F.S.S. patented technology, for 6" x 9" models and TS-A1686S)

With exclusive material inherited from Pioneer's high-end PRS Series, this system realizes ideal sound reproduction. At a small input, its soft part makes movement smooth and reproduces clear sound and at excessive input, its hard part controls excessive vibration and prevents movement error.