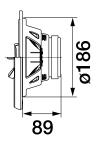

ent smooth and reproduces clear sound and at excessive input, its hard part controls excessive vibration and prevents movement error.



### **Cut View**

#### **Increased Max Power**

Max music power resulting from the combination of optimized parts (indicated by red letters on the diagram below) exceeds the power of the previous A Series models. Note: The following explanations are not for TS-A2013i and TS-A2503i.

**Tweeter with Direct Drive Diaphragm** 







## / Main Specifications

| Max input | Nominal Input | Frequency Response | Sensitivity | Impedance | Size  | Tweeter size |
|-----------|---------------|--------------------|-------------|-----------|-------|--------------|
| 500 W     | 80 W          | 27 Hz to 28 KHz    | 91 dB       | 4Ω        | 20 cm | 17 mm        |







For more information please visit **WWW.pioneer-mea.com** 

Year of Release: 2016

8

Pioneer, Gulf Free Zone Dubai, U.A.E. Tel: +971 4 8815756, Fax 8816414 Email: support@pioneer-uae.com www.pioneer-mea.com

Corporate web : www.pioneer.jp

Copyright Info: ©2016 Pioneer MEA. All Rights Reserved. Reproduction in whole or in part without written permission is prohibited. Design, Features and Specifications are subject to change without notice.