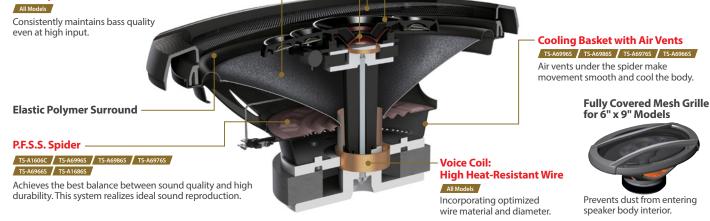

### Key ffSelling Point

- Deeper bass and clearer high frequencies sound reproduction is realized with higher dynamic range for greater listening experiences.
- With the balanced combination of the parts, higher power handling ability is realized for more impactful sound and vibrant music playback (Max Power increased for TS-A1676S and 6" x 9" models).
- High-quality appearance and universal design enhance the vehicle interior. High durability can withstand even severe use (fully covered mesh grille included for 6" x 9" models).

#### **Progressive Flex Suspension System** (P.F.S.S. patented technology, for 6" x 9" models and TS-A1686S)

With exclusive material inherited from Pioneer's high-end PRS Series, this system realizes ideal sound reproduction. At a small input, its soft part makes movement smooth and reproduces clear sound and at excessive input, its hard part controls excessive vibration and prevents movement error.

### **Cut View**