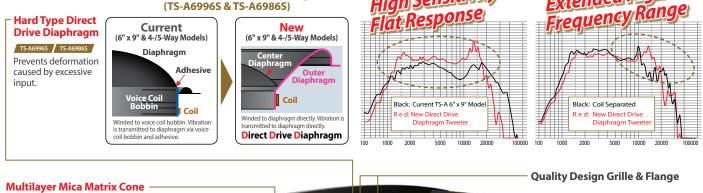

#### **Increased Max Power**

Max music power resulting from the combination of optimized parts (indicated by red letters on the diagram below) exceeds the power of the previous A Series models. Note: The following explanations are not for TS-A2013i and TS-A2503i.

**Tweeter with Direct Drive Diaphragm** 