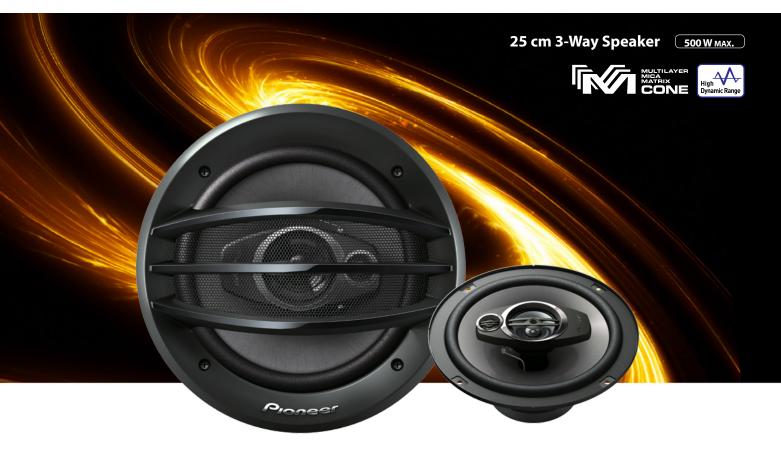

# TS-A2013I

## / Main Specifications

| Max input | Nominal Input | Frequency Response | Sensitivity | Impedance | Size  | Tweeter size |
|-----------|---------------|--------------------|-------------|-----------|-------|--------------|
| 500 W     | 80 W          | 27 Hz to 28 KHz    | 91 dB       | 4Ω        | 20 cm | 17 mm        |