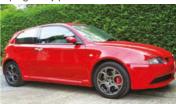

Alfa Giulia V6 Biturbo Quadrifoglio
Red Calipers, carbon fibre steering
wheel inserts, 2108 miles.
Price: £63.975 £57.995

Alfa Romeo 159 V6 Jts Lusso 69,799 miles. Black with tan leather upholstery Very good service history. Price: £8,995