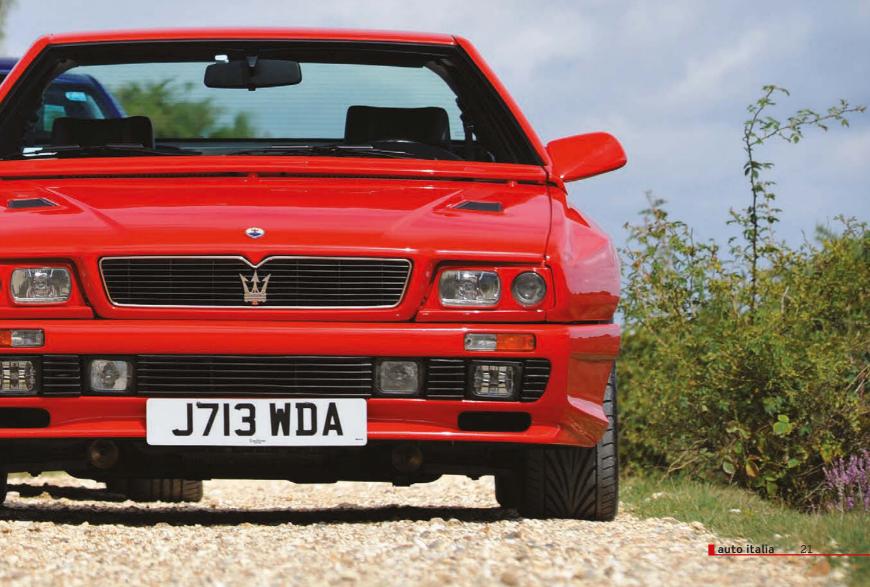

### MASERATI SHAMAL: THE BRUTE

A Biturbo with brawn? That's just one aspect of Maserati's most extreme model of the 1990s – well, actually 1980s, since it was unveiled in December 1989, just before De Tomaso relinquished control of Maserati to Fiat. Extreme rarity is another aspect: in its six-year production life, a grand total of just 369 Shamals were made.

When you meet the Maser, it broods at you, its aggression barely contained. The original Biturbo shape is just discernible under massively fattened arches, 1980s side skirts and none-too-subtle slabs of bumpers. To me, it looks like the love-child of a Coke bottle and Kryten from *Red Dwarf*. Details collide in a kaleidoscopic frenzy: Gandini's signature slanted rear wheelarch profile; the bold black B-pillars; the banks of eight lights up front; the bonnet's purposeful cooling vents; and the extraordinary spoiler at the base of the windscreen (to deflect air and water from the wipers).

Overall, then, the Shamal is a real driver's car. This exquisite left-hooker example feels superbly tight, with just 40,310km on the clock and a concours trophy in the cabinet from the Maserati Owners' Club. If you're interested, it's for sale at £69,995 via Emblem Sports Cars