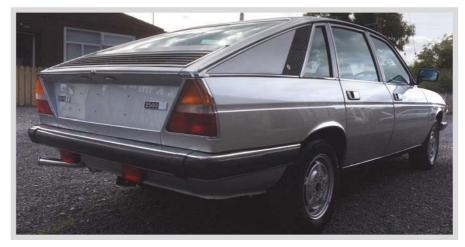

motorsport credibility it hasn't always enjoyed.

The SVJ's immediate predecessor, the Aventador SV, did the same job. And while it didn't break any records, it did duck under the 7min barrier, one of only three cars to do so at that time, thanks to a combination of reduced weight, stickier rubber and generous helpings of extra power and downforce. It's the kind of car you drive and wonder how it could go