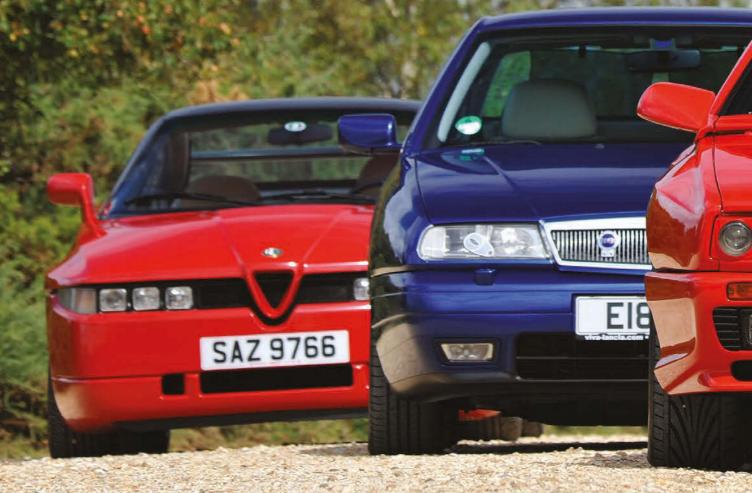

Monstrous wing dominates rear end; it has clever holes to channel airflow at speed

Hit by an ugly stick? Maybe. But there's beauty in this trio of beasts. From the brutal energy of Maserati's Shamal, through the monstrous Alfa SZ to Lancia's quirky Kappa Coupe, Italian style doesn't have to be delicate to have appeal

Story by Chris Rees Photography by Michael Ward

eauty, they say, is in the eye of the beholder. If so, then ugliness is, too. The trio of cars we've gathered here have variously been beheld as misshapen, awkward, monstrous and brutal to the point of hideous. In Italy, they even called one of them *Il Mostro* – the monster.

Yet I'm here to argue that not only is their very ugliness an essential part of their appeal, but they also have a captivating inner beauty. All three have a peculiarly individual charm that goes beyond aesthetics.

After all, it's not as if these cars are ugly by accident. There is method in their apparent design madness. The stylists of each are stellar creators. The Maserati Shamal was designed by Marcello Gandini (who did the Lamborghini Miura and Countach), the Alfa Romeo SZ by Robert Opron (Citroen SM, Renault Fuego) and the Lancia Kappa Coupe by Enrico Fumia (Alfa 164, Alfa GTV/Spider 916).