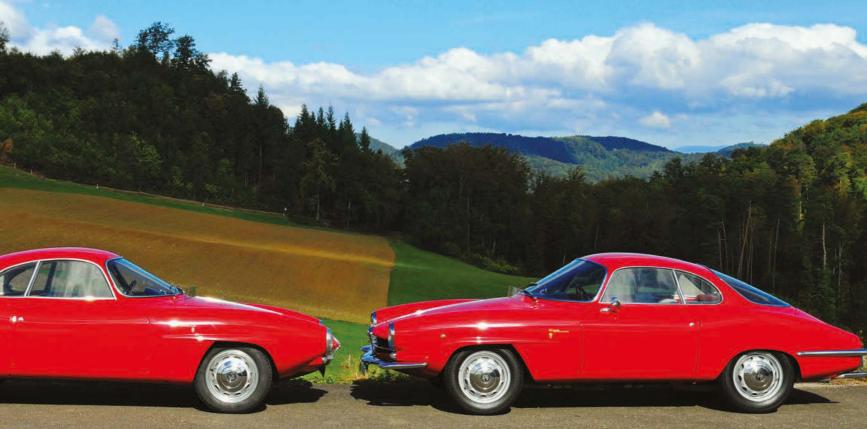

transparent bug-deflecting aero screen was mounted on the bonnet just ahead of the driver.

When the Sprint Speciale was finally launched on 24 June 1959 at Monza, further alterations were visible. The rear lights were now arranged vertically, five slots appeared in the bonnet to reduce pressure and help cooling, and the interior furnishings were more comfortable. The first production cars went under the generic title of 'low-nose' 750 SS. And we've been lucky enough to bring together one of these early cars, along with an example of a later SS (by which time several changes had been made to the model).

Although Sprint Speciales were used in competition, they raced far less frequently than SVZs. There were some notable results nevertheless, such as Riolo/Federico coming 13th overall and winning the 13oocc class in the 1960 Targa Florio (beating an SVZ!). At the later Nürburgring 1000km race, Stangl and Degner finished second in the 13oocc class. Despite this, it was clear that for the best results you needed an SVZ, so Alfa rethought the future of the SS. It decided to relaunch it as a top-of-the-range coupe, modifying many details to achieve this. Aluminium was retained only for the bonnet and bootlid, glass replaced Plexiglas and the nose was raised by 70mm.

We were lucky enough to find two SS cars, one from each of the first two production runs and, possibly for the first time in print, compare them together. From the front, the earlier car is easily identified by its 'droop snoot' nose, looking almost like an anteater, with the Alfa Romeo grille and badge seemingly perched on the tip. In comparison, the later car has a raised and softened look, with a slim bumper for protection. Note