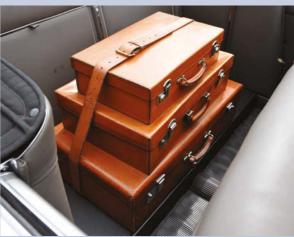

It's still as spick and span as you could wish for, and a joy to behold. Overall, the cabriolet's lines are pleasingly clean and uncluttered from every angle. The extra four inches of wheelbase compared to the B10 saloon are clearly evident in side profile. Given the amount of legroom this provides in the back, you do wonder why the two rear seats are of the 'occasional' variety, with meagre fold-down squabs revealing non-existent backrests – there's easily room for two comfy armchairs back there. But two people would not go short of luggage space, as this car's suite of suitcases clearly demonstrates – they weren't even in the boot.