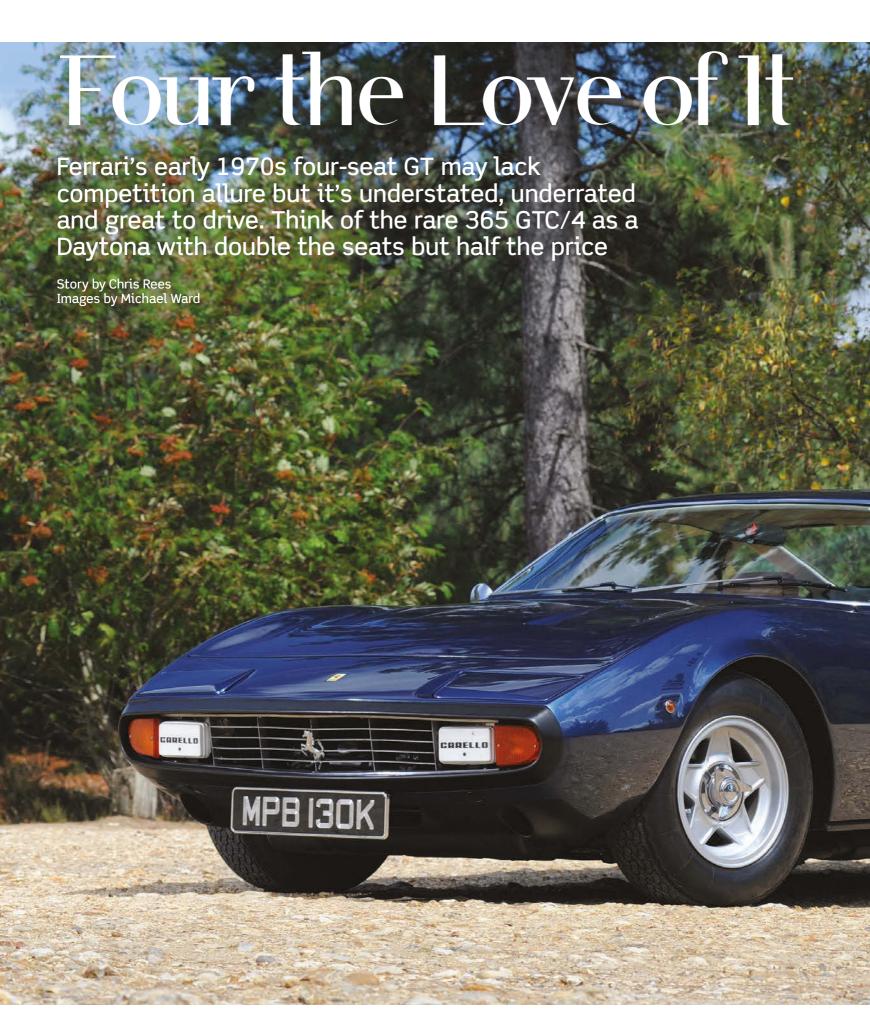

#### **FEATURES**

- **LAMBORGHINI AVENTADOR SVJ**On track in the purest Lamborghini of all
- 20 MASERATI SHAMAL V ALFA SZ V LANCIA K COUPE Triple test of ugly ducklings with inner beauty
- **28** ALFA ROMEO GIULIETTA SPRINT SPECIALE World-first twin test of Alfa's SS aero coupe
- **34 LANCIA AURELIA B50 CABRIOLET FARINA**70-year old reminder of Lancia's halcyon days
- **40 INTERVIEW: GIORGETTO GIUGIARO AT 80**Design maestro's decisive decades
- **48** FERRARI 365 GTC/4
  Driving the 'half-price' Daytona 2+2
- Driving the 'half-price' Daytona 2+2
  56 FERRARI 348
- The unfairly maligned 348 in road and race form

# Shaped by the Wind

Scaglione's wind-cheating Alfa SS was designed to win races, but it eventually ended up being marketed as a luxury sports coupe. We compare a very early 750 example with a later 101, and come away utterly charmed

Story & images by Peter Collins

ranco Scaglione was a truly remarkable man, even by the lofty standards of Italian car designers. From drawings for Lancia Aurelias for Carrozzeria Balbo in 1951 to the Intermeccanica Indra of 1972, he stunned the world with his creations. And let's not forget his immortal Alfa Romeo Tipo 33 Stradale, which has every right to be described as the most beautiful car in the world.