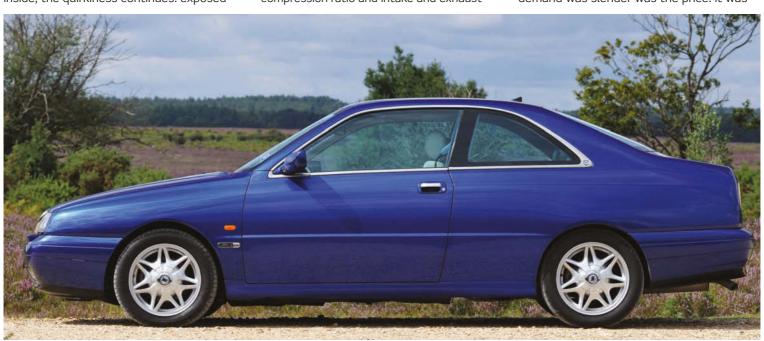

### LANCIA KAPPA COUPE: UGLY DUCKLING

Quirky. Attention-grabbing. Full of character. The Lancia Kappa Coupe is all of these things. Few would argue, however, that it is a masterpiece of elegance. Lancia described it, at launch, as having "sophisticated understatement and great character" comparable to the Flaminia Coupe and Gamma Coupe. Er, really Lancia?

There's something distinctly 'off' about the proportions; wheelbase too pinched for the car's height, overhangs too falollopy. The frameless doors look nice but the rear window's being flanked by two 'tail fins' – a supposed reference to the Flaminia Coupe – doesn't work terribly well.

But it sure has charm. And significance, because this was the last coupe Lancia ever made. Designed in-house by Centro Stile Lancia, it debuted at the 1996 Turin Show, although it didn't reach market until April 1997. It was dropped in March 2000 because the plain fact was, it was a sales flop. Lancia's forecast of 3000 units a year proved wildly optimistic: in the end only 3263 coupes were made in three years.

Aesthetics aside, the main reason why demand was slender was the price. It was

built by Maggiora – at the same factory that made the Delta integrale and Fiat Barchetta – and was essentially a handmade car, which bumped up the price to luxury levels (although not in the UK, where it was never sold).

The front end, right up to the windscreen, is identical to the Kappa saloon's, but it's entirely different from there backwards. The coupe's shape is kiboshed by its compact wheelbase (120mm shorter than the saloon's). Lancia tried to make amends with a wider rear track but to little avail. The rear lights, by the way, are taken direct from the 1990s Delta (the one we never got in the UK), albeit divided by a chrome strip.

The engine range was interesting. The fivecylinder 20V of 'our' Kappa – one of only 837 built with this powerplant – comes straight from the Fiat Stilo Abarth. This 2.4-litre fivepot has decent flexibility for a non-turbo engine, with a smooth torque curve at relatively low rpm and a peak of 175hp, as well as a very charismatic soundtrack.

If you wanted more power, you could choose a 205hp 2.0 four-cylinder turbo (top speed 146mph, 0-62mph in 7.3 seconds), which was superseded in 1998 by the 220hp Fiat Coupe 20V Turbo five-cylinder lump. For more relaxed touring, the best choice was a detuned Alfa Busso 3.0 V6 (204hp, 137mph, 0-62 in 9.8 seconds), which in the Kappa was only ever offered with automatic transmission. As for the five-speed manual gearbox fitted to 'our' car, this works well, even if has a rather long and rubbery action.