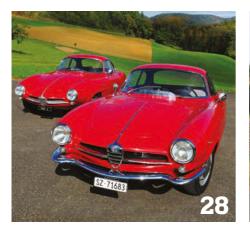

# Shaped by the Wind

Scaglione's wind-cheating Alfa SS was designed to win races, but it eventually ended up being marketed as a luxury sports coupe. We compare a very early 750 example with a later 101, and come away utterly charmed

transparent bug-deflecting aero screen was mounted on the bonnet just ahead of the driver.

When the Sprint Speciale was finally launched on 24 June 1959 at Monza, further alterations were visible. The rear lights were now arranged vertically, five slots appeared in the bonnet to reduce pressure and help cooling, and the interior furnishings were more comfortable. The first production cars went under the generic title of 'low-nose' 750 SS. And we've been lucky enough to bring together one of these early cars, along with an example of a later SS (by which time several changes had been made to the model).

We were lucky enough to find two SS cars, one from each of the first two production runs and, possibly for the first time in print, compare them together. From the front, the earlier car is easily identified by its 'droop snoot' nose, looking almost like an anteater, with the Alfa Romeo grille and badge seemingly perched on the tip. In comparison, the later car has a raised and softened look, with a slim bumper for protection. Note

the bug deflectors at the back of both bonnets. At the tail end of the later car, the bootlid extends to, and includes, the edge of the rear bodyline. In addition, the dainty bumperettes of 'DNW' are supplemented by a full-width bumper that hugs the lower bodyline, and has reflectors in each outer corner.