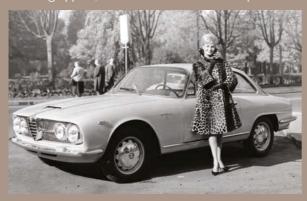

# Shaped by the Wind

Scaglione's wind-cheating Alfa SS was designed to win races, but it eventually ended up being marketed as a luxury sports coupe. We compare a very early 750 example with a later 101, and come away utterly charmed

Story & images by Peter Collins

ranco Scaglione was a truly remarkable man, even by the lofty standards of Italian car designers. From drawings for Lancia Aurelias for Carrozzeria Balbo in 1951 to the Intermeccanica Indra of 1972, he stunned the world with his creations. And let's not forget his immortal Alfa Romeo Tipo 33 Stradale, which has every right to be described as the most beautiful car in the world.

So before we take a detailed look at the two Alfa Romeo Giulietta

Sprint Speciales on these pages, it's worth assessing the impact of Scaglione on the design world. It was Scaglione who was arguably responsible for setting the design baselines for all the big three Turinese *carrozzerie* in the late 20th century, namely Pininfarina, Bertone and Italdesign.

transparent bug-deflecting aero screen was mounted on the bonnet just ahead of the driver.

When the Sprint Speciale was finally launched on 24 June 1959 at Monza, further alterations were visible. The rear lights were now arranged vertically, five slots appeared in the bonnet to reduce pressure and help cooling, and the interior furnishings were more comfortable. The first production cars went under the generic title of 'low-nose' 750 SS. And we've been lucky enough to bring together one of these early cars, along with an example of a later SS (by which time several changes had been made to the model).

We were lucky enough to find two SS cars, one from each of the first two production runs and, possibly for the first time in print, compare them together. From the front, the earlier car is easily identified by its 'droop snoot' nose, looking almost like an anteater, with the Alfa Romeo grille and badge seemingly perched on the tip. In comparison, the later car has a raised and softened look, with a slim bumper for protection. Note