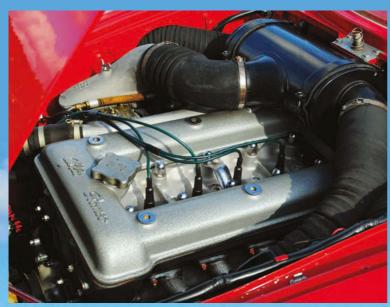

### MASERATI SHAMAL: THE BRUTE

A Biturbo with brawn? That's just one aspect of Maserati's most extreme model of the 1990s – well, actually 1980s, since it was unveiled in December 1989, just before De Tomaso relinquished control of Maserati to Fiat. Extreme rarity is another aspect: in its six-year production life, a grand total of just 369 Shamals were made.

When you meet the Maser, it broods at you, its aggression barely contained. The original Biturbo shape is just discernible under massively fattened arches, 1980s side skirts and none-too-subtle slabs of bumpers. To me, it looks like the love-child of a Coke bottle and Kryten from *Red Dwarf*. Details collide in a kaleidoscopic frenzy: Gandini's signature slanted rear wheelarch profile; the bold black B-pillars; the banks of eight lights up front; the bonnet's purposeful cooling vents; and the extraordinary spoiler at the base of the windscreen (to deflect air and water from the wipers).

The 'brawn' aspect continues under the bonnet, with an all-aluminium V8 engine with twin IHI turbochargers – basically the engine

that would eventually make it into the 3200 GT. Fire it up and you know you're in for a blast. This was a very quick car by 1990s standards, and it still is: 0-62 mph in 5.3 seconds and 170mph tops. Having two turbochargers ensures the torque curve is beefily linear; or at least, it is once it's on boost. The first turbo kicks in above 2500rpm, merging seamlessly with the second one to become stronger and stronger as the revs rise. Peak torque has already arrived at 280orpm, but you're seduced to explore the upper ranges where the boost and noise are phenomenal. Objectively, there's no point blitzing the 6500rpm limiter but it's intoxicating to hear the low-rpm growl give way to a full symphony of whistling turbos and chattering wastegates.