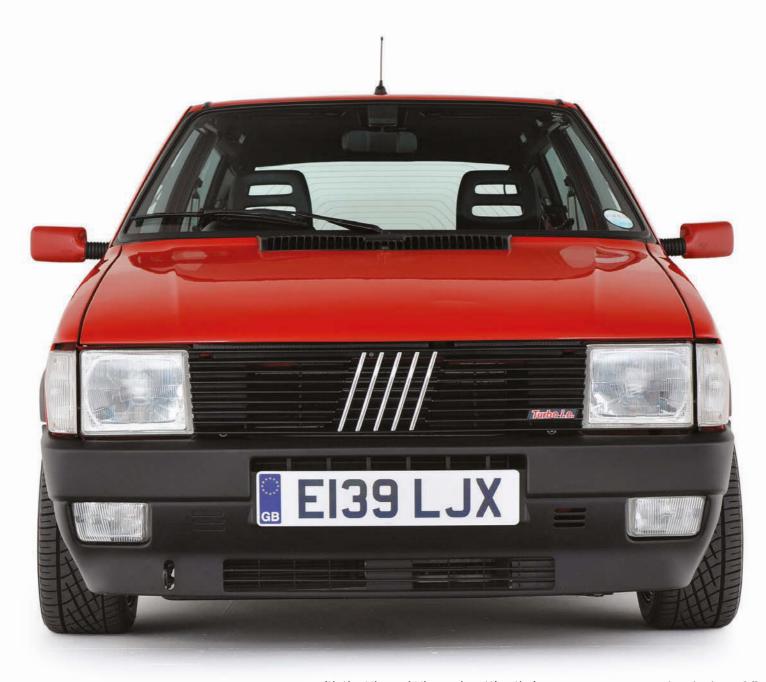

Story by Chris Chilton

mong Lamborghini enthusiasts, the SV or 'Super Veloce' badge is about the most coveted. But there's another badge, used even more sparingly - only a handful of times over the years - that really gets Lambo fans' juices flowing, and it's back on the latest and greatest version of the Aventador. The name is Jota.

Which might help take the sting out of the numbers you're looking at to get behind the wheel of its namesake, the Aventador SVJ. It costs a cool £350,000, but Lamborghini reckons it could sell every one of the goo it plans to build and then some. Climb behind the wheel and whip all 750 horses into a frenzy and you can see why. The naturally-aspirated V12 SVJ sounds obscenely good, and responds instantly to the throttle, two traits that are becoming less of a given in the modern turbocharged landscape.