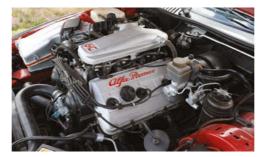

The 3.o-litre Busso V6 is a thing of glory. It's not super-powerful, though, despite Alfa uprating the fuel injection, camshaft timing, compression ratio and intake and exhaust

manifolds. The result is 210hp; modern diesels have more grunt. But the exhaust note is glorious, helped in this case by a one-off system which has muscular oomph at the low end and a searingly sparkling top.