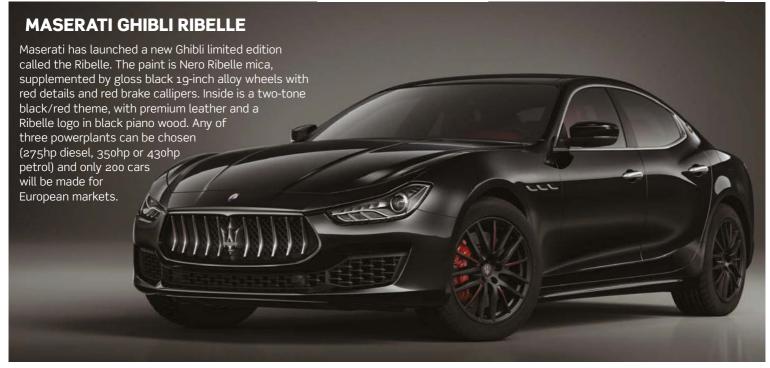

### **ALFA'S NEW 'NERO' BLACK EDITIONS**

Ifa Romeo has launched three new Nero Edizione ('Black Edition') models – Giulia, Stelvio and Giulietta – all treated to high-tech extras and dark glossy details.

The Giulia and Stelvio Nero Edizione are based on the Super trim level and include a dark glossy front grille insert, mirror caps and exhaust tips, plus burnished rear badges. Gloss black window surrounds, dark tinted rear windows and bi-xenon headlamps also feature.

The Giulia has 18-inch dark alloy wheels, the Stelvio 20-inch alloys and gloss black roof bars. Both cars add aluminium kick plates, sports pedals and footrests. The Giulia version is only offered in 2.0-litre 200hp petrol form, priced at £34,990. The Stelvio can be either 200hp petrol (£40,090) or 190hp diesel (£41,290).

The Giulietta Nero Edizione has dark glossy grille, mirror caps, door handles, foglight bezels, exhaust pipe and badging. Tinted rear windows, side skirts, sports rear bumpers and dark interior headlining are complemented by 18-inch dark gloss alloy wheels. You also get a Tech Pack as standard. The Giulietta Nero Edizione is available as either a 1.4-litre 120hp petrol (£23,270) or 1.6-litre 120hp diesel (£24,700).