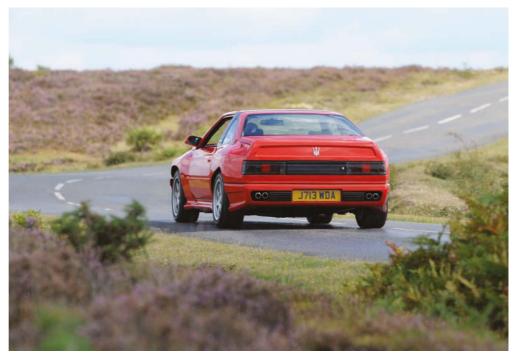

### MASERATI SHAMAL: THE BRUTE

A Biturbo with brawn? That's just one aspect of Maserati's most extreme model of the 1990s – well, actually 1980s, since it was unveiled in December 1989, just before De Tomaso relinquished control of Maserati to Fiat. Extreme rarity is another aspect: in its six-year production life, a grand total of just 369 Shamals were made.

When you meet the Maser, it broods at you, its aggression barely contained. The original Biturbo shape is just discernible under massively fattened arches, 1980s side skirts and none-too-subtle slabs of bumpers. To me, it looks like the love-child of a Coke bottle and Kryten from *Red Dwarf*. Details collide in a kaleidoscopic frenzy: Gandini's signature slanted rear wheelarch profile; the bold black B-pillars; the banks of eight lights up front; the bonnet's purposeful cooling vents; and the extraordinary spoiler at the base of the windscreen (to deflect air and water from the wipers).

Overall, then, the Shamal is a real driver's car. This exquisite left-hooker example feels superbly tight, with just 40,310km on the clock and a concours trophy in the cabinet from the Maserati Owners' Club. If you're interested, it's for sale at £69,995 via Emblem Sports Cars