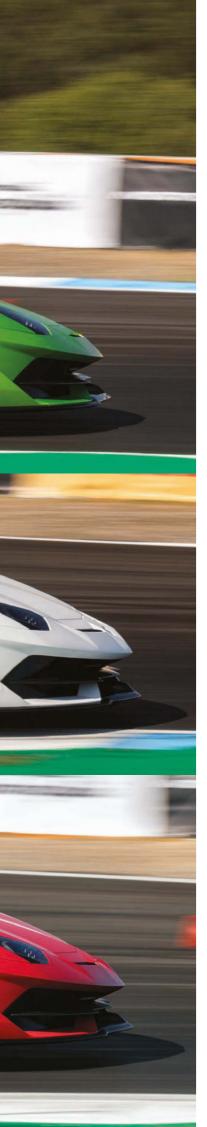

# HOT TO JOTA

A full 770hp of V12 grunt, clever aero tweaks and a track-focused spec make Lambo's new Aventador 'Jota' SVJ a truly extreme tool. Possibly the purest Lamborghini you can buy, we take the SVJ for a spin around Estoril circuit

Which might help take the sting out of the numbers you're looking at to get behind the wheel of its namesake, the Aventador SVJ. It costs a cool £350,000, but Lamborghini reckons it could sell every one of the goo it plans to build and then some. Climb behind the wheel and whip all 750 horses into a frenzy and you can see why. The naturally-aspirated V12 SVJ sounds obscenely good, and responds instantly to the throttle, two traits that are becoming less of a given in the modern turbocharged landscape.

As it is, the Aventador SVJ weighs the same 1525kg

770hp is an outrageous amount of power for a midengined road car, but undeniably intoxicating

# The starter button hidden beneath a military-look flap asks, 'Are you sure you want to press me?' >>>

much faster. But Lamborghini managed it anyway, shaving 15sec from the SV's best time.

And one look at the SVJ tells you where the engineering team focused a lot of its efforts. Perched high on the rear is a monster of a spoiler, every bit as awe-inspiring as the Countach's optional boomerang wing from 1978. In fact, it's just one component in a suite of aero devices that include active flaps in the front bumper, a specially shaped floor and an aggressive rear diffuser.

But it's that spoiler that's the most fascinating. Borrowing the ALA (Aerodinamica Lamborghini Attiva) active aero tech from its Huracán little brother, the SVJ's rear wing is held aloft by one central pylon that's actually split into two channels, which feed the left and right side of the wing, spewing air into the slipstream through holes in the wing's underside to create drag. Electronically-controlled flaps manage the airflow from each nostril, allowing Lamborghini to tweak the aero across the left and right side of the car, for example pushing the lightly loaded inside wheel onto the track to maximise traction. Compared with its already planted SV predecessor, the SVJ's downforce is improved by 40 per cent.