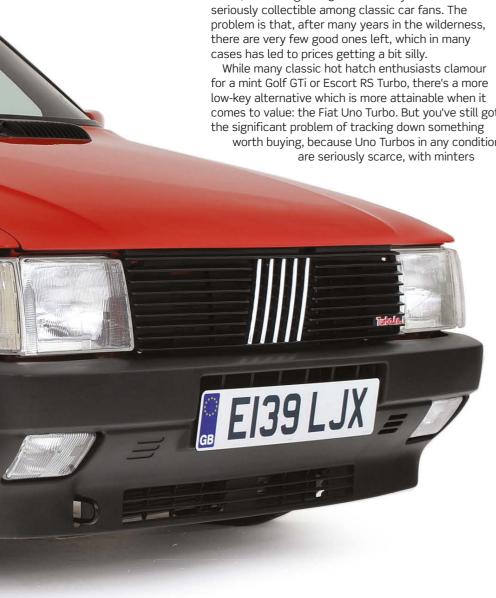

The power feeds in as soon as the throttle is pressed, although you need 3000rpm on the dial before the car performs with any urgency. From there on, the power and speed just build, right through to the 6000rpm red line.

The Uno feels so sprightly because of its light weight, tipping the scales at just 845kg (Mk1) or 895kg (Mk2) - a modern equivalent such as the Renault Clio Sport 197 weighs nearly 400kg more. That's why it comes as no surprise that the Uno is so delicious through the bends; of course it'll understeer if you overdo things, but exercise some restraint and the front end just goes where you ask it to, with little in the way of fuss or drama. Well – up to a point. 13-inch wheels are by modern standards laughably small, but it's essential they're retained, because if you go







sticking huge alloys and ultra-sticky tyres on the car, you risk destroying the car's great balance.

### **ENGINE / TRANSMISSION**

Engines are strong and despite the 1301cc powerplant having just 2cc more than the earlier unit, the extra zip is definitely noticeable. Regular servicing is essential. Fully synthetic oil is unnecessary as a 10w40 semi-synthetic lubricant is fine; it's what the engine was designed to run on, along with triple-electrode spark plugs. A new cambelt should have

been fitted within the last three years or 36,000 miles; it's easy to do on a DIY basis.

Engine ancillaries such as the water pump, alternator and starter motor are durable but don't expect any more than 70,000 miles from the Mk1's IHI turbocharger. These are more expensive to source or have rebui