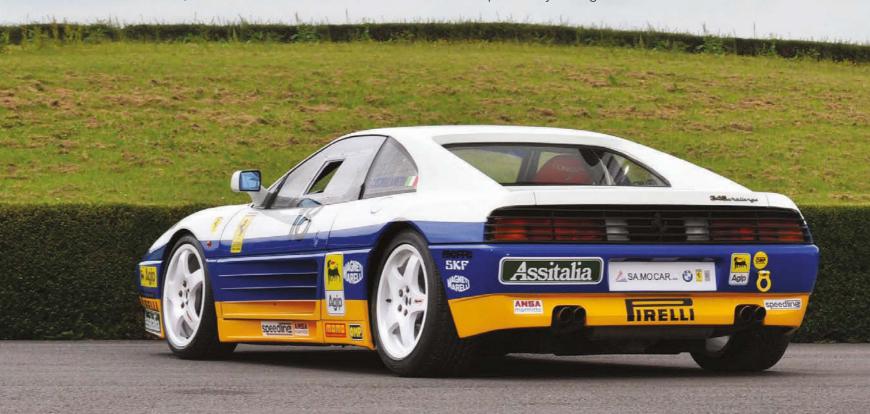

#### **SIX NEW ALFA 105 BOOKS**

A significant new series of six books on the Alfa Romeo Tipo 105 Series has been published, illustrated entirely with period photographs, most of which are published for the very first time.

Separate volumes document the different variants of each of the 105 Series Alfas: Giulia, Giulia GT, Spider, Montreal and Junior Z, with an additional book dedicated to the Arese factory. The text is in both German and English.

The full set comprises over 2000 pages. The largest volumes in the series are on the Giulia Tipo 105 saloons (1962-1977) and Giulia GT coupes (1963-1976), each at 528 pages long. The Spider volume (1966-1977) is 312 pages, the Montreal 264 pages and the Junior Z 192 pages, while the Arese factory book has 384 pages.

Publisher Dingwort Verlag prices the books between €59 and €119 per volume. For more information, visit **www.dingwort-verlag.de** 