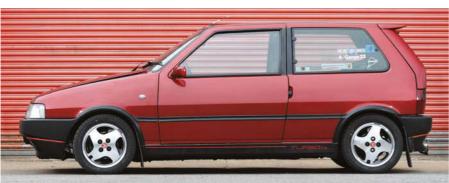

Story by Chris Chilton

mong Lamborghini enthusiasts, the SV or 'Super Veloce' badge is about the most coveted. But there's another badge, used even more sparingly - only a handful of times over the years - that really gets Lambo fans' juices flowing, and it's back on the latest and greatest version of the Aventador. The name is Jota.

Last used on an extreme version of the Diablo way back in the mid-1990s, the Jota tag first graced a one-off Miura fettled by legendary Lambo test driver, Bob Wallace, who had plans to take the brand racing. Ferruccio Lamborghini was less keen, preferring to focus on road cars, so the programme was axed, the car sold and, sadly, later destroyed in an accident.

But when word got out, Lamborghini's customers began requesting Jota Miuras for themselves. The result was the Lamborghini Miura SVJ, a Miura SV with something of the flavour of the Jota, including its riveted bodywork and faired lights, but retaining the full interior of the donor car. Only seven such cars were built and it goes without saying that they're worth millions today.

Which might help take the sting out of the numbers you're looking at to get behind the wheel of its namesake, the Aventador SVJ. It costs a cool £350,000, but Lamborghini reckons it could sell every one of the goo it plans to build and then some. Climb behind the wheel and whip all 750 horses into a frenzy and you can see why. The naturally-aspirated V12 SVJ sounds obscenely good, and responds instantly to the throttle, two traits that are becoming less of a given in the modern turbocharged landscape.