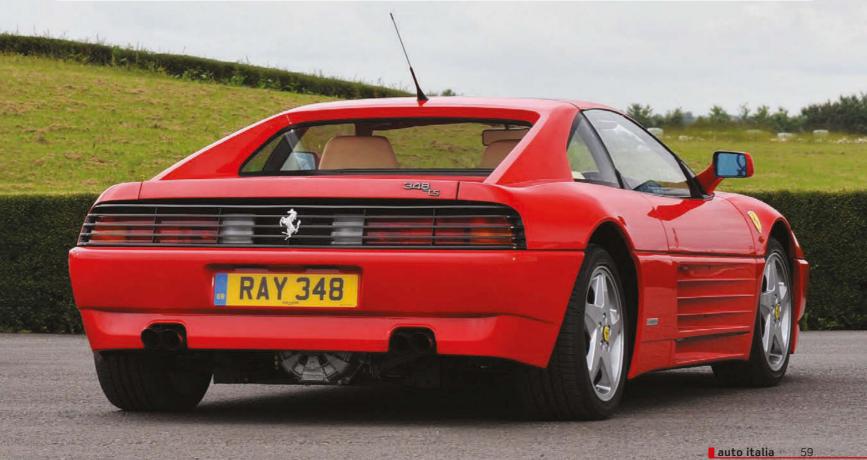

### MASERATI SHAMAL: THE BRUTE

A Biturbo with brawn? That's just one aspect of Maserati's most extreme model of the 1990s – well, actually 1980s, since it was unveiled in December 1989, just before De Tomaso relinquished control of Maserati to Fiat. Extreme rarity is another aspect: in its six-year production life, a grand total of just 369 Shamals were made.

When you meet the Maser, it broods at you, its aggression barely contained. The original Biturbo shape is just discernible under massively fattened arches, 1980s side skirts and none-too-subtle slabs of bumpers. To me, it looks like the love-child of a Coke bottle and Kryten from *Red Dwarf*. Details collide in a kaleidoscopic frenzy: Gandini's signature slanted rear wheelarch profile; the bold black B-pillars; the banks of eight lights up front; the bonnet's purposeful cooling vents; and the extraordinary spoiler at the base of the windscreen (to deflect air and water from the wipers).

The 'brawn' aspect continues under the bonnet, with an all-aluminium V8 engine with twin IHI turbochargers – basically the engine

that would eventually make it into the 3200 GT. Fire it up and you know you're in for a blast. This was a very quick car by 1990s standards, and it still is: 0-62 mph in 5.3 seconds and 170mph tops. Having two turbochargers ensures the torque curve is beefily linear; or at least, it is once it's on boost. The first turbo kicks in above 2500rpm, merging seamlessly with the second one to become stronger and stronger as the revs rise. Peak torque has already arrived at 280orpm, but you're seduced to explore the upper ranges where the boost and noise are phenomenal. Objectively, there's no point blitzing the 6500rpm limiter but it's intoxicating to hear the low-rpm growl give way to a full symphony of whistling turbos and chattering wastegates.