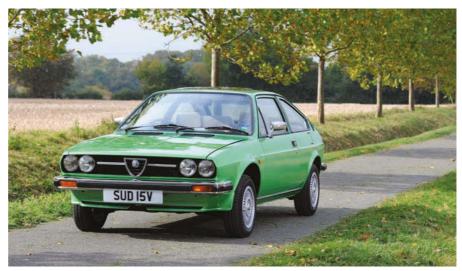

# Lancia Delta (1979)

Short-tail, integrated-bumper, folded-paper look – utterly different to the Fulvia it replaced