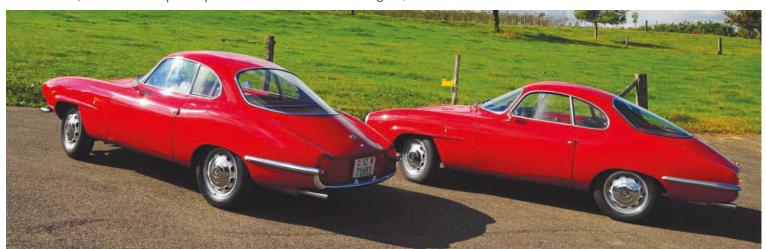

transparent bug-deflecting aero screen was mounted on the bonnet just ahead of the driver.

When the Sprint Speciale was finally launched on 24 June 1959 at Monza, further alterations were visible. The rear lights were now arranged vertically, five slots appeared in the bonnet to reduce pressure and help cooling, and the interior furnishings were more comfortable. The first production cars went under the generic title of 'low-nose' 750 SS. And we've been lucky enough to bring together one of these early cars, along with an example of a later SS (by which time several changes had been made to the model).

#### **ALFA ROMEO GIULIETTA SPRINT SPECIALE**

auto italia 31

Original intended role as a competition car it didn't pan out, so SS was reimagined as a luxury coupe

competition for the Zagato-built SVZs, but it quickly became apparent that the extra weight of the longer bodywork compared to the SVZ effectively negated the SS as a contender. So where did that leave the Sprint Speciale? The first production run – 101 Series cars required for motorsport homologation – were of the low-nose specification. That can clearly be seen on the example registered DNW 4. These cars in general had steel bodies with aluminium doors, bonnet and bootlid, but a very few lightweight 'alleggerita' cars were constructed entirely out of aluminium.

Although Sprint Speciales were used in competition, they raced far less frequently than SVZs. There were some notable results nevertheless, such as Riolo/Federico coming 13th overall and winning the 13oocc class in the 1960 Targa Florio (beating an SVZ!). At the later Nürburgring 1000km race, Stangl and Degner finished second in the 13oocc class. Despite this, it was clear that for the best results you needed an SVZ, so Alfa rethought the future of the SS. It decided to relaunch it as a top-of-the-range coupe, modifying many details to achieve this. Aluminium was retained only for the bonnet and bootlid, glass replaced Plexiglas and the nose was raised by 70mm.

We were lucky enough to find two SS cars, one from each of the first two production runs and, possibly for the first time in print, compare them together. From the front, the earlier car is easily identified by its 'droop snoot' nose, looking almost like an anteater, with the Alfa Romeo grille and badge seemingly perched on the tip. In comparison, the later car has a raised and softened look, with a slim bumper for protection. Note