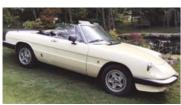

### MASERATI SHAMAL: THE BRUTE

A Biturbo with brawn? That's just one aspect of Maserati's most extreme model of the 1990s – well, actually 1980s, since it was unveiled in December 1989, just before De Tomaso relinquished control of Maserati to Fiat. Extreme rarity is another aspect: in its six-year production life, a grand total of just 369 Shamals were made.

When you meet the Maser, it broods at you, its aggression barely contained. The original Biturbo shape is just discernible under massively fattened arches, 1980s side skirts and none-too-subtle slabs of bumpers. To me, it looks like the love-child of a Coke bottle and Kryten from *Red Dwarf*. Details collide in a kaleidoscopic frenzy: Gandini's signature slanted rear wheelarch profile; the bold black B-pillars; the banks of eight lights up front; the bonnet's purposeful cooling vents; and the extraordinary spoiler at the base of the windscreen (to deflect air and water from the wipers).

The 'brawn' aspect continues under the bonnet, with an all-aluminium V8 engine with twin IHI turbochargers – basically the engine

that would eventually make it into the 3200 GT. Fire it up and you know you're in for a blast. This was a very quick car by 1990s standards, and it still is: 0-62 mph in 5.3 seconds and 170mph tops. Having two turbochargers ensures the torque curve is beefily linear; or at least, it is once it's on boost. The first turbo kicks in above 2500rpm, merging seamlessly with the second one to become stronger and stronger as the revs rise. Peak torque has already arrived at 280orpm, but you're seduced to explore the upper ranges where the boost and noise are phenomenal. Objectively, there's no point blitzing the 6500rpm limiter but it's intoxicating to hear the low-rpm growl give way to a full symphony of whistling turbos and chattering wastegates.