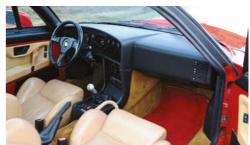

But these faults are somehow all part of this utterly extraordinary machine's charm. Inside, the quirkiness continues: exposed painted panels, tan leather upholstery and a faux-carbon dashboard. The Zagato-monogrammed seats are nicely supportive and sumptuous, although they lack adjustability. Behind the seats is an area reserved for luggage, complete with straps to keep your bags in place. The 'boot lid' doesn't access a boot – that would be far too sensible, wouldn't it? – but merely a space saver spare wheel.