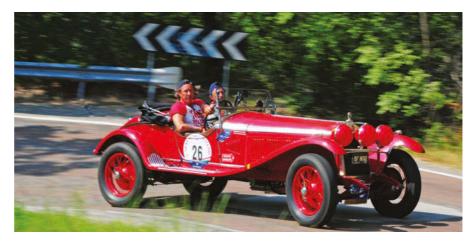

transparent bug-deflecting aero screen was mounted on the bonnet just ahead of the driver.

When the Sprint Speciale was finally launched on 24 June 1959 at Monza, further alterations were visible. The rear lights were now arranged vertically, five slots appeared in the bonnet to reduce pressure and help cooling, and the interior furnishings were more comfortable. The first production cars went under the generic title of 'low-nose' 750 SS. And we've been lucky enough to bring together one of these early cars, along with an example of a later SS (by which time several changes had been made to the model).

First, though, what were the advantages of the SS over the SV? Firstly, the SS enjoyed a lower frontal area, which meant less drag. Gregor Grant, in his 1961 Autosport magazine road test of the actual low-nose example seen here, stated that, "undoubtedly the science of aerodynamics has been applied to the design, for rarely have I travelled in a car which has so little wind noise at high speed". Another advantage of the SS was its five-speed gearbox.

Jason Wright, the current owner of the low-nose, told me that driving an SS from Italy to the UK was, considering it has only 129occ, a sheer delight. In fifth gear and with the shape of the bodywork, motorway work was as relaxing as any modern, larger-engined car.