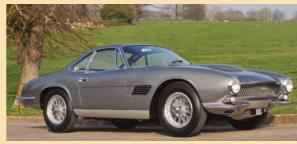

## Aston Martin DB4 GT 'Jet' (1961)

Designed for Bertone, the Jet showed what the young Giugiaro was capable of when unrestrained