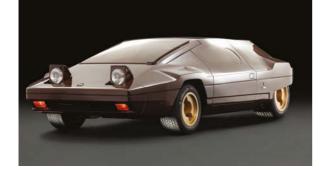

The exhibition includes cars by Bertone, Ghia, Italdesign and Zagato. Designers being celebrated include Marcello Gandini, Giorgetto Giugiaro, Diego Ottina, Ercole Spada and Tom Tjaarda. The star exhibit has to be the Lancia Stratos-based Bertone Sibilo (pictured below). For more information, visit www.verkehrshaus.ch