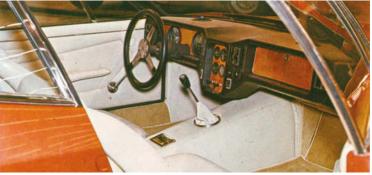

Saoutchik's adornments aside, the detailing of hand-made Italian cars of this period is invariably exquisite, and so it is here. The wonderfully delicate

fold-out door handles, stylish internal door cards and furniture, the T-spoked cream steering wheel and the unusually neat and tidy (for the period) disposition of switchgear on the painted dash are all soothing on the eye, no doubt helping to convince the owner that her/his not-inconsiderable investment was justified. Instrumentation is simple – clock, fuel and oil-pressure gauges, and a speedo marked from '2' to '14' (or 20-140km/h) – supplemented by a slightly awkward after-market temperature gauge attached to the bottom of the dash. Tellingly, there is no rev counter.