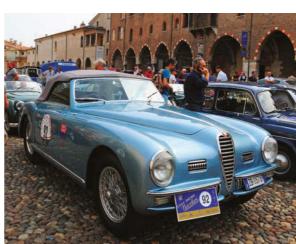

### MASERATI SHAMAL: THE BRUTE

A Biturbo with brawn? That's just one aspect of Maserati's most extreme model of the 1990s – well, actually 1980s, since it was unveiled in December 1989, just before De Tomaso relinquished control of Maserati to Fiat. Extreme rarity is another aspect: in its six-year production life, a grand total of just 369 Shamals were made.

When you meet the Maser, it broods at you, its aggression barely contained. The original Biturbo shape is just discernible under massively fattened arches, 1980s side skirts and none-too-subtle slabs of bumpers. To me, it looks like the love-child of a Coke bottle and Kryten from *Red Dwarf*. Details collide in a kaleidoscopic frenzy: Gandini's signature slanted rear wheelarch profile; the bold black B-pillars; the banks of eight lights up front; the bonnet's purposeful cooling vents; and the extraordinary spoiler at the base of the windscreen (to deflect air and water from the wipers).