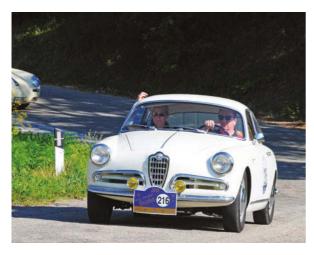

# Shaped by the Wind

Scaglione's wind-cheating Alfa SS was designed to win races, but it eventually ended up being marketed as a luxury sports coupe. We compare a very early 750 example with a later 101, and come away utterly charmed

transparent bug-deflecting aero screen was mounted on the bonnet just ahead of the driver.

When the Sprint Speciale was finally launched on 24 June 1959 at Monza, further alterations were visible. The rear lights were now arranged vertically, five slots appeared in the bonnet to reduce pressure and help cooling, and the interior furnishings were more comfortable. The first production cars went under the generic title of 'low-nose' 750 SS. And we've been lucky enough to bring together one of these early cars, along with an example of a later SS (by which time several changes had been made to the model).

We were lucky enough to find two SS cars, one from each of the first two production runs and, possibly for the first time in print, compare them together. From the front, the earlier car is easily identified by its 'droop snoot' nose, looking almost like an anteater, with the Alfa Romeo grille and badge seemingly perched on the tip. In comparison, the later car has a raised and softened look, with a slim bumper for protection. Note