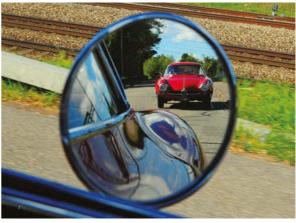

# Shaped by the Wind

Scaglione's wind-cheating Alfa SS was designed to win races, but it eventually ended up being marketed as a luxury sports coupe. We compare a very early 750 example with a later 101, and come away utterly charmed

Story & images by Peter Collins

ranco Scaglione was a truly remarkable man, even by the lofty standards of Italian car designers. From drawings for Lancia Aurelias for Carrozzeria Balbo in 1951 to the Intermeccanica Indra of 1972, he stunned the world with his creations. And let's not forget his immortal Alfa Romeo Tipo 33 Stradale, which has every right to be described as the most beautiful car in the world.

So before we take a detailed look at the two Alfa Romeo Giulietta

Sprint Speciales on these pages, it's worth assessing the impact of Scaglione on the design world. It was Scaglione who was arguably responsible for setting the design baselines for all the big three Turinese *carrozzerie* in the late 20th century, namely Pininfarina, Bertone and Italdesign.