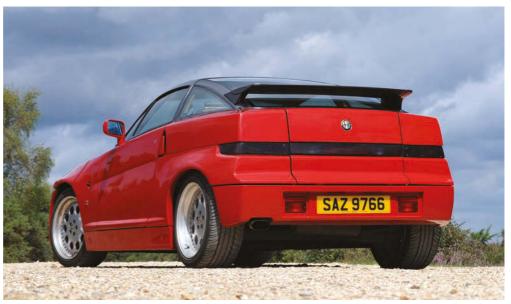

#### ALFA ROMEO SZ: THE MONSTER

Six lamps up front. Chiselled-from-Parmesan body lines. Dramatically curved windscreen. Carbon whale-tail spoiler. A rear end more precipitously vertical than Beachy Head. Small wonder the Italians nicknamed Alfa's SZ 'The Monster'.

creator was Frenchman Robert Opron who, as previously mentioned, also penned the Citroen SM and Renault Fuego, with which you can detect certain similarities. OK, so the design may have all the subtlety of a roughly butchered haunch of meat but it's deceptively effective, with a wind-tunnel smooth drag coefficient of just 0.30.