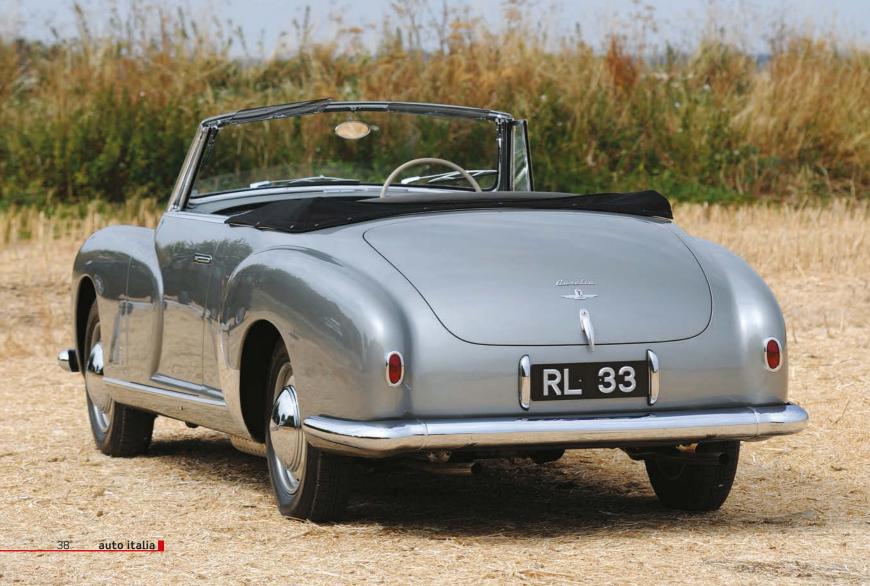

# Back to the Future

Farina's gorgeous drop-top Aurelia B50 is a poignant reminder, from nearly 70 years ago, of Lancia's halcyon days

> Story by Simon Park Photography by Michael Ward

he time is rapidly approaching when petrolheads at the Vatican (well, it's a fun thought, isn't it?) will be preparing a requiem for dear old Lancia: a whiff of incense, a quick *Requiem Aeternam* and then... well, over and out. The marque's decline and fall – from producer of some of the world's most beautiful, exquisitely engineered and sought-after cars to purveyor of just one rather dull and dated supermini (and that, almost certainly, for not much longer) – is a tortuous, sad and familiar story. But let's not go there; instead, let's remember the good times.

"Remembrance of things past is not necessarily the remembrance of things as they were," declared Marcel Proust. Time, certainly, can distort our memories and perspectives. But not always; and just as, for example, the fancifully-named Austin Allegro ('Adagio' would have been more appropriate) really was every bit as dreadful as we remember it (if we remember it), so the Lancia Aurelia still enraptures with its repertoire of superlatives from the very first moment of reacquaintance. Of course, if you remember the Aurelia B50 from back in the day you will now have teeth the length of Pinocchio's nose. My own memories of it go back merely a dozen years or so, to a sunny day in Milan when we shot one for this august organ. But it wasn't as nice as the one you see here.

# 1951 GENEVA MOTOR SHOW LANCIA AURELIA B50 CABRIOLET

A Pebble Beach Concours d'Elegance Prize Winner with Coachwork by Pininfarina and Saoutchik