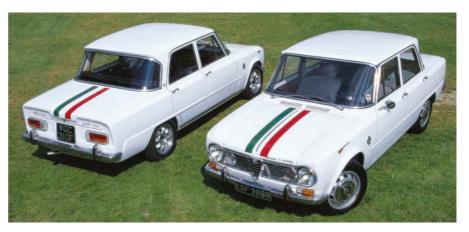

transparent bug-deflecting aero screen was mounted on the bonnet just ahead of the driver.

When the Sprint Speciale was finally launched on 24 June 1959 at Monza, further alterations were visible. The rear lights were now arranged vertically, five slots appeared in the bonnet to reduce pressure and help cooling, and the interior furnishings were more comfortable. The first production cars went under the generic title of 'low-nose' 750 SS. And we've been lucky enough to bring together one of these early cars, along with an example of a later SS (by which time several changes had been made to the model).

#### **ALFA ROMEO GIULIETTA SPRINT SPECIALE**

auto italia 31

Original intended role as a competition car it didn't pan out, so SS was reimagined as a luxury coupe

competition for the Zagato-built SVZs, but it quickly became apparent that the extra weight of the longer bodywork compared to the SVZ effectively negated the SS as a contender. So where did that leave the Sprint Speciale? The first production run – 101 Series cars required for motorsport homologation – were of the low-nose specification. That can clearly be seen on the example registered DNW 4. These cars in general had steel bodies with aluminium doors, bonnet and bootlid, but a very few lightweight 'alleggerita' cars were constructed entirely out of aluminium.

Although Sprint Speciales were used in competition, they raced far less frequently than SVZs. There were some notable results nevertheless, such as Riolo/Federico coming 13th overall and winning the 13oocc class in the 1960 Targa Florio (beating an SVZ!). At the later Nürburgring 1000km race, Stangl and Degner finished second in the 13oocc class. Despite this, it was clear that for the best results you needed an SVZ, so Alfa rethought the future of the SS. It decided to relaunch it as a top-of-the-range coupe, modifying many details to achieve this. Aluminium was retained only for the bonnet and bootlid, glass replaced Plexiglas and the nose was raised by 70mm.

We were lucky enough to find two SS cars, one from each of the first two production runs and, possibly for the first time in print, compare them together. From the front, the earlier car is easily identified by its 'droop snoot' nose, looking almost like an anteater, with the Alfa Romeo grille and badge seemingly perched on the tip. In comparison, the later car has a raised and softened look, with a slim bumper for protection. Note