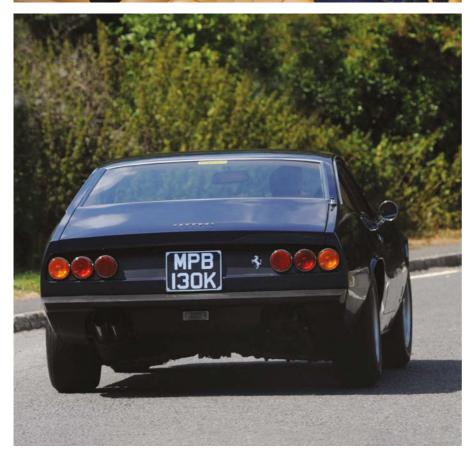

#### mv:Assistant

Crash Assistance

Roadside Assistance

Theft Assistance

#### my:RemoteControl

Find Car

Area Alert / Speed Alert

Reminder

Check the vehicle's status: the fuel level, battery level, tyre pressure, current mileage and door status can all be viewed remotely.

# ENJOY YOUR FREEDOM. **GET CONNECTED!**

www.fiat.co.uk/mopar/connected-services

Mopar<sub>®</sub> Connect is the official feature set of connected services dedicated to Safety & Security and Vehicle Remote Control.

It offers drivers instant support in case of emergency (crash, breakdown or theft) and an easy vehicle management through digital tools, to ensure their safety is always in the right hands - a constant remote connection, for the closest protection.