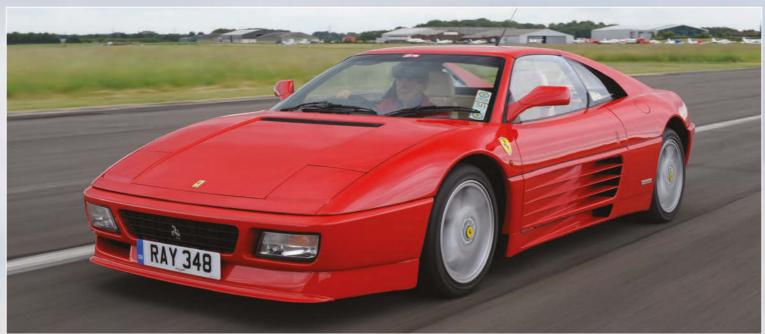

### MASERATI SHAMAL: THE BRUTE

A Biturbo with brawn? That's just one aspect of Maserati's most extreme model of the 1990s – well, actually 1980s, since it was unveiled in December 1989, just before De Tomaso relinquished control of Maserati to Fiat. Extreme rarity is another aspect: in its six-year production life, a grand total of just 369 Shamals were made.

When you meet the Maser, it broods at you, its aggression barely contained. The original Biturbo shape is just discernible under massively fattened arches, 1980s side skirts and none-too-subtle slabs of bumpers. To me, it looks like the love-child of a Coke bottle and Kryten from *Red Dwarf*. Details collide in a kaleidoscopic frenzy: Gandini's signature slanted rear wheelarch profile; the bold black B-pillars; the banks of eight lights up front; the bonnet's purposeful cooling vents; and the extraordinary spoiler at the base of the windscreen (to deflect air and water from the wipers).

The 'brawn' aspect continues under the bonnet, with an all-aluminium V8 engine with twin IHI turbochargers – basically the engine

that would eventually make it into the 3200 GT. Fire it up and you know you're in for a blast. This was a very quick car by 1990s standards, and it still is: 0-62 mph in 5.3 seconds and 170mph tops. Having two turbochargers ensures the torque curve is beefily linear; or at least, it is once it's on boost. The first turbo kicks in above 2500rpm, merging seamlessly with the second one to become stronger and stronger as the revs rise. Peak torque has already arrived at 280orpm, but you're seduced to explore the upper ranges where the boost and noise are phenomenal. Objectively, there's no point blitzing the 6500rpm limiter but it's intoxicating to hear the low-rpm growl give way to a full symphony of whistling turbos and chattering wastegates.