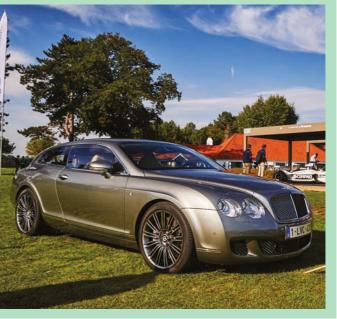

#### **BEST IN SHOW: ALFA ROMEO 6C TOURING**

A 1948 Alfa Romeo 6C 2500SS by Touring Superleggera has won Best in Show at the Zoute Concours d'Elegance in Belgium. Touring also picked up the 'most elegant interior' award for its 2010 Bentley Continental Flying Star III estate (pictured right), while the 1966 Touring Lamborghini Flying Star II won the Shooting Brake class.