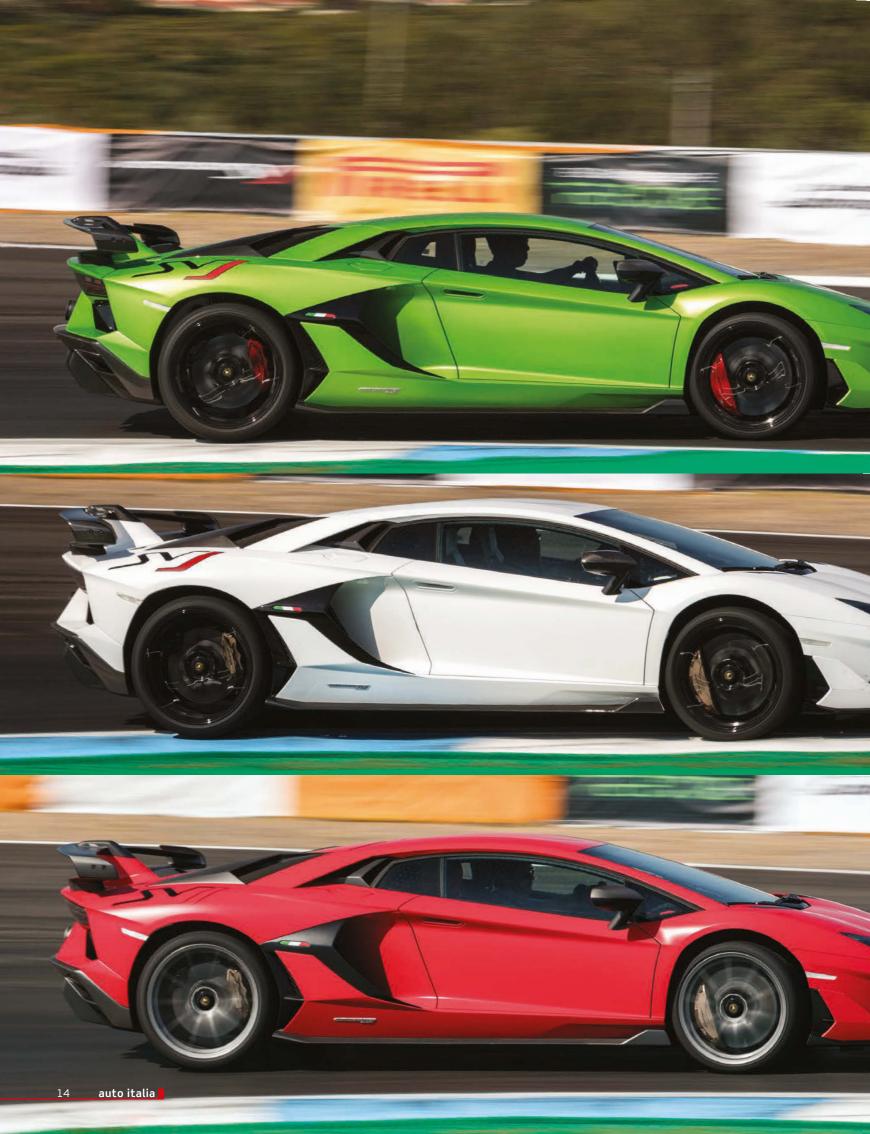

# HOT TO JOTA

A full 770hp of V12 grunt, clever aero tweaks and a track-focused spec make Lambo's new Aventador 'Jota' SVJ a truly extreme tool. Possibly the purest Lamborghini you can buy, we take the SVJ for a spin around Estoril circuit

Which might help take the sting out of the numbers you're looking at to get behind the wheel of its namesake, the Aventador SVJ. It costs a cool £350,000, but Lamborghini reckons it could sell every one of the goo it plans to build and then some. Climb behind the wheel and whip all 750 horses into a frenzy and you can see why. The naturally-aspirated V12 SVJ sounds obscenely good, and responds instantly to the throttle, two traits that are becoming less of a given in the modern turbocharged landscape.

As it is, the Aventador SVJ weighs the same 1525kg

770hp is an outrageous amount of power for a midengined road car, but undeniably intoxicating

# The starter button hidden beneath a military-look flap asks, 'Are you sure you want to press me?' >>>

much faster. But Lamborghini managed it anyway, shaving 15sec from the SV's best time.

And one look at the SVJ tells you where the engineering team focused a lot of its efforts. Perched high on the rear is a monster of a spoiler, every bit as awe-inspiring as the Countach's optional boomerang wing from 1978. In fact, it's just one component in a suite of aero devices that include active flaps in the front bumper, a specially shaped floor and an aggressive rear diffuser.

But it's that spoiler that's the most fascinating. Borrowing the ALA (Aerodinamica Lamborghini Attiva) active aero tech from its Huracán little brother, the SVJ's rear wing is held aloft by one central pylon that's actually split into two channels, which feed the left and right side of the wing, spewing air into the slipstream through holes in the wing's underside to create drag. Electronically-controlled flaps manage the airflow from each nostril, allowing Lamborghini to tweak the aero across the left and right side of the car, for example pushing the lightly loaded inside wheel onto the track to maximise traction. Compared with its already planted SV predecessor, the SVJ's downforce is improved by 40 per cent.