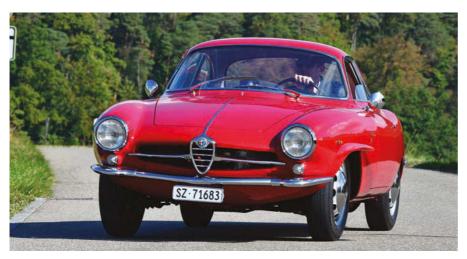

Later car (above) contrasts with 'droop snoot' shape of earlier SS (above right). Detail differences abound

We were lucky enough to find two SS cars, one from each of the first two production runs and, possibly for the first time in print, compare them together. From the front, the earlier car is easily identified by its 'droop snoot' nose, looking almost like an anteater, with the Alfa Romeo grille and badge seemingly perched on the tip. In comparison, the later car has a raised and softened look, with a slim bumper for protection. Note