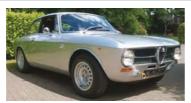

transparent bug-deflecting aero screen was mounted on the bonnet just ahead of the driver.

When the Sprint Speciale was finally launched on 24 June 1959 at Monza, further alterations were visible. The rear lights were now arranged vertically, five slots appeared in the bonnet to reduce pressure and help cooling, and the interior furnishings were more comfortable. The first production cars went under the generic title of 'low-nose' 750 SS. And we've been lucky enough to bring together one of these early cars, along with an example of a later SS (by which time several changes had been made to the model).

#### **ALFA ROMEO GIULIETTA SPRINT SPECIALE**

auto italia 31

Original intended role as a competition car it didn't pan out, so SS was reimagined as a luxury coupe

competition for the Zagato-built SVZs, but it quickly became apparent that the extra weight of the longer bodywork compared to the SVZ effectively negated the SS as a contender. So where did that leave the Sprint Speciale? The first production run – 101 Series cars required for motorsport homologation – were of the low-nose specification. That can clearly be seen on the example registered DNW 4. These cars in general had steel bodies with aluminium doors, bonnet and bootlid, but a very few lightweight 'alleggerita' cars were constructed entirely out of aluminium.

We were lucky enough to find two SS cars, one from each of the first two production runs and, possibly for the first time in print, compare them together. From the front, the earlier car is easily identified by its 'droop snoot' nose, looking almost like an anteater, with the Alfa Romeo grille and badge seemingly perched on the tip. In comparison, the later car has a raised and softened look, with a slim bumper for protection. Note