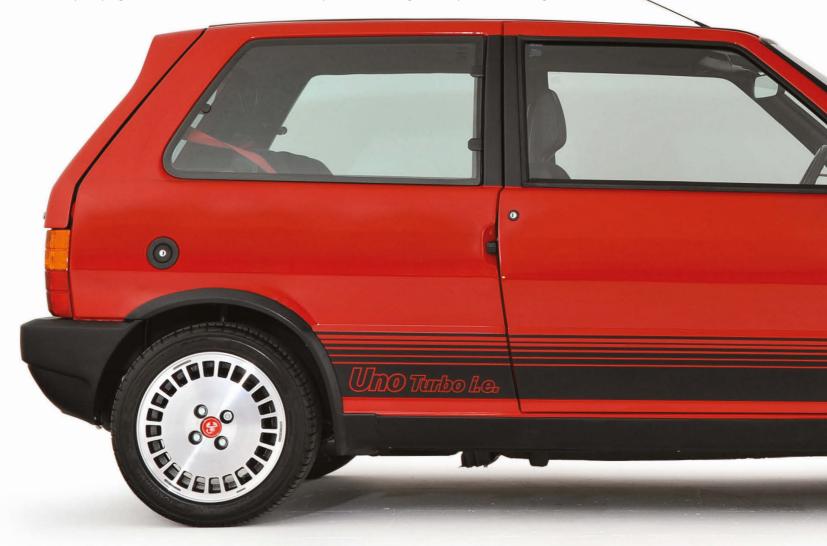

Story by Chris Chilton

mong Lamborghini enthusiasts, the SV or 'Super Veloce' badge is about the most coveted. But there's another badge, used even more sparingly - only a handful of times over the years - that really gets Lambo fans' juices flowing, and it's back on the latest and greatest version of the Aventador. The name is Jota.

Which might help take the sting out of the numbers you're looking at to get behind the wheel of its namesake, the Aventador SVJ. It costs a cool £350,000, but Lamborghini reckons it could sell every one of the goo it plans to build and then some. Climb behind the wheel and whip all 750 horses into a frenzy and you can see why. The naturally-aspirated V12 SVJ sounds obscenely good, and responds instantly to the throttle, two traits that are becoming less of a given in the modern turbocharged landscape.