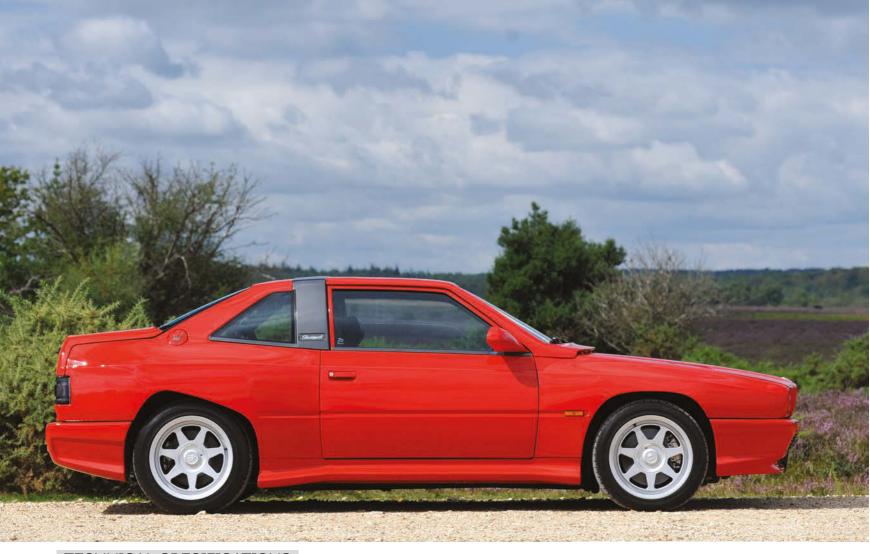

#### **SIX NEW ALFA 105 BOOKS**

A significant new series of six books on the Alfa Romeo Tipo 105 Series has been published, illustrated entirely with period photographs, most of which are published for the very first time.

### MASERATI SHAMAL: THE BRUTE

A Biturbo with brawn? That's just one aspect of Maserati's most extreme model of the 1990s – well, actually 1980s, since it was unveiled in December 1989, just before De Tomaso relinquished control of Maserati to Fiat. Extreme rarity is another aspect: in its six-year production life, a grand total of just 369 Shamals were made.

When you meet the Maser, it broods at you, its aggression barely contained. The original Biturbo shape is just discernible under massively fattened arches, 1980s side skirts and none-too-subtle slabs of bumpers. To me, it looks like the love-child of a Coke bottle and Kryten from *Red Dwarf*. Details collide in a kaleidoscopic frenzy: Gandini's signature slanted rear wheelarch profile; the bold black B-pillars; the banks of eight lights up front; the bonnet's purposeful cooling vents; and the extraordinary spoiler at the base of the windscreen (to deflect air and water from the wipers).