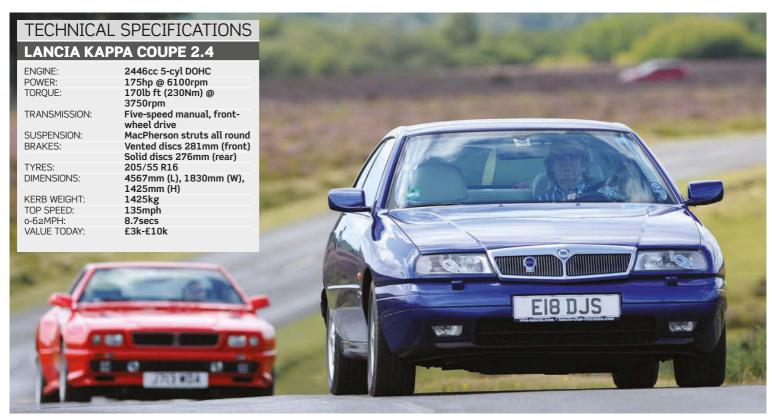

#### **TECHNICAL SPECIFICATIONS**

#### **MASERATI SHAMAL**

3217cc V8 DOHC twin turbo ENGINE: 326hp @ 6000rpm 322lb ft (436Nm) @ POWER: TORQUE: 2800rpm Six-speed manual, rear-wheel drive TRANSMISSION:

SUSPENSION: MacPherson struts, anti-roll

bar (front); semi-trailing arms, anti-roll bar (rear), adjustable dampers Vented discs (front), solid

BRAKES:

discs (rear)

225/45 ZR16 (front), TYRES:

245/45 ZR16 (rear)

DIMENSIONS: 4100mm (L), 1850mm (W), 1300mm (H)

1417kg 168mph KERB WEIGHT: TOP SPEED:

0-62MPH: 5.3secs VALUE TODAY: £60k-£80k

feels light and the wheels can spin up, even in the dry. No rain fell during our test drive but the car's owner – Clive Bate of Emblem Sports Cars – reports that it can snap in the wet without warning, despite the presence of a quite sophisticated differential. The steering is precise and fairly fast-acting (three turns lock-to-lock) but perhaps lacks a little feel. The Shamal lacks ABS, but the brake pedal is well servo'd and quickly hauls the 1417kg car to a halt.

All Shamals have Koni adaptive suspension, with four selectable damping rates via a switch that looks like a 1980s TV remote. But even on the softest setting, body roll is well controlled thanks to a hefty front anti-roll bar