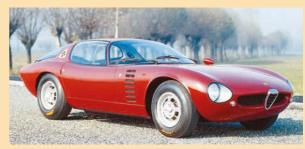

Alfa Romeo 2600 Sprint (1959) Giugiaro's first work for Bertone was a star of simplicity

Alfa Romeo Giulia GT (1963) An all-time classic – designed for Bertone while he was doing military service