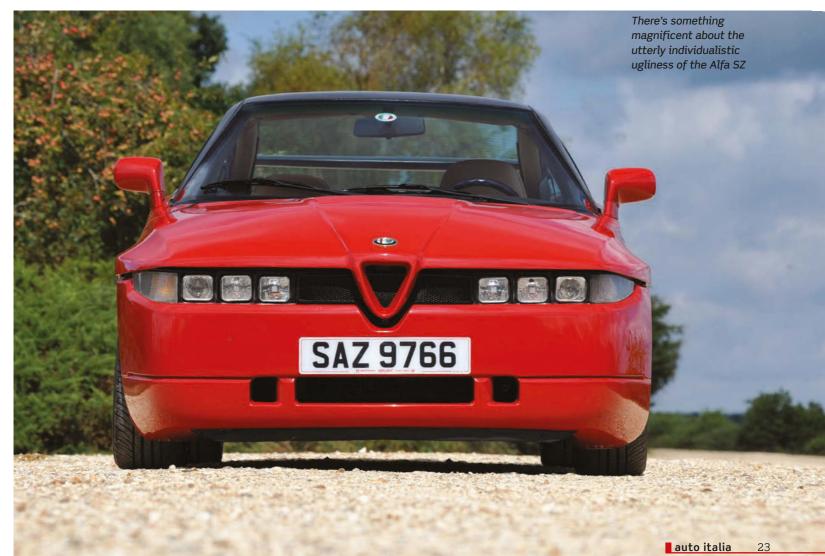

#### ALFA ROMEO SZ: THE MONSTER

Six lamps up front. Chiselled-from-Parmesan body lines. Dramatically curved windscreen. Carbon whale-tail spoiler. A rear end more precipitously vertical than Beachy Head. Small wonder the Italians nicknamed Alfa's SZ 'The Monster'.

creator was Frenchman Robert Opron who, as previously mentioned, also penned the Citroen SM and Renault Fuego, with which you can detect certain similarities. OK, so the design may have all the subtlety of a roughly butchered haunch of meat but it's deceptively effective, with a wind-tunnel smooth drag coefficient of just 0.30.