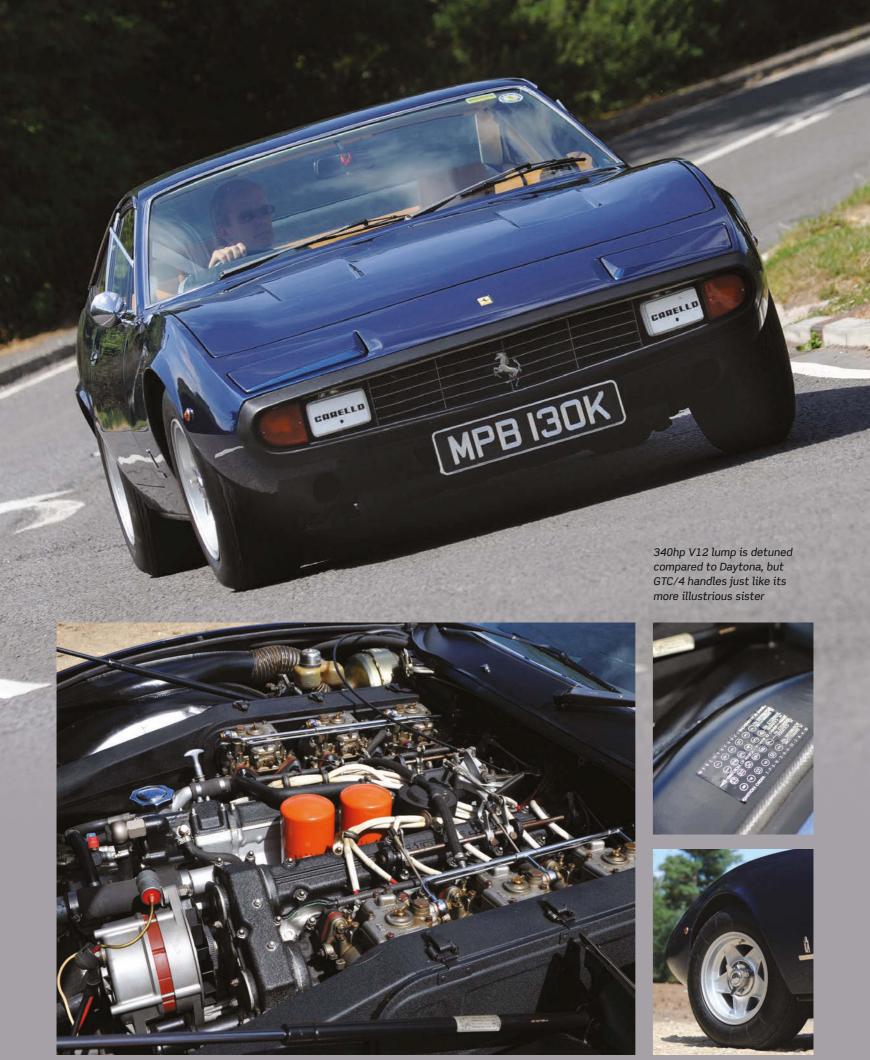

s.

This is a sophisticated and elegant shape that rewards extended appreciation. The pointy nose features pop-up twin headlights – that 1970s 'must have' feature – to keep it clean and very low. Perhaps the car's most controversial feature is its black rubber front bumper; this can look odd with certain paint schemes but it works best with dark colours such as this example's metallic blue. From the wedgy front end, the smooth-sided body undulates, exaggerated by a teardrop-shaped glasshouse and slender fastback rear end, culminating in a neatly cut-off Kamm tail. Classic triple rear lights nestle above a plain matt black bumper. Keeping the Daytona vibe going, the five-spoke alloys with knock-off spinners on Rudge hubs look just right.

Step inside and the positive impressions continue.



# FERRARI 365 GTC/4









The dashboard is a pleasing mélange of 1970s grand tourer and aircraft cockpit. The bare metal finish for the centre console has a certain period charm, while the leather seats are firm yet comfortable. The rear seats are just about big enough for kids and can be folded down to create a luggage area. And what's this – electric windows and air conditioning? In the heat of our 2018 summer, yes please.

How about the way it drives? In some ways, it actually feels better than a Daytona. For a start, there is a bigger glass area and you sit a little higher, so visibility is excellent, accompanied by a light, airy feeling to the whole cabin.

The heart of any Ferrari of this era is its V12 engine – in this case the classic 4.4-litre unit with six Weber carbs. This