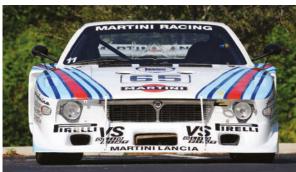

#### **SIX NEW ALFA 105 BOOKS**

A significant new series of six books on the Alfa Romeo Tipo 105 Series has been published, illustrated entirely with period photographs, most of which are published for the very first time.

Separate volumes document the different variants of each of the 105 Series Alfas: Giulia, Giulia GT, Spider, Montreal and Junior Z, with an additional book dedicated to the Arese factory. The text is in both German and English.

The full set comprises over 2000 pages. The largest volumes in the series are on the Giulia Tipo 105 saloons (1962-1977) and Giulia GT coupes (1963-1976), each at 528 pages long. The Spider volume (1966-1977) is 312 pages, the Montreal 264 pages and the Junior Z 192 pages, while the Arese factory book has 384 pages.