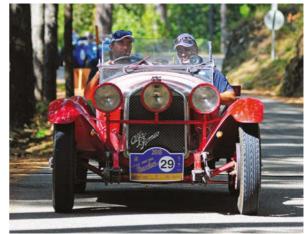

transparent bug-deflecting aero screen was mounted on the bonnet just ahead of the driver.

When the Sprint Speciale was finally launched on 24 June 1959 at Monza, further alterations were visible. The rear lights were now arranged vertically, five slots appeared in the bonnet to reduce pressure and help cooling, and the interior furnishings were more comfortable. The first production cars went under the generic title of 'low-nose' 750 SS. And we've been lucky enough to bring together one of these early cars, along with an example of a later SS (by which time several changes had been made to the model).

Although Sprint Speciales were used in competition, they raced far less frequently than SVZs. There were some notable results nevertheless, such as Riolo/Federico coming 13th overall and winning the 13oocc class in the 1960 Targa Florio (beating an SVZ!). At the later Nürburgring 1000km race, Stangl and Degner finished second in the 13oocc class. Despite this, it was clear that for the best results you needed an SVZ, so Alfa rethought the future of the SS. It decided to relaunch it as a top-of-the-range coupe, modifying many details to achieve this. Aluminium was retained only for the bonnet and bootlid, glass replaced Plexiglas and the nose was raised by 70mm.

We were lucky enough to find two SS cars, one from each of the first two production runs and, possibly for the first time in print, compare them together. From the front, the earlier car is easily identified by its 'droop snoot' nose, looking almost like an anteater, with the Alfa Romeo grille and badge seemingly perched on the tip. In comparison, the later car has a raised and softened look, with a slim bumper for protection. Note