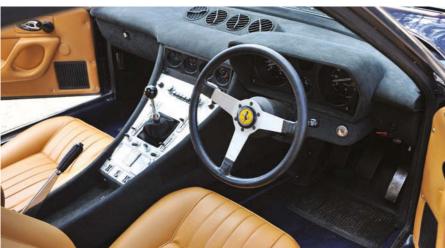

#### mv:Assistant

Crash Assistance

Roadside Assistance

Theft Assistance

#### my:RemoteControl

Find Car

Area Alert / Speed Alert

Reminder

Check the vehicle's status: the fuel level, battery level, tyre pressure, current mileage and door status can all be viewed remotely.

# ENJOY YOUR FREEDOM. **GET CONNECTED!**

www.fiat.co.uk/mopar/connected-services

Mopar<sub>®</sub> Connect is the official feature set of connected services dedicated to Safety & Security and Vehicle Remote Control.

It offers drivers instant support in case of emergency (crash, breakdown or theft) and an easy vehicle management through digital tools, to ensure their safety is always in the right hands - a constant remote connection, for the closest protection.