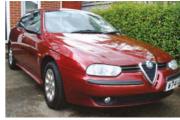

# SERVICE

Alfa Romeo Giulia Tb 16V
Black and grey cloth. Alloy wheels, air conditioning, 8,676 miles.
Price: £23.995 £22.495

Alfa Romeo Brera Prodrive S V6 Alfa red. Number 271 of 500. Eibach springs. Bilstein dampers. Price: £9,495