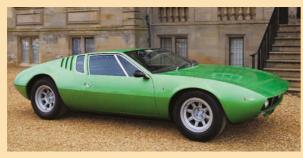

# Maserati Boomerang (1972)

Dramatic Bora-based coupe explored the outer reaches of wedge-shaped supercar tropes