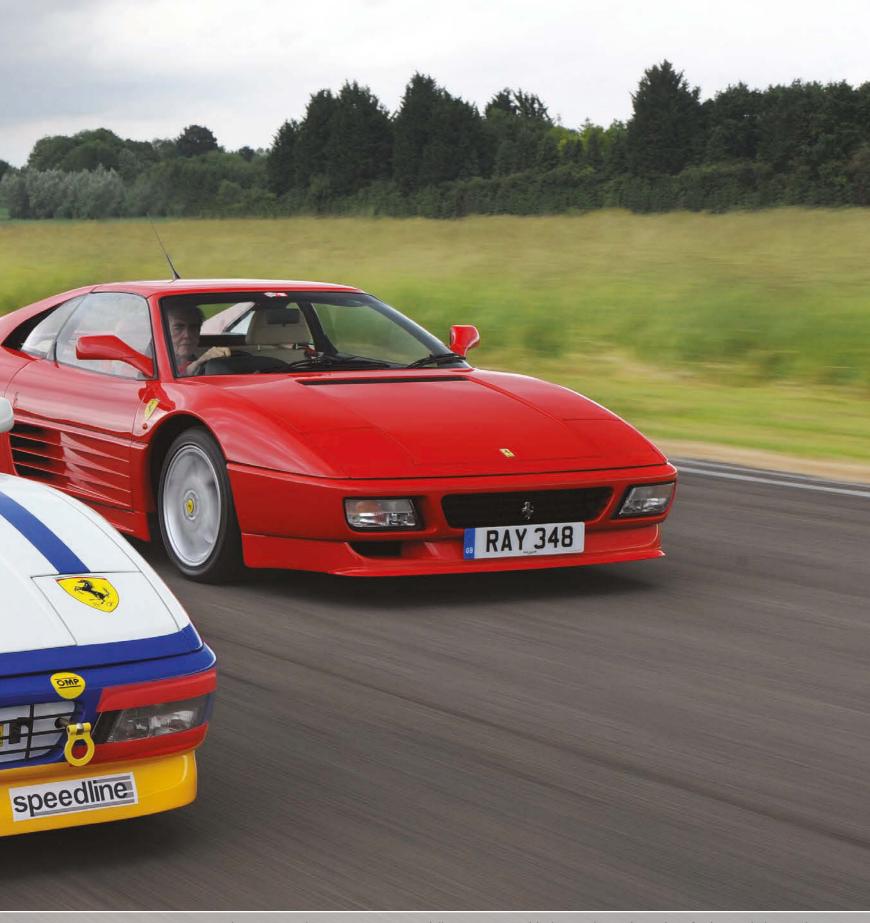

#### **SIX NEW ALFA 105 BOOKS**

A significant new series of six books on the Alfa Romeo Tipo 105 Series has been published, illustrated entirely with period photographs, most of which are published for the very first time.

Separate volumes document the different variants of each of the 105 Series Alfas: Giulia, Giulia GT, Spider, Montreal and Junior Z, with an additional book dedicated to the Arese factory. The text is in both German and English.

The full set comprises over 2000 pages. The largest volumes in the series are on the Giulia Tipo 105 saloons (1962-1977) and Giulia GT coupes (1963-1976), each at 528 pages long. The Spider volume (1966-1977) is 312 pages, the Montreal 264 pages and the Junior Z 192 pages, while the Arese factory book has 384 pages.

Publisher Dingwort Verlag prices the books between €59 and €119 per volume. For more information, visit **www.dingwort-verlag.de** 