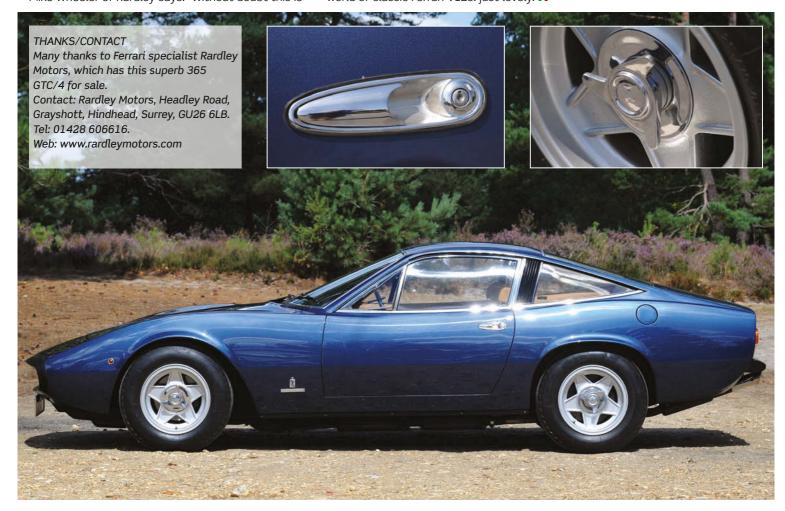

#### mv:Assistant

Crash Assistance

Roadside Assistance

Theft Assistance

#### my:RemoteControl

Find Car

Area Alert / Speed Alert

Reminder

Check the vehicle's status: the fuel level, battery level, tyre pressure, current mileage and door status can all be viewed remotely.

# ENJOY YOUR FREEDOM. **GET CONNECTED!**

www.fiat.co.uk/mopar/connected-services

Mopar<sub>®</sub> Connect is the official feature set of connected services dedicated to Safety & Security and Vehicle Remote Control.

It offers drivers instant support in case of emergency (crash, breakdown or theft) and an easy vehicle management through digital tools, to ensure their safety is always in the right hands - a constant remote connection, for the closest protection.