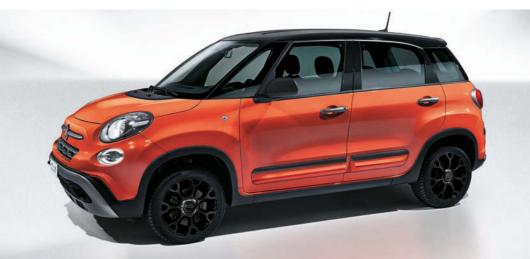

## FIAT 500L S-DESIGN & 2019 UPDATES

Fiat has launched a new 500L special edition called the S-Design. Based on the Cross model, it features a sportier look, matt bronze paint with contrasting accents and a gloss black roof, in addition to 17-inch alloy wheels. Inside, a Uconnect seven-inch touchscreen is standard, as are S-Design leather seats. The 500L S-Design is sold with a 1.4-litre petrol engine and manual transmission at £18,610.

The whole Fiat 500L range has also been updated for 2019, with a new City Cross trim level, equipment updates and a simplified range (it's now only available with the 1.4-litre 95hp petrol engine). The City Cross has a raised stance and SUV styling (different bumpers, skid plates and side/wheelarch mouldings). Prices start at £16,710 for the 500L Urban, with the City Cross adding £900 to that price. The full 'Cross' model remains available at £18,710. The Fiat 500L range is available with three years' 0% finance up to 31 December 2018.