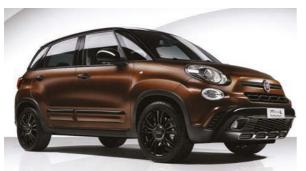

## FIAT 500L S-DESIGN & 2019 UPDATES

Fiat has launched a new 500L special edition called the S-Design. Based on the Cross model, it features a sportier look, matt bronze paint with contrasting accents and a gloss black roof, in addition to 17-inch alloy wheels. Inside, a Uconnect seven-inch touchscreen is standard, as are S-Design leather seats. The 500L S-Design is sold with a 1.4-litre petrol engine and manual transmission at £18,610.

The whole Fiat 500L range has also been updated for 2019, with a new City Cross trim level, equipment updates and a simplified range (it's now only available with the 1.4-litre 95hp petrol engine). The City Cross has a raised stance and SUV styling (different bumpers, skid plates and side/wheelarch mouldings). Prices start at £16,710 for the 500L Urban, with the City Cross adding £900 to that price. The full 'Cross' model remains available at £18,710. The Fiat 500L range is available with three years' 0% finance up to 31 December 2018.