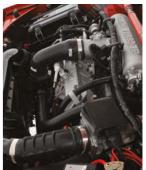

fitted since the car was new, any Turbo that's covered more than 80,000 miles is likely to have a really tatty driver's seat at the very least.

Fiat stopped supplying replacement fabric ages ago but it's now being remade in Italy, at a price. Interior plastics are flimsy but durable enough, as is the carpet; the Mk2 has a more understated interior with more long-lasting fabric. The headlining tends to peel and sag, necessitating replacement or retrimming. Expect dash rattles and creaks on any Uno Turbo, especially if it's a Mk1.

Corroded contacts and poor earths are likely to cause electrical problems, so check everything. The

You need to check carefully for body and chassis rust, whether you're looking at a Mk1 (above) or a Mk2 (below right)

### **BUYERS' GUIDE: FIAT UNO TURBO**

















### TECHNICAL SPECIFICATIONS

### **FIAT UNO TURBO MK1**

 ENGINE:
 1299cc/1301cc 4-cyl SOHC

 POWER:
 106hp at 5750rpm

 TORQUE:
 108lb ft at 3200rpm

 TRANSMISSION:
 5-speed manual

 0-62MPH:
 8.3sec

MAX SPEED: **124mph**WEIGHT: **845kg** 

### FIAT UNO TURBO MK2

ENGINE: 1372cc 4-cyl SOHC
POWER: 120/116bhp at 6000rpm
TORQUE: 118lb ft at 3500rpm
TRANSMISSION: 5-speed manual
0-62MPH: 7.9sec
MAX SPEED: 124mph
WEIGHT: 895kg

Mk2 is less prone to problems than the Mk1, partly because it's newer but also because the Mk1 had a shortage of relays, so equipment such as the headlights and electric windows (if fitted) are wired through long runs of aged cable, while the contacts inside the switches often degrade. What starts out as a healthy 12.5 volts at the battery is barely 10 volt