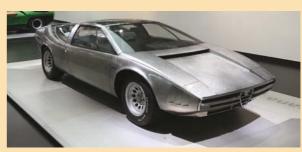

# Maserati Boomerang (1972)

Dramatic Bora-based coupe explored the outer reaches of wedge-shaped supercar tropes