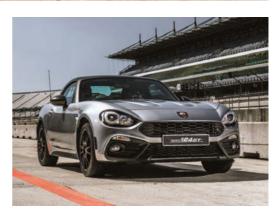

#### **ABARTH 124GT: ONLY 50 FOR UK**

Abarth's new carbon-roof 124GT has arrived in the UK – but we're only getting 50 examples. The Abarth 124GT features a carbonfibre roof, 17-inch OZ Ultra-Light alloys, Bose sound system and Visibility Pack (dusk and rain sensors, rear parking sensors and adaptive LED headlights).

The carbon roof weighs 16kg, is lined on the inside and has a large rear window with a defroster, and is removable in minutes. Three body colours are offered: Portogallo 1974 Grey, San Marino 1972 Black and Turini 1975 White. Prices start from £33,625, or £299 per month for a two-year PCH scheme.