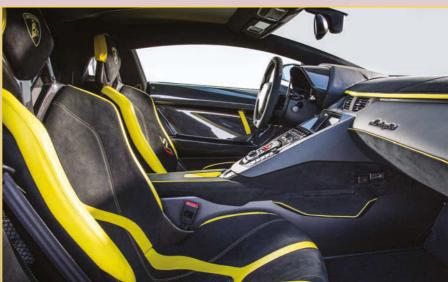

Limbo beneath the scissor door, drop down into the ridiculously firm bucket seat and you're faced with a fat-rimmed steering wheel between you and a crisp digital instrument display, and beyond that, the road, though a big chunk of that is obscured by A-pillars like an elephant's legs. As if the visibility weren't intimidating enough, the high-rise centre console houses a starter button hidden beneath a military-look flap. 'Are you sure you want to press me?' it asks.

#### MASERATI SHAMAL V ALFA ROMEO SZ V LANCIA KAPPA COUPE

and a smaller rear one.

The cabin is a wonderful place to spend time: a feast of leather, polished wood and Alcantara. The seats are supportively bolstered yet comfy. The lenticular clock has the whiff of fine jewellery and the wooden steering wheel adds an aristocratic air. It can even carry four people at a push, and the boot's very usable, despite being encroached upon by a diff cooler and fuel swirl pot.