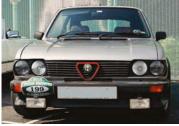

### LANCIA KAPPA COUPE: UGLY DUCKLING

Quirky. Attention-grabbing. Full of character. The Lancia Kappa Coupe is all of these things. Few would argue, however, that it is a masterpiece of elegance. Lancia described it, at launch, as having "sophisticated understatement and great character" comparable to the Flaminia Coupe and Gamma Coupe. Er, really Lancia?

There's something distinctly 'off' about the proportions; wheelbase too pinched for the car's height, overhangs too falollopy. The frameless doors look nice but the rear window's being flanked by two 'tail fins' – a supposed reference to the Flaminia Coupe – doesn't work terribly well.

But it sure has charm. And significance, because this was the last coupe Lancia ever made. Designed in-house by Centro Stile Lancia, it debuted at the 1996 Turin Show, although it didn't reach market until April 1997. It was dropped in March 2000 because the plain fact was, it was a sales flop. Lancia's forecast of 3000 units a year proved wildly optimistic: in the end only 3263 coupes were made in three years.