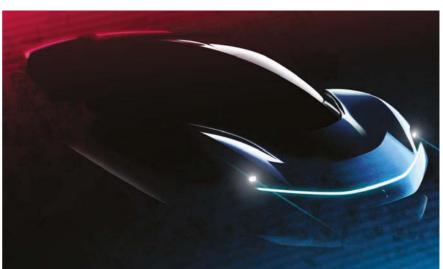

#### PININFARINA MOVES TO GERMANY

Pininfarina has moved its headquarters to Munich, Germany under CEO, Michael Perschke. The Indian-owned company will continue to operate in Italy as well.

The first car to be produced by Pininfarina will be the PFo (pictured below), a luxury all-electric hypercar. This will boast 1900hp and 2300Nm of torque, for a 0-62 mph time of less than 2.0 seconds and over 250mph top speed, with a potential range of over 300 miles. The PFo will be launched at the 2019 Geneva Motor Show and produced from 2020, limited to 150 cars.