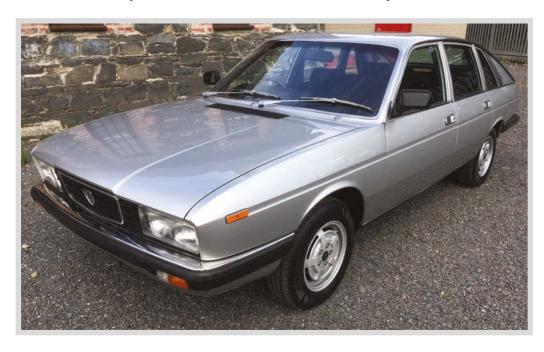

motorsport credibility it hasn't always enjoyed.

The SVJ's immediate predecessor, the Aventador SV, did the same job. And while it didn't break any records, it did duck under the 7min barrier, one of only three cars to do so at that time, thanks to a combination of reduced weight, stickier rubber and generous helpings of extra power and downforce. It's the kind of car you drive and wonder how it could go