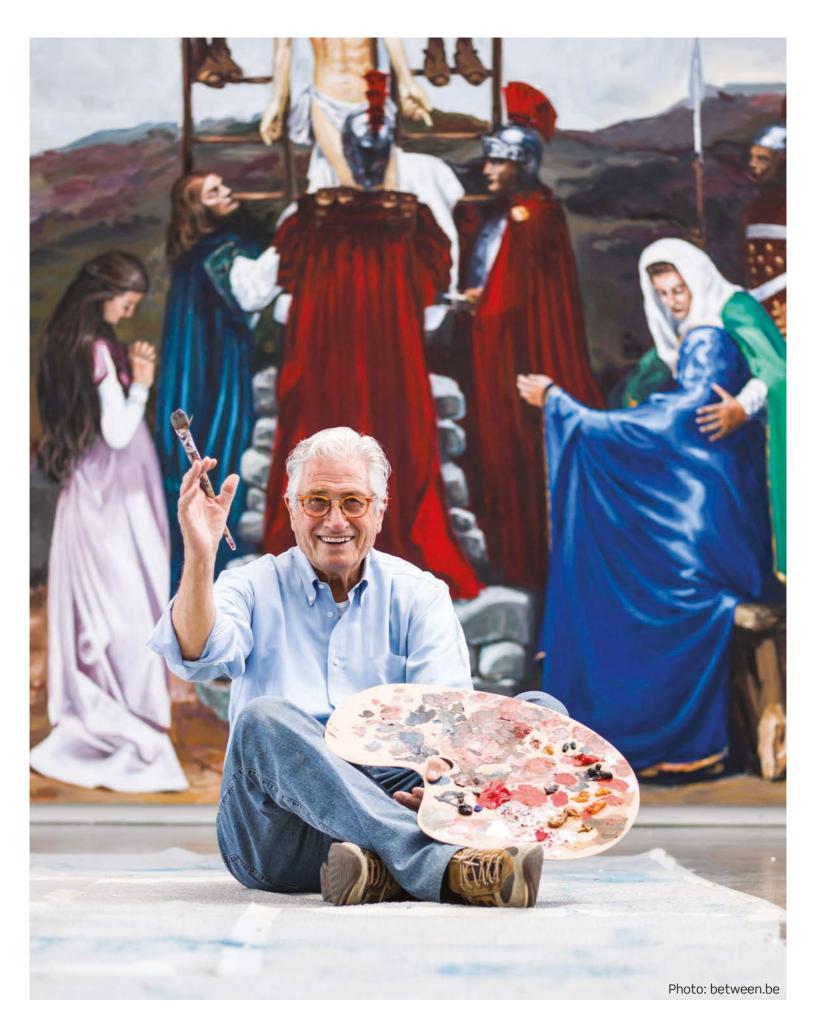

# Giugiaro the Great

DESIGN ROYALTY, PRECOCIOUSLY GIFTED, A HISTORY MAKER - ALL THESE DESCRIPTIONS APPLY TO GIORGETTO GIUGIARO. AS HE TURNS 80 YEARS OLD, HE TALKS US THROUGH HIS DECISIVE DECADES IN CAR DESIGN

Story by Ruoteclassiche/Giosuè Boetto Cohen/Chris Rees Photography by Ruoteclassiche/Alessandro Bianchi

There is always a royal feeling whenever you visit Giugiaro

appy birthday, Giorgetto Giugiaro. Born in 1938 in Garessio, Cuneo (Piedmont), one of Italy's greatest designers has just celebrated his 80th year on the planet. Most of those years have been spent in the searing limelight of car design.

Volkswagen Group. The final hand-over occurred in 2015, after which (in 2016) Giorgetto and his son Fabrizio founded GFG.

We were lucky enough to interview the maestro in his 8oth year. Although he is always a jovial and smiling host, generous in words and very open to listening, there is always a royal feeling whenever you visit him. Entering the gates at his old Moncalieri HQ always felt like arriving at a royal mansion. You would perceive the subliminal presence of a thousand subjects, doors would open and close silently. and some of his 'subjects' would call him cavaliere ('knight'). Not quite 'king', perhaps, but for a republic founded on labour, the title is definitely worth something.

Nevertheless, Giugiaro's presence inspires a certain awe, now every bit as much as in his heyday.

Giugiaro's initials underscore over 100 prototypes and 200 production cars. His biography, *The Roads of Design*, published in 2014, is a mighty 400 pages long, while a 5000 square metre exhibition was hosted last year at the Turin National Car Museum.

Thousands of pages have been written about his career, and it's somewhat daunting to think of questions for such design royalty. Giugiaro smiles as he sits before us in the frescopainted room inside the HQ of GFG, the venture created with his son

something to say. "First thing, I really should like to send a message to young people," he exclaims in his unmistakable alto voice. "I am forever in debt to two people. First is my father, because he gave me the most important piece of advice in my life. He told me not to be stubborn about becoming a painter like him and my grandfather. The world had changed a lot in the meantime and he suggested that I study technical design, along with art. His suggestion was powerful, brilliant and follies. He offered me my big chance. I would recommend that smart trainees invest in their apprenticeship, try hard, work hard and learn as much as they can. Do not argue; simply work, learn and do not ask anything in return."