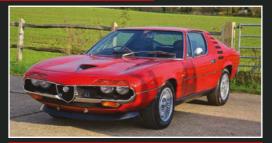

#### Alfa Romeo Caimano (1971)

Caimano means 'crocodile' in Italian, and this Alfasudbased coupe was certainly a striking looker