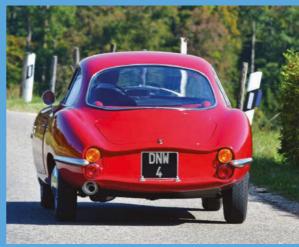

#### **ALFA ROMEO GIULIETTA SPRINT SPECIALE**

auto italia 31

Original intended role as a competition car it didn't pan out, so SS was reimagined as a luxury coupe

competition for the Zagato-built SVZs, but it quickly became apparent that the extra weight of the longer bodywork compared to the SVZ effectively negated the SS as a contender. So where did that leave the Sprint Speciale? The first production run – 101 Series cars required for motorsport homologation – were of the low-nose specification. That can clearly be seen on the example registered DNW 4. These cars in general had steel bodies with aluminium doors, bonnet and bootlid, but a very few lightweight 'alleggerita' cars were constructed entirely out of aluminium.

We were lucky enough to find two SS cars, one from each of the first two production runs and, possibly for the first time in print, compare them together. From the front, the earlier car is easily identified by its 'droop snoot' nose, looking almost like an anteater, with the Alfa Romeo grille and badge seemingly perched on the tip. In comparison, the later car has a raised and softened look, with a slim bumper for protection. Note

the bug deflectors at the back of both bonnets. At the tail end of the later car, the bootlid extends to, and includes, the edge of the rear bodyline. In addition, the dainty bumperettes of 'DNW' are supplemented by a full-width bumper that hugs the lower bodyline, and has reflectors in each outer corner.