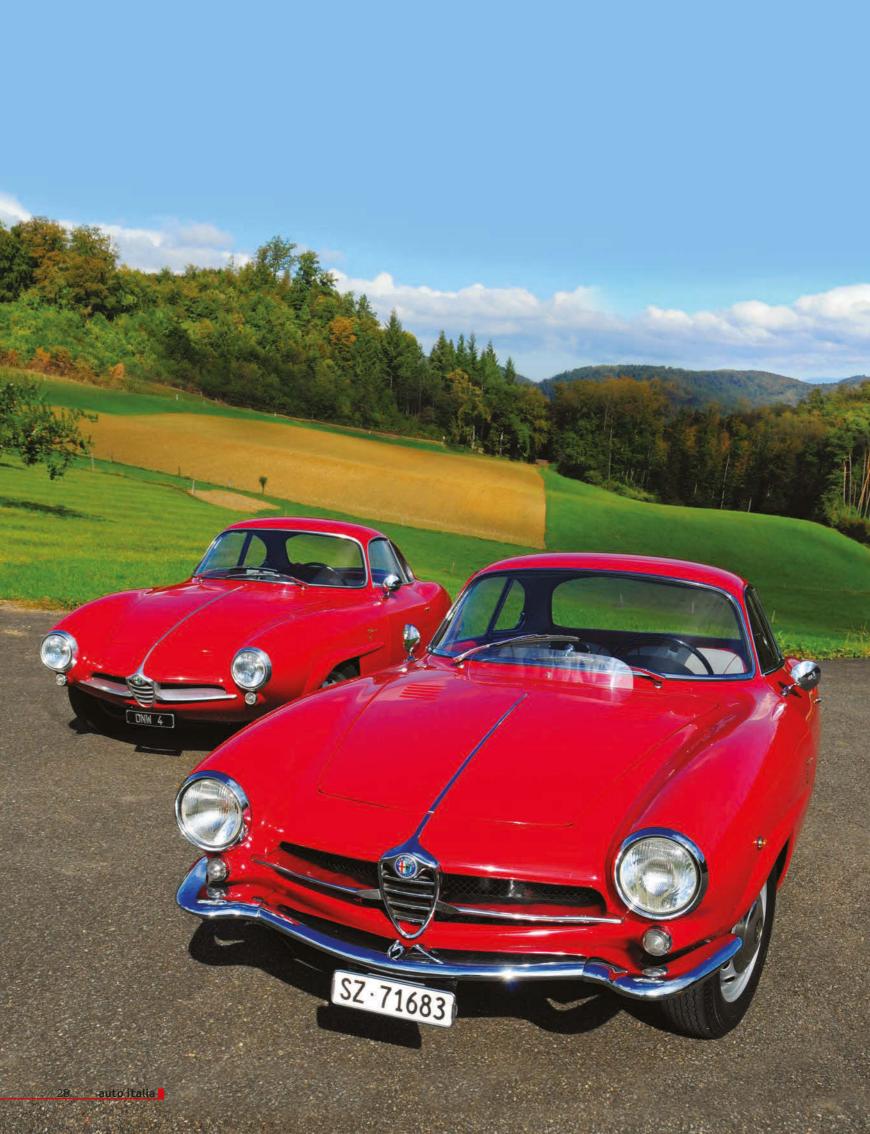

# Shaped by the Wind

Scaglione's wind-cheating Alfa SS was designed to win races, but it eventually ended up being marketed as a luxury sports coupe. We compare a very early 750 example with a later 101, and come away utterly charmed

transparent bug-deflecting aero screen was mounted on the bonnet just ahead of the driver.

When the Sprint Speciale was finally launched on 24 June 1959 at Monza, further alterations were visible. The rear lights were now arranged vertically, five slots appeared in the bonnet to reduce pressure and help cooling, and the interior furnishings were more comfortable. The first production cars went under the generic title of 'low-nose' 750 SS. And we've been lucky enough to bring together one of these early cars, along with an example of a later SS (by which time several changes had been made to the model).

We were lucky enough to find two SS cars, one from each of the first two production runs and, possibly for the first time in print, compare them together. From the front, the earlier car is easily identified by its 'droop snoot' nose, looking almost like an anteater, with the Alfa Romeo grille and badge seemingly perched on the tip. In comparison, the later car has a raised and softened look, with a slim bumper for protection. Note