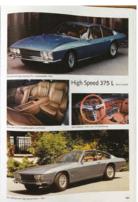

### MASERATI SHAMAL: THE BRUTE

A Biturbo with brawn? That's just one aspect of Maserati's most extreme model of the 1990s – well, actually 1980s, since it was unveiled in December 1989, just before De Tomaso relinquished control of Maserati to Fiat. Extreme rarity is another aspect: in its six-year production life, a grand total of just 369 Shamals were made.

When you meet the Maser, it broods at you, its aggression barely contained. The original Biturbo shape is just discernible under massively fattened arches, 1980s side skirts and none-too-subtle slabs of bumpers. To me, it looks like the love-child of a Coke bottle and Kryten from *Red Dwarf*. Details collide in a kaleidoscopic frenzy: Gandini's signature slanted rear wheelarch profile; the bold black B-pillars; the banks of eight lights up front; the bonnet's purposeful cooling vents; and the extraordinary spoiler at the base of the windscreen (to deflect air and water from the wipers).

The 'brawn' aspect continues under the bonnet, with an all-aluminium V8 engine with twin IHI turbochargers – basically the engine

that would eventually make it into the 3200 GT. Fire it up and you know you're in for a blast. This was a very quick car by 1990s standards, and it still is: 0-62 mph in 5.3 seconds and 170mph tops. Having two turbochargers ensures the torque curve is beefily linear; or at least, it is once it's on boost. The first turbo kicks in above 2500rpm, merging seamlessly with the second one to become stronger and stronger as the revs rise. Peak torque has already arrived at 280orpm, but you're seduced to explore the upper ranges where the boost and noise are phenomenal. Objectively, there's no point blitzing the 6500rpm limiter but it's intoxicating to hear the low-rpm growl give way to a full symphony of whistling turbos and chattering wastegates.

#### MASERATI SHAMAL V ALFA ROMEO SZ V LANCIA KAPPA COUPE

and a smaller rear one.

The cabin is a wonderful place to spend time: a feast of leather, polished wood and Alcantara. The seats are supportively bolstered yet comfy. The lenticular clock has the whiff of fine jewellery and the wooden steering wheel adds an aristocratic air. It can even carry four people at a push, and the boot's very usable, despite being encroached upon by a diff cooler and fuel swirl pot.