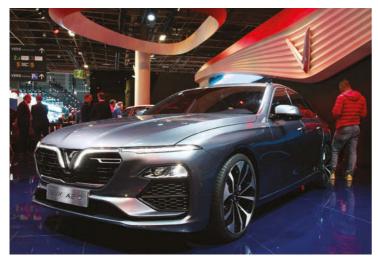

### **PARIS SHOW HIGHLIGHTS**

Pininfarina designed (and built, in Italy) two prototypes for brand new Vietnamese carmaker VinFast. The LUX A2.0 saloon (above) and SA2.0 SUV were presented by David Beckham, no less!