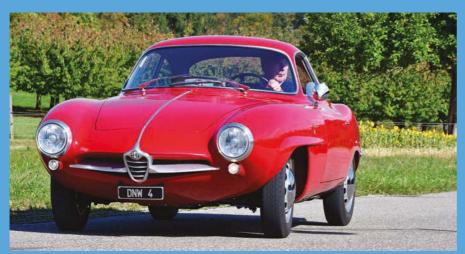

We were lucky enough to find two SS cars, one from each of the first two production runs and, possibly for the first time in print, compare them together. From the front, the earlier car is easily identified by its 'droop snoot' nose, looking almost like an anteater, with the Alfa Romeo grille and badge seemingly perched on the tip. In comparison, the later car has a raised and softened look, with a slim bumper for protection. Note

On the sides, the Giulietta Sprint Speciale badging is similar, although it's nearer the A-post on the later car, which also has flashing side repeaters. Inside, the ignition switches are on different sides of the steering wheel in each car, the door cards are of different designs and the dials in the dashboard are transposed with the rev counter in the middle on the later car.

To drive, both cars are well endowed with all the usual Giulietta advantages, such as superbly precise handling. Writer Gregor Grant commented: "As for understeer or oversteer, I feel that the car possesses something in between – in other words, it is just right!" The steering is accurate and beautifully weighted. Performance is amazing for just 1290cc, with a top speed of over 120mph. The noise levels are unexpectedly low, too, thanks to Scaglione's slippery body shape.