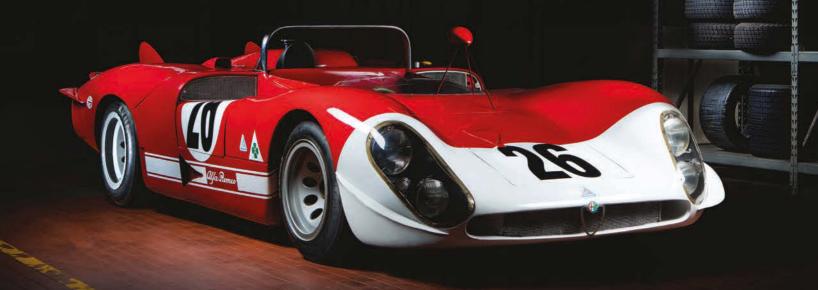

# Shaped by the Wind

Scaglione's wind-cheating Alfa SS was designed to win races, but it eventually ended up being marketed as a luxury sports coupe. We compare a very early 750 example with a later 101, and come away utterly charmed

Story & images by Peter Collins

ranco Scaglione was a truly remarkable man, even by the lofty standards of Italian car designers. From drawings for Lancia Aurelias for Carrozzeria Balbo in 1951 to the Intermeccanica Indra of 1972, he stunned the world with his creations. And let's not forget his immortal Alfa Romeo Tipo 33 Stradale, which has every right to be described as the most beautiful car in the world.

transparent bug-deflecting aero screen was mounted on the bonnet just ahead of the driver.

When the Sprint Speciale was finally launched on 24 June 1959 at Monza, further alterations were visible. The rear lights were now arranged vertically, five slots appeared in the bonnet to reduce pressure and help cooling, and the interior furnishings were more comfortable. The first production cars went under the generic title of 'low-nose' 750 SS. And we've been lucky enough to bring together one of these early cars, along with an example of a later SS (by which time several changes had been made to the model).

First, though, what were the advantages of the SS over the SV? Firstly, the SS enjoyed a lower frontal area, which meant less drag. Gregor Grant, in his 1961 Autosport magazine road test of the actual low-nose example seen here, stated that, "undoubtedly the science of aerodynamics has been applied to the design, for rarely have I travelled in a car which has so little wind noise at high speed". Another advantage of the SS was its five-speed gearbox.