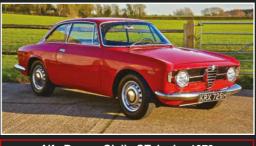

Most of his car designs – from city cars to striking sports cars – have become icons of the automobile history: his portfolio includes such luminous stars as the Alfa Romeo Giulia Sprint GT, Alfasud, VW Golf, Fiat Panda, Fiat Punto, Lancia Thema and Alfa Romeo 159. Giugiaro also designed industrial products like cameras and even his own pasta.

Romeo's best-selling car of all time. His designs for Fiat – including the Uno, Punto and Panda – have had hugely

'folded paper' school is perhaps his greatest trend typified by cars like the VW Golf Mk1 and BMW M1. He was also one of the first Europeans to design cars for Japanese and Korean companies.