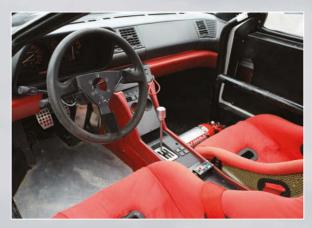

### MASERATI SHAMAL: THE BRUTE

A Biturbo with brawn? That's just one aspect of Maserati's most extreme model of the 1990s – well, actually 1980s, since it was unveiled in December 1989, just before De Tomaso relinquished control of Maserati to Fiat. Extreme rarity is another aspect: in its six-year production life, a grand total of just 369 Shamals were made.

When you meet the Maser, it broods at you, its aggression barely contained. The original Biturbo shape is just discernible under massively fattened arches, 1980s side skirts and none-too-subtle slabs of bumpers. To me, it looks like the love-child of a Coke bottle and Kryten from *Red Dwarf*. Details collide in a kaleidoscopic frenzy: Gandini's signature slanted rear wheelarch profile; the bold black B-pillars; the banks of eight lights up front; the bonnet's purposeful cooling vents; and the extraordinary spoiler at the base of the windscreen (to deflect air and water from the wipers).

The 'brawn' aspect continues under the bonnet, with an all-aluminium V8 engine with twin IHI turbochargers – basically the engine

that would eventually make it into the 3200 GT. Fire it up and you know you're in for a blast. This was a very quick car by 1990s standards, and it still is: 0-62 mph in 5.3 seconds and 170mph tops. Having two turbochargers ensures the torque curve is beefily linear; or at least, it is once it's on boost. The first turbo kicks in above 2500rpm, merging seamlessly with the second one to become stronger and stronger as the revs rise. Peak torque has already arrived at 280orpm, but you're seduced to explore the upper ranges where the boost and noise are phenomenal. Objectively, there's no point blitzing the 6500rpm limiter but it's intoxicating to hear the low-rpm growl give way to a full symphony of whistling turbos and chattering wastegates.

#### MASERATI SHAMAL V ALFA ROMEO SZ V LANCIA KAPPA COUPE

and a smaller rear one.

The cabin is a wonderful place to spend time: a feast of leather, polished wood and Alcantara. The seats are supportively bolstered yet comfy. The lenticular clock has the whiff of fine jewellery and the wooden steering wheel adds an aristocratic air. It can even carry four people at a push, and the boot's very usable, despite being encroached upon by a diff cooler and fuel swirl pot.