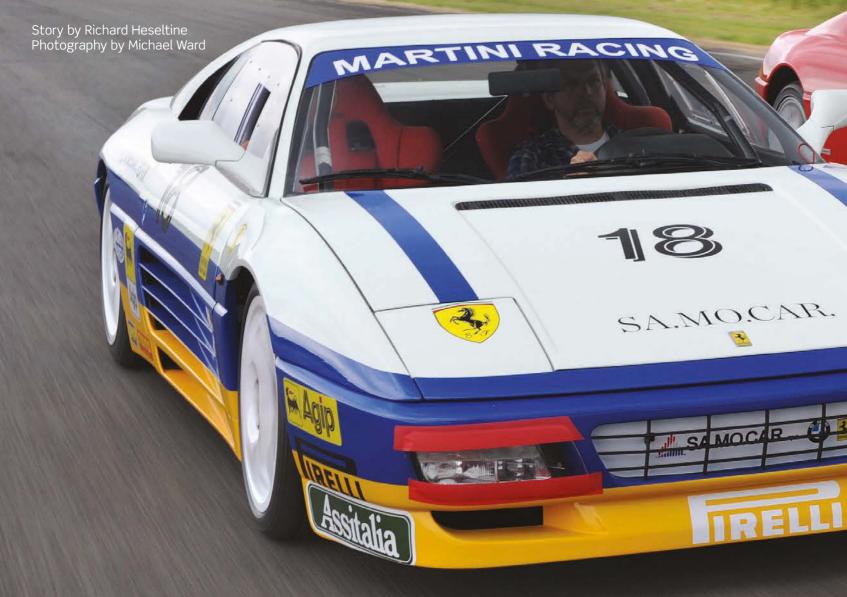

#### **SIX NEW ALFA 105 BOOKS**

A significant new series of six books on the Alfa Romeo Tipo 105 Series has been published, illustrated entirely with period photographs, most of which are published for the very first time.

Separate volumes document the different variants of each of the 105 Series Alfas: Giulia, Giulia GT, Spider, Montreal and Junior Z, with an additional book dedicated to the Arese factory. The text is in both German and English.

The full set comprises over 2000 pages. The largest volumes in the series are on the Giulia Tipo 105 saloons (1962-1977) and Giulia GT coupes (1963-1976), each at 528 pages long. The Spider volume (1966-1977) is 312 pages, the Montreal 264 pages and the Junior Z 192 pages, while the Arese factory book has 384 pages.

Publisher Dingwort Verlag prices the books between €59 and €119 per volume. For more information, visit **www.dingwort-verlag.de** 