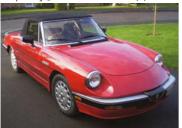

#### ALFA ROMEO SZ: THE MONSTER

Six lamps up front. Chiselled-from-Parmesan body lines. Dramatically curved windscreen. Carbon whale-tail spoiler. A rear end more precipitously vertical than Beachy Head. Small wonder the Italians nicknamed Alfa's SZ 'The Monster'.

creator was Frenchman Robert Opron who, as previously mentioned, also penned the Citroen SM and Renault Fuego, with which you can detect certain similarities. OK, so the design may have all the subtlety of a roughly butchered haunch of meat but it's deceptively effective, with a wind-tunnel smooth drag coefficient of just 0.30.

I do admit to some bias in the SZ camp, in that I actually own the car pictured here (number 249 of the 1036 SZs made, an original UK-supplied example). But having lived with my SZ for over five years, I'm not blind to its quirks and foibles. It does not, shall we say, have the precision build quality of a Porsche; small children could be lost in its panel gaps. And Alfa's decision to use 'Modar' plastic for the body panels – something no other car maker ever did – is one that generations of owners lament, since the paint suffers from maddeningly regular bouts of micro-blistering.