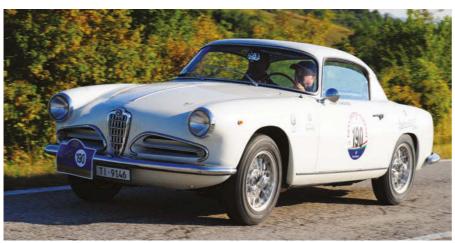

# 1962 EX-WORKS O.S.C.A. 1600 GTS ZAGATO

A one-off Zagato-bodied car raced at Le Mans in 1962 for the North American Racing Team

INFO@CLASSICMOTORHUB.COM: WWW.CLASSICMOTORHUB.COM +44 (0)1242 384092: GLOUCESTERSHIRE, GL7 5NX