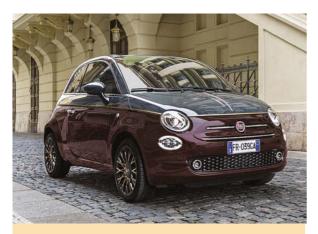

#### **'AUTUMN' FIAT 500 COLLEZIONE**

A new 'autumn 2018' special edition Fiat 500 Collezione is now on sale. Colours include Avantgarde Bordeaux, Tech House, Crossover Black and brand-new Cortina Grey, or two-tone red-and-grey Brunello.

Also featuring are copper-coloured alloy wheels and coachline, plus a chrome bonnet trim and chrome-plated Collezione rear badge.

Inside are pinstripe fabric interiors, leather seat inserts and copper-coloured accents. High-spec features include parking sensors, special floor mats, seven-inch Uconnect screen and a Beats hi-fi.

The 500 Collezione is available either as a convertible or a hatchback with a sunroof, exclusively with the 1.2-litre 69hp engine, priced from £14,060.