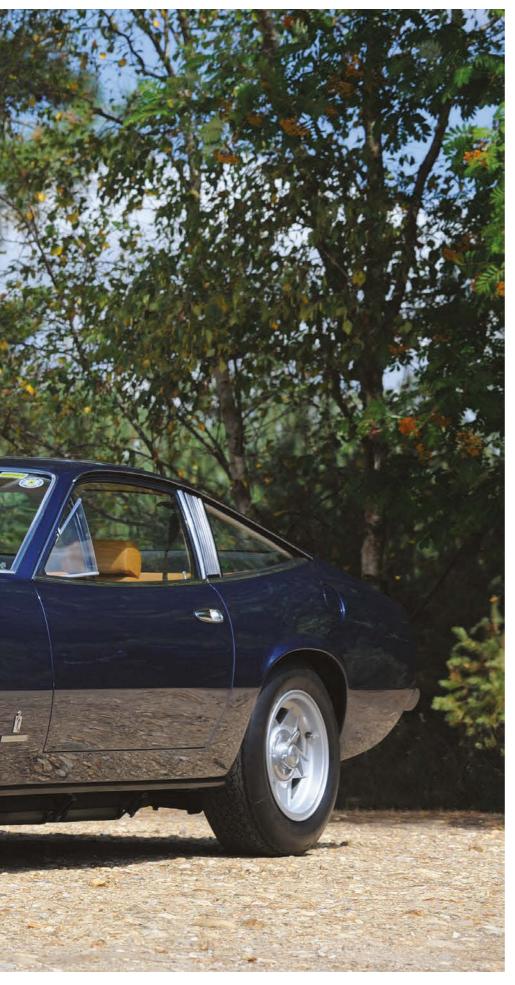

#### **FEATURES**

- **LAMBORGHINI AVENTADOR SVJ**On track in the purest Lamborghini of all
- 20 MASERATI SHAMAL V ALFA SZ V LANCIA K COUPE Triple test of ugly ducklings with inner beauty
- **28** ALFA ROMEO GIULIETTA SPRINT SPECIALE World-first twin test of Alfa's SS aero coupe
- **34 LANCIA AURELIA B50 CABRIOLET FARINA**70-year old reminder of Lancia's halcyon days
- **40 INTERVIEW: GIORGETTO GIUGIARO AT 80**Design maestro's decisive decades
- **48** FERRARI 365 GTC/4
  Driving the 'half-price' Daytona 2+2
- Driving the 'half-price' Daytona 2+2
  56 FERRARI 348
- The unfairly maligned 348 in road and race form

# Shaped by the Wind

Scaglione's wind-cheating Alfa SS was designed to win races, but it eventually ended up being marketed as a luxury sports coupe. We compare a very early 750 example with a later 101, and come away utterly charmed

Story & images by Peter Collins

ranco Scaglione was a truly remarkable man, even by the lofty standards of Italian car designers. From drawings for Lancia Aurelias for Carrozzeria Balbo in 1951 to the Intermeccanica Indra of 1972, he stunned the world with his creations. And let's not forget his immortal Alfa Romeo Tipo 33 Stradale, which has every right to be described as the most beautiful car in the world.