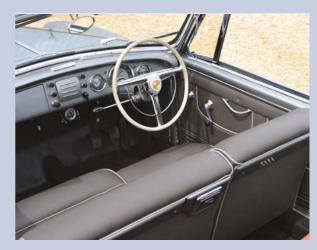

Saoutchik's adornments aside, the detailing of hand-made Italian cars of this period is invariably exquisite, and so it is here. The wonderfully delicate

fold-out door handles, stylish internal door cards and furniture, the T-spoked cream steering wheel and the unusually neat and tidy (for the period) disposition of switchgear on the painted dash are all soothing on the eye, no doubt helping to convince the owner that her/his not-inconsiderable investment was justified. Instrumentation is simple – clock, fuel and oil-pressure gauges, and a speedo marked from '2' to '14' (or 20-140km/h) – supplemented by a slightly awkward after-market temperature gauge attached to the bottom of the dash. Tellingly, there is no rev counter.

The front seats promise considerably more comfort than those behind, and they deliver. The lack of lateral support might be an issue in a B20; but here, as I'm about to discover, you'll not be too concerned about bracing yourself against high cornering forces. Firing up the V6 brings a bit of a shock: the stately cabriolet comes on like a pur-sang racer, the raucous growl from the rear a tad incongruous, and Very Loud. Somewhat taken aback, I must now address myself to the steering-column gearchange. These infernal things don't improve with age, but the Aurelia's is tolerably slick – first and second nearest the dash, the top two towards you. The clutch is friendly; take-off achieved without drama.