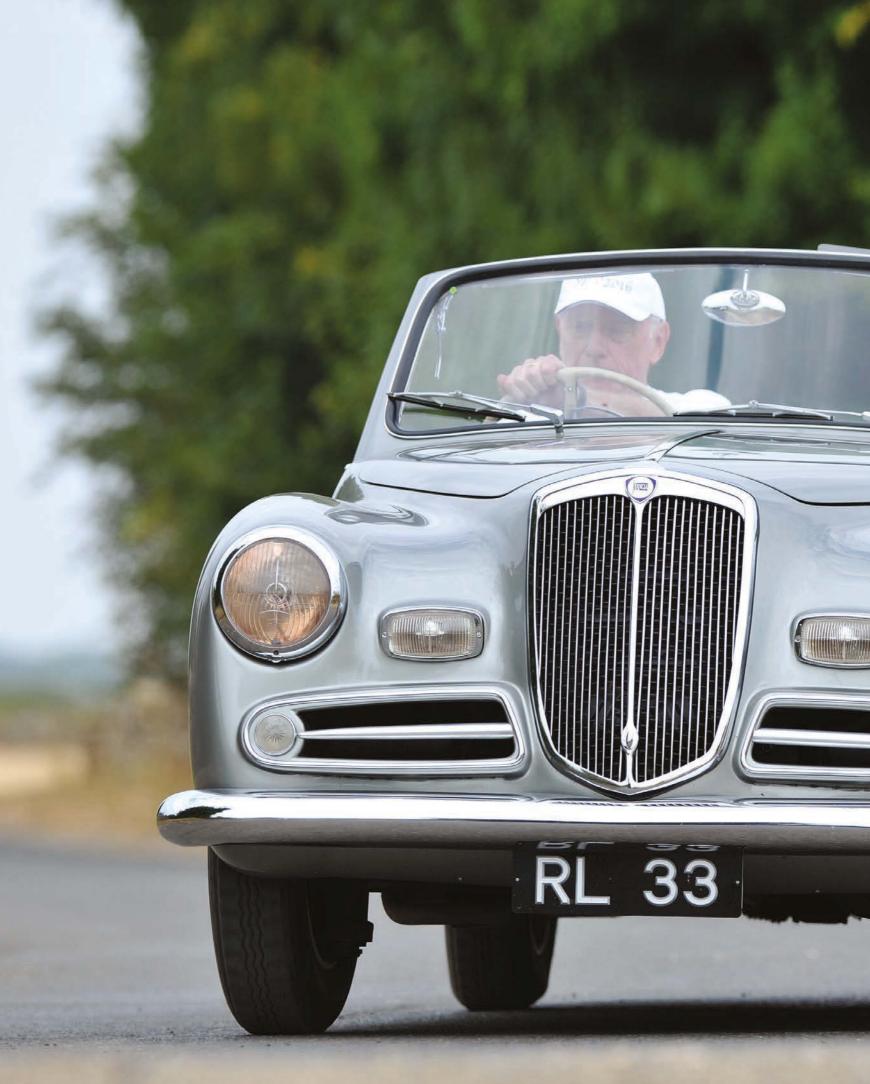

# Back to the Future

Farina's gorgeous drop-top Aurelia B50 is a poignant reminder, from nearly 70 years ago, of Lancia's halcyon days

> Story by Simon Park Photography by Michael Ward

he time is rapidly approaching when petrolheads at the Vatican (well, it's a fun thought, isn't it?) will be preparing a requiem for dear old Lancia: a whiff of incense, a quick *Requiem Aeternam* and then... well, over and out. The marque's decline and fall – from producer of some of the world's most beautiful, exquisitely engineered and sought-after cars to purveyor of just one rather dull and dated supermini (and that, almost certainly, for not much longer) – is a tortuous, sad and familiar story. But let's not go there; instead, let's remember the good times.

"Remembrance of things past is not necessarily the remembrance of things as they were," declared Marcel Proust. Time, certainly, can distort our memories and perspectives. But not always; and just as, for example, the fancifully-named Austin Allegro ('Adagio' would have been more appropriate) really was every bit as dreadful as we remember it (if we remember it), so the Lancia Aurelia still enraptures with its repertoire of superlatives from the very first moment of reacquaintance. Of course, if you remember the Aurelia B50 from back in the day you will now have teeth the length of Pinocchio's nose. My own memories of it go back merely a dozen years or so, to a sunny day in Milan when we shot one for this august organ. But it wasn't as nice as the one you see here.

# 1951 GENEVA MOTOR SHOW LANCIA AURELIA B50 CABRIOLET

A Pebble Beach Concours d'Elegance Prize Winner with Coachwork by Pininfarina and Saoutchik