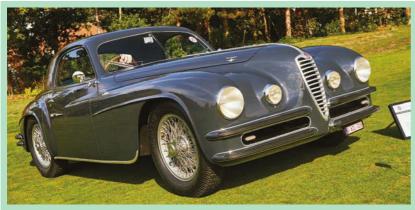

transparent bug-deflecting aero screen was mounted on the bonnet just ahead of the driver.

When the Sprint Speciale was finally launched on 24 June 1959 at Monza, further alterations were visible. The rear lights were now arranged vertically, five slots appeared in the bonnet to reduce pressure and help cooling, and the interior furnishings were more comfortable. The first production cars went under the generic title of 'low-nose' 750 SS. And we've been lucky enough to bring together one of these early cars, along with an example of a later SS (by which time several changes had been made to the model).

We were lucky enough to find two SS cars, one from each of the first two production runs and, possibly for the first time in print, compare them together. From the front, the earlier car is easily identified by its 'droop snoot' nose, looking almost like an anteater, with the Alfa Romeo grille and badge seemingly perched on the tip. In comparison, the later car has a raised and softened look, with a slim bumper for protection. Note