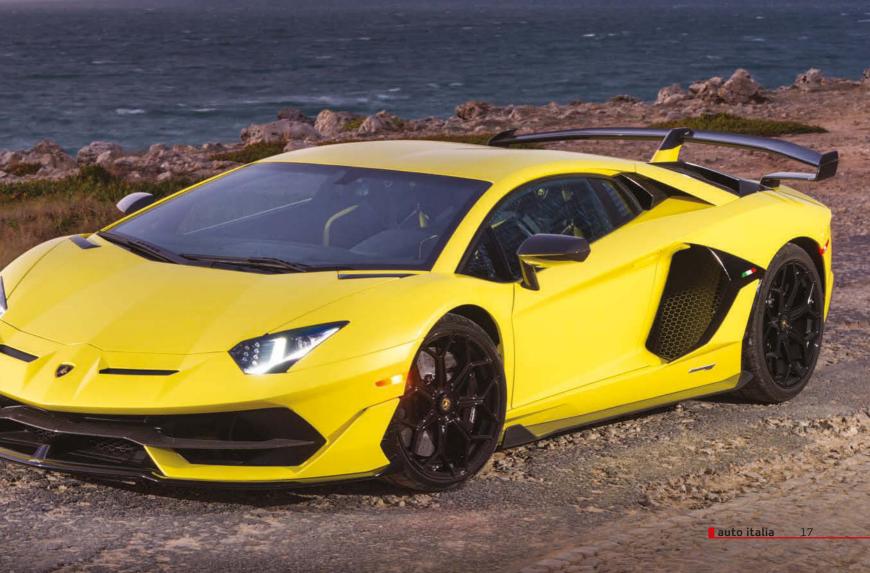

# HOT TO JOTA

A full 770hp of V12 grunt, clever aero tweaks and a track-focused spec make Lambo's new Aventador 'Jota' SVJ a truly extreme tool. Possibly the purest Lamborghini you can buy, we take the SVJ for a spin around Estoril circuit

Which might help take the sting out of the numbers you're looking at to get behind the wheel of its namesake, the Aventador SVJ. It costs a cool £350,000, but Lamborghini reckons it could sell every one of the goo it plans to build and then some. Climb behind the wheel and whip all 750 horses into a frenzy and you can see why. The naturally-aspirated V12 SVJ sounds obscenely good, and responds instantly to the throttle, two traits that are becoming less of a given in the modern turbocharged landscape.