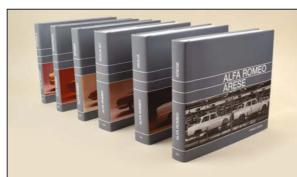

#### **SIX NEW ALFA 105 BOOKS**

A significant new series of six books on the Alfa Romeo Tipo 105 Series has been published, illustrated entirely with period photographs, most of which are published for the very first time.

Separate volumes document the different variants of each of the 105 Series Alfas: Giulia, Giulia GT, Spider, Montreal and Junior Z, with an additional book dedicated to the Arese factory. The text is in both German and English.

The full set comprises over 2000 pages. The largest volumes in the series are on the Giulia Tipo 105 saloons (1962-1977) and Giulia GT coupes (1963-1976), each at 528 pages long. The Spider volume (1966-1977) is 312 pages, the Montreal 264 pages and the Junior Z 192 pages, while the Arese factory book has 384 pages.

Publisher Dingwort Verlag prices the books between €59 and €119 per volume. For more information, visit **www.dingwort-verlag.de** 