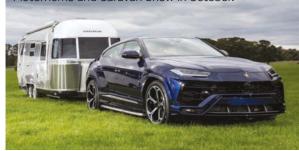

#### **WORLD'S MOST EXOTIC TOW CAR?**

The new Lamborghini Urus has become one of the world's most expensive and powerful tow vehicles, hauling an Airstream caravan. The Urus pulled the stunt as it made its way to the Birmingham NEC Motorhome and Caravan Show in October.