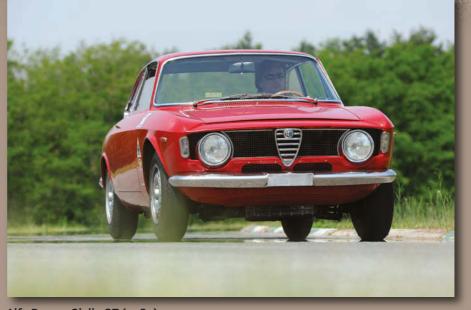

transparent bug-deflecting aero screen was mounted on the bonnet just ahead of the driver.

When the Sprint Speciale was finally launched on 24 June 1959 at Monza, further alterations were visible. The rear lights were now arranged vertically, five slots appeared in the bonnet to reduce pressure and help cooling, and the interior furnishings were more comfortable. The first production cars went under the generic title of 'low-nose' 750 SS. And we've been lucky enough to bring together one of these early cars, along with an example of a later SS (by which time several changes had been made to the model).

First, though, what were the advantages of the SS over the SV? Firstly, the SS enjoyed a lower frontal area, which meant less drag. Gregor Grant, in his 1961 Autosport magazine road test of the actual low-nose example seen here, stated that, "undoubtedly the science of aerodynamics has been applied to the design, for rarely have I travelled in a car which has so little wind noise at high speed". Another advantage of the SS was its five-speed gearbox.

Jason Wright, the current owner of the low-nose, told me that driving an SS from Italy to the UK was, considering it has only 129occ, a sheer delight. In fifth gear and with the shape of the bodywork, motorway work was as relaxing as any modern, larger-engined car.

We were lucky enough to find two SS cars, one from each of the first two production runs and, possibly for the first time in print, compare them together. From the front, the earlier car is easily identified by its 'droop snoot' nose, looking almost like an anteater, with the Alfa Romeo grille and badge seemingly perched on the tip. In comparison, the later car has a raised and softened look, with a slim bumper for protection. Note