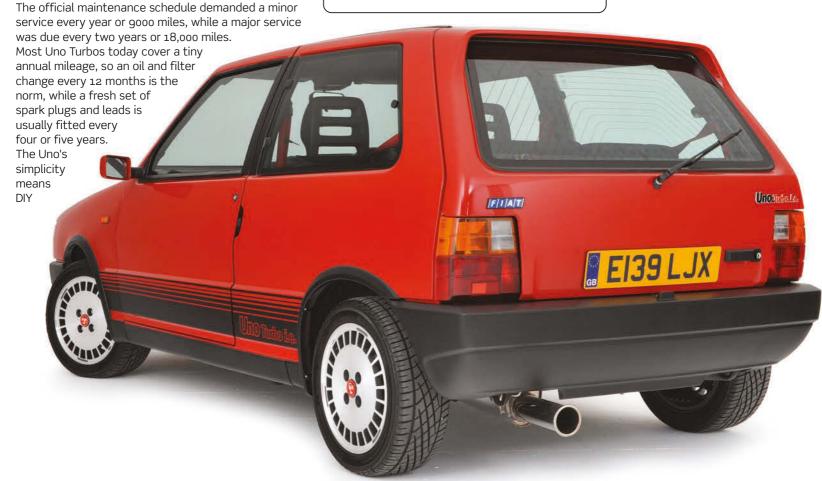

We have another tribute to Giugiaro – of a kind – starting on page 80: a full guide to another brilliant car that he designed, the Fiat Uno Turbo. This has to be one of my all-time favourite hot hatchbacks, with light weight, keen reactions and feisty performance in its armoury.

As with a lot of 1980s machinery, the generation of youngsters who lusted after cars like this can now afford them. Trouble is, there are so few left on the roads that prices have gone stratospheric. It's going to be repeated with 1990s stuff, too, mark my words. It's already starting to happen with the Alfa Romeo GTV 916 and 147/156 GTA. Which modern Italians will be the next iconic classics, I wonder?