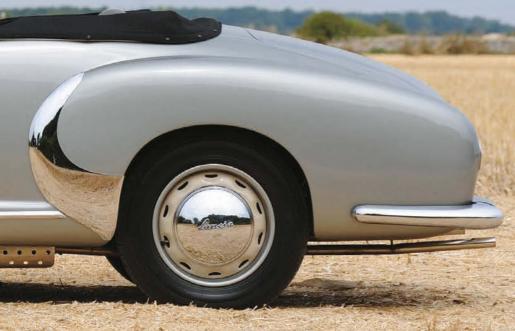

# Back to the Future

Farina's gorgeous drop-top Aurelia B50 is a poignant reminder, from nearly 70 years ago, of Lancia's halcyon days

> Story by Simon Park Photography by Michael Ward

he time is rapidly approaching when petrolheads at the Vatican (well, it's a fun thought, isn't it?) will be preparing a requiem for dear old Lancia: a whiff of incense, a quick *Requiem Aeternam* and then... well, over and out. The marque's decline and fall – from producer of some of the world's most beautiful, exquisitely engineered and sought-after cars to purveyor of just one rather dull and dated supermini (and that, almost certainly, for not much longer) – is a tortuous, sad and familiar story. But let's not go there; instead, let's remember the good times.

"Remembrance of things past is not necessarily the remembrance of things as they were," declared Marcel Proust. Time, certainly, can distort our memories and perspectives. But not always; and just as, for example, the fancifully-named Austin Allegro ('Adagio' would have been more appropriate) really was every bit as dreadful as we remember it (if we remember it), so the Lancia Aurelia still enraptures with its repertoire of superlatives from the very first moment of reacquaintance. Of course, if you remember the Aurelia B50 from back in the day you will now have teeth the length of Pinocchio's nose. My own memories of it go back merely a dozen years or so, to a sunny day in Milan when we shot one for this august organ. But it wasn't as nice as the one you see here.