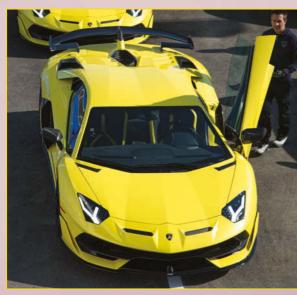

# HOT TO JOTA

A full 770hp of V12 grunt, clever aero tweaks and a track-focused spec make Lambo's new Aventador 'Jota' SVJ a truly extreme tool. Possibly the purest Lamborghini you can buy, we take the SVJ for a spin around Estoril circuit

We had the chance to try that for ourselves at the launch at Estoril, though not quite to the level Lamborghini might have hoped. When the Sant'Agata teamed rolled up at Estoril ready for the event, they discovered that the track had been unexpectedly resurfaced only days earlier. While it looked flawless