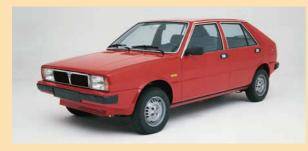

# Lancia Delta (1979)

Short-tail, integrated-bumper, folded-paper look – utterly different to the Fulvia it replaced