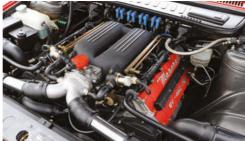

The 'brawn' aspect continues under the bonnet, with an all-aluminium V8 engine with twin IHI turbochargers – basically the engine

that would eventually make it into the 3200 GT. Fire it up and you know you're in for a blast. This was a very quick car by 1990s standards, and it still is: 0-62 mph in 5.3 seconds and 170mph tops. Having two turbochargers ensures the torque curve is beefily linear; or at least, it is once it's on boost. The first turbo kicks in above 2500rpm, merging seamlessly with the second one to become stronger and stronger as the revs rise. Peak torque has already arrived at 280orpm, but you're seduced to explore the upper ranges where the boost and noise are phenomenal. Objectively, there's no point blitzing the 6500rpm limiter but it's intoxicating to hear the low-rpm growl give way to a full symphony of whistling turbos and chattering wastegates.

#### **MASERATI SHAMAL**

3217cc V8 DOHC twin turbo ENGINE: 326hp @ 6000rpm 322lb ft (436Nm) @ POWER: TORQUE: 2800rpm Six-speed manual, rear-wheel drive TRANSMISSION:

SUSPENSION: MacPherson struts, anti-roll