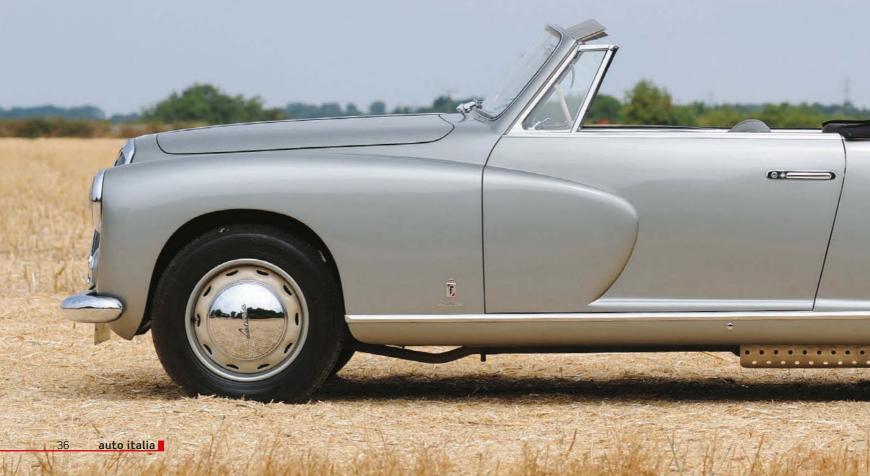

# Back to the Future

Farina's gorgeous drop-top Aurelia B50 is a poignant reminder, from nearly 70 years ago, of Lancia's halcyon days

> Story by Simon Park Photography by Michael Ward

he time is rapidly approaching when petrolheads at the Vatican (well, it's a fun thought, isn't it?) will be preparing a requiem for dear old Lancia: a whiff of incense, a quick *Requiem Aeternam* and then... well, over and out. The marque's decline and fall – from producer of some of the world's most beautiful, exquisitely engineered and sought-after cars to purveyor of just one rather dull and dated supermini (and that, almost certainly, for not much longer) – is a tortuous, sad and familiar story. But let's not go there; instead, let's remember the good times.

"Remembrance of things past is not necessarily the remembrance of things as they were," declared Marcel Proust. Time, certainly, can distort our memories and perspectives. But not always; and just as, for example, the fancifully-named Austin Allegro ('Adagio' would have been more appropriate) really was every bit as dreadful as we remember it (if we remember it), so the Lancia Aurelia still enraptures with its repertoire of superlatives from the very first moment of reacquaintance. Of course, if you remember the Aurelia B50 from back in the day you will now have teeth the length of Pinocchio's nose. My own memories of it go back merely a dozen years or so, to a sunny day in Milan when we shot one for this august organ. But it wasn't as nice as the one you see here.

It's still as spick and span as you could wish for, and a joy to behold. Overall, the cabriolet's lines are pleasingly clean and uncluttered from every angle. The extra four inches of wheelbase compared to the B10 saloon are clearly evident in side profile. Given the amount of legroom this provides in the back, you do wonder why the two rear seats are of the 'occasional' variety, with meagre fold-down squabs revealing non-existent backrests – there's easily room for two comfy armchairs back there. But two people would not go short of luggage space, as this car's suite of suitcases clearly demonstrates – they weren't even in the boot.