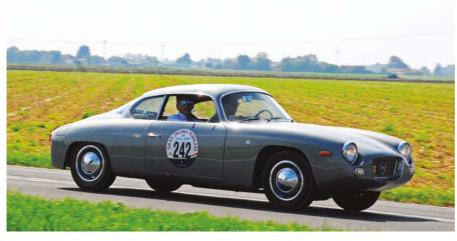

# Shaped by the Wind

Scaglione's wind-cheating Alfa SS was designed to win races, but it eventually ended up being marketed as a luxury sports coupe. We compare a very early 750 example with a later 101, and come away utterly charmed

So before we take a detailed look at the two Alfa Romeo Giulietta

Sprint Speciales on these pages, it's worth assessing the impact of Scaglione on the design world. It was Scaglione who was arguably responsible for setting the design baselines for all the big three Turinese *carrozzerie* in the late 20th century, namely Pininfarina, Bertone and Italdesign.

We were lucky enough to find two SS cars, one from each of the first two production runs and, possibly for the first time in print, compare them together. From the front, the earlier car is easily identified by its 'droop snoot' nose, looking almost like an anteater, with the Alfa Romeo grille and badge seemingly perched on the tip. In comparison, the later car has a raised and softened look, with a slim bumper for protection. Note