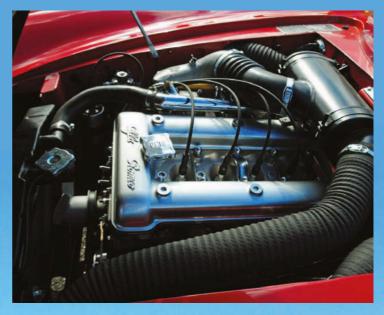

### MASERATI SHAMAL: THE BRUTE

A Biturbo with brawn? That's just one aspect of Maserati's most extreme model of the 1990s – well, actually 1980s, since it was unveiled in December 1989, just before De Tomaso relinquished control of Maserati to Fiat. Extreme rarity is another aspect: in its six-year production life, a grand total of just 369 Shamals were made.

When you meet the Maser, it broods at you, its aggression barely contained. The original Biturbo shape is just discernible under massively fattened arches, 1980s side skirts and none-too-subtle slabs of bumpers. To me, it looks like the love-child of a Coke bottle and Kryten from *Red Dwarf*. Details collide in a kaleidoscopic frenzy: Gandini's signature slanted rear wheelarch profile; the bold black B-pillars; the banks of eight lights up front; the bonnet's purposeful cooling vents; and the extraordinary spoiler at the base of the windscreen (to deflect air and water from the wipers).

The 'brawn' aspect continues under the bonnet, with an all-aluminium V8 engine with twin IHI turbochargers – basically the engine

that would eventually make it into the 3200 GT. Fire it up and you know you're in for a blast. This was a very quick car by 1990s standards, and it still is: 0-62 mph in 5.3 seconds and 170mph tops. Having two turbochargers ensures the torque curve is beefily linear; or at least, it is once it's on boost. The first turbo kicks in above 2500rpm, merging seamlessly with the second one to become stronger and stronger as the revs rise. Peak torque has already arrived at 280orpm, but you're seduced to explore the upper ranges where the boost and noise are phenomenal. Objectively, there's no point blitzing the 6500rpm limiter but it's intoxicating to hear the low-rpm growl give way to a full symphony of whistling turbos and chattering wastegates.