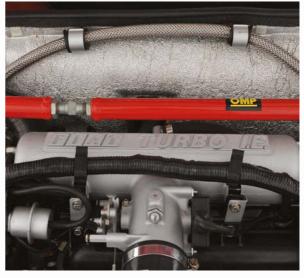

Story by Chris Chilton

mong Lamborghini enthusiasts, the SV or 'Super Veloce' badge is about the most coveted. But there's another badge, used even more sparingly - only a handful of times over the years - that really gets Lambo fans' juices flowing, and it's back on the latest and greatest version of the Aventador. The name is Jota.

Which might help take the sting out of the numbers you're looking at to get behind the wheel of its namesake, the Aventador SVJ. It costs a cool £350,000, but Lamborghini reckons it could sell every one of the goo it plans to build and then some. Climb behind the wheel and whip all 750 horses into a frenzy and you can see why. The naturally-aspirated V12 SVJ sounds obscenely good, and responds instantly to the throttle, two traits that are becoming less of a given in the modern turbocharged landscape.