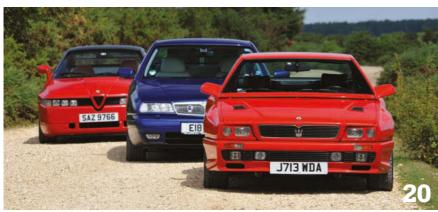

**Chris Rees Editor** chrisrees@auto-italia.net

Monstrous wing dominates rear end; it has clever holes to channel airflow at speed

Hit by an ugly stick? Maybe. But there's beauty in this trio of beasts. From the brutal energy of Maserati's Shamal, through the monstrous Alfa SZ to Lancia's quirky Kappa Coupe, Italian style doesn't have to be delicate to have appeal

Story by Chris Rees Photography by Michael Ward

eauty, they say, is in the eye of the beholder. If so, then ugliness is, too. The trio of cars we've gathered here have variously been beheld as misshapen, awkward, monstrous and brutal to the point of hideous. In Italy, they even called one of them *Il Mostro* – the monster.

Yet I'm here to argue that not only is their very ugliness an essential part of their appeal, but they also have a captivating inner beauty. All three have a peculiarly individual charm that goes beyond aesthetics.

After all, it's not as if these cars are ugly by accident. There is method in their apparent design madness. The stylists of each are stellar creators. The Maserati Shamal was designed by Marcello Gandini (who did the Lamborghini Miura and Countach), the Alfa Romeo SZ by Robert Opron (Citroen SM, Renault Fuego) and the Lancia Kappa Coupe by Enrico Fumia (Alfa 164, Alfa GTV/Spider 916).

If history has judged these cars akin to Macbeth's three ugly witches, I'm here to present an alternative history. One where they are, with every justification, loved and appreciated. These ugly ducklings are triumphant swans. Fly, my uglies, fly.

### MASERATI SHAMAL: THE BRUTE

A Biturbo with brawn? That's just one aspect of Maserati's most extreme model of the 1990s – well, actually 1980s, since it was unveiled in December 1989, just before De Tomaso relinquished control of Maserati to Fiat. Extreme rarity is another aspect: in its six-year production life, a grand total of just 369 Shamals were made.

When you meet the Maser, it broods at you, its aggression barely contained. The original Biturbo shape is just discernible under massively fattened arches, 1980s side skirts and none-too-subtle slabs of bumpers. To me, it looks like the love-child of a Coke bottle and Kryten from *Red Dwarf*. Details collide in a kaleidoscopic frenzy: Gandini's signature slanted rear wheelarch profile; the bold black B-pillars; the banks of eight lights up front; the bonnet's purposeful cooling vents; and the extraordinary spoiler at the base of the windscreen (to deflect air and water from the wipers).

#### ALFA ROMEO SZ: THE MONSTER

Six lamps up front. Chiselled-from-Parmesan body lines. Dramatically curved windscreen. Carbon whale-tail spoiler. A rear end more precipitously vertical than Beachy Head. Small wonder the Italians nicknamed Alfa's SZ 'The Monster'.

### LANCIA KAPPA COUPE: UGLY DUCKLING

Quirky. Attention-grabbing. Full of character. The Lancia Kappa Coupe is all of these things. Few would argue, however, that it is a masterpiece of elegance. Lancia described it, at launch, as having "sophisticated understatement and great character" comparable to the Flaminia Coupe and Gamma Coupe. Er, really Lancia?