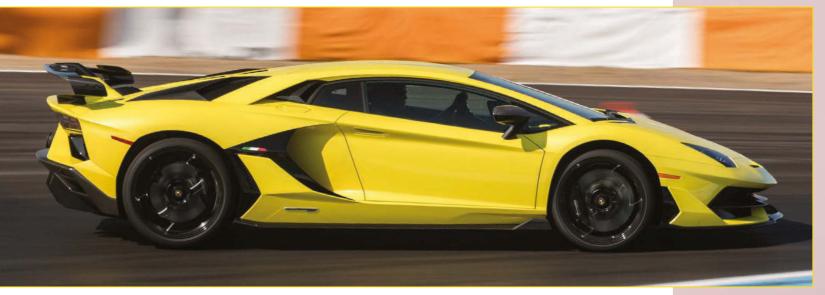

# HOT TO JOTA

A full 770hp of V12 grunt, clever aero tweaks and a track-focused spec make Lambo's new Aventador 'Jota' SVJ a truly extreme tool. Possibly the purest Lamborghini you can buy, we take the SVJ for a spin around Estoril circuit

Story by Chris Chilton

mong Lamborghini enthusiasts, the SV or 'Super Veloce' badge is about the most coveted. But there's another badge, used even more sparingly - only a handful of times over the years - that really gets Lambo fans' juices flowing, and it's back on the latest and greatest version of the Aventador. The name is Jota.

Which might help take the sting out of the numbers you're looking at to get behind the wheel of its namesake, the Aventador SVJ. It costs a cool £350,000, but Lamborghini reckons it could sell every one of the goo it plans to build and then some. Climb behind the wheel and whip all 750 horses into a frenzy and you can see why. The naturally-aspirated V12 SVJ sounds obscenely good, and responds instantly to the throttle, two traits that are becoming less of a given in the modern turbocharged landscape.

As it is, the Aventador SVJ weighs the same 1525kg

770hp is an outrageous amount of power for a midengined road car, but undeniably intoxicating