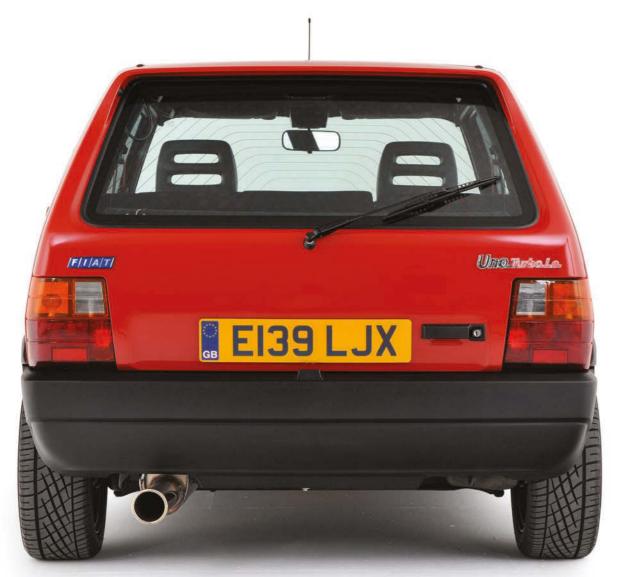

### Fiat Uno (1983)

Another brilliantly rational car with popular appeal

Story by Chris Chilton

mong Lamborghini enthusiasts, the SV or 'Super Veloce' badge is about the most coveted. But there's another badge, used even more sparingly - only a handful of times over the years - that really gets Lambo fans' juices flowing, and it's back on the latest and greatest version of the Aventador. The name is Jota.