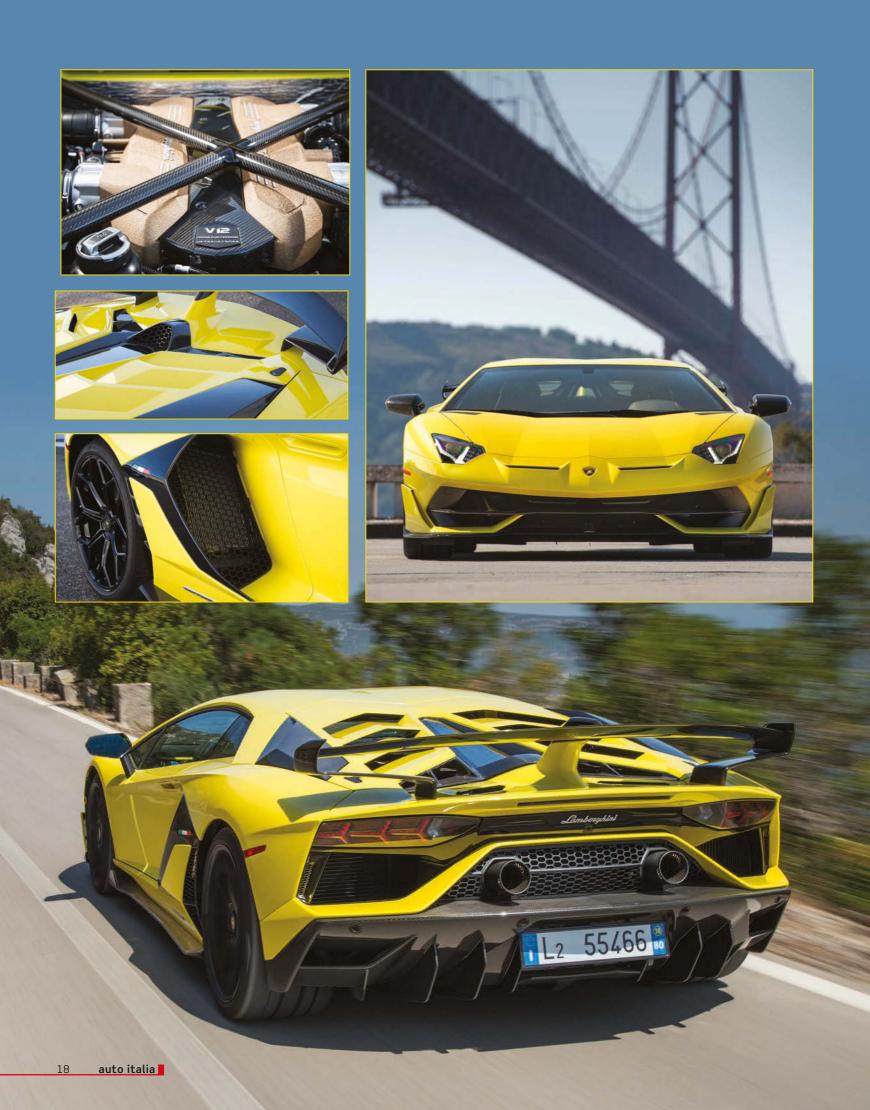

# HOT TO JOTA

A full 770hp of V12 grunt, clever aero tweaks and a track-focused spec make Lambo's new Aventador 'Jota' SVJ a truly extreme tool. Possibly the purest Lamborghini you can buy, we take the SVJ for a spin around Estoril circuit

Which might help take the sting out of the numbers you're looking at to get behind the wheel of its namesake, the Aventador SVJ. It costs a cool £350,000, but Lamborghini reckons it could sell every one of the goo it plans to build and then some. Climb behind the wheel and whip all 750 horses into a frenzy and you can see why. The naturally-aspirated V12 SVJ sounds obscenely good, and responds instantly to the throttle, two traits that are becoming less of a given in the modern turbocharged landscape.

As it is, the Aventador SVJ weighs the same 1525kg

770hp is an outrageous amount of power for a midengined road car, but undeniably intoxicating

# The starter button hidden beneath a military-look flap asks, 'Are you sure you want to press me?' >>>

much faster. But Lamborghini managed it anyway, shaving 15sec from the SV's best time.

And one look at the SVJ tells you where the engineering team focused a lot of its efforts. Perched high on the rear is a monster of a spoiler, every bit as awe-inspiring as the Countach's optional boomerang wing from 1978. In fact, it's just one component in a suite of aero devices that include active flaps in the front bumper, a specially shaped floor and an aggressive rear diffuser.

But it's that spoiler that's the most fascinating. Borrowing the ALA (Aerodinamica Lamborghini Attiva) active aero tech from its Huracán little brother, the SVJ's rear wing is held aloft by one central pylon that's actually split into two channels, which feed the left and right side of the wing, spewing air into the slipstream through holes in the wing's underside to create drag. Electronically-controlled flaps manage the airflow from each nostril, allowing Lamborghini to tweak the aero across the left and right side of the car, for example pushing the lightly loaded inside wheel onto the track to maximise traction. Compared with its already planted SV predecessor, the SVJ's downforce is improved by 40 per cent.

Monstrous wing dominates rear end; it has clever holes to channel airflow at speed

Hit by an ugly stick? Maybe. But there's beauty in this trio of beasts. From the brutal energy of Maserati's Shamal, through the monstrous Alfa SZ to Lancia's quirky Kappa Coupe, Italian style doesn't have to be delicate to have appeal