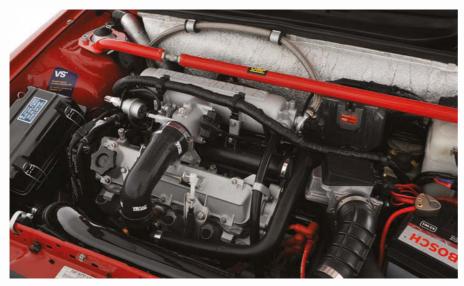

he power feeds in as soon as the throttle is pressed, although you need 3000rpm on the dial before the car performs with any urgency. From there on, the power and speed just build, right through to the 6000rpm red line.

The Uno feels so sprightly because of its light weight, tipping the scales at just 845kg (Mk1) or 895kg (Mk2) - a modern equivalent such as the Renault Clio Sport 197 weighs nearly 400kg more. That's why it comes as no surprise that the Uno is so delicious through the bends; of course it'll understeer if you overdo things, but exercise some restraint and the front end just goes where you ask it to, with little in the way of fuss or drama. Well – up to a point. 13-inch wheels are by modern standards laughably small, but it's essential they're retained, because if you go







sticking huge alloys and ultra-sticky tyres on the car, you risk destroying the car's great balance.

### **ENGINE / TRANSMISSION**

Engines are strong and despite the 1301cc powerplant having just 2cc more than the earlier unit, the extra zip is definitely noticeable. Regular servicing is essential. Fully synthetic oil is unnecessary as a 10w40 semi-synthetic lubricant is fine; it's what the engine was designed to run on, along with triple-electrode spark plugs. A new cambelt should have

been fitted within the last three years or 36,000 miles; it's easy to do on a DIY basis.

Engine ancillaries such as the water pump, alternator and starter motor are durable but don't expect any more than 70,000 miles from the Mk1's IHI turbocharger. These are more expensive to source or have rebuilt