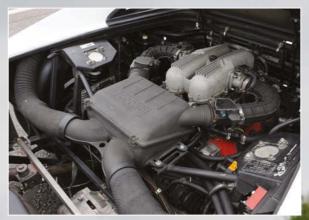

The 'brawn' aspect continues under the bonnet, with an all-aluminium V8 engine with twin IHI turbochargers – basically the engine

that would eventually make it into the 3200 GT. Fire it up and you know you're in for a blast. This was a very quick car by 1990s standards, and it still is: 0-62 mph in 5.3 seconds and 170mph tops. Having two turbochargers ensures the torque curve is beefily linear; or at least, it is once it's on boost. The first turbo kicks in above 2500rpm, merging seamlessly with the second one to become stronger and stronger as the revs rise. Peak torque has already arrived at 280orpm, but you're seduced to explore the upper ranges where the boost and noise are phenomenal. Objectively, there's no point blitzing the 6500rpm limiter but it's intoxicating to hear the low-rpm growl give way to a full symphony of whistling turbos and chattering wastegates.

The six-speed Getrag manual 'box is brilliant, if old-school mechanical in feel, with a heavy clutch pedal to match. That somehow fits the car's brutish persona, as does the driveline shunt. While the Shamal can sometimes be a beast to drive, it's actually pretty relaxing as a GT, with excellent refinement and 29mph per 1000rpm in sixth gear.