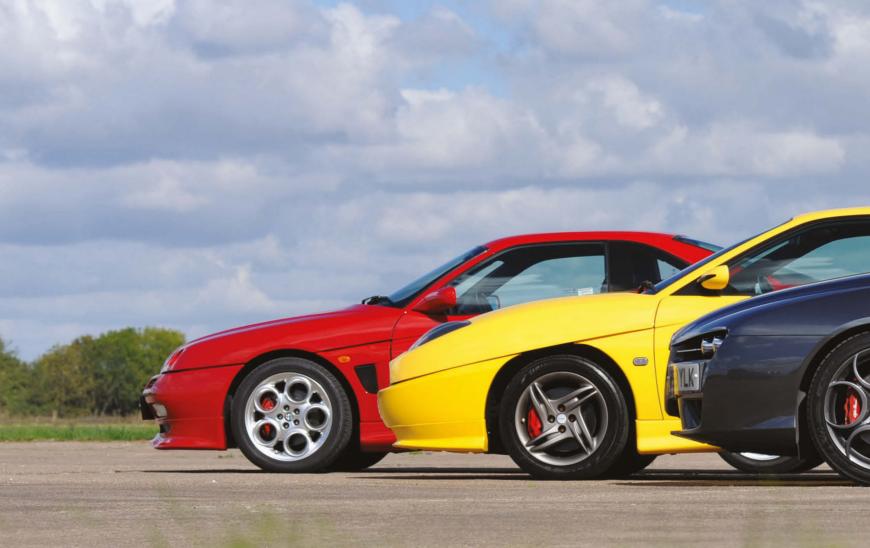

Monstrous wing dominates rear end; it has clever holes to channel airflow at speed

Hit by an ugly stick? Maybe. But there's beauty in this trio of beasts. From the brutal energy of Maserati's Shamal, through the monstrous Alfa SZ to Lancia's quirky Kappa Coupe, Italian style doesn't have to be delicate to have appeal

Story by Chris Rees Photography by Michael Ward

eauty, they say, is in the eye of the beholder. If so, then ugliness is, too. The trio of cars we've gathered here have variously been beheld as misshapen, awkward, monstrous and brutal to the point of hideous. In Italy, they even called one of them *Il Mostro* – the monster.

Yet I'm here to argue that not only is their very ugliness an essential part of their appeal, but they also have a captivating inner beauty. All three have a peculiarly individual charm that goes beyond aesthetics.

After all, it's not as if these cars are ugly by accident. There is method in their apparent design madness. The stylists of each are stellar creators. The Maserati Shamal was designed by Marcello Gandini (who did the Lamborghini Miura and Countach), the Alfa Romeo SZ by Robert Opron (Citroen SM, Renault Fuego) and the Lancia Kappa Coupe by Enrico Fumia (Alfa 164, Alfa GTV/Spider 916).

If history has judged these cars akin to Macbeth's three ugly witches, I'm here to present an alternative history. One where they are, with every justification, loved and appreciated. These ugly ducklings are triumphant swans. Fly, my uglies, fly.