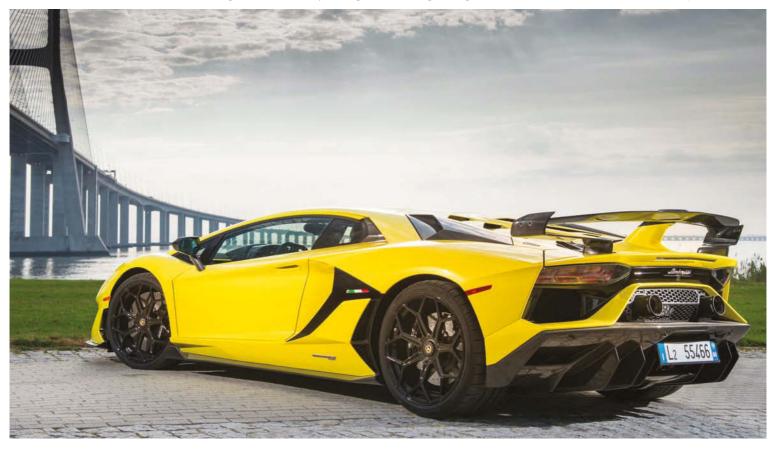

# HOT TO JOTA

A full 770hp of V12 grunt, clever aero tweaks and a track-focused spec make Lambo's new Aventador 'Jota' SVJ a truly extreme tool. Possibly the purest Lamborghini you can buy, we take the SVJ for a spin around Estoril circuit

Which might help take the sting out of the numbers you're looking at to get behind the wheel of its namesake, the Aventador SVJ. It costs a cool £350,000, but Lamborghini reckons it could sell every one of the goo it plans to build and then some. Climb behind the wheel and whip all 750 horses into a frenzy and you can see why. The naturally-aspirated V12 SVJ sounds obscenely good, and responds instantly to the throttle, two traits that are becoming less of a given in the modern turbocharged landscape.

Monstrous wing dominates rear end; it has clever holes to channel airflow at speed

Hit by an ugly stick? Maybe. But there's beauty in this trio of beasts. From the brutal energy of Maserati's Shamal, through the monstrous Alfa SZ to Lancia's quirky Kappa Coupe, Italian style doesn't have to be delicate to have appeal