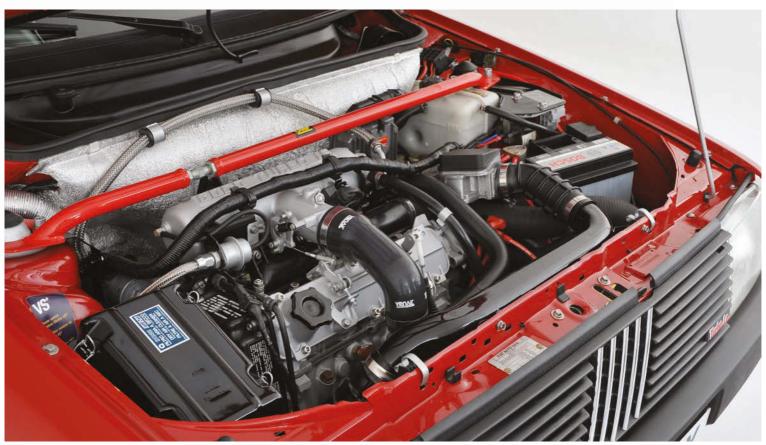

Story by Chris Chilton

mong Lamborghini enthusiasts, the SV or 'Super Veloce' badge is about the most coveted. But there's another badge, used even more sparingly - only a handful of times over the years - that really gets Lambo fans' juices flowing, and it's back on the latest and greatest version of the Aventador. The name is Jota.

Which might help take the sting out of the numbers you're looking at to get behind the wheel of its namesake, the Aventador SVJ. It costs a cool £350,000, but Lamborghini reckons it could sell every one of the goo it plans to build and then some. Climb behind the wheel and whip all 750 horses into a frenzy and you can see why. The naturally-aspirated V12 SVJ sounds obscenely good, and responds instantly to the throttle, two traits that are becoming less of a given in the modern turbocharged landscape.