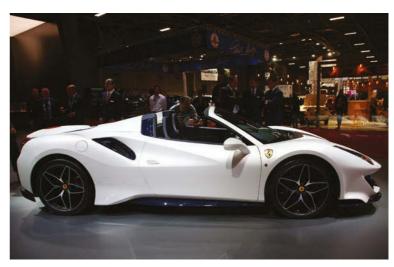

Paris marked the European debut of the Ferrari 488 Pista Spider, the open-top version of the 720hp Pista. It's the fastest drop-top ever made by Ferrari. The roof can be raised or lowered in 14 seconds.