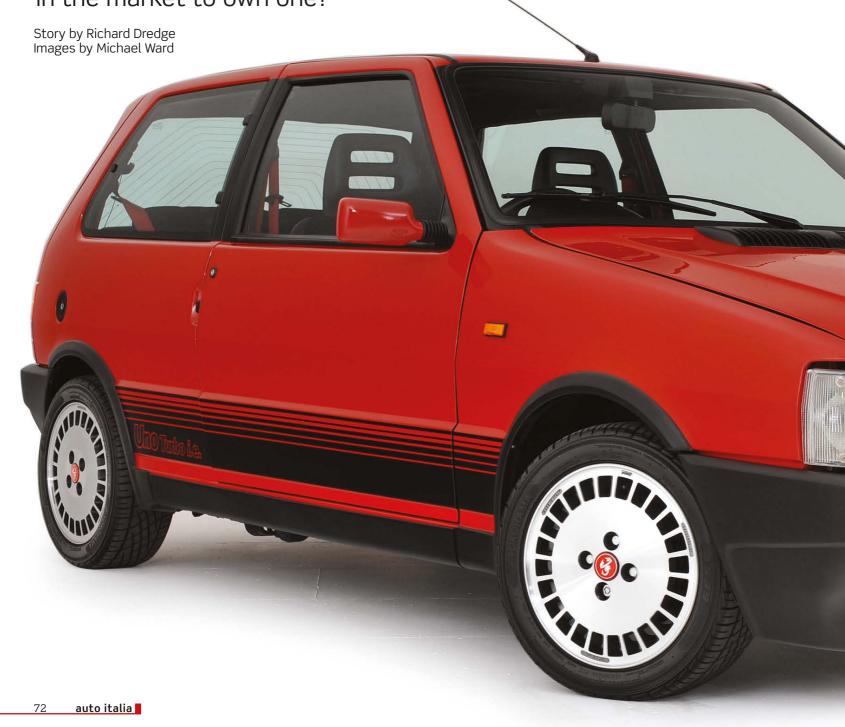

We have another tribute to Giugiaro – of a kind – starting on page 80: a full guide to another brilliant car that he designed, the Fiat Uno Turbo. This has to be one of my all-time favourite hot hatchbacks, with light weight, keen reactions and feisty performance in its armoury.

### Fiat Uno (1983)

Another brilliantly rational car with popular appeal