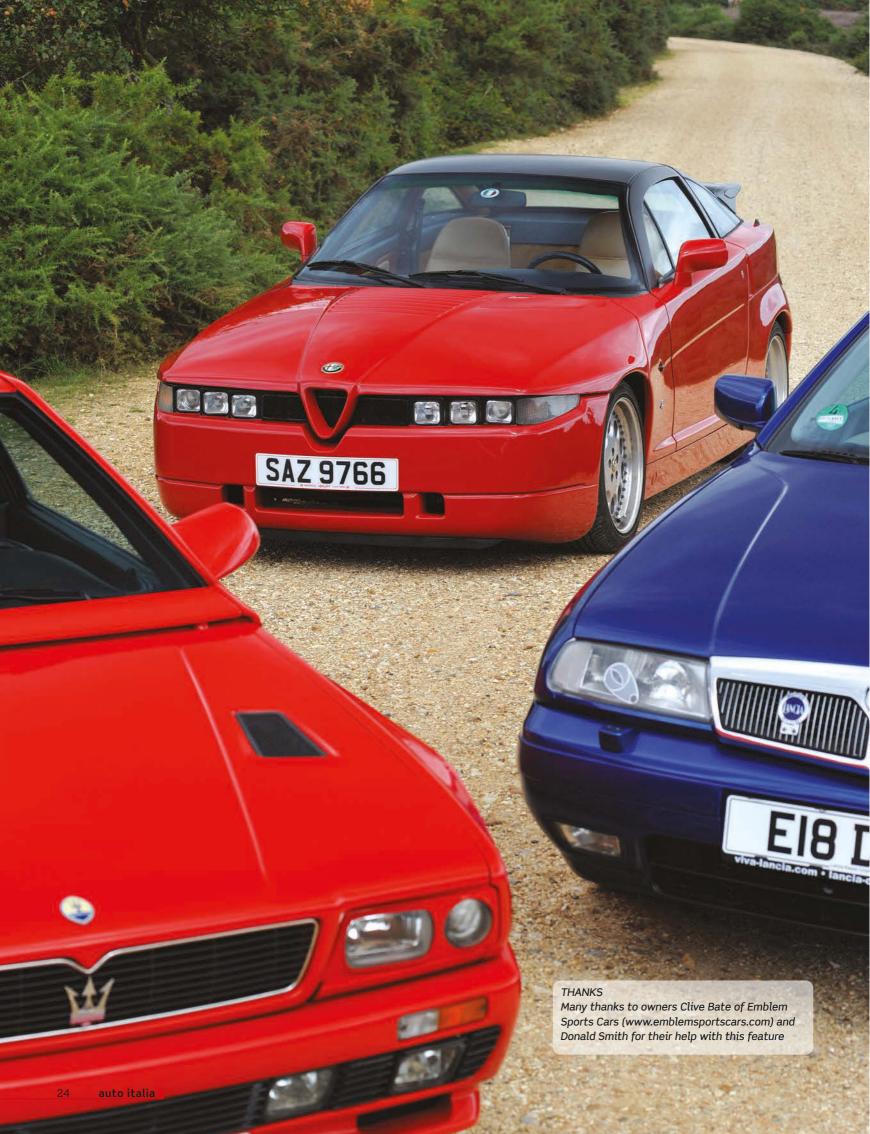

Monstrous wing dominates rear end; it has clever holes to channel airflow at speed

Hit by an ugly stick? Maybe. But there's beauty in this trio of beasts. From the brutal energy of Maserati's Shamal, through the monstrous Alfa SZ to Lancia's quirky Kappa Coupe, Italian style doesn't have to be delicate to have appeal

Story by Chris Rees Photography by Michael Ward

eauty, they say, is in the eye of the beholder. If so, then ugliness is, too. The trio of cars we've gathered here have variously been beheld as misshapen, awkward, monstrous and brutal to the point of hideous. In Italy, they even called one of them *Il Mostro* – the monster.

Yet I'm here to argue that not only is their very ugliness an essential part of their appeal, but they also have a captivating inner beauty. All three have a peculiarly individual charm that goes beyond aesthetics.

After all, it's not as if these cars are ugly by accident. There is method in their apparent design madness. The stylists of each are stellar creators. The Maserati Shamal was designed by Marcello Gandini (who did the Lamborghini Miura and Countach), the Alfa Romeo SZ by Robert Opron (Citroen SM, Renault Fuego) and the Lancia Kappa Coupe by Enrico Fumia (Alfa 164, Alfa GTV/Spider 916).

If history has judged these cars akin to Macbeth's three ugly witches, I'm here to present an alternative history. One where they are, with every justification, loved and appreciated. These ugly ducklings are triumphant swans. Fly, my uglies, fly.

### MASERATI SHAMAL: THE BRUTE

A Biturbo with brawn? That's just one aspect of Maserati's most extreme model of the 1990s – well, actually 1980s, since it was unveiled in December 1989, just before De Tomaso relinquished control of Maserati to Fiat. Extreme rarity is another aspect: in its six-year production life, a grand total of just 369 Shamals were made.

When you meet the Maser, it broods at you, its aggression barely contained. The original Biturbo shape is just discernible under massively fattened arches, 1980s side skirts and none-too-subtle slabs of bumpers. To me, it looks like the love-child of a Coke bottle and Kryten from *Red Dwarf*. Details collide in a kaleidoscopic frenzy: Gandini's signature slanted rear wheelarch profile; the bold black B-pillars; the banks of eight lights up front; the bonnet's purposeful cooling vents; and the extraordinary spoiler at the base of the windscreen (to deflect air and water from the wipers).

#### ALFA ROMEO SZ: THE MONSTER

Six lamps up front. Chiselled-from-Parmesan body lines. Dramatically curved windscreen. Carbon whale-tail spoiler. A rear end more precipitously vertical than Beachy Head. Small wonder the Italians nicknamed Alfa's SZ 'The Monster'.

### LANCIA KAPPA COUPE: UGLY DUCKLING

Quirky. Attention-grabbing. Full of character. The Lancia Kappa Coupe is all of these things. Few would argue, however, that it is a masterpiece of elegance. Lancia described it, at launch, as having "sophisticated understatement and great character" comparable to the Flaminia Coupe and Gamma Coupe. Er, really Lancia?