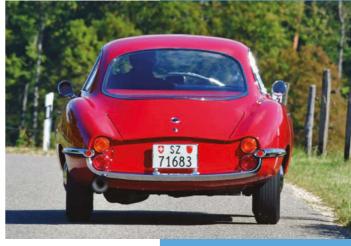

#### **ALFA ROMEO GIULIETTA SPRINT SPECIALE**

auto italia 31

Original intended role as a competition car it didn't pan out, so SS was reimagined as a luxury coupe

competition for the Zagato-built SVZs, but it quickly became apparent that the extra weight of the longer bodywork compared to the SVZ effectively negated the SS as a contender. So where did that leave the Sprint Speciale? The first production run – 101 Series cars required for motorsport homologation – were of the low-nose specification. That can clearly be seen on the example registered DNW 4. These cars in general had steel bodies with aluminium doors, bonnet and bootlid, but a very few lightweight 'alleggerita' cars were constructed entirely out of aluminium.

Although Sprint Speciales were used in competition, they raced far less frequently than SVZs. There were some notable results nevertheless, such as Riolo/Federico coming 13th overall and winning the 13oocc class in the 1960 Targa Florio (beating an SVZ!). At the later Nürburgring 1000km race, Stangl and Degner finished second in the 13oocc class. Despite this, it was clear that for the best results you needed an SVZ, so Alfa rethought the future of the SS. It decided to relaunch it as a top-of-the-range coupe, modifying many details to achieve this. Aluminium was retained only for the bonnet and bootlid, glass replaced Plexiglas and the nose was raised by 70mm.

We were lucky enough to find two SS cars, one from each of the first two production runs and, possibly for the first time in print, compare them together. From the front, the earlier car is easily identified by its 'droop snoot' nose, looking almost like an anteater, with the Alfa Romeo grille and badge seemingly perched on the tip. In comparison, the later car has a raised and softened look, with a slim bumper for protection. Note

the bug deflectors at the back of both bonnets. At the tail end of the later car, the bootlid extends to, and includes, the edge of the rear bodyline. In addition, the dainty bumperettes of 'DNW' are supplemented by a full-width bumper that hugs the lower bodyline, and has reflectors in each outer corner.