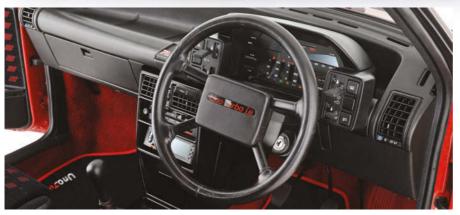

Story by Chris Chilton

mong Lamborghini enthusiasts, the SV or 'Super Veloce' badge is about the most coveted. But there's another badge, used even more sparingly - only a handful of times over the years - that really gets Lambo fans' juices flowing, and it's back on the latest and greatest version of the Aventador. The name is Jota.

Last used on an extreme version of the Diablo way back in the mid-1990s, the Jota tag first graced a one-off Miura fettled by legendary Lambo test driver, Bob Wallace, who had plans to take the brand racing. Ferruccio Lamborghini was less keen, preferring to focus on road cars, so the programme was axed, the car sold and, sadly, later destroyed in an accident.

But when word got out, Lamborghini's customers began requesting Jota Miuras for themselves. The result was the Lamborghini Miura SVJ, a Miura SV with something of the flavour of the Jota, including its riveted bodywork and faired lights, but retaining the full interior of the donor car. Only seven such cars were built and it goes without saying that they're worth millions today.

Which might help take the sting out of the numbers you're looking at to get behind the wheel of its namesake, the Aventador SVJ. It costs a cool £350,000, but Lamborghini reckons it could sell every one of the goo it plans to build and then some. Climb behind the wheel and whip all 750 horses into a frenzy and you can see why. The naturally-aspirated V12 SVJ sounds obscenely good, and responds instantly to the throttle, two traits that are becoming less of a given in the modern turbocharged landscape.