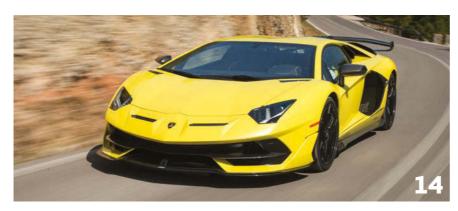

# HOT TO JOTA

A full 770hp of V12 grunt, clever aero tweaks and a track-focused spec make Lambo's new Aventador 'Jota' SVJ a truly extreme tool. Possibly the purest Lamborghini you can buy, we take the SVJ for a spin around Estoril circuit

Which might help take the sting out of the numbers you're looking at to get behind the wheel of its namesake, the Aventador SVJ. It costs a cool £350,000, but Lamborghini reckons it could sell every one of the goo it plans to build and then some. Climb behind the wheel and whip all 750 horses into a frenzy and you can see why. The naturally-aspirated V12 SVJ sounds obscenely good, and responds instantly to the throttle, two traits that are becoming less of a given in the modern turbocharged landscape.

Lamborghini is one of the last holdouts of naturally aspirated supercars (the only turbocharged model in Lambo's range is the Urus SUV), and the Aventador's replacement will add a hybrid power pack, meaning you might look at this as the last big Lamborghini built to the original recipe.