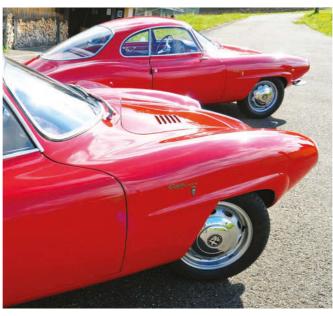

We were lucky enough to find two SS cars, one from each of the first two production runs and, possibly for the first time in print, compare them together. From the front, the earlier car is easily identified by its 'droop snoot' nose, looking almost like an anteater, with the Alfa Romeo grille and badge seemingly perched on the tip. In comparison, the later car has a raised and softened look, with a slim bumper for protection. Note

the bug deflectors at the back of both bonnets. At the tail end of the later car, the bootlid extends to, and includes, the edge of the rear bodyline. In addition, the dainty bumperettes of 'DNW' are supplemented by a full-width bumper that hugs the lower bodyline, and has reflectors in each outer corner.