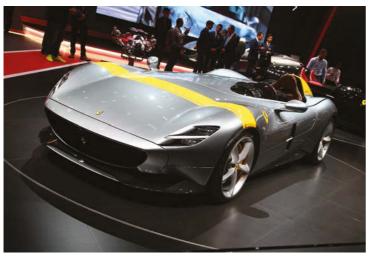

Ferrari launched its new 'Icona' series with the 810hp V12 Monza SP1 (single-seater) and SP2 (two-seater). SP1 has a unique hard tonneau covering the passenger area. Price tag is 2 million euros.

Dramatic shape of the Monza SP2 is inspired by racing barchettas of the 1950s but Ferrari says it's definitely not a retro design – it's an iconic inspiration. Just 499 Monzas are to be built.