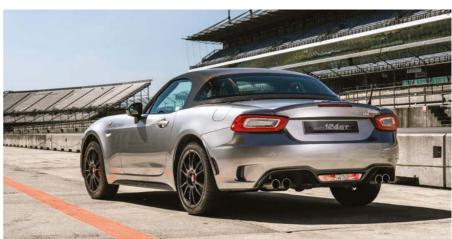

#### **ABARTH 124GT: ONLY 50 FOR UK**

Abarth's new carbon-roof 124GT has arrived in the UK – but we're only getting 50 examples. The Abarth 124GT features a carbonfibre roof, 17-inch OZ Ultra-Light alloys, Bose sound system and Visibility Pack (dusk and rain sensors, rear parking sensors and adaptive LED headlights).

The carbon roof weighs 16kg, is lined on the inside and has a large rear window with a defroster, and is removable in minutes. Three body colours are offered: Portogallo 1974 Grey, San Marino 1972 Black and Turini 1975 White. Prices start from £33,625, or £299 per month for a two-year PCH scheme.