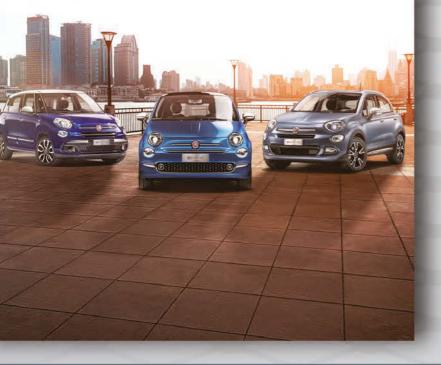

## FIAT 500L S-DESIGN & 2019 UPDATES

Fiat has launched a new 500L special edition called the S-Design. Based on the Cross model, it features a sportier look, matt bronze paint with contrasting accents and a gloss black roof, in addition to 17-inch alloy wheels. Inside, a Uconnect seven-inch touchscreen is standard, as are S-Design leather seats. The 500L S-Design is sold with a 1.4-litre petrol engine and manual transmission at £18,610.

The whole Fiat 500L range has also been updated for 2019, with a new City Cross trim level, equipment updates and a simplified range (it's now only available with the 1.4-litre 95hp petrol engine). The City Cross has a raised stance and SUV styling (different bumpers, skid plates and side/wheelarch mouldings). Prices start at £16,710 for the 500L Urban, with the City Cross adding £900 to that price. The full 'Cross' model remains available at £18,710. The Fiat 500L range is available with three years' 0% finance up to 31 December 2018.