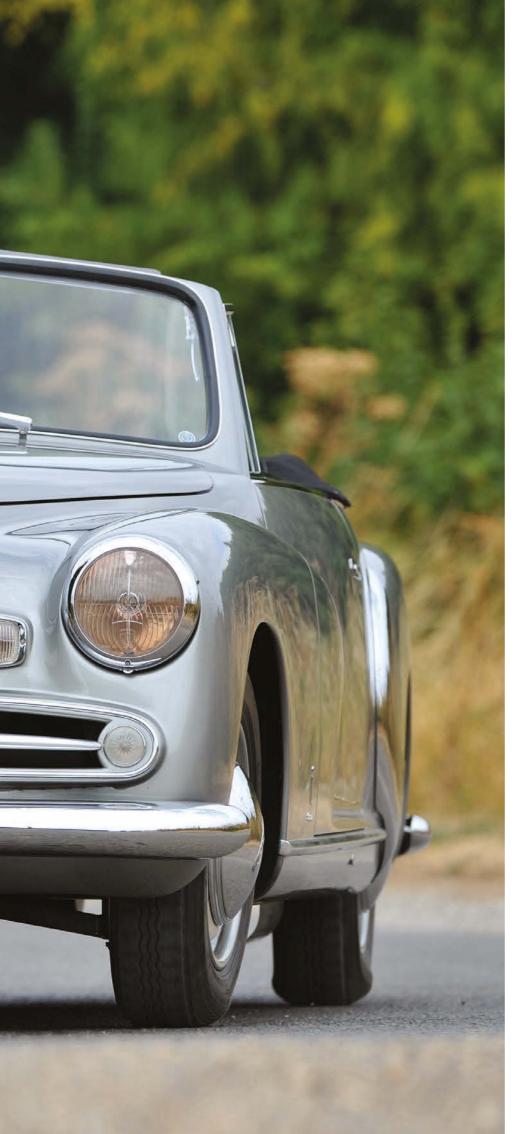

# Back to the Future

Farina's gorgeous drop-top Aurelia B50 is a poignant reminder, from nearly 70 years ago, of Lancia's halcyon days

> Story by Simon Park Photography by Michael Ward

he time is rapidly approaching when petrolheads at the Vatican (well, it's a fun thought, isn't it?) will be preparing a requiem for dear old Lancia: a whiff of incense, a quick *Requiem Aeternam* and then... well, over and out. The marque's decline and fall – from producer of some of the world's most beautiful, exquisitely engineered and sought-after cars to purveyor of just one rather dull and dated supermini (and that, almost certainly, for not much longer) – is a tortuous, sad and familiar story. But let's not go there; instead, let's remember the good times.

"Remembrance of things past is not necessarily the remembrance of things as they were," declared Marcel Proust. Time, certainly, can distort our memories and perspectives. But not always; and just as, for example, the fancifully-named Austin Allegro ('Adagio' would have been more appropriate) really was every bit as dreadful as we remember it (if we remember it), so the Lancia Aurelia still enraptures with its repertoire of superlatives from the very first moment of reacquaintance. Of course, if you remember the Aurelia B50 from back in the day you will now have teeth the length of Pinocchio's nose. My own memories of it go back merely a dozen years or so, to a sunny day in Milan when we shot one for this august organ. But it wasn't as nice as the one you see here.

It's still as spick and span as you could wish for, and a joy to behold. Overall, the cabriolet's lines are pleasingly clean and uncluttered from every angle. The extra four inches of wheelbase compared to the B10 saloon are clearly evident in side profile. Given the amount of legroom this provides in the back, you do wonder why the two rear seats are of the 'occasional' variety, with meagre fold-down squabs revealing non-existent backrests – there's easily room for two comfy armchairs back there. But two people would not go short of luggage space, as this car's suite of suitcases clearly demonstrates – they weren't even in the boot.