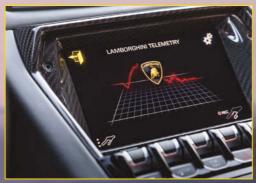

# HOT TO JOTA

A full 770hp of V12 grunt, clever aero tweaks and a track-focused spec make Lambo's new Aventador 'Jota' SVJ a truly extreme tool. Possibly the purest Lamborghini you can buy, we take the SVJ for a spin around Estoril circuit

Which might help take the sting out of the numbers you're looking at to get behind the wheel of its namesake, the Aventador SVJ. It costs a cool £350,000, but Lamborghini reckons it could sell every one of the goo it plans to build and then some. Climb behind the wheel and whip all 750 horses into a frenzy and you can see why. The naturally-aspirated V12 SVJ sounds obscenely good, and responds instantly to the throttle, two traits that are becoming less of a given in the modern turbocharged landscape.