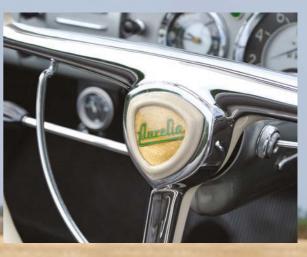

# Back to the Future

Farina's gorgeous drop-top Aurelia B50 is a poignant reminder, from nearly 70 years ago, of Lancia's halcyon days

> Story by Simon Park Photography by Michael Ward

he time is rapidly approaching when petrolheads at the Vatican (well, it's a fun thought, isn't it?) will be preparing a requiem for dear old Lancia: a whiff of incense, a quick *Requiem Aeternam* and then... well, over and out. The marque's decline and fall – from producer of some of the world's most beautiful, exquisitely engineered and sought-after cars to purveyor of just one rather dull and dated supermini (and that, almost certainly, for not much longer) – is a tortuous, sad and familiar story. But let's not go there; instead, let's remember the good times.

"Remembrance of things past is not necessarily the remembrance of things as they were," declared Marcel Proust. Time, certainly, can distort our memories and perspectives. But not always; and just as, for example, the fancifully-named Austin Allegro ('Adagio' would have been more appropriate) really was every bit as dreadful as we remember it (if we remember it), so the Lancia Aurelia still enraptures with its repertoire of superlatives from the very first moment of reacquaintance. Of course, if you remember the Aurelia B50 from back in the day you will now have teeth the length of Pinocchio's nose. My own memories of it go back merely a dozen years or so, to a sunny day in Milan when we shot one for this august organ. But it wasn't as nice as the one you see here.