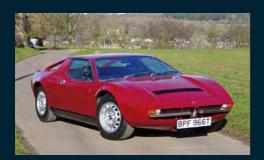

A car built out of revenge, the infamous Breadvan attempted to beat Ferrari's 250 GTO at its own game. We recount a back story that's every bit as extraordinary as its design

Story by Richard Heseltine Images by Michael Ward

However, the Count was not one to take such a rebuke laying down. He would take the fight to The Old Man. Stung by such a public (and well-publicised) rebuke, the 20-something Count vowed revenge and bankrolled the creation of a GTO-beater. He would take a 250 GT SWB and generate a racer that was better than the car conceived to replace it. What's more, it would be designed by the man who had mapped out the GTO in the first place: Giotto Bizzarrini. The result was the 'Breadvan', a car that would in time become one of the most famous – infamous – circuit weapons ever to turn a wheel in anger.

With a low nose and bonnet line, the car's signature feature was its almost horizontal roof, which terminated abruptly with a cropped Kamm tail. The British media were quick to label it the 'Breadvan'. Given Bizzarrini's involvement, it came as no surprise that the outline incorporated some 250 GTO features; functional touches such as shrouded headlights, brake cooling duct intakes outboard of the rectangular driving lights, and the shape of the engine bay exhaust air outlets sunk into the front wings. There was even a nod to the 250 Testa Rossa, with the bank of carburettor inlet trumpets visible beneath a Plexiglas cover on the bonnet.

The car also purportedly emerged 65kg (143lb) lighter than a 250 GTO, and was also more aerodynamic. However, its drag coefficient was never

recorded so this remains a moot point. It should be noted that when the car first appeared, the section of nose between the driving lights was plain, curved metal. However, a shallow oval slot was soon incorporated in a bid to improve airflow to the radiator for prolonged high-speed running in high ambient temperatures. It also gained a pair of air extractor slots on the sail panels, presumably to aid cabin ventilation and prevent the build-up of air pressure, which could conceivably have popped the rear screen out.