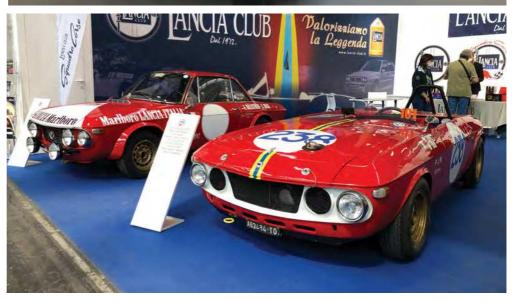

www.alfaworkshop.co.uk info@alfaworkshop.co.uk

Unit 3 & 4 Orchard Road Industrial Estate - Royston - Hertfordshire - SG8 5HD

With distinct 250 GTO vibes, this Ferrari is in some ways even more exotic. We get behind the wheel of a 250 GT-based reincarnation of a famous Drogo-bodied Ferrari 250 GTO

Story by Chris Rees Images by Michael Ward

e hear it coming before we see it.
Twelve cylinders purring; straight-cut transmission cogs grinding; brakes squealing. And then it heaves into view: a vision of early 1960s magnificence, painted lustrous red with blue highlights zinging out.
Peter Jerram's superb berlinetta is clearly a Ferrari but it's hard to put your finger on exactly which one. It's not a GTO; what on earth is it?

A car built out of revenge, the infamous Breadvan attempted to beat Ferrari's 250 GTO at its own game. We recount a back story that's every bit as extraordinary as its design

Story by Richard Heseltine Images by Michael Ward