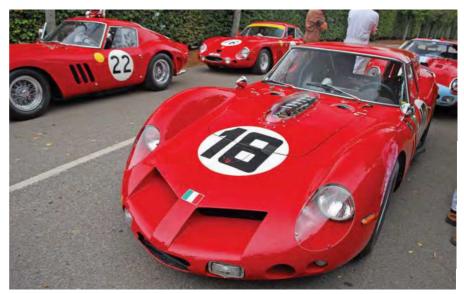

It certainly looks the part. The Drogo shape has distinct echoes of the 1964 250 GTO, with perhaps elements of 275 GTB, too. Yet it has many unique features, including a distinct crease at sill level and a

#### **FERRARI 250 GT ALLEGRETTI**

rear roofline that forms an elegant fastback. The quality is clearly excellent: impeccable shut lines, aluminium panelwork of the highest quality and red paint that you'd never guess is untouched from the 1980s. Currently 4769 has light blue highlights on the front of the nosecone and the indent on the Kamm tail – a nod to the period racing livery of Colonel Ronnie Hoare's Maranello Concessionaires, the UK Ferrari importer. The bolt-on mirrors are non-original and perhaps a bit out of place, but kind of necessary.