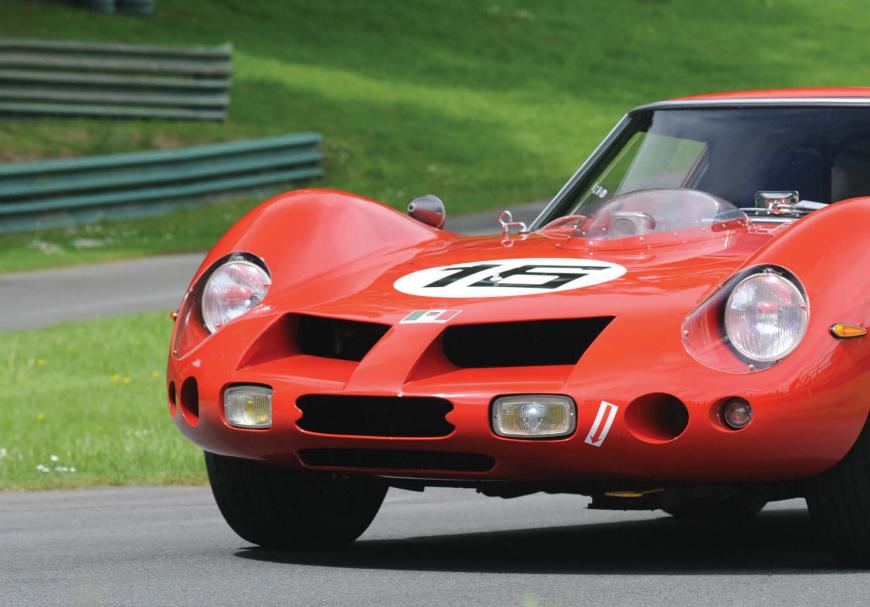

www.alfaworkshop.co.uk info@alfaworkshop.co.uk

Unit 3 & 4 Orchard Road Industrial Estate - Royston - Hertfordshire - SG8 5HD

With distinct 250 GTO vibes, this Ferrari is in some ways even more exotic. We get behind the wheel of a 250 GT-based reincarnation of a famous Drogo-bodied Ferrari 250 GTO

Story by Chris Rees Images by Michael Ward

e hear it coming before we see it.
Twelve cylinders purring; straight-cut transmission cogs grinding; brakes squealing. And then it heaves into view: a vision of early 1960s magnificence, painted lustrous red with blue highlights zinging out.
Peter Jerram's superb berlinetta is clearly a Ferrari but it's hard to put your finger on exactly which one. It's not a GTO; what on earth is it?

It certainly looks the part. The Drogo shape has distinct echoes of the 1964 250 GTO, with perhaps elements of 275 GTB, too. Yet it has many unique features, including a distinct crease at sill level and a

#### **FERRARI 250 GT ALLEGRETTI**

rear roofline that forms an elegant fastback. The quality is clearly excellent: impeccable shut lines, aluminium panelwork of the highest quality and red paint that you'd never guess is untouched from the 1980s. Currently 4769 has light blue highlights on the front of the nosecone and the indent on the Kamm tail – a nod to the period racing livery of Colonel Ronnie Hoare's Maranello Concessionaires, the UK Ferrari importer. The bolt-on mirrors are non-original and perhaps a bit out of place, but kind of necessary.