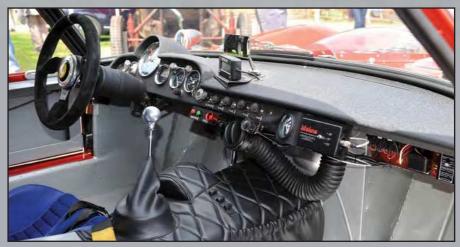

Speaking of which, the cabin looks superb, if a little eccentric. Drogo's concept was to mount a very large rev counter directly ahead of the driver, with smaller water and oil temperature gauges to either side, plus fuel and oil pressure gauges below. There was no speedometer (!) so a modern gauge has been added as a temporary measure while Peter gets Speedy Cables to replicate a new speedo in the style of the rev counter, which he plans to mount on the transmission tunnel.

The low-back bucket seats are fixed in position with no adjustment in any direction (luckily I'm the same height as Peter). To achieve a comfortable arms-out driving position, Peter had to remove two of the three spacers he found fitted behind the steering wheel. The passenger has to splay their feet around a strut bar in the footwell – but as Peter says, "It's not a passenger seat so much as a mechanic's seat!" However, the car's usefulness as a track machine is somewhat compromised by the roofline being so low that you can barely wear a helmet...