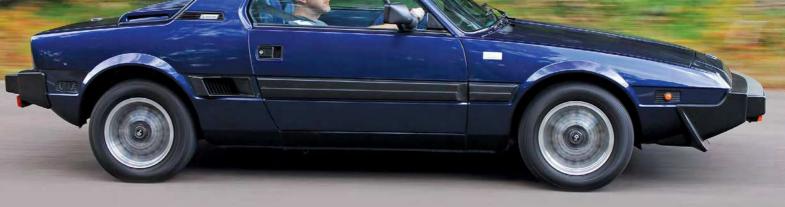

The second energy crisis of 1979 foreshadowed the end of Fiat's road for the X1/g, as sales of sports cars were hard hit. Fiat relinquished responsibility for the model in 1982, by which time it had made 140,519 of these wonderful cars. Bertone took over, putting on its own badge and doing final assembly at its own plant.

Finally in 1989, the plucky career of this unique model came to an end. That it had solved a difficult engineering problem with great style was shown by the paucity of competition from other manufacturers. Toyota accepted the challenge with its MR2, while MG Rover finally produced a modern MG in the F model that was closer to an X1/9 equivalent.

The X1/g was certainly not without its faults: it was as prone to rust as other Bertone-built cars and its belt-driven cam could produce unpleasant surprises. But on a twisty road on a summer's day, the X1/g delivered the sensation of a racing car on the road, charming and responsive. And it looked like you were driving an exotic Italian concept car—which, in a way, you were.

ABOVE: Images from the X1/9 launch on the Targa Florio course in 1972 and at Palermo's Hotel Igeia

RIGHT: Bertone badges replaced Fiat ones on later X1/9s. Cornering is agile but requires acquaintance