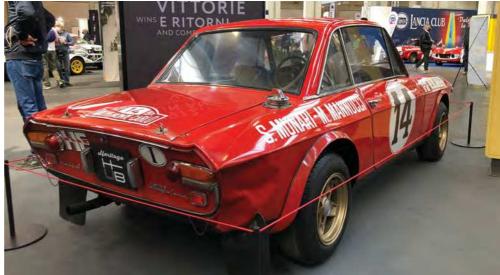

#### **HUAYRA SUCCESSOR DUE IN SEPTEMBER**

The Pagani Huayra's successor, codenamed C10, will debut on 12 September. The company has released a new teaser image (above), showing a mid-engined silhouette with a long rear end, short nose and curvaceous wings. It's thought that Pagani will stick with its AMG-built V12 engine for the C10.