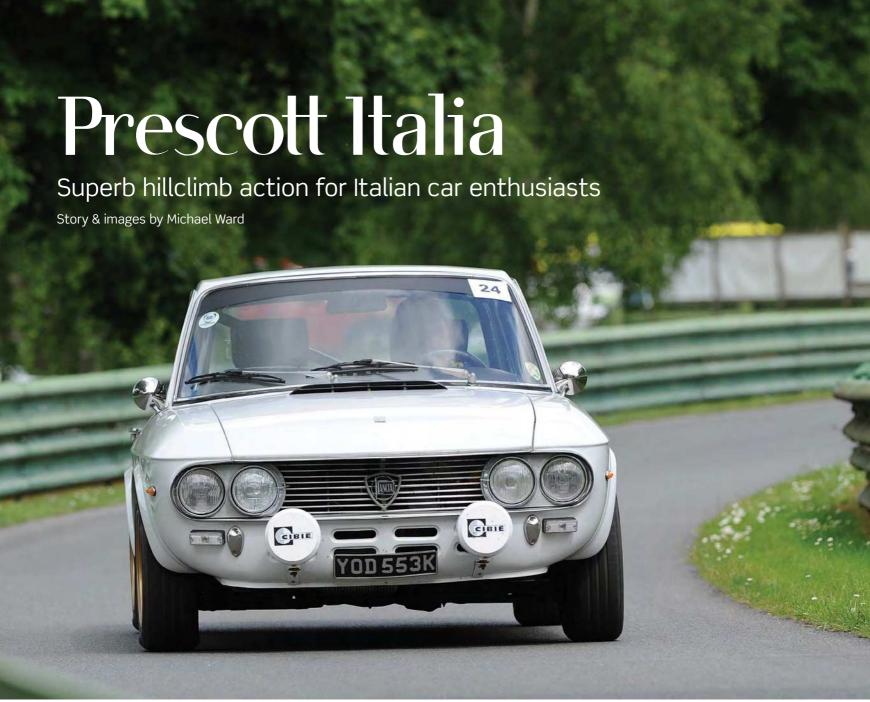

# Romeo's Return

Abandoned by its original Lebanese owner in Britain over 60 years ago, this 1956 Giulietta Sprint has gone from barn find to lovingly restored masterpiece – and it drives as well as it looks

Story by Chris Rees Images by Michael Ward

ooking at this Giulietta Sprint – in pristine condition, almost as it left the factory – it seems scarcely believable that just nine years ago, it was lurking in a dilapidated garage where it had languished, unused and untouched, for something like 50 years. But thanks to an *Auto Italia* correspondent and the car's current owner, Tony Ives, it is today enjoying a new lease of life. This is undoubtedly one of the nicest, and one of the earliest, Sprints remaining in Britain.

The Sprint certainly makes a wonderful impression when you first see it. Being such an early example, it expresses Bertone's Franco Scaglione-penned shape in its purest state. Made in 1956, it's an early example of the hand-built Bertone Tipo 750 series, before mass production started with spot-welded bodywork at Bertone's new factory in Grugliasco from 1960.