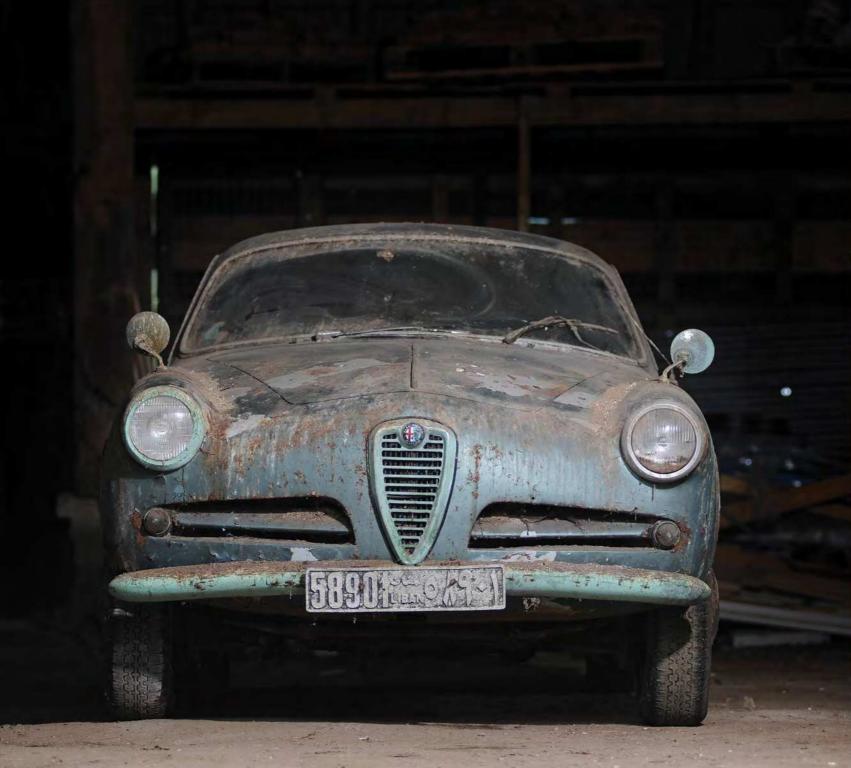

# Romeo's Return

Abandoned by its original Lebanese owner in Britain over 60 years ago, this 1956 Giulietta Sprint has gone from barn find to lovingly restored masterpiece – and it drives as well as it looks

Story by Chris Rees Images by Michael Ward

ooking at this Giulietta Sprint – in pristine condition, almost as it left the factory – it seems scarcely believable that just nine years ago, it was lurking in a dilapidated garage where it had languished, unused and untouched, for something like 50 years. But thanks to an *Auto Italia* correspondent and the car's current owner, Tony Ives, it is today enjoying a new lease of life. This is undoubtedly one of the nicest, and one of the earliest, Sprints remaining in Britain.

It certainly looks a lot different to when we last featured it, which was back in 2014, shortly after it had been rediscovered. That was quite some story in its own right. The Alfa used to belong to the late John 'Bob' Long, an ex-RAF sergeant based in York who died in 2012. He left behind a near-derelict house and garage opposite the York City football club ground. Our correspondent at the time, James Wheeler of Black & White Garage, wrote in our September 2014 issue: "I found that the house and garage were in quite an advanced state of decay. Sergeant Long had become a recluse many years ago and was moved into a care home in about 2005, passing away in 2012. His garden had not been attended to for several years and trees had recently been cut down in order to access the garden and garage."

What James found inside the garage were not one but two Giulietta Sprints: one from 1960 and the car you see here, built in 1956. The archivist at the Alfa

Romeo museum was able to confirm that 'our' car was built on 16 July 1956 and sold to Associated Commercial Enterprise, the official Alfa Romeo importer for Beirut in Lebanon. Amazingly, when James discovered the Sprint in York, it still had its original Lebanese number plates fitted – 58901 LIBAN.

When James Wheeler found the Giulietta, it was in a terrible state, covered with bird droppings and all sorts of other unmentionables. It took a car detailer more than a week to clean it all off. Thankfully, James realised the importance of documenting the Alfa's original condition before it was all cleaned, so *Auto Italia*'s Michael Ward was despatched to document it in photographs, using a barn chosen as a temporary 'studio'.

What struck James at the time was how authentic the car was. For instance, its panel fit and the shape of the wheelarch lip contours are rarely seen on Sprints, even fully restored ones. The only non-original things about it were that it had been repainted metallic green from its original light grey, while the original grille had been replaced with a later, post-1958 version, possibly to replace a damaged original.

The Sprint certainly makes a wonderful impression when you first see it. Being such an early example, it expresses Bertone's Franco Scaglione-penned shape in its purest state. Made in 1956, it's an early example of the hand-built Bertone Tipo 750 series, before mass production started with spot-welded bodywork at Bertone's new factory in Grugliasco from 1960.