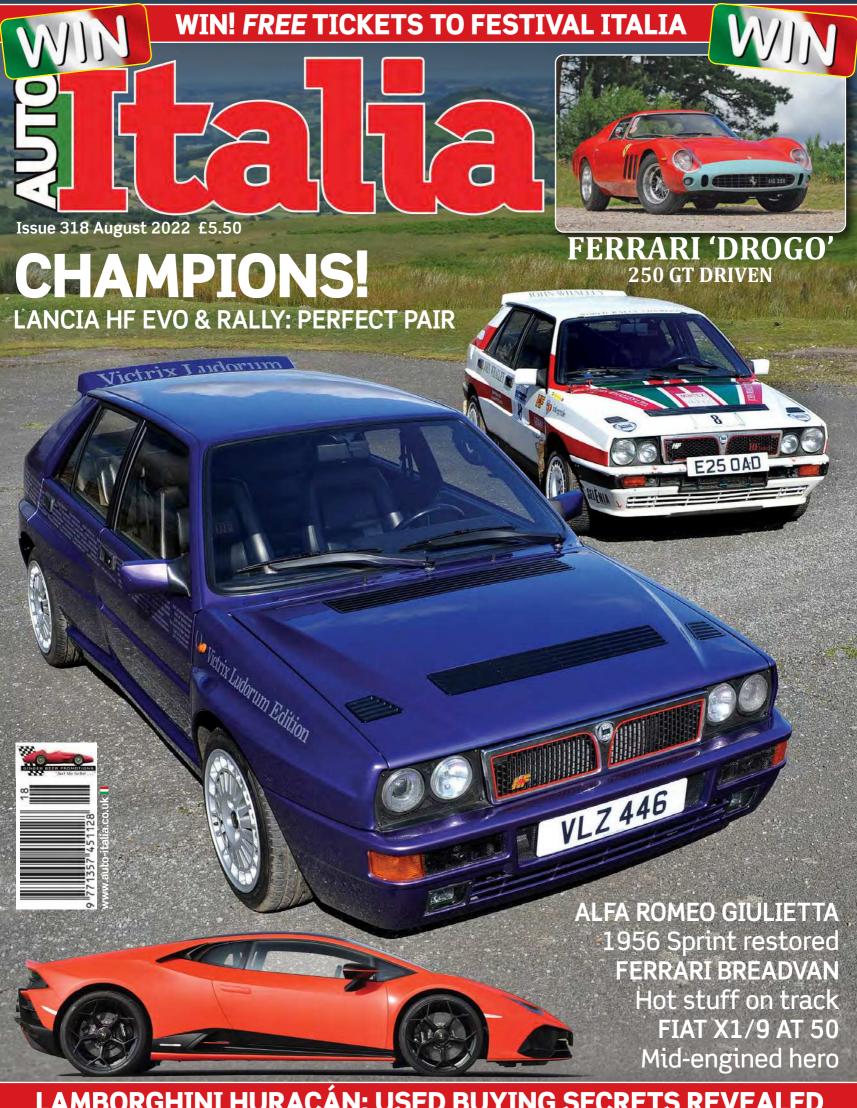

#### ALFA ROMEO GIULIA TB 16V

Great opportunity to purchase a low price range Alfa Romeo Giulia in Black with Black and Grey Sports Cloth with full service history. The Giulia is a fantastic modern day rear wheel drive sports saloon with incredible handling and ride. 2017-67 2.0L Automatic. With just 47,000 miles.