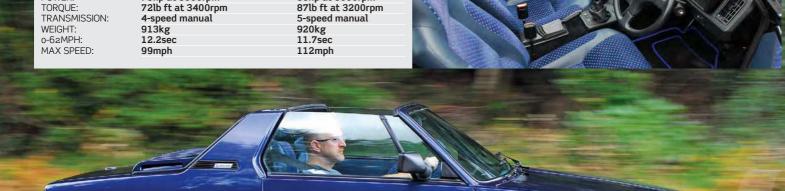

#### X1/9 1300

ENGINE: POWER: TORQUE: TRANSMISSION:

1290cc OHC 4-cyl 75hp at 6000rpm 72lb ft at 3400rpm 4-speed manual 913kg 12.2sec X1/9 1500

1498cc OHC 4-cyl 86hp at 6000rpm 87lb ft at 3200rpm 5-speed manual