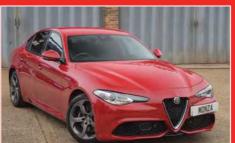

#### ALFA ROMEO GIULIA TB VELOCE

14,944 miles. Red with black upholstery. Full ARSH. Last service carried out by ourselves April 2022. Extended warranty until March 2025. Alloy wheels, Climate controlled air con, keyless entry, Cruise control, E/windows, E/door mirrors, Front parking sensors, Apple/ Android play, Paddle shift transmission and Rear parking sensors. £29,995