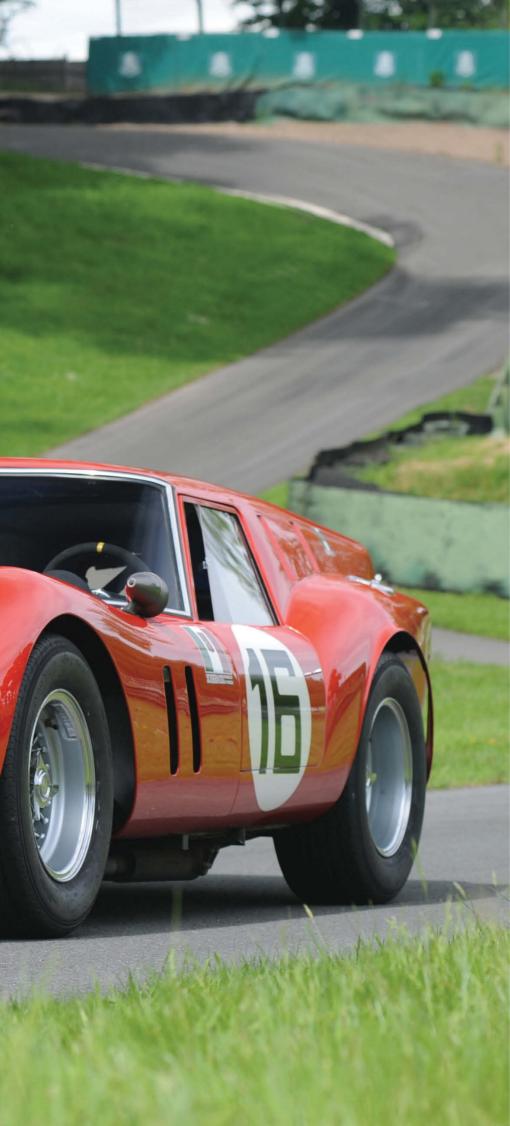

www.alfaworkshop.co.uk info@alfaworkshop.co.uk

Unit 3 & 4 Orchard Road Industrial Estate - Royston - Hertfordshire - SG8 5HD

With distinct 250 GTO vibes, this Ferrari is in some ways even more exotic. We get behind the wheel of a 250 GT-based reincarnation of a famous Drogo-bodied Ferrari 250 GTO

Story by Chris Rees Images by Michael Ward

e hear it coming before we see it.
Twelve cylinders purring; straight-cut transmission cogs grinding; brakes squealing. And then it heaves into view: a vision of early 1960s magnificence, painted lustrous red with blue highlights zinging out.
Peter Jerram's superb berlinetta is clearly a Ferrari but it's hard to put your finger on exactly which one. It's not a GTO; what on earth is it?

It certainly looks the part. The Drogo shape has distinct echoes of the 1964 250 GTO, with perhaps elements of 275 GTB, too. Yet it has many unique features, including a distinct crease at sill level and a

#### **FERRARI 250 GT ALLEGRETTI**

rear roofline that forms an elegant fastback. The quality is clearly excellent: impeccable shut lines, aluminium panelwork of the highest quality and red paint that you'd never guess is untouched from the 1980s. Currently 4769 has light blue highlights on the front of the nosecone and the indent on the Kamm tail – a nod to the period racing livery of Colonel Ronnie Hoare's Maranello Concessionaires, the UK Ferrari importer. The bolt-on mirrors are non-original and perhaps a bit out of place, but kind of necessary.