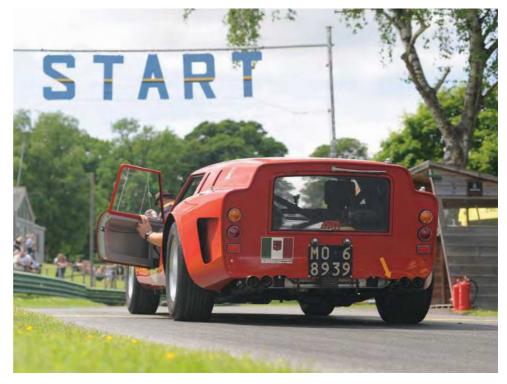

All rights reserved. Reproduction in whole or part, without written permission, is prohibited. © Ginger Beer Promotions Ltd, 2022

ou could say we're doing a 'Double Drogo' this month because, by sheer coincidence, we've got two Drogo stories to titillate you. First up is Richard Heseltine's excellent piece on the infamous Ferrari 250 GTO Breadvan (above), which was the star of this year's Prescott Italia (also featured this month). The second story is about the Drogo-bodied Ferrari 250 GT owned by Ferrari enthusiast and good friend of Auto Italia, Peter Jerram.

A car built out of revenge, the infamous Breadvan attempted to beat Ferrari's 250 GTO at its own game. We recount a back story that's every bit as extraordinary as its design

Story by Richard Heseltine Images by Michael Ward

engeance is mine, and I will repay.
Whether or not Count Volpi di Misurata
was familiar with the Old Testament
remains unrecorded. What is clear,
however, is that he agreed with the
sentiment. The young nobleman was dumfounded
and incensed by Enzo Ferrari's less than subtle snub
following the famous 'Palace Coup' walkout in 1961,
after Il Commendatore dubbed this loyal customer a
'traitor'. After all, the Count was helping bankroll the
ex-Ferrari 'dissidents' to form a rival operation, ATS.
He had picked a side and that was all there was to it.
The Count's order for a brace of 250 GTOs was
cancelled. He had been ostracised.

However, the Count was not one to take such a rebuke laying down. He would take the fight to The Old Man. Stung by such a public (and well-publicised) rebuke, the 20-something Count vowed revenge and bankrolled the creation of a GTO-beater. He would take a 250 GT SWB and generate a racer that was better than the car conceived to replace it. What's more, it would be designed by the man who had mapped out the GTO in the first place: Giotto Bizzarrini. The result was the 'Breadvan', a car that would in time become one of the most famous – infamous – circuit weapons ever to turn a wheel in anger.