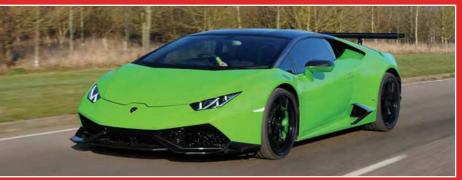

#### URUS SURPASSES HURACÁN

Mere weeks after the 20,000th Huracán was made, Lamborghini has a new best-seller on its hands. The Urus has now also passed the 20,000 unit mark, making it not only the fastest-selling Lamborghini ever – it was launched only four years ago, in 2018 – but also the best-selling, overtaking the Huracán. The 20,000th Urus, painted Viola Mithras, was supplied to a customer in Azerbaijan.