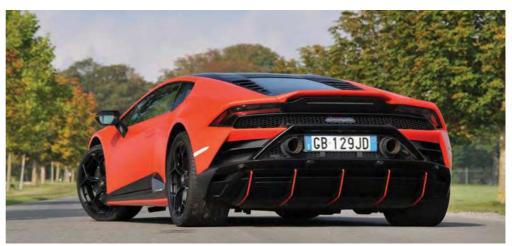

#### URUS SURPASSES HURACÁN

Mere weeks after the 20,000th Huracán was made, Lamborghini has a new best-seller on its hands. The Urus has now also passed the 20,000 unit mark, making it not only the fastest-selling Lamborghini ever – it was launched only four years ago, in 2018 – but also the best-selling, overtaking the Huracán. The 20,000th Urus, painted Viola Mithras, was supplied to a customer in Azerbaijan.