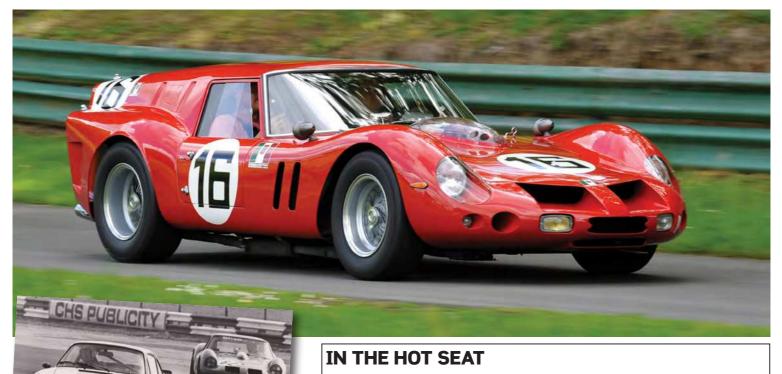

A car built out of revenge, the infamous Breadvan attempted to beat Ferrari's 250 GTO at its own game. We recount a back story that's every bit as extraordinary as its design

Story by Richard Heseltine Images by Michael Ward

However, the Count was not one to take such a rebuke laying down. He would take the fight to The Old Man. Stung by such a public (and well-publicised) rebuke, the 20-something Count vowed revenge and bankrolled the creation of a GTO-beater. He would take a 250 GT SWB and generate a racer that was better than the car conceived to replace it. What's more, it would be designed by the man who had mapped out the GTO in the first place: Giotto Bizzarrini. The result was the 'Breadvan', a car that would in time become one of the most famous – infamous – circuit weapons ever to turn a wheel in anger.