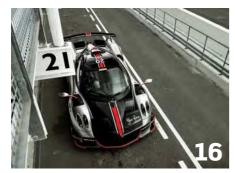

# Hasta la Vista, Huayra

We get one final fling in the end-of-line Huayra Roadster BC

Story by Chris Rees Images by Simon Thompson

trap yourself in, buddy, Goodwood circuit awaits. Here are the keys – knock yourself out. No, hang on, this is one of those dreams, isn't it? For starters, there's no key; instead, there's a miniature car in a nacelle in the centre console. And while I am indeed strapped into the Pagani Huayra Roadster BC in the pitlane at Goodwood, sadly I'm a passenger rather than being in the driving seat – the reason being the small matter of its £3.7 million price tag. This is one of very few BC examples built, the letters standing for Benny Caiola, the late Italian-born friend of Horacio Pagani who bought the very first Zonda.

Perhaps similar thoughts are going through the head of my pilot today: sales chief, Francis Falconer. Even though the 'PT3' badge indicates that this is Pagani's prototype number three, you really wouldn't want to have an incident in it. There will be some mollycoddling around the track, but not much.

That's clear as soon as we exit the pits and head out on to Goodwood's start-finish straight, where Francis buries the throttle in no uncertain terms. The sound of the AMG-built 6.0-litre twin-turbo V12 is quite different to your Maranello or Sant'Agata supercars – and not as

loud: the Lamborghini Huracán also circulating today is having to slow for Goodwood's noise meters, but not the Huayra. There's a basso profundo and a raunchy bark from the exhausts – no fewer than six of them, two slung under the car to boost downforce.

Given that Francis is not quite giving the car 100% beans on track, it's pretty amazing that I see the speedometer (whose needle, incidentally, moves in an anti-clockwise direction) nudge 300km/h – over 180mph. But then 800hp is hauling just 1250kg of car.

This prototype's engine has had a very hard life – it's now done over 200,000 miles – but you'd never know it. The power delivery is smooth yet brutal, the Xtrac seven-speed automated manual transmission doing a great job of rifling through the gears. Francis is sticking to Sport mode today to keep the gearchanges smooth. With 1000Nm of torque going to the rear wheels, the circumspection is probably justified.

Into the corners, the car feels superbly balanced and neutral. We don't quite reach the limits of what the bespoke Pirelli P Zero Trofeo R tyres can do but Francis tells me that things are surprisingly benign and manageable at the edge of the grip curve.

The clearly visible active aerodynamic flaps – two up front and two at the rear – are seeing a lot of action around Goodwood. These boost braking force as well as balancing the airflow from left to right. Apparently this BC can pull a consistent 1.9g of lateral force, peaking at 2.2g – quite possibly a record for a road car. Luckily the four-point harnesses are doing their job of keeping me very firmly in place.