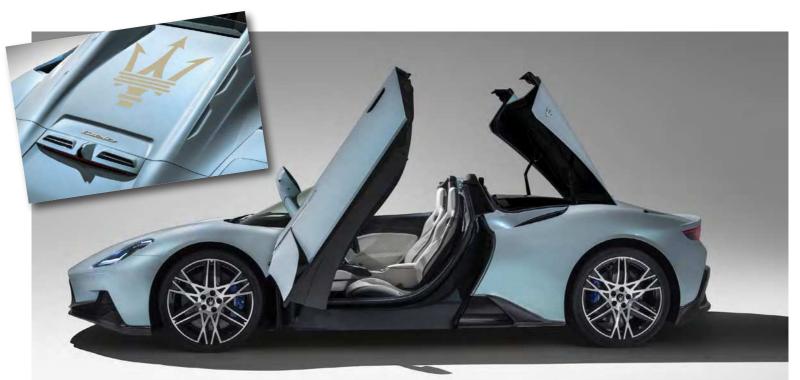

Lost rigidity in the carbonfibre chassis is restored by a different carbon weave

pattern, extra strengthening bars in the doors and a new rear panel. The butterfly doors, 50-litre front load area and 100-litre rear boot are unchanged.

The MC20 Cielo will be priced at an estimated £215,000, with deliveries due to begin at the end of 2022. About 40% of MC20 production will be the open-top model.

RANGE

SPECIAL SERIES

ICONA

SUPERCAR