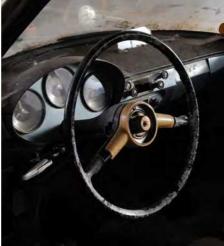

Inside, the platform behind the front seats is reserved for luggage; if you wanted a rear seat, the dealer could supply two rudimentary cushions. You're greeted by a steel dashboard housing instrumentation that's unusually generous for a 1950s car: speedometer, rev counter, trip meter, oil pressure gauge and oil temperature gauge, fuel level gauge and water temperature gauge - all of them superb to look at.

The umbrella handbrake sits to your left. Turn the key and - after some hesitation - the engine fires into life. The Giuseppe Busso-designed 1290cc four-cylinder motor is one of the Giulietta's star features. Not only does it have twin overhead cams (unique for such a small engine at the time), it's also got an aluminium block and heads - very exotic for a mainstream car in the 1950s. Its short stroke endows it with a sweet,

The gearbox and differential casing feature advanced aluminium construction but the gearshift feels anything but advanced. Indeed, this is the one aspect that lets the side down in terms of sportiness. Being an early Giulietta, it has a column shift that feels antiquated in operation, with a movement that's awkward and slow-acting.