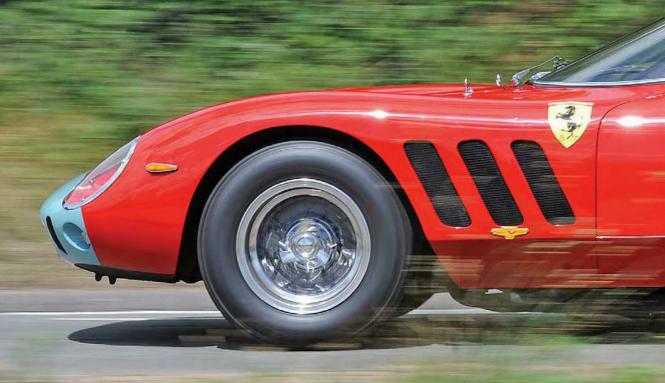

Story by Chris Rees Images by Michael Ward

e hear it coming before we see it.
Twelve cylinders purring; straight-cut transmission cogs grinding; brakes squealing. And then it heaves into view: a vision of early 1960s magnificence, painted lustrous red with blue highlights zinging out.
Peter Jerram's superb berlinetta is clearly a Ferrari but it's hard to put your finger on exactly which one. It's not a GTO; what on earth is it?

It certainly looks the part. The Drogo shape has distinct echoes of the 1964 250 GTO, with perhaps elements of 275 GTB, too. Yet it has many unique features, including a distinct crease at sill level and a

#### **FERRARI 250 GT ALLEGRETTI**

rear roofline that forms an elegant fastback. The quality is clearly excellent: impeccable shut lines, aluminium panelwork of the highest quality and red paint that you'd never guess is untouched from the 1980s. Currently 4769 has light blue highlights on the front of the nosecone and the indent on the Kamm tail – a nod to the period racing livery of Colonel Ronnie Hoare's Maranello Concessionaires, the UK Ferrari importer. The bolt-on mirrors are non-original and perhaps a bit out of place, but kind of necessary.

Despite very high 70-profile rubber (Michelin XWX, 215 wide up front, 225 at the rear) surrounding the 15-inch Borrani knock-off wheels, the ride is very stiff, with every bump transmitted to your posterior, and also your fingers via the steering wheel. For the road, it's a bit of a beast but I suspect that on a track, it'd feel right at home. I guess that means you'll need to look out for it on a circuit near you soon.