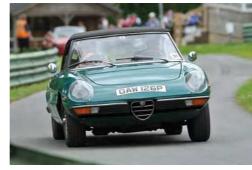

Follow us on Instagram dtr\_sports\_cars [0]

erhaps I'm not 007; more like the baddie chasing Bond through remote mountain roads. My Alfa Giulia Veloce, in white with black 19-inch rims and dark-finish body trim, certainly has evil gangster vibes as it traces the tarmac to Daniel Craig's Skyfall, looking broodingly superb in this landscape.

I'd forgotten just how direct and incisive the steering on the non-Quad Giulia is. With its lack of body roll, the feeling is wonderfully planted and ABOVE & RIGHT: Bond villain vibes on Glen Etive 'Skyfall' road. FAR RIGHT: On Mallaig ferry to Skye

confidence-inspiring, making the Veloce a pacy tool indeed on the roads of Skye.

Yet it's also superbly comfortable. Occasional jolting from the heavy 19-inch wheels aside, the ride is very compliant. And the cabin makes a superb impression – red leather, satin accents, comfy seats, aluminium gearshift paddles and heated steering wheel. And in the latest version you enjoy a superior Apple CarPlay/Android Auto touchscreen and wireless phone charging.

In a sports saloon market that has increasingly chased horsepower race for ever-diminishing returns, the 28ohp Veloce reaffirms its place as a true sweet spot in the Giulia range. This consummate all-rounder is refined and relaxing on the motorway yet equally capable of delivering red-blooded raciness on open, sweeping bends. After more than 1600 miles of the most varied roads imaginable, the Alfa acquitted itself with easy effectiveness. Oh, and average fuel consumption of 36.5mpg.