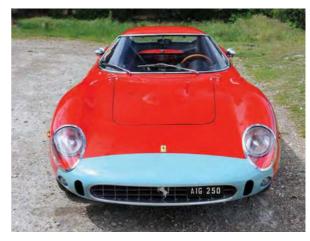

It certainly looks the part. The Drogo shape has distinct echoes of the 1964 250 GTO, with perhaps elements of 275 GTB, too. Yet it has many unique features, including a distinct crease at sill level and a

#### **FERRARI 250 GT ALLEGRETTI**

rear roofline that forms an elegant fastback. The quality is clearly excellent: impeccable shut lines, aluminium panelwork of the highest quality and red paint that you'd never guess is untouched from the 1980s. Currently 4769 has light blue highlights on the front of the nosecone and the indent on the Kamm tail – a nod to the period racing livery of Colonel Ronnie Hoare's Maranello Concessionaires, the UK Ferrari importer. The bolt-on mirrors are non-original and perhaps a bit out of place, but kind of necessary.