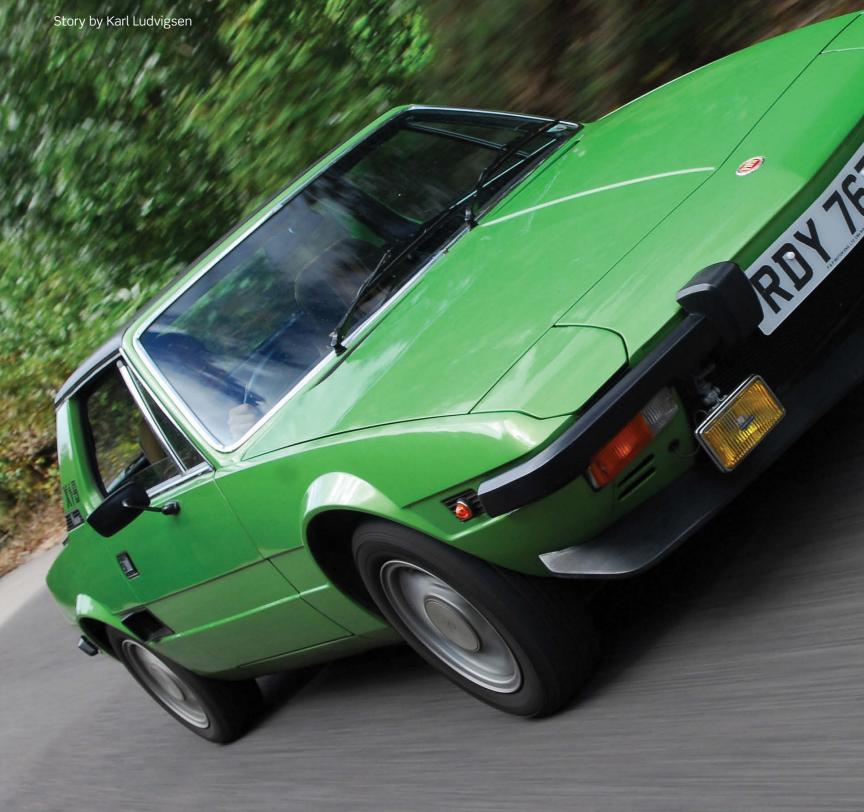

As the world's most affordable mid-engined car, the Fiat X1/9 was a true revelation 50 years ago. Karl Ludvigsen – who went on the 1972 launch – tells the golden story of an ingenious icon

he arrival of cars with front-wheel drive and transverse engines opened up the possibility of mounting such a drivetrain behind the cockpit to create an inexpensive mid-engined sports car.

Late in 1972, the Fiat X1/g was introduced to the press in Sicily, where journalists (including myself) drove it over the demanding Targa Florio circuit. This was a sign of tremendous confidence in the little car's handling and stability. So comfortable had Fiat's people become with its codename that 'X1/g' was used in showrooms.

In its dimensions, the X1/g resembled a much lower version of the well-liked Fiat 128 Coupe. It was just 1170mm tall, with a short wheelbase (2202mm) and overall length (3830mm). At 880kg, its official kerb weight was slightly higher than the 128 Coupe's, accounted for by the two-seater's very stiff chassis. The X1/9 borrowed some of its ideas from Fiat's ESV (Experimental Safety Vehicle) which used a Fiat 500 rear-mounted powertrain and had robust boxed side rails running front to rear through the sills. Puleo used a similar design for the X1/9 to meet US safety standards (the American market was expected to take 75% of sales). In early prototypes the structure did its job but the monocoque was too weak in bending and torsion, impairing handling consistency. The solution was to install a central backbone, even though this increased weight.

#### **FIAT X1/9 AT 50**

New castings for the oil pan and inlet manifold were required because the engine was installed at an angle of 11 degrees, as requested by Bertone to improve packaging. Moved to the end of the camshaft, the distributor was more accessible. Thanks to the revised positioning and ingenious stowage of the spare wheel behind the passenger, the X1/9 had useful boots both front and rear. The removable targa roof panel stowed in the front compartment.