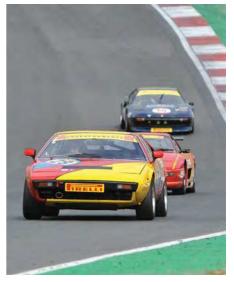

A car built out of revenge, the infamous Breadvan attempted to beat Ferrari's 250 GTO at its own game. We recount a back story that's every bit as extraordinary as its design

Story by Richard Heseltine Images by Michael Ward

250 GT Breadvan is a regular at Goodwood Revival, where it has seen some great battles

With a low nose and bonnet line, the car's signature feature was its almost horizontal roof, which terminated abruptly with a cropped Kamm tail. The British media were quick to label it the 'Breadvan'. Given Bizzarrini's involvement, it came as no surprise that the outline incorporated some 250 GTO features; functional touches such as shrouded headlights, brake cooling duct intakes outboard of the rectangular driving lights, and the shape of the engine bay exhaust air outlets sunk into the front wings. There was even a nod to the 250 Testa Rossa, with the bank of carburettor inlet trumpets visible beneath a Plexiglas cover on the bonnet.