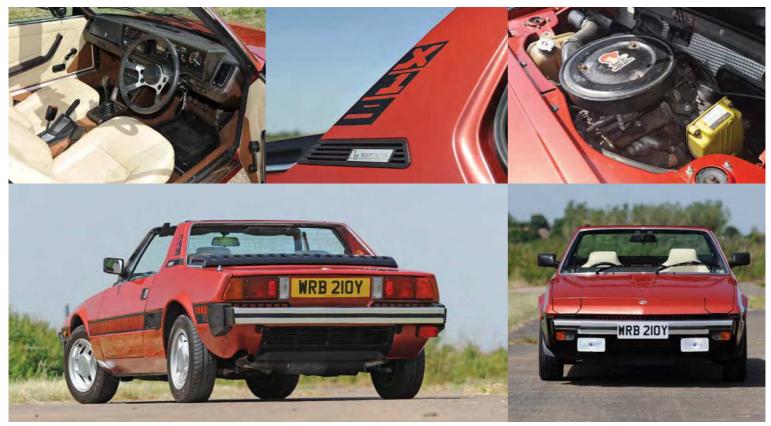

As the world's most affordable mid-engined car, the Fiat X1/9 was a true revelation 50 years ago. Karl Ludvigsen – who went on the 1972 launch – tells the golden story of an ingenious icon

he arrival of cars with front-wheel drive and transverse engines opened up the possibility of mounting such a drivetrain behind the cockpit to create an inexpensive mid-engined sports car.

Late in 1972, the Fiat X1/g was introduced to the press in Sicily, where journalists (including myself) drove it over the demanding Targa Florio circuit. This was a sign of tremendous confidence in the little car's handling and stability. So comfortable had Fiat's people become with its codename that 'X1/g' was used in showrooms.

In its dimensions, the X1/g resembled a much lower version of the well-liked Fiat 128 Coupe. It was just 1170mm tall, with a short wheelbase (2202mm) and overall length (3830mm). At 880kg, its official kerb weight was slightly higher than the 128 Coupe's, accounted for by the two-seater's very stiff chassis. The X1/9 borrowed some of its ideas from Fiat's ESV (Experimental Safety Vehicle) which used a Fiat 500 rear-mounted powertrain and had robust boxed side rails running front to rear through the sills. Puleo used a similar design for the X1/9 to meet US safety standards (the American market was expected to take 75% of sales). In early prototypes the structure did its job but the monocoque was too weak in bending and torsion, impairing handling consistency. The solution was to install a central backbone, even though this increased weight.

The fuel tank was near the centre of the car, right behind the driver, so weight distribution remained much the same, no matter how the car was loaded. Inside the X1/g's 13-inch steel wheels were 8.g-inch brake discs gripped by floating single-piston callipers. Steering was rack-and-pinion with three turns lock-tolock. No anti-roll bars were fitted, the car's low centre of gravity keeping cornering roll to a minimum.

Under the slotted matt black engine cover was Fiat's 128 engine, as introduced almost four years earlier. It felt right at home in this sports car with its belt-driven overhead cam, aluminium head, five-bearing crankshaft and oversquare dimensions of 86mm x 55.5mm, making 1290cc. With a twin-choke downdraft Weber and 8.9:1 compression ratio, the X1/9 commanded 75hp at 6000rpm and 72lb ft of torque at 3400rpm.

#### **FIAT X1/9 AT 50**

New castings for the oil pan and inlet manifold were required because the engine was installed at an angle of 11 degrees, as requested by Bertone to improve packaging. Moved to the end of the camshaft, the distributor was more accessible. Thanks to the revised positioning and ingenious stowage of the spare wheel behind the passenger, the X1/9 had useful boots both front and rear. The removable targa roof panel stowed in the front compartment.

The bucket seats weren't adjustable for angle but legroom was generous, if narrow. Returning to Palermo's grand Hotel Igeia at dusk, a reassuring glow from the handsome dials projected information. Lifted into position by electric motors, the headlamps fanned a steady beam.