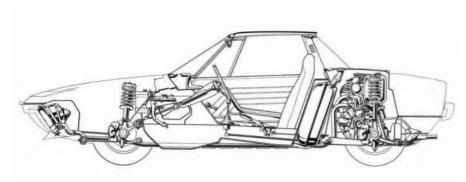

TOP LEFT: X1/9 cutaway bears witness to the shrewd allocation of space engineered in by Puleo's team. There was ample room for luggage

MIDDLE LEFT: Bedecked with US-market bumpers, an X1/9 poses with the model it succeeded, the Fiat 850 Spider – also designed and manufactured by Bertone