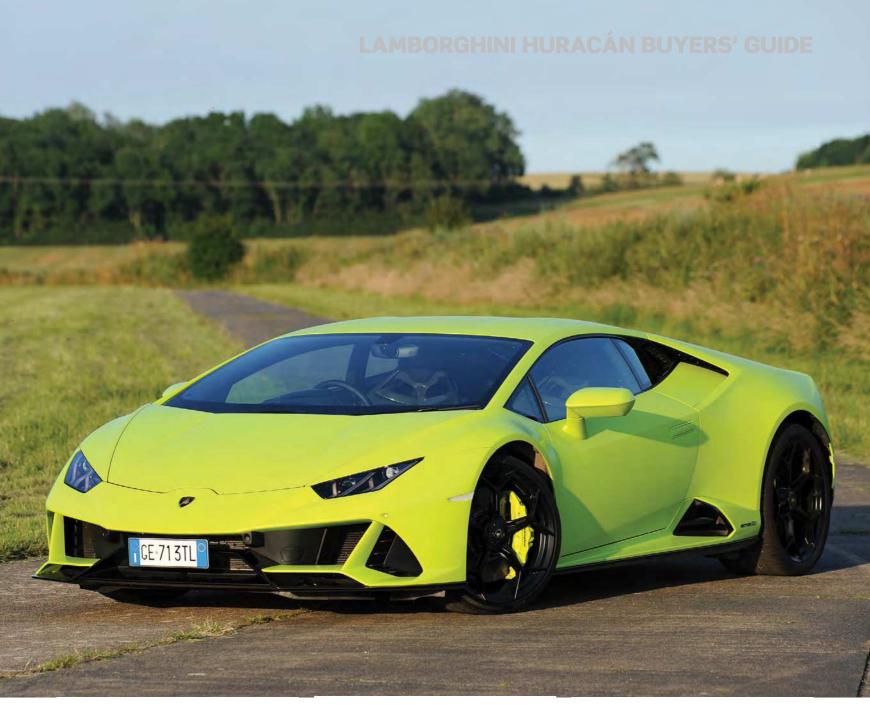

o consider having the ECU interrogated by a specialist before you buy. They will be able to see how many times launch control has been deployed. Verdi quotes £12,000 to refurbish a gearbox – around half what you'd pay for a replacement 'box at a main dealer. HR Owen charges £3210 plus fitting for a new clutch.

The only other issue is heat-soak from the tightly packaged engine, which can eventually lead to oil leaks. Again, this stems from a lack of mechanical sympathy. "Owners should let the car idle for a couple of minutes after hard use, rather than switching it off straight away," advises Karl.

#### **CHASSIS/BODY**

Accident damage is the biggest worry for the Huracán's aluminium-and-carbonfibre body. Any repair work must be faultless and fully documented if you want to protect the



value of your investment. Korel says: "Opening up the bonnet, I would check for any signs of replacement parts. Look to see if screws have been removed from plastic covers in the engine bay."

Corrosion isn't an issue, but the check straps for the doors are a definite weak point. The weld comes away and can crack the surrounding aluminium skin beneath the A-pillar. "We've fixed five cars with the same problem now," notes Karl.

Parking sensors and the rear-view camera are desirable extras, while Korel says the optional front lift-kit is an "absolute must" if you want to drive your Huracán over speed humps. Helpfully, most cars have it fitted, but its pneumatic dampers are known to leak, which can require a £3000 replacement.

Elsewhere, the Huracán's main dampers seem hard-wearing and it