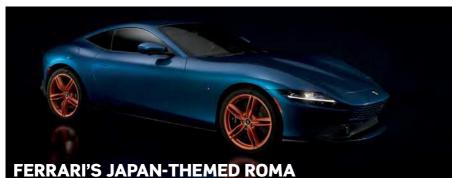

#### WE SUPPLY PARTS TO THE UK AND ACROSS THE WORLD

See what we're up to on instagram @superformance.co.uk and you can follow us on facebook.com/superformanceukltd

Ferrari has unveiled a one-off Roma created by its Tailor Made department. Customised by Evan Orensten and Josh Rubin of the design publication, *Cool Hunting*, it features traditional Japanese-themed details. The Indigo Metal paint is inspired by Japanese blue dyes. The same colour is applied to the sakiori fabric used for the seat inserts and carpets, as well as the headlining, while the interior door handles are hand-woven strips of black leather. Copper plating graces the gearshift surround and levers, trim outlines and wheel rims.