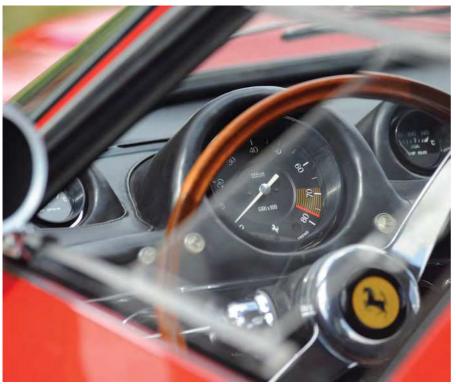

Speaking of which, the cabin looks superb, if a little eccentric. Drogo's concept was to mount a very large rev counter directly ahead of the driver, with smaller water and oil temperature gauges to either side, plus fuel and oil pressure gauges below. There was no speedometer (!) so a modern gauge has been added as a temporary measure while Peter gets Speedy Cables to replicate a new speedo in the style of the rev counter, which he plans to mount on the transmission tunnel.

The low-back bucket seats are fixed in position with no adjustment in any direction (luckily I'm the same height as Peter). To achieve a comfortable arms-out driving position, Peter had to remove two of the three spacers he found fitted behind the steering wheel. The passenger has to splay their feet around a strut bar in the footwell – but as Peter says, "It's not a passenger seat so much as a mechanic's seat!" However, the car's usefulness as a track machine is somewhat compromised by the roofline being so low that you can barely wear a helmet...