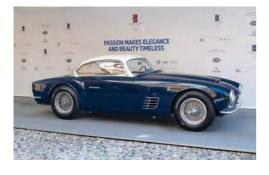

# Romeo's Return

Abandoned by its original Lebanese owner in Britain over 60 years ago, this 1956 Giulietta Sprint has gone from barn find to lovingly restored masterpiece – and it drives as well as it looks

Story by Chris Rees Images by Michael Ward

ooking at this Giulietta Sprint – in pristine condition, almost as it left the factory – it seems scarcely believable that just nine years ago, it was lurking in a dilapidated garage where it had languished, unused and untouched, for something like 50 years. But thanks to an *Auto Italia* correspondent and the car's current owner, Tony Ives, it is today enjoying a new lease of life. This is undoubtedly one of the nicest, and one of the earliest, Sprints remaining in Britain.

What struck James at the time was how authentic the car was. For instance, its panel fit and the shape of the wheelarch lip contours are rarely seen on Sprints, even fully restored ones. The only non-original things about it were that it had been repainted metallic green from its original light grey, while the original grille had been replaced with a later, post-1958 version, possibly to replace a damaged original.

The Sprint certainly makes a wonderful impression when you first see it. Being such an early example, it expresses Bertone's Franco Scaglione-penned shape in its purest state. Made in 1956, it's an early example of the hand-built Bertone Tipo 750 series, before mass production started with spot-welded bodywork at Bertone's new factory in Grugliasco from 1960.