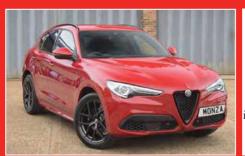

#### ALFA STELVIO TB VELOCE

Alfa red, black leather upholstery. Spec inc convenience pack, lane assist, adaptive cruise control + wireless phone charging pad. 20" dark alloy wheels, climate controlled air con, E/W + door mirrors, steering wheel paddles, keyless entry and start, touch screen infotainment system complete with rear camera and sat nav. This one has the limited slip differential as an option. Price £42,995