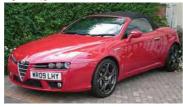

#### FIAT 500E LA PRIMA

2021-21. This top of the range La Prima convertible is finished in Ocean green pearlescent with eco leather upholstery. 17 inch alloys, 10.25 inch touchscreen display for infotainment and navigation, Electric heated door mirrors, Climate controlled air con, Electric windows, Electric roof, Keyless entry and Keyless start.