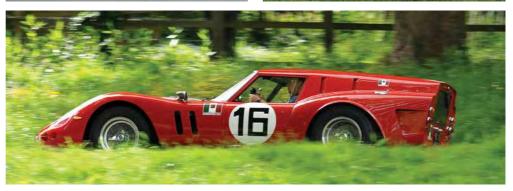

A car built out of revenge, the infamous Breadvan attempted to beat Ferrari's 250 GTO at its own game. We recount a back story that's every bit as extraordinary as its design

Story by Richard Heseltine Images by Michael Ward

However, the Count was not one to take such a rebuke laying down. He would take the fight to The Old Man. Stung by such a public (and well-publicised) rebuke, the 20-something Count vowed revenge and bankrolled the creation of a GTO-beater. He would take a 250 GT SWB and generate a racer that was better than the car conceived to replace it. What's more, it would be designed by the man who had mapped out the GTO in the first place: Giotto Bizzarrini. The result was the 'Breadvan', a car that would in time become one of the most famous – infamous – circuit weapons ever to turn a wheel in anger.

With a low nose and bonnet line, the car's signature feature was its almost horizontal roof, which terminated abruptly with a cropped Kamm tail. The British media were quick to label it the 'Breadvan'. Given Bizzarrini's involvement, it came as no surprise that the outline incorporated some 250 GTO features; functional touches such as shrouded headlights, brake cooling duct intakes outboard of the rectangular driving lights, and the shape of the engine bay exhaust air outlets sunk into the front wings. There was even a nod to the 250 Testa Rossa, with the bank of carburettor inlet trumpets visible beneath a Plexiglas cover on the bonnet.