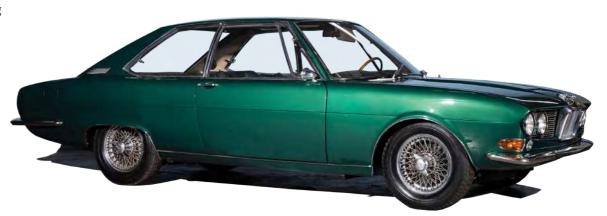

Follow us on Instagram dtr\_sports\_cars [0]

erhaps I'm not 007; more like the baddie chasing Bond through remote mountain roads. My Alfa Giulia Veloce, in white with black 19-inch rims and dark-finish body trim, certainly has evil gangster vibes as it traces the tarmac to Daniel Craig's Skyfall, looking broodingly superb in this landscape.

I'd forgotten just how direct and incisive the steering on the non-Quad Giulia is. With its lack of body roll, the feeling is wonderfully planted and ABOVE & RIGHT: Bond villain vibes on Glen Etive 'Skyfall' road. FAR RIGHT: On Mallaig ferry to Skye