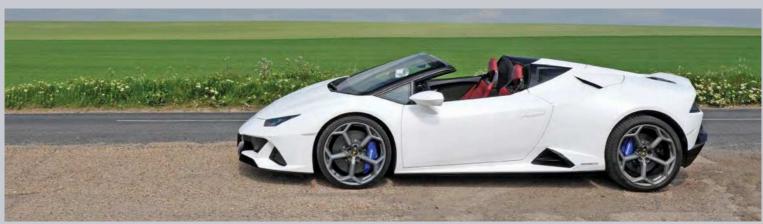

#### URUS SURPASSES HURACÁN

Mere weeks after the 20,000th Huracán was made, Lamborghini has a new best-seller on its hands. The Urus has now also passed the 20,000 unit mark, making it not only the fastest-selling Lamborghini ever – it was launched only four years ago, in 2018 – but also the best-selling, overtaking the Huracán. The 20,000th Urus, painted Viola Mithras, was supplied to a customer in Azerbaijan.