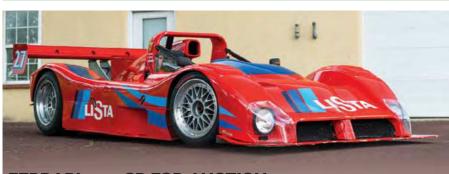

#### **FERRARI 333 SP FOR AUCTION**

A very rare example of Ferrari's last ever sports prototype, the 333 SP, is due to be auctioned in the USA. Developed in partnership with Dallara, the 333 SP had an illustrious career, taking 47 international wins and 12 championships.

Chassis 025 is a 1999 car delivered new to Swiss racer, Fredy Lienhard, and run by Doran-Lista Racing. It was raced in the 1999 and 2000 seasons, primarily in the US, racking up 8th place overall at the 1999 24 Hours of Daytona, second overall at the 1999 ALMS Grand Prix of Road Atlanta, first outright at the USRRC Grand Prix at Lime Rock, and fifth overall at the 12 Hours of Sebring.

Restored by Kevin Doran, it has been in the William M Wonder Collection since 2004 and only occasionally used for track days. The 333 SP will be sold by Gooding at its Pebble Beach auction on 19-20 August with an estimate of \$4.5m to \$5m.