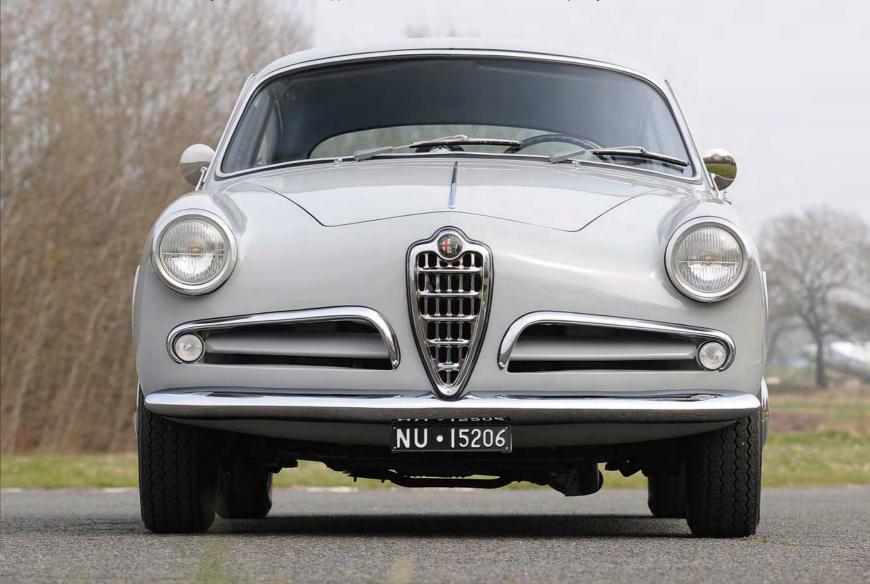

# Romeo's Return

Abandoned by its original Lebanese owner in Britain over 60 years ago, this 1956 Giulietta Sprint has gone from barn find to lovingly restored masterpiece – and it drives as well as it looks

Story by Chris Rees Images by Michael Ward

ooking at this Giulietta Sprint – in pristine condition, almost as it left the factory – it seems scarcely believable that just nine years ago, it was lurking in a dilapidated garage where it had languished, unused and untouched, for something like 50 years. But thanks to an *Auto Italia* correspondent and the car's current owner, Tony Ives, it is today enjoying a new lease of life. This is undoubtedly one of the nicest, and one of the earliest, Sprints remaining in Britain.

He has now finished its restoration, and a truly glorious job he's done of it. Tony is a machine tool fitter by trade and his superb restoration has taken fully four years to complete. He did pretty much everything himself, helped by his wife Jane.

"The chrome bumpers were badly pitted, so I used an angle grinder and fine abrasives to remove the pits. They're probably half the original thickness now but they're original and look great. The only bit of trim that wasn't salvageable was the roof gutter trims – I had to bend some J-section aluminium to form new guttering." The superb new paint – now back to its original Grigio Chiarissimo (pale grey) – was done locally by Dunkirk Body Shop, while the new wiring came from Autosparks of Nottingham.

The Sprint certainly makes a wonderful impression when you first see it. Being such an early example, it expresses Bertone's Franco Scaglione-penned shape in its purest state. Made in 1956, it's an early example of the hand-built Bertone Tipo 750 series, before mass production started with spot-welded bodywork at Bertone's new factory in Grugliasco from 1960.