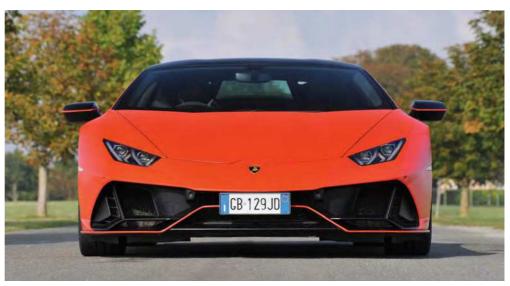

#### URUS SURPASSES HURACÁN

Mere weeks after the 20,000th Huracán was made, Lamborghini has a new best-seller on its hands. The Urus has now also passed the 20,000 unit mark, making it not only the fastest-selling Lamborghini ever – it was launched only four years ago, in 2018 – but also the best-selling, overtaking the Huracán. The 20,000th Urus, painted Viola Mithras, was supplied to a customer in Azerbaijan.