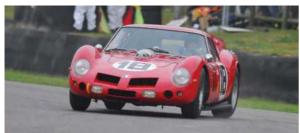

Driving any Ferrari 250 GT is a special experience but this one is unique – not because it's a Drogo but because, says Peter, "It's really set up for the track." A grand tourer this car is not; indeed, it's the most mechanical-feeling 250 I've ever piloted. With its

AIG

six-carb set-up, the V12 engine is much as you'd expect – a gloriously smooth purr with the capacity to raise your neck hairs as the revs climb, the redlined SNAP exhausts giving the soundtrack a racy edge. However, the effort of achieving high revs is substantial, as the accelerator pedal feels like it has Charles Atlas Bullworker springing.

The same comment applies to the clutch pedal – the word heavy doesn't begin to do it justice – while the open-gate dog-leg five-speed gearbox has an ultra-mechanical change quality, with a very long first gear but very close-set ratios beyond. The non-synchro straight-cut gearbox is, frankly, very challenging for road use: sometimes awkward to engage, requiring double-declutches up and down, and sounding like a bag of nails caught in a tornado. Refinement? There is none. Small wonder that Peter is considering swapping the 'box out for a rebuilt GTO unit with full synchromesh.

More evidence of the track set-up comes as soon as you apply the brakes: they're massively effective but the racing pads squeal like pigs at an abattoir. I was expecting the steering to require similar quantities of manliness to manipulate as the pedals but in fact it's not heavy at all ("lighter than my 512 Berlinetta Boxer!" laughs Peter). The turning circle, however, is mighty wide.

Despite very high 70-profile rubber (Michelin XWX, 215 wide up front, 225 at the rear) surrounding the 15-inch Borrani knock-off wheels, the ride is very stiff, with every bump transmitted to your posterior, and also your fingers via the steering wheel. For the road, it's a bit of a beast but I suspect that on a track, it'd feel right at home. I guess that means you'll need to look out for it on a circuit near you soon.