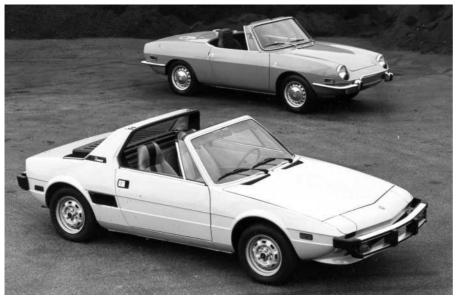

TOP LEFT: X1/9 cutaway bears witness to the shrewd allocation of space engineered in by Puleo's team. There was ample room for luggage

MIDDLE LEFT: Bedecked with US-market bumpers, an X1/9 poses with the model it succeeded, the Fiat 850 Spider – also designed and manufactured by Bertone