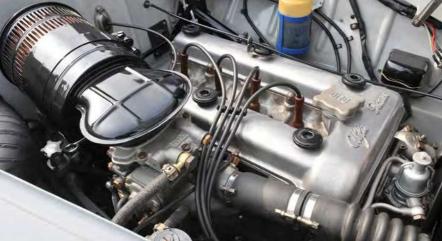

The umbrella handbrake sits to your left. Turn the key and - after some hesitation - the engine fires into life. The Giuseppe Busso-designed 1290cc four-cylinder motor is one of the Giulietta's star features. Not only does it have twin overhead cams (unique for such a small engine at the time), it's also got an aluminium block and heads - very exotic for a mainstream car in the 1950s. Its short stroke endows it with a sweet,

Bird droppings hid a surprisingly sound car underneath. Parts are now getting hard to come by

rev-happy nature, always eager to propel you forwards despite having a mere 65hp on tap. The car feels light, and indeed it is - weighing just 88okg - making it a genuine 100mph car.