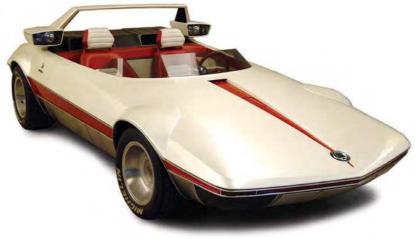

It certainly looks the part. The Drogo shape has distinct echoes of the 1964 250 GTO, with perhaps elements of 275 GTB, too. Yet it has many unique features, including a distinct crease at sill level and a

#### **FERRARI 250 GT ALLEGRETTI**

rear roofline that forms an elegant fastback. The quality is clearly excellent: impeccable shut lines, aluminium panelwork of the highest quality and red paint that you'd never guess is untouched from the 1980s. Currently 4769 has light blue highlights on the front of the nosecone and the indent on the Kamm tail – a nod to the period racing livery of Colonel Ronnie Hoare's Maranello Concessionaires, the UK Ferrari importer. The bolt-on mirrors are non-original and perhaps a bit out of place, but kind of necessary.