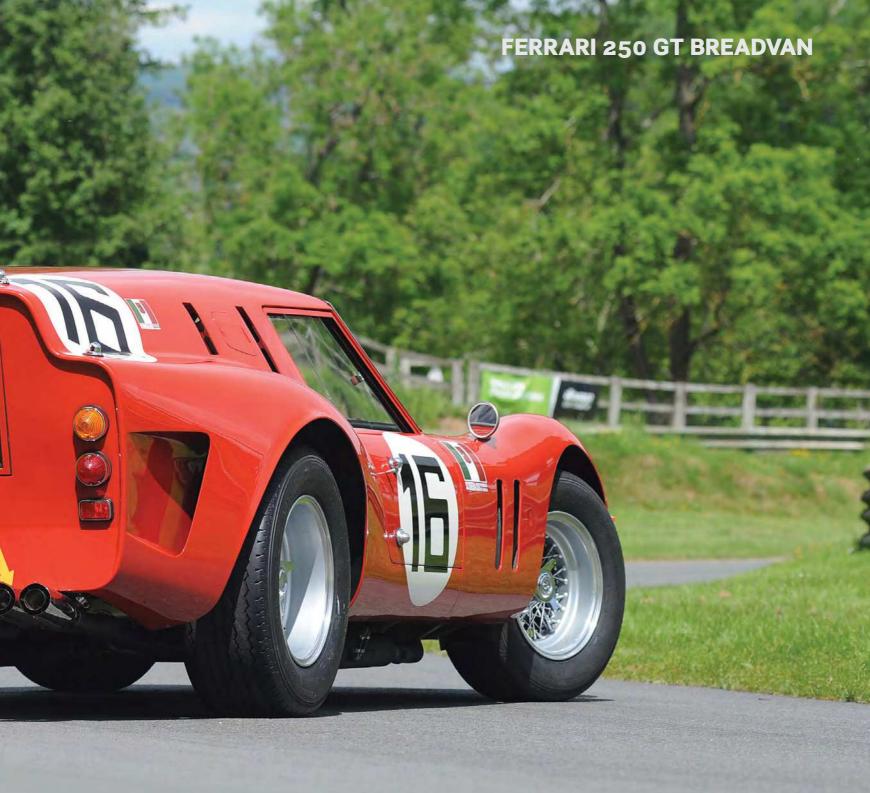

A car built out of revenge, the infamous Breadvan attempted to beat Ferrari's 250 GTO at its own game. We recount a back story that's every bit as extraordinary as its design

Story by Richard Heseltine Images by Michael Ward

However, the Count was not one to take such a rebuke laying down. He would take the fight to The Old Man. Stung by such a public (and well-publicised) rebuke, the 20-something Count vowed revenge and bankrolled the creation of a GTO-beater. He would take a 250 GT SWB and generate a racer that was better than the car conceived to replace it. What's more, it would be designed by the man who had mapped out the GTO in the first place: Giotto Bizzarrini. The result was the 'Breadvan', a car that would in time become one of the most famous – infamous – circuit weapons ever to turn a wheel in anger.

With a low nose and bonnet line, the car's signature feature was its almost horizontal roof, which terminated abruptly with a cropped Kamm tail. The British media were quick to label it the 'Breadvan'. Given Bizzarrini's involvement, it came as no surprise that the outline incorporated some 250 GTO features; functional touches such as shrouded headlights, brake cooling duct intakes outboard of the rectangular driving lights, and the shape of the engine bay exhaust air outlets sunk into the front wings. There was even a nod to the 250 Testa Rossa, with the bank of carburettor inlet trumpets visible beneath a Plexiglas cover on the bonnet.

The car also purportedly emerged 65kg (143lb) lighter than a 250 GTO, and was also more aerodynamic. However, its drag coefficient was never

recorded so this remains a moot point. It should be noted that when the car first appeared, the section of nose between the driving lights was plain, curved metal. However, a shallow oval slot was soon incorporated in a bid to improve airflow to the radiator for prolonged high-speed running in high ambient temperatures. It also gained a pair of air extractor slots on the sail panels, presumably to aid cabin ventilation and prevent the build-up of air pressure, which could conceivably have popped the rear screen out.