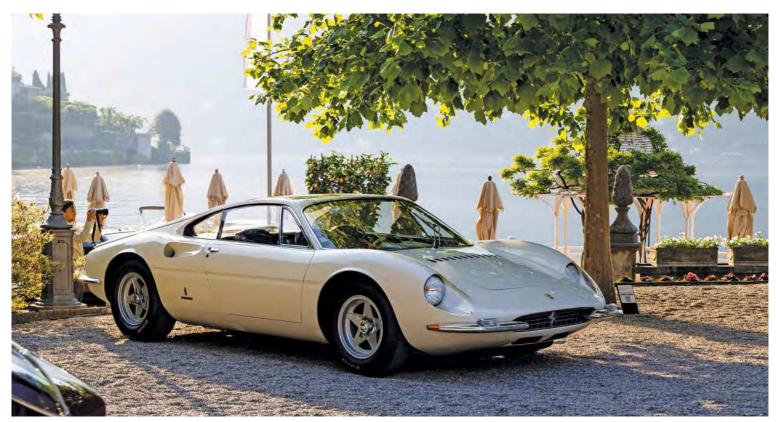

Story by Chris Rees Images by Michael Ward

e hear it coming before we see it.
Twelve cylinders purring; straight-cut transmission cogs grinding; brakes squealing. And then it heaves into view: a vision of early 1960s magnificence, painted lustrous red with blue highlights zinging out.
Peter Jerram's superb berlinetta is clearly a Ferrari but it's hard to put your finger on exactly which one. It's not a GTO; what on earth is it?

That's not the easiest question to answer. Let's start with the car's designer. Actually, even that's not straightforward. You see, the design is what's commonly called a 'Drogo', after the coachbuilder Piero Drogo – even though his business was actually called

And it's one of these craftsmen who shaped this car: Mario Allegretti. But even though we've hardly begun, already our story takes a turn; for this body was not made in the early 1960s, but instead in the 1980s. The car you see on these pages is in fact a 1986 replica of a body that signor Allegretti did in 1965.

It certainly looks the part. The Drogo shape has distinct echoes of the 1964 250 GTO, with perhaps elements of 275 GTB, too. Yet it has many unique features, including a distinct crease at sill level and a

#### **FERRARI 250 GT ALLEGRETTI**

rear roofline that forms an elegant fastback. The quality is clearly excellent: impeccable shut lines, aluminium panelwork of the highest quality and red paint that you'd never guess is untouched from the 1980s. Currently 4769 has light blue highlights on the front of the nosecone and the indent on the Kamm tail – a nod to the period racing livery of Colonel Ronnie Hoare's Maranello Concessionaires, the UK Ferrari importer. The bolt-on mirrors are non-original and perhaps a bit out of place, but kind of necessary.