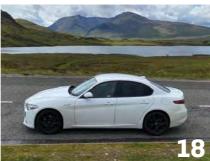

Follow us on Instagram dtr\_sports\_cars [0]

erhaps I'm not 007; more like the baddie chasing Bond through remote mountain roads. My Alfa Giulia Veloce, in white with black 19-inch rims and dark-finish body trim, certainly has evil gangster vibes as it traces the tarmac to Daniel Craig's Skyfall, looking broodingly superb in this landscape.

I'd forgotten just how direct and incisive the steering on the non-Quad Giulia is. With its lack of body roll, the feeling is wonderfully planted and ABOVE & RIGHT: Bond villain vibes on Glen Etive 'Skyfall' road. FAR RIGHT: On Mallaig ferry to Skye