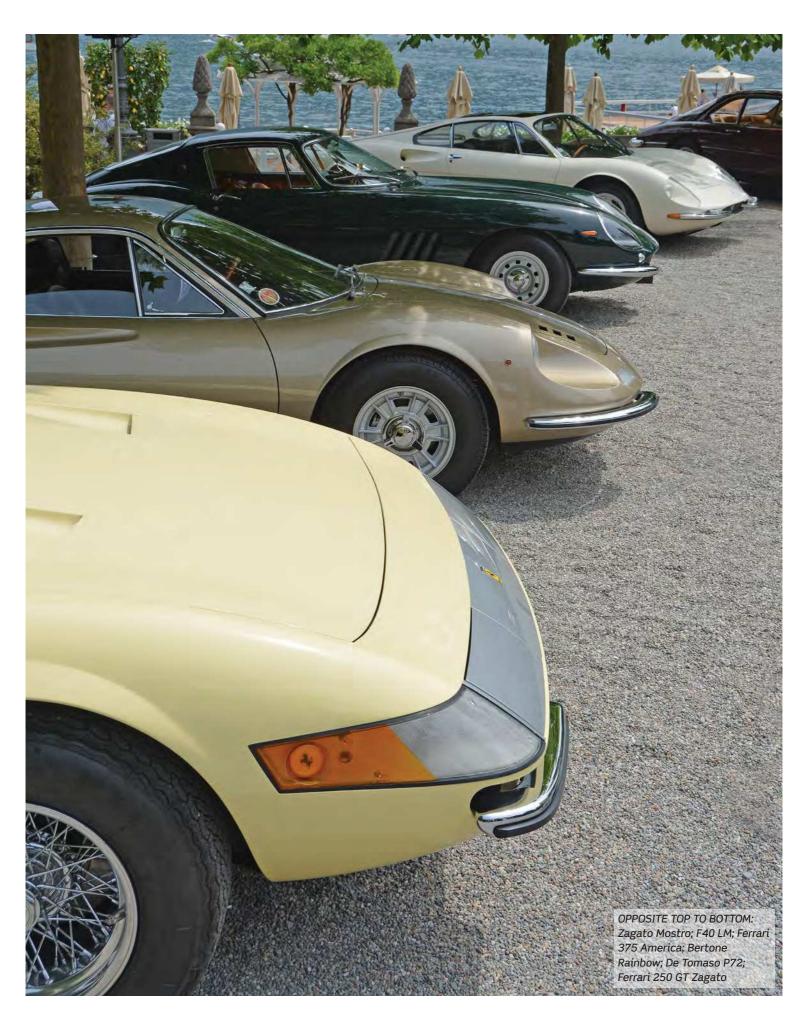

All rights reserved. Reproduction in whole or part, without written permission, is prohibited. © Ginger Beer Promotions Ltd, 2022

ou could say we're doing a 'Double Drogo' this month because, by sheer coincidence, we've got two Drogo stories to titillate you. First up is Richard Heseltine's excellent piece on the infamous Ferrari 250 GTO Breadvan (above), which was the star of this year's Prescott Italia (also featured this month). The second story is about the Drogo-bodied Ferrari 250 GT owned by Ferrari enthusiast and good friend of Auto Italia, Peter Jerram.

Except... strictly speaking, neither car is actually a 'Drogo', even if you accept this name as the accepted term to describe Carrozzeria Sports Cars (the coachbuilding company founded by Piero Drogo). The Breadvan was actually put together by a different outfit -Nero & Bonacini, albeit under Drogo's supervision – while the 250 GT was built 'after the event' by one of Drogo's 1960s master panel beaters, Mario Allegretti.

The difficulty establishing the back stories of cars like this is just one of the things that get my juices going - I love the thrill of the chase and discovering things I never knew before. But even more fun, without question, is getting up close and personal with cars of this stature - some of the greatest cars ever to have graced the roads and tracks of the world. This month's 'Drogo family' Ferrari 250 GTs very much qualify.