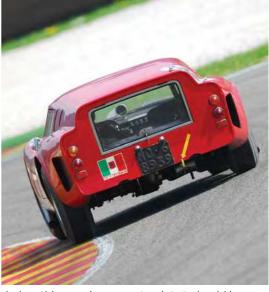

Speaking of which, the cabin looks superb, if a little eccentric. Drogo's concept was to mount a very large rev counter directly ahead of the driver, with smaller water and oil temperature gauges to either side, plus fuel and oil pressure gauges below. There was no speedometer (!) so a modern gauge has been added as a temporary measure while Peter gets Speedy Cables to replicate a new speedo in the style of the rev counter, which he plans to mount on the transmission tunnel.

The low-back bucket seats are fixed in position with no adjustment in any direction (luckily I'm the same height as Peter). To achieve a comfortable arms-out driving position, Peter had to remove two of the three spacers he found fitted behind the steering wheel. The passenger has to splay their feet around a strut bar in the footwell – but as Peter says, "It's not a passenger seat so much as a mechanic's seat!" However, the car's usefulness as a track machine is somewhat compromised by the roofline being so low that you can barely wear a helmet...