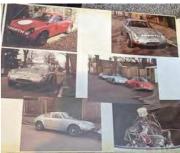

#### **GENE PONDER COLLECTION TO BE SOLD**

The entire 140-strong car collection of Texan entrepreneur Gene Ponder is coming up for auction in the US. Italian cars of note include a 1960 Maserati 3500 GT Spyder and a 1967 Ferrari 330 GTC. Unusual lots include a 1967 Lamborghini 400 GT converted to Spyder bodywork (below) and several 'tributes' to classic Alfa Romeos. Among these is a 1900 C52 Disco Volante Spider tribute, an 8C 2900B Mille Miglia Spider replica by Appennine (below middle), an 8C 2300 Corto Spider replica by Pur Sang (above) and a unique Alfa 1900 Coupe by ATL (bottom). The RM Sotheby's sale is on 22-24 September 2022, with all lots offered at no reserve.