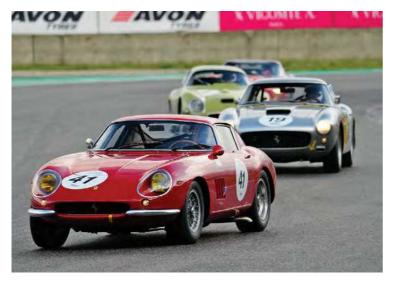

A car built out of revenge, the infamous Breadvan attempted to beat Ferrari's 250 GTO at its own game. We recount a back story that's every bit as extraordinary as its design

Story by Richard Heseltine Images by Michael Ward

engeance is mine, and I will repay.
Whether or not Count Volpi di Misurata
was familiar with the Old Testament
remains unrecorded. What is clear,
however, is that he agreed with the
sentiment. The young nobleman was dumfounded
and incensed by Enzo Ferrari's less than subtle snub
following the famous 'Palace Coup' walkout in 1961,
after Il Commendatore dubbed this loyal customer a
'traitor'. After all, the Count was helping bankroll the
ex-Ferrari 'dissidents' to form a rival operation, ATS.
He had picked a side and that was all there was to it.
The Count's order for a brace of 250 GTOs was
cancelled. He had been ostracised.

However, the Count was not one to take such a rebuke laying down. He would take the fight to The Old Man. Stung by such a public (and well-publicised) rebuke, the 20-something Count vowed revenge and bankrolled the creation of a GTO-beater. He would take a 250 GT SWB and generate a racer that was better than the car conceived to replace it. What's more, it would be designed by the man who had mapped out the GTO in the first place: Giotto Bizzarrini. The result was the 'Breadvan', a car that would in time become one of the most famous – infamous – circuit weapons ever to turn a wheel in anger.

250 GT Breadvan is a regular at Goodwood Revival, where it has seen some great battles