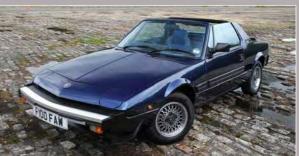

As the world's most affordable mid-engined car, the Fiat X1/9 was a true revelation 50 years ago. Karl Ludvigsen – who went on the 1972 launch – tells the golden story of an ingenious icon

he arrival of cars with front-wheel drive and transverse engines opened up the possibility of mounting such a drivetrain behind the cockpit to create an inexpensive mid-engined sports car.

Putting the engine/gearbox/differential package in the back to drive the rear wheels should have been easy. Lamborghini's Miura and Ferrari's Dino had blazed the trail for money-no-object mid-engined cars, but no car maker of any size had managed to build a mid-engined car that most folks could afford to buy – until the Fiat X1/9 arrived in 1972.

Late in 1972, the Fiat X1/g was introduced to the press in Sicily, where journalists (including myself) drove it over the demanding Targa Florio circuit. This was a sign of tremendous confidence in the little car's handling and stability. So comfortable had Fiat's people become with its codename that 'X1/g' was used in showrooms.