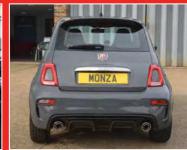

#### ABARTH 595 1.4 T-JET

Circuit grey paintwork with black cloth sports seats. Having only covered 12,000 miles this 595 is in exceptional condition. Featuring Alloy wheels, Air conditioning, Bluetooth with steering wheel controls, Electric door mirrors, Electric windows, Infotainment system, Remote central locking and Abarth mats.