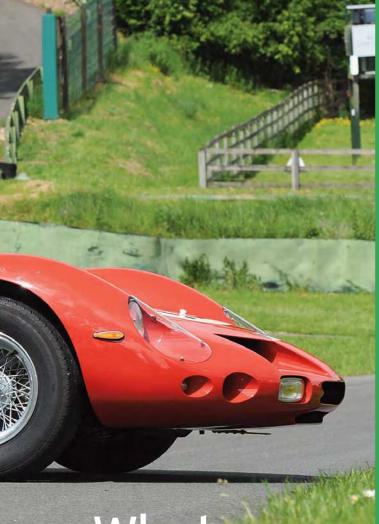

A car built out of revenge, the infamous Breadvan attempted to beat Ferrari's 250 GTO at its own game. We recount a back story that's every bit as extraordinary as its design

Story by Richard Heseltine Images by Michael Ward

engeance is mine, and I will repay.
Whether or not Count Volpi di Misurata
was familiar with the Old Testament
remains unrecorded. What is clear,
however, is that he agreed with the
sentiment. The young nobleman was dumfounded
and incensed by Enzo Ferrari's less than subtle snub
following the famous 'Palace Coup' walkout in 1961,
after Il Commendatore dubbed this loyal customer a
'traitor'. After all, the Count was helping bankroll the
ex-Ferrari 'dissidents' to form a rival operation, ATS.
He had picked a side and that was all there was to it.
The Count's order for a brace of 250 GTOs was
cancelled. He had been ostracised.

However, the Count was not one to take such a rebuke laying down. He would take the fight to The Old Man. Stung by such a public (and well-publicised) rebuke, the 20-something Count vowed revenge and bankrolled the creation of a GTO-beater. He would take a 250 GT SWB and generate a racer that was better than the car conceived to replace it. What's more, it would be designed by the man who had mapped out the GTO in the first place: Giotto Bizzarrini. The result was the 'Breadvan', a car that would in time become one of the most famous – infamous – circuit weapons ever to turn a wheel in anger.

With a low nose and bonnet line, the car's signature feature was its almost horizontal roof, which terminated abruptly with a cropped Kamm tail. The British media were quick to label it the 'Breadvan'. Given Bizzarrini's involvement, it came as no surprise that the outline incorporated some 250 GTO features; functional touches such as shrouded headlights, brake cooling duct intakes outboard of the rectangular driving lights, and the shape of the engine bay exhaust air outlets sunk into the front wings. There was even a nod to the 250 Testa Rossa, with the bank of carburettor inlet trumpets visible beneath a Plexiglas cover on the bonnet.