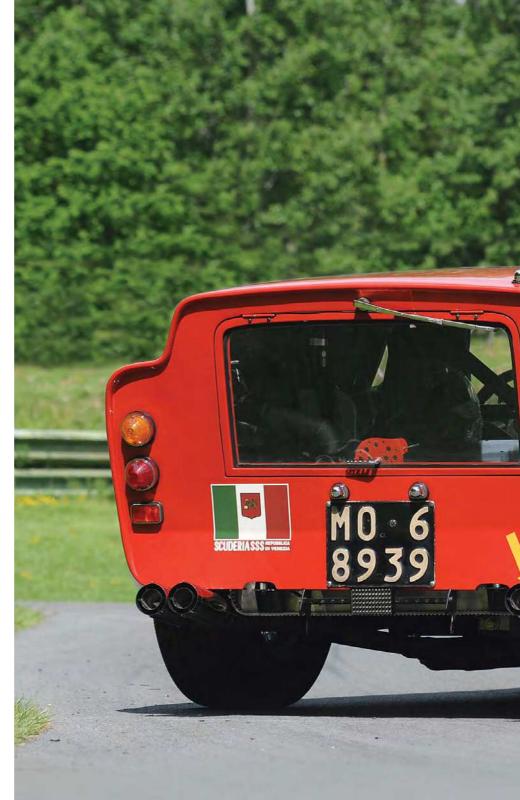

A car built out of revenge, the infamous Breadvan attempted to beat Ferrari's 250 GTO at its own game. We recount a back story that's every bit as extraordinary as its design

Story by Richard Heseltine Images by Michael Ward

With a low nose and bonnet line, the car's signature feature was its almost horizontal roof, which terminated abruptly with a cropped Kamm tail. The British media were quick to label it the 'Breadvan'. Given Bizzarrini's involvement, it came as no surprise that the outline incorporated some 250 GTO features; functional touches such as shrouded headlights, brake cooling duct intakes outboard of the rectangular driving lights, and the shape of the engine bay exhaust air outlets sunk into the front wings. There was even a nod to the 250 Testa Rossa, with the bank of carburettor inlet trumpets visible beneath a Plexiglas cover on the bonnet.

The car also purportedly emerged 65kg (143lb) lighter than a 250 GTO, and was also more aerodynamic. However, its drag coefficient was never

recorded so this remains a moot point. It should be noted that when the car first appeared, the section of nose between the driving lights was plain, curved metal. However, a shallow oval slot was soon incorporated in a bid to improve airflow to the radiator for prolonged high-speed running in high ambient temperatures. It also gained a pair of air extractor slots on the sail panels, presumably to aid cabin ventilation and prevent the build-up of air pressure, which could conceivably have popped the rear screen out.