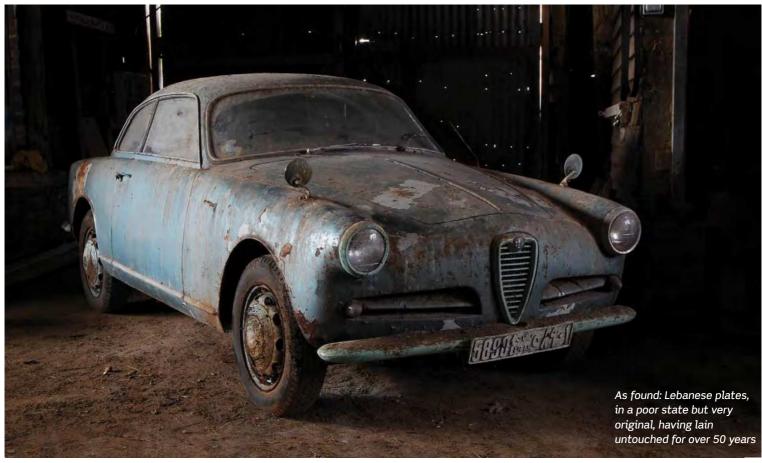

# Romeo's Return

Abandoned by its original Lebanese owner in Britain over 60 years ago, this 1956 Giulietta Sprint has gone from barn find to lovingly restored masterpiece – and it drives as well as it looks

What James found inside the garage were not one but two Giulietta Sprints: one from 1960 and the car you see here, built in 1956. The archivist at the Alfa

Romeo museum was able to confirm that 'our' car was built on 16 July 1956 and sold to Associated Commercial Enterprise, the official Alfa Romeo importer for Beirut in Lebanon. Amazingly, when James discovered the Sprint in York, it still had its original Lebanese number plates fitted – 58901 LIBAN.