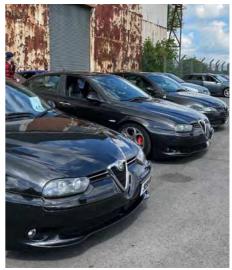

In May 2022, well into its eleventh year of production, the current Ypsilon commanded a record 19.3% share of the B-segment in the Italian market, where over 17,700 examples have been sold since January. Lancia's slice of the Italian automobile market currently sits at 3.2%, which is nothing to sneeze at, given that reaching a 1% share in April was deemed good enough for Alfa Romeo to issue a celebratory press release.

But what makes the Ypsilon - an aging supermini frowned upon by enthusiasts and not exactly a darling of the motoring press either - such an enduring sales success in its home country? Well, it may be technically unadventurous and of no use on a rally

right. It sits at the happy intersection between Italians' preference for small cars and their notorious obsession with image and style (regardless of gender, of course): Italians love a small, relatively inexpensive car that keeps up appearances.

In a market sector where customers are usually given little choice, Lancia's distinctive, inspired colour and trim options go a surprisingly long way to set the Ypsilon apart. Moreover, offering the current generation in a five-door-only configuration proved a smart move, as it prevented its sister model, the Fiat 500, from eating into sales.

Although I've long been guilty of dismissing the Ypsilon as the glorified shopping cart it arguably is, I now believe the model fully deserves enthusiasts' respect. Because without the Ypsilon, there would be no Lancia any more.