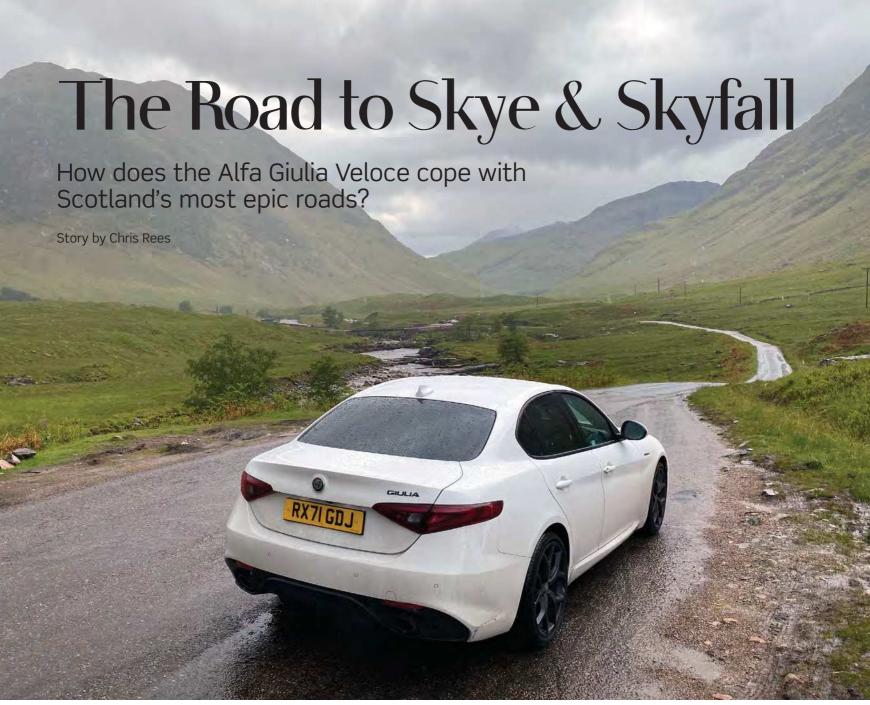

Follow us on Instagram dtr\_sports\_cars [0]

erhaps I'm not 007; more like the baddie chasing Bond through remote mountain roads. My Alfa Giulia Veloce, in white with black 19-inch rims and dark-finish body trim, certainly has evil gangster vibes as it traces the tarmac to Daniel Craig's Skyfall, looking broodingly superb in this landscape.

Finding the 'Skyfall spot' has become a pilgrimage for many drivers, including me. I've driven along the A82 to Glen Coe and, right up high and barely noticeable off to the left is a tiny road signposted for Glen Etive. This is the celebrated 'road to nowhere' – a 15-mile single track no-through road that snakes down the spectacular valley to the north shore of Loch Etive (which is incidentally completely inaccessible by any other road). Two huge movie franchises filmed here: oo7 in <I>Skyfall<I> and Harry Potter.

As soon as the Giulia disembarks the ferry to hit the uncrowded, open roads out of Armadale, it's clear it's going to be the perfect companion on Skye. I instantly realise it's best to keep the DNA driving mode dial in 'N' mode to enjoy a more relaxed run over these remote roads. Since 'Dynamic' doesn't change the damping (the adaptive system is now reserved for the newly-launched Giulia Estrema), 'D' mode is mainly about sharper throttle and gearchange responses. Since there's always superbly accessible power throughout the rev range, even in 'N' mode, it feels somehow more fitting to keep the revs down on the 28ohp 2.0-litre four. The Veloce has always been more about mid-range punch than high-rev drama, and its acceleration (o-62mph in 5.7 seconds) is frankly more than strong enough for these roads.