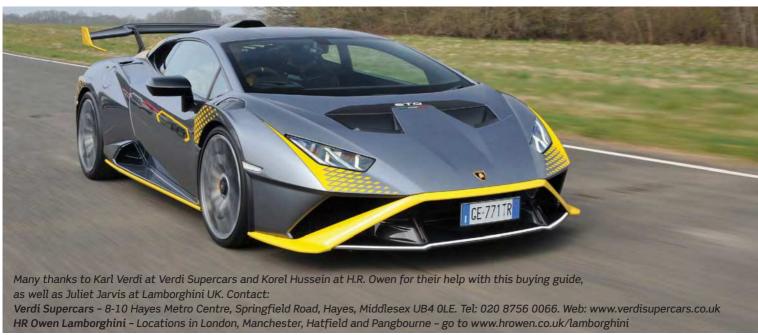

4 LP610-4 with 25,000 miles on the clock, priced at £118,000. Compare that to around £45,000 for the leggiest Audi R8 with a V10 engine.

You'll spend upwards of £190,000 for the indemand Performante, which seems steep when a brand new Huracán Evo RWD is £165,000 or so. However, bear in mind that there's no such thing as a 'standard' Lamborghini, and optional extras often inflate showroom prices by 20 per cent or more. Another good reason to buy used and let someone else take the initial depreciation hit...

At the top end of the market, the going rate for an STO with a few options is £350,000. That allows you to skip the queue, but bear in mind this isn't a limited-production model, so values will inevitably take a hit in the short to medium-term. It's one to buy and keep forever.









# Verdi Supercars

SERVICING - MOT - PARTS SHOP - SUPERCAR SALES - IN HOUSE PPF DETAILING - STORAGE

FERRARI
LAMBORGHINI
MASERATI
BUGATTI
PAGANI
MCLAREN SPECIALISTS



Verdi has a long established history of working on Ferraris, Lamborghinis, Maseratis, you name it...
Founded over fifteen years ago, we have consistently maintained and repaired the famous marques.
Our staff have accumulated years of mechanical expertise – including factory training – and are backed by our long term commitment to the marque.
Our philosophy is simple. We enjoy working on Ferraris and other supercars and we offer a friendly, informative and comprehensive service to owners.
We offer fixed price menu servicing as well as bodywork repairs, performance upgrades and restoration services.

# **Sated 6**European Ag