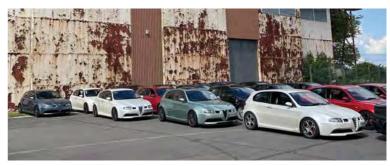

In May 2022, well into its eleventh year of production, the current Ypsilon commanded a record 19.3% share of the B-segment in the Italian market, where over 17,700 examples have been sold since January. Lancia's slice of the Italian automobile market currently sits at 3.2%, which is nothing to sneeze at, given that reaching a 1% share in April was deemed good enough for Alfa Romeo to issue a celebratory press release.

But what makes the Ypsilon - an aging supermini frowned upon by enthusiasts and not exactly a darling of the motoring press either - such an enduring sales success in its home country? Well, it may be technically unadventurous and of no use on a rally

right. It sits at the happy intersection between Italians' preference for small cars and their notorious obsession with image and style (regardless of gender, of course): Italians love a small, relatively inexpensive car that keeps up appearances.

In a market sector where customers are usually given little choice, Lancia's distinctive, inspired colour and trim options go a surprisingly long way to set the Ypsilon apart. Moreover, offering the current generation in a five-door-only configuration proved a smart move, as it prevented its sister model, the Fiat 500, from eating into sales.

Although I've long been guilty of dismissing the Ypsilon as the glorified shopping cart it arguably is, I now believe the model fully deserves enthusiasts' respect. Because without the Ypsilon, there would be no Lancia any more.