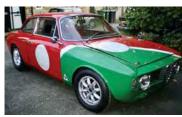

www.alfaworkshop.co.uk info@alfaworkshop.co.uk

Unit 3 & 4 Orchard Road Industrial Estate - Royston - Hertfordshire - SG8 5HD

With distinct 250 GTO vibes, this Ferrari is in some ways even more exotic. We get behind the wheel of a 250 GT-based reincarnation of a famous Drogo-bodied Ferrari 250 GTO

Story by Chris Rees Images by Michael Ward

e hear it coming before we see it.
Twelve cylinders purring; straight-cut transmission cogs grinding; brakes squealing. And then it heaves into view: a vision of early 1960s magnificence, painted lustrous red with blue highlights zinging out.
Peter Jerram's superb berlinetta is clearly a Ferrari but it's hard to put your finger on exactly which one. It's not a GTO; what on earth is it?

That's not the easiest question to answer. Let's start with the car's designer. Actually, even that's not straightforward. You see, the design is what's commonly called a 'Drogo', after the coachbuilder Piero Drogo – even though his business was actually called

Carrozzeria Sports Cars, not Drogo at all. And he never designed any cars himself. Indeed, virtually nothing that came out of his workshops in Modena from 1960 to 1971 was ever 'designed' at all: instead, bodies were simply hammered into shapes that highly skilled craftsmen made up on the spot.

And it's one of these craftsmen who shaped this car: Mario Allegretti. But even though we've hardly begun, already our story takes a turn; for this body was not made in the early 1960s, but instead in the 1980s. The car you see on these pages is in fact a 1986 replica of a body that signor Allegretti did in 1965.

It certainly looks the part. The Drogo shape has distinct echoes of the 1964 250 GTO, with perhaps elements of 275 GTB, too. Yet it has many unique features, including a distinct crease at sill level and a

#### **FERRARI 250 GT ALLEGRETTI**

rear roofline that forms an elegant fastback. The quality is clearly excellent: impeccable shut lines, aluminium panelwork of the highest quality and red paint that you'd never guess is untouched from the 1980s. Currently 4769 has light blue highlights on the front of the nosecone and the indent on the Kamm tail – a nod to the period racing livery of Colonel Ronnie Hoare's Maranello Concessionaires, the UK Ferrari importer. The bolt-on mirrors are non-original and perhaps a bit out of place, but kind of necessary.