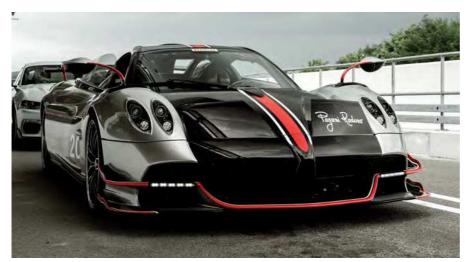

# Hasta la Vista, Huayra

We get one final fling in the end-of-line Huayra Roadster BC

Story by Chris Rees Images by Simon Thompson

trap yourself in, buddy, Goodwood circuit awaits. Here are the keys – knock yourself out. No, hang on, this is one of those dreams, isn't it? For starters, there's no key; instead, there's a miniature car in a nacelle in the centre console. And while I am indeed strapped into the Pagani Huayra Roadster BC in the pitlane at Goodwood, sadly I'm a passenger rather than being in the driving seat – the reason being the small matter of its £3.7 million price tag. This is one of very few BC examples built, the letters standing for Benny Caiola, the late Italian-born friend of Horacio Pagani who bought the very first Zonda.

Perhaps similar thoughts are going through the head of my pilot today: sales chief, Francis Falconer. Even though the 'PT3' badge indicates that this is Pagani's prototype number three, you really wouldn't want to have an incident in it. There will be some mollycoddling around the track, but not much.

That's clear as soon as we exit the pits and head out on to Goodwood's start-finish straight, where Francis buries the throttle in no uncertain terms. The sound of the AMG-built 6.0-litre twin-turbo V12 is quite different to your Maranello or Sant'Agata supercars – and not as

loud: the Lamborghini Huracán also circulating today is having to slow for Goodwood's noise meters, but not the Huayra. There's a basso profundo and a raunchy bark from the exhausts – no fewer than six of them, two slung under the car to boost downforce.

Given that Francis is not quite giving the car 100% beans on track, it's pretty amazing that I see the speedometer (whose needle, incidentally, moves in an anti-clockwise direction) nudge 300km/h – over 180mph. But then 800hp is hauling just 1250kg of car.

This prototype's engine has had a very hard life – it's now done over 200,000 miles – but you'd never know it. The power delivery is smooth yet brutal, the Xtrac seven-speed automated manual transmission doing a great job of rifling through the gears. Francis is sticking to Sport mode today to keep the gearchanges smooth. With 1000Nm of torque going to the rear wheels, the circumspection is probably justified.

Into the corners, the car feels superbly balanced and neutral. We don't quite reach the limits of what the bespoke Pirelli P Zero Trofeo R tyres can do but Francis tells me that things are surprisingly benign and manageable at the edge of the grip curve.

The clearly visible active aerodynamic flaps – two up front and two at the rear – are seeing a lot of action around Goodwood. These boost braking force as well as balancing the airflow from left to right. Apparently this BC can pull a consistent 1.9g of lateral force, peaking at 2.2g – quite possibly a record for a road car. Luckily the four-point harnesses are doing their job of keeping me very firmly in place.

Would I drive a car like this on a track? With that price tag, I might well think twice. Not that I'll ever be a customer – even if I had the odd four million, all examples have long since been sold. Thankfully Pagani's new C10 is on its way.