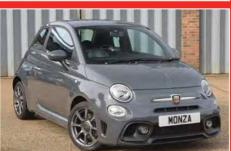

#### ABARTH 595 1.4 T-JET

Circuit grey paintwork with black cloth sports seats. Having only covered 12,000 miles this 595 is in exceptional condition. Featuring Alloy wheels, Air conditioning, Bluetooth with steering wheel controls, Electric door mirrors, Electric windows, Infotainment system, Remote central locking and Abarth mats.