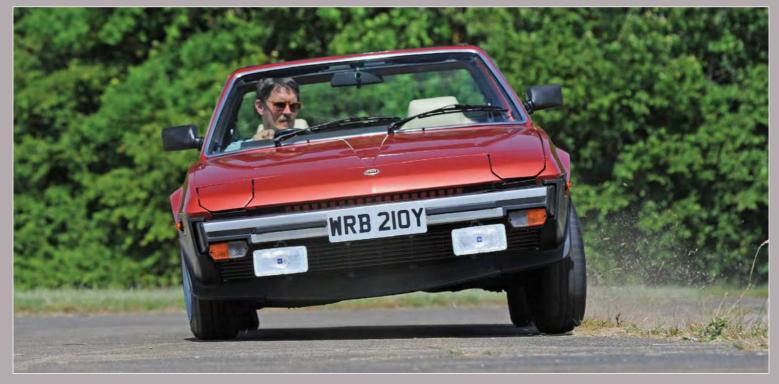

As the world's most affordable mid-engined car, the Fiat X1/9 was a true revelation 50 years ago. Karl Ludvigsen – who went on the 1972 launch – tells the golden story of an ingenious icon

he arrival of cars with front-wheel drive and transverse engines opened up the possibility of mounting such a drivetrain behind the cockpit to create an inexpensive mid-engined sports car.

When I drove the X1/9 at its 1972 launch on the Targa Florio circuit in Sicily, its many corners usually demanded second gear, in which I let the engine rev as high as I needed to go fast. Glancing down, I found the tach needle around 7500rpm and climbing, more than 1000rpm above the limit. The short-stroke four revelled in it, though, even touching 8000rpm a few times with no signs of stress or shortness of breath. Noise came from various directions: wind hissing around the window frames; a resonant booming in the body at 85mph; a gentle but persistent whire emerging from the engine bay.

Tossing a rooster tail of spray down the autostrada on the way to the Targa circuit, the X1/g felt light yet stable and well damped. The feel of the little 129occ four was crisp and smooth, like a BMW four. Turning off the autostrada, I cranked on more lock than I thought the Michelin X tyres could handle to see what would happen. The rear end popped out of line with a sudden swerve. As I got to know the Fiat, I found that the rear would slide out at low speed under full power on wet tarmac, but was easily caught by a quick counter-turn of the wheel.