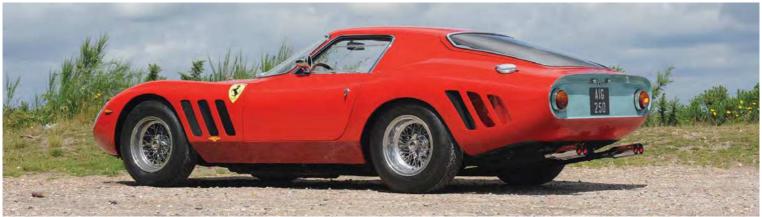

It certainly looks the part. The Drogo shape has distinct echoes of the 1964 250 GTO, with perhaps elements of 275 GTB, too. Yet it has many unique features, including a distinct crease at sill level and a

#### **FERRARI 250 GT ALLEGRETTI**

rear roofline that forms an elegant fastback. The quality is clearly excellent: impeccable shut lines, aluminium panelwork of the highest quality and red paint that you'd never guess is untouched from the 1980s. Currently 4769 has light blue highlights on the front of the nosecone and the indent on the Kamm tail – a nod to the period racing livery of Colonel Ronnie Hoare's Maranello Concessionaires, the UK Ferrari importer. The bolt-on mirrors are non-original and perhaps a bit out of place, but kind of necessary.

created. The original nose of the 3445 body was used." Peter Jerram has since been in touch with Anthony Kalil, who is hopefully going to assist with piecing together more of the car's secrets.

One difference over 3445 (as it is now) is that 4769 has sliding side windows. 3445 was later modified with wind-up windows, but 4769 replicates the original style, echoing the 250 GTO's sliding-window arrangement.