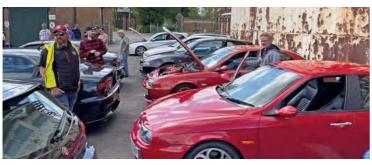

In May 2022, well into its eleventh year of production, the current Ypsilon commanded a record 19.3% share of the B-segment in the Italian market, where over 17,700 examples have been sold since January. Lancia's slice of the Italian automobile market currently sits at 3.2%, which is nothing to sneeze at, given that reaching a 1% share in April was deemed good enough for Alfa Romeo to issue a celebratory press release.

But what makes the Ypsilon - an aging supermini frowned upon by enthusiasts and not exactly a darling of the motoring press either - such an enduring sales success in its home country? Well, it may be technically unadventurous and of no use on a rally

right. It sits at the happy intersection between Italians' preference for small cars and their notorious obsession with image and style (regardless of gender, of course): Italians love a small, relatively inexpensive car that keeps up appearances.

In a market sector where customers are usually given little choice, Lancia's distinctive, inspired colour and trim options go a surprisingly long way to set the Ypsilon apart. Moreover, offering the current generation in a five-door-only configuration proved a smart move, as it prevented its sister model, the Fiat 500, from eating into sales.

Although I've long been guilty of dismissing the Ypsilon as the glorified shopping cart it arguably is, I now believe the model fully deserves enthusiasts' respect. Because without the Ypsilon, there would be no Lancia any more.