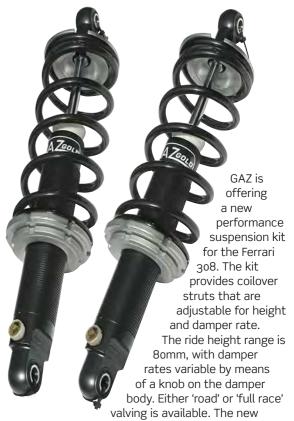

## FERRARI 308 ADJUSTABLE DAMPERS BY GAZ

coilovers retail at £162.07 each plus VAT. For further details visit www.gazshocks.com