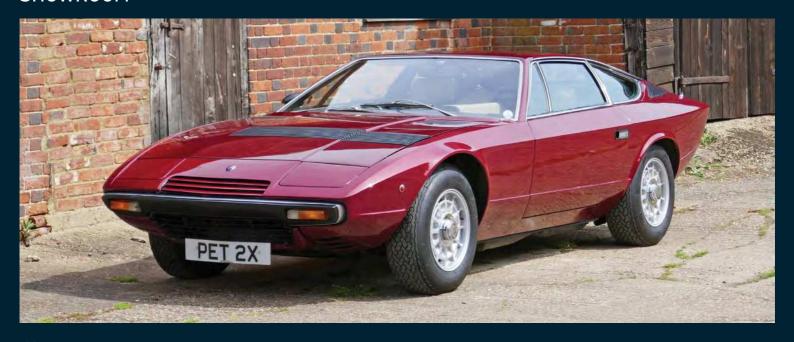

www.alfaworkshop.co.uk info@alfaworkshop.co.uk

Unit 3 & 4 Orchard Road Industrial Estate - Royston - Hertfordshire - SG8 5HD

With distinct 250 GTO vibes, this Ferrari is in some ways even more exotic. We get behind the wheel of a 250 GT-based reincarnation of a famous Drogo-bodied Ferrari 250 GTO

Story by Chris Rees Images by Michael Ward

e hear it coming before we see it.
Twelve cylinders purring; straight-cut transmission cogs grinding; brakes squealing. And then it heaves into view: a vision of early 1960s magnificence, painted lustrous red with blue highlights zinging out.
Peter Jerram's superb berlinetta is clearly a Ferrari but it's hard to put your finger on exactly which one. It's not a GTO; what on earth is it?

That's not the easiest question to answer. Let's start with the car's designer. Actually, even that's not straightforward. You see, the design is what's commonly called a 'Drogo', after the coachbuilder Piero Drogo – even though his business was actually called

It certainly looks the part. The Drogo shape has distinct echoes of the 1964 250 GTO, with perhaps elements of 275 GTB, too. Yet it has many unique features, including a distinct crease at sill level and a

#### **FERRARI 250 GT ALLEGRETTI**

rear roofline that forms an elegant fastback. The quality is clearly excellent: impeccable shut lines, aluminium panelwork of the highest quality and red paint that you'd never guess is untouched from the 1980s. Currently 4769 has light blue highlights on the front of the nosecone and the indent on the Kamm tail – a nod to the period racing livery of Colonel Ronnie Hoare's Maranello Concessionaires, the UK Ferrari importer. The bolt-on mirrors are non-original and perhaps a bit out of place, but kind of necessary.