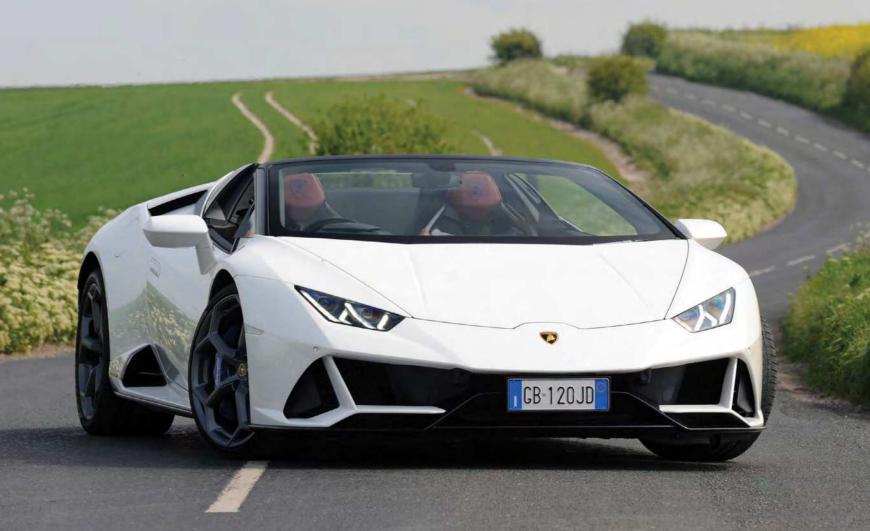

#### URUS SURPASSES HURACÁN

Mere weeks after the 20,000th Huracán was made, Lamborghini has a new best-seller on its hands. The Urus has now also passed the 20,000 unit mark, making it not only the fastest-selling Lamborghini ever – it was launched only four years ago, in 2018 – but also the best-selling, overtaking the Huracán. The 20,000th Urus, painted Viola Mithras, was supplied to a customer in Azerbaijan.