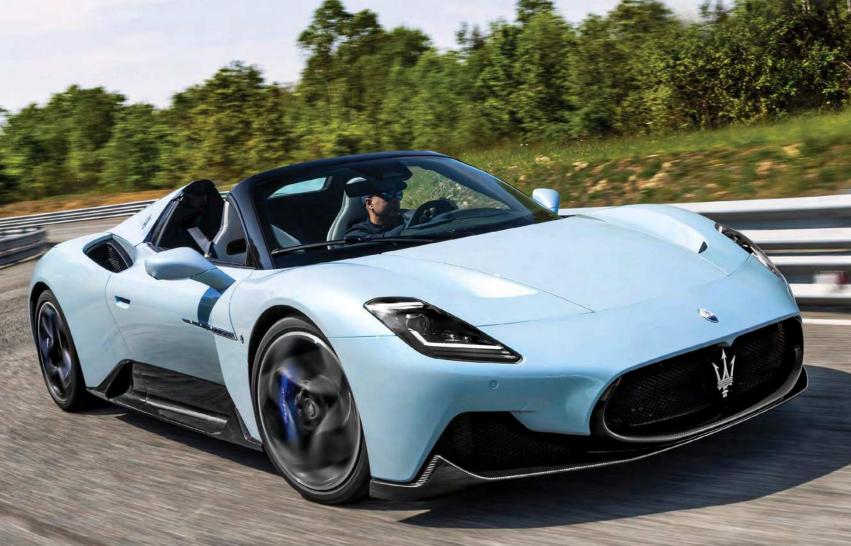

# ITALIAN CAR NEWS Maserati MC20 Cielo

aserati has launched a new open-roof version of its MC20 supercar, called MC20 Cielo, the Italian word for 'sky'. Its retractable hardtop roof features electrochromic liquid crystal 'smart glass' that can instantly transform from clear to opaque at the touch of a button. Maserati claims its roof is best-in-class in terms of thermal insulation and opening/closing speed (12 seconds). The roof can be activated on the move at speeds up to 31mph, folding away behind the passenger compartment beneath a carbonfibre lid that features a Maserati trident logo.

The launch version features a new

Fuoriserie triple-layer metallic colour called Acquamarina (as pictured) that mixes a pastel grey base with iridescent blue mica. The optional Sonus Faber 12-speaker audio system has been specifically tweaked to suit the convertible cabin.