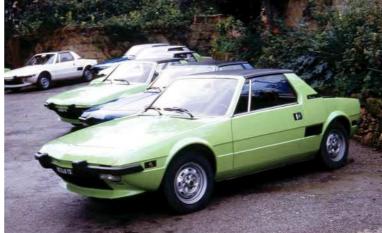

At the time I wrote: "There's nothing on the market near its price that's as enjoyable and as able as the X1/9. It is an engineering, styling and marketing coup of the first magnitude." Buyers thought so, too, happily snapping it up at up to 20,000 annually.

The package became even more appealing in 1979 with the introduction of the longer-stroke 1498cc four, covered by a bulkier lid, and a five-speed transmission. This model, the X1/9 1500, also had an upgraded interior and gauge package.