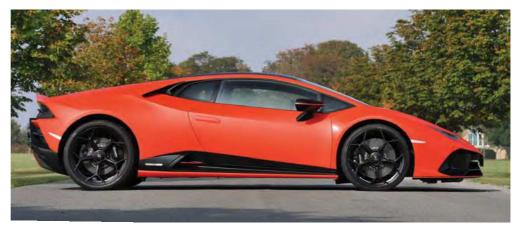

is due soon, featuring the STO drivetrain in a softer, more road-friendly package. A high-riding, Safari-style Huracán based on the 2019 Sterrato concept has also been spotted testing, and could arrive later this year. For off-road adventure, we'd pick that over a Lamborghini Urus every time.

#### ON THE ROAD

The Huracán has aged like a fine bottle of chianti. Far from slipping behind the pace, it has been steadily honed and enhanced since 2014. The appeal of a free-breathing V10 seems heightened in this modern era of turbocharging and electrification, too. Don't forget, the Aventador's replacement will be a plug-in hybrid.

When the Huracán LP610-4 was launched, some criticised its optional Lamborghini Dynamic Steering (LDS) set-up, which feels very direct at low speeds, then offers a











#### LAMBORGHINI HURACÁN BUYERS' GUIDE



calmer response as you go faster, to the benefit of stability. It's a definite case of 'try before you buy'. However you spec it, an original Huracán isn't as balletic as a 458 Italia, but many will appreciate its less spiky

handling and four-wheel drive traction. After all, we don't all possess the skills of legendary

Lamborghini test driver, Valentino Balboni.

The Huracán Spyder doesn't feel notably compromised as a driving experience - its aluminium and carbonfibre structure is 40 per cent stiffer than the drop-top Gallardo - and retracting the roof only amplifies the aural overload coming from inches

behind your ears. Just be prepared to pack light: there's the same 150-litre 'frunk', but even less usable space behind the seats th