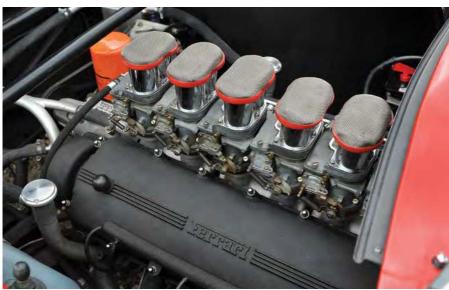

Speaking of which, the cabin looks superb, if a little eccentric. Drogo's concept was to mount a very large rev counter directly ahead of the driver, with smaller water and oil temperature gauges to either side, plus fuel and oil pressure gauges below. There was no speedometer (!) so a modern gauge has been added as a temporary measure while Peter gets Speedy Cables to replicate a new speedo in the style of the rev counter, which he plans to mount on the transmission tunnel.

The low-back bucket seats are fixed in position with no adjustment in any direction (luckily I'm the same height as Peter). To achieve a comfortable arms-out driving position, Peter had to remove two of the three spacers he found fitted behind the steering wheel. The passenger has to splay their feet around a strut bar in the footwell – but as Peter says, "It's not a passenger seat so much as a mechanic's seat!" However, the car's usefulness as a track machine is somewhat compromised by the roofline being so low that you can barely wear a helmet...