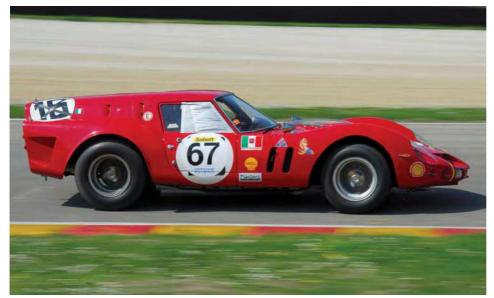

Driving any Ferrari 250 GT is a special experience but this one is unique – not because it's a Drogo but because, says Peter, "It's really set up for the track." A grand tourer this car is not; indeed, it's the most mechanical-feeling 250 I've ever piloted. With its

AIG

six-carb set-up, the V12 engine is much as you'd expect – a gloriously smooth purr with the capacity to raise your neck hairs as the revs climb, the redlined SNAP exhausts giving the soundtrack a racy edge. However, the effort of achieving high revs is substantial, as the accelerator pedal feels like it has Charles Atlas Bullworker springing.

The same comment applies to the clutch pedal – the word heavy doesn't begin to do it justice – while the open-gate dog-leg five-speed gearbox has an ultra-mechanical change quality, with a very long first gear but very close-set ratios beyond. The non-synchro straight-cut gearbox is, frankly, very challenging for road use: sometimes awkward to engage, requiring double-declutches up and down, and sounding like a bag of nails caught in a tornado. Refinement? There is none. Small wonder that Peter is considering swapping the 'box out for a rebuilt GTO unit with full synchromesh.

More evidence of the track set-up comes as soon as you apply the brakes: they're massively effective but the racing pads squeal like pigs at an abattoir. I was expecting the steering to require similar quantities of manliness to manipulate as the pedals but in fact it's not heavy at all ("lighter than my 512 Berlinetta Boxer!" laughs Peter). The turning circle, however, is mighty wide.

Despite very high 70-profile rubber (Michelin XWX, 215 wide up front, 225 at the rear) surrounding the 15-inch Borrani knock-off wheels, the ride is very stiff, with every bump transmitted to your posterior, and also your fingers via the steering wheel. For the road, it's a bit of a beast but I suspect that on a track, it'd feel right at home. I guess that means you'll need to look out for it on a circuit near you soon.