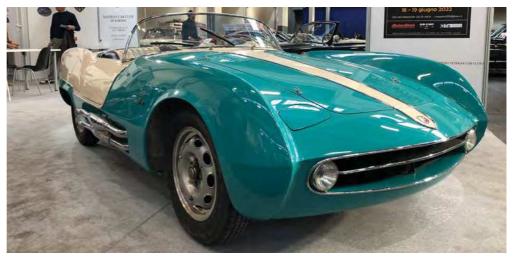

n Car Club Torino: an Abarth 208A wearing a genuinely stunning Boano body, whose design is attributed to the great Giovanni Michelotti. The engine and transmission were sourced from the humble Fiat 1100, but once Abarth was done with it, the power output of the 108gcc in-line four was up to a healthy 66hp, nearly doubling the original's 36hp. This example is believed to be the only one currently in existence in this exact specification.

Last but not least, Miki Biasion's Delta S4 'Evo 2' was hosted on the stand of popular Italian YouTuber, Davide Cironi. Fresh from a painstaking rebuild and equipped with Claudio Lombardi's legendary Triflux twin-turbo engine, the car represents a tantalising peek into what the Delta S4 could have become in 1987, had Group B been allowed to continue.











## **An Invitation**



# to join the national club for those who want to enjoy more from Alfa Romeo ownership

- Special Club discounted insurance scheme
- Award winning, high quality, full colour bi-monthly magazine
- Active website with members' forum
- Club shop for regalia (clothing, mugs, badges, stickers etc.)
- Area Sections nationwide with local meetings and activities
- Motorsport events from Sprints for road cars to full race series
- Access to technical expertise and insurance valuations
- Model Registers for new and classic Alfa Romeos
- National events and exhibitions



# Mugello Classic

## Welcome return to Italy for the Peter Auto classic race series

Story & images by Peter Auto/Julien Hergault



he first in a series of five historic racing events run by Peter Aut