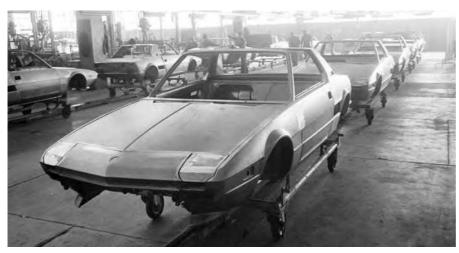

The second energy crisis of 1979 foreshadowed the end of Fiat's road for the X1/g, as sales of sports cars were hard hit. Fiat relinquished responsibility for the model in 1982, by which time it had made 140,519 of these wonderful cars. Bertone took over, putting on its own badge and doing final assembly at its own plant.

Finally in 1989, the plucky career of this unique model came to an end. That it had solved a difficult engineering problem with great style was shown by the paucity of competition from other manufacturers. Toyota accepted the challenge with its MR2, while MG Rover finally produced a modern MG in the F model that was closer to an X1/9 equivalent.

The X1/g was certainly not without its faults: it was as prone to rust as other Bertone-built cars and its belt-driven cam could produce unpleasant surprises. But on a twisty road on a summer's day, the X1/g delivered the sensation of a racing car on the road, charming and responsive. And it looked like you were driving an exotic Italian concept car—which, in a way, you were.