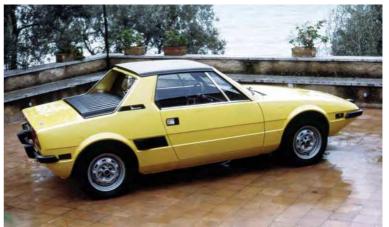

As the world's most affordable mid-engined car, the Fiat X1/9 was a true revelation 50 years ago. Karl Ludvigsen – who went on the 1972 launch – tells the golden story of an ingenious icon

he arrival of cars with front-wheel drive and transverse engines opened up the possibility of mounting such a drivetrain behind the cockpit to create an inexpensive mid-engined sports car.

Putting the engine/gearbox/differential package in the back to drive the rear wheels should have been easy. Lamborghini's Miura and Ferrari's Dino had blazed the trail for money-no-object mid-engined cars, but no car maker of any size had managed to build a mid-engined car that most folks could afford to buy – until the Fiat X1/9 arrived in 1972.

Late in 1972, the Fiat X1/g was introduced to the press in Sicily, where journalists (including myself) drove it over the demanding Targa Florio circuit. This was a sign of tremendous confidence in the little car's handling and stability. So comfortable had Fiat's people become with its codename that 'X1/g' was used in showrooms.

In its dimensions, the X1/g resembled a much lower version of the well-liked Fiat 128 Coupe. It was just 1170mm tall, with a short wheelbase (2202mm) and overall length (3830mm). At 880kg, its official kerb weight was slightly higher than the 128 Coupe's, accounted for by the two-seater's very stiff chassis. The X1/9 borrowed some of its ideas from Fiat's ESV (Experimental Safety Vehicle) which used a Fiat 500 rear-mounted powertrain and had robust boxed side rails running front to rear through the sills. Puleo used a similar design for the X1/9 to meet US safety standards (the American market was expected to take 75% of sales). In early prototypes the structure did its job but the monocoque was too weak in bending and torsion, impairing handling consistency. The solution was to install a central backbone, even though this increased weight.

#### X1/9 1300

ENGINE: POWER: TORQUE: TRANSMISSION:

1290cc OHC 4-cyl 75hp at 6000rpm 72lb ft at 3400rpm 4-speed manual 913kg 12.2sec X1/9 1500

1498cc OHC 4-cyl 86hp at 6000rpm 87lb ft at 3200rpm 5-speed manual