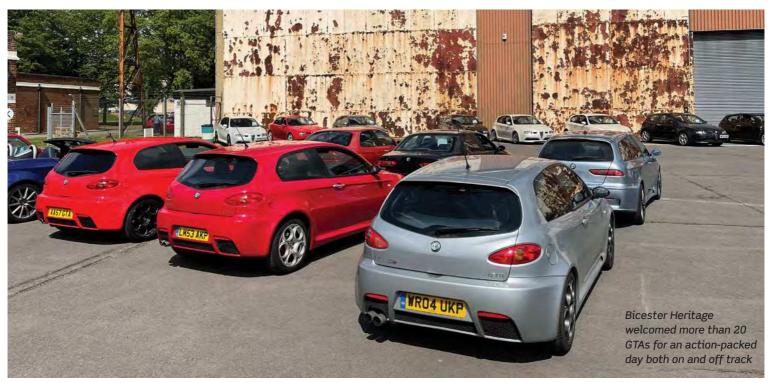

g the modified over-2.0-litre class at

Coventry MotoFest. It's also competed at Shelsey Walsh and other hillclimbs.

Most of the cars on the day had some modifications, although not quite as extreme as Mike's. Neil Freeman has owned his 156 Sportwagon (V6 NLF) for three years, and has fitted Eibach springs, Koni FSD dampers and a Wizard cat-back exhaust, but it's still in daily use. "It does the school run, and goes right through the winter," he says.

Chris Brewerton and Monty the dog came in a 147 GTA (K24 GTA), which sports a Q2 diff, coilover suspension, Ragazzon exhaust and original optional Jetfin alloys. "I've had plenty of AMGs and this is up with the best of them," he says. "It's a bit of a handful for a hot hatch, which is good fun. I had a Mercedes AMG A45 which was quick but





boring; this is just more fun." This is Chris's eleventh Alfa and he believes it's a keeper.

Most of those in attendance agreed about their cars' main draw – the 3.2-litre V6 under the bonnet. "I love the Busso sound – it's completely missing from new cars," says Freddy Dale, who brought his son Thomas's Sportwagon (N21 GTA) along for the day. This has been completely rebuilt over the past two years, after being bought with a smashed front wing. That's a bit of a problem, as they're no longer available from Alfa Romeo. He sourced replacement wings from France instead and had some parts 3D printed.

The relative rarity of GTAs is another enduring appeal among owners. "You don't see many about," chuckles Schalk Vorster,

the owner of a 156 GTA Sportwagon (GVo3 CVS), which he's owned for