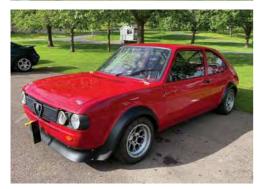

www.alfaworkshop.co.uk info@alfaworkshop.co.uk

Unit 3 & 4 Orchard Road Industrial Estate - Royston - Hertfordshire - SG8 5HD

With distinct 250 GTO vibes, this Ferrari is in some ways even more exotic. We get behind the wheel of a 250 GT-based reincarnation of a famous Drogo-bodied Ferrari 250 GTO

Story by Chris Rees Images by Michael Ward

e hear it coming before we see it.
Twelve cylinders purring; straight-cut transmission cogs grinding; brakes squealing. And then it heaves into view: a vision of early 1960s magnificence, painted lustrous red with blue highlights zinging out.
Peter Jerram's superb berlinetta is clearly a Ferrari but it's hard to put your finger on exactly which one. It's not a GTO; what on earth is it?

It certainly looks the part. The Drogo shape has distinct echoes of the 1964 250 GTO, with perhaps elements of 275 GTB, too. Yet it has many unique features, including a distinct crease at sill level and a

#### **FERRARI 250 GT ALLEGRETTI**

rear roofline that forms an elegant fastback. The quality is clearly excellent: impeccable shut lines, aluminium panelwork of the highest quality and red paint that you'd never guess is untouched from the 1980s. Currently 4769 has light blue highlights on the front of the nosecone and the indent on the Kamm tail – a nod to the period racing livery of Colonel Ronnie Hoare's Maranello Concessionaires, the UK Ferrari importer. The bolt-on mirrors are non-original and perhaps a bit out of place, but kind of necessary.