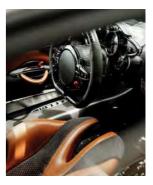

Speaking of which, the cabin looks superb, if a little eccentric. Drogo's concept was to mount a very large rev counter directly ahead of the driver, with smaller water and oil temperature gauges to either side, plus fuel and oil pressure gauges below. There was no speedometer (!) so a modern gauge has been added as a temporary measure while Peter gets Speedy Cables to replicate a new speedo in the style of the rev counter, which he plans to mount on the transmission tunnel.

The low-back bucket seats are fixed in position with no adjustment in any direction (luckily I'm the same height as Peter). To achieve a comfortable arms-out driving position, Peter had to remove two of the three spacers he found fitted behind the steering wheel. The passenger has to splay their feet around a strut bar in the footwell – but as Peter says, "It's not a passenger seat so much as a mechanic's seat!" However, the car's usefulness as a track machine is somewhat compromised by the roofline being so low that you can barely wear a helmet...