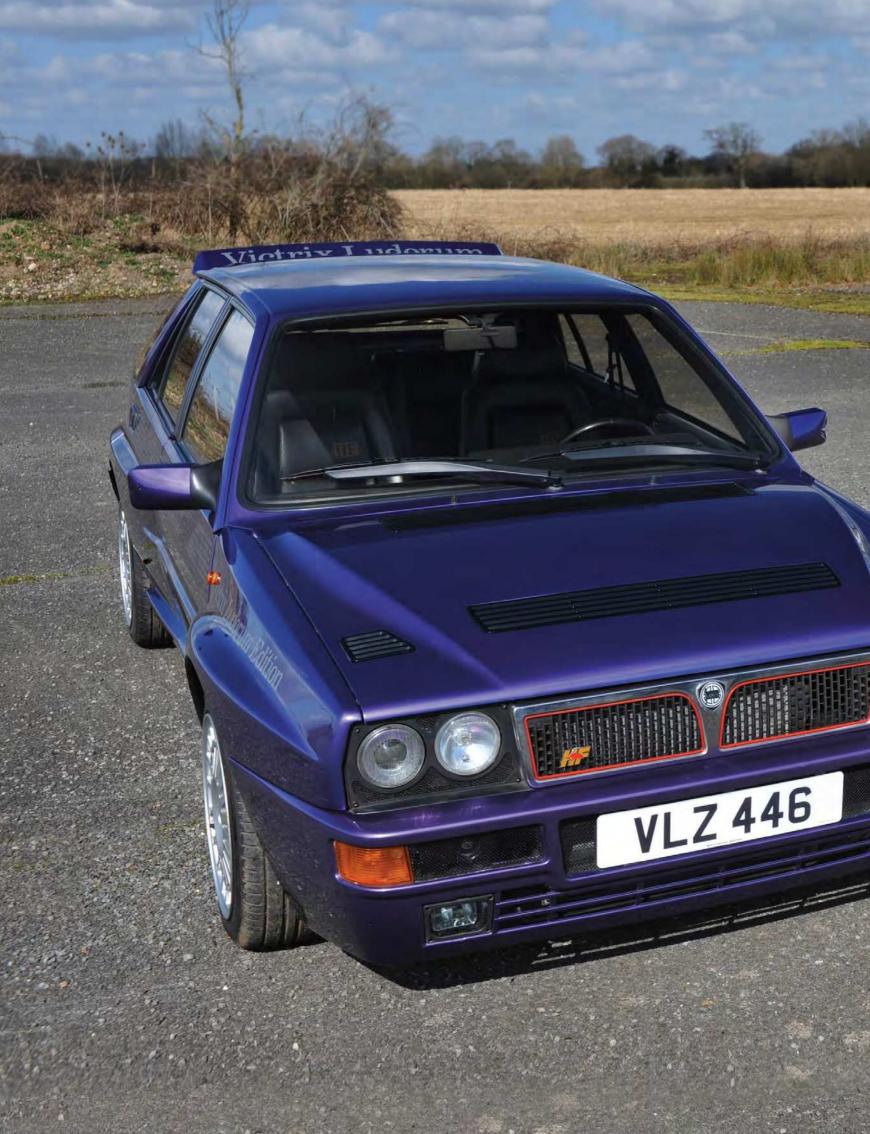

#### **HUAYRA SUCCESSOR DUE IN SEPTEMBER**

The Pagani Huayra's successor, codenamed C10, will debut on 12 September. The company has released a new teaser image (above), showing a mid-engined silhouette with a long rear end, short nose and curvaceous wings. It's thought that Pagani will stick with its AMG-built V12 engine for the C10.