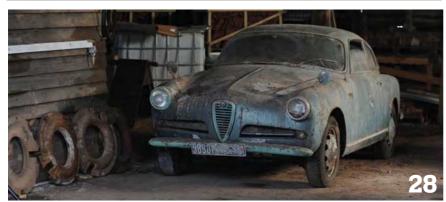

Story by Chris Rees Images by Michael Ward

ooking at this Giulietta Sprint – in pristine condition, almost as it left the factory – it seems scarcely believable that just nine years ago, it was lurking in a dilapidated garage where it had languished, unused and untouched, for something like 50 years. But thanks to an *Auto Italia* correspondent and the car's current owner, Tony Ives, it is today enjoying a new lease of life. This is undoubtedly one of the nicest, and one of the earliest, Sprints remaining in Britain.

It certainly looks a lot different to when we last featured it, which was back in 2014, shortly after it had been rediscovered. That was quite some story in its own right. The Alfa used to belong to the late John 'Bob' Long, an ex-RAF sergeant based in York who died in 2012. He left behind a near-derelict house and garage opposite the York City football club ground. Our correspondent at the time, James Wheeler of Black & White Garage, wrote in our September 2014 issue: "I found that the house and garage were in quite an advanced state of decay. Sergeant Long had become a recluse many years ago and was moved into a care home in about 2005, passing away in 2012. His garden had not been attended to for several years and trees had recently been cut down in order to access the garden and garage."

When James Wheeler found the Giulietta, it was in a terrible state, covered with bird droppings and all sorts of other unmentionables. It took a car detailer more than a week to clean it all off. Thankfully, James realised the importance of documenting the Alfa's original condition before it was all cleaned, so *Auto Italia*'s Michael Ward was despatched to document it in photographs, using a barn chosen as a temporary 'studio'.

What struck James at the time was how authentic the car was. For instance, its panel fit and the shape of the wheelarch lip contours are rarely seen on Sprints, even fully restored ones. The only non-original things about it were that it had been repainted metallic green from its original light grey, while the original grille had been replaced with a later, post-1958 version, possibly to replace a damaged original.