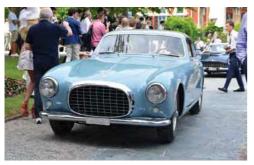

www.alfaworkshop.co.uk info@alfaworkshop.co.uk

Unit 3 & 4 Orchard Road Industrial Estate - Royston - Hertfordshire - SG8 5HD

With distinct 250 GTO vibes, this Ferrari is in some ways even more exotic. We get behind the wheel of a 250 GT-based reincarnation of a famous Drogo-bodied Ferrari 250 GTO

Story by Chris Rees Images by Michael Ward

e hear it coming before we see it.
Twelve cylinders purring; straight-cut transmission cogs grinding; brakes squealing. And then it heaves into view: a vision of early 1960s magnificence, painted lustrous red with blue highlights zinging out.
Peter Jerram's superb berlinetta is clearly a Ferrari but it's hard to put your finger on exactly which one. It's not a GTO; what on earth is it?

That's not the easiest question to answer. Let's start with the car's designer. Actually, even that's not straightforward. You see, the design is what's commonly called a 'Drogo', after the coachbuilder Piero Drogo – even though his business was actually called

It certainly looks the part. The Drogo shape has distinct echoes of the 1964 250 GTO, with perhaps elements of 275 GTB, too. Yet it has many unique features, including a distinct crease at sill level and a

#### **FERRARI 250 GT ALLEGRETTI**

rear roofline that forms an elegant fastback. The quality is clearly excellent: impeccable shut lines, aluminium panelwork of the highest quality and red paint that you'd never guess is untouched from the 1980s. Currently 4769 has light blue highlights on the front of the nosecone and the indent on the Kamm tail – a nod to the period racing livery of Colonel Ronnie Hoare's Maranello Concessionaires, the UK Ferrari importer. The bolt-on mirrors are non-original and perhaps a bit out of place, but kind of necessary.