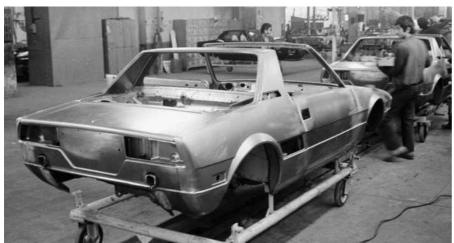

And it's one of these craftsmen who shaped this car: Mario Allegretti. But even though we've hardly begun, already our story takes a turn; for this body was not made in the early 1960s, but instead in the 1980s. The car you see on these pages is in fact a 1986 replica of a body that signor Allegretti did in 1965.

Underneath, this car is essentially a Ferrari 250 GT 2+2, although significant modifications had to be carried out to the chassis in order to receive the new bodywork. It's thought that the body was built using the original buck for the Norinder car. Indeed, according to a latter sent by Anthony Kalil, the son of Glen Kalil, to Ferrari historian Marcel Massini, the original nose of the 3445 body was used. Anthony said: "I remember meeting Mario with my father and mother, who all travelled over to visit him at his shop. When I first saw his shop in 1986, he had sections of the first Drogo 3445 nose that was removed from a minor accident. It was still dark blue... My father inquired about the piece, just because of the colour. To Mario's delight, he began to tell us about the Drogo car... As the Drogo was beautiful, we sent [our 250 GT 2+2] over to have it

created. The original nose of the 3445 body was used." Peter Jerram has since been in touch with Anthony Kalil, who is hopefully going to assist with piecing together more of the car's secrets.

One difference over 3445 (as it is now) is that 4769 has sliding side windows. 3445 was later modified with wind-up windows, but 4769 replicates the original style, echoing the 250 GTO's sliding-window arrangement.