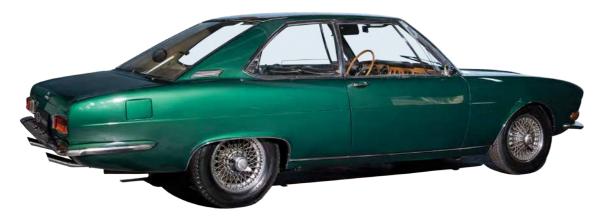

Follow us on Instagram dtr\_sports\_cars [0]

erhaps I'm not 007; more like the baddie chasing Bond through remote mountain roads. My Alfa Giulia Veloce, in white with black 19-inch rims and dark-finish body trim, certainly has evil gangster vibes as it traces the tarmac to Daniel Craig's Skyfall, looking broodingly superb in this landscape.

I'd forgotten just how direct and incisive the steering on the non-Quad Giulia is. With its lack of body roll, the feeling is wonderfully planted and ABOVE & RIGHT: Bond villain vibes on Glen Etive 'Skyfall' road. FAR RIGHT: On Mallaig ferry to Skye