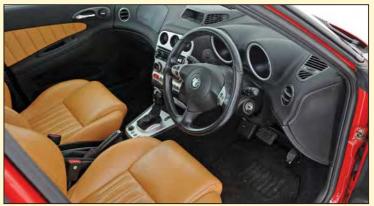

As soon as the Giulia disembarks the ferry to hit the uncrowded, open roads out of Armadale, it's clear it's going to be the perfect companion on Skye. I instantly realise it's best to keep the DNA driving mode dial in 'N' mode to enjoy a more relaxed run over these remote roads. Since 'Dynamic' doesn't change the damping (the adaptive system is now reserved for the newly-launched Giulia Estrema), 'D' mode is mainly about sharper throttle and gearchange responses. Since there's always superbly accessible power throughout the rev range, even in 'N' mode, it feels somehow more fitting to keep the revs down on the 28ohp 2.0-litre four. The Veloce has always been more about mid-range punch than high-rev drama, and its acceleration (o-62mph in 5.7 seconds) is frankly more than strong enough for these roads.

I'd forgotten just how direct and incisive the steering on the non-Quad Giulia is. With its lack of body roll, the feeling is wonderfully planted and ABOVE & RIGHT: Bond villain vibes on Glen Etive 'Skyfall' road. FAR RIGHT: On Mallaig ferry to Skye

confidence-inspiring, making the Veloce a pacy tool indeed on the roads of Skye.

Yet it's also superbly comfortable. Occasional jolting from the heavy 19-inch wheels aside, the ride is very compliant. And the cabin makes a superb impression – red leather, satin accents, comfy seats, aluminium gearshift paddles and heated steering wheel. And in the latest version you enjoy a superior Apple CarPlay/Android Auto touchscreen and wireless phone charging.