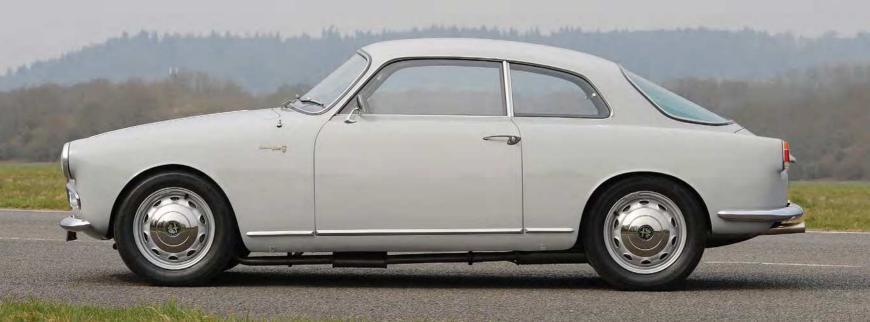

Follow us on Instagram dtr\_sports\_cars [0]

erhaps I'm not 007; more like the baddie chasing Bond through remote mountain roads. My Alfa Giulia Veloce, in white with black 19-inch rims and dark-finish body trim, certainly has evil gangster vibes as it traces the tarmac to Daniel Craig's Skyfall, looking broodingly superb in this landscape.

As soon as the Giulia disembarks the ferry to hit the uncrowded, open roads out of Armadale, it's clear it's going to be the perfect companion on Skye. I instantly realise it's best to keep the DNA driving mode dial in 'N' mode to enjoy a more relaxed run over these remote roads. Since 'Dynamic' doesn't change the damping (the adaptive system is now reserved for the newly-launched Giulia Estrema), 'D' mode is mainly about sharper throttle and gearchange responses. Since there's always superbly accessible power throughout the rev range, even in 'N' mode, it feels somehow more fitting to keep the revs down on the 28ohp 2.0-litre four. The Veloce has always been more about mid-range punch than high-rev drama, and its acceleration (o-62mph in 5.7 seconds) is frankly more than strong enough for these roads.

I'd forgotten just how direct and incisive the steering on the non-Quad Giulia is. With its lack of body roll, the feeling is wonderfully planted and ABOVE & RIGHT: Bond villain vibes on Glen Etive 'Skyfall' road. FAR RIGHT: On Mallaig ferry to Skye

confidence-inspiring, making the Veloce a pacy tool indeed on the roads of Skye.

Yet it's also superbly comfortable. Occasional jolting from the heavy 19-inch wheels aside, the ride is very compliant. And the cabin makes a superb impression – red leather, satin accents, comfy seats, aluminium gearshift paddles and heated steering wheel. And in the latest version you enjoy a superior Apple CarPlay/Android Auto touchscreen and wireless phone charging.