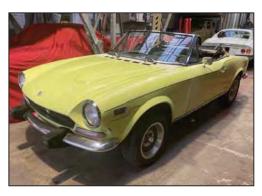

#### CARS FOR SALE

Ferrari 355 FI Spider 1997 FSH. 37,600 miles. Major service and belts included £73,000

Fiat 124 CS Spider 1974 1800 LHD. Guy Croft engine, biscuit leather and mohair soft top £26,000

Fiat 124 CS Spider 1974 Project car. Just imported from California. Runs well £9,000 'as is' or available as a 'built to order car'