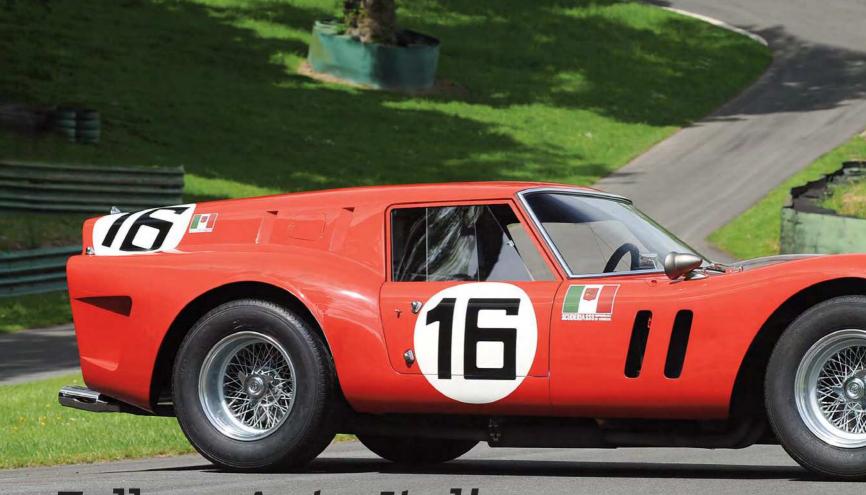

A car built out of revenge, the infamous Breadvan attempted to beat Ferrari's 250 GTO at its own game. We recount a back story that's every bit as extraordinary as its design

Story by Richard Heseltine Images by Michael Ward

engeance is mine, and I will repay.
Whether or not Count Volpi di Misurata
was familiar with the Old Testament
remains unrecorded. What is clear,
however, is that he agreed with the
sentiment. The young nobleman was dumfounded
and incensed by Enzo Ferrari's less than subtle snub
following the famous 'Palace Coup' walkout in 1961,
after Il Commendatore dubbed this loyal customer a
'traitor'. After all, the Count was helping bankroll the
ex-Ferrari 'dissidents' to form a rival operation, ATS.
He had picked a side and that was all there was to it.
The Count's order for a brace of 250 GTOs was
cancelled. He had been ostracised.

However, the Count was not one to take such a rebuke laying down. He would take the fight to The Old Man. Stung by such a public (and well-publicised) rebuke, the 20-something Count vowed revenge and bankrolled the creation of a GTO-beater. He would take a 250 GT SWB and generate a racer that was better than the car conceived to replace it. What's more, it would be designed by the man who had mapped out the GTO in the first place: Giotto Bizzarrini. The result was the 'Breadvan', a car that would in time become one of the most famous – infamous – circuit weapons ever to turn a wheel in anger.

With a low nose and bonnet line, the car's signature feature was its almost horizontal roof, which terminated abruptly with a cropped Kamm tail. The British media were quick to label it the 'Breadvan'. Given Bizzarrini's involvement, it came as no surprise that the outline incorporated some 250 GTO features; functional touches such as shrouded headlights, brake cooling duct intakes outboard of the rectangular driving lights, and the shape of the engine bay exhaust air outlets sunk into the front wings. There was even a nod to the 250 Testa Rossa, with the bank of carburettor inlet trumpets visible beneath a Plexiglas cover on the bonnet.