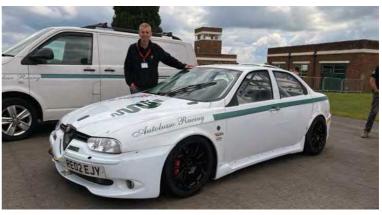

In May 2022, well into its eleventh year of production, the current Ypsilon commanded a record 19.3% share of the B-segment in the Italian market, where over 17,700 examples have been sold since January. Lancia's slice of the Italian automobile market currently sits at 3.2%, which is nothing to sneeze at, given that reaching a 1% share in April was deemed good enough for Alfa Romeo to issue a celebratory press release.

But what makes the Ypsilon - an aging supermini frowned upon by enthusiasts and not exactly a darling of the motoring press either - such an enduring sales success in its home country? Well, it may be technically unadventurous and of no use on a rally

right. It sits at the happy intersection between Italians' preference for small cars and their notorious obsession with image and style (regardless of gender, of course): Italians love a small, relatively inexpensive car that keeps up appearances.

In a market sector where customers are usually given little choice, Lancia's distinctive, inspired colour and trim options go a surprisingly long way to set the Ypsilon apart. Moreover, offering the current generation in a five-door-only configuration proved a smart move, as it prevented its sister model, the Fiat 500, from eating into sales.

Although I've long been guilty of dismissing the Ypsilon as the glorified shopping cart it arguably is, I now believe the model fully deserves enthusiasts' respect. Because without the Ypsilon, there would be no Lancia any more.