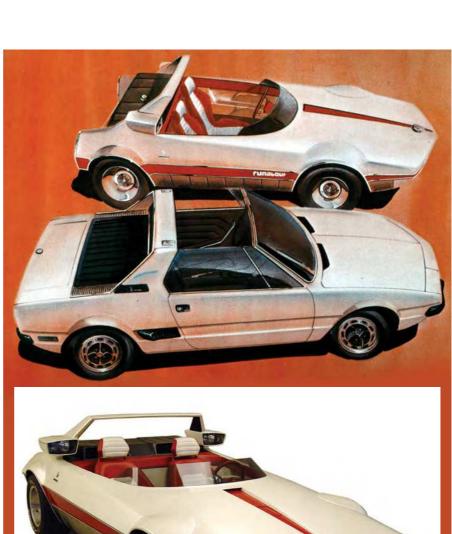

The X1/g was the happy result of a joint effort by Fiat and Bertone to create a successor to the ovaleyed 850 Spider that had been such a big seller in the important US market. Bertone was building these at the rate of 120 a day but their rear-engined powertrains were on the brink of being phased out in favour of Fiat's new front-drive ranges. Something new had to be created, thought Nuccio Bertone, who in his younger days had done some racing and was a good judge of sporting cars.

Bertone and his chief designer Marcello Gandini already had form with mid-engined cars, creating the Lamborghini Miura in 1965 with its transverse V12 engine. Fiat had also taken an interest in mid-engined drivetrains, one early prototype using the powertrain of the 1964 Autobianchi Primula. For the 1969 auto shows, Bertone and Gandini decided to build their own mid-engined concept car with an Autobianchi drivetrain. They pushed the boat out with an open-cockpit speedster topped by a prominent rectangular rollover bar to the sides, to which powerful lamps were fixed. A sharp thrusting front end and doorless body completed the Autobianchi A112 Runabout.

At the 1969 Paris Salon, Gianni Agnelli's younger brother Umberto asked Nuccio Bertone's opinions of the current Fiat sports car range. When Bertone hesitated, Umberto pressed him for a candid reply. The stylist answered that he thought Fiat's offerings were excellent cars but not sports cars as he understood the term. "We could do better," he added.

"Then do so," came Umberto's reply. He backed up his assignment by mustering the talents of Fiat's advanced design department under Giuseppe Puleo, reporting to engineering chief, Dante Giacosa. True to their mission, the amiable Puleo and his team had been developing a number of concepts. The X1/1 was the Fiat 128, the 130 saloon was X1/3 and a larger midengined sports car was X1/20 (which eventually became the Lancia Montecarlo). In the middle was X1/9, conceived as a low-cost sports car that would make maximum use of Fiat 128 components.