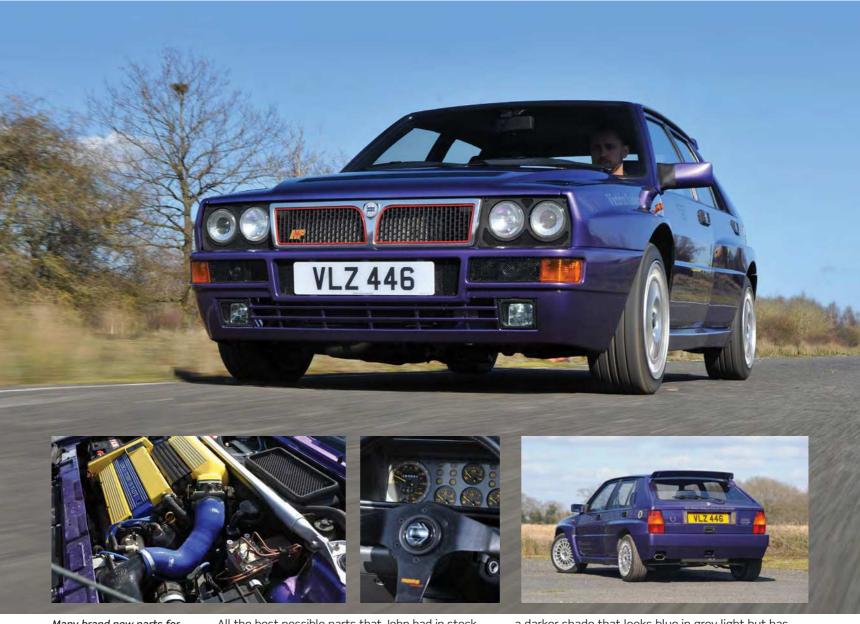

#### **HUAYRA SUCCESSOR DUE IN SEPTEMBER**

The Pagani Huayra's successor, codenamed C10, will debut on 12 September. The company has released a new teaser image (above), showing a mid-engined silhouette with a long rear end, short nose and curvaceous wings. It's thought that Pagani will stick with its AMG-built V12 engine for the C10.