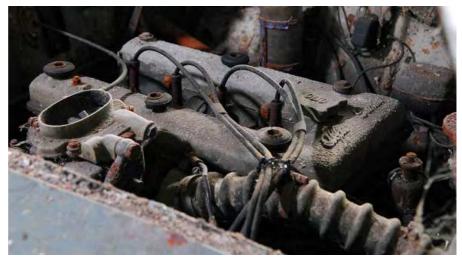

"Having sat untouched in a garage since about 1960, the car was all original and all complete. We discovered that the offside door gap was slightly bigger than the other but these were hand-built cars, so that's not too surprising. The body has the number 341 stamped on it – in fact, every bit of aluminium has the same number stamp, so this is a true 'matching numbers' car."

The reason the car had been laid up all those years ago was probably because all eight bolts holding the crown wheel to the diff had sheared. Tony rebuilt the axle with new bearings and seals, as well as rebuilding the tunnel case gearbox. Significantly, the car retains its original engine. There were very few issues with its restoration, with new chains, seals, piston rings and bearings fitted. All other mechanical parts were stripped, blasted, and repaired or replaced where necessary.