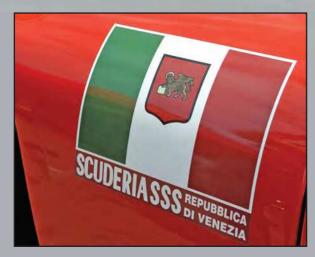

The Breadvan next appeared in the Guards Trophy race where the Scuderia SSS Republica di Venezia entry was the only closed car to finish in the top 10, Abate splashing home in third place. Thereafter, it appeared randomly at the Ollon-Villars hillclimb, and in October 1962 was fielded in the Paris 1000km at the Autodrome de Monthléry, where Colin Davis and Ludovico Scarfiotti came home third overall. Following the 1962 season, Count Volpi di Misurata's thoughts turned to becoming a manufacturer. Once the Breadvan's frontline career was over, however, its owner wasn't above driving the car on high-speed road trips.