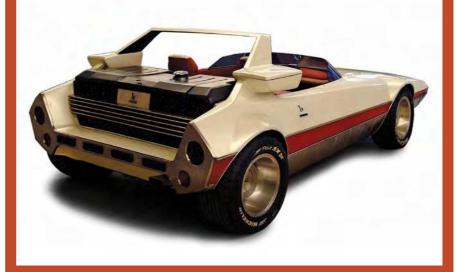

It certainly looks the part. The Drogo shape has distinct echoes of the 1964 250 GTO, with perhaps elements of 275 GTB, too. Yet it has many unique features, including a distinct crease at sill level and a

#### **FERRARI 250 GT ALLEGRETTI**

rear roofline that forms an elegant fastback. The quality is clearly excellent: impeccable shut lines, aluminium panelwork of the highest quality and red paint that you'd never guess is untouched from the 1980s. Currently 4769 has light blue highlights on the front of the nosecone and the indent on the Kamm tail – a nod to the period racing livery of Colonel Ronnie Hoare's Maranello Concessionaires, the UK Ferrari importer. The bolt-on mirrors are non-original and perhaps a bit out of place, but kind of necessary.