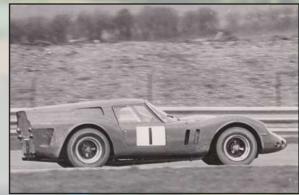

250 GT Breadvan is a regular at Goodwood Revival, where it has seen some great battles

With a low nose and bonnet line, the car's signature feature was its almost horizontal roof, which terminated abruptly with a cropped Kamm tail. The British media were quick to label it the 'Breadvan'. Given Bizzarrini's involvement, it came as no surprise that the outline incorporated some 250 GTO features; functional touches such as shrouded headlights, brake cooling duct intakes outboard of the rectangular driving lights, and the shape of the engine bay exhaust air outlets sunk into the front wings. There was even a nod to the 250 Testa Rossa, with the bank of carburettor inlet trumpets visible beneath a Plexiglas cover on the bonnet.