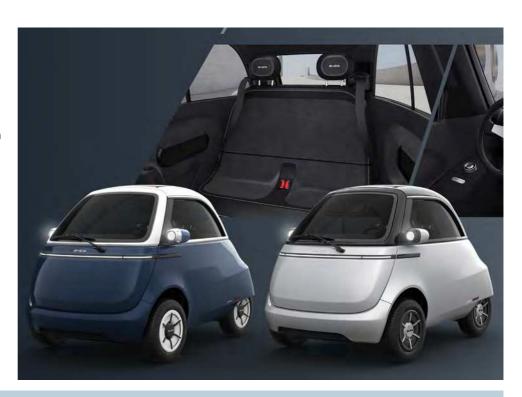

#### **MICROLINO GOES ON SALE**

The Italian-built bubble car-inspired Microlino electric car is now on sale, following the launch of the online configurator. Prices start from €14,990 for the entry-level Urban model, which has a 6kWh battery pack and a range of 56 miles. Next up is the Dolce (from €16,390) which comes with a choice of three battery sizes, including 10.5kWh/110-mile range and 14kWh/143 miles. The Competizione (€18,590) is a higher-spec model with the 10.5kWh battery, while the limited-series Pioneer launch edition is priced at €20,990. Up to 1500 vehicles should be completed by the end of 2022, the first 999 being the Pioneer series.

The first market to receive cars will be Switzerland this summer, followed by Germany and Italy in Q4. There is no indication when the UK will be added as a market – Microlino simply states that "once we start deliveries in your region, we will ask you to make a refundable deposit of €500 to secure your spot on the reservation list."