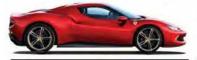

#### URUS SURPASSES HURACÁN

Mere weeks after the 20,000th Huracán was made, Lamborghini has a new best-seller on its hands. The Urus has now also passed the 20,000 unit mark, making it not only the fastest-selling Lamborghini ever – it was launched only four years ago, in 2018 – but also the best-selling, overtaking the Huracán. The 20,000th Urus, painted Viola Mithras, was supplied to a customer in Azerbaijan.