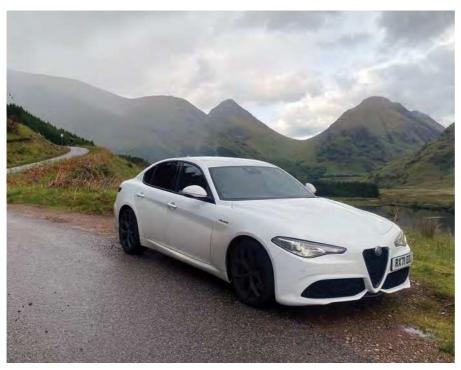

Follow us on Instagram dtr\_sports\_cars [0]

erhaps I'm not 007; more like the baddie chasing Bond through remote mountain roads. My Alfa Giulia Veloce, in white with black 19-inch rims and dark-finish body trim, certainly has evil gangster vibes as it traces the tarmac to Daniel Craig's Skyfall, looking broodingly superb in this landscape.

Finding the 'Skyfall spot' has become a pilgrimage for many drivers, including me. I've driven along the A82 to Glen Coe and, right up high and barely noticeable off to the left is a tiny road signposted for Glen Etive. This is the celebrated 'road to nowhere' – a 15-mile single track no-through road that snakes down the spectacular valley to the north shore of Loch Etive (which is incidentally completely inaccessible by any other road). Two huge movie franchises filmed here: oo7 in <I>Skyfall<I> and Harry Potter.