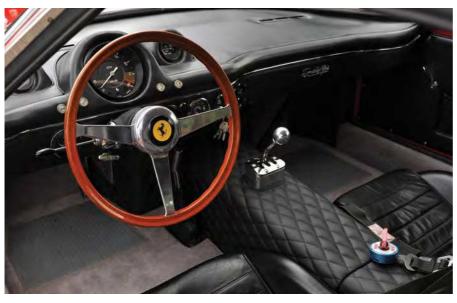

It certainly looks the part. The Drogo shape has distinct echoes of the 1964 250 GTO, with perhaps elements of 275 GTB, too. Yet it has many unique features, including a distinct crease at sill level and a

#### **FERRARI 250 GT ALLEGRETTI**

rear roofline that forms an elegant fastback. The quality is clearly excellent: impeccable shut lines, aluminium panelwork of the highest quality and red paint that you'd never guess is untouched from the 1980s. Currently 4769 has light blue highlights on the front of the nosecone and the indent on the Kamm tail – a nod to the period racing livery of Colonel Ronnie Hoare's Maranello Concessionaires, the UK Ferrari importer. The bolt-on mirrors are non-original and perhaps a bit out of place, but kind of necessary.