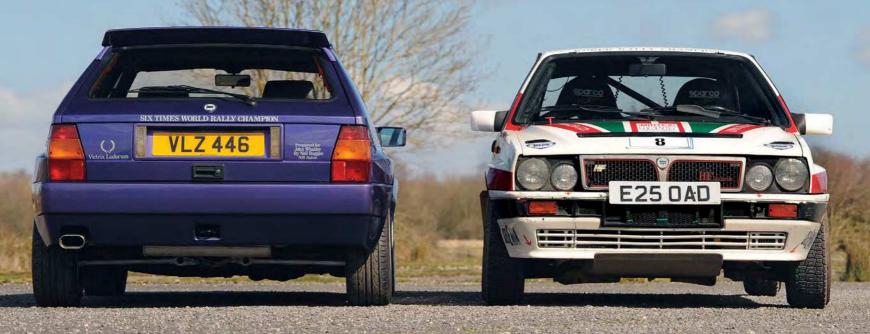

#### **HUAYRA SUCCESSOR DUE IN SEPTEMBER**

The Pagani Huayra's successor, codenamed C10, will debut on 12 September. The company has released a new teaser image (above), showing a mid-engined silhouette with a long rear end, short nose and curvaceous wings. It's thought that Pagani will stick with its AMG-built V12 engine for the C10.