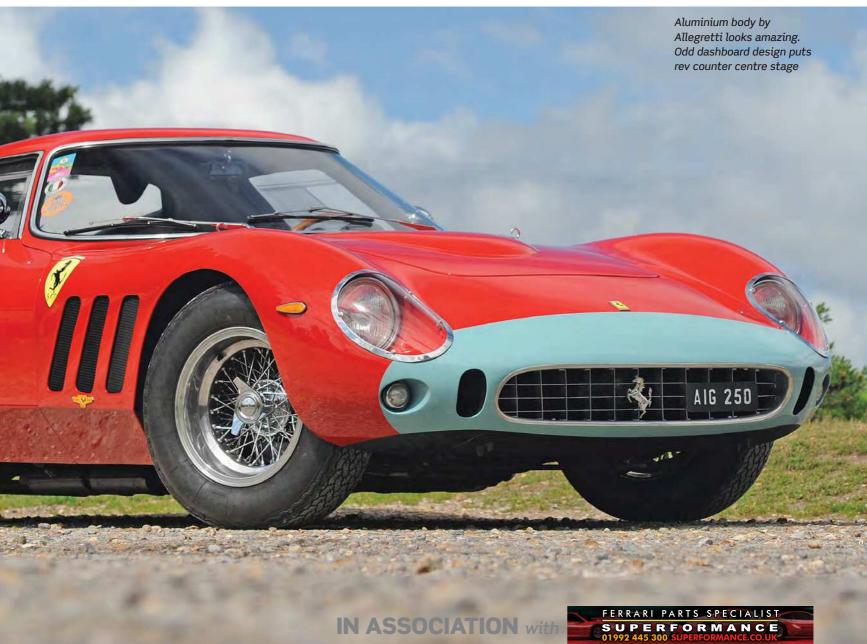

www.alfaworkshop.co.uk info@alfaworkshop.co.uk

Unit 3 & 4 Orchard Road Industrial Estate - Royston - Hertfordshire - SG8 5HD

With distinct 250 GTO vibes, this Ferrari is in some ways even more exotic. We get behind the wheel of a 250 GT-based reincarnation of a famous Drogo-bodied Ferrari 250 GTO

Story by Chris Rees Images by Michael Ward

e hear it coming before we see it.
Twelve cylinders purring; straight-cut transmission cogs grinding; brakes squealing. And then it heaves into view: a vision of early 1960s magnificence, painted lustrous red with blue highlights zinging out.
Peter Jerram's superb berlinetta is clearly a Ferrari but it's hard to put your finger on exactly which one. It's not a GTO; what on earth is it?

It certainly looks the part. The Drogo shape has distinct echoes of the 1964 250 GTO, with perhaps elements of 275 GTB, too. Yet it has many unique features, including a distinct crease at sill level and a

#### **FERRARI 250 GT ALLEGRETTI**

rear roofline that forms an elegant fastback. The quality is clearly excellent: impeccable shut lines, aluminium panelwork of the highest quality and red paint that you'd never guess is untouched from the 1980s. Currently 4769 has light blue highlights on the front of the nosecone and the indent on the Kamm tail – a nod to the period racing livery of Colonel Ronnie Hoare's Maranello Concessionaires, the UK Ferrari importer. The bolt-on mirrors are non-original and perhaps a bit out of place, but kind of necessary.

Speaking of which, the cabin looks superb, if a little eccentric. Drogo's concept was to mount a very large rev counter directly ahead of the driver, with smaller water and oil temperature gauges to either side, plus fuel and oil pressure gauges below. There was no speedometer (!) so a modern gauge has been added as a temporary measure while Peter gets Speedy Cables to replicate a new speedo in the style of the rev counter, which he plans to mount on the transmission tunnel.