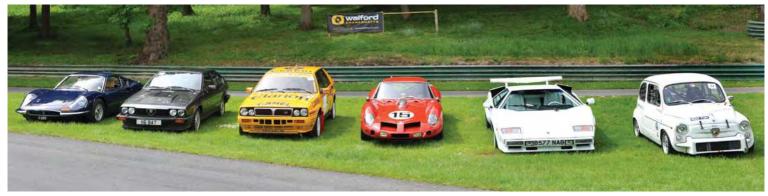

#### **GENE PONDER COLLECTION TO BE SOLD**

The entire 140-strong car collection of Texan entrepreneur Gene Ponder is coming up for auction in the US. Italian cars of note include a 1960 Maserati 3500 GT Spyder and a 1967 Ferrari 330 GTC. Unusual lots include a 1967 Lamborghini 400 GT converted to Spyder bodywork (below) and several 'tributes' to classic Alfa Romeos. Among these is a 1900 C52 Disco Volante Spider tribute, an 8C 2900B Mille Miglia Spider replica by Appennine (below middle), an 8C 2300 Corto Spider replica by Pur Sang (above) and a unique Alfa 1900 Coupe by ATL (bottom). The RM Sotheby's sale is on 22-24 September 2022, with all lots offered at no reserve.