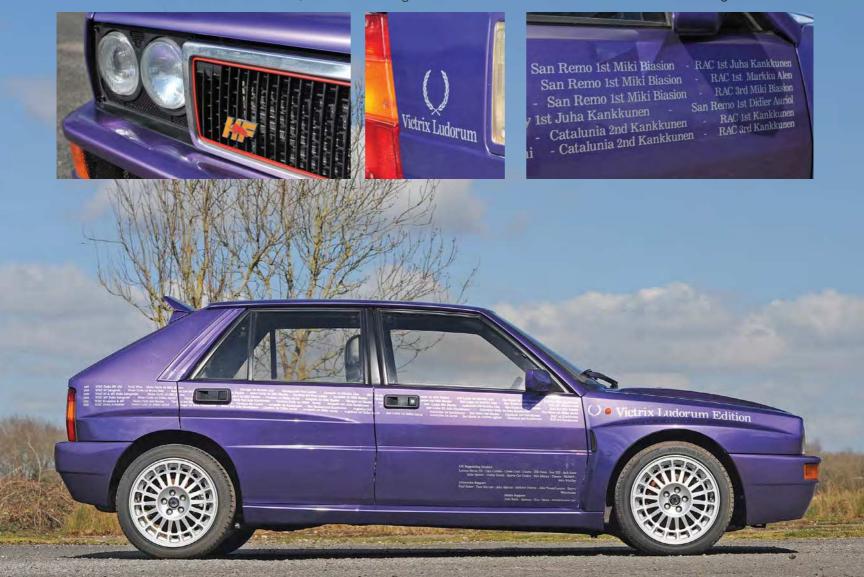

#### **HUAYRA SUCCESSOR DUE IN SEPTEMBER**

The Pagani Huayra's successor, codenamed C10, will debut on 12 September. The company has released a new teaser image (above), showing a mid-engined silhouette with a long rear end, short nose and curvaceous wings. It's thought that Pagani will stick with its AMG-built V12 engine for the C10.

# Y'Lancia?

Our Italian correspondent Matteo Licata reflects on the crucial role the Ypsilon has played for Lancia

eading the news is hardly uplifting these days, yet Stellantis' recent press release outlining its strategic plans for Lancia's next decade provides some welcome relief. First, we'll get a new Ypsilon in 2024, then a flagship saloon for 2026, and a new Delta for 2028. If it all comes to fruition, that'll be the most significant investment that the storied brand has received in over a quarter of a century.