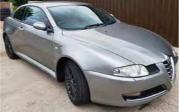

#### ALFA STELVIO TB VELOCE

Alfa red, black leather upholstery. Spec inc convenience pack, lane assist, adaptive cruise control + wireless phone charging pad. 20" dark alloy wheels, climate controlled air con, E/W + door mirrors, steering wheel paddles, keyless entry and start, touch screen infotainment system complete with rear camera and sat nav. This one has the limited slip differential as an option. Price £42,995