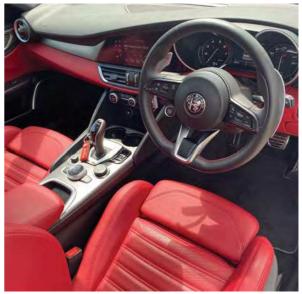

confidence-inspiring, making the Veloce a pacy tool indeed on the roads of Skye.

Yet it's also superbly comfortable. Occasional jolting from the heavy 19-inch wheels aside, the ride is very compliant. And the cabin makes a superb impression – red leather, satin accents, comfy seats, aluminium gearshift paddles and heated steering wheel. And in the latest version you enjoy a superior Apple CarPlay/Android Auto touchscreen and wireless phone charging.