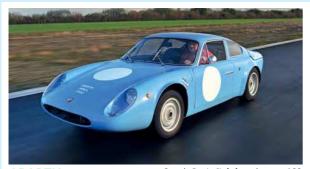

www.alfaworkshop.co.uk info@alfaworkshop.co.uk

Unit 3 & 4 Orchard Road Industrial Estate - Royston - Hertfordshire - SG8 5HD

With distinct 250 GTO vibes, this Ferrari is in some ways even more exotic. We get behind the wheel of a 250 GT-based reincarnation of a famous Drogo-bodied Ferrari 250 GTO

Story by Chris Rees Images by Michael Ward

e hear it coming before we see it.
Twelve cylinders purring; straight-cut transmission cogs grinding; brakes squealing. And then it heaves into view: a vision of early 1960s magnificence, painted lustrous red with blue highlights zinging out.
Peter Jerram's superb berlinetta is clearly a Ferrari but it's hard to put your finger on exactly which one. It's not a GTO; what on earth is it?

That's not the easiest question to answer. Let's start with the car's designer. Actually, even that's not straightforward. You see, the design is what's commonly called a 'Drogo', after the coachbuilder Piero Drogo – even though his business was actually called

It certainly looks the part. The Drogo shape has distinct echoes of the 1964 250 GTO, with perhaps elements of 275 GTB, too. Yet it has many unique features, including a distinct crease at sill level and a

#### **FERRARI 250 GT ALLEGRETTI**

rear roofline that forms an elegant fastback. The quality is clearly excellent: impeccable shut lines, aluminium panelwork of the highest quality and red paint that you'd never guess is untouched from the 1980s. Currently 4769 has light blue highlights on the front of the nosecone and the indent on the Kamm tail – a nod to the period racing livery of Colonel Ronnie Hoare's Maranello Concessionaires, the UK Ferrari importer. The bolt-on mirrors are non-original and perhaps a bit out of place, but kind of necessary.