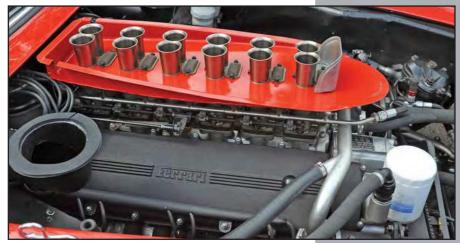

Speaking of which, the cabin looks superb, if a little eccentric. Drogo's concept was to mount a very large rev counter directly ahead of the driver, with smaller water and oil temperature gauges to either side, plus fuel and oil pressure gauges below. There was no speedometer (!) so a modern gauge has been added as a temporary measure while Peter gets Speedy Cables to replicate a new speedo in the style of the rev counter, which he plans to mount on the transmission tunnel.

AIG

six-carb set-up, the V12 engine is much as you'd expect – a gloriously smooth purr with the capacity to raise your neck hairs as the revs climb, the redlined SNAP exhausts giving the soundtrack a racy edge. However, the effort of achieving high revs is substantial, as the accelerator pedal feels like it has Charles Atlas Bullworker springing.