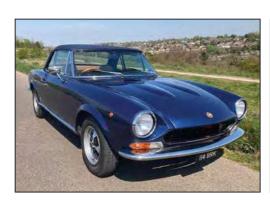

Follow us on Instagram dtr\_sports\_cars [0]

erhaps I'm not 007; more like the baddie chasing Bond through remote mountain roads. My Alfa Giulia Veloce, in white with black 19-inch rims and dark-finish body trim, certainly has evil gangster vibes as it traces the tarmac to Daniel Craig's Skyfall, looking broodingly superb in this landscape.

I'd forgotten just how direct and incisive the steering on the non-Quad Giulia is. With its lack of body roll, the feeling is wonderfully planted and ABOVE & RIGHT: Bond villain vibes on Glen Etive 'Skyfall' road. FAR RIGHT: On Mallaig ferry to Skye