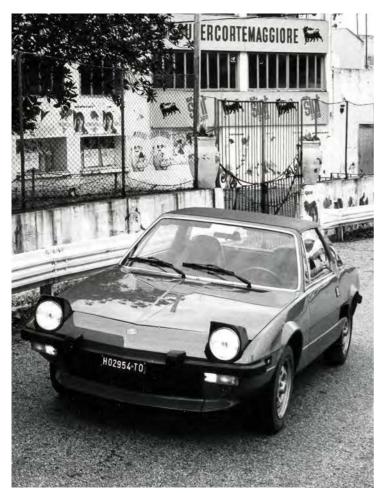

Late in 1972, the Fiat X1/g was introduced to the press in Sicily, where journalists (including myself) drove it over the demanding Targa Florio circuit. This was a sign of tremendous confidence in the little car's handling and stability. So comfortable had Fiat's people become with its codename that 'X1/g' was used in showrooms.

ABOVE: Images from the X1/9 launch on the Targa Florio course in 1972 and at Palermo's Hotel Igeia

RIGHT: Bertone badges replaced Fiat ones on later X1/9s. Cornering is agile but requires acquaintance