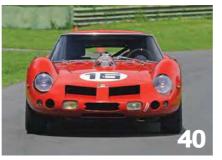

A car built out of revenge, the infamous Breadvan attempted to beat Ferrari's 250 GTO at its own game. We recount a back story that's every bit as extraordinary as its design

Story by Richard Heseltine Images by Michael Ward

engeance is mine, and I will repay.
Whether or not Count Volpi di Misurata
was familiar with the Old Testament
remains unrecorded. What is clear,
however, is that he agreed with the
sentiment. The young nobleman was dumfounded
and incensed by Enzo Ferrari's less than subtle snub
following the famous 'Palace Coup' walkout in 1961,
after Il Commendatore dubbed this loyal customer a
'traitor'. After all, the Count was helping bankroll the
ex-Ferrari 'dissidents' to form a rival operation, ATS.
He had picked a side and that was all there was to it.
The Count's order for a brace of 250 GTOs was
cancelled. He had been ostracised.

However, the Count was not one to take such a rebuke laying down. He would take the fight to The Old Man. Stung by such a public (and well-publicised) rebuke, the 20-something Count vowed revenge and bankrolled the creation of a GTO-beater. He would take a 250 GT SWB and generate a racer that was better than the car conceived to replace it. What's more, it would be designed by the man who had mapped out the GTO in the first place: Giotto Bizzarrini. The result was the 'Breadvan', a car that would in time become one of the most famous – infamous – circuit weapons ever to turn a wheel in anger.

With a low nose and bonnet line, the car's signature feature was its almost horizontal roof, which terminated abruptly with a cropped Kamm tail. The British media were quick to label it the 'Breadvan'. Given Bizzarrini's involvement, it came as no surprise that the outline incorporated some 250 GTO features; functional touches such as shrouded headlights, brake cooling duct intakes outboard of the rectangular driving lights, and the shape of the engine bay exhaust air outlets sunk into the front wings. There was even a nod to the 250 Testa Rossa, with the bank of carburettor inlet trumpets visible beneath a Plexiglas cover on the bonnet.