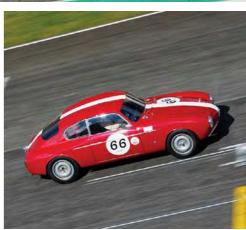

www.alfaworkshop.co.uk info@alfaworkshop.co.uk

Unit 3 & 4 Orchard Road Industrial Estate - Royston - Hertfordshire - SG8 5HD

With distinct 250 GTO vibes, this Ferrari is in some ways even more exotic. We get behind the wheel of a 250 GT-based reincarnation of a famous Drogo-bodied Ferrari 250 GTO

Story by Chris Rees Images by Michael Ward

e hear it coming before we see it.
Twelve cylinders purring; straight-cut transmission cogs grinding; brakes squealing. And then it heaves into view: a vision of early 1960s magnificence, painted lustrous red with blue highlights zinging out.
Peter Jerram's superb berlinetta is clearly a Ferrari but it's hard to put your finger on exactly which one. It's not a GTO; what on earth is it?

That's not the easiest question to answer. Let's start with the car's designer. Actually, even that's not straightforward. You see, the design is what's commonly called a 'Drogo', after the coachbuilder Piero Drogo – even though his business was actually called

It certainly looks the part. The Drogo shape has distinct echoes of the 1964 250 GTO, with perhaps elements of 275 GTB, too. Yet it has many unique features, including a distinct crease at sill level and a

#### **FERRARI 250 GT ALLEGRETTI**

rear roofline that forms an elegant fastback. The quality is clearly excellent: impeccable shut lines, aluminium panelwork of the highest quality and red paint that you'd never guess is untouched from the 1980s. Currently 4769 has light blue highlights on the front of the nosecone and the indent on the Kamm tail – a nod to the period racing livery of Colonel Ronnie Hoare's Maranello Concessionaires, the UK Ferrari importer. The bolt-on mirrors are non-original and perhaps a bit out of place, but kind of necessary.