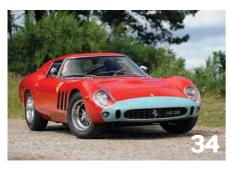

www.alfaworkshop.co.uk info@alfaworkshop.co.uk

Unit 3 & 4 Orchard Road Industrial Estate - Royston - Hertfordshire - SG8 5HD

With distinct 250 GTO vibes, this Ferrari is in some ways even more exotic. We get behind the wheel of a 250 GT-based reincarnation of a famous Drogo-bodied Ferrari 250 GTO

Story by Chris Rees Images by Michael Ward

e hear it coming before we see it.
Twelve cylinders purring; straight-cut transmission cogs grinding; brakes squealing. And then it heaves into view: a vision of early 1960s magnificence, painted lustrous red with blue highlights zinging out.
Peter Jerram's superb berlinetta is clearly a Ferrari but it's hard to put your finger on exactly which one. It's not a GTO; what on earth is it?

It certainly looks the part. The Drogo shape has distinct echoes of the 1964 250 GTO, with perhaps elements of 275 GTB, too. Yet it has many unique features, including a distinct crease at sill level and a

#### **FERRARI 250 GT ALLEGRETTI**

rear roofline that forms an elegant fastback. The quality is clearly excellent: impeccable shut lines, aluminium panelwork of the highest quality and red paint that you'd never guess is untouched from the 1980s. Currently 4769 has light blue highlights on the front of the nosecone and the indent on the Kamm tail – a nod to the period racing livery of Colonel Ronnie Hoare's Maranello Concessionaires, the UK Ferrari importer. The bolt-on mirrors are non-original and perhaps a bit out of place, but kind of necessary.