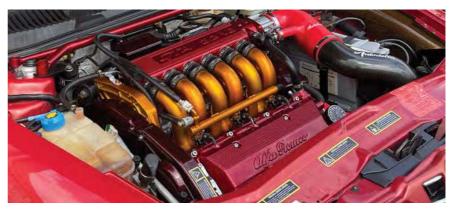

Society. Written confirmation may be required.

Please also notify us. Auto Italia Magazine, Enterprise House, Building 52, Wrest Park, Silsoe, Bedfordshire, MK45 4HS www.auto-italia.co.uk

# CLUB ITALIA

REPORTS ON NATIONAL AND INTERNATIONAL EVENTS AND ITALIAN CAR CLUBS

# GTA Day

20 years of Alfa's 147/156 GTA were celebrated at Bicester Heritage in May

Story & images by Nathan Chadwick



More than 20 GTAs turned up for a breezy but sunny blast around Bicester's test track. "It was an opportunity to celebrate the 20th anniversary of the launch," Mike Stark of Autolusso Racing told us. "We wanted an event for owners to enjoy themselves, and actually use their cars on track – which is what they should be doing – enjoying their cars to the full."

Mike came in his own car, an ex-press



fleet 156 GTA (RE02 EJY). "It had been written off and come to Autolusso in 2013. We were looking for a shell, and she was perfect. Everything was built from used parts by Autolusso, and it took a year to put together."

Though the car can run with a 3.8-litre race engine with around 320hp on tap, and a lot more torque (300Nm), on the day it was running a standard 3.2-litre engine. The car has a Quaife Durashift load cell, which means the accelerator can be kept flat on the upshifts and is around two seconds per lap quicker than a normal H-pattern shift. Weighing less than a ton, it's very fast. It competes in the BARC Speed Championship, where it's been a very successful competitor, winning the modified over-2.0-litre class at

Coventry MotoFest. It's also competed at Shelsey Walsh and