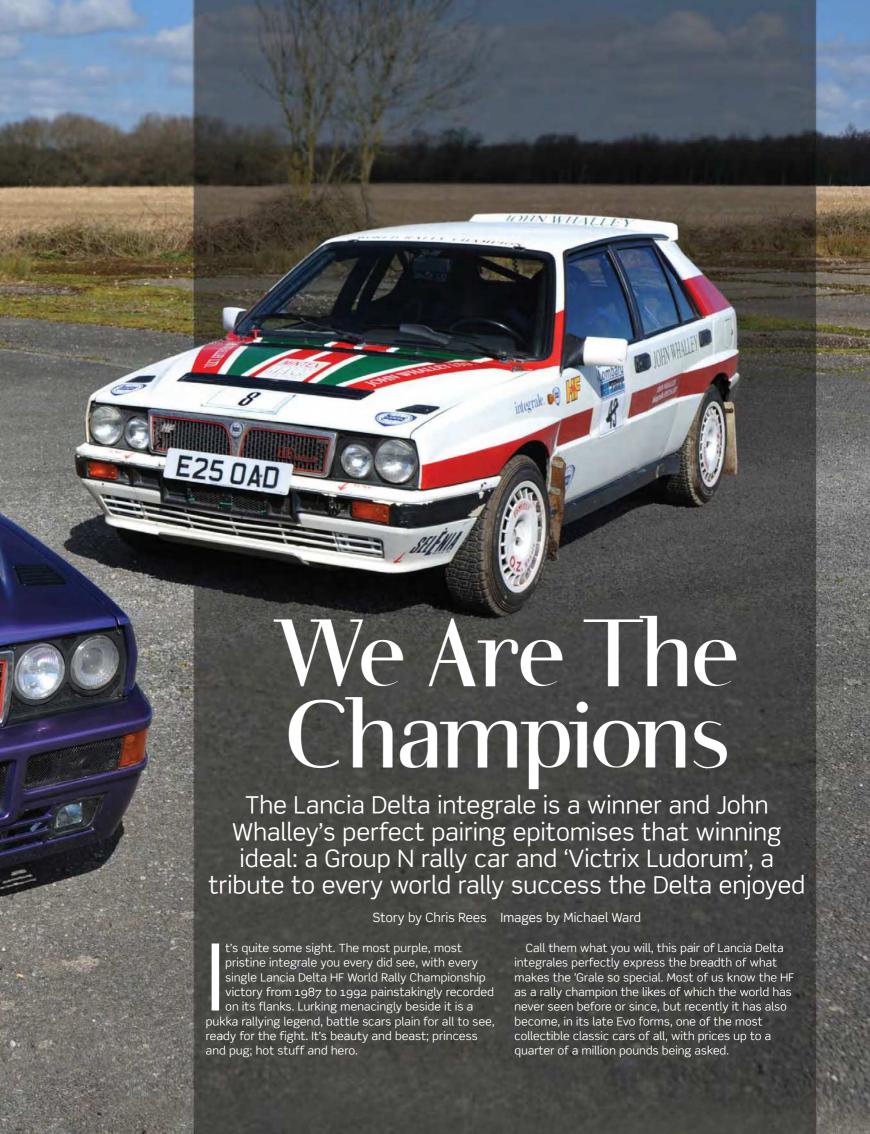

#### **HUAYRA SUCCESSOR DUE IN SEPTEMBER**

The Pagani Huayra's successor, codenamed C10, will debut on 12 September. The company has released a new teaser image (above), showing a mid-engined silhouette with a long rear end, short nose and curvaceous wings. It's thought that Pagani will stick with its AMG-built V12 engine for the C10.

# Y'Lancia?

Our Italian correspondent Matteo Licata reflects on the crucial role the Ypsilon has played for Lancia

eading the news is hardly uplifting these days, yet Stellantis' recent press release outlining its strategic plans for Lancia's next decade provides some welcome relief. First, we'll get a new Ypsilon in 2024, then a flagship saloon for 2026, and a new Delta for 2028. If it all comes to fruition, that'll be the most significant investment that the storied brand has received in over a quarter of a century.