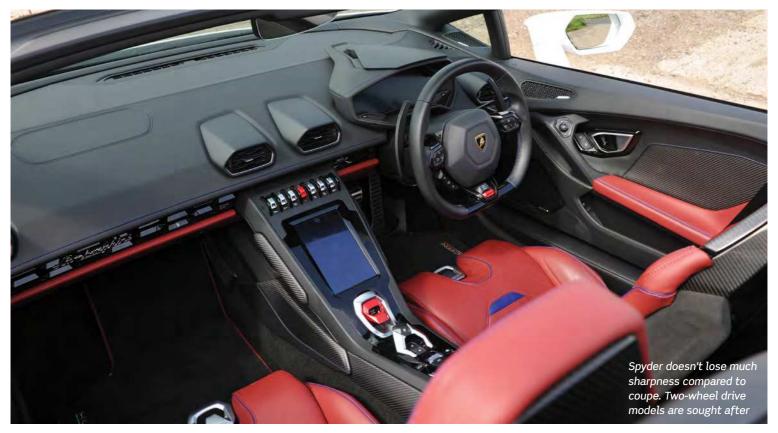

.

Buying nearly-new? The scalpel-sharp STO

is the most thrilling supercar of the

The Huracán has aged like a fine chianti... current crop and arguably It has been steadily honed and enhanced "" the best driver's Lamborghini

Performante, things really start to get exciting. Not only does it look sensational, with a fixed rear wing, 'forged' carbonfibre diffuser and Italian tricolore sill stripes, it also has the dynamic chops to rival the best from Maranello. The ALA system might be of limited use on the road,

ever. A riotous blast through the Scottish Highlands in an STO (see our April 2022 issue) rates as one of our all-time most memorable drives. Unfortunately, the ultimate Huracán also has a waiting list that stretches into 2023, and used examples sell for well over list price.











Given those obstacles, our pick of the newer models is the brilliant Evo RWD. It does without the regular Evo's rear steering, adaptive dampers, carbon-ceramic brakes and LDVI chassis control system, but the result, according to former Lamborghini CEO Stefano Domenicali, is "unfiltered feedback and an emotive and more engaging driving experience controlled by the pilot". We don't disagree.

One thing even this most back-to-basics Huracán can't offer is a manual gearbox. Thankfully, the seven-speed dual-clutch transmission is one of the finest available: smooth and intuitive in Strada mode, then serving up brutal, thump-in-the-back upshifts when you switch to all-guns-blazing Corsa. You can also take control via the tactile metal paddles, wringing out the V10 to its limiter time and