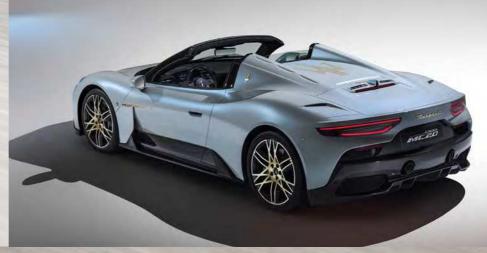

# ITALIAN CAR NEWS Maserati MC20 Cielo

aserati has launched a new open-roof version of its MC20 supercar, called MC20 Cielo, the Italian word for 'sky'. Its retractable hardtop roof features electrochromic liquid crystal 'smart glass' that can instantly transform from clear to opaque at the touch of a button. Maserati claims its roof is best-in-class in terms of thermal insulation and opening/closing speed (12 seconds). The roof can be activated on the move at speeds up to 31mph, folding away behind the passenger compartment beneath a carbonfibre lid that features a Maserati trident logo.

Lost rigidity in the carbonfibre chassis is restored by a different carbon weave

pattern, extra strengthening bars in the doors and a new rear panel. The butterfly doors, 50-litre front load area and 100-litre rear boot are unchanged.