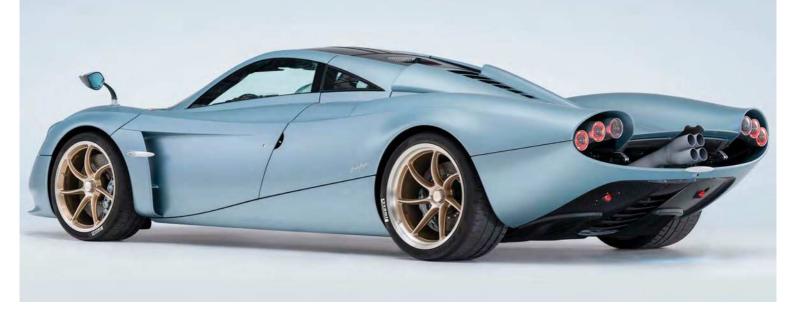

#### **PAGANI HUAYRA CODALUNGA**

A new limited-edition version of Pagani's Huayra – the Codalunga – has been unveiled. It's been created by Pagani Grandi Complicazioni, the rebranded Special Projects division. Described as "a tribute to the timeless shapes of the Italian coachbuilders and race cars of the 1960s", it has a 360mm longer tail, with a design that emphasises smoothness and elegance. There are no rear grilles, giving an unobstructed view of the titanium quadpipe exhaust system with its ceramic coating.

The choice of colours and materials reflects cars of the 1960s, says Pagani. Structural parts are finished in exposed carbonfibre in the cabin, while the seats are upholstered in woven leather and nubuck. The V12 engine offers 840hp and 1100Nm of torque, giving the 1280kg car exceptional performance. Only five Codalungas will be made, priced from €7 million, and all are already sold.