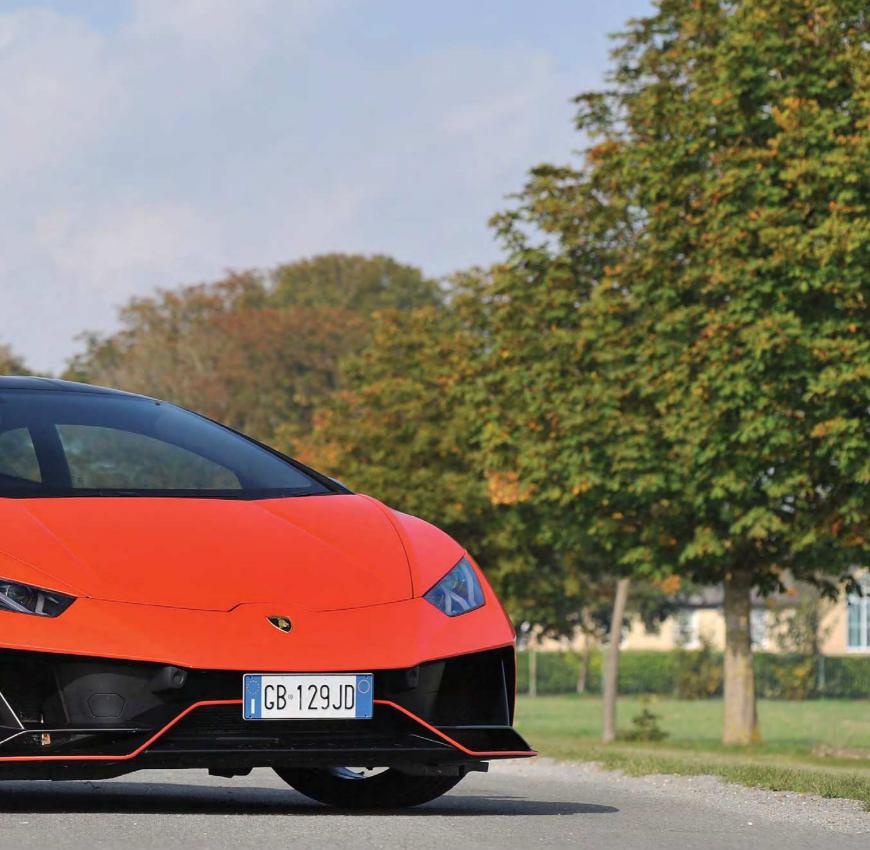

t of the last corner on full power, through the gateway to the stage finish and the turbo self-destructed, as if to say 'I've had enough of that, dad – we're both getting too old for this!' I can't complain, the turbo has been in the car for over 25 years and many rallies. If this was my last ever run in anger, it was a good one. It'll be off to Neil for some TLC, ready for the kids to take on the Lombard later this year."

Tribute and muse together: John Whalley's duo of Deltas is enough to make any enthusiast go weak









# No Drawback Drama?

After eight years on sale, the Huracán remains Lamborghini's most focused driver's car ever. With plenty of examples to choose from, is this the perfect used Lambo? Or are there hidden traps awaiting?

Words by Tim Pitt Images by Michael Ward



amborghini built, on average, about 200 cars a year during its first four decades – including fewer than 2000 examples of the Countach and 800 Miuras. So, when you learn that the Sant'Agata factory recently assembled its 20,000th Huracán, you might question how special this 'junior' Lamborghini really is. Rest assured, it's very much the real deal.

It starts with that shape: an arrowhead with angles so sharp they could draw blood. Then there's the naturally aspirated 5.2-litre V10, one of the most outrageous engines ever to pass an MOT. Factor in

200mph performance, track-honed handling and an 8500rpm scream to wake the dead, and there's no doubt the Huracán is supercar heaven.

Lamborghini revealed the original Huracán LP610-4 at the Geneva Motor Show in 2014, as the replacement for t