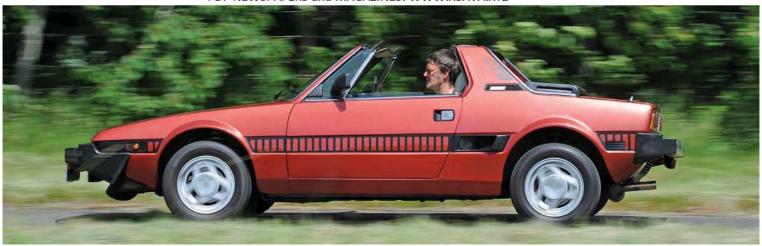

As the world's most affordable mid-engined car, the Fiat X1/9 was a true revelation 50 years ago. Karl Ludvigsen – who went on the 1972 launch – tells the golden story of an ingenious icon

he arrival of cars with front-wheel drive and transverse engines opened up the possibility of mounting such a drivetrain behind the cockpit to create an inexpensive mid-engined sports car.

BOTTOM LEFT: External suppliers sent panels to Bertone's Grugliasco factory to be assembled into bodies, then painted and equipped with running gear

High up on the circuit, I travelled three miles of dry road three times to push the X1/9 as hard as possible through turns on public roads. She behaved impeccably. I could steer with absolute accuracy, like a little race car, through the meanest corners: neutral, predictable and amazingly agile, without being skittish.

The X1/g was certainly not without its faults: it was as prone to rust as other Bertone-built cars and its belt-driven cam could produce unpleasant surprises. But on a twisty road on a summer's day, the X1/g delivered the sensation of a racing car on the road, charming and responsive. And it looked like you were driving an exotic Italian concept car—which, in a way, you were.