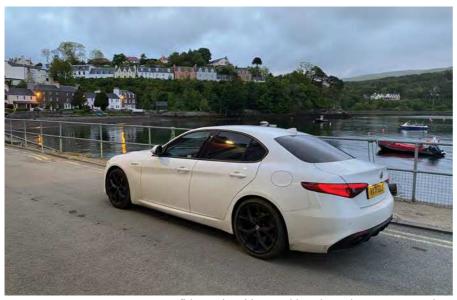

From Skyfall, our next destination is Skye. Continuing

up the A82 to Fort William, we branch off west on the A830 to catch the Mallaig ferry – so much more romantic than the more obvious Skye Bridge at Kyle of Lochalsh, and it's a wonderful loch-hugging road.

I'd forgotten just how direct and incisive the steering on the non-Quad Giulia is. With its lack of body roll, the feeling is wonderfully planted and ABOVE & RIGHT: Bond villain vibes on Glen Etive 'Skyfall' road. FAR RIGHT: On Mallaig ferry to Skye