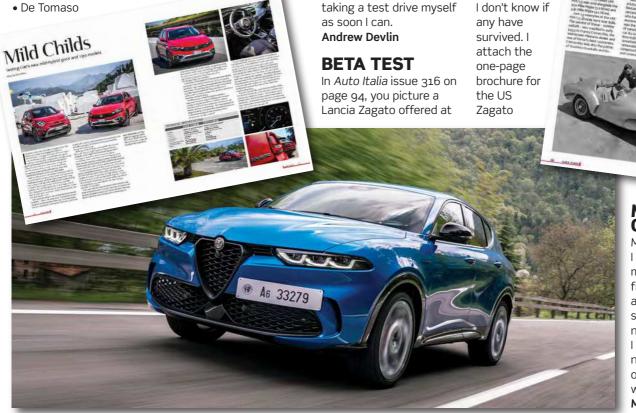

#### ALFA ESTREMA EDITIONS ON SALE

Alfa Romeo's new Giulia and Stelvio Estrema editions are now on sale in the UK. The Estrema models are based on the Veloce trim and are fitted with adaptive suspension and limited-slip differential as standard. Completing the look are carbonfibre mirror caps and front grille, unique badging and dark-painted alloy wheels (19-inch on the Giulia and 21-inch on the Stelvio). Inside are carbonfibre accents, Alcantara-and-leather seats, red stitching and a 14-speaker Harman Kardon audio system. Both models use the 2.0-litre 28ohp petrol engine, while a 2.2-litre diesel 21ohp engine is also available for the Stelvio. Prices start from £50,579 for the Giulia Estrema and £57,999 for the Stelvio Estrema.