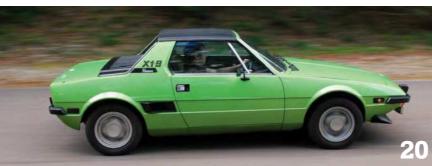

As the world's most affordable mid-engined car, the Fiat X1/9 was a true revelation 50 years ago. Karl Ludvigsen – who went on the 1972 launch – tells the golden story of an ingenious icon

he arrival of cars with front-wheel drive and transverse engines opened up the possibility of mounting such a drivetrain behind the cockpit to create an inexpensive mid-engined sports car.

Late in 1972, the Fiat X1/g was introduced to the press in Sicily, where journalists (including myself) drove it over the demanding Targa Florio circuit. This was a sign of tremendous confidence in the little car's handling and stability. So comfortable had Fiat's people become with its codename that 'X1/g' was used in showrooms.

ABOVE: Images from the X1/9 launch on the Targa Florio course in 1972 and at Palermo's Hotel Igeia

RIGHT: Bertone badges replaced Fiat ones on later X1/9s. Cornering is agile but requires acquaintance