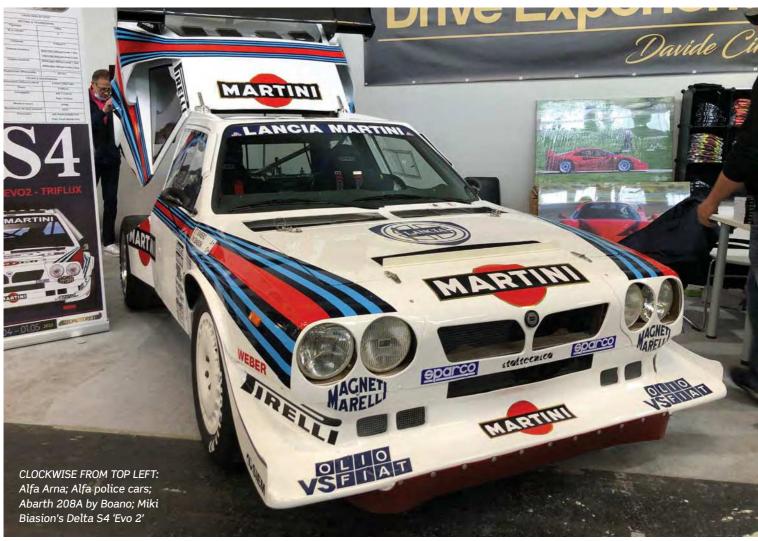

Car Club Torino: an Abarth 208A wearing a genuinely stunning Boano body, whose design is attributed to the great Giovanni Michelotti. The engine and transmission were sourced from the humble Fiat 1100, but once Abarth was done with it, the power output of the 108gcc in-line four was up to a healthy 66hp, nearly doubling the original's 36hp. This example is believed to be the only one currently in existence in this exact specification.

Last but not least, Miki Biasion's Delta S4 'Evo 2' was hosted on the stand of popular Italian YouTuber, Davide Cironi. Fresh from a painstaking rebuild and equipped with Claudio Lombardi's legendary Triflux twin-turbo engine, the car represents a tantalising peek into what the Delta S4 could have become in 1987, had Group B been allowed to continue.











## **An Invitation**



# to join the national club for those who want to enjoy more from Alfa Romeo ownership

- Special Club discounted insurance scheme
- Award winning, high quality, full colour bi-monthly magazine
- Active website with members' forum
- Club shop for regalia (clothing, mugs, badges, stickers etc.)
- Area Sections nationwide with local meetings and activities
- Motorsport events from Sprints for road cars to full race series
- Access to technical expertise and insurance valuations
- Model Registers for new and classic Alfa Romeos
- National events and exhibitions



# Mugello Classic

## Welcome return to Italy for the Peter Auto classic race series

Story & images by Peter Auto/Julien Hergault



he first in a series of five historic racing events run by Peter Auto