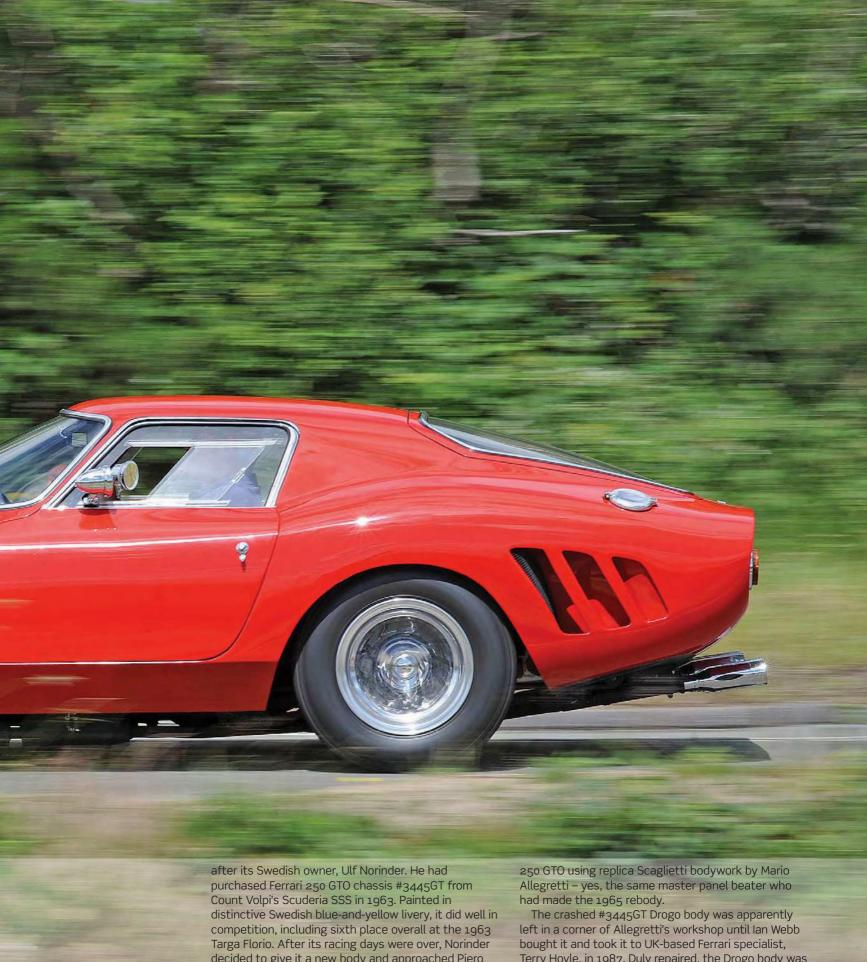

OK, let's rewind a bit and address that original 1965 car, which has become known as the 'Norinder' car

decided to give it a new body and approached Piero Drogo, who was the acknowledged master at rebodying damaged Ferraris. In 1965, Carrozzeria Sports Cars duly created stunning new coupe bodywork on the GTO chassis, painted midnight blue.

But a mere decade later, the unique Drogo berlinetta was crashed by its then owner, Robert Lamplough. It was decided at that point to convert the car back to a

Terry Hoyle, in 1987. Duly repaired, the Drogo body was mounted on a shortened Ferrari 250 GT 2+2 chassis (#2423GT), which exists to this day.

At around the same time - it's believed in 1986 another 250 GT 2+2 chassis (#4769GT) was at Allegretti's workshop. This chassis was originally delivered to an Italian customer in 1963, but by the 1980s it was in the hands of Ferrari collector Glen Kalil

#### **FERRARI 250 GT ALLEGRETTI**

rear roofline that forms an elegant fastback. The quality is clearly excellent: impeccable shut lines, aluminium panelwork of the highest quality and red paint that you'd never guess is untouched from the 1980s. Currently 4769 has light blue highlights on the front of the nosecone and the indent on the Kamm tail – a nod to the period racing livery of Colonel Ronnie Hoare's Maranello Concessionaires, the UK Ferrari importer. The bolt-on mirrors are non-original and perhaps a bit out of place, but kind of necessary.