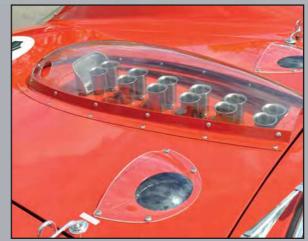

With a low nose and bonnet line, the car's signature feature was its almost horizontal roof, which terminated abruptly with a cropped Kamm tail. The British media were quick to label it the 'Breadvan'. Given Bizzarrini's involvement, it came as no surprise that the outline incorporated some 250 GTO features; functional touches such as shrouded headlights, brake cooling duct intakes outboard of the rectangular driving lights, and the shape of the engine bay exhaust air outlets sunk into the front wings. There was even a nod to the 250 Testa Rossa, with the bank of carburettor inlet trumpets visible beneath a Plexiglas cover on the bonnet.