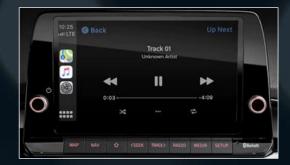

# Connected Experience

Acting like a device: Technology connecting with digital lives.

4.2" Digital Cluster

Front & Rear Type-C USB w/ Fast Charging

Apple CarPlay & Android Auto

Wireless Charger

Kia Connect