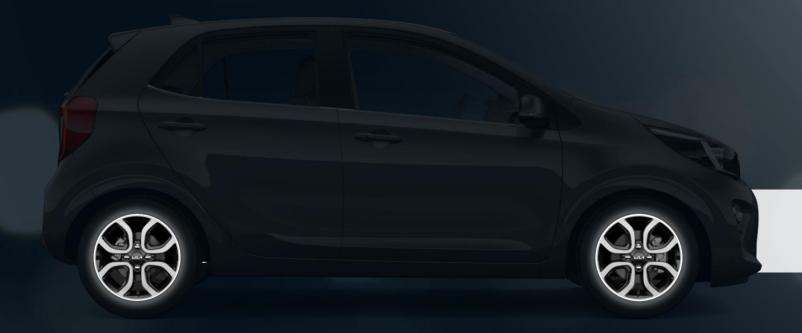

#### Wheel Plan

14" Steel

**14" Alloy** (Dark grey)

Painted Matt-gray

15" Alloy

D-Cut Glossy-black

16" Alloy (Dark grey)

D-Cut Glossy-black