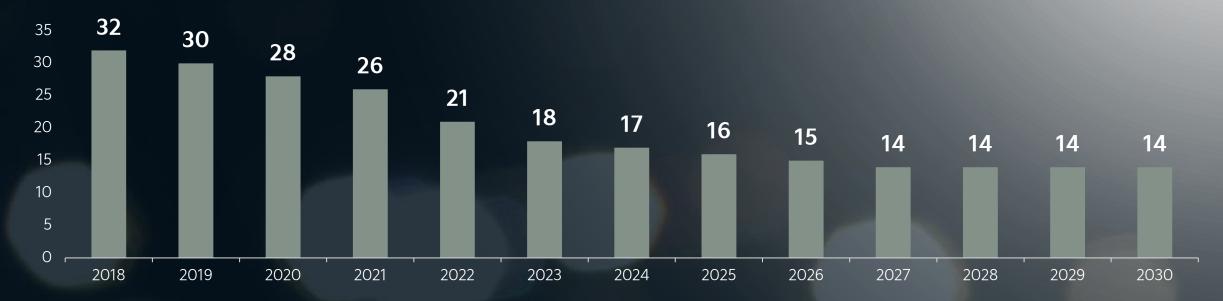

#### Number of competitors

Number of competitors is decreasing over the years

▶ Good opportunity to increase market share in the A-Segment

#### The A-Segment in Europe

The segment is declining

Despite the continuous decline, A-segment is still significant

The number of competitors is decreasing

An opportunity ahead of us to become leader in the segment