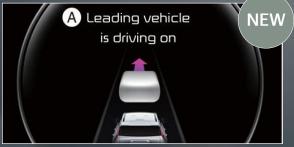

#### **ADAS Features**

Lane Following Assist (LFA)

Forward Collision Avoidance Assist (FCA) - Car/Pedestrian/Cyclist with Junction Turning

Blind-Spot Collision-Avoidance Assist (BCA)

Intelligent Speed Limit Assist (ISLA)

High Beam Assist (HBA)

Rear View Monitor (RVM)

Driver Attention Warning Plus (DAW+)

The new Picanto features an **impressive set of active safety features** for the segment, for **maximum safety** for you, your friends and family