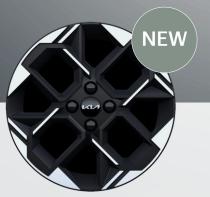

#### Wheel Plan

14" Steel

**14" Alloy** (Dark grey)

Painted Matt-gray

15" Alloy

D-Cut Glossy-black

16" Alloy (Dark grey)

D-Cut Glossy-black

16" Alloy

(Dedicated for GT Line)

D-Cut Glossy-black

<sup>1</sup> Interior Design