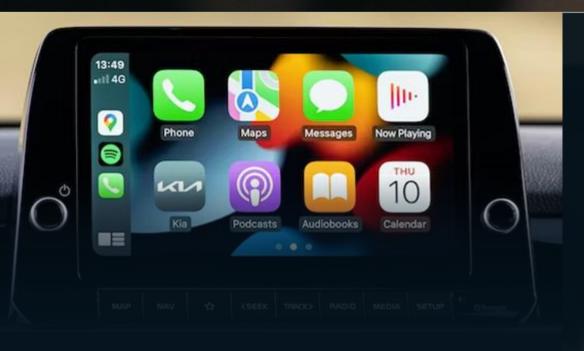

# Connected Experience

Acting like a device: Technology connecting with digital lives.

4.2" Digital Cluster

Front & Rear Type-C USB w/ Fast Charging

Apple CarPlay & Android Auto

Wireless Charger

Kia Connect