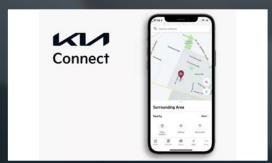

# Connected Experience

Acting like a device: Technology connecting with digital lives.

4.2" Digital Cluster

Front & Rear Type-C USB w/ Fast Charging

Apple CarPlay & Android Auto

Wireless Charger

Kia Connect