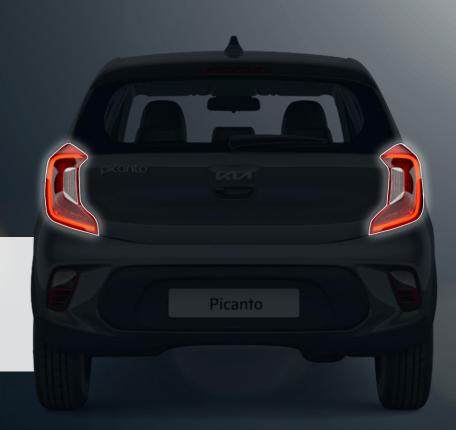

# Exterior Design Baseline | Rear

## New rear lamps

**Standard:** Bulb | **Optional:** LED with partial horizontal light-guide

## New bumper

# Exterior Design Baseline | Rear

Moved to lower part of tailgate