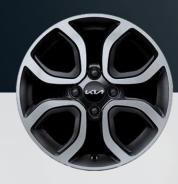

#### Wheel Plan

14" Steel

**14" Alloy** (Dark grey)

Painted Matt-gray

15" Alloy

D-Cut Glossy-black

16" Alloy (Dark grey)

D-Cut Glossy-black