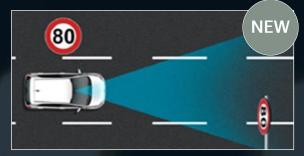

#### **ADAS Features**

Lane Following Assist (LFA)

Forward Collision Avoidance Assist (FCA) - Car/Pedestrian/Cyclist with Junction Turning

Blind-Spot Collision-Avoidance Assist (BCA)

Intelligent Speed Limit Assist (ISLA)