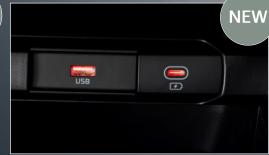

# Connected Experience

Acting like a device: Technology connecting with digital lives.

4.2" Digital Cluster

Front & Rear Type-C USB w/ Fast Charging

Apple CarPlay & Android Auto

Wireless Charger

Kia Connect