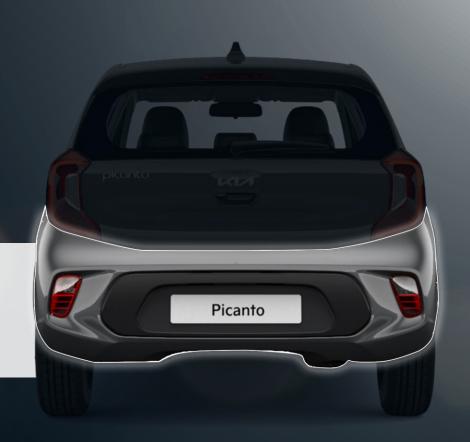

# Exterior Design Baseline | Rear

## New rear lamps

**Standard:** Bulb | **Optional:** LED with partial horizontal light-guide

## New bumper

# Exterior Design Baseline | Rear

Moved to lower part of tailgate