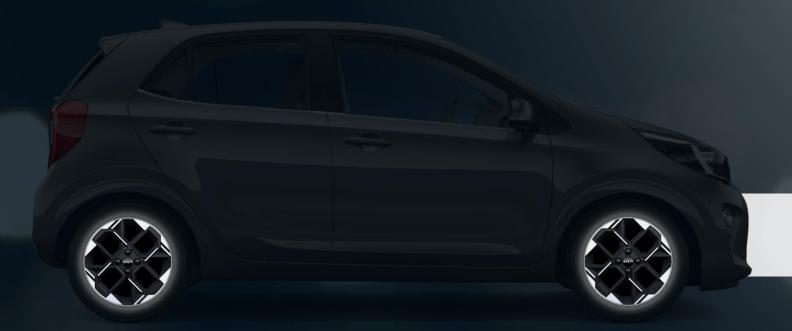

# Exterior Design GT-line | Side

**GT-line dedicated** 

New 16" Alloy

#### Wheel Plan

14" Steel

**14" Alloy** (Dark grey)

Painted Matt-gray

15" Alloy

D-Cut Glossy-black

16" Alloy (Dark grey)

D-Cut Glossy-black

16" Alloy

(Dedicated for GT Line)

D-Cut Glossy-black

<sup>1</sup> Interior Design