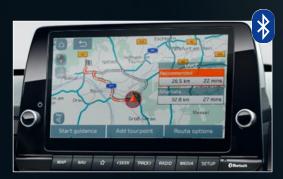

# Connected Experience

Acting like a device: Technology connecting with digital lives.

4.2" Digital Cluster

Front & Rear Type-C USB w/ Fast Charging

Apple CarPlay & Android Auto

Wireless Charger

Kia Connect