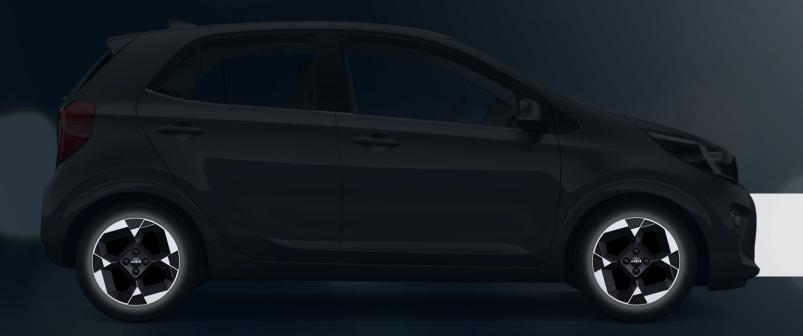

#### Wheel Plan

14" Steel

**14" Alloy** (Dark grey)

Painted Matt-gray

15" Alloy

D-Cut Glossy-black

16" Alloy (Dark grey)

D-Cut Glossy-black