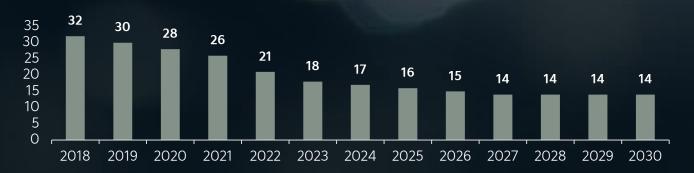

#### Number of competitors

Number of competitors is decreasing over the years

▶ Good opportunity to increase market share in the A-Segment

#### The A-Segment in Europe

The segment is declining

Despite the continuous decline, A-segment is still significant

The number of competitors is decreasing

An opportunity ahead of us to become leader in the segment