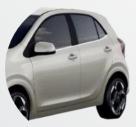

# Exterior Design Baseline | Rear

## New rear lamps

**Standard:** Bulb | **Optional:** LED with partial horizontal light-guide

## New bumper

# Exterior Design Baseline | Rear

Moved to lower part of tailgate