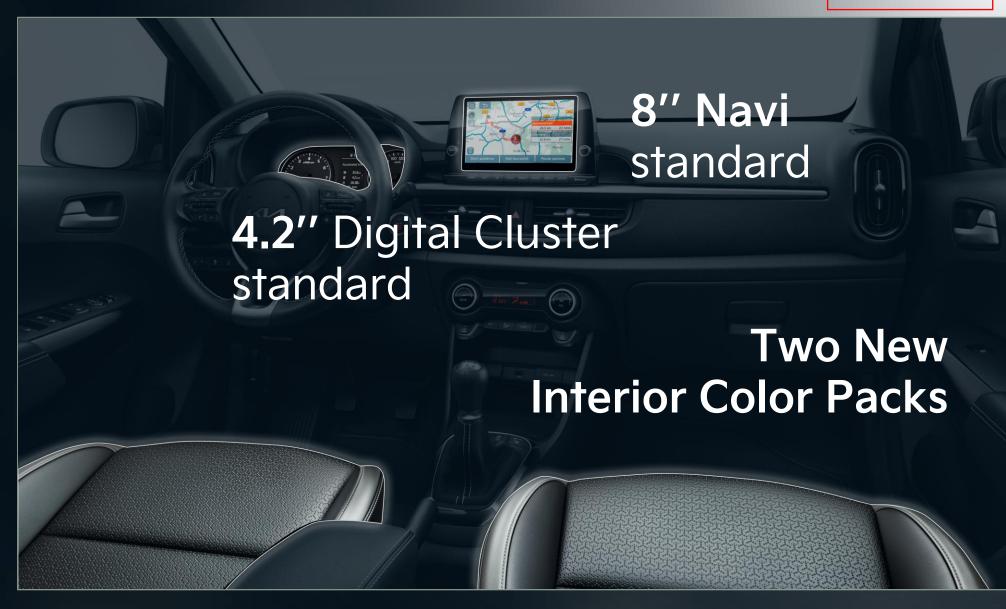

# Connected Experience

Acting like a device: Technology connecting with digital lives.

4.2" Digital Cluster

Front & Rear Type-C USB w/ Fast Charging

Apple CarPlay & Android Auto

Wireless Charger

Kia Connect