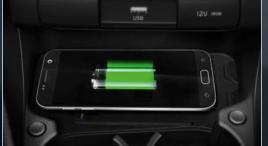

# Connected Experience

Acting like a device: Technology connecting with digital lives.

4.2" Digital Cluster

Front & Rear Type-C USB w/ Fast Charging

Apple CarPlay & Android Auto

Wireless Charger

Kia Connect