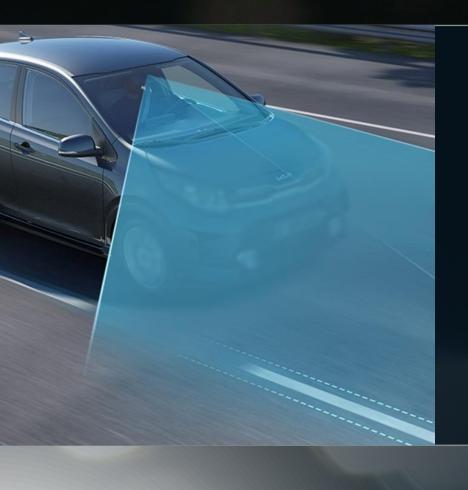

#### **ADAS Features**

Lane Following Assist (LFA)

Forward Collision Avoidance Assist (FCA) - Car/Pedestrian/Cyclist with Junction Turning

Blind-Spot Collision-Avoidance Assist (BCA)

Intelligent Speed Limit Assist (ISLA)

High Beam Assist (HBA)

Rear View Monitor (RVM)

Driver Attention Warning Plus (DAW+)

The new Picanto features an **impressive set of active safety features** for the segment, for **maximum safety** for you, your friends and family