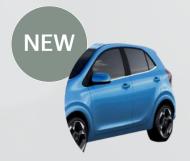

#### Color Plan

Aurora Black Pearl

Sparkling Silver

Astro Gray

Milky Beige

Signal Red

Smoke Blue

Sporty Blue