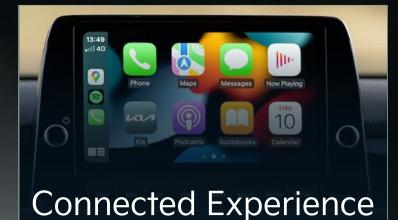

# Connected Experience

Acting like a device: Technology connecting with digital lives.

4.2" Digital Cluster

Front & Rear Type-C USB w/ Fast Charging

Apple CarPlay & Android Auto

Wireless Charger

Kia Connect