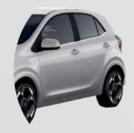

# Exterior Design Baseline | Front

## New headlamps

Standard: Bulb | Optional: LED

Exterior Design
Baseline | Front

New grille

## New front bumper

# Exterior Design Baseline | Front

New bonnet

**14"** Steel

New 14" Alloy

**15"** Alloy

New 16" Alloy