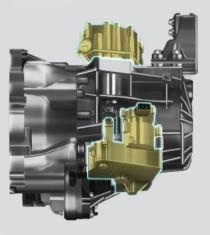

# The AMT | Five-gear Automated Manual Transmission

#### Better fuel efficiency.

Reduced fuel consumption thanks to electronically optimized shift points and high mechanical efficiency

## More convenience and comfort.

Clutch and shift actions are done automatically

#### Drive it how you like it.

Manual shift mode lets you pick your individual driving style - without having to work a clutch

# **AMT**

The AMT combines the best of the two worlds (MT/AT), by combining better fuel efficiency and increased comfort (no need to manually shift)