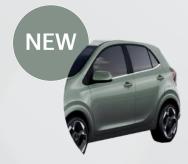

#### Color Plan

Aurora Black Pearl

Sparkling Silver

Astro Gray

Milky Beige

Signal Red

Smoke Blue

Sporty Blue

Adventurous Green