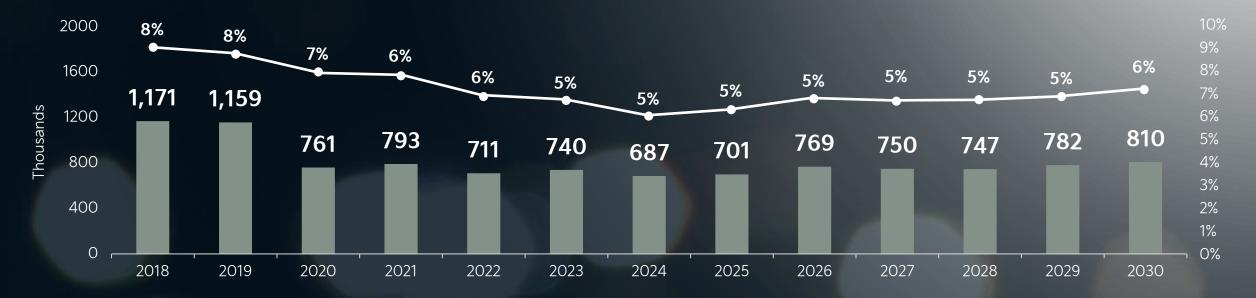

#### Still a significant segment The A-Segment in Europe

Historical & forecast trend

Despite the continuous decline, A-Segment is expected to stabilize ▶ 700k units per year and 5% market share

#### The A-Segment in Europe

The segment is declining

Despite the continuous decline, A-segment is still significant

The number of competitors is decreasing

An opportunity ahead of us to become leader in the segment