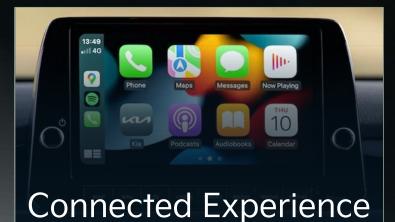

# Connected Experience

Acting like a device: Technology connecting with digital lives.

4.2" Digital Cluster

Front & Rear Type-C USB w/ Fast Charging

Apple CarPlay & Android Auto

Wireless Charger

Kia Connect