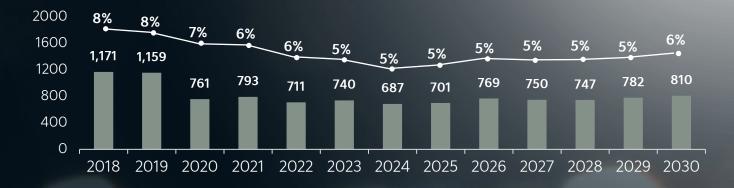

#### Still a significant segment The A-Segment in Europe

Historical & forecast trend

Despite the continuous decline, A-Segment is expected to stabilize ▶ 700k units per year and 5% market share

#### The A-Segment in Europe

The segment is declining

Despite the continuous decline, A-segment is still significant

The number of competitors is decreasing

An opportunity ahead of us to become leader in the segment