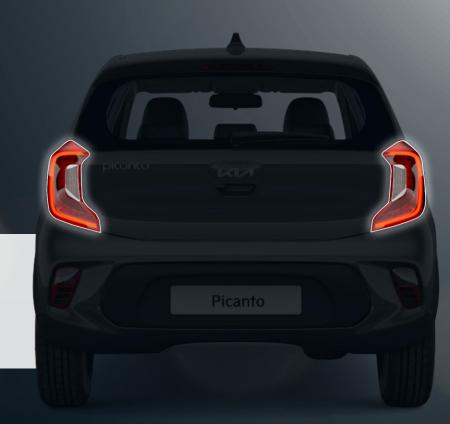

# Exterior Design Baseline | Rear

## New rear lamps

**Standard:** Bulb | **Optional:** LED with partial horizontal light-guide

### New rear lamps

**Standard:** Bulb | **Optional:** LED with partial horizontal light-guide

Exterior Design
GT-Line | Rear

New bumper with sporty low diffuser