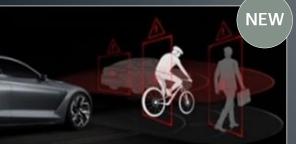

#### **ADAS Features**

Lane Following Assist (LFA)

Forward Collision Avoidance Assist (FCA) - Car/Pedestrian/Cyclist with Junction Turning

Blind-Spot Collision-Avoidance Assist (BCA)

Intelligent Speed Limit Assist (ISLA)

High Beam Assist (HBA)

Rear View Monitor (RVM)

Driver Attention Warning Plus (DAW+)

The new Picanto features an **impressive set of active safety features** for the segment, for **maximum safety** for you, your friends and family