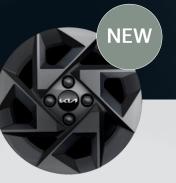

#### Wheel Plan

14" Steel

**14" Alloy** (Dark grey)

Painted Matt-gray

15" Alloy

D-Cut Glossy-black

16" Alloy (Dark grey)

D-Cut Glossy-black

16" Alloy

(Dedicated for GT Line)

D-Cut Glossy-black

<sup>1</sup> Interior Design