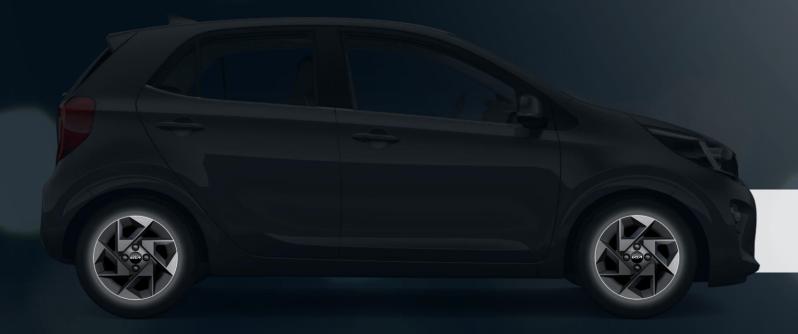

#### Wheel Plan

14" Steel

**14" Alloy** (Dark grey)

Painted Matt-gray

15" Alloy

D-Cut Glossy-black

16" Alloy (Dark grey)

D-Cut Glossy-black

16" Alloy

(Dedicated for GT Line)

D-Cut Glossy-black

<sup>1</sup> Interior Design