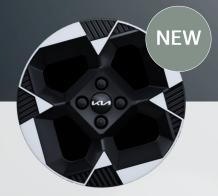

#### Wheel Plan

14" Steel

**14" Alloy** (Dark grey)

Painted Matt-gray

15" Alloy

D-Cut Glossy-black

16" Alloy (Dark grey)

D-Cut Glossy-black

16" Alloy

(Dedicated for GT Line)

D-Cut Glossy-black

<sup>1</sup> Interior Design