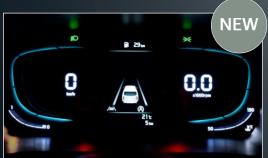

# Connected Experience

Acting like a device: Technology connecting with digital lives.

4.2" Digital Cluster

Front & Rear Type-C USB w/ Fast Charging

Apple CarPlay & Android Auto

Wireless Charger

Kia Connect