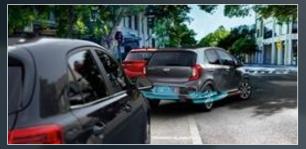

#### **ADAS Features**

Lane Following Assist (LFA)

Forward Collision Avoidance Assist (FCA) - Car/Pedestrian/Cyclist with Junction Turning

Blind-Spot Collision-Avoidance Assist (BCA)

Intelligent Speed Limit Assist (ISLA)

High Beam Assist (HBA)

Rear View Monitor (RVM)

Driver Attention Warning Plus (DAW+)

The new Picanto features an **impressive set of active safety features** for the segment, for **maximum safety** for you, your friends and family

Rear Cross-Traffic Collision-Avoidance Assist (RCCA)