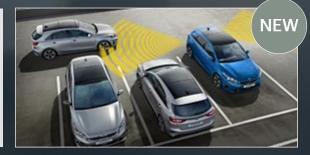

#### **ADAS Features**

Lane Following Assist (LFA)

Forward Collision Avoidance Assist (FCA) - Car/Pedestrian/Cyclist with Junction Turning

Blind-Spot Collision-Avoidance Assist (BCA)

Intelligent Speed Limit Assist (ISLA)

High Beam Assist (HBA)

Rear View Monitor (RVM)

Driver Attention Warning Plus (DAW+)

The new Picanto features an **impressive set of active safety features** for the segment, for **maximum safety** for you, your friends and family

Rear Cross-Traffic Collision-Avoidance Assist (RCCA)