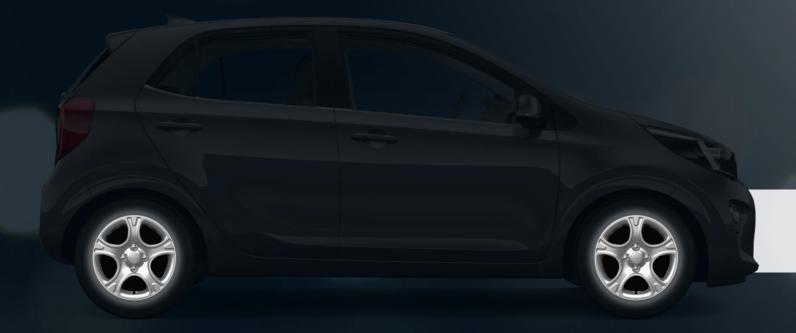

#### Wheel Plan

14" Steel

**14" Alloy** (Dark grey)

Painted Matt-gray

15" Alloy

D-Cut Glossy-black

16" Alloy (Dark grey)

D-Cut Glossy-black