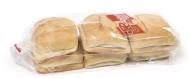

#### Packaging:

Pieces per Pack: 6
Packages per Case: 8
Cases per Pallet: 48
Cases per Layer (TI): 6
Cases Stacked High (HI): 8

Case Length: 18.375 Inches
Case Width: 13.750 Inches
Case Height: 9.250 Inches

Case Cube: 1.35

GTIN: 10075192017669