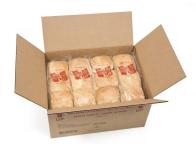

#### Packaging:

Pieces per Pack: 6
Packages per Case: 8
Cases per Pallet: 48
Cases per Layer (TI): 6
Cases Stacked High (HI): 8

Case Length: 18.375 Inches
Case Width: 13.750 Inches
Case Height: 9.250 Inches

Case Cube: 1.35

GTIN: 10075192017669