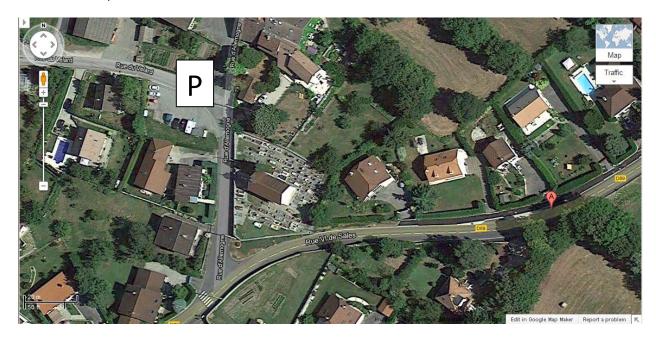

#### Below the house is shown (wrong address!)

Parking, there are 4 possibilities;

Behind the Chapel 200m further up the road, many places

At the "Place d'Allemogne" few or none.

Right at the "T", 3 places

### Place d'Allemogne