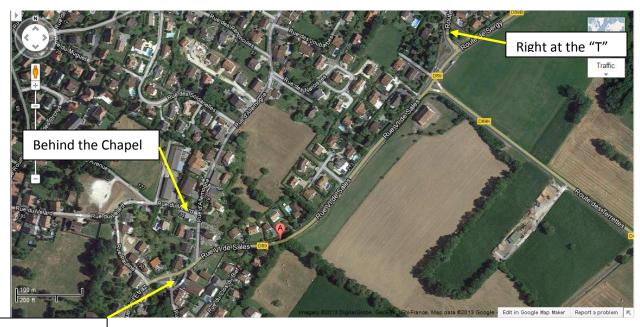

#### Below the house is shown (wrong address!)

Parking, there are 4 possibilities;

Behind the Chapel 200m further up the road, many places

At the "Place d'Allemogne" few or none.

Right at the "T", 3 places

## Behind the Chapel

### Place d'Allemogne

## Right at the "T"