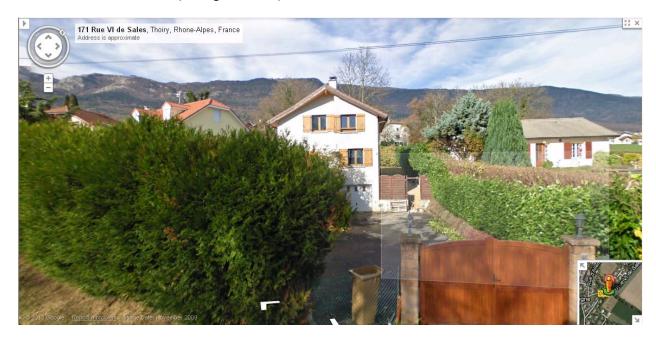

#### Below the house is shown (wrong address!)

Parking, there are 4 possibilities;

Behind the Chapel 200m further up the road, many places

At the "Place d'Allemogne" few or none.

Right at the "T", 3 places

Through the wooden gate in front of the house, as seen above, you get stuck in !.

Place d'Allemogne