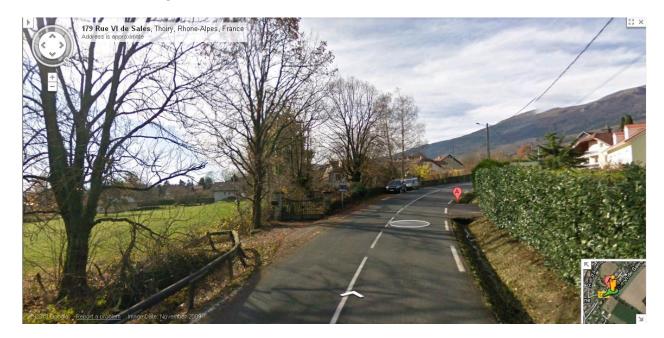

#### Across the Railway

Turn left at the "T", drive for approx 300m.

The entrance is on the right at the red "A" as seen below.

#### Below the house is shown (wrong address!)

Parking, there are 4 possibilities;

Behind the Chapel 200m further up the road, many places

At the "Place d'Allemogne" few or none.

Right at the "T", 3 places