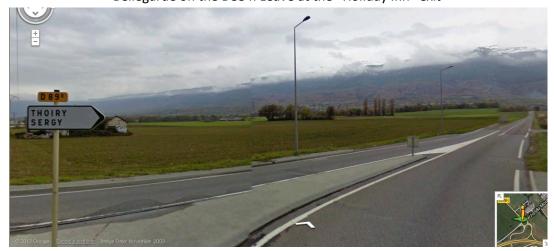

It is marked above in the top lefthand corner by the red inverted drop marked "A", NNW of St Genis in Allomogne. Driving from Geneva towards St Genis turn left at the 3 lane roundabout, direction Lyon / Bellegarde on the D884. Leave at the "Holiday Inn" exit

#### Across the Railway

Turn left at the "T", drive for approx 300m.

The entrance is on the right at the red "A" as seen below.