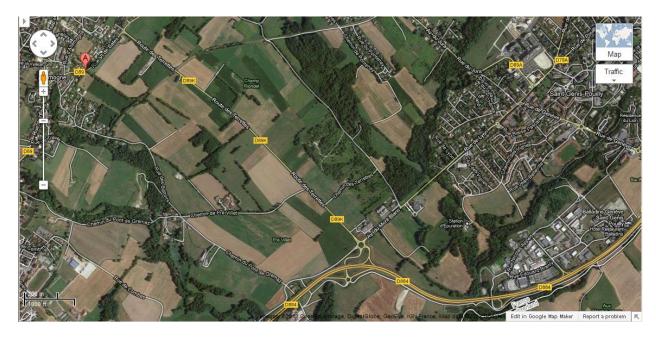

# How to get to Elsa's place

The address is;

Elsa Ruiz

161 Rue VI de Sales, Thoiry, France

- 1. Google maps
- 2. Typing in the WRONG address gives the correct location, namely 171 Rue VI de Sales, Thoiry, France

It is marked above in the top lefthand corner by the red inverted drop marked "A", NNW of St Genis in Allomogne. Driving from Geneva towards St Genis turn left at the 3 lane roundabout, direction Lyon / Bellegarde on the D884. Leave at the "Holiday Inn" exit