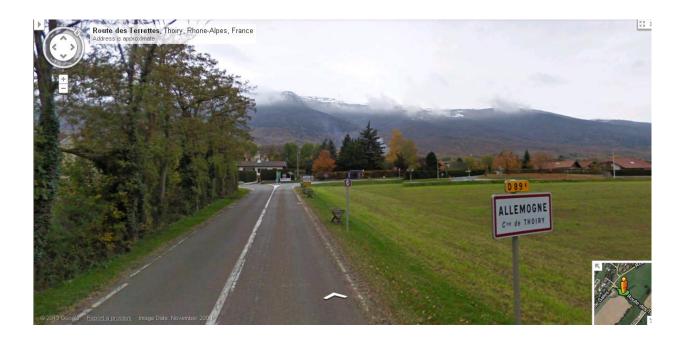

#### Below the house is shown (wrong address!)

Parking, there are 4 possibilities;

Behind the Chapel 200m further up the road, many places

At the "Place d'Allemogne" few or none.

Right at the "T", 3 places

Through the wooden gate in front of the house, as seen above, you get stuck in !.

Place d'Allemogne

### Place d'Allemogne