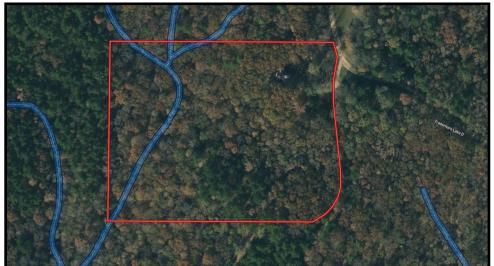

a private lake community offering great fishing and boating opportunities. This property is conveniently located less than 20 minutes from Winona and Interstate 55. Call Preston today to schedule a viewing!

<u>Directions from McCarley, MS</u>: Travel north on McCarley Road toward Winona Road. Turn left onto Winona Road. Travel 0.8 miles and turn right onto County Road 83. Travel 2.3 miles and turn right to stay on County Road 83. Travel 0.2 miles and turn right toward Traderhorn Lake Drive.

















PRESTON SMITH, MANAGING BROKER
Preston@TomSmithLand.com
601.990.5070 office | 601.209.7150 cell

















call me today! Tor

PRESTON SMITH, MANAGING BROKER
Preston@TomSmithLand.com
601.990.5070 office | 601.209.7150 cell



<u>Tom Smi</u>th Land and Homes.com

## AERIAL MAP





## FLOOD MAP





### OWNERSHIP MAP

TOPO MAP

LAND





PRESTON SMITH, MANAGING BROKER
Preston@TomSmithLand.com
601.990.5070 office | 601.209.7150 cell





#### **DIRECTIONAL MAP**

3286 County Road 83 McCarley, MS 38943

<u>Directions from McCarley, MS</u>: Travel north on McCarley Road toward Winona Road. Turn left onto Winona Road. Travel 0.8 miles and turn right onto County Road 83. Travel 2.3 miles and turn right to stay on County Road 83. Travel 0.2 miles and turn right toward Traderhorn Lake Drive.

Travel 0.5 miles and the property will be on the right.