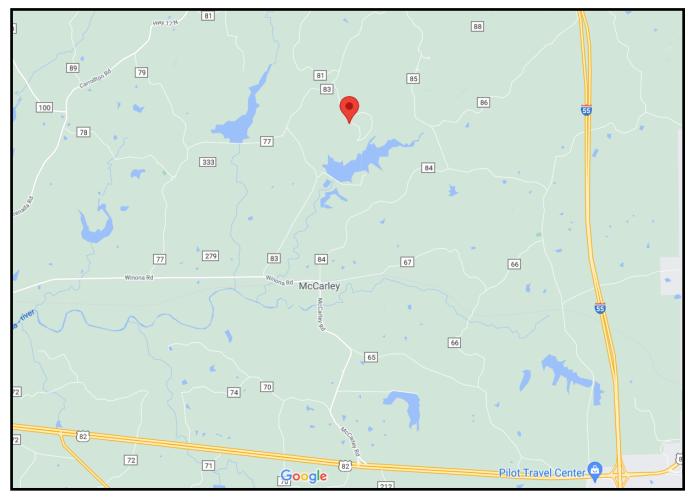

<u>Directions from McCarley, MS</u>: Travel north on McCarley Road toward Winona Road. Turn left onto Winona Road. Travel 0.8 miles and turn right onto County Road 83. Travel 2.3 miles and turn right to stay on County Road 83. Travel 0.2 miles and turn right toward Traderhorn Lake Drive.

#### **DIRECTIONAL MAP**

3286 County Road 83 McCarley, MS 38943

<u>Directions from McCarley, MS</u>: Travel north on McCarley Road toward Winona Road. Turn left onto Winona Road. Travel 0.8 miles and turn right onto County Road 83. Travel 2.3 miles and turn right to stay on County Road 83. Travel 0.2 miles and turn right toward Traderhorn Lake Drive.

Travel 0.5 miles and the property will be on the right.