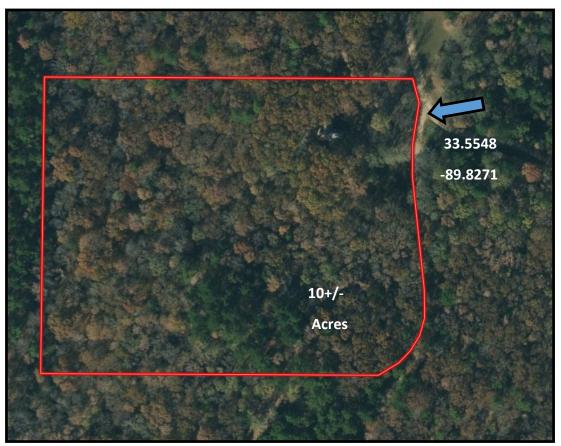

f a private lake community offering great fishing and boating opportunities. This property is conveniently located less than 20 minutes from Winona and Interstate 55. Call Preston today to schedule a viewing!

<u>Directions from McCarley, MS</u>: Travel north on McCarley Road toward Winona Road. Turn left onto Winona Road. Travel 0.8 miles and turn right onto County Road 83. Travel 2.3 miles and turn right to stay on County Road 83. Travel 0.2 miles and turn right toward Traderhorn Lake Drive.

















PRESTON SMITH, MANAGING BROKER
Preston@TomSmithLand.com
601.990.5070 office | 601.209.7150 cell

















call me today! Tor

PRESTON SMITH, MANAGING BROKER
Preston@TomSmithLand.com
601.990.5070 office | 601.209.7150 cell



<u>Tom Smi</u>th Land and Homes.com

## AERIAL MAP





## FLOOD MAP





### OWNERSHIP MAP

TOPO MAP

LAND





PRESTON SMITH, MANAGING BROKER
Preston@TomSmithLand.com
601.990.5070 office | 601.209.7150 cell





#### **DIRECTIONAL MAP**

3286 County Road 83 McCarley, MS 38943

<u>Directions from McCarley, MS</u>: Travel north on McCarley Road toward Winona Road. Turn left onto Winona Road. Travel 0.8 miles and turn right onto County Road 83. Travel 2.3 miles and turn right to stay on County Road 83. Travel 0.2 miles and turn right toward Traderhorn Lake Drive.

Travel 0.5 miles and the property will be on the right.