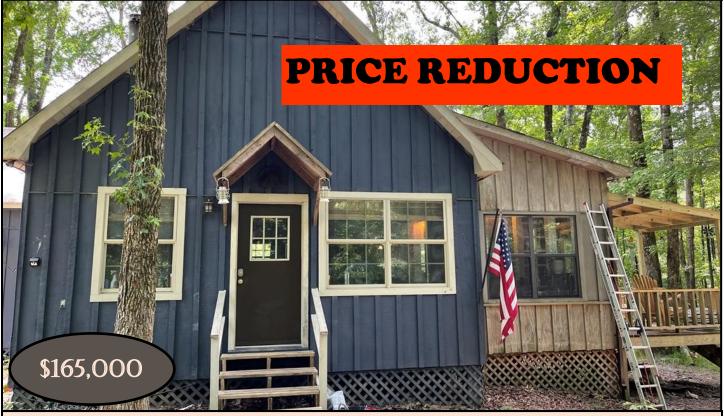

# CAMP ON 10+/- ACRES ON TRADERHORN LAKE CARROLL COUNTY, MS

3286 County Road 83 McCarley, MS 38943

Take a look at this 10+/- acre property on Traderhorn Lake in Carroll County, MS! The property features a three bedroom, one and a half bath cabin situated among wooded acreage for the perfect weekend get-away or permanent home. A workshop, entertainment area and fire-pit round out the home which is part of a private lake community offering great fishing and boating opportunities. This property is conveniently located less than 20 minutes from Winona and Interstate 55. Call Preston today to schedule a viewing!