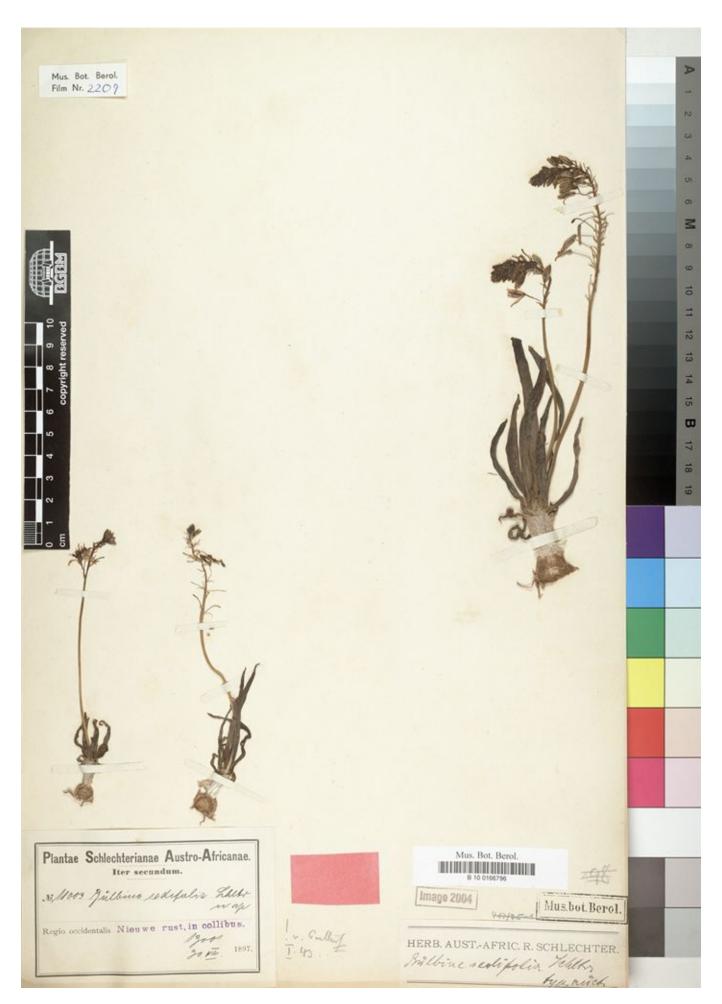

## Type of Bulbine sedifolia Schltr. ex Poelln. [family LILIACEAE]

http://www.aluka.org/action/showMetadata?doi=10.5555/AL.AP.SPECIMEN.B 10 0166796

Use of the Aluka digital library is subject to Aluka's Terms and Conditions, available at http://www.aluka.org/page/about/termsConditions.jsp. By using Aluka, you agree that you have read and will abide by the Terms and Conditions. Among other things, the Terms and Conditions provide that the content in the Aluka digital library is only for personal, non-commercial use by authorized users of Aluka in connection with research, scholarship, and education.

## Type of Bulbine sedifolia Schltr. ex Poelln. [family LILIACEAE]

| Collector       | Schlechter, R., No# 11003                                                                                                                                                                                                                                                                                                                                                                                                                                                                                                                                                                                                                                                 |
|-----------------|---------------------------------------------------------------------------------------------------------------------------------------------------------------------------------------------------------------------------------------------------------------------------------------------------------------------------------------------------------------------------------------------------------------------------------------------------------------------------------------------------------------------------------------------------------------------------------------------------------------------------------------------------------------------------|
| Collection date | 30-08-1897                                                                                                                                                                                                                                                                                                                                                                                                                                                                                                                                                                                                                                                                |
| Country         | South Africa (South Africa)                                                                                                                                                                                                                                                                                                                                                                                                                                                                                                                                                                                                                                               |
| Identifications | Type of Bulbine sedifolia Schltr. ex Poelln. [family LILIACEAE] (stored under name);                                                                                                                                                                                                                                                                                                                                                                                                                                                                                                                                                                                      |
| Notes           | Disclaimer: The information presented is presently mostly based on herbarium sheet labels and annotations and not checked for correctness. The Botanic Garden and Botanica Museum Berlin-Dahlem does thus not take responsibility for the topicality, correctness, completeness or quality of the information provided. Liability claims regarding damage caused by the use of any Information provided, including any kind of information which is incomplete or incorrect, will therefore be rejected. We would like to encourage you to send corrections, if possible accompanied by the bar code number seen on the sheet, by email to HerbariumAnnotations@bgbm.org. |
| Repository      | Botanic Garden and Botanical Museum Berlin-Dahlem, Freie Universität Berlin, Germany, B 10 0166796                                                                                                                                                                                                                                                                                                                                                                                                                                                                                                                                                                        |
|                 | riole Chivelenat Denni, Cermany, Director                                                                                                                                                                                                                                                                                                                                                                                                                                                                                                                                                                                                                                 |