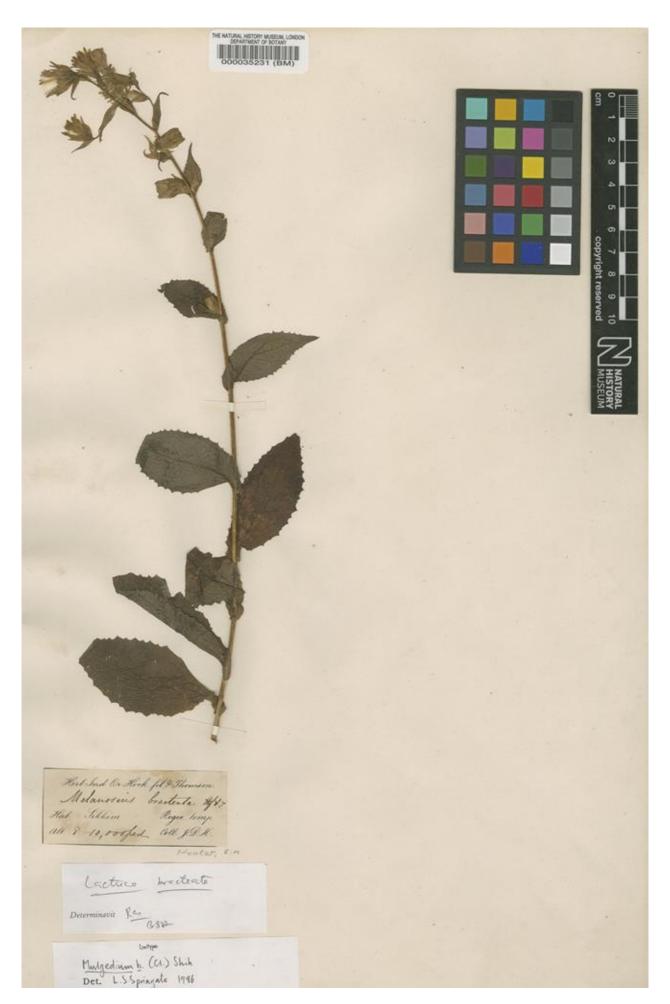

## Isotype of Mulgedium bracteatum (Hook.f. & Thomson ex C.B.Clarke) C.Shih [family ASTERACEAE]

http://www.aluka.org/action/showMetadata?doi=10.5555/AL.AP.SPECIMEN.BM000035231

Use of the Aluka digital library is subject to Aluka's Terms and Conditions, available at http://www.aluka.org/page/about/termsConditions.jsp. By using Aluka, you agree that you have read and will abide by the Terms and Conditions. Among other things, the Terms and Conditions provide that the content in the Aluka digital library is only for personal, non-commercial use by authorized users of Aluka in connection with research, scholarship, and education.

## Isotype of Mulgedium bracteatum (Hook.f. & Thomson ex C.B.Clarke) C.Shih [family ASTERACEAE]

| Collector          | Hooker, J.D., No# s.n.                                                                                                                                                                                                                                                                                       |
|--------------------|--------------------------------------------------------------------------------------------------------------------------------------------------------------------------------------------------------------------------------------------------------------------------------------------------------------|
| Country            | India (India)                                                                                                                                                                                                                                                                                                |
| Identifications    | Lactuca bracteata C.B.Clarke [family ASTERACEAE] (stored under name); Verified, Not On SheetIsotype of Mulgedium bracteatum (Hook.f. & Thomson ex C.B.Clarke C.Shih [family ASTERACEAE]; Verified, Not On SheetMelanoseris bracteata Hook.f. & Thomson ex Hook.f [family ASTERACEAE]; Verified, Not On Sheet |
| Repository         | , BM000035231                                                                                                                                                                                                                                                                                                |
| Data last modified | 2009-03-31                                                                                                                                                                                                                                                                                                   |