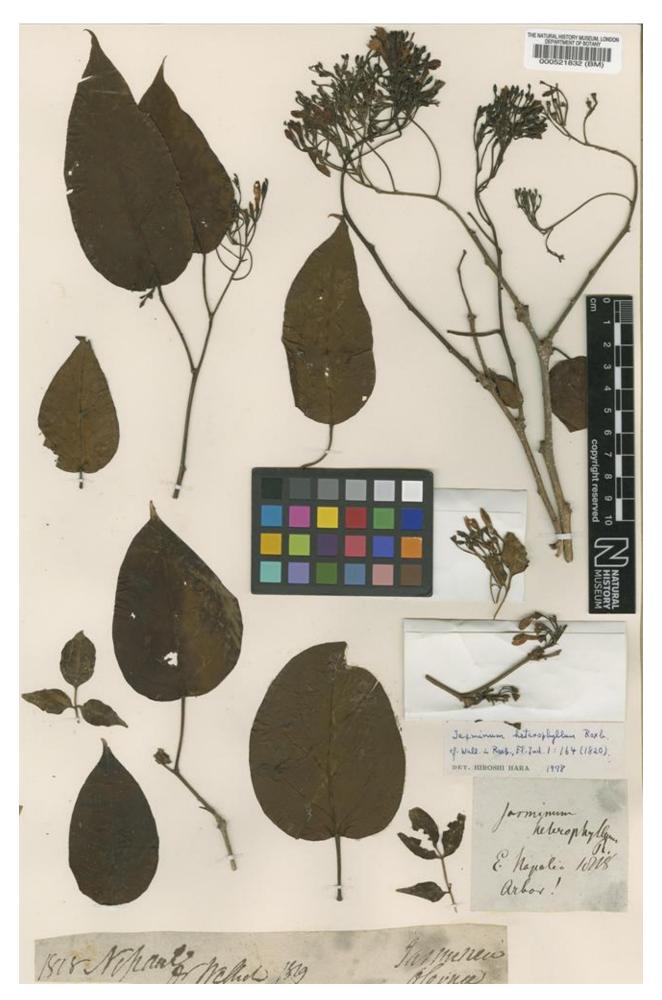

## Type of Jasminum heterophyllum Roxb. [family OLEACEAE]

http://plants.jstor.org/specimen/bm000521832

Your use of the JSTOR archive indicates your acceptance of JSTOR's Terms and Conditions of Use, available at <a href="http://www.jstor.org/page/info/about/policies/terms.jsp">http://www.jstor.org/page/info/about/policies/terms.jsp</a>. JSTOR's Terms and Conditions of Use provides, in part, that unless you have obtained prior permission, you may not download an entire issue of a journal or multiple copies of articles, and you may use content in the JSTOR archive only for your personal, non-commercial use.

## Type of Jasminum heterophyllum Roxb. [family OLEACEAE]

| Herbarium          |                                                                             |
|--------------------|-----------------------------------------------------------------------------|
| Collection         | Type Specimens                                                              |
| Resource Type      | Specimens                                                                   |
| Collector          | Wallich, #s.n.                                                              |
| Collection date    | 1818                                                                        |
| Country            | Nepal (Nepal)                                                               |
| Identifications    | Type of Jasminum heterophyllum Roxb. [family OLEACEAE] (stored under name); |
| Pages              | 1                                                                           |
| Data last modified | 2009-09-28                                                                  |
|                    |                                                                             |