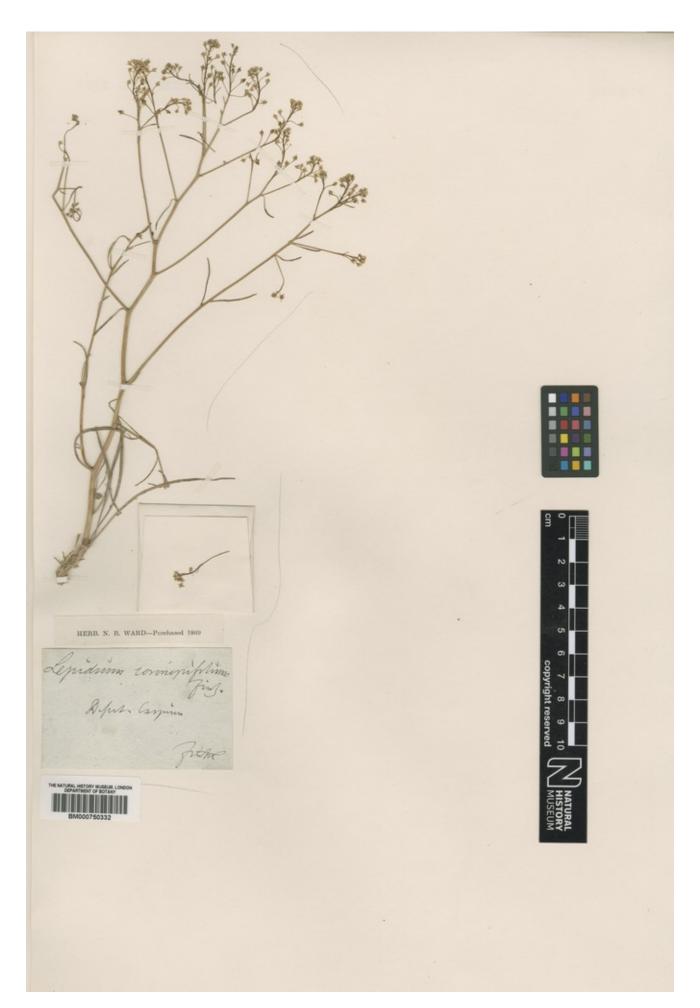

## Type of Lepidium coronopifolium Fisch. ex Ledeb. [family BRASSICACEAE]

http://plants.jstor.org/specimen/bm000750332

Your use of the JSTOR archive indicates your acceptance of JSTOR's Terms and Conditions of Use, available at <a href="http://www.jstor.org/page/info/about/policies/terms.jsp">http://www.jstor.org/page/info/about/policies/terms.jsp</a>. JSTOR's Terms and Conditions of Use provides, in part, that unless you have obtained prior permission, you may not download an entire issue of a journal or multiple copies of articles, and you may use content in the JSTOR archive only for your personal, non-commercial use.

## Type of Lepidium coronopifolium Fisch. ex Ledeb. [family BRASSICACEAE]

| Herbarium          |                                                                                                                                                               |
|--------------------|---------------------------------------------------------------------------------------------------------------------------------------------------------------|
| Collection         | Herbarium Specimens                                                                                                                                           |
| Resource Type      | Specimens                                                                                                                                                     |
| Collector          | Anon., #S.N.                                                                                                                                                  |
| Country            | UNKNOWN (Unknown)                                                                                                                                             |
| Identifications    | Lepidium lyratum ssp. coronopifolium Thell. [family BRASSICACEAE] (stored under name);Type of Lepidium coronopifolium Fisch. ex Ledeb. [family BRASSICACEAE]; |
| Notes              | In same folder as BM000750333.                                                                                                                                |
| Pages              | 1                                                                                                                                                             |
| Data last modified | 2014-03-19                                                                                                                                                    |
|                    |                                                                                                                                                               |