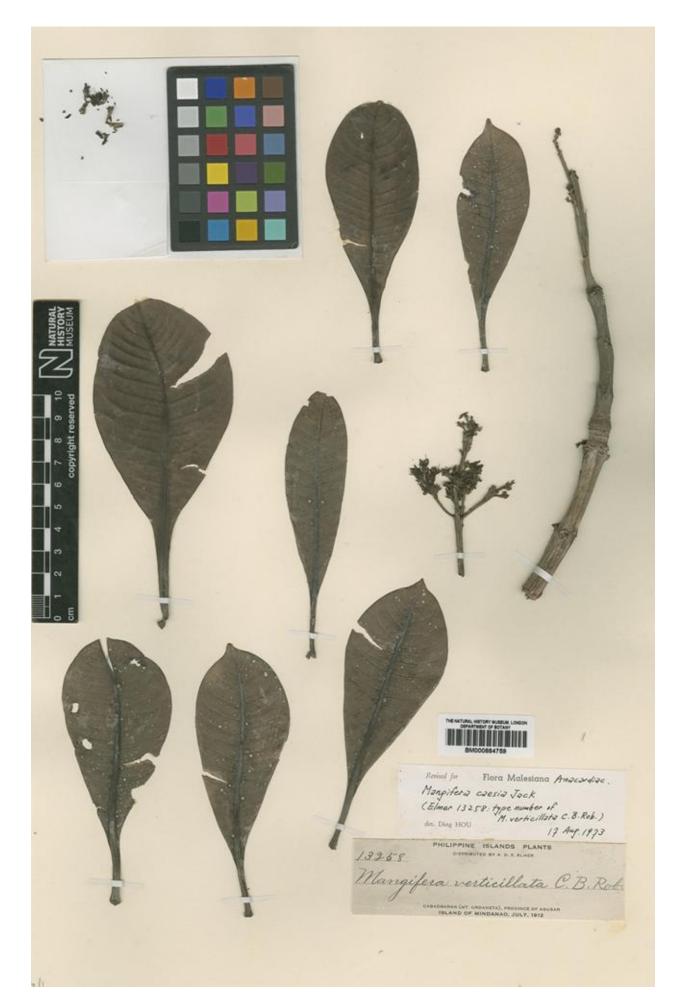

Isotype of Mangifera verticillata C.B.Rob. [family ANACARDIACEAE]

http://plants.jstor.org/specimen/bm000884759

http://www.jstor.org

Your use of the JSTOR archive indicates your acceptance of JSTOR's Terms and Conditions of Use, available at <a href="http://www.jstor.org/page/info/about/policies/terms.jsp">http://www.jstor.org/page/info/about/policies/terms.jsp</a>. JSTOR's Terms and Conditions of Use provides, in part, that unless you have obtained prior permission, you may not download an entire issue of a journal or multiple copies of articles, and you may use content in the JSTOR archive only for your personal, non-commercial use.

## Isotype of Mangifera verticillata C.B.Rob. [family ANACARDIACEAE]

| Herbarium          | Natural History Museum (BM), BM000884759                                                                                                                                                                       |
|--------------------|----------------------------------------------------------------------------------------------------------------------------------------------------------------------------------------------------------------|
| Collection         | Type Specimens                                                                                                                                                                                                 |
| Resource Type      | Specimens                                                                                                                                                                                                      |
| Collector          | A.D.E. Elmer, No# 13258                                                                                                                                                                                        |
| Collection date    | 1912-07-                                                                                                                                                                                                       |
| Country            | Philippines (Philippines)                                                                                                                                                                                      |
| Identifications    | Isotype of Mangifera verticillata C.B.Rob. [family<br>ANACARDIACEAE]; Verified by Ding Hou,<br>1973-08-17Mangifera caesia Jack [family ANACARDIACEAE]<br>(stored under name); Verified by Ding Hou, 1973-08-17 |
| Data last modified | 2009-11-18                                                                                                                                                                                                     |