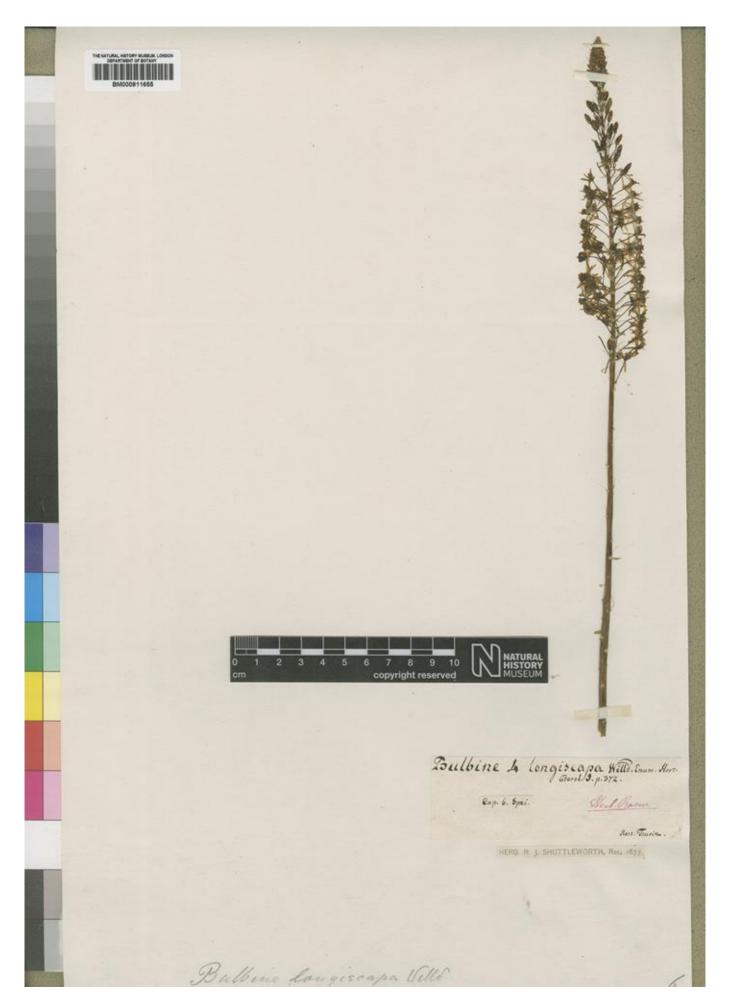

Type of Bulbine longiscapa Willd. [family ASPHODELACEAE]

http://www.aluka.org/action/showMetadata?doi=10.5555/AL.AP.SPECIMEN.BM000911655

Use of the Aluka digital library is subject to Aluka's Terms and Conditions, available at http://www.aluka.org/page/about/termsConditions.jsp. By using Aluka, you agree that you have read and will abide by the Terms and Conditions. Among other things, the Terms and Conditions provide that the content in the Aluka digital library is only for personal, non-commercial use by authorized users of Aluka in connection with research, scholarship, and education.

## Type of Bulbine longiscapa Willd. [family ASPHODELACEAE]

| Collector          | Shuttleworth,R.J., No# s.n.                                                                                                                                                                  |
|--------------------|----------------------------------------------------------------------------------------------------------------------------------------------------------------------------------------------|
| Collection date    | Not On Sheet                                                                                                                                                                                 |
| Locality           | Cap.b. Spei.                                                                                                                                                                                 |
| Country            | South Africa (South Africa)                                                                                                                                                                  |
| Identifications    | Type of Bulbine longiscapa Willd. [family<br>ASPHODELACEAE]; Verified, Not On SheetBulbine<br>altissima (Mill.) Fourc. [family ASPHODELACEAE] (stored<br>under name); Verified, Not On Sheet |
| Repository         | Natural History Museum, London, UK, BM000911655                                                                                                                                              |
| Data last modified | 2007-04-10                                                                                                                                                                                   |
|                    |                                                                                                                                                                                              |